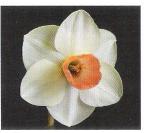

#### **DIVISION 2 - LARGE CUPS**

"Ainley"2W-WPP (LM) A graceful little flower the very smooth perianth reflexes slightly to show the brightly coloured cup to it best, a good show and excellent variety for the Garden.....£12.50 each

"Barbary Gold" 2Y-Y (EM) A most consistent flower almost every bloom is of show quality, this combined with strong vigorous bulbs makes it a perfect one for the Garden.....£5.00 each

"Bedruthan" 2W-YYR(L) S521 (High Society x Raspberry Ring) A large flower of different style in this colour combination which has been much admired for several years under seedling number, it is a good show bloom with a broad well overlapping perianth and neat funnel shaped corona that ends in a lovely dark red rim.....

"Bishops Light" 2Y-R(M) S74 (Torridon x Irish Light) This is a large flower with broad overlapping perianth segments of a rich golden yellow, very smooth with a dark red cup. Very prolific bloomer and multiplies well ..........£2.50 each or 3 for £6.00

"Bob Spots"2W-W (M) This is one of the most consistent show flowers, Perfectly smooth and well formed, a beautiful pure white with a green throat.....£15.00 each 3 bulbs for £40.00

"Bosmeor" 2Y-W (Daydream x OP) S16. Mid-season. A good stem and vigorous plant, the flower is of good medium size with a broad rounded perianth of soft yellow. The full length cup shows a clear reverse and has a neat frill to the rim......3 for £6.50

"Budock Water" 2W-W, (M) S/63 (Pitchroy x Canisp) This flower is large and has a broad smooth perianth and long corona of excellent quality and balance full of substance and has proved itself as a vigorous and robust variety in the trials and unlike many all white flowers this one does not seem to suffer with rotting, perfect for the Garden, Show or for cutting......£5 each or 3 bulbs for £12

"Cadgwith" 2W-WWP(LM) S458 (Rainbow x Dailmanach) This is a big flower with a broadly oviate well overlapped perianth the funnel shape corona opens pink but quickly fades to a very pretty pink rimthis has been much admired for several years and already proved itself on the show bench .....each £8.00 or 3 for £15.00

"Calamansack" 2W-YYR (LM) S580 (High Society x Raspberry Ring) The colours of this can only be described as startling, the rim is of the most deep crimson red that I have yet seen, like many of the brightly coloured varieties it is not sunproof, the cup is long and funnel shaped which adds a new dimension to this scarce Division 2 colour classification. .....£7.50 each or 3 for £17.50

"Cape Cornwall" 2Y-YYR(M) S423 (Golden Aura x Montego) A large rounded flower with a broad well overlapped perianth, the cup shape corona is a rich red with a neat rim. An excellent plant and flower for show or cutting .....each £7.50 or 3 Bulbs for £20.00

"Caribbean Snow"2YYW-W (M) Silky smooth and a Lovely golden colour with a snowy white halo and long cup, a stunning flower when left to mature......£10.00 each 3 for £25.00

"Carnkief" 2W-YYO(M) (Merlin x Tangent) S148 An unusual flower that has won its class on several occasions, the perianth is broad and well overlapped with a widely expanded corona of primrose yellow and a narrow band of orange to the rim, it does like a little time on the plant to develop its full potential......£1.50 each or 3 for £4.00

"Carwinion" 2W-YYO (L) S707 (Lysander x Feock)

Slightly later to bloom this is a large flower with a broad smooth perianth of pure white and a neatly frilled cup of bright yellow and orange, excellent for Garden or show......£15.00 each

"Celestial Fire" 2Y-O (M) A large well proportioned show flower of silky snoot texture and rich golden colour and brightly coloured cup, very good grower. .....£4.50 each 3 Bulbs for £12.00

"Clouded Yellow" 2YYW-Y (M) This has one of the most perfectly shaped and formed flowers one could wish for, the beautiful very soft shades of Yellow change as the flowers mature, a must for the show collection and a must have for the really discerning gardener......