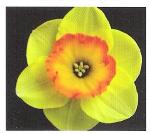

DIVISION 9

POETICUS DAFFODIL CULTIVARS

Characteristics of the N.poeticus group: usually one flower to a stem; perianth segments pure white; corona very short or disc-shaped, usually with a green and/or yellow centre and a red rim, but sometimes of a single colour; flowers usually fragrant.