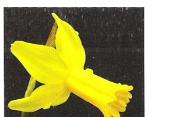

|



Warbler 6Y-Y



Mr Julian 6Y-Y



Inca 6Y-WWY



Penril 6W-O



Rapture 6Y-Y



Winter Waltz 6W-P



Trena 6W-Y



Lemon Silk 6YYW-W



Georgie Girl 6W-GWP



6W-P(L)

6W-P(L)

6W-P(E)

6W-P(LM)

6W-P (LM)

Itzim 6Y-R



Elphin Gold 6Y-Y



Elizabeth Ann 6W-WWP



Division 6. White perianths with pink or orange in the cup. 6W-GPP(L) "Bilbo" ......3 for £2.95 or 10 for £7.50 6W-P(LM) "Cha Cha" .....£2.50 "Cotinga"....£3.50 6W-P(M) 6W-WWP(L) 6W-P(L) 6W-GWP(L) 6W-P(L) "Kaydee" AGM .....£1.50 or 5 for £5.00 6W-GPP(M) "Lavender Lass" .....£2.50 6W-GPP(L) "Reggae" AGM......3 for £4.50

"Snoopie" ......5 for £3.00

"Swing Wing" ......3 for £5.00

"Tiger Moth"......3.50

"Waif" .....£3.00

"Winter Waltz" .....£5.00



Talskiddy 6Y-Y



Tracey 6W-W



Emperors Waltz 6Y-O



Katrina Rea 6W-WOO



Swallow 6Y-W



Noss Mayo 6W-Y

#### Division 7. Jonquilla Hybrids.

This Jonquilla section is for hybrids that have been bred with the species n.jonquilla. The resulting plants vary in stature from quite dwarf to very tall, however they are generally on good stiff stems that can stand a fair amount of wind. Most of the stems do have several flowers on each and without exception all are sweetly scented, which makes them ideal for indoor decoration.



"Crill" 7Y-R, (LM) S/677. (Dateline x n.jonquilla) A new and exciting jonquilla hybrid, this is a most prolific bloomer with several tall stems being produced from established bulbs, each stem has up to 3 florets of rich Golden Yellow with a Bright Orange Red cup,