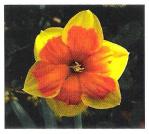

against the white perianth segments, has been much admired at shows and won its class on several occasions............

..... each £3.00 or 3 for £7.50

"Conowingo" 11aY-Y, (LM) S/765. (Golden Aura x Collarama) Here we have a superb show quality flower of classic form, the broad smooth perianth is a lovely Primrose Yellow which shows off the beautifully serrated and gofferd flat corona to its very best, like its parents the plant is vigorous and the bulbs appears to be resistant to disease and rotting when grown in our field trials.....£25.00 each

"Crugmeer" 11aY-R (LM) S676 (Brandaris x Paricutin) x Sportsman)

A broad rounded and flat flower held perfectly on tall stems the corona is evenly proportioned and lays flat to each perianth segment, perfect for the show bench.....£15.00 each



Boslowick 11aY-O



Bosvale 11aW-P



Bosvigo 11aW-P



Arwenack 11Y-YOO



Crugmeer 11aY-O



Jack Wood 11aY-YYO



Langarth 11aW-P



Pampaluna 11aY-Y



Jantje 11aY-R



Mithrel 11a W-P

"Gillan" 11aY-YOO(LM)PCe S411 (Brandaris x Falstaff) Has oval perianth segments that are well overlapped of rich yellow. The corona is split into six segments opposite and closely overlying the perianth that are orange with yellow tones towards the centre - large stock available AGM......each £1.00, 10 for £6.00

"Gunwalloe" 11aY-R(LM) S291 (Brandaris x Falstaff) This very brightly coloured flower has been selected for its vigour and suitability for show, garden or cut flower. I have successfully shown this for several years. The perianth is broad and well overlapped to show off the round flat evenly