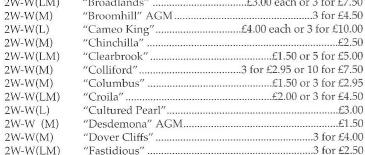

| Division 2. All | white.          |                            |
|-----------------|-----------------|----------------------------|
| 2W-W(LM)        | "Angels Wings"  | £1.00                      |
| 2W-W(L)         | "April Snow"    | £1.50                      |
| 2W-GWW(M)       |                 | £2.50                      |
| 2W-W(LM)        | "Arpege"        | 3 for £2.75                |
| 2W-GWW(M)       | "Ashmore"       | 3 for £6.00                |
| 2W-W(LM)        | "Broadlands"    | £3.00 each or 3 for £7.50  |
| 2W-W(M)         | "Broomhill" AGM | 3 for £4.50                |
| 2W-W(L)         | "Cameo King"    | £4.00 each or 3 for £10.00 |
| 2W-W(M)         | "Chinchilla"    | £2.50                      |
| 0747747(7.7.5)  | "CI 1 1 "       | 04 E0 E ( 0E 00            |