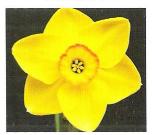

3.00 or 3 for £7.00      |
| 3O-R(LM)                                         | "Prairie Fire"<br>"Sabine Hay"                  | 3 for £4.50               |
| 3O-R(L)<br>3O-O(M)                               | "Sabine Hay"<br>"Tamar Lass"                    | £3.50                     |
| 3 3                                              |                                                 | 101 £3.50                 |
| Division 3 All<br>3W-GWW(LM)                     | white<br>"Achnasheen"                           | 3 for £3.50               |
| 3W-W(LM)                                         | "Achnasheen""<br>"Beautiful Dream"              | £5.00                     |

"Dallas" .....£1.50



Division 3 White perianths with red or orange in the cup, not predominant







Verona 3W-W



Triple Crown 3Y-YYR



Carole Lombard 3W-YYO



Woodland Star 3W-R



Glen Cassley 3W-W



Malpas 3Y-Y



Rosevine 3Y-WPP

3W-GWW(L)

3W-W(L) 3W-GWW(L)



Castle Rings 4Y-R



Geevor 4Y-YYO



Gossmoor 4Y-Y



Heamoor 4Y-Y



Isambard 4Y-R

#### **DIVISION 4 - DOUBLE DAFFODILS**

"Bala" (L) S816 4Y-Y (Occarino x Ambergate)

A little later to flower and of nice form for showing with several rows of pale Yellow perianth, and slightly Darker Yellow coronal segments in the centre, the plant is strong with tall stiff stems.... £12.50 each

"Biffo" 4Y-O(LM) S414 (St Keverne x Tamar Fire). A richly coloured flower with good poise and show quality, the perianth and petaloid segments in several whorls and are broad and interspersed. Very long lasting.....£1.50 each, 5 for £5.00

"Castle Rings" 4Y