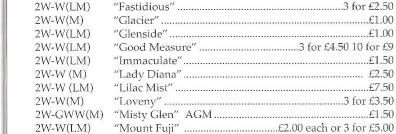

2W-W(LM)

2W-W(LM)

2W-W(M)

2W-W(E)

2W-W(M)"Regal Bliss"......3 for £2.95 or 10 for £7.50 2W-W(EM) "River Oueen" ....£4.50 2W-W(LM) "Sheelagh Rowan" .....£12.00 2W-W(M)2W-W(L)"Silversmith" ......3 for £5.00 2W-W (LM) "Silver Kiwi" .....£10.00 2W-W(M)"Silver Surf" .....£5.00 2W-W(LM) 2W-W (M) "Stoke Charity"....£2.50 2W-W (M) 2W-GWW(LM) "Tamar Snow"......5 for £3.50 or 10 for £6.00

"Pamela Hubble" .....£4.50

"Torianne" .....£5.00 

| ZVV-O(EIVI) | Hotspur              | U |
|-------------|----------------------|---|
| 2W-O(M)     | "Loch Brora"£3.0     | 0 |
| 2W-O (LM)   | "Magna Carta"£7.5    | 0 |
| 2W-YOR(M)   | "Marsh Fire"£5.0     | 0 |
| 2W-GRR(M)   | "Nether Barr"£5.0    | 0 |
| 2W-R(E)     | "Osmington"£2.0      | 0 |
| 2W-O(L)     | "Parkdene"3 for £2.9 | 5 |