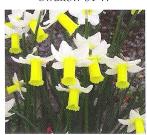

Division 7

JONQUILLA AND APODANTHUS DAFFODIL CULTIVARS

Characteristics of Sections Jonquilla or Apodanthi clearly evident: one to five (rarely eight) flowers to a stem; perianth segments spreading or reflexed; corona cup-shaped, funnel-shaped or flared, usually wider than long; flowers usually fragrant.