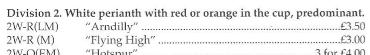

#### **DIVISION 2 - LARGE CUPS**

"Ainley"2W-WPP (LM) A graceful little flower the very smooth perianth reflexes slightly to show the brightly coloured cup to it best, a good show and excellent variety for the Garden.....£12.50 each

"Barbary Gold" 2Y-Y (EM) A most consistent flower almost every bloom is of show quality, this combined with strong vigorous bulbs makes it a perfect one for the Garden.....£5.00 each

"Bedruthan" 2W-YYR(L) S521 (High Society x Raspberry Ring) A large flower of different style in this colour combination which has been much admired for several years under seedling number, it is a good show bloom with a broad well overlapping perianth and neat funnel shaped corona that ends in a lovely dark red rim.....

"Bishops Light" 2Y-R(M) S74 (Torridon x Irish Light) This is a large flower with broad overlapping perianth segments of a rich golden yellow, very smooth with a dark red cup. Very prolific bloomer and multiplies well ..........£2.50 each or 3 for £6.00

"Bob Spots"2W-W (M) This is one of the most consistent show flowers, Perfectly smooth and well formed, a beautiful pure white with a green throat.....£15.00 each 3 bulbs for £40.00

"Bosmeor" 2Y-W (Daydream x OP) S16. Mid-season. A good stem and vigorous plant, the flower is of good medium size with a broad rounded perianth of soft yellow. The full length cup shows a clear reverse and has a neat frill to the rim......3 for £6.50

"Budock Water" 2W-W, (M) S/63 (Pitchroy x Canisp) This flower is large and has a broad smooth perianth and long corona of excellent quality and balance full of substance and has proved itself as a vigorous and robust variety in the trials and unlike many all white flowers this one does not seem to suffer with rotting, perfect for the Garden, Show or for cutting......£5 each or 3 bulbs for £12

"Cadgwith" 2W-WWP(LM) S458 (Rainbow x Dailmanach) This is a big flower with a broadly oviate well overlapped perianth the funnel shape corona opens pink but quickly fades to a very pretty pink rimthis has been much admired for several years and already proved itself on the show bench .....each £8.00 or 3 for £15.00

"Calamansack" 2W-YYR (LM) S580 (High Society x Raspberry Ring) The colours of this can only be described as startling, the rim is of the most deep crimson red that I have yet seen, like many of the brightly coloured varieties it is not sunproof, the cup is long and funnel shaped which adds a new dimension to this scarce Division 2 colour classification. .....£7.50 each or 3 for £17.50

"Cape Cornwall" 2Y-YYR(M) S423 (Golden Aura x Montego) A large rounded flower with a broad well overlapped perianth, the cup shape corona is a rich red with a neat rim. An excellent plant and flower for show or cutting .....each £7.50 or 3 Bulbs for £20.00

"Caribbean Snow"2YYW-W (M) Silky smooth and a Lovely golden colour with a snowy white halo and long cup, a stunning flower when left to mature......£10.00 each 3 for £25.00

"Carnkief" 2W-YYO(M) (Merlin x Tangent) S148 An unusual flower that has won its class on several occasions, the perianth is broad and well overlapped with a widely expanded corona of primrose yellow and a narrow band of orange to the rim, it does like a little time on the plant to develop its full potential......£1.50 each or 3 for £4.00

"Carwinion" 2W-YYO (L) S707 (Lysander x Feock)

Slightly later to bloom this is a large flower with a broad smooth perianth of pure white and a neatly frilled cup of bright yellow and orange, excellent for Garden or show......£15.00 each

"Celestial Fire" 2Y-O (M) A large well proportioned show flower of silky snoot texture and rich golden colour and brightly coloured cup, very good grower. .....£4.50 each 3 Bulbs for £12.00

"Clouded Yellow" 2YYW-Y (M) This has one of the most perfectly shaped and formed flowers one could wish for, the beautiful very soft shades of Yellow change as the flowers mature, a must for the show collection and a must have for the really discerning gardener......