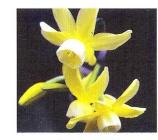

it is smooth, well poised and of good clear colours ....each £12.50

"Tater Du" 5W-Y (Penril x n.triandrus) S374 Mid season. This charming little Triandrus cultivar is ideally suited to the rockery and has consistently produced many stems with 2 or 3 drooping florets to each stem, the perianth segments reflex to show off the widely expanded corona with the stamens and stigma excerted. For those who like to show this has won several first cards and has been admired for several years on our trade exhibits.....each £5.50

#### Yellow Perianths.

| 5Y-Y (M) | "Chipper"3 f         | or £2.95 |
|----------|----------------------|----------|
| 5Y-Y(M)  | "Harmony Bells"3 f   | or £3.50 |
| 5Y-Y(M)  | "Hawera" AGM5 f      | or £2.50 |
| 5Y-Y(M)  | "Lemon Drops" AGM3 f | or £2.95 |



Stints 5Y-Y



Hawera 5Y-Y



Horn of Plenty 4W-W



St. Day 5W-Y



Tater Du 5W-Y



Budock Bells 5W-W



Puppet 5Y-R



Arish Mell 5W-W



Harmony Bells 5Y-Y



Petrel 5W-W



Ice Wings 5W-W



Tuesdays Child 5W-Y

| "Liberty Bells" | 3 for £2.95  |
|-----------------|--------------|
| "Puppet"        |              |
| "Stints" AGM    | 5 for £2.50  |
| "Thoughtful"    | 3 for £4.50  |
|                 | "Stints" AGM |

#### White Perianths.

| wnite Periantr | 15.                   |                             |
|----------------|-----------------------|-----------------------------|
| 5W-W(LM)       | "Arish Mell"          | £3.00                       |
| 5W-W(M)        | "Bunchie"             | £2.50                       |
| 5W-W(M)        | "Derek Buck"          | £2.50