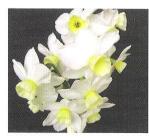

"Feock" 3W-YYR (LM)(Corofin x Kimmeridge) S93. Shown in my winning collections at the County Festival Show, and has been much admired by several knowledgeable experts for several years. The flower is large and round with broad smooth perianth segments, and a bright yellow neatly frilled cup with a deep red rim, a strong plant 