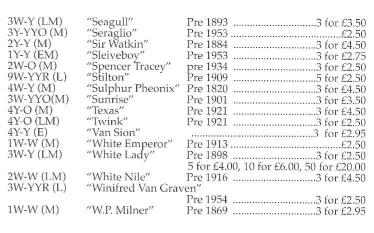

Canaliculatus 8W-Y

Treverva 6Y-Y

Foundling 6W-P

White Lady 3W-Y

Gipsy Queen 1YYW-WWY

Jack Snipe 6W-Y

n. moschatus 13W-W

Quince 12Y-Y

Pink Pageant 4W-P

Smokey Bear 4Y-O

Lennymore 2Y-O

Polwheveral 2W-W

Colliford 2W-W

Arkle 1Y-Y

Zekiah 1YYW-WWY

Rosemullion 4W-W