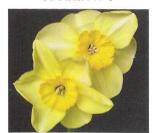

e coloured varieties in the Division, this is a tall beautifully formed flower with usually two florets on the stem clear colours and very sweetly scented, the bulb does send up several secondary stems as an added bonus to extend the flowering period, excellent for all situations, and a fine show quality flower. .....£10 each

"Polruan" 7Y-GYY, (L) S/809 (Suntory x n.jonquilla) This highly scented variety can have up to 3 Dark Golden Yellow flowers on the stem, it is a prolific grower and will give many extra stems form established bulbs, very durable plant and excellent for Show or for the Garden.......£7.50 each or 3 bulbs for £20



Angof 7W-GYO



Boscastle 7Y-Y



Penstraze 7Y-GRR



Oryx 7Y-W



Crill 7Y-R



Sweet Blanche 7W-W



Treble Two 7Y-Y



Penvale 7W-GYY



St. Piran 7W-Y



Trelissick 7Y-GYY



"St. Piran" 7W-Y (Aircastle x n.jonquilla) S108 Late season. Like our

stems have only one flower but the bulbs will send several secondary stems thus extending the flowering period, this makes for perfect cut or garden variety although it has won its class on many occasions. The scent is sweet and the perianth smooth and opens a soft creamy yellow which fades to white. Very long lasting.

"Treble Two" 7Y-GYY(LM) S222 (Aircastle x n. jonquilla) Named at the request of several admirers of this flower. It has been successfully shown under number for many years. Two or three large rounded flowers to the stem, smooth and very broadly overlapped. A good show flower ......each £12.00

"Trelissick" 7Y-GYY, (L) S/743 (Lancaster x n.jonquilla) An exciting new flower for the J