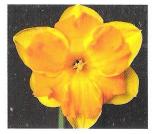

rena)

#### "Penjerrick" 9W-GYR (L) S554 (Woodland Star x Lady Serena)

This is a larger flower on the style of Lady Serena, but with much more substance and a smoother perianth the shallow crown is very rich in colour with a hint of olive in the throat. £2.50 each or 3 for £5.00

#### "St Petroc" (LM) S725 9W-GYR (Merlin x Lady Serena)

This is a medium sized bloom on tall stems the flowers are brilliantly coloured and have a delicate poeticus scent, has already had many wins on the Show Benches and awarded the Best Div 9 at the National show. . . . . . . £10.00 each or 3 for £20.00



Blisland 9W-GYR



Colville 9W-GYR



Kabani 9W-YYR



Penjerrick 9W-GYR



Merthan 9W-YYR



Cantabile 9W-GYR



Poets Way 9W-GYR



Dimple 9W-R



Stilton 9W-GRR



Dulcimer 9W-GYO





St Petroc 9W-GYR



Gillan 11aY-YOO



#### **DIVISION 11- Split Corona or Collar Daffodils**

"Arwenack" 11aY-YYO(EM) S224 (Brandaris x Paricutin). The broad, smooth and flat perianth is well overlapped and a bright Golden Yellow, and is an excellent foil to the six coronal segments opposite and closely overlying the perianth, the outer zone being slightly frilled and deeper orange tone, the plant is vigorous and flowers of a good show quality . . . . . . . . . . . . . . . . 3 for £5.00 or 10 for £12.00

"Bosinney" 11a W-WPP(M) S333 (Pearlax x Audubon) A flower that has been much admired under trial, the stems are only of a medium length and flowers seem to resist the weather, to make this the perfect plant for the garden. The perianth is somewhat acute though well overlapped and shows off the very pretty