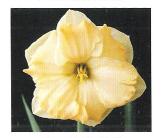

rianth segments, has been much admired at shows and won its class on several occasions............

..... each £3.00 or 3 for £7.50

"Conowingo" 11aY-Y, (LM) S/765. (Golden Aura x Collarama) Here we have a superb show quality flower of classic form, the broad smooth perianth is a lovely Primrose Yellow which shows off the beautifully serrated and gofferd flat corona to its very best, like its parents the plant is vigorous and the bulbs appears to be resistant to disease and rotting when grown in our field trials.....£25.00 each

"Crugmeer" 11aY-R (LM) S676 (Brandaris x Paricutin) x Sportsman)

A broad rounded and flat flower held perfectly on tall stems the corona is evenly proportioned and lays flat to each perianth segment, perfect for the show bench.....£15.00 each



Boslowick 11aY-O



Bosvale 11aW-P



Bosvigo 11aW-P



Arwenack 11Y-YOO



Crugmeer 11aY-O



Jack Wood 11aY-YYO



Langarth 11aW-P



Pampaluna 11aY-Y



Jantje 11aY-R



Mithrel 11a W-P

"Gillan" 11aY-YOO(LM)PCe S411 (Brandaris x Falstaff) Has oval perianth segments that are well overlapped of rich yellow. The corona is split into six segments opposite and closely overlying the perianth that are orange with yellow tones towards the centre - large stock available AGM......each £1.00, 10 for £6.00

"Gunwalloe" 11aY-R(LM) S291 (Brandaris x Falstaff) This very brightly coloured flower has been selected for its vigour and suitability for show, garden or cut flower. I have successfully shown this for several years. The perianth is broad and well overlapped to show off the round flat evenly split corona to its