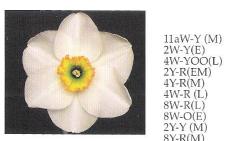

#### HORTICULTURAL CLASSIFICATION

Whether of wild or cultivated origin, once a selection has been distinguished by a cultivar name it should be assigned to Divisions 1 - 12. Daffodils distinguished solely by botanical name should be assigned to Division 13.

#### Notes

- 1. The characteristics for Divisions 5 to 10 are given for guidance only; they are not all necessarily expected to be present in every cultivar assigned to those divisions.
- 2. Divisions 12 and 13 are not illustrated owing to the wide variation in shape and size between the flowers involved.

Division 1

TRUMPET DAFFODIL CULTIVARS

One flower to a stem; corona (trumpet) as long as, or longer than the perianth segments (petals)

Division 2

LARGE-CUPPED DAFFODIL CULTIVARS

One flower to a stem; corona more than

one-third, but less than equal to the length of the perianth.

DIVISION 3

SMALL-CUPPED DAFFODIL CULTIVARS

One flower to a stem; corona not more than one-third the length of the perianth segments.

DIVISION 4

DOUBLE DAFFODIL CULTIVARS

One or more flowers to a stem, with doubling of the perianth segments or the corona or both.

Division 5

TRIANDRUS DAFFODIL CULTIVARS

Characteristics of *N.Triandrus* clearly evident: usually two or more pendant flowers to a stem; perianth segments reflexed.