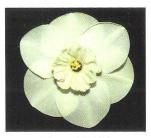

| £3.00 or 3 for £7.00      |
| 3O-R(LM)                                         | "Prairie Fire"<br>"Sabine Hay"                  | 3 for £4.50               |
| 3O-R(L)<br>3O-O(M)                               | "Sabine Hay"<br>"Tamar Lass"                    | £3.50                     |
| 3 3                                              |                                                 | 101 £3.50                 |
| Division 3 All<br>3W-GWW(LM)                     | white<br>"Achnasheen"                           | 3 for £3.50               |
| 3W-W(LM)                                         | "Achnasheen""<br>"Beautiful Dream"              | £5.00                     |

"Dallas" .....£1.50



Division 3 White perianths with red or orange in the cup, not predominant







Verona 3W-W



Triple Crown 3Y-YYR



Carole Lombard 3W-YYO



Woodland Star 3W-R



Glen Cassley 3W-W



Malpas 3Y-Y



Rosevine 3Y-WPP

3W-GWW(L)

3W-W(L) 3W-GWW(L)



Castle Rings 4Y-R



Geevor 4Y-YYO



Gossmoor 4Y-Y



Heamoor 4Y-Y



Isambard 4Y-R

#### **DIVISION 4 - DOUBLE DAFFODILS**

"Bala" (L) S816 4Y-Y (Occarino x Ambergate)

A little later to flower and of nice form for showing with several rows of pale Yellow perianth, and slightly Darker Yellow coronal segments in the centre, the plant is strong with tall stiff stems.... £12.50 each

"Biffo" 4Y-O(LM) S414 (St Keverne x Tamar Fire). A richly coloured flower with good poise and show quality, the perianth and petaloid segments in several whorls and are broad and interspersed. Very long lasting.....£1.50 each, 5 for £5.00

"C