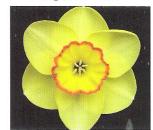

DIVISION 9

POETICUS DAFFODIL CULTIVARS

Characteristics of the N.poeticus group: usually one flower to a stem; perianth segments pure white; corona very short or disc-shaped, usually with a green and/or yellow centre and a red rim, but sometimes of a single colour; flowers usually fragrant.