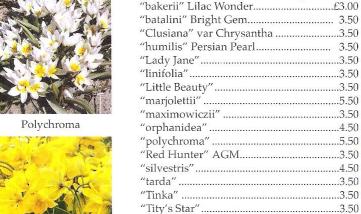

Division 3 All yellow 3Y-GYY(LM) "'Advocat" ....£1.50 3Y-Y(M) "Ferndown"....£5.00 3Y-GYY(L) "Lalique" ......3 bulbs for £4.50 "Lemonade" £2.50
"New Penny" £10.00
"Nonchallant" £5.00 each or 3 for £12.00 3Y-Y(LM) 3Y-Y(LM) 3Y-GYY (LM) 3Y-Y(L) "Skookum" ....£15.00 3Y-Y(LM) "Suave" .....£1.50 "Waldon Pond"....£7.50 3Y-Y(L)

| Division 3 Yel | llow perianth with red or orange | in the cup           |
|----------------|----------------------------------|----------------------|
| 3Y-R (M)       | "Achduart"                       | £4.00                |
| 3Y-YYR(LM)     | "Badbury Rings" AGM              | £7.50                |
| 3YYO-R(LM)     | "Cheer Leader"                   | £3.00 or 3 for £7.50 |
| 3Y-YYR (E)     | "Chickerell"                     | 3 for £3.95          |
| 3Y-O (M)       | "Dateline" (AMe)                 | £5.00                |
| 3Y-R(EM)       | "Doubtful"                       | 3 for £2.95          |
| 3Y-YYO(LM)     | "Moon Ranger"                    | £2.50                |