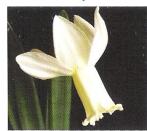

|



Warbler 6Y-Y



Mr Julian 6Y-Y



Inca 6Y-WWY



Penril 6W-O



Rapture 6Y-Y



Winter Waltz 6W-P



Trena 6W-Y



Lemon Silk 6YYW-W



Georgie Girl 6W-GWP



6W-P(L)

6W-P(L)

6W-P(E)

6W-P(LM)

6W-P (LM)

Itzim 6Y-R



Elphin Gold 6Y-Y



Elizabeth Ann 6W-WWP



Division 6. White perianths with pink or orange in the cup. 6W-GPP(L) "Bilbo" ......3 for £2.95 or 10 for £7.50 6W-P(LM) "Cha Cha" .....£2.50 "Cotinga"....£3.50 6W-P(M) 6W-WWP(L) 6W-P(L) 6W-GWP(L) 6W-P(L) "Kaydee" AGM .....£1.50 or 5 for £5.00 6W-GPP(M) "Lavender Lass" .....£2.50 6W-GPP(L) "Reggae" AGM......3 for £4.50

"Snoopie" ......5 for £3.00

"Swing Wing" ......3 for £5.00

"Tiger Moth"......3.50

"Waif" .....£3.00

"Winter Waltz" .....£5.00



Talskiddy 6Y-Y



Tracey 6W-W



Emperors Waltz 6Y-O



Katrina Rea 6W-WOO



Swallow 6Y-W



Noss Mayo 6W-Y

#### Division 7. Jonquilla Hybrids.

This Jonquilla section is for hybrids that have been bred with the species n.jonquilla. The resulting plants vary in stature from quite dwarf to very tall, however they are generally on good stiff stems that can stand a fair amount of wind. Most of the stems do have several flowers on each and without exception all are sweetly scented, which makes them ideal for indoor decoration.



"Crill" 7Y-R, (LM) S/677. (Dateline x n.jonquilla) A new and exciting jonquilla hybrid, this is a most prolific bloomer with several tall stems being produced from established bulbs, each stem has up to 3 florets of rich Golden Yellow with a Bright Orange Red cup, it is nicely scen