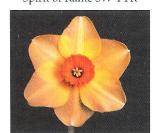

"Spirit of Rame" 3W-YYR(L) (Corofin x Crenver) S126 This flower has had good success here in Cornwall, the broad pure white perianth is a perfect foil for the brightly coloured disc shaped corona, it is a good plant that produces many show quality flowers, like many of this type it does however need some protection from the sun.....each £1.50 or 3 for £4.00