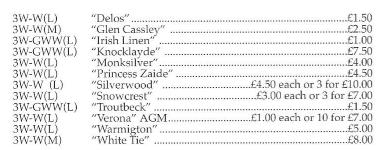

)                                          | "Perdredda"                                     | £3.00 or 3 for £7.00      |
| 3O-R(LM)                                         | "Prairie Fire"<br>"Sabine Hay"                  | 3 for £4.50               |
| 3O-R(L)<br>3O-O(M)                               | "Sabine Hay"<br>"Tamar Lass"                    | £3.50                     |
| 3 3                                              |                                                 | 101 £3.50                 |
| Division 3 All<br>3W-GWW(LM)                     | white<br>"Achnasheen"                           | 3 for £3.50               |
| 3W-W(LM)                                         | "Achnasheen""<br>"Beautiful Dream"              | £5.00                     |

"Dallas" .....£1.50



Division 3 White perianths with red or orange in the cup, not predominant







Verona 3W-W



Triple Crown 3Y-YYR



Carole Lombard 3W-YYO



Woodland Star 3W-R



Glen Cassley 3W-W



Malpas 3Y-Y



Rosevine 3Y-WPP

3W-GWW(L)

3W-W(L) 3W-GWW(L)



Castle Rings 4Y-R



Geevor 4Y-YYO



Gossmoor 4Y-Y



Heamoor 4Y-Y



Isambard 4Y-R

#### **DIVISION 4 - DOUBLE DAFFODILS**

"Bala" (L) S816 4Y-Y (Occarino x Ambergate)

A little later to flower and of nice form for showing with several rows of pale Yellow perianth, and slightly Darker Yellow coronal segments in the centre, the plant is strong with tall stiff stems.... £12.50 each

"Biffo" 4Y-O(LM) S414 (St Keverne x Tamar Fire). A richly coloured flower with good poise and show quality, the perianth and petaloid segments in several whorls