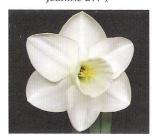

n" .....£12.00 2W-W(M)2W-W(L)"Silversmith" ......3 for £5.00 2W-W (LM) "Silver Kiwi" .....£10.00 2W-W(M)"Silver Surf" .....£5.00 2W-W(LM) 2W-W (M) "Stoke Charity"....£2.50 2W-W (M) 2W-GWW(LM) "Tamar Snow"......5 for £3.50 or 10 for £6.00

"Pamela Hubble" .....£4.50

"Torianne" .....£5.00 



| ZVV-O(EIVI) | Hotspur              | U |
|-------------|----------------------|---|
| 2W-O(M)     | "Loch Brora"£3.0     | 0 |
| 2W-O (LM)   | "Magna Carta"£7.5    | 0 |
| 2W-YOR(M)   | "Marsh Fire"£5.0     | 0 |
| 2W-GRR(M)   | "Nether Barr"£5.0    | 0 |
| 2W-R(E)     | "Osmington"£2.0      | 0 |
| 2W-O(L)     | "Parkdene"3 for £2.9 | 5 |



Fine Romance 2W-P



Cherrygardens 2W-WWP



Peripheral Pink 2W-WWP



Fragrant Rose 2W-GPP



Larkhill 2W-Y



Rytha 2Y-ORR



Soprano 2W-GPP



Jeanine 2W-P



Broomhill 2W-W



Limbo 2O-R

| 2W-R(M)  | "Pipestone"£                   | 10.00 |
|----------|--------------------------------|-------|
| 2W-R(M)  | "Rameses"                      | €2.50 |
| 2W-O(M)  | "Royal Regiment"               |       |
| 2W-R(LM) | "Star Glow"£2.50 each or 3 for | £6.00 |
| 2W-R(LM) | "Young Blood"                  | £5.00 |
|          |                                |       |

# Division 2. White perianth with red or orange in the cup, not predominant.

| 2W-WWR(EM) | "Audubon"     | 3 for £2.50               |
|------------|---------------|---------------------------|
|            |               | £1.50                     |
| 2W-YYO(M)  | "Carnkief"    | each £1.50 or 3 for £4.00 |
| 2W-YOY (M) | "Jersey Lace" | 10 for £7.50              |
|            |