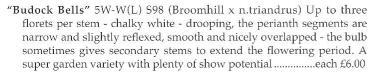

**DIVISION 3 - SMALL CUPS** 

"Aintree" 3W-O. (EM) (Park Springs x Shinning Light). This is an

excellent show variety with smooth, chalky white broadly

overlapping perianth segments, good poise, a neat goblet shaped cup

of rich orange, at maturity the perianth does take slight reflex in a

manner similar to its parent. An excellent plant and fine flower for show .....£3.50 "Bethal" 3Y-Y(LM) S342 (Aircastle x Montego) When first shown this interesting variety won Best Bloom in the Southwest Championship

class. I think it has improved since then. The flower opens with a whitish yellow to the broad perianth and soon develops in colour to become a lovely citrus lemon tone throughout.....each £5.00 "Cheesewring" 3W-WWY(L) S486 (Cool Crystal x Delos) This flower is large and of good show form. The broad perianth shows off the shallow bowl shape corona which is pale primrose yellow and white at the base. Tall stem, also excellent as a cut flower.....