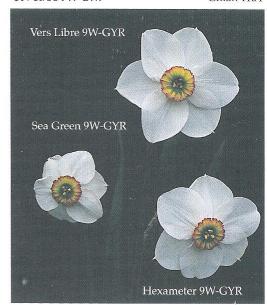

DIVISION 9

POETICUS DAFFODIL CULTIVARS

Characteristics of the N.poeticus group: usually one flower to a stem; perianth segments pure white; corona very short or disc-shaped, usually with a green and/or yellow centre and a red rim, but sometimes of a single colour; flowers usually fragrant.