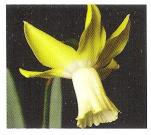

Division 7

JONQUILLA AND APODANTHUS DAFFODIL CULTIVARS

Characteristics of Sections Jonquilla or Apodanthi clearly evident: one to five (rarely eight) flowers to a stem; perianth segments spreading or reflexed; corona cup-shaped, funnel-shaped or flared, usually wider than long; flowers usually fragrant.