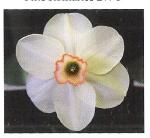

#### **DIVISION 2 - LARGE CUPS**

"Ainley"2W-WPP (LM) A graceful little flower the very smooth perianth reflexes slightly to show the brightly coloured cup to it best, a good show and excellent variety for the Garden.....£12.50 each

"Barbary Gold" 2Y-Y (EM) A most consistent flower almost every bloom is of show quality, this combined with strong vigorous bulbs makes it a perfect one for the Garden.....£5.00 each

"Bedruthan" 2W-YYR(L) S521 (High Society x Raspberry Ring) A large flower of different style in this colour combination which has been much admired for several years under seedling number, it is a good show bloom with a broad well overlapping perianth and neat funnel shaped corona that ends in a lovely dark red rim.....

"Bishops Light" 2Y-R(M) S74 (Torridon x Irish Light) This is a large flower with broad overlapping perianth segments of a rich golden yellow, very smooth with a dark red cup. Very prolific bloomer and multiplies well ..........£2.50 each or 3 for £6.00

"Bob Spots"2W-W (M) This is one of the most consistent show flowers, Perfectly smooth and well formed, a beautiful pure white with a green throat.....£15.00 each 3 bulbs for £40.00

"Bosmeor" 2Y-W (Daydream x OP) S16. Mid-season. A good stem and vigorous plant, the flower is of good medium size with a broad rounded perianth of soft yellow. The full length cup shows a clear reverse and has a neat frill to the rim......3 for £6.50

"Budock Water" 2W-W, (M) S/63 (Pitchroy x Canisp) This flower is large and has a broad smooth perianth and long corona of excellent quality and balance full of substance and has proved itself as a vigorous and robust variety in the trials and unlike many all white flowers this one does not seem to suffer with rotting, perfect for the Garden, Show or for cutting......£5 each or 3 bulbs for £12

"Cadgwith" 2W-WWP(LM) S458 (Rainbow x Dailmanach) This is a big flower with a broadly oviate well overlapped perianth the funnel shape corona opens pink but quickly fades to a very pretty pink rimthis has been much admired for several years and already proved itself on the show bench .....each £8.00 or 3 for £15.00

"Calamansack" 2W-YYR (LM) S580 (High Society x Raspberry Ring) The colours of this can only be described as startling, the rim is of the most deep crimson red that I have yet seen, like many of the brightly coloured varieties it is not sunproof, the cup is long and funnel shaped which adds a new dimension to this scarce Division 2 colour classification. .....£7.50 each or 3 for £17.50

"Cape Cornwall" 2Y-YYR(M) S423 (Golden Aura x Montego) A large rounded flower with a broad well overlapped perianth, the cup shape corona is a rich red with a neat rim. An excellent plant and flower for show or cutting .....each £7.50 or 3 Bulbs for £20.00

"Caribbean Snow"2YYW-W (M) Silky smooth and a Lovely golden colour with a snowy white halo and long cup, a stunning flower when left to mature......£10.00 each 3 for £25.00

"Carnkief" 2W-YYO(M) (Merlin x Tangent) S148 An unusual flower that has won its class on several occasions, the perianth is broad and well overlapped with a widely expanded corona of primrose yellow and a narrow band of orange to the rim, it does like a little time on the plant to develop its full potential......£1.50 each or 3 for £4.00

"Carwinion" 2W-YYO (L) S707 (Lysander x Feock)

Slightly later to bloom this is a large flower with a broad smooth perianth of pure white and a neatly frilled cup of bright yellow and orange, excellent for Garden or show......£15.00 each

"Celestial Fire" 2Y-O (M) A large well proportioned show flower of silky snoot texture and rich golden colour and brightly coloured cup, very good grower. .....£4.50 each 3 Bulbs for £12.00

"Clouded Yellow" 2YYW-Y (M) This has one of the most perfectly shaped and formed flowers one could wish for, the beautiful very soft shades of Yellow change as the flowers mature, a must for the show collection and a must have for the really discerning gardener......