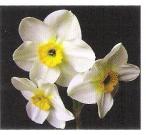

ppears to stand the weather well. .....£12.50 each.

"Penvale" 7W-GYY, (LM) S/773 breeding (Cool Crystal x Pismo Beach) x n.jonquilla) There are not many White coloured varieties in the Division, this is a tall beautifully formed flower with usually two florets on the stem clear colours and very sweetly scented, the bulb does send up several secondary stems as an added bonus to extend the flowering period, excellent for all situations, and a fine show quality flower. .....£10 each

"Polruan" 7Y-GYY, (L) S/809 (Suntory x n.jonquilla) This highly scented variety can have up to 3 Dark Golden Yellow flowers on the stem, it is a prolific grower and will give many extra stems form established bulbs, very durable plant and excellent for Show or for the Garden.......£7.50 each or 3 bulbs for £20



Angof 7W-GYO



Boscastle 7Y-Y



Penstraze 7Y-GRR



Oryx 7Y-W



Crill 7Y-R



Sweet Blanche 7W-W



Treble Two 7Y-Y



Penvale 7W-GYY



St. Piran 7W-Y



Trelissick 7Y-GYY



"St. Piran" 7W-Y (Aircastle x n.jonquilla) S108 Late season. Like our

stems have only one flower but the bulbs will send several secondary stems thus extending the flowering period, this makes for perfect cut or garden variety although it has won its class on many occasions. The scent is sweet and the perianth smooth and opens a soft creamy yellow which fades to white. Very long lasting.

"Treble Two" 7Y-GYY(LM) S222 (Aircastle x n. jonquilla) Named at the request of several admirers of this flower. It has been successfully shown under number for many years. Two or three large rounded flowers to the stem, smoot