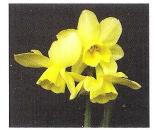

oms to a stem, it is smooth, well poised and of good clear colours ....each £12.50

"Tater Du" 5W-Y (Penril x n.triandrus) S374 Mid season. This charming little Triandrus cultivar is ideally suited to the rockery and has consistently produced many stems with 2 or 3 drooping florets to each stem, the perianth segments reflex to show off the widely expanded corona with the stamens and stigma excerted. For those who like to show this has won several first cards and has been admired for several years on our trade exhibits.....each £5.50

#### Yellow Perianths.

| 5Y-Y (M) | "Chipper"3 f         | or £2.95 |
|----------|----------------------|----------|
| 5Y-Y(M)  | "Harmony Bells"3 f   | or £3.50 |
| 5Y-Y(M)  | "Hawera" AGM5 f      | or £2.50 |
| 5Y-Y(M)  | "Lemon Drops" AGM3 f | or £2.95 |



Stints 5Y-Y



Hawera 5Y-Y



Horn of Plenty 4W-W



St. Day 5W-Y



Tater Du 5W-Y



Budock Bells 5W-W



Puppet 5Y-R



Arish Mell 5W-W



Harmony Bells 5Y-Y



Petrel 5W-W



Ice Wings 5W-W



Tuesdays Child 5W-Y

| "Liberty Bells" | 3 for £2.95  |
|-----------------|--------------|
| "Puppet"        |              |
| "Stints" AGM    | 5 for £2.50  |
| "Thoughtful"    | 3 for £4.50  |
|                 | "Stints" AGM |

#### White Perianths.

| wnite Periantr | 15.                   |                             |
|----------------|-----------------------|-----------------------------|
| 5W-W(LM)       | "Arish Mell"          | £3.00                       |
| 5W-W(M)        | "Bunchie"             | £2.50                       |
| 5W-W(M)        | "Derek Buck"          | £2.50