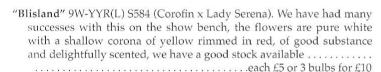

"Feock" 3W-YYR (LM)(Corofin x Kimmeridge) S93. Shown in my winning collections at the County Festival Show, and has been much admired by several knowledgeable experts for several years. The flower is large and round with broad smooth perianth segments, and a bright yellow neatly frilled cup with a deep red rim, a strong plant 