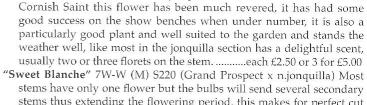

Division 7

JONQUILLA AND APODANTHUS DAFFODIL CULTIVARS

Characteristics of Sections Jonquilla or Apodanthi clearly evident: one to five (rarely eight) flowers to a stem; perianth segments spreading or reflexed; corona cup-shaped, funnel-shaped or flared, usually wider than long; flowers usually fragrant.