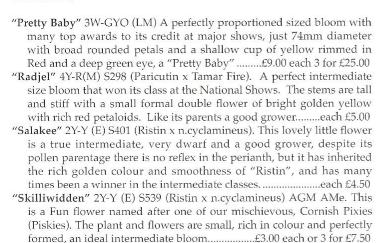

"Salcey Forrest" 1YYG-Y (EM)

A strong vigorous plant with an elegant flower of rich colour with just a hint of Green at the base. .....£12.50 each

St. Budock 1Y-Y

Pemboa 1W-Y

Trefusis 1Y-Y

Silent Valley 1W-W