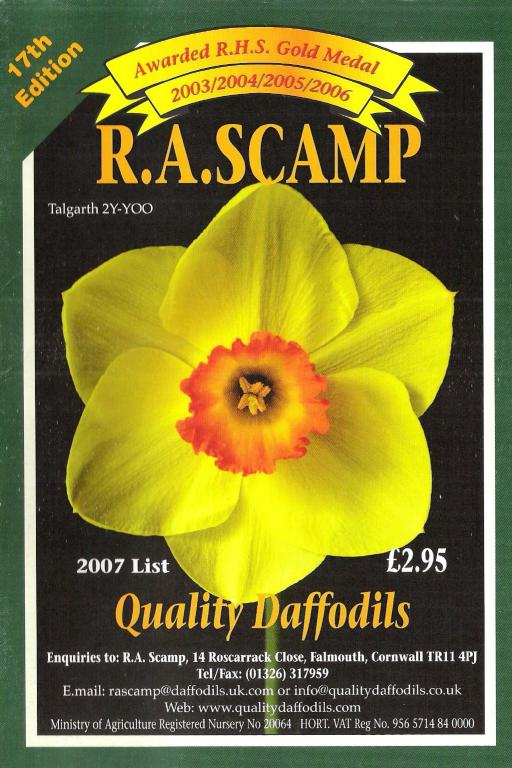

Canaliculatus 8W-Y



Treverva 6Y-Y



Foundling 6W-P



White Lady 3W-Y



Gipsy Queen 1YYW-WWY



Jack Snipe 6W-Y



n. moschatus 13W-W



Quince 12Y-Y





Pink Pageant 4W-P



Smokey Bear 4Y-O



Lennymore 2Y-O



Polwheveral 2W-W



Colliford 2W-W



Arkle 1Y-Y



Zekiah 1YYW-WWY



Rosemullion 4W-W

#### **INTRODUCTION FOR 2007**

#### Greetings to you all,

Last year we are again very proud to receive Gold Medal awards for our Displays throughout the Country, including the Highly coveted Best Exhibit in Show at Boconnoc, also Bath and the Royal Horticultural Society show at Cardiff for the second year running.

The American Daffodil Society gave us the Great Honour by awarding Ron the ADS Gold Medal for his work with Daffodils, we are proud to receive this most prestigious award, and thank everyone in making this possible.

John Pearson's collection was well received and many of his superb varieties are sold out or going to be in shor