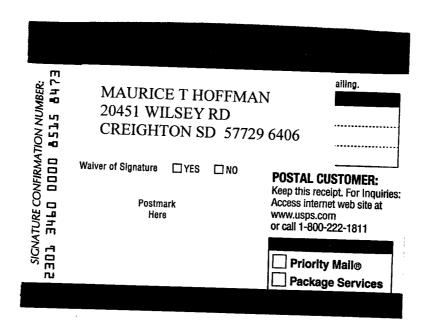

was delivered at 11:04 am on January 15, 2004 in ZIP Code 57729. The item was signed for by M HOFFMAN.  (Shipment Details > ) |                      |
| Notification Options                                                                                                                    | Track & Confirm FAQs |
| ► Track & Confirm by email What is this?  Request Proof of Delivery What is this?  Ga>  Ga>                                             |                      |
| POCTAL INCRECTORS SITE Man contact He governmen                                                                                         | nt carvinac          |

POSTAL INSPECTORS
Preserving the Trust

site map contact us government services Copyright © 1999-2002 USPS. All Rights Reserved. Terms of Use Privacy Policy





PMB 2020 JOE FOSS BUILDING 523 EAST CAPITOL PIERRE, SOUTH DAKOTA 57501-3182

www.state.sd.us/denr

January 20, 2004

565-2

Maurice T Hoffman 20451 Wilsey Rd Creighton SD 57729-6406

Dear Mr. Hoffman:

I am writing to acknowledge receipt of your 2003 irrigation questionnaire. You may disregard the January 14, 2004, "Notice" concerning reporting requirements for Water Right No. 565-2.

The information was received in our office prior to the Water Management Board meeting and your name has been deleted from the agenda.

If you have any questions, please contact me.

Sincerely,

Genny McMath

**Environmental Scientist** 

Denny mornath

Water Rights Program

(605) 773-3352



April 11, 2006

### DEPARTMENT of ENVIRONMENT and NATURAL RESOURCES

PMB 2020 JOE FOSS BUILDING 523 EAST CAPITOL P