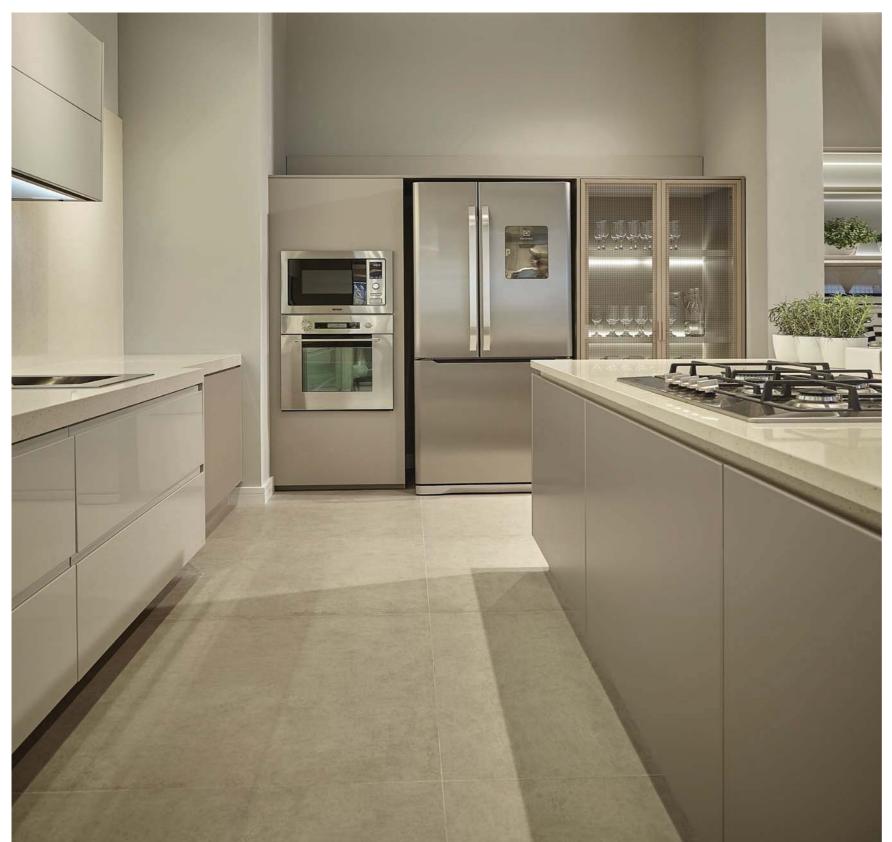

- Cava Fronts in Color Shine Monroe Lacquer
  Upper doors with Aventos HF system
  Full drawer fronts with Satin Metallic Silk Lacquer finish
  Tandembox Drawers in stainless steel and glass sides

- Kitchen cabinet fronts in Satin
- Metallic Pur Lacquer
   Lower cabinets in Satin Color Noir Lacquer