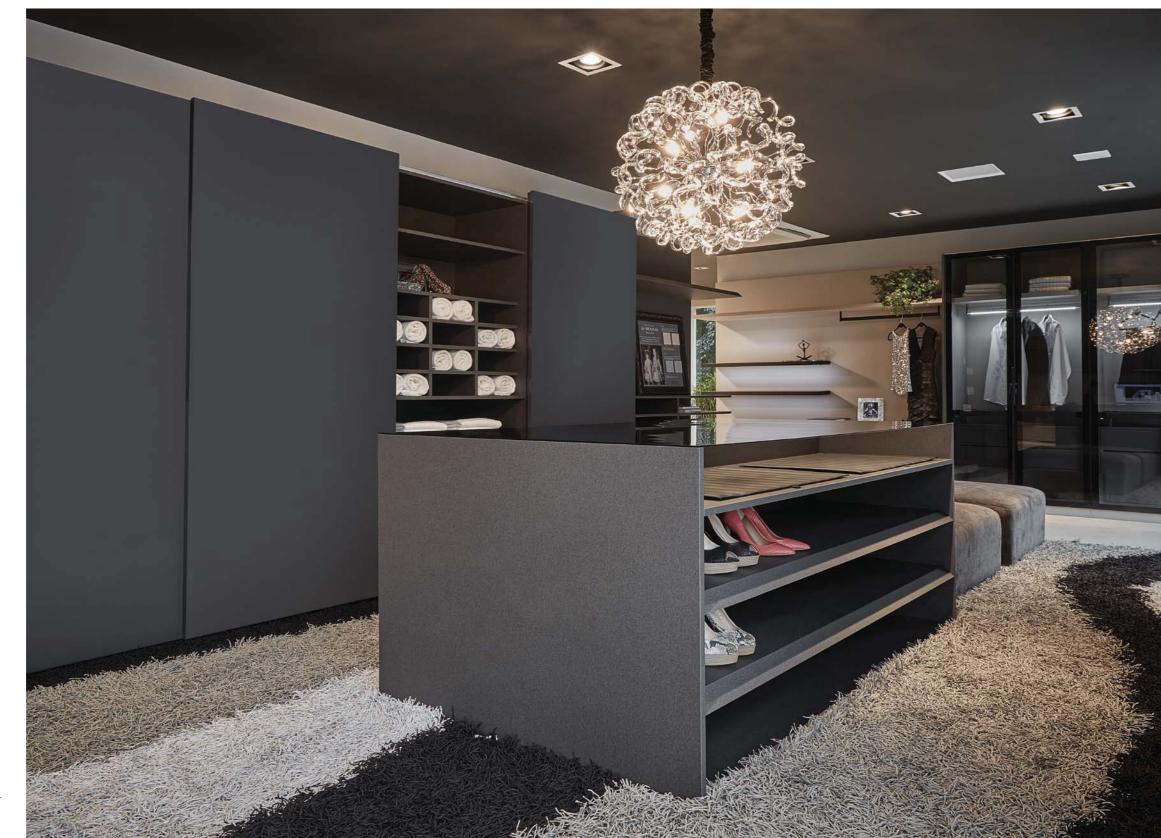

CLOSETS

• Cabinet interior in Gris combining 18mm and 40mm thick shelves

• Mazarino angled shelves and niches in Matisse finish

- Bali knobsFronts and Shelves in Satin Color One Lacquer

• Room dividers in aluminum and glass

• Channel fronts (Cava) in Satin Color Monroe Lacquer finish

- Illuminated shelves

Island in Vinil finish with clear glass counter-top Element slidding doors in Color Shine Noir Lacquer and Satin Color Noir Lacquer