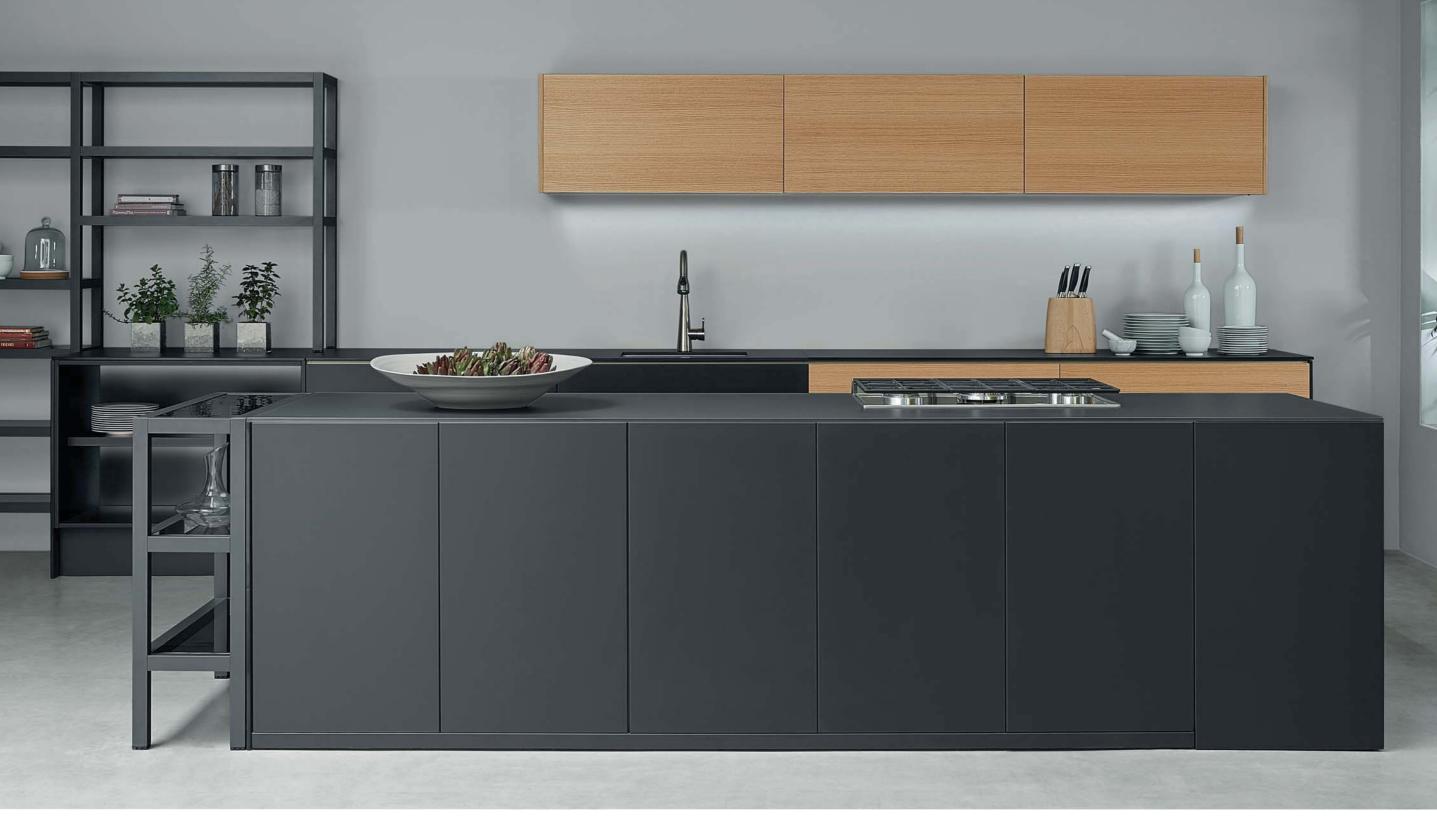

| KITCHENS0     | )6 |
|---------------|----|
| CLOSETS5      | 54 |
| LIVING ROOMS9 | 98 |
| BATHROOMS12   | 24 |
| FINISHINGS13  | 33 |

KITCHENS

- Bisotê shelves in Satin Color Monroe Lacquer
  Door and drawer fronts in Satin Color Monroe Lacquer
  Standard Organic counter-top

• Bistrot Wood Spaceform drawer inserts

C profile, no need for handles

- Natural Rovere wood veneer
- Carbone counter-top
- Gris interior boxes

• Aventos HK system

• Bistrot Wood Cutlery Tray Bistrot Plastic Cutlery Tray • Tandembox Intivo drawer

- Bistrot Wood Spaceform Cutlery Tray
- Knife Case Kit
- Cling Wrap cutting kit
   Aluminum Foil cutting kit
- Orga-Line organizers
- Tandembox Intivo drawer with stainless steel sides

25

- Natural Rovere wood veneer
- Carbone counter-top
- Gris interior boxes

Satin Metallic Soul Lacquer
Cava Kitchen Cabinet Doors in Satin Color Noir Lacquer

• Tandembox Intivo drawer with glass sides and Orga-line inserts

- Cabinet fronts in Satin Color Monroe Lacquer
  40 mm Linear Shelf in Satin Color Monroe Lacquer
  Cava doors in Color Shine Monroe Lacquer