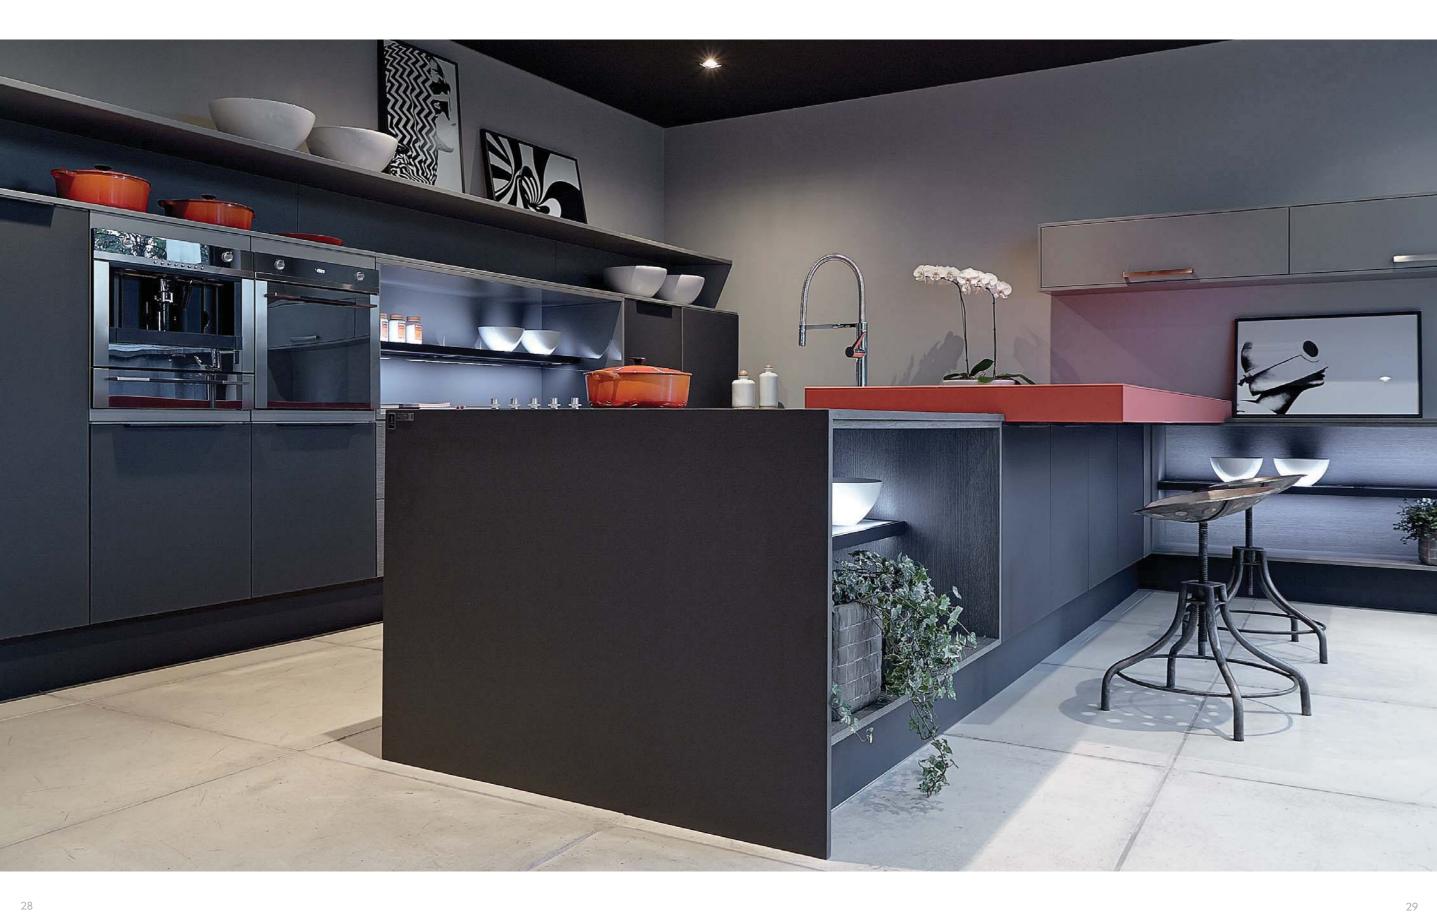

Satin Metallic Soul Lacquer
Cava Kitchen Cabinet Doors in Satin Color Noir Lacquer

• Tandembox Intivo drawer with glass sides and Orga-line inserts

- Cabinet fronts in Satin Color Monroe Lacquer
  40 mm Linear Shelf in Satin Color Monroe Lacquer
  Cava doors in Color Shine Monroe Lacquer

- Cava Fronts in Color Shine Monroe Lacquer
  Upper doors with Aventos HF system
  Full drawer fronts with Satin Metallic Silk Lacquer finish
  Tandembox Drawers in stainless steel and glass sides

- Kitchen cabinet fronts in Satin
- Metallic Pur Lacquer
   Lower cabinets in Satin Color Noir Lacquer