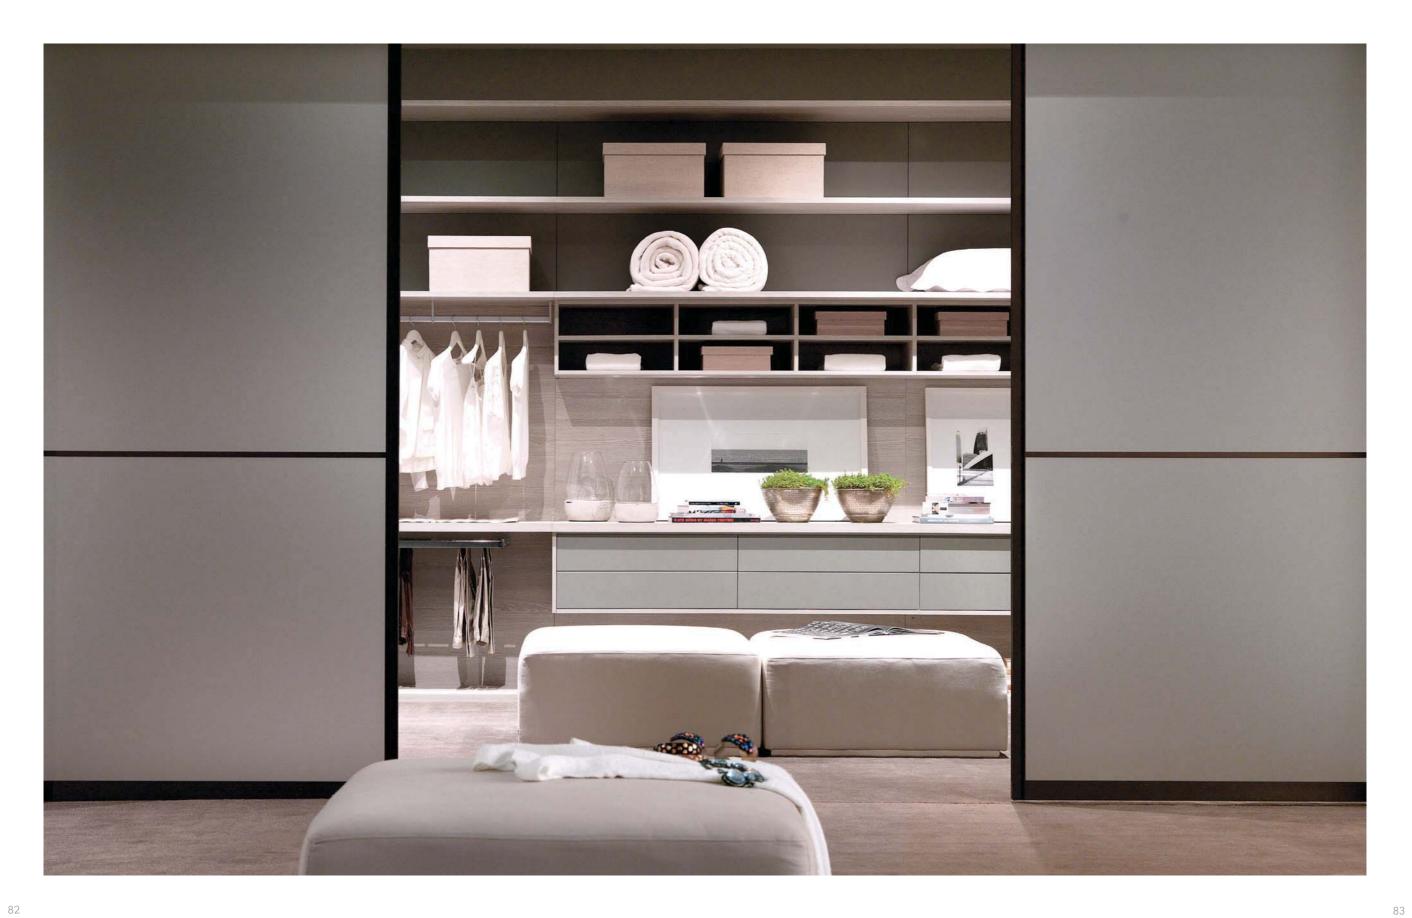

CLOSETS

• Cabinet interior in Gris combining 18mm and 40mm thick shelves

• Mazarino angled shelves and niches in Matisse finish

- Bali knobsFronts and Shelves in Satin Color One Lacquer

• Room dividers in aluminum and glass

• Channel fronts (Cava) in Satin Color Monroe Lacquer finish

- Illuminated shelves

Island in Vinil finish with clear glass counter-top Element slidding doors in Color Shine Noir Lacquer and Satin Color Noir Lacquer

## FINISHED ACCESSORIES

A line of accessories wraped in eco-friendly leather (black or white) or woven beige linen. Our product offering includes jewelry inserts, drawers interiors, hanging rods, pant racks and shoe racks wraped in eco-friendly leather.

For our jewelry inserts, the interior is lined in suede, in the same color as the exterior, to ensure protection of delicate jewelry items.

Versatile, elegant and innovative, our glass doors feature an aluminum profile, allowing various finishes offering an array of compositions.