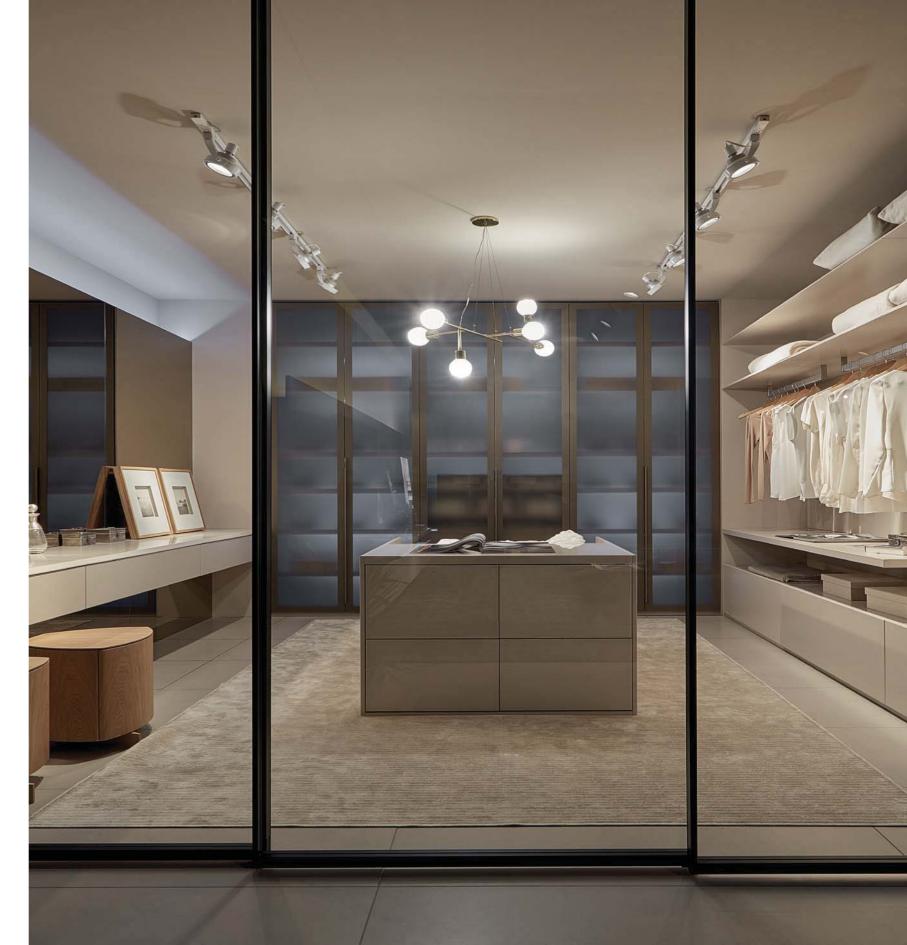

CLOSETS

• Cabinet interior in Gris combining 18mm and 40mm thick shelves

• Mazarino angled shelves and niches in Matisse finish

- Bali knobsFronts and Shelves in Satin Color One Lacquer

• Room dividers in aluminum and glass

• Channel fronts (Cava) in Satin Color Monroe Lacquer finish

- Illuminated shelves

Island in Vinil finish with clear glass counter-top Element slidding doors in Color Shine Noir Lacquer and Satin Color Noir Lacquer