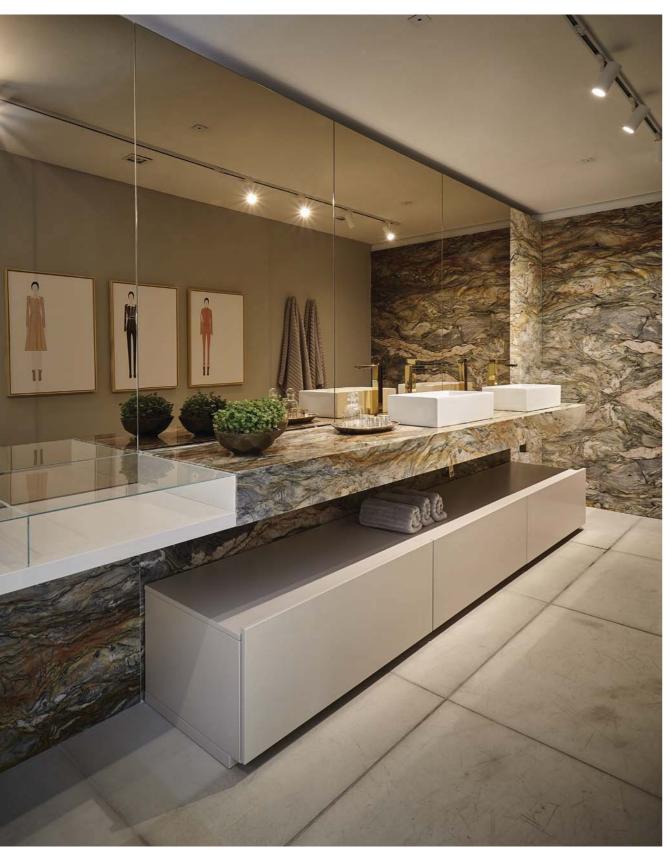

- Bisotê Shelves, Panel and Drawer Fronts in Color Shine Dune Lacquer Fly System shelves

- BentonSatin Color Capelli LacquerWhite Venice Handle

BATHROOMS

• Exterior and drawer fronts in satin Color One Lacquer

• Satin Color Rosa Lacquer

- Satin Color Notte lacquer drawersBlack Venice Handle

FINISHES