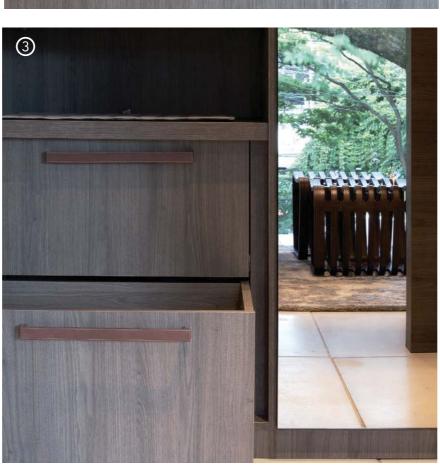

## BEDROOM ACCESSORIES

A beautiful array of products and accessories bringing beauty and sophistication as well as functionality.

- 1. Grid internal organizer
- 2. Pant rack with hidden runners
- 3. High internal drawers with hidden runners
- 4. Romeo handle in brown leather