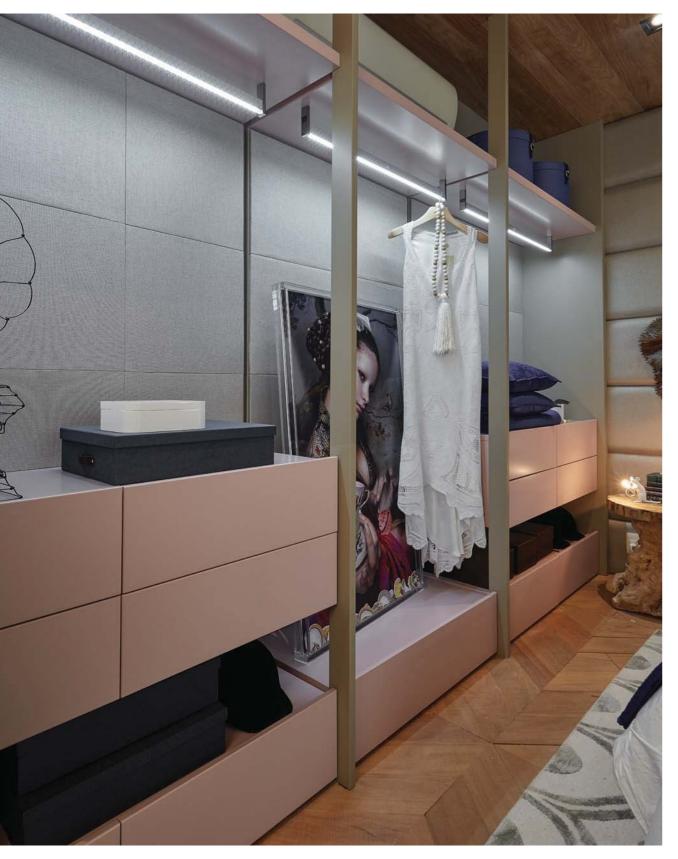

## BEDROOM ACCESSORIES

A beautiful array of products and accessories bringing beauty and sophistication as well as functionality.

- 1. Grid internal organizer
- 2. Pant rack with hidden runners
- 3. High internal drawers with hidden runners
- 4. Romeo handle in brown leather