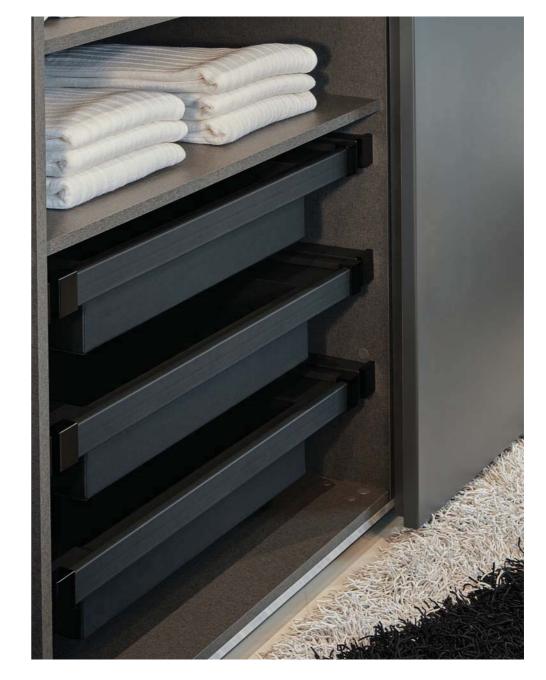

## BEDROOM ACCESSORIES

A beautiful array of products and accessories bringing beauty and sophistication as well as functionality.

- 1. Grid internal organizer
- 2. Pant rack with hidden runners
- 3. High internal drawers with hidden runners
- 4. Romeo handle in brown leather

- 1. Mazarino Gris shelf
- 2. Jewelry insert in black eco-friendly leather
- 3. Shoe rack in black eco-friendly leather
- 4. Gris pant rack

Exterior panels in Renoir finish.

Closet interior in Gris, with shelves in Color Shine One Lacquer.