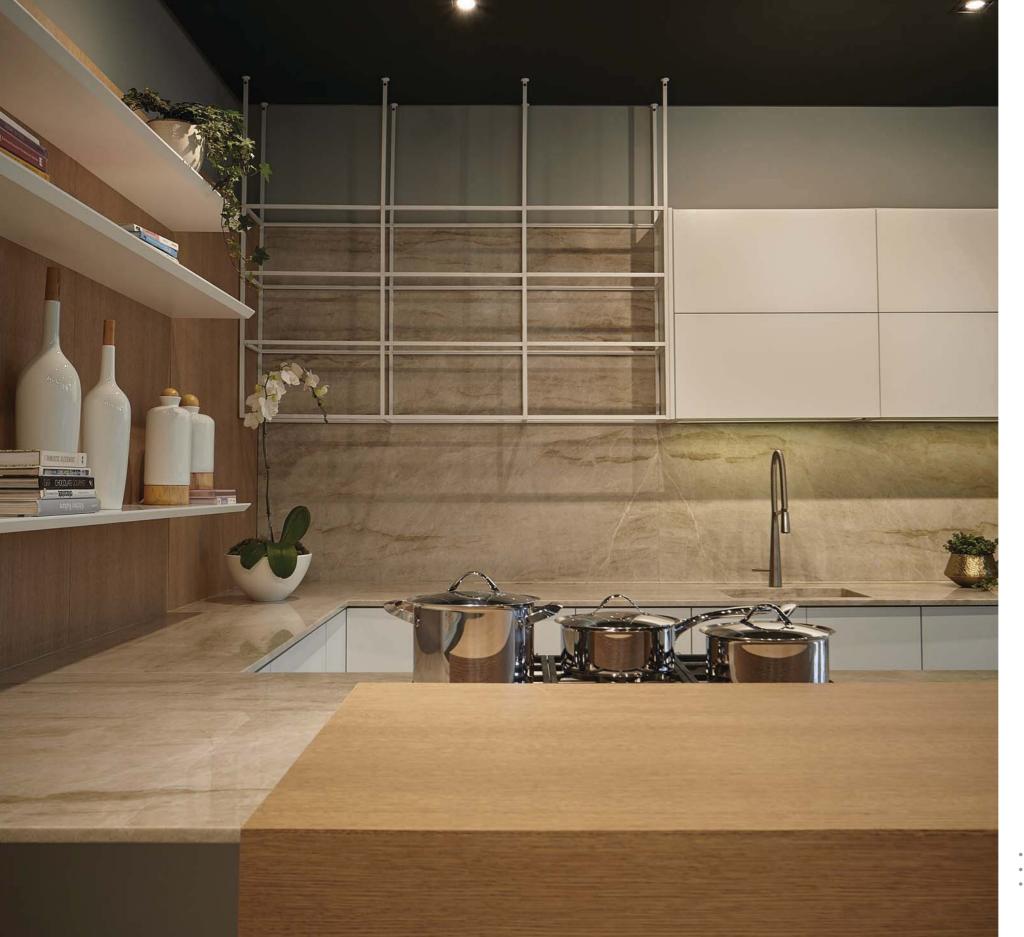

• Bistrot Wood Spaceform drawer inserts

C profile, no need for handles

- Natural Rovere wood veneer
- Carbone counter-top
- Gris interior boxes

• Aventos HK system

• Bistrot Wood Cutlery Tray Bistrot Plastic Cutlery Tray • Tandembox Intivo drawer

- Bistrot Wood Spaceform Cutlery Tray
- Knife Case Kit
- Cling Wrap cutting kit
   Aluminum Foil cutting kit
- Orga-Line organizers
- Tandembox Intivo drawer with stainless steel sides

25

- Natural Rovere wood veneer
- Carbone counter-top
- Gris interior boxes

BISTROT WOOD

In many projects, the presence of an organic element can make all the difference. This wood insert brings a natural and sophisticated atmosphere to the kitchen environment.