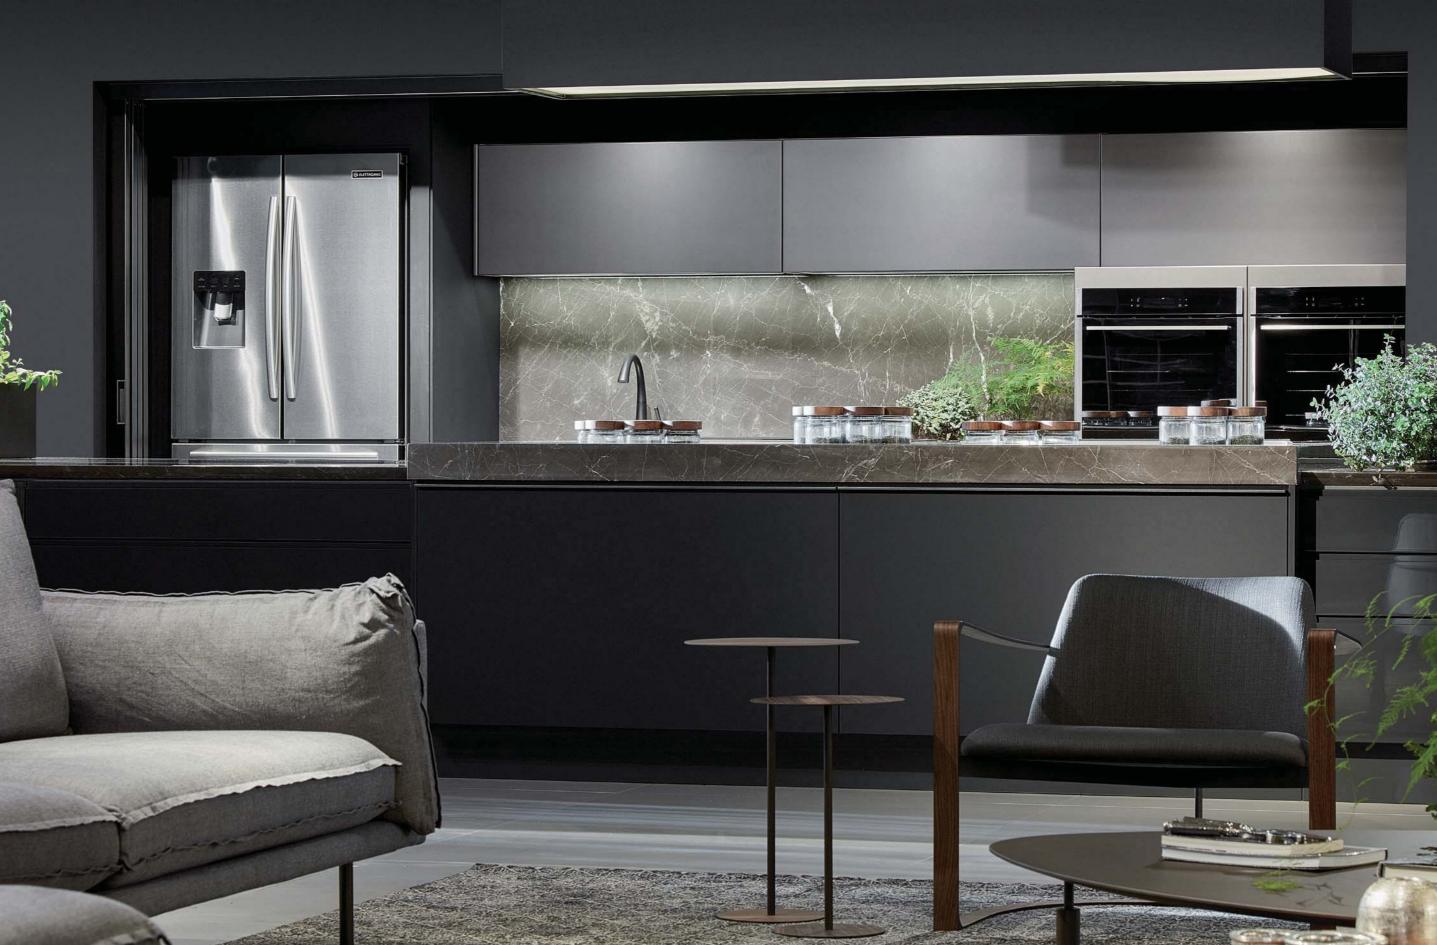

- Cava Fronts in Color Shine Monroe Lacquer
  Upper doors with Aventos HF system
  Full drawer fronts with Satin Metallic Silk Lacquer finish
  Tandembox Drawers in stainless steel and glass sides

- Kitchen cabinet fronts in Satin
- Metallic Pur Lacquer
   Lower cabinets in Satin Color Noir Lacquer

• Spot knob and Touloun handles in brushed onyx finish

- Doors and Fronts in Provençal style, in Satin Color Notte Lacquer
  Upper cabinets in Brancato with fronts in glass
- Island interior in Vinil finish