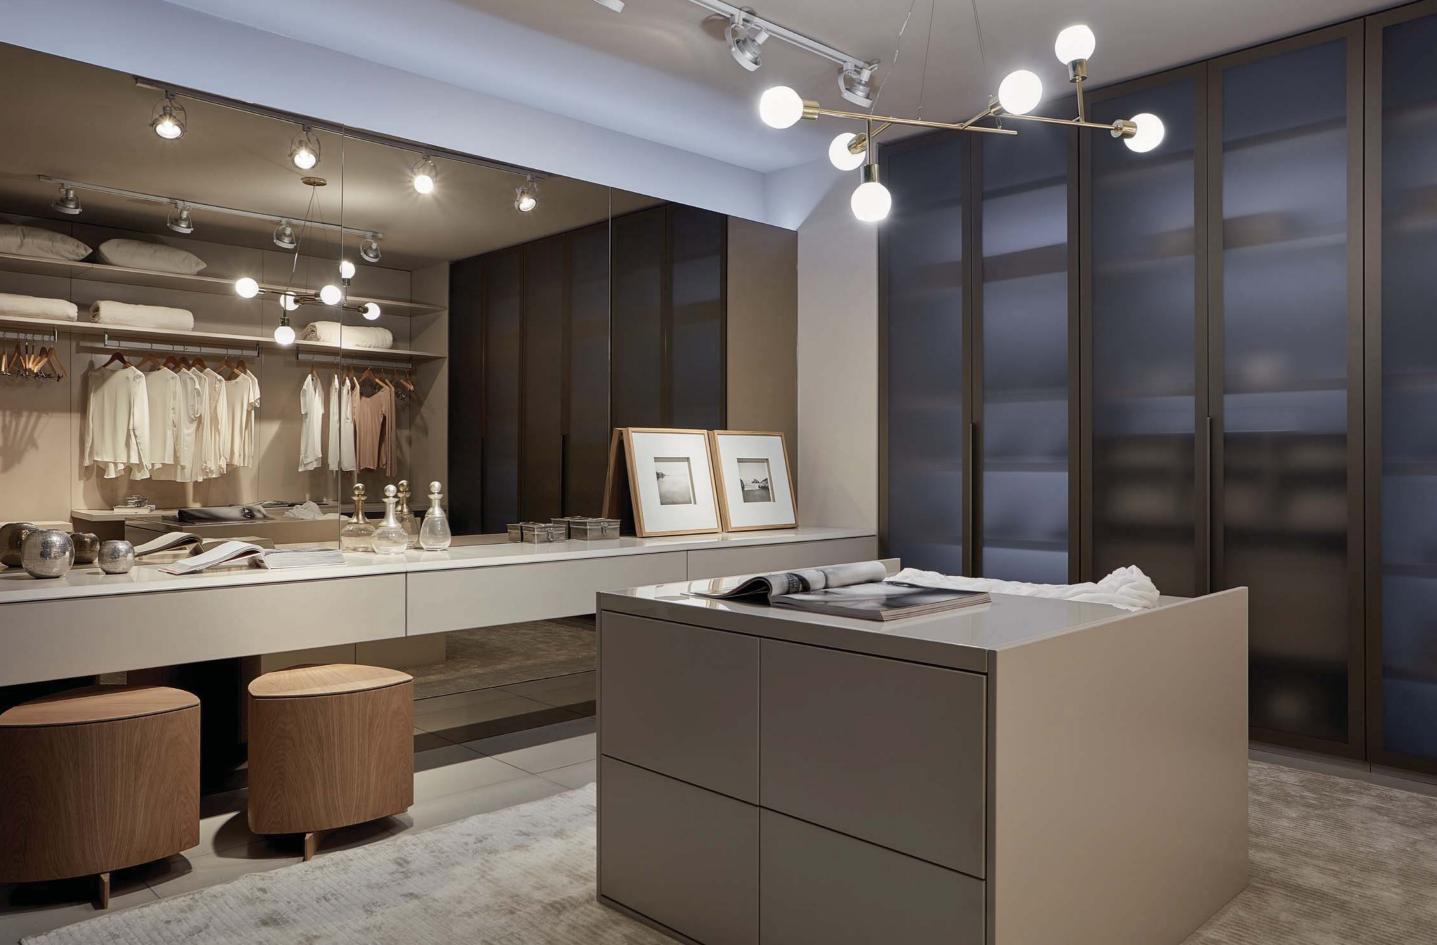

CLOSETS

• Cabinet interior in Gris combining 18mm and 40mm thick shelves

• Mazarino angled shelves and niches in Matisse finish

- Bali knobsFronts and Shelves in Satin Color One Lacquer

• Room dividers in aluminum and glass

• Channel fronts (Cava) in Satin Color Monroe Lacquer finish

- Illuminated shelves

Island in Vinil finish with clear glass counter-top Element slidding doors in Color Shine Noir Lacquer and Satin Color Noir Lacquer