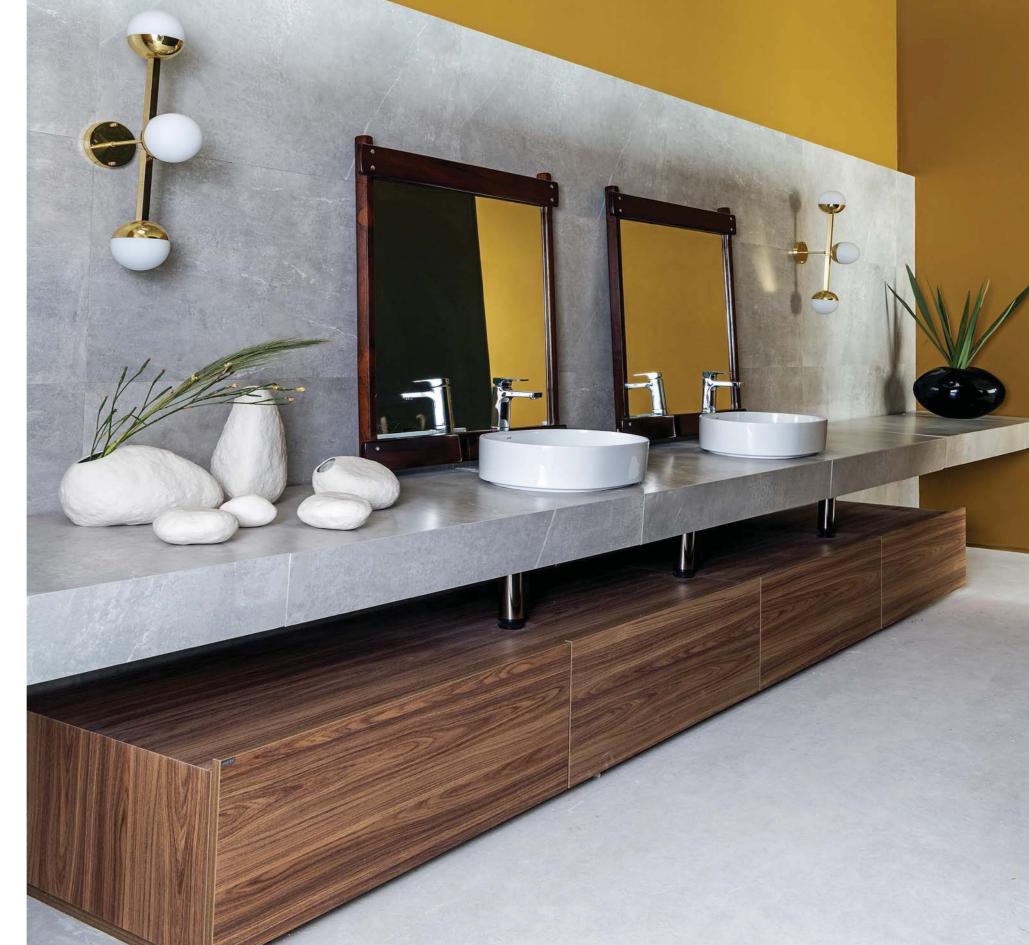

- Bisotê Shelves, Panel and Drawer Fronts in Color Shine Dune Lacquer Fly System shelves

- BentonSatin Color Capelli LacquerWhite Venice Handle

BATHROOMS

• Exterior and drawer fronts in satin Color One Lacquer

• Satin Color Rosa Lacquer

- Satin Color Notte lacquer drawersBlack Venice Handle

FINISHES