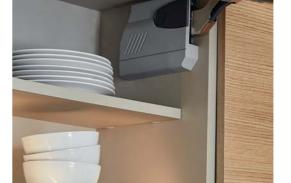

# AVENTOS

51

The Aventos lifting doors provides more freedom in the kitchen. The upper doors open upwards, leaving the area free to execute tasks, facilitating overall visibility of contents inside the cabinet.