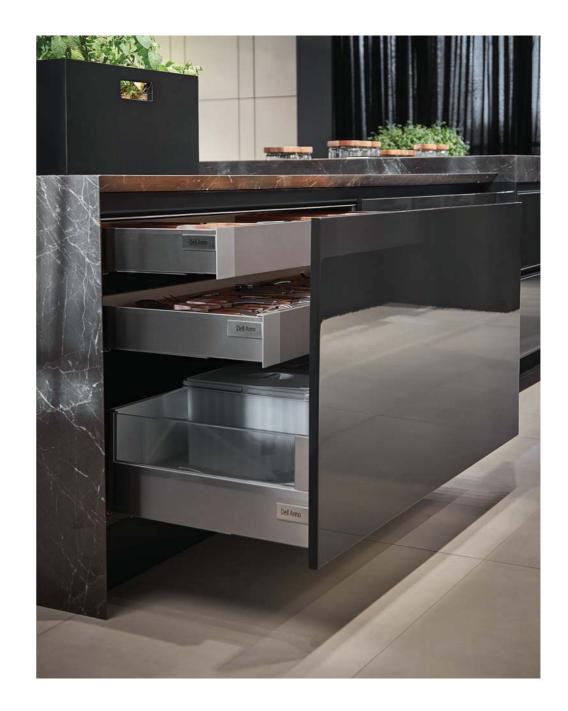

## TANDEMBOX

With the Tandembox drawers, you benefit from the most diverse composition possibilities. Its functionality impresses through the smooth slide even when the drawer is fully loaded.

Equipped with a Blumotion damper system, the extensions slide smoothly and silently closes regardless of the preasure applied.

To ensure this high quality standard, drawers are opened and closed several times in a Blum test laboratory. Their versatility is also showcased in the configuration of form: low and upper drawers, internal and external drawers, with railings or close compartments (boxside), with narrow or wide extensions.