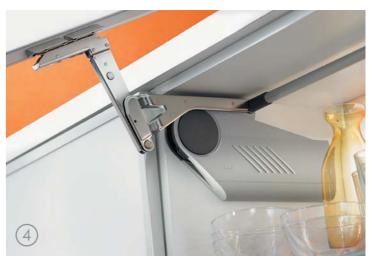

- 1. Upper and lower Tandembox drawers with a full front
- 2. Kitchen cabinet with Tandembox drawers

- 1. Aventos HF
- 2. Aventos HK-S
- 3. Aventos HL
- 4. Aventos HS

# AVENTOS

51

The Aventos lifting doors provides more freedom in the kitchen. The upper doors open upwards, leaving the area free to execute tasks, facilitating overall visibility of contents inside the cabinet.