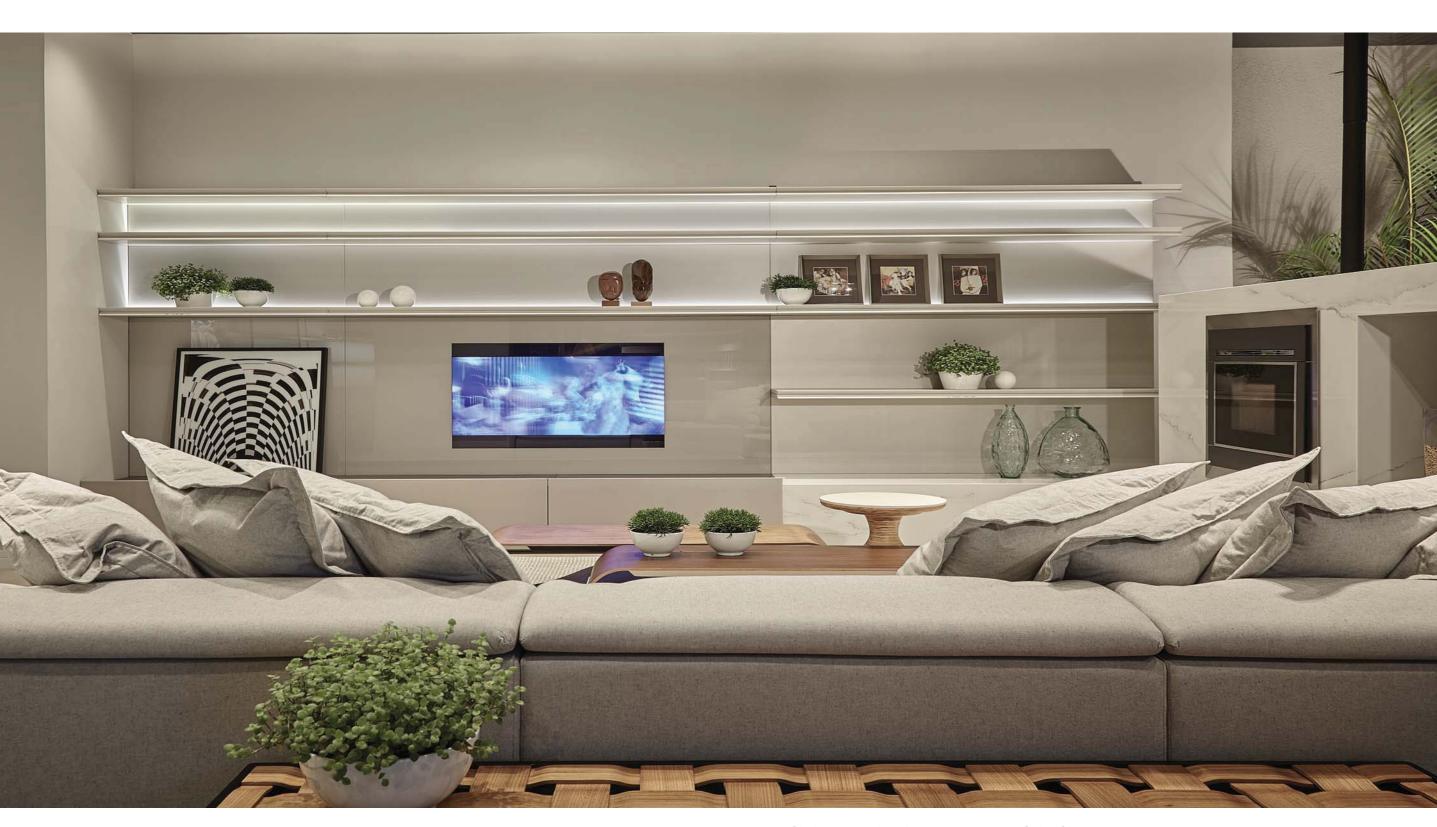

wn leather









- 1. Mazarino Gris shelf
- 2. Jewelry insert in black eco-friendly leather
- 3. Shoe rack in black eco-friendly leather
- 4. Gris pant rack



Exterior panels in Renoir finish.



Closet interior in Gris, with shelves in Color Shine One Lacquer.



Jewelry inserts in creme colored suede.



LIVING





Bisotê shelves in Satin Color Gávea Lacquer. Minimalist drawers and fronts, with no handles.







A combination of two bisotê shelves creating a unique angled profile in Color Shine Notte Lacquer.









Shelves and drawers in Color Shine Capelli Lacquer

- Bisotê shelves with Satin Color Capelli Lacquer
- Shelves in Satin Color Notte Lacquer with back lighting



- Natural Rovere wood veneer
- Satin Color Silenzio Lacquer Back
- Natural Rovere wood veneer shelves





- Bisotê Shelves, Panel and Drawer Fronts in Color Shine Dune Lacquer Fly System shelves



- BentonSatin Color Capelli LacquerWhite Venice Handle





BATHROOMS





• Exterior and drawer fronts in satin Color One Lacquer



• Satin Color Rosa Lacquer



- Satin Color Notte lacquer drawersBlack Venice Handle



FINISHES