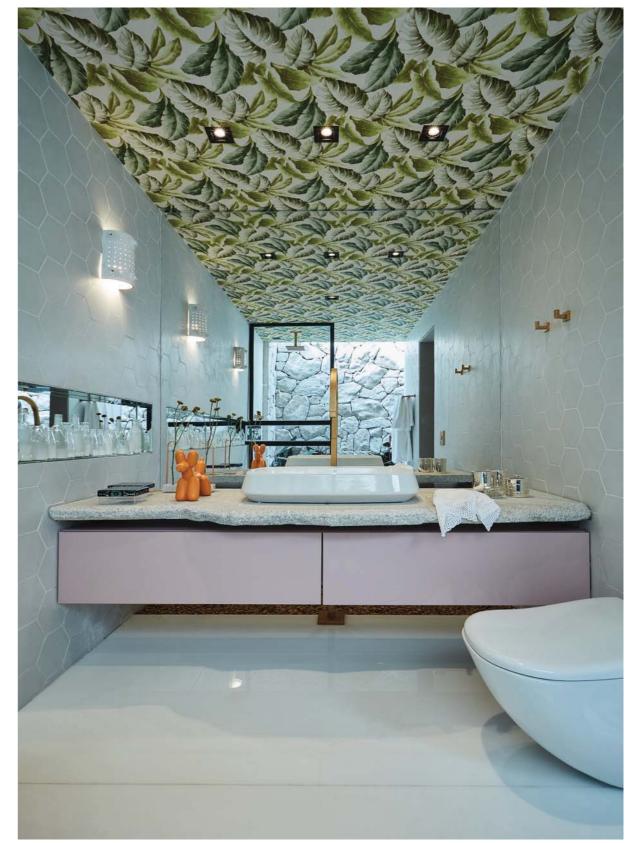

- Bisotê Shelves, Panel and Drawer Fronts in Color Shine Dune Lacquer Fly System shelves

- BentonSatin Color Capelli LacquerWhite Venice Handle

BATHROOMS

• Exterior and drawer fronts in satin Color One Lacquer

• Satin Color Rosa Lacquer

- Satin Color Notte lacquer drawersBlack Venice Handle

FINISHES