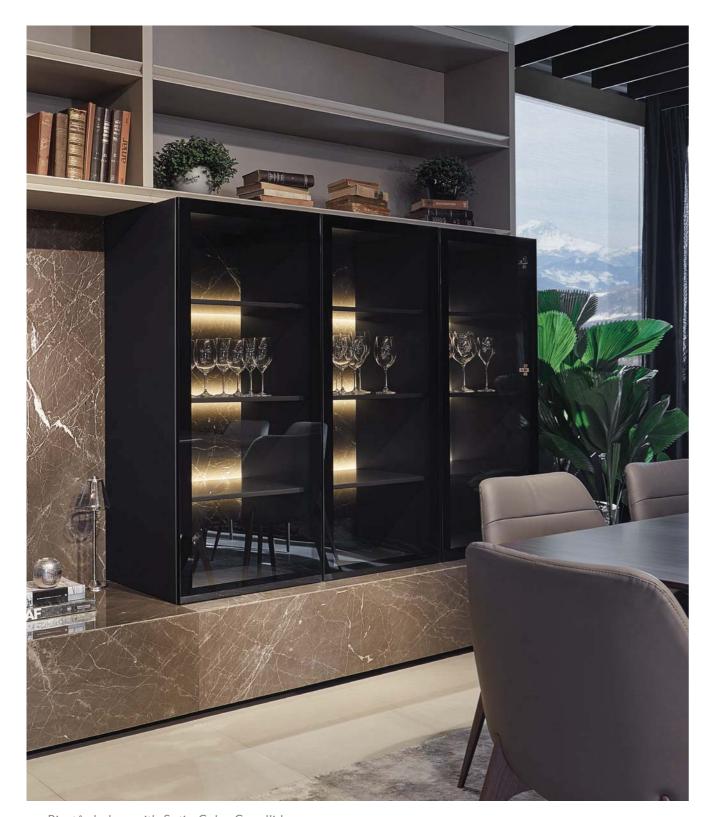

• Channel fronts (Cava) in Satin Color Monroe Lacquer finish

- Illuminated shelves

Island in Vinil finish with clear glass counter-top Element slidding doors in Color Shine Noir Lacquer and Satin Color Noir Lacquer