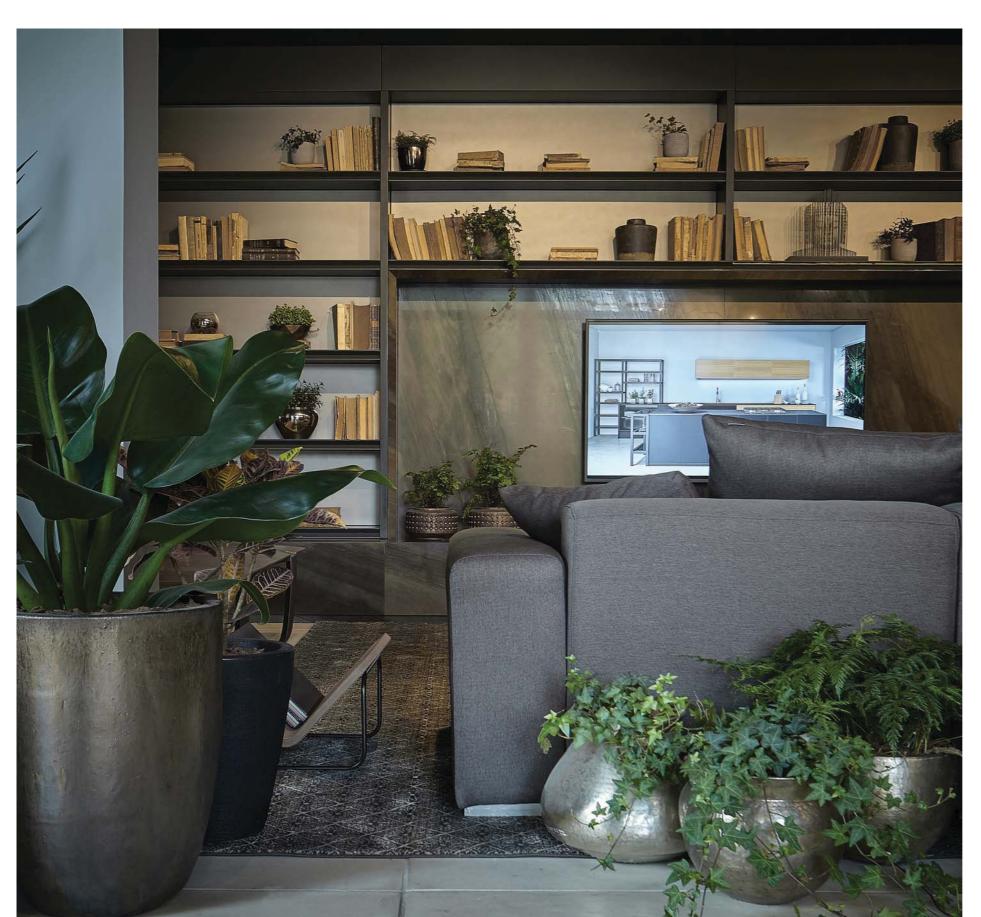

CLOSETS

• Cabinet interior in Gris combining 18mm and 40mm thick shelves

• Mazarino angled shelves and niches in Matisse finish

- Bali knobsFronts and Shelves in Satin Color One Lacquer

• Room dividers in aluminum and glass

• Channel fronts (Cava) in Satin Color Monroe Lacquer finish

- Illuminated shelves

Island in Vinil finish with clear glass counter-top Element slidding doors in Color Shine Noir Lacquer and Satin Color Noir Lacquer