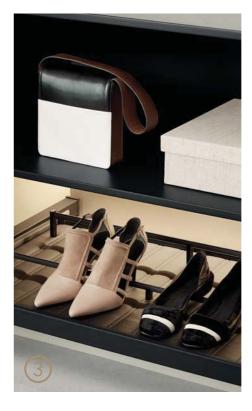

## FINISHED ACCESSORIES

A line of accessories wraped in eco-friendly leather (black or white) or woven beige linen. Our product offering includes jewelry inserts, drawers interiors, hanging rods, pant racks and shoe racks wraped in eco-friendly leather.

- 1. Mazarino Gris shelf
- 2. Jewelry insert in black eco-friendly leather
- 3. Shoe rack in black eco-friendly leather
- 4. Gris pant rack

Exterior panels in Renoir finish.

Closet interior in Gris, with shelves in Color Shine One Lacquer.