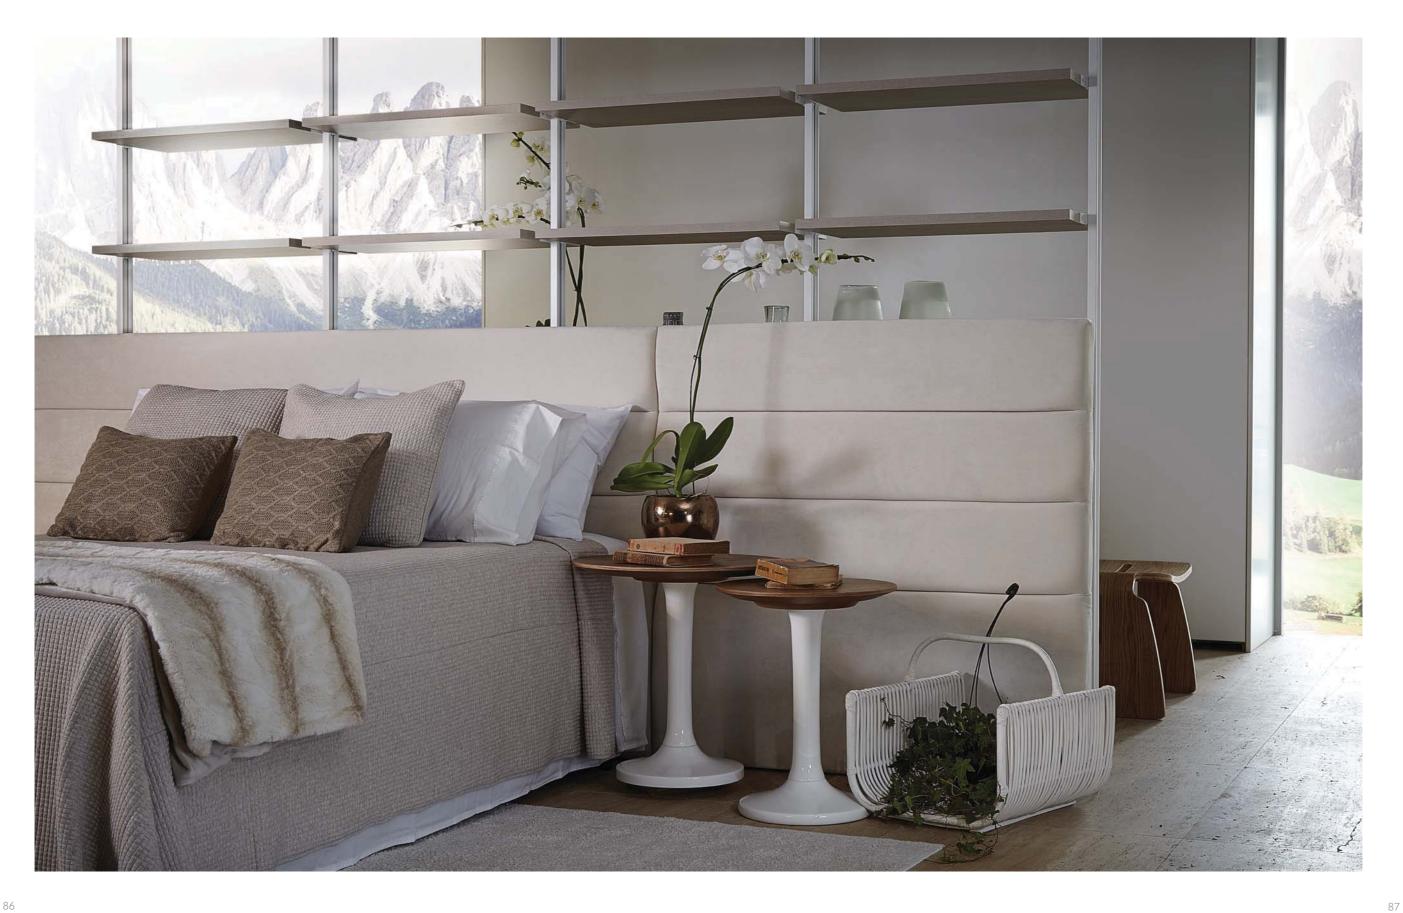

CLOSETS

• Cabinet interior in Gris combining 18mm and 40mm thick shelves

• Mazarino angled shelves and niches in Matisse finish

- Bali knobsFronts and Shelves in Satin Color One Lacquer

• Room dividers in aluminum and glass

• Channel fronts (Cava) in Satin Color Monroe Lacquer finish

- Illuminated shelves

Island in Vinil finish with clear glass counter-top Element slidding doors in Color Shine Noir Lacquer and Satin Color Noir Lacquer