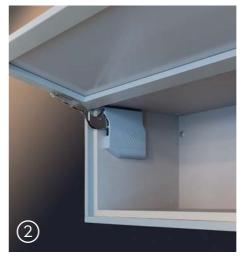

# AVENTOS

51

The Aventos lifting doors provides more freedom in the kitchen. The upper doors open upwards, leaving the area free to execute tasks, facilitating overall visibility of contents inside the cabinet.