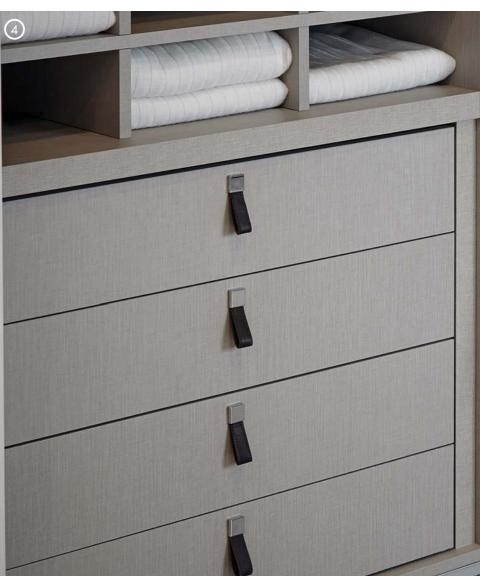

## FINISHED ACCESSORIES

A line of accessories wraped in eco-friendly leather (black or white) or woven beige linen. Our product offering includes jewelry inserts, drawers interiors, hanging rods, pant racks and shoe racks wraped in eco-friendly leather.

## BEDROOM ACCESSORIES

A beautiful array of products and accessories bringing beauty and sophistication as well as functionality.

- 1. Grid internal organizer
- 2. Pant rack with hidden runners
- 3. High internal drawers with hidden runners
- 4. Romeo handle in brown leather