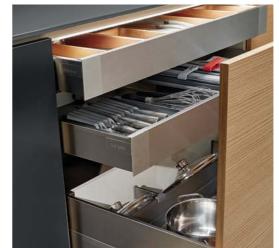

## TANDEMBOX

With the Tandembox drawers, you benefit from the most diverse composition possibilities. Its functionality impresses through the smooth slide even when the drawer is fully loaded.

Equipped with a Blumotion damper system, the extensions slide smoothly and silently closes regardless of the preasure applied.

To ensure this high quality standard, drawers are opened and closed several times in a Blum test laboratory. Their versatility is also showcased in the configuration of form: low and upper drawers, internal and external drawers, with railings or close compartments (boxside), with narrow or wide extensions.

## ORGA-LINE

The Blum Orga-Line division system offers you a range of ideal possibilities for adapting your kitchen to your needs, making it more practical and keeping it organized. Adding value to aesthetics, quality and durability, internal organization is suited to each item. With the complete line, all your kitchen accessories and products are always within reach, correctly stored and completely visible making it easier to find things during daily tasks. They are also machine-washable.

- 1. Orga-Line for groceries, plate holder and spice rack
- 2. Orga-Line divider for cutlery and utensils
- 3. Detail of the removable compartment from the Orga-Line cutlery line

- 1. Blumotion Clip Top Hinge
- 2. Clip top hinge
- 3. Tip On activator for touch open doors