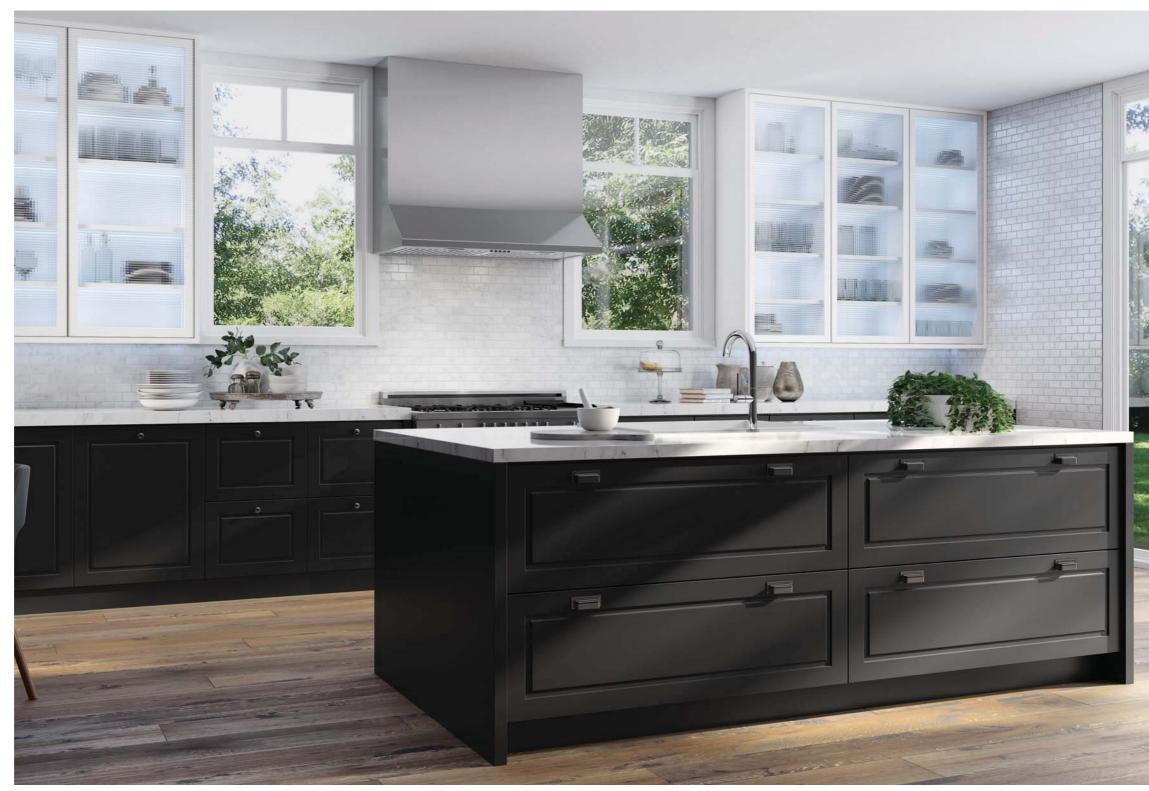

• Spot knob and Touloun handles in brushed onyx finish

- Doors and Fronts in Provençal style, in Satin Color Notte Lacquer
  Upper cabinets in Brancato with fronts in glass
- Island interior in Vinil finish

- Lower drawer and Fronts in Provençal Style with Satin Color Arpoador Lacquer finish
- Upper Doors in Satin Color Monroe Lacquer
- 40 mm Shelves in Satin Color Monroe Lacquer
  Spot knobs and Toulon handles in brushed onyx finish

- 1. Tandembox internal drawer with steel front. Sky lamps
- 2. Double drawers with a single panel front of 1800mm with Karthago handle
- 3. Detail of Bistrot wood Gourmand insert with accompaning accessories