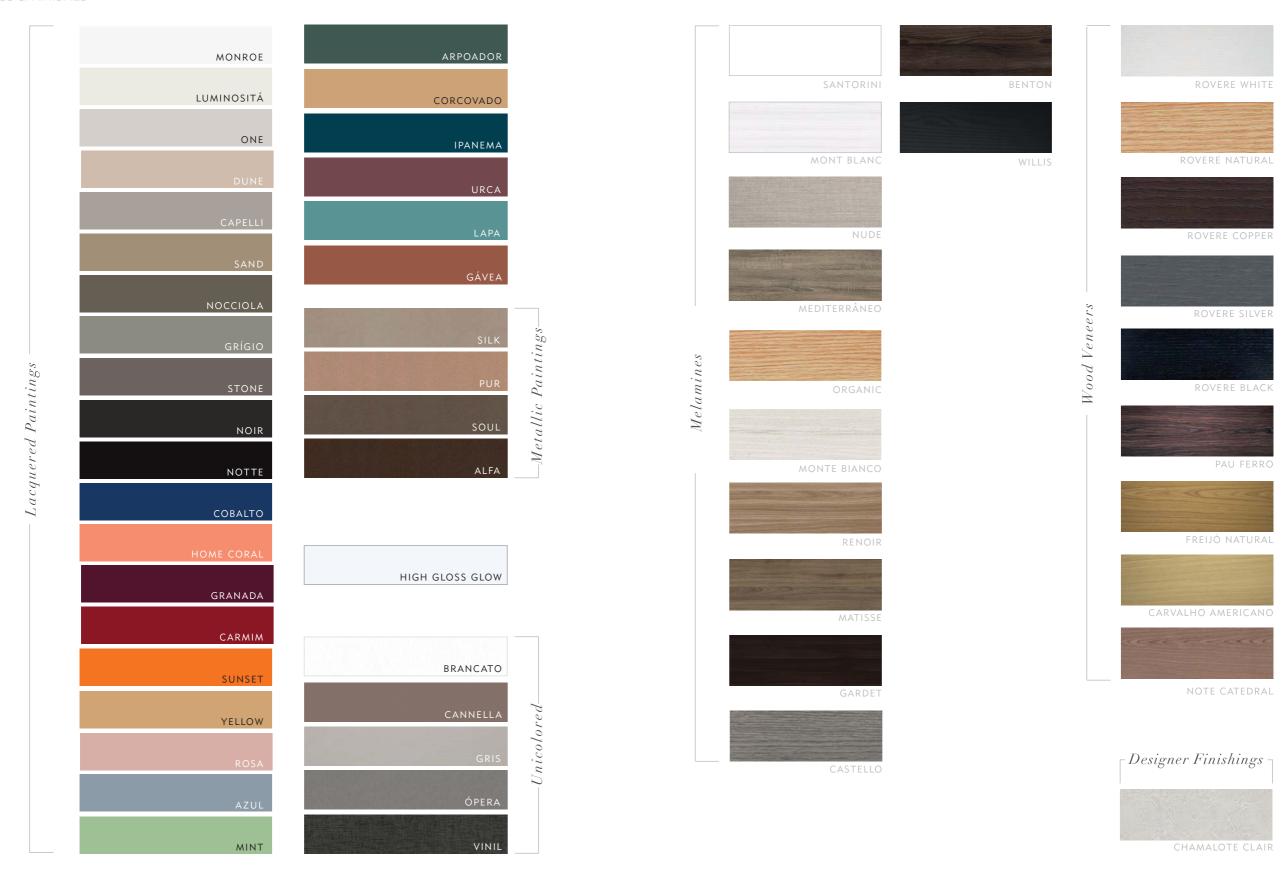

sotê shelves in Satin Color Gávea Lacquer. Minimalist drawers and fronts, with no handles.







A combination of two bisotê shelves creating a unique angled profile in Color Shine Notte Lacquer.









Shelves and drawers in Color Shine Capelli Lacquer

- Bisotê shelves with Satin Color Capelli Lacquer
- Shelves in Satin Color Notte Lacquer with back lighting



- Natural Rovere wood veneer
- Satin Color Silenzio Lacquer Back
- Natural Rovere wood veneer shelves





- Bisotê Shelves, Panel and Drawer Fronts in Color Shine Dune Lacquer Fly System shelves



- BentonSatin Color Capelli LacquerWhite Venice Handle





BATHROOMS





• Exterior and drawer fronts in satin Color One Lacquer



• Satin Color Rosa Lacquer



- Satin Color Notte lacquer drawersBlack Venice Handle



FINISHES