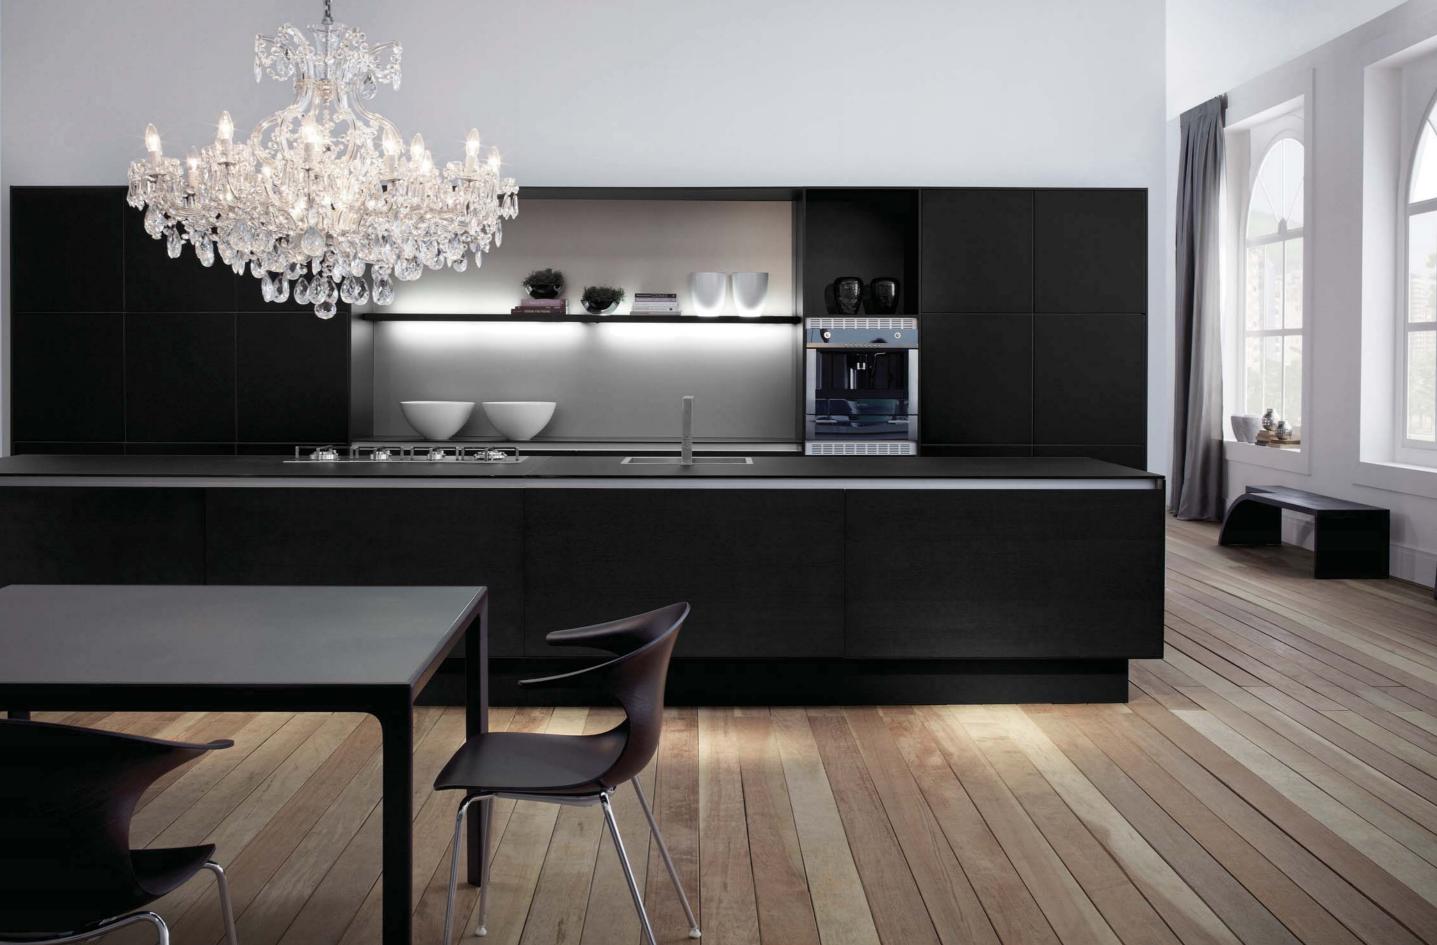

• Spot knob and Touloun handles in brushed onyx finish

- Doors and Fronts in Provençal style, in Satin Color Notte Lacquer
  Upper cabinets in Brancato with fronts in glass
- Island interior in Vinil finish

- Lower drawer and Fronts in Provençal Style with Satin Color Arpoador Lacquer finish
- Upper Doors in Satin Color Monroe Lacquer
- 40 mm Shelves in Satin Color Monroe Lacquer
  Spot knobs and Toulon handles in brushed onyx finish