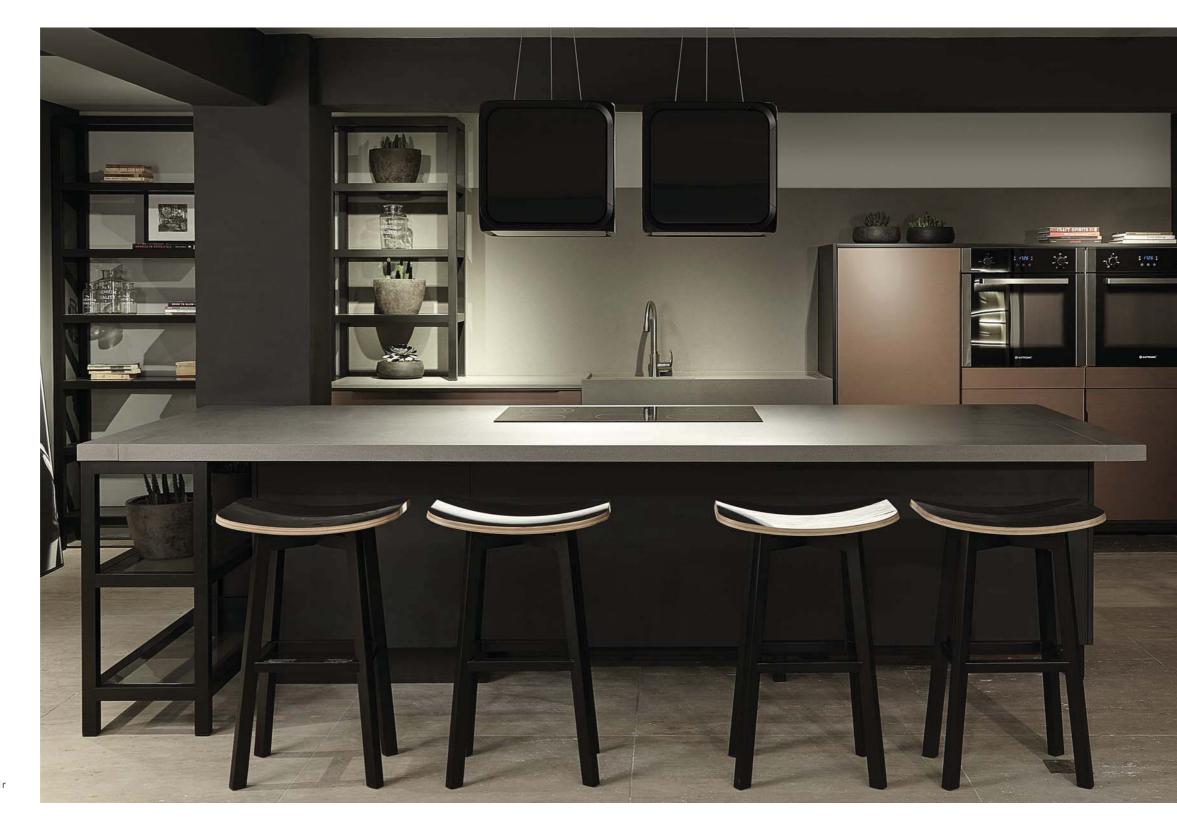

- Lower drawer and Fronts in Provençal Style with Satin Color Arpoador Lacquer finish
- Upper Doors in Satin Color Monroe Lacquer
- 40 mm Shelves in Satin Color Monroe Lacquer
  Spot knobs and Toulon handles in brushed onyx finish