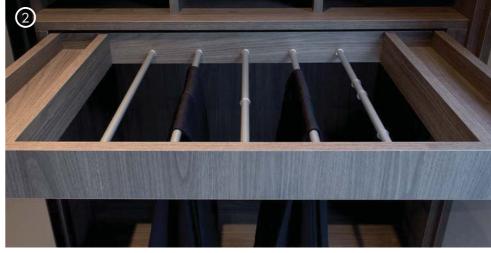

## BEDROOM ACCESSORIES

A beautiful array of products and accessories bringing beauty and sophistication as well as functionality.

- 1. Grid internal organizer
- 2. Pant rack with hidden runners
- 3. High internal drawers with hidden runners
- 4. Romeo handle in brown leather

## FINISHED ACCESSORIES

A line of accessories wraped in eco-friendly leather (black or white) or woven beige linen. Our product offering includes jewelry inserts, drawers interiors, hanging rods, pant racks and shoe racks wraped in eco-friendly leather.