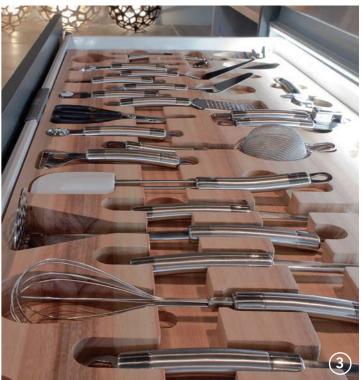

- 1. Tandembox internal drawer with steel front. Sky lamps
- 2. Double drawers with a single panel front of 1800mm with Karthago handle
- 3. Detail of Bistrot wood Gourmand insert with accompaning accessories

BISTROT WOOD

In many projects, the presence of an organic element can make all the difference. This wood insert brings a natural and sophisticated atmosphere to the kitchen environment.