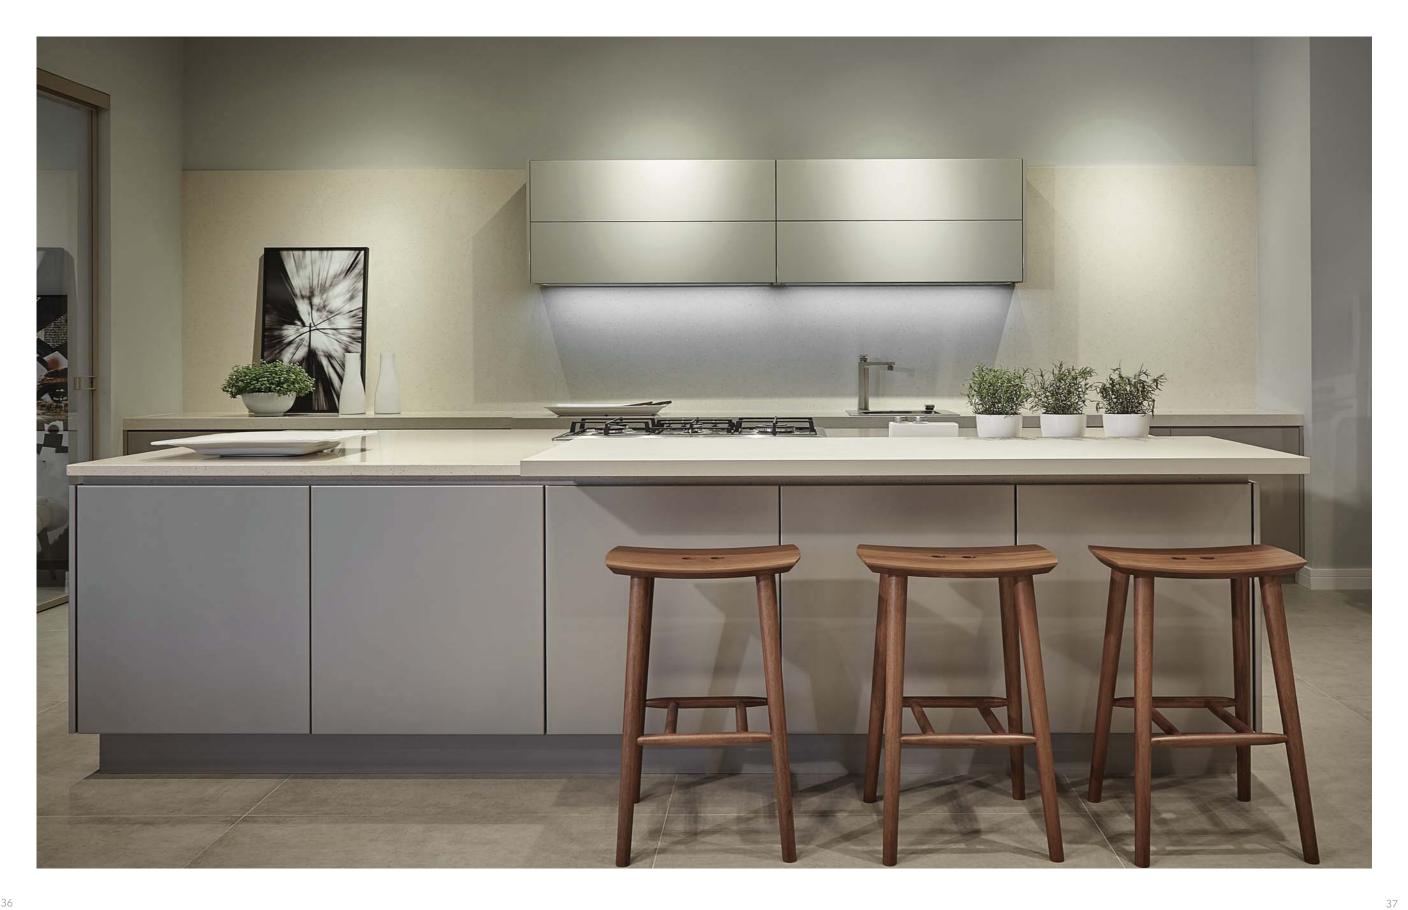

Satin Metallic Soul Lacquer
Cava Kitchen Cabinet Doors in Satin Color Noir Lacquer

• Tandembox Intivo drawer with glass sides and Orga-line inserts

- Cabinet fronts in Satin Color Monroe Lacquer
  40 mm Linear Shelf in Satin Color Monroe Lacquer
  Cava doors in Color Shine Monroe Lacquer

- Cava Fronts in Color Shine Monroe Lacquer
  Upper doors with Aventos HF system
  Full drawer fronts with Satin Metallic Silk Lacquer finish
  Tandembox Drawers in stainless steel and glass sides

- Kitchen cabinet fronts in Satin
- Metallic Pur Lacquer
   Lower cabinets in Satin Color Noir Lacquer