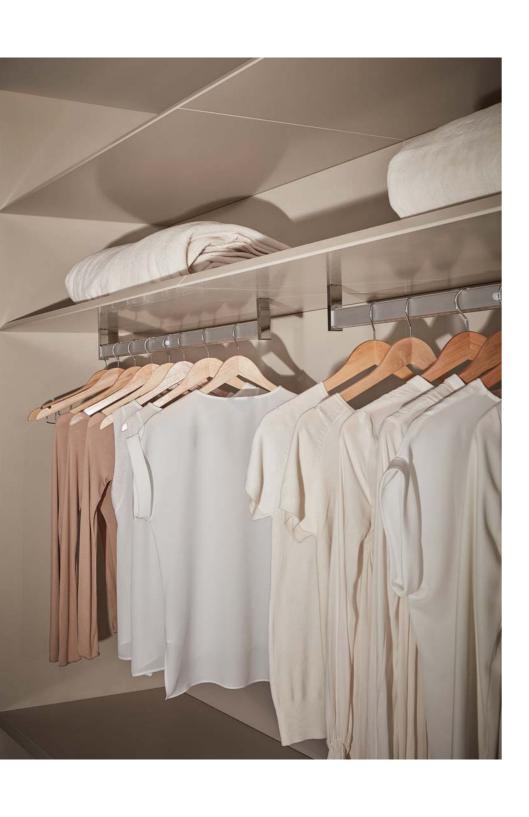

## FINISHED ACCESSORIES

A line of accessories wraped in eco-friendly leather (black or white) or woven beige linen. Our product offering includes jewelry inserts, drawers interiors, hanging rods, pant racks and shoe racks wraped in eco-friendly leather.

For our jewelry inserts, the interior is lined in suede, in the same color as the exterior, to ensure protection of delicate jewelry items.

Versatile, elegant and innovative, our glass doors feature an aluminum profile, allowing various finishes offering an array of compositions.

## BEDROOM ACCESSORIES

A beautiful array of products and accessories bringing beauty and sophistication as well as functionality.

- 1. Grid internal organizer
- 2. Pant rack with hidden runners
- 3. High internal drawers with hidden runners
- 4. Romeo handle in brown leather