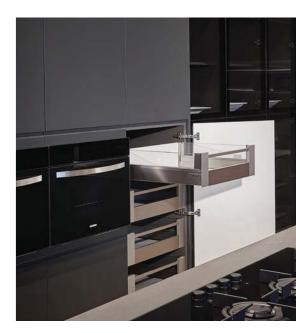

## TANDEMBOX

With the Tandembox drawers, you benefit from the most diverse composition possibilities. Its functionality impresses through the smooth slide even when the drawer is fully loaded.

Equipped with a Blumotion damper system, the extensions slide smoothly and silently closes regardless of the preasure applied.

To ensure this high quality standard, drawers are opened and closed several times in a Blum test laboratory. Their versatility is also showcased in the configuration of form: low and upper drawers, internal and external drawers, with railings or close compartments (boxside), with narrow or wide extensions.

- 1. Upper and lower Tandembox drawers with a full front
- 2. Kitchen cabinet with Tandembox drawers

- 1. Aventos HF
- 2. Aventos HK-S
- 3. Aventos HL
- 4. Aventos HS