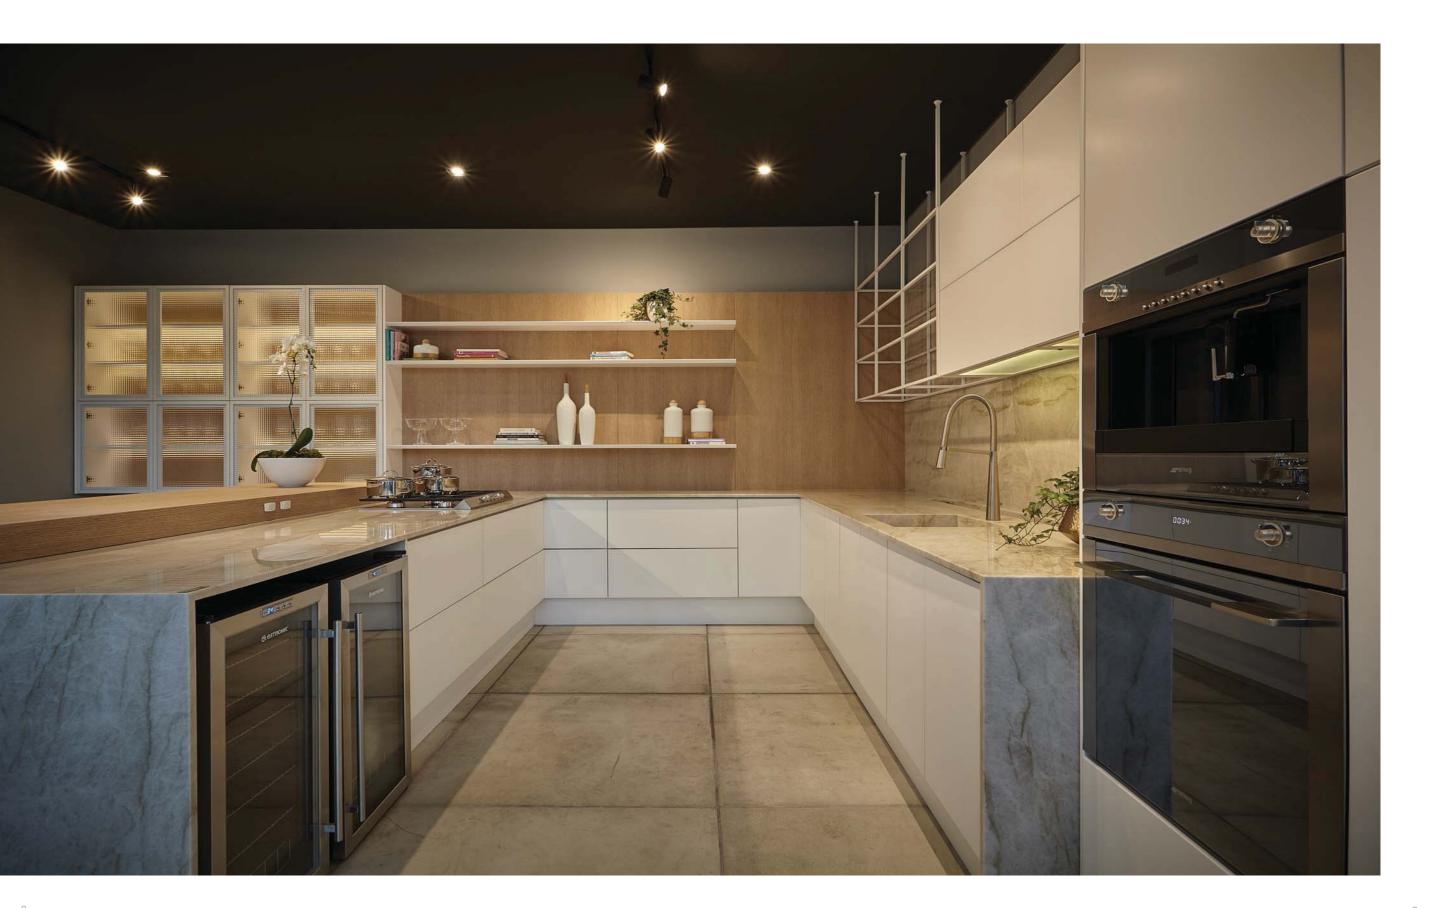

| KITCHENS0     | )6 |
|---------------|----|
| CLOSETS5      | 54 |
| LIVING ROOMS9 | 98 |
| BATHROOMS12   | 24 |
| FINISHINGS13  | 33 |

KITCHENS

- Bisotê shelves in Satin Color Monroe Lacquer
  Door and drawer fronts in Satin Color Monroe Lacquer
  Standard Organic counter-top

• Bistrot Wood Spaceform drawer inserts

C profile, no need for handles

- Natural Rovere wood veneer
- Carbone counter-top
- Gris interior boxes

• Aventos HK system

• Bistrot Wood Cutlery Tray Bistrot Plastic Cutlery Tray • Tandembox Intivo drawer

- Bistrot Wood Spaceform Cutlery Tray
- Knife Case Kit
- Cling Wrap cutting kit
   Aluminum Foil cutting kit
- Orga-Line organizers
- Tandembox Intivo drawer with stainless steel sides

25

- Natural Rovere wood veneer
- Carbone counter-top
- Gris interior boxes