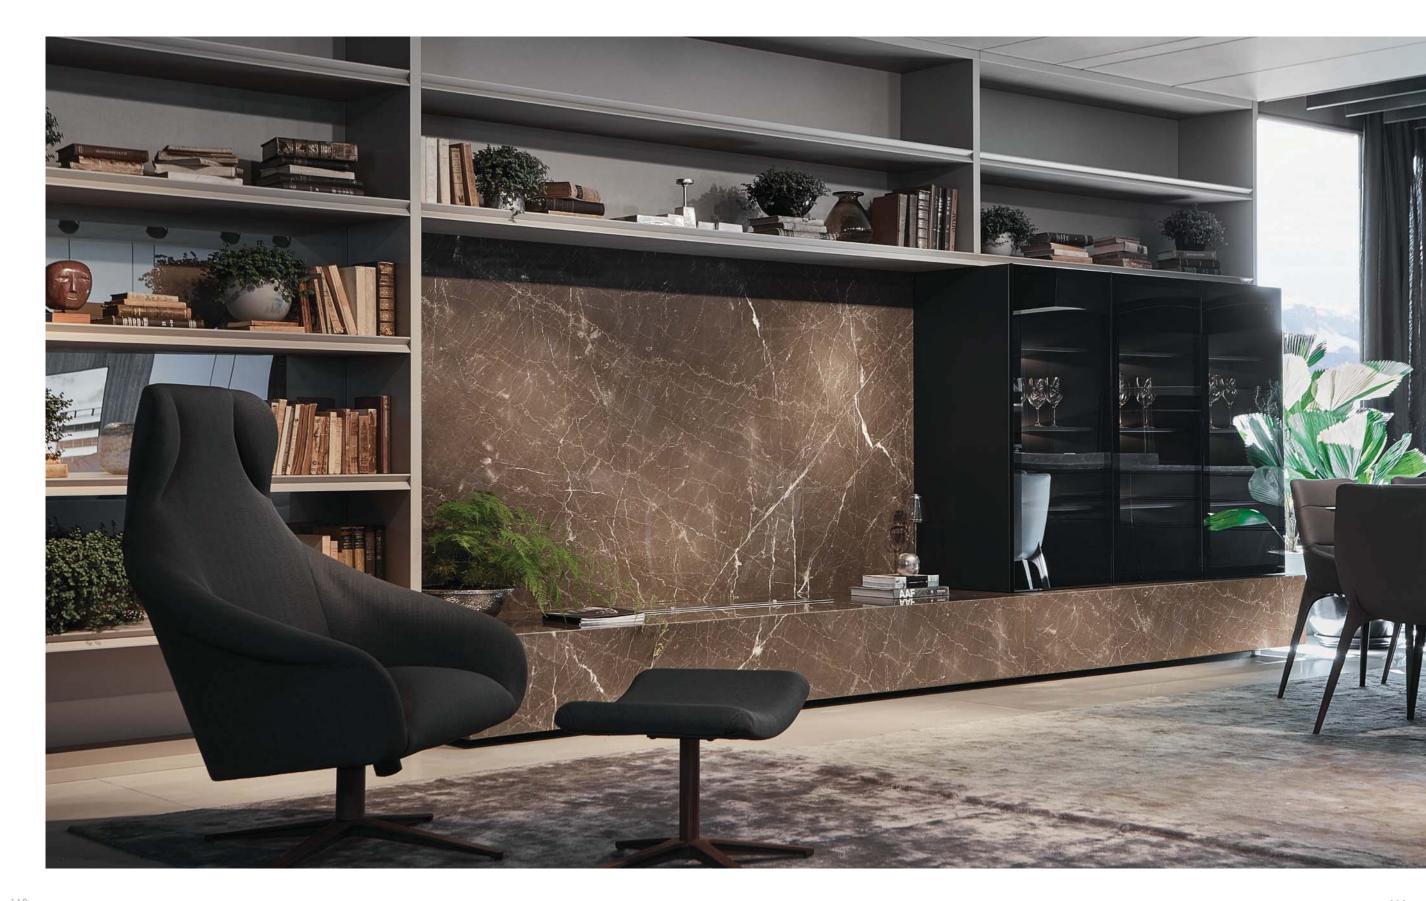

• Channel fronts (Cava) in Satin Color Monroe Lacquer finish

- Illuminated shelves

Island in Vinil finish with clear glass counter-top Element slidding doors in Color Shine Noir Lacquer and Satin Color Noir Lacquer