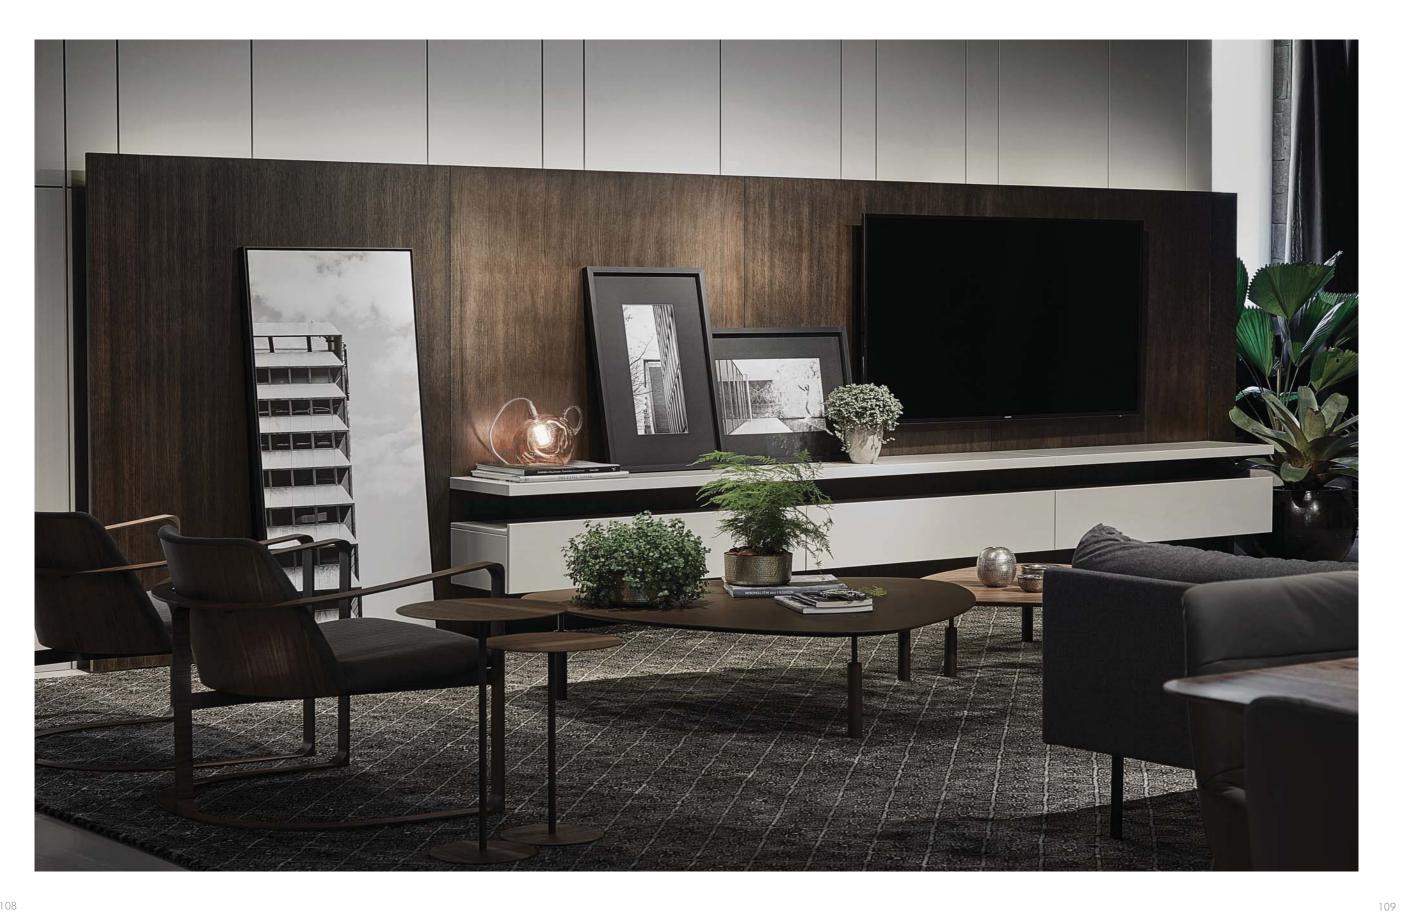

Jewelry inserts in creme colored suede.

LIVING

Bisotê shelves in Satin Color Gávea Lacquer. Minimalist drawers and fronts, with no handles.

A combination of two bisotê shelves creating a unique angled profile in Color Shine Notte Lacquer.