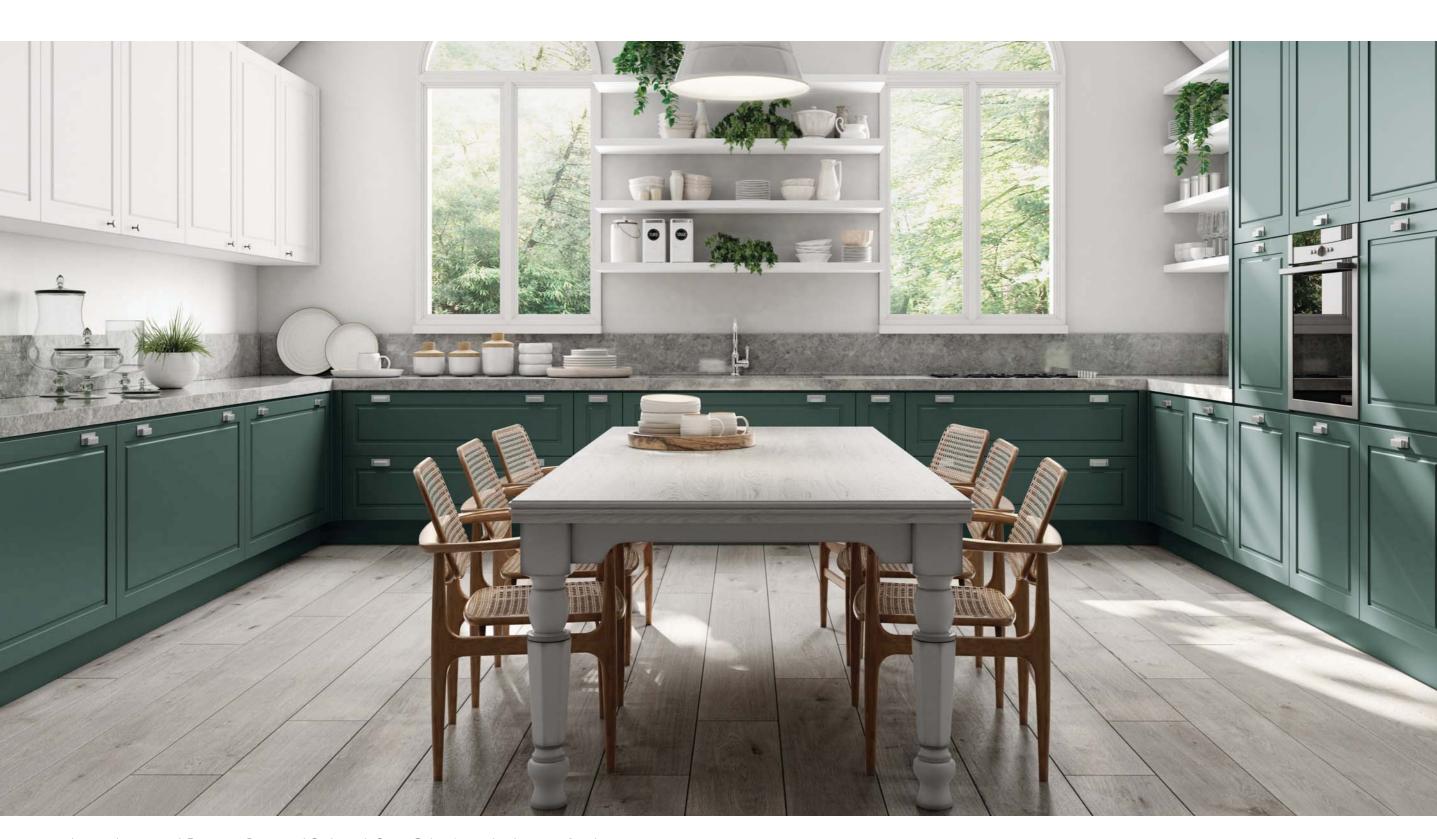

CLOSETS

• Cabinet interior in Gris combining 18mm and 40mm thick shelves

• Mazarino angled shelves and niches in Matisse finish

- Bali knobsFronts and Shelves in Satin Color One Lacquer

• Room dividers in aluminum and glass

• Channel fronts (Cava) in Satin Color Monroe Lacquer finish

- Illuminated shelves

Island in Vinil finish with clear glass counter-top Element slidding doors in Color Shine Noir Lacquer and Satin Color Noir Lacquer