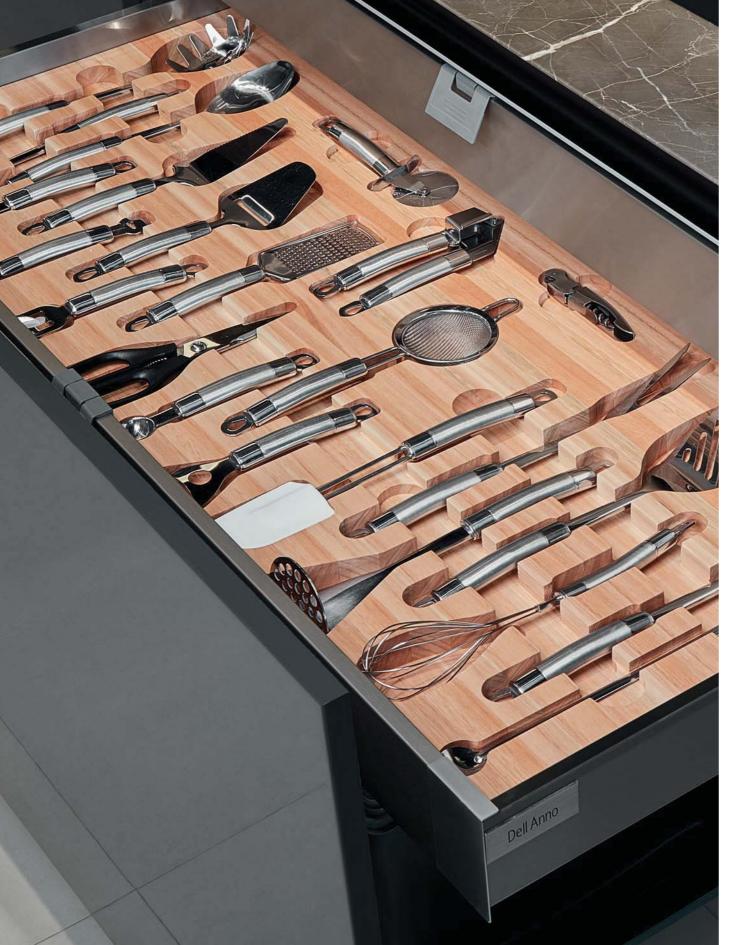

BISTROT WOOD

In many projects, the presence of an organic element can make all the difference. This wood insert brings a natural and sophisticated atmosphere to the kitchen environment.

## ORGA-LINE

The Blum Orga-Line division system offers you a range of ideal possibilities for adapting your kitchen to your needs, making it more practical and keeping it organized. Adding value to aesthetics, quality and durability, internal organization is suited to each item. With the complete line, all your kitchen accessories and products are always within reach, correctly stored and completely visible making it easier to find things during daily tasks. They are also machine-washable.

- 1. Orga-Line for groceries, plate holder and spice rack
- 2. Orga-Line divider for cutlery and utensils
- 3. Detail of the removable compartment from the Orga-Line cutlery line

- 1. Blumotion Clip Top Hinge
- 2. Clip top hinge
- 3. Tip On activator for touch open doors