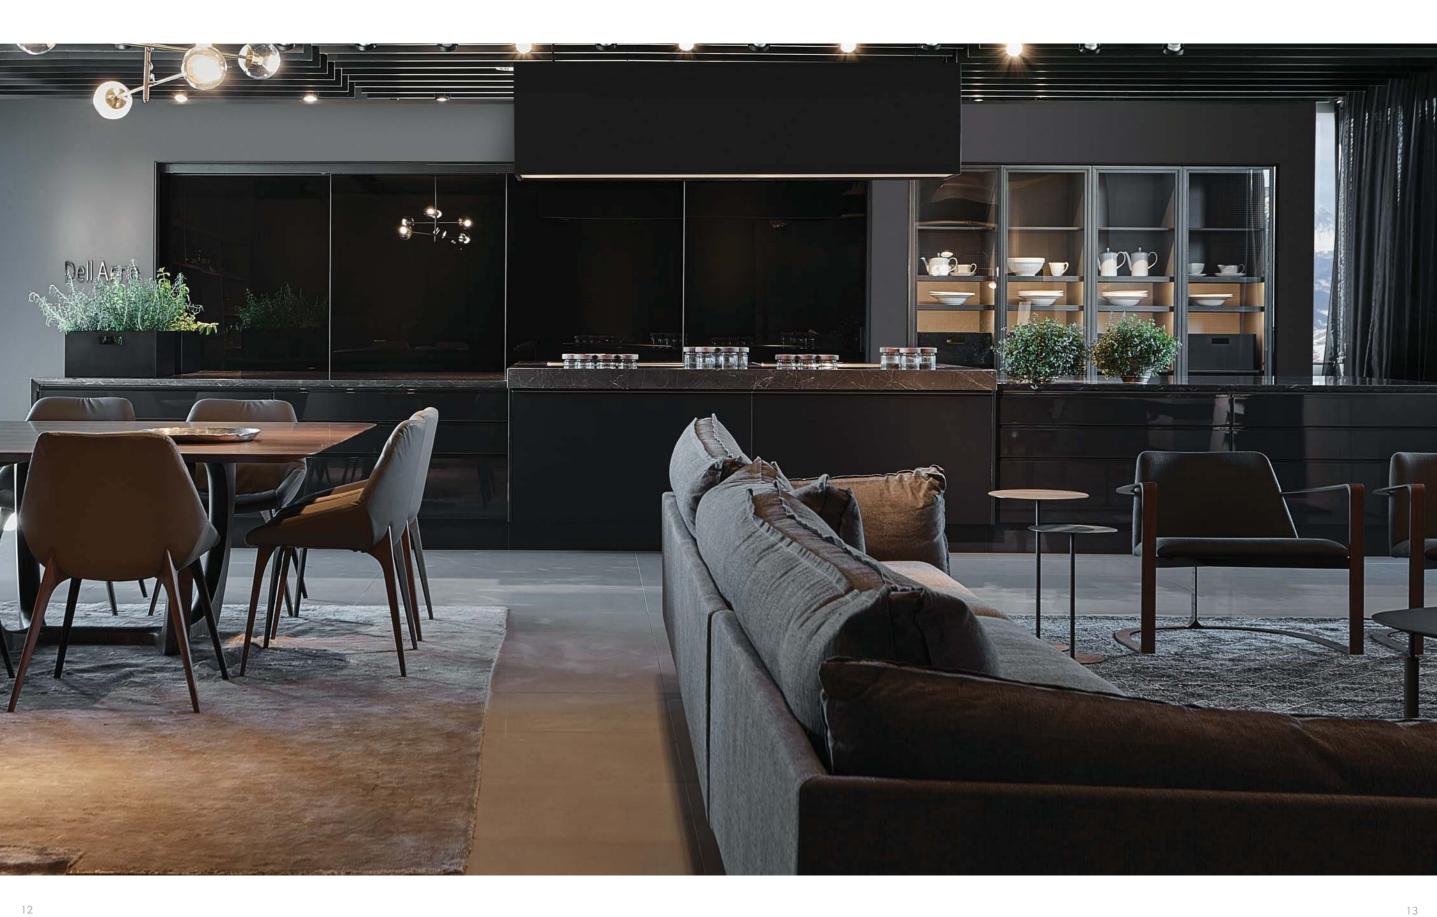

Satin Metallic Soul Lacquer
Cava Kitchen Cabinet Doors in Satin Color Noir Lacquer

• Tandembox Intivo drawer with glass sides and Orga-line inserts

- Cabinet fronts in Satin Color Monroe Lacquer
  40 mm Linear Shelf in Satin Color Monroe Lacquer
  Cava doors in Color Shine Monroe Lacquer

- Cava Fronts in Color Shine Monroe Lacquer
  Upper doors with Aventos HF system
  Full drawer fronts with Satin Metallic Silk Lacquer finish
  Tandembox Drawers in stainless steel and glass sides

- Kitchen cabinet fronts in Satin
- Metallic Pur Lacquer
   Lower cabinets in Satin Color Noir Lacquer