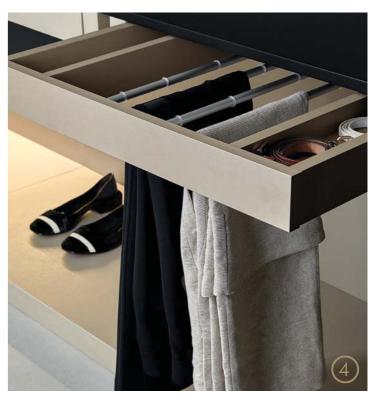

## FINISHED ACCESSORIES

A line of accessories wraped in eco-friendly leather (black or white) or woven beige linen. Our product offering includes jewelry inserts, drawers interiors, hanging rods, pant racks and shoe racks wraped in eco-friendly leather.

## BEDROOM ACCESSORIES

A beautiful array of products and accessories bringing beauty and sophistication as well as functionality.

- 1. Grid internal organizer
- 2. Pant rack with hidden runners
- 3. High internal drawers with hidden runners
- 4. Romeo handle in brown leather

- 1. Mazarino Gris shelf
- 2. Jewelry insert in black eco-friendly leather
- 3. Shoe rack in black eco-friendly leather
- 4. Gris pant rack

Exterior panels in Renoir finish.

Closet interior in Gris, with shelves in Color Shine One Lacquer.