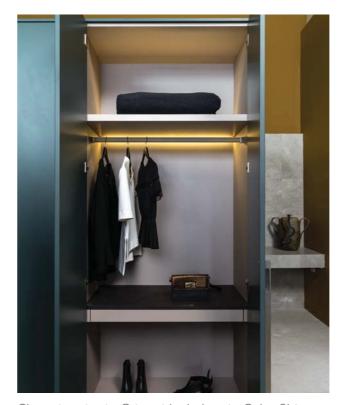

CLOSETS

• Cabinet interior in Gris combining 18mm and 40mm thick shelves

• Mazarino angled shelves and niches in Matisse finish

- Bali knobsFronts and Shelves in Satin Color One Lacquer

• Room dividers in aluminum and glass

• Channel fronts (Cava) in Satin Color Monroe Lacquer finish

- Illuminated shelves

Island in Vinil finish with clear glass counter-top Element slidding doors in Color Shine Noir Lacquer and Satin Color Noir Lacquer

## FINISHED ACCESSORIES

A line of accessories wraped in eco-friendly leather (black or white) or woven beige linen. Our product offering includes jewelry inserts, drawers interiors, hanging rods, pant racks and shoe racks wraped in eco-friendly leather.

## BEDROOM ACCESSORIES

A beautiful array of products and accessories bringing beauty and sophistication as well as functionality.

- 1. Grid internal organizer
- 2. Pant rack with hidden runners
- 3. High internal drawers with hidden runners
- 4. Romeo handle in brown leather

- 1. Mazarino Gris shelf
- 2. Jewelry insert in black eco-friendly leather
- 3. Shoe rack in black eco-friendly leather
- 4. Gris pant rack

Exterior panels in Renoir finish.

Closet interior in Gris, with shelves in Color Shine One Lacquer.