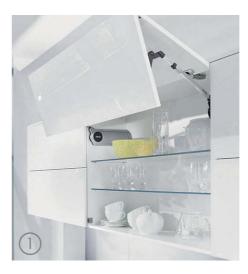

# AVENTOS

51

The Aventos lifting doors provides more freedom in the kitchen. The upper doors open upwards, leaving the area free to execute tasks, facilitating overall visibility of contents inside the cabinet.