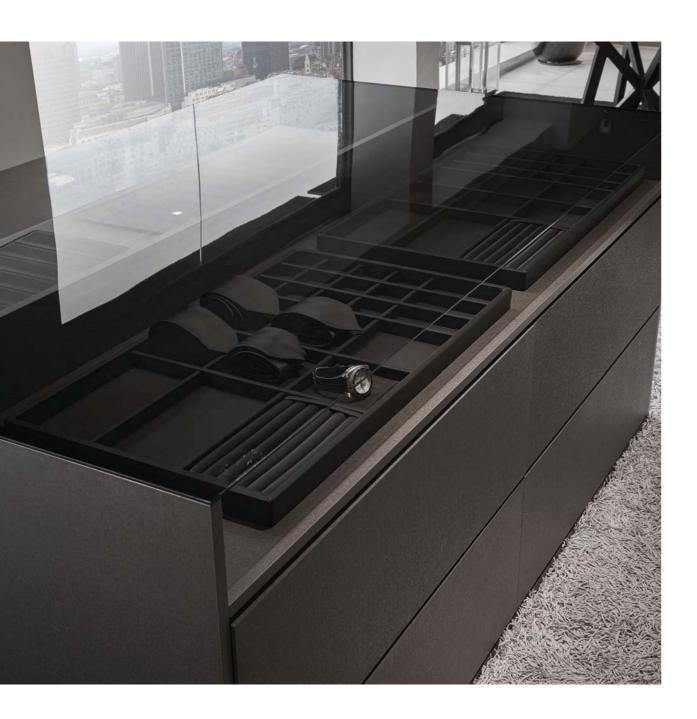

## FINISHED ACCESSORIES

A line of accessories wraped in eco-friendly leather (black or white) or woven beige linen. Our product offering includes jewelry inserts, drawers interiors, hanging rods, pant racks and shoe racks wraped in eco-friendly leather.

For our jewelry inserts, the interior is lined in suede, in the same color as the exterior, to ensure protection of delicate jewelry items.

Versatile, elegant and innovative, our glass doors feature an aluminum profile, allowing various finishes offering an array of compositions.

- 1. Mazarino Gris shelf
- 2. Jewelry insert in black eco-friendly leather
- 3. Shoe rack in black eco-friendly leather
- 4. Gris pant rack

Exterior panels in Renoir finish.

Closet interior in Gris, with shelves in Color Shine One Lacquer.

Jewelry inserts in creme colored suede.

LIVING

Bisotê shelves in Satin Color Gávea Lacquer. Minimalist drawers and fronts, with no handles.

A combination of two bisotê shelves creating a unique angled profile in Color Shine Notte Lacquer.