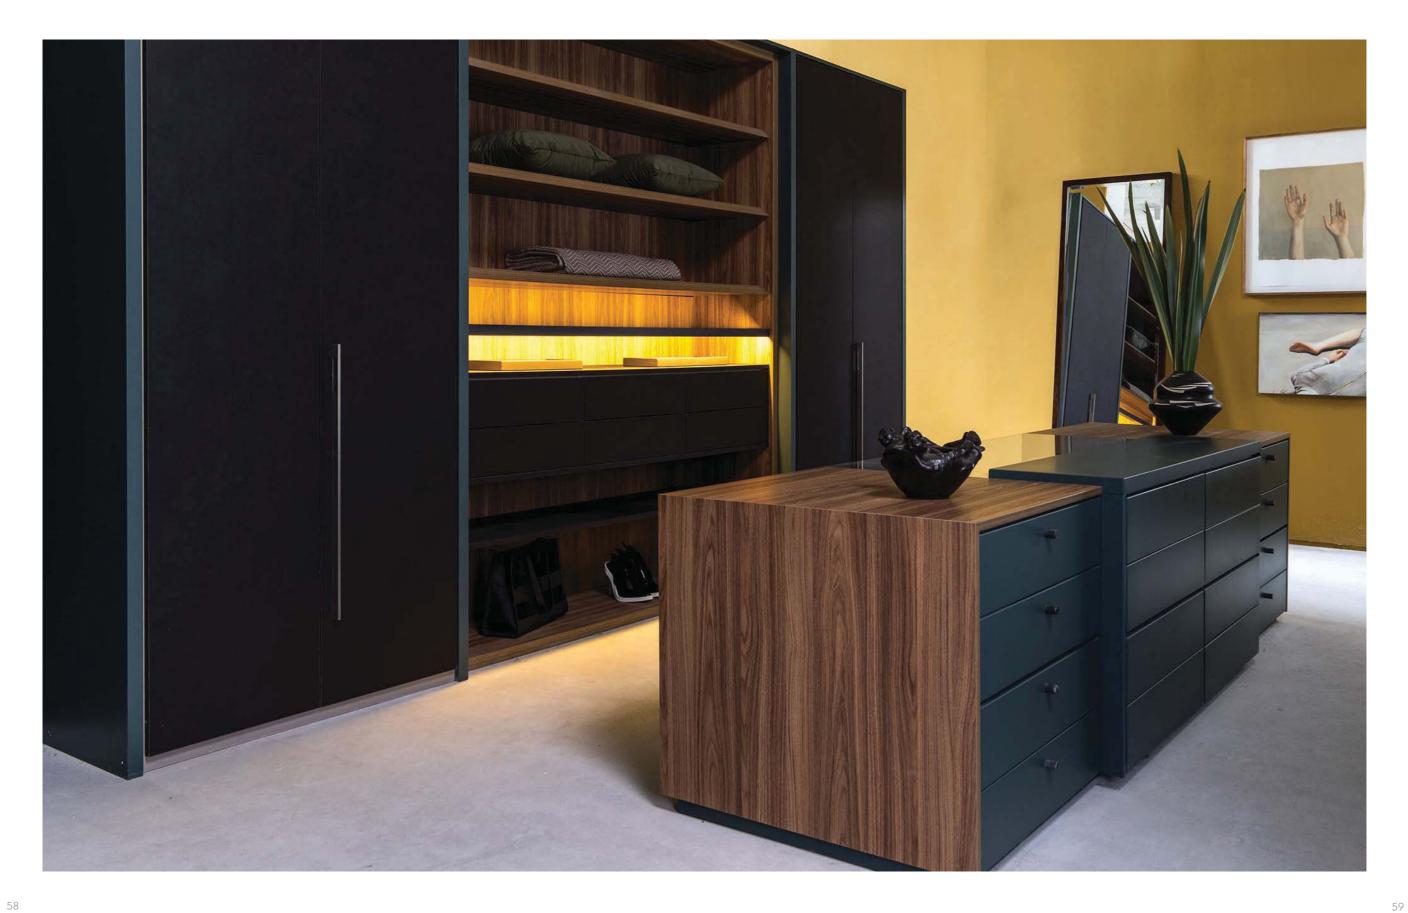

CLOSETS

• Cabinet interior in Gris combining 18mm and 40mm thick shelves

• Mazarino angled shelves and niches in Matisse finish

- Bali knobsFronts and Shelves in Satin Color One Lacquer

• Room dividers in aluminum and glass

• Channel fronts (Cava) in Satin Color Monroe Lacquer finish

- Illuminated shelves

Island in Vinil finish with clear glass counter-top Element slidding doors in Color Shine Noir Lacquer and Satin Color Noir Lacquer