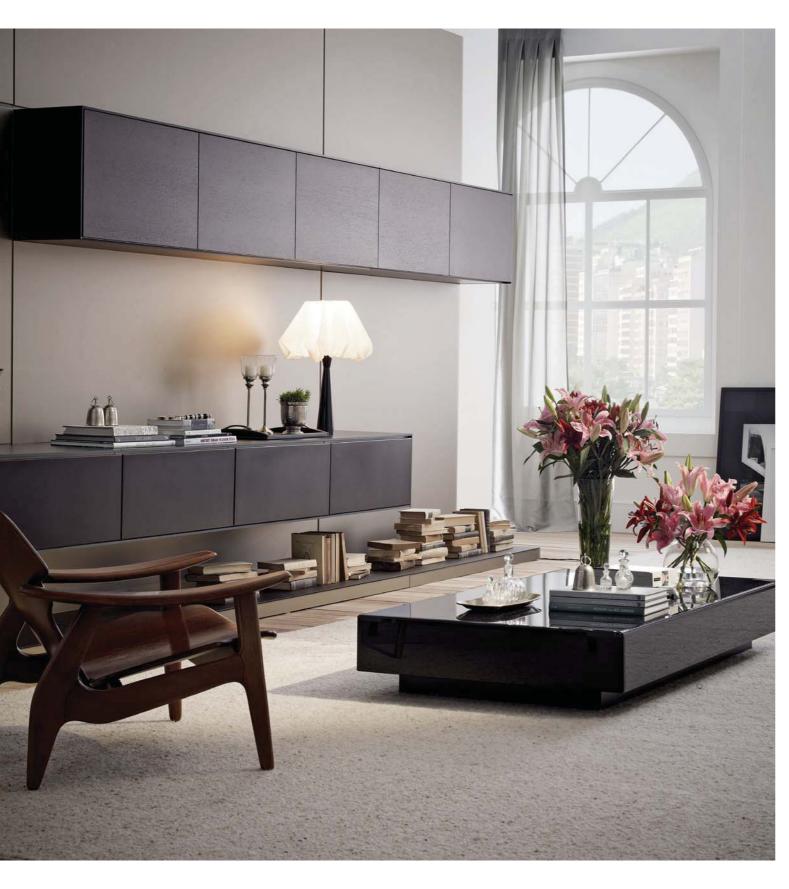

Jewelry inserts in creme colored suede.

LIVING

Bisotê shelves in Satin Color Gávea Lacquer. Minimalist drawers and fronts, with no handles.

A combination of two bisotê shelves creating a unique angled profile in Color Shine Notte Lacquer.