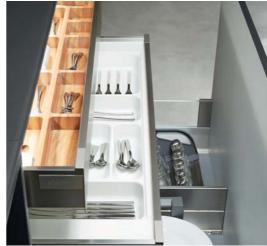

## ORGA-LINE

The Blum Orga-Line division system offers you a range of ideal possibilities for adapting your kitchen to your needs, making it more practical and keeping it organized. Adding value to aesthetics, quality and durability, internal organization is suited to each item. With the complete line, all your kitchen accessories and products are always within reach, correctly stored and completely visible making it easier to find things during daily tasks. They are also machine-washable.

- 1. Orga-Line for groceries, plate holder and spice rack
- 2. Orga-Line divider for cutlery and utensils
- 3. Detail of the removable compartment from the Orga-Line cutlery line

- 1. Blumotion Clip Top Hinge
- 2. Clip top hinge
- 3. Tip On activator for touch open doors