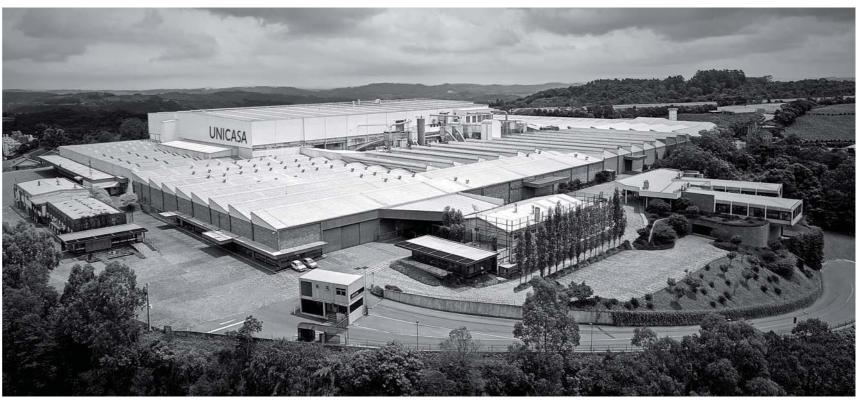

### UNICASA

The Unicasa Group, located in the city of Bento Gonçalves, South Brazil, is one of the largest customized furniture company, with more than 30 years combining technology, design, quality, innovation and sustainability in the manufacture of furniture for the Dell Anno, Favorita, New and Casa Brasileira brands.

In addition to a vast network of stores throughout Brazil, Unicasa has export channels in various countries in the Americas, Africa and Middle East. The company's infrastructure comprises of one of the largest and most advanced technological parks in the sector, with over 50,000 m2, producing 180,000 furniture modules per month.