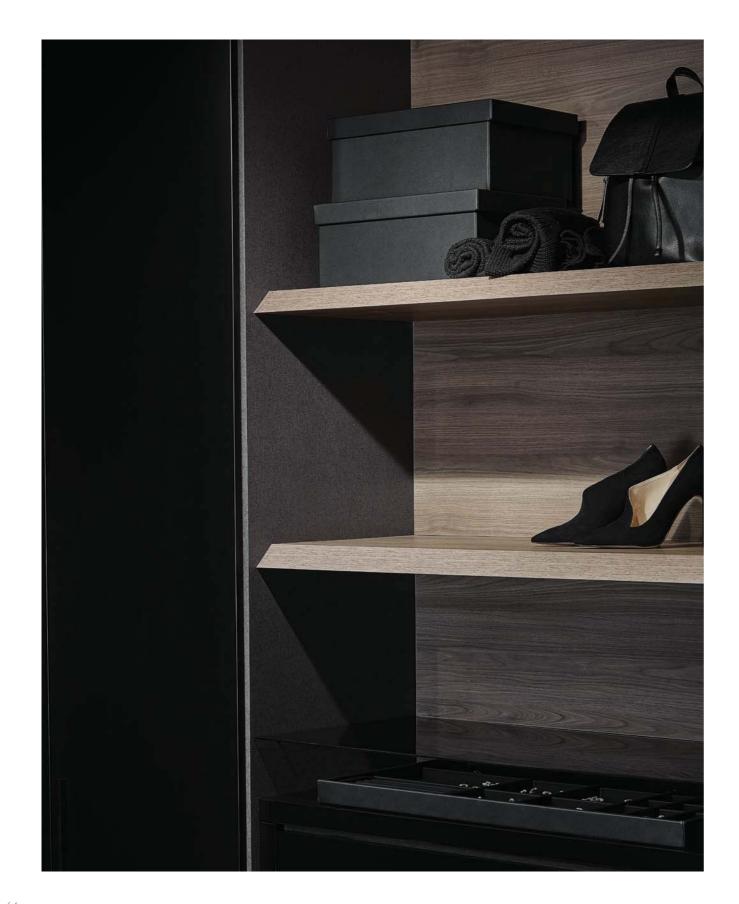

- 1. Mazarino Gris shelf
- 2. Jewelry insert in black eco-friendly leather
- 3. Shoe rack in black eco-friendly leather
- 4. Gris pant rack

Exterior panels in Renoir finish.

Closet interior in Gris, with shelves in Color Shine One Lacquer.