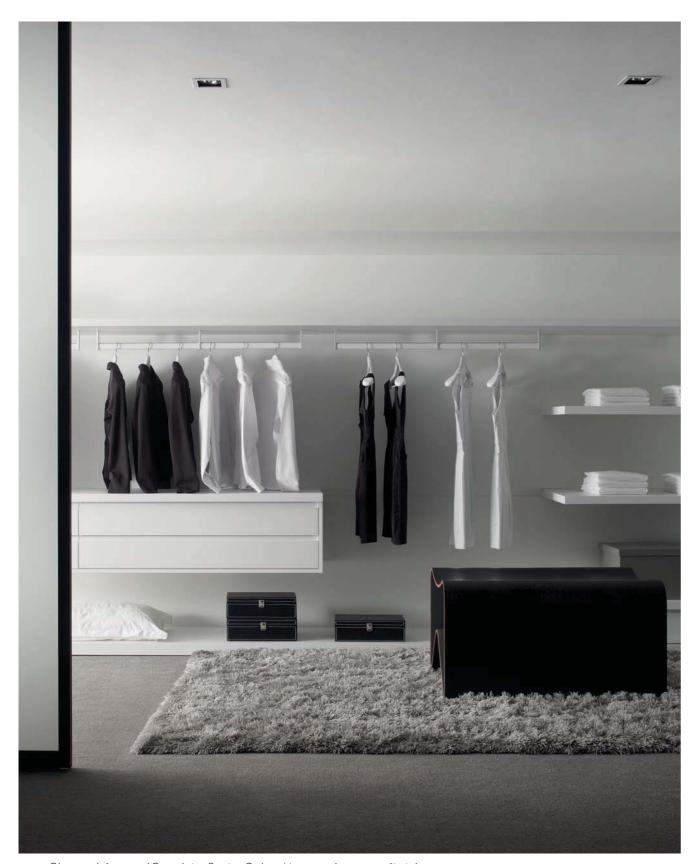

CLOSETS

• Cabinet interior in Gris combining 18mm and 40mm thick shelves

• Mazarino angled shelves and niches in Matisse finish

- Bali knobsFronts and Shelves in Satin Color One Lacquer

• Room dividers in aluminum and glass

• Channel fronts (Cava) in Satin Color Monroe Lacquer finish

- Illuminated shelves

Island in Vinil finish with clear glass counter-top Element slidding doors in Color Shine Noir Lacquer and Satin Color Noir Lacquer