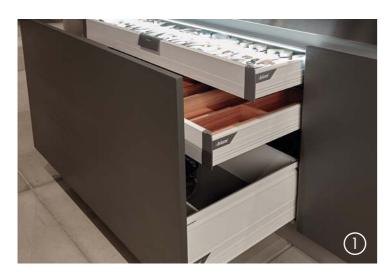

## TANDEMBOX

With the Tandembox drawers, you benefit from the most diverse composition possibilities. Its functionality impresses through the smooth slide even when the drawer is fully loaded.

Equipped with a Blumotion damper system, the extensions slide smoothly and silently closes regardless of the preasure applied.

To ensure this high quality standard, drawers are opened and closed several times in a Blum test laboratory. Their versatility is also showcased in the configuration of form: low and upper drawers, internal and external drawers, with railings or close compartments (boxside), with narrow or wide extensions.

- 1. Upper and lower Tandembox drawers with a full front
- 2. Kitchen cabinet with Tandembox drawers

- 1. Aventos HF
- 2. Aventos HK-S
- 3. Aventos HL
- 4. Aventos HS