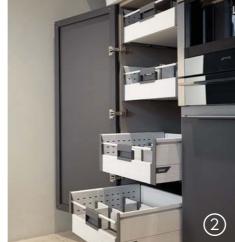

CLOSETS

• Cabinet interior in Gris combining 18mm and 40mm thick shelves

• Mazarino angled shelves and niches in Matisse finish

- Bali knobsFronts and Shelves in Satin Color One Lacquer

• Room dividers in aluminum and glass

• Channel fronts (Cava) in Satin Color Monroe Lacquer finish

- Illuminated shelves

Island in Vinil finish with clear glass counter-top Element slidding doors in Color Shine Noir Lacquer and Satin Color Noir Lacquer