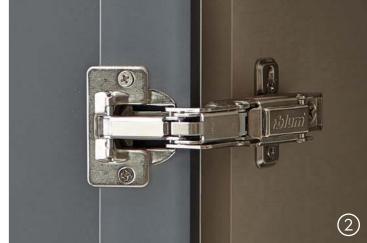

Clip Top hinges feature an exclusive system that allows all models to be adjusted.

Produced in steel, all the models receive a corrosion-resistant nickel coating. This versatile product is featured in models with or without soft-close attributes and with touch open features, guaranteeing quality movements in each item of the line.