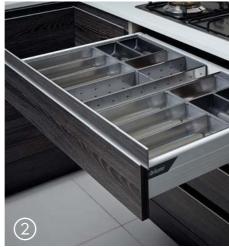

## TANDEMBOX

With the Tandembox drawers, you benefit from the most diverse composition possibilities. Its functionality impresses through the smooth slide even when the drawer is fully loaded.

Equipped with a Blumotion damper system, the extensions slide smoothly and silently closes regardless of the preasure applied.

To ensure this high quality standard, drawers are opened and closed several times in a Blum test laboratory. Their versatility is also showcased in the configuration of form: low and upper drawers, internal and external drawers, with railings or close compartments (boxside), with narrow or wide extensions.

- 1. Upper and lower Tandembox drawers with a full front
- 2. Kitchen cabinet with Tandembox drawers

- 1. Aventos HF
- 2. Aventos HK-S
- 3. Aventos HL
- 4. Aventos HS