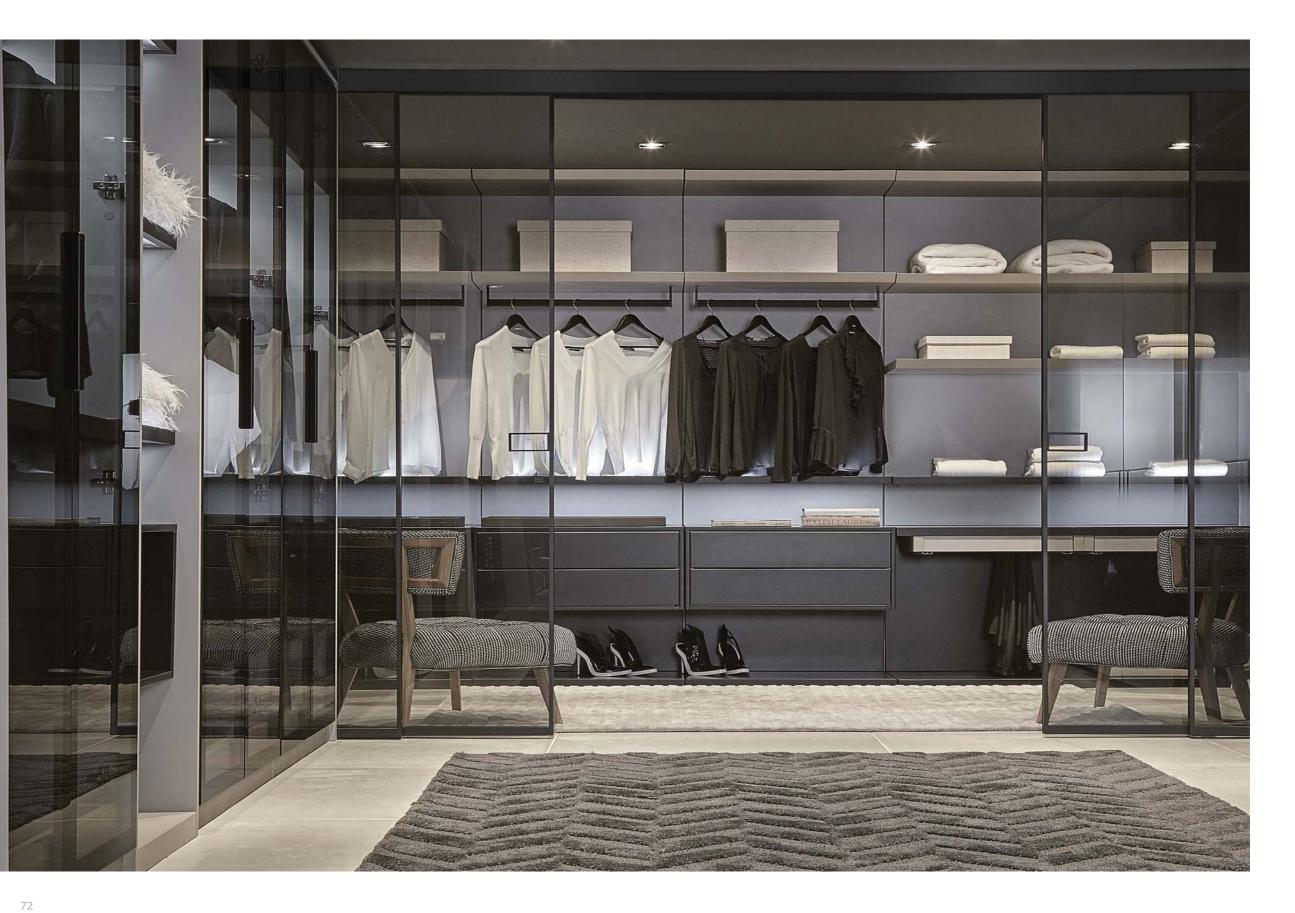

CLOSETS

• Cabinet interior in Gris combining 18mm and 40mm thick shelves

• Mazarino angled shelves and niches in Matisse finish

- Bali knobsFronts and Shelves in Satin Color One Lacquer

• Room dividers in aluminum and glass

• Channel fronts (Cava) in Satin Color Monroe Lacquer finish

- Illuminated shelves

Island in Vinil finish with clear glass counter-top Element slidding doors in Color Shine Noir Lacquer and Satin Color Noir Lacquer