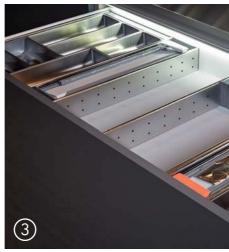

## TANDEMBOX

With the Tandembox drawers, you benefit from the most diverse composition possibilities. Its functionality impresses through the smooth slide even when the drawer is fully loaded.

Equipped with a Blumotion damper system, the extensions slide smoothly and silently closes regardless of the preasure applied.

To ensure this high quality standard, drawers are opened and closed several times in a Blum test laboratory. Their versatility is also showcased in the configuration of form: low and upper drawers, internal and external drawers, with railings or close compartments (boxside), with narrow or wide extensions.

- 1. Upper and lower Tandembox drawers with a full front
- 2. Kitchen cabinet with Tandembox drawers

- 1. Aventos HF
- 2. Aventos HK-S
- 3. Aventos HL
- 4. Aventos HS