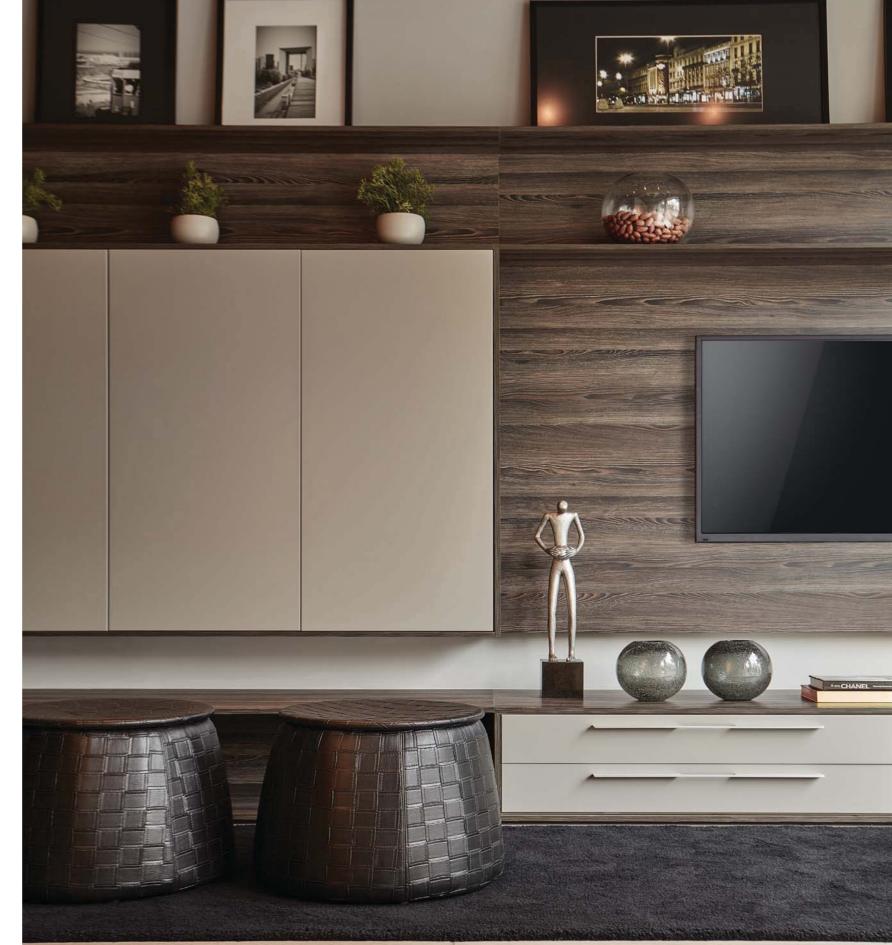

er
- 3. Shoe rack in black eco-friendly leather
- 4. Gris pant rack



Exterior panels in Renoir finish.



Closet interior in Gris, with shelves in Color Shine One Lacquer.



Jewelry inserts in creme colored suede.



LIVING





Bisotê shelves in Satin Color Gávea Lacquer. Minimalist drawers and fronts, with no handles.







A combination of two bisotê shelves creating a unique angled profile in Color Shine Notte Lacquer.









Shelves and drawers in Color Shine Capelli Lacquer

- Bisotê shelves with Satin Color Capelli Lacquer
- Shelves in Satin Color Notte Lacquer with back lighting



- Natural Rovere wood veneer
- Satin Color Silenzio Lacquer Back
- Natural Rovere wood veneer shelves





- Bisotê Shelves, Panel and Drawer Fronts in Color Shine Dune Lacquer Fly System shelves



- BentonSatin Color Capelli LacquerWhite Venice Handle





BATHROOMS





• Exterior and drawer fronts in satin Color One Lacquer



• Satin Color Rosa Lacquer



- Satin Color Notte lacquer drawersBlack Venice Handle



FINISHES