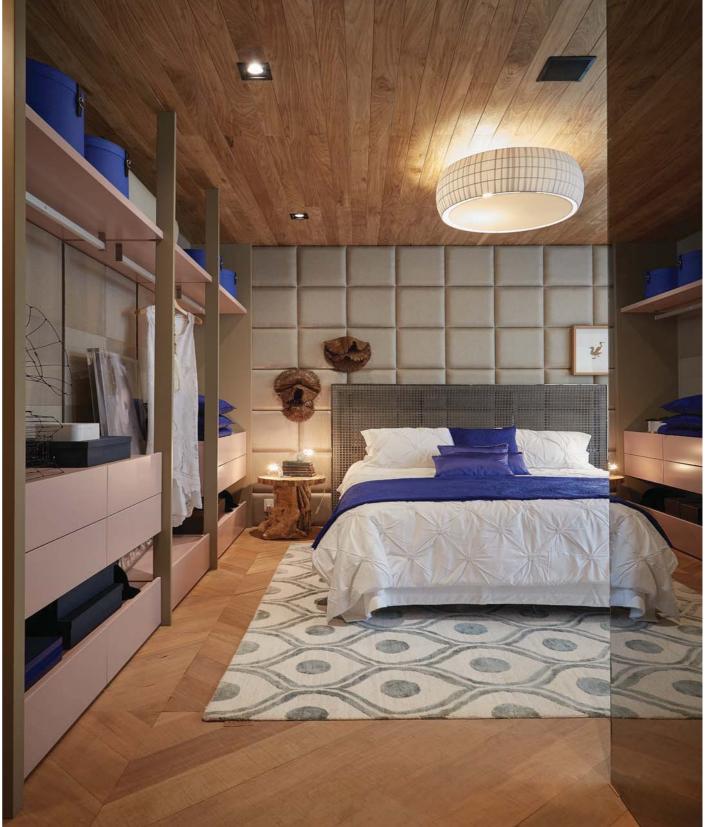

CLOSETS

• Cabinet interior in Gris combining 18mm and 40mm thick shelves

• Mazarino angled shelves and niches in Matisse finish

- Bali knobsFronts and Shelves in Satin Color One Lacquer

• Room dividers in aluminum and glass

• Channel fronts (Cava) in Satin Color Monroe Lacquer finish

- Illuminated shelves

Island in Vinil finish with clear glass counter-top Element slidding doors in Color Shine Noir Lacquer and Satin Color Noir Lacquer