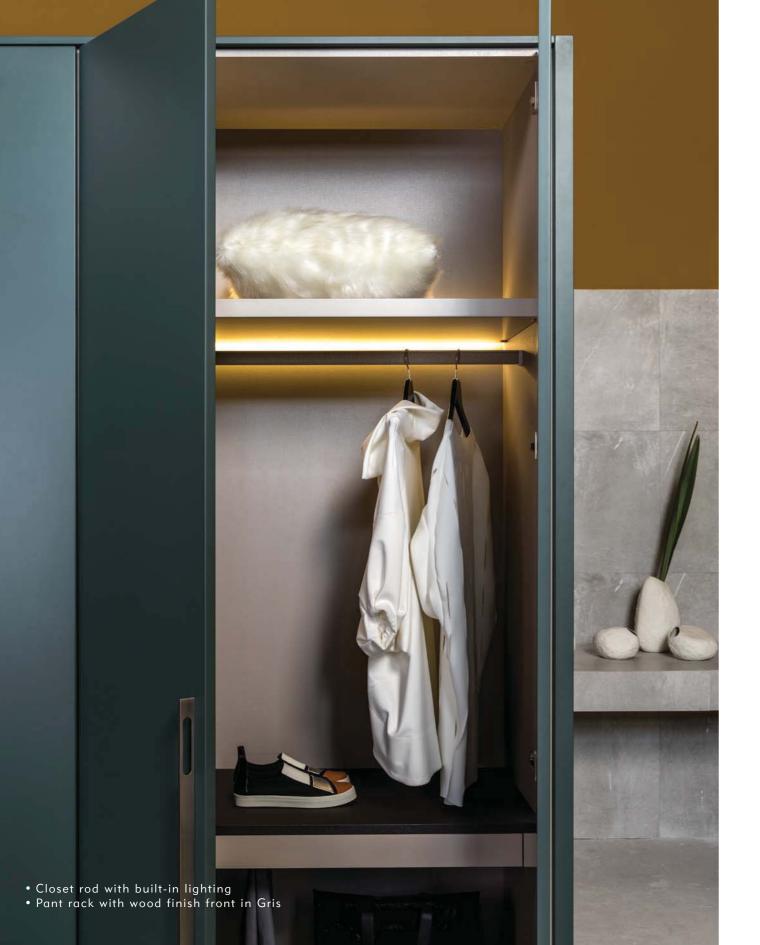

CLOSETS

• Cabinet interior in Gris combining 18mm and 40mm thick shelves

• Mazarino angled shelves and niches in Matisse finish

- Bali knobsFronts and Shelves in Satin Color One Lacquer

• Room dividers in aluminum and glass

• Channel fronts (Cava) in Satin Color Monroe Lacquer finish

- Illuminated shelves

Island in Vinil finish with clear glass counter-top Element slidding doors in Color Shine Noir Lacquer and Satin Color Noir Lacquer