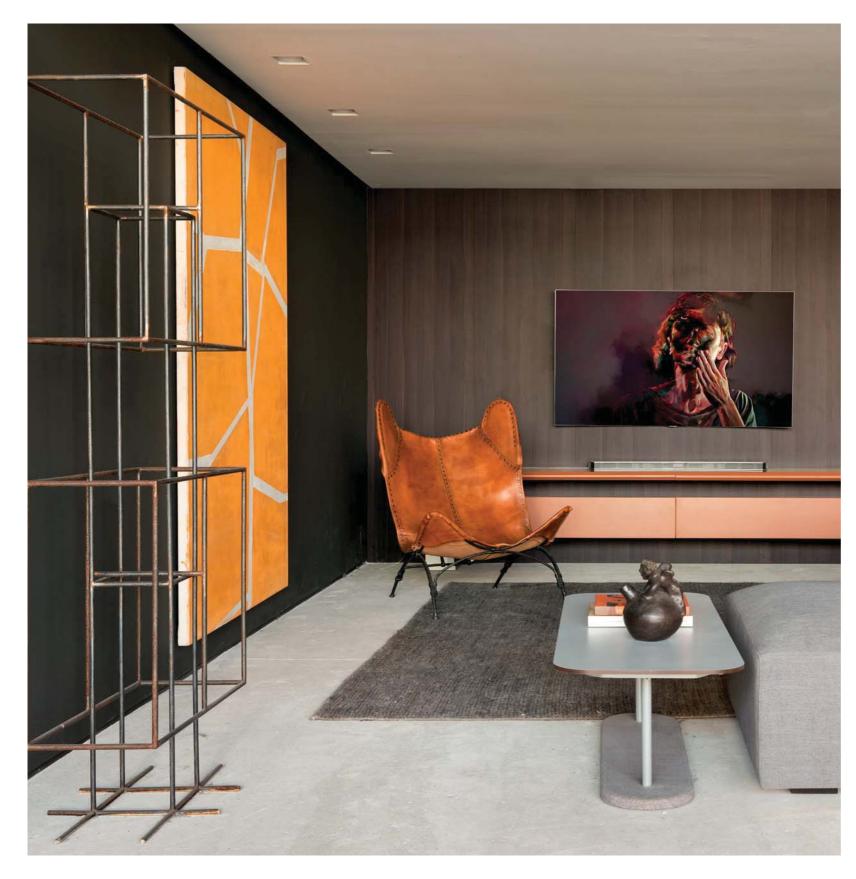

Jewelry inserts in creme colored suede.

LIVING

Bisotê shelves in Satin Color Gávea Lacquer. Minimalist drawers and fronts, with no handles.

A combination of two bisotê shelves creating a unique angled profile in Color Shine Notte Lacquer.

Shelves and drawers in Color Shine Capelli Lacquer

- Bisotê shelves with Satin Color Capelli Lacquer
- Shelves in Satin Color Notte Lacquer with back lighting

- Natural Rovere wood veneer
- Satin Color Silenzio Lacquer Back
- Natural Rovere wood veneer shelves