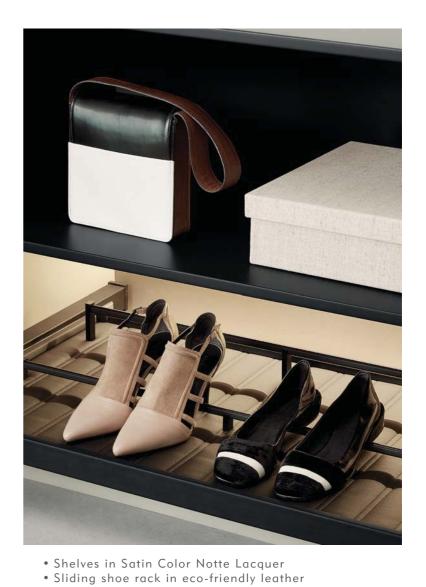

## FINISHED ACCESSORIES

A line of accessories wraped in eco-friendly leather (black or white) or woven beige linen. Our product offering includes jewelry inserts, drawers interiors, hanging rods, pant racks and shoe racks wraped in eco-friendly leather.

For our jewelry inserts, the interior is lined in suede, in the same color as the exterior, to ensure protection of delicate jewelry items.

Versatile, elegant and innovative, our glass doors feature an aluminum profile, allowing various finishes offering an array of compositions.

- 1. Mazarino Gris shelf
- 2. Jewelry insert in black eco-friendly leather
- 3. Shoe rack in black eco-friendly leather
- 4. Gris pant rack

Exterior panels in Renoir finish.

Closet interior in Gris, with shelves in Color Shine One Lacquer.