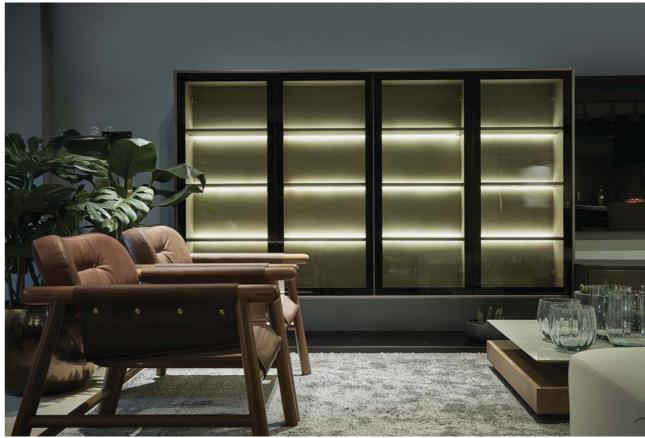

• Channel fronts (Cava) in Satin Color Monroe Lacquer finish

- Illuminated shelves

Island in Vinil finish with clear glass counter-top Element slidding doors in Color Shine Noir Lacquer and Satin Color Noir Lacquer