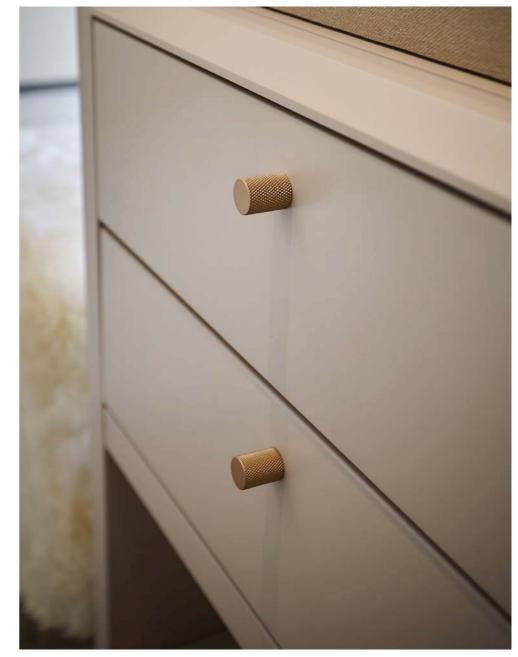

CLOSETS

• Cabinet interior in Gris combining 18mm and 40mm thick shelves

• Mazarino angled shelves and niches in Matisse finish

- Bali knobsFronts and Shelves in Satin Color One Lacquer

• Room dividers in aluminum and glass