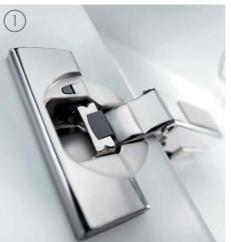

- 1. Orga-Line for groceries, plate holder and spice rack
- 2. Orga-Line divider for cutlery and utensils
- 3. Detail of the removable compartment from the Orga-Line cutlery line

- 1. Blumotion Clip Top Hinge
- 2. Clip top hinge
- 3. Tip On activator for touch open doors

Clip Top hinges feature an exclusive system that allows all models to be adjusted.

Produced in steel, all the models receive a corrosion-resistant nickel coating. This versatile product is featured in models with or without soft-close attributes and with touch open features, guaranteeing quality movements in each item of the line.