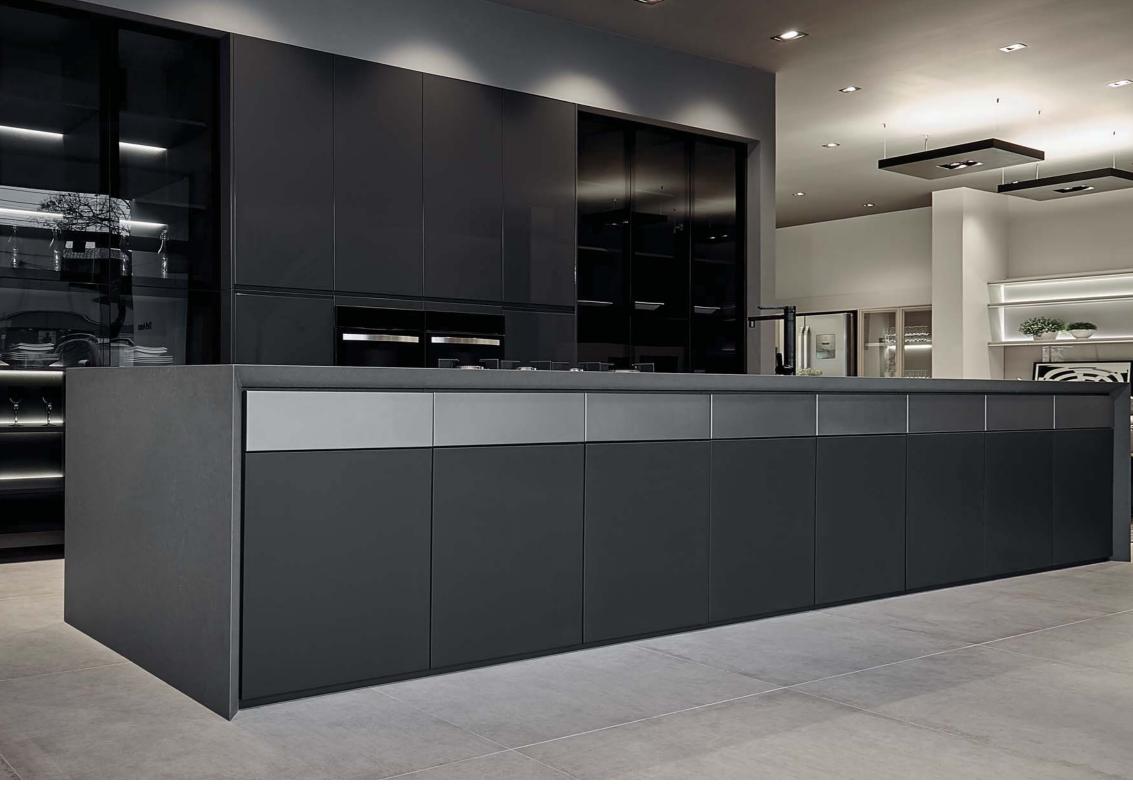

Satin Metallic Soul Lacquer
Cava Kitchen Cabinet Doors in Satin Color Noir Lacquer

• Tandembox Intivo drawer with glass sides and Orga-line inserts

- Cabinet fronts in Satin Color Monroe Lacquer
  40 mm Linear Shelf in Satin Color Monroe Lacquer
  Cava doors in Color Shine Monroe Lacquer

- Cava Fronts in Color Shine Monroe Lacquer
  Upper doors with Aventos HF system
  Full drawer fronts with Satin Metallic Silk Lacquer finish
  Tandembox Drawers in stainless steel and glass sides

- Kitchen cabinet fronts in Satin
- Metallic Pur Lacquer
   Lower cabinets in Satin Color Noir Lacquer