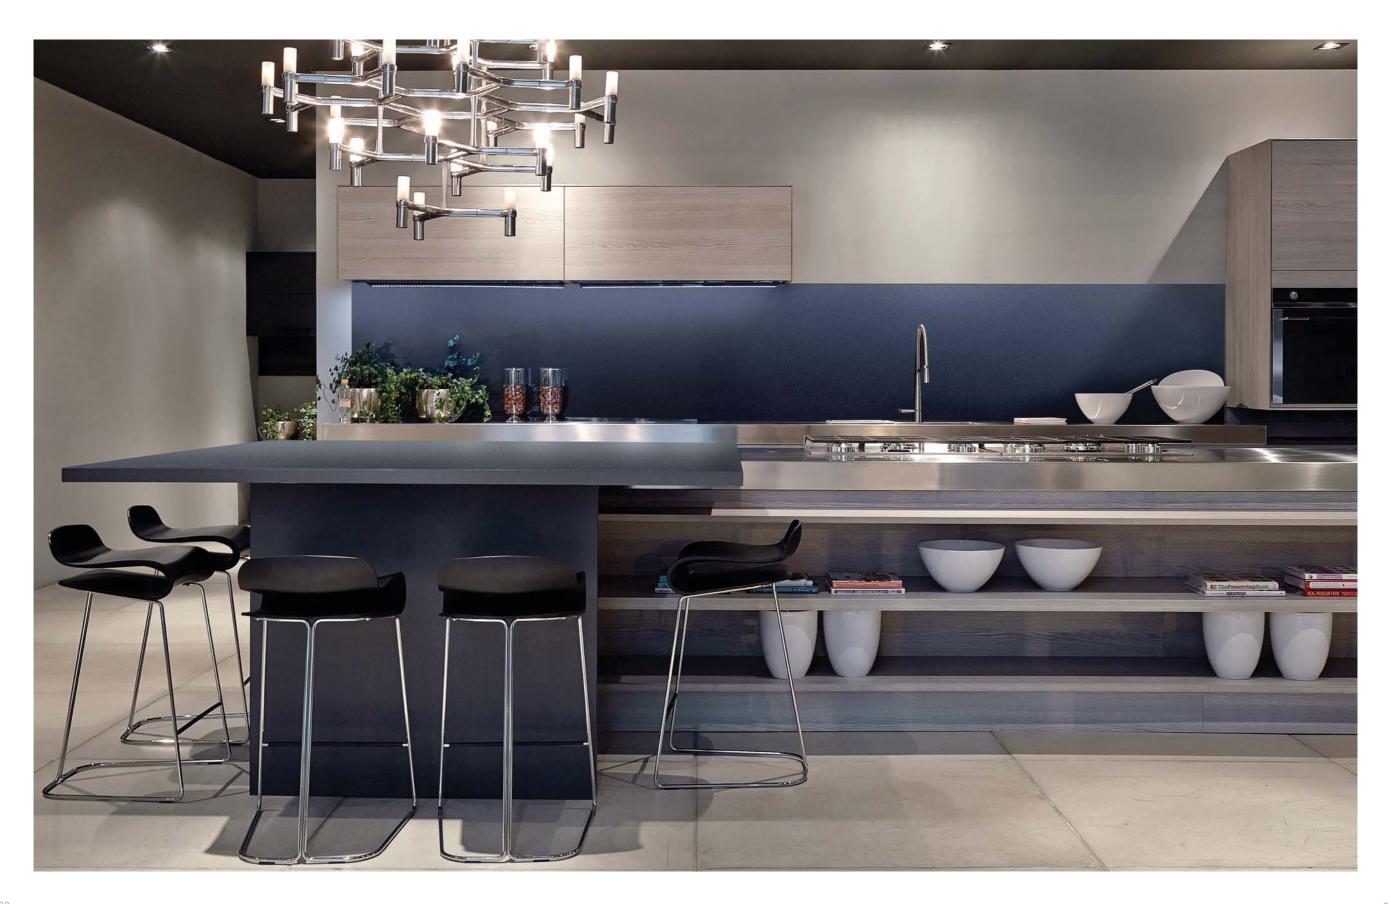

• Bistrot Wood Spaceform drawer inserts

C profile, no need for handles

- Natural Rovere wood veneer
- Carbone counter-top
- Gris interior boxes

• Aventos HK system

• Bistrot Wood Cutlery Tray Bistrot Plastic Cutlery Tray • Tandembox Intivo drawer

- Bistrot Wood Spaceform Cutlery Tray
- Knife Case Kit
- Cling Wrap cutting kit
   Aluminum Foil cutting kit
- Orga-Line organizers
- Tandembox Intivo drawer with stainless steel sides

25

- Natural Rovere wood veneer
- Carbone counter-top
- Gris interior boxes