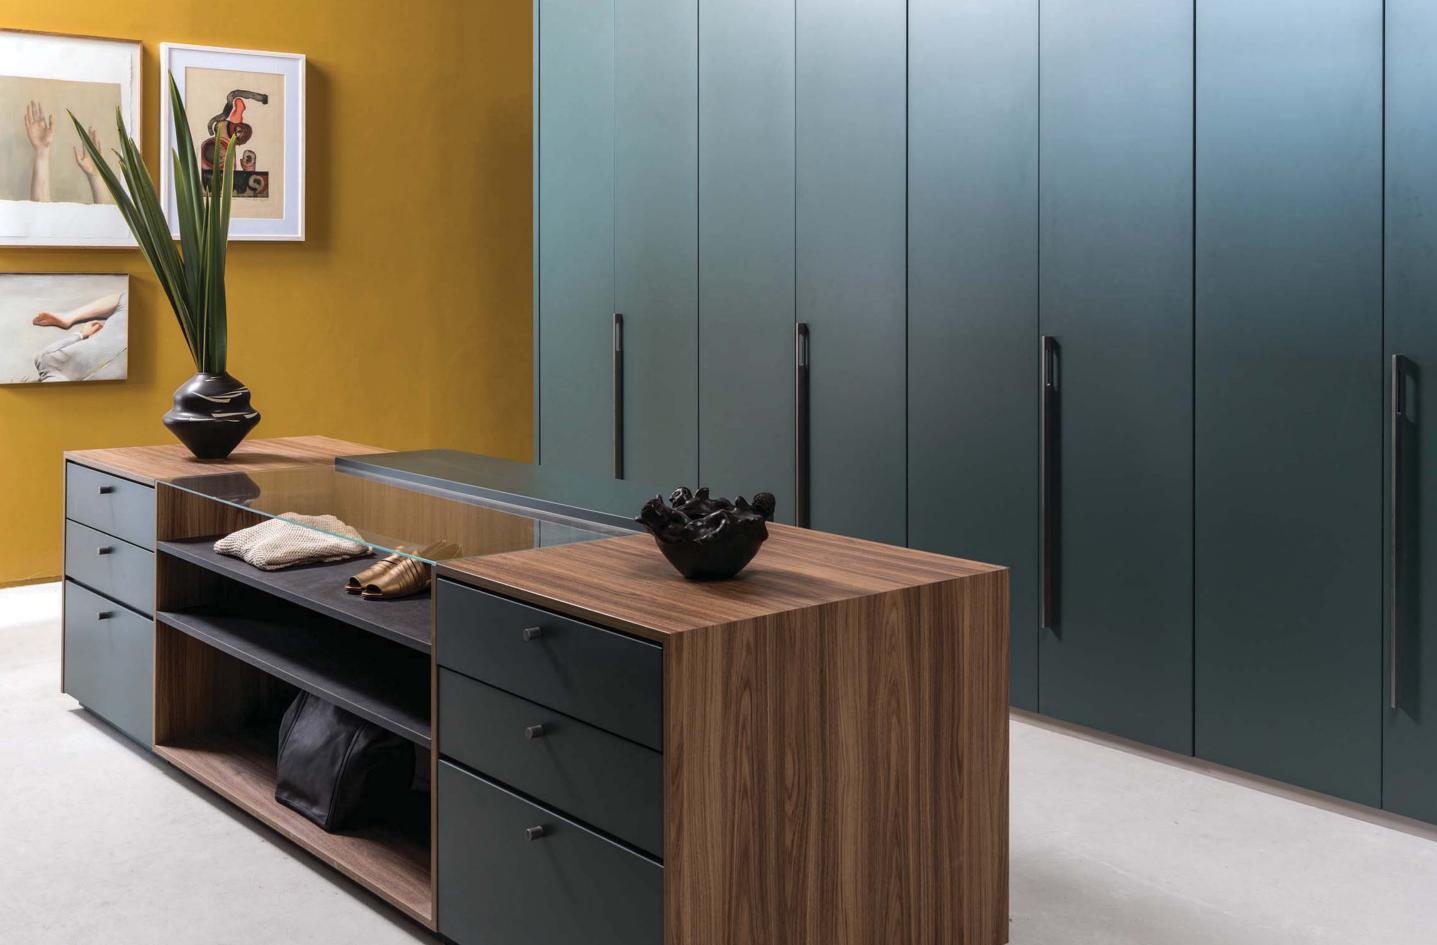

CLOSETS

• Cabinet interior in Gris combining 18mm and 40mm thick shelves

• Mazarino angled shelves and niches in Matisse finish

- Bali knobsFronts and Shelves in Satin Color One Lacquer

• Room dividers in aluminum and glass

• Channel fronts (Cava) in Satin Color Monroe Lacquer finish

- Illuminated shelves

Island in Vinil finish with clear glass counter-top Element slidding doors in Color Shine Noir Lacquer and Satin Color Noir Lacquer