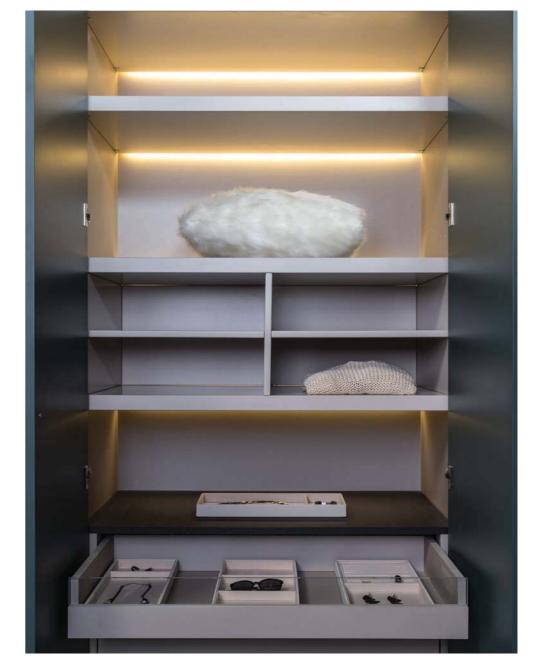

## FINISHED ACCESSORIES

A line of accessories wraped in eco-friendly leather (black or white) or woven beige linen. Our product offering includes jewelry inserts, drawers interiors, hanging rods, pant racks and shoe racks wraped in eco-friendly leather.

For our jewelry inserts, the interior is lined in suede, in the same color as the exterior, to ensure protection of delicate jewelry items.

Versatile, elegant and innovative, our glass doors feature an aluminum profile, allowing various finishes offering an array of compositions.