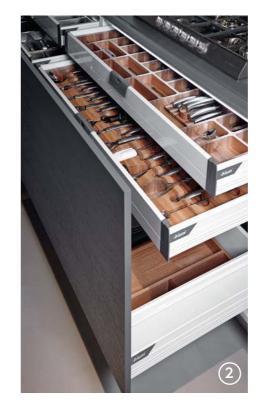

• Bistrot Wood Spaceform drawer inserts

C profile, no need for handles

- Natural Rovere wood veneer
- Carbone counter-top
- Gris interior boxes

• Aventos HK system

• Bistrot Wood Cutlery Tray Bistrot Plastic Cutlery Tray • Tandembox Intivo drawer

- Bistrot Wood Spaceform Cutlery Tray
- Knife Case Kit
- Cling Wrap cutting kit
   Aluminum Foil cutting kit
- Orga-Line organizers
- Tandembox Intivo drawer with stainless steel sides

25

- Natural Rovere wood veneer
- Carbone counter-top
- Gris interior boxes

- 1. Tandembox internal drawer with steel front. Sky lamps
- 2. Double drawers with a single panel front of 1800mm with Karthago handle
- 3. Detail of Bistrot wood Gourmand insert with accompaning accessories