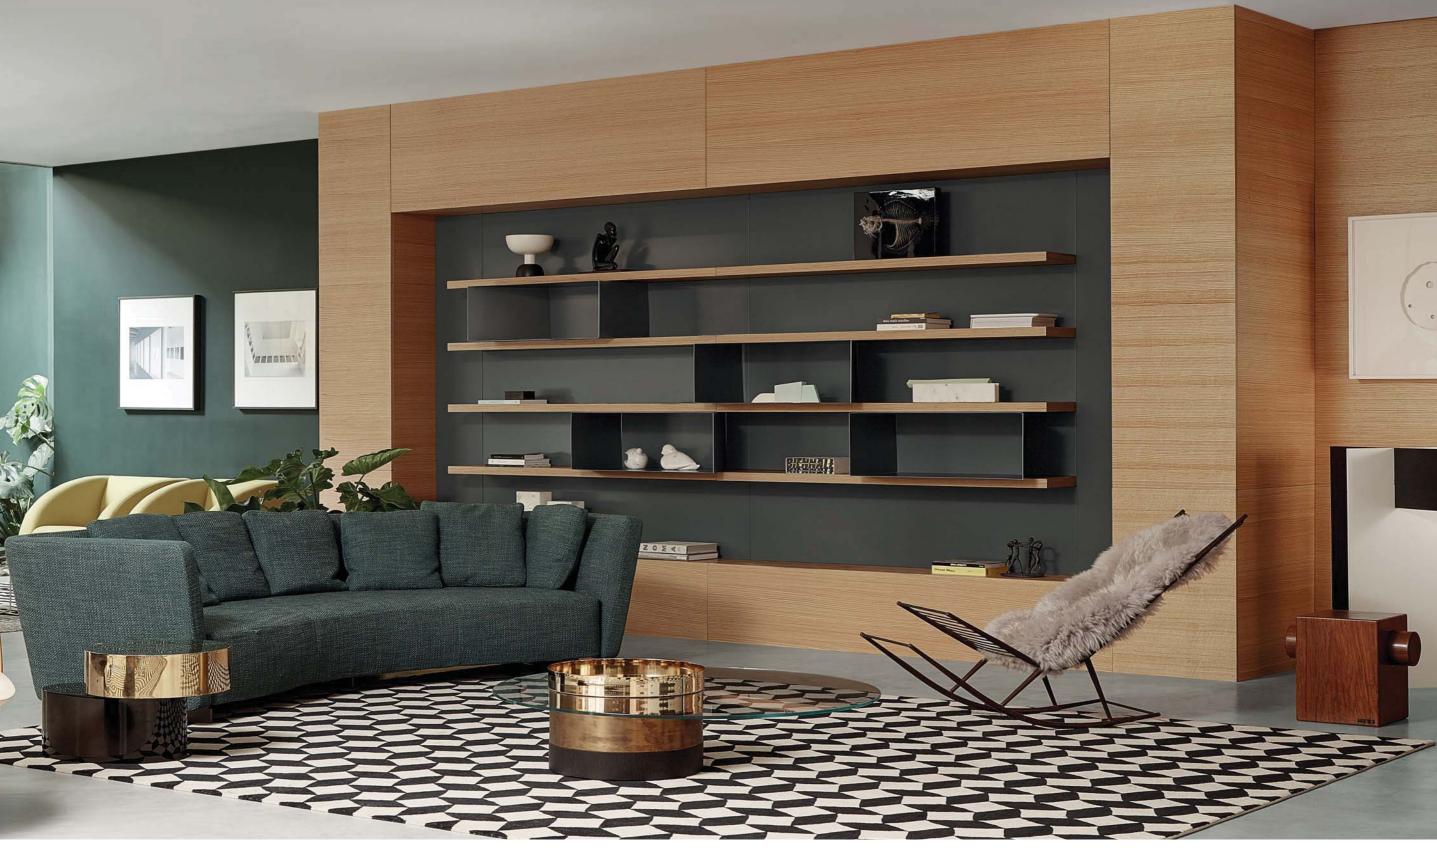

Jewelry inserts in creme colored suede.

LIVING

Bisotê shelves in Satin Color Gávea Lacquer. Minimalist drawers and fronts, with no handles.

A combination of two bisotê shelves creating a unique angled profile in Color Shine Notte Lacquer.