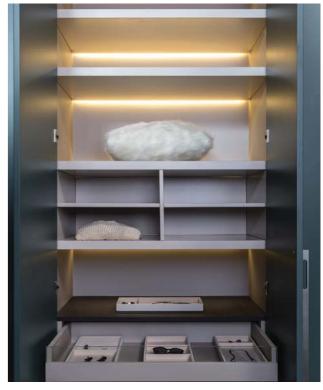

## FINISHED ACCESSORIES

A line of accessories wraped in eco-friendly leather (black or white) or woven beige linen. Our product offering includes jewelry inserts, drawers interiors, hanging rods, pant racks and shoe racks wraped in eco-friendly leather.

For our jewelry inserts, the interior is lined in suede, in the same color as the exterior, to ensure protection of delicate jewelry items.

Versatile, elegant and innovative, our glass doors feature an aluminum profile, allowing various finishes offering an array of compositions.

- 1. Mazarino Gris shelf
- 2. Jewelry insert in black eco-friendly leather
- 3. Shoe rack in black eco-friendly leather
- 4. Gris pant rack

Exterior panels in Renoir finish.

Closet interior in Gris, with shelves in Color Shine One Lacquer.

Jewelry inserts in creme colored suede.

LIVING

Bisotê shelves in Satin Color Gávea Lacquer. Minimalist drawers and fronts, with no handles.

A combination of two bisotê shelves creating a unique angled profile in Color Shine Notte Lacquer.