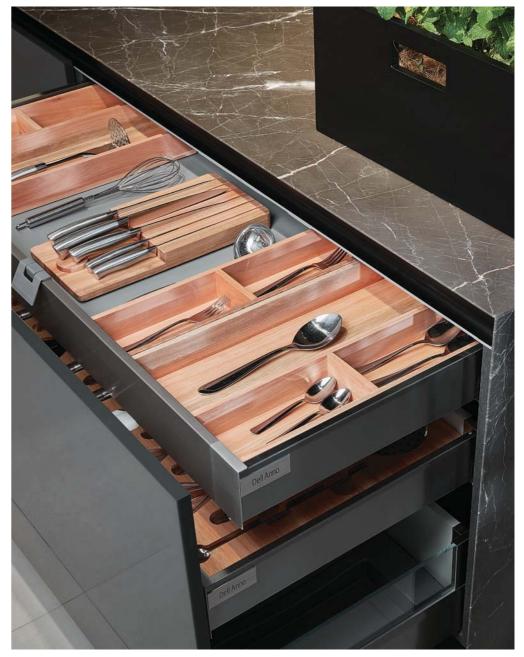

• Bistrot Wood Spaceform drawer inserts

C profile, no need for handles

- Natural Rovere wood veneer
- Carbone counter-top
- Gris interior boxes

• Aventos HK system

• Bistrot Wood Cutlery Tray Bistrot Plastic Cutlery Tray • Tandembox Intivo drawer

- Bistrot Wood Spaceform Cutlery Tray
- Knife Case Kit
- Cling Wrap cutting kit
   Aluminum Foil cutting kit
- Orga-Line organizers
- Tandembox Intivo drawer with stainless steel sides

25

- Natural Rovere wood veneer
- Carbone counter-top
- Gris interior boxes