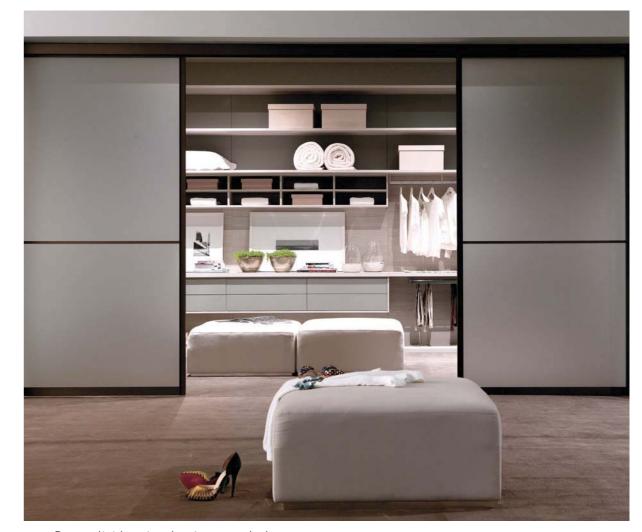

CLOSETS

• Cabinet interior in Gris combining 18mm and 40mm thick shelves

• Mazarino angled shelves and niches in Matisse finish

- Bali knobsFronts and Shelves in Satin Color One Lacquer

• Room dividers in aluminum and glass

• Channel fronts (Cava) in Satin Color Monroe Lacquer finish

- Illuminated shelves

Island in Vinil finish with clear glass counter-top Element slidding doors in Color Shine Noir Lacquer and Satin Color Noir Lacquer