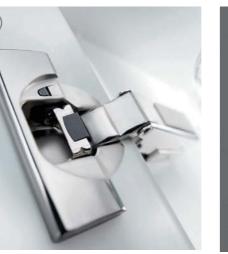

Clip Top hinges feature an exclusive system that allows all models to be adjusted.

Produced in steel, all the models receive a corrosion-resistant nickel coating. This versatile product is featured in models with or without soft-close attributes and with touch open features, guaranteeing quality movements in each item of the line.