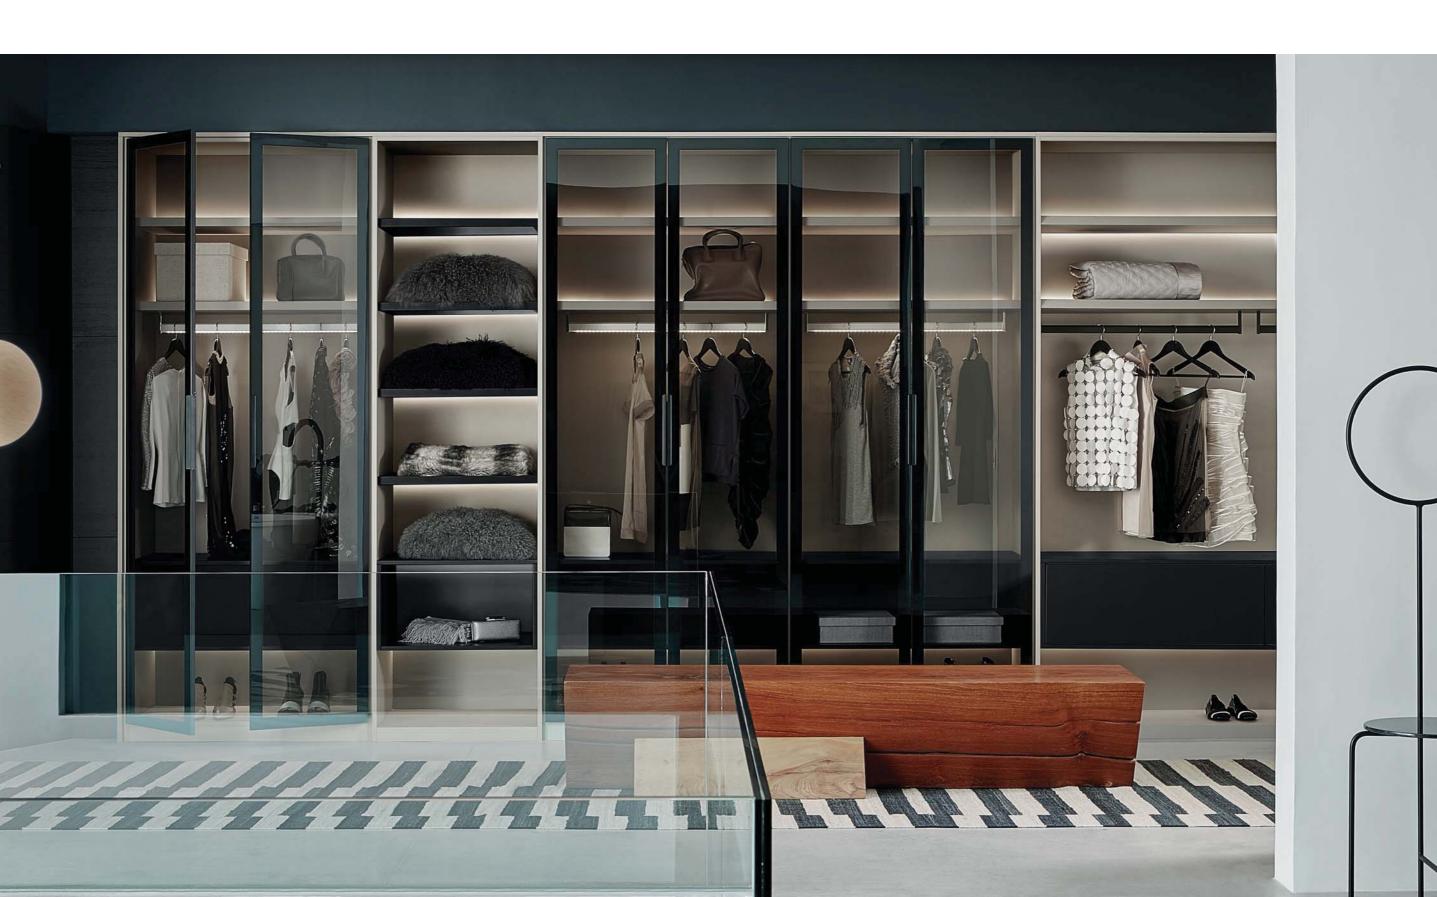

CLOSETS

• Cabinet interior in Gris combining 18mm and 40mm thick shelves

• Mazarino angled shelves and niches in Matisse finish

- Bali knobsFronts and Shelves in Satin Color One Lacquer

• Room dividers in aluminum and glass

• Channel fronts (Cava) in Satin Color Monroe Lacquer finish

- Illuminated shelves

Island in Vinil finish with clear glass counter-top Element slidding doors in Color Shine Noir Lacquer and Satin Color Noir Lacquer