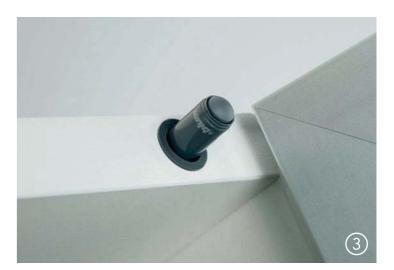

- 1. Orga-Line for groceries, plate holder and spice rack
- 2. Orga-Line divider for cutlery and utensils
- 3. Detail of the removable compartment from the Orga-Line cutlery line

- 1. Blumotion Clip Top Hinge
- 2. Clip top hinge
- 3. Tip On activator for touch open doors