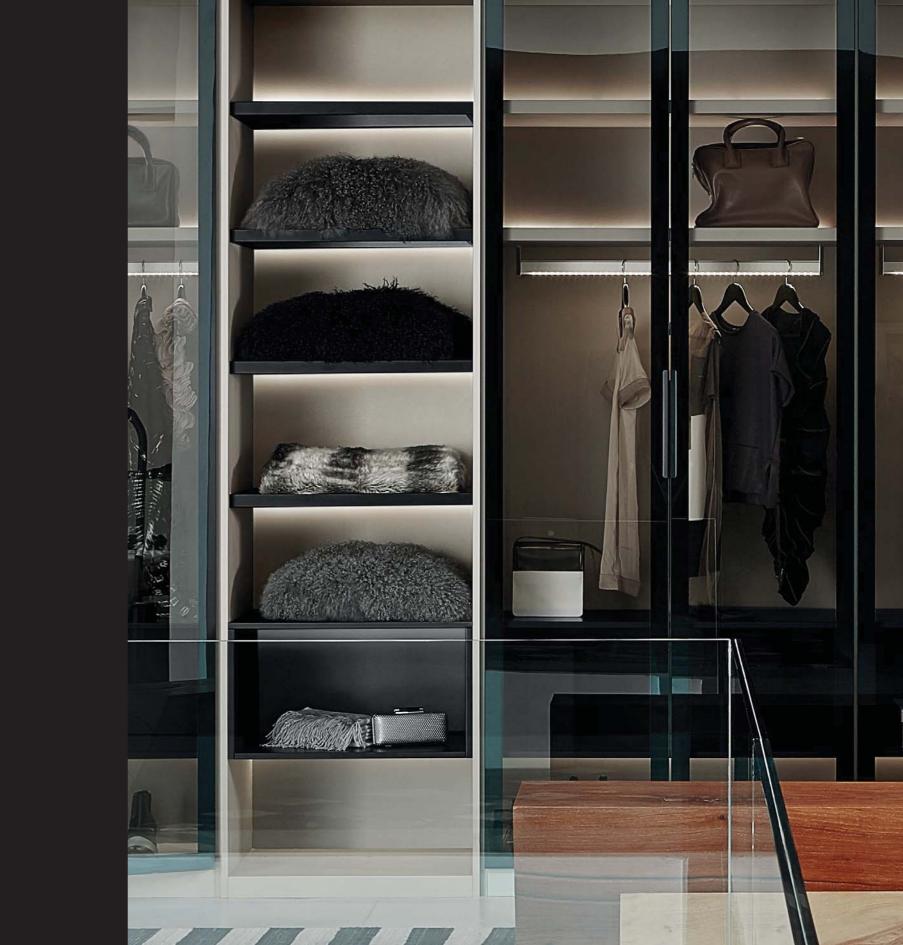

CLOSETS

• Cabinet interior in Gris combining 18mm and 40mm thick shelves

• Mazarino angled shelves and niches in Matisse finish

- Bali knobsFronts and Shelves in Satin Color One Lacquer

• Room dividers in aluminum and glass

• Channel fronts (Cava) in Satin Color Monroe Lacquer finish

- Illuminated shelves

Island in Vinil finish with clear glass counter-top Element slidding doors in Color Shine Noir Lacquer and Satin Color Noir Lacquer