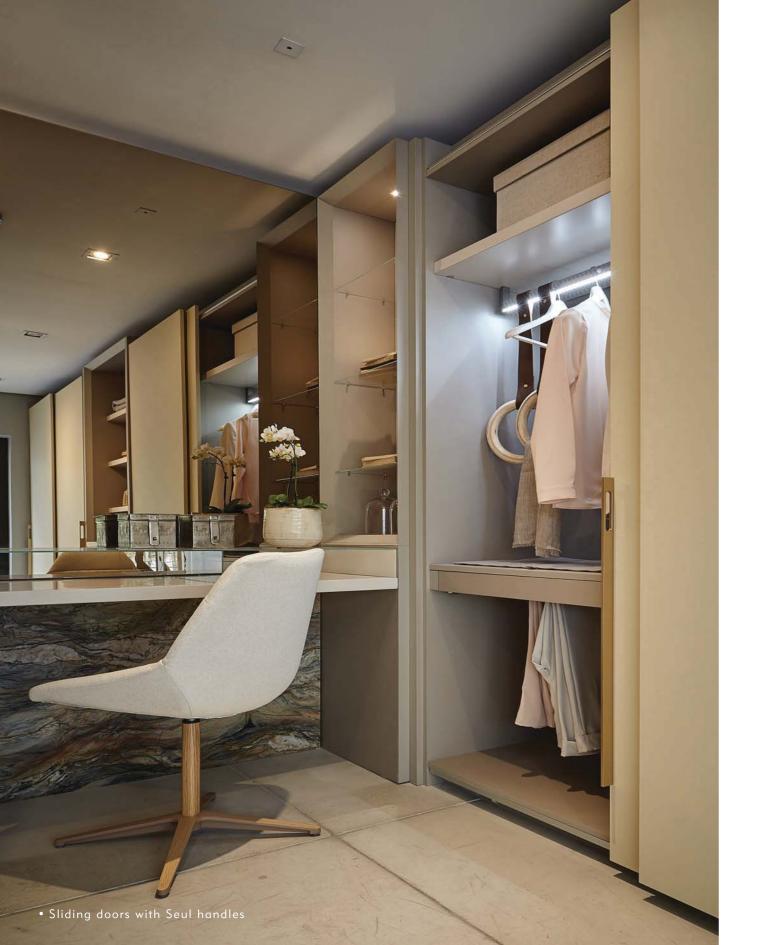

CLOSETS

• Cabinet interior in Gris combining 18mm and 40mm thick shelves

• Mazarino angled shelves and niches in Matisse finish

- Bali knobsFronts and Shelves in Satin Color One Lacquer

• Room dividers in aluminum and glass

• Channel fronts (Cava) in Satin Color Monroe Lacquer finish

- Illuminated shelves

Island in Vinil finish with clear glass counter-top Element slidding doors in Color Shine Noir Lacquer and Satin Color Noir Lacquer

## FINISHED ACCESSORIES

A line of accessories wraped in eco-friendly leather (black or white) or woven beige linen. Our product offering includes jewelry inserts, drawers interiors, hanging rods, pant racks and shoe racks wraped in eco-friendly leather.

For our jewelry inserts, the interior is lined in suede, in the same color as the exterior, to ensure protection of delicate jewelry items.

Versatile, elegant and innovative, our glass doors feature an aluminum profile, allowing various finishes offering an array of compositions.