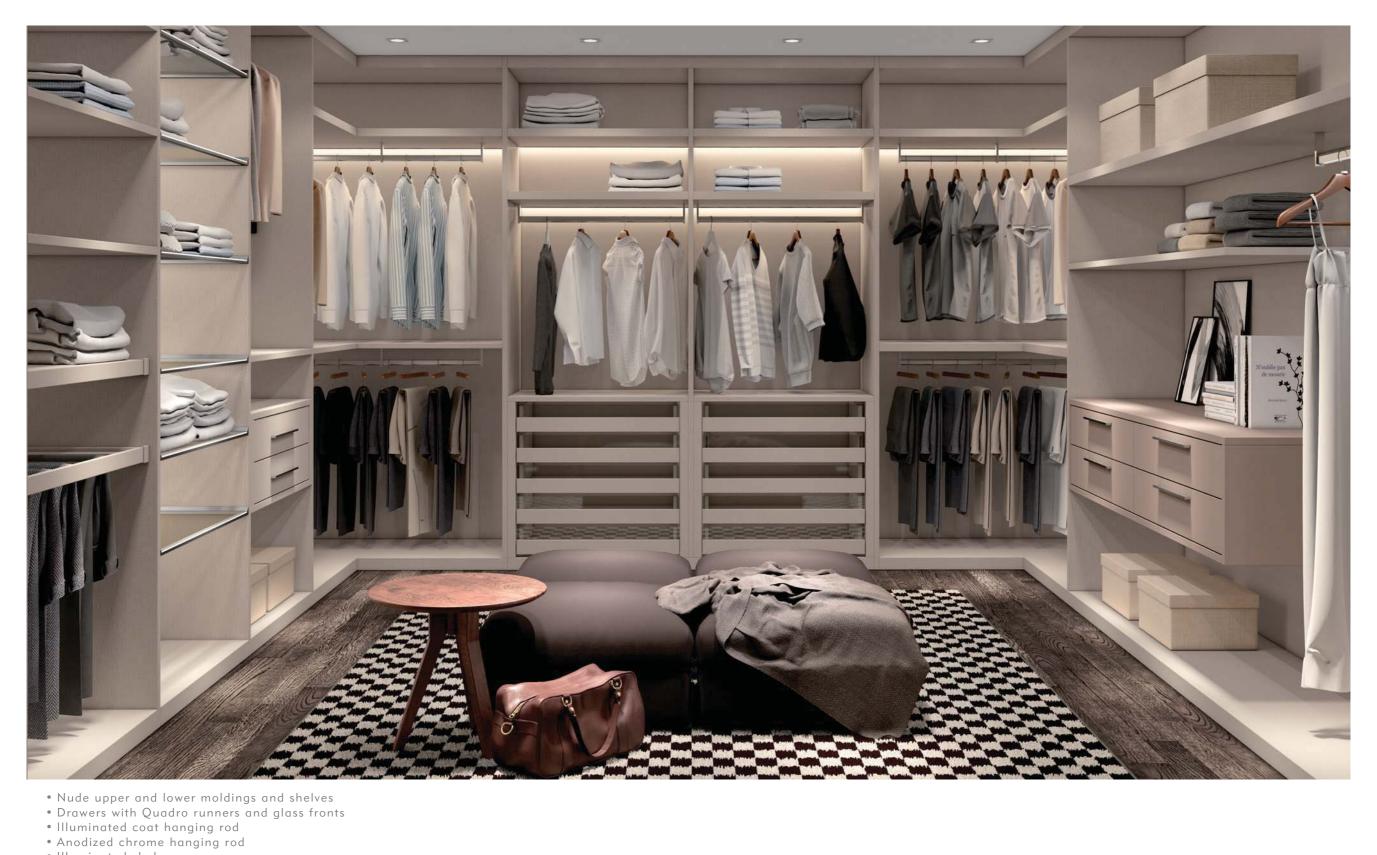

## BEDROOM ACCESSORIES

A beautiful array of products and accessories bringing beauty and sophistication as well as functionality.

- 1. Grid internal organizer
- 2. Pant rack with hidden runners
- 3. High internal drawers with hidden runners
- 4. Romeo handle in brown leather

- 1. Mazarino Gris shelf
- 2. Jewelry insert in black eco-friendly leather
- 3. Shoe rack in black eco-friendly leather
- 4. Gris pant rack

Exterior panels in Renoir finish.

Closet interior in Gris, with shelves in Color Shine One Lacquer.