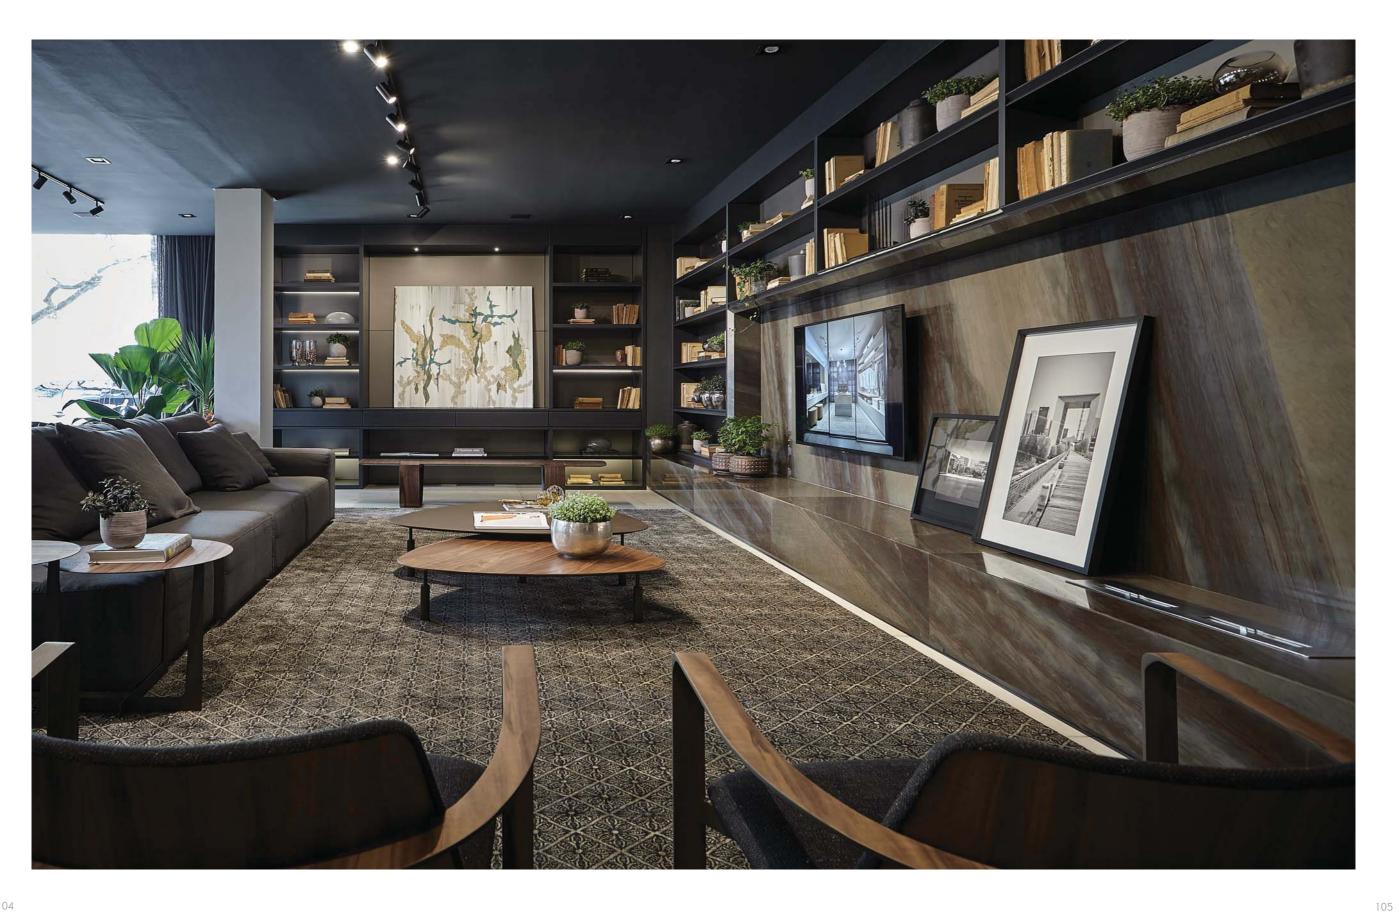

CLOSETS

• Cabinet interior in Gris combining 18mm and 40mm thick shelves

• Mazarino angled shelves and niches in Matisse finish

- Bali knobsFronts and Shelves in Satin Color One Lacquer

• Room dividers in aluminum and glass

• Channel fronts (Cava) in Satin Color Monroe Lacquer finish

- Illuminated shelves

Island in Vinil finish with clear glass counter-top Element slidding doors in Color Shine Noir Lacquer and Satin Color Noir Lacquer