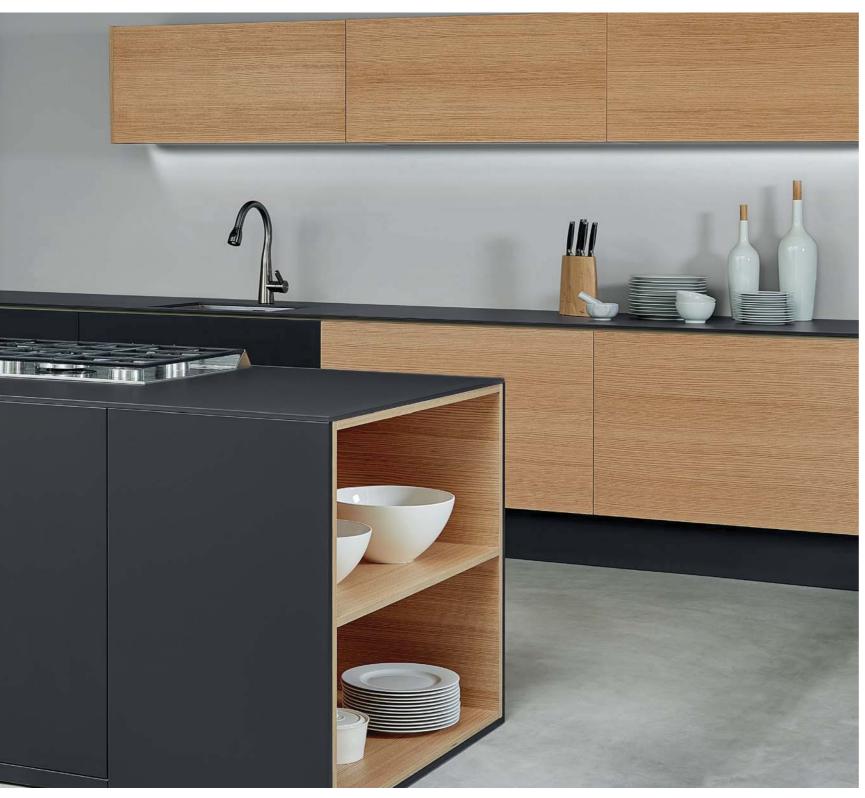

• Bistrot Wood Spaceform drawer inserts

C profile, no need for handles

- Natural Rovere wood veneer
- Carbone counter-top
- Gris interior boxes

• Aventos HK system

• Bistrot Wood Cutlery Tray Bistrot Plastic Cutlery Tray • Tandembox Intivo drawer

- Bistrot Wood Spaceform Cutlery Tray
- Knife Case Kit
- Cling Wrap cutting kit
   Aluminum Foil cutting kit
- Orga-Line organizers
- Tandembox Intivo drawer with stainless steel sides

25

- Natural Rovere wood veneer
- Carbone counter-top
- Gris interior boxes

Satin Metallic Soul Lacquer
Cava Kitchen Cabinet Doors in Satin Color Noir Lacquer

• Tandembox Intivo drawer with glass sides and Orga-line inserts

- Cabinet fronts in Satin Color Monroe Lacquer
  40 mm Linear Shelf in Satin Color Monroe Lacquer
  Cava doors in Color Shine Monroe Lacquer