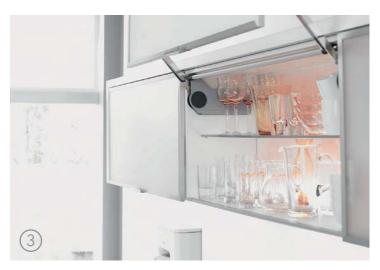

# AVENTOS

51

The Aventos lifting doors provides more freedom in the kitchen. The upper doors open upwards, leaving the area free to execute tasks, facilitating overall visibility of contents inside the cabinet.