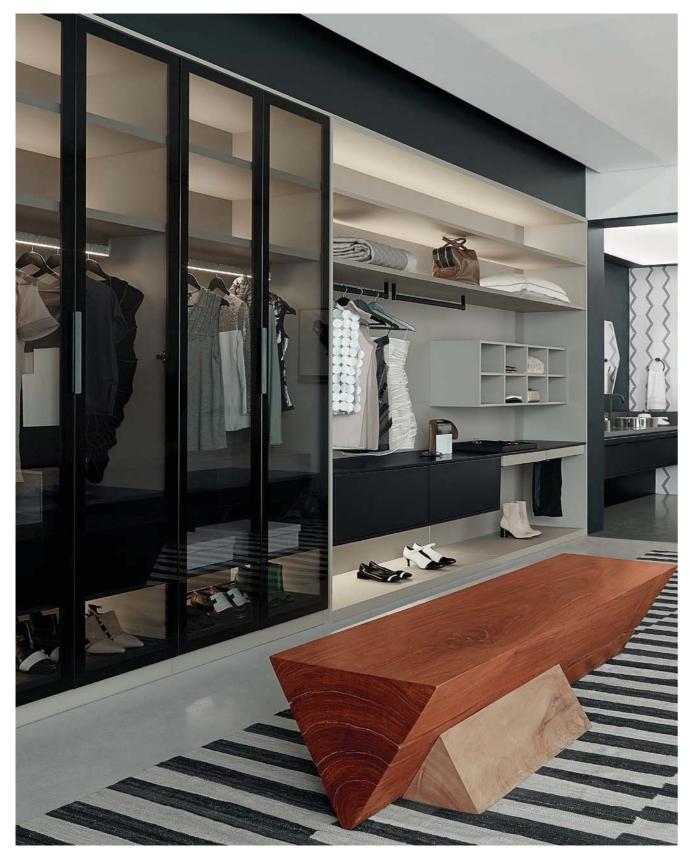

CLOSETS

• Cabinet interior in Gris combining 18mm and 40mm thick shelves

• Mazarino angled shelves and niches in Matisse finish

- Bali knobsFronts and Shelves in Satin Color One Lacquer

• Room dividers in aluminum and glass

• Channel fronts (Cava) in Satin Color Monroe Lacquer finish

- Illuminated shelves

Island in Vinil finish with clear glass counter-top Element slidding doors in Color Shine Noir Lacquer and Satin Color Noir Lacquer