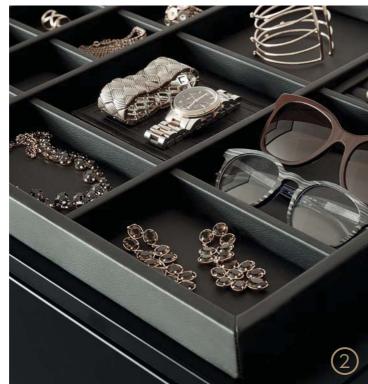

## FINISHED ACCESSORIES

A line of accessories wraped in eco-friendly leather (black or white) or woven beige linen. Our product offering includes jewelry inserts, drawers interiors, hanging rods, pant racks and shoe racks wraped in eco-friendly leather.

For our jewelry inserts, the interior is lined in suede, in the same color as the exterior, to ensure protection of delicate jewelry items.

Versatile, elegant and innovative, our glass doors feature an aluminum profile, allowing various finishes offering an array of compositions.

- 1. Mazarino Gris shelf
- 2. Jewelry insert in black eco-friendly leather
- 3. Shoe rack in black eco-friendly leather
- 4. Gris pant rack

Exterior panels in Renoir finish.

Closet interior in Gris, with shelves in Color Shine One Lacquer.

Jewelry inserts in creme colored suede.

LIVING

Bisotê shelves in Satin Color Gávea Lacquer. Minimalist drawers and fronts, with no handles.

A combination of two bisotê shelves creating a unique angled profile in Color Shine Notte Lacquer.