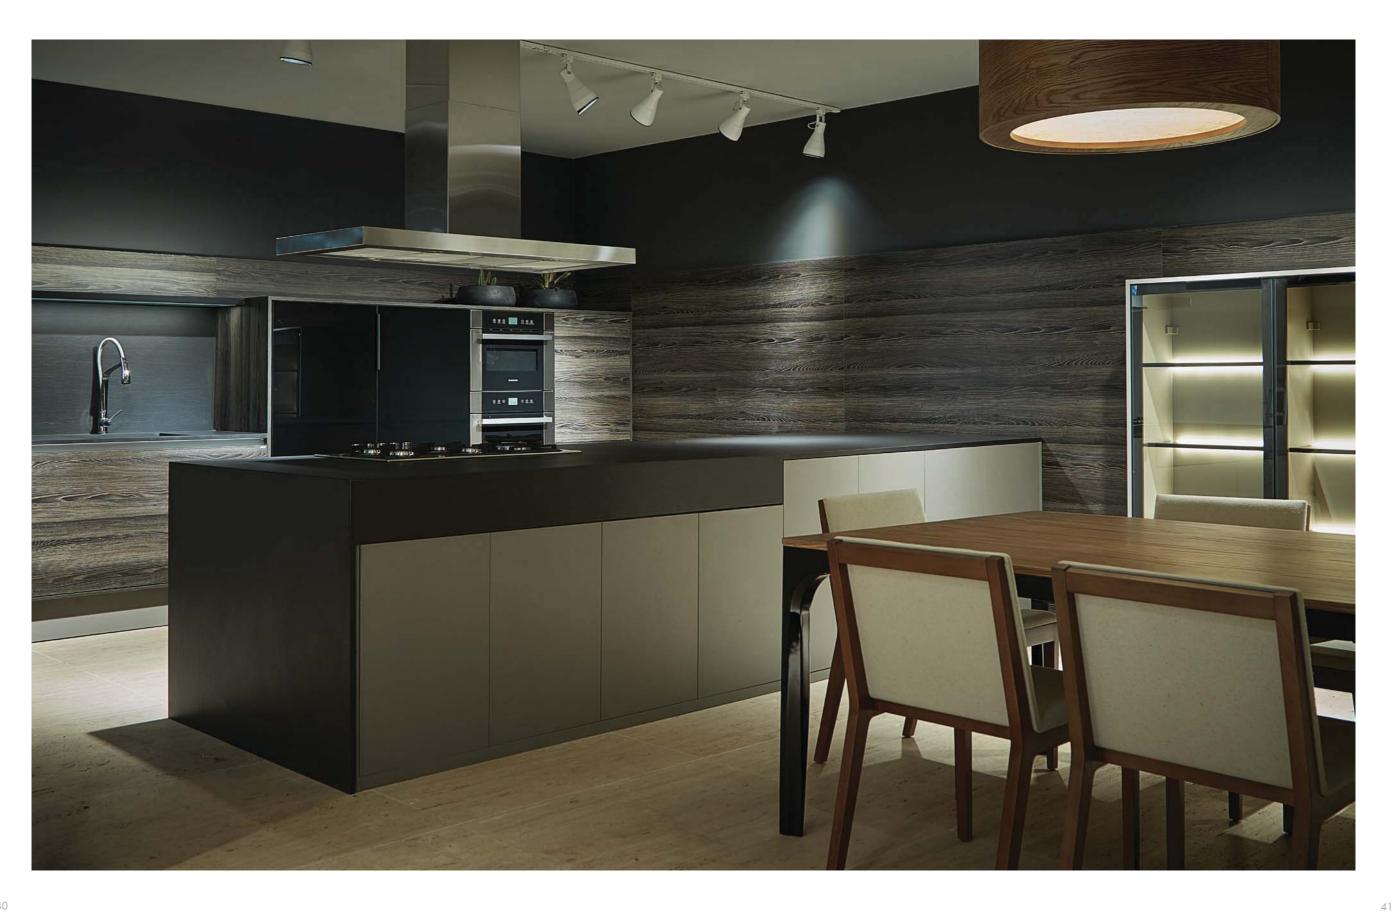

• Spot knob and Touloun handles in brushed onyx finish

- Doors and Fronts in Provençal style, in Satin Color Notte Lacquer
  Upper cabinets in Brancato with fronts in glass
- Island interior in Vinil finish

- Lower drawer and Fronts in Provençal Style with Satin Color Arpoador Lacquer finish
- Upper Doors in Satin Color Monroe Lacquer
- 40 mm Shelves in Satin Color Monroe Lacquer
  Spot knobs and Toulon handles in brushed onyx finish