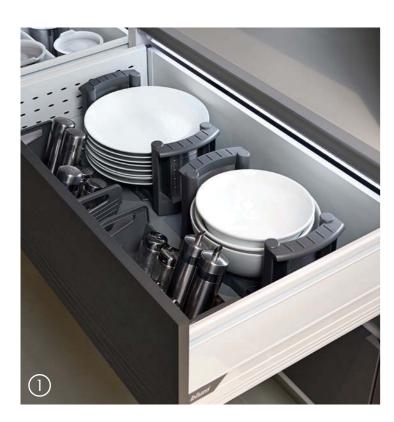

## ORGA-LINE

The Blum Orga-Line division system offers you a range of ideal possibilities for adapting your kitchen to your needs, making it more practical and keeping it organized. Adding value to aesthetics, quality and durability, internal organization is suited to each item. With the complete line, all your kitchen accessories and products are always within reach, correctly stored and completely visible making it easier to find things during daily tasks. They are also machine-washable.

- 1. Orga-Line for groceries, plate holder and spice rack
- 2. Orga-Line divider for cutlery and utensils
- 3. Detail of the removable compartment from the Orga-Line cutlery line

- 1. Blumotion Clip Top Hinge
- 2. Clip top hinge
- 3. Tip On activator for touch open doors