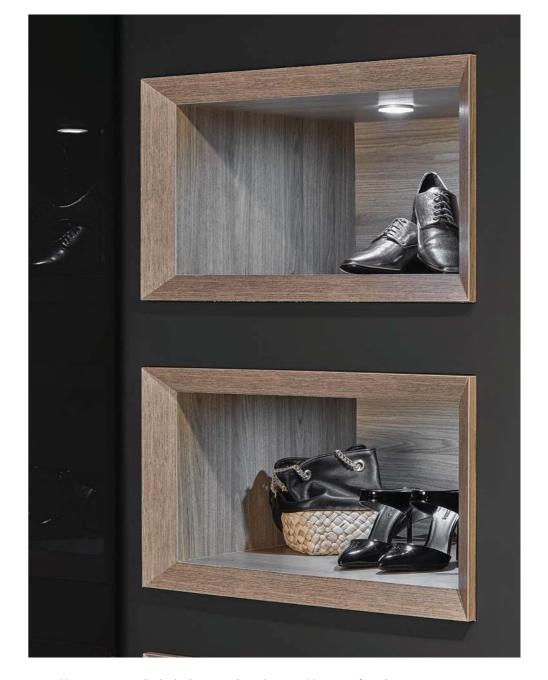

CLOSETS

• Cabinet interior in Gris combining 18mm and 40mm thick shelves

• Mazarino angled shelves and niches in Matisse finish

- Bali knobsFronts and Shelves in Satin Color One Lacquer

• Room dividers in aluminum and glass

• Channel fronts (Cava) in Satin Color Monroe Lacquer finish

- Illuminated shelves

Island in Vinil finish with clear glass counter-top Element slidding doors in Color Shine Noir Lacquer and Satin Color Noir Lacquer