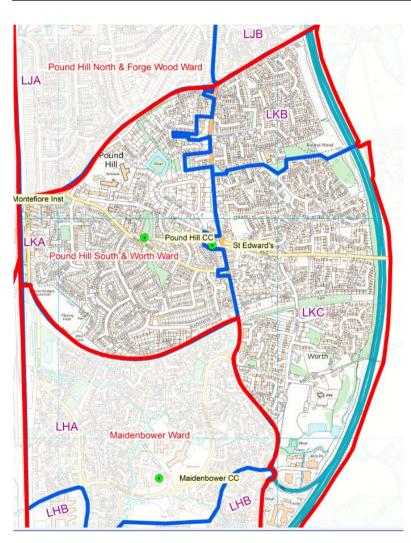

| Ward Name                      |                             |                           | Pound Hill North & Forge Wood |               |                        |                                 |
|--------------------------------|-----------------------------|---------------------------|-------------------------------|---------------|------------------------|---------------------------------|
| Proposed Polling District 2019 | Polling<br>District<br>2018 | Residential<br>Properties | Total<br>Electors             | Postal voters | Polling station voters | Polling place                   |
| LJA                            | LJA                         | 1618                      | 2779                          | 549           | 2230                   | The Grattons Indoor Bowls Club  |
| LJB                            | LJB                         | 966                       | 1741                          | 262           | 1479                   | Wakehams Green Community Centre |
| LJC                            | LJB                         | 1136                      | 1108                          | 174           | 934                    | Forge Wood Primary School       |

New polling district LJC to be created for the Forge Wood voting at Forge Wood Primary School.

| Ward Name                            |                             |                           | Pound Hil         | Pound Hill South & Worth |                        |                             |  |
|--------------------------------------|-----------------------------|---------------------------|-------------------|--------------------------|------------------------|-----------------------------|--|
| Proposed<br>Polling District<br>2019 | Polling<br>District<br>2018 | Residential<br>Properties | Total<br>Electors | Postal voters            | Polling station voters | Polling place               |  |
| LKA                                  | LKA                         | 1528                      | 2738              | 473                      | 2265                   | Pound Hill Community Centre |  |
| LKB                                  | LKB                         | 2093                      | 1191              | 260                      | 931                    | St Edward the Confessor     |  |
| LKC                                  | LKC                         | 1551                      | 2338              | 572                      | 1766                   | St Edward the Confessor     |  |