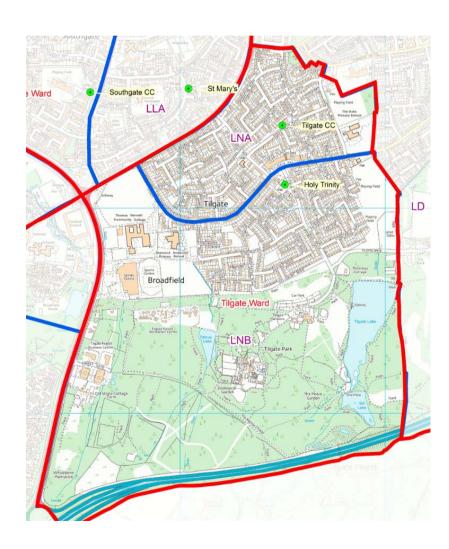

New polling district for Crawley Town Centre to be designated LMD with voting at at the Civic Hall

| Ward Name                            |                             |                           | Tilgate           |               |                        |                          |
|--------------------------------------|-----------------------------|---------------------------|-------------------|---------------|------------------------|--------------------------|
| Proposed<br>Polling District<br>2019 | Polling<br>District<br>2018 | Residential<br>Properties | Total<br>Electors | Postal voters | Polling station voters | Polling place            |
| LNA                                  | LNA ( part)<br>LNB (part)   | 1309                      | 2776              | 441           | 1952                   | Tilgate Community Centre |
| LNB                                  | LNA ( part)<br>LNB (part)   | 1162                      | 2087              | 314           | 1773                   | Holy Trinity Church Hall |

To retain existing polling stations with polling districts created north and south of Ashdown Drive in place of the existing east west boundary to better reflect the location of the polling places and to reduce voter confusion.