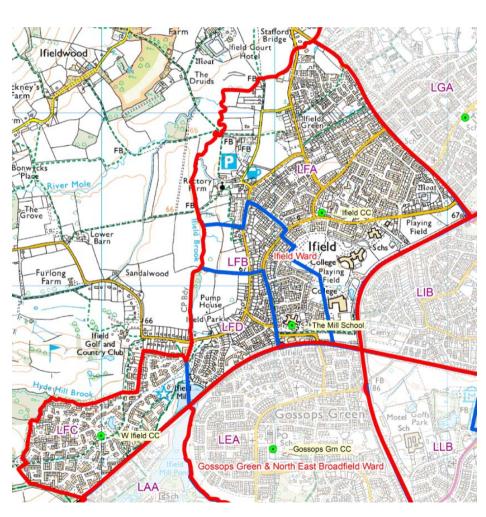

The North Broadfield part of the ward to be designated polling district LEB and to vote at The Scout Hut, Seymour Road

| Ward Name        |          |             | Ifield   | Ifield        |                |                              |  |  |
|------------------|----------|-------------|----------|---------------|----------------|------------------------------|--|--|
| Proposed         | Polling  | Residential | Total    | Postal voters | Polling        | Polling place                |  |  |
| Polling District | District | Properties  | Electors |               | station voters |                              |  |  |
| 2019             | 2018     |             |          |               |                |                              |  |  |
| LFA              | LFA, LG  | 2040        | 3453     | 783           | 2670           | Ifield Community Centre      |  |  |
|                  | (part)   |             |          |               |                | ·                            |  |  |
| LFB              | LFB      | 424         | 783      | 177           | 606            | The Mill Primary School      |  |  |
| LFC              | LFC      | 1319        | 2204     | 339           | 1865           | Ifield West Community Centre |  |  |
| LFD              | LFD      | 276         | 607      | 147           | 460            | The Mill Primary School      |  |  |

The Orchards to vote at Ifield Community Centre instead of Langley Green Centre

| Ward Name                            |                             |                           | Langley Green and Tushmore |               |                        |                            |
|--------------------------------------|-----------------------------|---------------------------|----------------------------|---------------|------------------------|----------------------------|
| Proposed<br>Polling District<br>2019 | Polling<br>District<br>2018 | Residential<br>Properties | Total<br>Electors          | Postal voters | Polling station voters | Polling place              |
| LGA                                  | LG                          | 3042                      | 5767                       | 952           | 4815                   | Langley Green Centre       |
| LGB                                  | LI (part)                   | 354                       | 440                        | 86            | 354                    | Northgate Community Centre |