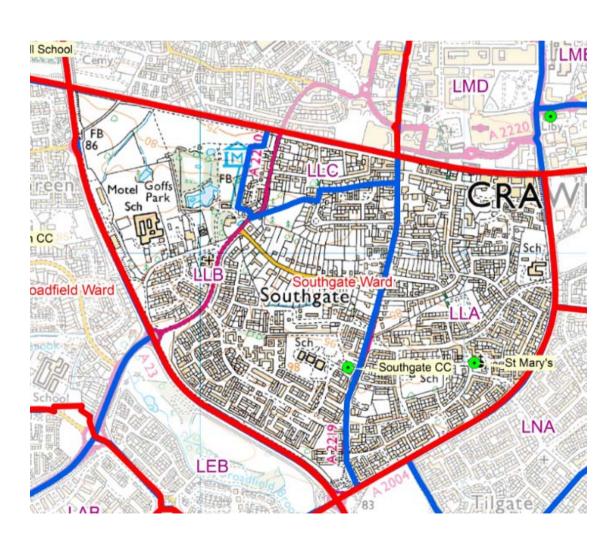

| Ward Name                            |                             |                           | Southgate         |               |                        |                                 |
|--------------------------------------|-----------------------------|---------------------------|-------------------|---------------|------------------------|---------------------------------|
| Proposed<br>Polling District<br>2019 | Polling<br>District<br>2018 | Residential<br>Properties | Total<br>Electors | Postal voters | Polling station voters | Polling place                   |
| LLA                                  | LLA                         | 1725                      | 2895              | 607           | 2288                   | St Mary's Church Hall           |
| LLB                                  | LLB                         | 1705                      | 2902              | 719           | 2183                   | Southgate West Community Centre |
| LLC                                  | LLC                         | 462                       | 609               | 143           | 466                    | Southgate West Community Centre |