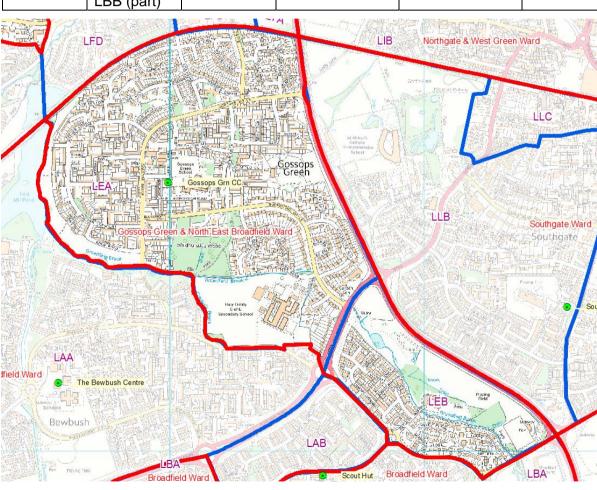

| Ward Name                                   |                             |                           | Gossops Green & North East Broadfield |               |                           |                                    |
|---------------------------------------------|-----------------------------|---------------------------|---------------------------------------|---------------|---------------------------|------------------------------------|
| Proposed Polling District 1st February 2019 | Polling<br>District<br>2018 | Residential<br>Properties | Total Electors                        | Postal voters | Polling<br>station voters | Polling place                      |
| LEA                                         | LE                          | 2092                      | 3932                                  | 707           | 3225                      | Gossops Green Community Centre     |
| LEB                                         | LBA (part),<br>LBB (part)   | 402                       | 844                                   | 191           | 653                       | Broadfield Scout Hut, Seymour Road |

The North Broadfield part of the ward to be designated polling district LEB and to vote at The Scout Hut, Seymour Road

| Ward Name        |          |             | Ifield   | Ifield        |                |                              |  |  |
|------------------|----------|-------------|----------|---------------|----------------|------------------------------|--|--|
| Proposed         | Polling  | Residential | Total    | Postal voters | Polling        | Polling place                |  |  |
| Polling District | District | Properties  | Electors |               | station voters |                              |  |  |
| 2019             | 2018     |             |          |               |                |                              |  |  |
| LFA              | LFA, LG  | 2040        | 3453     | 783           | 2670           | Ifield Community Centre      |  |  |
|                  | (part)   |             |          |               |                | ·                            |  |  |
| LFB              | LFB      | 424         | 783      | 177           | 606            | The Mill Primary School      |  |  |
| LFC              | LFC      | 1319        | 2204     | 339           | 1865           | Ifield West Community Centre |  |  |
| LFD              | LFD      | 276         | 607      | 147           | 460            | The Mill Primary School      |  |  |