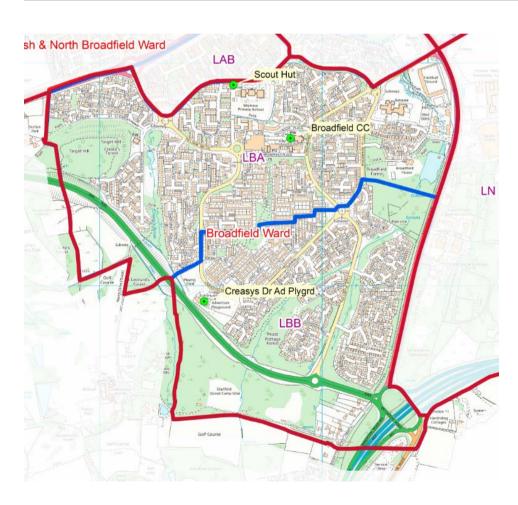

The North Broadfield part of the ward to be designated polling district LAB and to continue to vote at The Scout Hut, Seymour Road

| Ward Name                                   |                             |                           | Broadfield     |               |                        |                                       |  |  |
|---------------------------------------------|-----------------------------|---------------------------|----------------|---------------|------------------------|---------------------------------------|--|--|
| Proposed Polling District 1st February 2019 | Polling<br>District<br>2018 | Residential<br>Properties | Total Electors | Postal voters | Polling station voters | Polling place                         |  |  |
| LBA                                         | LBA(part)<br>LBB<br>LCA     | 2658                      | 4431           | 706           | 3725                   | Broadfield Community Centre           |  |  |
| LBB                                         | LCB                         | 1676                      | 2743           | 493           | 2250                   | Creasys Drive Adventure<br>Playground |  |  |

No changes for voters in LBB. The Cottesmore Green area of LBA to vote at Broadfield Community Centre instead of the Seymour Road Scout Hut

| Ward Name                                   |                             | Furnace Green             |                |               |                        |                                |
|---------------------------------------------|-----------------------------|---------------------------|----------------|---------------|------------------------|--------------------------------|
| Proposed Polling District 1st February 2019 | Polling<br>District<br>2018 | Residential<br>Properties | Total Electors | Postal voters | Polling station voters | Polling place                  |
| LD                                          | LD                          | 2389                      | 4540           | 979           | 3531                   | Furnace Green Community Centre |