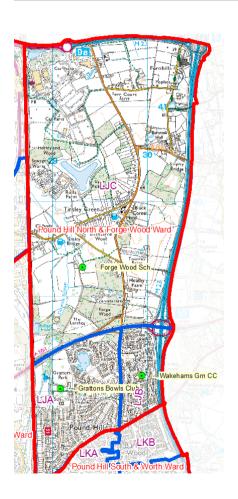

| Ward Name                      |                             |                           | Pound Hill North & Forge Wood |               |                        |                                 |
|--------------------------------|-----------------------------|---------------------------|-------------------------------|---------------|------------------------|---------------------------------|
| Proposed Polling District 2019 | Polling<br>District<br>2018 | Residential<br>Properties | Total<br>Electors             | Postal voters | Polling station voters | Polling place                   |
| LJA                            | LJA                         | 1618                      | 2779                          | 549           | 2230                   | The Grattons Indoor Bowls Club  |
| LJB                            | LJB                         | 966                       | 1741                          | 262           | 1479                   | Wakehams Green Community Centre |
| LJC                            | LJB                         | 1136                      | 1108                          | 174           | 934                    | Forge Wood Primary School       |

New polling district LJC to be created for the Forge Wood voting at Forge Wood Primary School.

| Ward Name                            |                             |                           | Pound Hil         | Pound Hill South & Worth |                        |                             |  |
|--------------------------------------|-----------------------------|---------------------------|-------------------|--------------------------|------------------------|-----------------------------|--|
| Proposed<br>Polling District<br>2019 | Polling<br>District<br>2018 | Residential<br>Properties | Total<br>Electors | Postal voters            | Polling station voters | Polling place               |  |
| LKA                                  | LKA                         | 1528                      | 2738              | 473                      | 2265                   | Pound Hill Community Centre |  |
| LKB                                  | LKB                         | 2093                      | 1191              | 260                      | 931                    | St Edward the Confessor     |  |
| LKC                                  | LKC                         | 1551                      | 2338              | 572                      | 1766                   | St Edward the Confessor     |  |