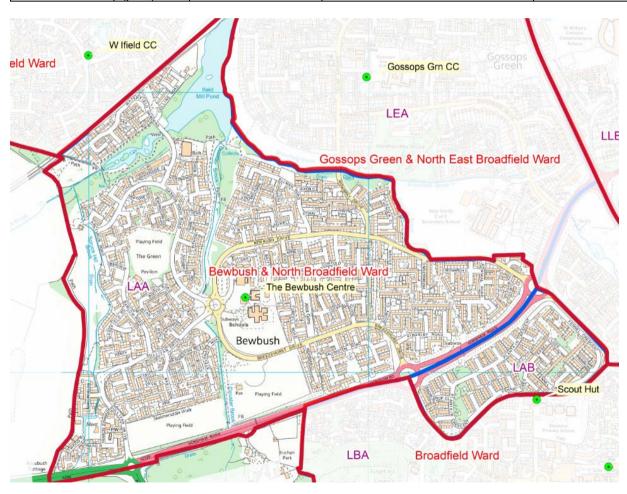

| Ward Name                                   |                             | Bewbush & North Broadfield |                |               |                        |                      |
|---------------------------------------------|-----------------------------|----------------------------|----------------|---------------|------------------------|----------------------|
| Proposed Polling District 1st February 2019 | Polling<br>District<br>2018 | Residential<br>Properties  | Total Electors | Postal voters | Polling station voters | Polling place        |
| LAA                                         | LA                          | 3372                       | 6291           | 904           | 5387                   | Bewbush Centre       |
| LAB                                         | LBA<br>(part)               | 483                        | 1018           | 124           | 894                    | Broadfield Scout Hut |

The North Broadfield part of the ward to be designated polling district LAB and to continue to vote at The Scout Hut, Seymour Road

| Ward Name                                   |                             |                           | Broadfield     |               |                        |                                       |  |  |
|---------------------------------------------|-----------------------------|---------------------------|----------------|---------------|------------------------|---------------------------------------|--|--|
| Proposed Polling District 1st February 2019 | Polling<br>District<br>2018 | Residential<br>Properties | Total Electors | Postal voters | Polling station voters | Polling place                         |  |  |
| LBA                                         | LBA(part)<br>LBB<br>LCA     | 2658                      | 4431           | 706           | 3725                   | Broadfield Community Centre           |  |  |
| LBB                                         | LCB                         | 1676                      | 2743           | 493           | 2250                   | Creasys Drive Adventure<br>Playground |  |  |