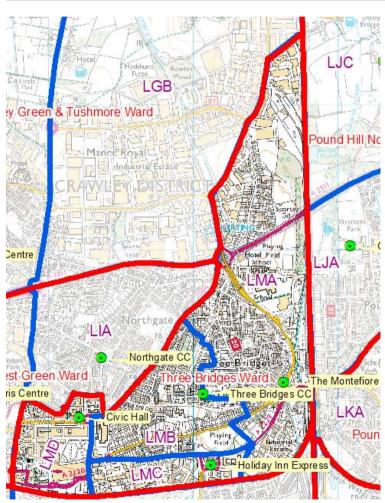

| Ward Name        |           |             | Three B  | Three Bridges |                |                                |  |
|------------------|-----------|-------------|----------|---------------|----------------|--------------------------------|--|
| Proposed         | Polling   | Residential | Total    | Postal voters | Polling        | Polling place                  |  |
| Polling District | District  | Properties  | Electors |               | station voters |                                |  |
| 2019             | 2018      |             |          |               |                |                                |  |
| LMA              | LMA       | 1594        | 2776     | 554           | 2232           | Montefiore Institute           |  |
| LMB              | LMB       | 955         | 1778     | 346           | 1432           | Three Bridges Community Centre |  |
| LMC              | LMC       | 896         | 1150     | 169           | 981            | Holiday Inn Express            |  |
| LMD              | LI (part) | 352         | 328      | 64            | 264            | The Civic Hall                 |  |

New polling district for Crawley Town Centre to be designated LMD with voting at at the Civic Hall

| Ward Name                            |                             |                           | Tilgate           |               |                        |                          |
|--------------------------------------|-----------------------------|---------------------------|-------------------|---------------|------------------------|--------------------------|
| Proposed<br>Polling District<br>2019 | Polling<br>District<br>2018 | Residential<br>Properties | Total<br>Electors | Postal voters | Polling station voters | Polling place            |
| LNA                                  | LNA ( part)<br>LNB (part)   | 1309                      | 2776              | 441           | 1952                   | Tilgate Community Centre |
| LNB                                  | LNA ( part)<br>LNB (part)   | 1162                      | 2087              | 314           | 1773                   | Holy Trinity Church Hall |