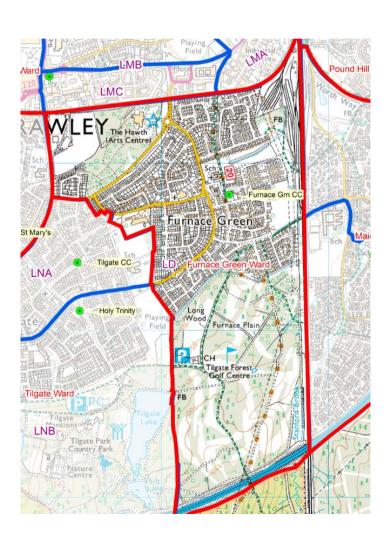

No changes for voters in LBB. The Cottesmore Green area of LBA to vote at Broadfield Community Centre instead of the Seymour Road Scout Hut

| Ward Name                                   |                             | Furnace Green             |                |               |                        |                                |
|---------------------------------------------|-----------------------------|---------------------------|----------------|---------------|------------------------|--------------------------------|
| Proposed Polling District 1st February 2019 | Polling<br>District<br>2018 | Residential<br>Properties | Total Electors | Postal voters | Polling station voters | Polling place                  |
| LD                                          | LD                          | 2389                      | 4540           | 979           | 3531                   | Furnace Green Community Centre |