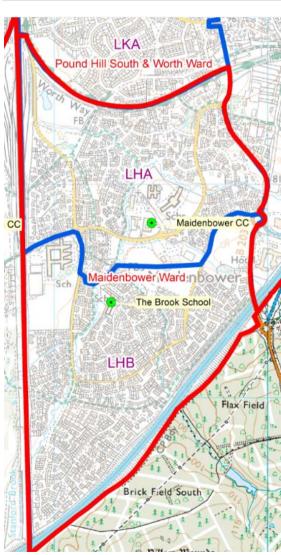

New Polling district LGB to continue to vote at Northgate Community Centre

| Ward Name                            |                             |                           | Maidenb           | Maidenbower   |                        |                                 |  |
|--------------------------------------|-----------------------------|---------------------------|-------------------|---------------|------------------------|---------------------------------|--|
| Proposed<br>Polling District<br>2019 | Polling<br>District<br>2018 | Residential<br>Properties | Total<br>Electors | Postal voters | Polling station voters | Polling place                   |  |
| LHA                                  | LHA                         | 1618                      | 2779              | 549           | 2230                   | Maidenbower Community Centre    |  |
| LHB                                  | LHB                         | 2093                      | 3818              | 746           | 3072                   | The Brook School, Salterns Road |  |