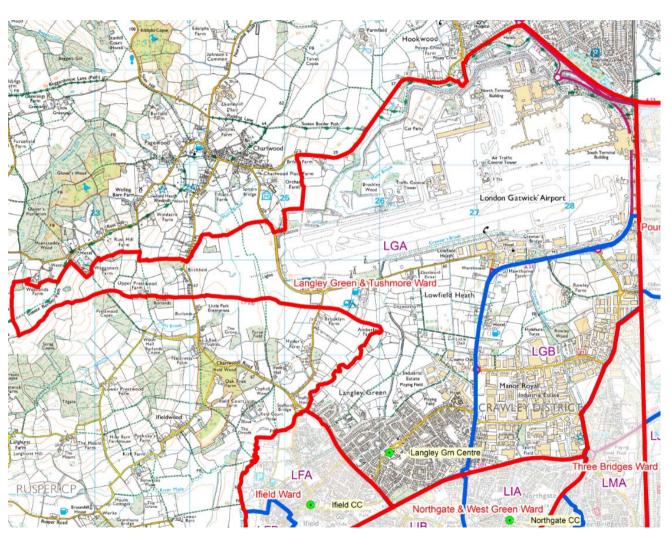

The Orchards to vote at Ifield Community Centre instead of Langley Green Centre

| Ward Name                            |                             |                           | Langley Green and Tushmore |               |                        |                            |
|--------------------------------------|-----------------------------|---------------------------|----------------------------|---------------|------------------------|----------------------------|
| Proposed<br>Polling District<br>2019 | Polling<br>District<br>2018 | Residential<br>Properties | Total<br>Electors          | Postal voters | Polling station voters | Polling place              |
| LGA                                  | LG                          | 3042                      | 5767                       | 952           | 4815                   | Langley Green Centre       |
| LGB                                  | LI (part)                   | 354                       | 440                        | 86            | 354                    | Northgate Community Centre |

New Polling district LGB to continue to vote at Northgate Community Centre

| Ward Name                            |                             |                           | Maidenb           | Maidenbower   |                        |                                 |  |
|--------------------------------------|-----------------------------|---------------------------|-------------------|---------------|------------------------|---------------------------------|--|
| Proposed<br>Polling District<br>2019 | Polling<br>District<br>2018 | Residential<br>Properties | Total<br>Electors | Postal voters | Polling station voters | Polling place                   |  |
| LHA                                  | LHA                         | 1618                      | 2779              | 549           | 2230                   | Maidenbower Community Centre    |  |
| LHB                                  | LHB                         | 2093                      | 3818              | 746           | 3072                   | The Brook School, Salterns Road |  |