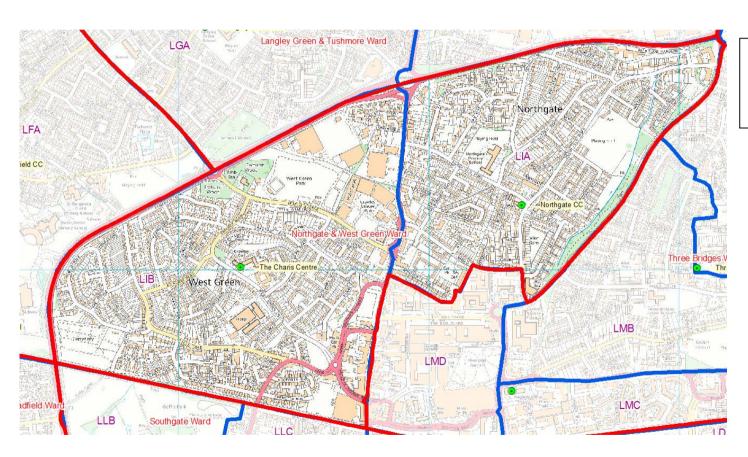

New Polling district LGB to continue to vote at Northgate Community Centre

| Ward Name                            |                             |                           | Maidenb           | Maidenbower   |                        |                                 |  |
|--------------------------------------|-----------------------------|---------------------------|-------------------|---------------|------------------------|---------------------------------|--|
| Proposed<br>Polling District<br>2019 | Polling<br>District<br>2018 | Residential<br>Properties | Total<br>Electors | Postal voters | Polling station voters | Polling place                   |  |
| LHA                                  | LHA                         | 1618                      | 2779              | 549           | 2230                   | Maidenbower Community Centre    |  |
| LHB                                  | LHB                         | 2093                      | 3818              | 746           | 3072                   | The Brook School, Salterns Road |  |

| Ward Name                            |                             |                           | Northgate & West Green |               |                        |                            |
|--------------------------------------|-----------------------------|---------------------------|------------------------|---------------|------------------------|----------------------------|
| Proposed<br>Polling District<br>2019 | Polling<br>District<br>2018 | Residential<br>Properties | Total<br>Electors      | Postal voters | Polling station voters | Polling place              |
| LIA                                  | LI (part)                   | 1618                      | 2779                   | 549           | 2230                   | Northgate Community Centre |
| LIB                                  | LO                          | 2668                      | 3742                   | 691           | 3051                   | The Charis Centre          |