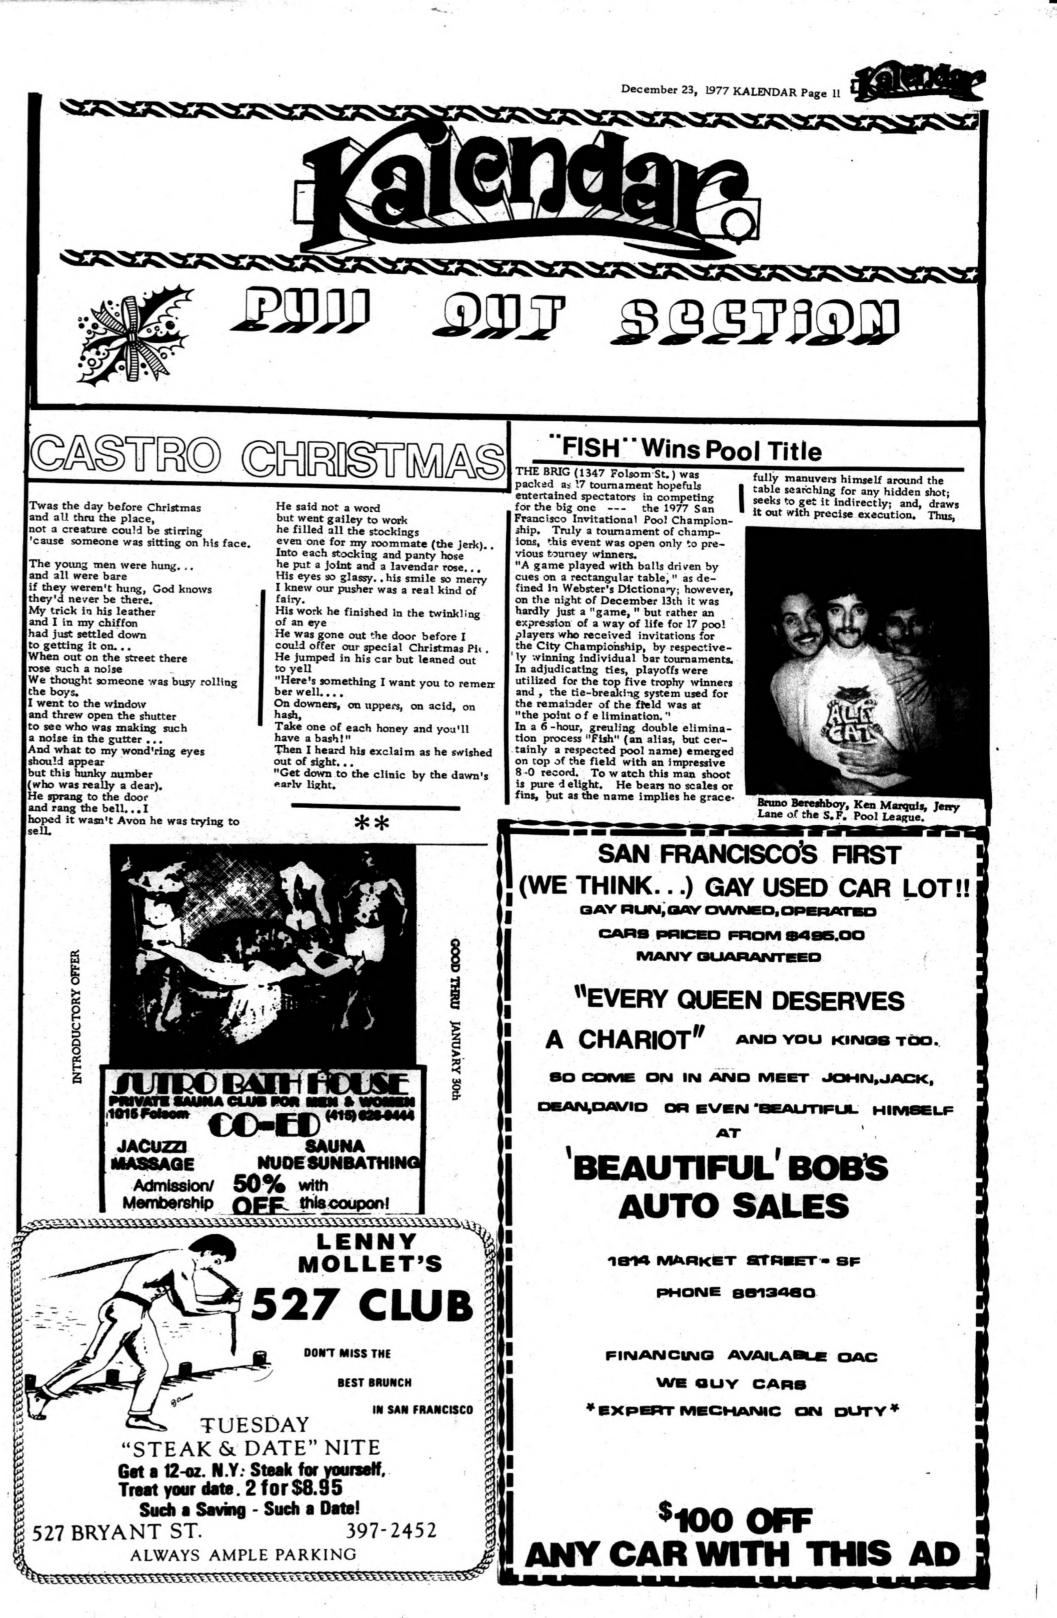

ories are made ...





# New Year's Eve 1977 Advance Reservations \$20

At the Door \$25

THE EVENING WILL INCLUDE ...

Open Bar 9PM to 2PM

Disco Marathon 9PM to 6AM

Champagne at Midnight

Complimentary Breakfast at 3AM

Hats and Noisemakers

In And Out Privileges

## Afterhours Admission \$2

Does not include breakfast 3AM

Formerly the Andromeda





M

BUS

# THE STRANGER... THE FOREMAN... THE HUSBAND... THE FATHER...

THE SON...



Aaron Taylor • Robert Snowden • Keith Anthoni • Ken Brown • Rob Carter Stan Braddock • Georgina Spelvin as "Billie" & The Wrecking Corps. written/directed by produced by music by COLOR and

written/directed by produced by music by COLOR and JOE GAGE SAM GAGE AL STEINMAN SUBBOUND

X

SURROUNDUSOUND



RE MIERE S Ē CEMBER M NIY  $\square$ GI I (1)NOB HILL





EL.: 626-3604

Phone 626-8484

or come to 419 So. Van Ness

626-3605

524 CASTRO STREET

464 Castro

| · · · · · · · · · · · · · · · · · · ·                                        |                                              |                                                                       |                              | December 23, 1977 KA      | LENDAR Page 13                                                       | 10