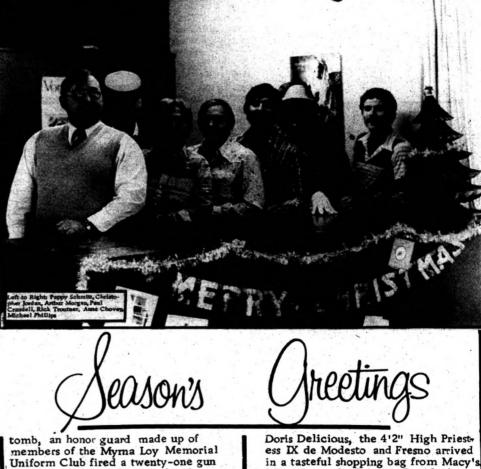

the west came to offer last respects to one of their own. "Mad" Martha, \*\*\*\*

in a tasteful shopping bag from Macy Misty Dew, the Princess Royal of Watsonville looked chic in a clear

Year

plastic jump suit accentuated by a black armband and Tupperware hand cuffs. Alas, royalty will never be the same for who can ever replace dear Vera.

Vera's coffin of aluminum and glass was taken to its final resting place in a smart 1941 Nash hearse. Burial was in Gumps window where Vera will be on permanent display. Unless

of course they decide to sell her. In which case the price will probably be around \$595.00 plus tax-coffin option