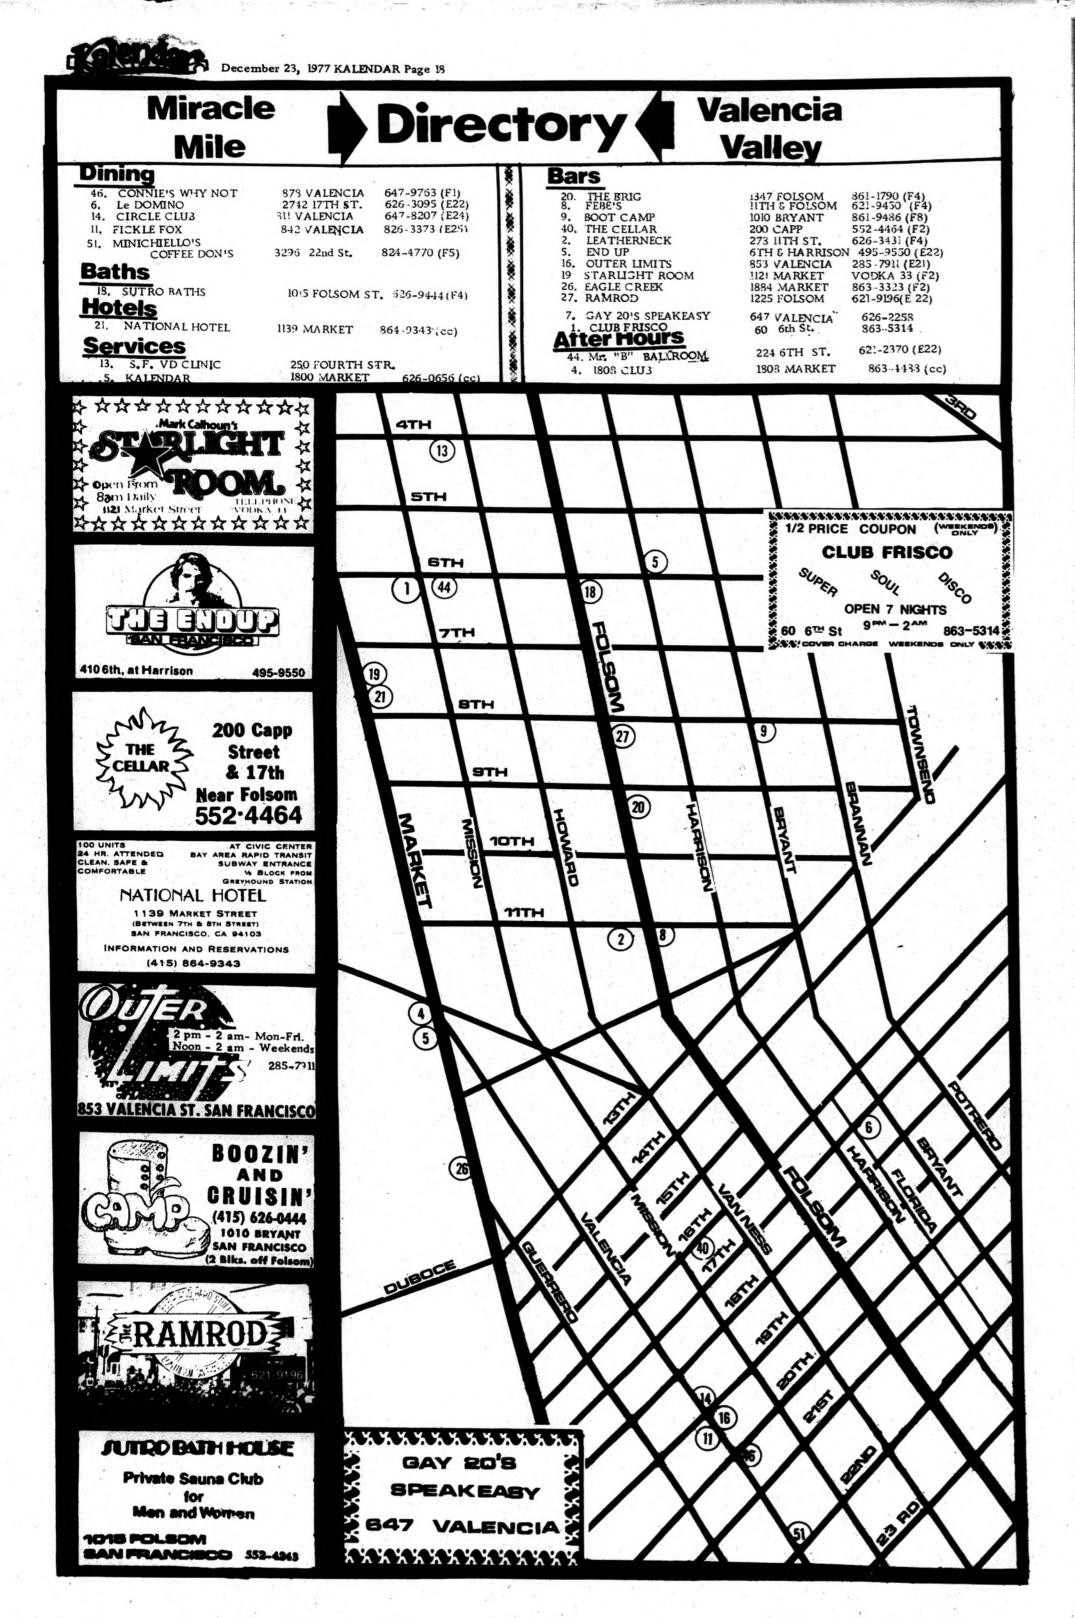

Of course, one of the more delightful places to do some wonderful holiday dining is Lennie Mollet's 527 CLUB on Bryant. He has some kind of special almost every day of the week and the price is right and the food is hea-venly. He also sets one of the best brunches in San Francisco.

SAUNA STEAM ROOM WHIRLPOOL BATH GYM SUN DECK SNACK BAR WIDE SCREEN T.V. LOUNGE MOVIE THEATRE LICENSED MASSEUR **FREE PARKING** SINGLE AND DOUBLE ROOMS

0 0

0

CLUB SAN FRANCISCO (415) 392-3582 **330 RITCH STREET** SAN FRANCISCO, CALIFORNIA 94107