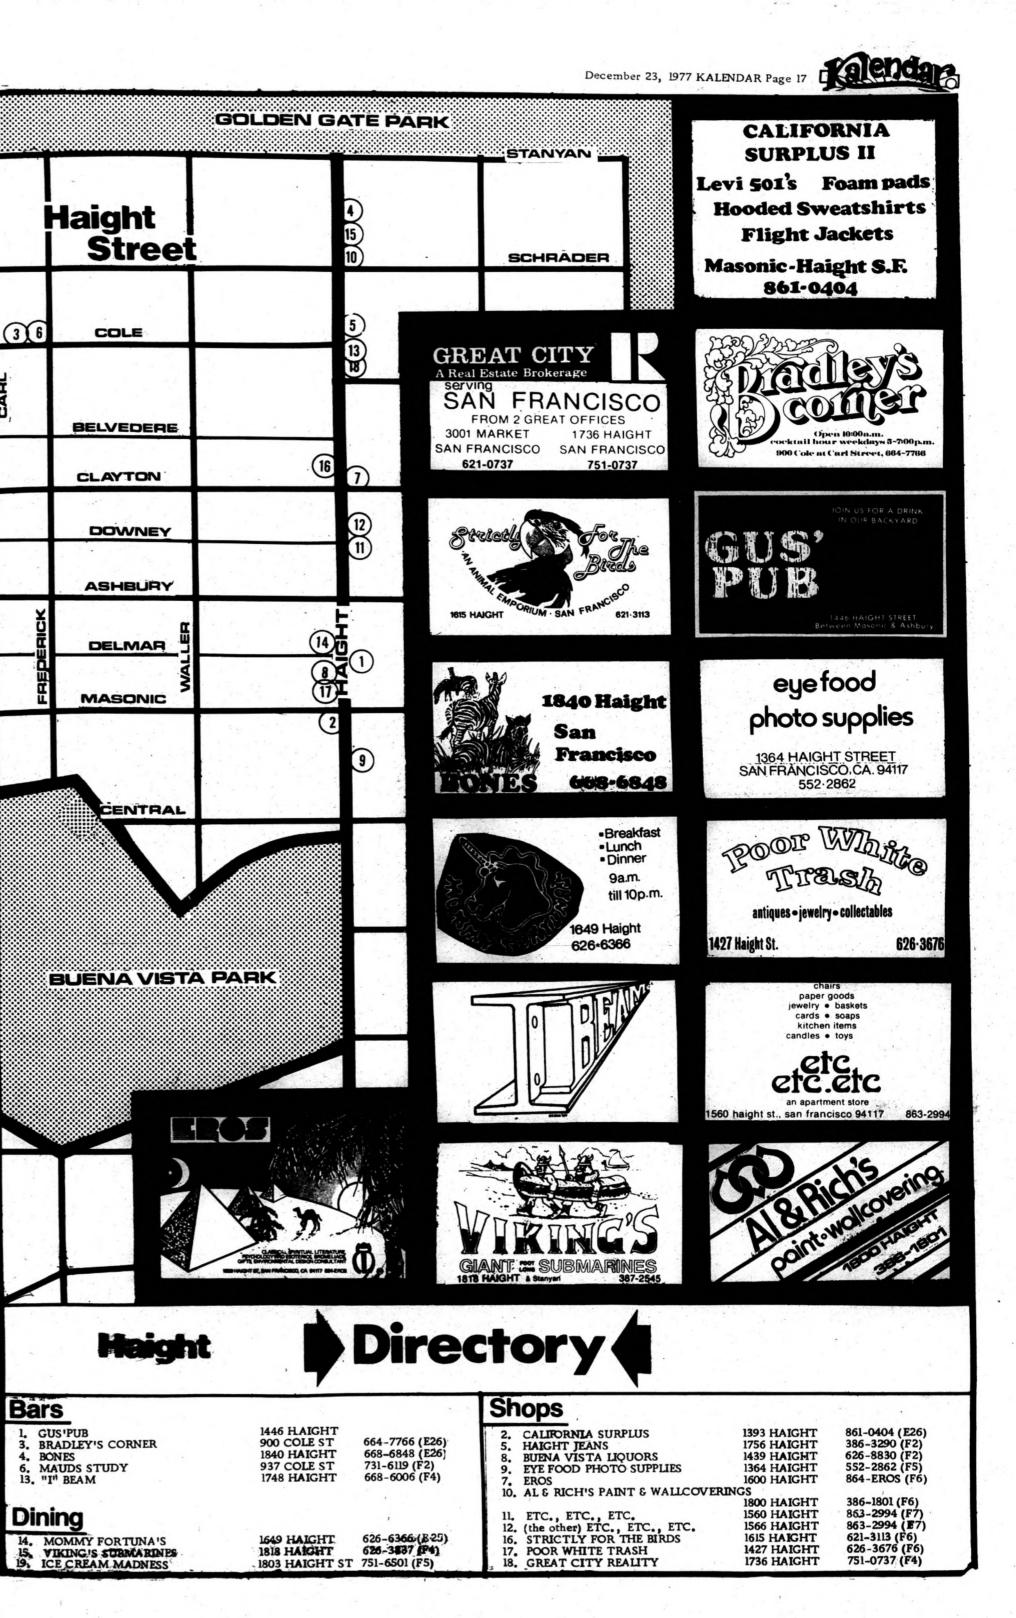

morning and go on until 6 in the even-ing. Their dinners during the week are a delight to the palate as well as the wallet. Drop by and give it a try. You'll love it.

Another wonderful place for fun and eating is BRADLEY'S CORNER down on Cole near Haight. A truly wonder-ful place with friendly, warm people.