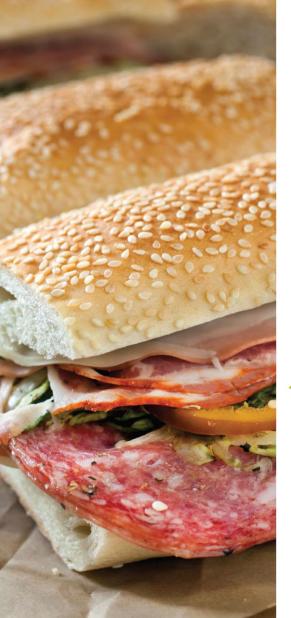

## Classic Deli Buffet

Your choice of three deli classics, two fresh cheeses pairing, artisan-baked breads, house-made chips or a side salad, house made cookie and condiments. The classic deli buffet is accompanied by lettuce (Cals: 0), tomatoes (Cals: 0), pickles (Cals: 0), onions (Cals: 5), and condiments (Cals: 10-90) that make a sandwich great.

Pick - 3

Smoked ham (Cals: 180)

Turkey (Cals: 75) Salami (Cals: 300)

Roast beef (Cals: 75)

Tuna salad (Cals: 190)

Cold fried tofu (Cals: 60)

Seasonal roasted vegetables

(Cals: 50)

## **Artisan Sandwich Board**

Your choice of 4-sandwiches served with house-made chips and a side salad.

Dick - 4

Muffuletta vegetarian sandwich (Cals: 600)

Mediterranean grilled chicken sun-dried tomato

hummus ciabatta (Cals: 890)