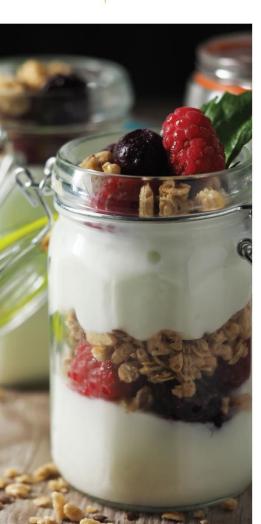

|                                                                                                                                                                                                                                                                                                                                                                                                                                                                                                                                                                                                                                                                                                                                                                                                                                                                                                                                                                                                                                                                                                                                                                                                                                                                                                                                                                                                                                                                                                                                                                                                                                                                                                                                                                                                                                                                                                                                                                                                                                                                                                                                | 1                                                            |                 |
|--------------------------------------------------------------------------------------------------------------------------------------------------------------------------------------------------------------------------------------------------------------------------------------------------------------------------------------------------------------------------------------------------------------------------------------------------------------------------------------------------------------------------------------------------------------------------------------------------------------------------------------------------------------------------------------------------------------------------------------------------------------------------------------------------------------------------------------------------------------------------------------------------------------------------------------------------------------------------------------------------------------------------------------------------------------------------------------------------------------------------------------------------------------------------------------------------------------------------------------------------------------------------------------------------------------------------------------------------------------------------------------------------------------------------------------------------------------------------------------------------------------------------------------------------------------------------------------------------------------------------------------------------------------------------------------------------------------------------------------------------------------------------------------------------------------------------------------------------------------------------------------------------------------------------------------------------------------------------------------------------------------------------------------------------------------------------------------------------------------------------------|--------------------------------------------------------------|-----------------|
|                                                                                                                                                                                                                                                                                                                                                                                                                                                                                                                                                                                                                                                                                                                                                                                                                                                                                                                                                                                                                                                                                                                                                                                                                                                                                                                                                                                                                                                                                                                                                                                                                                                                                                                                                                                                                                                                                                                                                                                                                                                                                                                                | arte                                                         |                 |
| $\mathcal{A}$                                                                                                                                                                                                                                                                                                                                                                                                                                                                                                                                                                                                                                                                                                                                                                                                                                                                                                                                                                                                                                                                                                                                                                                                                                                                                                                                                                                                                                                                                                                                                                                                                                                                                                                                                                                                                                                                                                                                                                                                                                                                                                                  |                                                              |                 |
|                                                                                                                                                                                                                                                                                                                                                                                                                                                                                                                                                                                                                                                                                                                                                                                                                                                                                                                                                                                                                                                                                                                                                                                                                                                                                                                                                                                                                                                                                                                                                                                                                                                                                                                                                                                                                                                                                                                                                                                                                                                                                                                                | Assorted bagels and spreads (Cals: 240-340)                  | 1.39 per person |
|                                                                                                                                                                                                                                                                                                                                                                                                                                                                                                                                                                                                                                                                                                                                                                                                                                                                                                                                                                                                                                                                                                                                                                                                                                                                                                                                                                                                                                                                                                                                                                                                                                                                                                                                                                                                                                                                                                                                                                                                                                                                                                                                | Freshly-baked croissants (Cals: 350)                         | 1.39 per person |
|                                                                                                                                                                                                                                                                                                                                                                                                                                                                                                                                                                                                                                                                                                                                                                                                                                                                                                                                                                                                                                                                                                                                                                                                                                                                                                                                                                                                                                                                                                                                                                                                                                                                                                                                                                                                                                                                                                                                                                                                                                                                                                                                | Assorted Danish (Cals: 270-390)                              | 1.39 per person |
|                                                                                                                                                                                                                                                                                                                                                                                                                                                                                                                                                                                                                                                                                                                                                                                                                                                                                                                                                                                                                                                                                                                                                                                                                                                                                                                                                                                                                                                                                                                                                                                                                                                                                                                                                                                                                                                                                                                                                                                                                                                                                                                                | Assorted freshly baked muffins (Cals: 140-420)               | 1.39 per person |
|                                                                                                                                                                                                                                                                                                                                                                                                                                                                                                                                                                                                                                                                                                                                                                                                                                                                                                                                                                                                                                                                                                                                                                                                                                                                                                                                                                                                                                                                                                                                                                                                                                                                                                                                                                                                                                                                                                                                                                                                                                                                                                                                | Yogurt parfait with fresh berries and granola (Cals: 250)    | 4.29 per person |
|                                                                                                                                                                                                                                                                                                                                                                                                                                                                                                                                                                                                                                                                                                                                                                                                                                                                                                                                                                                                                                                                                                                                                                                                                                                                                                                                                                                                                                                                                                                                                                                                                                                                                                                                                                                                                                                                                                                                                                                                                                                                                                                                | Overnight oats (min 10 ppl) (Cals: 300-540)                  | 4.29 per person |
|                                                                                                                                                                                                                                                                                                                                                                                                                                                                                                                                                                                                                                                                                                                                                                                                                                                                                                                                                                                                                                                                                                                                                                                                                                                                                                                                                                                                                                                                                                                                                                                                                                                                                                                                                                                                                                                                                                                                                                                                                                                                                                                                | Avocado toast (Cals: 230-270)                                | 2.35 per person |
|                                                                                                                                                                                                                                                                                                                                                                                                                                                                                                                                                                                                                                                                                                                                                                                                                                                                                                                                                                                                                                                                                                                                                                                                                                                                                                                                                                                                                                                                                                                                                                                                                                                                                                                                                                                                                                                                                                                                                                                                                                                                                                                                | Bacon, pork sausage, turkey sausage or ham<br>(Cals: 45-70)  | 2.29 per person |
|                                                                                                                                                                                                                                                                                                                                                                                                                                                                                                                                                                                                                                                                                                                                                                                                                                                                                                                                                                                                                                                                                                                                                                                                                                                                                                                                                                                                                                                                                                                                                                                                                                                                                                                                                                                                                                                                                                                                                                                                                                                                                                                                | Seasonal fresh fruit display (Cals: 60)                      | 3.79 per person |
|                                                                                                                                                                                                                                                                                                                                                                                                                                                                                                                                                                                                                                                                                                                                                                                                                                                                                                                                                                                                                                                                                                                                                                                                                                                                                                                                                                                                                                                                                                                                                                                                                                                                                                                                                                                                                                                                                                                                                                                                                                                                                                                                | Artisan charcuterie & cheese board (Cals: 210)               | 5.95 per person |
|                                                                                                                                                                                                                                                                                                                                                                                                                                                                                                                                                                                                                                                                                                                                                                                                                                                                                                                                                                                                                                                                                                                                                                                                                                                                                                                                                                                                                                                                                                                                                                                                                                                                                                                                                                                                                                                                                                                                                                                                                                                                                                                                | Ham & Swiss cheese quiche (Cals: 390)                        | 4.95 per person |
|                                                                                                                                                                                                                                                                                                                                                                                                                                                                                                                                                                                                                                                                                                                                                                                                                                                                                                                                                                                                                                                                                                                                                                                                                                                                                                                                                                                                                                                                                                                                                                                                                                                                                                                                                                                                                                                                                                                                                                                                                                                                                                                                | Greek yogurt (Cals: 70-90)                                   | 2.69 per person |
|                                                                                                                                                                                                                                                                                                                                                                                                                                                                                                                                                                                                                                                                                                                                                                                                                                                                                                                                                                                                                                                                                                                                                                                                                                                                                                                                                                                                                                                                                                                                                                                                                                                                                                                                                                                                                                                                                                                                                                                                                                                                                                                                | Tuscan kale, roasted pepper & goat cheese quiche (Cals: 230) | 2.79 per person |
|                                                                                                                                                                                                                                                                                                                                                                                                                                                                                                                                                                                                                                                                                                                                                                                                                                                                                                                                                                                                                                                                                                                                                                                                                                                                                                                                                                                                                                                                                                                                                                                                                                                                                                                                                                                                                                                                                                                                                                                                                                                                                                                                | Hardboiled hen eggs (Cals: 70)                               | .99 per person  |
| No. of the last of | Ancient grain oatmeal (min 10 ppl)                           | 2.59 per person |
|                                                                                                                                                                                                                                                                                                                                                                                                                                                                                                                                                                                                                                                                                                                                                                                                                                                                                                                                                                                                                                                                                                                                                                                                                                                                                                                                                                                                                                                                                                                                                                                                                                                                                                                                                                                                                                                                                                                                                                                                                                                                                                                                | New York smoked salmon platter (min 10 ppl)<br>(Cals: 70)    | 7.39 per person |