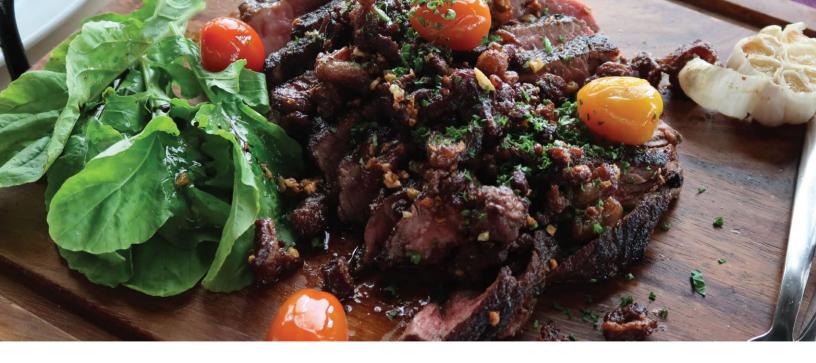

## Carving Station

Served with appropriate sauces & dinner rolls with whipped butter.