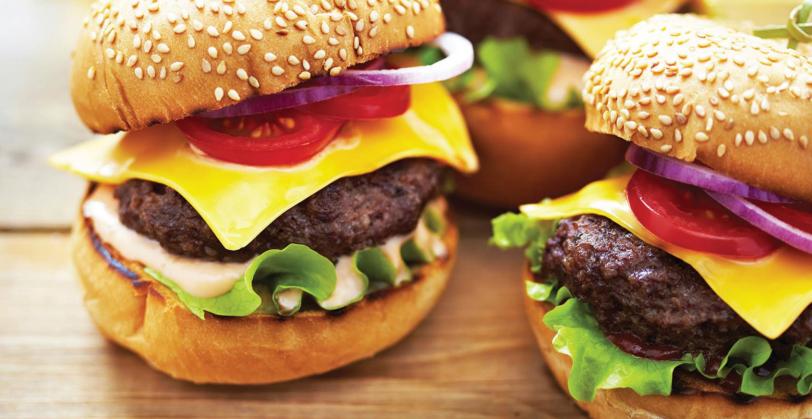

## Cookout Busset

Theme Meal

16.89 per person Includes assorted buns, lettuce (Cals: 0), tomatoes (Cals: 0), pickles (Cals: 0), onions (Cals: 5), condiments (Cals: 10-90), fresh baked cookies (Cals: 170-200) and brownies (Cals: 200)

## Pick - 3

Hamburgers (Cals: 340), veggie burgers (Cals: 280), hot dogs (Cals: 480), or BBQ glazed chicken (Cals: 630)