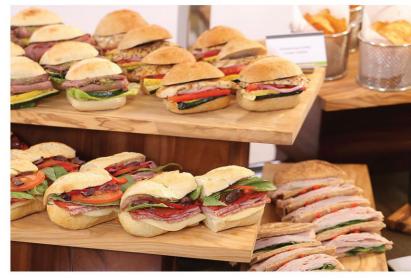

Hand-Crafted Fand-Crafted Sandwiches Egg Sandwiches

## Classic Deli Buffet

Your choice of three deli classics, two fresh cheeses pairing, artisan-baked breads, house-made chips or a side salad, house made cookie and condiments. The classic deli buffet is accompanied by lettuce (Cals: 0), tomatoes (Cals: 0), pickles (Cals: 0), onions (Cals: 5), and condiments (Cals: 10-90) that make a sandwich great.

## **Artisan Sandwich Board**

Your choice of 4-sandwiches served with house-made chips and a side salad.

Dick - 4

Muffuletta vegetarian sandwich (Cals: 600)

Mediterranean grilled chicken sun-dried tomato

hummus ciabatta (Cals: 890)