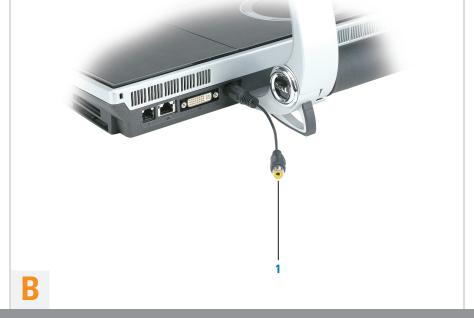

#### A. Component Video Adapter (1 in. 3 out) 1. Component Green

2. Component Blue 3. Component Red

B. Composite Video Adapter

#### A. コンポーネントビデオアダプタ (入力 1、出力 3)

- 2. コンポーネント 青色
- 3. コンポーネント 赤色 B. コンポジットビデオアダプタ

(入力 1、出力 7)