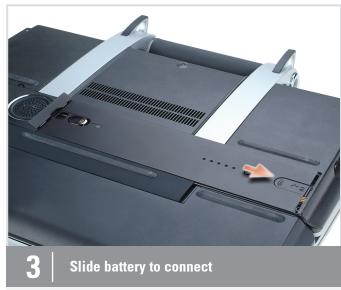

モデムを接続します。

**Connect Network** 

バッテリーをスライドさせて接続します。

ネットワークを接続します。

Slide display latches (one on each side)

ディスプレイラッチをスライドさせます。(両側に一つずつ)

電源ボタンを押し、ワイヤレスキーボードのいずれかのキーを押して、 ウェイクさせます。

**Detach keyboard** 