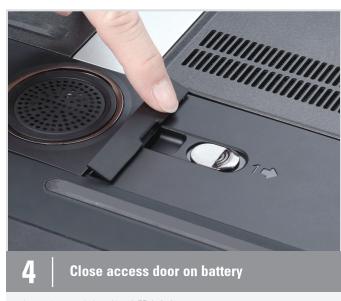

### ▲ 警告:

Dell™コンピュータをセットアップしてお使いになる前に、コンピュータの『製品情報ガイド』にある安全についての注意事項を読んで、その手順に従ってください。詳細な機能の一覧については『オーナーズマニュアル』を参照してください。

バッテリーをまっすぐ下へ挿入します。

バッテリーのアクセスドアを閉めます。

Connect AC Adapter

AC アダプタを接続します。

**Connect Modem** 