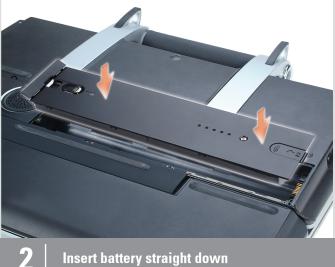

### ▲ 警告:

Dell™コンピュータをセットアップしてお使いになる前に、コンピュータの『製品情報ガイド』にある安全についての注意事項を読んで、その手順に従ってください。詳細な機能の一覧については『オーナーズマニュアル』を参照してください。

バッテリーをまっすぐ下へ挿入します。

バッテリーのアクセスドアを閉めます。

Connect AC Adapter

AC アダプタを接続します。

**Connect Modem** 