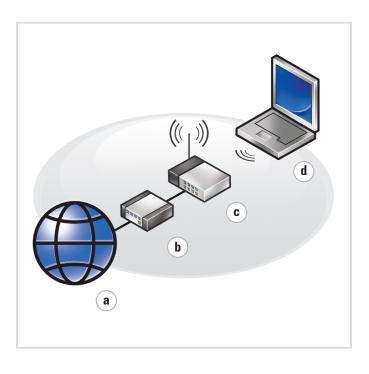

### **Wireless Network** (Optional)

What you need: a. Internet service b. Cable or DSL modem c. Wireless router d. Computer with a wireless network card

For more information about your wireless network card, see **Device** Guides at Start→ Help and Support→ User and system guides or your *Owner's Manual*, respectively.

### ワイヤレスネットワーク (オプション)

次のものが必要です。 a. インターネットサービス b.ケーブルまたは DSL モデム

c.ワイヤレスルーター d.ワイヤレスネットワークカード搭 載のコンピュータ

お使いのワイヤレスネットワーク カードの詳細については、スタート **ラ ヘルプとサポートラ ユーザーズ** ガイドおよびシステムガイド のデ **バイスガイド**、または『オーナーズ マニュアル』を参照してください。