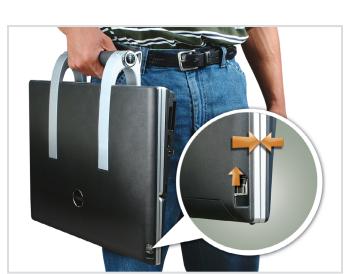

# Carrying the Computer

**NOTICE**: The computer must be closed with the keyboard securely attached for carrying. Failure to do so may cause damage to the keyboard.

### コンピュータの持ち運び

注意: コンピュータを持ち運ぶ場合は、キーボードがしっかりと取り付けられていることを確認してコンピュータを閉じます。 それを怠ると、キーボードに損傷を与える可能 性があります。