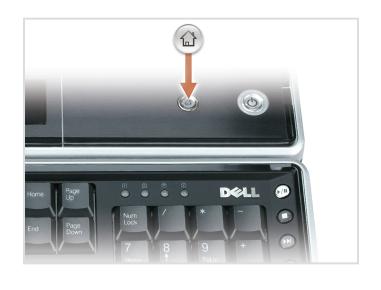

## **Dell Media Direct**

If you have Microsoft® Windows® Media Center Edition or another version of Windows XP with Dell Media Experience installed, you can press the Dell MediaDirect button to launch either media program. See your Owner's Manual for more information.

## **Dell Media Direct**

Microsoft® Windows® Media Center Edition またはその他のバー Experience がインストールされて いる場合、Dell MediaDirect ボタン を押すと、いずれかのメディアプロ グラムが起動します。詳細について は『オーナーズマニュアル』をご覧