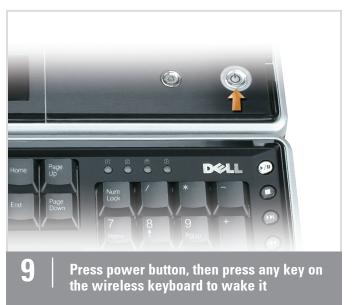

モデムを接続します。

**Connect Network** 

バッテリーをスライドさせて接続します。

ネットワークを接続します。

Slide display latches (one on each side)

ディスプレイラッチをスライドさせます。(両側に一つずつ)

電源ボタンを押し、ワイヤレスキーボードのいずれかのキーを押して、 ウェイクさせます。

**Detach keyboard** 