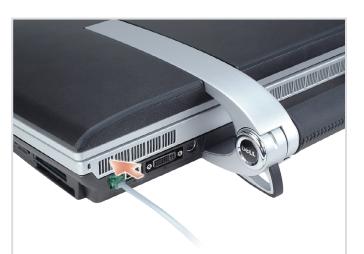

モデムを接続します。

**Connect Network** 

バッテリーをスライドさせて接続します。

ネットワークを接続します。

Slide display latches (one on each side)

ディスプレイラッチをスライドさせます。(両側に一つずつ)

電源ボタンを押し、ワイヤレスキーボードのいずれかのキーを押して、 ウェイクさせます。

**Detach keyboard** 