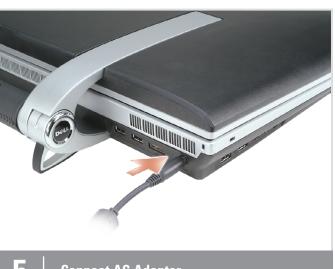

### ▲ 警告:

Dell™コンピュータをセットアップしてお使いになる前に、コンピュータの『製品情報ガイド』にある安全についての注意事項を読んで、その手順に従ってください。詳細な機能の一覧については『オーナーズマニュアル』を参照してください。

バッテリーをまっすぐ下へ挿入します。

バッテリーのアクセスドアを閉めます。

Connect AC Adapter

AC アダプタを接続します。

**Connect Modem** 