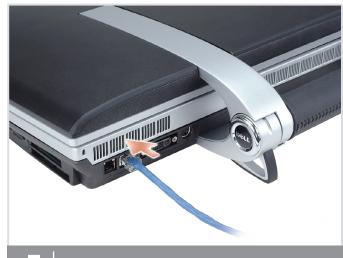

モデムを接続します。

**Connect Network** 

バッテリーをスライドさせて接続します。

ネットワークを接続します。

Slide display latches (one on each side)

ディスプレイラッチをスライドさせます。(両側に一つずつ)

電源ボタンを押し、ワイヤレスキーボードのいずれかのキーを押して、 ウェイクさせます。

**Detach keyboard** 