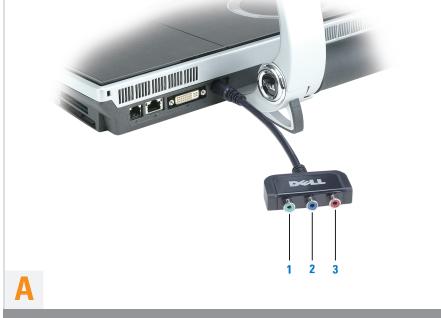

#### A. Component Video Adapter (1 in. 3 out) 1. Component Green

2. Component Blue 3. Component Red

B. Composite Video Adapter

#### C. Audio/IR Blaster Adapter (1 in. 7 out) 1. IR blaster port (black)

2. IR blaster port (black) 3. digital S/PDIF output port

- 4. side L/R output connector (grey) 5. center/sub output connector (orange)
- 6. rear L/R output connector (black) 7. front L/R output connector (lime green)

#### A. コンポーネントビデオアダプタ (入力 1、出力 3)

- 2. コンポーネント 青色
- 3. コンポーネント 赤色 B. コンポジットビデオアダプタ

(入力 1、出力 7)

# C. オーディオ/IR ブラスタアダプタ

- 1. IR ブラスタポート (黒色) 2. IR ブラスタポート (黒色)
- 3. デジタル S/PDIF 出力ポート
- 4. 側面 L/R 出カコネクタ (灰色) 5. 中央/サブ出カコネクタ(橙色)
- 6. 背面 L/R 出カコネクタ (黒色) 7. 前面 L/R 出カコネクタ (黄緑色)