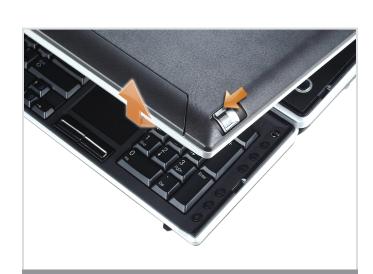

モデムを接続します。

**Connect Network** 

バッテリーをスライドさせて接続します。

ネットワークを接続します。

Slide display latches (one on each side)

ディスプレイラッチをスライドさせます。(両側に一つずつ)

電源ボタンを押し、ワイヤレスキーボードのいずれかのキーを押して、 ウェイクさせます。

**Detach keyboard** 

キーボードを取り外します。

Your wireless keyboard should automatically connect; if not, see your Owner's Manual

お使いのキーボードは自動的に接続されます。そうでない場合は、 『オーナーズマニュアル』を参照してください。

Follow on-screen wizard to connect mouse

画面に表示されるウィザードに従ってマウスを接続します。