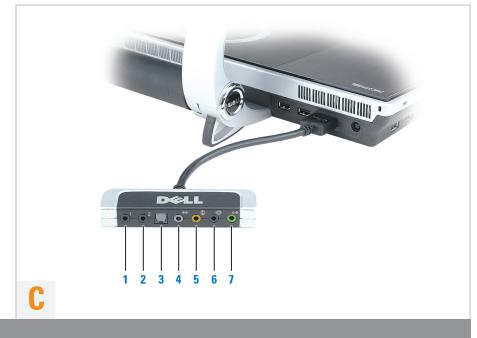

#### C. Audio/IR Blaster Adapter (1 in. 7 out) 1. IR blaster port (black)

2. IR blaster port (black) 3. digital S/PDIF output port

- 4. side L/R output connector (grey) 5. center/sub output connector (orange)
- 6. rear L/R output connector (black) 7. front L/R output connector (lime green)

# C. オーディオ/IR ブラスタアダプタ

- 1. IR ブラスタポート (黒色) 2. IR ブラスタポート (黒色)
- 3. デジタル S/PDIF 出力ポート
- 4. 側面 L/R 出カコネクタ (灰色) 5. 中央/サブ出カコネクタ(橙色)
- 6. 背面 L/R 出カコネクタ (黒色) 7. 前面 L/R 出カコネクタ (黄緑色)