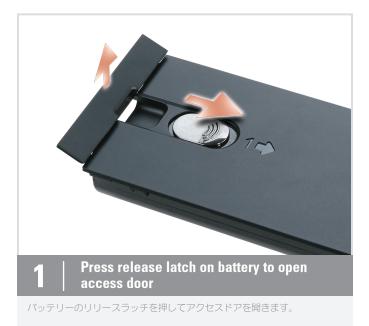

### ▲ 警告:

Dell™コンピュータをセットアップしてお使いになる前に、コンピュータの『製品情報ガイド』にある安全についての注意事項を読んで、その手順に従ってください。詳細な機能の一覧については『オーナーズマニュアル』を参照してください。

バッテリーをまっすぐ下へ挿入します。

バッテリーのアクセスドアを閉めます。

Connect AC Adapter

AC アダプタを接続します。

**Connect Modem** 