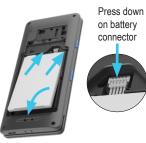

4. Tilt battery up at bottom side and pull back to release battery connector.

4. Replace the top cover.

**Contents:** 

- Elo M60C Mobile Computer
- 18W AC-DC Adapter
- US/EU/UK Adapter plugs