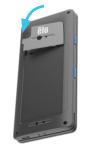

### **Battery removal**

1. Remove the top over by pulling up from notched area.