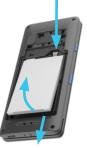

### **Battery removal**

1. Remove the top over by pulling up from notched area.

4. Tilt battery up at bottom side and pull back to release battery connector.

4. Replace the top cover.

**Contents:** 

- Elo M60C Mobile Computer
- 18W AC-DC Adapter
- US/EU/UK Adapter plugs