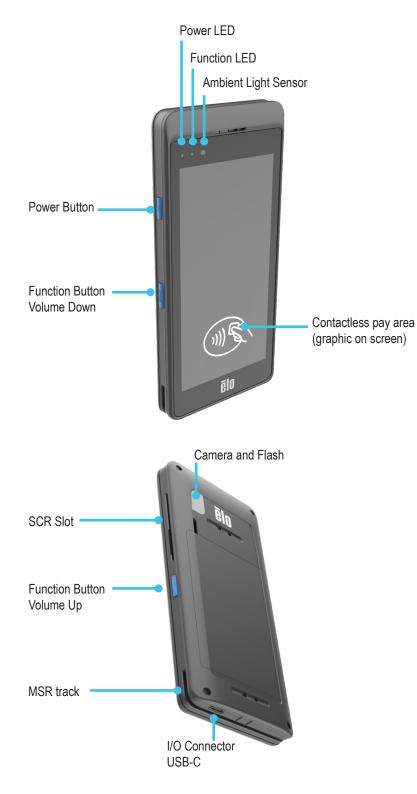

# Elo M60 Mobile Computer

Revision A P/N E242557

Elo Technical Support

Online self-help: www.elotouch.com/support