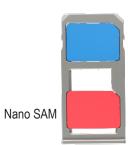

### Micro SD/Nano Sam card + Nano SIM card Installation

- 1. Remove battery.
- 2. Pull out Micro SD card/Nano SAM + Nano SIM holder.
- 3. Place SD cadr/Nano SAM and/or Nano SIM with contacts facing down.
- 4. Replace holder.

Nano SIM

Battery connector

4. Tilt battery up at bottom side and pull back to release battery connector.