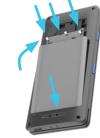

### **Battery removal**

1. Remove the top over by pulling up from notched area.