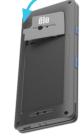

4. Tilt battery up at bottom side and pull back to release battery connector.

4. Replace the top cover.

**Contents:** 

- Elo M60C Mobile Computer
- 18W AC-DC Adapter
- US/EU/UK Adapter plugs