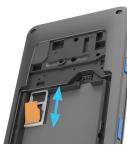

## Micro SD/Nano Sam card installation

- 1. Remove battery.
- 2. Pull out Micro SD card/Nano SAM holder.
- 3. Place SD cadr/Nano SAM with contacts facing down.
- 4. Replace holder.

Nano SAM

Battery connector