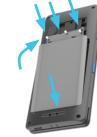

## **Battery replacement**

2. Remove screws (x3)

3. Pull door off.

- 1. Slide battery under ledge at<br/>front and tilt down at back side.2. Replace3. Replace
  - Replace door.
    Replace screws (x3)