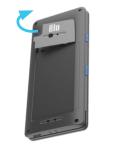

### **Battery removal**

1. Remove the top over by pulling up from notched area.

## **Battery removal**

1. Remove the top over by pulling up from notched area.