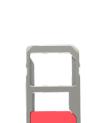

### Micro SD/Nano Sam card + Nano SIM card Installation

- 1. Remove battery.
- 2. Pull out Micro SD card/Nano SAM + Nano SIM holder.
- 3. Place SD cadr/Nano SAM and/or Nano SIM with contacts facing down.
- 4. Replace holder.

Nano SIM

Battery connector

4. Tilt battery up at bottom side and pull back to release battery connector.