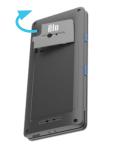

### **Battery removal**

1. Remove the top over by pulling up from notched area.