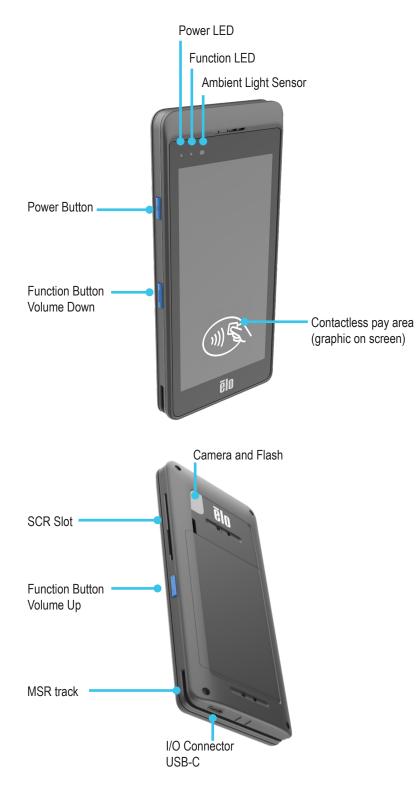

# Elo M60 Mobile Computer

Revision A P/N E242557

Elo Technical Support

Online self-help: www.elotouch.com/support