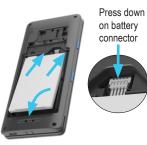

## **Battery replacement**

2. Remove screws (x3)

3. Pull door off.

- 1. Slide battery under ledge at<br/>front and tilt down at back side.2. Replace3. Replace
  - Replace door.
    Replace screws (x3)

4. Tilt battery up at bottom side and pull back to release battery connector.

4. Replace the top cover.

**Contents:** 

- Elo M60C Mobile Computer
- 18W AC-DC Adapter
- US/EU/UK Adapter plugs

## **Battery replacement**

2. Remove screws (x3)

3. Pull door off.

- Slide battery under ledge at front and tilt down at back side.
  - Replace door.
    Replace screws (x3)

Nano SIM

Battery connector

4. Tilt battery up at bottom side and pull back to release battery connector.