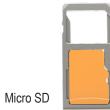

## Micro SD/Nano Sam card installation

- 1. Remove battery.
- 2. Pull out Micro SD card/Nano SAM holder.
- 3. Place SD cadr/Nano SAM with contacts facing down.
- 4. Replace holder.

Nano SAM

Battery connector