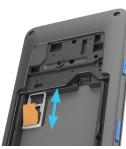

## Micro SD/Nano Sam card installation

- 1. Remove battery.
- 2. Pull out Micro SD card/Nano SAM holder.
- 3. Place SD cadr/Nano SAM with contacts facing down.
- 4. Replace holder.

Nano SAM

Battery connector