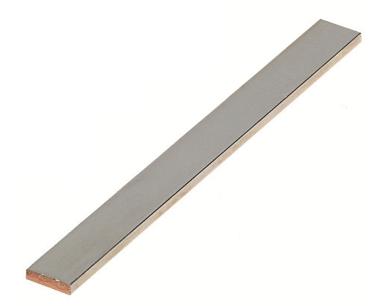

### **Product Details**

RS Pro busbar support is suitable for shield-connection clip. It enables EMC-compliant wiring with their large surface area. It has low-impedance and low ohm contact junctions. This shield connector is ideal for wires with diameters ranging from 3 to 32 mm. The contacts can be established without the need for any special tool. The shield connector meets UL and CSA standards.

### **Specifications:**

| Accessory Type                             | Busbar Support         |
|--------------------------------------------|------------------------|
| For Use With                               | Shield-Connection Clip |
| Material                                   | Copper                 |
| Standards Met                              | UL, CSA Certified      |
| Length                                     | 100 mm                 |
| Width                                      | 10 mm                  |
| Height                                     | 3 mm                   |
| Weight per piece (not including packaging) | 268 g                  |