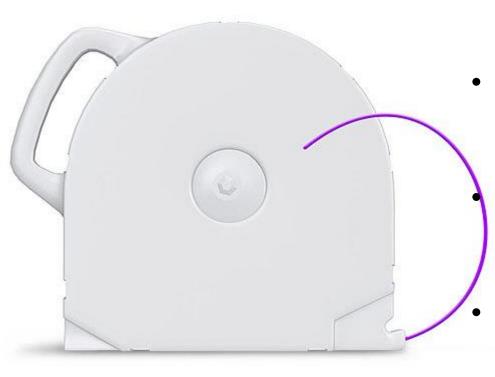

## Smart Cartridge System

 Improved material formulas for enhanced print output

Improved material lifespan with moisture lock cartridges

Smart tracking to detect adequate material for prints

Easier to store and handle, keeps material clean and fresh

Recyclable