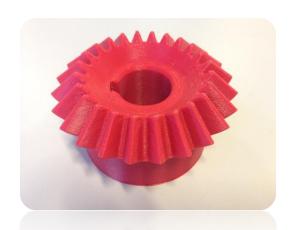

# New Durable Nylon Print Material

#### **Key Characteristics**

- Engineered production plastic material
- Exceptionally durable
- High stiffness, hardness and toughness
- High heat, corrosion and abrasion resistance
- Prints in 200 micron (8 mil) & 300 micron (12 mil) layers
- In Translucent, White & Black

#### **Sample Uses**

- Gears, fittings and bearings
- Housings and enclosures
- Impellers and connectors