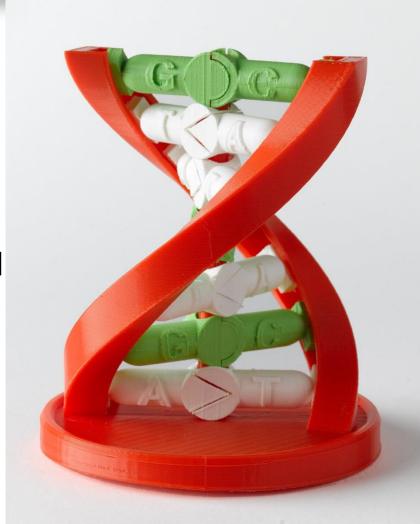

# **New Durable Engineering Materials**

ABS, PLA, Nylon print materials

**Nylon & ABS** – Durable, Functional & Prototyping Materials

**PLA -** High fidelity and feature detail

Mix & match up to three colors or materials in same print