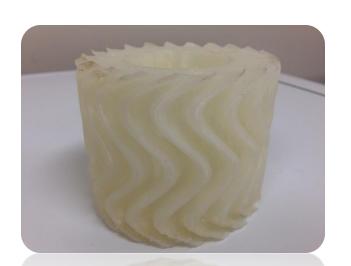

# Superior Accuracy & Thinnest Layers

- High accuracy, feature detail & resolution
- Thinnest layers at 3 mil (70 μm) for smooth surfaces
- Standard prints at 8 mil (200 μm) & 12 mil (300 μm)
- 2X accuracy compared to sub-3K printers in the market