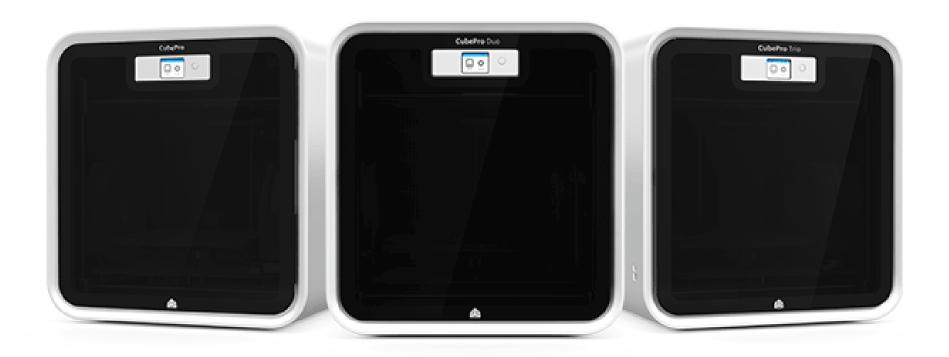

#### CubePro Three Models

CubePro Single Jet CubePro *Duo Dual Print Jets* 

CubePro *Trio Three Print Jets* 