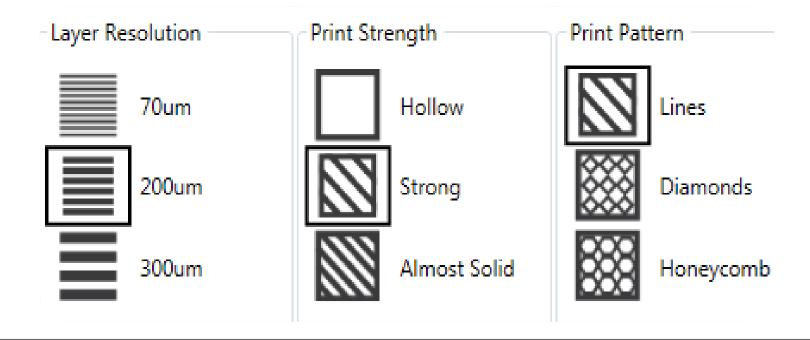

# Superior Accuracy & Thinnest Layers

- High accuracy, feature detail & resolution
- Thinnest layers at 3 mil (70 μm) for smooth surfaces
- Standard prints at 8 mil (200 μm) & 12 mil (300 μm)
- 2X accuracy compared to sub-3K printers in the market

## **Professional Printability**

27+ combinations of print & fill modes for maximum print quality & flexibility

Various Print modes available on all materials