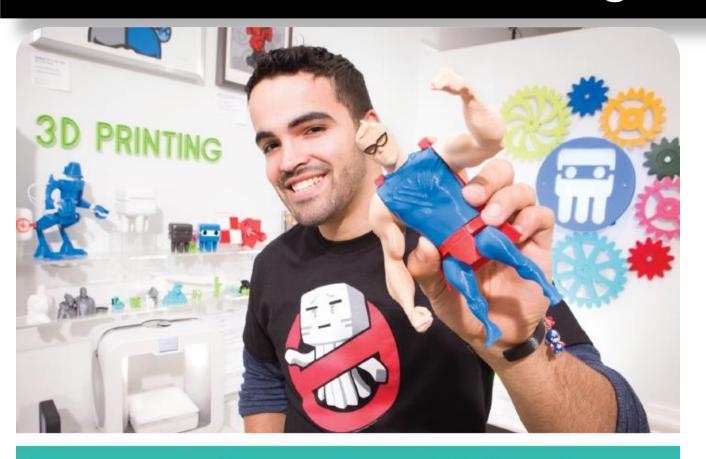

## CUBO – Action Figure

At CUBO,
Victor uses the
Sense 3D Scanner,
Cubify Sculpt,
Cubify Design
software, and the
CubePro & Cube
printer to create a
lively superhero
action figure

#### Dream It. Draw It. 3D Print It.

Victor De Los Angeles Teaches You How to 3D Scan Yourself Into an Action Figure by Matt Griffin