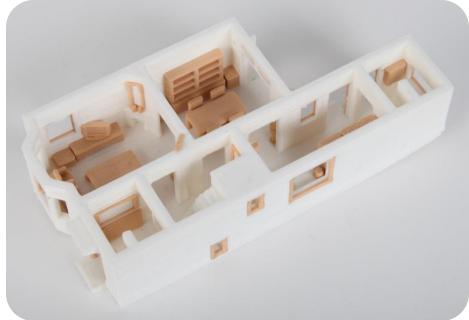

## Print Big - Make Precise

Largest Print Volume in its class 275mm x 265mm x 240mm 10.8 in. x 10.45 in. x 9.5 in.

Controlled Print Chamber
High quality ABS printing
Large accurate reliable prints