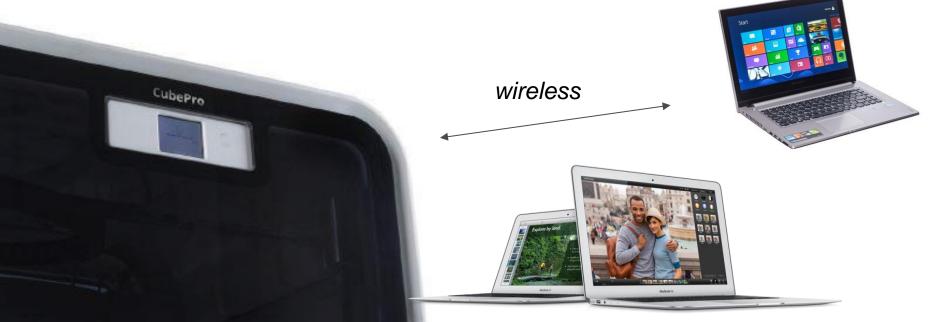

### Easy To Use

- Wi-Fi Enabled Job Submission
- Simple, intuitive, easy-to-use touch screen based operation
- Easy load cartridges for reliable prints
- Fully automated support generation