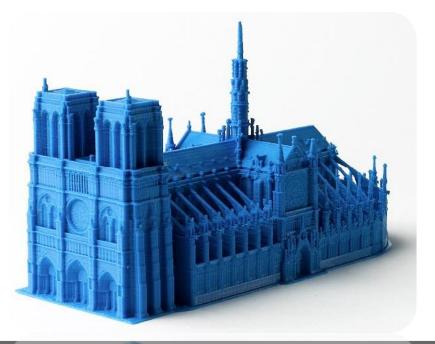

# Superior Accuracy & Thinnest Layers

- High accuracy, feature detail & resolution
- Thinnest layers at 3 mil (70 μm) for smooth surfaces
- Standard prints at 8 mil (200 μm) & 12 mil (300 μm)
- 2X accuracy compared to sub-3K printers in the market