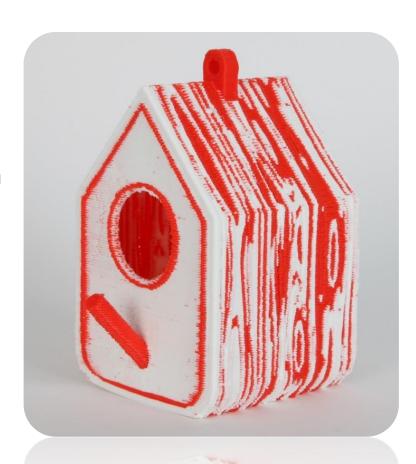

# True Multi-Color Technology

Exclusive feature detection technology for point & click coloring Instantly add color to any .STL Design