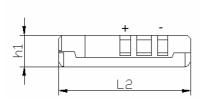

current: 1100mA

life time expectancy: > 300 cycles

ambient temperature

range

charge: 0...45 °C discharge: -20...60 °C

long term storage: -20...35 °C (less than 1 year)

weight: 25g

dimensions: L1: 53,3mm

L2: 38,4mm h1: 7,2mm

49

| specifications for model/type:        | A – Nok 5 (Nokia BLC-2) |
|---------------------------------------|-------------------------|
| Ansmann drawing number / part number: | 5060083                 |
|                                       | V1                      |
|                                       |                         |
| drawn by / date:                      | SVK/08.06.2007          |