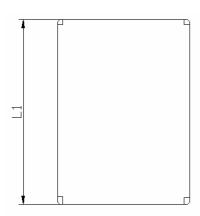

current: 1100mA

life time expectancy: > 300 cycles

ambient temperature

range

charge: 0...45 °C discharge: -20...60 °C

long term storage: -20...35 °C (less than 1 year)

weight: 25g

dimensions: L1: 53,3mm

L2: 38,4mm h1: 7,2mm

49

| specifications for model/type:        | A – Nok 5 (Nokia BLC-2) |
|---------------------------------------|-------------------------|
| Ansmann drawing number / part number: | 5060083                 |
|                                       | V1                      |
|                                       |                         |
| drawn by / date:                      | SVK/08.06.2007          |