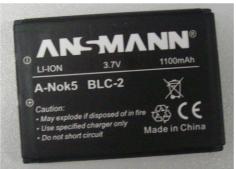

L2: 38,4mm h1: 7,2mm

49

| specifications for model/type:        | A – Nok 5 (Nokia BLC-2) |
|---------------------------------------|-------------------------|
| Ansmann drawing number / part number: | 5060083                 |
|                                       | V1                      |
|                                       |                         |
| drawn by / date:                      | SVK/08.06.2007          |