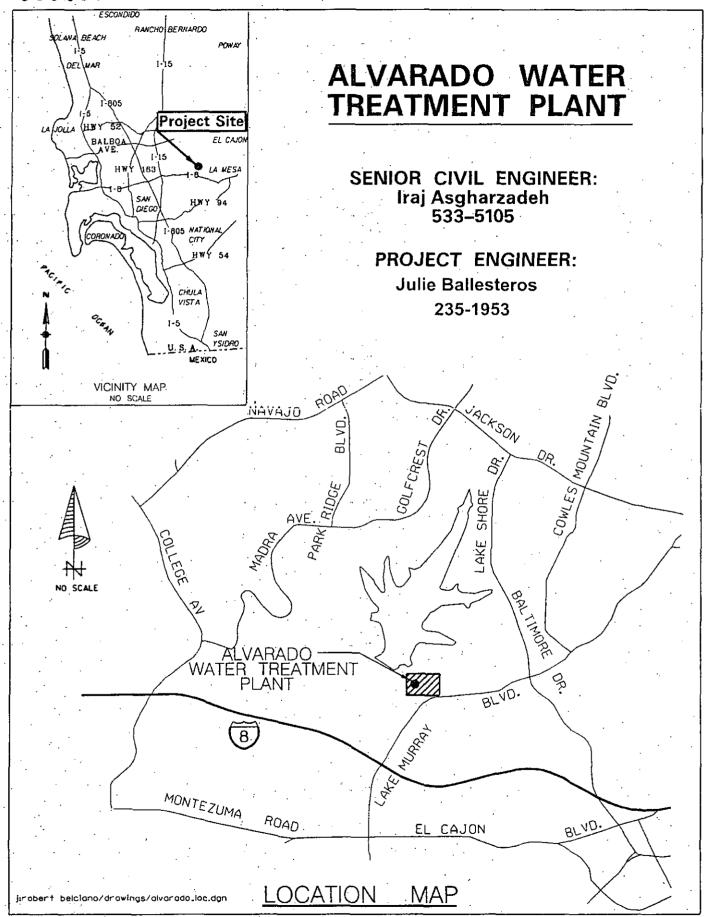

### **EXECUTIVE SUMMARY:**

The City entered into an Agreement R-296348 with MPI on April 15, 2002, in the amount of \$7,664,537, to provide professional engineering services for the Earl Thomas Reservoir replacement project CIP 73-261.4 and the Alvarado Water Treatment Plant Upgrade Phase II, CIP 73-261.3. The budget for MPI was exhausted prior to construction being completed. This was a direct result of the Nielsen Dillingham Builders bankruptcy during Alvarado Water Treatment Plant Phase I, and the City's request for MPI to perform additional design work to have City Facilities Maintenance staff and General Requirements Contractors complete portions of the uncompleted work. Furthermore, Phase II construction bids came in higher than the engineer's estimate. MPI was required to delete the ozone facilities and the rehabilitation of the existing sedimentation basins in order to construct a project that the City could afford while keeping the Alvarado Water Treatment Plant operating at a capacity to meet local water demands.

MPI's Agreement was first amended by Ordinance OO-19569 on January 9, 2007, for the remaining upgrade work for the Alvarado Water Treatment Plant mainly Ozone Project (Phase IV) which was essentially complete in 2003 and had been halted due to lack of funding. The ozone facilities are part of the Department of Public Health Compliance Order. The U.S. Environmental Protection Agency (EPA) also requires the City to change the primary disinfection process from chlorine to ozone by 2011.

This second amendment is needed to provide additional funds for MPI to finalize and update the design for the Rehabilitation of Basins 1 & 2 (Phase III), and make the necessary revisions to the design due to Building Code and specification changes since the design was stopped in 2003. Additionally, MPI will be providing construction support services for both Phases III and IV.