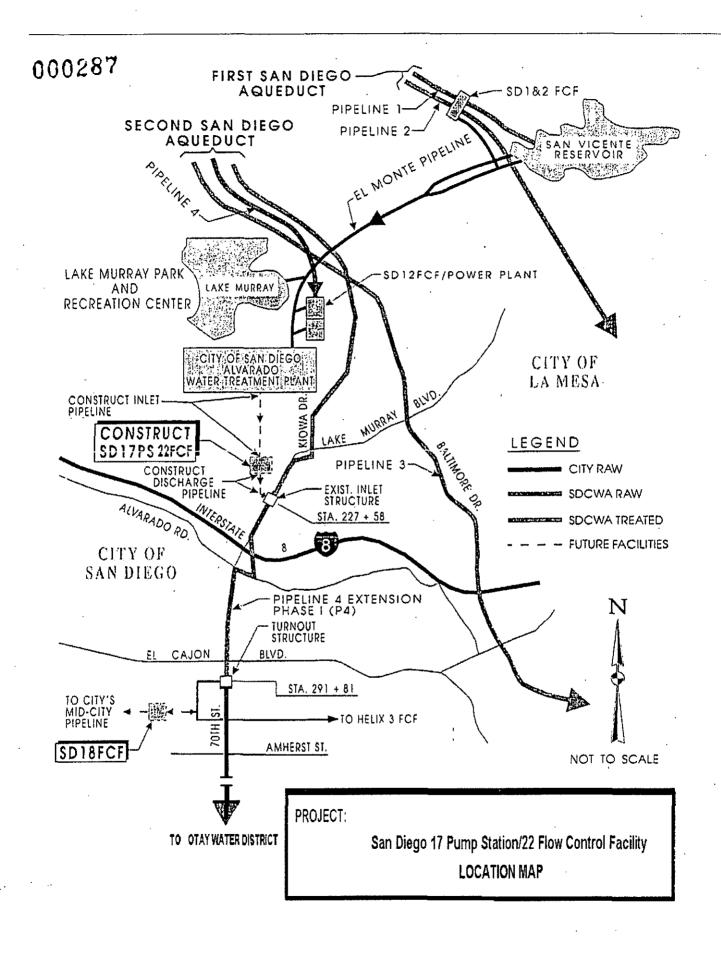

The Water Department is now proceeding with construction of Ozone Project and Rehabilitation of Basins 1 & 2 and San Diego 17 Pump Station. CH2mHill's Agreement needs to be extended through 2013 and additional funds need to be allocated.

### FISCAL CONSIDERATIONS:

This amendment to CH2mHill's agreement will extend the Agreement for five (5) years and provide additional funds to complete construction management services for the Ozone Project, and Rehabilitation of Basins 1 & 2 and San Diego 17 Pump Station. The additional funds needed for construction management services is \$ 4,357,713 for Ozone Project, \$ 2,076,002 for Rehabilitation of Basins 1 & 2, and \$ 969,607 for San Diego 17 Pump Station. The total amendment value is \$ 7,403,323. Cost estimates for the all the above mentioned projects are attached for reference.