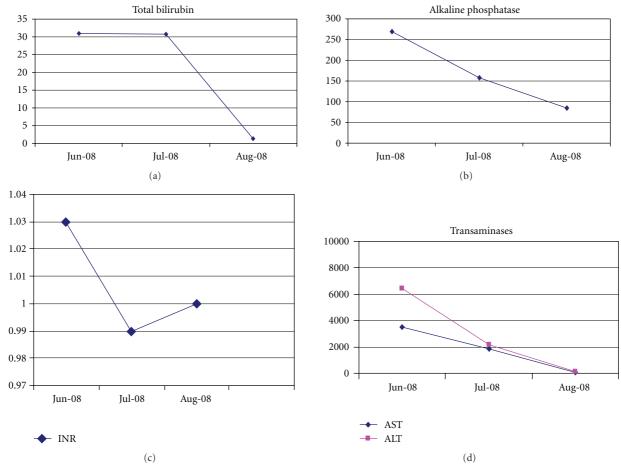

His physical examination was only notable for jaundice, scleral icterus, and mild RUQ abdominal tenderness on deep palpation. Significant presentation labs are as follows: ALT 6409 U/l, AST 3505 U/l, alkaline phosphatase 269 U/L, total bilirubin 31 mg/uL, conjugated bilirubin 18 mg/dL, prothrombin time 12.6 sec, and INR 1.2. Iron studies were ferritin 2641 ng/mL, fasting iron 235 ug/dL, TIBC 290 ug/dL,