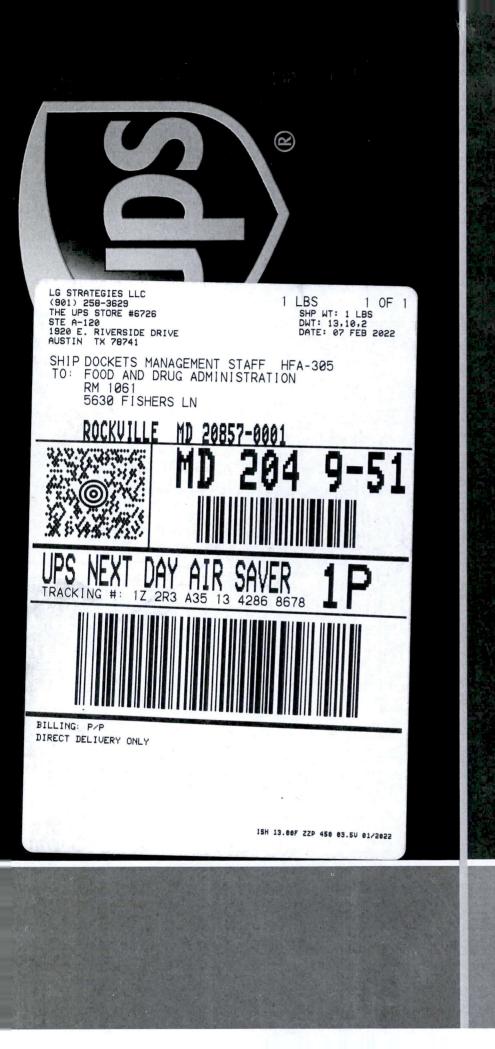

## **Domestic Shipments**

 To qualify for the Letter rate, UPS Express Envelopes may only contain correspondence, urgent documents, and/or electronic media, and must weigh 8 oz. or less. UPS Express Envelopes containing items other than those listed or weighing more than 8 oz. will be billed by weight.

## **International Shipments**

- The UPS Express Envelope may be used only for document value. Certain countries consider electronic media as d ups.com/importexport to verify if your shipment is classical
- To qualify for the Letter rate, the UPS Express Envelope muscless UPS Express Envelopes weighing more than 8 oz. will be billed.