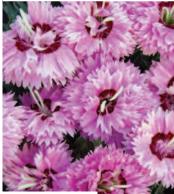

#### **ALPINE PINKS**

Dwarf varieties suitable for patio plantings as well as in the rock garden. Grow in a 9cm to litre pot.

| Species           | Height<br>(cms) | Earliness | Scent | <b>104 Tray</b><br>(Weeks) | <b>60 Tray</b><br>(Weeks) | Features         |
|-------------------|-----------------|-----------|-------|----------------------------|---------------------------|------------------|
| Arctic Star       | 12              | E         | 3     | 6 - 8, 10 - 12, 37 - 39    | 6 - 8, 10 - 12, 37 - 39   | PVP 😧 Included   |
| Fire Star         | 10              | L         | 3     | 6 - 8, 10 - 12, 37 - 39    | 6 - 8, 10 - 12, 37 - 39   | PVP 🔮 🚺 Included |
| Flutterby NEW     | 15              | E         | 2     | 6 - 8, 10 - 12, 37 - 39    | 6 - 8, 10 - 12, 37 - 39   | PVP 🔮 🚺 Included |
| Fusilier          | 12              | E         | 2     | 6 - 8, 10 - 12, 37 - 39    | 6 - 8, 10 - 12, 37 - 39   |                  |
| Mendlesham Minx   | 14              | E         | 4     | 6 - 8, 10 - 12, 37 - 39    | 6 - 8, 10 - 12, 37 - 39   | PVP 🔮 🚺 Included |
| Morning Star      | 10              | E         | 4     | 6 - 8, 10 - 12, 37 - 39    | 6 - 8, 10 - 12, 37 - 39   | PVP 🕢 🚺 Included |
| Neon Star         | 8               | М         | 3     | 6 - 8, 10 - 12, 37 - 39    | 6 - 8, 10 - 12, 37 - 39   | PVP 🕢 🚺 Included |
| Pixie Star        | 8               | E         | 3     | 6 - 8, 10 - 12, 37 - 39    | 6 - 8, 10 - 12, 37 - 39   | PVP 🔮 🚺 Included |
| Pop Star          | 10              | E         | 3     | 6 - 8, 10 - 12, 37 - 39    | 6 - 8, 10 - 12, 37 - 39   | PVP 🔮 🚺 Included |
| Red Dwarf         | 10              | E         | 3     | 6 - 8, 10 - 12, 37 - 39    | 6 - 8, 10 - 12, 37 - 39   | PVP 🔮 🚺 Included |
| Shooting Star     | 8               | E         | 3     | 6 - 8, 10 - 12, 37 - 39    | 6 - 8, 10 - 12, 37 - 39   | PVP 🔮 🚺 Included |
| Silver Star       | 12              | М         | 5     | 6 - 8, 10 - 12, 37 - 39    | 6 - 8, 10 - 12, 37 - 39   | PVP 🔮 🚺 Included |
| Starburst         | 10              | E         | 4     | 6 - 8, 10 - 12, 37 - 39    | 6 - 8, 10 - 12, 37 - 39   | PVP 🔮 🚺 Included |
| Stargazer         | 10              | E         | 4     | 6 - 8, 10 - 12, 37 - 39    | 6 - 8, 10 - 12, 37 - 39   | PVP 🕢 🚺 Included |
| Starlette         | 12              | М         | 1     | 6 - 8, 10 - 12, 37 - 39    | 6 - 8, 10 - 12, 37 - 39   | PVP 🕢 🚺 Included |
| Starry Eyes       | 8               | М         | 2     | 6 - 8, 10 - 12, 37 - 39    | 6 - 8, 10 - 12, 37 - 39   |                  |
| Supernova         | 10              | E         | 4     | 6 - 8, 10 - 12, 37 - 39    | 6 - 8, 10 - 12, 37 - 39   | PVP 🕢 🚺 Included |
| Warden Hybrid     | 10              | М         | 4     | 6 - 8, 10 - 12, 37 - 39    | 6 - 8, 10 - 12, 37 - 39   |                  |
| Whatfield Can Can | 10              | E         | 5     | 6 - 8, 10 - 12, 37 - 39    | 6 - 8, 10 - 12, 37 - 39   |                  |
| Whatfield Gem     | 12              | М         | 3     | 6 - 8, 10 - 12, 37 - 39    | 6 - 8, 10 - 12, 37 - 39   |                  |

Earliness: E = Early M = Medium L = Late Fragrance: 5 = Strongest 1 = Weakest

DIANTHUS

Mendlesham Minx

Pop Star

Starburst

Supernova

Shooting Star

Flutterby