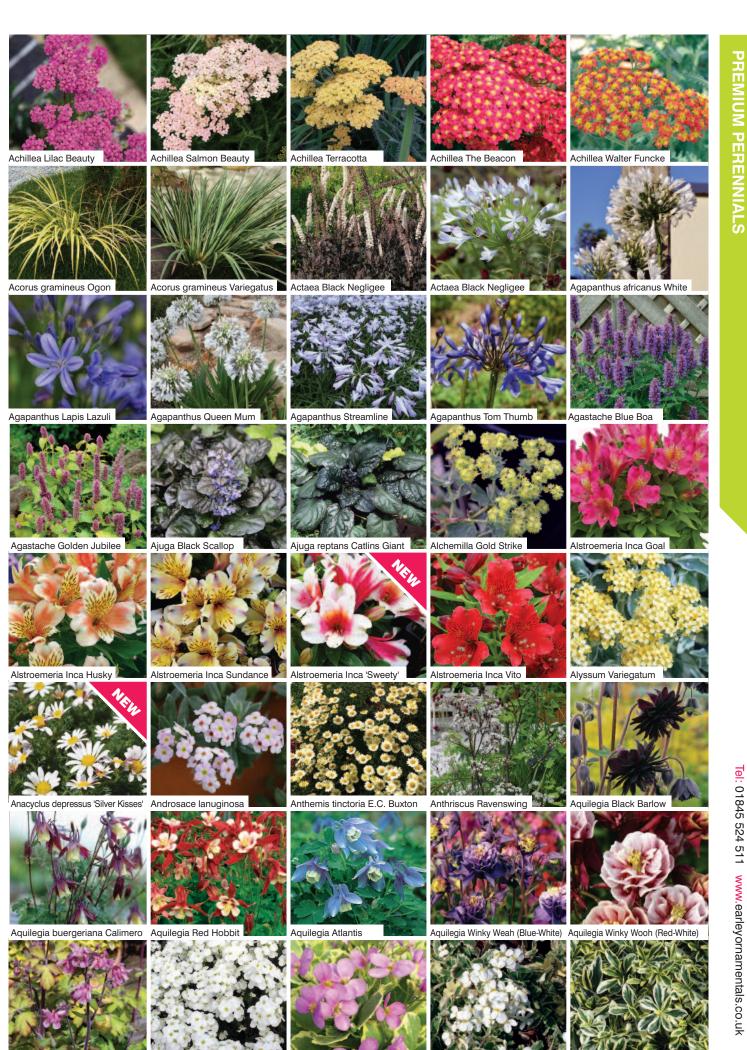

| Species                                      | <b>Flowering</b><br>(Months) | <b>Height</b><br>(cms) | Unit | Unit<br>Quantity | Weeks                     | Features     |          |
|----------------------------------------------|------------------------------|------------------------|------|------------------|---------------------------|--------------|----------|
| Achillea millefolium Lilac Beauty            | 5 - 10                       | 45                     | 50   | 50               | 6, 10, 14, 18, 24, 33, 37 | •            | Extra    |
| Achillea millefolium Salmon Beauty           | 5 - 10                       | 45                     | 50   | 50               | 6, 10, 14, 18, 24, 33, 37 | ₩            | Extra    |
| Achillea millefolium Terracotta              | 5 - 10                       | 45                     | 50   | 50               | 6, 10, 14, 18, 24, 33, 37 | ₩            | Extra    |
| Achillea millefolium The Beacon              | 5 - 10                       | 45                     | 50   | 50               | 6, 10, 14, 18, 24, 33, 37 | ₩            | Extra    |
| Achillea millefolium Walter Funcke           | 5 - 10                       | 45                     | 50   | 50               | 6, 10, 14, 18, 24, 33, 37 | ₩            | Extra    |
| Acorus gramineus Ogon                        | 6 - 7                        | 50                     | 50   | 50               | 6, 10, 14, 18, 24, 33, 37 | 0            | Extra    |
| Acorus gramineus Variegatus                  | 6 - 7                        | 50                     | 50   | 50               | 6, 10, 14, 18, 24, 33, 37 | 0            | Extra    |
| Actaea Black Negligee                        | 9 - 10                       | 120                    | 9cm  | 18               | 14, 18, 33                | 0 🐨 🔇        | Included |
| Agapanthus africanus Big Blue                | 7 - 8                        | 60                     | 9cm  | 18               | 6, 10, 14, 18, 24, 33     |              | Extra    |
| Agapanthus africanus White                   | 7 - 8                        | 45                     | 9cm  | 18               | 6, 10, 14, 18, 24, 33     |              | Extra    |
| Agapanthus Lapis Lazuli                      | 7 - 8                        | 30                     | 9cm  | 18               | 6, 10, 14, 18, 24, 33     | <b>PVP (</b> | Included |
| Agapanthus orientalis Queen Mum              | 7 - 8                        | 120                    | 9cm  | 18               | 6, 10, 14, 18, 24, 33     | eve 🔇        |          |
| Agapanthus orientalis Queen Mum              | 7 - 8                        | 120                    | 50   | 50               | 6, 10, 14, 18, 24, 33     | evp 🔇        |          |
| Agapanthus Streamline                        | 7 - 8                        | 30                     | 9cm  | 18               | 6, 10, 14, 18, 24, 33     |              | Extra    |
| Agapanthus Tom Thumb                         | 6 - 8                        | 40                     | 50   | 50               | 6, 10, 14, 18, 24, 33     | 😯 🔮 🔇        | Included |
| Agastache Blue Boa                           | 6 - 10                       | 60                     | 50   | 50               | 6, 10, 14, 18             | 👽 🖤 🔇        | Included |
| Agastache foeniculum Golden Jubilee          | 6 - 10                       | 30                     | 50   | 50               | 6, 10, 14, 18, 24         | 80           | Extra    |
| Ajuga Black Scallop                          | 4 - 7                        | 8                      | 50   | 50               | 6, 10, 14, 18, 24, 33, 37 | S 🖉 🐨 🔇      | Included |
| Ajuga reptans Catlins Giant                  | 4 - 7                        | 8                      | 50   | 50               | 6, 10, 14, 18, 24, 33, 37 | 80           | Extra    |
| Alchemilla sericata Gold Strike              | 4 - 7                        | 30                     | 50   | 50               | 6, 10, 14                 |              | Extra    |
| Alstroemeria Inca Goal                       | 6 - 11                       | 50                     | 50   | 50               | 10, 14, 18                | eve 🗸        | Included |
| Alstroemeria Inca Husky                      | 6 - 11                       | 30                     | 50   | 50               | 10, 14, 18                | eve 🗸        | Included |
| Alstroemeria Inca Sundance                   | 6 - 11                       | 25                     | 50   | 50               | 10, 14, 18                | eve 🗸        | Included |
| Alstroemeria Inca Sweety NEW                 | 6 - 11                       | 25                     | 50   | 50               | 10, 14, 18                | eve 🗸        | Included |
| Alstroemeria Inca Vito                       | 6 - 11                       | 30                     | 50   | 50               | 10, 14, 18                | eve 🗸        | Included |
| Alyssum Variegatum                           | 4 - 5                        | 25                     | 50   | 50               | 6, 10, 14, 18, 33, 37     |              | Extra    |
| Anacyclus depressus Silver Kisses NEW        | 5 - 9                        | 10                     | 100  | 100              | 6, 10, 14, 18, 37         |              | Extra    |
| Androsace lanuginosa                         | 5 - 10                       | 8                      | 100  | 100              | 6, 10, 14, 33, 37         |              | Extra    |
| Anthemis tinctoria E.C. Buxton               | 5 - 10                       | 40                     | 50   | 50               | 6, 10, 14, 18, 24         | •            | Extra    |
| Anthriscus sylvestris Ravenswing             | 5 - 7                        | 50                     | 50   | 50               | 6, 10, 14, 18, 24         | 0            | Extra    |
| Aquilegia Black Barlow                       | 5 - 6                        | 25                     | 50   | 50               | 6, 10, 14, 18, 24         |              | Extra    |
| Aquilegia buergeriana Calimero               | 5 - 6                        | 25                     | 50   | 50               | 6, 10, 14, 18, 24         |              | Extra    |
| Aquilegia caerulea hyb. Red Hobbit           | 6 - 8                        | 35                     | 50   | 50               | 6, 10, 14, 18, 24         |              | Extra    |
| Aquilegia fl. var. pumila Atlantis           | 4 - 5                        | 25                     | 50   | 50               | 6, 10, 14, 18, 24         |              | Extra    |
| Aquilegia vulgaris Winky Weah                | 4 - 5                        | 35                     | 50   | 50               | 6, 10, 14, 18, 24         |              | Extra    |
| (Blue-White)                                 |                              |                        |      |                  |                           |              |          |
| Aquilegia vulgaris Winky Wooh<br>(Red-White) | 4 - 5                        | 35                     | 50   | 50               | 6, 10, 14, 18, 24         |              | Extra    |
| Aquilegia vulgaris Woodside Gold             | 5 - 8                        | 60                     | 50   | 50               | 6, 10, 14, 18, 24         | <b>V</b>     | Extra    |
| Arabis alpina caucasica 'Alabaster'          | 5 - 7                        | 15                     | 50   | 50               | 6, 10, 14, 18, 33, 37     | S 🖉 🖤 🔇      | Included |
| Arabis alpina caucasica 'Angvine'            | 5 - 7                        | 15                     | 50   | 50               | 6, 10, 14, 18, 33, 37     | <b>V</b>     | Extra    |
| Arabis alpina caucasica 'Variegata'          | 3 - 6                        | 20                     | 50   | 50               | 6, 10, 14, 18, 33, 37     | 80           | Extra    |
| Arabis ferdinandi-coburgii 'Old Gold'        | 4 - 6                        | 8                      | 100  | 100              | 6, 10, 14, 33, 37         | ♥ Ø          | Extra    |

Aquilegia Woodside Gold 🚪

Arabis alpina caucasica Alabaster Arabis alpina caucasica Angvine Arabis alpina caucasica Variegata Arabis ferdinandi-coburgii Old Gold

21