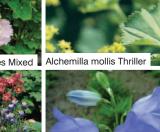

### New cottage garden favourite

Low-growing favourite Alchemilla mollis Thriller is new to Earley this year. Soft green, fan-shaped foliage with honey scented lime green flowers combine with a more upright, clumping form and spreading habit.