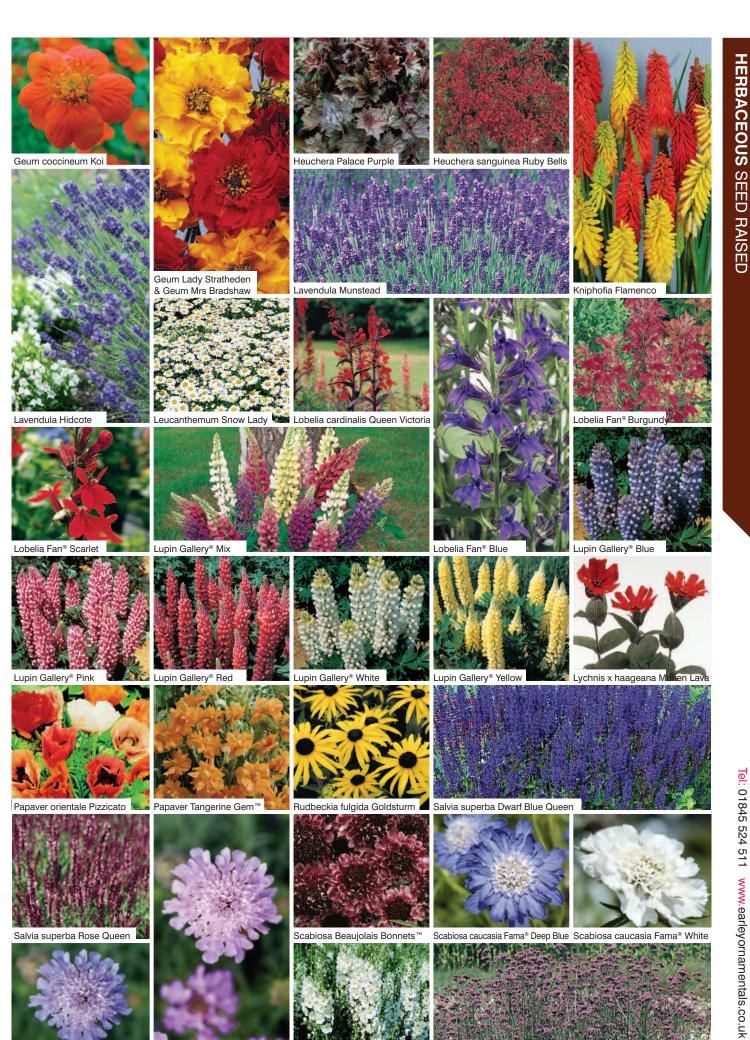

### **ADDITIONS M PERENNIALS**

| 뭐    | ADDITIO            |
|------|--------------------|
| REMI | PREMIUN            |
| UM P | Species            |
| ĔŖĔ  | Anthemis tinctoria |
| NN   | Arenaria montana   |
| A    | Bergenia Diamono   |
| S    | Campanula garga    |
|      | Carex flacca Blue  |
|      |                    |

| Species                       | <b>Flowering</b><br>(Months) | <b>Height</b><br>(cms) | Unit | Unit<br>Quantity | Weeks                     | Features         |
|-------------------------------|------------------------------|------------------------|------|------------------|---------------------------|------------------|
| Anthemis tinctoria Lemon Ice  | 5 - 10                       | 40                     | 50   | 50               | 6, 10, 14, 18, 24         | Extra            |
| Arenaria montana Snow White   | 5 - 8                        | 15                     | 100  | 100              | 6, 10, 14, 33, 37         | Extra            |
| Bergenia Diamond Drops (VR)   | 4 - 6                        | 15                     | 50   | 50               | 6, 10, 14, 18, 24, 33, 37 | PVP 🕑 🚺 Included |
| Campanula garganica           | 6 - 8                        | 12                     | 100  | 100              | 6, 10, 14                 | Extra            |
| Carex flacca Blue Zinger      | F                            | 30                     | 50   | 50               | 6, 10, 14, 18, 24, 33, 37 | Extra            |
| Erodium pelargoniflorum       | 3 - 10                       | 30                     | 50   | 50               | 6, 10, 14, 33, 37         | Extra            |
| Geum Scarlet Tempest (P)      | 4 - 9                        | 35                     | 50   | 50               | 6, 10, 14, 18, 24, 33, 37 | PVP 🕑 Included   |
| Hakonechloa Sunflare (P)      | F                            | 20                     | 50   | 50               | 6, 10, 14, 18, 24, 33, 37 | VP 🔮 Included    |
| Heuchera Tokyo (P)            | 4 - 7                        | 25                     | 50   | 50               | 6, 10, 14, 18, 24, 33, 37 | PVP I Included   |
| Lewisia Constant™ Coral (VR)  | 4 - 7                        | 10                     | 50   | 50               | 6, 10, 14, 18             | PVP 🕢 Included   |
| Leymus arenarius Blue Dune    | 6 - 9                        | 100                    | 50   | 50               | 6, 10, 14, 18, 24, 33, 37 | Extra            |
| Libertia chilensis            | 4 - 6                        | 60                     | 50   | 50               | 6, 10, 14, 18             | Extra            |
| Lilium formosanum var. pricei | 6 - 7                        | 35                     | 50   | 50               | 18, 24                    | Extra            |
| Osteospermum Sennen Sunrise   | 5 - 9                        | 20                     | 50   | 50               | 6, 10, 14, 18, 24         | Extra            |
| Panicum virgatum Sangria (P)  | 7 - 10                       | 75                     | 50   | 50               | 6, 10, 14, 18, 24, 33, 37 | PVP 🕑 Tincluded  |
| Penstemon Blackbird           | 7 - 10                       | 70                     | 50   | 50               | 6, 10, 14, 18, 24         | Extra            |
| Penstemon Firebird            | 7 - 10                       | 70                     | 50   | 50               | 6, 10, 14, 18, 24         | Extra            |
| Penstemon Flamingo            | 7 - 10                       | 70                     | 50   | 50               | 6, 10, 14, 18, 24         | Extra            |
| Penstemon Garnet              | 7 - 10                       | 70                     | 50   | 50               | 6, 10, 14, 18, 24         | Extra            |

Anthemis tinctoria Lemon Ice

Carex flacca Blue Zinger

Heuchera Tokyo

Lilium formosanum var. pricei

Penstemon Blackbird

Bergenia Diamond Drops

Geum Scarlet Tempest

Hakonechloa Sunflare

Libertia chilensis

Panicum virgatum Sangria

Penstemon Garnet

Erodium pelargoniflorum

Osteospermum Sennen Sunrise

Penstemon Flamingo

**S05** 