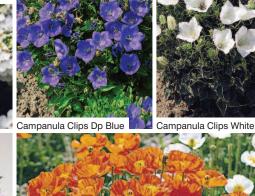

| Species                                               | <b>Flowering</b><br>(Months) | <b>Height</b><br>(cms) | <b>104 Tray</b><br>(Weeks) | <b>360 Tray</b><br>(Weeks) | Features   |
|-------------------------------------------------------|------------------------------|------------------------|----------------------------|----------------------------|------------|
| Alyssum Mountain Gold                                 | 3 - 6                        | 15                     | 6, 10, 37 - 39             | 39                         |            |
| Alyssum saxatile Summit                               | 4 - 5                        | 30                     | -                          | 39                         |            |
| Aquilegia Cameo Mixed                                 | 5 - 6                        | 10                     | 37, 39                     | -                          |            |
| Arabis blepharophylla Spring Charm                    | 3 - 4                        | 20                     | 6, 10, 37 - 39             | 39                         |            |
| Arabis caucasica Little Treasure Dp Rose              | 3 - 4                        | 15                     | -                          | 39                         |            |
| Arabis caucasica Little Treasure White                | 3 - 4                        | 15                     | -                          | 39                         |            |
| Arabis caucasica Snowcap                              | 3 - 4                        | 15                     | 6, 10, 37 - 39             | 39                         | <b>v</b>   |
| Arenaria montana                                      | 5 - 8                        | 10                     | -                          | 39                         |            |
| Armeria maritima<br>Morning Star Deep Rose <b>NEW</b> | 5 - 7                        | 15                     | 6, 21, 37 - 39             | 39                         | e          |
| Armeria maritima                                      |                              |                        |                            |                            |            |
| Morning Star White NEW                                | 5 - 7                        | 15                     | 6, 21, 37 - 39             | 39                         | 6          |
| Aubretia F1 Audrey Blue Shades                        | 4 - 5                        | 10                     | 6, 10, 37 - 39             | 39                         | <b>S</b>   |
| Aubretia F1 Audrey Purple Shades                      | 4 - 5                        | 10                     | 6, 10, 37 - 39             | 39                         | <b>V</b>   |
| Aubretia F1 Audrey Red                                | 4 - 5                        | 10                     | 6, 10, 37 - 39             | 39                         | ♥          |
| Aubrietia Royal Mixed                                 | 4 - 5                        | 10                     | 6, 10, 37 - 39             | 39                         | ♥          |
| Campanula Clips Dp Blue <b>NEW</b>                    | 7 - 9                        | 20                     | 6, 10, 21                  | -                          | 👽 🕒        |
| Campanula Clips White NEW                             | 7 - 9                        | 20                     | 6, 10, 21                  | -                          | <b>v</b> © |
| Dianthus deltoides albus                              | 6 - 9                        | 20                     | -                          | 39                         |            |
| Dianthus deltoides Brilliancy                         | 6 - 9                        | 20                     | -                          | 39                         |            |
| Iberis sempervirens Snowflake                         | 4 - 5                        | 30                     | 37 - 39                    | 39                         | ♥          |
| Lewesia cotyledon Elise Mix                           | 5 - 9                        | 20                     | 6, 10, 21, 37 - 39         | 39                         | e          |
| Papaver nudicaule Gartenzwerg                         | 6 - 9                        | 30                     | 6, 10, 37 - 39             | 39                         | 👽 🕒        |
| Primula denticulata Lilac                             | 3 - 4                        | 30                     | 37 - 39                    | 39                         |            |
| Primula denticulata Red                               | 3 - 4                        | 30                     | 37 - 39                    | 39                         |            |
| Primula Garden Auricula                               | 4 - 5                        | 20                     | 37 - 39                    | -                          |            |
| Primula veris                                         | 3 - 5                        | 20                     | 37 - 39                    | -                          |            |
| Primula vialii                                        | 6 - 7                        | 30                     | 37 - 39                    | 39                         |            |
| Pulsatilla vulgaris Bells Mix                         | 3 - 4                        | 30                     | 37 - 39                    | -                          |            |
| Saponaria ocymoides Rose                              | 5 - 7                        | 30                     | -                          | 39                         |            |
| Saxifraga x arendsii Red                              | 5                            | 20                     | 6, 10, 37 - 39             | 39                         |            |
| Saxifraga x arendsii White                            | 5                            | 20                     | 6, 10, 37 - 39             | 39                         |            |
| Saxifraga x arendsii Mossy Mix                        | 5                            | 20                     |                            | 39                         |            |
| Silene maritima                                       | 6 - 8                        | 20                     | -                          | 39                         |            |

Arabis caucasica Little Treasure Dp Rose

Alyssum saxatile Sum

🐔 Armeria maritima Morning Star Deep Rose Armeria maritima Morning Star White Aubretia F1 Audrey Purple Shades

Aubretia F1 Audrey Blue Shades