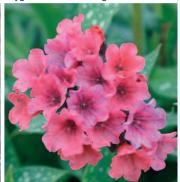

### **PREMIUM PERENNIALS**

| Species                              | <b>Flowering</b><br>(Months) | <b>Height</b><br>(cms) | Unit | Unit<br>Quantity | Weeks                     | Feat | ures             |
|--------------------------------------|------------------------------|------------------------|------|------------------|---------------------------|------|------------------|
| Penstemon Hewells Pink               | 7 - 10                       | 70                     | 50   | 50               | 6, 10, 14, 18, 24         | •    | Extra            |
| Penstemon King George                | 7 - 10                       | 70                     | 50   | 50               | 6, 10, 14, 18, 24         | •    | Extra            |
| Penstemon Pensham Amelia Jane (VR)   | 5 - 11                       | 80                     | 50   | 50               | 6, 10, 14, 18, 24         | ♥    | PVP 🕢 Included   |
| Penstemon Pensham Czar (VR)          | 5 - 11                       | 80                     | 50   | 50               | 6, 10, 14, 18, 24         |      | PVP 🕢 Included   |
| Penstemon Pensham Eleanor Young (VR) | 5 - 11                       | 80                     | 50   | 50               | 6, 10, 14, 18, 24         | •    | PVP 🔮 Included   |
| Penstemon Pensham Laura (VR)         | 5 - 11                       | 80                     | 50   | 50               | 6, 10, 14, 18, 24         |      | PVP 🔮 Included   |
| Penstemon Pensham Plum Jerkum (VR)   | 5 - 11                       | 80                     | 50   | 50               | 6, 10, 14, 18, 24         | •    | PVP 🔮 Included   |
| Penstemon Purple Bedder              | 7 - 10                       | 70                     | 50   | 50               | 6, 10, 14, 18, 24         | •    | Extra            |
| Penstemon Snowstorm                  | 7 - 10                       | 70                     | 50   | 50               | 6, 10, 14, 18, 24         | •    | Extra            |
| Penstemon Sour Grapes                | 7 - 10                       | 70                     | 50   | 50               | 6, 10, 14, 18, 24         | •    | Extra            |
| Phygelius Funfare Cream (P)          | 6 - 9                        | 45                     | 50   | 50               | 6, 10, 14, 18, 24         |      | PVP 🔮 🚺 Included |
| Phygelius Funfare Orange (P)         | 6 - 9                        | 45                     | 50   | 50               | 6, 10, 14, 18, 24         |      | PVP 🕢 Included   |
| Phygelius Funfare Wine (VR)          | 6 - 9                        | 45                     | 50   | 50               | 6, 10, 14, 18, 24         |      | PVP 🔮 🚺 Included |
| Potentilla calabra                   | 6 - 8                        | 10                     | 100  | 100              | 6, 10, 14, 33, 37         | •    | Extra            |
| Pulmonaria Shrimps on the Barbie     | 3 - 6                        | 35                     | 50   | 50               | 6, 10, 14, 18, 24, 33, 37 | •    | PVP 🔮 Included   |

For more Dianthus (Pinks) see pages 14 - 19

DIANTHUS

Penstemon Pensham Czar

Penstemon Purple Bedder

Phygelius Funfare Orange

Pulmonaria Shrimps on the Barbie

Cherry Burst

Penstemon Pensham Eleanor Young