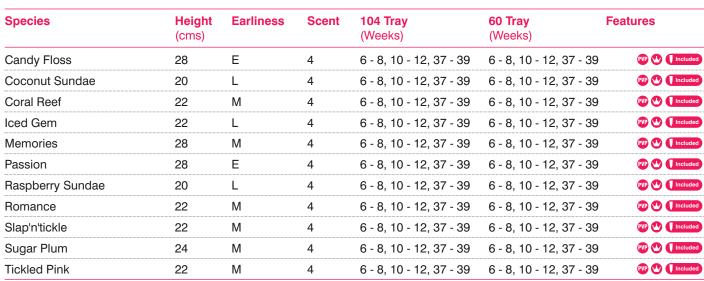

#### **GARDEN PINKS**

Tall varieties mostly perfumed, ideal for sales in 1 – 2 litre pots throughout the summer.

| Species             | Height<br>(cms) | Earliness | Scent | <b>104 Tray</b><br>(Weeks) | <b>60 Tray</b><br>(Weeks) | Features         |
|---------------------|-----------------|-----------|-------|----------------------------|---------------------------|------------------|
| Baileys Celebration | 40              | М         | 5     | 6 - 8, 10 - 12, 37 - 39    | 6 - 8, 10 - 12, 37 - 39   |                  |
| Bridal Star NEW     | 45              | М         | 3     | 6 - 8, 10 - 12, 37 - 39    | 6 - 8, 10 - 12, 37 - 39   | PVP 🔮 🚺 Included |
| Cranmere Pool       | 35              | E         | 4     | 6 - 8, 10 - 12, 37 - 39    | 6 - 8, 10 - 12, 37 - 39   |                  |
| Devon Cream™        | 35              | М         | 2     | 6 - 8, 10 - 12, 37 - 39    | 6 - 8, 10 - 12, 37 - 39   | PVP 🕢 🚺 Included |
| Devon Wizard™       | 40              | М         | 5     | 6 - 8, 10 - 12, 37 - 39    | 6 - 8, 10 - 12, 37 - 39   | PVP 🕢 🚺 Included |
| Diane               | 35              | М         | 2     | 6 - 8, 10 - 12, 37 - 39    | 6 - 8, 10 - 12, 37 - 39   | Included         |
| Doris               | 35              | М         | 5     | 6 - 8, 10 - 12, 37 - 39    | 6 - 8, 10 - 12, 37 - 39   |                  |
| Gran's Favourite    | 35              | Е         | 5     | 6 - 8, 10 - 12, 37 - 39    | 6 - 8, 10 - 12, 37 - 39   |                  |
| Haytor              | 45              | L         | 4     | 6 - 8, 10 - 12, 37 - 39    | 6 - 8, 10 - 12, 37 - 39   |                  |
| Houndspool Cheryl   | 35              | М         | 3     | 6 - 8, 10 - 12, 37 - 39    | 6 - 8, 10 - 12, 37 - 39   |                  |
| Laced Monarch       | 35              | М         | 1     | 6 - 8, 10 - 12, 37 - 39    | 6 - 8, 10 - 12, 37 - 39   |                  |
| Lady In Red         | 45              | М         | 5     | 6 - 8, 10 - 12, 37 - 39    | 6 - 8, 10 - 12, 37 - 39   | PVP 🖤 🚺 Included |
| Letitia Wyatt       | 40              | Е         | 5     | 6 - 8, 10 - 12, 37 - 39    | 6 - 8, 10 - 12, 37 - 39   |                  |
| Lily The Pink       | 40              | М         | 5     | 6 - 8, 10 - 12, 37 - 39    | 6 - 8, 10 - 12, 37 - 39   | PVP 🕢 🚺 Included |
| Memories            | 28              | М         | 5     | 6 - 8, 10 - 12, 37 - 39    | 6 - 8, 10 - 12, 37 - 39   | PVP 🕢 🚺 Included |
| Moulin Rouge        | 35              | М         | 5     | 6 - 8, 10 - 12, 37 - 39    | 6 - 8, 10 - 12, 37 - 39   | PVP 🕢 🚺 Included |
| Pinball Wizard      | 40              | М         | 3     | 6 - 8, 10 - 12, 37 - 39    | 6 - 8, 10 - 12, 37 - 39   | PVP 🕢 🚺 Included |
| Pink Ruffles NEW    | 45              | М         | 3     | 6 - 8, 10 - 12, 37 - 39    | 6 - 8, 10 - 12, 37 - 39   | PVP 🕢 🚺 Included |
| Red Carpet NEW      | 65              | L         | 3     | 6 - 8, 10 - 12, 37 - 39    | 6 - 8, 10 - 12, 37 - 39   | PVP 🕢 🚺 Included |
| Valda Wyatt         | 35              | E         | 4     | 6 - 8, 10 - 12, 37 - 39    | 6 - 8, 10 - 12, 37 - 39   |                  |
| Widecombe Fair      | 40              | Μ         | 4     | 6 - 8, 10 - 12, 37 - 39    | 6 - 8, 10 - 12, 37 - 39   |                  |

Earliness: E = Early M = Medium L = Late

Fragrance: 5 = Strongest 1 = Weakest

Tel: 01845 524 511 www.earleyornamentals.co.uk

15

Red Carpet

Valda Wyatt

Widecombe Fair