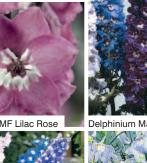

| Species                                                 | Flowering<br>(Months) | <b>Height</b><br>(cms) | <b>104 Tray</b><br>(Weeks)           | <b>360 Tray</b><br>(Weeks) | Fea      | tures |
|---------------------------------------------------------|-----------------------|------------------------|--------------------------------------|----------------------------|----------|-------|
| Achillea Summer Pastels                                 | 5 - 10                | 60                     | 6, 10, 37 - 39                       | -                          | •        | e     |
| Alcea Chaters Mixed                                     | 5 - 10                | 180                    | 6, 10                                | -                          |          |       |
| Alcea Spring Celebrities Mixed                          | 5 - 10                | 75                     | 6, 10                                | -                          |          |       |
| Alchemilla mollis Thriller <b>NEW</b>                   | 6 - 7                 | 50                     | 6, 10, 37 - 39                       | -                          |          |       |
| Aquilegia Dragonfly                                     | 5 - 7                 | 50                     | 37 - 39                              | -                          | ♥        |       |
| Aqulegia Spring Magic <sup>®</sup> Mixed                | 5 - 6                 | 35                     | 37 - 39                              | 37                         | ♥        |       |
| Aquilegia Winky Mix                                     | 5 - 7                 | 45                     | 37 - 39                              | 37                         | ♥        |       |
| Bergenia Red Beauty                                     | 3 - 5                 | 60                     | 37 - 39                              | -                          |          |       |
| Campanula persicfolia Bells Blue                        | 6 - 7                 | 100                    | 6, 10, 37 - 39                       | 6, 37                      | <b>v</b> |       |
| Campanula persicfolia Bells White                       | 6 - 7                 | 100                    | 6, 10, 37 - 39                       | 6, 37                      | ♥        |       |
| Carnation Vienna Mixed                                  | 6 - 7                 | 40                     | -                                    | 37                         |          |       |
| Coreopsis Early Sunrise                                 | 6 - 11                | 45                     | 6, 10, 21, 37 - 39                   | 6                          |          | e     |
| Delphinium Magic Fountain Mix                           | 6 - 9                 | 80                     | 6, 10, 21, 37 - 39                   | 6, 37                      |          | e     |
| Delphinium Magic Fountain<br>Cherry Blossom / White bee | 6 - 9                 | 80                     | 6, 10, 21, 37 - 39                   | -                          |          | e     |
| Delphinium Magic Fountain<br>Dark Blue / White Bee      | 6 - 9                 | 80                     | 6, 10, 21, 37 - 39                   | -                          |          | 9     |
| Delphinium Magic Fountain<br>∟avender / White Bee       | 6 - 9                 | 80                     | 6, 10, 21, 37 - 39                   | -                          |          | e     |
| Delphinium Magic Fountain<br>Lilac Rose / White Bee     | 6 - 9                 | 80                     | 6, 10, 21, 37 - 39                   | -                          |          | e     |
| Delphinium Magic Fountain Pure White                    | 6 - 9                 | 80                     | 6, 10, 21, 37 - 39                   | -                          |          | 6     |
| Delphinium Magic Fountain<br>Sky Blue / White Bee       | 6 - 9                 | 80                     | 6, 10, 21, 37 - 39                   | -                          |          | e     |
| Delphinium Pacific Giant Mixed                          | 6 - 9                 | 180                    | 37 - 39                              | 37                         |          |       |
| Delphinium Summer Blues <sup>®</sup>                    | 6 - 8                 | 20                     | 6, 10                                | -                          |          | 6     |
| Digitalis Excelsior                                     | 6 - 7                 | 120                    | 37 - 39                              | -                          | •        |       |
| Digitalis Foxy                                          | 6 - 7                 | 80                     | 37 - 39                              | -                          | <b>v</b> |       |
| Digitalis x hybrida Polkadot Pippa™                     | 6 - 8                 | 100                    | 6, 10, 37 - 39                       | -                          | <b>v</b> | e     |
| Digitalis purpurea Camelot Mixed                        | 5 - 9                 | 120                    | 6, 10, 21, 37 - 39                   | _                          |          | 6     |
| Digitalis purpurea Camelot Rose                         | 5 - 9                 | 120                    | 6, 10, 37 - 39                       | 6, 37                      | <b>v</b> | 6     |
| Digitalis purpurea Camelot White                        | 5 - 9                 | 120                    | 6, 10, 37 - 39                       | 6, 37                      |          | 6     |
| Doronicum Little Leo                                    | 4 - 5                 | 35                     | 6, 10, 37 - 39                       | 6, 37                      | <br>•    | -     |
| Echinacea purpurea Primadonna®<br>Deep Rose             | 7 - 9                 | 90                     | 37 - 39                              | -                          | •        |       |
| Echinacea purpurea                                      | 7 - 9                 | 100                    | 37 - 39                              | -                          | <b>.</b> |       |
| Echinacea purpurea White Swan                           | 7-9                   | 100                    | 37 - 39                              | -                          |          |       |
| Eryngium planum                                         | 6 - 8                 | 120                    | 37 - 39                              | -                          | U        |       |
| Gaillardia Arizona Apricot Shades                       | 6-9                   | 30                     | 6, 10, 21, 37 - 39                   | _                          | •        | 6     |
| Gaillardia Arizona Red Shades                           | 6-9                   | 30                     | 6, 10, 21, 37 - 39                   | -                          |          | 6     |
| Gaillardia Arizona Sun                                  | 6-9                   | 30                     |                                      |                            | ₩<br>₩   | _     |
| Geranium Vision® Violet                                 | 5-9                   | 30                     | 6, 10, 21, 37 - 39<br>6, 10, 37 - 39 | - 37                       | U        | e     |