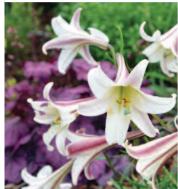

| Species                       | <b>Flowering</b><br>(Months) | <b>Height</b><br>(cms) | Unit | Unit<br>Quantity | Weeks                     | Features         |
|-------------------------------|------------------------------|------------------------|------|------------------|---------------------------|------------------|
| Anthemis tinctoria Lemon Ice  | 5 - 10                       | 40                     | 50   | 50               | 6, 10, 14, 18, 24         | Extra            |
| Arenaria montana Snow White   | 5 - 8                        | 15                     | 100  | 100              | 6, 10, 14, 33, 37         | Extra            |
| Bergenia Diamond Drops (VR)   | 4 - 6                        | 15                     | 50   | 50               | 6, 10, 14, 18, 24, 33, 37 | PVP 🕑 🚺 Included |
| Campanula garganica           | 6 - 8                        | 12                     | 100  | 100              | 6, 10, 14                 | Extra            |
| Carex flacca Blue Zinger      | F                            | 30                     | 50   | 50               | 6, 10, 14, 18, 24, 33, 37 | Extra            |
| Erodium pelargoniflorum       | 3 - 10                       | 30                     | 50   | 50               | 6, 10, 14, 33, 37         | Extra            |
| Geum Scarlet Tempest (P)      | 4 - 9                        | 35                     | 50   | 50               | 6, 10, 14, 18, 24, 33, 37 | PVP 🕑 Included   |
| Hakonechloa Sunflare (P)      | F                            | 20                     | 50   | 50               | 6, 10, 14, 18, 24, 33, 37 | VP 🔮 Included    |
| Heuchera Tokyo (P)            | 4 - 7                        | 25                     | 50   | 50               | 6, 10, 14, 18, 24, 33, 37 | PVP I Included   |
| Lewisia Constant™ Coral (VR)  | 4 - 7                        | 10                     | 50   | 50               | 6, 10, 14, 18             | PVP 🕢 Included   |
| Leymus arenarius Blue Dune    | 6 - 9                        | 100                    | 50   | 50               | 6, 10, 14, 18, 24, 33, 37 | Extra            |
| Libertia chilensis            | 4 - 6                        | 60                     | 50   | 50               | 6, 10, 14, 18             | Extra            |
| Lilium formosanum var. pricei | 6 - 7                        | 35                     | 50   | 50               | 18, 24                    | Extra            |
| Osteospermum Sennen Sunrise   | 5 - 9                        | 20                     | 50   | 50               | 6, 10, 14, 18, 24         | Extra            |
| Panicum virgatum Sangria (P)  | 7 - 10                       | 75                     | 50   | 50               | 6, 10, 14, 18, 24, 33, 37 | PVP 🕑 Tincluded  |
| Penstemon Blackbird           | 7 - 10                       | 70                     | 50   | 50               | 6, 10, 14, 18, 24         | Extra            |
| Penstemon Firebird            | 7 - 10                       | 70                     | 50   | 50               | 6, 10, 14, 18, 24         | Extra            |
| Penstemon Flamingo            | 7 - 10                       | 70                     | 50   | 50               | 6, 10, 14, 18, 24         | Extra            |
| Penstemon Garnet              | 7 - 10                       | 70                     | 50   | 50               | 6, 10, 14, 18, 24         | Extra            |

Anthemis tinctoria Lemon Ice

Carex flacca Blue Zinger

Heuchera Tokyo

Lilium formosanum var. pricei

Penstemon Blackbird

Bergenia Diamond Drops

Geum Scarlet Tempest

Hakonechloa Sunflare