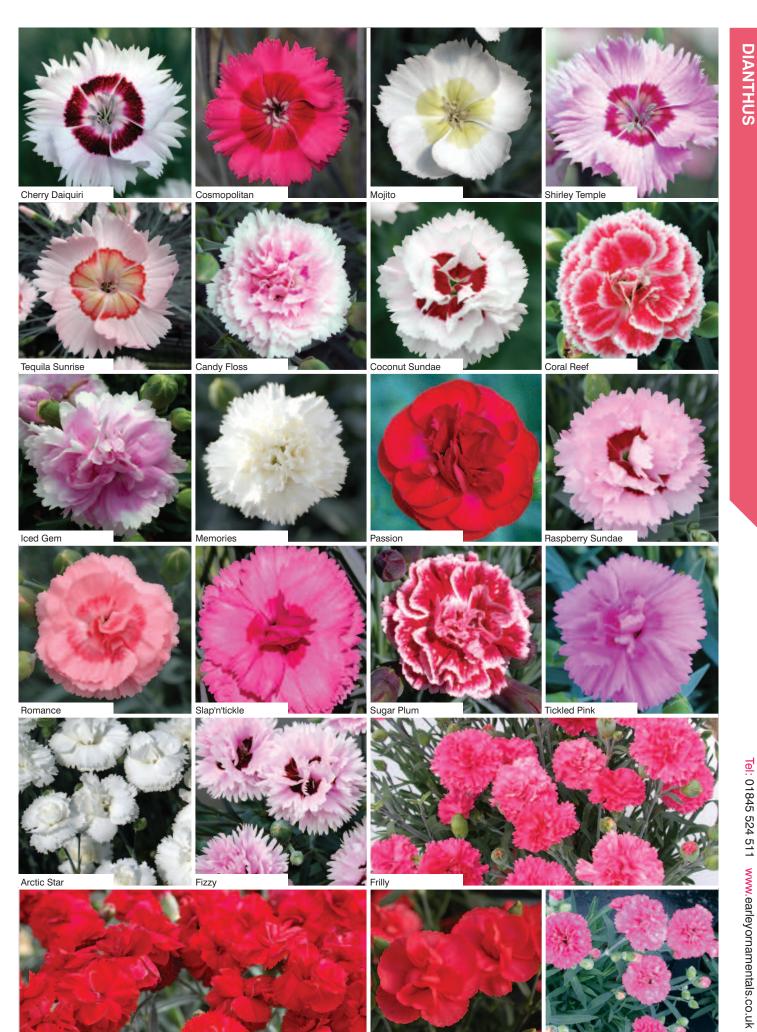

#### **COCKTAILS®**

Award winning, highly fragrant range. Large single flowers on tall stems. Suited to 1 - 2 litre pots.

Whetman Pinks

| Species         | <b>Height</b><br>(cms) | Earliness | Scent | <b>104 Tray</b><br>(Weeks) | <b>60 Tray</b><br>(Weeks) | Features         |
|-----------------|------------------------|-----------|-------|----------------------------|---------------------------|------------------|
| Cherry Daiquiri | 35                     | М         | 2     | 6 - 8, 10 - 12, 37 - 39    | 6 - 8, 10 - 12, 37 - 39   | PVP 🔮 🚺 Included |
| Cosmopolitan    | 35                     | М         | 3     | 6 - 8, 10 - 12, 37 - 39    | 6 - 8, 10 - 12, 37 - 39   | PVP 🔮 🚺 Included |
| Mojito          | 30                     | М         | 2     | 6 - 8, 10 - 12, 37 - 39    | 6 - 8, 10 - 12, 37 - 39   | PVP 🔮 🚺 Included |
| Shirley Temple  | 35                     | М         | 4     | 6 - 8, 10 - 12, 37 - 39    | 6 - 8, 10 - 12, 37 - 39   | PVP 🕢 🚺 Included |
| Tequila Sunrise | 38                     | E         | 2     | 6 - 8, 10 - 12, 37 - 39    | 6 - 8, 10 - 12, 37 - 39   | PVP 🕢 🚺 Included |

#### **SCENT FIRST®**

Ideal for patio gardening, these medium compact varieties are highly fragrant and make a great impulse buy in 1 - 1.5litre pots.

#### EARLY BIRDS®

Selected for earliness and compact habit, flowering from April to June in a 9cm to 1 litre pot.

Earliness: E = Early M = Medium L = Late Fragrance: 5 = Strongest 1 = Weakest **Whetman Pinks** 

#### **ALPINE PINKS**

Dwarf varieties suitable for patio plantings as well as in the rock garden. Grow in a 9cm to litre pot.

| Species           | Height<br>(cms) | Earliness | Scent | <b>104 Tray</b><br>(Weeks) | <b>60 Tray</b><br>(Weeks) | Features         |
|-------------------|-----------------|-----------|-------|----------------------------|---------------------------|------------------|
| Arctic Star       | 12              | E         | 3     | 6 - 8, 10 - 12, 37 - 39    | 6 - 8, 10 - 12, 37 - 39   | PVP 😧 Included   |
| Fire Star         | 10              | L         | 3     | 6 - 8, 10 - 12, 37 - 39    | 6 - 8, 10 - 12, 37 - 39   | PVP 🔮 🚺 Included |
| Flutterby NEW     | 15              | E         | 2     | 6 - 8, 10 - 12, 37 - 39    | 6 - 8, 10 - 12, 37 - 39   | PVP 🔮 🚺 Included |
| Fusilier          | 12              | E         | 2     | 6 - 8, 10 - 12, 37 - 39    | 6 - 8, 10 - 12, 37 - 39   |                  |
| Mendlesham Minx   | 14              | E         | 4     | 6 - 8, 10 - 12, 37 - 39    | 6 - 8, 10 - 12, 37 - 39   | PVP 🔮 🚺 Included |
| Morning Star      | 10              | E         | 4     | 6 - 8, 10 - 12, 37 - 39    | 6 - 8, 10 - 12, 37 - 39   | PVP 🕢 🚺 Included |
| Neon Star         | 8               | М         | 3     | 6 - 8, 10 - 12, 37 - 39    | 6 - 8, 10 - 12, 37 - 39   | PVP 🕢 🚺 Included |
| Pixie Star        | 8               | E         | 3     | 6 - 8, 10 - 12, 37 - 39    | 6 - 8, 10 - 12, 37 - 39   | PVP 🔮 🚺 Included |
| Pop Star          | 10              | E         | 3     | 6 - 8, 10 - 12, 37 - 39    | 6 - 8, 10 - 12, 37 - 39   | PVP 🔮 🚺 Included |
| Red Dwarf         | 10              | E         | 3     | 6 - 8, 10 - 12, 37 - 39    | 6 - 8, 10 - 12, 37 - 39   | PVP 🔮 🚺 Included |
| Shooting Star     | 8               | E         | 3     | 6 - 8, 10 - 12, 37 - 39    | 6 - 8, 10 - 12, 37 - 39   | PVP 🔮 🚺 Included |
| Silver Star       | 12              | М         | 5     | 6 - 8, 10 - 12, 37 - 39    | 6 - 8, 10 - 12, 37 - 39   | PVP 🔮 🚺 Included |
| Starburst         | 10              | E         | 4     | 6 - 8, 10 - 12, 37 - 39    | 6 - 8, 10 - 12, 37 - 39   | PVP 🔮 🚺 Included |
| Stargazer         | 10              | E         | 4     | 6 - 8, 10 - 12, 37 - 39    | 6 - 8, 10 - 12, 37 - 39   | PVP 🕢 🚺 Included |
| Starlette         | 12              | М         | 1     | 6 - 8, 10 - 12, 37 - 39    | 6 - 8, 10 - 12, 37 - 39   | PVP 🕢 🚺 Included |
| Starry Eyes       | 8               | М         | 2     | 6 - 8, 10 - 12, 37 - 39    | 6 - 8, 10 - 12, 37 - 39   |                  |
| Supernova         | 10              | E         | 4     | 6 - 8, 10 - 12, 37 - 39    | 6 - 8, 10 - 12, 37 - 39   | PVP 🕢 🚺 Included |
| Warden Hybrid     | 10              | М         | 4     | 6 - 8, 10 - 12, 37 - 39    | 6 - 8, 10 - 12, 37 - 39   |                  |
| Whatfield Can Can | 10              | E         | 5     | 6 - 8, 10 - 12, 37 - 39    | 6 - 8, 10 - 12, 37 - 39   |                  |
| Whatfield Gem     | 12              | М         | 3     | 6 - 8, 10 - 12, 37 - 39    | 6 - 8, 10 - 12, 37 - 39   |                  |

Earliness: E = Early M = Medium L = Late Fragrance: 5 = Strongest 1 = Weakest

DIANTHUS

Mendlesham Minx

Pop Star

Starburst

Supernova

Shooting Star

Flutterby