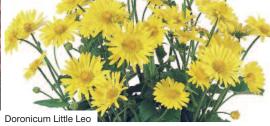

| Species                                                 | Flowering<br>(Months) | <b>Height</b><br>(cms) | <b>104 Tray</b><br>(Weeks)           | <b>360 Tray</b><br>(Weeks) | Fea      | tures |
|---------------------------------------------------------|-----------------------|------------------------|--------------------------------------|----------------------------|----------|-------|
| Achillea Summer Pastels                                 | 5 - 10                | 60                     | 6, 10, 37 - 39                       | -                          | •        | e     |
| Alcea Chaters Mixed                                     | 5 - 10                | 180                    | 6, 10                                | -                          |          |       |
| Alcea Spring Celebrities Mixed                          | 5 - 10                | 75                     | 6, 10                                | -                          |          |       |
| Alchemilla mollis Thriller <b>NEW</b>                   | 6 - 7                 | 50                     | 6, 10, 37 - 39                       | -                          |          |       |
| Aquilegia Dragonfly                                     | 5 - 7                 | 50                     | 37 - 39                              | -                          | ♥        |       |
| Aqulegia Spring Magic <sup>®</sup> Mixed                | 5 - 6                 | 35                     | 37 - 39                              | 37                         | ♥        |       |
| Aquilegia Winky Mix                                     | 5 - 7                 | 45                     | 37 - 39                              | 37                         | ♥        |       |
| Bergenia Red Beauty                                     | 3 - 5                 | 60                     | 37 - 39                              | -                          |          |       |
| Campanula persicfolia Bells Blue                        | 6 - 7                 | 100                    | 6, 10, 37 - 39                       | 6, 37                      | <b>v</b> |       |
| Campanula persicfolia Bells White                       | 6 - 7                 | 100                    | 6, 10, 37 - 39                       | 6, 37                      | ♥        |       |
| Carnation Vienna Mixed                                  | 6 - 7                 | 40                     | -                                    | 37                         |          |       |
| Coreopsis Early Sunrise                                 | 6 - 11                | 45                     | 6, 10, 21, 37 - 39                   | 6                          |          | e     |
| Delphinium Magic Fountain Mix                           | 6 - 9                 | 80                     | 6, 10, 21, 37 - 39                   | 6, 37                      |          | e     |
| Delphinium Magic Fountain<br>Cherry Blossom / White bee | 6 - 9                 | 80                     | 6, 10, 21, 37 - 39                   | -                          |          | e     |
| Delphinium Magic Fountain<br>Dark Blue / White Bee      | 6 - 9                 | 80                     | 6, 10, 21, 37 - 39                   | -                          |          | 9     |
| Delphinium Magic Fountain<br>∟avender / White Bee       | 6 - 9                 | 80                     | 6, 10, 21, 37 - 39                   | -                          |          | e     |
| Delphinium Magic Fountain<br>Lilac Rose / White Bee     | 6 - 9                 | 80                     | 6, 10, 21, 37 - 39                   | -                          |          | e     |
| Delphinium Magic Fountain Pure White                    | 6 - 9                 | 80                     | 6, 10, 21, 37 - 39                   | -                          |          | 6     |
| Delphinium Magic Fountain<br>Sky Blue / White Bee       | 6 - 9                 | 80                     | 6, 10, 21, 37 - 39                   | -                          |          | e     |
| Delphinium Pacific Giant Mixed                          | 6 - 9                 | 180                    | 37 - 39                              | 37                         |          |       |
| Delphinium Summer Blues <sup>®</sup>                    | 6 - 8                 | 20                     | 6, 10                                | -                          |          | 6     |
| Digitalis Excelsior                                     | 6 - 7                 | 120                    | 37 - 39                              | -                          | •        |       |
| Digitalis Foxy                                          | 6 - 7                 | 80                     | 37 - 39                              | -                          | <b>v</b> |       |
| Digitalis x hybrida Polkadot Pippa™                     | 6 - 8                 | 100                    | 6, 10, 37 - 39                       | -                          | <b>v</b> | e     |
| Digitalis purpurea Camelot Mixed                        | 5 - 9                 | 120                    | 6, 10, 21, 37 - 39                   | _                          |          | 6     |
| Digitalis purpurea Camelot Rose                         | 5 - 9                 | 120                    | 6, 10, 37 - 39                       | 6, 37                      | <b>v</b> | 6     |
| Digitalis purpurea Camelot White                        | 5 - 9                 | 120                    | 6, 10, 37 - 39                       | 6, 37                      |          | 6     |
| Doronicum Little Leo                                    | 4 - 5                 | 35                     | 6, 10, 37 - 39                       | 6, 37                      | <br>•    | -     |
| Echinacea purpurea Primadonna®<br>Deep Rose             | 7 - 9                 | 90                     | 37 - 39                              | -                          | •        |       |
| Echinacea purpurea                                      | 7 - 9                 | 100                    | 37 - 39                              | -                          | <b>.</b> |       |
| Echinacea purpurea White Swan                           | 7-9                   | 100                    | 37 - 39                              | -                          |          |       |
| Eryngium planum                                         | 6 - 8                 | 120                    | 37 - 39                              | -                          | U        |       |
| Gaillardia Arizona Apricot Shades                       | 6-9                   | 30                     | 6, 10, 21, 37 - 39                   | _                          | •        | 6     |
| Gaillardia Arizona Red Shades                           | 6-9                   | 30                     | 6, 10, 21, 37 - 39                   | -                          |          | 6     |
| Gaillardia Arizona Sun                                  | 6-9                   | 30                     |                                      |                            | ₩<br>₩   | _     |
| Geranium Vision® Violet                                 | 5-9                   | 30                     | 6, 10, 21, 37 - 39<br>6, 10, 37 - 39 | - 37                       | U        | e     |