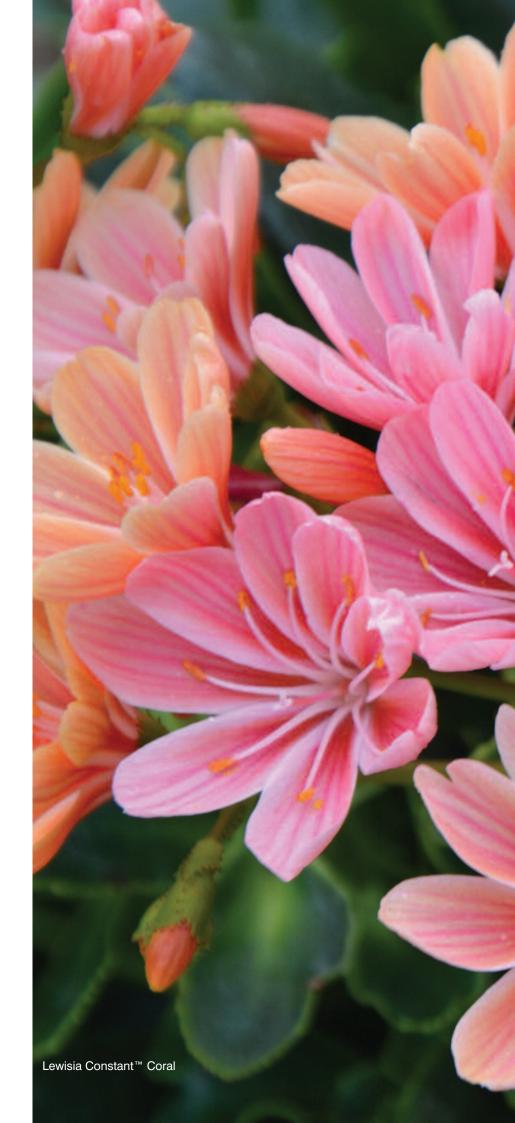

| Species                       | <b>Flowering</b><br>(Months) | <b>Height</b><br>(cms) | Unit | Unit<br>Quantity | Weeks                     | Features         |
|-------------------------------|------------------------------|------------------------|------|------------------|---------------------------|------------------|
| Anthemis tinctoria Lemon Ice  | 5 - 10                       | 40                     | 50   | 50               | 6, 10, 14, 18, 24         | Extra            |
| Arenaria montana Snow White   | 5 - 8                        | 15                     | 100  | 100              | 6, 10, 14, 33, 37         | Extra            |
| Bergenia Diamond Drops (VR)   | 4 - 6                        | 15                     | 50   | 50               | 6, 10, 14, 18, 24, 33, 37 | PVP 🕑 🚺 Included |
| Campanula garganica           | 6 - 8                        | 12                     | 100  | 100              | 6, 10, 14                 | Extra            |
| Carex flacca Blue Zinger      | F                            | 30                     | 50   | 50               | 6, 10, 14, 18, 24, 33, 37 | Extra            |
| Erodium pelargoniflorum       | 3 - 10                       | 30                     | 50   | 50               | 6, 10, 14, 33, 37         | Extra            |
| Geum Scarlet Tempest (P)      | 4 - 9                        | 35                     | 50   | 50               | 6, 10, 14, 18, 24, 33, 37 | PVP 🕑 Included   |
| Hakonechloa Sunflare (P)      | F                            | 20                     | 50   | 50               | 6, 10, 14, 18, 24, 33, 37 | VP 🔮 Included    |
| Heuchera Tokyo (P)            | 4 - 7                        | 25                     | 50   | 50               | 6, 10, 14, 18, 24, 33, 37 | PVP I Included   |
| Lewisia Constant™ Coral (VR)  | 4 - 7                        | 10                     | 50   | 50               | 6, 10, 14, 18             | PVP 🕢 Included   |
| Leymus arenarius Blue Dune    | 6 - 9                        | 100                    | 50   | 50               | 6, 10, 14, 18, 24, 33, 37 | Extra            |
| Libertia chilensis            | 4 - 6                        | 60                     | 50   | 50               | 6, 10, 14, 18             | Extra            |
| Lilium formosanum var. pricei | 6 - 7                        | 35                     | 50   | 50               | 18, 24                    | Extra            |
| Osteospermum Sennen Sunrise   | 5 - 9                        | 20                     | 50   | 50               | 6, 10, 14, 18, 24         | Extra            |
| Panicum virgatum Sangria (P)  | 7 - 10                       | 75                     | 50   | 50               | 6, 10, 14, 18, 24, 33, 37 | PVP 🕑 Tincluded  |
| Penstemon Blackbird           | 7 - 10                       | 70                     | 50   | 50               | 6, 10, 14, 18, 24         | Extra            |
| Penstemon Firebird            | 7 - 10                       | 70                     | 50   | 50               | 6, 10, 14, 18, 24         | Extra            |
| Penstemon Flamingo            | 7 - 10                       | 70                     | 50   | 50               | 6, 10, 14, 18, 24         | Extra            |
| Penstemon Garnet              | 7 - 10                       | 70                     | 50   | 50               | 6, 10, 14, 18, 24         | Extra            |