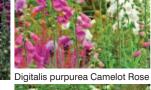

| Species                                                 | Flowering<br>(Months) | <b>Height</b><br>(cms) | <b>104 Tray</b><br>(Weeks)           | <b>360 Tray</b><br>(Weeks) | Fea      | tures |
|---------------------------------------------------------|-----------------------|------------------------|--------------------------------------|----------------------------|----------|-------|
| Achillea Summer Pastels                                 | 5 - 10                | 60                     | 6, 10, 37 - 39                       | -                          | •        | e     |
| Alcea Chaters Mixed                                     | 5 - 10                | 180                    | 6, 10                                | -                          |          |       |
| Alcea Spring Celebrities Mixed                          | 5 - 10                | 75                     | 6, 10                                | -                          |          |       |
| Alchemilla mollis Thriller <b>NEW</b>                   | 6 - 7                 | 50                     | 6, 10, 37 - 39                       | -                          |          |       |
| Aquilegia Dragonfly                                     | 5 - 7                 | 50                     | 37 - 39                              | -                          | ♥        |       |
| Aqulegia Spring Magic <sup>®</sup> Mixed                | 5 - 6                 | 35                     | 37 - 39                              | 37                         | ♥        |       |
| Aquilegia Winky Mix                                     | 5 - 7                 | 45                     | 37 - 39                              | 37                         | ♥        |       |
| Bergenia Red Beauty                                     | 3 - 5                 | 60                     | 37 - 39                              | -                          |          |       |
| Campanula persicfolia Bells Blue                        | 6 - 7                 | 100                    | 6, 10, 37 - 39                       | 6, 37                      | <b>v</b> |       |
| Campanula persicfolia Bells White                       | 6 - 7                 | 100                    | 6, 10, 37 - 39                       | 6, 37                      | ♥        |       |
| Carnation Vienna Mixed                                  | 6 - 7                 | 40                     | -                                    | 37                         |          |       |
| Coreopsis Early Sunrise                                 | 6 - 11                | 45                     | 6, 10, 21, 37 - 39                   | 6                          |          | e     |
| Delphinium Magic Fountain Mix                           | 6 - 9                 | 80                     | 6, 10, 21, 37 - 39                   | 6, 37                      |          | e     |
| Delphinium Magic Fountain<br>Cherry Blossom / White bee | 6 - 9                 | 80                     | 6, 10, 21, 37 - 39                   | -                          |          | e     |
| Delphinium Magic Fountain<br>Dark Blue / White Bee      | 6 - 9                 | 80                     | 6, 10, 21, 37 - 39                   | -                          |          | 9     |
| Delphinium Magic Fountain<br>∟avender / White Bee       | 6 - 9                 | 80                     | 6, 10, 21, 37 - 39                   | -                          |          | e     |
| Delphinium Magic Fountain<br>Lilac Rose / White Bee     | 6 - 9                 | 80                     | 6, 10, 21, 37 - 39                   | -                          |          | e     |
| Delphinium Magic Fountain Pure White                    | 6 - 9                 | 80                     | 6, 10, 21, 37 - 39                   | -                          |          | 6     |
| Delphinium Magic Fountain<br>Sky Blue / White Bee       | 6 - 9                 | 80                     | 6, 10, 21, 37 - 39                   | -                          |          | e     |
| Delphinium Pacific Giant Mixed                          | 6 - 9                 | 180                    | 37 - 39                              | 37                         |          |       |
| Delphinium Summer Blues <sup>®</sup>                    | 6 - 8                 | 20                     | 6, 10                                | -                          |          | 6     |
| Digitalis Excelsior                                     | 6 - 7                 | 120                    | 37 - 39                              | -                          | •        |       |
| Digitalis Foxy                                          | 6 - 7                 | 80                     | 37 - 39                              | -                          | <b>v</b> |       |
| Digitalis x hybrida Polkadot Pippa™                     | 6 - 8                 | 100                    | 6, 10, 37 - 39                       | -                          | <b>v</b> | e     |
| Digitalis purpurea Camelot Mixed                        | 5 - 9                 | 120                    | 6, 10, 21, 37 - 39                   | _                          |          | 6     |
| Digitalis purpurea Camelot Rose                         | 5 - 9                 | 120                    | 6, 10, 37 - 39                       | 6, 37                      | <b>v</b> | 6     |
| Digitalis purpurea Camelot White                        | 5 - 9                 | 120                    | 6, 10, 37 - 39                       | 6, 37                      |          | 6     |
| Doronicum Little Leo                                    | 4 - 5                 | 35                     | 6, 10, 37 - 39                       | 6, 37                      | <br>•    | -     |
| Echinacea purpurea Primadonna®<br>Deep Rose             | 7 - 9                 | 90                     | 37 - 39                              | -                          | •        |       |
| Echinacea purpurea                                      | 7 - 9                 | 100                    | 37 - 39                              | -                          | <b>.</b> |       |
| Echinacea purpurea White Swan                           | 7-9                   | 100                    | 37 - 39                              | -                          |          |       |
| Eryngium planum                                         | 6 - 8                 | 120                    | 37 - 39                              | -                          | U        |       |
| Gaillardia Arizona Apricot Shades                       | 6-9                   | 30                     | 6, 10, 21, 37 - 39                   | _                          | •        | 6     |
| Gaillardia Arizona Red Shades                           | 6-9                   | 30                     | 6, 10, 21, 37 - 39                   | -                          |          | 6     |
| Gaillardia Arizona Sun                                  | 6-9                   | 30                     |                                      |                            | ₩<br>₩   | _     |
| Geranium Vision® Violet                                 | 5-9                   | 30                     | 6, 10, 21, 37 - 39<br>6, 10, 37 - 39 | - 37                       | U        | e     |