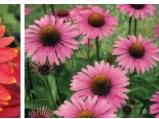

| Species                                                 | Flowering<br>(Months) | <b>Height</b><br>(cms) | <b>104 Tray</b><br>(Weeks)           | <b>360 Tray</b><br>(Weeks) | Fea      | tures |
|---------------------------------------------------------|-----------------------|------------------------|--------------------------------------|----------------------------|----------|-------|
| Achillea Summer Pastels                                 | 5 - 10                | 60                     | 6, 10, 37 - 39                       | -                          | •        | e     |
| Alcea Chaters Mixed                                     | 5 - 10                | 180                    | 6, 10                                | -                          |          |       |
| Alcea Spring Celebrities Mixed                          | 5 - 10                | 75                     | 6, 10                                | -                          |          |       |
| Alchemilla mollis Thriller <b>NEW</b>                   | 6 - 7                 | 50                     | 6, 10, 37 - 39                       | -                          |          |       |
| Aquilegia Dragonfly                                     | 5 - 7                 | 50                     | 37 - 39                              | -                          | ♥        |       |
| Aqulegia Spring Magic <sup>®</sup> Mixed                | 5 - 6                 | 35                     | 37 - 39                              | 37                         | ♥        |       |
| Aquilegia Winky Mix                                     | 5 - 7                 | 45                     | 37 - 39                              | 37                         | ♥        |       |
| Bergenia Red Beauty                                     | 3 - 5                 | 60                     | 37 - 39                              | -                          |          |       |
| Campanula persicfolia Bells Blue                        | 6 - 7                 | 100                    | 6, 10, 37 - 39                       | 6, 37                      | <b>v</b> |       |
| Campanula persicfolia Bells White                       | 6 - 7                 | 100                    | 6, 10, 37 - 39                       | 6, 37                      | ♥        |       |
| Carnation Vienna Mixed                                  | 6 - 7                 | 40                     | -                                    | 37                         |          |       |
| Coreopsis Early Sunrise                                 | 6 - 11                | 45                     | 6, 10, 21, 37 - 39                   | 6                          |          | e     |
| Delphinium Magic Fountain Mix                           | 6 - 9                 | 80                     | 6, 10, 21, 37 - 39                   | 6, 37                      |          | e     |
| Delphinium Magic Fountain<br>Cherry Blossom / White bee | 6 - 9                 | 80                     | 6, 10, 21, 37 - 39                   | -                          |          | e     |
| Delphinium Magic Fountain<br>Dark Blue / White Bee      | 6 - 9                 | 80                     | 6, 10, 21, 37 - 39                   | -                          |          | 9     |
| Delphinium Magic Fountain<br>∟avender / White Bee       | 6 - 9                 | 80                     | 6, 10, 21, 37 - 39                   | -                          |          | e     |
| Delphinium Magic Fountain<br>Lilac Rose / White Bee     | 6 - 9                 | 80                     | 6, 10, 21, 37 - 39                   | -                          |          | e     |
| Delphinium Magic Fountain Pure White                    | 6 - 9                 | 80                     | 6, 10, 21, 37 - 39                   | -                          |          | 6     |
| Delphinium Magic Fountain<br>Sky Blue / White Bee       | 6 - 9                 | 80                     | 6, 10, 21, 37 - 39                   | -                          |          | e     |
| Delphinium Pacific Giant Mixed                          | 6 - 9                 | 180                    | 37 - 39                              | 37                         |          |       |
| Delphinium Summer Blues <sup>®</sup>                    | 6 - 8                 | 20                     | 6, 10                                | -                          |          | 6     |
| Digitalis Excelsior                                     | 6 - 7                 | 120                    | 37 - 39                              | -                          | •        |       |
| Digitalis Foxy                                          | 6 - 7                 | 80                     | 37 - 39                              | -                          | <b>v</b> |       |
| Digitalis x hybrida Polkadot Pippa™                     | 6 - 8                 | 100                    | 6, 10, 37 - 39                       | -                          | <b>v</b> | e     |
| Digitalis purpurea Camelot Mixed                        | 5 - 9                 | 120                    | 6, 10, 21, 37 - 39                   | _                          |          | 6     |
| Digitalis purpurea Camelot Rose                         | 5 - 9                 | 120                    | 6, 10, 37 - 39                       | 6, 37                      | <b>v</b> | 6     |
| Digitalis purpurea Camelot White                        | 5 - 9                 | 120                    | 6, 10, 37 - 39                       | 6, 37                      |          | 6     |
| Doronicum Little Leo                                    | 4 - 5                 | 35                     | 6, 10, 37 - 39                       | 6, 37                      | <br>•    | -     |
| Echinacea purpurea Primadonna®<br>Deep Rose             | 7 - 9                 | 90                     | 37 - 39                              | -                          | •        |       |
| Echinacea purpurea                                      | 7 - 9                 | 100                    | 37 - 39                              | -                          | <b>.</b> |       |
| Echinacea purpurea White Swan                           | 7-9                   | 100                    | 37 - 39                              | -                          |          |       |
| Eryngium planum                                         | 6 - 8                 | 120                    | 37 - 39                              | -                          | U        |       |
| Gaillardia Arizona Apricot Shades                       | 6-9                   | 30                     | 6, 10, 21, 37 - 39                   | _                          | •        | 6     |
| Gaillardia Arizona Red Shades                           | 6-9                   | 30                     | 6, 10, 21, 37 - 39                   | -                          |          | 6     |
| Gaillardia Arizona Sun                                  | 6-9                   | 30                     |                                      |                            | ₩<br>₩   | _     |
| Geranium Vision® Violet                                 | 5-9                   | 30                     | 6, 10, 21, 37 - 39<br>6, 10, 37 - 39 | - 37                       | U        | e     |