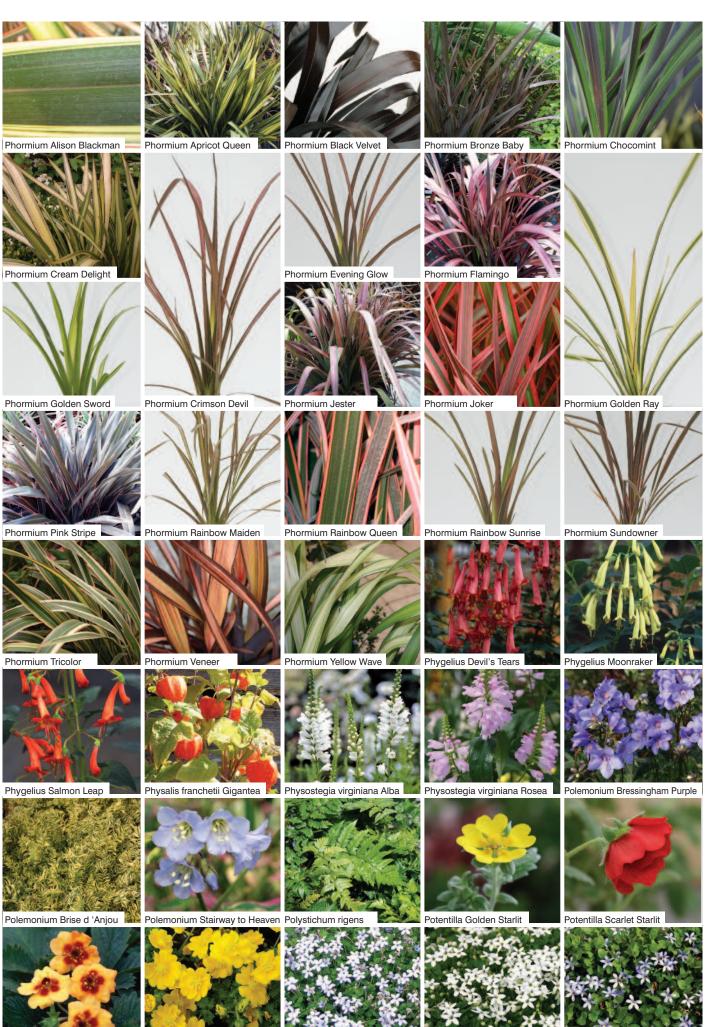

| 100  | 100              | 6, 10, 14, 33, 37         | Extra              |
| Potentilla verna Nana                       | 3 - 5                        | 15                     | 100  | 100              | 6, 10, 14, 33, 37         | Extra              |
| Pratia pedunculata                          | 3 - 5                        | 3                      | 100  | 100              | 6, 10, 14, 33, 37         | Extra              |
| Pratia pedunculata Alba                     | 3 - 5                        | 3                      | 100  | 100              | 6, 10, 14, 33, 37         | PVP 🔮 🚺 Included   |
| Pratia pedunculata County Park              | 3 - 5                        | 3                      | 100  | 100              | 6, 10, 14, 33, 37         | Extra              |



Potentilla tonguei



Pratia pedunculata Alba

Pratia pedunculata Alba

45

Tel: 01845 524 511 www.earleyornamentals.co.uk

| Species                                  | <b>Flowering</b><br>(Months) | Height<br>(cms) | Unit | Unit<br>Quantity | Weeks                     | Features           |
|------------------------------------------|------------------------------|-----------------|------|------------------|---------------------------|--------------------|
| Primula auricula Black Jack®             | 3 - 5                        | 40              | 50   | 50               | 37                        | PVP 🚺 Included     |
| Primula auricula Lunar Eclipse®          | 3 - 5                        | 40              | 50   | 50               | 37                        | PVP 🚺 Included