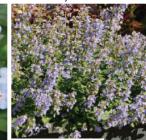

### Ideal for rock gardens or edging plants

A durable Thrift for almost any sunny location. Armeria maritima Morning Star features low cushions of grassy green leaves and deep rosepink pompon flowers for many weeks.

Re-introduced for 2019 - Campanula Clips is available in Deep Blue and White. Its cushionshaped mounds of small green leaves feature prolific up-facing, open bellflowers that bloom in early summer.