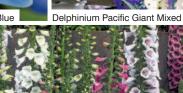

| Species                                                 | Flowering<br>(Months) | <b>Height</b><br>(cms) | <b>104 Tray</b><br>(Weeks)           | <b>360 Tray</b><br>(Weeks) | Fea      | tures |
|---------------------------------------------------------|-----------------------|------------------------|--------------------------------------|----------------------------|----------|-------|
| Achillea Summer Pastels                                 | 5 - 10                | 60                     | 6, 10, 37 - 39                       | -                          | •        | e     |
| Alcea Chaters Mixed                                     | 5 - 10                | 180                    | 6, 10                                | -                          |          |       |
| Alcea Spring Celebrities Mixed                          | 5 - 10                | 75                     | 6, 10                                | -                          |          |       |
| Alchemilla mollis Thriller <b>NEW</b>                   | 6 - 7                 | 50                     | 6, 10, 37 - 39                       | -                          |          |       |
| Aquilegia Dragonfly                                     | 5 - 7                 | 50                     | 37 - 39                              | -                          | ♥        |       |
| Aqulegia Spring Magic <sup>®</sup> Mixed                | 5 - 6                 | 35                     | 37 - 39                              | 37                         | ♥        |       |
| Aquilegia Winky Mix                                     | 5 - 7                 | 45                     | 37 - 39                              | 37                         | ♥        |       |
| Bergenia Red Beauty                                     | 3 - 5                 | 60                     | 37 - 39                              | -                          |          |       |
| Campanula persicfolia Bells Blue                        | 6 - 7                 | 100                    | 6, 10, 37 - 39                       | 6, 37                      | <b>v</b> |       |
| Campanula persicfolia Bells White                       | 6 - 7                 | 100                    | 6, 10, 37 - 39                       | 6, 37                      | ♥        |       |
| Carnation Vienna Mixed                                  | 6 - 7                 | 40                     | -                                    | 37                         |          |       |
| Coreopsis Early Sunrise                                 | 6 - 11                | 45                     | 6, 10, 21, 37 - 39                   | 6                          |          | e     |
| Delphinium Magic Fountain Mix                           | 6 - 9                 | 80                     | 6, 10, 21, 37 - 39                   | 6, 37                      |          | e     |
| Delphinium Magic Fountain<br>Cherry Blossom / White bee | 6 - 9                 | 80                     | 6, 10, 21, 37 - 39                   | -                          |          | e     |
| Delphinium Magic Fountain<br>Dark Blue / White Bee      | 6 - 9                 | 80                     | 6, 10, 21, 37 - 39                   | -                          |          | 9     |
| Delphinium Magic Fountain<br>∟avender / White Bee       | 6 - 9                 | 80                     | 6, 10, 21, 37 - 39                   | -                          |          | e     |
| Delphinium Magic Fountain<br>Lilac Rose / White Bee     | 6 - 9                 | 80                     | 6, 10, 21, 37 - 39                   | -                          |          | e     |
| Delphinium Magic Fountain Pure White                    | 6 - 9                 | 80                     | 6, 10, 21, 37 - 39                   | -                          |          | 6     |
| Delphinium Magic Fountain<br>Sky Blue / White Bee       | 6 - 9                 | 80                     | 6, 10, 21, 37 - 39                   | -                          |          | e     |
| Delphinium Pacific Giant Mixed                          | 6 - 9                 | 180                    | 37 - 39                              | 37                         |          |       |
| Delphinium Summer Blues <sup>®</sup>                    | 6 - 8                 | 20                     | 6, 10                                | -                          |          | 6     |
| Digitalis Excelsior                                     | 6 - 7                 | 120                    | 37 - 39                              | -                          | •        |       |
| Digitalis Foxy                                          | 6 - 7                 | 80                     | 37 - 39                              | -                          | <b>v</b> |       |
| Digitalis x hybrida Polkadot Pippa™                     | 6 - 8                 | 100                    | 6, 10, 37 - 39                       | -                          | <b>v</b> | e     |
| Digitalis purpurea Camelot Mixed                        | 5 - 9                 | 120                    | 6, 10, 21, 37 - 39                   | _                          |          | 6     |
| Digitalis purpurea Camelot Rose                         | 5 - 9                 | 120                    | 6, 10, 37 - 39                       | 6, 37                      | <b>v</b> | 6     |
| Digitalis purpurea Camelot White                        | 5 - 9                 | 120                    | 6, 10, 37 - 39                       | 6, 37                      |          | 6     |
| Doronicum Little Leo                                    | 4 - 5                 | 35                     | 6, 10, 37 - 39                       | 6, 37                      | <br>•    | -     |
| Echinacea purpurea Primadonna®<br>Deep Rose             | 7 - 9                 | 90                     | 37 - 39                              | -                          | •        |       |
| Echinacea purpurea                                      | 7 - 9                 | 100                    | 37 - 39                              | -                          | <b>.</b> |       |
| Echinacea purpurea White Swan                           | 7-9                   | 100                    | 37 - 39                              | -                          |          |       |
| Eryngium planum                                         | 6 - 8                 | 120                    | 37 - 39                              | -                          | U        |       |
| Gaillardia Arizona Apricot Shades                       | 6-9                   | 30                     | 6, 10, 21, 37 - 39                   | _                          | •        | 6     |
| Gaillardia Arizona Red Shades                           | 6-9                   | 30                     | 6, 10, 21, 37 - 39                   | -                          |          | 6     |
| Gaillardia Arizona Sun                                  | 6-9                   | 30                     |                                      |                            | ₩<br>₩   | _     |
| Geranium Vision® Violet                                 | 5-9                   | 30                     | 6, 10, 21, 37 - 39<br>6, 10, 37 - 39 | - 37                       | U        | e     |

Aquilegia Dragonfly

Echinacea purpurea White Swan

Geranium Vision® Violet

Achillea Summer Pastels

Aqulegia Spring Magic® Mixed

Delphinium MF Pure White

Aquilegia Winky Mix

Delphinium MF Sky Blue