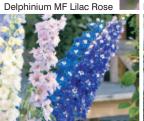

| Species                                                 | Flowering<br>(Months) | <b>Height</b><br>(cms) | <b>104 Tray</b><br>(Weeks)           | <b>360 Tray</b><br>(Weeks) | Fea      | tures |
|---------------------------------------------------------|-----------------------|------------------------|--------------------------------------|----------------------------|----------|-------|
| Achillea Summer Pastels                                 | 5 - 10                | 60                     | 6, 10, 37 - 39                       | -                          | •        | e     |
| Alcea Chaters Mixed                                     | 5 - 10                | 180                    | 6, 10                                | -                          |          |       |
| Alcea Spring Celebrities Mixed                          | 5 - 10                | 75                     | 6, 10                                | -                          |          |       |
| Alchemilla mollis Thriller <b>NEW</b>                   | 6 - 7                 | 50                     | 6, 10, 37 - 39                       | -                          |          |       |
| Aquilegia Dragonfly                                     | 5 - 7                 | 50                     | 37 - 39                              | -                          | ♥        |       |
| Aqulegia Spring Magic <sup>®</sup> Mixed                | 5 - 6                 | 35                     | 37 - 39                              | 37                         | ♥        |       |
| Aquilegia Winky Mix                                     | 5 - 7                 | 45                     | 37 - 39                              | 37                         | ♥        |       |
| Bergenia Red Beauty                                     | 3 - 5                 | 60                     | 37 - 39                              | -                          |          |       |
| Campanula persicfolia Bells Blue                        | 6 - 7                 | 100                    | 6, 10, 37 - 39                       | 6, 37                      | <b>v</b> |       |
| Campanula persicfolia Bells White                       | 6 - 7                 | 100                    | 6, 10, 37 - 39                       | 6, 37                      | ♥        |       |
| Carnation Vienna Mixed                                  | 6 - 7                 | 40                     | -                                    | 37                         |          |       |
| Coreopsis Early Sunrise                                 | 6 - 11                | 45                     | 6, 10, 21, 37 - 39                   | 6                          |          | e     |
| Delphinium Magic Fountain Mix                           | 6 - 9                 | 80                     | 6, 10, 21, 37 - 39                   | 6, 37                      |          | e     |
| Delphinium Magic Fountain<br>Cherry Blossom / White bee | 6 - 9                 | 80                     | 6, 10, 21, 37 - 39                   | -                          |          | e     |
| Delphinium Magic Fountain<br>Dark Blue / White Bee      | 6 - 9                 | 80                     | 6, 10, 21, 37 - 39                   | -                          |          | 9     |
| Delphinium Magic Fountain<br>∟avender / White Bee       | 6 - 9                 | 80                     | 6, 10, 21, 37 - 39                   | -                          |          | e     |
| Delphinium Magic Fountain<br>Lilac Rose / White Bee     | 6 - 9                 | 80                     | 6, 10, 21, 37 - 39                   | -                          |          | e     |
| Delphinium Magic Fountain Pure White                    | 6 - 9                 | 80                     | 6, 10, 21, 37 - 39                   | -                          |          | 6     |
| Delphinium Magic Fountain<br>Sky Blue / White Bee       | 6 - 9                 | 80                     | 6, 10, 21, 37 - 39                   | -                          |          | e     |
| Delphinium Pacific Giant Mixed                          | 6 - 9                 | 180                    | 37 - 39                              | 37                         |          |       |
| Delphinium Summer Blues <sup>®</sup>                    | 6 - 8                 | 20                     | 6, 10                                | -                          |          | 6     |
| Digitalis Excelsior                                     | 6 - 7                 | 120                    | 37 - 39                              | -                          | •        |       |
| Digitalis Foxy                                          | 6 - 7                 | 80                     | 37 - 39                              | -                          | <b>v</b> |       |
| Digitalis x hybrida Polkadot Pippa™                     | 6 - 8                 | 100                    | 6, 10, 37 - 39                       | -                          | <b>v</b> | e     |
| Digitalis purpurea Camelot Mixed                        | 5 - 9                 | 120                    | 6, 10, 21, 37 - 39                   | _                          |          | 6     |
| Digitalis purpurea Camelot Rose                         | 5 - 9                 | 120                    | 6, 10, 37 - 39                       | 6, 37                      | <b>v</b> | 6     |
| Digitalis purpurea Camelot White                        | 5 - 9                 | 120                    | 6, 10, 37 - 39                       | 6, 37                      |          | 6     |
| Doronicum Little Leo                                    | 4 - 5                 | 35                     | 6, 10, 37 - 39                       | 6, 37                      | <br>•    | -     |
| Echinacea purpurea Primadonna®<br>Deep Rose             | 7 - 9                 | 90                     | 37 - 39                              | -                          | •        |       |
| Echinacea purpurea                                      | 7 - 9                 | 100                    | 37 - 39                              | -                          | <b>.</b> |       |
| Echinacea purpurea White Swan                           | 7-9                   | 100                    | 37 - 39                              | -                          |          |       |
| Eryngium planum                                         | 6 - 8                 | 120                    | 37 - 39                              | -                          | U        |       |
| Gaillardia Arizona Apricot Shades                       | 6-9                   | 30                     | 6, 10, 21, 37 - 39                   | _                          | •        | 6     |
| Gaillardia Arizona Red Shades                           | 6-9                   | 30                     | 6, 10, 21, 37 - 39                   | -                          |          | 6     |
| Gaillardia Arizona Sun                                  | 6-9                   | 30                     |                                      |                            | ₩<br>₩   | _     |
| Geranium Vision® Violet                                 | 5-9                   | 30                     | 6, 10, 21, 37 - 39<br>6, 10, 37 - 39 | - 37                       | U        | e     |