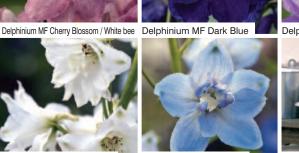

| Species                                                 | Flowering<br>(Months) | <b>Height</b><br>(cms) | <b>104 Tray</b><br>(Weeks)           | <b>360 Tray</b><br>(Weeks) | Fea      | tures |
|---------------------------------------------------------|-----------------------|------------------------|--------------------------------------|----------------------------|----------|-------|
| Achillea Summer Pastels                                 | 5 - 10                | 60                     | 6, 10, 37 - 39                       | -                          | •        | e     |
| Alcea Chaters Mixed                                     | 5 - 10                | 180                    | 6, 10                                | -                          |          |       |
| Alcea Spring Celebrities Mixed                          | 5 - 10                | 75                     | 6, 10                                | -                          |          |       |
| Alchemilla mollis Thriller <b>NEW</b>                   | 6 - 7                 | 50                     | 6, 10, 37 - 39                       | -                          |          |       |
| Aquilegia Dragonfly                                     | 5 - 7                 | 50                     | 37 - 39                              | -                          | ♥        |       |
| Aqulegia Spring Magic <sup>®</sup> Mixed                | 5 - 6                 | 35                     | 37 - 39                              | 37                         | ♥        |       |
| Aquilegia Winky Mix                                     | 5 - 7                 | 45                     | 37 - 39                              | 37                         | ♥        |       |
| Bergenia Red Beauty                                     | 3 - 5                 | 60                     | 37 - 39                              | -                          |          |       |
| Campanula persicfolia Bells Blue                        | 6 - 7                 | 100                    | 6, 10, 37 - 39                       | 6, 37                      | <b>v</b> |       |
| Campanula persicfolia Bells White                       | 6 - 7                 | 100                    | 6, 10, 37 - 39                       | 6, 37                      | ♥        |       |
| Carnation Vienna Mixed                                  | 6 - 7                 | 40                     | -                                    | 37                         |          |       |
| Coreopsis Early Sunrise                                 | 6 - 11                | 45                     | 6, 10, 21, 37 - 39                   | 6                          |          | e     |
| Delphinium Magic Fountain Mix                           | 6 - 9                 | 80                     | 6, 10, 21, 37 - 39                   | 6, 37                      |          | e     |
| Delphinium Magic Fountain<br>Cherry Blossom / White bee | 6 - 9                 | 80                     | 6, 10, 21, 37 - 39                   | -                          |          | e     |
| Delphinium Magic Fountain<br>Dark Blue / White Bee      | 6 - 9                 | 80                     | 6, 10, 21, 37 - 39                   | -                          |          | 9     |
| Delphinium Magic Fountain<br>∟avender / White Bee       | 6 - 9                 | 80                     | 6, 10, 21, 37 - 39                   | -                          |          | e     |
| Delphinium Magic Fountain<br>Lilac Rose / White Bee     | 6 - 9                 | 80                     | 6, 10, 21, 37 - 39                   | -                          |          | e     |
| Delphinium Magic Fountain Pure White                    | 6 - 9                 | 80                     | 6, 10, 21, 37 - 39                   | -                          |          | 6     |
| Delphinium Magic Fountain<br>Sky Blue / White Bee       | 6 - 9                 | 80                     | 6, 10, 21, 37 - 39                   | -                          |          | e     |
| Delphinium Pacific Giant Mixed                          | 6 - 9                 | 180                    | 37 - 39                              | 37                         |          |       |
| Delphinium Summer Blues <sup>®</sup>                    | 6 - 8                 | 20                     | 6, 10                                | -                          |          | 6     |
| Digitalis Excelsior                                     | 6 - 7                 | 120                    | 37 - 39                              | -                          | •        |       |
| Digitalis Foxy                                          | 6 - 7                 | 80                     | 37 - 39                              | -                          | <b>v</b> |       |
| Digitalis x hybrida Polkadot Pippa™                     | 6 - 8                 | 100                    | 6, 10, 37 - 39                       | -                          | <b>v</b> | e     |
| Digitalis purpurea Camelot Mixed                        | 5 - 9                 | 120                    | 6, 10, 21, 37 - 39                   | _                          |          | 6     |
| Digitalis purpurea Camelot Rose                         | 5 - 9                 | 120                    | 6, 10, 37 - 39                       | 6, 37                      | <b>v</b> | 6     |
| Digitalis purpurea Camelot White                        | 5 - 9                 | 120                    | 6, 10, 37 - 39                       | 6, 37                      |          | 6     |
| Doronicum Little Leo                                    | 4 - 5                 | 35                     | 6, 10, 37 - 39                       | 6, 37                      | <br>•    | -     |
| Echinacea purpurea Primadonna®<br>Deep Rose             | 7 - 9                 | 90                     | 37 - 39                              | -                          | •        |       |
| Echinacea purpurea                                      | 7 - 9                 | 100                    | 37 - 39                              | -                          | <b>.</b> |       |
| Echinacea purpurea White Swan                           | 7-9                   | 100                    | 37 - 39                              | -                          |          |       |
| Eryngium planum                                         | 6 - 8                 | 120                    | 37 - 39                              | -                          | U        |       |
| Gaillardia Arizona Apricot Shades                       | 6-9                   | 30                     | 6, 10, 21, 37 - 39                   | _                          | •        | 6     |
| Gaillardia Arizona Red Shades                           | 6-9                   | 30                     | 6, 10, 21, 37 - 39                   | -                          |          | 6     |
| Gaillardia Arizona Sun                                  | 6-9                   | 30                     |                                      |                            | ₩<br>₩   | _     |
| Geranium Vision® Violet                                 | 5-9                   | 30                     | 6, 10, 21, 37 - 39<br>6, 10, 37 - 39 | - 37                       | U        | e     |

Aquilegia Dragonfly

Echinacea purpurea White Swan

Geranium Vision® Violet

Achillea Summer Pastels

Aqulegia Spring Magic® Mixed

Delphinium MF Pure White

Aquilegia Winky Mix

Delphinium MF Sky Blue

Digitalis x hybrida Polkadot Pippa™

Digitalis purpurea Camelot Mixed

Tel: 01845 524 511 www.earleyornamentals.co.uk

Campanula persicfolia Bells Blue

Delphinium MF Lavender