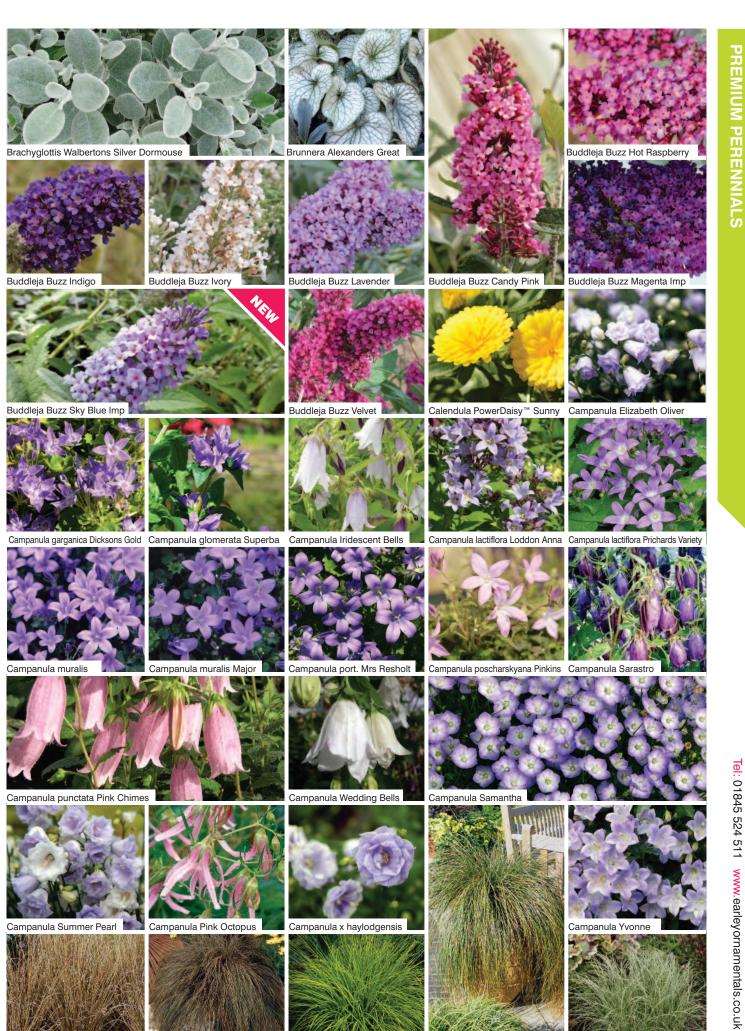

### **PREMIUM PERENNIALS**

| Species                              | <b>Flowering</b><br>(Months) | <b>Height</b><br>(cms) | Unit | Unit<br>Quantity | Weeks                     | Feat | ures             |
|--------------------------------------|------------------------------|------------------------|------|------------------|---------------------------|------|------------------|
| Penstemon Hewells Pink               | 7 - 10                       | 70                     | 50   | 50               | 6, 10, 14, 18, 24         | •    | Extra            |
| Penstemon King George                | 7 - 10                       | 70                     | 50   | 50               | 6, 10, 14, 18, 24         | •    | Extra            |
| Penstemon Pensham Amelia Jane (VR)   | 5 - 11                       | 80                     | 50   | 50               | 6, 10, 14, 18, 24         | ♥    | PVP 🕢 Included   |
| Penstemon Pensham Czar (VR)          | 5 - 11                       | 80                     | 50   | 50               | 6, 10, 14, 18, 24         |      | PVP 🕢 Included   |
| Penstemon Pensham Eleanor Young (VR) | 5 - 11                       | 80                     | 50   | 50               | 6, 10, 14, 18, 24         | •    | PVP 🔮 Included   |
| Penstemon Pensham Laura (VR)         | 5 - 11                       | 80                     | 50   | 50               | 6, 10, 14, 18, 24         |      | PVP 🔮 Included   |
| Penstemon Pensham Plum Jerkum (VR)   | 5 - 11                       | 80                     | 50   | 50               | 6, 10, 14, 18, 24         | •    | PVP 🔮 Included   |
| Penstemon Purple Bedder              | 7 - 10                       | 70                     | 50   | 50               | 6, 10, 14, 18, 24         | •    | Extra            |
| Penstemon Snowstorm                  | 7 - 10                       | 70                     | 50   | 50               | 6, 10, 14, 18, 24         | •    | Extra            |
| Penstemon Sour Grapes                | 7 - 10                       | 70                     | 50   | 50               | 6, 10, 14, 18, 24         | •    | Extra            |
| Phygelius Funfare Cream (P)          | 6 - 9                        | 45                     | 50   | 50               | 6, 10, 14, 18, 24         |      | PVP 🔮 🚺 Included |
| Phygelius Funfare Orange (P)         | 6 - 9                        | 45                     | 50   | 50               | 6, 10, 14, 18, 24         |      | PVP 🕢 Included   |
| Phygelius Funfare Wine (VR)          | 6 - 9                        | 45                     | 50   | 50               | 6, 10, 14, 18, 24         |      | PVP 🔮 🚺 Included |
| Potentilla calabra                   | 6 - 8                        | 10                     | 100  | 100              | 6, 10, 14, 33, 37         | •    | Extra            |
| Pulmonaria Shrimps on the Barbie     | 3 - 6                        | 35                     | 50   | 50               | 6, 10, 14, 18, 24, 33, 37 | •    | PVP 🔮 Included   |

For more Dianthus (Pinks) see pages 14 - 19

DIANTHUS

Penstemon Pensham Czar

Penstemon Purple Bedder

Phygelius Funfare Orange

Pulmonaria Shrimps on the Barbie

Cherry Burst

Penstemon Pensham Eleanor Young

Penstemon Snowstorm

Phygelius Funfare Wine

Digitalis x hybrida Polkadot Polly™

Penstemon Pensham Laura

Penstemon Sour Grapes

Aztec Star

Penstemon Pensham Amelia Jane

**S07** 