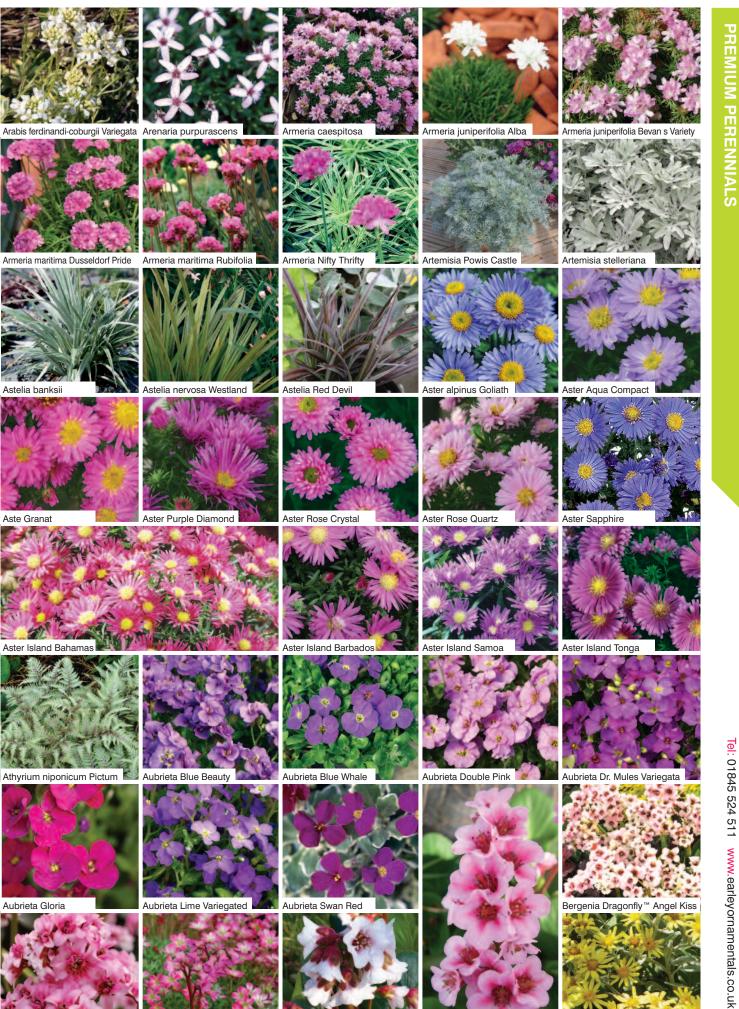

### **ALPINES** SEED RAISED

Popular and traditional seed raised alpines for the rock garden or patio pots. Includes Fast N Easy varieties for flowering in the same season, particularly summer impulse sales in colour.

| Species                                               | <b>Flowering</b><br>(Months) | <b>Height</b><br>(cms) | <b>104 Tray</b><br>(Weeks) | <b>360 Tray</b><br>(Weeks) | Features   |
|-------------------------------------------------------|------------------------------|------------------------|----------------------------|----------------------------|------------|
| Alyssum Mountain Gold                                 | 3 - 6                        | 15                     | 6, 10, 37 - 39             | 39                         |            |
| Alyssum saxatile Summit                               | 4 - 5                        | 30                     | -                          | 39                         |            |
| Aquilegia Cameo Mixed                                 | 5 - 6                        | 10                     | 37, 39                     | -                          |            |
| Arabis blepharophylla Spring Charm                    | 3 - 4                        | 20                     | 6, 10, 37 - 39             | 39                         |            |
| Arabis caucasica Little Treasure Dp Rose              | 3 - 4                        | 15                     | -                          | 39                         |            |
| Arabis caucasica Little Treasure White                | 3 - 4                        | 15                     | -                          | 39                         |            |
| Arabis caucasica Snowcap                              | 3 - 4                        | 15                     | 6, 10, 37 - 39             | 39                         | <b>v</b>   |
| Arenaria montana                                      | 5 - 8                        | 10                     | -                          | 39                         |            |
| Armeria maritima<br>Morning Star Deep Rose <b>NEW</b> | 5 - 7                        | 15                     | 6, 21, 37 - 39             | 39                         | e          |
| Armeria maritima                                      |                              |                        |                            |                            |            |
| Morning Star White NEW                                | 5 - 7                        | 15                     | 6, 21, 37 - 39             | 39                         | 6          |
| Aubretia F1 Audrey Blue Shades                        | 4 - 5                        | 10                     | 6, 10, 37 - 39             | 39                         | <b>S</b>   |
| Aubretia F1 Audrey Purple Shades                      | 4 - 5                        | 10                     | 6, 10, 37 - 39             | 39                         | <b>V</b>   |
| Aubretia F1 Audrey Red                                | 4 - 5                        | 10                     | 6, 10, 37 - 39             | 39                         | ♥          |
| Aubrietia Royal Mixed                                 | 4 - 5                        | 10                     | 6, 10, 37 - 39             | 39                         | ♥          |
| Campanula Clips Dp Blue <b>NEW</b>                    | 7 - 9                        | 20                     | 6, 10, 21                  | -                          | 👽 🕒        |
| Campanula Clips White NEW                             | 7 - 9                        | 20                     | 6, 10, 21                  | -                          | <b>v</b> © |
| Dianthus deltoides albus                              | 6 - 9                        | 20                     | -                          | 39                         |            |
| Dianthus deltoides Brilliancy                         | 6 - 9                        | 20                     | -                          | 39                         |            |
| Iberis sempervirens Snowflake                         | 4 - 5                        | 30                     | 37 - 39                    | 39                         | ♥          |
| Lewesia cotyledon Elise Mix                           | 5 - 9                        | 20                     | 6, 10, 21, 37 - 39         | 39                         | e          |
| Papaver nudicaule Gartenzwerg                         | 6 - 9                        | 30                     | 6, 10, 37 - 39             | 39                         | 👽 🕒        |
| Primula denticulata Lilac                             | 3 - 4                        | 30                     | 37 - 39                    | 39                         |            |
| Primula denticulata Red                               | 3 - 4                        | 30                     | 37 - 39                    | 39                         |            |
| Primula Garden Auricula                               | 4 - 5                        | 20                     | 37 - 39                    | -                          |            |
| Primula veris                                         | 3 - 5                        | 20                     | 37 - 39                    | -                          |            |
| Primula vialii                                        | 6 - 7                        | 30                     | 37 - 39                    | 39                         |            |
| Pulsatilla vulgaris Bells Mix                         | 3 - 4                        | 30                     | 37 - 39                    | -                          |            |
| Saponaria ocymoides Rose                              | 5 - 7                        | 30                     | -                          | 39                         |            |
| Saxifraga x arendsii Red                              | 5                            | 20                     | 6, 10, 37 - 39             | 39                         |            |
| Saxifraga x arendsii White                            | 5                            | 20                     | 6, 10, 37 - 39             | 39                         |            |
| Saxifraga x arendsii Mossy Mix                        | 5                            | 20                     |                            | 39                         |            |
| Silene maritima                                       | 6 - 8                        | 20                     | -                          | 39                         |            |

Arabis caucasica Little Treasure Dp Rose

Alyssum saxatile Sum

🐔 Armeria maritima Morning Star Deep Rose Armeria maritima Morning Star White Aubretia F1 Audrey Purple Shades

Aubretia F1 Audrey Blue Shades

Dianthus deltoides Brilliancy

Aubretia F1 Audrey Red

Lewesia cotyledon Elise Mix

Primula denticulata Lilac

Papaver nudicaule Gartenzwerg

Primula Garden Auricula Primula vialii

07

Tel: 01845 524 511 www.earleyornamentals.co.uk