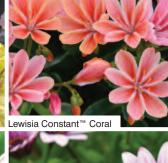

| Species                       | <b>Flowering</b><br>(Months) | <b>Height</b><br>(cms) | Unit | Unit<br>Quantity | Weeks                     | Features         |
|-------------------------------|------------------------------|------------------------|------|------------------|---------------------------|------------------|
| Anthemis tinctoria Lemon Ice  | 5 - 10                       | 40                     | 50   | 50               | 6, 10, 14, 18, 24         | Extra            |
| Arenaria montana Snow White   | 5 - 8                        | 15                     | 100  | 100              | 6, 10, 14, 33, 37         | Extra            |
| Bergenia Diamond Drops (VR)   | 4 - 6                        | 15                     | 50   | 50               | 6, 10, 14, 18, 24, 33, 37 | PVP 🕑 🚺 Included |
| Campanula garganica           | 6 - 8                        | 12                     | 100  | 100              | 6, 10, 14                 | Extra            |
| Carex flacca Blue Zinger      | F                            | 30                     | 50   | 50               | 6, 10, 14, 18, 24, 33, 37 | Extra            |
| Erodium pelargoniflorum       | 3 - 10                       | 30                     | 50   | 50               | 6, 10, 14, 33, 37         | Extra            |
| Geum Scarlet Tempest (P)      | 4 - 9                        | 35                     | 50   | 50               | 6, 10, 14, 18, 24, 33, 37 | PVP 🕑 Included   |
| Hakonechloa Sunflare (P)      | F                            | 20                     | 50   | 50               | 6, 10, 14, 18, 24, 33, 37 | VP 🔮 Included    |
| Heuchera Tokyo (P)            | 4 - 7                        | 25                     | 50   | 50               | 6, 10, 14, 18, 24, 33, 37 | PVP I Included   |
| Lewisia Constant™ Coral (VR)  | 4 - 7                        | 10                     | 50   | 50               | 6, 10, 14, 18             | PVP 🕢 Included   |
| Leymus arenarius Blue Dune    | 6 - 9                        | 100                    | 50   | 50               | 6, 10, 14, 18, 24, 33, 37 | Extra            |
| Libertia chilensis            | 4 - 6                        | 60                     | 50   | 50               | 6, 10, 14, 18             | Extra            |
| Lilium formosanum var. pricei | 6 - 7                        | 35                     | 50   | 50               | 18, 24                    | Extra            |
| Osteospermum Sennen Sunrise   | 5 - 9                        | 20                     | 50   | 50               | 6, 10, 14, 18, 24         | Extra            |
| Panicum virgatum Sangria (P)  | 7 - 10                       | 75                     | 50   | 50               | 6, 10, 14, 18, 24, 33, 37 | PVP 🕑 Tincluded  |
| Penstemon Blackbird           | 7 - 10                       | 70                     | 50   | 50               | 6, 10, 14, 18, 24         | Extra            |
| Penstemon Firebird            | 7 - 10                       | 70                     | 50   | 50               | 6, 10, 14, 18, 24         | Extra            |
| Penstemon Flamingo            | 7 - 10                       | 70                     | 50   | 50               | 6, 10, 14, 18, 24         | Extra            |
| Penstemon Garnet              | 7 - 10                       | 70                     | 50   | 50               | 6, 10, 14, 18, 24         | Extra            |