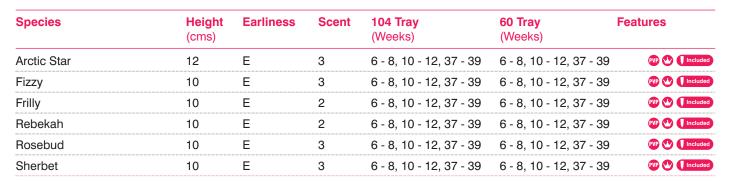

#### **ALPINE PINKS**

Dwarf varieties suitable for patio plantings as well as in the rock garden. Grow in a 9cm to litre pot.

| Species           | Height<br>(cms) | Earliness | Scent | <b>104 Tray</b><br>(Weeks) | <b>60 Tray</b><br>(Weeks) | Features         |
|-------------------|-----------------|-----------|-------|----------------------------|---------------------------|------------------|
| Arctic Star       | 12              | E         | 3     | 6 - 8, 10 - 12, 37 - 39    | 6 - 8, 10 - 12, 37 - 39   | PVP 😧 Included   |
| Fire Star         | 10              | L         | 3     | 6 - 8, 10 - 12, 37 - 39    | 6 - 8, 10 - 12, 37 - 39   | PVP 🔮 🚺 Included |
| Flutterby NEW     | 15              | E         | 2     | 6 - 8, 10 - 12, 37 - 39    | 6 - 8, 10 - 12, 37 - 39   | PVP 🔮 🚺 Included |
| Fusilier          | 12              | E         | 2     | 6 - 8, 10 - 12, 37 - 39    | 6 - 8, 10 - 12, 37 - 39   |                  |
| Mendlesham Minx   | 14              | E         | 4     | 6 - 8, 10 - 12, 37 - 39    | 6 - 8, 10 - 12, 37 - 39   | PVP 🔮 🚺 Included |
| Morning Star      | 10              | E         | 4     | 6 - 8, 10 - 12, 37 - 39    | 6 - 8, 10 - 12, 37 - 39   | PVP 🕢 🚺 Included |
| Neon Star         | 8               | М         | 3     | 6 - 8, 10 - 12, 37 - 39    | 6 - 8, 10 - 12, 37 - 39   | PVP 🕢 🚺 Included |
| Pixie Star        | 8               | E         | 3     | 6 - 8, 10 - 12, 37 - 39    | 6 - 8, 10 - 12, 37 - 39   | PVP 🔮 🚺 Included |
| Pop Star          | 10              | E         | 3     | 6 - 8, 10 - 12, 37 - 39    | 6 - 8, 10 - 12, 37 - 39   | PVP 🔮 🚺 Included |
| Red Dwarf         | 10              | E         | 3     | 6 - 8, 10 - 12, 37 - 39    | 6 - 8, 10 - 12, 37 - 39   | PVP 🔮 🚺 Included |
| Shooting Star     | 8               | E         | 3     | 6 - 8, 10 - 12, 37 - 39    | 6 - 8, 10 - 12, 37 - 39   | PVP 🔮 🚺 Included |
| Silver Star       | 12              | М         | 5     | 6 - 8, 10 - 12, 37 - 39    | 6 - 8, 10 - 12, 37 - 39   | PVP 🔮 🚺 Included |
| Starburst         | 10              | E         | 4     | 6 - 8, 10 - 12, 37 - 39    | 6 - 8, 10 - 12, 37 - 39   | PVP 🔮 🚺 Included |
| Stargazer         | 10              | E         | 4     | 6 - 8, 10 - 12, 37 - 39    | 6 - 8, 10 - 12, 37 - 39   | PVP 🕢 🚺 Included |
| Starlette         | 12              | М         | 1     | 6 - 8, 10 - 12, 37 - 39    | 6 - 8, 10 - 12, 37 - 39   | PVP 🕢 🚺 Included |
| Starry Eyes       | 8               | М         | 2     | 6 - 8, 10 - 12, 37 - 39    | 6 - 8, 10 - 12, 37 - 39   |                  |
| Supernova         | 10              | E         | 4     | 6 - 8, 10 - 12, 37 - 39    | 6 - 8, 10 - 12, 37 - 39   | PVP 🕢 🚺 Included |
| Warden Hybrid     | 10              | М         | 4     | 6 - 8, 10 - 12, 37 - 39    | 6 - 8, 10 - 12, 37 - 39   |                  |
| Whatfield Can Can | 10              | E         | 5     | 6 - 8, 10 - 12, 37 - 39    | 6 - 8, 10 - 12, 37 - 39   |                  |
| Whatfield Gem     | 12              | М         | 3     | 6 - 8, 10 - 12, 37 - 39    | 6 - 8, 10 - 12, 37 - 39   |                  |

Earliness: E = Early M = Medium L = Late Fragrance: 5 = Strongest 1 = Weakest

DIANTHUS

Mendlesham Minx

Pop Star

Starburst

Supernova

Shooting Star

Flutterby