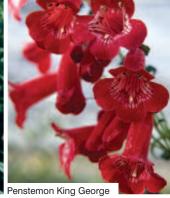

### **PREMIUM PERENNIALS**

| Species                              | <b>Flowering</b><br>(Months) | <b>Height</b><br>(cms) | Unit | Unit<br>Quantity | Weeks                     | Feat | ures             |
|--------------------------------------|------------------------------|------------------------|------|------------------|---------------------------|------|------------------|
| Penstemon Hewells Pink               | 7 - 10                       | 70                     | 50   | 50               | 6, 10, 14, 18, 24         | •    | Extra            |
| Penstemon King George                | 7 - 10                       | 70                     | 50   | 50               | 6, 10, 14, 18, 24         | •    | Extra            |
| Penstemon Pensham Amelia Jane (VR)   | 5 - 11                       | 80                     | 50   | 50               | 6, 10, 14, 18, 24         | ♥    | PVP 🕢 Included   |
| Penstemon Pensham Czar (VR)          | 5 - 11                       | 80                     | 50   | 50               | 6, 10, 14, 18, 24         |      | PVP 🕢 Included   |
| Penstemon Pensham Eleanor Young (VR) | 5 - 11                       | 80                     | 50   | 50               | 6, 10, 14, 18, 24         | •    | PVP 🔮 Included   |
| Penstemon Pensham Laura (VR)         | 5 - 11                       | 80                     | 50   | 50               | 6, 10, 14, 18, 24         |      | PVP 🔮 Included   |
| Penstemon Pensham Plum Jerkum (VR)   | 5 - 11                       | 80                     | 50   | 50               | 6, 10, 14, 18, 24         | •    | PVP 🔮 Included   |
| Penstemon Purple Bedder              | 7 - 10                       | 70                     | 50   | 50               | 6, 10, 14, 18, 24         | •    | Extra            |
| Penstemon Snowstorm                  | 7 - 10                       | 70                     | 50   | 50               | 6, 10, 14, 18, 24         | •    | Extra            |
| Penstemon Sour Grapes                | 7 - 10                       | 70                     | 50   | 50               | 6, 10, 14, 18, 24         | •    | Extra            |
| Phygelius Funfare Cream (P)          | 6 - 9                        | 45                     | 50   | 50               | 6, 10, 14, 18, 24         |      | PVP 🔮 🚺 Included |
| Phygelius Funfare Orange (P)         | 6 - 9                        | 45                     | 50   | 50               | 6, 10, 14, 18, 24         |      | PVP 🕢 Included   |
| Phygelius Funfare Wine (VR)          | 6 - 9                        | 45                     | 50   | 50               | 6, 10, 14, 18, 24         |      | PVP 🔮 🚺 Included |
| Potentilla calabra                   | 6 - 8                        | 10                     | 100  | 100              | 6, 10, 14, 33, 37         | •    | Extra            |
| Pulmonaria Shrimps on the Barbie     | 3 - 6                        | 35                     | 50   | 50               | 6, 10, 14, 18, 24, 33, 37 | •    | PVP 🔮 Included   |