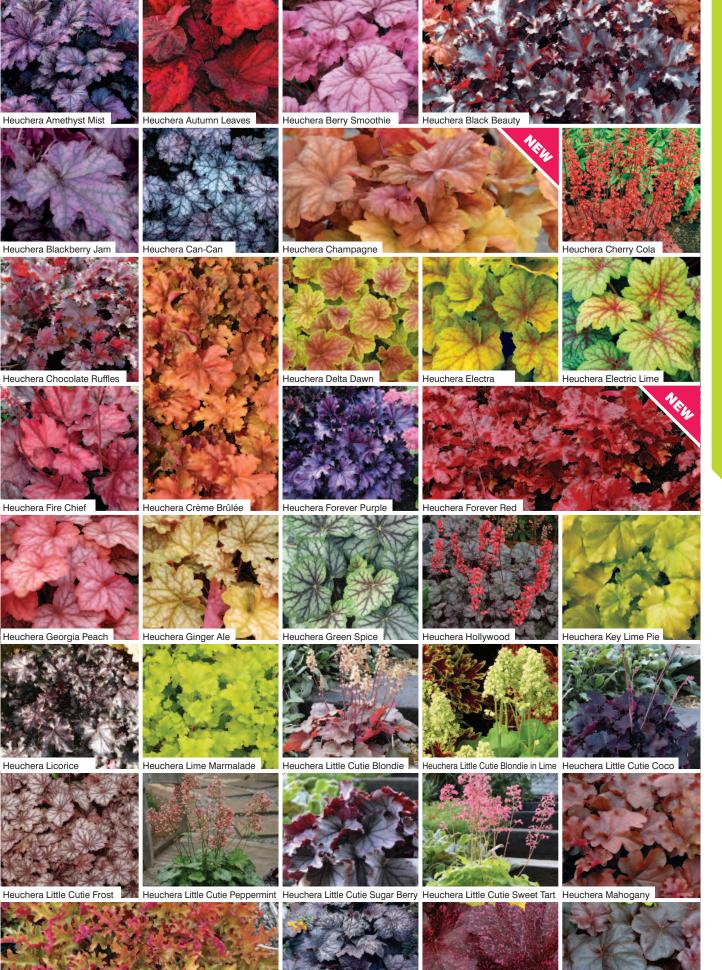

| Heuchera Obsidian             |                   | 4 - 7                        | 22                     | 50   | 50               | 6, 10, 14, 18, 24, 33, 37 | 🖉 🖤 🔮 🚺 Included   |



Heuchera Marmalade

Heuchera micrantha Palace Purple Heuchera Midnight Rose

e Heuchera Obsidian

37

| Species                                |                    | <b>Flowering</b><br>(Months) | <b>Height</b><br>(cms) | Unit | Unit<br>Quantity | Weeks                     | Features           |
|----------------------------------------|--------------------|------------------------------|------------------------|------|------------------|---------------------------|--------------------|
| Heuchera Paprika                       |                    | 4 - 7                        | 22                     | 50   | 50               | 6, 10, 14, 18, 24, 33, 37 | PVP V Included     |
| Heuchera Paris                         |                    | 4 - 7                        | 22