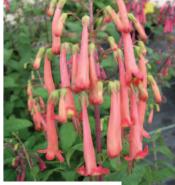

### **PREMIUM PERENNIALS**

| Species                              | <b>Flowering</b><br>(Months) | <b>Height</b><br>(cms) | Unit | Unit<br>Quantity | Weeks                     | Feat | ures             |
|--------------------------------------|------------------------------|------------------------|------|------------------|---------------------------|------|------------------|
| Penstemon Hewells Pink               | 7 - 10                       | 70                     | 50   | 50               | 6, 10, 14, 18, 24         | •    | Extra            |
| Penstemon King George                | 7 - 10                       | 70                     | 50   | 50               | 6, 10, 14, 18, 24         | •    | Extra            |
| Penstemon Pensham Amelia Jane (VR)   | 5 - 11                       | 80                     | 50   | 50               | 6, 10, 14, 18, 24         | ♥    | PVP 🕢 Included   |
| Penstemon Pensham Czar (VR)          | 5 - 11                       | 80                     | 50   | 50               | 6, 10, 14, 18, 24         |      | PVP 🕢 Included   |
| Penstemon Pensham Eleanor Young (VR) | 5 - 11                       | 80                     | 50   | 50               | 6, 10, 14, 18, 24         | •    | PVP 🔮 Included   |
| Penstemon Pensham Laura (VR)         | 5 - 11                       | 80                     | 50   | 50               | 6, 10, 14, 18, 24         |      | PVP 🔮 Included   |
| Penstemon Pensham Plum Jerkum (VR)   | 5 - 11                       | 80                     | 50   | 50               | 6, 10, 14, 18, 24         | •    | PVP 🔮 Included   |
| Penstemon Purple Bedder              | 7 - 10                       | 70                     | 50   | 50               | 6, 10, 14, 18, 24         | •    | Extra            |
| Penstemon Snowstorm                  | 7 - 10                       | 70                     | 50   | 50               | 6, 10, 14, 18, 24         | •    | Extra            |
| Penstemon Sour Grapes                | 7 - 10                       | 70                     | 50   | 50               | 6, 10, 14, 18, 24         | •    | Extra            |
| Phygelius Funfare Cream (P)          | 6 - 9                        | 45                     | 50   | 50               | 6, 10, 14, 18, 24         |      | PVP 🔮 🚺 Included |
| Phygelius Funfare Orange (P)         | 6 - 9                        | 45                     | 50   | 50               | 6, 10, 14, 18, 24         |      | PVP 🕢 Included   |
| Phygelius Funfare Wine (VR)          | 6 - 9                        | 45                     | 50   | 50               | 6, 10, 14, 18, 24         |      | PVP 🔮 🚺 Included |
| Potentilla calabra                   | 6 - 8                        | 10                     | 100  | 100              | 6, 10, 14, 33, 37         | •    | Extra            |
| Pulmonaria Shrimps on the Barbie     | 3 - 6                        | 35                     | 50   | 50               | 6, 10, 14, 18, 24, 33, 37 | •    | PVP 🔮 Included   |

For more Dianthus (Pinks) see pages 14 - 19

DIANTHUS

Penstemon Pensham Czar

Penstemon Purple Bedder

Phygelius Funfare Orange

Pulmonaria Shrimps on the Barbie

Cherry Burst

Penstemon Pensham Eleanor Young