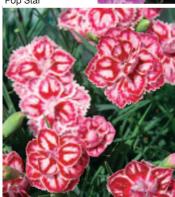

#### **ALPINE PINKS**

Dwarf varieties suitable for patio plantings as well as in the rock garden. Grow in a 9cm to litre pot.

| Species           | Height<br>(cms) | Earliness | Scent | <b>104 Tray</b><br>(Weeks) | <b>60 Tray</b><br>(Weeks) | Features         |
|-------------------|-----------------|-----------|-------|----------------------------|---------------------------|------------------|
| Arctic Star       | 12              | E         | 3     | 6 - 8, 10 - 12, 37 - 39    | 6 - 8, 10 - 12, 37 - 39   | PVP 😧 Included   |
| Fire Star         | 10              | L         | 3     | 6 - 8, 10 - 12, 37 - 39    | 6 - 8, 10 - 12, 37 - 39   | PVP 🔮 🚺 Included |
| Flutterby NEW     | 15              | E         | 2     | 6 - 8, 10 - 12, 37 - 39    | 6 - 8, 10 - 12, 37 - 39   | PVP 🔮 🚺 Included |
| Fusilier          | 12              | E         | 2     | 6 - 8, 10 - 12, 37 - 39    | 6 - 8, 10 - 12, 37 - 39   |                  |
| Mendlesham Minx   | 14              | E         | 4     | 6 - 8, 10 - 12, 37 - 39    | 6 - 8, 10 - 12, 37 - 39   | PVP 🔮 🚺 Included |
| Morning Star      | 10              | E         | 4     | 6 - 8, 10 - 12, 37 - 39    | 6 - 8, 10 - 12, 37 - 39   | PVP 🕢 🚺 Included |
| Neon Star         | 8               | М         | 3     | 6 - 8, 10 - 12, 37 - 39    | 6 - 8, 10 - 12, 37 - 39   | PVP 🕢 🚺 Included |
| Pixie Star        | 8               | E         | 3     | 6 - 8, 10 - 12, 37 - 39    | 6 - 8, 10 - 12, 37 - 39   | PVP 🔮 🚺 Included |
| Pop Star          | 10              | E         | 3     | 6 - 8, 10 - 12, 37 - 39    | 6 - 8, 10 - 12, 37 - 39   | PVP 🔮 🚺 Included |
| Red Dwarf         | 10              | E         | 3     | 6 - 8, 10 - 12, 37 - 39    | 6 - 8, 10 - 12, 37 - 39   | PVP 🔮 🚺 Included |
| Shooting Star     | 8               | E         | 3     | 6 - 8, 10 - 12, 37 - 39    | 6 - 8, 10 - 12, 37 - 39   | PVP 🔮 🚺 Included |
| Silver Star       | 12              | М         | 5     | 6 - 8, 10 - 12, 37 - 39    | 6 - 8, 10 - 12, 37 - 39   | PVP 🔮 🚺 Included |
| Starburst         | 10              | E         | 4     | 6 - 8, 10 - 12, 37 - 39    | 6 - 8, 10 - 12, 37 - 39   | PVP 🔮 🚺 Included |
| Stargazer         | 10              | E         | 4     | 6 - 8, 10 - 12, 37 - 39    | 6 - 8, 10 - 12, 37 - 39   | PVP 🕢 🚺 Included |
| Starlette         | 12              | М         | 1     | 6 - 8, 10 - 12, 37 - 39    | 6 - 8, 10 - 12, 37 - 39   | PVP 🕢 🚺 Included |
| Starry Eyes       | 8               | М         | 2     | 6 - 8, 10 - 12, 37 - 39    | 6 - 8, 10 - 12, 37 - 39   |                  |
| Supernova         | 10              | E         | 4     | 6 - 8, 10 - 12, 37 - 39    | 6 - 8, 10 - 12, 37 - 39   | PVP 🕢 🚺 Included |
| Warden Hybrid     | 10              | М         | 4     | 6 - 8, 10 - 12, 37 - 39    | 6 - 8, 10 - 12, 37 - 39   |                  |
| Whatfield Can Can | 10              | E         | 5     | 6 - 8, 10 - 12, 37 - 39    | 6 - 8, 10 - 12, 37 - 39   |                  |
| Whatfield Gem     | 12              | М         | 3     | 6 - 8, 10 - 12, 37 - 39    | 6 - 8, 10 - 12, 37 - 39   |                  |

Earliness: E = Early M = Medium L = Late Fragrance: 5 = Strongest 1 = Weakest

DIANTHUS

Mendlesham Minx

Pop Star

Starburst

Supernova

Shooting Star

Flutterby