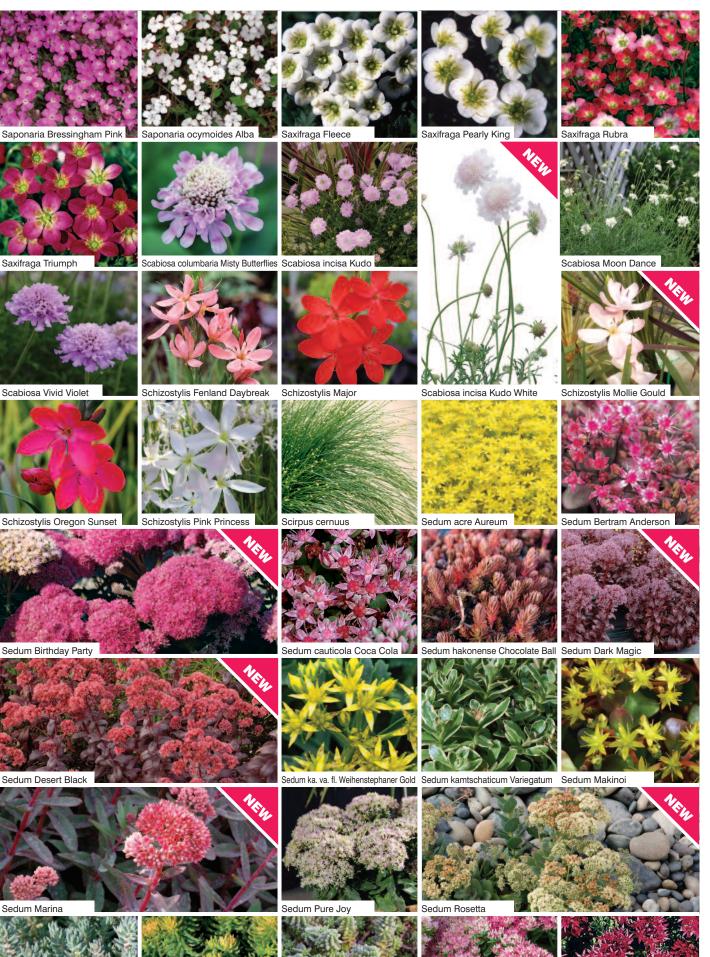

### **ADDITIONS M PERENNIALS**

| 뭐    | ADDITIO            |
|------|--------------------|
| REMI | PREMIUN            |
| UM P | Species            |
| ĔŖĔ  | Anthemis tinctoria |
| NN   | Arenaria montana   |
| A    | Bergenia Diamono   |
| S    | Campanula garga    |
|      | Carex flacca Blue  |
|      |                    |

| Species                       | <b>Flowering</b><br>(Months) | <b>Height</b><br>(cms) | Unit | Unit<br>Quantity | Weeks                     | Features         |
|-------------------------------|------------------------------|------------------------|------|------------------|---------------------------|------------------|
| Anthemis tinctoria Lemon Ice  | 5 - 10                       | 40                     | 50   | 50               | 6, 10, 14, 18, 24         | Extra            |
| Arenaria montana Snow White   | 5 - 8                        | 15                     | 100  | 100              | 6, 10, 14, 33, 37         | Extra            |
| Bergenia Diamond Drops (VR)   | 4 - 6                        | 15                     | 50   | 50               | 6, 10, 14, 18, 24, 33, 37 | PVP 🕑 🚺 Included |
| Campanula garganica           | 6 - 8                        | 12                     | 100  | 100              | 6, 10, 14                 | Extra            |
| Carex flacca Blue Zinger      | F                            | 30                     | 50   | 50               | 6, 10, 14, 18, 24, 33, 37 | Extra            |
| Erodium pelargoniflorum       | 3 - 10                       | 30                     | 50   | 50               | 6, 10, 14, 33, 37         | Extra            |
| Geum Scarlet Tempest (P)      | 4 - 9                        | 35                     | 50   | 50               | 6, 10, 14, 18, 24, 33, 37 | PVP 🕑 Included   |
| Hakonechloa Sunflare (P)      | F                            | 20                     | 50   | 50               | 6, 10, 14, 18, 24, 33, 37 | VP 🔮 Included    |
| Heuchera Tokyo (P)            | 4 - 7                        | 25                     | 50   | 50               | 6, 10, 14, 18, 24, 33, 37 | PVP I Included   |
| Lewisia Constant™ Coral (VR)  | 4 - 7                        | 10                     | 50   | 50               | 6, 10, 14, 18             | PVP 🕢 Included   |
| Leymus arenarius Blue Dune    | 6 - 9                        | 100                    | 50   | 50               | 6, 10, 14, 18, 24, 33, 37 | Extra            |
| Libertia chilensis            | 4 - 6                        | 60                     | 50   | 50               | 6, 10, 14, 18             | Extra            |
| Lilium formosanum var. pricei | 6 - 7                        | 35                     | 50   | 50               | 18, 24                    | Extra            |
| Osteospermum Sennen Sunrise   | 5 - 9                        | 20                     | 50   | 50               | 6, 10, 14, 18, 24         | Extra            |
| Panicum virgatum Sangria (P)  | 7 - 10                       | 75                     | 50   | 50               | 6, 10, 14, 18, 24, 33, 37 | PVP 🕑 Tincluded  |
| Penstemon Blackbird           | 7 - 10                       | 70                     | 50   | 50               | 6, 10, 14, 18, 24         | Extra            |
| Penstemon Firebird            | 7 - 10                       | 70                     | 50   | 50               | 6, 10, 14, 18, 24         | Extra            |
| Penstemon Flamingo            | 7 - 10                       | 70                     | 50   | 50               | 6, 10, 14, 18, 24         | Extra            |
| Penstemon Garnet              | 7 - 10                       | 70                     | 50   | 50               | 6, 10, 14, 18, 24         | Extra            |

Anthemis tinctoria Lemon Ice

Carex flacca Blue Zinger

Heuchera Tokyo

Lilium formosanum var. pricei

Penstemon Blackbird

Bergenia Diamond Drops

Geum Scarlet Tempest

Hakonechloa Sunflare

Libertia chilensis

Panicum virgatum Sangria

Penstemon Garnet

Erodium pelargoniflorum

Osteospermum Sennen Sunrise

Penstemon Flamingo

**S05** 