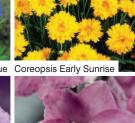

| Species                                                 | Flowering<br>(Months) | <b>Height</b><br>(cms) | <b>104 Tray</b><br>(Weeks)           | <b>360 Tray</b><br>(Weeks) | Fea      | tures |
|---------------------------------------------------------|-----------------------|------------------------|--------------------------------------|----------------------------|----------|-------|
| Achillea Summer Pastels                                 | 5 - 10                | 60                     | 6, 10, 37 - 39                       | -                          | •        | e     |
| Alcea Chaters Mixed                                     | 5 - 10                | 180                    | 6, 10                                | -                          |          |       |
| Alcea Spring Celebrities Mixed                          | 5 - 10                | 75                     | 6, 10                                | -                          |          |       |
| Alchemilla mollis Thriller <b>NEW</b>                   | 6 - 7                 | 50                     | 6, 10, 37 - 39                       | -                          |          |       |
| Aquilegia Dragonfly                                     | 5 - 7                 | 50                     | 37 - 39                              | -                          | ♥        |       |
| Aqulegia Spring Magic <sup>®</sup> Mixed                | 5 - 6                 | 35                     | 37 - 39                              | 37                         | ♥        |       |
| Aquilegia Winky Mix                                     | 5 - 7                 | 45                     | 37 - 39                              | 37                         | ♥        |       |
| Bergenia Red Beauty                                     | 3 - 5                 | 60                     | 37 - 39                              | -                          |          |       |
| Campanula persicfolia Bells Blue                        | 6 - 7                 | 100                    | 6, 10, 37 - 39                       | 6, 37                      | <b>v</b> |       |
| Campanula persicfolia Bells White                       | 6 - 7                 | 100                    | 6, 10, 37 - 39                       | 6, 37                      | ♥        |       |
| Carnation Vienna Mixed                                  | 6 - 7                 | 40                     | -                                    | 37                         |          |       |
| Coreopsis Early Sunrise                                 | 6 - 11                | 45                     | 6, 10, 21, 37 - 39                   | 6                          |          | e     |
| Delphinium Magic Fountain Mix                           | 6 - 9                 | 80                     | 6, 10, 21, 37 - 39                   | 6, 37                      |          | e     |
| Delphinium Magic Fountain<br>Cherry Blossom / White bee | 6 - 9                 | 80                     | 6, 10, 21, 37 - 39                   | -                          |          | e     |
| Delphinium Magic Fountain<br>Dark Blue / White Bee      | 6 - 9                 | 80                     | 6, 10, 21, 37 - 39                   | -                          |          | 9     |
| Delphinium Magic Fountain<br>∟avender / White Bee       | 6 - 9                 | 80                     | 6, 10, 21, 37 - 39                   | -                          |          | e     |
| Delphinium Magic Fountain<br>Lilac Rose / White Bee     | 6 - 9                 | 80                     | 6, 10, 21, 37 - 39                   | -                          |          | e     |
| Delphinium Magic Fountain Pure White                    | 6 - 9                 | 80                     | 6, 10, 21, 37 - 39                   | -                          |          | 6     |
| Delphinium Magic Fountain<br>Sky Blue / White Bee       | 6 - 9                 | 80                     | 6, 10, 21, 37 - 39                   | -                          |          | e     |
| Delphinium Pacific Giant Mixed                          | 6 - 9                 | 180                    | 37 - 39                              | 37                         |          |       |
| Delphinium Summer Blues <sup>®</sup>                    | 6 - 8                 | 20                     | 6, 10                                | -                          |          | 6     |
| Digitalis Excelsior                                     | 6 - 7                 | 120                    | 37 - 39                              | -                          | •        |       |
| Digitalis Foxy                                          | 6 - 7                 | 80                     | 37 - 39                              | -                          | <b>v</b> |       |
| Digitalis x hybrida Polkadot Pippa™                     | 6 - 8                 | 100                    | 6, 10, 37 - 39                       | -                          | <b>v</b> | e     |
| Digitalis purpurea Camelot Mixed                        | 5 - 9                 | 120                    | 6, 10, 21, 37 - 39                   | _                          |          | 6     |
| Digitalis purpurea Camelot Rose                         | 5 - 9                 | 120                    | 6, 10, 37 - 39                       | 6, 37                      | <b>v</b> | 6     |
| Digitalis purpurea Camelot White                        | 5 - 9                 | 120                    | 6, 10, 37 - 39                       | 6, 37                      |          | 6     |
| Doronicum Little Leo                                    | 4 - 5                 | 35                     | 6, 10, 37 - 39                       | 6, 37                      | <br>•    | -     |
| Echinacea purpurea Primadonna®<br>Deep Rose             | 7 - 9                 | 90                     | 37 - 39                              | -                          | •        |       |
| Echinacea purpurea                                      | 7 - 9                 | 100                    | 37 - 39                              | -                          | <b>.</b> |       |
| Echinacea purpurea White Swan                           | 7-9                   | 100                    | 37 - 39                              | -                          |          |       |
| Eryngium planum                                         | 6 - 8                 | 120                    | 37 - 39                              | -                          | U        |       |
| Gaillardia Arizona Apricot Shades                       | 6-9                   | 30                     | 6, 10, 21, 37 - 39                   | _                          | •        | 6     |
| Gaillardia Arizona Red Shades                           | 6-9                   | 30                     | 6, 10, 21, 37 - 39                   | -                          |          | 6     |
| Gaillardia Arizona Sun                                  | 6-9                   | 30                     |                                      |                            | ₩<br>₩   | _     |
| Geranium Vision® Violet                                 | 5-9                   | 30                     | 6, 10, 21, 37 - 39<br>6, 10, 37 - 39 | - 37                       | U        | e     |