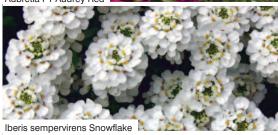

| Species                                               | <b>Flowering</b><br>(Months) | <b>Height</b><br>(cms) | <b>104 Tray</b><br>(Weeks) | <b>360 Tray</b><br>(Weeks) | Features   |
|-------------------------------------------------------|------------------------------|------------------------|----------------------------|----------------------------|------------|
| Alyssum Mountain Gold                                 | 3 - 6                        | 15                     | 6, 10, 37 - 39             | 39                         |            |
| Alyssum saxatile Summit                               | 4 - 5                        | 30                     | -                          | 39                         |            |
| Aquilegia Cameo Mixed                                 | 5 - 6                        | 10                     | 37, 39                     | -                          |            |
| Arabis blepharophylla Spring Charm                    | 3 - 4                        | 20                     | 6, 10, 37 - 39             | 39                         |            |
| Arabis caucasica Little Treasure Dp Rose              | 3 - 4                        | 15                     | -                          | 39                         |            |
| Arabis caucasica Little Treasure White                | 3 - 4                        | 15                     | -                          | 39                         |            |
| Arabis caucasica Snowcap                              | 3 - 4                        | 15                     | 6, 10, 37 - 39             | 39                         | <b>v</b>   |
| Arenaria montana                                      | 5 - 8                        | 10                     | -                          | 39                         |            |
| Armeria maritima<br>Morning Star Deep Rose <b>NEW</b> | 5 - 7                        | 15                     | 6, 21, 37 - 39             | 39                         | e          |
| Armeria maritima                                      |                              |                        |                            |                            |            |
| Morning Star White NEW                                | 5 - 7                        | 15                     | 6, 21, 37 - 39             | 39                         | 6          |
| Aubretia F1 Audrey Blue Shades                        | 4 - 5                        | 10                     | 6, 10, 37 - 39             | 39                         | <b>S</b>   |
| Aubretia F1 Audrey Purple Shades                      | 4 - 5                        | 10                     | 6, 10, 37 - 39             | 39                         | <b>V</b>   |
| Aubretia F1 Audrey Red                                | 4 - 5                        | 10                     | 6, 10, 37 - 39             | 39                         | ♥          |
| Aubrietia Royal Mixed                                 | 4 - 5                        | 10                     | 6, 10, 37 - 39             | 39                         | ♥          |
| Campanula Clips Dp Blue <b>NEW</b>                    | 7 - 9                        | 20                     | 6, 10, 21                  | -                          | 👽 🕒        |
| Campanula Clips White NEW                             | 7 - 9                        | 20                     | 6, 10, 21                  | -                          | <b>v</b> © |
| Dianthus deltoides albus                              | 6 - 9                        | 20                     | -                          | 39                         |            |
| Dianthus deltoides Brilliancy                         | 6 - 9                        | 20                     | -                          | 39                         |            |
| Iberis sempervirens Snowflake                         | 4 - 5                        | 30                     | 37 - 39                    | 39                         | ♥          |
| Lewesia cotyledon Elise Mix                           | 5 - 9                        | 20                     | 6, 10, 21, 37 - 39         | 39                         | e          |
| Papaver nudicaule Gartenzwerg                         | 6 - 9                        | 30                     | 6, 10, 37 - 39             | 39                         | 👽 🕒        |
| Primula denticulata Lilac                             | 3 - 4                        | 30                     | 37 - 39                    | 39                         |            |
| Primula denticulata Red                               | 3 - 4                        | 30                     | 37 - 39                    | 39                         |            |
| Primula Garden Auricula                               | 4 - 5                        | 20                     | 37 - 39                    | -                          |            |
| Primula veris                                         | 3 - 5                        | 20                     | 37 - 39                    | -                          |            |
| Primula vialii                                        | 6 - 7                        | 30                     | 37 - 39                    | 39                         |            |
| Pulsatilla vulgaris Bells Mix                         | 3 - 4                        | 30                     | 37 - 39                    | -                          |            |
| Saponaria ocymoides Rose                              | 5 - 7                        | 30                     | -                          | 39                         |            |
| Saxifraga x arendsii Red                              | 5                            | 20                     | 6, 10, 37 - 39             | 39                         |            |
| Saxifraga x arendsii White                            | 5                            | 20                     | 6, 10, 37 - 39             | 39                         |            |
| Saxifraga x arendsii Mossy Mix                        | 5                            | 20                     |                            | 39                         |            |
| Silene maritima                                       | 6 - 8                        | 20                     | -                          | 39                         |            |

Dianthus deltoides Brilliancy

Aubretia F1 Audrey Red

Lewesia cotyledon Elise Mix

Primula denticulata Lilac

Papaver nudicaule Gartenzwerg

Primula Garden Auricula Primula vialii

07

Tel: 01845 524 511 www.earleyornamentals.co.uk