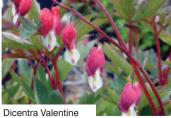

|             | Extra    |
| Dracocephalum argunense<br>Fuji White <b>NEW</b> |                   | 6 - 8                        | 20                     | 100  | 100              | 10, 14, 18                |      |             | Extra    |
| Dryopteris atrata                                |                   | F                            | 90                     | 50   | 50               | 6, 10, 14, 18, 24, 33, 37 | 0    |             | Extra    |
| Dryopteris erythrosora                           |                   | F                            | 75                     | 50   | 50               | 6, 10, 14, 18, 24, 33, 37 | 0    |             | Extra    |



Cosmos Chocamocha



Delphinium Double Innocence



Deschampsia flexuosa Tatra Gold



Dicentra King of Hearts













Dierama erectum

Dierama Snowbells

Digitalis parviflora Milk Chocolate





Cytisus battandieri

Delphinium Morning Lights

Dianella tasmanica Destiny





Digitalis purpurea Pams Choice





Delphinium Pagan Purples



Dianella tasmanica Tas Red



Dierama Blackberry Bells



Dierama Pink Rocket



Digitalis Illumination Flame



Digitalis purpurea Snow Thimble



Dryopteris erythrosora



Dierama Blackbird





Digitalis Illumination Raspberry (Imp.)



Dracocephalum argunense Fuji Blue 💹 Dracocephalum argunense Fuji White



L Dryopteris atrata

### **PREMIUM PERENNIALS**

| Species                           | <b>Flowering</b><br>(Months) | <b>Height</b><br>(cms) | Unit | Unit<br>Quantity | Weeks                  | Features         |
|-----------------------------------|-----------