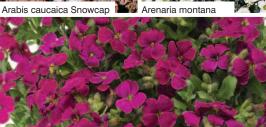

| Species                                               | <b>Flowering</b><br>(Months) | <b>Height</b><br>(cms) | <b>104 Tray</b><br>(Weeks) | <b>360 Tray</b><br>(Weeks) | Features   |
|-------------------------------------------------------|------------------------------|------------------------|----------------------------|----------------------------|------------|
| Alyssum Mountain Gold                                 | 3 - 6                        | 15                     | 6, 10, 37 - 39             | 39                         |            |
| Alyssum saxatile Summit                               | 4 - 5                        | 30                     | -                          | 39                         |            |
| Aquilegia Cameo Mixed                                 | 5 - 6                        | 10                     | 37, 39                     | -                          |            |
| Arabis blepharophylla Spring Charm                    | 3 - 4                        | 20                     | 6, 10, 37 - 39             | 39                         |            |
| Arabis caucasica Little Treasure Dp Rose              | 3 - 4                        | 15                     | -                          | 39                         |            |
| Arabis caucasica Little Treasure White                | 3 - 4                        | 15                     | -                          | 39                         |            |
| Arabis caucasica Snowcap                              | 3 - 4                        | 15                     | 6, 10, 37 - 39             | 39                         | <b>v</b>   |
| Arenaria montana                                      | 5 - 8                        | 10                     | -                          | 39                         |            |
| Armeria maritima<br>Morning Star Deep Rose <b>NEW</b> | 5 - 7                        | 15                     | 6, 21, 37 - 39             | 39                         | e          |
| Armeria maritima                                      |                              |                        |                            |                            |            |
| Morning Star White NEW                                | 5 - 7                        | 15                     | 6, 21, 37 - 39             | 39                         | 6          |
| Aubretia F1 Audrey Blue Shades                        | 4 - 5                        | 10                     | 6, 10, 37 - 39             | 39                         | <b>S</b>   |
| Aubretia F1 Audrey Purple Shades                      | 4 - 5                        | 10                     | 6, 10, 37 - 39             | 39                         | <b>V</b>   |
| Aubretia F1 Audrey Red                                | 4 - 5                        | 10                     | 6, 10, 37 - 39             | 39                         | ♥          |
| Aubrietia Royal Mixed                                 | 4 - 5                        | 10                     | 6, 10, 37 - 39             | 39                         | ♥          |
| Campanula Clips Dp Blue <b>NEW</b>                    | 7 - 9                        | 20                     | 6, 10, 21                  | -                          | 👽 🕒        |
| Campanula Clips White NEW                             | 7 - 9                        | 20                     | 6, 10, 21                  | -                          | <b>v</b> © |
| Dianthus deltoides albus                              | 6 - 9                        | 20                     | -                          | 39                         |            |
| Dianthus deltoides Brilliancy                         | 6 - 9                        | 20                     | -                          | 39                         |            |
| Iberis sempervirens Snowflake                         | 4 - 5                        | 30                     | 37 - 39                    | 39                         | ♥          |
| Lewesia cotyledon Elise Mix                           | 5 - 9                        | 20                     | 6, 10, 21, 37 - 39         | 39                         | e          |
| Papaver nudicaule Gartenzwerg                         | 6 - 9                        | 30                     | 6, 10, 37 - 39             | 39                         | 👽 🕒        |
| Primula denticulata Lilac                             | 3 - 4                        | 30                     | 37 - 39                    | 39                         |            |
| Primula denticulata Red                               | 3 - 4                        | 30                     | 37 - 39                    | 39                         |            |
| Primula Garden Auricula                               | 4 - 5                        | 20                     | 37 - 39                    | -                          |            |
| Primula veris                                         | 3 - 5                        | 20                     | 37 - 39                    | -                          |            |
| Primula vialii                                        | 6 - 7                        | 30                     | 37 - 39                    | 39                         |            |
| Pulsatilla vulgaris Bells Mix                         | 3 - 4                        | 30                     | 37 - 39                    | -                          |            |
| Saponaria ocymoides Rose                              | 5 - 7                        | 30                     | -                          | 39                         |            |
| Saxifraga x arendsii Red                              | 5                            | 20                     | 6, 10, 37 - 39             | 39                         |            |
| Saxifraga x arendsii White                            | 5                            | 20                     | 6, 10, 37 - 39             | 39                         |            |
| Saxifraga x arendsii Mossy Mix                        | 5                            | 20                     |                            | 39                         |            |
| Silene maritima                                       | 6 - 8                        | 20                     | -                          | 39                         |            |

Arabis caucasica Little Treasure Dp Rose

Alyssum saxatile Sum

🐔 Armeria maritima Morning Star Deep Rose Armeria maritima Morning Star White Aubretia F1 Audrey Purple Shades

Aubretia F1 Audrey Blue Shades