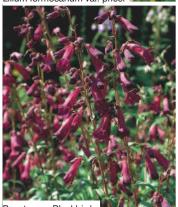

| Species                       | <b>Flowering</b><br>(Months) | <b>Height</b><br>(cms) | Unit | Unit<br>Quantity | Weeks                     | Features         |
|-------------------------------|------------------------------|------------------------|------|------------------|---------------------------|------------------|
| Anthemis tinctoria Lemon Ice  | 5 - 10                       | 40                     | 50   | 50               | 6, 10, 14, 18, 24         | Extra            |
| Arenaria montana Snow White   | 5 - 8                        | 15                     | 100  | 100              | 6, 10, 14, 33, 37         | Extra            |
| Bergenia Diamond Drops (VR)   | 4 - 6                        | 15                     | 50   | 50               | 6, 10, 14, 18, 24, 33, 37 | PVP 🕑 🚺 Included |
| Campanula garganica           | 6 - 8                        | 12                     | 100  | 100              | 6, 10, 14                 | Extra            |
| Carex flacca Blue Zinger      | F                            | 30                     | 50   | 50               | 6, 10, 14, 18, 24, 33, 37 | Extra            |
| Erodium pelargoniflorum       | 3 - 10                       | 30                     | 50   | 50               | 6, 10, 14, 33, 37         | Extra            |
| Geum Scarlet Tempest (P)      | 4 - 9                        | 35                     | 50   | 50               | 6, 10, 14, 18, 24, 33, 37 | PVP 🕑 Included   |
| Hakonechloa Sunflare (P)      | F                            | 20                     | 50   | 50               | 6, 10, 14, 18, 24, 33, 37 | VP 🔮 Included    |
| Heuchera Tokyo (P)            | 4 - 7                        | 25                     | 50   | 50               | 6, 10, 14, 18, 24, 33, 37 | PVP I Included   |
| Lewisia Constant™ Coral (VR)  | 4 - 7                        | 10                     | 50   | 50               | 6, 10, 14, 18             | PVP 🕢 Included   |
| Leymus arenarius Blue Dune    | 6 - 9                        | 100                    | 50   | 50               | 6, 10, 14, 18, 24, 33, 37 | Extra            |
| Libertia chilensis            | 4 - 6                        | 60                     | 50   | 50               | 6, 10, 14, 18             | Extra            |
| Lilium formosanum var. pricei | 6 - 7                        | 35                     | 50   | 50               | 18, 24                    | Extra            |
| Osteospermum Sennen Sunrise   | 5 - 9                        | 20                     | 50   | 50               | 6, 10, 14, 18, 24         | Extra            |
| Panicum virgatum Sangria (P)  | 7 - 10                       | 75                     | 50   | 50               | 6, 10, 14, 18, 24, 33, 37 | PVP 🕑 Tincluded  |
| Penstemon Blackbird           | 7 - 10                       | 70                     | 50   | 50               | 6, 10, 14, 18, 24         | Extra            |
| Penstemon Firebird            | 7 - 10                       | 70                     | 50   | 50               | 6, 10, 14, 18, 24         | Extra            |
| Penstemon Flamingo            | 7 - 10                       | 70                     | 50   | 50               | 6, 10, 14, 18, 24         | Extra            |
| Penstemon Garnet              | 7 - 10                       | 70                     | 50   | 50               | 6, 10, 14, 18, 24         | Extra            |

Libertia chilensis

Panicum virgatum Sangria

Penstemon Garnet

Erodium pelargoniflorum

Osteospermum Sennen Sunrise

Penstemon Flamingo

**S05** 