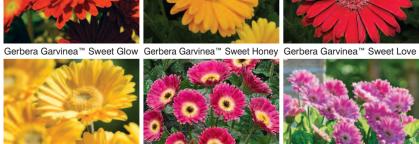

| 24                        | Extra            |
| Helleborus orientalis hybrid Pink Lady      | 2 - 4                        | 35              | 66   | 66               | 24                        | Extra            |
| Helleborus orientalis hybrid Red Lady       | 2 - 4                        | 35              | 66   | 66               | 24                        | Extra            |
| Helleborus orientalis hybrid<br>White Lady  | 2 - 4                        | 35              | 66   | 66               | 24                        | Extra            |
| Helleborus orientalis hybrid<br>Yellow Lady | 2 - 4                        | 35              | 66   | 66               | 24                        |                  |









Geum Totally Tangerine

Helianthemum Ben Mohr





Gerbera Garvinea<sup>™</sup> Sweet Surprise



Gunnera manicata



Helianthemum Bunbury



Helianthemum Pink Angel











Helleborus Double Purple

Gunnera manicata

Helianthemum Double Apricot





Geum chiloense Blazing Sunset Geum chiloense Sunrise



Helianthemum Ben Fhada



Geum Pink Petticoats

1.1

20

Helianthemum Jubilee







Helleborus ori. hyb. White Lady Spotted Helleborus ori. hyb. Pink Lady 📕 Helleborus ori. hyb. Red Lady 📲 Helleborus ori. hyb. White Lady Spotted Helleborus orientalis hybrid Yellow Lady

Tel: 01845 524 511 www.earleyornamentals.co.uk



Helianthemum Fireball



Helianthemum Wisley Pink





Helianthemum Rose of Leeswood Helianthemum The Bride











| Heuchera Autumn Leaves 4 - 7 22 50 50 6, 10, 14, 18, 24, 33, 37 C © O T   Heuchera Barry Smoot