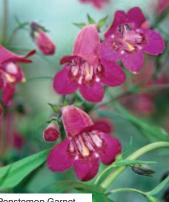

| Species                       | <b>Flowering</b><br>(Months) | <b>Height</b><br>(cms) | Unit | Unit<br>Quantity | Weeks                     | Features         |
|-------------------------------|------------------------------|------------------------|------|------------------|---------------------------|------------------|
| Anthemis tinctoria Lemon Ice  | 5 - 10                       | 40                     | 50   | 50               | 6, 10, 14, 18, 24         | Extra            |
| Arenaria montana Snow White   | 5 - 8                        | 15                     | 100  | 100              | 6, 10, 14, 33, 37         | Extra            |
| Bergenia Diamond Drops (VR)   | 4 - 6                        | 15                     | 50   | 50               | 6, 10, 14, 18, 24, 33, 37 | PVP 🕑 🚺 Included |
| Campanula garganica           | 6 - 8                        | 12                     | 100  | 100              | 6, 10, 14                 | Extra            |
| Carex flacca Blue Zinger      | F                            | 30                     | 50   | 50               | 6, 10, 14, 18, 24, 33, 37 | Extra            |
| Erodium pelargoniflorum       | 3 - 10                       | 30                     | 50   | 50               | 6, 10, 14, 33, 37         | Extra            |
| Geum Scarlet Tempest (P)      | 4 - 9                        | 35                     | 50   | 50               | 6, 10, 14, 18, 24, 33, 37 | PVP 🕑 Included   |
| Hakonechloa Sunflare (P)      | F                            | 20                     | 50   | 50               | 6, 10, 14, 18, 24, 33, 37 | VP 🔮 Included    |
| Heuchera Tokyo (P)            | 4 - 7                        | 25                     | 50   | 50               | 6, 10, 14, 18, 24, 33, 37 | PVP I Included   |
| Lewisia Constant™ Coral (VR)  | 4 - 7                        | 10                     | 50   | 50               | 6, 10, 14, 18             | PVP 🕢 Included   |
| Leymus arenarius Blue Dune    | 6 - 9                        | 100                    | 50   | 50               | 6, 10, 14, 18, 24, 33, 37 | Extra            |
| Libertia chilensis            | 4 - 6                        | 60                     | 50   | 50               | 6, 10, 14, 18             | Extra            |
| Lilium formosanum var. pricei | 6 - 7                        | 35                     | 50   | 50               | 18, 24                    | Extra            |
| Osteospermum Sennen Sunrise   | 5 - 9                        | 20                     | 50   | 50               | 6, 10, 14, 18, 24         | Extra            |
| Panicum virgatum Sangria (P)  | 7 - 10                       | 75                     | 50   | 50               | 6, 10, 14, 18, 24, 33, 37 | PVP 🕑 Tincluded  |
| Penstemon Blackbird           | 7 - 10                       | 70                     | 50   | 50               | 6, 10, 14, 18, 24         | Extra            |
| Penstemon Firebird            | 7 - 10                       | 70                     | 50   | 50               | 6, 10, 14, 18, 24         | Extra            |
| Penstemon Flamingo            | 7 - 10                       | 70                     | 50   | 50               | 6, 10, 14, 18, 24         | Extra            |
| Penstemon Garnet              | 7 - 10                       | 70                     | 50   | 50               | 6, 10, 14, 18, 24         | Extra            |