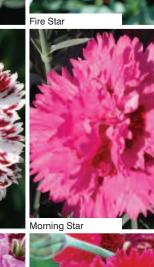

#### **ALPINE PINKS**

Dwarf varieties suitable for patio plantings as well as in the rock garden. Grow in a 9cm to litre pot.

| Species           | Height<br>(cms) | Earliness | Scent | <b>104 Tray</b><br>(Weeks) | <b>60 Tray</b><br>(Weeks) | Features         |
|-------------------|-----------------|-----------|-------|----------------------------|---------------------------|------------------|
| Arctic Star       | 12              | E         | 3     | 6 - 8, 10 - 12, 37 - 39    | 6 - 8, 10 - 12, 37 - 39   | PVP 😧 Included   |
| Fire Star         | 10              | L         | 3     | 6 - 8, 10 - 12, 37 - 39    | 6 - 8, 10 - 12, 37 - 39   | PVP 🔮 🚺 Included |
| Flutterby NEW     | 15              | E         | 2     | 6 - 8, 10 - 12, 37 - 39    | 6 - 8, 10 - 12, 37 - 39   | PVP 🔮 🚺 Included |
| Fusilier          | 12              | E         | 2     | 6 - 8, 10 - 12, 37 - 39    | 6 - 8, 10 - 12, 37 - 39   |                  |
| Mendlesham Minx   | 14              | E         | 4     | 6 - 8, 10 - 12, 37 - 39    | 6 - 8, 10 - 12, 37 - 39   | PVP 🔮 🚺 Included |
| Morning Star      | 10              | E         | 4     | 6 - 8, 10 - 12, 37 - 39    | 6 - 8, 10 - 12, 37 - 39   | PVP 🕢 🚺 Included |
| Neon Star         | 8               | М         | 3     | 6 - 8, 10 - 12, 37 - 39    | 6 - 8, 10 - 12, 37 - 39   | PVP 🕢 🚺 Included |
| Pixie Star        | 8               | E         | 3     | 6 - 8, 10 - 12, 37 - 39    | 6 - 8, 10 - 12, 37 - 39   | PVP 🔮 🚺 Included |
| Pop Star          | 10              | E         | 3     | 6 - 8, 10 - 12, 37 - 39    | 6 - 8, 10 - 12, 37 - 39   | PVP 🔮 🚺 Included |
| Red Dwarf         | 10              | E         | 3     | 6 - 8, 10 - 12, 37 - 39    | 6 - 8, 10 - 12, 37 - 39   | PVP 🔮 🚺 Included |
| Shooting Star     | 8               | E         | 3     | 6 - 8, 10 - 12, 37 - 39    | 6 - 8, 10 - 12, 37 - 39   | PVP 🔮 🚺 Included |
| Silver Star       | 12              | М         | 5     | 6 - 8, 10 - 12, 37 - 39    | 6 - 8, 10 - 12, 37 - 39   | PVP 🔮 🚺 Included |
| Starburst         | 10              | E         | 4     | 6 - 8, 10 - 12, 37 - 39    | 6 - 8, 10 - 12, 37 - 39   | PVP 🔮 🚺 Included |
| Stargazer         | 10              | E         | 4     | 6 - 8, 10 - 12, 37 - 39    | 6 - 8, 10 - 12, 37 - 39   | PVP 🕢 🚺 Included |
| Starlette         | 12              | М         | 1     | 6 - 8, 10 - 12, 37 - 39    | 6 - 8, 10 - 12, 37 - 39   | PVP 🕢 🚺 Included |
| Starry Eyes       | 8               | М         | 2     | 6 - 8, 10 - 12, 37 - 39    | 6 - 8, 10 - 12, 37 - 39   |                  |
| Supernova         | 10              | E         | 4     | 6 - 8, 10 - 12, 37 - 39    | 6 - 8, 10 - 12, 37 - 39   | PVP 🕢 🚺 Included |
| Warden Hybrid     | 10              | М         | 4     | 6 - 8, 10 - 12, 37 - 39    | 6 - 8, 10 - 12, 37 - 39   |                  |
| Whatfield Can Can | 10              | E         | 5     | 6 - 8, 10 - 12, 37 - 39    | 6 - 8, 10 - 12, 37 - 39   |                  |
| Whatfield Gem     | 12              | М         | 3     | 6 - 8, 10 - 12, 37 - 39    | 6 - 8, 10 - 12, 37 - 39   |                  |

Earliness: E = Early M = Medium L = Late Fragrance: 5 = Strongest 1 = Weakest

DIANTHUS

Mendlesham Minx

Pop Star

Starburst

Supernova

Shooting Star

Flutterby