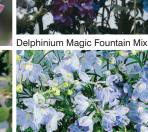

| Species                                                 | Flowering<br>(Months) | <b>Height</b><br>(cms) | <b>104 Tray</b><br>(Weeks)           | <b>360 Tray</b><br>(Weeks) | Fea      | tures |
|---------------------------------------------------------|-----------------------|------------------------|--------------------------------------|----------------------------|----------|-------|
| Achillea Summer Pastels                                 | 5 - 10                | 60                     | 6, 10, 37 - 39                       | -                          | •        | e     |
| Alcea Chaters Mixed                                     | 5 - 10                | 180                    | 6, 10                                | -                          |          |       |
| Alcea Spring Celebrities Mixed                          | 5 - 10                | 75                     | 6, 10                                | -                          |          |       |
| Alchemilla mollis Thriller <b>NEW</b>                   | 6 - 7                 | 50                     | 6, 10, 37 - 39                       | -                          |          |       |
| Aquilegia Dragonfly                                     | 5 - 7                 | 50                     | 37 - 39                              | -                          | ♥        |       |
| Aqulegia Spring Magic <sup>®</sup> Mixed                | 5 - 6                 | 35                     | 37 - 39                              | 37                         | ♥        |       |
| Aquilegia Winky Mix                                     | 5 - 7                 | 45                     | 37 - 39                              | 37                         | ♥        |       |
| Bergenia Red Beauty                                     | 3 - 5                 | 60                     | 37 - 39                              | -                          |          |       |
| Campanula persicfolia Bells Blue                        | 6 - 7                 | 100                    | 6, 10, 37 - 39                       | 6, 37                      | <b>v</b> |       |
| Campanula persicfolia Bells White                       | 6 - 7                 | 100                    | 6, 10, 37 - 39                       | 6, 37                      | ♥        |       |
| Carnation Vienna Mixed                                  | 6 - 7                 | 40                     | -                                    | 37                         |          |       |
| Coreopsis Early Sunrise                                 | 6 - 11                | 45                     | 6, 10, 21, 37 - 39                   | 6                          |          | e     |
| Delphinium Magic Fountain Mix                           | 6 - 9                 | 80                     | 6, 10, 21, 37 - 39                   | 6, 37                      |          | e     |
| Delphinium Magic Fountain<br>Cherry Blossom / White bee | 6 - 9                 | 80                     | 6, 10, 21, 37 - 39                   | -                          |          | e     |
| Delphinium Magic Fountain<br>Dark Blue / White Bee      | 6 - 9                 | 80                     | 6, 10, 21, 37 - 39                   | -                          |          | 9     |
| Delphinium Magic Fountain<br>∟avender / White Bee       | 6 - 9                 | 80                     | 6, 10, 21, 37 - 39                   | -                          |          | e     |
| Delphinium Magic Fountain<br>Lilac Rose / White Bee     | 6 - 9                 | 80                     | 6, 10, 21, 37 - 39                   | -                          |          | e     |
| Delphinium Magic Fountain Pure White                    | 6 - 9                 | 80                     | 6, 10, 21, 37 - 39                   | -                          |          | 6     |
| Delphinium Magic Fountain<br>Sky Blue / White Bee       | 6 - 9                 | 80                     | 6, 10, 21, 37 - 39                   | -                          |          | e     |
| Delphinium Pacific Giant Mixed                          | 6 - 9                 | 180                    | 37 - 39                              | 37                         |          |       |
| Delphinium Summer Blues <sup>®</sup>                    | 6 - 8                 | 20                     | 6, 10                                | -                          |          | 6     |
| Digitalis Excelsior                                     | 6 - 7                 | 120                    | 37 - 39                              | -                          | •        |       |
| Digitalis Foxy                                          | 6 - 7                 | 80                     | 37 - 39                              | -                          | <b>v</b> |       |
| Digitalis x hybrida Polkadot Pippa™                     | 6 - 8                 | 100                    | 6, 10, 37 - 39                       | -                          | <b>v</b> | e     |
| Digitalis purpurea Camelot Mixed                        | 5 - 9                 | 120                    | 6, 10, 21, 37 - 39                   | _                          |          | 6     |
| Digitalis purpurea Camelot Rose                         | 5 - 9                 | 120                    | 6, 10, 37 - 39                       | 6, 37                      | <b>v</b> | 6     |
| Digitalis purpurea Camelot White                        | 5 - 9                 | 120                    | 6, 10, 37 - 39                       | 6, 37                      |          | 6     |
| Doronicum Little Leo                                    | 4 - 5                 | 35                     | 6, 10, 37 - 39                       | 6, 37                      | <br>•    | -     |
| Echinacea purpurea Primadonna®<br>Deep Rose             | 7 - 9                 | 90                     | 37 - 39                              | -                          | •        |       |
| Echinacea purpurea                                      | 7 - 9                 | 100                    | 37 - 39                              | -                          | <b>.</b> |       |
| Echinacea purpurea White Swan                           | 7-9                   | 100                    | 37 - 39                              | -                          |          |       |
| Eryngium planum                                         | 6 - 8                 | 120                    | 37 - 39                              | -                          | U        |       |
| Gaillardia Arizona Apricot Shades                       | 6-9                   | 30                     | 6, 10, 21, 37 - 39                   | _                          | •        | 6     |
| Gaillardia Arizona Red Shades                           | 6-9                   | 30                     | 6, 10, 21, 37 - 39                   | -                          |          | 6     |
| Gaillardia Arizona Sun                                  | 6-9                   | 30                     |                                      |                            | ₩<br>₩   | _     |
| Geranium Vision® Violet                                 | 5-9                   | 30                     | 6, 10, 21, 37 - 39<br>6, 10, 37 - 39 | - 37                       | U        | e     |