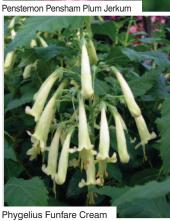

### **PREMIUM PERENNIALS**

| Species                              | <b>Flowering</b><br>(Months) | <b>Height</b><br>(cms) | Unit | Unit<br>Quantity | Weeks                     | Feat | ures             |
|--------------------------------------|------------------------------|------------------------|------|------------------|---------------------------|------|------------------|
| Penstemon Hewells Pink               | 7 - 10                       | 70                     | 50   | 50               | 6, 10, 14, 18, 24         | •    | Extra            |
| Penstemon King George                | 7 - 10                       | 70                     | 50   | 50               | 6, 10, 14, 18, 24         | •    | Extra            |
| Penstemon Pensham Amelia Jane (VR)   | 5 - 11                       | 80                     | 50   | 50               | 6, 10, 14, 18, 24         | ♥    | PVP 🕢 Included   |
| Penstemon Pensham Czar (VR)          | 5 - 11                       | 80                     | 50   | 50               | 6, 10, 14, 18, 24         |      | PVP 🕢 Included   |
| Penstemon Pensham Eleanor Young (VR) | 5 - 11                       | 80                     | 50   | 50               | 6, 10, 14, 18, 24         | •    | PVP 🔮 Included   |
| Penstemon Pensham Laura (VR)         | 5 - 11                       | 80                     | 50   | 50               | 6, 10, 14, 18, 24         |      | PVP 🔮 Included   |
| Penstemon Pensham Plum Jerkum (VR)   | 5 - 11                       | 80                     | 50   | 50               | 6, 10, 14, 18, 24         | •    | PVP 🔮 Included   |
| Penstemon Purple Bedder              | 7 - 10                       | 70                     | 50   | 50               | 6, 10, 14, 18, 24         | •    | Extra            |
| Penstemon Snowstorm                  | 7 - 10                       | 70                     | 50   | 50               | 6, 10, 14, 18, 24         | •    | Extra            |
| Penstemon Sour Grapes                | 7 - 10                       | 70                     | 50   | 50               | 6, 10, 14, 18, 24         | •    | Extra            |
| Phygelius Funfare Cream (P)          | 6 - 9                        | 45                     | 50   | 50               | 6, 10, 14, 18, 24         |      | PVP 🔮 🚺 Included |
| Phygelius Funfare Orange (P)         | 6 - 9                        | 45                     | 50   | 50               | 6, 10, 14, 18, 24         |      | PVP 🕢 Included   |
| Phygelius Funfare Wine (VR)          | 6 - 9                        | 45                     | 50   | 50               | 6, 10, 14, 18, 24         |      | PVP 🔮 🚺 Included |
| Potentilla calabra                   | 6 - 8                        | 10                     | 100  | 100              | 6, 10, 14, 33, 37         | •    | Extra            |
| Pulmonaria Shrimps on the Barbie     | 3 - 6                        | 35                     | 50   | 50               | 6, 10, 14, 18, 24, 33, 37 | •    | PVP 🔮 Included   |

For more Premium Perennials see pages 20 - 55