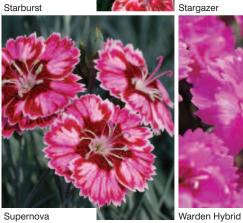

#### **ALPINE PINKS**

Dwarf varieties suitable for patio plantings as well as in the rock garden. Grow in a 9cm to litre pot.

| Species           | Height<br>(cms) | Earliness | Scent | <b>104 Tray</b><br>(Weeks) | <b>60 Tray</b><br>(Weeks) | Features         |
|-------------------|-----------------|-----------|-------|----------------------------|---------------------------|------------------|
| Arctic Star       | 12              | E         | 3     | 6 - 8, 10 - 12, 37 - 39    | 6 - 8, 10 - 12, 37 - 39   | PVP 😧 Included   |
| Fire Star         | 10              | L         | 3     | 6 - 8, 10 - 12, 37 - 39    | 6 - 8, 10 - 12, 37 - 39   | PVP 🔮 🚺 Included |
| Flutterby NEW     | 15              | E         | 2     | 6 - 8, 10 - 12, 37 - 39    | 6 - 8, 10 - 12, 37 - 39   | PVP 🔮 🚺 Included |
| Fusilier          | 12              | E         | 2     | 6 - 8, 10 - 12, 37 - 39    | 6 - 8, 10 - 12, 37 - 39   |                  |
| Mendlesham Minx   | 14              | E         | 4     | 6 - 8, 10 - 12, 37 - 39    | 6 - 8, 10 - 12, 37 - 39   | PVP 🔮 🚺 Included |
| Morning Star      | 10              | E         | 4     | 6 - 8, 10 - 12, 37 - 39    | 6 - 8, 10 - 12, 37 - 39   | PVP 🕢 🚺 Included |
| Neon Star         | 8               | М         | 3     | 6 - 8, 10 - 12, 37 - 39    | 6 - 8, 10 - 12, 37 - 39   | PVP 🕢 🚺 Included |
| Pixie Star        | 8               | E         | 3     | 6 - 8, 10 - 12, 37 - 39    | 6 - 8, 10 - 12, 37 - 39   | PVP 🔮 🚺 Included |
| Pop Star          | 10              | E         | 3     | 6 - 8, 10 - 12, 37 - 39    | 6 - 8, 10 - 12, 37 - 39   | PVP 🔮 🚺 Included |
| Red Dwarf         | 10              | E         | 3     | 6 - 8, 10 - 12, 37 - 39    | 6 - 8, 10 - 12, 37 - 39   | PVP 🔮 🚺 Included |
| Shooting Star     | 8               | E         | 3     | 6 - 8, 10 - 12, 37 - 39    | 6 - 8, 10 - 12, 37 - 39   | PVP 🔮 🚺 Included |
| Silver Star       | 12              | М         | 5     | 6 - 8, 10 - 12, 37 - 39    | 6 - 8, 10 - 12, 37 - 39   | PVP 🔮 🚺 Included |
| Starburst         | 10              | E         | 4     | 6 - 8, 10 - 12, 37 - 39    | 6 - 8, 10 - 12, 37 - 39   | PVP 🔮 🚺 Included |
| Stargazer         | 10              | E         | 4     | 6 - 8, 10 - 12, 37 - 39    | 6 - 8, 10 - 12, 37 - 39   | PVP 🕢 🚺 Included |
| Starlette         | 12              | М         | 1     | 6 - 8, 10 - 12, 37 - 39    | 6 - 8, 10 - 12, 37 - 39   | PVP 🕢 🚺 Included |
| Starry Eyes       | 8               | М         | 2     | 6 - 8, 10 - 12, 37 - 39    | 6 - 8, 10 - 12, 37 - 39   |                  |
| Supernova         | 10              | E         | 4     | 6 - 8, 10 - 12, 37 - 39    | 6 - 8, 10 - 12, 37 - 39   | PVP 🕢 🚺 Included |
| Warden Hybrid     | 10              | М         | 4     | 6 - 8, 10 - 12, 37 - 39    | 6 - 8, 10 - 12, 37 - 39   |                  |
| Whatfield Can Can | 10              | E         | 5     | 6 - 8, 10 - 12, 37 - 39    | 6 - 8, 10 - 12, 37 - 39   |                  |
| Whatfield Gem     | 12              | М         | 3     | 6 - 8, 10 - 12, 37 - 39    | 6 - 8, 10 - 12, 37 - 39   |                  |

Earliness: E = Early M = Medium L = Late Fragrance: 5 = Strongest 1 = Weakest

DIANTHUS

Mendlesham Minx

Pop Star

Starburst

Supernova

Shooting Star

Flutterby