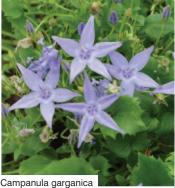

### **ADDITIONS M PERENNIALS**

| 뭐    | ADDITIO            |
|------|--------------------|
| REMI | PREMIUN            |
| UM P | Species            |
| ĔŖĔ  | Anthemis tinctoria |
| NN   | Arenaria montana   |
| A    | Bergenia Diamono   |
| S    | Campanula garga    |
|      | Carex flacca Blue  |
|      |                    |

| Species                       | <b>Flowering</b><br>(Months) | <b>Height</b><br>(cms) | Unit | Unit<br>Quantity | Weeks                     | Features         |
|-------------------------------|------------------------------|------------------------|------|------------------|---------------------------|------------------|
| Anthemis tinctoria Lemon Ice  | 5 - 10                       | 40                     | 50   | 50               | 6, 10, 14, 18, 24         | Extra            |
| Arenaria montana Snow White   | 5 - 8                        | 15                     | 100  | 100              | 6, 10, 14, 33, 37         | Extra            |
| Bergenia Diamond Drops (VR)   | 4 - 6                        | 15                     | 50   | 50               | 6, 10, 14, 18, 24, 33, 37 | PVP 🕑 🚺 Included |
| Campanula garganica           | 6 - 8                        | 12                     | 100  | 100              | 6, 10, 14                 | Extra            |
| Carex flacca Blue Zinger      | F                            | 30                     | 50   | 50               | 6, 10, 14, 18, 24, 33, 37 | Extra            |
| Erodium pelargoniflorum       | 3 - 10                       | 30                     | 50   | 50               | 6, 10, 14, 33, 37         | Extra            |
| Geum Scarlet Tempest (P)      | 4 - 9                        | 35                     | 50   | 50               | 6, 10, 14, 18, 24, 33, 37 | PVP 🕑 Included   |
| Hakonechloa Sunflare (P)      | F                            | 20                     | 50   | 50               | 6, 10, 14, 18, 24, 33, 37 | VP 🔮 Included    |
| Heuchera Tokyo (P)            | 4 - 7                        | 25                     | 50   | 50               | 6, 10, 14, 18, 24, 33, 37 | PVP I Included   |
| Lewisia Constant™ Coral (VR)  | 4 - 7                        | 10                     | 50   | 50               | 6, 10, 14, 18             | PVP 🕢 Included   |
| Leymus arenarius Blue Dune    | 6 - 9                        | 100                    | 50   | 50               | 6, 10, 14, 18, 24, 33, 37 | Extra            |
| Libertia chilensis            | 4 - 6                        | 60                     | 50   | 50               | 6, 10, 14, 18             | Extra            |
| Lilium formosanum var. pricei | 6 - 7                        | 35                     | 50   | 50               | 18, 24                    | Extra            |
| Osteospermum Sennen Sunrise   | 5 - 9                        | 20                     | 50   | 50               | 6, 10, 14, 18, 24         | Extra            |
| Panicum virgatum Sangria (P)  | 7 - 10                       | 75                     | 50   | 50               | 6, 10, 14, 18, 24, 33, 37 | PVP 🕑 Tincluded  |
| Penstemon Blackbird           | 7 - 10                       | 70                     | 50   | 50               | 6, 10, 14, 18, 24         | Extra            |
| Penstemon Firebird            | 7 - 10                       | 70                     | 50   | 50               | 6, 10, 14, 18, 24         | Extra            |
| Penstemon Flamingo            | 7 - 10                       | 70                     | 50   | 50               | 6, 10, 14, 18, 24         | Extra            |
| Penstemon Garnet              | 7 - 10                       | 70                     | 50   | 50               | 6, 10, 14, 18, 24         | Extra            |