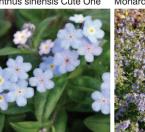

|
| Nepeta faassenii<br>Purrsian Blue | PROVEN            | 5 - 9                     | 40                     | 50   | 50               | 6, 10, 14, 18, 24         | •     | PVP 🚺 Included   |



Lathyrus vernus



Lewisia long.-hyb. Little Plum





Lysimachia ciliata Fire Cracker



Melianthus major



Miscanthus sinensis Navajo







Libertia ixioides Goldfinger



Lithodora Heavenly Blue



Lysimachia punctata Alexander



Miscanthus Gold Bar



Miscanthus sinensis Zebrinus



Monarda didyma Pink Supreme Monarda Pardon My Pink



Libertia ixioides Taupo Blaze





Lithodora Blue Star





Lithodora diffusa Alba











Nepeta Purrsian Blue

41





Miscanthus sinensis Adagio



Monarda didyma Earl Grey



Monarda Pardon My Purple 💹 Myosotis My Oh My

Miscanthus sinensis Cute One









| Species                                                | <b>Flowering</b><br>(Months) | <b>Height</b><br>(cms) | Unit | Unit<br>Quantity | Weeks                     | Featu | ires             |
|--------------------------------------------------------|------------------------------|------------------------|------|------------------|---------------------------|-------|------------------|
| Oenothera African Sun                                  | 5 - 9                        | 60                     | 50   | 50               | 6, 10, 14, 18, 24         | •     | PVP 🚺 Included   |
| Ophiopogon planiscapus Nigrescens                      | 6 - 9                        | 15                     | 9cm  | 18               | 6, 10, 14, 18, 24, 33, 37 | 0     | Extra            |
| Ophiop