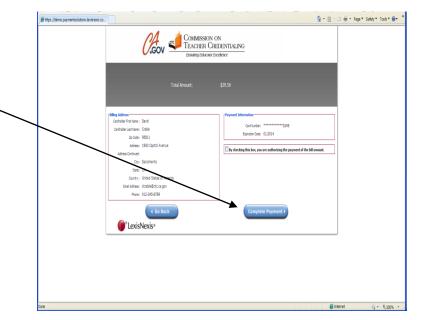

 k. Complete the billing verification information for LexisNexis. Choose to pay with credit card (can also use debit card with Visa or MasterCard logo). Click Continue button when finished.

 Verify all the payment information is correct, including email address. Click Complete Payment button. Do not click the Complete Payment button more than once!