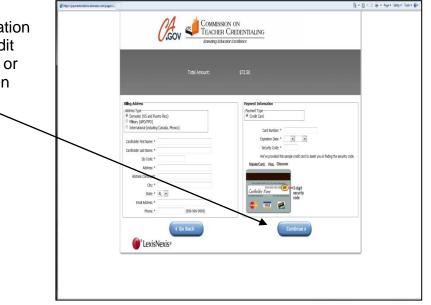

 k. Complete the billing verification information for LexisNexis. Choose to pay with credit card (can also use debit card with Visa or MasterCard logo). Click Continue button when finished.

 Verify all the payment information is correct, including email address. Click Complete Payment button. Do not click the Complete Payment button more than once!