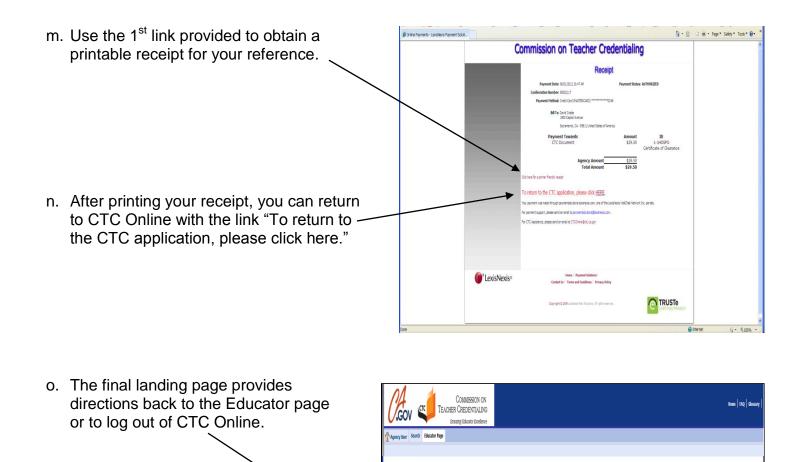

NOTE: The application fee is earned upon receipt and is <u>not refundable</u>. (Reference: Title 5, California Code of Regulations, Section 80487)

ment has been accepted and your application has been electronically submitted to the Commission

The Commission's website is the official record for Educator credentials. Help is available at the Commissions website at http://www.ctc.ca.gov/holp/ddauk.html If you have additional questions regarding the online system, email Cloudine/tcc.ca.gov For questions regarding credentialing requirements or your application, email credentiabilitiet.cca.gov To ensure the highest level of security, edd on the Youne' link at the top ripit of your screen and then exit your web horuses

You will receive (1) a payment receipt email; and (2) an application receipt email (with a confirmation coversheet attachment **Y** your application requires an The status of your application is available to you by clicking on the Educator Page tab above, and to employers from the Connision's Search Page.