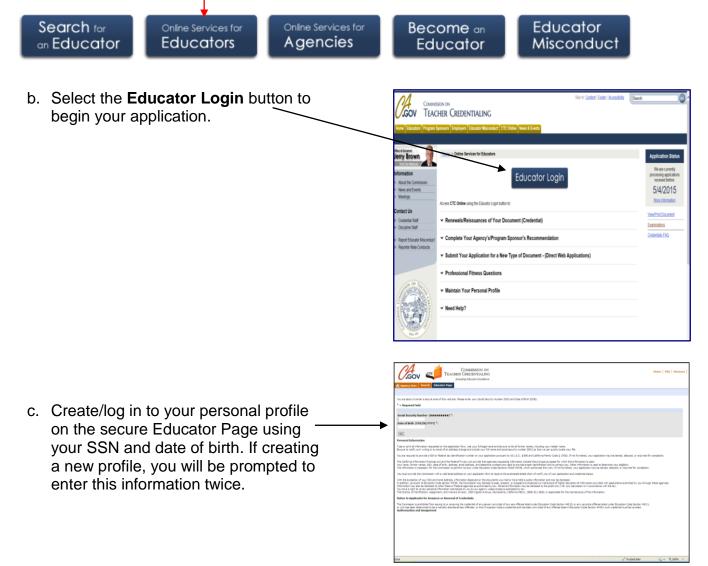

- If not already completed, fill out the CTC-specific <u>Form 41-LS</u> and take 3 copies to a <u>Live Scan</u> station for your fingerprints to be taken.
- 2. Apply for your document using the Web Application Process at the CTC website. (<u>www.ctc.ca.gov</u>)
  - a. Click the Online Services for Educators navigation button

d. If your personal profile is complete, Agency User Search Educator Page click 'Next.' If this is your first application and information must be added, click here for directions on Edit \* = Required Field completing your profile first. Note: If you have questions about the information displayed below, please click here for a listing of Commission contacts Last Known County of Employment: Note: Please verify County of Employment is current Last Name\*:TEST Fingerprint Process Complete:  $\gamma \land "\gamma"$  next to 'Fingerprint Process Complete' indicates that the First Name UPGRADE Commission has received the material necessary to begin a Middle Name: professional fitness review. E-mail\*:npassaretti@ctc.c Work Phone: (999) 999-9999 Home Phone: (999) 999-9999