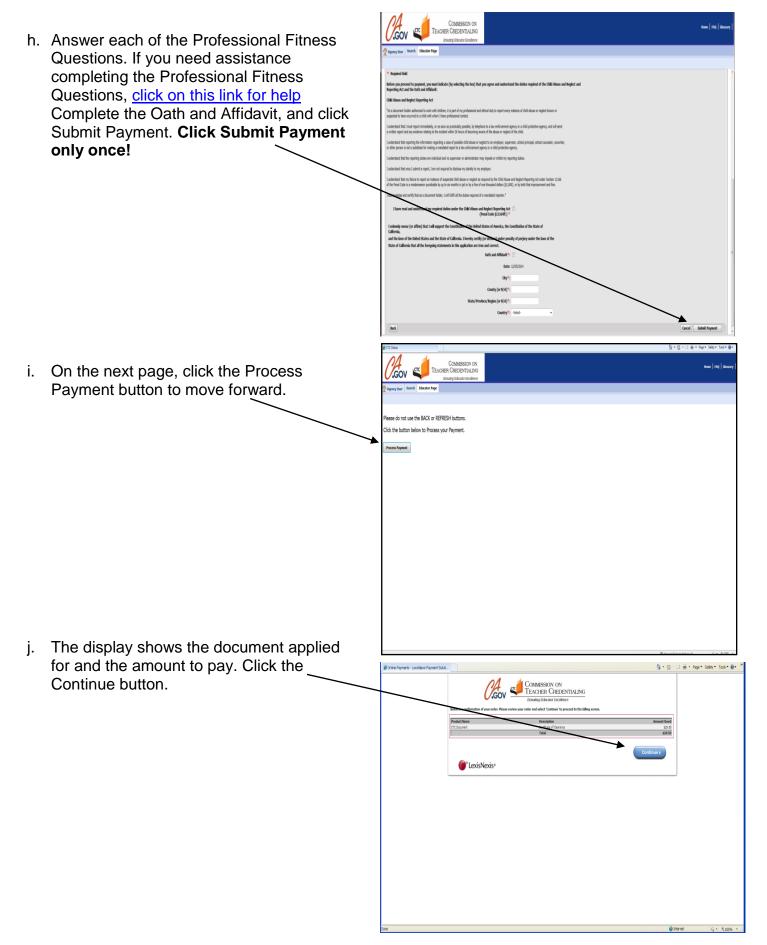

g. Read the entire Disclosure page for the Professional Fitness questions. Pay particular to the last part before continuing:

## Warning:

You will be required to certify (or declare) that the forgoing statements in this application are true and correct, by doing so, you are also stating that you understand:

• That the information you provide is true and correct;

• Any and all instructions related to your application;

• Failure to disclose any information requested is falsification of your application and the Commission may reject or deny

your application or take disciplinary action against your credential. • The Commission may reject your application if it is incomplete and it will be delayed; and

• Fees are nonrefundable and earned upon receipt.

If you have any questions, you can contact the Commission anytime by email at ctc-pfqquestions@ctc.ca.gov or leave a voice mail at (916) 322-4974.

Click Next.

 k. Complete the billing verification information for LexisNexis. Choose to pay with credit card (can also use debit card with Visa or MasterCard logo). Click Continue button when finished.

 Verify all the payment information is correct, including email address. Click Complete Payment button. Do not click the Complete Payment button more than once!