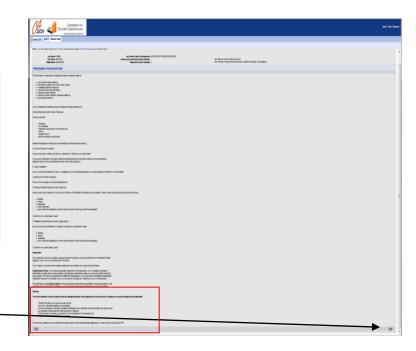

g. Read the entire Disclosure page for the Professional Fitness questions. Pay particular to the last part before continuing:

## Warning:

You will be required to certify (or declare) that the forgoing statements in this application are true and correct, by doing so, you are also stating that you understand:

• That the information you provide is true and correct;

• Any and all instructions related to your application;

• Failure to disclose any information requested is falsification of your application and the Commission may reject or deny

your application or take disciplinary action against your credential. • The Commission may reject your application if it is incomplete and it will be delayed; and

• Fees are nonrefundable and earned upon receipt.

If you have any questions, you can contact the Commission anytime by email at ctc-pfqquestions@ctc.ca.gov or leave a voice mail at (916) 322-4974.

Click Next.