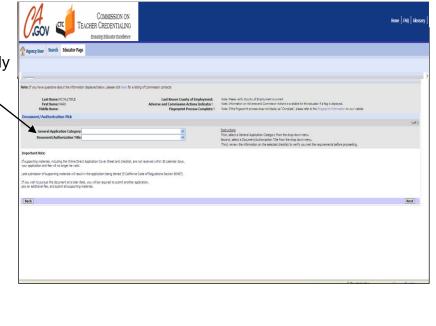

d. If your personal profile is complete, Agency User Search Educator Page click 'Next.' If this is your first application and information must be added, click here for directions on Edit \* = Required Field completing your profile first. Note: If you have questions about the information displayed below, please click here for a listing of Commission contacts Last Known County of Employment: Note: Please verify County of Employment is current Last Name\*:TEST Fingerprint Process Complete:  $\gamma \land "\gamma"$  next to 'Fingerprint Process Complete' indicates that the First Name UPGRADE Commission has received the material necessary to begin a Middle Name: professional fitness review. E-mail\*:npassaretti@ctc.c Work Phone: (999) 999-9999 Home Phone: (999) 999-9999

New

Back

Address Line 1:EVALOTIPAC0091

City: SACRAMENTO

Address Line 2:

| l           | .GOV                                   | с                                                                                                                                                                            | COMMISSI<br>TEACHER CREDENT<br>Ensuing Educators             | TALING               |                                                                                                                 |                                                             |                                                 |                                                             |                                                                                                                                                                                                                                                                                                  |                          |                                                             |                      | Home   FAQ   Glos |  |
|-------------|----------------------------------------|------------------------------------------------------------------------------------------------------------------------------------------------------------------------------|--------------------------------------------------------------|----------------------|-----------------------------------------------------------------------------------------------------------------|-------------------------------------------------------------|-------------------------------------------------|-------------------------------------------------------------|--------------------------------------------------------------------------------------------------------------------------------------------------------------------------------------------------------------------------------------------------------------------------------------------------|--------------------------|-------------------------------------------------------------|----------------------|-------------------|--|
| <b>1</b> Ag | ency User Sear                         | rch Educator                                                                                                                                                                 | Page                                                         |                      |                                                                                                                 |                                                             |                                                 |                                                             |                                                                                                                                                                                                                                                                                                  |                          |                                                             |                      |                   |  |
| n 🗖         |                                        |                                                                                                                                                                              |                                                              |                      |                                                                                                                 |                                                             |                                                 |                                                             |                                                                                                                                                                                                                                                                                                  |                          |                                                             |                      |                   |  |
|             | _                                      | uur aluust tha infra                                                                                                                                                         | mation displayed below, please o                             | into have for a list | ing of Commissi                                                                                                 | an contacto                                                 |                                                 |                                                             |                                                                                                                                                                                                                                                                                                  |                          |                                                             |                      |                   |  |
| ations" 📲   | a you nave questo                      | to eboar ore tital                                                                                                                                                           | nation adjester term, preze t                                |                      | ing of Continas                                                                                                 | un consoco                                                  |                                                 |                                                             |                                                                                                                                                                                                                                                                                                  |                          |                                                             |                      |                   |  |
|             | First Name: TR43000 Adverse and Connis |                                                                                                                                                                              |                                                              |                      | County of Employment: ALPINE COUNTY OFFICE OF EDUCATION<br>sion Actions Indicator :<br>rint Process Complete: Y |                                                             |                                                 |                                                             | Note: Please winf (Courts of Engloyment is courset.<br>Note: Information on Advense and Commission Actions is available for this educator if a flag is displayed.<br>Note: If the fingerpoint process does not staging as "Completa", please white to the Fingerpoint Information on our website |                          |                                                             |                      |                   |  |
| or          | ment Applicatio                        | on Adverse ar                                                                                                                                                                | d Commission Actions                                         |                      |                                                                                                                 |                                                             |                                                 |                                                             |                                                                                                                                                                                                                                                                                                  |                          |                                                             |                      |                   |  |
|             |                                        |                                                                                                                                                                              |                                                              |                      |                                                                                                                 |                                                             |                                                 |                                                             |                                                                                                                                                                                                                                                                                                  |                          |                                                             |                      | (1-4of6)          |  |
|             | Document N                             | tunber $\bigtriangledown$                                                                                                                                                    | Document Title $\stackrel{\bigtriangleup}{\bigtriangledown}$ |                      | $\operatorname{Term}_{\bigtriangledown}^{\bigtriangleup}$                                                       | $\operatorname{Status}_{\bigtriangledown}^{\bigtriangleup}$ | Issue Date $\stackrel{\triangle}{\blacksquare}$ | Expiration Date $\stackrel{	riangle}{	o}$                   | Original Issuance Date $\stackrel{	riangle}{\bigtriangledown}$                                                                                                                                                                                                                                   | Grade $\bigtriangledown$ | Special Grade $\stackrel{\bigtriangleup}{\bigtriangledown}$ | Recommending Agence  | ¥⇔                |  |
|             | 801200013                              |                                                                                                                                                                              | Career Substitute Teaching I                                 |                      | Emergency                                                                                                       | Valid                                                       | 5/1/2013                                        | 6/1/2114                                                    | 5/1/2013                                                                                                                                                                                                                                                                                         |                          |                                                             |                      |                   |  |
|             |                                        |                                                                                                                                                                              | 30-Day Substitute Teaching                                   |                      | Emergency                                                                                                       | Velid                                                       | 4/1/2011                                        | 4/1/2112                                                    | 3/1/2010                                                                                                                                                                                                                                                                                         |                          |                                                             |                      |                   |  |
|             | 801200010<br>801200009                 |                                                                                                                                                                              | 30-Day Substitute Teaching<br>Administrative Services Cred   |                      | Emergency<br>Preliminary                                                                                        | Veld<br>Veld                                                | 3/1/2010                                        | 4/1/2111<br>6/1/2114                                        | 3/1/2010                                                                                                                                                                                                                                                                                         |                          |                                                             | ALLIANT INTERNATIONA | INR/EDCITY        |  |
|             | ommends                                |                                                                                                                                                                              | Adminiscrative Services Crea                                 | erua                 | riennary                                                                                                        | Velia                                                       | 3/1/2009                                        | 0/1/2114                                                    | 3,1,200                                                                                                                                                                                                                                                                                          |                          |                                                             | ALLENT DI DIVELLANE  | L UNEXENSENT      |  |
|             |                                        | Application to /                                                                                                                                                             | Authorized Agency Click fie                                  | Document Title' t    | o view detailed i                                                                                               | nformation. Sele                                            | t "Yes" next to the Do                          | ument Title and ether "Co                                   | mplete", or "Return Application to Authori                                                                                                                                                                                                                                                       | zed Agency" with the     | Return Reason.                                              |                      | (1-1of1)          |  |
|             | Pick Applet Document Title 🕁 Te        |                                                                                                                                                                              |                                                              |                      | rm 🚊 Application Status 🚊 Issue Date 🚊                                                                          |                                                             |                                                 | Return Reason $\stackrel{\bigtriangleup}{\bigtriangledown}$ | Return Reason $\stackrel{	riangle}{	arrow}$                                                                                                                                                                                                                                                      |                          |                                                             |                      |                   |  |
|             | 10 +                                   | Carlo Crit                                                                                                                                                                   | ject Teaching Credential                                     | Preliminary          | Recommend                                                                                                       | al V                                                        | 10/1/2014                                       |                                                             |                                                                                                                                                                                                                                                                                                  |                          |                                                             | ĵ.                   |                   |  |
|             |                                        |                                                                                                                                                                              | jeu reading creaental                                        | riennery             | NEWHITED                                                                                                        | •                                                           | 101/2014                                        |                                                             |                                                                                                                                                                                                                                                                                                  |                          |                                                             | •                    |                   |  |
|             | ewals/Reissu                           |                                                                                                                                                                              | current Title and click "Complete"                           |                      |                                                                                                                 |                                                             |                                                 |                                                             |                                                                                                                                                                                                                                                                                                  |                          |                                                             |                      | 1-1of1            |  |
|             | Pick Applet                            |                                                                                                                                                                              | nt Title $\stackrel{\frown}{=}$                              | Tem                  | Statu                                                                                                           | A Inc.                                                      | Date≙ D                                         | iration Date 🚔                                              | Original Issuance Date 🚔                                                                                                                                                                                                                                                                         | Pick Base Crede          |                                                             |                      | Special Grade 🚔   |  |
|             |                                        |                                                                                                                                                                              | ubstitute Teaching Permit                                    | Emerger              |                                                                                                                 | 4/1/2                                                       |                                                 | /2012                                                       | 3/1/2010                                                                                                                                                                                                                                                                                         | FILA DEDE CI EDA         |                                                             |                      | aliente entre A   |  |
|             |                                        |                                                                                                                                                                              | assume reasoning reminik                                     | cileige              | ry resu                                                                                                         | 144                                                         | - u v                                           | (2012                                                       | 11/2010                                                                                                                                                                                                                                                                                          |                          |                                                             | 2                    |                   |  |
| N           | <b>Applications</b>                    |                                                                                                                                                                              | Craata Naw <sup>e</sup> to start. IF annivolu                | a salart "Yas" na    | et to the Docume                                                                                                | ert Title and click                                         | "Correlate" to contiou                          |                                                             |                                                                                                                                                                                                                                                                                                  |                          |                                                             |                      | ( 1-4 of 10+ )    |  |
|             | create liew 0                          | Orable New Complete Oct "Outs New" to start. Explicable, select "No" freet to fit Sourcest Title and dai "Complete" to antrue.   Prick Applet Document Title and Applicable. |                                                              |                      |                                                                                                                 |                                                             |                                                 |                                                             |                                                                                                                                                                                                                                                                                                  |                          |                                                             |                      | 11 101101         |  |
|             |                                        |                                                                                                                                                                              |                                                              |                      | Centificate of Clearance                                                                                        |                                                             |                                                 |                                                             |                                                                                                                                                                                                                                                                                                  |                          |                                                             |                      |                   |  |
|             | Pick Applet                            |                                                                                                                                                                              |                                                              |                      |                                                                                                                 |                                                             |                                                 |                                                             | Pantins                                                                                                                                                                                                                                                                                          |                          |                                                             |                      |                   |  |
|             | Pick Applet                            |                                                                                                                                                                              |                                                              | Certifica            | te of Clearance                                                                                                 |                                                             |                                                 |                                                             | Pending                                                                                                                                                                                                                                                                                          |                          |                                                             |                      |                   |  |
|             | Pick Applet                            |                                                                                                                                                                              |                                                              | Cetfra<br>Cetfra     |                                                                                                                 |                                                             |                                                 |                                                             | Pending<br>Pending<br>Pending                                                                                                                                                                                                                                                                    |                          |                                                             |                      |                   |  |

State:CA

Province:

Country:USA Zip Code: 95814

Next

e. Click on the "Create New" button under the heading "Web Applications" to start your application for the Certificate of Clearance (COC) or Activity Supervisor Clearance Certificate (ASCC). f. Select which document you wish to apply for (COC or ASCC) from the drop down menus; review and print the checklist; then click Next.