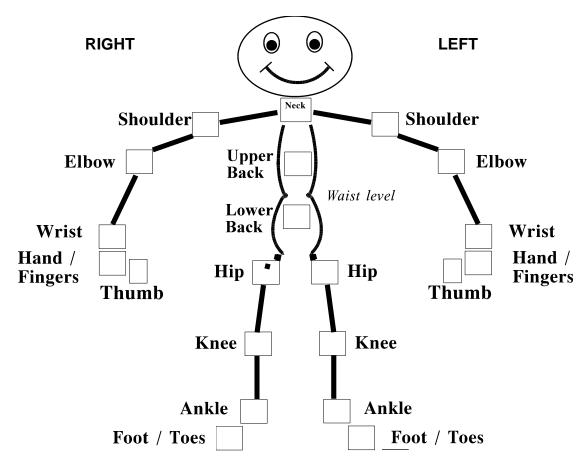

In the drawing below, please tick the joints that have caused you discomfort (i.e stiff, swollen or painful joints).