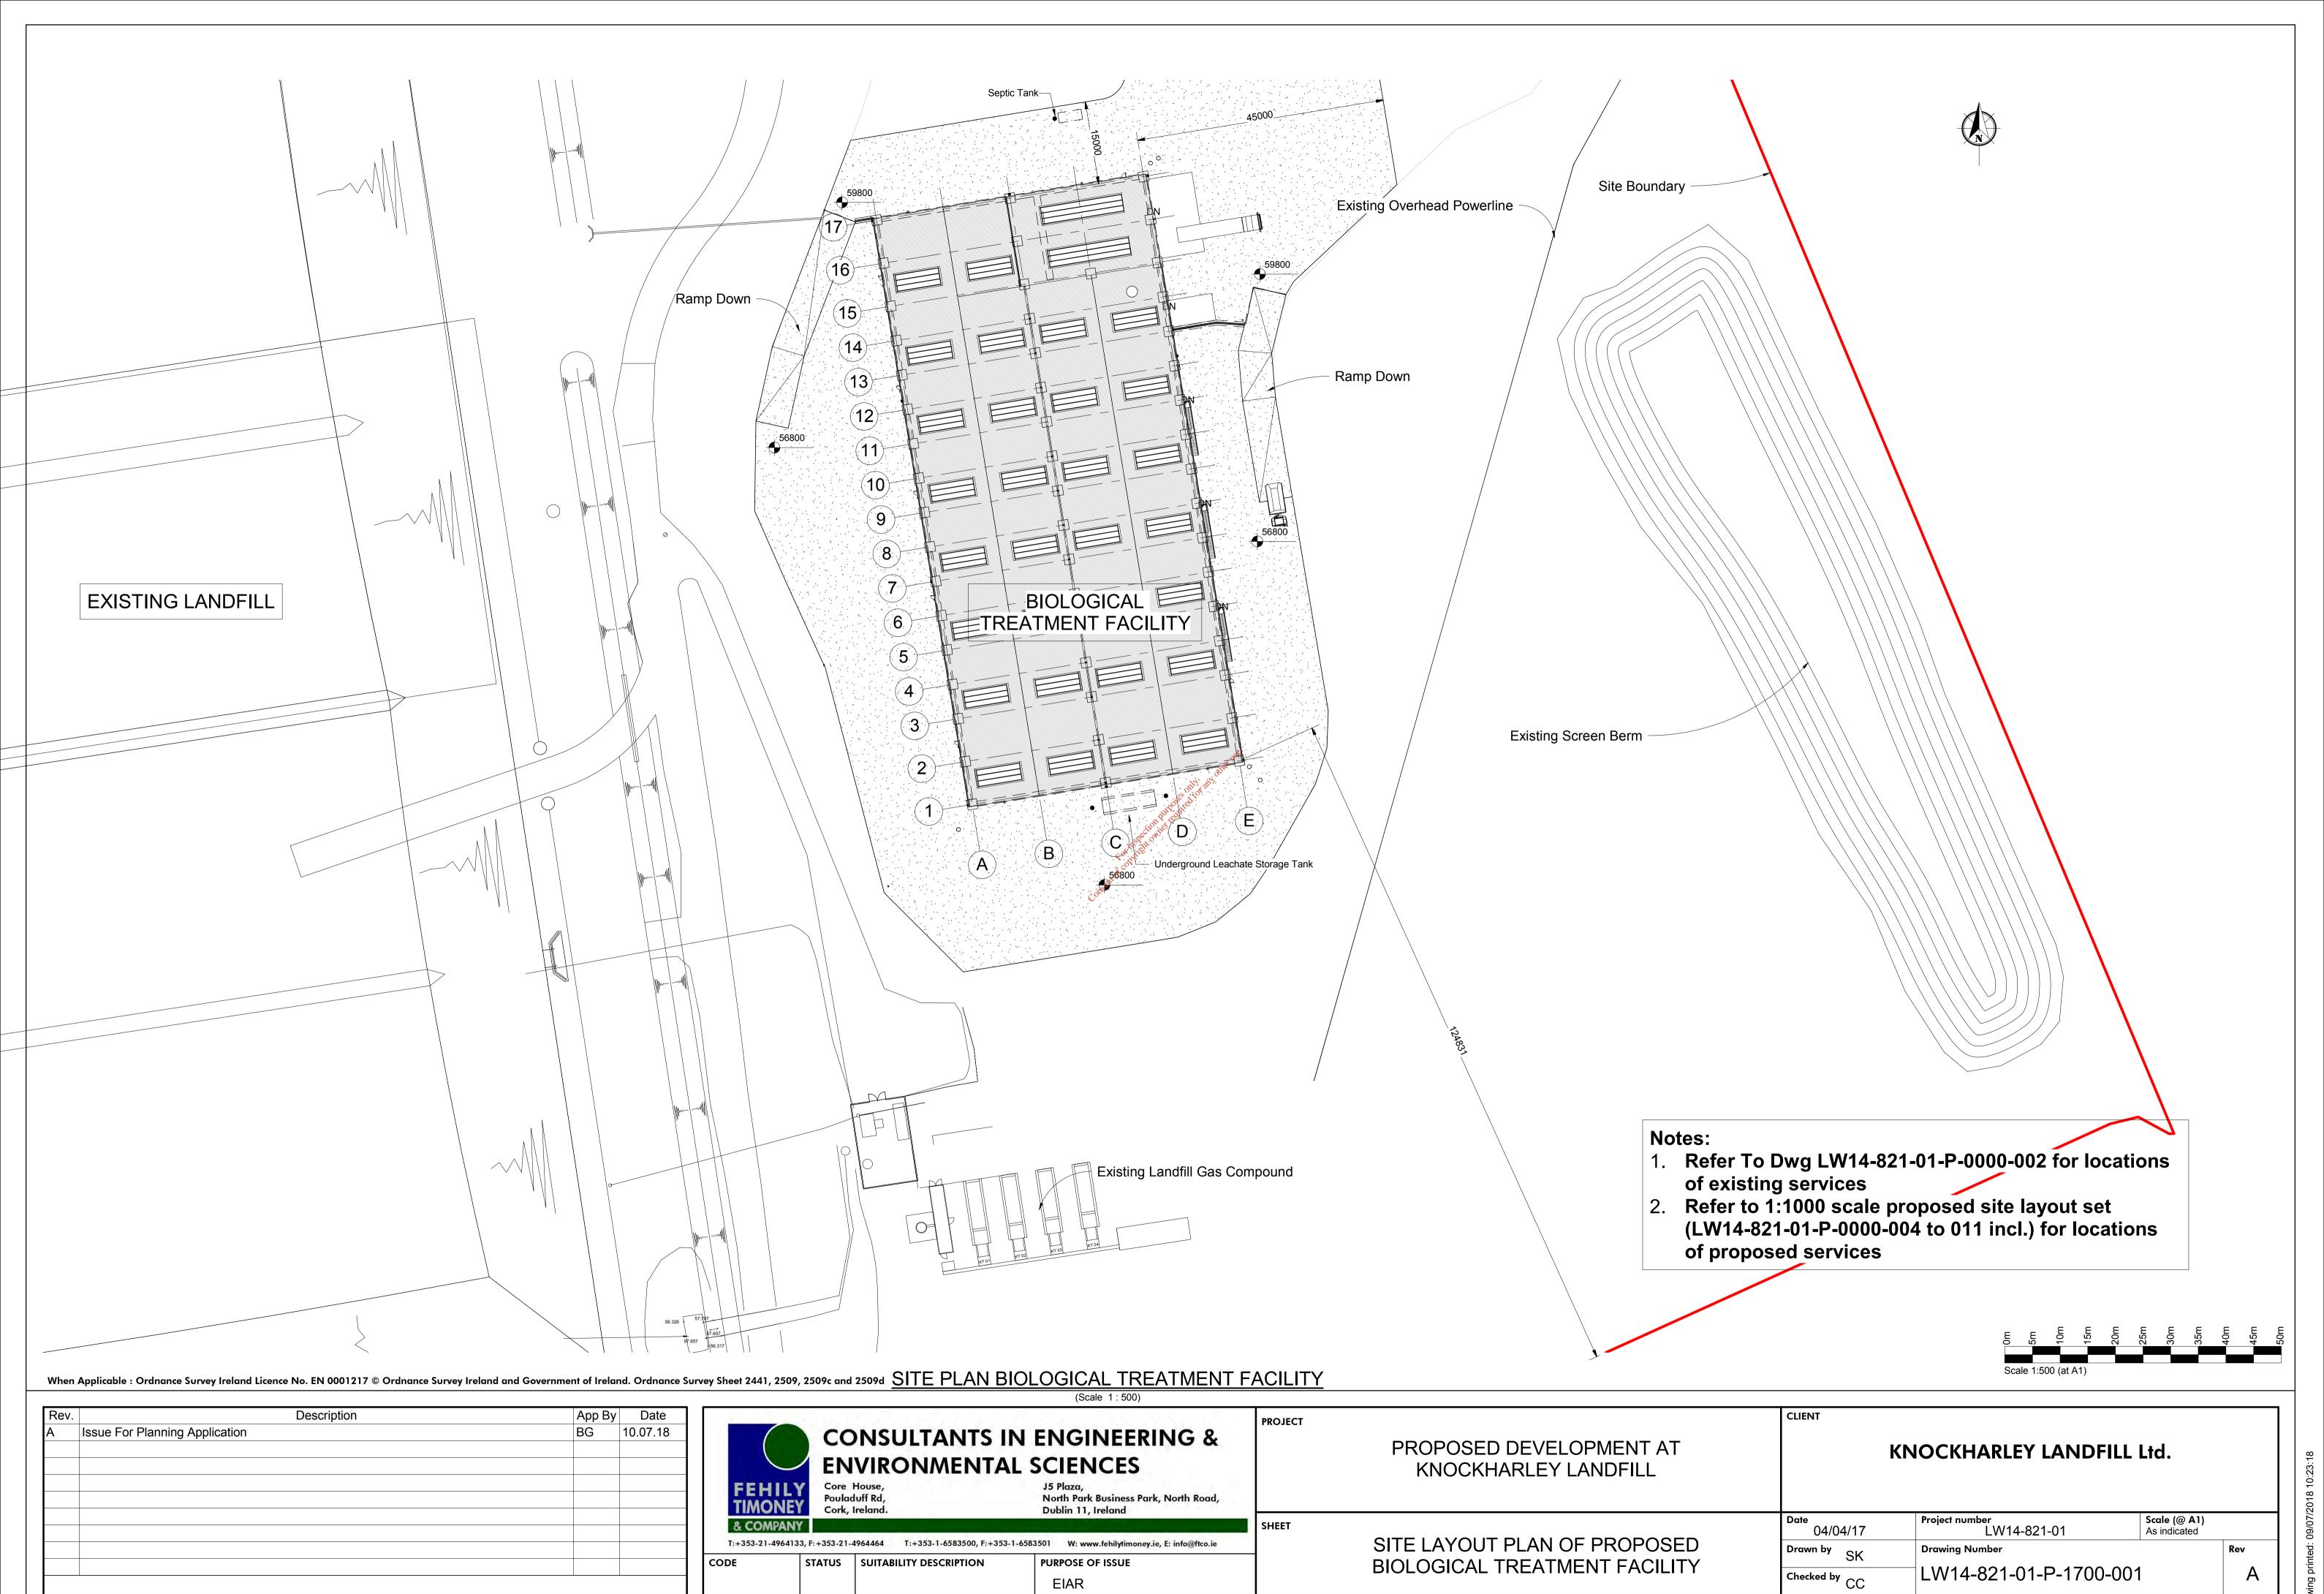

## Notes:

1. Refer to 1:1000 series drawings (LW14-821-01-P-0000-004 To 011) layout of existing and proposed services.

1/200 LAYOUT PLAN OF FLOODPLAIN OVERFLOW WEIR AND ATTENUATION POND OVERFLOW

When Applicable : Ordnance Survey Ireland Licence No. EN 0001218 © Ordnance Survey Ireland and Government of Ireland. Ordnance Survey Sheet 2441, 2509, 2509c and 2509d