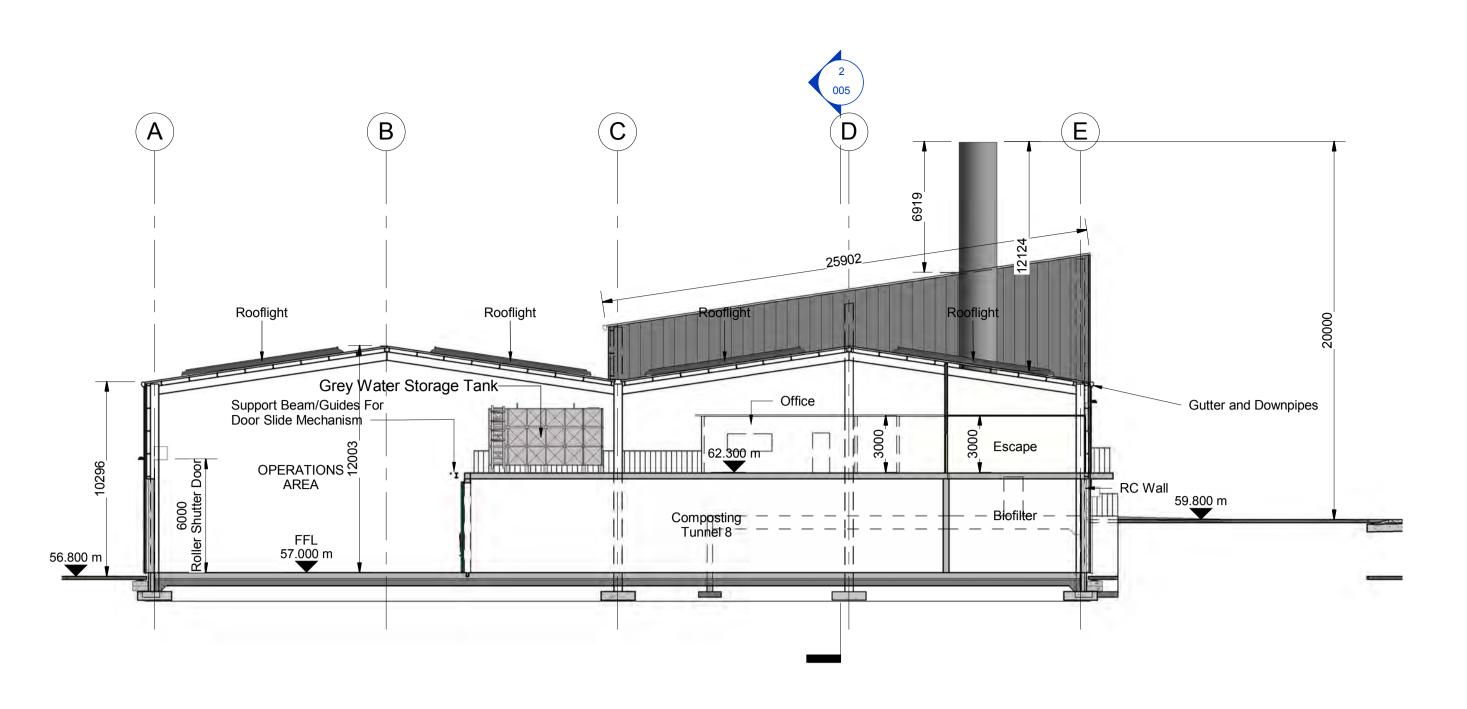

Section 1 (Scale 1:200)

Section 3
(Scale 1:200)

When Applicable: Ordnance Survey Ireland Licence No. EN 0001217 © Ordnance Survey Ireland and Government of Ireland. Ordnance Survey Sheet 2441, 2509, 2509c and 2509d

PROPOSED DEVELOPMENT AT KNOCKHARLEY LANDFILL

PROPOSED BIOLOGICAL TREATMENT

FACILITY CROSS SECTIONS

KNOCKHARLEY LANDFILL Ltd.

Project number LW14-821-01 Scale (@ A1) 1:200 09/27/17 Drawn by SK **Drawing Number** Rev Checked by CC LW14-821-01-P-1700-005 Α