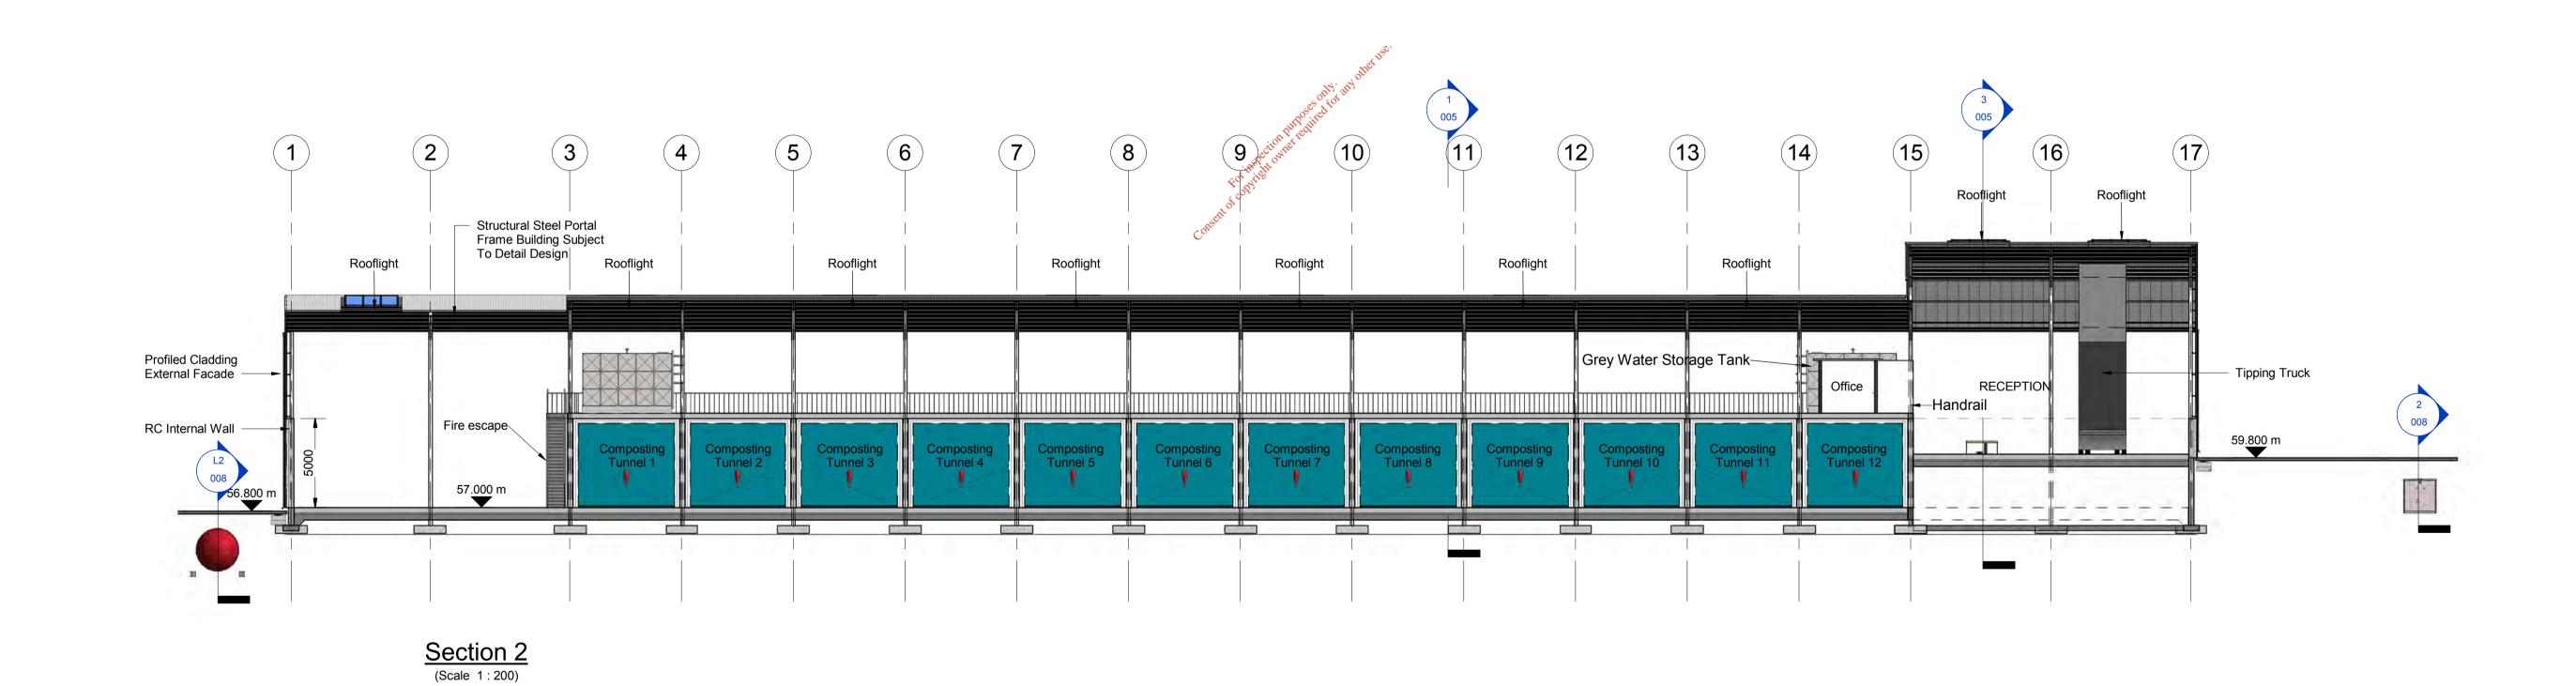

Section 1 (Scale 1:200)

Section 3
(Scale 1:200)

When Applicable: Ordnance Survey Ireland Licence No. EN 0001217 © Ordnance Survey Ireland and Government of Ireland. Ordnance Survey Sheet 2441, 2509, 2509c and 2509d