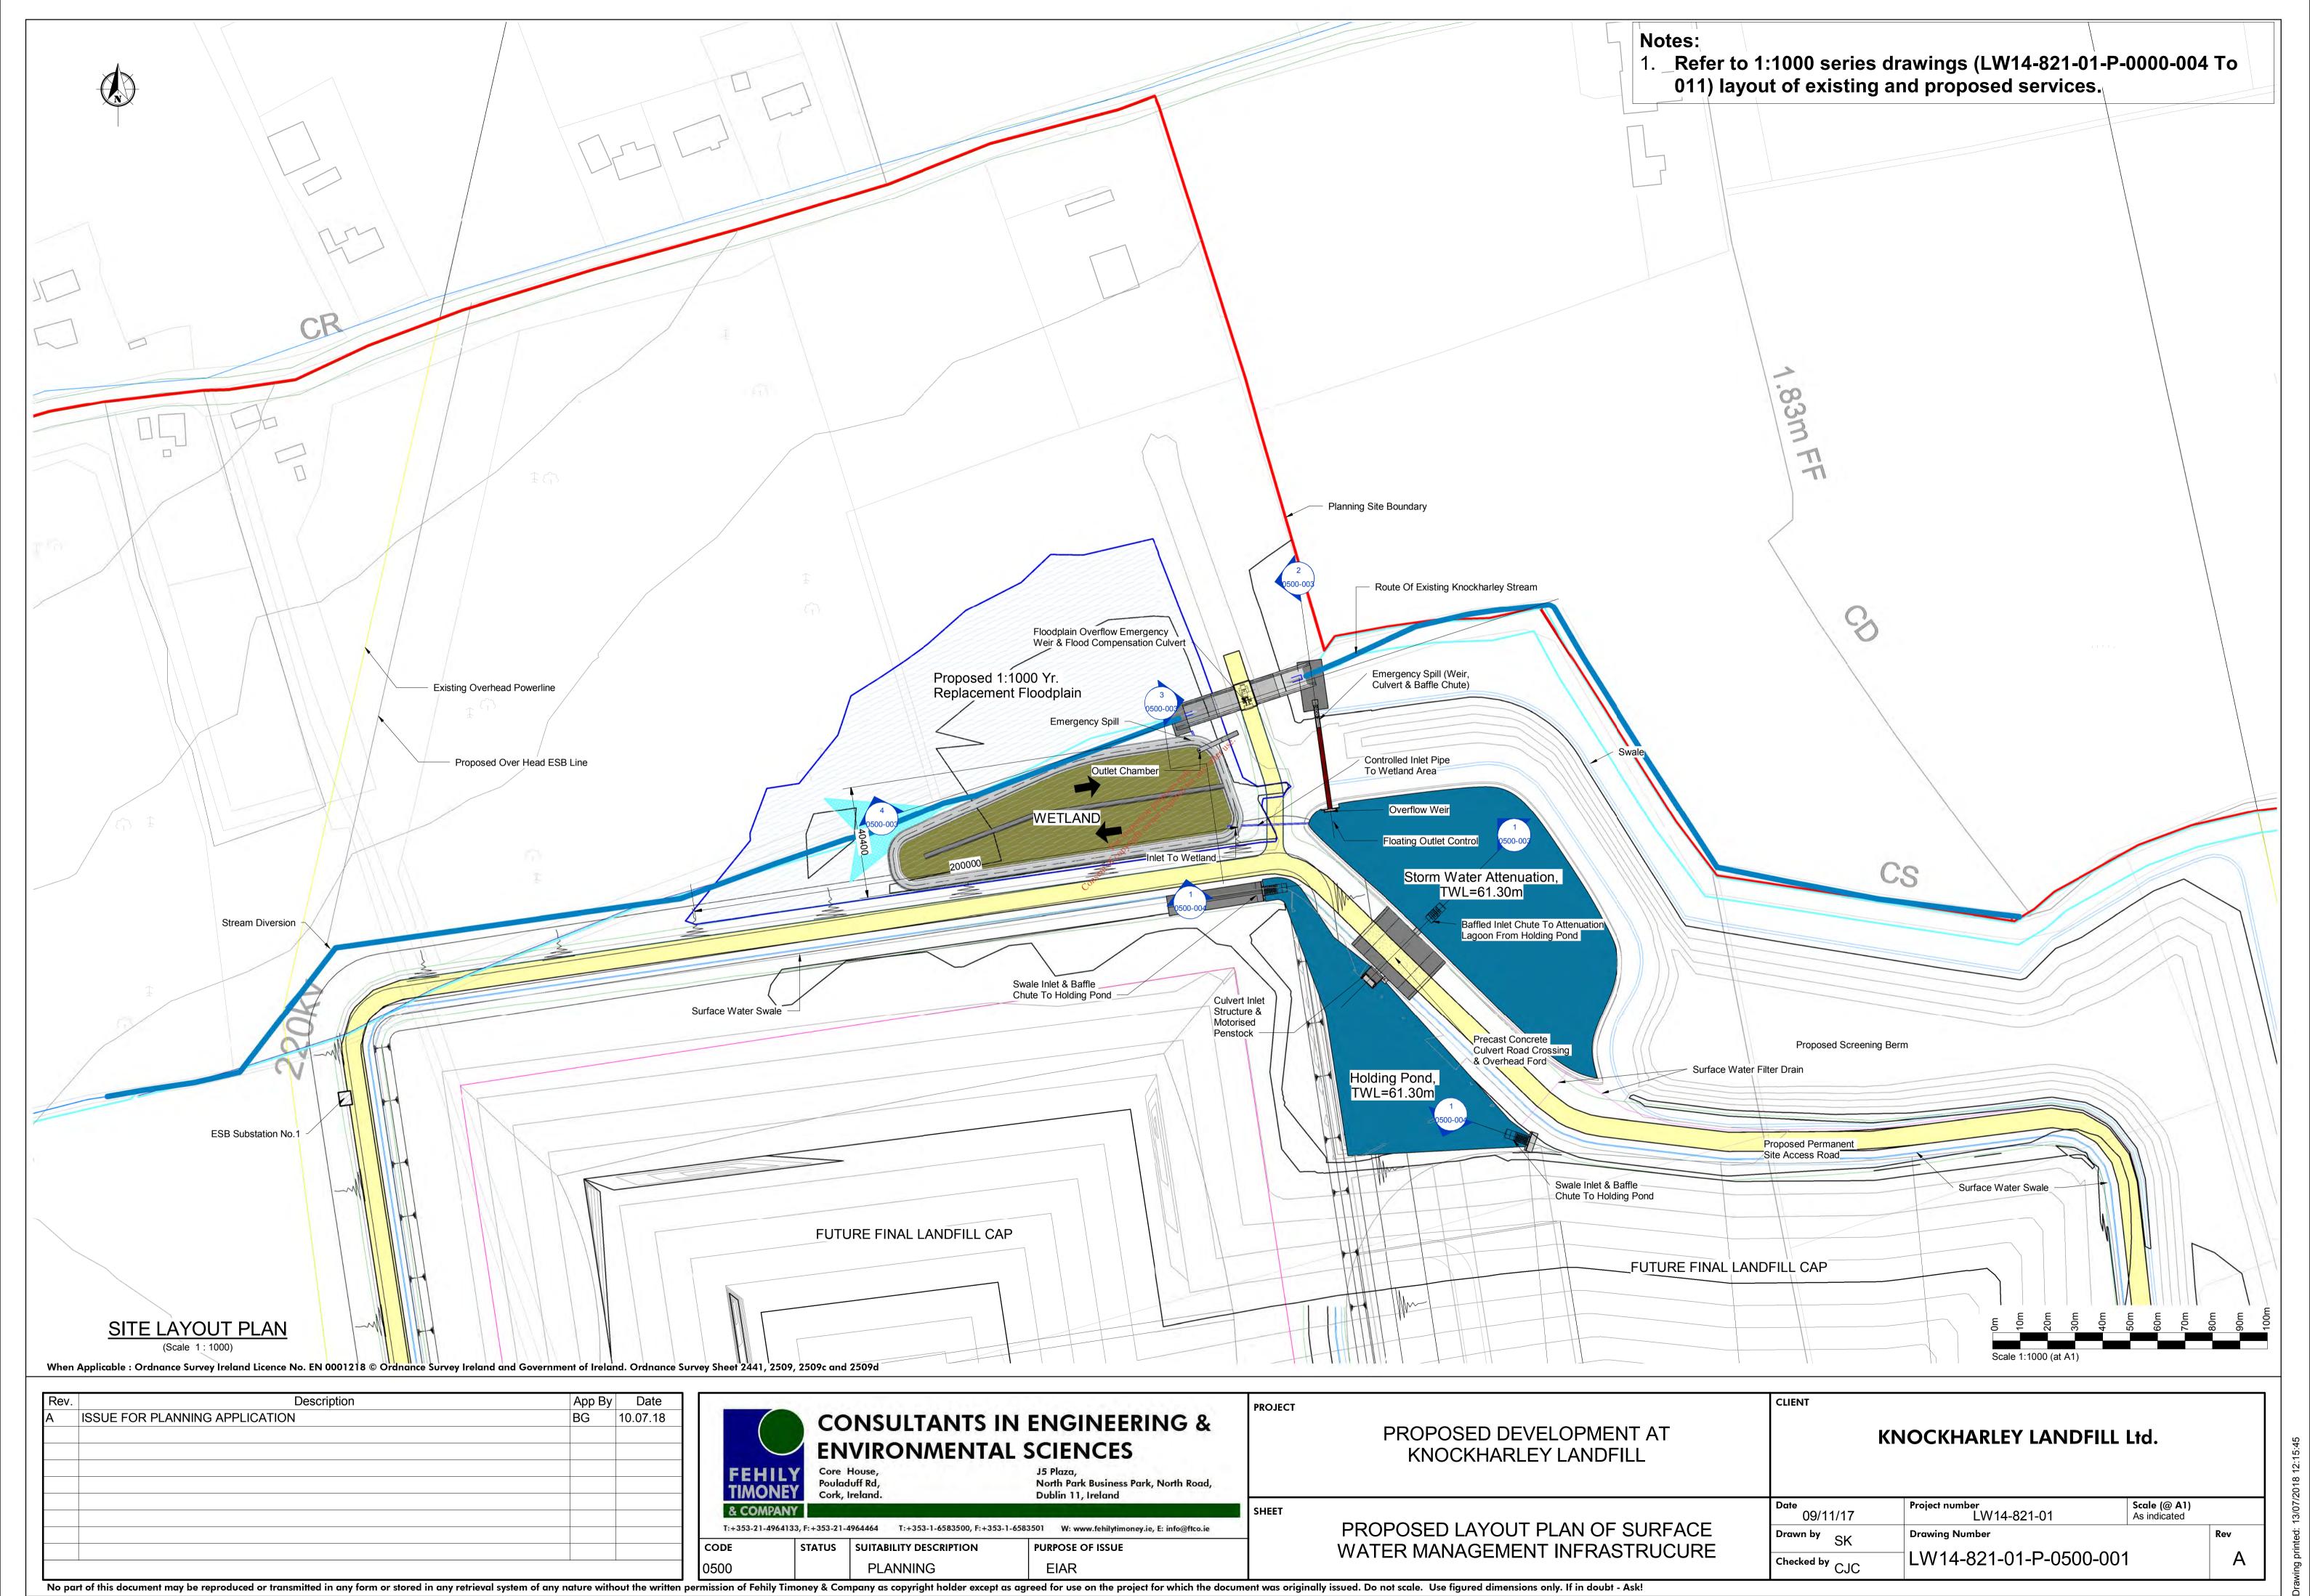

## Notes:

1. Refer to 1:1000 series drawings (LW14-821-01-P-0000-004 To 011) layout of existing and proposed services.

1/200 LAYOUT PLAN OF FLOODPLAIN OVERFLOW WEIR AND ATTENUATION POND OVERFLOW

When Applicable : Ordnance Survey Ireland Licence No. EN 0001218 © Ordnance Survey Ireland and Government of Ireland. Ordnance Survey Sheet 2441, 2509, 2509c and 2509d