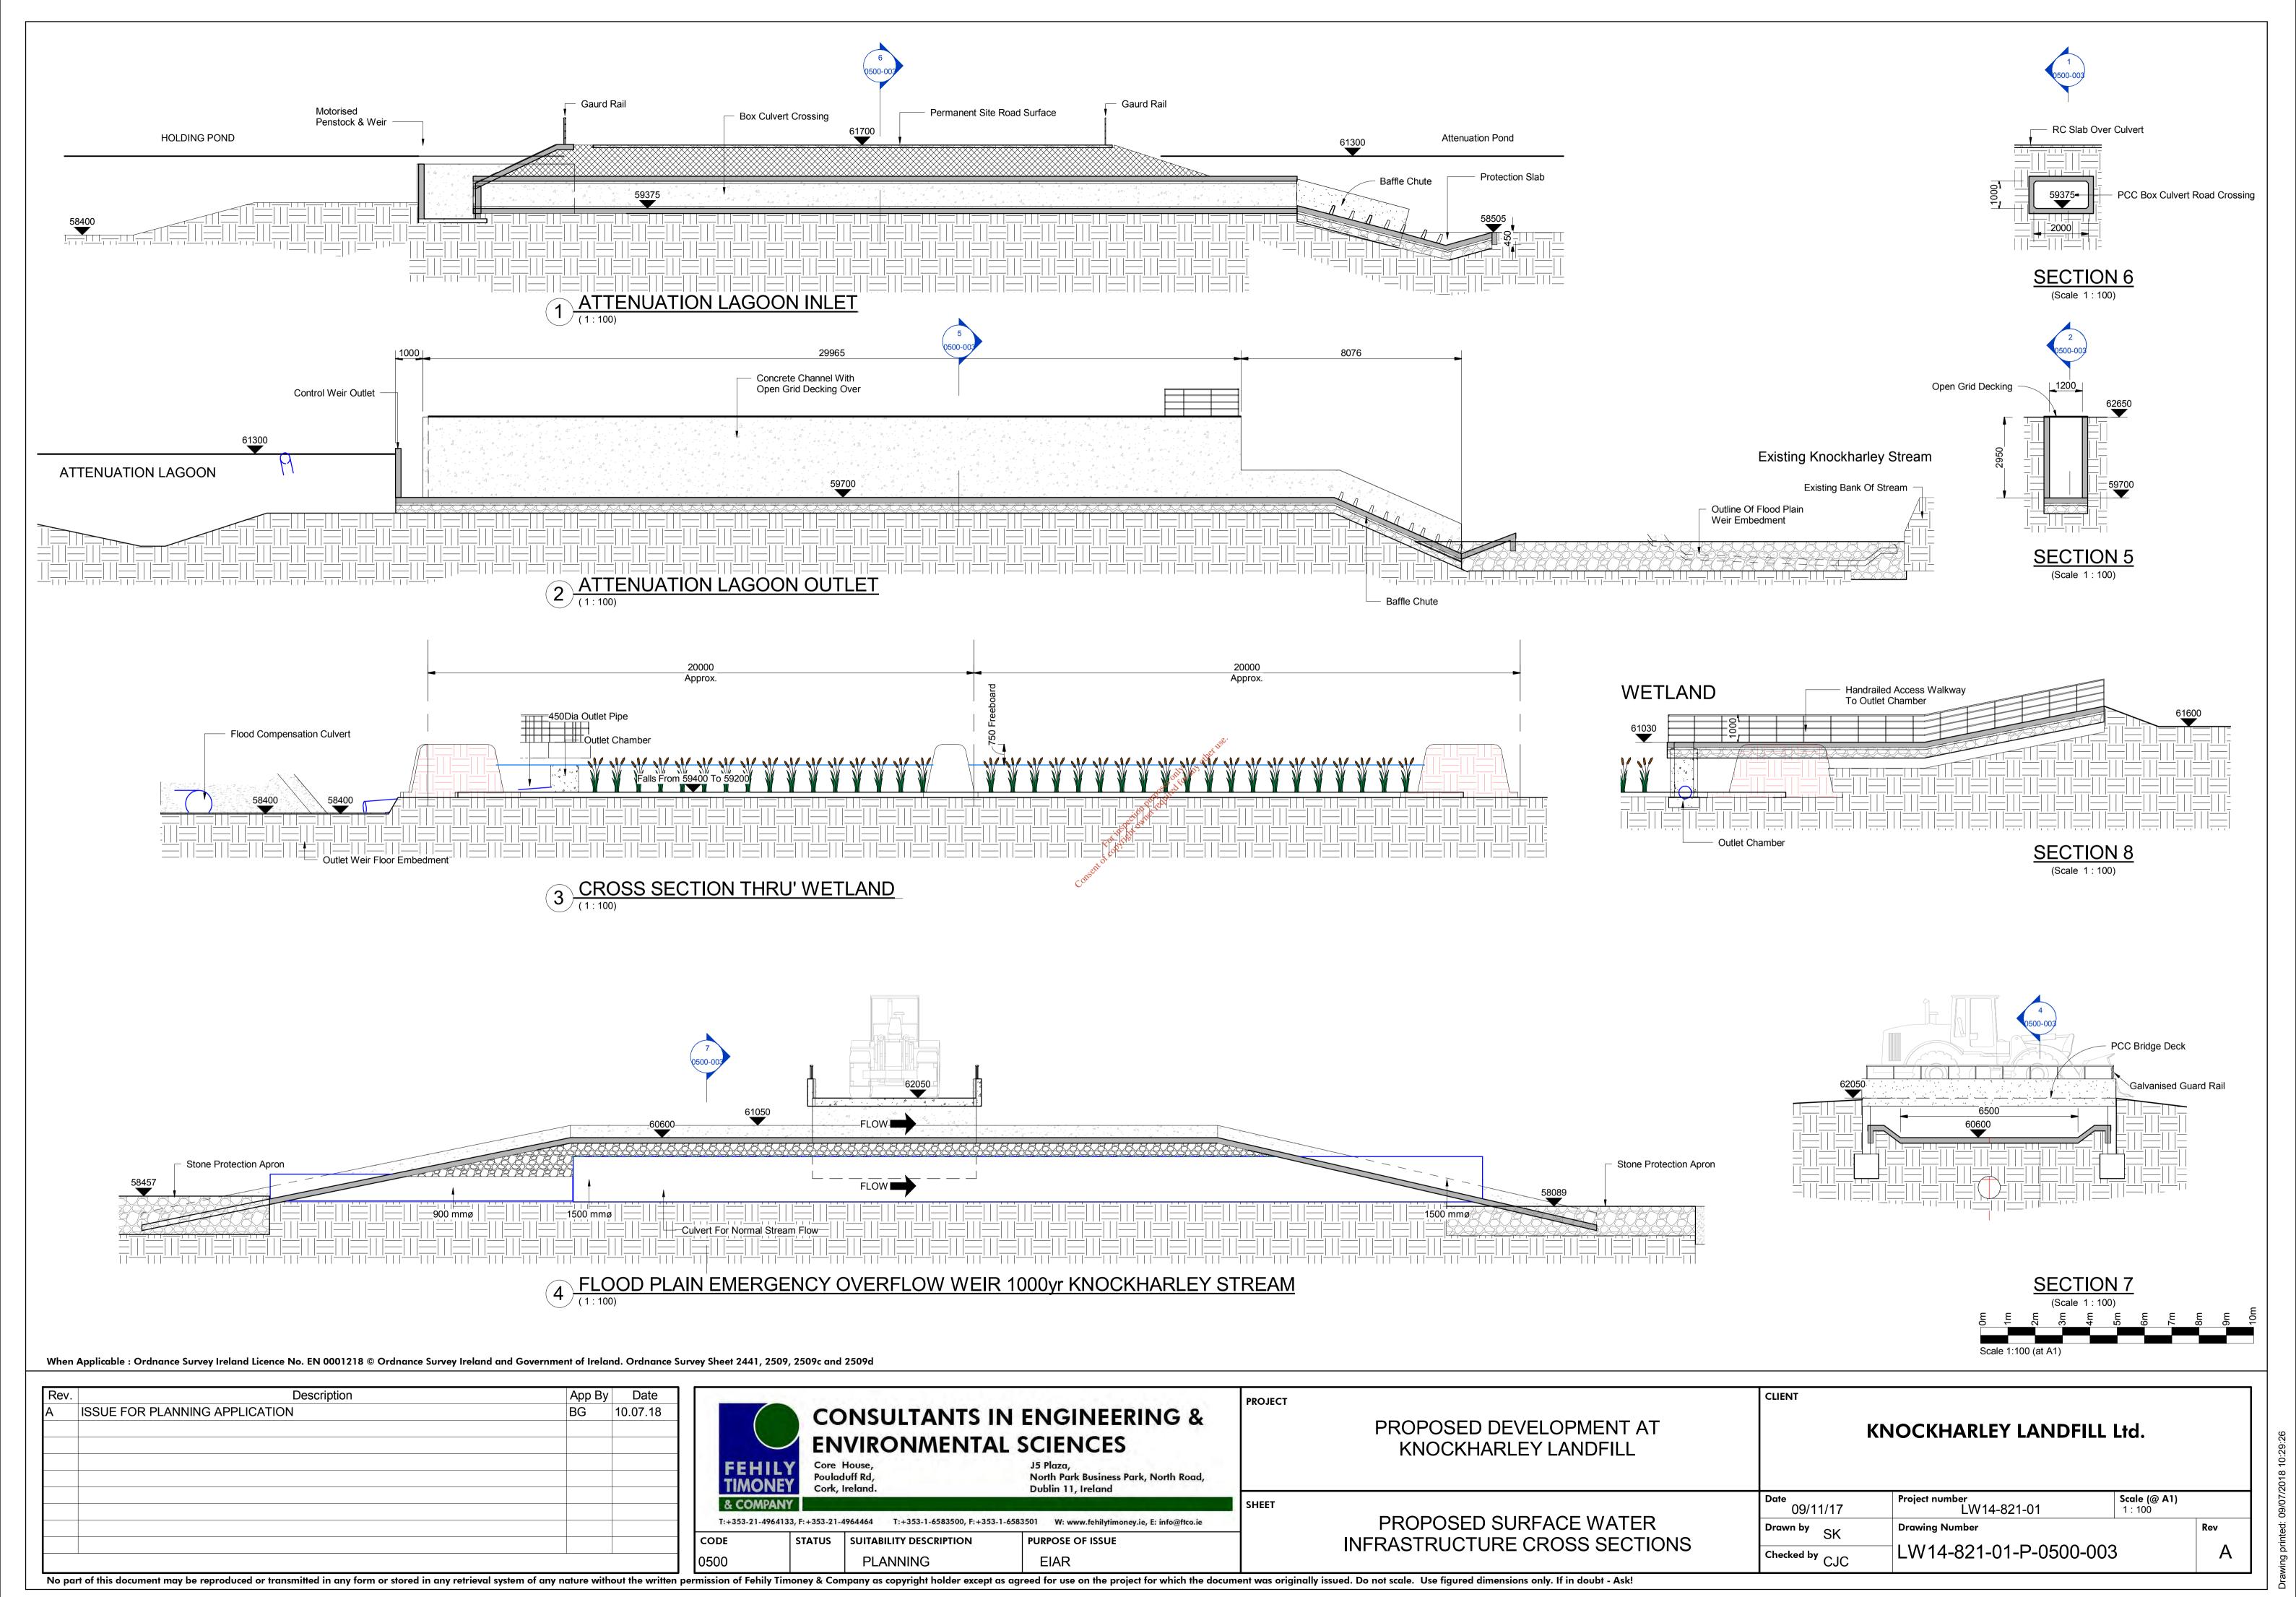

## Notes:

1. Refer to 1:1000 series drawings (LW14-821-01-P-0000-004 To 011) layout of existing and proposed services.

1/200 LAYOUT PLAN OF FLOODPLAIN OVERFLOW WEIR AND ATTENUATION POND OVERFLOW

When Applicable : Ordnance Survey Ireland Licence No. EN 0001218 © Ordnance Survey Ireland and Government of Ireland. Ordnance Survey Sheet 2441, 2509, 2509c and 2509d