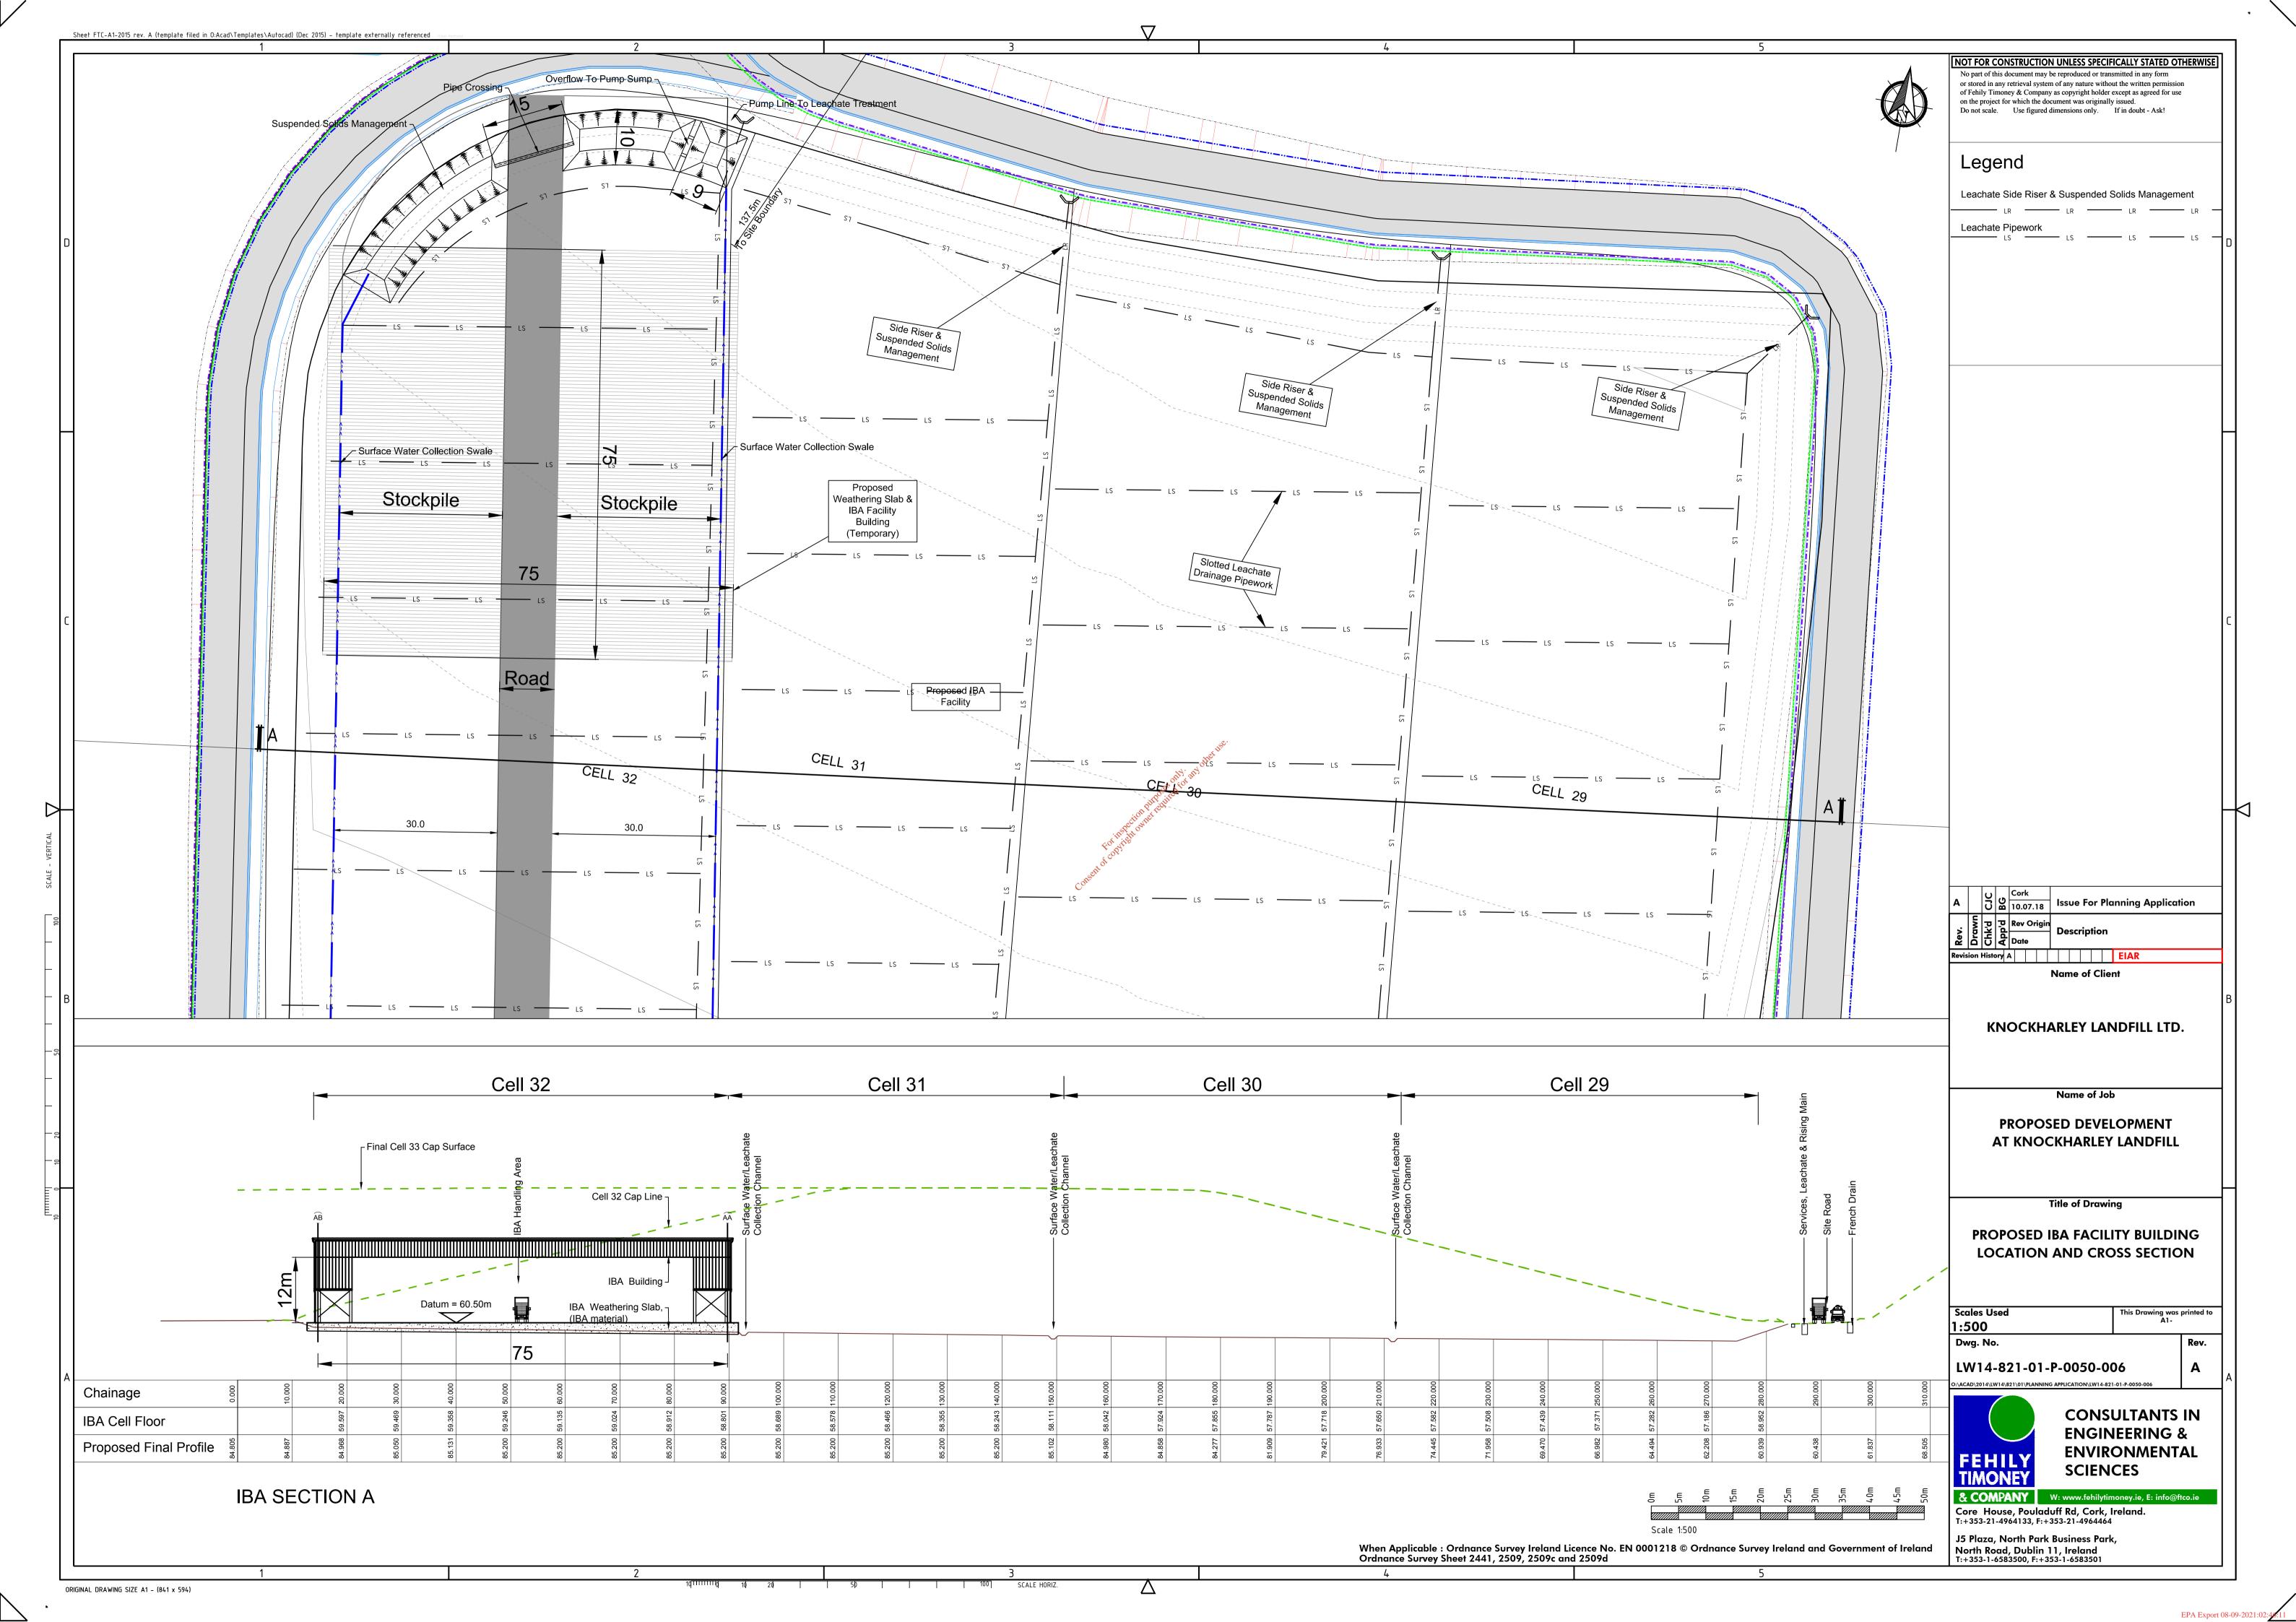

| Drawing List            |                                                                       |         |      |                   |
|-------------------------|-----------------------------------------------------------------------|---------|------|-------------------|
| Drawing Number          | Drawing Title                                                         | Scale   | Size | Drawing Pack      |
| LW14-821-01-P-0000-LIST | DRAWING LIST                                                          |         | n/a  | Planning          |
| LW14-821-01-P-0000-BDY  | OWNERSHIP BOUNDARY LAYOUT                                             |         | A3   | Planning          |
| LW14-821-01-P-0000-000  | 1:50,000 SITE LOCATION MAP                                            |         | A3   | Planning          |
| LW14-821-01-P-0000-001  | 1:10,000 SITE LOCATION MAP                                            |         | A3   | Planning          |
| LW14-821-01-P-0000-002  | EXISTING SITE LAYOUT                                                  | 1:3,750 | A1   | Planning          |
| LW14-821-01-P-0000-003  | PROPOSED SITE LAYOUT PLAN                                             | 1:3,750 | A1   | Planning          |
| LW14-821-01-P-0000-004  | PROPOSED SITE LAYOUT PLAN SHEET 1 OF 8                                | 1:1,000 | A1   | Planning          |
| LW14-821-01-P-0000-005  | PROPOSED SITE LAYOUT PLAN SHEET 2 OF 8                                | 1:1,000 | A1   | Planning          |
| LW14-821-01-P-0000-006  | PROPOSED SITE LAYOUT PLAN SHEET 3 OF 8                                | 1:1,000 | A1   | Planning          |
| LW14-821-01-P-0000-007  | PROPOSED SITE LAYOUT PLAN SHEET 4 OF 8                                | 1:1,000 | A1   | Planning          |
| LW14-821-01-P-0000-008  | PROPOSED SITE LAYOUT PLAN SHEET 5 OF 8                                | 1:1,000 | A1   | Planning          |
| LW14-821-01-P-0000-009  | PROPOSED SITE LAYOUT PLAN SHEET 6 OF 8                                | 1:1,000 | A1   | Planning          |
| LW14-821-01-P-0000-010  | PROPOSED SITE LAYOUT PLAN SHEET 7 OF 8                                | 1:1,000 | A1   | Planning          |
| LW14-821-01-P-0000-011  | PROPOSED SITE LAYOUT PLAN SHEET 8 OF 8                                | 1:1,000 | A1   | Planning          |
| LW14-821-01-P-0000-012  | ASSESSMENT OF ALTERNATIVES                                            | 1:3,750 | A1   | EIAR              |
| LW14-821-01-P-0000-013  | PLAN SHOWING PROPOSED INFRASTRUCTURE WORK                             | 1:1,000 | A1   | Planning          |
| LW14-821-01-P-0050-001  | EXISTING MONITORING LOCATIONS                                         | 1:3,750 | A1   | EIAR              |
| LW14-821-01-P-0050-002  | PROPOSED ENVIRONMENTAL MONITORING LOCATIONS                           | 1:3,750 | A1   | EIAR              |
| LW14-821-01-P-0050-003  | EXISTING FORESTATION PROPOSED FELLING & NEW PLANTING                  | 1:3,750 | A1   | EIAR              |
| LW14-821-01-P-0050-004  | EXISTING SITE LAYOUT WITH INFRASTRUCTURE LOCATIONS                    | 1:3,750 | A1   | EIAR              |
| LW14-821-01-P-0050-005  | PROPOSED SITE LAYOUT PLAN WITH INFRASTRUCTURE LOCATIONS               | 1:3,750 | A1   | EIAR              |
| LW14-821-01-P-0050-006  | PROPOSED IBA FACILITY BUILDING LOCATION AND CROSS SECTION             | 1:500   | A1   | Planning          |
| LW14-821-01-P-0050-007  | TRAFFIC MANAGEMENT IBA FACILITY                                       | 1:1000  | A1   | EIAR              |
| LW14-821-01-P-0050-008  | TRAFFIC MANAGEMENT BIOLOGICAL TREATMENT FACILITY                      | 1:500   | A1   | EIAR              |
| LW14-821-01-P-0050-009  | TRAFFIC MANAGEMENT LEACHATE MANAGEMENT FACILITY                       | 1:500   | A1   | EIAR              |
| LW14-821-01-P-0050-010  | PROPOSED CELL FILLING                                                 | 1:2,500 | A1   | Planning & EIAR   |
| LW14-821-01-P-0050-011  | CUT/FILL PHASING PLAN                                                 | 1:7,500 | A1   | Planning & EIAR   |
| LW14-821-01-P-0050-012  | LANDSCAPE PLAN                                                        | 1:5,000 | A1   | Planning & EIAR   |
| LW14-821-01-P-0103-001  | PROPOSED SITE CROSS SECTIONS                                          | 1:1000  | A1   | Planning Plus     |
| LW14-821-01-P-0103-002  | PROPOSED SITE CROSS SECTIONS                                          | 1:1000  | A1   | Planging          |
| LW14-821-01-P-0103-003  | PROPOSED SITE CROSS SECTIONS                                          | 1:200   | A1   | Planning Planning |
| LW14-821-01-P-0103-004  | PROPOSED CROSS SECTIONS of POND And LEACHATE LAGOONS                  |         | A1 🗸 | of Planning       |
| LW14-821-01-P-0500-001  | PROPOSED MANAGEMENT PLAN OF SURFACE WATER MANAGEMENT INFRASTRUCTURE   | 1:1000  | A1   | Planning          |
| LW14-821-01-P-0500-002  | SURFACE WATER MANAGEMENT INFRASTRUCTURE LAYOUT PLANS                  | 1:200   | A1   | Planning & EIAR   |
| LW14-821-01-P-0500-003  | PROPOSED SURFACE WATER INFRASTRUCTURE CROSS SECTIONS                  | 1:1000  | ALSO | Planning          |
| LW14-821-01-P-0500-004  | LAMP STANDARD, GAS EXTRACTION AND SWALE INLET DETAILS                 | Vary    | CA1  | Planning          |
| LW14-821-01-P-0500-005  | DETAILS OF SILT FENCE                                                 | 1:20    | A1   | Planning          |
| LW14-821-01-P-0500-006  | SITE LAYOUT WITH EXISTING STREAM STRUCTURES                           | 1:5000  | A1   | Planning          |
| LW14-821-01-P-0600-001  | PROPOSED LEACHATE MANAGEMENT FACILITY                                 | 1:500   | A1   | Planning          |
| LW14-821-01-P-0600-002  | TANK FARM And LEACHATE TREATMENT EQUIPMENT ELEVATIONS                 | 1:200   | A1   | Planning          |
| LW14-821-01-P-0600-003  | TANK FARM And LEACHATE TREATMENT EQUIPMENT PLAN                       | 1:200   | A1   | Planning          |
| LW14-821-01-P-0600-004  | CROSS SECTIONS THROUGH FLOATING COVER LAGOONS                         | 1:500   | A1   | Planning          |
| LW14-821-01-P-0600-005  | PROPOSED WHEEL WASH DETAILS                                           | 1:50    | A1   | Planning          |
| LW14-821-01-P-1700-000  | OVERVIEW OF BIOLOGICAL TREATMENT FACILITY AND IBA FACILITY BUILDING   | n/a     | A1   | Planning          |
| LW14-821-01-P-1700-001  | SITE LAYOUT PLAN OF PROPOSED BIOLOGICAL TREATMENT FACILITY            | 1:500   | A1   | Planning          |
| LW14-821-01-P-1700-002  | PROPOSED BIOLOGICAL TREATMENT FACILITY GROUND FLOOR PLAN              | 1:200   | A1   | Planning          |
| LW14-821-01-P-1700-003  | PROPOSED BIOLOGICAL TREATMENT FACILITY FIRST FLOOR PLAN               | 1:200   | A1   | Planning          |
| LW14-821-01-P-1700-004  | PROPOSED BIOLOGICAL TREATMENT FACILITY ROOF PLAN                      | 1:200   | A1   | Planning          |
| LW14-821-01-P-1700-005  | PROPOSED BIOLOGICAL TREATMENT FACILITY CROSS SECTIONS                 | 1:200   | A1   | Planning          |
| LW14-821-01-P-1700-006  | PROPOSED BIOLOGICAL TREATMENT FACILITY ELEVATIONS                     | 1:200   | A1   | Planning          |
| LW14-821-01-P-1700-007  | DETAILS OF FULL RETENTION OIL INTERCEPTOR                             | 1:25    | A1   | Planning          |
| LW14-821-01-P-1700-008  | PROPOSED BIOLOGICAL TREATMENT FACILITY LEACHATE & SEPTIC TANK DETAILS | 1:50    | A1   | Planning          |
| LW14-821-01-P-1700-010  | ESB MV SUBSTATION DETAILS                                             | 1:50    | A1   | Planning          |
| LW14-821-01-P-1700-021  | PROPOSED IBA FACILITY BUILDING FLOOR PLAN                             | 1:200   | A1   | Planning          |
| LW14-821-01-P-1700-022  | PROPOSED IBA FACILITY BUILDING ROOF PLAN                              | 1:200   | A1   | Planning          |
| LW14-821-01-P-1700-023  | PROPOSED IBA FACILITY BUILDING SECTION AND ELEVATIONS                 | 1:200   | A1   | Planning          |