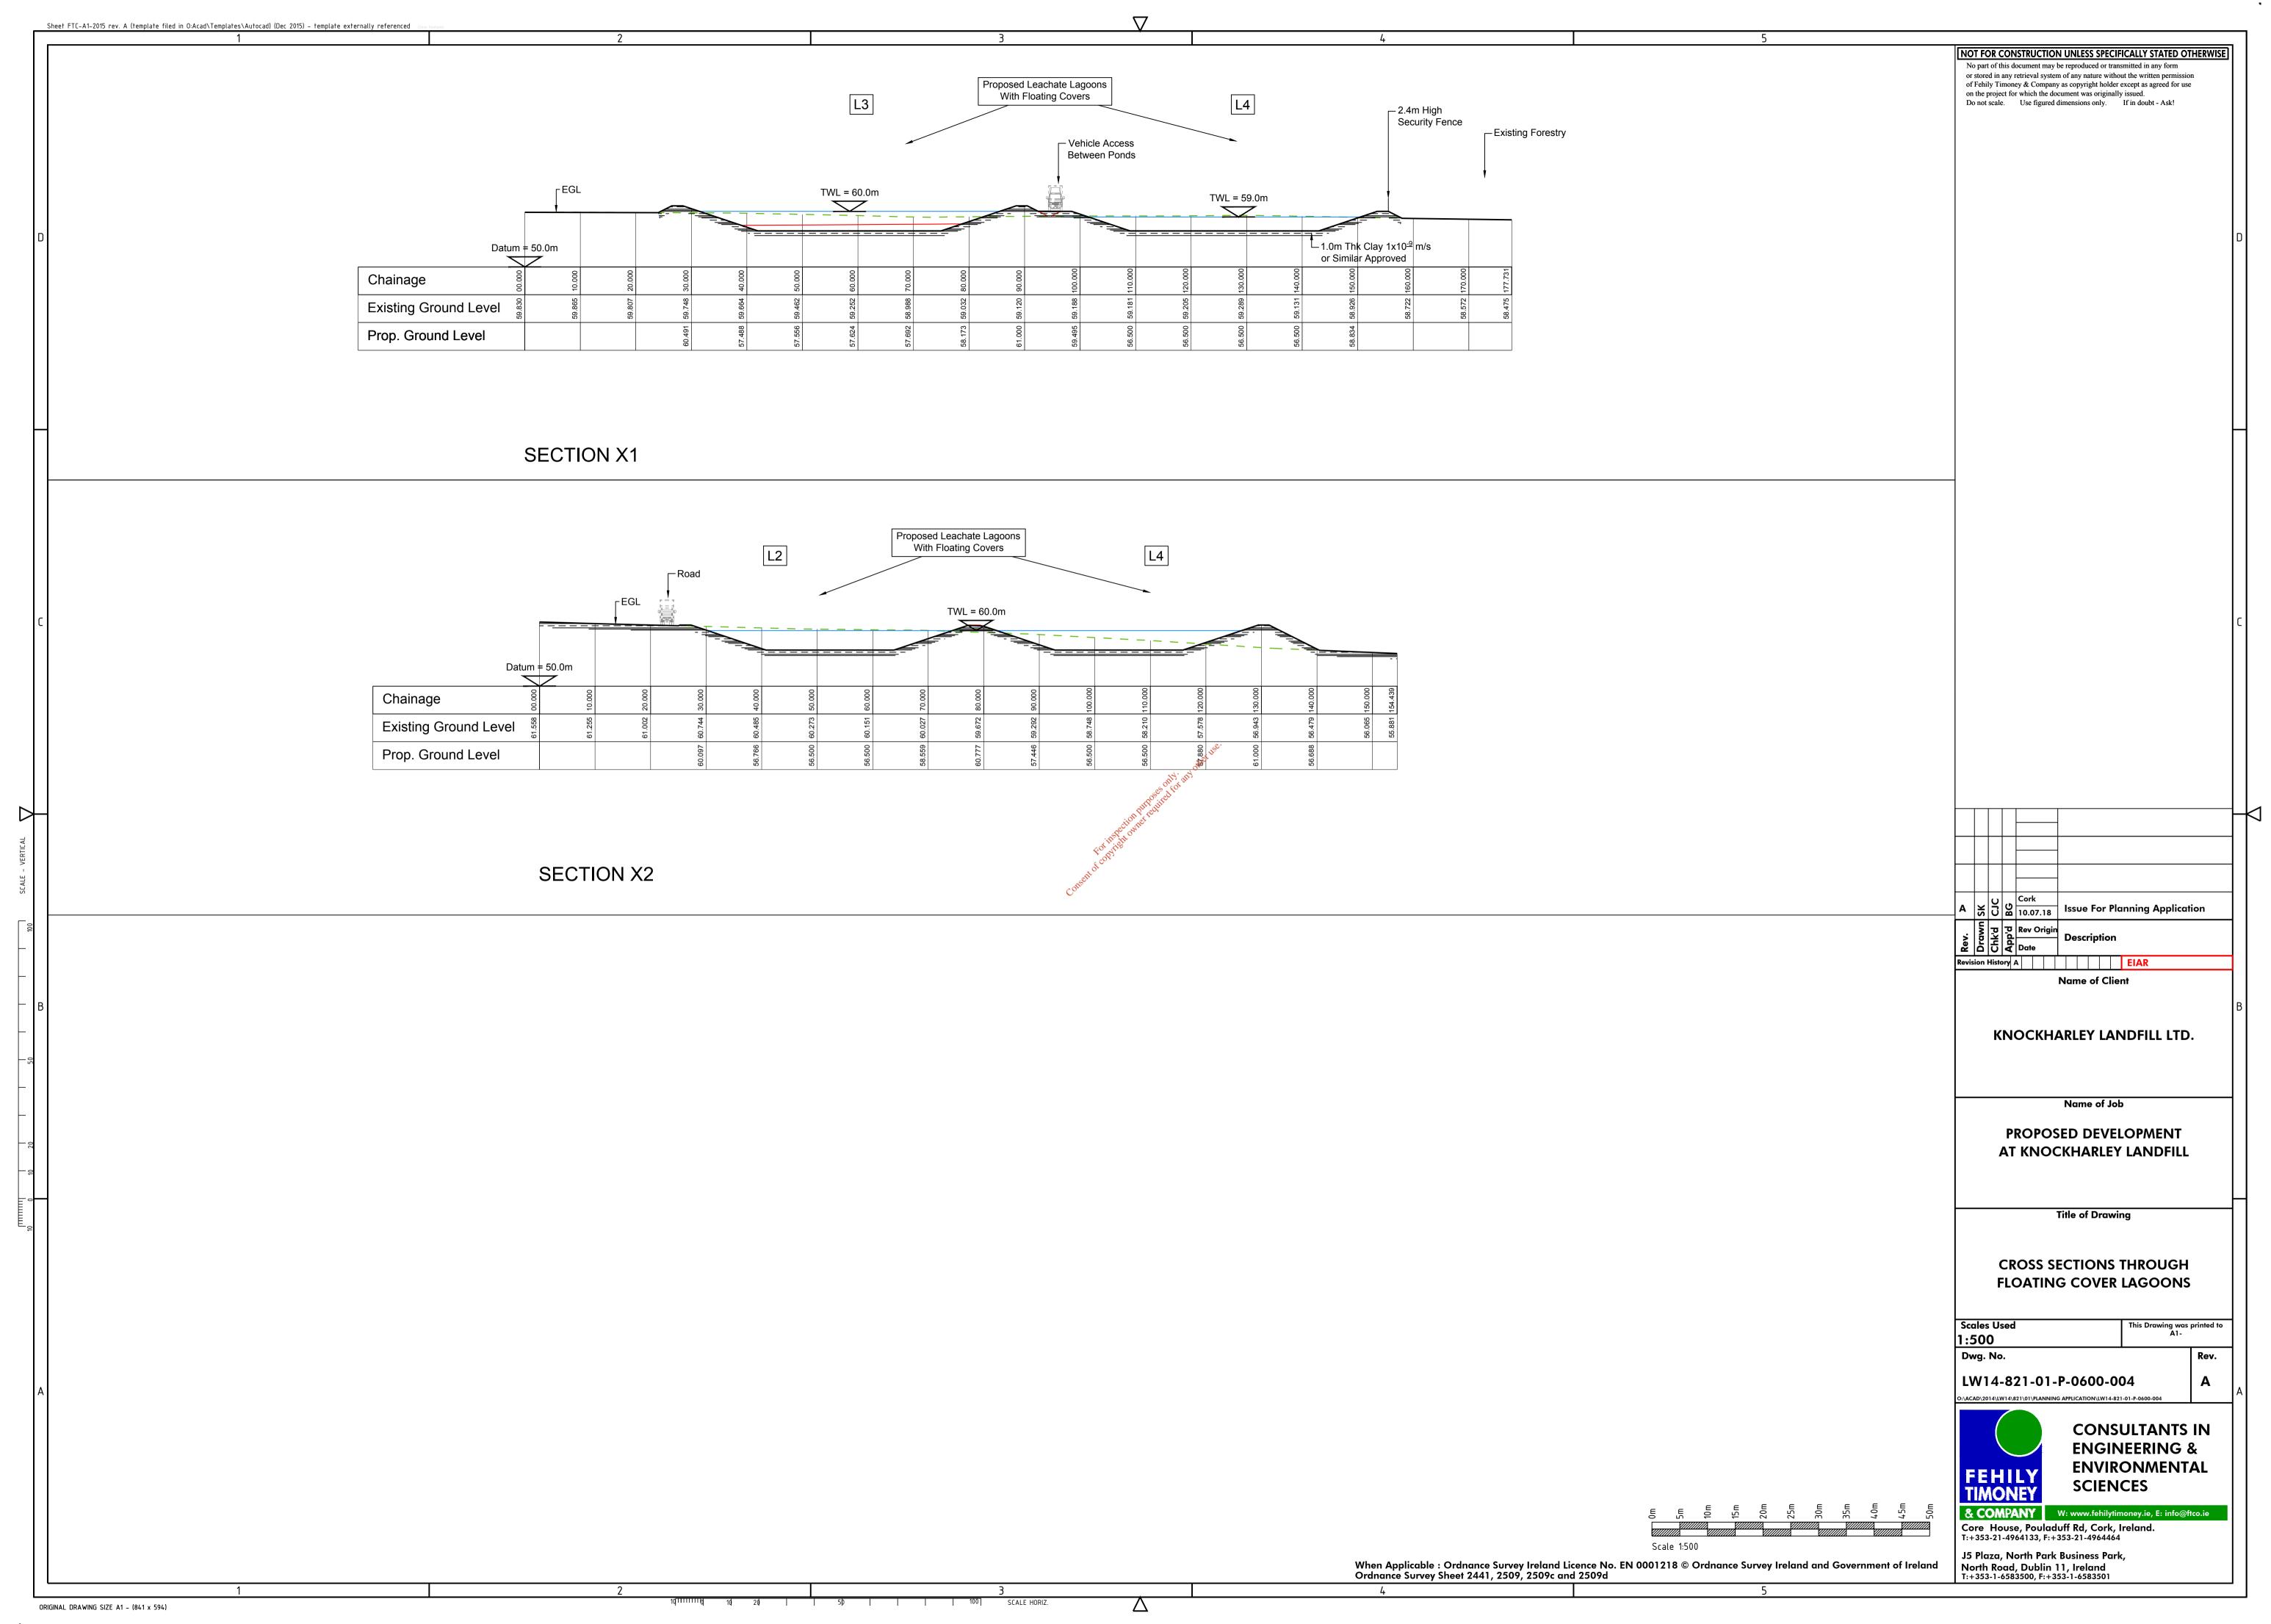

| Drawing List            |                                                                       |         |      |                   |
|-------------------------|-----------------------------------------------------------------------|---------|------|-------------------|
| Drawing Number          | Drawing Title                                                         | Scale   | Size | Drawing Pack      |
| LW14-821-01-P-0000-LIST | DRAWING LIST                                                          |         | n/a  | Planning          |
| LW14-821-01-P-0000-BDY  | OWNERSHIP BOUNDARY LAYOUT                                             |         | A3   | Planning          |
| LW14-821-01-P-0000-000  | 1:50,000 SITE LOCATION MAP                                            |         | A3   | Planning          |
| LW14-821-01-P-0000-001  | 1:10,000 SITE LOCATION MAP                                            |         | A3   | Planning          |
| LW14-821-01-P-0000-002  | EXISTING SITE LAYOUT                                                  | 1:3,750 | A1   | Planning          |
| LW14-821-01-P-0000-003  | PROPOSED SITE LAYOUT PLAN                                             | 1:3,750 | A1   | Planning          |
| LW14-821-01-P-0000-004  | PROPOSED SITE LAYOUT PLAN SHEET 1 OF 8                                | 1:1,000 | A1   | Planning          |
| LW14-821-01-P-0000-005  | PROPOSED SITE LAYOUT PLAN SHEET 2 OF 8                                | 1:1,000 | A1   | Planning          |
| LW14-821-01-P-0000-006  | PROPOSED SITE LAYOUT PLAN SHEET 3 OF 8                                | 1:1,000 | A1   | Planning          |
| LW14-821-01-P-0000-007  | PROPOSED SITE LAYOUT PLAN SHEET 4 OF 8                                | 1:1,000 | A1   | Planning          |
| LW14-821-01-P-0000-008  | PROPOSED SITE LAYOUT PLAN SHEET 5 OF 8                                | 1:1,000 | A1   | Planning          |
| LW14-821-01-P-0000-009  | PROPOSED SITE LAYOUT PLAN SHEET 6 OF 8                                | 1:1,000 | A1   | Planning          |
| LW14-821-01-P-0000-010  | PROPOSED SITE LAYOUT PLAN SHEET 7 OF 8                                | 1:1,000 | A1   | Planning          |
| LW14-821-01-P-0000-011  | PROPOSED SITE LAYOUT PLAN SHEET 8 OF 8                                | 1:1,000 | A1   | Planning          |
| LW14-821-01-P-0000-012  | ASSESSMENT OF ALTERNATIVES                                            | 1:3,750 | A1   | EIAR              |
| LW14-821-01-P-0000-013  | PLAN SHOWING PROPOSED INFRASTRUCTURE WORK                             | 1:1,000 | A1   | Planning          |
| LW14-821-01-P-0050-001  | EXISTING MONITORING LOCATIONS                                         | 1:3,750 | A1   | EIAR              |
| LW14-821-01-P-0050-002  | PROPOSED ENVIRONMENTAL MONITORING LOCATIONS                           | 1:3,750 | A1   | EIAR              |
| LW14-821-01-P-0050-003  | EXISTING FORESTATION PROPOSED FELLING & NEW PLANTING                  | 1:3,750 | A1   | EIAR              |
| LW14-821-01-P-0050-004  | EXISTING SITE LAYOUT WITH INFRASTRUCTURE LOCATIONS                    | 1:3,750 | A1   | EIAR              |
| LW14-821-01-P-0050-005  | PROPOSED SITE LAYOUT PLAN WITH INFRASTRUCTURE LOCATIONS               | 1:3,750 | A1   | EIAR              |
| LW14-821-01-P-0050-006  | PROPOSED IBA FACILITY BUILDING LOCATION AND CROSS SECTION             | 1:500   | A1   | Planning          |
| LW14-821-01-P-0050-007  | TRAFFIC MANAGEMENT IBA FACILITY                                       | 1:1000  | A1   | EIAR              |
| LW14-821-01-P-0050-008  | TRAFFIC MANAGEMENT BIOLOGICAL TREATMENT FACILITY                      | 1:500   | A1   | EIAR              |
| LW14-821-01-P-0050-009  | TRAFFIC MANAGEMENT LEACHATE MANAGEMENT FACILITY                       | 1:500   | A1   | EIAR              |
| LW14-821-01-P-0050-010  | PROPOSED CELL FILLING                                                 | 1:2,500 | A1   | Planning & EIAR   |
| LW14-821-01-P-0050-011  | CUT/FILL PHASING PLAN                                                 | 1:7,500 | A1   | Planning & EIAR   |
| LW14-821-01-P-0050-012  | LANDSCAPE PLAN                                                        | 1:5,000 | A1   | Planning & EIAR   |
| LW14-821-01-P-0103-001  | PROPOSED SITE CROSS SECTIONS                                          | 1:1000  | A1   | Planning Plus     |
| LW14-821-01-P-0103-002  | PROPOSED SITE CROSS SECTIONS                                          | 1:1000  | A1   | Planging          |
| LW14-821-01-P-0103-003  | PROPOSED SITE CROSS SECTIONS                                          | 1:200   | A1   | Planning Planning |
| LW14-821-01-P-0103-004  | PROPOSED CROSS SECTIONS of POND And LEACHATE LAGOONS                  |         | A1 🗸 | of Planning       |
| LW14-821-01-P-0500-001  | PROPOSED MANAGEMENT PLAN OF SURFACE WATER MANAGEMENT INFRASTRUCTURE   | 1:1000  | A1   | Planning          |
| LW14-821-01-P-0500-002  | SURFACE WATER MANAGEMENT INFRASTRUCTURE LAYOUT PLANS                  | 1:200   | A1   | Planning & EIAR   |
| LW14-821-01-P-0500-003  | PROPOSED SURFACE WATER INFRASTRUCTURE CROSS SECTIONS                  | 1:1000  | ALSO | Planning          |
| LW14-821-01-P-0500-004  | LAMP STANDARD, GAS EXTRACTION AND SWALE INLET DETAILS                 | Vary    | CA1  | Planning          |
| LW14-821-01-P-0500-005  | DETAILS OF SILT FENCE                                                 | 1:20    | A1   | Planning          |
| LW14-821-01-P-0500-006  | SITE LAYOUT WITH EXISTING STREAM STRUCTURES                           | 1:5000  | A1   | Planning          |
| LW14-821-01-P-0600-001  | PROPOSED LEACHATE MANAGEMENT FACILITY                                 | 1:500   | A1   | Planning          |
| LW14-821-01-P-0600-002  | TANK FARM And LEACHATE TREATMENT EQUIPMENT ELEVATIONS                 | 1:200   | A1   | Planning          |
| LW14-821-01-P-0600-003  | TANK FARM And LEACHATE TREATMENT EQUIPMENT PLAN                       | 1:200   | A1   | Planning          |
| LW14-821-01-P-0600-004  | CROSS SECTIONS THROUGH FLOATING COVER LAGOONS                         | 1:500   | A1   | Planning          |
| LW14-821-01-P-0600-005  | PROPOSED WHEEL WASH DETAILS                                           | 1:50    | A1   | Planning          |
| LW14-821-01-P-1700-000  | OVERVIEW OF BIOLOGICAL TREATMENT FACILITY AND IBA FACILITY BUILDING   | n/a     | A1   | Planning          |
| LW14-821-01-P-1700-001  | SITE LAYOUT PLAN OF PROPOSED BIOLOGICAL TREATMENT FACILITY            | 1:500   | A1   | Planning          |
| LW14-821-01-P-1700-002  | PROPOSED BIOLOGICAL TREATMENT FACILITY GROUND FLOOR PLAN              | 1:200   | A1   | Planning          |
| LW14-821-01-P-1700-003  | PROPOSED BIOLOGICAL TREATMENT FACILITY FIRST FLOOR PLAN               | 1:200   | A1   | Planning          |
| LW14-821-01-P-1700-004  | PROPOSED BIOLOGICAL TREATMENT FACILITY ROOF PLAN                      | 1:200   | A1   | Planning          |
| LW14-821-01-P-1700-005  | PROPOSED BIOLOGICAL TREATMENT FACILITY CROSS SECTIONS                 | 1:200   | A1   | Planning          |
| LW14-821-01-P-1700-006  | PROPOSED BIOLOGICAL TREATMENT FACILITY ELEVATIONS                     | 1:200   | A1   | Planning          |
| LW14-821-01-P-1700-007  | DETAILS OF FULL RETENTION OIL INTERCEPTOR                             | 1:25    | A1   | Planning          |
| LW14-821-01-P-1700-008  | PROPOSED BIOLOGICAL TREATMENT FACILITY LEACHATE & SEPTIC TANK DETAILS | 1:50    | A1   | Planning          |
| LW14-821-01-P-1700-010  | ESB MV SUBSTATION DETAILS                                             | 1:50    | A1   | Planning          |
| LW14-821-01-P-1700-021  | PROPOSED IBA FACILITY BUILDING FLOOR PLAN                             | 1:200   | A1   | Planning          |
| LW14-821-01-P-1700-022  | PROPOSED IBA FACILITY BUILDING ROOF PLAN                              | 1:200   | A1   | Planning          |
| LW14-821-01-P-1700-023  | PROPOSED IBA FACILITY BUILDING SECTION AND ELEVATIONS                 | 1:200   | A1   | Planning          |