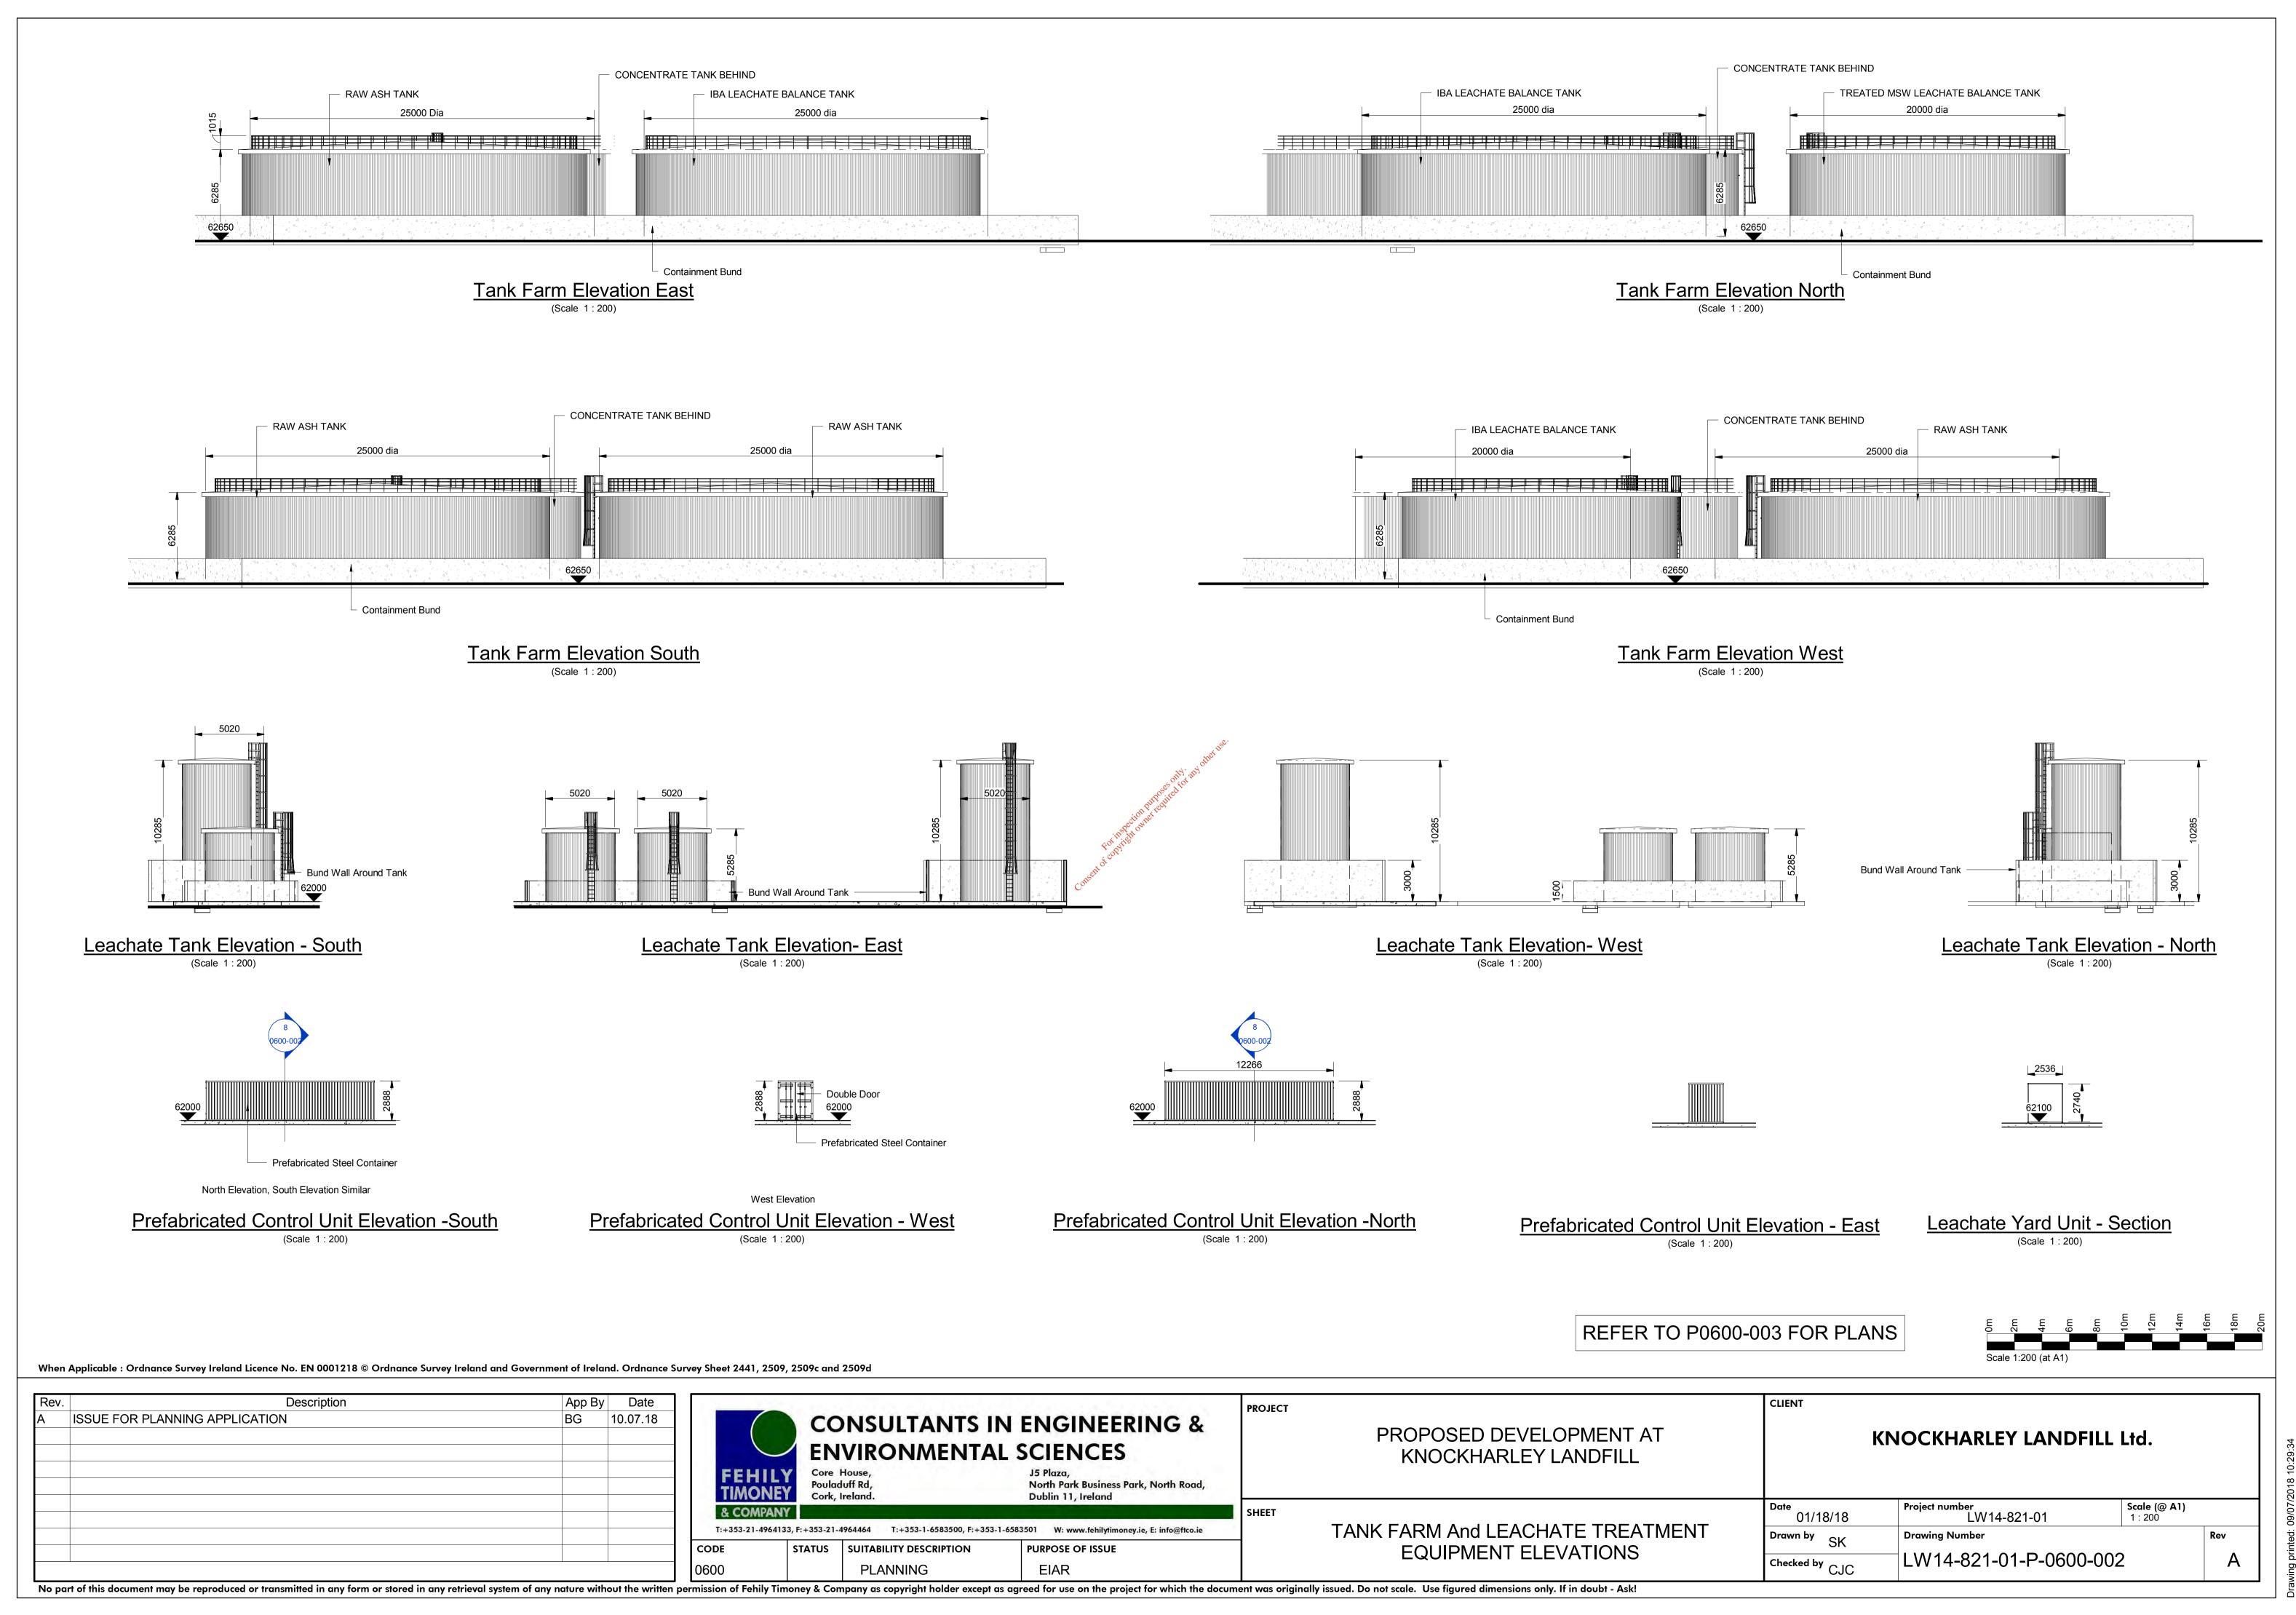

| Drawing List            |                                                                       |         |      |                   |
|-------------------------|-----------------------------------------------------------------------|---------|------|-------------------|
| Drawing Number          | Drawing Title                                                         | Scale   | Size | Drawing Pack      |
| LW14-821-01-P-0000-LIST | DRAWING LIST                                                          |         | n/a  | Planning          |
| LW14-821-01-P-0000-BDY  | OWNERSHIP BOUNDARY LAYOUT                                             |         | A3   | Planning          |
| LW14-821-01-P-0000-000  | 1:50,000 SITE LOCATION MAP                                            |         | A3   | Planning          |
| LW14-821-01-P-0000-001  | 1:10,000 SITE LOCATION MAP                                            |         | A3   | Planning          |
| LW14-821-01-P-0000-002  | EXISTING SITE LAYOUT                                                  | 1:3,750 | A1   | Planning          |
| LW14-821-01-P-0000-003  | PROPOSED SITE LAYOUT PLAN                                             | 1:3,750 | A1   | Planning          |
| LW14-821-01-P-0000-004  | PROPOSED SITE LAYOUT PLAN SHEET 1 OF 8                                | 1:1,000 | A1   | Planning          |
| LW14-821-01-P-0000-005  | PROPOSED SITE LAYOUT PLAN SHEET 2 OF 8                                | 1:1,000 | A1   | Planning          |
| LW14-821-01-P-0000-006  | PROPOSED SITE LAYOUT PLAN SHEET 3 OF 8                                | 1:1,000 | A1   | Planning          |
| LW14-821-01-P-0000-007  | PROPOSED SITE LAYOUT PLAN SHEET 4 OF 8                                | 1:1,000 | A1   | Planning          |
| LW14-821-01-P-0000-008  | PROPOSED SITE LAYOUT PLAN SHEET 5 OF 8                                | 1:1,000 | A1   | Planning          |
| LW14-821-01-P-0000-009  | PROPOSED SITE LAYOUT PLAN SHEET 6 OF 8                                | 1:1,000 | A1   | Planning          |
| LW14-821-01-P-0000-010  | PROPOSED SITE LAYOUT PLAN SHEET 7 OF 8                                | 1:1,000 | A1   | Planning          |
| LW14-821-01-P-0000-011  | PROPOSED SITE LAYOUT PLAN SHEET 8 OF 8                                | 1:1,000 | A1   | Planning          |
| LW14-821-01-P-0000-012  | ASSESSMENT OF ALTERNATIVES                                            | 1:3,750 | A1   | EIAR              |
| LW14-821-01-P-0000-013  | PLAN SHOWING PROPOSED INFRASTRUCTURE WORK                             | 1:1,000 | A1   | Planning          |
| LW14-821-01-P-0050-001  | EXISTING MONITORING LOCATIONS                                         | 1:3,750 | A1   | EIAR              |
| LW14-821-01-P-0050-002  | PROPOSED ENVIRONMENTAL MONITORING LOCATIONS                           | 1:3,750 | A1   | EIAR              |
| LW14-821-01-P-0050-003  | EXISTING FORESTATION PROPOSED FELLING & NEW PLANTING                  | 1:3,750 | A1   | EIAR              |
| LW14-821-01-P-0050-004  | EXISTING SITE LAYOUT WITH INFRASTRUCTURE LOCATIONS                    | 1:3,750 | A1   | EIAR              |
| LW14-821-01-P-0050-005  | PROPOSED SITE LAYOUT PLAN WITH INFRASTRUCTURE LOCATIONS               | 1:3,750 | A1   | EIAR              |
| LW14-821-01-P-0050-006  | PROPOSED IBA FACILITY BUILDING LOCATION AND CROSS SECTION             | 1:500   | A1   | Planning          |
| LW14-821-01-P-0050-007  | TRAFFIC MANAGEMENT IBA FACILITY                                       | 1:1000  | A1   | EIAR              |
| LW14-821-01-P-0050-008  | TRAFFIC MANAGEMENT BIOLOGICAL TREATMENT FACILITY                      | 1:500   | A1   | EIAR              |
| LW14-821-01-P-0050-009  | TRAFFIC MANAGEMENT LEACHATE MANAGEMENT FACILITY                       | 1:500   | A1   | EIAR              |
| LW14-821-01-P-0050-010  | PROPOSED CELL FILLING                                                 | 1:2,500 | A1   | Planning & EIAR   |
| LW14-821-01-P-0050-011  | CUT/FILL PHASING PLAN                                                 | 1:7,500 | A1   | Planning & EIAR   |
| LW14-821-01-P-0050-012  | LANDSCAPE PLAN                                                        | 1:5,000 | A1   | Planning & EIAR   |
| LW14-821-01-P-0103-001  | PROPOSED SITE CROSS SECTIONS                                          | 1:1000  | A1   | Planning Plus     |
| LW14-821-01-P-0103-002  | PROPOSED SITE CROSS SECTIONS                                          | 1:1000  | A1   | Planging          |
| LW14-821-01-P-0103-003  | PROPOSED SITE CROSS SECTIONS                                          | 1:200   | A1   | Planning Planning |
| LW14-821-01-P-0103-004  | PROPOSED CROSS SECTIONS of POND And LEACHATE LAGOONS                  |         | A1 🗸 | of Planning       |
| LW14-821-01-P-0500-001  | PROPOSED MANAGEMENT PLAN OF SURFACE WATER MANAGEMENT INFRASTRUCTURE   | 1:1000  | A1   | Planning          |
| LW14-821-01-P-0500-002  | SURFACE WATER MANAGEMENT INFRASTRUCTURE LAYOUT PLANS                  | 1:200   | A1   | Planning & EIAR   |
| LW14-821-01-P-0500-003  | PROPOSED SURFACE WATER INFRASTRUCTURE CROSS SECTIONS                  | 1:1000  | ALSO | Planning          |
| LW14-821-01-P-0500-004  | LAMP STANDARD, GAS EXTRACTION AND SWALE INLET DETAILS                 | Vary    | CA1  | Planning          |
| LW14-821-01-P-0500-005  | DETAILS OF SILT FENCE                                                 | 1:20    | A1   | Planning          |
| LW14-821-01-P-0500-006  | SITE LAYOUT WITH EXISTING STREAM STRUCTURES                           | 1:5000  | A1   | Planning          |
| LW14-821-01-P-0600-001  | PROPOSED LEACHATE MANAGEMENT FACILITY                                 | 1:500   | A1   | Planning          |
| LW14-821-01-P-0600-002  | TANK FARM And LEACHATE TREATMENT EQUIPMENT ELEVATIONS                 | 1:200   | A1   | Planning          |
| LW14-821-01-P-0600-003  | TANK FARM And LEACHATE TREATMENT EQUIPMENT PLAN                       | 1:200   | A1   | Planning          |
| LW14-821-01-P-0600-004  | CROSS SECTIONS THROUGH FLOATING COVER LAGOONS                         | 1:500   | A1   | Planning          |
| LW14-821-01-P-0600-005  | PROPOSED WHEEL WASH DETAILS                                           | 1:50    | A1   | Planning          |
| LW14-821-01-P-1700-000  | OVERVIEW OF BIOLOGICAL TREATMENT FACILITY AND IBA FACILITY BUILDING   | n/a     | A1   | Planning          |
| LW14-821-01-P-1700-001  | SITE LAYOUT PLAN OF PROPOSED BIOLOGICAL TREATMENT FACILITY            | 1:500   | A1   | Planning          |
| LW14-821-01-P-1700-002  | PROPOSED BIOLOGICAL TREATMENT FACILITY GROUND FLOOR PLAN              | 1:200   | A1   | Planning          |
| LW14-821-01-P-1700-003  | PROPOSED BIOLOGICAL TREATMENT FACILITY FIRST FLOOR PLAN               | 1:200   | A1   | Planning          |
| LW14-821-01-P-1700-004  | PROPOSED BIOLOGICAL TREATMENT FACILITY ROOF PLAN                      | 1:200   | A1   | Planning          |
| LW14-821-01-P-1700-005  | PROPOSED BIOLOGICAL TREATMENT FACILITY CROSS SECTIONS                 | 1:200   | A1   | Planning          |
| LW14-821-01-P-1700-006  | PROPOSED BIOLOGICAL TREATMENT FACILITY ELEVATIONS                     | 1:200   | A1   | Planning          |
| LW14-821-01-P-1700-007  | DETAILS OF FULL RETENTION OIL INTERCEPTOR                             | 1:25    | A1   | Planning          |
| LW14-821-01-P-1700-008  | PROPOSED BIOLOGICAL TREATMENT FACILITY LEACHATE & SEPTIC TANK DETAILS | 1:50    | A1   | Planning          |
| LW14-821-01-P-1700-010  | ESB MV SUBSTATION DETAILS                                             | 1:50    | A1   | Planning          |
| LW14-821-01-P-1700-021  | PROPOSED IBA FACILITY BUILDING FLOOR PLAN                             | 1:200   | A1   | Planning          |
| LW14-821-01-P-1700-022  | PROPOSED IBA FACILITY BUILDING ROOF PLAN                              | 1:200   | A1   | Planning          |
| LW14-821-01-P-1700-023  | PROPOSED IBA FACILITY BUILDING SECTION AND ELEVATIONS                 | 1:200   | A1   | Planning          |

| CONSULTAN            |                              |                                  | N ENGINEERING &<br>L SCIENCES                                            | PROJECT |
|----------------------|------------------------------|----------------------------------|--------------------------------------------------------------------------|---------|
| FEH<br>TIMO          | Poula                        | House,<br>duff Rd,<br>Ireland.   | J5 Plaza,<br>North Park Business Park, North Road,<br>Dublin 11, Ireland |         |
| & COM<br>T:+353-21-4 | PANY<br>4964133, F: +353-21- | 4964464 T:+353-1-6583500, F:+353 | 1-6583501 W: www.fehilytimoney.ie, E: info@ftco.ie                       | SHEET   |
| CODE<br>0600         | STATUS                       | SUITABILITY DESCRIPTION PLANNING | PURPOSE OF ISSUE                                                         |         |

| PROPOSED DEVELOPMENT AT |
|-------------------------|
|                         |
| KNOCKHARLEY LANDFILL    |
|                         |

| KNOCKHARLEY LANDFILL             |  |
|----------------------------------|--|
| TANK FARM And LEACHATE TREATMENT |  |
| EQUIPMENT PLAN                   |  |