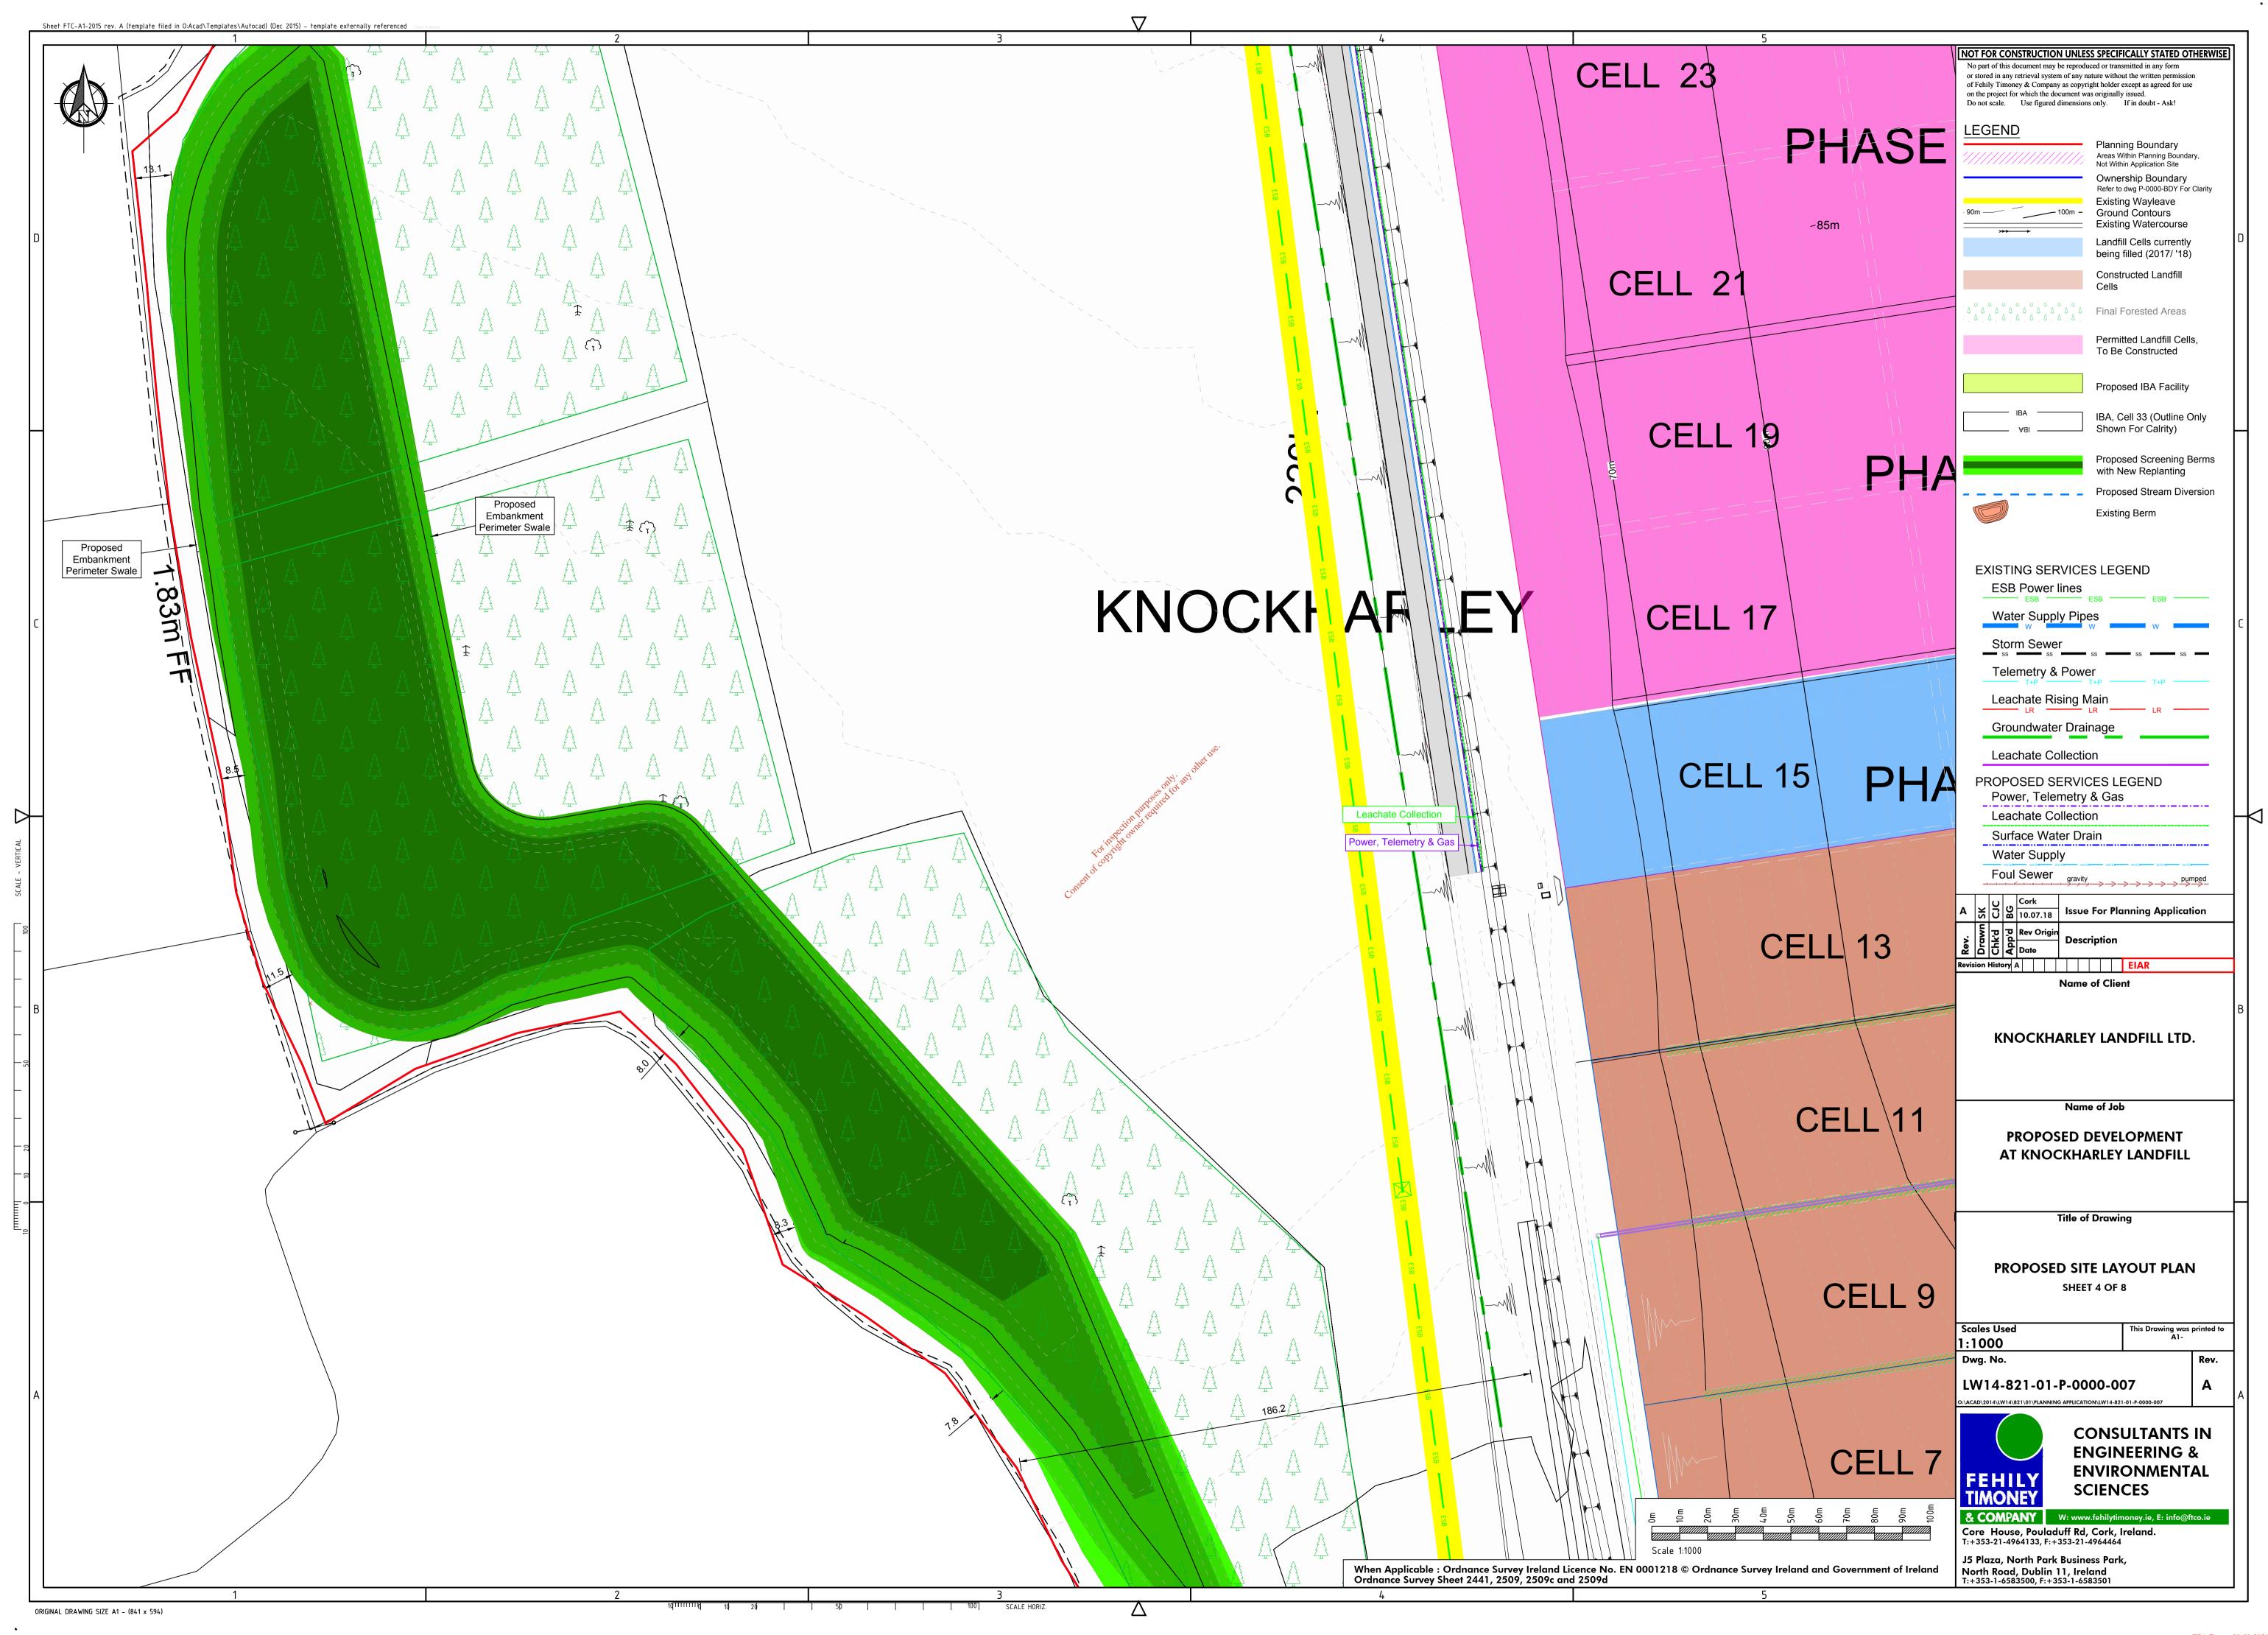

| Drawing List            |                                                                       |         |      |                   |
|-------------------------|-----------------------------------------------------------------------|---------|------|-------------------|
| Drawing Number          | Drawing Title                                                         | Scale   | Size | Drawing Pack      |
| LW14-821-01-P-0000-LIST | DRAWING LIST                                                          |         | n/a  | Planning          |
| LW14-821-01-P-0000-BDY  | OWNERSHIP BOUNDARY LAYOUT                                             |         | A3   | Planning          |
| LW14-821-01-P-0000-000  | 1:50,000 SITE LOCATION MAP                                            |         | A3   | Planning          |
| LW14-821-01-P-0000-001  | 1:10,000 SITE LOCATION MAP                                            |         | A3   | Planning          |
| LW14-821-01-P-0000-002  | EXISTING SITE LAYOUT                                                  | 1:3,750 | A1   | Planning          |
| LW14-821-01-P-0000-003  | PROPOSED SITE LAYOUT PLAN                                             | 1:3,750 | A1   | Planning          |
| LW14-821-01-P-0000-004  | PROPOSED SITE LAYOUT PLAN SHEET 1 OF 8                                | 1:1,000 | A1   | Planning          |
| LW14-821-01-P-0000-005  | PROPOSED SITE LAYOUT PLAN SHEET 2 OF 8                                | 1:1,000 | A1   | Planning          |
| LW14-821-01-P-0000-006  | PROPOSED SITE LAYOUT PLAN SHEET 3 OF 8                                | 1:1,000 | A1   | Planning          |
| LW14-821-01-P-0000-007  | PROPOSED SITE LAYOUT PLAN SHEET 4 OF 8                                | 1:1,000 | A1   | Planning          |
| LW14-821-01-P-0000-008  | PROPOSED SITE LAYOUT PLAN SHEET 5 OF 8                                | 1:1,000 | A1   | Planning          |
| LW14-821-01-P-0000-009  | PROPOSED SITE LAYOUT PLAN SHEET 6 OF 8                                | 1:1,000 | A1   | Planning          |
| LW14-821-01-P-0000-010  | PROPOSED SITE LAYOUT PLAN SHEET 7 OF 8                                | 1:1,000 | A1   | Planning          |
| LW14-821-01-P-0000-011  | PROPOSED SITE LAYOUT PLAN SHEET 8 OF 8                                | 1:1,000 | A1   | Planning          |
| LW14-821-01-P-0000-012  | ASSESSMENT OF ALTERNATIVES                                            | 1:3,750 | A1   | EIAR              |
| LW14-821-01-P-0000-013  | PLAN SHOWING PROPOSED INFRASTRUCTURE WORK                             | 1:1,000 | A1   | Planning          |
| LW14-821-01-P-0050-001  | EXISTING MONITORING LOCATIONS                                         | 1:3,750 | A1   | EIAR              |
| LW14-821-01-P-0050-002  | PROPOSED ENVIRONMENTAL MONITORING LOCATIONS                           | 1:3,750 | A1   | EIAR              |
| LW14-821-01-P-0050-003  | EXISTING FORESTATION PROPOSED FELLING & NEW PLANTING                  | 1:3,750 | A1   | EIAR              |
| LW14-821-01-P-0050-004  | EXISTING SITE LAYOUT WITH INFRASTRUCTURE LOCATIONS                    | 1:3,750 | A1   | EIAR              |
| LW14-821-01-P-0050-005  | PROPOSED SITE LAYOUT PLAN WITH INFRASTRUCTURE LOCATIONS               | 1:3,750 | A1   | EIAR              |
| LW14-821-01-P-0050-006  | PROPOSED IBA FACILITY BUILDING LOCATION AND CROSS SECTION             | 1:500   | A1   | Planning          |
| LW14-821-01-P-0050-007  | TRAFFIC MANAGEMENT IBA FACILITY                                       | 1:1000  | A1   | EIAR              |
| LW14-821-01-P-0050-008  | TRAFFIC MANAGEMENT BIOLOGICAL TREATMENT FACILITY                      | 1:500   | A1   | EIAR              |
| LW14-821-01-P-0050-009  | TRAFFIC MANAGEMENT LEACHATE MANAGEMENT FACILITY                       | 1:500   | A1   | EIAR              |
| LW14-821-01-P-0050-010  | PROPOSED CELL FILLING                                                 | 1:2,500 | A1   | Planning & EIAR   |
| LW14-821-01-P-0050-011  | CUT/FILL PHASING PLAN                                                 | 1:7,500 | A1   | Planning & EIAR   |
| LW14-821-01-P-0050-012  | LANDSCAPE PLAN                                                        | 1:5,000 | A1   | Planning & EIAR   |
| LW14-821-01-P-0103-001  | PROPOSED SITE CROSS SECTIONS                                          | 1:1000  | A1   | Planning Plus     |
| LW14-821-01-P-0103-002  | PROPOSED SITE CROSS SECTIONS                                          | 1:1000  | A1   | Planging          |
| LW14-821-01-P-0103-003  | PROPOSED SITE CROSS SECTIONS                                          | 1:200   | A1   | Planning Planning |
| LW14-821-01-P-0103-004  | PROPOSED CROSS SECTIONS of POND And LEACHATE LAGOONS                  |         | A1 🗸 | of Planning       |
| LW14-821-01-P-0500-001  | PROPOSED MANAGEMENT PLAN OF SURFACE WATER MANAGEMENT INFRASTRUCTURE   | 1:1000  | A1   | Planning          |
| LW14-821-01-P-0500-002  | SURFACE WATER MANAGEMENT INFRASTRUCTURE LAYOUT PLANS                  | 1:200   | A1   | Planning & EIAR   |
| LW14-821-01-P-0500-003  | PROPOSED SURFACE WATER INFRASTRUCTURE CROSS SECTIONS                  | 1:1000  | ALSO | Planning          |
| LW14-821-01-P-0500-004  | LAMP STANDARD, GAS EXTRACTION AND SWALE INLET DETAILS                 | Vary    | CA1  | Planning          |
| LW14-821-01-P-0500-005  | DETAILS OF SILT FENCE                                                 | 1:20    | A1   | Planning          |
| LW14-821-01-P-0500-006  | SITE LAYOUT WITH EXISTING STREAM STRUCTURES                           | 1:5000  | A1   | Planning          |
| LW14-821-01-P-0600-001  | PROPOSED LEACHATE MANAGEMENT FACILITY                                 | 1:500   | A1   | Planning          |
| LW14-821-01-P-0600-002  | TANK FARM And LEACHATE TREATMENT EQUIPMENT ELEVATIONS                 | 1:200   | A1   | Planning          |
| LW14-821-01-P-0600-003  | TANK FARM And LEACHATE TREATMENT EQUIPMENT PLAN                       | 1:200   | A1   | Planning          |
| LW14-821-01-P-0600-004  | CROSS SECTIONS THROUGH FLOATING COVER LAGOONS                         | 1:500   | A1   | Planning          |
| LW14-821-01-P-0600-005  | PROPOSED WHEEL WASH DETAILS                                           | 1:50    | A1   | Planning          |
| LW14-821-01-P-1700-000  | OVERVIEW OF BIOLOGICAL TREATMENT FACILITY AND IBA FACILITY BUILDING   | n/a     | A1   | Planning          |
| LW14-821-01-P-1700-001  | SITE LAYOUT PLAN OF PROPOSED BIOLOGICAL TREATMENT FACILITY            | 1:500   | A1   | Planning          |
| LW14-821-01-P-1700-002  | PROPOSED BIOLOGICAL TREATMENT FACILITY GROUND FLOOR PLAN              | 1:200   | A1   | Planning          |
| LW14-821-01-P-1700-003  | PROPOSED BIOLOGICAL TREATMENT FACILITY FIRST FLOOR PLAN               | 1:200   | A1   | Planning          |
| LW14-821-01-P-1700-004  | PROPOSED BIOLOGICAL TREATMENT FACILITY ROOF PLAN                      | 1:200   | A1   | Planning          |
| LW14-821-01-P-1700-005  | PROPOSED BIOLOGICAL TREATMENT FACILITY CROSS SECTIONS                 | 1:200   | A1   | Planning          |
| LW14-821-01-P-1700-006  | PROPOSED BIOLOGICAL TREATMENT FACILITY ELEVATIONS                     | 1:200   | A1   | Planning          |
| LW14-821-01-P-1700-007  | DETAILS OF FULL RETENTION OIL INTERCEPTOR                             | 1:25    | A1   | Planning          |
| LW14-821-01-P-1700-008  | PROPOSED BIOLOGICAL TREATMENT FACILITY LEACHATE & SEPTIC TANK DETAILS | 1:50    | A1   | Planning          |
| LW14-821-01-P-1700-010  | ESB MV SUBSTATION DETAILS                                             | 1:50    | A1   | Planning          |
| LW14-821-01-P-1700-021  | PROPOSED IBA FACILITY BUILDING FLOOR PLAN                             | 1:200   | A1   | Planning          |
| LW14-821-01-P-1700-022  | PROPOSED IBA FACILITY BUILDING ROOF PLAN                              | 1:200   | A1   | Planning          |
| LW14-821-01-P-1700-023  | PROPOSED IBA FACILITY BUILDING SECTION AND ELEVATIONS                 | 1:200   | A1   | Planning          |

## Notes:

1. Refer to 1:1000 series drawings (LW14-821-01-P-0000-004 To 011) layout of existing and proposed services.

1/200 LAYOUT PLAN OF FLOODPLAIN OVERFLOW WEIR AND ATTENUATION POND OVERFLOW

When Applicable : Ordnance Survey Ireland Licence No. EN 0001218 © Ordnance Survey Ireland and Government of Ireland. Ordnance Survey Sheet 2441, 2509, 2509c and 2509d