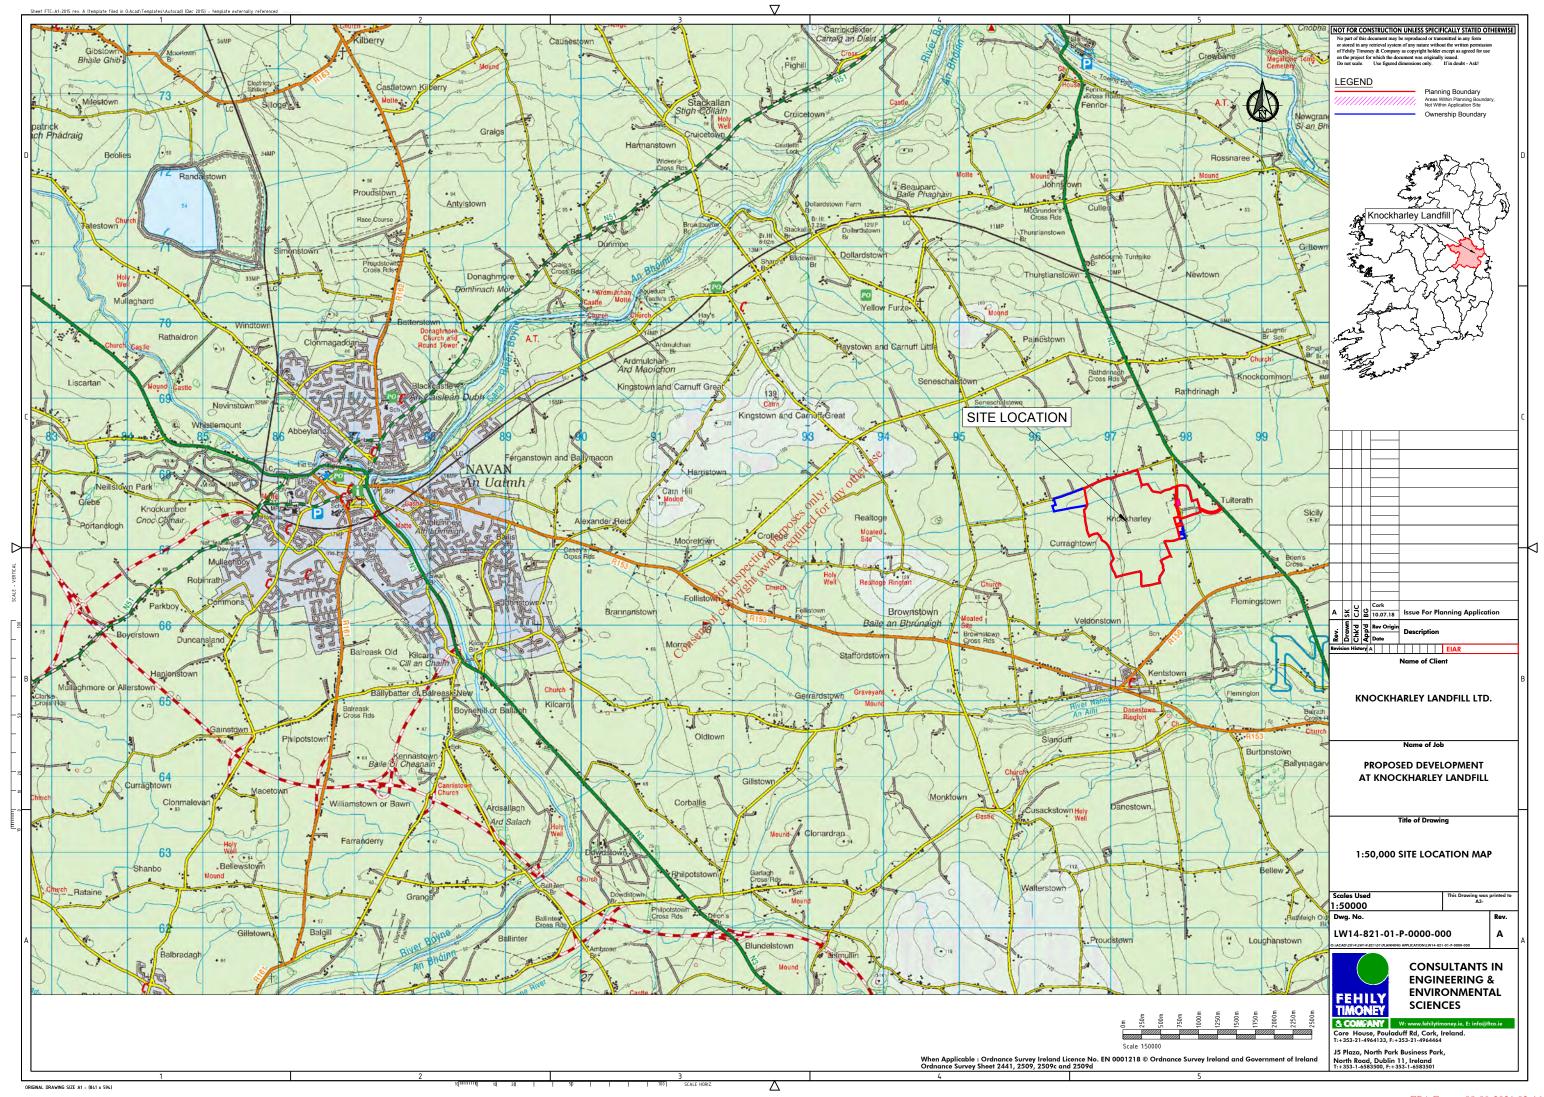

When Applicable : Ordnance Survey Ireland Licence No. EN 0001218 © Ordnance Survey Ireland and Government of Ireland

ORIGINAL DRAWING SIZE A1 - (841 x 594)

EPA Export 08-09-2021:02

EPA Export 08-09-2021:02