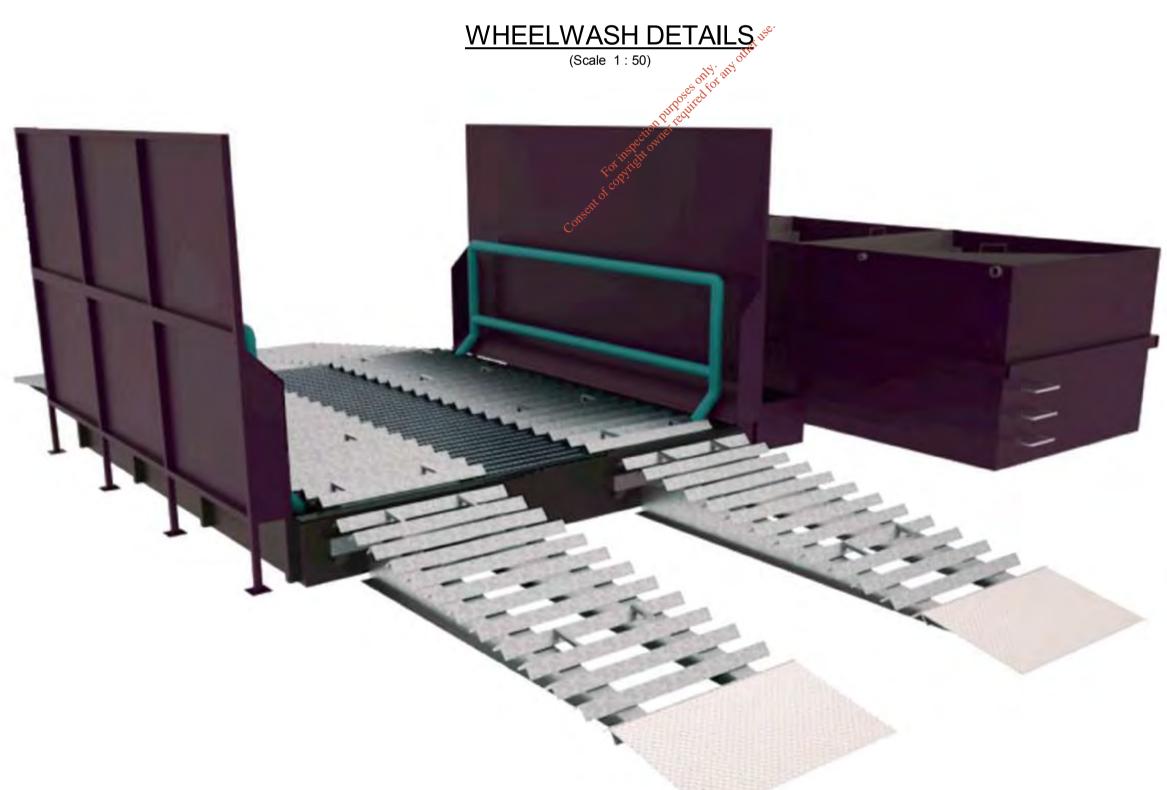

## ISOMETRIC REPRESENTATION OF WHEEL WASH UNIT

When Applicable: Ordnance Survey Ireland Licence No. EN 0001218 © Ordnance Survey Ireland and Government of Ireland. Ordnance Survey Sheet 2441, 2509, 2509c and 2509d