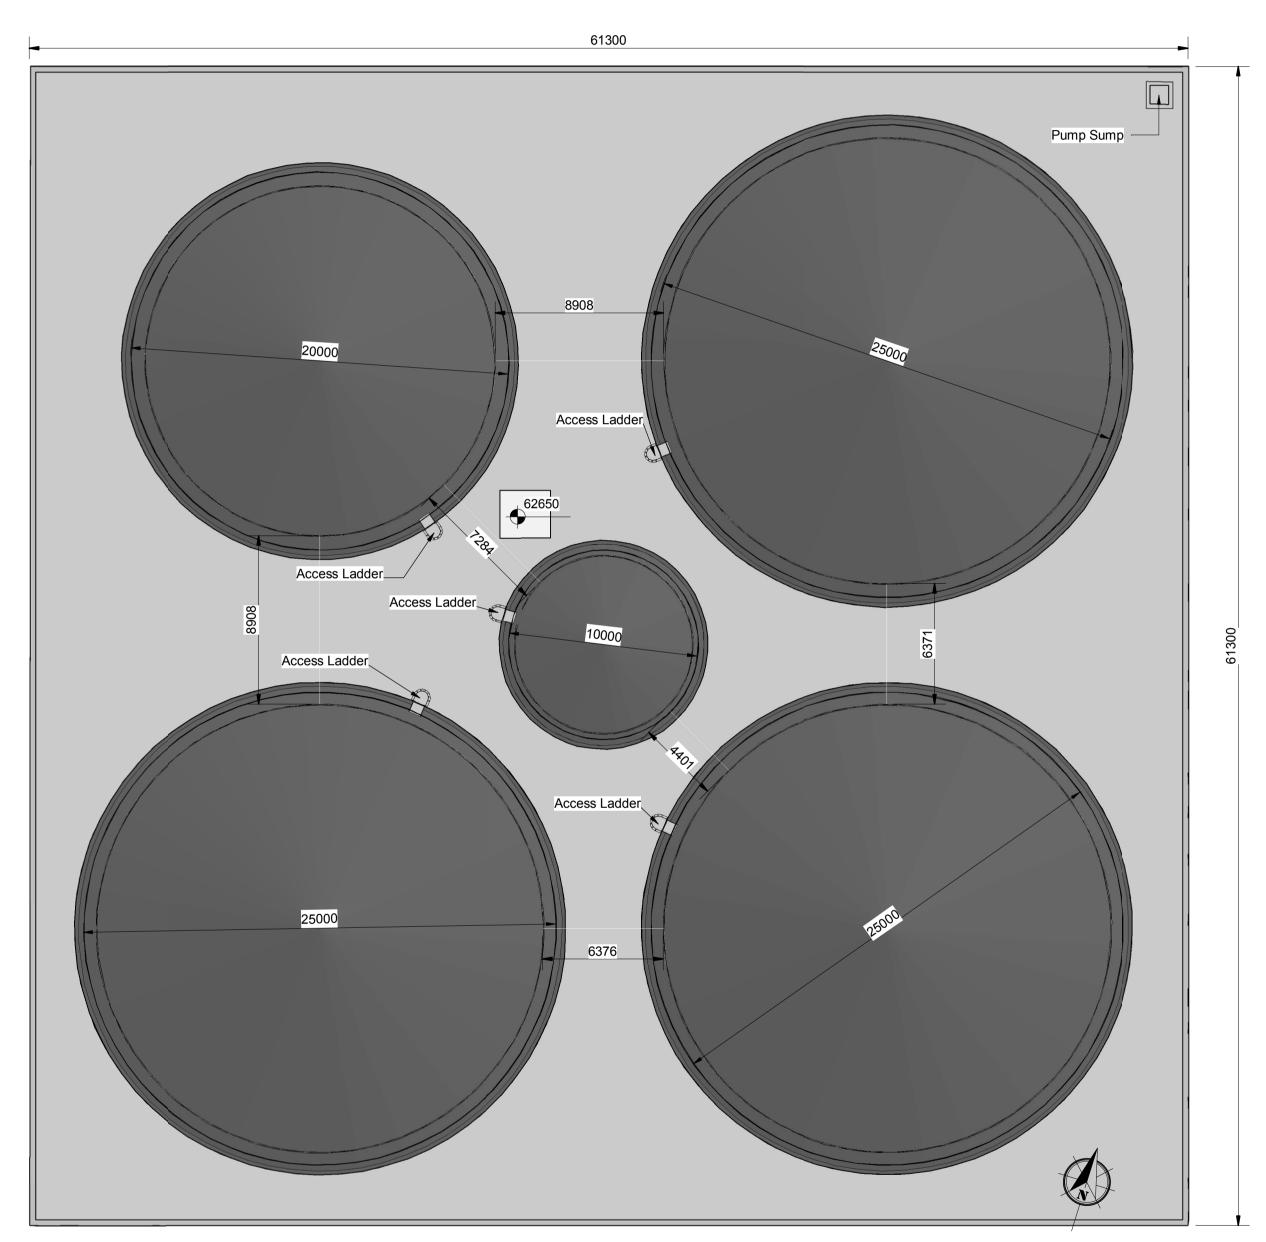

| Drawing List            |                                                                       |         |      |                   |
|-------------------------|-----------------------------------------------------------------------|---------|------|-------------------|
| Drawing Number          | Drawing Title                                                         | Scale   | Size | Drawing Pack      |
| LW14-821-01-P-0000-LIST | DRAWING LIST                                                          |         | n/a  | Planning          |
| LW14-821-01-P-0000-BDY  | OWNERSHIP BOUNDARY LAYOUT                                             |         | A3   | Planning          |
| LW14-821-01-P-0000-000  | 1:50,000 SITE LOCATION MAP                                            |         | A3   | Planning          |
| LW14-821-01-P-0000-001  | 1:10,000 SITE LOCATION MAP                                            |         | A3   | Planning          |
| LW14-821-01-P-0000-002  | EXISTING SITE LAYOUT                                                  | 1:3,750 | A1   | Planning          |
| LW14-821-01-P-0000-003  | PROPOSED SITE LAYOUT PLAN                                             | 1:3,750 | A1   | Planning          |
| LW14-821-01-P-0000-004  | PROPOSED SITE LAYOUT PLAN SHEET 1 OF 8                                | 1:1,000 | A1   | Planning          |
| LW14-821-01-P-0000-005  | PROPOSED SITE LAYOUT PLAN SHEET 2 OF 8                                | 1:1,000 | A1   | Planning          |
| LW14-821-01-P-0000-006  | PROPOSED SITE LAYOUT PLAN SHEET 3 OF 8                                | 1:1,000 | A1   | Planning          |
| LW14-821-01-P-0000-007  | PROPOSED SITE LAYOUT PLAN SHEET 4 OF 8                                | 1:1,000 | A1   | Planning          |
| LW14-821-01-P-0000-008  | PROPOSED SITE LAYOUT PLAN SHEET 5 OF 8                                | 1:1,000 | A1   | Planning          |
| LW14-821-01-P-0000-009  | PROPOSED SITE LAYOUT PLAN SHEET 6 OF 8                                | 1:1,000 | A1   | Planning          |
| LW14-821-01-P-0000-010  | PROPOSED SITE LAYOUT PLAN SHEET 7 OF 8                                | 1:1,000 | A1   | Planning          |
| LW14-821-01-P-0000-011  | PROPOSED SITE LAYOUT PLAN SHEET 8 OF 8                                | 1:1,000 | A1   | Planning          |
| LW14-821-01-P-0000-012  | ASSESSMENT OF ALTERNATIVES                                            | 1:3,750 | A1   | EIAR              |
| LW14-821-01-P-0000-013  | PLAN SHOWING PROPOSED INFRASTRUCTURE WORK                             | 1:1,000 | A1   | Planning          |
| LW14-821-01-P-0050-001  | EXISTING MONITORING LOCATIONS                                         | 1:3,750 | A1   | EIAR              |
| LW14-821-01-P-0050-002  | PROPOSED ENVIRONMENTAL MONITORING LOCATIONS                           | 1:3,750 | A1   | EIAR              |
| LW14-821-01-P-0050-003  | EXISTING FORESTATION PROPOSED FELLING & NEW PLANTING                  | 1:3,750 | A1   | EIAR              |
| LW14-821-01-P-0050-004  | EXISTING SITE LAYOUT WITH INFRASTRUCTURE LOCATIONS                    | 1:3,750 | A1   | EIAR              |
| LW14-821-01-P-0050-005  | PROPOSED SITE LAYOUT PLAN WITH INFRASTRUCTURE LOCATIONS               | 1:3,750 | A1   | EIAR              |
| LW14-821-01-P-0050-006  | PROPOSED IBA FACILITY BUILDING LOCATION AND CROSS SECTION             | 1:500   | A1   | Planning          |
| LW14-821-01-P-0050-007  | TRAFFIC MANAGEMENT IBA FACILITY                                       | 1:1000  | A1   | EIAR              |
| LW14-821-01-P-0050-008  | TRAFFIC MANAGEMENT BIOLOGICAL TREATMENT FACILITY                      | 1:500   | A1   | EIAR              |
| LW14-821-01-P-0050-009  | TRAFFIC MANAGEMENT LEACHATE MANAGEMENT FACILITY                       | 1:500   | A1   | EIAR              |
| LW14-821-01-P-0050-010  | PROPOSED CELL FILLING                                                 | 1:2,500 | A1   | Planning & EIAR   |
| LW14-821-01-P-0050-011  | CUT/FILL PHASING PLAN                                                 | 1:7,500 | A1   | Planning & EIAR   |
| LW14-821-01-P-0050-012  | LANDSCAPE PLAN                                                        | 1:5,000 | A1   | Planning & EIAR   |
| LW14-821-01-P-0103-001  | PROPOSED SITE CROSS SECTIONS                                          | 1:1000  | A1   | Planning Plus     |
| LW14-821-01-P-0103-002  | PROPOSED SITE CROSS SECTIONS                                          | 1:1000  | A1   | Planging          |
| LW14-821-01-P-0103-003  | PROPOSED SITE CROSS SECTIONS                                          | 1:200   | A1   | Planning Planning |
| LW14-821-01-P-0103-004  | PROPOSED CROSS SECTIONS of POND And LEACHATE LAGOONS                  |         | A1 🗸 | of Planning       |
| LW14-821-01-P-0500-001  | PROPOSED MANAGEMENT PLAN OF SURFACE WATER MANAGEMENT INFRASTRUCTURE   | 1:1000  | A1   | Planning          |
| LW14-821-01-P-0500-002  | SURFACE WATER MANAGEMENT INFRASTRUCTURE LAYOUT PLANS                  | 1:200   | A1   | Planning & EIAR   |
| LW14-821-01-P-0500-003  | PROPOSED SURFACE WATER INFRASTRUCTURE CROSS SECTIONS                  | 1:1000  | ALSO | Planning          |
| LW14-821-01-P-0500-004  | LAMP STANDARD, GAS EXTRACTION AND SWALE INLET DETAILS                 | Vary    | CA1  | Planning          |
| LW14-821-01-P-0500-005  | DETAILS OF SILT FENCE                                                 | 1:20    | A1   | Planning          |
| LW14-821-01-P-0500-006  | SITE LAYOUT WITH EXISTING STREAM STRUCTURES                           | 1:5000  | A1   | Planning          |
| LW14-821-01-P-0600-001  | PROPOSED LEACHATE MANAGEMENT FACILITY                                 | 1:500   | A1   | Planning          |
| LW14-821-01-P-0600-002  | TANK FARM And LEACHATE TREATMENT EQUIPMENT ELEVATIONS                 | 1:200   | A1   | Planning          |
| LW14-821-01-P-0600-003  | TANK FARM And LEACHATE TREATMENT EQUIPMENT PLAN                       | 1:200   | A1   | Planning          |
| LW14-821-01-P-0600-004  | CROSS SECTIONS THROUGH FLOATING COVER LAGOONS                         | 1:500   | A1   | Planning          |
| LW14-821-01-P-0600-005  | PROPOSED WHEEL WASH DETAILS                                           | 1:50    | A1   | Planning          |
| LW14-821-01-P-1700-000  | OVERVIEW OF BIOLOGICAL TREATMENT FACILITY AND IBA FACILITY BUILDING   | n/a     | A1   | Planning          |
| LW14-821-01-P-1700-001  | SITE LAYOUT PLAN OF PROPOSED BIOLOGICAL TREATMENT FACILITY            | 1:500   | A1   | Planning          |
| LW14-821-01-P-1700-002  | PROPOSED BIOLOGICAL TREATMENT FACILITY GROUND FLOOR PLAN              | 1:200   | A1   | Planning          |
| LW14-821-01-P-1700-003  | PROPOSED BIOLOGICAL TREATMENT FACILITY FIRST FLOOR PLAN               | 1:200   | A1   | Planning          |
| LW14-821-01-P-1700-004  | PROPOSED BIOLOGICAL TREATMENT FACILITY ROOF PLAN                      | 1:200   | A1   | Planning          |
| LW14-821-01-P-1700-005  | PROPOSED BIOLOGICAL TREATMENT FACILITY CROSS SECTIONS                 | 1:200   | A1   | Planning          |
| LW14-821-01-P-1700-006  | PROPOSED BIOLOGICAL TREATMENT FACILITY ELEVATIONS                     | 1:200   | A1   | Planning          |
| LW14-821-01-P-1700-007  | DETAILS OF FULL RETENTION OIL INTERCEPTOR                             | 1:25    | A1   | Planning          |
| LW14-821-01-P-1700-008  | PROPOSED BIOLOGICAL TREATMENT FACILITY LEACHATE & SEPTIC TANK DETAILS | 1:50    | A1   | Planning          |
| LW14-821-01-P-1700-010  | ESB MV SUBSTATION DETAILS                                             | 1:50    | A1   | Planning          |
| LW14-821-01-P-1700-021  | PROPOSED IBA FACILITY BUILDING FLOOR PLAN                             | 1:200   | A1   | Planning          |
| LW14-821-01-P-1700-022  | PROPOSED IBA FACILITY BUILDING ROOF PLAN                              | 1:200   | A1   | Planning          |
| LW14-821-01-P-1700-023  | PROPOSED IBA FACILITY BUILDING SECTION AND ELEVATIONS                 | 1:200   | A1   | Planning          |

| PROPOSED DEVELOPMENT AT |
|-------------------------|
|                         |
| KNOCKHARLEY LANDFILL    |
|                         |

| KNOCKHARLEY LANDFILL             |  |
|----------------------------------|--|
| TANK FARM And LEACHATE TREATMENT |  |
| EQUIPMENT PLAN                   |  |

| KNOCKHARLEY LANDFILL Ltd. |  |
|---------------------------|--|

| Date 02/12/18 | Project number<br>LW14-821-01 | Scale (@ A1)<br>As indicated |     |
|---------------|-------------------------------|------------------------------|-----|
| Drawn by SK   | Drawing Number                |                              | Rev |
| Checked by    | LW14-821-01-P-0600-003        | 3                            | Δ   |