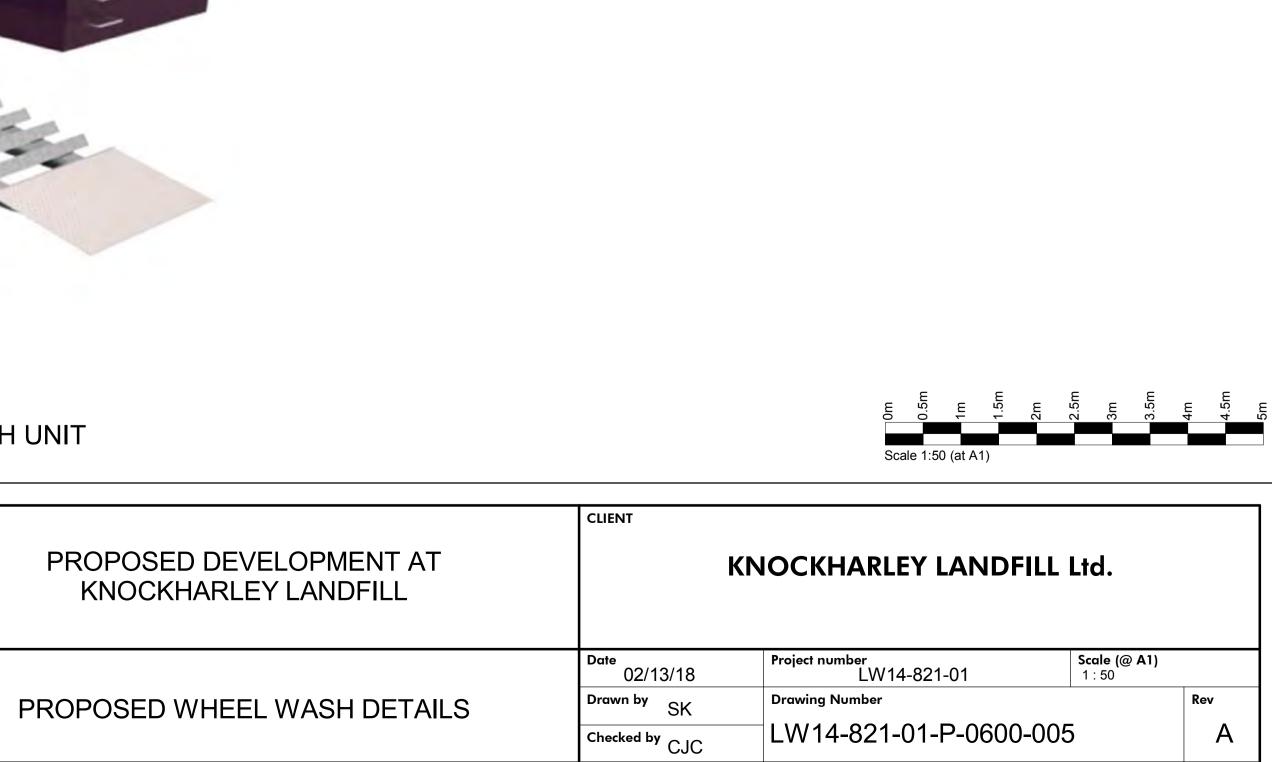

## ISOMETRIC REPRESENTATION OF WHEEL WASH UNIT

When Applicable: Ordnance Survey Ireland Licence No. EN 0001218 © Ordnance Survey Ireland and Government of Ireland. Ordnance Survey Sheet 2441, 2509, 2509c and 2509d

| PROPOSED DEVELOPMENT AT KNOCKHARLEY LANDFILL | K             | NOCKHARLEY LANDF              | ILL Ltd.               |     |
|----------------------------------------------|---------------|-------------------------------|------------------------|-----|
|                                              | Date 02/13/18 | Project number<br>LW14-821-01 | Scale (@ A1)<br>1 : 50 |     |
|                                              | Drown by      | Drawing Number                |                        | Pov |