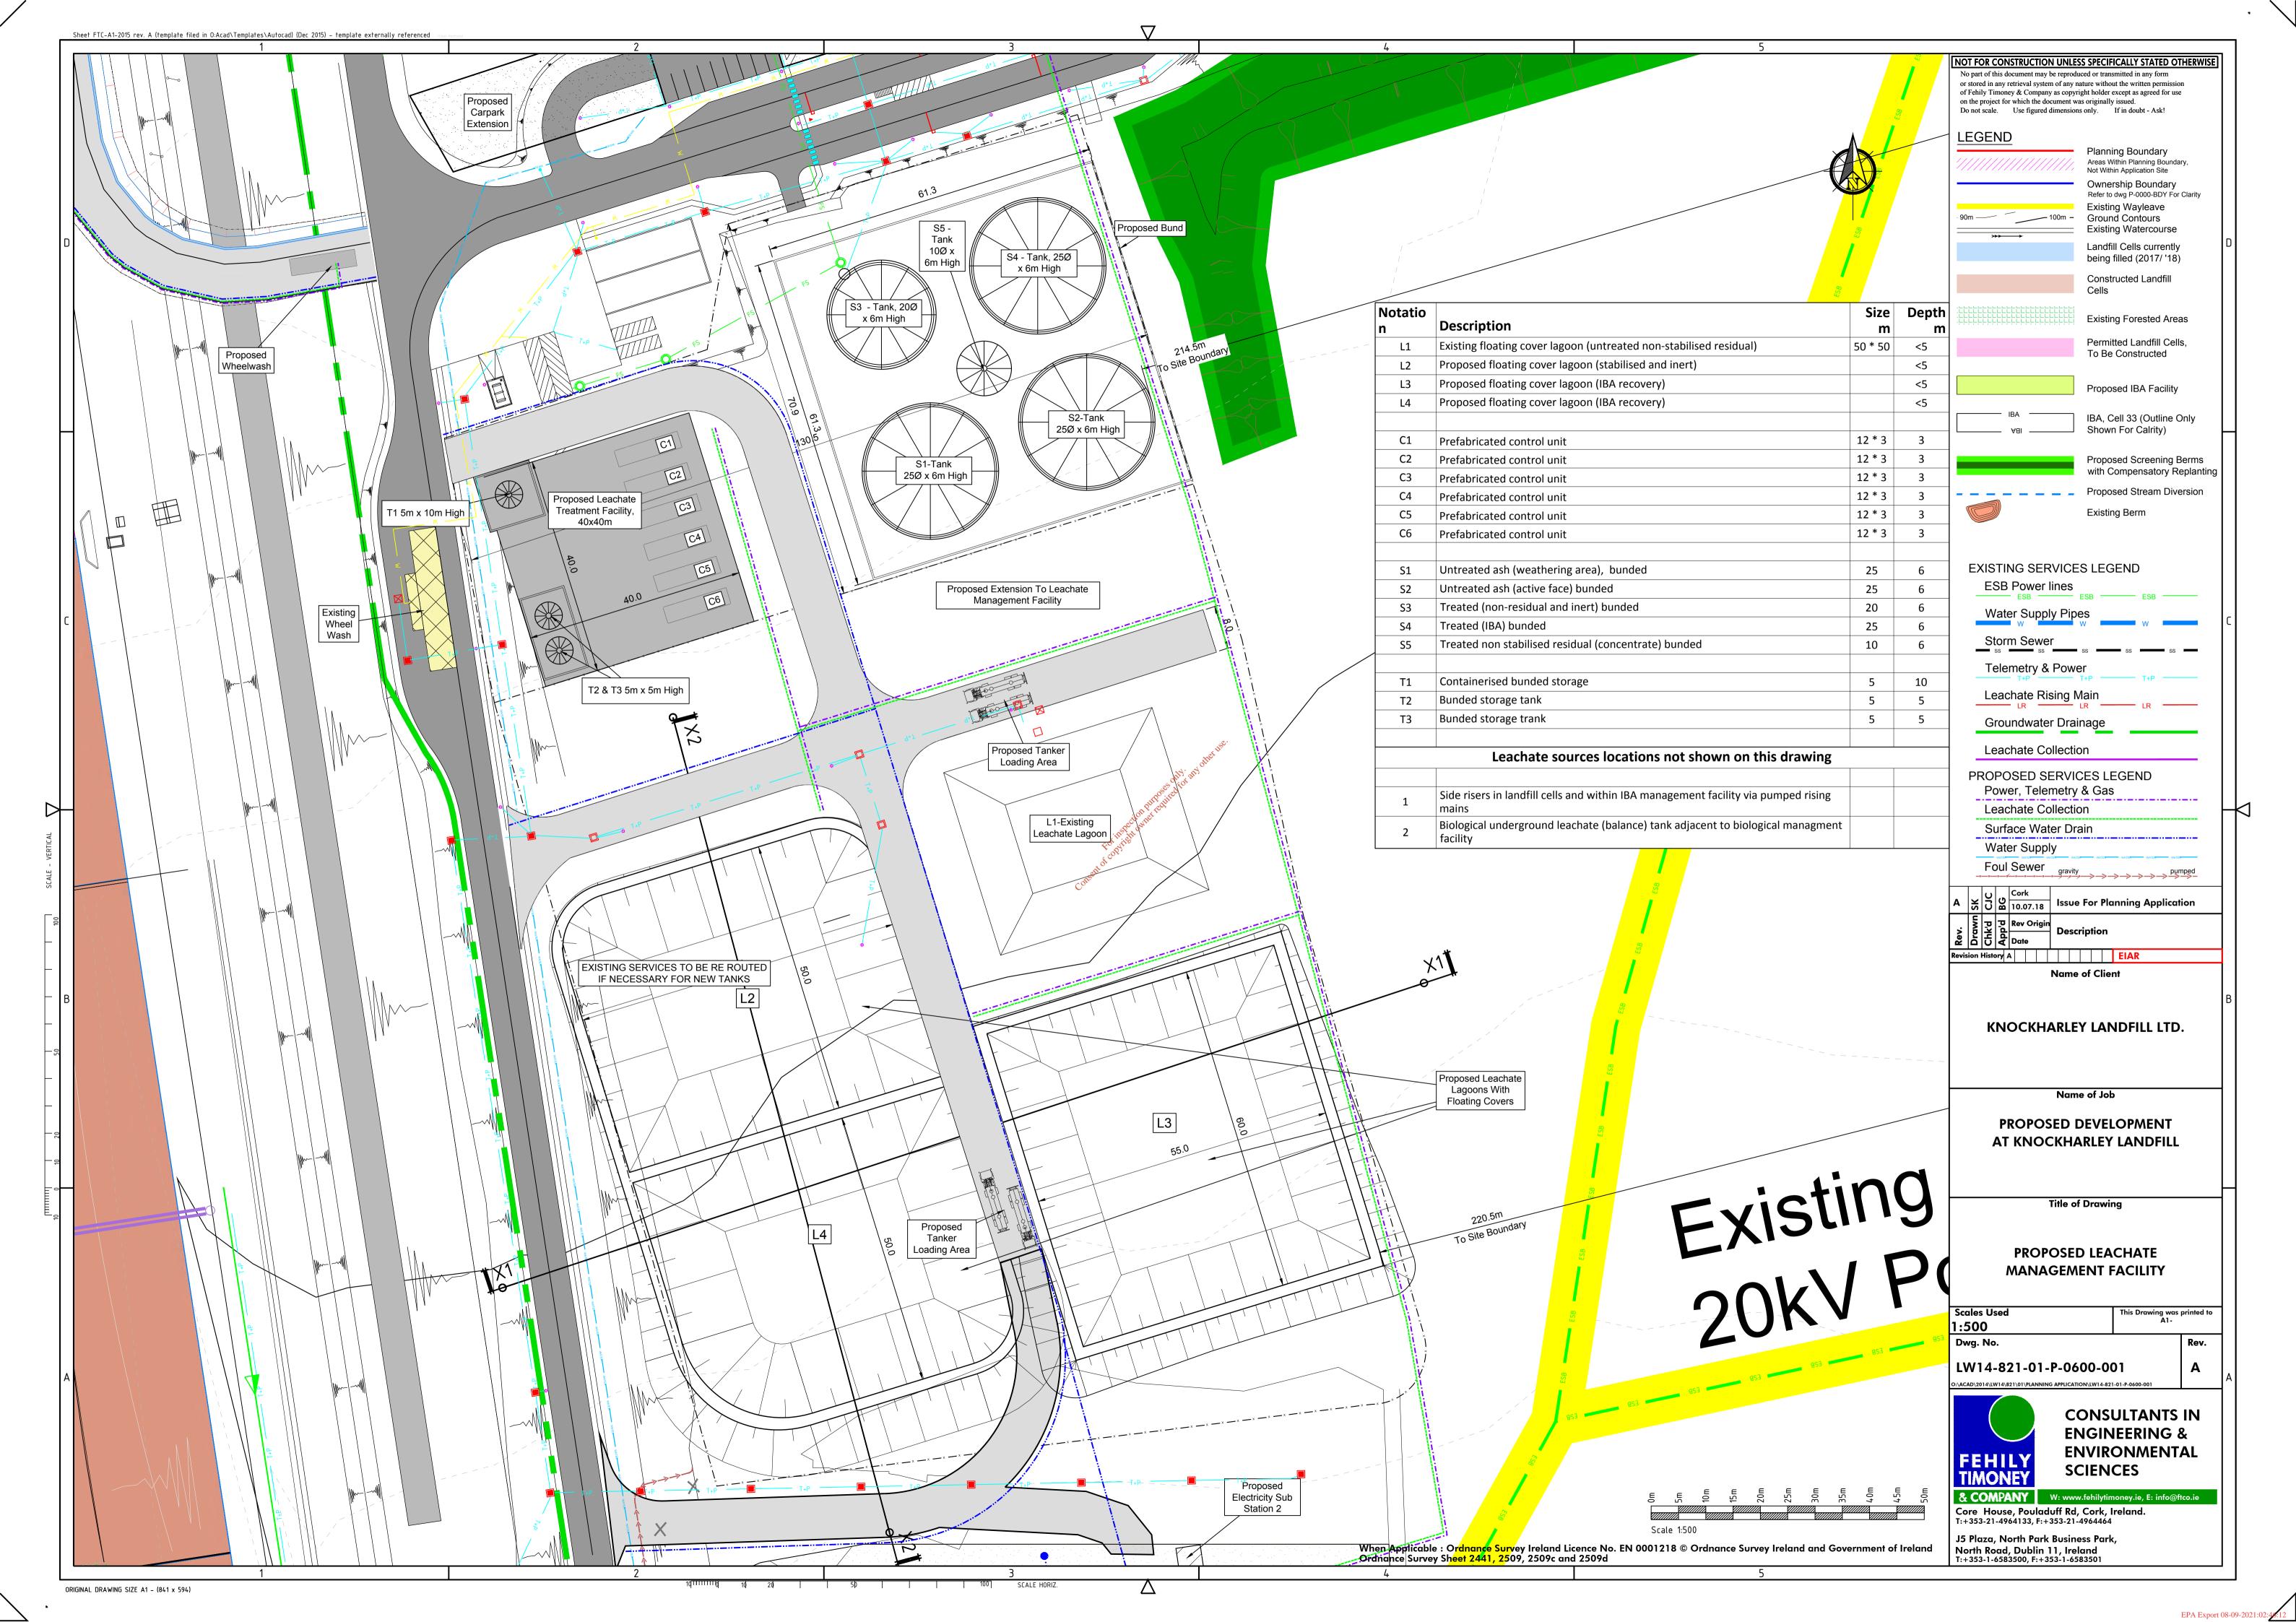

### Notes:

 Refer to 1:1000 series drawings (LW14-821-01-P-0000-004 To 011) layout of existing and proposed services.

CLIENT

LEACHATE YARD
(Scale 1:200)

| 0m   | 2m      | 4m       | em  | 8m | 10m | 12m | 14m | 16m | 18m | 20m |
|------|---------|----------|-----|----|-----|-----|-----|-----|-----|-----|
|      |         |          |     |    |     |     |     |     |     |     |
|      |         |          |     |    |     |     |     |     |     |     |
| Scal | le 1:20 | 00 (at A | 41) |    |     |     |     |     |     |     |