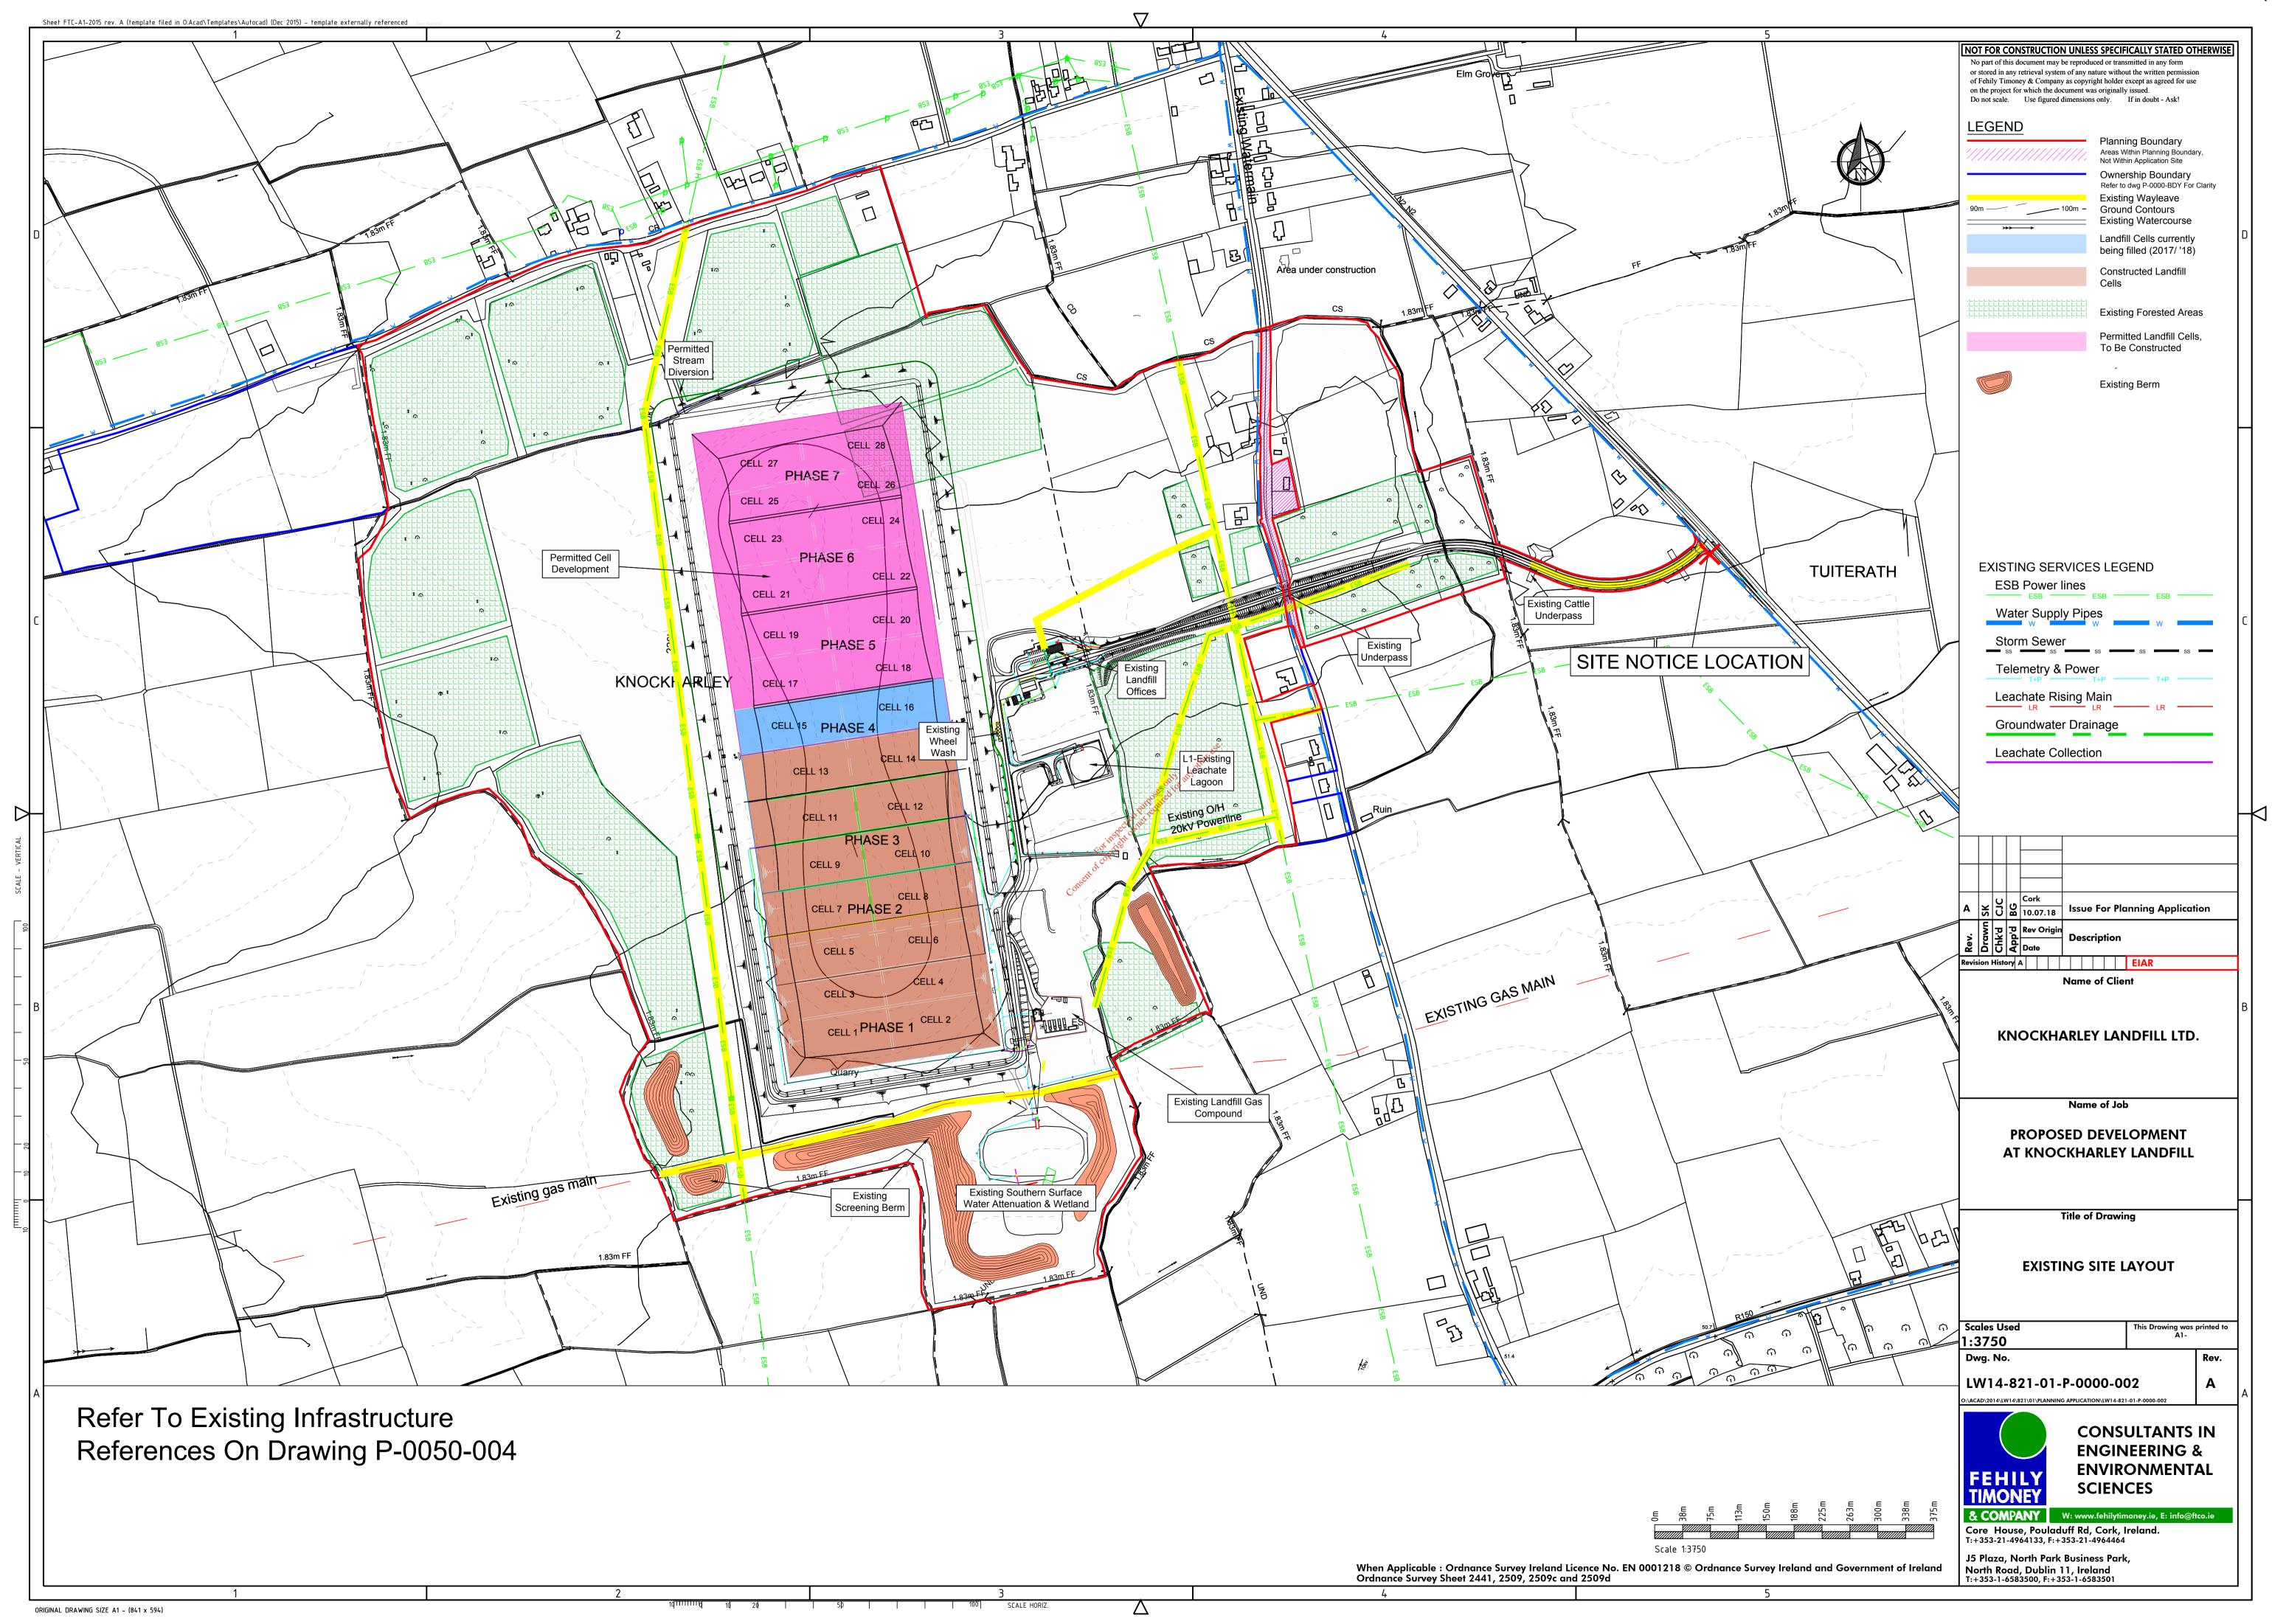

| Drawing List            |                                                                       |         |      |                   |
|-------------------------|-----------------------------------------------------------------------|---------|------|-------------------|
| Drawing Number          | Drawing Title                                                         | Scale   | Size | Drawing Pack      |
| LW14-821-01-P-0000-LIST | DRAWING LIST                                                          |         | n/a  | Planning          |
| LW14-821-01-P-0000-BDY  | OWNERSHIP BOUNDARY LAYOUT                                             |         | A3   | Planning          |
| LW14-821-01-P-0000-000  | 1:50,000 SITE LOCATION MAP                                            |         | A3   | Planning          |
| LW14-821-01-P-0000-001  | 1:10,000 SITE LOCATION MAP                                            |         | A3   | Planning          |
| LW14-821-01-P-0000-002  | EXISTING SITE LAYOUT                                                  | 1:3,750 | A1   | Planning          |
| LW14-821-01-P-0000-003  | PROPOSED SITE LAYOUT PLAN                                             | 1:3,750 | A1   | Planning          |
| LW14-821-01-P-0000-004  | PROPOSED SITE LAYOUT PLAN SHEET 1 OF 8                                | 1:1,000 | A1   | Planning          |
| LW14-821-01-P-0000-005  | PROPOSED SITE LAYOUT PLAN SHEET 2 OF 8                                | 1:1,000 | A1   | Planning          |
| LW14-821-01-P-0000-006  | PROPOSED SITE LAYOUT PLAN SHEET 3 OF 8                                | 1:1,000 | A1   | Planning          |
| LW14-821-01-P-0000-007  | PROPOSED SITE LAYOUT PLAN SHEET 4 OF 8                                | 1:1,000 | A1   | Planning          |
| LW14-821-01-P-0000-008  | PROPOSED SITE LAYOUT PLAN SHEET 5 OF 8                                | 1:1,000 | A1   | Planning          |
| LW14-821-01-P-0000-009  | PROPOSED SITE LAYOUT PLAN SHEET 6 OF 8                                | 1:1,000 | A1   | Planning          |
| LW14-821-01-P-0000-010  | PROPOSED SITE LAYOUT PLAN SHEET 7 OF 8                                | 1:1,000 | A1   | Planning          |
| LW14-821-01-P-0000-011  | PROPOSED SITE LAYOUT PLAN SHEET 8 OF 8                                | 1:1,000 | A1   | Planning          |
| LW14-821-01-P-0000-012  | ASSESSMENT OF ALTERNATIVES                                            | 1:3,750 | A1   | EIAR              |
| LW14-821-01-P-0000-013  | PLAN SHOWING PROPOSED INFRASTRUCTURE WORK                             | 1:1,000 | A1   | Planning          |
| LW14-821-01-P-0050-001  | EXISTING MONITORING LOCATIONS                                         | 1:3,750 | A1   | EIAR              |
| LW14-821-01-P-0050-002  | PROPOSED ENVIRONMENTAL MONITORING LOCATIONS                           | 1:3,750 | A1   | EIAR              |
| LW14-821-01-P-0050-003  | EXISTING FORESTATION PROPOSED FELLING & NEW PLANTING                  | 1:3,750 | A1   | EIAR              |
| LW14-821-01-P-0050-004  | EXISTING SITE LAYOUT WITH INFRASTRUCTURE LOCATIONS                    | 1:3,750 | A1   | EIAR              |
| LW14-821-01-P-0050-005  | PROPOSED SITE LAYOUT PLAN WITH INFRASTRUCTURE LOCATIONS               | 1:3,750 | A1   | EIAR              |
| LW14-821-01-P-0050-006  | PROPOSED IBA FACILITY BUILDING LOCATION AND CROSS SECTION             | 1:500   | A1   | Planning          |
| LW14-821-01-P-0050-007  | TRAFFIC MANAGEMENT IBA FACILITY                                       | 1:1000  | A1   | EIAR              |
| LW14-821-01-P-0050-008  | TRAFFIC MANAGEMENT BIOLOGICAL TREATMENT FACILITY                      | 1:500   | A1   | EIAR              |
| LW14-821-01-P-0050-009  | TRAFFIC MANAGEMENT LEACHATE MANAGEMENT FACILITY                       | 1:500   | A1   | EIAR              |
| LW14-821-01-P-0050-010  | PROPOSED CELL FILLING                                                 | 1:2,500 | A1   | Planning & EIAR   |
| LW14-821-01-P-0050-011  | CUT/FILL PHASING PLAN                                                 | 1:7,500 | A1   | Planning & EIAR   |
| LW14-821-01-P-0050-012  | LANDSCAPE PLAN                                                        | 1:5,000 | A1   | Planning & EIAR   |
| LW14-821-01-P-0103-001  | PROPOSED SITE CROSS SECTIONS                                          | 1:1000  | A1   | Planning Plus     |
| LW14-821-01-P-0103-002  | PROPOSED SITE CROSS SECTIONS                                          | 1:1000  | A1   | Planging          |
| LW14-821-01-P-0103-003  | PROPOSED SITE CROSS SECTIONS                                          | 1:200   | A1   | Planning Planning |
| LW14-821-01-P-0103-004  | PROPOSED CROSS SECTIONS of POND And LEACHATE LAGOONS                  |         | A1 🗸 | of Planning       |
| LW14-821-01-P-0500-001  | PROPOSED MANAGEMENT PLAN OF SURFACE WATER MANAGEMENT INFRASTRUCTURE   | 1:1000  | A1   | Planning          |
| LW14-821-01-P-0500-002  | SURFACE WATER MANAGEMENT INFRASTRUCTURE LAYOUT PLANS                  | 1:200   | A1   | Planning & EIAR   |
| LW14-821-01-P-0500-003  | PROPOSED SURFACE WATER INFRASTRUCTURE CROSS SECTIONS                  | 1:1000  | ALSO | Planning          |
| LW14-821-01-P-0500-004  | LAMP STANDARD, GAS EXTRACTION AND SWALE INLET DETAILS                 | Vary    | CA1  | Planning          |
| LW14-821-01-P-0500-005  | DETAILS OF SILT FENCE                                                 | 1:20    | A1   | Planning          |
| LW14-821-01-P-0500-006  | SITE LAYOUT WITH EXISTING STREAM STRUCTURES                           | 1:5000  | A1   | Planning          |
| LW14-821-01-P-0600-001  | PROPOSED LEACHATE MANAGEMENT FACILITY                                 | 1:500   | A1   | Planning          |
| LW14-821-01-P-0600-002  | TANK FARM And LEACHATE TREATMENT EQUIPMENT ELEVATIONS                 | 1:200   | A1   | Planning          |
| LW14-821-01-P-0600-003  | TANK FARM And LEACHATE TREATMENT EQUIPMENT PLAN                       | 1:200   | A1   | Planning          |
| LW14-821-01-P-0600-004  | CROSS SECTIONS THROUGH FLOATING COVER LAGOONS                         | 1:500   | A1   | Planning          |
| LW14-821-01-P-0600-005  | PROPOSED WHEEL WASH DETAILS                                           | 1:50    | A1   | Planning          |
| LW14-821-01-P-1700-000  | OVERVIEW OF BIOLOGICAL TREATMENT FACILITY AND IBA FACILITY BUILDING   | n/a     | A1   | Planning          |
| LW14-821-01-P-1700-001  | SITE LAYOUT PLAN OF PROPOSED BIOLOGICAL TREATMENT FACILITY            | 1:500   | A1   | Planning          |
| LW14-821-01-P-1700-002  | PROPOSED BIOLOGICAL TREATMENT FACILITY GROUND FLOOR PLAN              | 1:200   | A1   | Planning          |
| LW14-821-01-P-1700-003  | PROPOSED BIOLOGICAL TREATMENT FACILITY FIRST FLOOR PLAN               | 1:200   | A1   | Planning          |
| LW14-821-01-P-1700-004  | PROPOSED BIOLOGICAL TREATMENT FACILITY ROOF PLAN                      | 1:200   | A1   | Planning          |
| LW14-821-01-P-1700-005  | PROPOSED BIOLOGICAL TREATMENT FACILITY CROSS SECTIONS                 | 1:200   | A1   | Planning          |
| LW14-821-01-P-1700-006  | PROPOSED BIOLOGICAL TREATMENT FACILITY ELEVATIONS                     | 1:200   | A1   | Planning          |
| LW14-821-01-P-1700-007  | DETAILS OF FULL RETENTION OIL INTERCEPTOR                             | 1:25    | A1   | Planning          |
| LW14-821-01-P-1700-008  | PROPOSED BIOLOGICAL TREATMENT FACILITY LEACHATE & SEPTIC TANK DETAILS | 1:50    | A1   | Planning          |
| LW14-821-01-P-1700-010  | ESB MV SUBSTATION DETAILS                                             | 1:50    | A1   | Planning          |
| LW14-821-01-P-1700-021  | PROPOSED IBA FACILITY BUILDING FLOOR PLAN                             | 1:200   | A1   | Planning          |
| LW14-821-01-P-1700-022  | PROPOSED IBA FACILITY BUILDING ROOF PLAN                              | 1:200   | A1   | Planning          |
| LW14-821-01-P-1700-023  | PROPOSED IBA FACILITY BUILDING SECTION AND ELEVATIONS                 | 1:200   | A1   | Planning          |