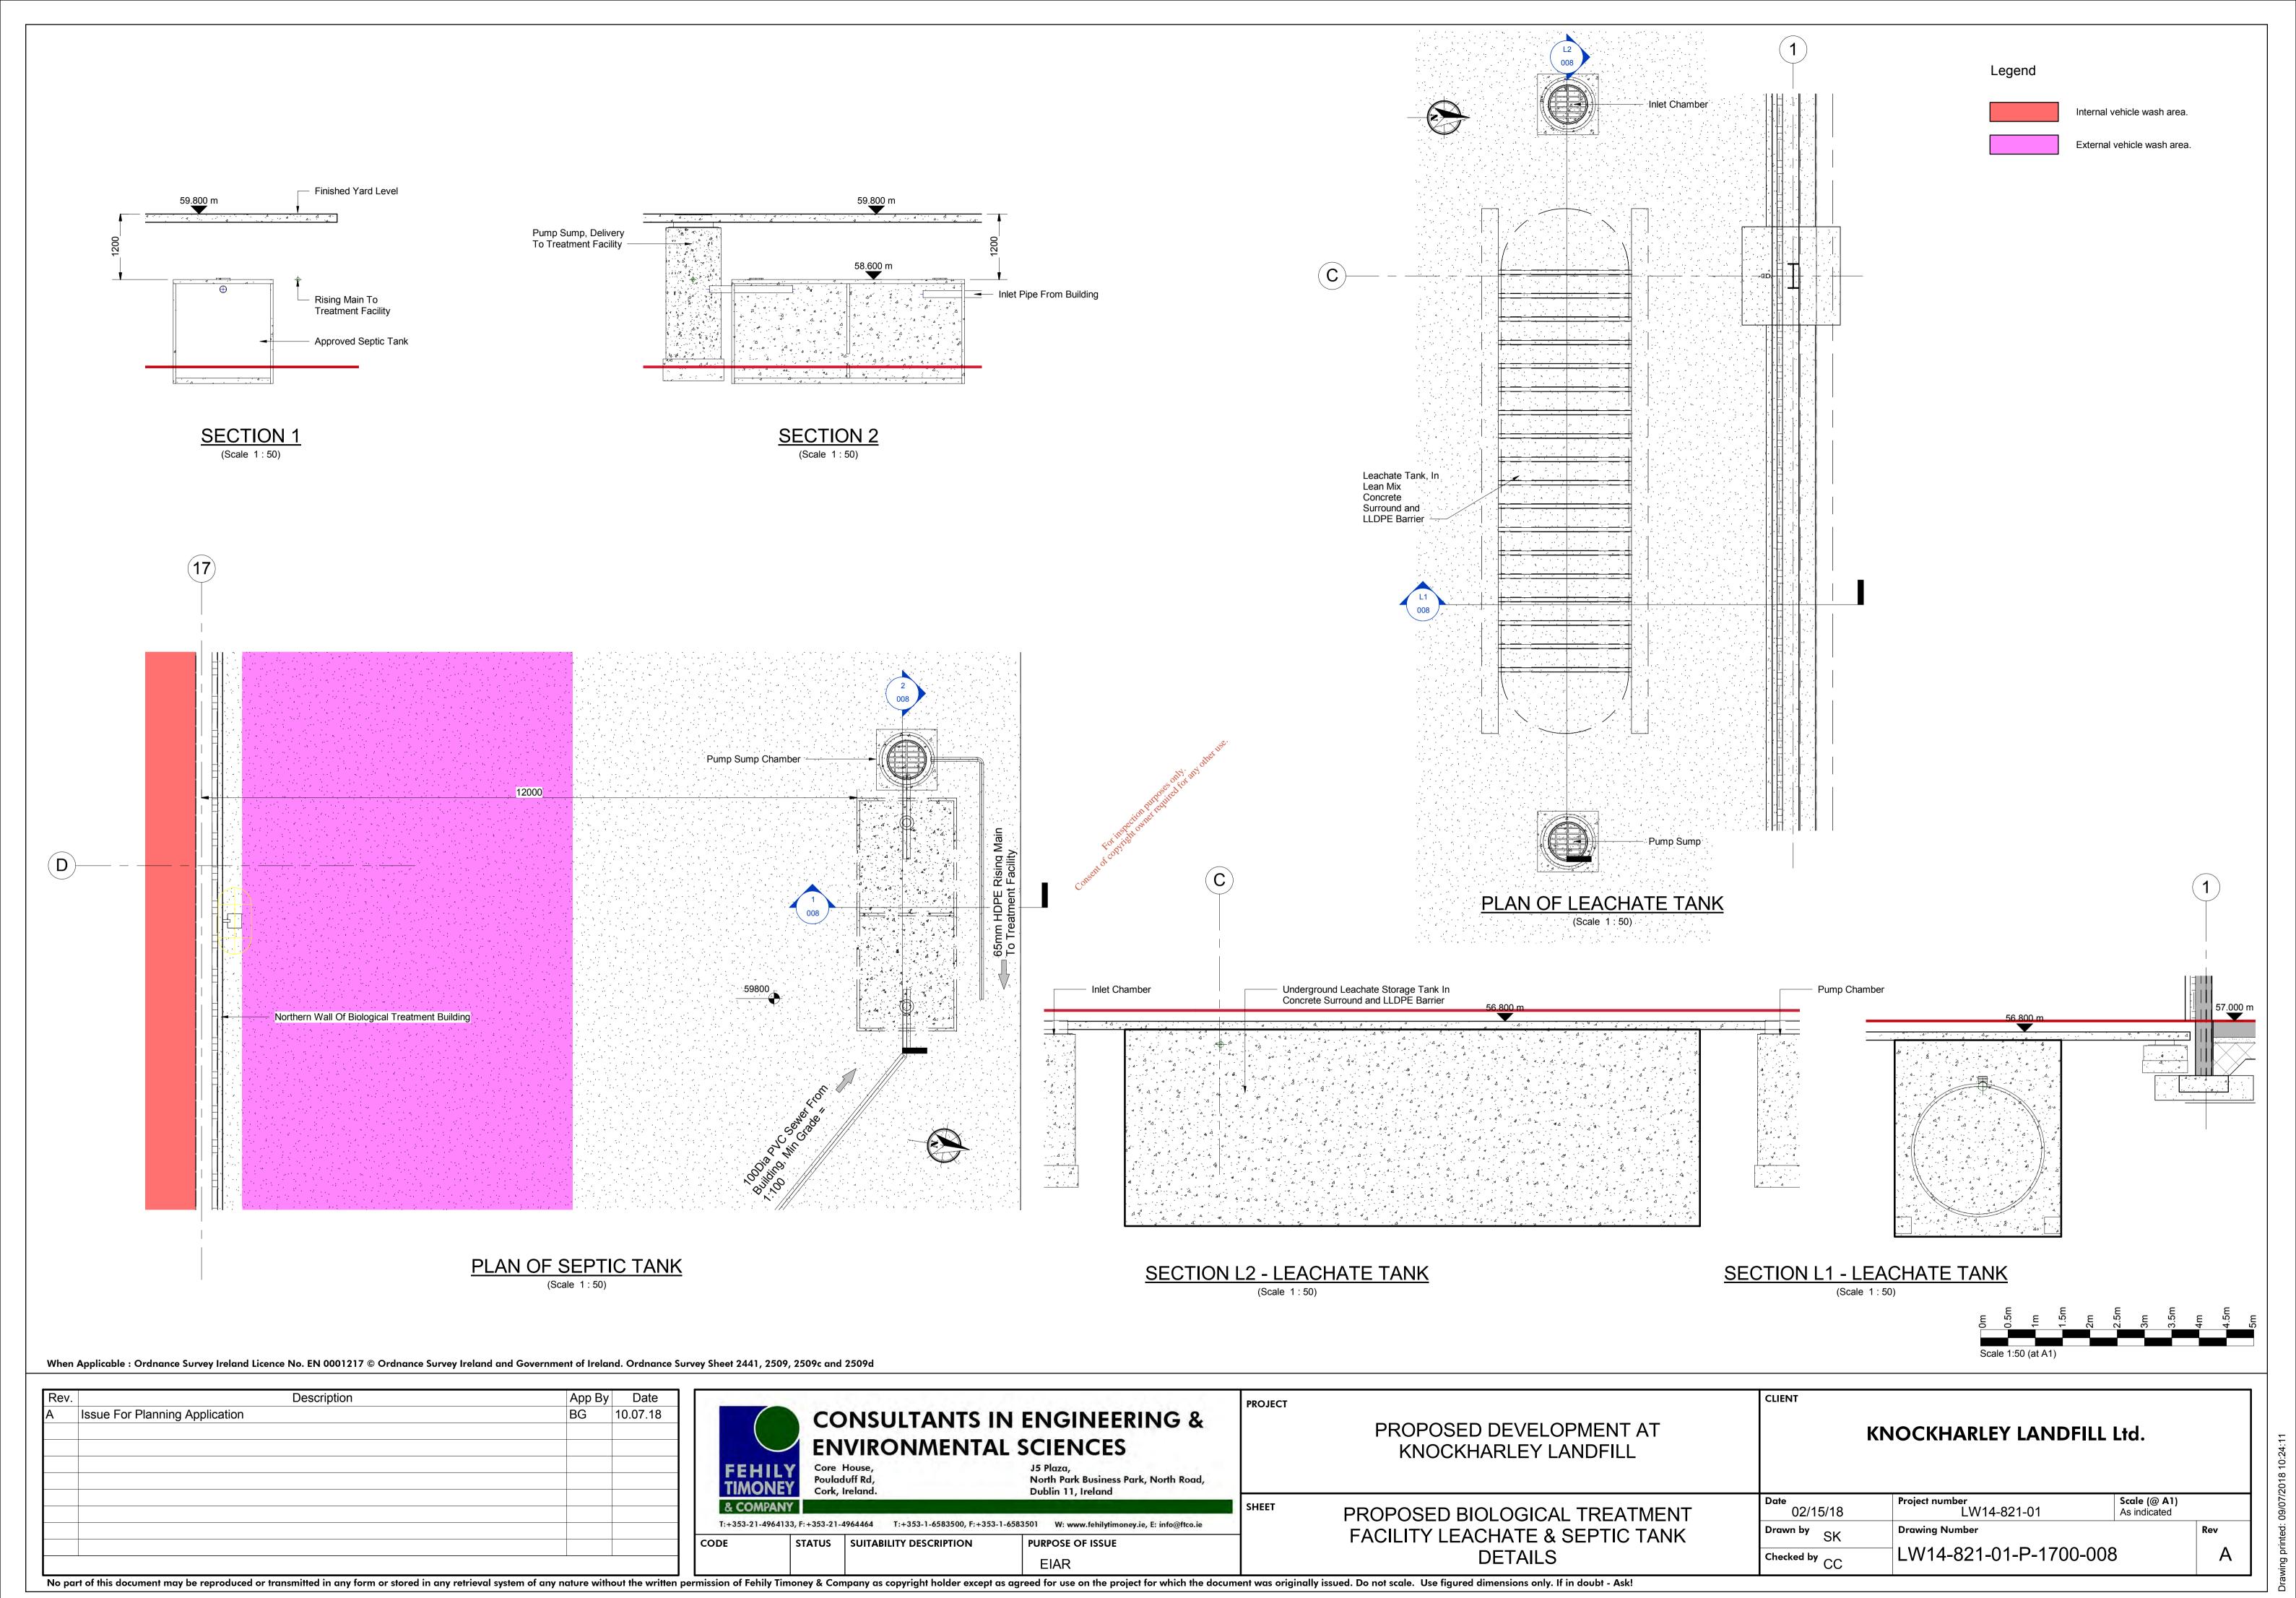

PROPOSED DEVELOPMENT AT KNOCKHARLEY LANDFILL

FACILITY AND IBA FACILITY BUILDING

OVERVIEW OF BIOLOGICAL TREATMENT

KNOCKHARLEY LANDFILL Ltd.

Project number LW14-821-01 10.07.18 Drawn by SK Drawing Number LW14-821-01-P-1700-000 Checked by CC