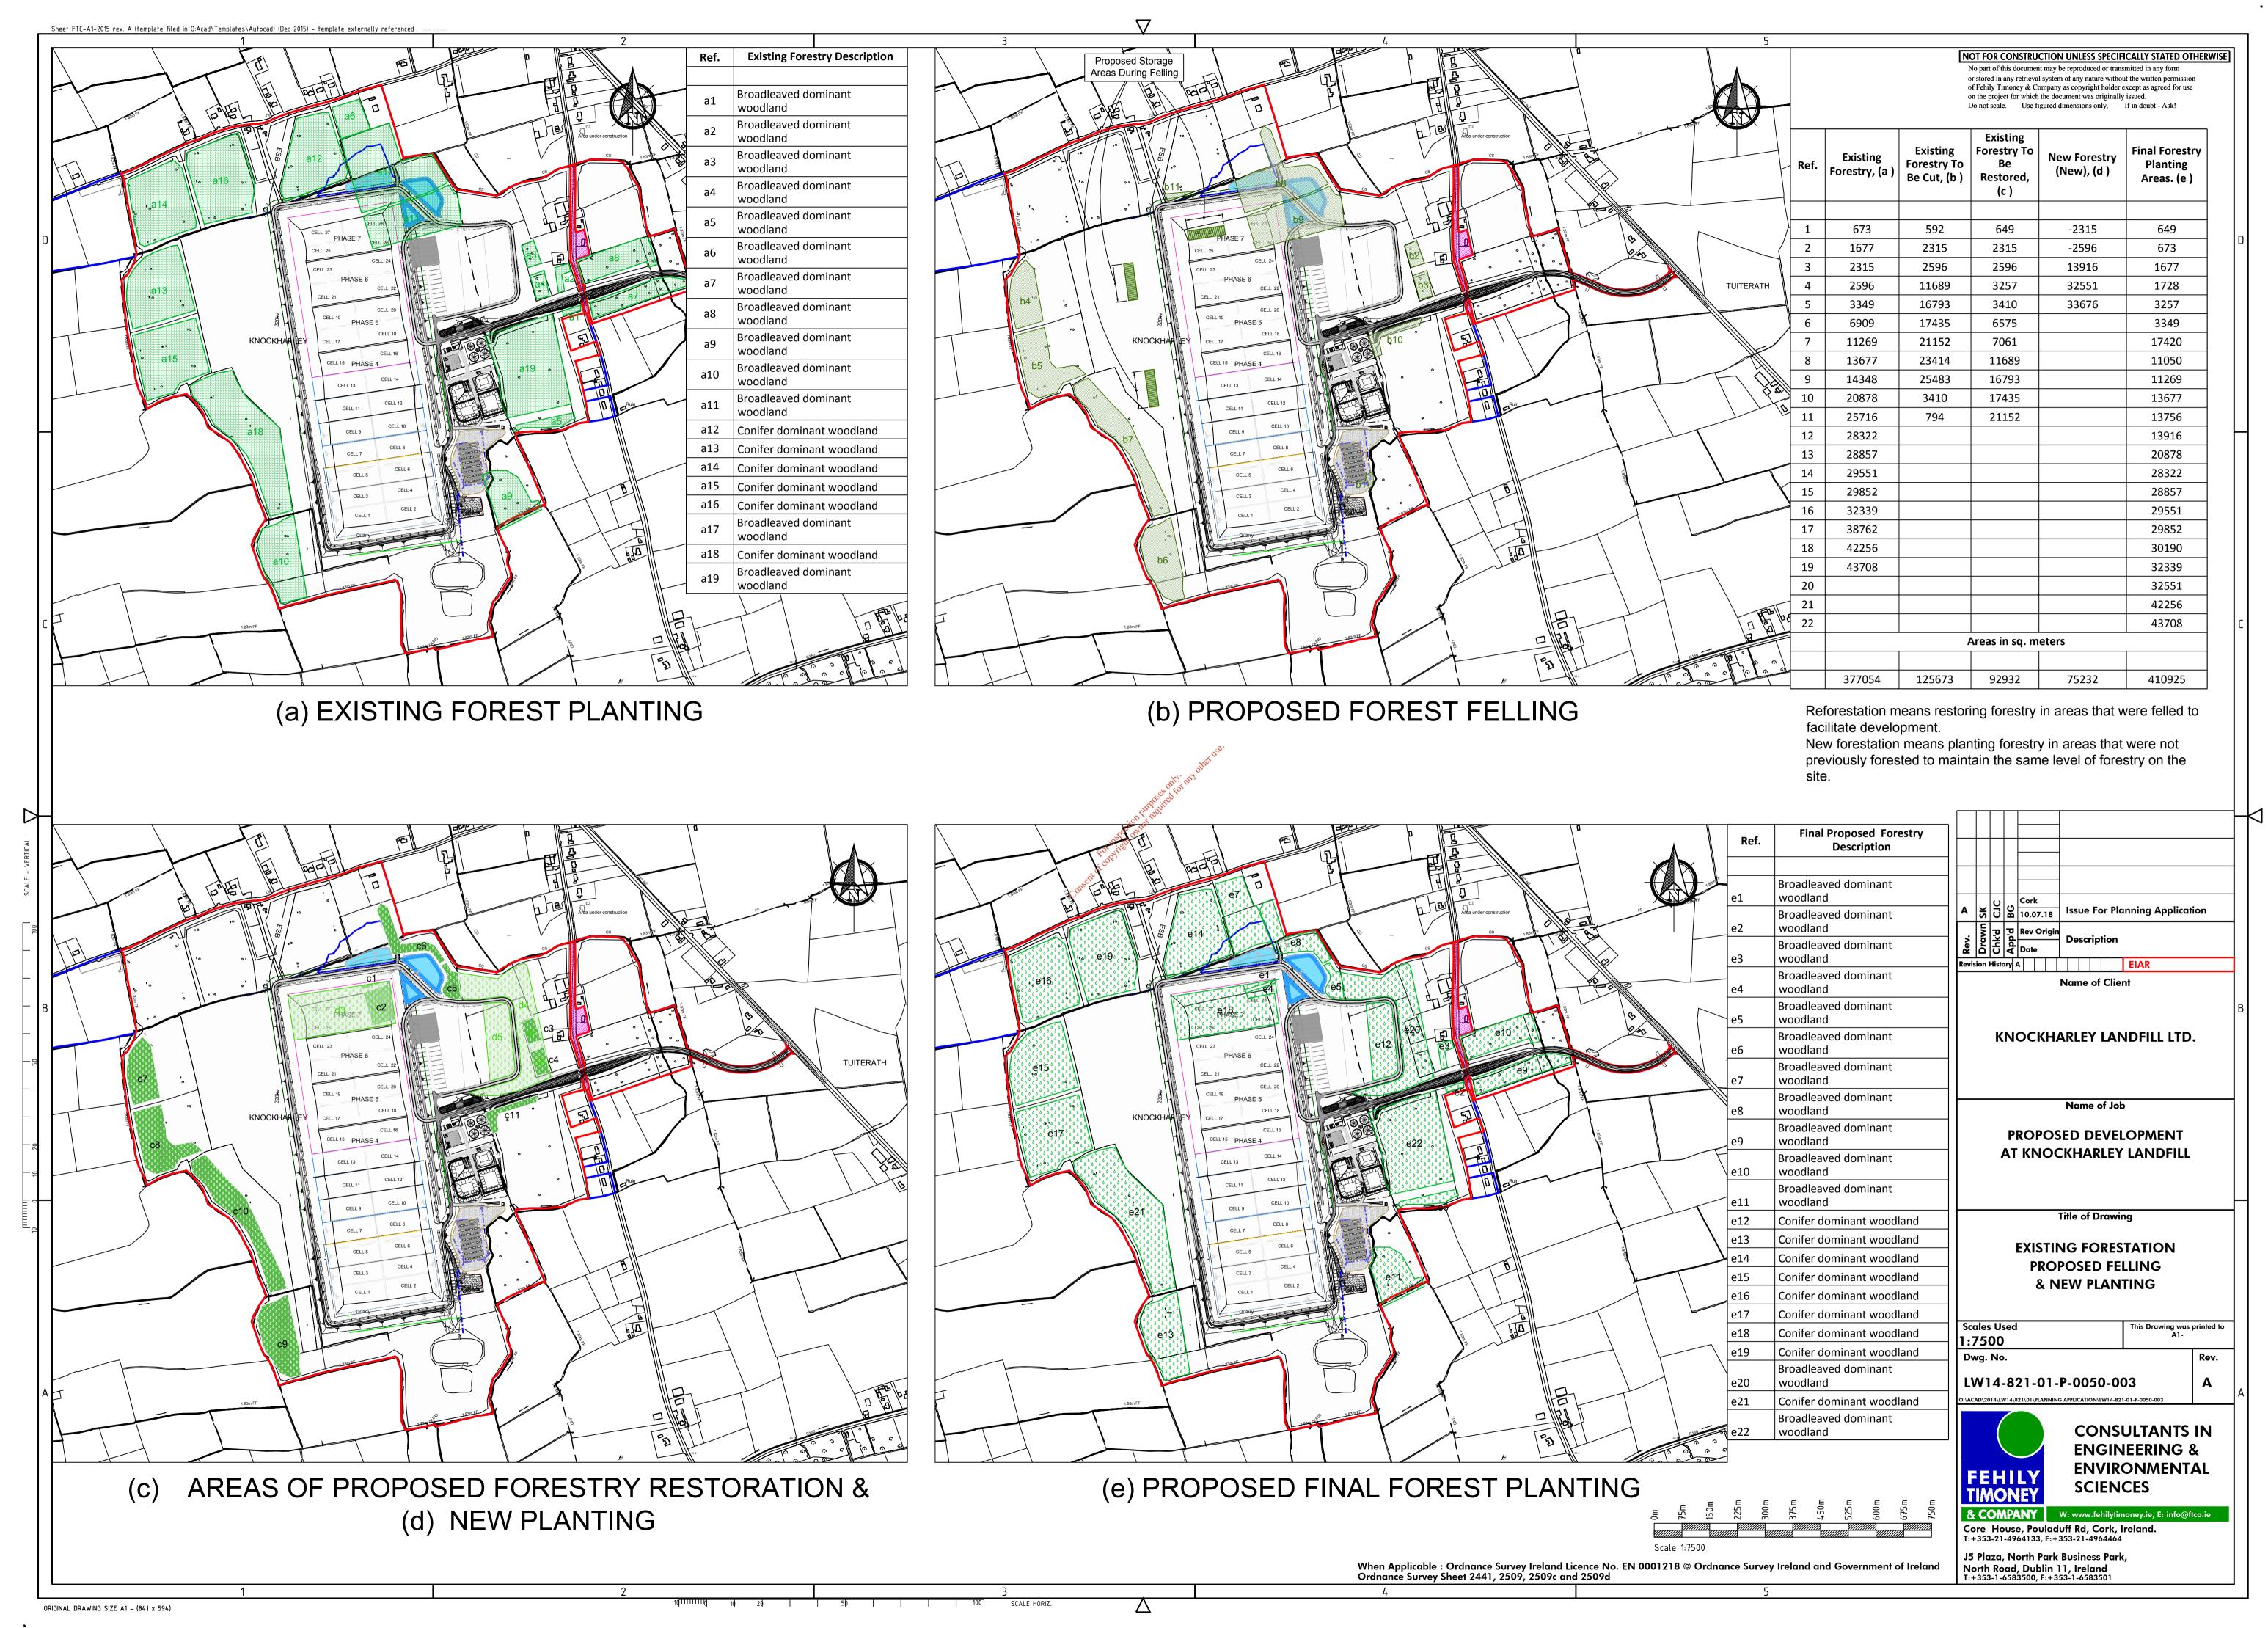

| Drawing List            |                                                                       |         |      |                   |
|-------------------------|-----------------------------------------------------------------------|---------|------|-------------------|
| Drawing Number          | Drawing Title                                                         | Scale   | Size | Drawing Pack      |
| LW14-821-01-P-0000-LIST | DRAWING LIST                                                          |         | n/a  | Planning          |
| LW14-821-01-P-0000-BDY  | OWNERSHIP BOUNDARY LAYOUT                                             |         | A3   | Planning          |
| LW14-821-01-P-0000-000  | 1:50,000 SITE LOCATION MAP                                            |         | A3   | Planning          |
| LW14-821-01-P-0000-001  | 1:10,000 SITE LOCATION MAP                                            |         | A3   | Planning          |
| LW14-821-01-P-0000-002  | EXISTING SITE LAYOUT                                                  | 1:3,750 | A1   | Planning          |
| LW14-821-01-P-0000-003  | PROPOSED SITE LAYOUT PLAN                                             | 1:3,750 | A1   | Planning          |
| LW14-821-01-P-0000-004  | PROPOSED SITE LAYOUT PLAN SHEET 1 OF 8                                | 1:1,000 | A1   | Planning          |
| LW14-821-01-P-0000-005  | PROPOSED SITE LAYOUT PLAN SHEET 2 OF 8                                | 1:1,000 | A1   | Planning          |
| LW14-821-01-P-0000-006  | PROPOSED SITE LAYOUT PLAN SHEET 3 OF 8                                | 1:1,000 | A1   | Planning          |
| LW14-821-01-P-0000-007  | PROPOSED SITE LAYOUT PLAN SHEET 4 OF 8                                | 1:1,000 | A1   | Planning          |
| LW14-821-01-P-0000-008  | PROPOSED SITE LAYOUT PLAN SHEET 5 OF 8                                | 1:1,000 | A1   | Planning          |
| LW14-821-01-P-0000-009  | PROPOSED SITE LAYOUT PLAN SHEET 6 OF 8                                | 1:1,000 | A1   | Planning          |
| LW14-821-01-P-0000-010  | PROPOSED SITE LAYOUT PLAN SHEET 7 OF 8                                | 1:1,000 | A1   | Planning          |
| LW14-821-01-P-0000-011  | PROPOSED SITE LAYOUT PLAN SHEET 8 OF 8                                | 1:1,000 | A1   | Planning          |
| LW14-821-01-P-0000-012  | ASSESSMENT OF ALTERNATIVES                                            | 1:3,750 | A1   | EIAR              |
| LW14-821-01-P-0000-013  | PLAN SHOWING PROPOSED INFRASTRUCTURE WORK                             | 1:1,000 | A1   | Planning          |
| LW14-821-01-P-0050-001  | EXISTING MONITORING LOCATIONS                                         | 1:3,750 | A1   | EIAR              |
| LW14-821-01-P-0050-002  | PROPOSED ENVIRONMENTAL MONITORING LOCATIONS                           | 1:3,750 | A1   | EIAR              |
| LW14-821-01-P-0050-003  | EXISTING FORESTATION PROPOSED FELLING & NEW PLANTING                  | 1:3,750 | A1   | EIAR              |
| LW14-821-01-P-0050-004  | EXISTING SITE LAYOUT WITH INFRASTRUCTURE LOCATIONS                    | 1:3,750 | A1   | EIAR              |
| LW14-821-01-P-0050-005  | PROPOSED SITE LAYOUT PLAN WITH INFRASTRUCTURE LOCATIONS               | 1:3,750 | A1   | EIAR              |
| LW14-821-01-P-0050-006  | PROPOSED IBA FACILITY BUILDING LOCATION AND CROSS SECTION             | 1:500   | A1   | Planning          |
| LW14-821-01-P-0050-007  | TRAFFIC MANAGEMENT IBA FACILITY                                       | 1:1000  | A1   | EIAR              |
| LW14-821-01-P-0050-008  | TRAFFIC MANAGEMENT BIOLOGICAL TREATMENT FACILITY                      | 1:500   | A1   | EIAR              |
| LW14-821-01-P-0050-009  | TRAFFIC MANAGEMENT LEACHATE MANAGEMENT FACILITY                       | 1:500   | A1   | EIAR              |
| LW14-821-01-P-0050-010  | PROPOSED CELL FILLING                                                 | 1:2,500 | A1   | Planning & EIAR   |
| LW14-821-01-P-0050-011  | CUT/FILL PHASING PLAN                                                 | 1:7,500 | A1   | Planning & EIAR   |
| LW14-821-01-P-0050-012  | LANDSCAPE PLAN                                                        | 1:5,000 | A1   | Planning & EIAR   |
| LW14-821-01-P-0103-001  | PROPOSED SITE CROSS SECTIONS                                          | 1:1000  | A1   | Planning Plus     |
| LW14-821-01-P-0103-002  | PROPOSED SITE CROSS SECTIONS                                          | 1:1000  | A1   | Planging          |
| LW14-821-01-P-0103-003  | PROPOSED SITE CROSS SECTIONS                                          | 1:200   | A1   | Planning Planning |
| LW14-821-01-P-0103-004  | PROPOSED CROSS SECTIONS of POND And LEACHATE LAGOONS                  |         | A1 🗸 | of Planning       |
| LW14-821-01-P-0500-001  | PROPOSED MANAGEMENT PLAN OF SURFACE WATER MANAGEMENT INFRASTRUCTURE   | 1:1000  | A1   | Planning          |
| LW14-821-01-P-0500-002  | SURFACE WATER MANAGEMENT INFRASTRUCTURE LAYOUT PLANS                  | 1:200   | A1   | Planning & EIAR   |
| LW14-821-01-P-0500-003  | PROPOSED SURFACE WATER INFRASTRUCTURE CROSS SECTIONS                  | 1:1000  | ALSO | Planning          |
| LW14-821-01-P-0500-004  | LAMP STANDARD, GAS EXTRACTION AND SWALE INLET DETAILS                 | Vary    | CA1  | Planning          |
| LW14-821-01-P-0500-005  | DETAILS OF SILT FENCE                                                 | 1:20    | A1   | Planning          |
| LW14-821-01-P-0500-006  | SITE LAYOUT WITH EXISTING STREAM STRUCTURES                           | 1:5000  | A1   | Planning          |
| LW14-821-01-P-0600-001  | PROPOSED LEACHATE MANAGEMENT FACILITY                                 | 1:500   | A1   | Planning          |
| LW14-821-01-P-0600-002  | TANK FARM And LEACHATE TREATMENT EQUIPMENT ELEVATIONS                 | 1:200   | A1   | Planning          |
| LW14-821-01-P-0600-003  | TANK FARM And LEACHATE TREATMENT EQUIPMENT PLAN                       | 1:200   | A1   | Planning          |
| LW14-821-01-P-0600-004  | CROSS SECTIONS THROUGH FLOATING COVER LAGOONS                         | 1:500   | A1   | Planning          |
| LW14-821-01-P-0600-005  | PROPOSED WHEEL WASH DETAILS                                           | 1:50    | A1   | Planning          |
| LW14-821-01-P-1700-000  | OVERVIEW OF BIOLOGICAL TREATMENT FACILITY AND IBA FACILITY BUILDING   | n/a     | A1   | Planning          |
| LW14-821-01-P-1700-001  | SITE LAYOUT PLAN OF PROPOSED BIOLOGICAL TREATMENT FACILITY            | 1:500   | A1   | Planning          |
| LW14-821-01-P-1700-002  | PROPOSED BIOLOGICAL TREATMENT FACILITY GROUND FLOOR PLAN              | 1:200   | A1   | Planning          |
| LW14-821-01-P-1700-003  | PROPOSED BIOLOGICAL TREATMENT FACILITY FIRST FLOOR PLAN               | 1:200   | A1   | Planning          |
| LW14-821-01-P-1700-004  | PROPOSED BIOLOGICAL TREATMENT FACILITY ROOF PLAN                      | 1:200   | A1   | Planning          |
| LW14-821-01-P-1700-005  | PROPOSED BIOLOGICAL TREATMENT FACILITY CROSS SECTIONS                 | 1:200   | A1   | Planning          |
| LW14-821-01-P-1700-006  | PROPOSED BIOLOGICAL TREATMENT FACILITY ELEVATIONS                     | 1:200   | A1   | Planning          |
| LW14-821-01-P-1700-007  | DETAILS OF FULL RETENTION OIL INTERCEPTOR                             | 1:25    | A1   | Planning          |
| LW14-821-01-P-1700-008  | PROPOSED BIOLOGICAL TREATMENT FACILITY LEACHATE & SEPTIC TANK DETAILS | 1:50    | A1   | Planning          |
| LW14-821-01-P-1700-010  | ESB MV SUBSTATION DETAILS                                             | 1:50    | A1   | Planning          |
| LW14-821-01-P-1700-021  | PROPOSED IBA FACILITY BUILDING FLOOR PLAN                             | 1:200   | A1   | Planning          |
| LW14-821-01-P-1700-022  | PROPOSED IBA FACILITY BUILDING ROOF PLAN                              | 1:200   | A1   | Planning          |
| LW14-821-01-P-1700-023  | PROPOSED IBA FACILITY BUILDING SECTION AND ELEVATIONS                 | 1:200   | A1   | Planning          |