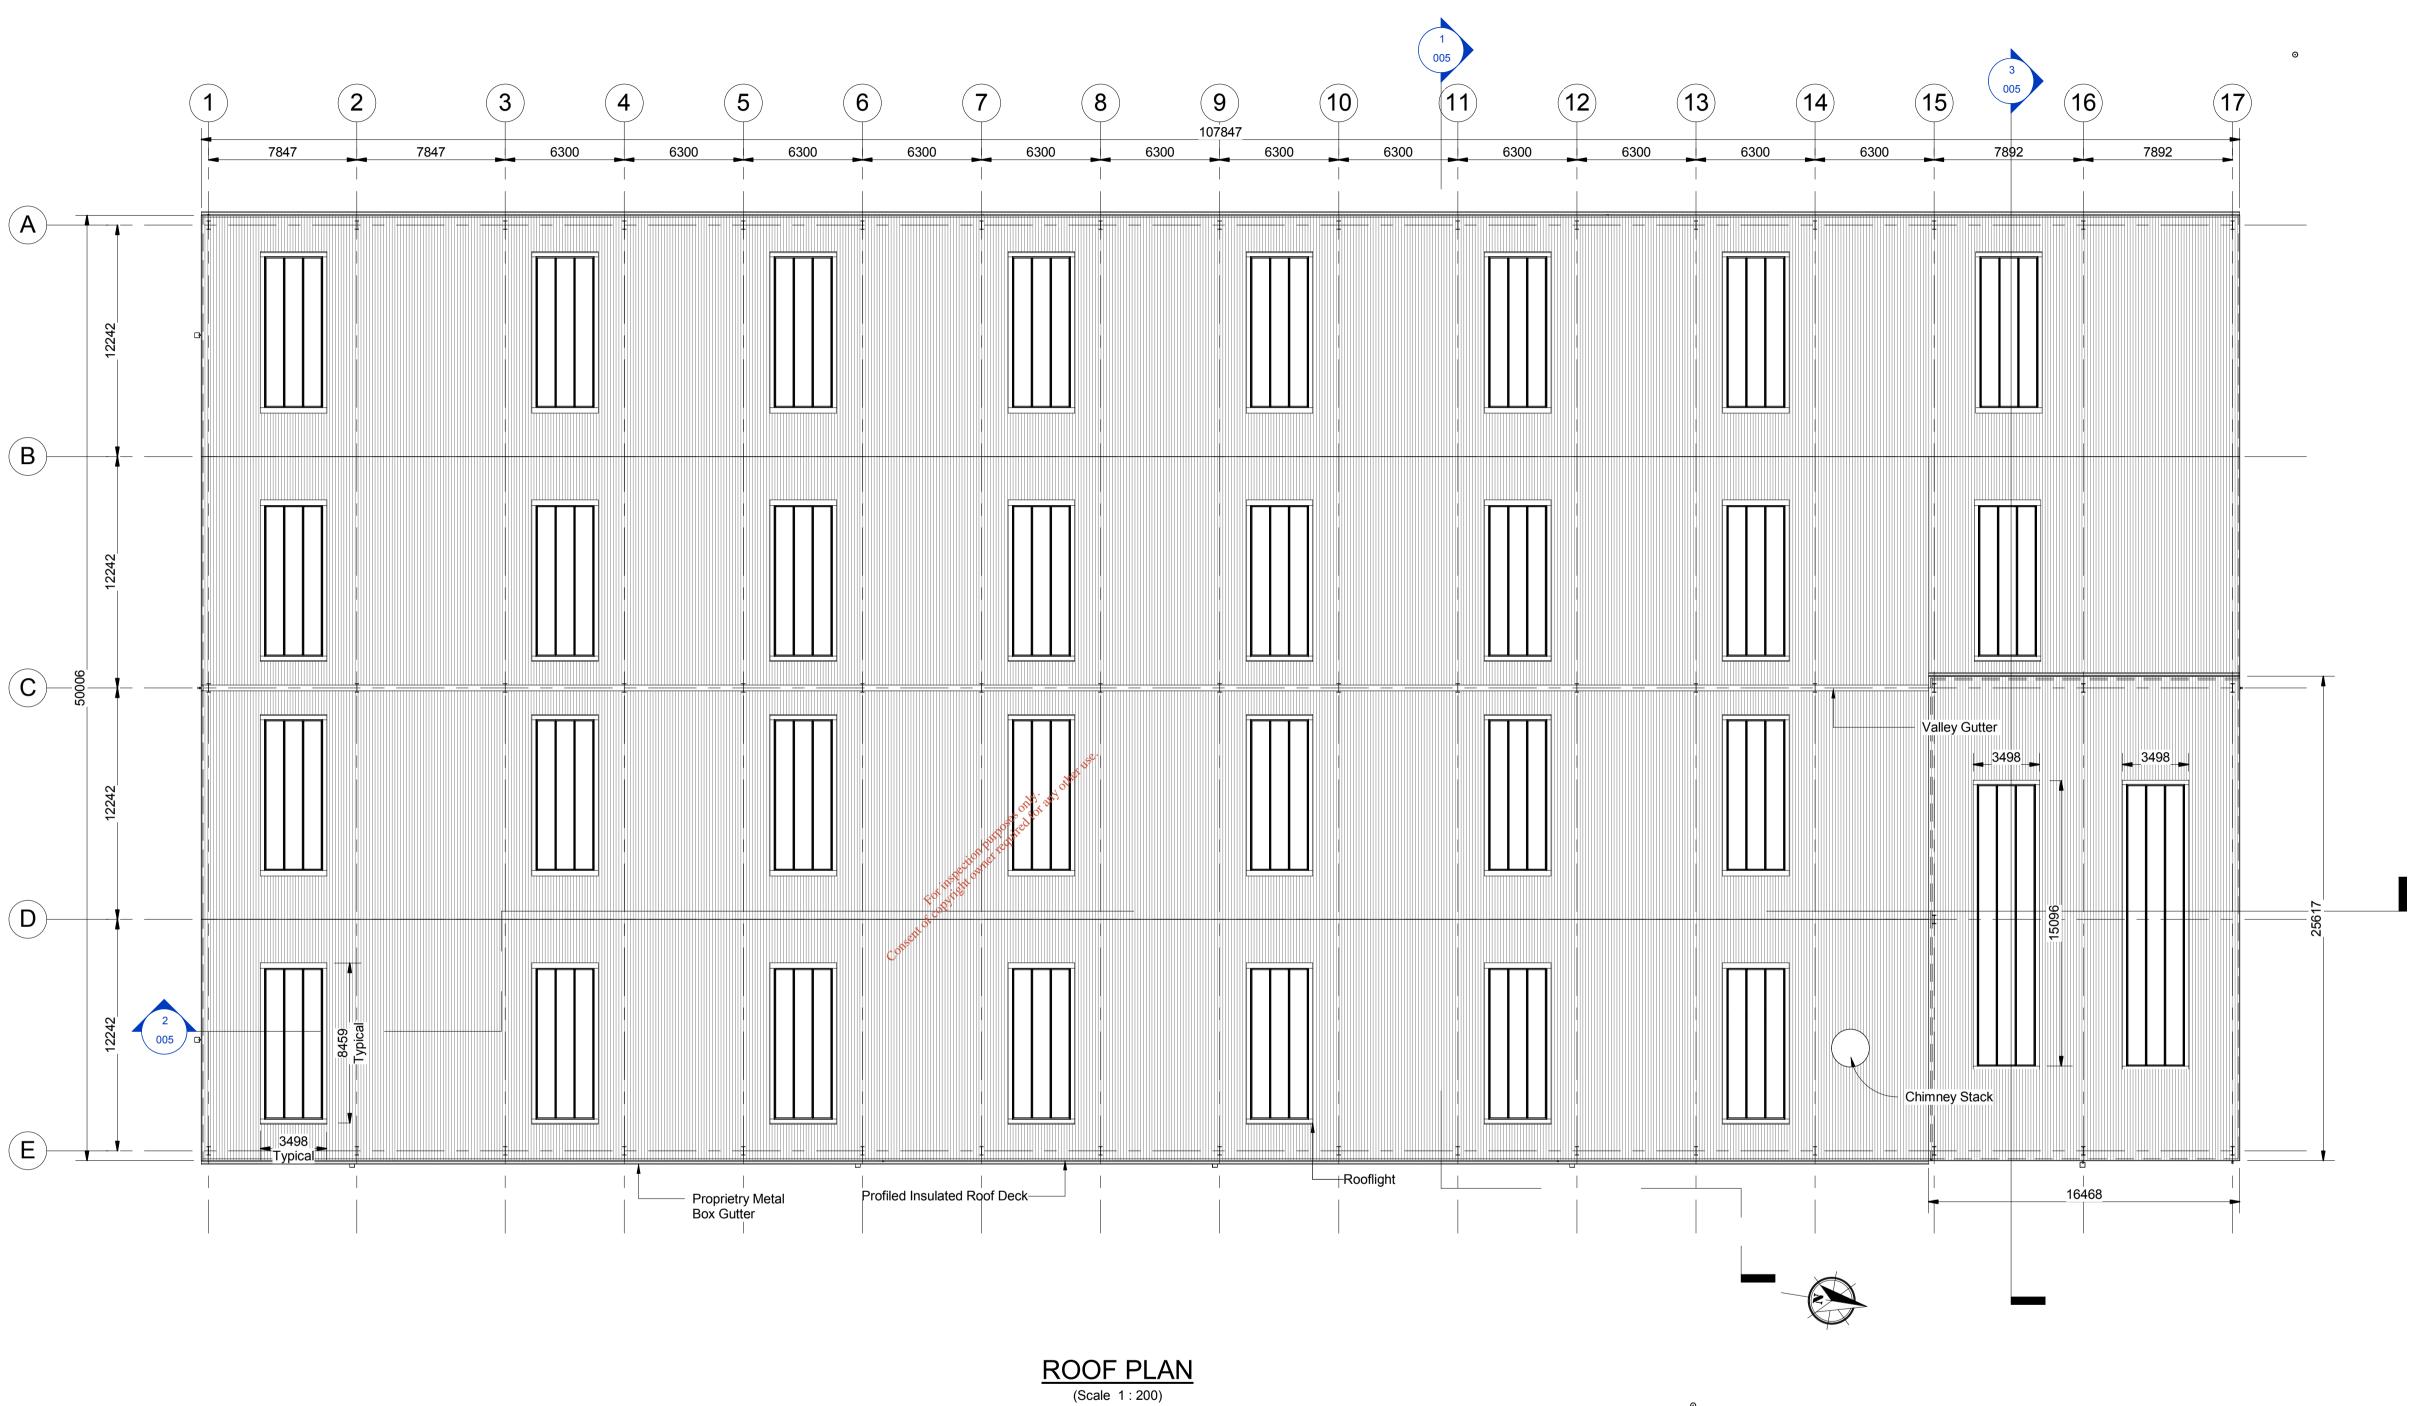

PROPOSED DEVELOPMENT AT KNOCKHARLEY LANDFILL

KNOCKHARLEY LANDFILL Ltd.

PROPOSED BIOLOGICAL TREATMENT FACILITY ROOF PLAN

| Date<br>09/27/17 | Project number<br>LW14-821-01 | Scale (@ A1)<br>1:200 |  |  |
|------------------|-------------------------------|-----------------------|--|--|
| Drawn by SK      | Drawing Number                |                       |  |  |
| Checked by CC    | LW14-821-01-P-1700-004        | 1                     |  |  |