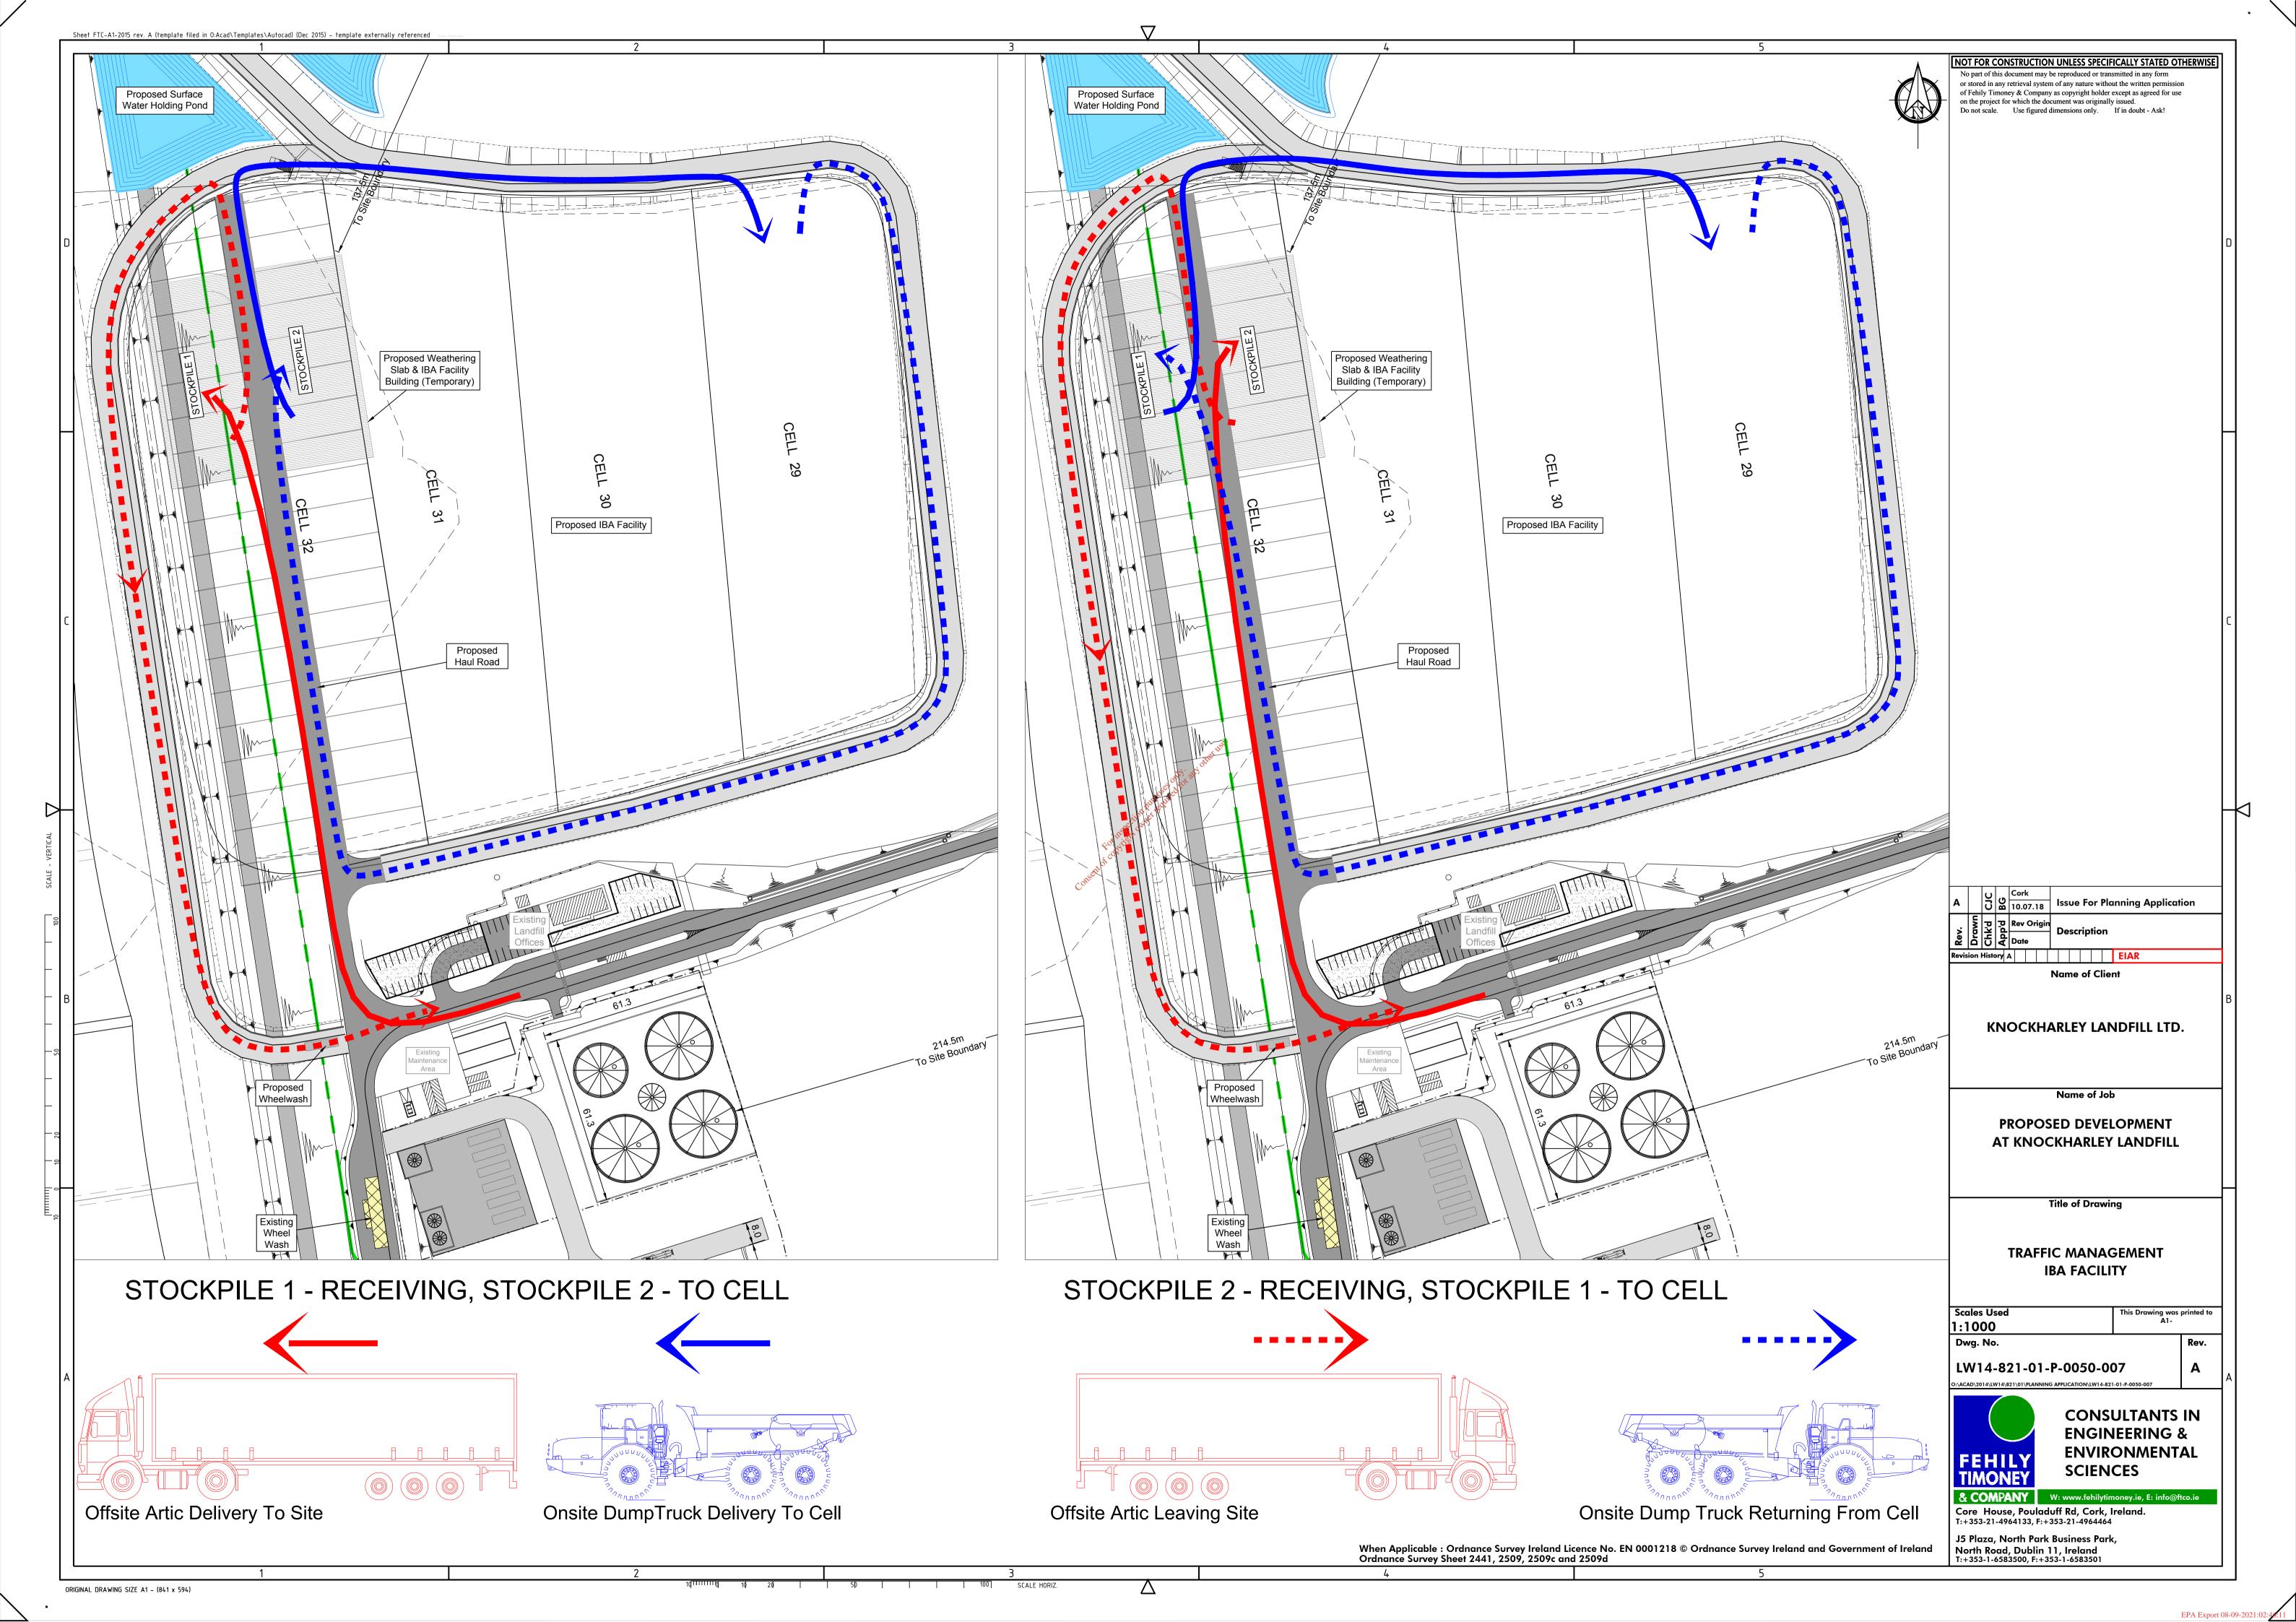

| Drawing List            |                                                                       |         |      |                   |
|-------------------------|-----------------------------------------------------------------------|---------|------|-------------------|
| Drawing Number          | Drawing Title                                                         | Scale   | Size | Drawing Pack      |
| LW14-821-01-P-0000-LIST | DRAWING LIST                                                          |         | n/a  | Planning          |
| LW14-821-01-P-0000-BDY  | OWNERSHIP BOUNDARY LAYOUT                                             |         | A3   | Planning          |
| LW14-821-01-P-0000-000  | 1:50,000 SITE LOCATION MAP                                            |         | A3   | Planning          |
| LW14-821-01-P-0000-001  | 1:10,000 SITE LOCATION MAP                                            |         | A3   | Planning          |
| LW14-821-01-P-0000-002  | EXISTING SITE LAYOUT                                                  | 1:3,750 | A1   | Planning          |
| LW14-821-01-P-0000-003  | PROPOSED SITE LAYOUT PLAN                                             | 1:3,750 | A1   | Planning          |
| LW14-821-01-P-0000-004  | PROPOSED SITE LAYOUT PLAN SHEET 1 OF 8                                | 1:1,000 | A1   | Planning          |
| LW14-821-01-P-0000-005  | PROPOSED SITE LAYOUT PLAN SHEET 2 OF 8                                | 1:1,000 | A1   | Planning          |
| LW14-821-01-P-0000-006  | PROPOSED SITE LAYOUT PLAN SHEET 3 OF 8                                | 1:1,000 | A1   | Planning          |
| LW14-821-01-P-0000-007  | PROPOSED SITE LAYOUT PLAN SHEET 4 OF 8                                | 1:1,000 | A1   | Planning          |
| LW14-821-01-P-0000-008  | PROPOSED SITE LAYOUT PLAN SHEET 5 OF 8                                | 1:1,000 | A1   | Planning          |
| LW14-821-01-P-0000-009  | PROPOSED SITE LAYOUT PLAN SHEET 6 OF 8                                | 1:1,000 | A1   | Planning          |
| LW14-821-01-P-0000-010  | PROPOSED SITE LAYOUT PLAN SHEET 7 OF 8                                | 1:1,000 | A1   | Planning          |
| LW14-821-01-P-0000-011  | PROPOSED SITE LAYOUT PLAN SHEET 8 OF 8                                | 1:1,000 | A1   | Planning          |
| LW14-821-01-P-0000-012  | ASSESSMENT OF ALTERNATIVES                                            | 1:3,750 | A1   | EIAR              |
| LW14-821-01-P-0000-013  | PLAN SHOWING PROPOSED INFRASTRUCTURE WORK                             | 1:1,000 | A1   | Planning          |
| LW14-821-01-P-0050-001  | EXISTING MONITORING LOCATIONS                                         | 1:3,750 | A1   | EIAR              |
| LW14-821-01-P-0050-002  | PROPOSED ENVIRONMENTAL MONITORING LOCATIONS                           | 1:3,750 | A1   | EIAR              |
| LW14-821-01-P-0050-003  | EXISTING FORESTATION PROPOSED FELLING & NEW PLANTING                  | 1:3,750 | A1   | EIAR              |
| LW14-821-01-P-0050-004  | EXISTING SITE LAYOUT WITH INFRASTRUCTURE LOCATIONS                    | 1:3,750 | A1   | EIAR              |
| LW14-821-01-P-0050-005  | PROPOSED SITE LAYOUT PLAN WITH INFRASTRUCTURE LOCATIONS               | 1:3,750 | A1   | EIAR              |
| LW14-821-01-P-0050-006  | PROPOSED IBA FACILITY BUILDING LOCATION AND CROSS SECTION             | 1:500   | A1   | Planning          |
| LW14-821-01-P-0050-007  | TRAFFIC MANAGEMENT IBA FACILITY                                       | 1:1000  | A1   | EIAR              |
| LW14-821-01-P-0050-008  | TRAFFIC MANAGEMENT BIOLOGICAL TREATMENT FACILITY                      | 1:500   | A1   | EIAR              |
| LW14-821-01-P-0050-009  | TRAFFIC MANAGEMENT LEACHATE MANAGEMENT FACILITY                       | 1:500   | A1   | EIAR              |
| LW14-821-01-P-0050-010  | PROPOSED CELL FILLING                                                 | 1:2,500 | A1   | Planning & EIAR   |
| LW14-821-01-P-0050-011  | CUT/FILL PHASING PLAN                                                 | 1:7,500 | A1   | Planning & EIAR   |
| LW14-821-01-P-0050-012  | LANDSCAPE PLAN                                                        | 1:5,000 | A1   | Planning & EIAR   |
| LW14-821-01-P-0103-001  | PROPOSED SITE CROSS SECTIONS                                          | 1:1000  | A1   | Planning Plus     |
| LW14-821-01-P-0103-002  | PROPOSED SITE CROSS SECTIONS                                          | 1:1000  | A1   | Planging          |
| LW14-821-01-P-0103-003  | PROPOSED SITE CROSS SECTIONS                                          | 1:200   | A1   | Planning Planning |
| LW14-821-01-P-0103-004  | PROPOSED CROSS SECTIONS of POND And LEACHATE LAGOONS                  |         | A1 🗸 | of Planning       |
| LW14-821-01-P-0500-001  | PROPOSED MANAGEMENT PLAN OF SURFACE WATER MANAGEMENT INFRASTRUCTURE   | 1:1000  | A1   | Planning          |
| LW14-821-01-P-0500-002  | SURFACE WATER MANAGEMENT INFRASTRUCTURE LAYOUT PLANS                  | 1:200   | A1   | Planning & EIAR   |
| LW14-821-01-P-0500-003  | PROPOSED SURFACE WATER INFRASTRUCTURE CROSS SECTIONS                  | 1:1000  | ALSO | Planning          |
| LW14-821-01-P-0500-004  | LAMP STANDARD, GAS EXTRACTION AND SWALE INLET DETAILS                 | Vary    | CA1  | Planning          |
| LW14-821-01-P-0500-005  | DETAILS OF SILT FENCE                                                 | 1:20    | A1   | Planning          |
| LW14-821-01-P-0500-006  | SITE LAYOUT WITH EXISTING STREAM STRUCTURES                           | 1:5000  | A1   | Planning          |
| LW14-821-01-P-0600-001  | PROPOSED LEACHATE MANAGEMENT FACILITY                                 | 1:500   | A1   | Planning          |
| LW14-821-01-P-0600-002  | TANK FARM And LEACHATE TREATMENT EQUIPMENT ELEVATIONS                 | 1:200   | A1   | Planning          |
| LW14-821-01-P-0600-003  | TANK FARM And LEACHATE TREATMENT EQUIPMENT PLAN                       | 1:200   | A1   | Planning          |
| LW14-821-01-P-0600-004  | CROSS SECTIONS THROUGH FLOATING COVER LAGOONS                         | 1:500   | A1   | Planning          |
| LW14-821-01-P-0600-005  | PROPOSED WHEEL WASH DETAILS                                           | 1:50    | A1   | Planning          |
| LW14-821-01-P-1700-000  | OVERVIEW OF BIOLOGICAL TREATMENT FACILITY AND IBA FACILITY BUILDING   | n/a     | A1   | Planning          |
| LW14-821-01-P-1700-001  | SITE LAYOUT PLAN OF PROPOSED BIOLOGICAL TREATMENT FACILITY            | 1:500   | A1   | Planning          |
| LW14-821-01-P-1700-002  | PROPOSED BIOLOGICAL TREATMENT FACILITY GROUND FLOOR PLAN              | 1:200   | A1   | Planning          |
| LW14-821-01-P-1700-003  | PROPOSED BIOLOGICAL TREATMENT FACILITY FIRST FLOOR PLAN               | 1:200   | A1   | Planning          |
| LW14-821-01-P-1700-004  | PROPOSED BIOLOGICAL TREATMENT FACILITY ROOF PLAN                      | 1:200   | A1   | Planning          |
| LW14-821-01-P-1700-005  | PROPOSED BIOLOGICAL TREATMENT FACILITY CROSS SECTIONS                 | 1:200   | A1   | Planning          |
| LW14-821-01-P-1700-006  | PROPOSED BIOLOGICAL TREATMENT FACILITY ELEVATIONS                     | 1:200   | A1   | Planning          |
| LW14-821-01-P-1700-007  | DETAILS OF FULL RETENTION OIL INTERCEPTOR                             | 1:25    | A1   | Planning          |
| LW14-821-01-P-1700-008  | PROPOSED BIOLOGICAL TREATMENT FACILITY LEACHATE & SEPTIC TANK DETAILS | 1:50    | A1   | Planning          |
| LW14-821-01-P-1700-010  | ESB MV SUBSTATION DETAILS                                             | 1:50    | A1   | Planning          |
| LW14-821-01-P-1700-021  | PROPOSED IBA FACILITY BUILDING FLOOR PLAN                             | 1:200   | A1   | Planning          |
| LW14-821-01-P-1700-022  | PROPOSED IBA FACILITY BUILDING ROOF PLAN                              | 1:200   | A1   | Planning          |
| LW14-821-01-P-1700-023  | PROPOSED IBA FACILITY BUILDING SECTION AND ELEVATIONS                 | 1:200   | A1   | Planning          |