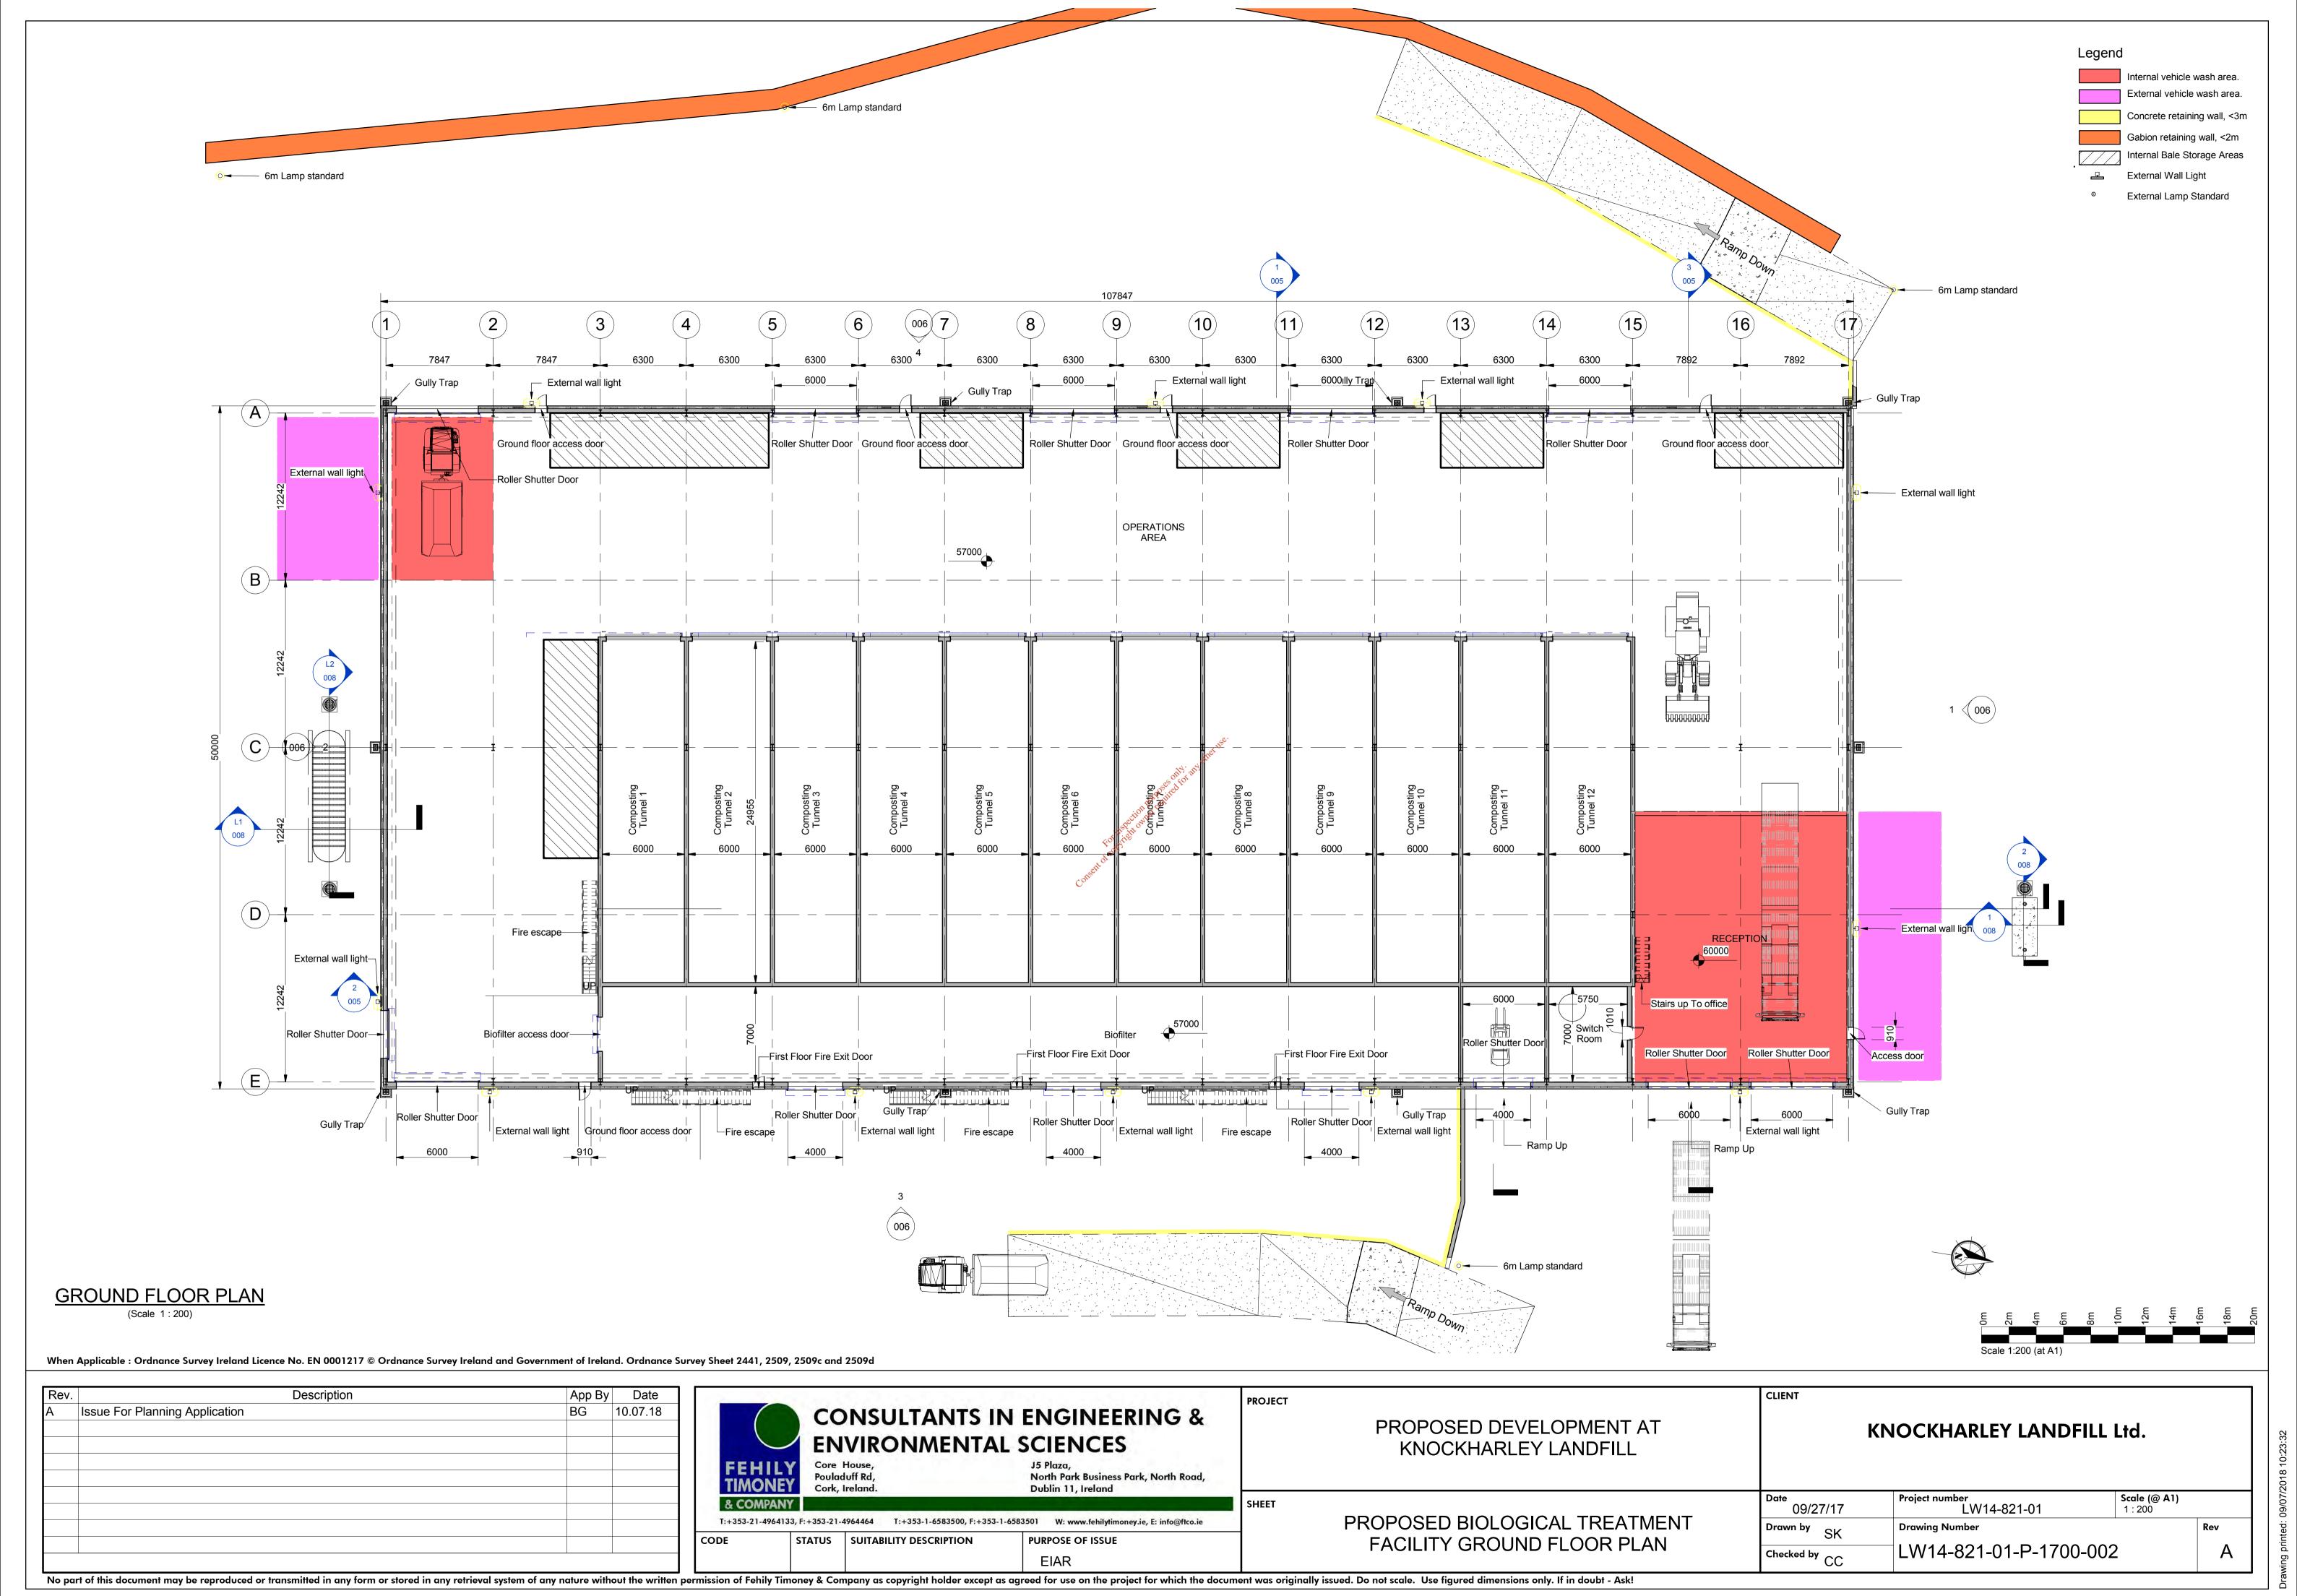

PROPOSED DEVELOPMENT AT KNOCKHARLEY LANDFILL

KNOCKHARLEY LANDFILL Ltd.

PROPOSED BIOLOGICAL TREATMENT FACILITY FIRST FLOOR PLAN

Project number LW14-821-01 Scale (@ A1) 1:200 ້ 01/16/18 Drawn by SK Drawing Number Checked by CC LW14-821-01-P-1700-003