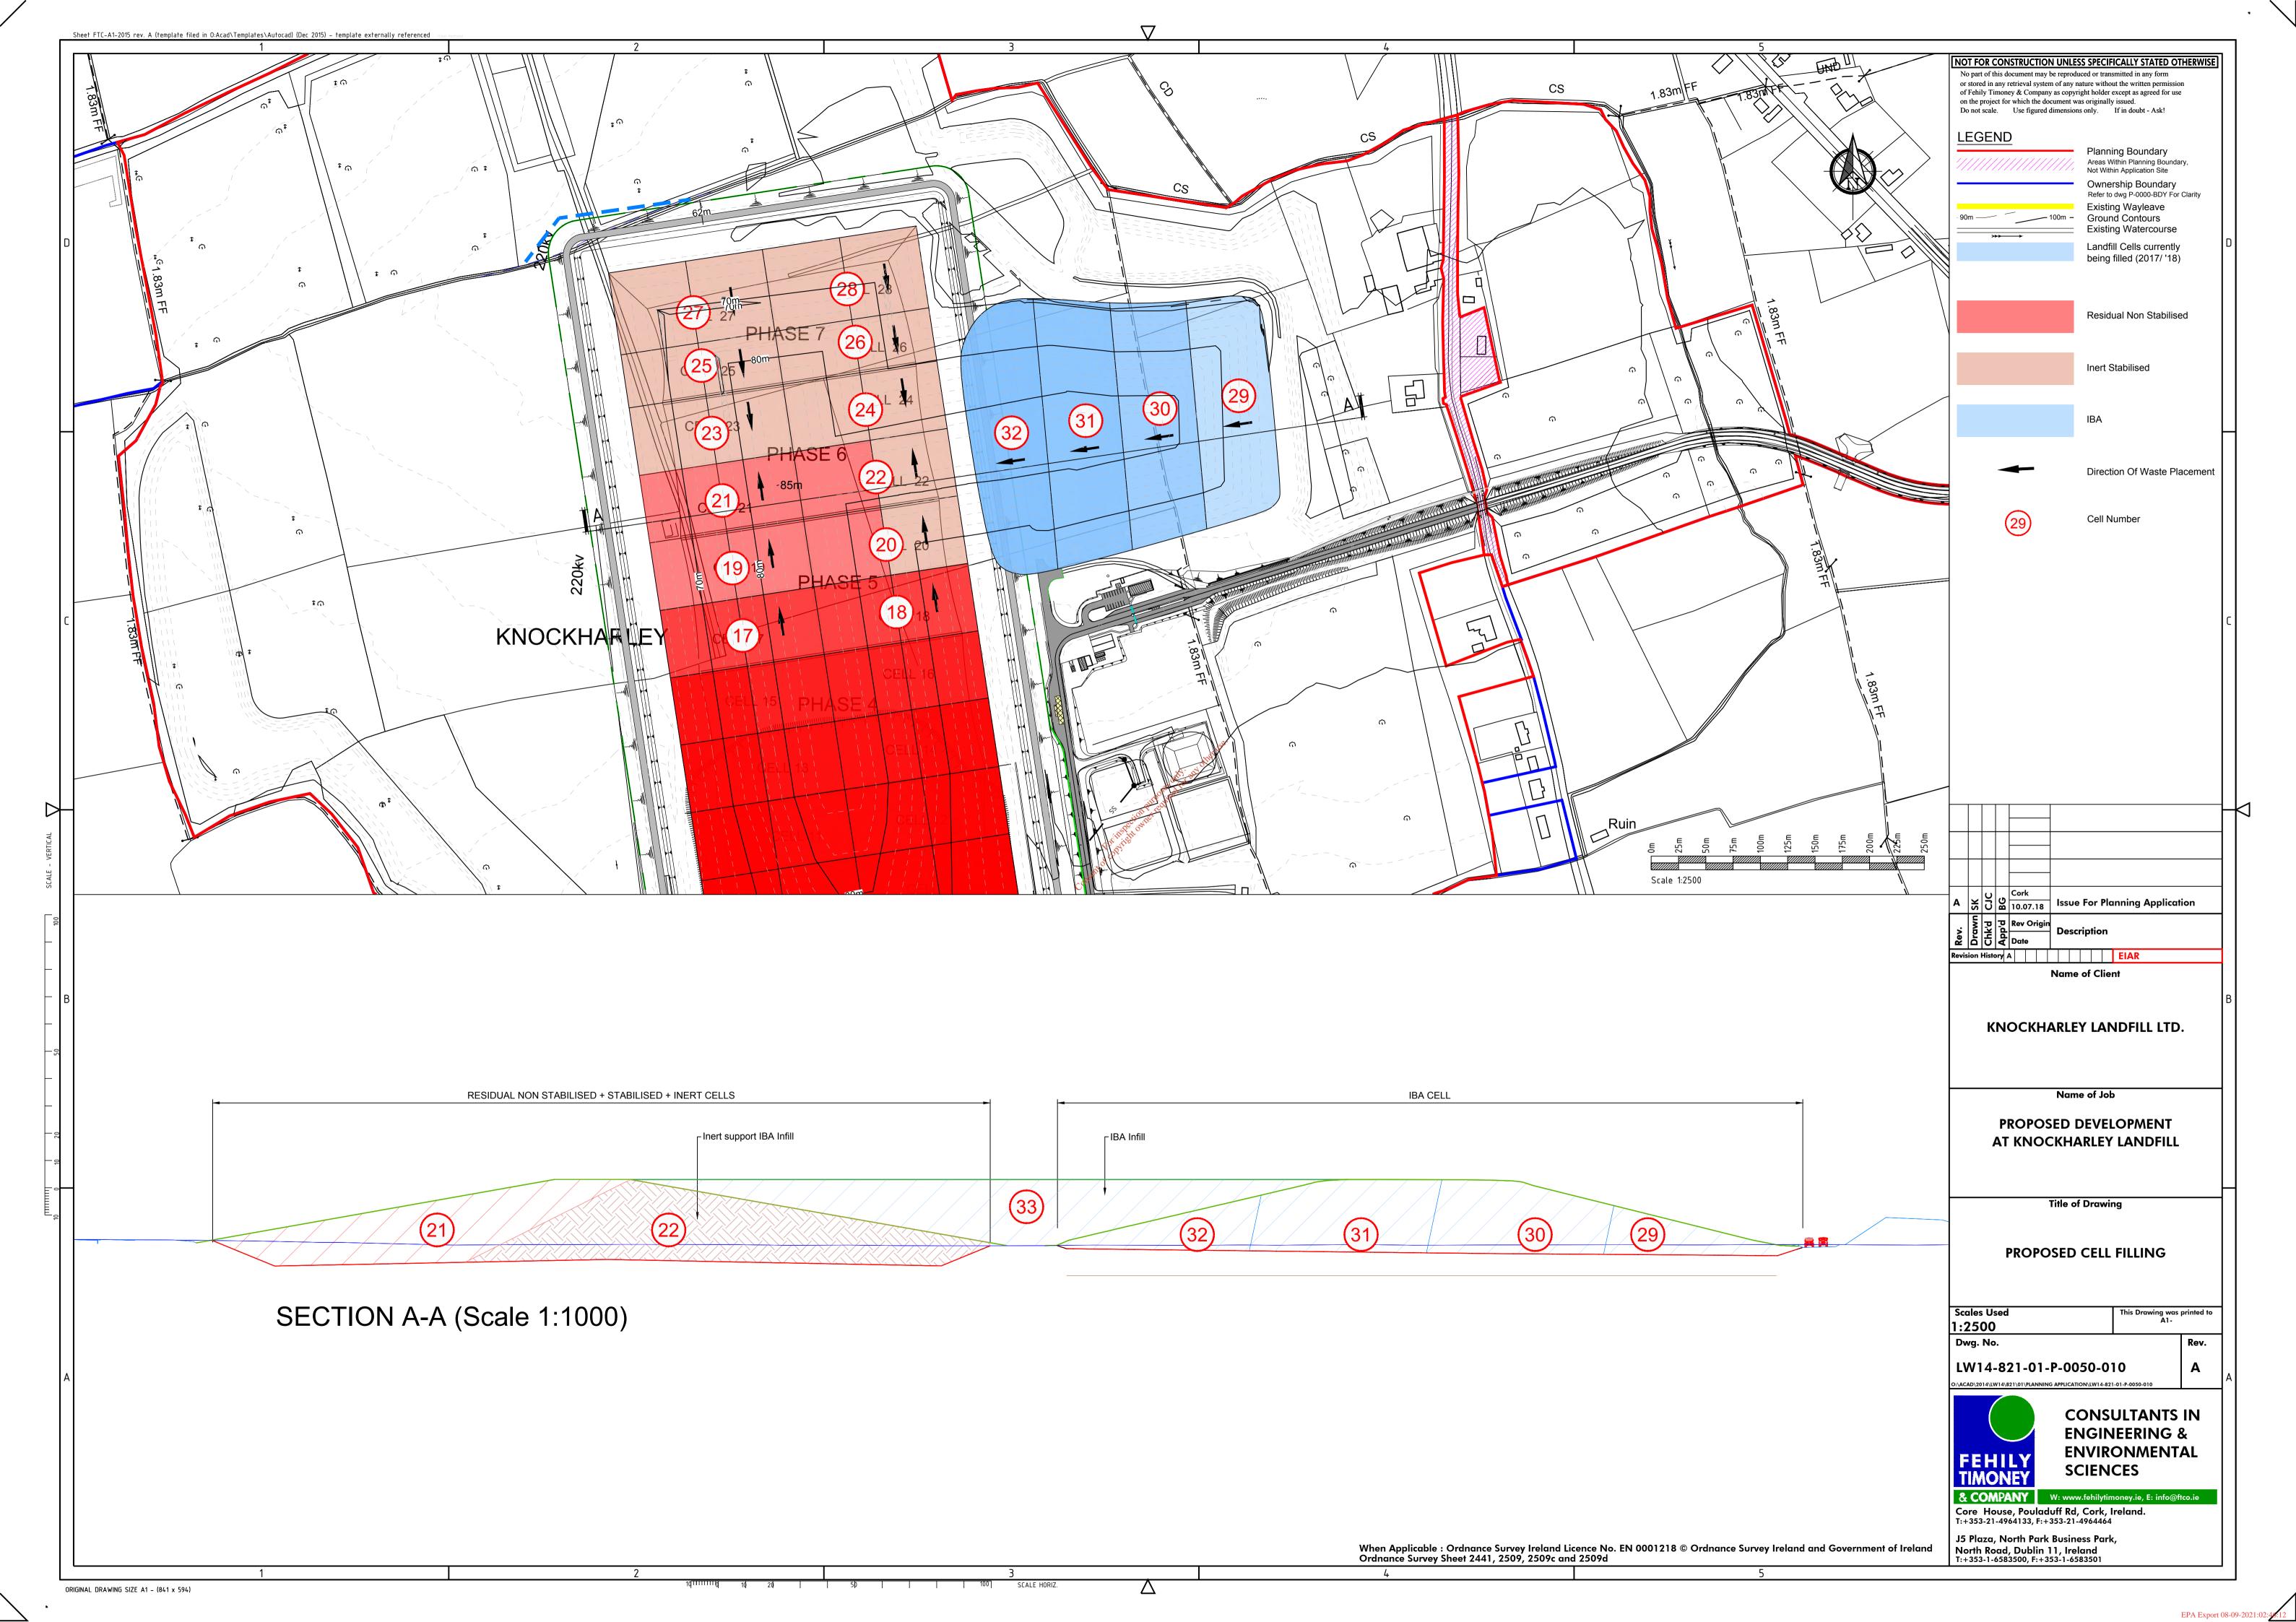

| Drawing List            |                                                                       |         |      |                   |
|-------------------------|-----------------------------------------------------------------------|---------|------|-------------------|
| Drawing Number          | Drawing Title                                                         | Scale   | Size | Drawing Pack      |
| LW14-821-01-P-0000-LIST | DRAWING LIST                                                          |         | n/a  | Planning          |
| LW14-821-01-P-0000-BDY  | OWNERSHIP BOUNDARY LAYOUT                                             |         | A3   | Planning          |
| LW14-821-01-P-0000-000  | 1:50,000 SITE LOCATION MAP                                            |         | A3   | Planning          |
| LW14-821-01-P-0000-001  | 1:10,000 SITE LOCATION MAP                                            |         | A3   | Planning          |
| LW14-821-01-P-0000-002  | EXISTING SITE LAYOUT                                                  | 1:3,750 | A1   | Planning          |
| LW14-821-01-P-0000-003  | PROPOSED SITE LAYOUT PLAN                                             | 1:3,750 | A1   | Planning          |
| LW14-821-01-P-0000-004  | PROPOSED SITE LAYOUT PLAN SHEET 1 OF 8                                | 1:1,000 | A1   | Planning          |
| LW14-821-01-P-0000-005  | PROPOSED SITE LAYOUT PLAN SHEET 2 OF 8                                | 1:1,000 | A1   | Planning          |
| LW14-821-01-P-0000-006  | PROPOSED SITE LAYOUT PLAN SHEET 3 OF 8                                | 1:1,000 | A1   | Planning          |
| LW14-821-01-P-0000-007  | PROPOSED SITE LAYOUT PLAN SHEET 4 OF 8                                | 1:1,000 | A1   | Planning          |
| LW14-821-01-P-0000-008  | PROPOSED SITE LAYOUT PLAN SHEET 5 OF 8                                | 1:1,000 | A1   | Planning          |
| LW14-821-01-P-0000-009  | PROPOSED SITE LAYOUT PLAN SHEET 6 OF 8                                | 1:1,000 | A1   | Planning          |
| LW14-821-01-P-0000-010  | PROPOSED SITE LAYOUT PLAN SHEET 7 OF 8                                | 1:1,000 | A1   | Planning          |
| LW14-821-01-P-0000-011  | PROPOSED SITE LAYOUT PLAN SHEET 8 OF 8                                | 1:1,000 | A1   | Planning          |
| LW14-821-01-P-0000-012  | ASSESSMENT OF ALTERNATIVES                                            | 1:3,750 | A1   | EIAR              |
| LW14-821-01-P-0000-013  | PLAN SHOWING PROPOSED INFRASTRUCTURE WORK                             | 1:1,000 | A1   | Planning          |
| LW14-821-01-P-0050-001  | EXISTING MONITORING LOCATIONS                                         | 1:3,750 | A1   | EIAR              |
| LW14-821-01-P-0050-002  | PROPOSED ENVIRONMENTAL MONITORING LOCATIONS                           | 1:3,750 | A1   | EIAR              |
| LW14-821-01-P-0050-003  | EXISTING FORESTATION PROPOSED FELLING & NEW PLANTING                  | 1:3,750 | A1   | EIAR              |
| LW14-821-01-P-0050-004  | EXISTING SITE LAYOUT WITH INFRASTRUCTURE LOCATIONS                    | 1:3,750 | A1   | EIAR              |
| LW14-821-01-P-0050-005  | PROPOSED SITE LAYOUT PLAN WITH INFRASTRUCTURE LOCATIONS               | 1:3,750 | A1   | EIAR              |
| LW14-821-01-P-0050-006  | PROPOSED IBA FACILITY BUILDING LOCATION AND CROSS SECTION             | 1:500   | A1   | Planning          |
| LW14-821-01-P-0050-007  | TRAFFIC MANAGEMENT IBA FACILITY                                       | 1:1000  | A1   | EIAR              |
| LW14-821-01-P-0050-008  | TRAFFIC MANAGEMENT BIOLOGICAL TREATMENT FACILITY                      | 1:500   | A1   | EIAR              |
| LW14-821-01-P-0050-009  | TRAFFIC MANAGEMENT LEACHATE MANAGEMENT FACILITY                       | 1:500   | A1   | EIAR              |
| LW14-821-01-P-0050-010  | PROPOSED CELL FILLING                                                 | 1:2,500 | A1   | Planning & EIAR   |
| LW14-821-01-P-0050-011  | CUT/FILL PHASING PLAN                                                 | 1:7,500 | A1   | Planning & EIAR   |
| LW14-821-01-P-0050-012  | LANDSCAPE PLAN                                                        | 1:5,000 | A1   | Planning & EIAR   |
| LW14-821-01-P-0103-001  | PROPOSED SITE CROSS SECTIONS                                          | 1:1000  | A1   | Planning Plus     |
| LW14-821-01-P-0103-002  | PROPOSED SITE CROSS SECTIONS                                          | 1:1000  | A1   | Planging          |
| LW14-821-01-P-0103-003  | PROPOSED SITE CROSS SECTIONS                                          | 1:200   | A1   | Planning Planning |
| LW14-821-01-P-0103-004  | PROPOSED CROSS SECTIONS of POND And LEACHATE LAGOONS                  |         | A1 🗸 | of Planning       |
| LW14-821-01-P-0500-001  | PROPOSED MANAGEMENT PLAN OF SURFACE WATER MANAGEMENT INFRASTRUCTURE   | 1:1000  | A1   | Planning          |
| LW14-821-01-P-0500-002  | SURFACE WATER MANAGEMENT INFRASTRUCTURE LAYOUT PLANS                  | 1:200   | A1   | Planning & EIAR   |
| LW14-821-01-P-0500-003  | PROPOSED SURFACE WATER INFRASTRUCTURE CROSS SECTIONS                  | 1:1000  | ALSO | Planning          |
| LW14-821-01-P-0500-004  | LAMP STANDARD, GAS EXTRACTION AND SWALE INLET DETAILS                 | Vary    | CA1  | Planning          |
| LW14-821-01-P-0500-005  | DETAILS OF SILT FENCE                                                 | 1:20    | A1   | Planning          |
| LW14-821-01-P-0500-006  | SITE LAYOUT WITH EXISTING STREAM STRUCTURES                           | 1:5000  | A1   | Planning          |
| LW14-821-01-P-0600-001  | PROPOSED LEACHATE MANAGEMENT FACILITY                                 | 1:500   | A1   | Planning          |
| LW14-821-01-P-0600-002  | TANK FARM And LEACHATE TREATMENT EQUIPMENT ELEVATIONS                 | 1:200   | A1   | Planning          |
| LW14-821-01-P-0600-003  | TANK FARM And LEACHATE TREATMENT EQUIPMENT PLAN                       | 1:200   | A1   | Planning          |
| LW14-821-01-P-0600-004  | CROSS SECTIONS THROUGH FLOATING COVER LAGOONS                         | 1:500   | A1   | Planning          |
| LW14-821-01-P-0600-005  | PROPOSED WHEEL WASH DETAILS                                           | 1:50    | A1   | Planning          |
| LW14-821-01-P-1700-000  | OVERVIEW OF BIOLOGICAL TREATMENT FACILITY AND IBA FACILITY BUILDING   | n/a     | A1   | Planning          |
| LW14-821-01-P-1700-001  | SITE LAYOUT PLAN OF PROPOSED BIOLOGICAL TREATMENT FACILITY            | 1:500   | A1   | Planning          |
| LW14-821-01-P-1700-002  | PROPOSED BIOLOGICAL TREATMENT FACILITY GROUND FLOOR PLAN              | 1:200   | A1   | Planning          |
| LW14-821-01-P-1700-003  | PROPOSED BIOLOGICAL TREATMENT FACILITY FIRST FLOOR PLAN               | 1:200   | A1   | Planning          |
| LW14-821-01-P-1700-004  | PROPOSED BIOLOGICAL TREATMENT FACILITY ROOF PLAN                      | 1:200   | A1   | Planning          |
| LW14-821-01-P-1700-005  | PROPOSED BIOLOGICAL TREATMENT FACILITY CROSS SECTIONS                 | 1:200   | A1   | Planning          |
| LW14-821-01-P-1700-006  | PROPOSED BIOLOGICAL TREATMENT FACILITY ELEVATIONS                     | 1:200   | A1   | Planning          |
| LW14-821-01-P-1700-007  | DETAILS OF FULL RETENTION OIL INTERCEPTOR                             | 1:25    | A1   | Planning          |
| LW14-821-01-P-1700-008  | PROPOSED BIOLOGICAL TREATMENT FACILITY LEACHATE & SEPTIC TANK DETAILS | 1:50    | A1   | Planning          |
| LW14-821-01-P-1700-010  | ESB MV SUBSTATION DETAILS                                             | 1:50    | A1   | Planning          |
| LW14-821-01-P-1700-021  | PROPOSED IBA FACILITY BUILDING FLOOR PLAN                             | 1:200   | A1   | Planning          |
| LW14-821-01-P-1700-022  | PROPOSED IBA FACILITY BUILDING ROOF PLAN                              | 1:200   | A1   | Planning          |
| LW14-821-01-P-1700-023  | PROPOSED IBA FACILITY BUILDING SECTION AND ELEVATIONS                 | 1:200   | A1   | Planning          |