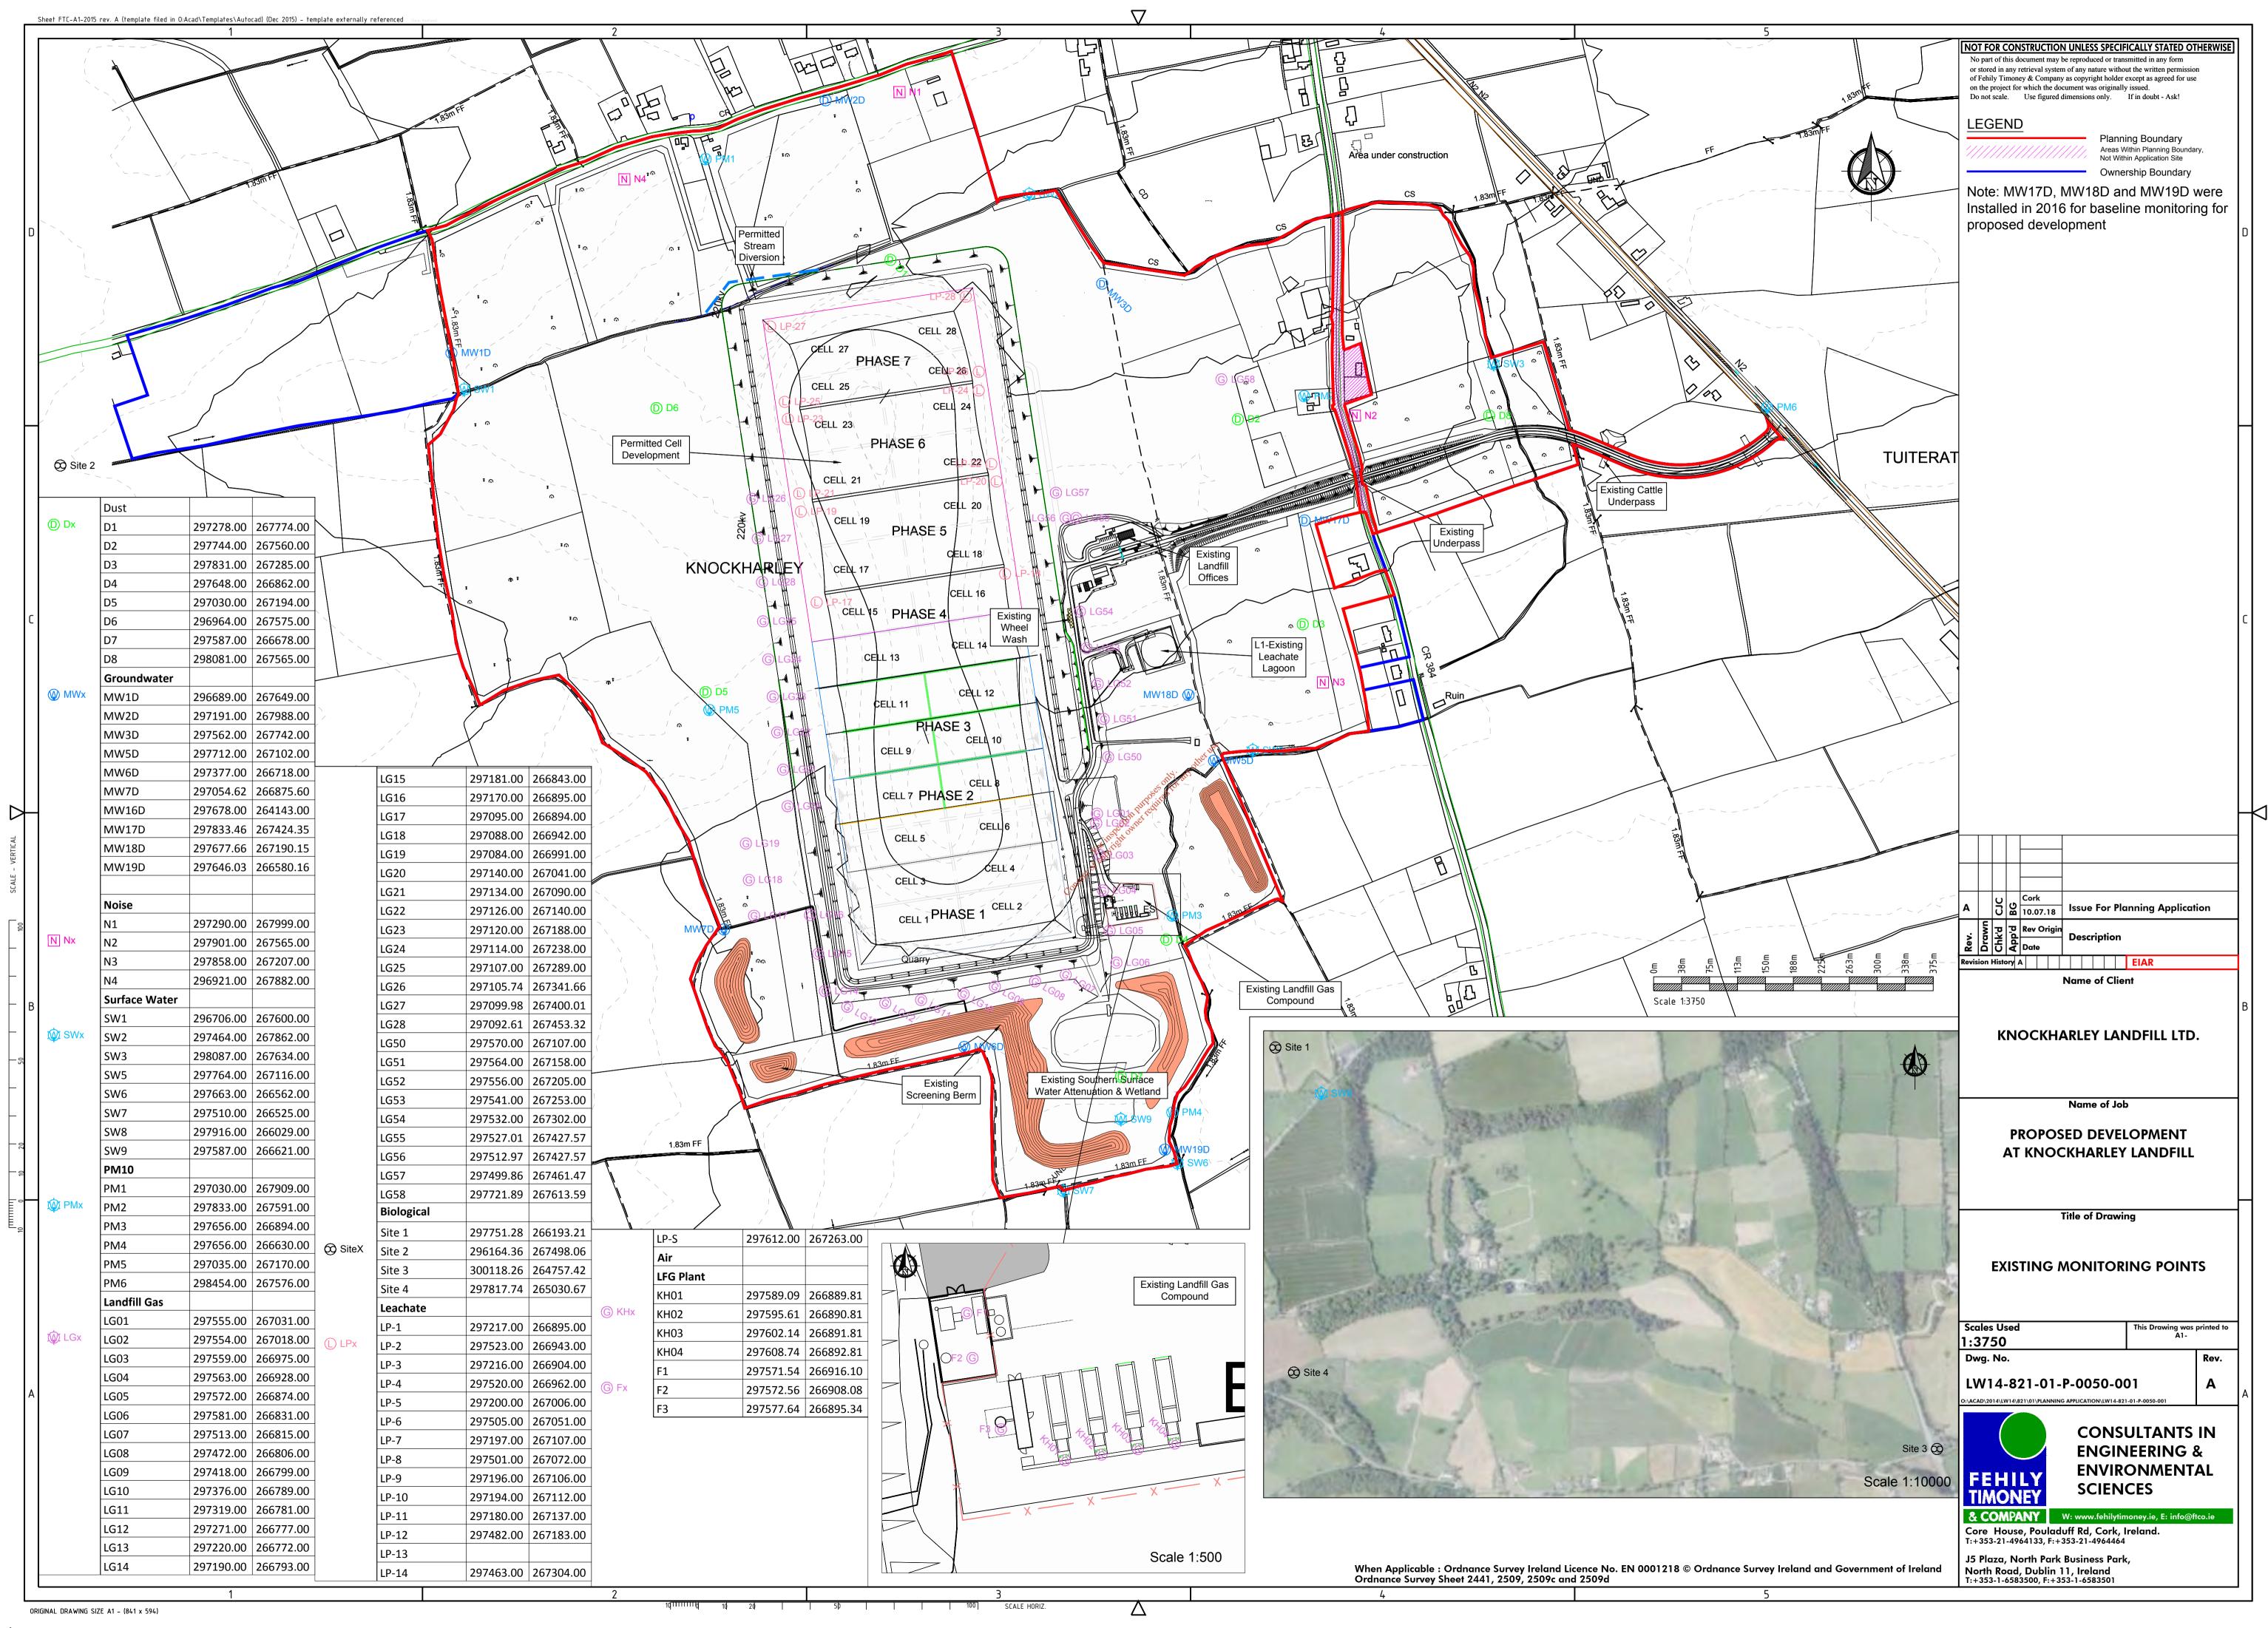

| Drawing List            |                                                                       |         |      |                   |
|-------------------------|-----------------------------------------------------------------------|---------|------|-------------------|
| Drawing Number          | Drawing Title                                                         | Scale   | Size | Drawing Pack      |
| LW14-821-01-P-0000-LIST | DRAWING LIST                                                          |         | n/a  | Planning          |
| LW14-821-01-P-0000-BDY  | OWNERSHIP BOUNDARY LAYOUT                                             |         | A3   | Planning          |
| LW14-821-01-P-0000-000  | 1:50,000 SITE LOCATION MAP                                            |         | A3   | Planning          |
| LW14-821-01-P-0000-001  | 1:10,000 SITE LOCATION MAP                                            |         | A3   | Planning          |
| LW14-821-01-P-0000-002  | EXISTING SITE LAYOUT                                                  | 1:3,750 | A1   | Planning          |
| LW14-821-01-P-0000-003  | PROPOSED SITE LAYOUT PLAN                                             | 1:3,750 | A1   | Planning          |
| LW14-821-01-P-0000-004  | PROPOSED SITE LAYOUT PLAN SHEET 1 OF 8                                | 1:1,000 | A1   | Planning          |
| LW14-821-01-P-0000-005  | PROPOSED SITE LAYOUT PLAN SHEET 2 OF 8                                | 1:1,000 | A1   | Planning          |
| LW14-821-01-P-0000-006  | PROPOSED SITE LAYOUT PLAN SHEET 3 OF 8                                | 1:1,000 | A1   | Planning          |
| LW14-821-01-P-0000-007  | PROPOSED SITE LAYOUT PLAN SHEET 4 OF 8                                | 1:1,000 | A1   | Planning          |
| LW14-821-01-P-0000-008  | PROPOSED SITE LAYOUT PLAN SHEET 5 OF 8                                | 1:1,000 | A1   | Planning          |
| LW14-821-01-P-0000-009  | PROPOSED SITE LAYOUT PLAN SHEET 6 OF 8                                | 1:1,000 | A1   | Planning          |
| LW14-821-01-P-0000-010  | PROPOSED SITE LAYOUT PLAN SHEET 7 OF 8                                | 1:1,000 | A1   | Planning          |
| LW14-821-01-P-0000-011  | PROPOSED SITE LAYOUT PLAN SHEET 8 OF 8                                | 1:1,000 | A1   | Planning          |
| LW14-821-01-P-0000-012  | ASSESSMENT OF ALTERNATIVES                                            | 1:3,750 | A1   | EIAR              |
| LW14-821-01-P-0000-013  | PLAN SHOWING PROPOSED INFRASTRUCTURE WORK                             | 1:1,000 | A1   | Planning          |
| LW14-821-01-P-0050-001  | EXISTING MONITORING LOCATIONS                                         | 1:3,750 | A1   | EIAR              |
| LW14-821-01-P-0050-002  | PROPOSED ENVIRONMENTAL MONITORING LOCATIONS                           | 1:3,750 | A1   | EIAR              |
| LW14-821-01-P-0050-003  | EXISTING FORESTATION PROPOSED FELLING & NEW PLANTING                  | 1:3,750 | A1   | EIAR              |
| LW14-821-01-P-0050-004  | EXISTING SITE LAYOUT WITH INFRASTRUCTURE LOCATIONS                    | 1:3,750 | A1   | EIAR              |
| LW14-821-01-P-0050-005  | PROPOSED SITE LAYOUT PLAN WITH INFRASTRUCTURE LOCATIONS               | 1:3,750 | A1   | EIAR              |
| LW14-821-01-P-0050-006  | PROPOSED IBA FACILITY BUILDING LOCATION AND CROSS SECTION             | 1:500   | A1   | Planning          |
| LW14-821-01-P-0050-007  | TRAFFIC MANAGEMENT IBA FACILITY                                       | 1:1000  | A1   | EIAR              |
| LW14-821-01-P-0050-008  | TRAFFIC MANAGEMENT BIOLOGICAL TREATMENT FACILITY                      | 1:500   | A1   | EIAR              |
| LW14-821-01-P-0050-009  | TRAFFIC MANAGEMENT LEACHATE MANAGEMENT FACILITY                       | 1:500   | A1   | EIAR              |
| LW14-821-01-P-0050-010  | PROPOSED CELL FILLING                                                 | 1:2,500 | A1   | Planning & EIAR   |
| LW14-821-01-P-0050-011  | CUT/FILL PHASING PLAN                                                 | 1:7,500 | A1   | Planning & EIAR   |
| LW14-821-01-P-0050-012  | LANDSCAPE PLAN                                                        | 1:5,000 | A1   | Planning & EIAR   |
| LW14-821-01-P-0103-001  | PROPOSED SITE CROSS SECTIONS                                          | 1:1000  | A1   | Planning Plus     |
| LW14-821-01-P-0103-002  | PROPOSED SITE CROSS SECTIONS                                          | 1:1000  | A1   | Planging          |
| LW14-821-01-P-0103-003  | PROPOSED SITE CROSS SECTIONS                                          | 1:200   | A1   | Planning Planning |
| LW14-821-01-P-0103-004  | PROPOSED CROSS SECTIONS of POND And LEACHATE LAGOONS                  |         | A1 🗸 | of Planning       |
| LW14-821-01-P-0500-001  | PROPOSED MANAGEMENT PLAN OF SURFACE WATER MANAGEMENT INFRASTRUCTURE   | 1:1000  | A1   | Planning          |
| LW14-821-01-P-0500-002  | SURFACE WATER MANAGEMENT INFRASTRUCTURE LAYOUT PLANS                  | 1:200   | A1   | Planning & EIAR   |
| LW14-821-01-P-0500-003  | PROPOSED SURFACE WATER INFRASTRUCTURE CROSS SECTIONS                  | 1:1000  | ALSO | Planning          |
| LW14-821-01-P-0500-004  | LAMP STANDARD, GAS EXTRACTION AND SWALE INLET DETAILS                 | Vary    | CA1  | Planning          |
| LW14-821-01-P-0500-005  | DETAILS OF SILT FENCE                                                 | 1:20    | A1   | Planning          |
| LW14-821-01-P-0500-006  | SITE LAYOUT WITH EXISTING STREAM STRUCTURES                           | 1:5000  | A1   | Planning          |
| LW14-821-01-P-0600-001  | PROPOSED LEACHATE MANAGEMENT FACILITY                                 | 1:500   | A1   | Planning          |
| LW14-821-01-P-0600-002  | TANK FARM And LEACHATE TREATMENT EQUIPMENT ELEVATIONS                 | 1:200   | A1   | Planning          |
| LW14-821-01-P-0600-003  | TANK FARM And LEACHATE TREATMENT EQUIPMENT PLAN                       | 1:200   | A1   | Planning          |
| LW14-821-01-P-0600-004  | CROSS SECTIONS THROUGH FLOATING COVER LAGOONS                         | 1:500   | A1   | Planning          |
| LW14-821-01-P-0600-005  | PROPOSED WHEEL WASH DETAILS                                           | 1:50    | A1   | Planning          |
| LW14-821-01-P-1700-000  | OVERVIEW OF BIOLOGICAL TREATMENT FACILITY AND IBA FACILITY BUILDING   | n/a     | A1   | Planning          |
| LW14-821-01-P-1700-001  | SITE LAYOUT PLAN OF PROPOSED BIOLOGICAL TREATMENT FACILITY            | 1:500   | A1   | Planning          |
| LW14-821-01-P-1700-002  | PROPOSED BIOLOGICAL TREATMENT FACILITY GROUND FLOOR PLAN              | 1:200   | A1   | Planning          |
| LW14-821-01-P-1700-003  | PROPOSED BIOLOGICAL TREATMENT FACILITY FIRST FLOOR PLAN               | 1:200   | A1   | Planning          |
| LW14-821-01-P-1700-004  | PROPOSED BIOLOGICAL TREATMENT FACILITY ROOF PLAN                      | 1:200   | A1   | Planning          |
| LW14-821-01-P-1700-005  | PROPOSED BIOLOGICAL TREATMENT FACILITY CROSS SECTIONS                 | 1:200   | A1   | Planning          |
| LW14-821-01-P-1700-006  | PROPOSED BIOLOGICAL TREATMENT FACILITY ELEVATIONS                     | 1:200   | A1   | Planning          |
| LW14-821-01-P-1700-007  | DETAILS OF FULL RETENTION OIL INTERCEPTOR                             | 1:25    | A1   | Planning          |
| LW14-821-01-P-1700-008  | PROPOSED BIOLOGICAL TREATMENT FACILITY LEACHATE & SEPTIC TANK DETAILS | 1:50    | A1   | Planning          |
| LW14-821-01-P-1700-010  | ESB MV SUBSTATION DETAILS                                             | 1:50    | A1   | Planning          |
| LW14-821-01-P-1700-021  | PROPOSED IBA FACILITY BUILDING FLOOR PLAN                             | 1:200   | A1   | Planning          |
| LW14-821-01-P-1700-022  | PROPOSED IBA FACILITY BUILDING ROOF PLAN                              | 1:200   | A1   | Planning          |
| LW14-821-01-P-1700-023  | PROPOSED IBA FACILITY BUILDING SECTION AND ELEVATIONS                 | 1:200   | A1   | Planning          |