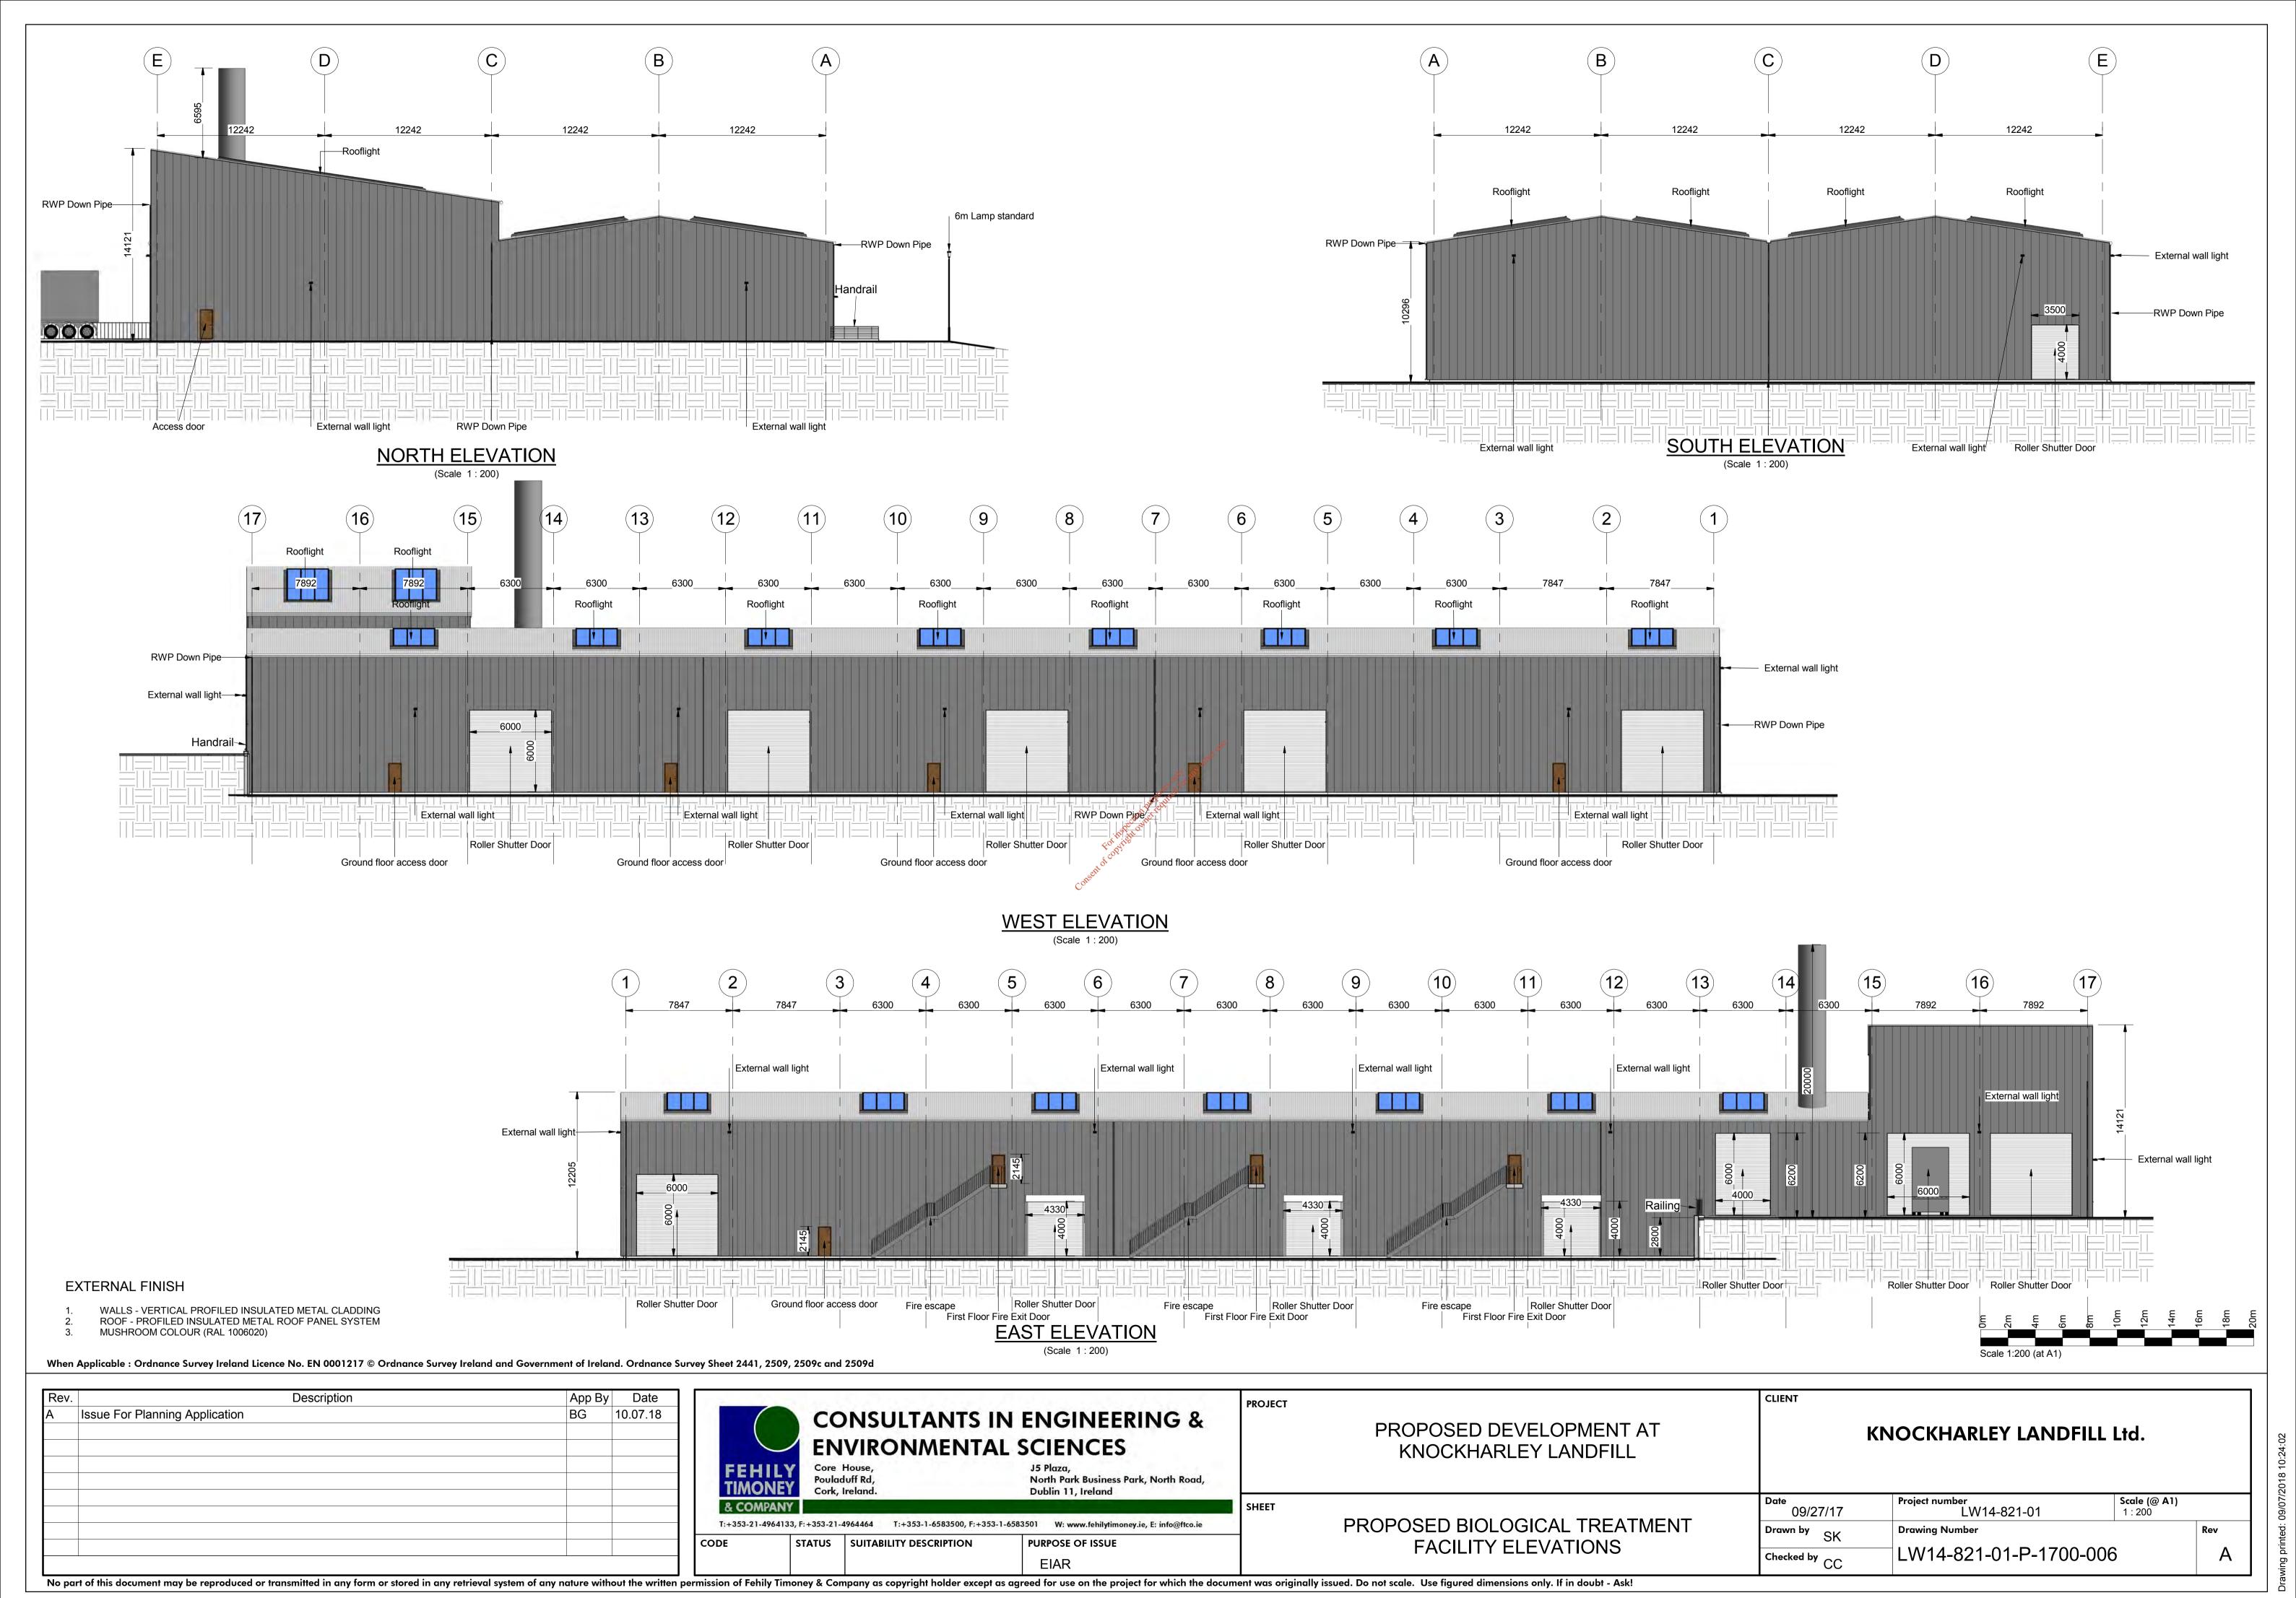

PROJECT

SHEET

When Applicable: Ordnance Survey Ireland Licence No. EN 0001217 © Ordnance Survey Ireland and Government of Ireland. Ordnance Survey Sheet 2441, 2509, 2509c and 2509d

| Rev. | Description                    | App By | Date        |  |  |  |
|------|--------------------------------|--------|-------------|--|--|--|
| Α    | Issue For Planning Application | BG     | BG 10.07.18 |  |  |  |
|      |                                |        |             |  |  |  |
|      |                                |        |             |  |  |  |
|      |                                |        |             |  |  |  |
|      |                                |        |             |  |  |  |
|      |                                |        |             |  |  |  |
|      |                                |        |             |  |  |  |