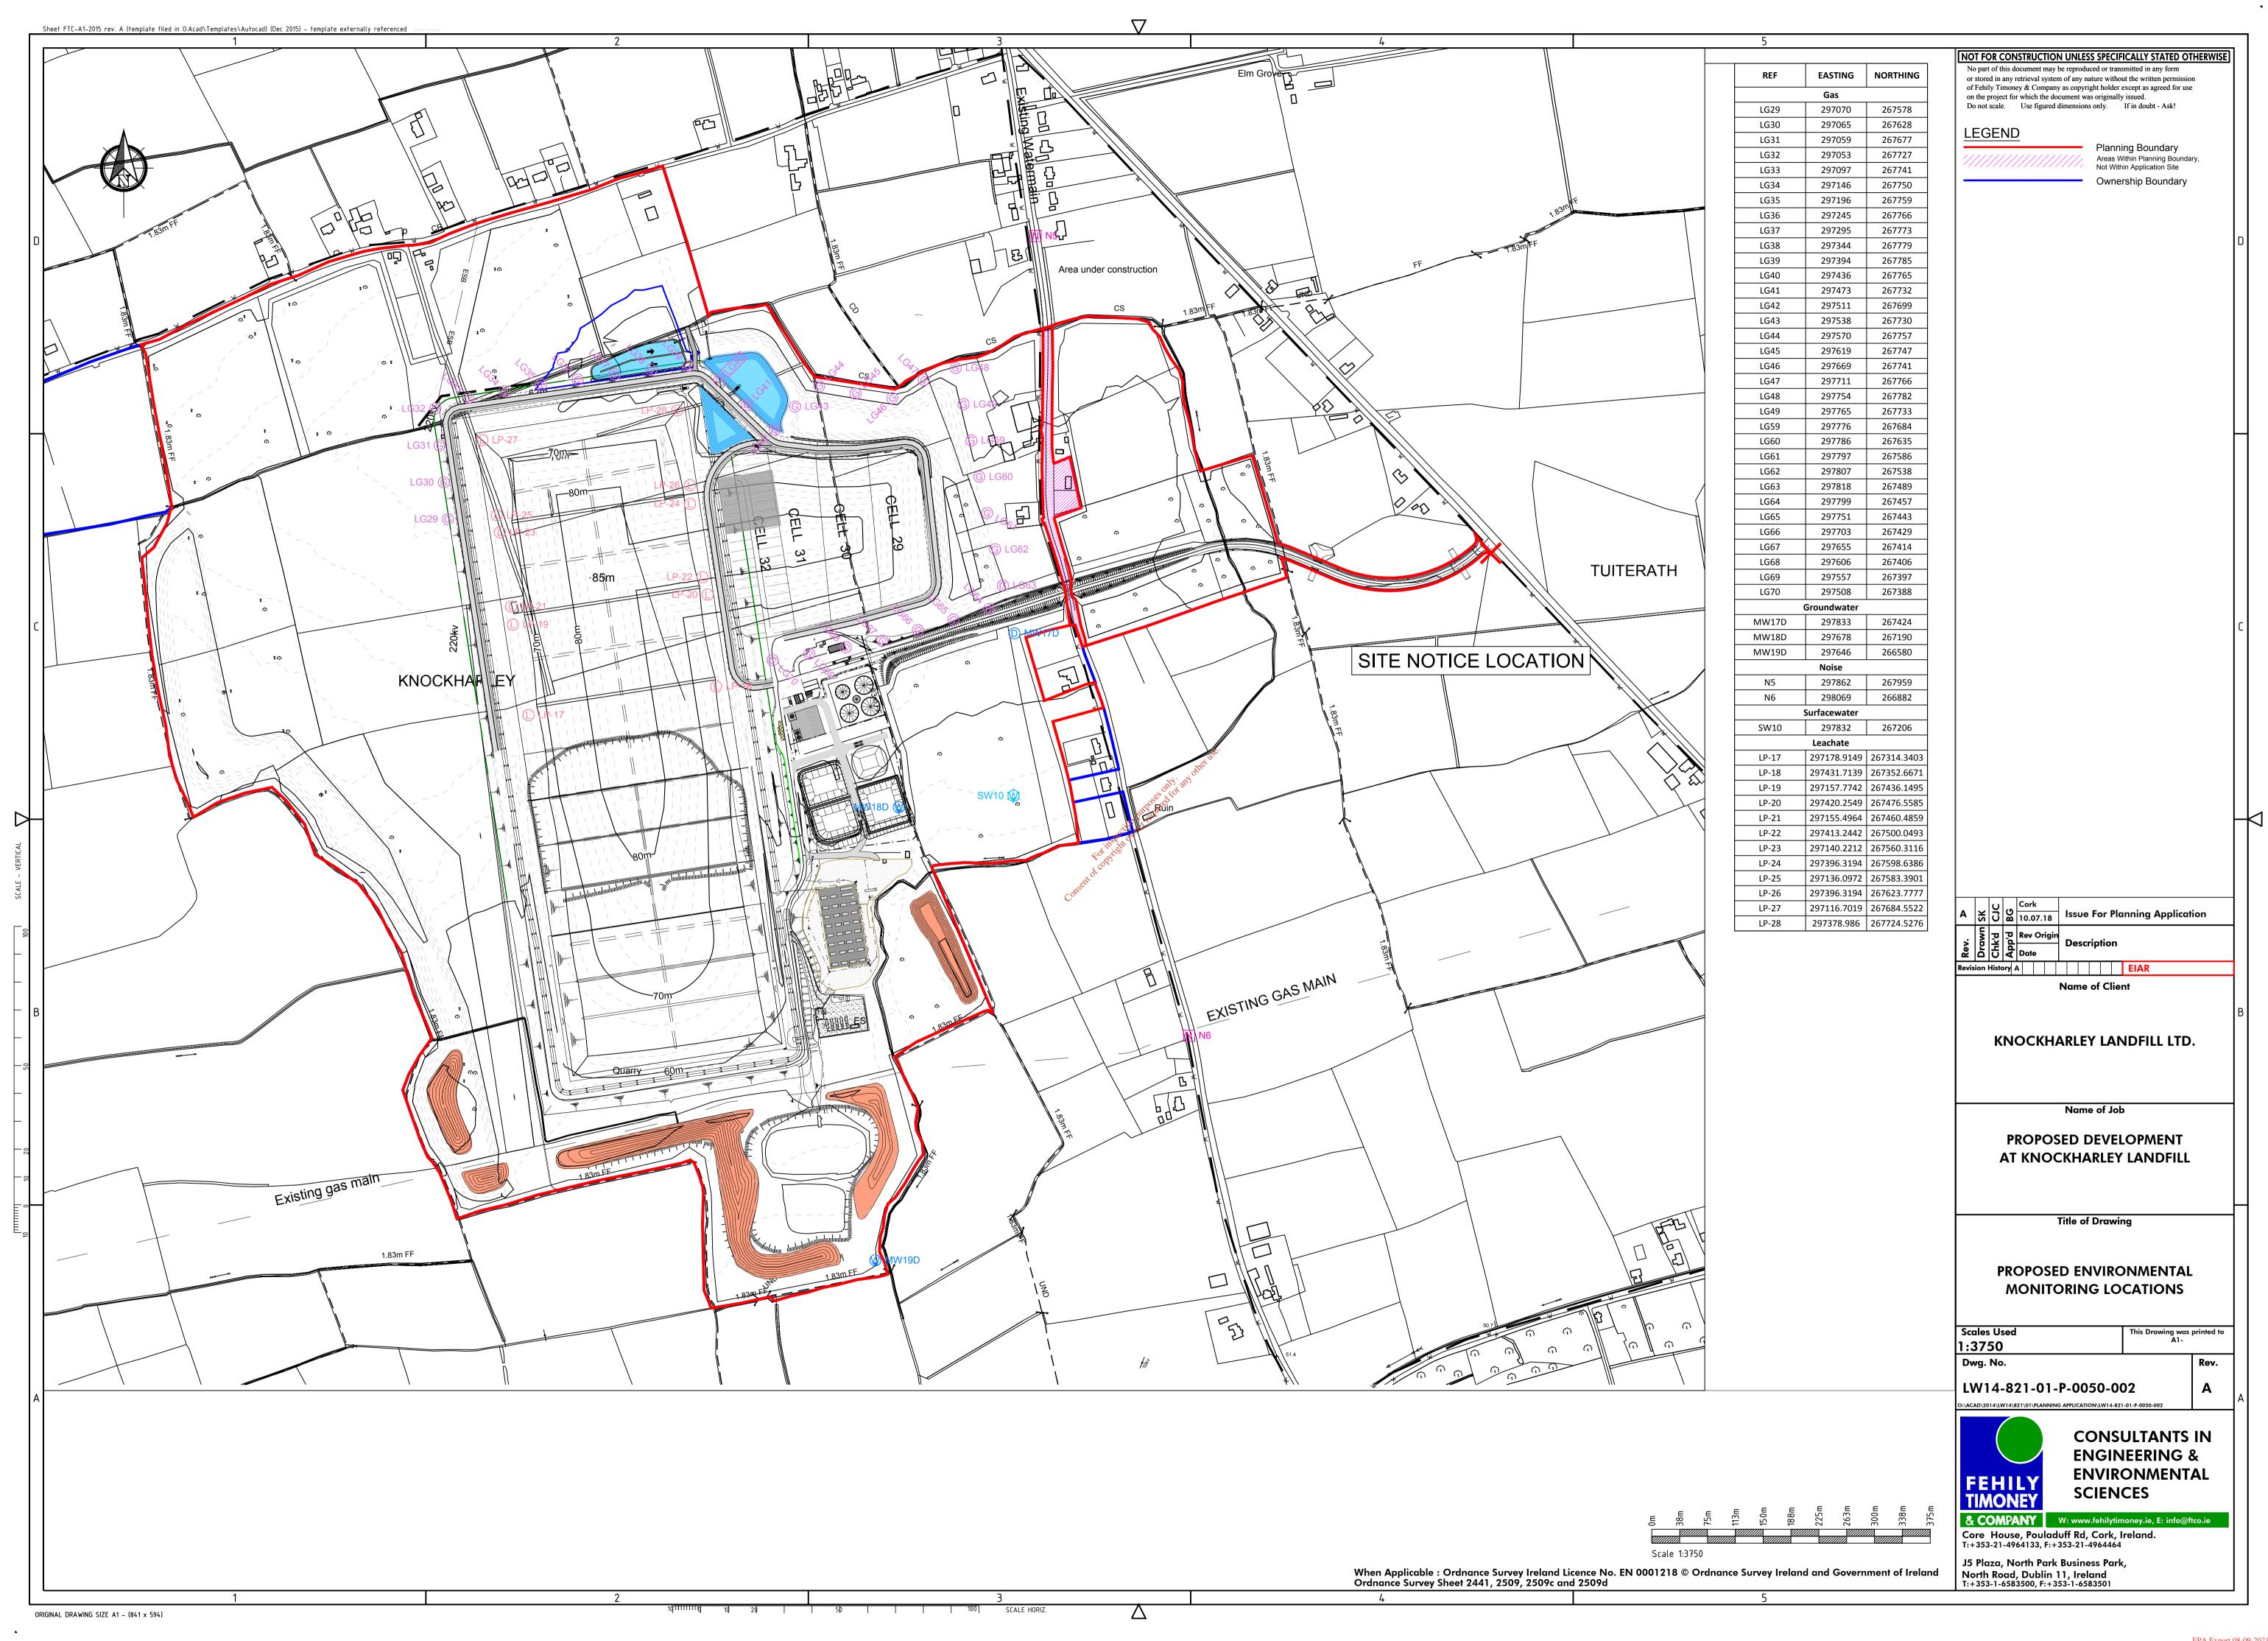

| Drawing List            |                                                                       |         |      |                   |
|-------------------------|-----------------------------------------------------------------------|---------|------|-------------------|
| Drawing Number          | Drawing Title                                                         | Scale   | Size | Drawing Pack      |
| LW14-821-01-P-0000-LIST | DRAWING LIST                                                          |         | n/a  | Planning          |
| LW14-821-01-P-0000-BDY  | OWNERSHIP BOUNDARY LAYOUT                                             |         | A3   | Planning          |
| LW14-821-01-P-0000-000  | 1:50,000 SITE LOCATION MAP                                            |         | A3   | Planning          |
| LW14-821-01-P-0000-001  | 1:10,000 SITE LOCATION MAP                                            |         | A3   | Planning          |
| LW14-821-01-P-0000-002  | EXISTING SITE LAYOUT                                                  | 1:3,750 | A1   | Planning          |
| LW14-821-01-P-0000-003  | PROPOSED SITE LAYOUT PLAN                                             | 1:3,750 | A1   | Planning          |
| LW14-821-01-P-0000-004  | PROPOSED SITE LAYOUT PLAN SHEET 1 OF 8                                | 1:1,000 | A1   | Planning          |
| LW14-821-01-P-0000-005  | PROPOSED SITE LAYOUT PLAN SHEET 2 OF 8                                | 1:1,000 | A1   | Planning          |
| LW14-821-01-P-0000-006  | PROPOSED SITE LAYOUT PLAN SHEET 3 OF 8                                | 1:1,000 | A1   | Planning          |
| LW14-821-01-P-0000-007  | PROPOSED SITE LAYOUT PLAN SHEET 4 OF 8                                | 1:1,000 | A1   | Planning          |
| LW14-821-01-P-0000-008  | PROPOSED SITE LAYOUT PLAN SHEET 5 OF 8                                | 1:1,000 | A1   | Planning          |
| LW14-821-01-P-0000-009  | PROPOSED SITE LAYOUT PLAN SHEET 6 OF 8                                | 1:1,000 | A1   | Planning          |
| LW14-821-01-P-0000-010  | PROPOSED SITE LAYOUT PLAN SHEET 7 OF 8                                | 1:1,000 | A1   | Planning          |
| LW14-821-01-P-0000-011  | PROPOSED SITE LAYOUT PLAN SHEET 8 OF 8                                | 1:1,000 | A1   | Planning          |
| LW14-821-01-P-0000-012  | ASSESSMENT OF ALTERNATIVES                                            | 1:3,750 | A1   | EIAR              |
| LW14-821-01-P-0000-013  | PLAN SHOWING PROPOSED INFRASTRUCTURE WORK                             | 1:1,000 | A1   | Planning          |
| LW14-821-01-P-0050-001  | EXISTING MONITORING LOCATIONS                                         | 1:3,750 | A1   | EIAR              |
| LW14-821-01-P-0050-002  | PROPOSED ENVIRONMENTAL MONITORING LOCATIONS                           | 1:3,750 | A1   | EIAR              |
| LW14-821-01-P-0050-003  | EXISTING FORESTATION PROPOSED FELLING & NEW PLANTING                  | 1:3,750 | A1   | EIAR              |
| LW14-821-01-P-0050-004  | EXISTING SITE LAYOUT WITH INFRASTRUCTURE LOCATIONS                    | 1:3,750 | A1   | EIAR              |
| LW14-821-01-P-0050-005  | PROPOSED SITE LAYOUT PLAN WITH INFRASTRUCTURE LOCATIONS               | 1:3,750 | A1   | EIAR              |
| LW14-821-01-P-0050-006  | PROPOSED IBA FACILITY BUILDING LOCATION AND CROSS SECTION             | 1:500   | A1   | Planning          |
| LW14-821-01-P-0050-007  | TRAFFIC MANAGEMENT IBA FACILITY                                       | 1:1000  | A1   | EIAR              |
| LW14-821-01-P-0050-008  | TRAFFIC MANAGEMENT BIOLOGICAL TREATMENT FACILITY                      | 1:500   | A1   | EIAR              |
| LW14-821-01-P-0050-009  | TRAFFIC MANAGEMENT LEACHATE MANAGEMENT FACILITY                       | 1:500   | A1   | EIAR              |
| LW14-821-01-P-0050-010  | PROPOSED CELL FILLING                                                 | 1:2,500 | A1   | Planning & EIAR   |
| LW14-821-01-P-0050-011  | CUT/FILL PHASING PLAN                                                 | 1:7,500 | A1   | Planning & EIAR   |
| LW14-821-01-P-0050-012  | LANDSCAPE PLAN                                                        | 1:5,000 | A1   | Planning & EIAR   |
| LW14-821-01-P-0103-001  | PROPOSED SITE CROSS SECTIONS                                          | 1:1000  | A1   | Planning Plus     |
| LW14-821-01-P-0103-002  | PROPOSED SITE CROSS SECTIONS                                          | 1:1000  | A1   | Planging          |
| LW14-821-01-P-0103-003  | PROPOSED SITE CROSS SECTIONS                                          | 1:200   | A1   | Planning Planning |
| LW14-821-01-P-0103-004  | PROPOSED CROSS SECTIONS of POND And LEACHATE LAGOONS                  |         | A1 🗸 | of Planning       |
| LW14-821-01-P-0500-001  | PROPOSED MANAGEMENT PLAN OF SURFACE WATER MANAGEMENT INFRASTRUCTURE   | 1:1000  | A1   | Planning          |
| LW14-821-01-P-0500-002  | SURFACE WATER MANAGEMENT INFRASTRUCTURE LAYOUT PLANS                  | 1:200   | A1   | Planning & EIAR   |
| LW14-821-01-P-0500-003  | PROPOSED SURFACE WATER INFRASTRUCTURE CROSS SECTIONS                  | 1:1000  | ALSO | Planning          |
| LW14-821-01-P-0500-004  | LAMP STANDARD, GAS EXTRACTION AND SWALE INLET DETAILS                 | Vary    | CA1  | Planning          |
| LW14-821-01-P-0500-005  | DETAILS OF SILT FENCE                                                 | 1:20    | A1   | Planning          |
| LW14-821-01-P-0500-006  | SITE LAYOUT WITH EXISTING STREAM STRUCTURES                           | 1:5000  | A1   | Planning          |
| LW14-821-01-P-0600-001  | PROPOSED LEACHATE MANAGEMENT FACILITY                                 | 1:500   | A1   | Planning          |
| LW14-821-01-P-0600-002  | TANK FARM And LEACHATE TREATMENT EQUIPMENT ELEVATIONS                 | 1:200   | A1   | Planning          |
| LW14-821-01-P-0600-003  | TANK FARM And LEACHATE TREATMENT EQUIPMENT PLAN                       | 1:200   | A1   | Planning          |
| LW14-821-01-P-0600-004  | CROSS SECTIONS THROUGH FLOATING COVER LAGOONS                         | 1:500   | A1   | Planning          |
| LW14-821-01-P-0600-005  | PROPOSED WHEEL WASH DETAILS                                           | 1:50    | A1   | Planning          |
| LW14-821-01-P-1700-000  | OVERVIEW OF BIOLOGICAL TREATMENT FACILITY AND IBA FACILITY BUILDING   | n/a     | A1   | Planning          |
| LW14-821-01-P-1700-001  | SITE LAYOUT PLAN OF PROPOSED BIOLOGICAL TREATMENT FACILITY            | 1:500   | A1   | Planning          |
| LW14-821-01-P-1700-002  | PROPOSED BIOLOGICAL TREATMENT FACILITY GROUND FLOOR PLAN              | 1:200   | A1   | Planning          |
| LW14-821-01-P-1700-003  | PROPOSED BIOLOGICAL TREATMENT FACILITY FIRST FLOOR PLAN               | 1:200   | A1   | Planning          |
| LW14-821-01-P-1700-004  | PROPOSED BIOLOGICAL TREATMENT FACILITY ROOF PLAN                      | 1:200   | A1   | Planning          |
| LW14-821-01-P-1700-005  | PROPOSED BIOLOGICAL TREATMENT FACILITY CROSS SECTIONS                 | 1:200   | A1   | Planning          |
| LW14-821-01-P-1700-006  | PROPOSED BIOLOGICAL TREATMENT FACILITY ELEVATIONS                     | 1:200   | A1   | Planning          |
| LW14-821-01-P-1700-007  | DETAILS OF FULL RETENTION OIL INTERCEPTOR                             | 1:25    | A1   | Planning          |
| LW14-821-01-P-1700-008  | PROPOSED BIOLOGICAL TREATMENT FACILITY LEACHATE & SEPTIC TANK DETAILS | 1:50    | A1   | Planning          |
| LW14-821-01-P-1700-010  | ESB MV SUBSTATION DETAILS                                             | 1:50    | A1   | Planning          |
| LW14-821-01-P-1700-021  | PROPOSED IBA FACILITY BUILDING FLOOR PLAN                             | 1:200   | A1   | Planning          |
| LW14-821-01-P-1700-022  | PROPOSED IBA FACILITY BUILDING ROOF PLAN                              | 1:200   | A1   | Planning          |
| LW14-821-01-P-1700-023  | PROPOSED IBA FACILITY BUILDING SECTION AND ELEVATIONS                 | 1:200   | A1   | Planning          |