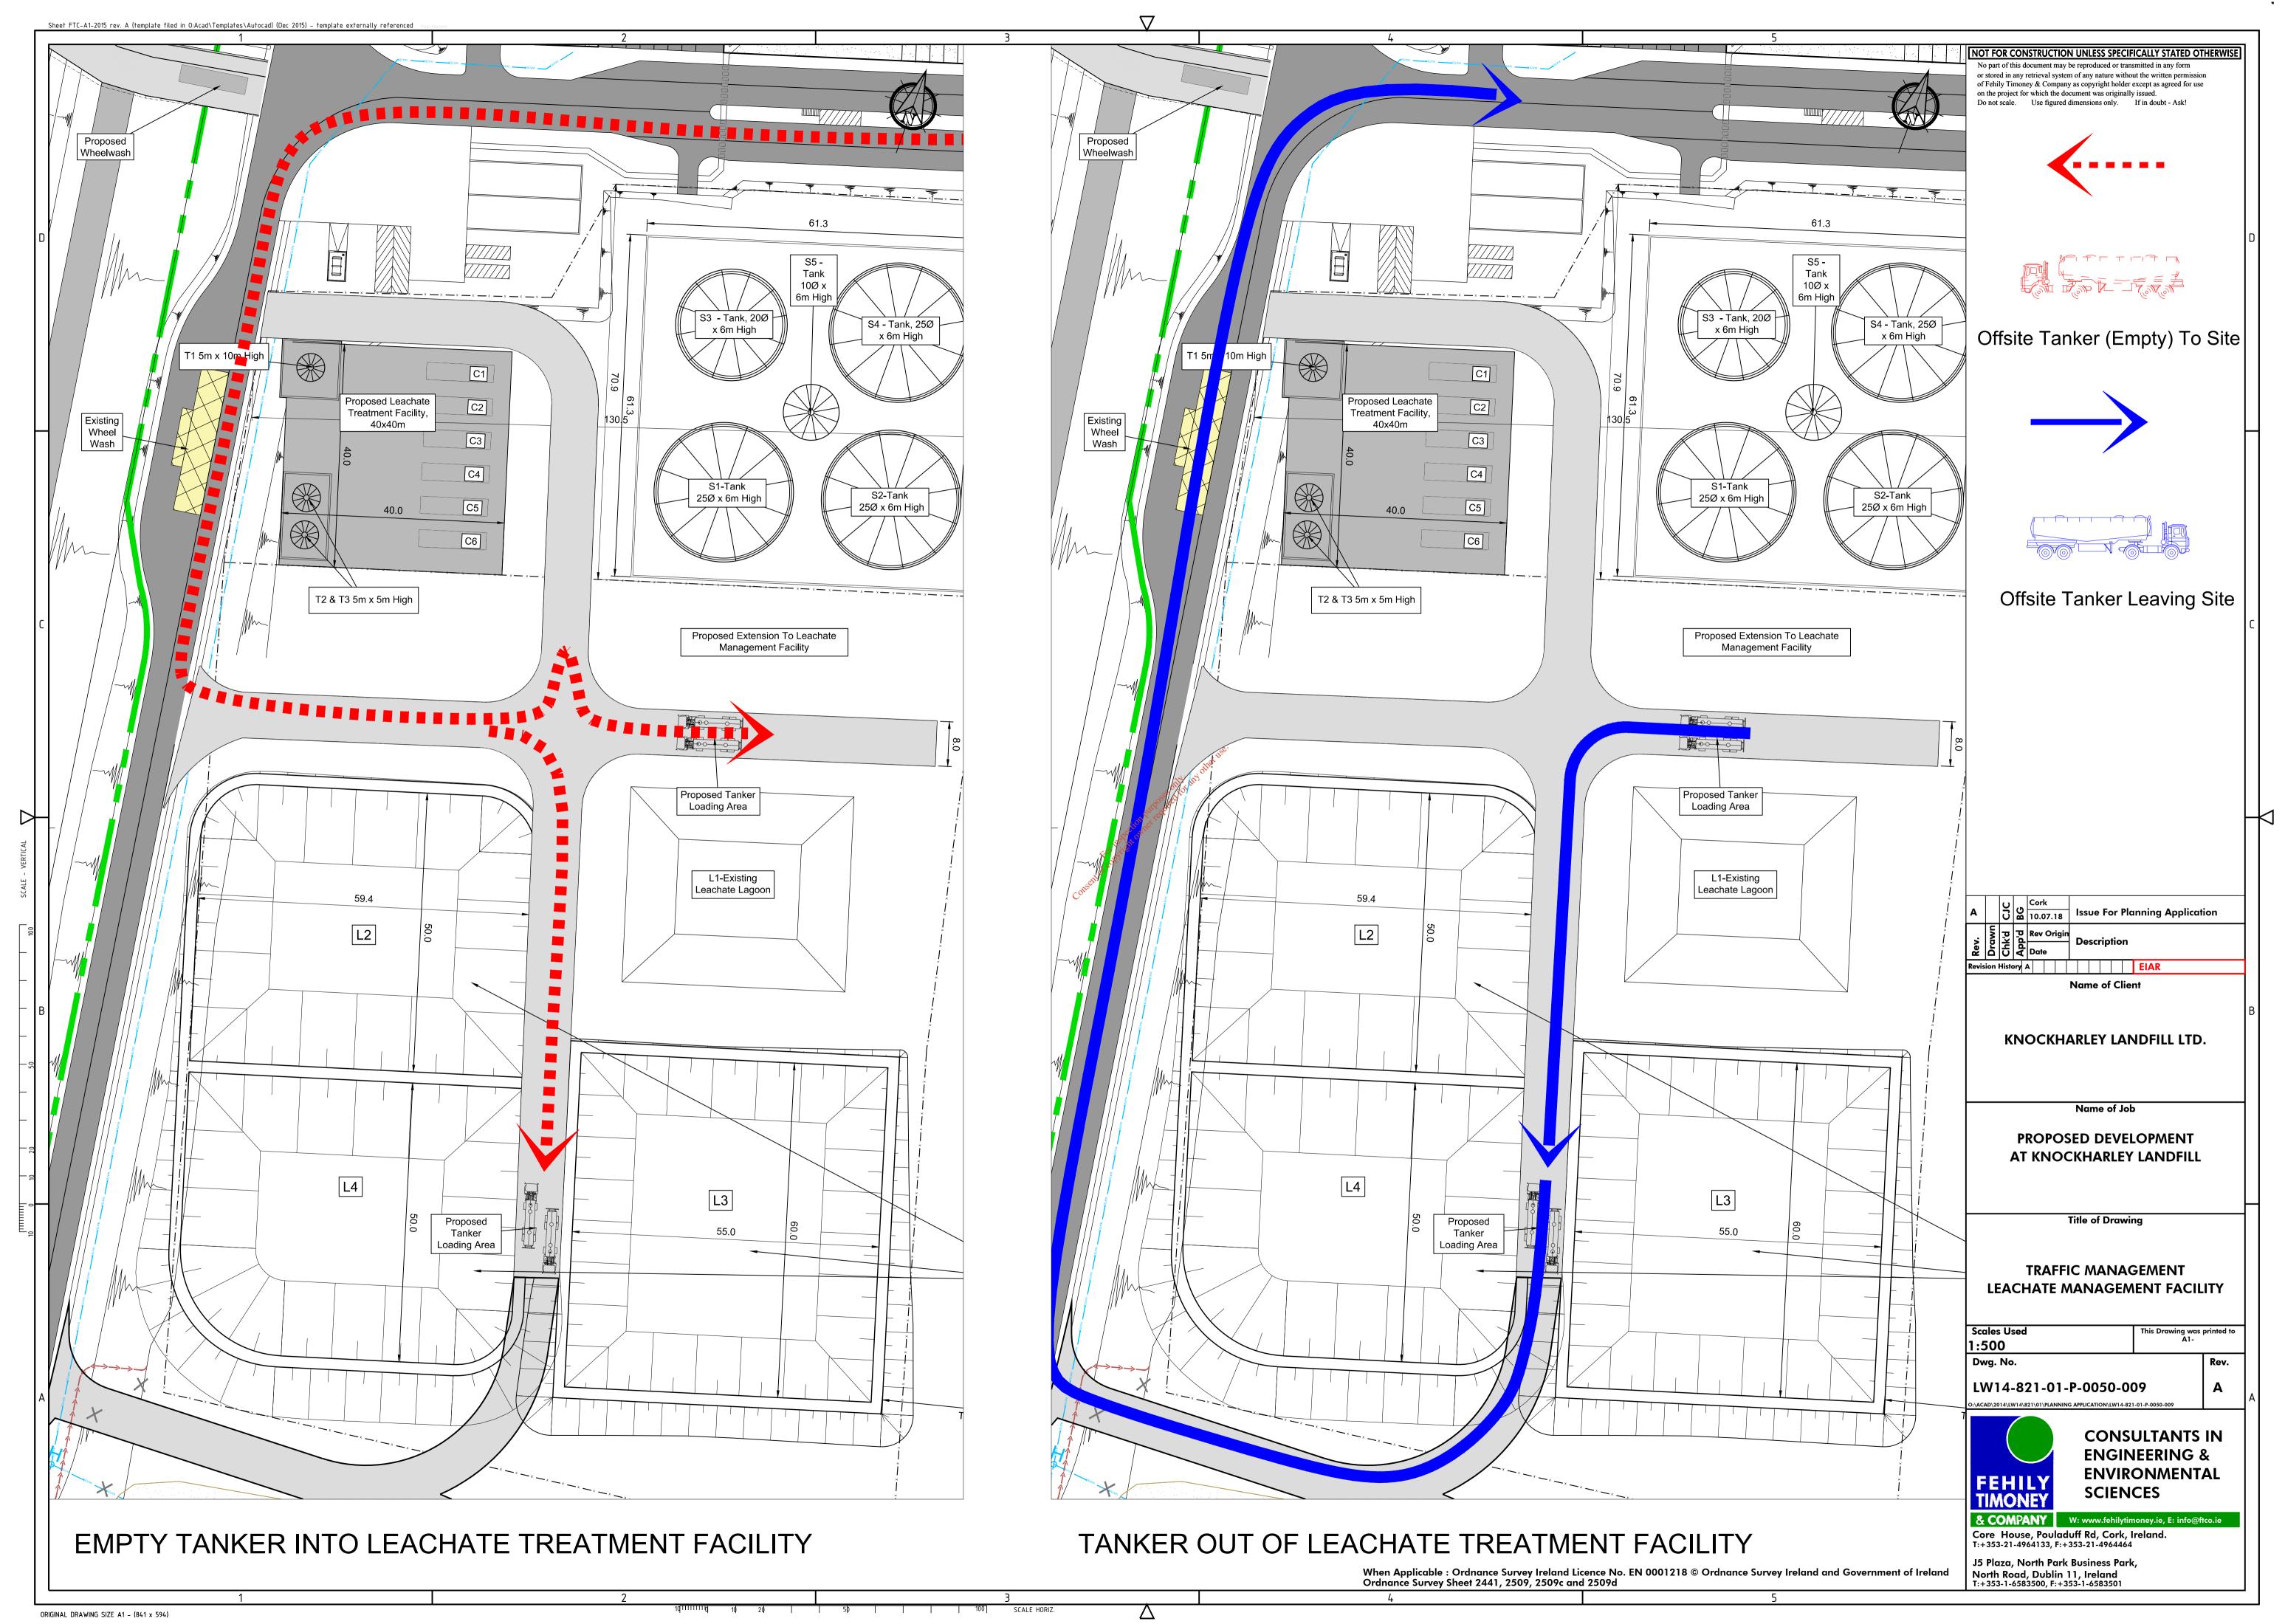

| Drawing List            |                                                                       |         |      |                   |
|-------------------------|-----------------------------------------------------------------------|---------|------|-------------------|
| Drawing Number          | Drawing Title                                                         | Scale   | Size | Drawing Pack      |
| LW14-821-01-P-0000-LIST | DRAWING LIST                                                          |         | n/a  | Planning          |
| LW14-821-01-P-0000-BDY  | OWNERSHIP BOUNDARY LAYOUT                                             |         | A3   | Planning          |
| LW14-821-01-P-0000-000  | 1:50,000 SITE LOCATION MAP                                            |         | A3   | Planning          |
| LW14-821-01-P-0000-001  | 1:10,000 SITE LOCATION MAP                                            |         | A3   | Planning          |
| LW14-821-01-P-0000-002  | EXISTING SITE LAYOUT                                                  | 1:3,750 | A1   | Planning          |
| LW14-821-01-P-0000-003  | PROPOSED SITE LAYOUT PLAN                                             | 1:3,750 | A1   | Planning          |
| LW14-821-01-P-0000-004  | PROPOSED SITE LAYOUT PLAN SHEET 1 OF 8                                | 1:1,000 | A1   | Planning          |
| LW14-821-01-P-0000-005  | PROPOSED SITE LAYOUT PLAN SHEET 2 OF 8                                | 1:1,000 | A1   | Planning          |
| LW14-821-01-P-0000-006  | PROPOSED SITE LAYOUT PLAN SHEET 3 OF 8                                | 1:1,000 | A1   | Planning          |
| LW14-821-01-P-0000-007  | PROPOSED SITE LAYOUT PLAN SHEET 4 OF 8                                | 1:1,000 | A1   | Planning          |
| LW14-821-01-P-0000-008  | PROPOSED SITE LAYOUT PLAN SHEET 5 OF 8                                | 1:1,000 | A1   | Planning          |
| LW14-821-01-P-0000-009  | PROPOSED SITE LAYOUT PLAN SHEET 6 OF 8                                | 1:1,000 | A1   | Planning          |
| LW14-821-01-P-0000-010  | PROPOSED SITE LAYOUT PLAN SHEET 7 OF 8                                | 1:1,000 | A1   | Planning          |
| LW14-821-01-P-0000-011  | PROPOSED SITE LAYOUT PLAN SHEET 8 OF 8                                | 1:1,000 | A1   | Planning          |
| LW14-821-01-P-0000-012  | ASSESSMENT OF ALTERNATIVES                                            | 1:3,750 | A1   | EIAR              |
| LW14-821-01-P-0000-013  | PLAN SHOWING PROPOSED INFRASTRUCTURE WORK                             | 1:1,000 | A1   | Planning          |
| LW14-821-01-P-0050-001  | EXISTING MONITORING LOCATIONS                                         | 1:3,750 | A1   | EIAR              |
| LW14-821-01-P-0050-002  | PROPOSED ENVIRONMENTAL MONITORING LOCATIONS                           | 1:3,750 | A1   | EIAR              |
| LW14-821-01-P-0050-003  | EXISTING FORESTATION PROPOSED FELLING & NEW PLANTING                  | 1:3,750 | A1   | EIAR              |
| LW14-821-01-P-0050-004  | EXISTING SITE LAYOUT WITH INFRASTRUCTURE LOCATIONS                    | 1:3,750 | A1   | EIAR              |
| LW14-821-01-P-0050-005  | PROPOSED SITE LAYOUT PLAN WITH INFRASTRUCTURE LOCATIONS               | 1:3,750 | A1   | EIAR              |
| LW14-821-01-P-0050-006  | PROPOSED IBA FACILITY BUILDING LOCATION AND CROSS SECTION             | 1:500   | A1   | Planning          |
| LW14-821-01-P-0050-007  | TRAFFIC MANAGEMENT IBA FACILITY                                       | 1:1000  | A1   | EIAR              |
| LW14-821-01-P-0050-008  | TRAFFIC MANAGEMENT BIOLOGICAL TREATMENT FACILITY                      | 1:500   | A1   | EIAR              |
| LW14-821-01-P-0050-009  | TRAFFIC MANAGEMENT LEACHATE MANAGEMENT FACILITY                       | 1:500   | A1   | EIAR              |
| LW14-821-01-P-0050-010  | PROPOSED CELL FILLING                                                 | 1:2,500 | A1   | Planning & EIAR   |
| LW14-821-01-P-0050-011  | CUT/FILL PHASING PLAN                                                 | 1:7,500 | A1   | Planning & EIAR   |
| LW14-821-01-P-0050-012  | LANDSCAPE PLAN                                                        | 1:5,000 | A1   | Planning & EIAR   |
| LW14-821-01-P-0103-001  | PROPOSED SITE CROSS SECTIONS                                          | 1:1000  | A1   | Planning Plus     |
| LW14-821-01-P-0103-002  | PROPOSED SITE CROSS SECTIONS                                          | 1:1000  | A1   | Planging          |
| LW14-821-01-P-0103-003  | PROPOSED SITE CROSS SECTIONS                                          | 1:200   | A1   | Planning Planning |
| LW14-821-01-P-0103-004  | PROPOSED CROSS SECTIONS of POND And LEACHATE LAGOONS                  |         | A1 🗸 | of Planning       |
| LW14-821-01-P-0500-001  | PROPOSED MANAGEMENT PLAN OF SURFACE WATER MANAGEMENT INFRASTRUCTURE   | 1:1000  | A1   | Planning          |
| LW14-821-01-P-0500-002  | SURFACE WATER MANAGEMENT INFRASTRUCTURE LAYOUT PLANS                  | 1:200   | A1   | Planning & EIAR   |
| LW14-821-01-P-0500-003  | PROPOSED SURFACE WATER INFRASTRUCTURE CROSS SECTIONS                  | 1:1000  | ALSO | Planning          |
| LW14-821-01-P-0500-004  | LAMP STANDARD, GAS EXTRACTION AND SWALE INLET DETAILS                 | Vary    | CA1  | Planning          |
| LW14-821-01-P-0500-005  | DETAILS OF SILT FENCE                                                 | 1:20    | A1   | Planning          |
| LW14-821-01-P-0500-006  | SITE LAYOUT WITH EXISTING STREAM STRUCTURES                           | 1:5000  | A1   | Planning          |
| LW14-821-01-P-0600-001  | PROPOSED LEACHATE MANAGEMENT FACILITY                                 | 1:500   | A1   | Planning          |
| LW14-821-01-P-0600-002  | TANK FARM And LEACHATE TREATMENT EQUIPMENT ELEVATIONS                 | 1:200   | A1   | Planning          |
| LW14-821-01-P-0600-003  | TANK FARM And LEACHATE TREATMENT EQUIPMENT PLAN                       | 1:200   | A1   | Planning          |
| LW14-821-01-P-0600-004  | CROSS SECTIONS THROUGH FLOATING COVER LAGOONS                         | 1:500   | A1   | Planning          |
| LW14-821-01-P-0600-005  | PROPOSED WHEEL WASH DETAILS                                           | 1:50    | A1   | Planning          |
| LW14-821-01-P-1700-000  | OVERVIEW OF BIOLOGICAL TREATMENT FACILITY AND IBA FACILITY BUILDING   | n/a     | A1   | Planning          |
| LW14-821-01-P-1700-001  | SITE LAYOUT PLAN OF PROPOSED BIOLOGICAL TREATMENT FACILITY            | 1:500   | A1   | Planning          |
| LW14-821-01-P-1700-002  | PROPOSED BIOLOGICAL TREATMENT FACILITY GROUND FLOOR PLAN              | 1:200   | A1   | Planning          |
| LW14-821-01-P-1700-003  | PROPOSED BIOLOGICAL TREATMENT FACILITY FIRST FLOOR PLAN               | 1:200   | A1   | Planning          |
| LW14-821-01-P-1700-004  | PROPOSED BIOLOGICAL TREATMENT FACILITY ROOF PLAN                      | 1:200   | A1   | Planning          |
| LW14-821-01-P-1700-005  | PROPOSED BIOLOGICAL TREATMENT FACILITY CROSS SECTIONS                 | 1:200   | A1   | Planning          |
| LW14-821-01-P-1700-006  | PROPOSED BIOLOGICAL TREATMENT FACILITY ELEVATIONS                     | 1:200   | A1   | Planning          |
| LW14-821-01-P-1700-007  | DETAILS OF FULL RETENTION OIL INTERCEPTOR                             | 1:25    | A1   | Planning          |
| LW14-821-01-P-1700-008  | PROPOSED BIOLOGICAL TREATMENT FACILITY LEACHATE & SEPTIC TANK DETAILS | 1:50    | A1   | Planning          |
| LW14-821-01-P-1700-010  | ESB MV SUBSTATION DETAILS                                             | 1:50    | A1   | Planning          |
| LW14-821-01-P-1700-021  | PROPOSED IBA FACILITY BUILDING FLOOR PLAN                             | 1:200   | A1   | Planning          |
| LW14-821-01-P-1700-022  | PROPOSED IBA FACILITY BUILDING ROOF PLAN                              | 1:200   | A1   | Planning          |
| LW14-821-01-P-1700-023  | PROPOSED IBA FACILITY BUILDING SECTION AND ELEVATIONS                 | 1:200   | A1   | Planning          |