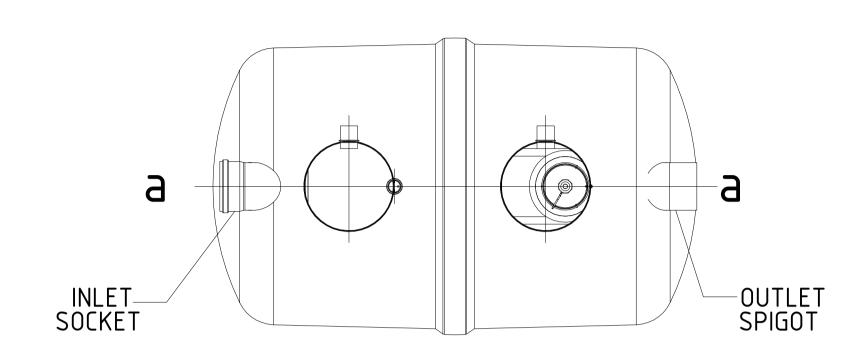

CLIENT

| UNIT REF. | NOMINAL FLOW      | APPROX. EMPTY     | OVERALL LENGTH |
|-----------|-------------------|-------------------|----------------|
| UNII KLI. | RATE (L/s)        | WEIGHT (kg)       | <u>'</u> L'    |
| NSFA020   | 20                | 575               | 3200           |
| NSFA030   | 30                | 665               | 3915           |
| NSFA040   | 40                | 740               | 4640           |
| NSFA050   | 50                | 985               | 5425           |
| NSFA065   | 65                | 1145              | 6850           |
| INFO      | RMATION COMMON FO | R CLASS 1 & CLASS | 2 UNITS        |

# PLAN ALARM PROBE SOCKET INVERT) INVER(TINLET INVERT) OUTLET (BASE 3200

SIDE ELEVATION

### NOTES:-

- NOTES: 
   Inlet/outlet pipes are plain pipe ø315mm PVCu. The standard EN858 states minimum connection sizes, units ordered with different sized connections are not fully compliant with the standard.
   Please note. A Class 1 Separator includes filter media, Class 2 do not.
   Extension necks for deeper inverts can be provided in 0.5m increments, for on site assembly. Maximum 2.0m invert recommended.