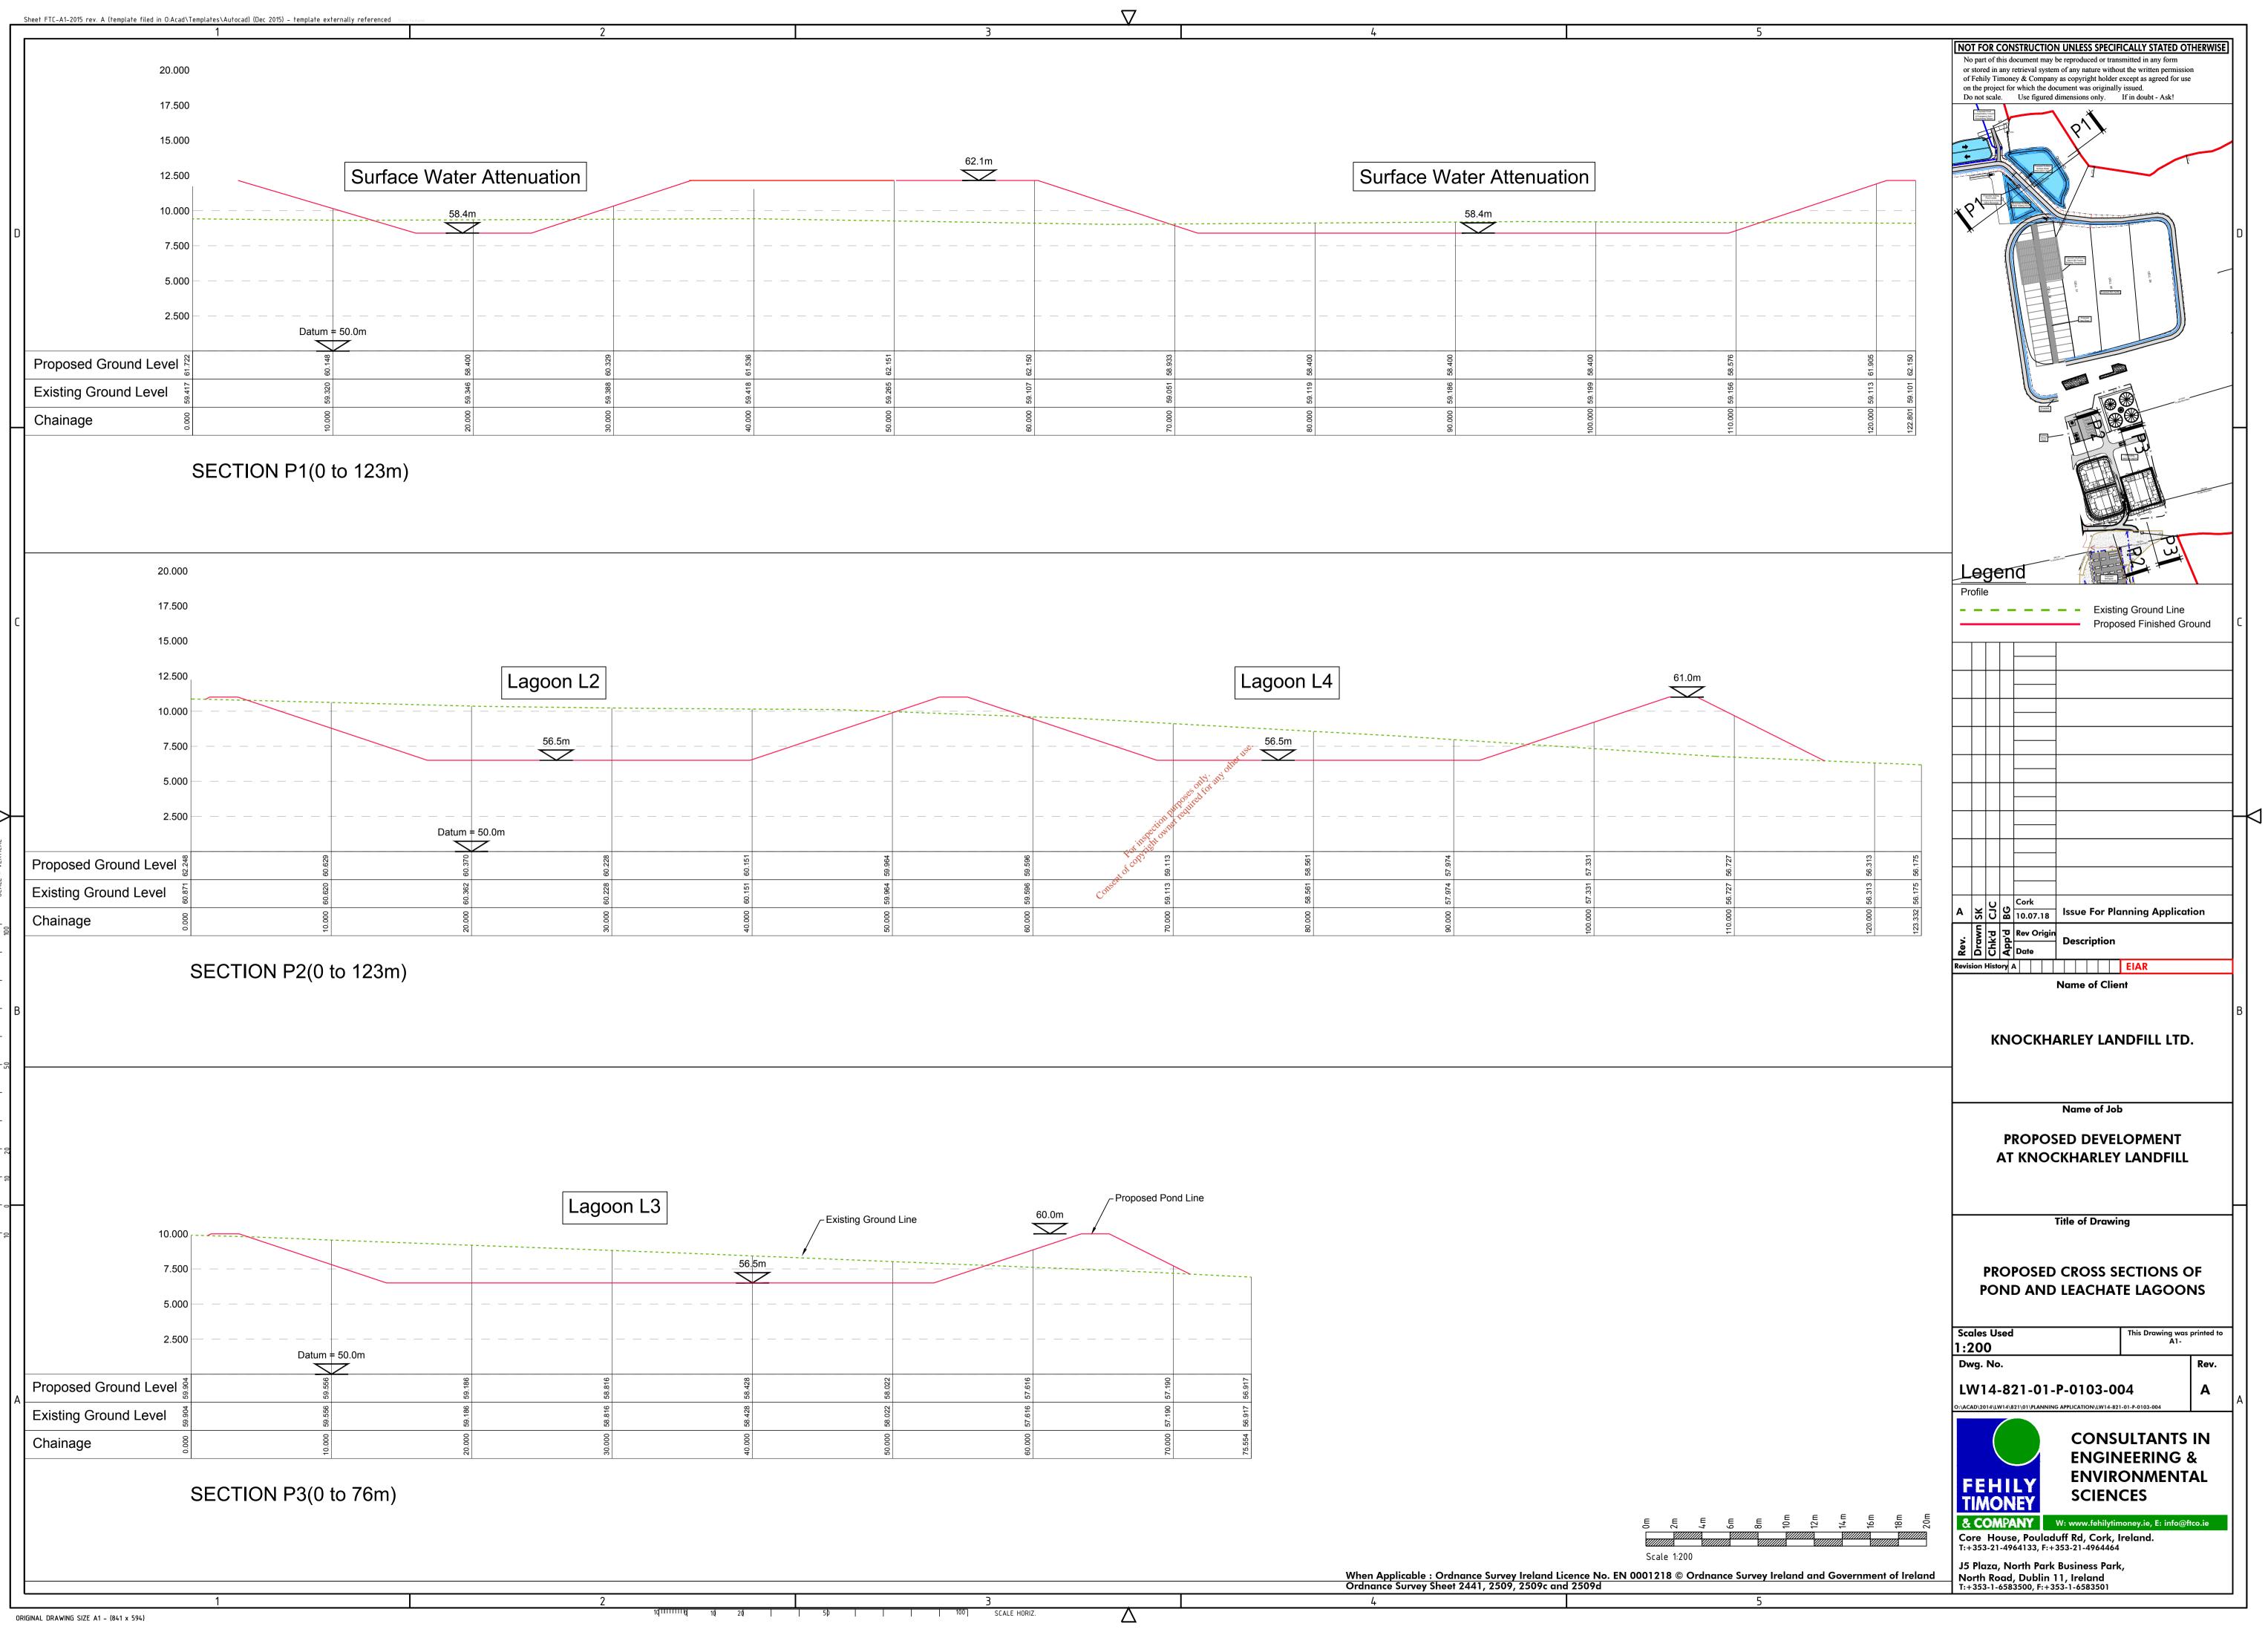

| Drawing List            |                                                                       |         |      |                   |
|-------------------------|-----------------------------------------------------------------------|---------|------|-------------------|
| Drawing Number          | Drawing Title                                                         | Scale   | Size | Drawing Pack      |
| LW14-821-01-P-0000-LIST | DRAWING LIST                                                          |         | n/a  | Planning          |
| LW14-821-01-P-0000-BDY  | OWNERSHIP BOUNDARY LAYOUT                                             |         | A3   | Planning          |
| LW14-821-01-P-0000-000  | 1:50,000 SITE LOCATION MAP                                            |         | A3   | Planning          |
| LW14-821-01-P-0000-001  | 1:10,000 SITE LOCATION MAP                                            |         | A3   | Planning          |
| LW14-821-01-P-0000-002  | EXISTING SITE LAYOUT                                                  | 1:3,750 | A1   | Planning          |
| LW14-821-01-P-0000-003  | PROPOSED SITE LAYOUT PLAN                                             | 1:3,750 | A1   | Planning          |
| LW14-821-01-P-0000-004  | PROPOSED SITE LAYOUT PLAN SHEET 1 OF 8                                | 1:1,000 | A1   | Planning          |
| LW14-821-01-P-0000-005  | PROPOSED SITE LAYOUT PLAN SHEET 2 OF 8                                | 1:1,000 | A1   | Planning          |
| LW14-821-01-P-0000-006  | PROPOSED SITE LAYOUT PLAN SHEET 3 OF 8                                | 1:1,000 | A1   | Planning          |
| LW14-821-01-P-0000-007  | PROPOSED SITE LAYOUT PLAN SHEET 4 OF 8                                | 1:1,000 | A1   | Planning          |
| LW14-821-01-P-0000-008  | PROPOSED SITE LAYOUT PLAN SHEET 5 OF 8                                | 1:1,000 | A1   | Planning          |
| LW14-821-01-P-0000-009  | PROPOSED SITE LAYOUT PLAN SHEET 6 OF 8                                | 1:1,000 | A1   | Planning          |
| LW14-821-01-P-0000-010  | PROPOSED SITE LAYOUT PLAN SHEET 7 OF 8                                | 1:1,000 | A1   | Planning          |
| LW14-821-01-P-0000-011  | PROPOSED SITE LAYOUT PLAN SHEET 8 OF 8                                | 1:1,000 | A1   | Planning          |
| LW14-821-01-P-0000-012  | ASSESSMENT OF ALTERNATIVES                                            | 1:3,750 | A1   | EIAR              |
| LW14-821-01-P-0000-013  | PLAN SHOWING PROPOSED INFRASTRUCTURE WORK                             | 1:1,000 | A1   | Planning          |
| LW14-821-01-P-0050-001  | EXISTING MONITORING LOCATIONS                                         | 1:3,750 | A1   | EIAR              |
| LW14-821-01-P-0050-002  | PROPOSED ENVIRONMENTAL MONITORING LOCATIONS                           | 1:3,750 | A1   | EIAR              |
| LW14-821-01-P-0050-003  | EXISTING FORESTATION PROPOSED FELLING & NEW PLANTING                  | 1:3,750 | A1   | EIAR              |
| LW14-821-01-P-0050-004  | EXISTING SITE LAYOUT WITH INFRASTRUCTURE LOCATIONS                    | 1:3,750 | A1   | EIAR              |
| LW14-821-01-P-0050-005  | PROPOSED SITE LAYOUT PLAN WITH INFRASTRUCTURE LOCATIONS               | 1:3,750 | A1   | EIAR              |
| LW14-821-01-P-0050-006  | PROPOSED IBA FACILITY BUILDING LOCATION AND CROSS SECTION             | 1:500   | A1   | Planning          |
| LW14-821-01-P-0050-007  | TRAFFIC MANAGEMENT IBA FACILITY                                       | 1:1000  | A1   | EIAR              |
| LW14-821-01-P-0050-008  | TRAFFIC MANAGEMENT BIOLOGICAL TREATMENT FACILITY                      | 1:500   | A1   | EIAR              |
| LW14-821-01-P-0050-009  | TRAFFIC MANAGEMENT LEACHATE MANAGEMENT FACILITY                       | 1:500   | A1   | EIAR              |
| LW14-821-01-P-0050-010  | PROPOSED CELL FILLING                                                 | 1:2,500 | A1   | Planning & EIAR   |
| LW14-821-01-P-0050-011  | CUT/FILL PHASING PLAN                                                 | 1:7,500 | A1   | Planning & EIAR   |
| LW14-821-01-P-0050-012  | LANDSCAPE PLAN                                                        | 1:5,000 | A1   | Planning & EIAR   |
| LW14-821-01-P-0103-001  | PROPOSED SITE CROSS SECTIONS                                          | 1:1000  | A1   | Planning Plus     |
| LW14-821-01-P-0103-002  | PROPOSED SITE CROSS SECTIONS                                          | 1:1000  | A1   | Planging          |
| LW14-821-01-P-0103-003  | PROPOSED SITE CROSS SECTIONS                                          | 1:200   | A1   | Planning Planning |
| LW14-821-01-P-0103-004  | PROPOSED CROSS SECTIONS of POND And LEACHATE LAGOONS                  |         | A1 🗸 | of Planning       |
| LW14-821-01-P-0500-001  | PROPOSED MANAGEMENT PLAN OF SURFACE WATER MANAGEMENT INFRASTRUCTURE   | 1:1000  | A1   | Planning          |
| LW14-821-01-P-0500-002  | SURFACE WATER MANAGEMENT INFRASTRUCTURE LAYOUT PLANS                  | 1:200   | A1   | Planning & EIAR   |
| LW14-821-01-P-0500-003  | PROPOSED SURFACE WATER INFRASTRUCTURE CROSS SECTIONS                  | 1:1000  | ALSO | Planning          |
| LW14-821-01-P-0500-004  | LAMP STANDARD, GAS EXTRACTION AND SWALE INLET DETAILS                 | Vary    | CA1  | Planning          |
| LW14-821-01-P-0500-005  | DETAILS OF SILT FENCE                                                 | 1:20    | A1   | Planning          |
| LW14-821-01-P-0500-006  | SITE LAYOUT WITH EXISTING STREAM STRUCTURES                           | 1:5000  | A1   | Planning          |
| LW14-821-01-P-0600-001  | PROPOSED LEACHATE MANAGEMENT FACILITY                                 | 1:500   | A1   | Planning          |
| LW14-821-01-P-0600-002  | TANK FARM And LEACHATE TREATMENT EQUIPMENT ELEVATIONS                 | 1:200   | A1   | Planning          |
| LW14-821-01-P-0600-003  | TANK FARM And LEACHATE TREATMENT EQUIPMENT PLAN                       | 1:200   | A1   | Planning          |
| LW14-821-01-P-0600-004  | CROSS SECTIONS THROUGH FLOATING COVER LAGOONS                         | 1:500   | A1   | Planning          |
| LW14-821-01-P-0600-005  | PROPOSED WHEEL WASH DETAILS                                           | 1:50    | A1   | Planning          |
| LW14-821-01-P-1700-000  | OVERVIEW OF BIOLOGICAL TREATMENT FACILITY AND IBA FACILITY BUILDING   | n/a     | A1   | Planning          |
| LW14-821-01-P-1700-001  | SITE LAYOUT PLAN OF PROPOSED BIOLOGICAL TREATMENT FACILITY            | 1:500   | A1   | Planning          |
| LW14-821-01-P-1700-002  | PROPOSED BIOLOGICAL TREATMENT FACILITY GROUND FLOOR PLAN              | 1:200   | A1   | Planning          |
| LW14-821-01-P-1700-003  | PROPOSED BIOLOGICAL TREATMENT FACILITY FIRST FLOOR PLAN               | 1:200   | A1   | Planning          |
| LW14-821-01-P-1700-004  | PROPOSED BIOLOGICAL TREATMENT FACILITY ROOF PLAN                      | 1:200   | A1   | Planning          |
| LW14-821-01-P-1700-005  | PROPOSED BIOLOGICAL TREATMENT FACILITY CROSS SECTIONS                 | 1:200   | A1   | Planning          |
| LW14-821-01-P-1700-006  | PROPOSED BIOLOGICAL TREATMENT FACILITY ELEVATIONS                     | 1:200   | A1   | Planning          |
| LW14-821-01-P-1700-007  | DETAILS OF FULL RETENTION OIL INTERCEPTOR                             | 1:25    | A1   | Planning          |
| LW14-821-01-P-1700-008  | PROPOSED BIOLOGICAL TREATMENT FACILITY LEACHATE & SEPTIC TANK DETAILS | 1:50    | A1   | Planning          |
| LW14-821-01-P-1700-010  | ESB MV SUBSTATION DETAILS                                             | 1:50    | A1   | Planning          |
| LW14-821-01-P-1700-021  | PROPOSED IBA FACILITY BUILDING FLOOR PLAN                             | 1:200   | A1   | Planning          |
| LW14-821-01-P-1700-022  | PROPOSED IBA FACILITY BUILDING ROOF PLAN                              | 1:200   | A1   | Planning          |
| LW14-821-01-P-1700-023  | PROPOSED IBA FACILITY BUILDING SECTION AND ELEVATIONS                 | 1:200   | A1   | Planning          |