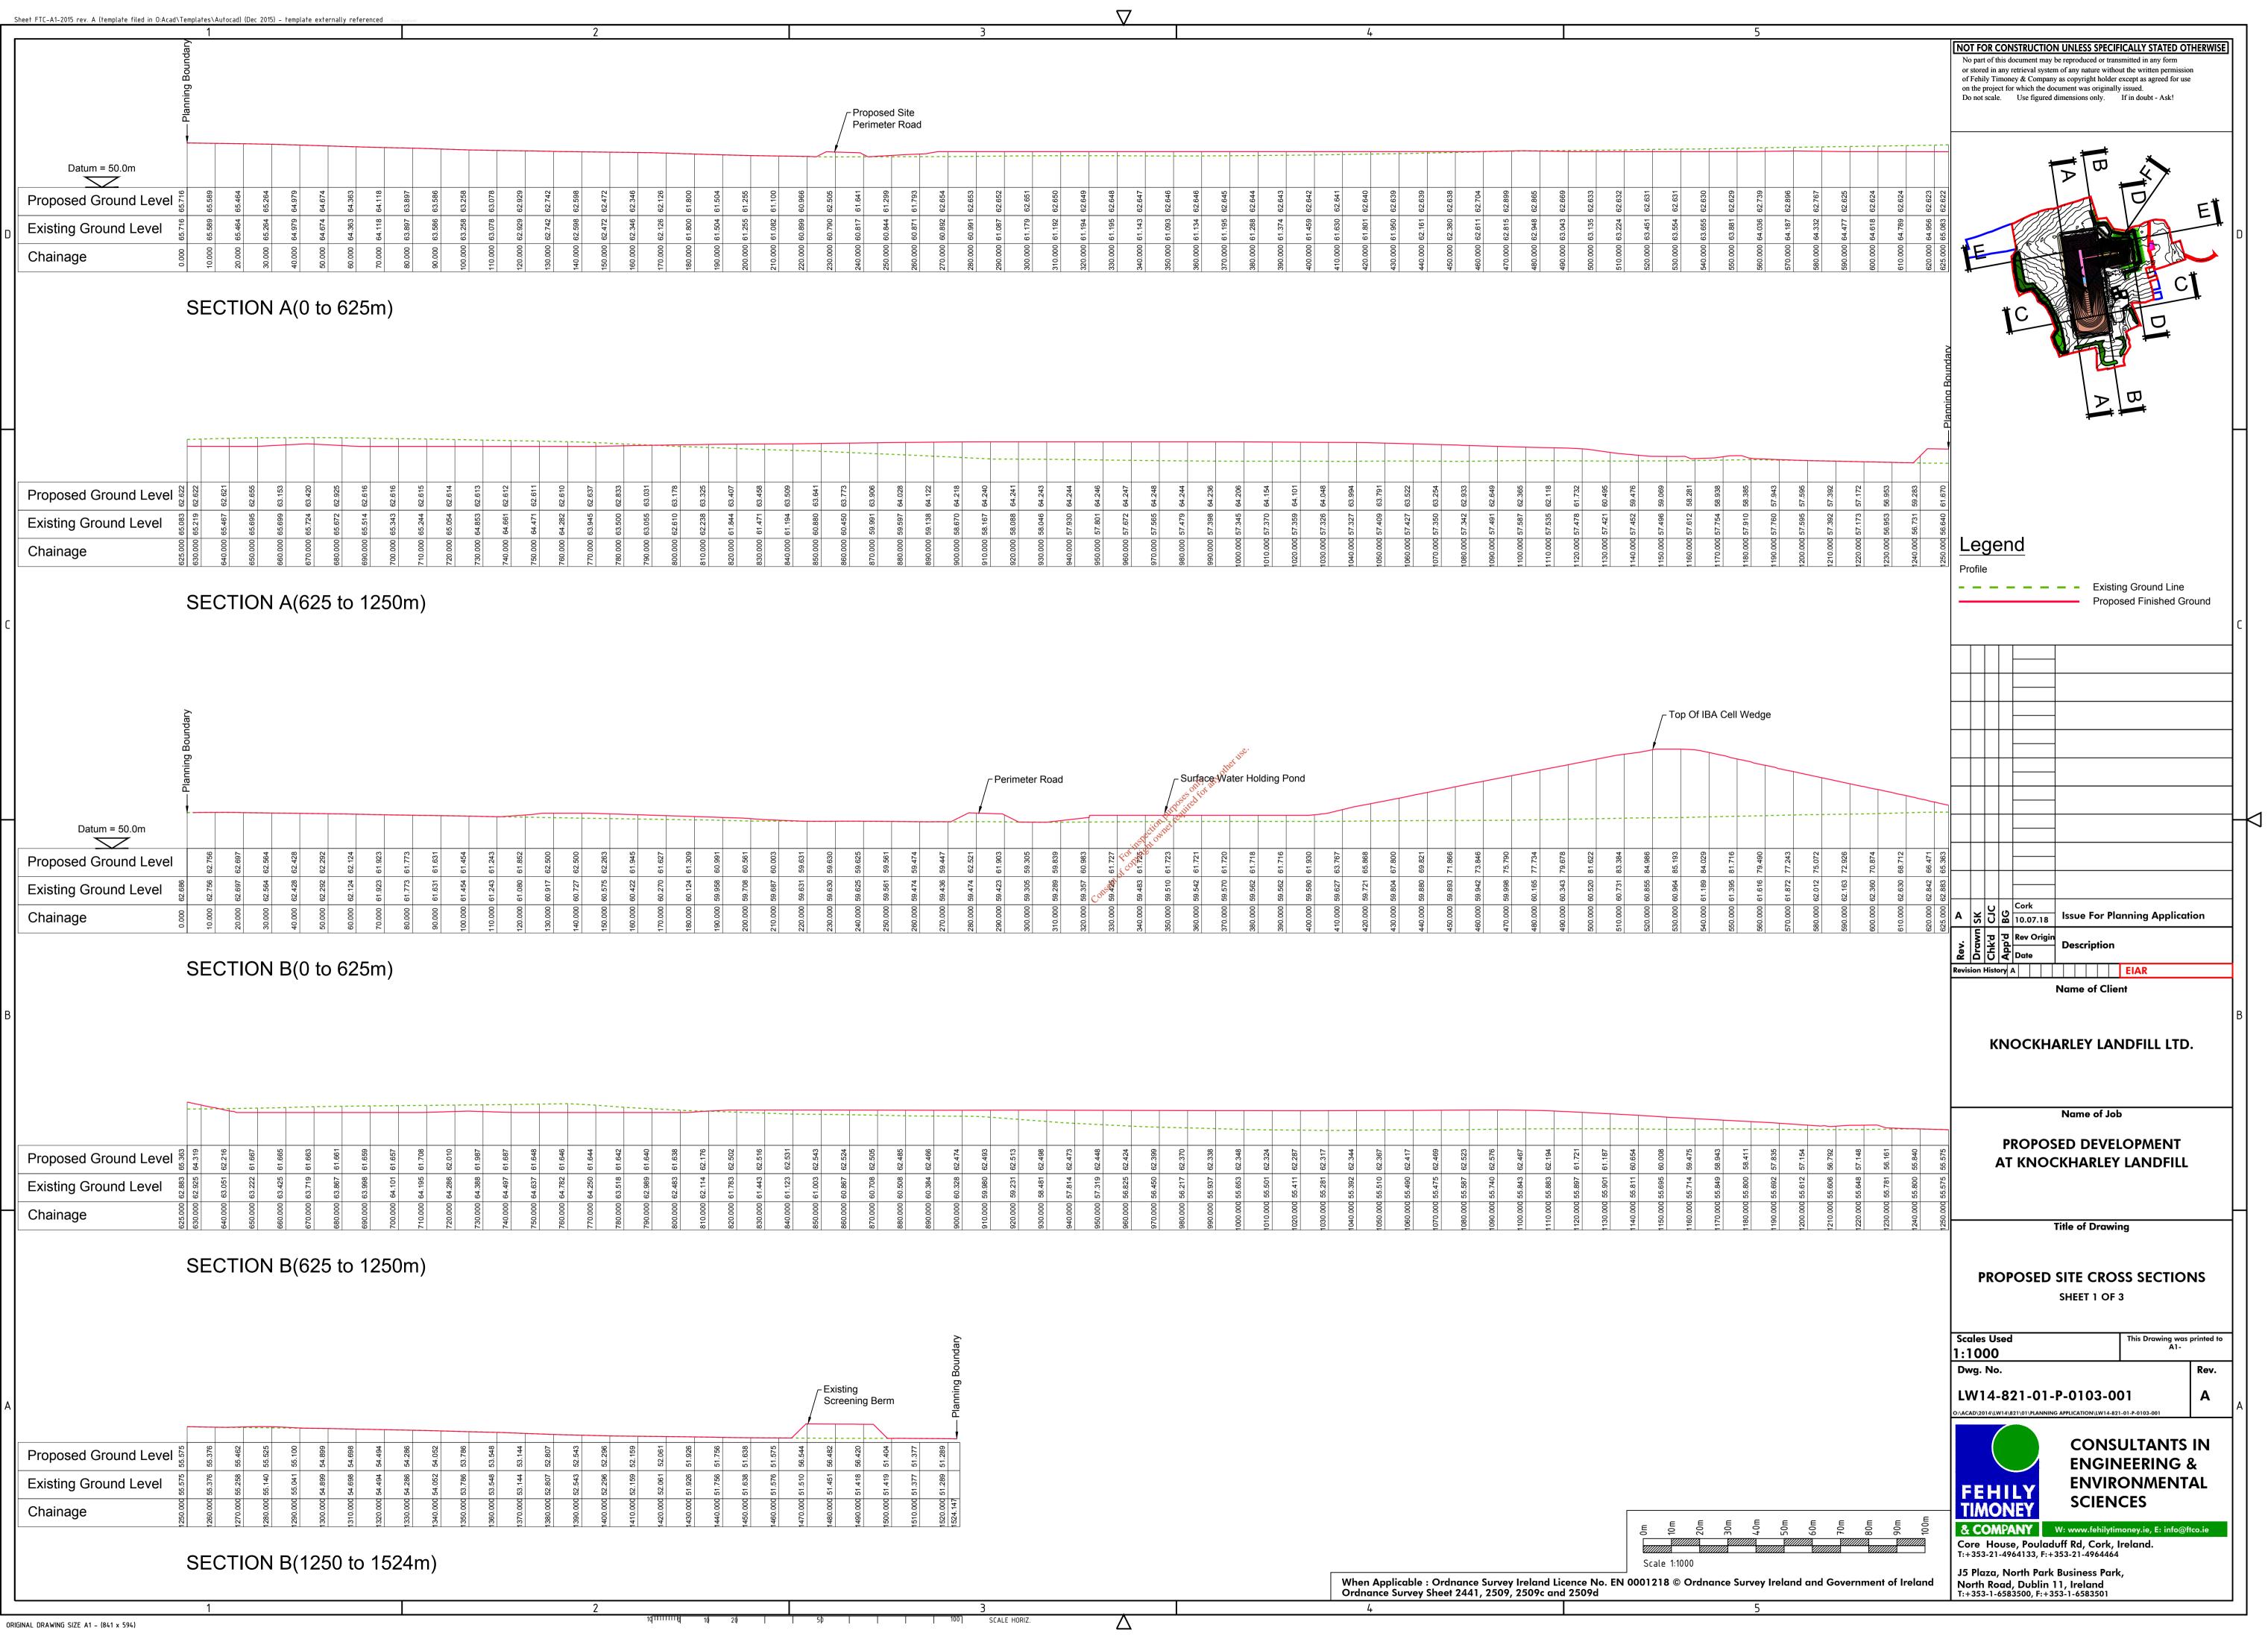

| Drawing List            |                                                                       |         |      |                   |
|-------------------------|-----------------------------------------------------------------------|---------|------|-------------------|
| Drawing Number          | Drawing Title                                                         | Scale   | Size | Drawing Pack      |
| LW14-821-01-P-0000-LIST | DRAWING LIST                                                          |         | n/a  | Planning          |
| LW14-821-01-P-0000-BDY  | OWNERSHIP BOUNDARY LAYOUT                                             |         | A3   | Planning          |
| LW14-821-01-P-0000-000  | 1:50,000 SITE LOCATION MAP                                            |         | A3   | Planning          |
| LW14-821-01-P-0000-001  | 1:10,000 SITE LOCATION MAP                                            |         | A3   | Planning          |
| LW14-821-01-P-0000-002  | EXISTING SITE LAYOUT                                                  | 1:3,750 | A1   | Planning          |
| LW14-821-01-P-0000-003  | PROPOSED SITE LAYOUT PLAN                                             | 1:3,750 | A1   | Planning          |
| LW14-821-01-P-0000-004  | PROPOSED SITE LAYOUT PLAN SHEET 1 OF 8                                | 1:1,000 | A1   | Planning          |
| LW14-821-01-P-0000-005  | PROPOSED SITE LAYOUT PLAN SHEET 2 OF 8                                | 1:1,000 | A1   | Planning          |
| LW14-821-01-P-0000-006  | PROPOSED SITE LAYOUT PLAN SHEET 3 OF 8                                | 1:1,000 | A1   | Planning          |
| LW14-821-01-P-0000-007  | PROPOSED SITE LAYOUT PLAN SHEET 4 OF 8                                | 1:1,000 | A1   | Planning          |
| LW14-821-01-P-0000-008  | PROPOSED SITE LAYOUT PLAN SHEET 5 OF 8                                | 1:1,000 | A1   | Planning          |
| LW14-821-01-P-0000-009  | PROPOSED SITE LAYOUT PLAN SHEET 6 OF 8                                | 1:1,000 | A1   | Planning          |
| LW14-821-01-P-0000-010  | PROPOSED SITE LAYOUT PLAN SHEET 7 OF 8                                | 1:1,000 | A1   | Planning          |
| LW14-821-01-P-0000-011  | PROPOSED SITE LAYOUT PLAN SHEET 8 OF 8                                | 1:1,000 | A1   | Planning          |
| LW14-821-01-P-0000-012  | ASSESSMENT OF ALTERNATIVES                                            | 1:3,750 | A1   | EIAR              |
| LW14-821-01-P-0000-013  | PLAN SHOWING PROPOSED INFRASTRUCTURE WORK                             | 1:1,000 | A1   | Planning          |
| LW14-821-01-P-0050-001  | EXISTING MONITORING LOCATIONS                                         | 1:3,750 | A1   | EIAR              |
| LW14-821-01-P-0050-002  | PROPOSED ENVIRONMENTAL MONITORING LOCATIONS                           | 1:3,750 | A1   | EIAR              |
| LW14-821-01-P-0050-003  | EXISTING FORESTATION PROPOSED FELLING & NEW PLANTING                  | 1:3,750 | A1   | EIAR              |
| LW14-821-01-P-0050-004  | EXISTING SITE LAYOUT WITH INFRASTRUCTURE LOCATIONS                    | 1:3,750 | A1   | EIAR              |
| LW14-821-01-P-0050-005  | PROPOSED SITE LAYOUT PLAN WITH INFRASTRUCTURE LOCATIONS               | 1:3,750 | A1   | EIAR              |
| LW14-821-01-P-0050-006  | PROPOSED IBA FACILITY BUILDING LOCATION AND CROSS SECTION             | 1:500   | A1   | Planning          |
| LW14-821-01-P-0050-007  | TRAFFIC MANAGEMENT IBA FACILITY                                       | 1:1000  | A1   | EIAR              |
| LW14-821-01-P-0050-008  | TRAFFIC MANAGEMENT BIOLOGICAL TREATMENT FACILITY                      | 1:500   | A1   | EIAR              |
| LW14-821-01-P-0050-009  | TRAFFIC MANAGEMENT LEACHATE MANAGEMENT FACILITY                       | 1:500   | A1   | EIAR              |
| LW14-821-01-P-0050-010  | PROPOSED CELL FILLING                                                 | 1:2,500 | A1   | Planning & EIAR   |
| LW14-821-01-P-0050-011  | CUT/FILL PHASING PLAN                                                 | 1:7,500 | A1   | Planning & EIAR   |
| LW14-821-01-P-0050-012  | LANDSCAPE PLAN                                                        | 1:5,000 | A1   | Planning & EIAR   |
| LW14-821-01-P-0103-001  | PROPOSED SITE CROSS SECTIONS                                          | 1:1000  | A1   | Planning Plus     |
| LW14-821-01-P-0103-002  | PROPOSED SITE CROSS SECTIONS                                          | 1:1000  | A1   | Planging          |
| LW14-821-01-P-0103-003  | PROPOSED SITE CROSS SECTIONS                                          | 1:200   | A1   | Planning Planning |
| LW14-821-01-P-0103-004  | PROPOSED CROSS SECTIONS of POND And LEACHATE LAGOONS                  |         | A1 🗸 | of Planning       |
| LW14-821-01-P-0500-001  | PROPOSED MANAGEMENT PLAN OF SURFACE WATER MANAGEMENT INFRASTRUCTURE   | 1:1000  | A1   | Planning          |
| LW14-821-01-P-0500-002  | SURFACE WATER MANAGEMENT INFRASTRUCTURE LAYOUT PLANS                  | 1:200   | A1   | Planning & EIAR   |
| LW14-821-01-P-0500-003  | PROPOSED SURFACE WATER INFRASTRUCTURE CROSS SECTIONS                  | 1:1000  | ALSO | Planning          |
| LW14-821-01-P-0500-004  | LAMP STANDARD, GAS EXTRACTION AND SWALE INLET DETAILS                 | Vary    | CA1  | Planning          |
| LW14-821-01-P-0500-005  | DETAILS OF SILT FENCE                                                 | 1:20    | A1   | Planning          |
| LW14-821-01-P-0500-006  | SITE LAYOUT WITH EXISTING STREAM STRUCTURES                           | 1:5000  | A1   | Planning          |
| LW14-821-01-P-0600-001  | PROPOSED LEACHATE MANAGEMENT FACILITY                                 | 1:500   | A1   | Planning          |
| LW14-821-01-P-0600-002  | TANK FARM And LEACHATE TREATMENT EQUIPMENT ELEVATIONS                 | 1:200   | A1   | Planning          |
| LW14-821-01-P-0600-003  | TANK FARM And LEACHATE TREATMENT EQUIPMENT PLAN                       | 1:200   | A1   | Planning          |
| LW14-821-01-P-0600-004  | CROSS SECTIONS THROUGH FLOATING COVER LAGOONS                         | 1:500   | A1   | Planning          |
| LW14-821-01-P-0600-005  | PROPOSED WHEEL WASH DETAILS                                           | 1:50    | A1   | Planning          |
| LW14-821-01-P-1700-000  | OVERVIEW OF BIOLOGICAL TREATMENT FACILITY AND IBA FACILITY BUILDING   | n/a     | A1   | Planning          |
| LW14-821-01-P-1700-001  | SITE LAYOUT PLAN OF PROPOSED BIOLOGICAL TREATMENT FACILITY            | 1:500   | A1   | Planning          |
| LW14-821-01-P-1700-002  | PROPOSED BIOLOGICAL TREATMENT FACILITY GROUND FLOOR PLAN              | 1:200   | A1   | Planning          |
| LW14-821-01-P-1700-003  | PROPOSED BIOLOGICAL TREATMENT FACILITY FIRST FLOOR PLAN               | 1:200   | A1   | Planning          |
| LW14-821-01-P-1700-004  | PROPOSED BIOLOGICAL TREATMENT FACILITY ROOF PLAN                      | 1:200   | A1   | Planning          |
| LW14-821-01-P-1700-005  | PROPOSED BIOLOGICAL TREATMENT FACILITY CROSS SECTIONS                 | 1:200   | A1   | Planning          |
| LW14-821-01-P-1700-006  | PROPOSED BIOLOGICAL TREATMENT FACILITY ELEVATIONS                     | 1:200   | A1   | Planning          |
| LW14-821-01-P-1700-007  | DETAILS OF FULL RETENTION OIL INTERCEPTOR                             | 1:25    | A1   | Planning          |
| LW14-821-01-P-1700-008  | PROPOSED BIOLOGICAL TREATMENT FACILITY LEACHATE & SEPTIC TANK DETAILS | 1:50    | A1   | Planning          |
| LW14-821-01-P-1700-010  | ESB MV SUBSTATION DETAILS                                             | 1:50    | A1   | Planning          |
| LW14-821-01-P-1700-021  | PROPOSED IBA FACILITY BUILDING FLOOR PLAN                             | 1:200   | A1   | Planning          |
| LW14-821-01-P-1700-022  | PROPOSED IBA FACILITY BUILDING ROOF PLAN                              | 1:200   | A1   | Planning          |
| LW14-821-01-P-1700-023  | PROPOSED IBA FACILITY BUILDING SECTION AND ELEVATIONS                 | 1:200   | A1   | Planning          |