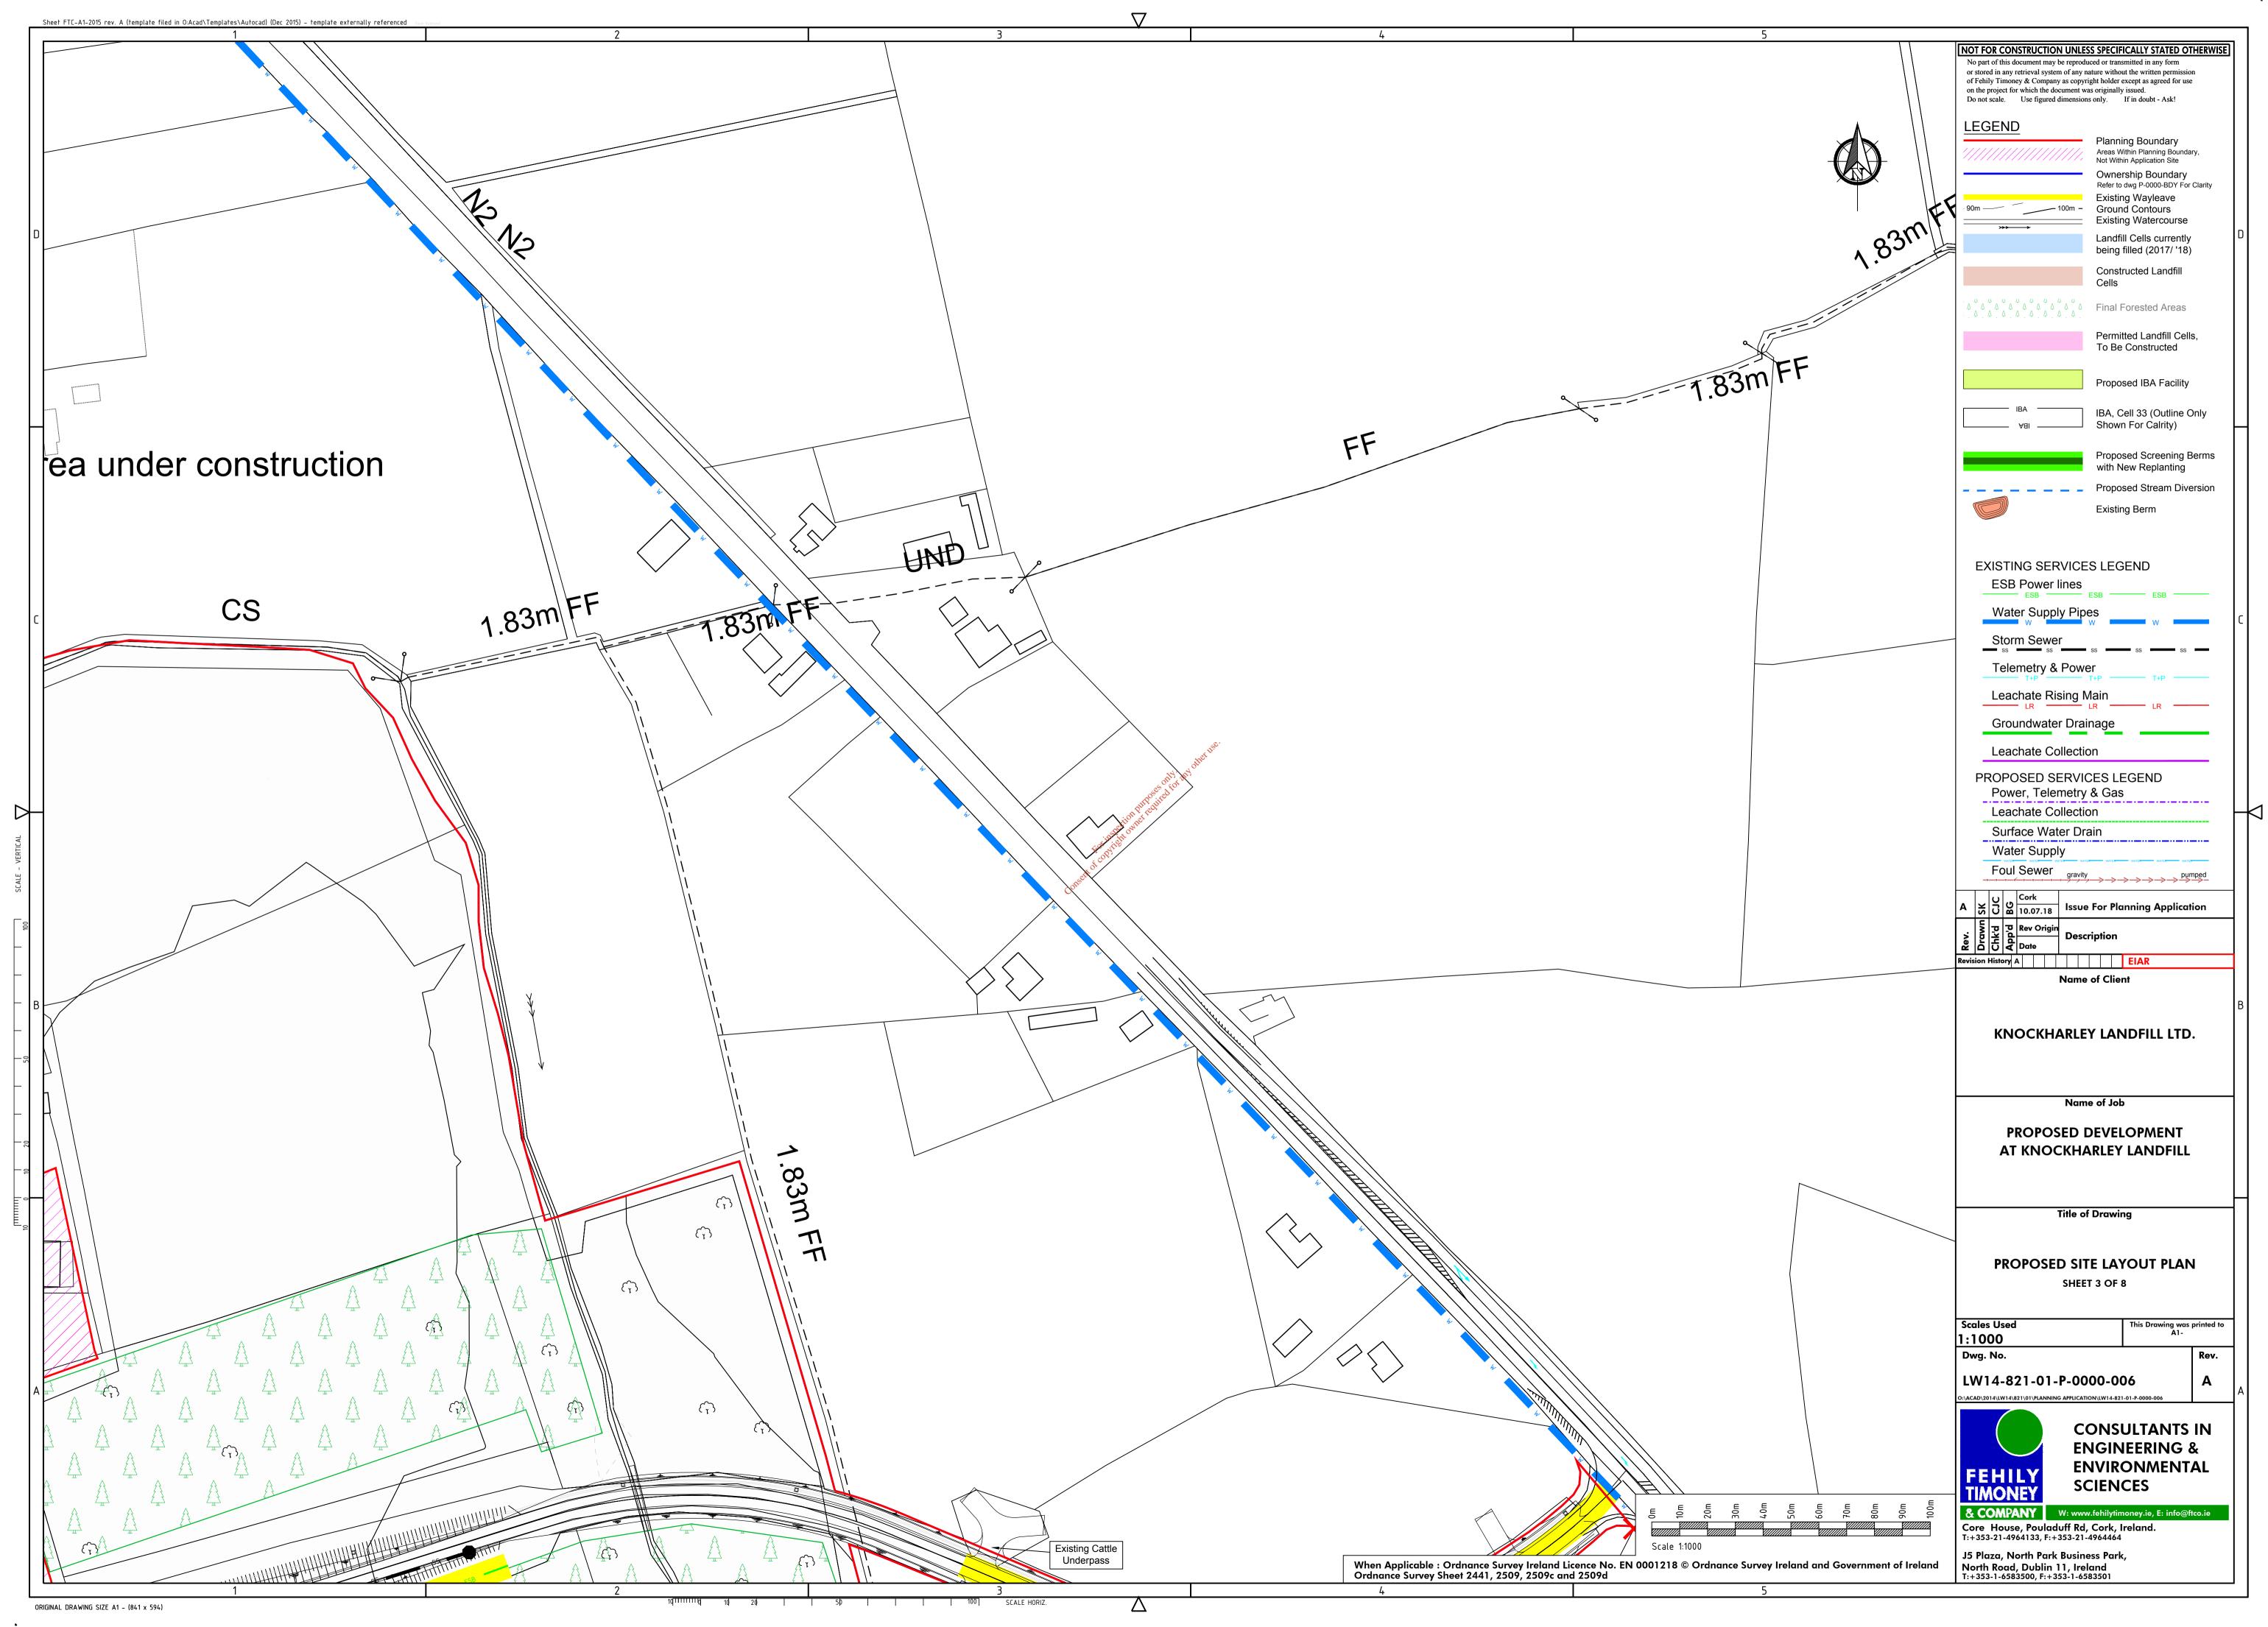

| Drawing List            |                                                                       |         |      |                   |
|-------------------------|-----------------------------------------------------------------------|---------|------|-------------------|
| Drawing Number          | Drawing Title                                                         | Scale   | Size | Drawing Pack      |
| LW14-821-01-P-0000-LIST | DRAWING LIST                                                          |         | n/a  | Planning          |
| LW14-821-01-P-0000-BDY  | OWNERSHIP BOUNDARY LAYOUT                                             |         | A3   | Planning          |
| LW14-821-01-P-0000-000  | 1:50,000 SITE LOCATION MAP                                            |         | A3   | Planning          |
| LW14-821-01-P-0000-001  | 1:10,000 SITE LOCATION MAP                                            |         | A3   | Planning          |
| LW14-821-01-P-0000-002  | EXISTING SITE LAYOUT                                                  | 1:3,750 | A1   | Planning          |
| LW14-821-01-P-0000-003  | PROPOSED SITE LAYOUT PLAN                                             | 1:3,750 | A1   | Planning          |
| LW14-821-01-P-0000-004  | PROPOSED SITE LAYOUT PLAN SHEET 1 OF 8                                | 1:1,000 | A1   | Planning          |
| LW14-821-01-P-0000-005  | PROPOSED SITE LAYOUT PLAN SHEET 2 OF 8                                | 1:1,000 | A1   | Planning          |
| LW14-821-01-P-0000-006  | PROPOSED SITE LAYOUT PLAN SHEET 3 OF 8                                | 1:1,000 | A1   | Planning          |
| LW14-821-01-P-0000-007  | PROPOSED SITE LAYOUT PLAN SHEET 4 OF 8                                | 1:1,000 | A1   | Planning          |
| LW14-821-01-P-0000-008  | PROPOSED SITE LAYOUT PLAN SHEET 5 OF 8                                | 1:1,000 | A1   | Planning          |
| LW14-821-01-P-0000-009  | PROPOSED SITE LAYOUT PLAN SHEET 6 OF 8                                | 1:1,000 | A1   | Planning          |
| LW14-821-01-P-0000-010  | PROPOSED SITE LAYOUT PLAN SHEET 7 OF 8                                | 1:1,000 | A1   | Planning          |
| LW14-821-01-P-0000-011  | PROPOSED SITE LAYOUT PLAN SHEET 8 OF 8                                | 1:1,000 | A1   | Planning          |
| LW14-821-01-P-0000-012  | ASSESSMENT OF ALTERNATIVES                                            | 1:3,750 | A1   | EIAR              |
| LW14-821-01-P-0000-013  | PLAN SHOWING PROPOSED INFRASTRUCTURE WORK                             | 1:1,000 | A1   | Planning          |
| LW14-821-01-P-0050-001  | EXISTING MONITORING LOCATIONS                                         | 1:3,750 | A1   | EIAR              |
| LW14-821-01-P-0050-002  | PROPOSED ENVIRONMENTAL MONITORING LOCATIONS                           | 1:3,750 | A1   | EIAR              |
| LW14-821-01-P-0050-003  | EXISTING FORESTATION PROPOSED FELLING & NEW PLANTING                  | 1:3,750 | A1   | EIAR              |
| LW14-821-01-P-0050-004  | EXISTING SITE LAYOUT WITH INFRASTRUCTURE LOCATIONS                    | 1:3,750 | A1   | EIAR              |
| LW14-821-01-P-0050-005  | PROPOSED SITE LAYOUT PLAN WITH INFRASTRUCTURE LOCATIONS               | 1:3,750 | A1   | EIAR              |
| LW14-821-01-P-0050-006  | PROPOSED IBA FACILITY BUILDING LOCATION AND CROSS SECTION             | 1:500   | A1   | Planning          |
| LW14-821-01-P-0050-007  | TRAFFIC MANAGEMENT IBA FACILITY                                       | 1:1000  | A1   | EIAR              |
| LW14-821-01-P-0050-008  | TRAFFIC MANAGEMENT BIOLOGICAL TREATMENT FACILITY                      | 1:500   | A1   | EIAR              |
| LW14-821-01-P-0050-009  | TRAFFIC MANAGEMENT LEACHATE MANAGEMENT FACILITY                       | 1:500   | A1   | EIAR              |
| LW14-821-01-P-0050-010  | PROPOSED CELL FILLING                                                 | 1:2,500 | A1   | Planning & EIAR   |
| LW14-821-01-P-0050-011  | CUT/FILL PHASING PLAN                                                 | 1:7,500 | A1   | Planning & EIAR   |
| LW14-821-01-P-0050-012  | LANDSCAPE PLAN                                                        | 1:5,000 | A1   | Planning & EIAR   |
| LW14-821-01-P-0103-001  | PROPOSED SITE CROSS SECTIONS                                          | 1:1000  | A1   | Planning Plus     |
| LW14-821-01-P-0103-002  | PROPOSED SITE CROSS SECTIONS                                          | 1:1000  | A1   | Planging          |
| LW14-821-01-P-0103-003  | PROPOSED SITE CROSS SECTIONS                                          | 1:200   | A1   | Planning Planning |
| LW14-821-01-P-0103-004  | PROPOSED CROSS SECTIONS of POND And LEACHATE LAGOONS                  |         | A1 🗸 | of Planning       |
| LW14-821-01-P-0500-001  | PROPOSED MANAGEMENT PLAN OF SURFACE WATER MANAGEMENT INFRASTRUCTURE   | 1:1000  | A1   | Planning          |
| LW14-821-01-P-0500-002  | SURFACE WATER MANAGEMENT INFRASTRUCTURE LAYOUT PLANS                  | 1:200   | A1   | Planning & EIAR   |
| LW14-821-01-P-0500-003  | PROPOSED SURFACE WATER INFRASTRUCTURE CROSS SECTIONS                  | 1:1000  | ALSO | Planning          |
| LW14-821-01-P-0500-004  | LAMP STANDARD, GAS EXTRACTION AND SWALE INLET DETAILS                 | Vary    | CA1  | Planning          |
| LW14-821-01-P-0500-005  | DETAILS OF SILT FENCE                                                 | 1:20    | A1   | Planning          |
| LW14-821-01-P-0500-006  | SITE LAYOUT WITH EXISTING STREAM STRUCTURES                           | 1:5000  | A1   | Planning          |
| LW14-821-01-P-0600-001  | PROPOSED LEACHATE MANAGEMENT FACILITY                                 | 1:500   | A1   | Planning          |
| LW14-821-01-P-0600-002  | TANK FARM And LEACHATE TREATMENT EQUIPMENT ELEVATIONS                 | 1:200   | A1   | Planning          |
| LW14-821-01-P-0600-003  | TANK FARM And LEACHATE TREATMENT EQUIPMENT PLAN                       | 1:200   | A1   | Planning          |
| LW14-821-01-P-0600-004  | CROSS SECTIONS THROUGH FLOATING COVER LAGOONS                         | 1:500   | A1   | Planning          |
| LW14-821-01-P-0600-005  | PROPOSED WHEEL WASH DETAILS                                           | 1:50    | A1   | Planning          |
| LW14-821-01-P-1700-000  | OVERVIEW OF BIOLOGICAL TREATMENT FACILITY AND IBA FACILITY BUILDING   | n/a     | A1   | Planning          |
| LW14-821-01-P-1700-001  | SITE LAYOUT PLAN OF PROPOSED BIOLOGICAL TREATMENT FACILITY            | 1:500   | A1   | Planning          |
| LW14-821-01-P-1700-002  | PROPOSED BIOLOGICAL TREATMENT FACILITY GROUND FLOOR PLAN              | 1:200   | A1   | Planning          |
| LW14-821-01-P-1700-003  | PROPOSED BIOLOGICAL TREATMENT FACILITY FIRST FLOOR PLAN               | 1:200   | A1   | Planning          |
| LW14-821-01-P-1700-004  | PROPOSED BIOLOGICAL TREATMENT FACILITY ROOF PLAN                      | 1:200   | A1   | Planning          |
| LW14-821-01-P-1700-005  | PROPOSED BIOLOGICAL TREATMENT FACILITY CROSS SECTIONS                 | 1:200   | A1   | Planning          |
| LW14-821-01-P-1700-006  | PROPOSED BIOLOGICAL TREATMENT FACILITY ELEVATIONS                     | 1:200   | A1   | Planning          |
| LW14-821-01-P-1700-007  | DETAILS OF FULL RETENTION OIL INTERCEPTOR                             | 1:25    | A1   | Planning          |
| LW14-821-01-P-1700-008  | PROPOSED BIOLOGICAL TREATMENT FACILITY LEACHATE & SEPTIC TANK DETAILS | 1:50    | A1   | Planning          |
| LW14-821-01-P-1700-010  | ESB MV SUBSTATION DETAILS                                             | 1:50    | A1   | Planning          |
| LW14-821-01-P-1700-021  | PROPOSED IBA FACILITY BUILDING FLOOR PLAN                             | 1:200   | A1   | Planning          |
| LW14-821-01-P-1700-022  | PROPOSED IBA FACILITY BUILDING ROOF PLAN                              | 1:200   | A1   | Planning          |
| LW14-821-01-P-1700-023  | PROPOSED IBA FACILITY BUILDING SECTION AND ELEVATIONS                 | 1:200   | A1   | Planning          |

## Notes:

1. Refer to 1:1000 series drawings (LW14-821-01-P-0000-004 To 011) layout of existing and proposed services.

1/200 LAYOUT PLAN OF FLOODPLAIN OVERFLOW WEIR AND ATTENUATION POND OVERFLOW

When Applicable : Ordnance Survey Ireland Licence No. EN 0001218 © Ordnance Survey Ireland and Government of Ireland. Ordnance Survey Sheet 2441, 2509, 2509c and 2509d