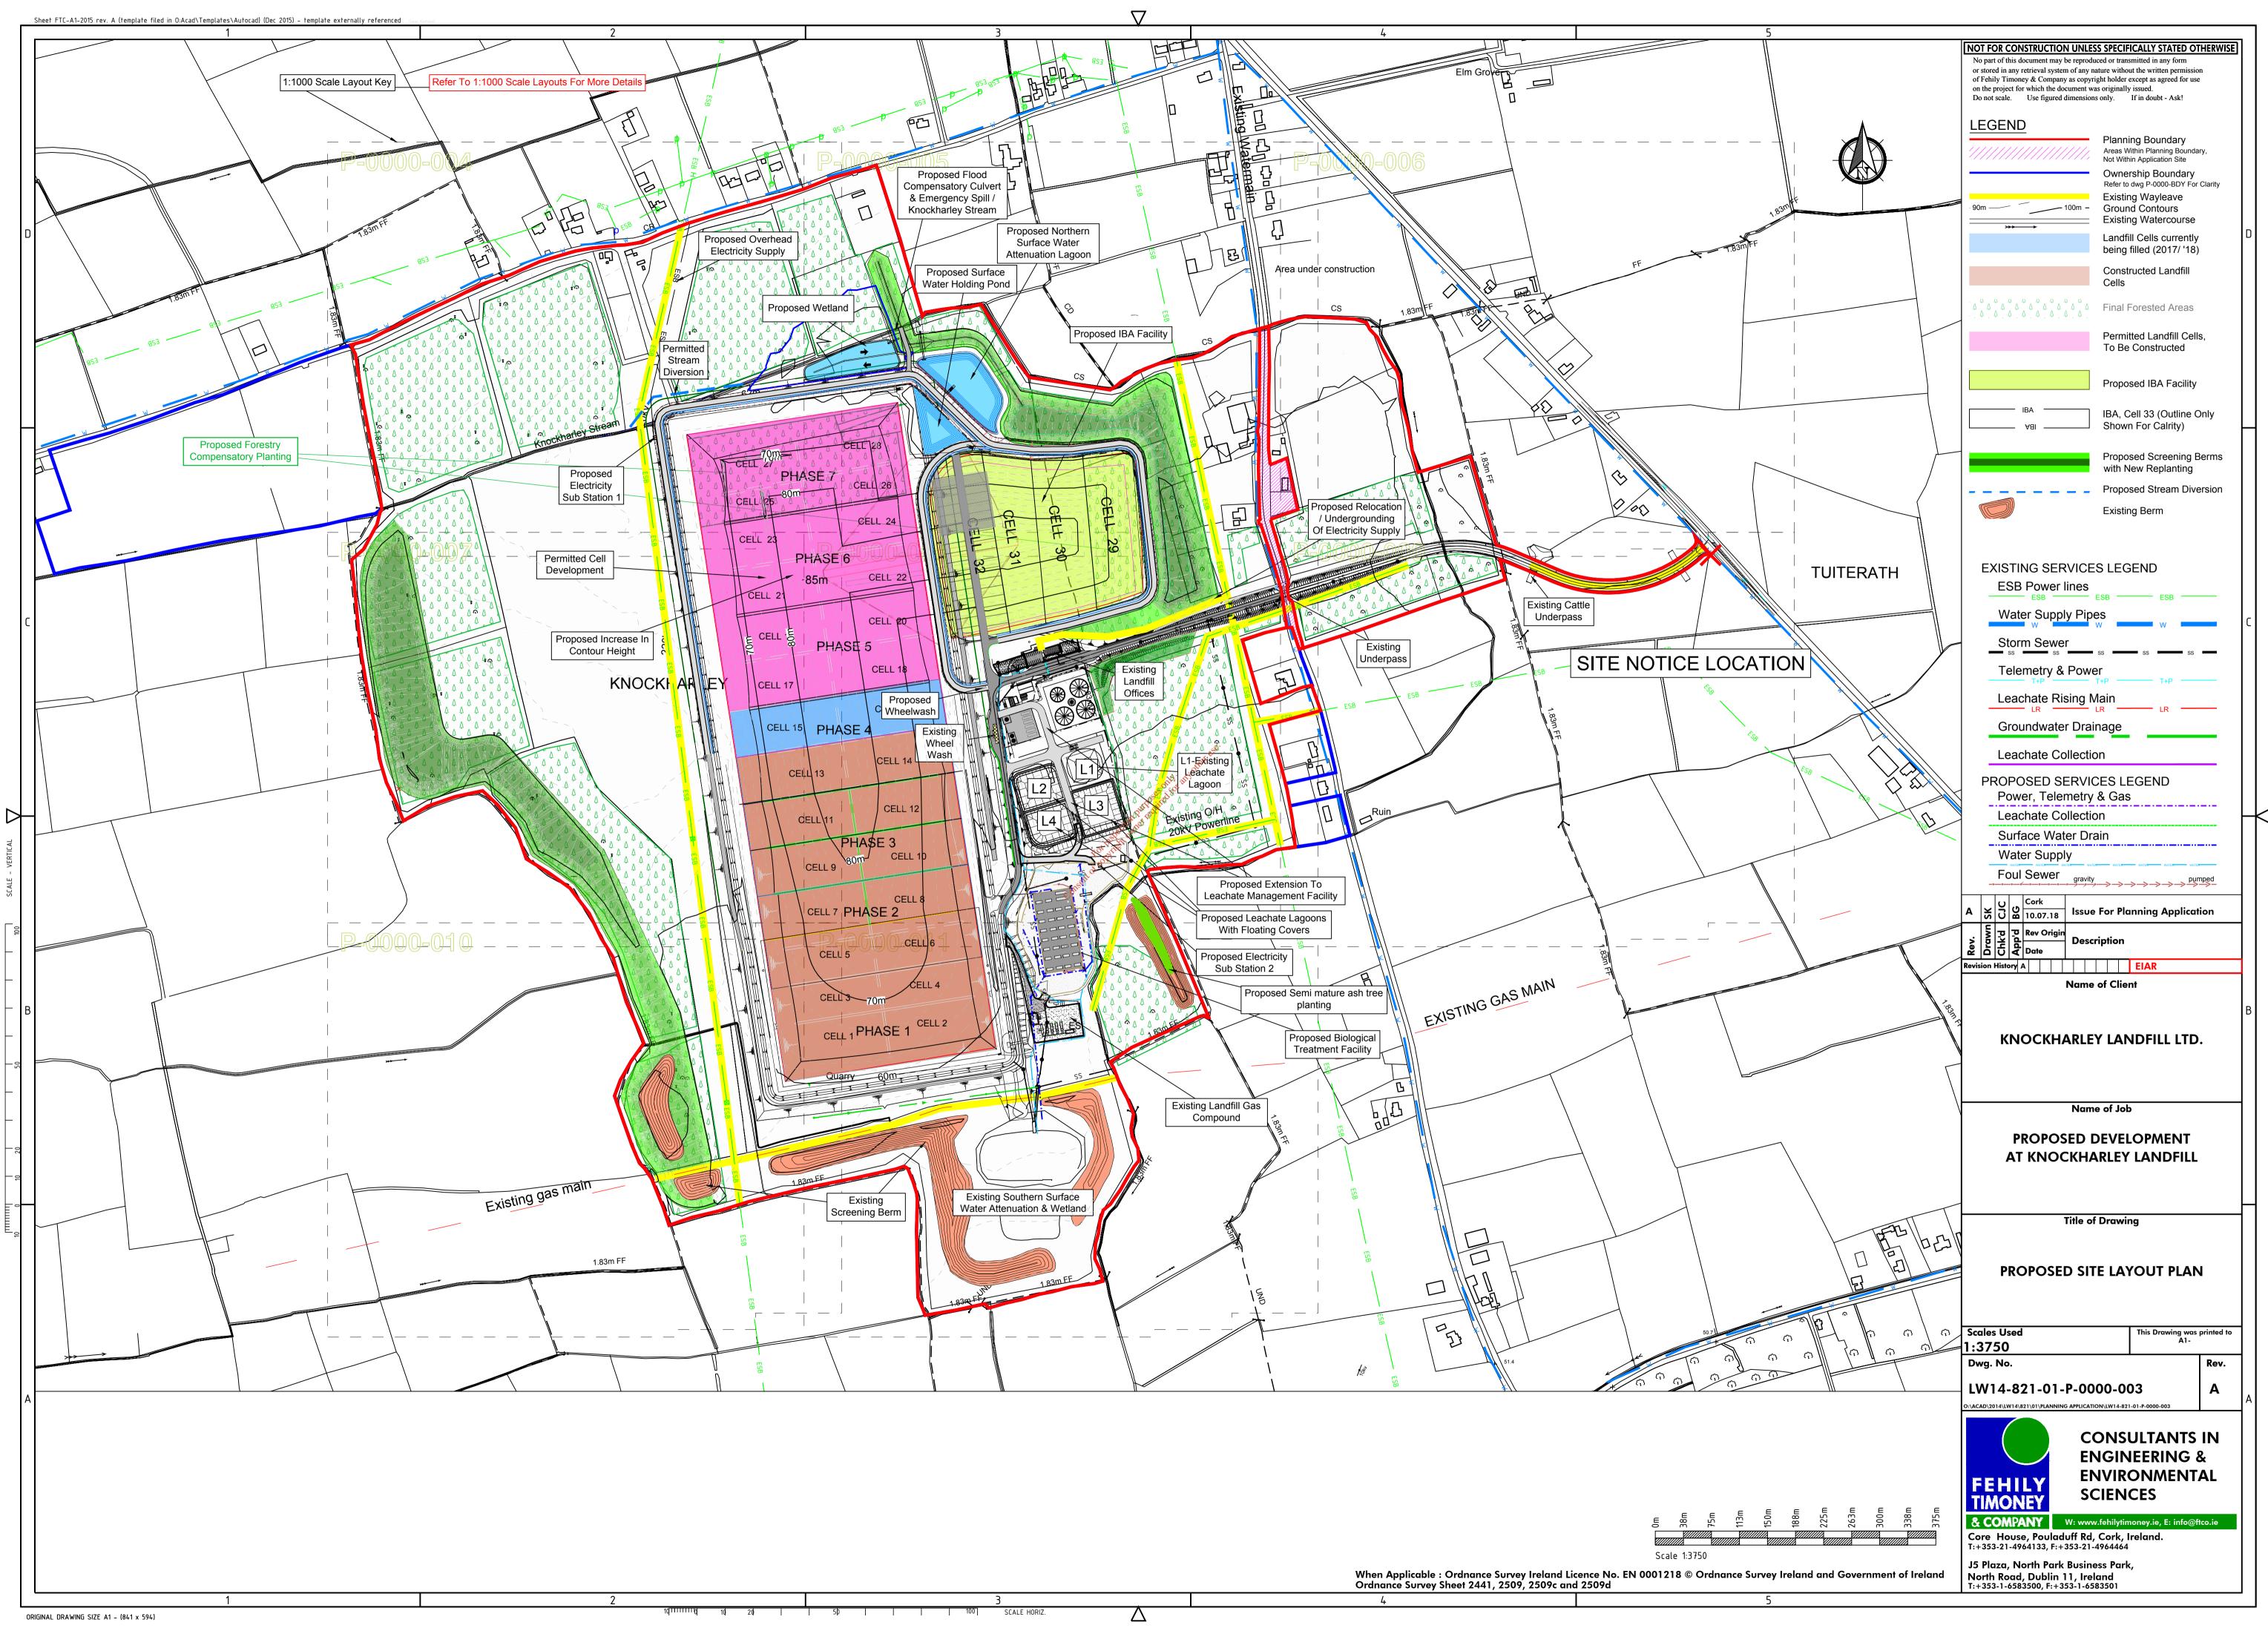

| Drawing List            |                                                                       |         |      |                   |
|-------------------------|-----------------------------------------------------------------------|---------|------|-------------------|
| Drawing Number          | Drawing Title                                                         | Scale   | Size | Drawing Pack      |
| LW14-821-01-P-0000-LIST | DRAWING LIST                                                          |         | n/a  | Planning          |
| LW14-821-01-P-0000-BDY  | OWNERSHIP BOUNDARY LAYOUT                                             |         | A3   | Planning          |
| LW14-821-01-P-0000-000  | 1:50,000 SITE LOCATION MAP                                            |         | A3   | Planning          |
| LW14-821-01-P-0000-001  | 1:10,000 SITE LOCATION MAP                                            |         | A3   | Planning          |
| LW14-821-01-P-0000-002  | EXISTING SITE LAYOUT                                                  | 1:3,750 | A1   | Planning          |
| LW14-821-01-P-0000-003  | PROPOSED SITE LAYOUT PLAN                                             | 1:3,750 | A1   | Planning          |
| LW14-821-01-P-0000-004  | PROPOSED SITE LAYOUT PLAN SHEET 1 OF 8                                | 1:1,000 | A1   | Planning          |
| LW14-821-01-P-0000-005  | PROPOSED SITE LAYOUT PLAN SHEET 2 OF 8                                | 1:1,000 | A1   | Planning          |
| LW14-821-01-P-0000-006  | PROPOSED SITE LAYOUT PLAN SHEET 3 OF 8                                | 1:1,000 | A1   | Planning          |
| LW14-821-01-P-0000-007  | PROPOSED SITE LAYOUT PLAN SHEET 4 OF 8                                | 1:1,000 | A1   | Planning          |
| LW14-821-01-P-0000-008  | PROPOSED SITE LAYOUT PLAN SHEET 5 OF 8                                | 1:1,000 | A1   | Planning          |
| LW14-821-01-P-0000-009  | PROPOSED SITE LAYOUT PLAN SHEET 6 OF 8                                | 1:1,000 | A1   | Planning          |
| LW14-821-01-P-0000-010  | PROPOSED SITE LAYOUT PLAN SHEET 7 OF 8                                | 1:1,000 | A1   | Planning          |
| LW14-821-01-P-0000-011  | PROPOSED SITE LAYOUT PLAN SHEET 8 OF 8                                | 1:1,000 | A1   | Planning          |
| LW14-821-01-P-0000-012  | ASSESSMENT OF ALTERNATIVES                                            | 1:3,750 | A1   | EIAR              |
| LW14-821-01-P-0000-013  | PLAN SHOWING PROPOSED INFRASTRUCTURE WORK                             | 1:1,000 | A1   | Planning          |
| LW14-821-01-P-0050-001  | EXISTING MONITORING LOCATIONS                                         | 1:3,750 | A1   | EIAR              |
| LW14-821-01-P-0050-002  | PROPOSED ENVIRONMENTAL MONITORING LOCATIONS                           | 1:3,750 | A1   | EIAR              |
| LW14-821-01-P-0050-003  | EXISTING FORESTATION PROPOSED FELLING & NEW PLANTING                  | 1:3,750 | A1   | EIAR              |
| LW14-821-01-P-0050-004  | EXISTING SITE LAYOUT WITH INFRASTRUCTURE LOCATIONS                    | 1:3,750 | A1   | EIAR              |
| LW14-821-01-P-0050-005  | PROPOSED SITE LAYOUT PLAN WITH INFRASTRUCTURE LOCATIONS               | 1:3,750 | A1   | EIAR              |
| LW14-821-01-P-0050-006  | PROPOSED IBA FACILITY BUILDING LOCATION AND CROSS SECTION             | 1:500   | A1   | Planning          |
| LW14-821-01-P-0050-007  | TRAFFIC MANAGEMENT IBA FACILITY                                       | 1:1000  | A1   | EIAR              |
| LW14-821-01-P-0050-008  | TRAFFIC MANAGEMENT BIOLOGICAL TREATMENT FACILITY                      | 1:500   | A1   | EIAR              |
| LW14-821-01-P-0050-009  | TRAFFIC MANAGEMENT LEACHATE MANAGEMENT FACILITY                       | 1:500   | A1   | EIAR              |
| LW14-821-01-P-0050-010  | PROPOSED CELL FILLING                                                 | 1:2,500 | A1   | Planning & EIAR   |
| LW14-821-01-P-0050-011  | CUT/FILL PHASING PLAN                                                 | 1:7,500 | A1   | Planning & EIAR   |
| LW14-821-01-P-0050-012  | LANDSCAPE PLAN                                                        | 1:5,000 | A1   | Planning & EIAR   |
| LW14-821-01-P-0103-001  | PROPOSED SITE CROSS SECTIONS                                          | 1:1000  | A1   | Planning Plus     |
| LW14-821-01-P-0103-002  | PROPOSED SITE CROSS SECTIONS                                          | 1:1000  | A1   | Planging          |
| LW14-821-01-P-0103-003  | PROPOSED SITE CROSS SECTIONS                                          | 1:200   | A1   | Planning Planning |
| LW14-821-01-P-0103-004  | PROPOSED CROSS SECTIONS of POND And LEACHATE LAGOONS                  |         | A1 🗸 | of Planning       |
| LW14-821-01-P-0500-001  | PROPOSED MANAGEMENT PLAN OF SURFACE WATER MANAGEMENT INFRASTRUCTURE   | 1:1000  | A1   | Planning          |
| LW14-821-01-P-0500-002  | SURFACE WATER MANAGEMENT INFRASTRUCTURE LAYOUT PLANS                  | 1:200   | A1   | Planning & EIAR   |
| LW14-821-01-P-0500-003  | PROPOSED SURFACE WATER INFRASTRUCTURE CROSS SECTIONS                  | 1:1000  | ALSO | Planning          |
| LW14-821-01-P-0500-004  | LAMP STANDARD, GAS EXTRACTION AND SWALE INLET DETAILS                 | Vary    | CA1  | Planning          |
| LW14-821-01-P-0500-005  | DETAILS OF SILT FENCE                                                 | 1:20    | A1   | Planning          |
| LW14-821-01-P-0500-006  | SITE LAYOUT WITH EXISTING STREAM STRUCTURES                           | 1:5000  | A1   | Planning          |
| LW14-821-01-P-0600-001  | PROPOSED LEACHATE MANAGEMENT FACILITY                                 | 1:500   | A1   | Planning          |
| LW14-821-01-P-0600-002  | TANK FARM And LEACHATE TREATMENT EQUIPMENT ELEVATIONS                 | 1:200   | A1   | Planning          |
| LW14-821-01-P-0600-003  | TANK FARM And LEACHATE TREATMENT EQUIPMENT PLAN                       | 1:200   | A1   | Planning          |
| LW14-821-01-P-0600-004  | CROSS SECTIONS THROUGH FLOATING COVER LAGOONS                         | 1:500   | A1   | Planning          |
| LW14-821-01-P-0600-005  | PROPOSED WHEEL WASH DETAILS                                           | 1:50    | A1   | Planning          |
| LW14-821-01-P-1700-000  | OVERVIEW OF BIOLOGICAL TREATMENT FACILITY AND IBA FACILITY BUILDING   | n/a     | A1   | Planning          |
| LW14-821-01-P-1700-001  | SITE LAYOUT PLAN OF PROPOSED BIOLOGICAL TREATMENT FACILITY            | 1:500   | A1   | Planning          |
| LW14-821-01-P-1700-002  | PROPOSED BIOLOGICAL TREATMENT FACILITY GROUND FLOOR PLAN              | 1:200   | A1   | Planning          |
| LW14-821-01-P-1700-003  | PROPOSED BIOLOGICAL TREATMENT FACILITY FIRST FLOOR PLAN               | 1:200   | A1   | Planning          |
| LW14-821-01-P-1700-004  | PROPOSED BIOLOGICAL TREATMENT FACILITY ROOF PLAN                      | 1:200   | A1   | Planning          |
| LW14-821-01-P-1700-005  | PROPOSED BIOLOGICAL TREATMENT FACILITY CROSS SECTIONS                 | 1:200   | A1   | Planning          |
| LW14-821-01-P-1700-006  | PROPOSED BIOLOGICAL TREATMENT FACILITY ELEVATIONS                     | 1:200   | A1   | Planning          |
| LW14-821-01-P-1700-007  | DETAILS OF FULL RETENTION OIL INTERCEPTOR                             | 1:25    | A1   | Planning          |
| LW14-821-01-P-1700-008  | PROPOSED BIOLOGICAL TREATMENT FACILITY LEACHATE & SEPTIC TANK DETAILS | 1:50    | A1   | Planning          |
| LW14-821-01-P-1700-010  | ESB MV SUBSTATION DETAILS                                             | 1:50    | A1   | Planning          |
| LW14-821-01-P-1700-021  | PROPOSED IBA FACILITY BUILDING FLOOR PLAN                             | 1:200   | A1   | Planning          |
| LW14-821-01-P-1700-022  | PROPOSED IBA FACILITY BUILDING ROOF PLAN                              | 1:200   | A1   | Planning          |
| LW14-821-01-P-1700-023  | PROPOSED IBA FACILITY BUILDING SECTION AND ELEVATIONS                 | 1:200   | A1   | Planning          |