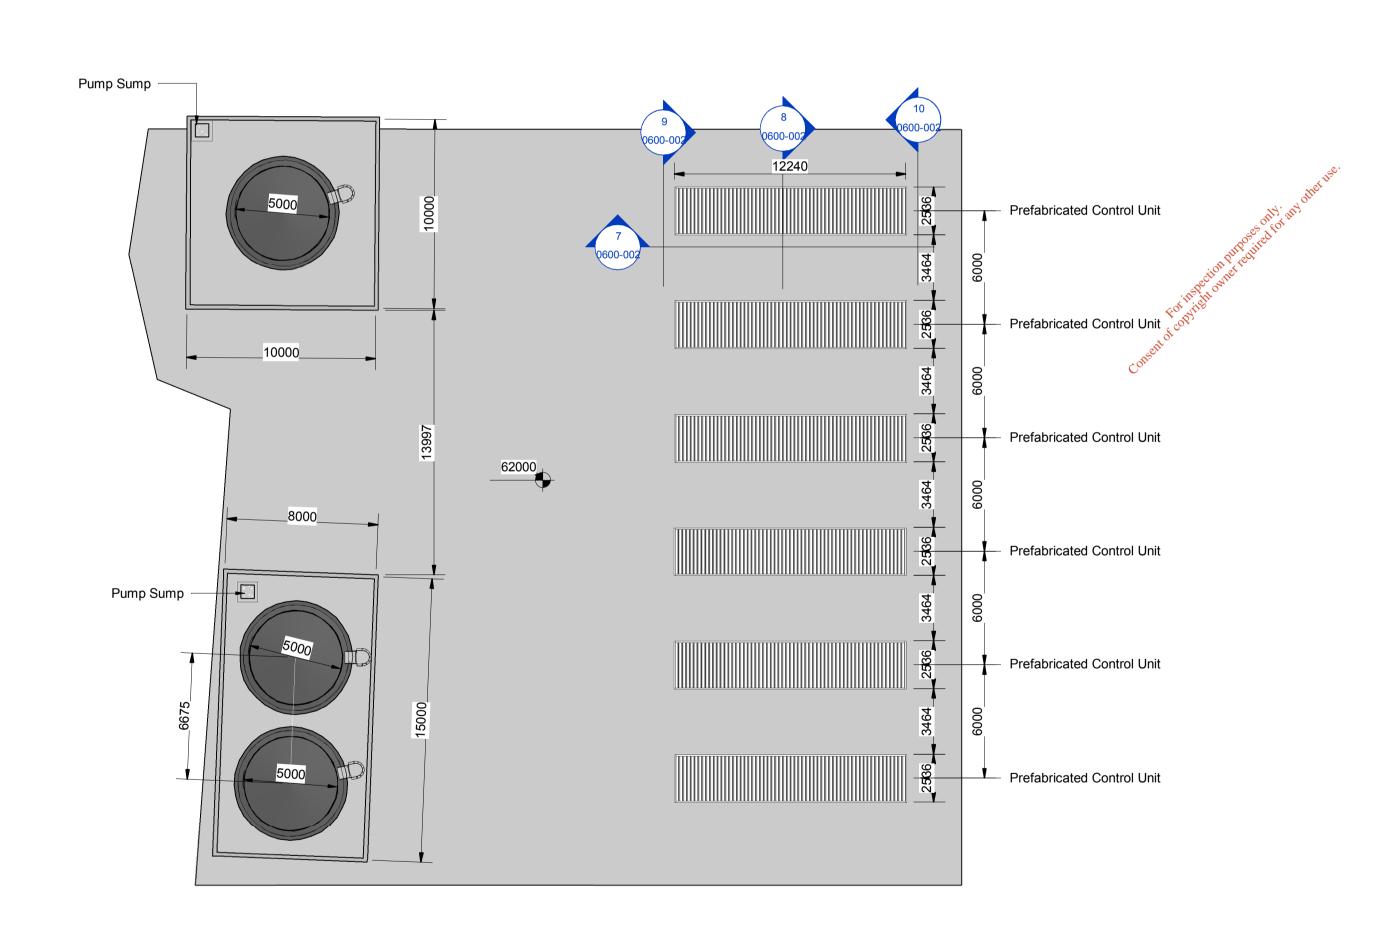

| Drawing List            |                                                                       |         |      |                   |
|-------------------------|-----------------------------------------------------------------------|---------|------|-------------------|
| Drawing Number          | Drawing Title                                                         | Scale   | Size | Drawing Pack      |
| LW14-821-01-P-0000-LIST | DRAWING LIST                                                          |         | n/a  | Planning          |
| LW14-821-01-P-0000-BDY  | OWNERSHIP BOUNDARY LAYOUT                                             |         | A3   | Planning          |
| LW14-821-01-P-0000-000  | 1:50,000 SITE LOCATION MAP                                            |         | A3   | Planning          |
| LW14-821-01-P-0000-001  | 1:10,000 SITE LOCATION MAP                                            |         | A3   | Planning          |
| LW14-821-01-P-0000-002  | EXISTING SITE LAYOUT                                                  | 1:3,750 | A1   | Planning          |
| LW14-821-01-P-0000-003  | PROPOSED SITE LAYOUT PLAN                                             | 1:3,750 | A1   | Planning          |
| LW14-821-01-P-0000-004  | PROPOSED SITE LAYOUT PLAN SHEET 1 OF 8                                | 1:1,000 | A1   | Planning          |
| LW14-821-01-P-0000-005  | PROPOSED SITE LAYOUT PLAN SHEET 2 OF 8                                | 1:1,000 | A1   | Planning          |
| LW14-821-01-P-0000-006  | PROPOSED SITE LAYOUT PLAN SHEET 3 OF 8                                | 1:1,000 | A1   | Planning          |
| LW14-821-01-P-0000-007  | PROPOSED SITE LAYOUT PLAN SHEET 4 OF 8                                | 1:1,000 | A1   | Planning          |
| LW14-821-01-P-0000-008  | PROPOSED SITE LAYOUT PLAN SHEET 5 OF 8                                | 1:1,000 | A1   | Planning          |
| LW14-821-01-P-0000-009  | PROPOSED SITE LAYOUT PLAN SHEET 6 OF 8                                | 1:1,000 | A1   | Planning          |
| LW14-821-01-P-0000-010  | PROPOSED SITE LAYOUT PLAN SHEET 7 OF 8                                | 1:1,000 | A1   | Planning          |
| LW14-821-01-P-0000-011  | PROPOSED SITE LAYOUT PLAN SHEET 8 OF 8                                | 1:1,000 | A1   | Planning          |
| LW14-821-01-P-0000-012  | ASSESSMENT OF ALTERNATIVES                                            | 1:3,750 | A1   | EIAR              |
| LW14-821-01-P-0000-013  | PLAN SHOWING PROPOSED INFRASTRUCTURE WORK                             | 1:1,000 | A1   | Planning          |
| LW14-821-01-P-0050-001  | EXISTING MONITORING LOCATIONS                                         | 1:3,750 | A1   | EIAR              |
| LW14-821-01-P-0050-002  | PROPOSED ENVIRONMENTAL MONITORING LOCATIONS                           | 1:3,750 | A1   | EIAR              |
| LW14-821-01-P-0050-003  | EXISTING FORESTATION PROPOSED FELLING & NEW PLANTING                  | 1:3,750 | A1   | EIAR              |
| LW14-821-01-P-0050-004  | EXISTING SITE LAYOUT WITH INFRASTRUCTURE LOCATIONS                    | 1:3,750 | A1   | EIAR              |
| LW14-821-01-P-0050-005  | PROPOSED SITE LAYOUT PLAN WITH INFRASTRUCTURE LOCATIONS               | 1:3,750 | A1   | EIAR              |
| LW14-821-01-P-0050-006  | PROPOSED IBA FACILITY BUILDING LOCATION AND CROSS SECTION             | 1:500   | A1   | Planning          |
| LW14-821-01-P-0050-007  | TRAFFIC MANAGEMENT IBA FACILITY                                       | 1:1000  | A1   | EIAR              |
| LW14-821-01-P-0050-008  | TRAFFIC MANAGEMENT BIOLOGICAL TREATMENT FACILITY                      | 1:500   | A1   | EIAR              |
| LW14-821-01-P-0050-009  | TRAFFIC MANAGEMENT LEACHATE MANAGEMENT FACILITY                       | 1:500   | A1   | EIAR              |
| LW14-821-01-P-0050-010  | PROPOSED CELL FILLING                                                 | 1:2,500 | A1   | Planning & EIAR   |
| LW14-821-01-P-0050-011  | CUT/FILL PHASING PLAN                                                 | 1:7,500 | A1   | Planning & EIAR   |
| LW14-821-01-P-0050-012  | LANDSCAPE PLAN                                                        | 1:5,000 | A1   | Planning & EIAR   |
| LW14-821-01-P-0103-001  | PROPOSED SITE CROSS SECTIONS                                          | 1:1000  | A1   | Planning Plus     |
| LW14-821-01-P-0103-002  | PROPOSED SITE CROSS SECTIONS                                          | 1:1000  | A1   | Planging          |
| LW14-821-01-P-0103-003  | PROPOSED SITE CROSS SECTIONS                                          | 1:200   | A1   | Planning Planning |
| LW14-821-01-P-0103-004  | PROPOSED CROSS SECTIONS of POND And LEACHATE LAGOONS                  |         | A1 🗸 | of Planning       |
| LW14-821-01-P-0500-001  | PROPOSED MANAGEMENT PLAN OF SURFACE WATER MANAGEMENT INFRASTRUCTURE   | 1:1000  | A1   | Planning          |
| LW14-821-01-P-0500-002  | SURFACE WATER MANAGEMENT INFRASTRUCTURE LAYOUT PLANS                  | 1:200   | A1   | Planning & EIAR   |
| LW14-821-01-P-0500-003  | PROPOSED SURFACE WATER INFRASTRUCTURE CROSS SECTIONS                  | 1:1000  | ALSO | Planning          |
| LW14-821-01-P-0500-004  | LAMP STANDARD, GAS EXTRACTION AND SWALE INLET DETAILS                 | Vary    | CA1  | Planning          |
| LW14-821-01-P-0500-005  | DETAILS OF SILT FENCE                                                 | 1:20    | A1   | Planning          |
| LW14-821-01-P-0500-006  | SITE LAYOUT WITH EXISTING STREAM STRUCTURES                           | 1:5000  | A1   | Planning          |
| LW14-821-01-P-0600-001  | PROPOSED LEACHATE MANAGEMENT FACILITY                                 | 1:500   | A1   | Planning          |
| LW14-821-01-P-0600-002  | TANK FARM And LEACHATE TREATMENT EQUIPMENT ELEVATIONS                 | 1:200   | A1   | Planning          |
| LW14-821-01-P-0600-003  | TANK FARM And LEACHATE TREATMENT EQUIPMENT PLAN                       | 1:200   | A1   | Planning          |
| LW14-821-01-P-0600-004  | CROSS SECTIONS THROUGH FLOATING COVER LAGOONS                         | 1:500   | A1   | Planning          |
| LW14-821-01-P-0600-005  | PROPOSED WHEEL WASH DETAILS                                           | 1:50    | A1   | Planning          |
| LW14-821-01-P-1700-000  | OVERVIEW OF BIOLOGICAL TREATMENT FACILITY AND IBA FACILITY BUILDING   | n/a     | A1   | Planning          |
| LW14-821-01-P-1700-001  | SITE LAYOUT PLAN OF PROPOSED BIOLOGICAL TREATMENT FACILITY            | 1:500   | A1   | Planning          |
| LW14-821-01-P-1700-002  | PROPOSED BIOLOGICAL TREATMENT FACILITY GROUND FLOOR PLAN              | 1:200   | A1   | Planning          |
| LW14-821-01-P-1700-003  | PROPOSED BIOLOGICAL TREATMENT FACILITY FIRST FLOOR PLAN               | 1:200   | A1   | Planning          |
| LW14-821-01-P-1700-004  | PROPOSED BIOLOGICAL TREATMENT FACILITY ROOF PLAN                      | 1:200   | A1   | Planning          |
| LW14-821-01-P-1700-005  | PROPOSED BIOLOGICAL TREATMENT FACILITY CROSS SECTIONS                 | 1:200   | A1   | Planning          |
| LW14-821-01-P-1700-006  | PROPOSED BIOLOGICAL TREATMENT FACILITY ELEVATIONS                     | 1:200   | A1   | Planning          |
| LW14-821-01-P-1700-007  | DETAILS OF FULL RETENTION OIL INTERCEPTOR                             | 1:25    | A1   | Planning          |
| LW14-821-01-P-1700-008  | PROPOSED BIOLOGICAL TREATMENT FACILITY LEACHATE & SEPTIC TANK DETAILS | 1:50    | A1   | Planning          |
| LW14-821-01-P-1700-010  | ESB MV SUBSTATION DETAILS                                             | 1:50    | A1   | Planning          |
| LW14-821-01-P-1700-021  | PROPOSED IBA FACILITY BUILDING FLOOR PLAN                             | 1:200   | A1   | Planning          |
| LW14-821-01-P-1700-022  | PROPOSED IBA FACILITY BUILDING ROOF PLAN                              | 1:200   | A1   | Planning          |
| LW14-821-01-P-1700-023  | PROPOSED IBA FACILITY BUILDING SECTION AND ELEVATIONS                 | 1:200   | A1   | Planning          |

| PROPOSED DEVELOPMENT AT |
|-------------------------|
|                         |
| KNOCKHARLEY LANDFILL    |
|                         |

| KNOCKHARLEY LANDFILL             |  |
|----------------------------------|--|
| TANK FARM And LEACHATE TREATMENT |  |
| EQUIPMENT PLAN                   |  |

| KNOCKHARLEY LANDFILL Ltd. |  |
|---------------------------|--|

| Date 02/12/18 | Project number<br>LW14-821-01 | Scale (@ A1)<br>As indicated |     |
|---------------|-------------------------------|------------------------------|-----|
| Drawn by SK   | Drawing Number                |                              | Rev |
| Checked by    | LW14-821-01-P-0600-003        | 3                            | Δ   |