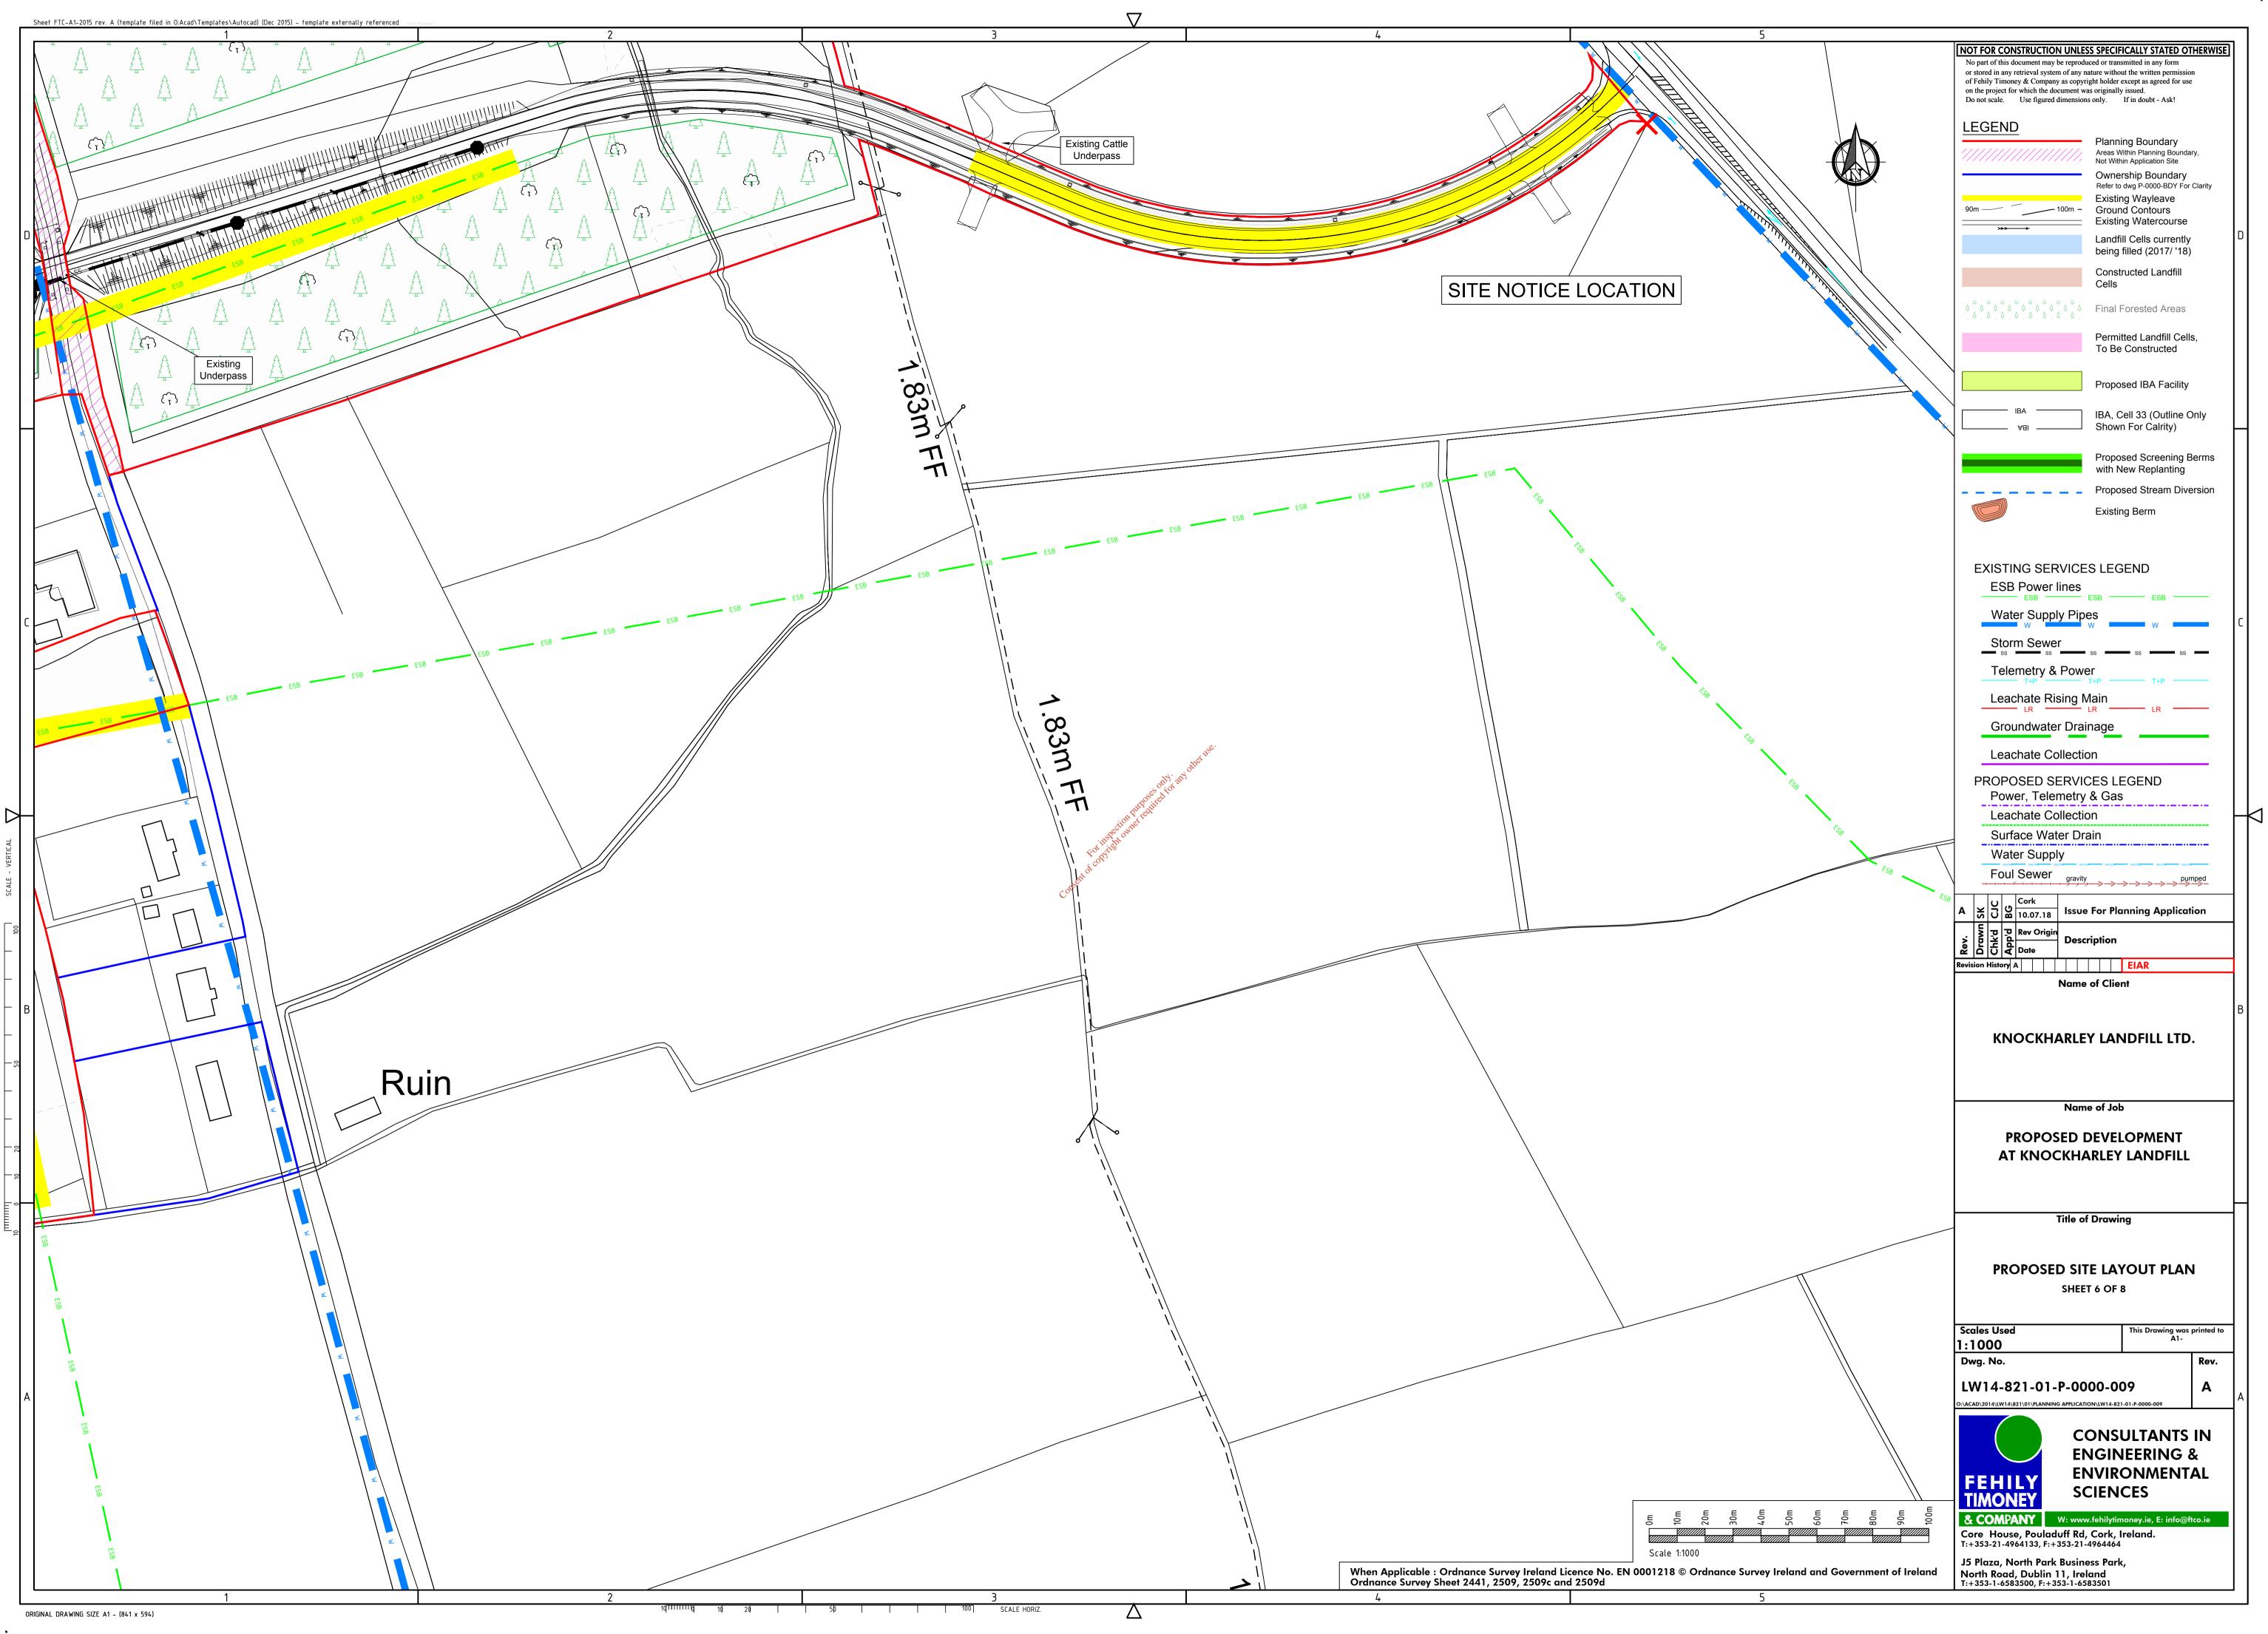

| Drawing List            |                                                                       |         |      |                   |
|-------------------------|-----------------------------------------------------------------------|---------|------|-------------------|
| Drawing Number          | Drawing Title                                                         | Scale   | Size | Drawing Pack      |
| LW14-821-01-P-0000-LIST | DRAWING LIST                                                          |         | n/a  | Planning          |
| LW14-821-01-P-0000-BDY  | OWNERSHIP BOUNDARY LAYOUT                                             |         | A3   | Planning          |
| LW14-821-01-P-0000-000  | 1:50,000 SITE LOCATION MAP                                            |         | A3   | Planning          |
| LW14-821-01-P-0000-001  | 1:10,000 SITE LOCATION MAP                                            |         | A3   | Planning          |
| LW14-821-01-P-0000-002  | EXISTING SITE LAYOUT                                                  | 1:3,750 | A1   | Planning          |
| LW14-821-01-P-0000-003  | PROPOSED SITE LAYOUT PLAN                                             | 1:3,750 | A1   | Planning          |
| LW14-821-01-P-0000-004  | PROPOSED SITE LAYOUT PLAN SHEET 1 OF 8                                | 1:1,000 | A1   | Planning          |
| LW14-821-01-P-0000-005  | PROPOSED SITE LAYOUT PLAN SHEET 2 OF 8                                | 1:1,000 | A1   | Planning          |
| LW14-821-01-P-0000-006  | PROPOSED SITE LAYOUT PLAN SHEET 3 OF 8                                | 1:1,000 | A1   | Planning          |
| LW14-821-01-P-0000-007  | PROPOSED SITE LAYOUT PLAN SHEET 4 OF 8                                | 1:1,000 | A1   | Planning          |
| LW14-821-01-P-0000-008  | PROPOSED SITE LAYOUT PLAN SHEET 5 OF 8                                | 1:1,000 | A1   | Planning          |
| LW14-821-01-P-0000-009  | PROPOSED SITE LAYOUT PLAN SHEET 6 OF 8                                | 1:1,000 | A1   | Planning          |
| LW14-821-01-P-0000-010  | PROPOSED SITE LAYOUT PLAN SHEET 7 OF 8                                | 1:1,000 | A1   | Planning          |
| LW14-821-01-P-0000-011  | PROPOSED SITE LAYOUT PLAN SHEET 8 OF 8                                | 1:1,000 | A1   | Planning          |
| LW14-821-01-P-0000-012  | ASSESSMENT OF ALTERNATIVES                                            | 1:3,750 | A1   | EIAR              |
| LW14-821-01-P-0000-013  | PLAN SHOWING PROPOSED INFRASTRUCTURE WORK                             | 1:1,000 | A1   | Planning          |
| LW14-821-01-P-0050-001  | EXISTING MONITORING LOCATIONS                                         | 1:3,750 | A1   | EIAR              |
| LW14-821-01-P-0050-002  | PROPOSED ENVIRONMENTAL MONITORING LOCATIONS                           | 1:3,750 | A1   | EIAR              |
| LW14-821-01-P-0050-003  | EXISTING FORESTATION PROPOSED FELLING & NEW PLANTING                  | 1:3,750 | A1   | EIAR              |
| LW14-821-01-P-0050-004  | EXISTING SITE LAYOUT WITH INFRASTRUCTURE LOCATIONS                    | 1:3,750 | A1   | EIAR              |
| LW14-821-01-P-0050-005  | PROPOSED SITE LAYOUT PLAN WITH INFRASTRUCTURE LOCATIONS               | 1:3,750 | A1   | EIAR              |
| LW14-821-01-P-0050-006  | PROPOSED IBA FACILITY BUILDING LOCATION AND CROSS SECTION             | 1:500   | A1   | Planning          |
| LW14-821-01-P-0050-007  | TRAFFIC MANAGEMENT IBA FACILITY                                       | 1:1000  | A1   | EIAR              |
| LW14-821-01-P-0050-008  | TRAFFIC MANAGEMENT BIOLOGICAL TREATMENT FACILITY                      | 1:500   | A1   | EIAR              |
| LW14-821-01-P-0050-009  | TRAFFIC MANAGEMENT LEACHATE MANAGEMENT FACILITY                       | 1:500   | A1   | EIAR              |
| LW14-821-01-P-0050-010  | PROPOSED CELL FILLING                                                 | 1:2,500 | A1   | Planning & EIAR   |
| LW14-821-01-P-0050-011  | CUT/FILL PHASING PLAN                                                 | 1:7,500 | A1   | Planning & EIAR   |
| LW14-821-01-P-0050-012  | LANDSCAPE PLAN                                                        | 1:5,000 | A1   | Planning & EIAR   |
| LW14-821-01-P-0103-001  | PROPOSED SITE CROSS SECTIONS                                          | 1:1000  | A1   | Planning Plus     |
| LW14-821-01-P-0103-002  | PROPOSED SITE CROSS SECTIONS                                          | 1:1000  | A1   | Planging          |
| LW14-821-01-P-0103-003  | PROPOSED SITE CROSS SECTIONS                                          | 1:200   | A1   | Planning Planning |
| LW14-821-01-P-0103-004  | PROPOSED CROSS SECTIONS of POND And LEACHATE LAGOONS                  |         | A1 🗸 | of Planning       |
| LW14-821-01-P-0500-001  | PROPOSED MANAGEMENT PLAN OF SURFACE WATER MANAGEMENT INFRASTRUCTURE   | 1:1000  | A1   | Planning          |
| LW14-821-01-P-0500-002  | SURFACE WATER MANAGEMENT INFRASTRUCTURE LAYOUT PLANS                  | 1:200   | A1   | Planning & EIAR   |
| LW14-821-01-P-0500-003  | PROPOSED SURFACE WATER INFRASTRUCTURE CROSS SECTIONS                  | 1:1000  | ALSO | Planning          |
| LW14-821-01-P-0500-004  | LAMP STANDARD, GAS EXTRACTION AND SWALE INLET DETAILS                 | Vary    | CA1  | Planning          |
| LW14-821-01-P-0500-005  | DETAILS OF SILT FENCE                                                 | 1:20    | A1   | Planning          |
| LW14-821-01-P-0500-006  | SITE LAYOUT WITH EXISTING STREAM STRUCTURES                           | 1:5000  | A1   | Planning          |
| LW14-821-01-P-0600-001  | PROPOSED LEACHATE MANAGEMENT FACILITY                                 | 1:500   | A1   | Planning          |
| LW14-821-01-P-0600-002  | TANK FARM And LEACHATE TREATMENT EQUIPMENT ELEVATIONS                 | 1:200   | A1   | Planning          |
| LW14-821-01-P-0600-003  | TANK FARM And LEACHATE TREATMENT EQUIPMENT PLAN                       | 1:200   | A1   | Planning          |
| LW14-821-01-P-0600-004  | CROSS SECTIONS THROUGH FLOATING COVER LAGOONS                         | 1:500   | A1   | Planning          |
| LW14-821-01-P-0600-005  | PROPOSED WHEEL WASH DETAILS                                           | 1:50    | A1   | Planning          |
| LW14-821-01-P-1700-000  | OVERVIEW OF BIOLOGICAL TREATMENT FACILITY AND IBA FACILITY BUILDING   | n/a     | A1   | Planning          |
| LW14-821-01-P-1700-001  | SITE LAYOUT PLAN OF PROPOSED BIOLOGICAL TREATMENT FACILITY            | 1:500   | A1   | Planning          |
| LW14-821-01-P-1700-002  | PROPOSED BIOLOGICAL TREATMENT FACILITY GROUND FLOOR PLAN              | 1:200   | A1   | Planning          |
| LW14-821-01-P-1700-003  | PROPOSED BIOLOGICAL TREATMENT FACILITY FIRST FLOOR PLAN               | 1:200   | A1   | Planning          |
| LW14-821-01-P-1700-004  | PROPOSED BIOLOGICAL TREATMENT FACILITY ROOF PLAN                      | 1:200   | A1   | Planning          |
| LW14-821-01-P-1700-005  | PROPOSED BIOLOGICAL TREATMENT FACILITY CROSS SECTIONS                 | 1:200   | A1   | Planning          |
| LW14-821-01-P-1700-006  | PROPOSED BIOLOGICAL TREATMENT FACILITY ELEVATIONS                     | 1:200   | A1   | Planning          |
| LW14-821-01-P-1700-007  | DETAILS OF FULL RETENTION OIL INTERCEPTOR                             | 1:25    | A1   | Planning          |
| LW14-821-01-P-1700-008  | PROPOSED BIOLOGICAL TREATMENT FACILITY LEACHATE & SEPTIC TANK DETAILS | 1:50    | A1   | Planning          |
| LW14-821-01-P-1700-010  | ESB MV SUBSTATION DETAILS                                             | 1:50    | A1   | Planning          |
| LW14-821-01-P-1700-021  | PROPOSED IBA FACILITY BUILDING FLOOR PLAN                             | 1:200   | A1   | Planning          |
| LW14-821-01-P-1700-022  | PROPOSED IBA FACILITY BUILDING ROOF PLAN                              | 1:200   | A1   | Planning          |
| LW14-821-01-P-1700-023  | PROPOSED IBA FACILITY BUILDING SECTION AND ELEVATIONS                 | 1:200   | A1   | Planning          |

## Notes:

1. Refer to 1:1000 series drawings (LW14-821-01-P-0000-004 To 011) layout of existing and proposed services.

1/200 LAYOUT PLAN OF FLOODPLAIN OVERFLOW WEIR AND ATTENUATION POND OVERFLOW

When Applicable : Ordnance Survey Ireland Licence No. EN 0001218 © Ordnance Survey Ireland and Government of Ireland. Ordnance Survey Sheet 2441, 2509, 2509c and 2509d