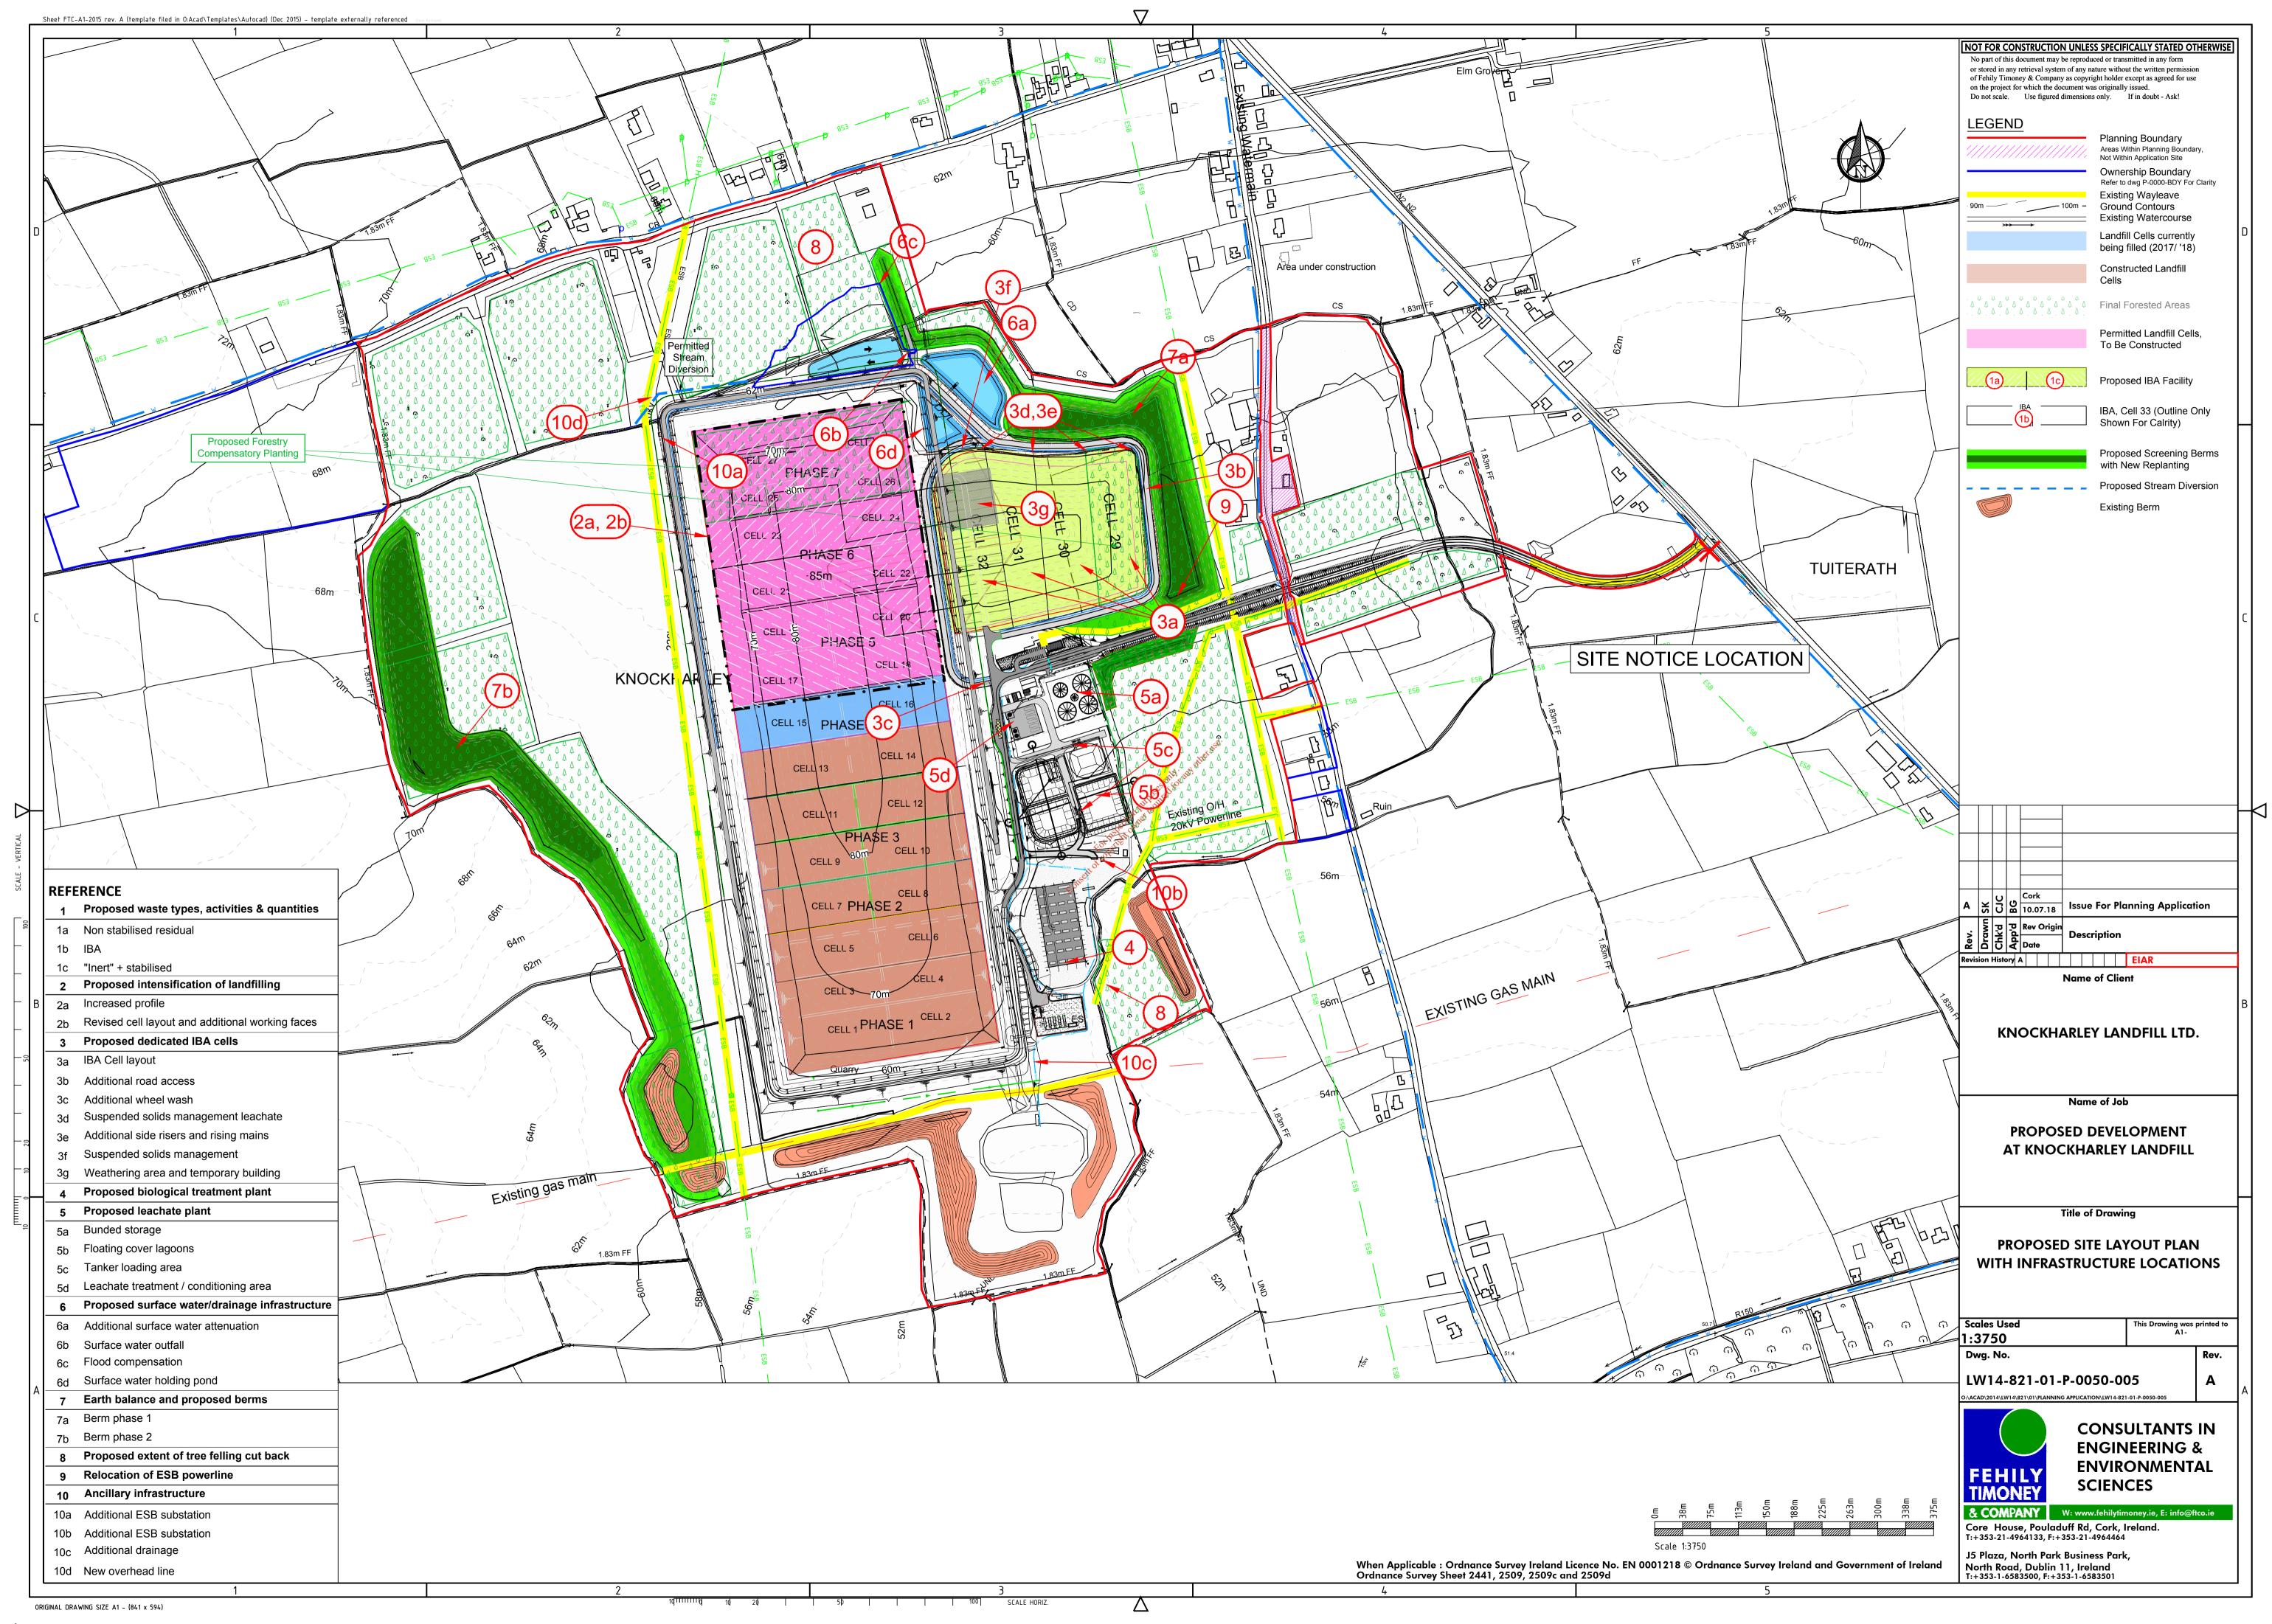

| Drawing List            |                                                                       |         |      |                   |
|-------------------------|-----------------------------------------------------------------------|---------|------|-------------------|
| Drawing Number          | Drawing Title                                                         | Scale   | Size | Drawing Pack      |
| LW14-821-01-P-0000-LIST | DRAWING LIST                                                          |         | n/a  | Planning          |
| LW14-821-01-P-0000-BDY  | OWNERSHIP BOUNDARY LAYOUT                                             |         | A3   | Planning          |
| LW14-821-01-P-0000-000  | 1:50,000 SITE LOCATION MAP                                            |         | A3   | Planning          |
| LW14-821-01-P-0000-001  | 1:10,000 SITE LOCATION MAP                                            |         | A3   | Planning          |
| LW14-821-01-P-0000-002  | EXISTING SITE LAYOUT                                                  | 1:3,750 | A1   | Planning          |
| LW14-821-01-P-0000-003  | PROPOSED SITE LAYOUT PLAN                                             | 1:3,750 | A1   | Planning          |
| LW14-821-01-P-0000-004  | PROPOSED SITE LAYOUT PLAN SHEET 1 OF 8                                | 1:1,000 | A1   | Planning          |
| LW14-821-01-P-0000-005  | PROPOSED SITE LAYOUT PLAN SHEET 2 OF 8                                | 1:1,000 | A1   | Planning          |
| LW14-821-01-P-0000-006  | PROPOSED SITE LAYOUT PLAN SHEET 3 OF 8                                | 1:1,000 | A1   | Planning          |
| LW14-821-01-P-0000-007  | PROPOSED SITE LAYOUT PLAN SHEET 4 OF 8                                | 1:1,000 | A1   | Planning          |
| LW14-821-01-P-0000-008  | PROPOSED SITE LAYOUT PLAN SHEET 5 OF 8                                | 1:1,000 | A1   | Planning          |
| LW14-821-01-P-0000-009  | PROPOSED SITE LAYOUT PLAN SHEET 6 OF 8                                | 1:1,000 | A1   | Planning          |
| LW14-821-01-P-0000-010  | PROPOSED SITE LAYOUT PLAN SHEET 7 OF 8                                | 1:1,000 | A1   | Planning          |
| LW14-821-01-P-0000-011  | PROPOSED SITE LAYOUT PLAN SHEET 8 OF 8                                | 1:1,000 | A1   | Planning          |
| LW14-821-01-P-0000-012  | ASSESSMENT OF ALTERNATIVES                                            | 1:3,750 | A1   | EIAR              |
| LW14-821-01-P-0000-013  | PLAN SHOWING PROPOSED INFRASTRUCTURE WORK                             | 1:1,000 | A1   | Planning          |
| LW14-821-01-P-0050-001  | EXISTING MONITORING LOCATIONS                                         | 1:3,750 | A1   | EIAR              |
| LW14-821-01-P-0050-002  | PROPOSED ENVIRONMENTAL MONITORING LOCATIONS                           | 1:3,750 | A1   | EIAR              |
| LW14-821-01-P-0050-003  | EXISTING FORESTATION PROPOSED FELLING & NEW PLANTING                  | 1:3,750 | A1   | EIAR              |
| LW14-821-01-P-0050-004  | EXISTING SITE LAYOUT WITH INFRASTRUCTURE LOCATIONS                    | 1:3,750 | A1   | EIAR              |
| LW14-821-01-P-0050-005  | PROPOSED SITE LAYOUT PLAN WITH INFRASTRUCTURE LOCATIONS               | 1:3,750 | A1   | EIAR              |
| LW14-821-01-P-0050-006  | PROPOSED IBA FACILITY BUILDING LOCATION AND CROSS SECTION             | 1:500   | A1   | Planning          |
| LW14-821-01-P-0050-007  | TRAFFIC MANAGEMENT IBA FACILITY                                       | 1:1000  | A1   | EIAR              |
| LW14-821-01-P-0050-008  | TRAFFIC MANAGEMENT BIOLOGICAL TREATMENT FACILITY                      | 1:500   | A1   | EIAR              |
| LW14-821-01-P-0050-009  | TRAFFIC MANAGEMENT LEACHATE MANAGEMENT FACILITY                       | 1:500   | A1   | EIAR              |
| LW14-821-01-P-0050-010  | PROPOSED CELL FILLING                                                 | 1:2,500 | A1   | Planning & EIAR   |
| LW14-821-01-P-0050-011  | CUT/FILL PHASING PLAN                                                 | 1:7,500 | A1   | Planning & EIAR   |
| LW14-821-01-P-0050-012  | LANDSCAPE PLAN                                                        | 1:5,000 | A1   | Planning & EIAR   |
| LW14-821-01-P-0103-001  | PROPOSED SITE CROSS SECTIONS                                          | 1:1000  | A1   | Planning Plus     |
| LW14-821-01-P-0103-002  | PROPOSED SITE CROSS SECTIONS                                          | 1:1000  | A1   | Planging          |
| LW14-821-01-P-0103-003  | PROPOSED SITE CROSS SECTIONS                                          | 1:200   | A1   | Planning Planning |
| LW14-821-01-P-0103-004  | PROPOSED CROSS SECTIONS of POND And LEACHATE LAGOONS                  |         | A1 🗸 | of Planning       |
| LW14-821-01-P-0500-001  | PROPOSED MANAGEMENT PLAN OF SURFACE WATER MANAGEMENT INFRASTRUCTURE   | 1:1000  | A1   | Planning          |
| LW14-821-01-P-0500-002  | SURFACE WATER MANAGEMENT INFRASTRUCTURE LAYOUT PLANS                  | 1:200   | A1   | Planning & EIAR   |
| LW14-821-01-P-0500-003  | PROPOSED SURFACE WATER INFRASTRUCTURE CROSS SECTIONS                  | 1:1000  | ALSO | Planning          |
| LW14-821-01-P-0500-004  | LAMP STANDARD, GAS EXTRACTION AND SWALE INLET DETAILS                 | Vary    | CA1  | Planning          |
| LW14-821-01-P-0500-005  | DETAILS OF SILT FENCE                                                 | 1:20    | A1   | Planning          |
| LW14-821-01-P-0500-006  | SITE LAYOUT WITH EXISTING STREAM STRUCTURES                           | 1:5000  | A1   | Planning          |
| LW14-821-01-P-0600-001  | PROPOSED LEACHATE MANAGEMENT FACILITY                                 | 1:500   | A1   | Planning          |
| LW14-821-01-P-0600-002  | TANK FARM And LEACHATE TREATMENT EQUIPMENT ELEVATIONS                 | 1:200   | A1   | Planning          |
| LW14-821-01-P-0600-003  | TANK FARM And LEACHATE TREATMENT EQUIPMENT PLAN                       | 1:200   | A1   | Planning          |
| LW14-821-01-P-0600-004  | CROSS SECTIONS THROUGH FLOATING COVER LAGOONS                         | 1:500   | A1   | Planning          |
| LW14-821-01-P-0600-005  | PROPOSED WHEEL WASH DETAILS                                           | 1:50    | A1   | Planning          |
| LW14-821-01-P-1700-000  | OVERVIEW OF BIOLOGICAL TREATMENT FACILITY AND IBA FACILITY BUILDING   | n/a     | A1   | Planning          |
| LW14-821-01-P-1700-001  | SITE LAYOUT PLAN OF PROPOSED BIOLOGICAL TREATMENT FACILITY            | 1:500   | A1   | Planning          |
| LW14-821-01-P-1700-002  | PROPOSED BIOLOGICAL TREATMENT FACILITY GROUND FLOOR PLAN              | 1:200   | A1   | Planning          |
| LW14-821-01-P-1700-003  | PROPOSED BIOLOGICAL TREATMENT FACILITY FIRST FLOOR PLAN               | 1:200   | A1   | Planning          |
| LW14-821-01-P-1700-004  | PROPOSED BIOLOGICAL TREATMENT FACILITY ROOF PLAN                      | 1:200   | A1   | Planning          |
| LW14-821-01-P-1700-005  | PROPOSED BIOLOGICAL TREATMENT FACILITY CROSS SECTIONS                 | 1:200   | A1   | Planning          |
| LW14-821-01-P-1700-006  | PROPOSED BIOLOGICAL TREATMENT FACILITY ELEVATIONS                     | 1:200   | A1   | Planning          |
| LW14-821-01-P-1700-007  | DETAILS OF FULL RETENTION OIL INTERCEPTOR                             | 1:25    | A1   | Planning          |
| LW14-821-01-P-1700-008  | PROPOSED BIOLOGICAL TREATMENT FACILITY LEACHATE & SEPTIC TANK DETAILS | 1:50    | A1   | Planning          |
| LW14-821-01-P-1700-010  | ESB MV SUBSTATION DETAILS                                             | 1:50    | A1   | Planning          |
| LW14-821-01-P-1700-021  | PROPOSED IBA FACILITY BUILDING FLOOR PLAN                             | 1:200   | A1   | Planning          |
| LW14-821-01-P-1700-022  | PROPOSED IBA FACILITY BUILDING ROOF PLAN                              | 1:200   | A1   | Planning          |
| LW14-821-01-P-1700-023  | PROPOSED IBA FACILITY BUILDING SECTION AND ELEVATIONS                 | 1:200   | A1   | Planning          |