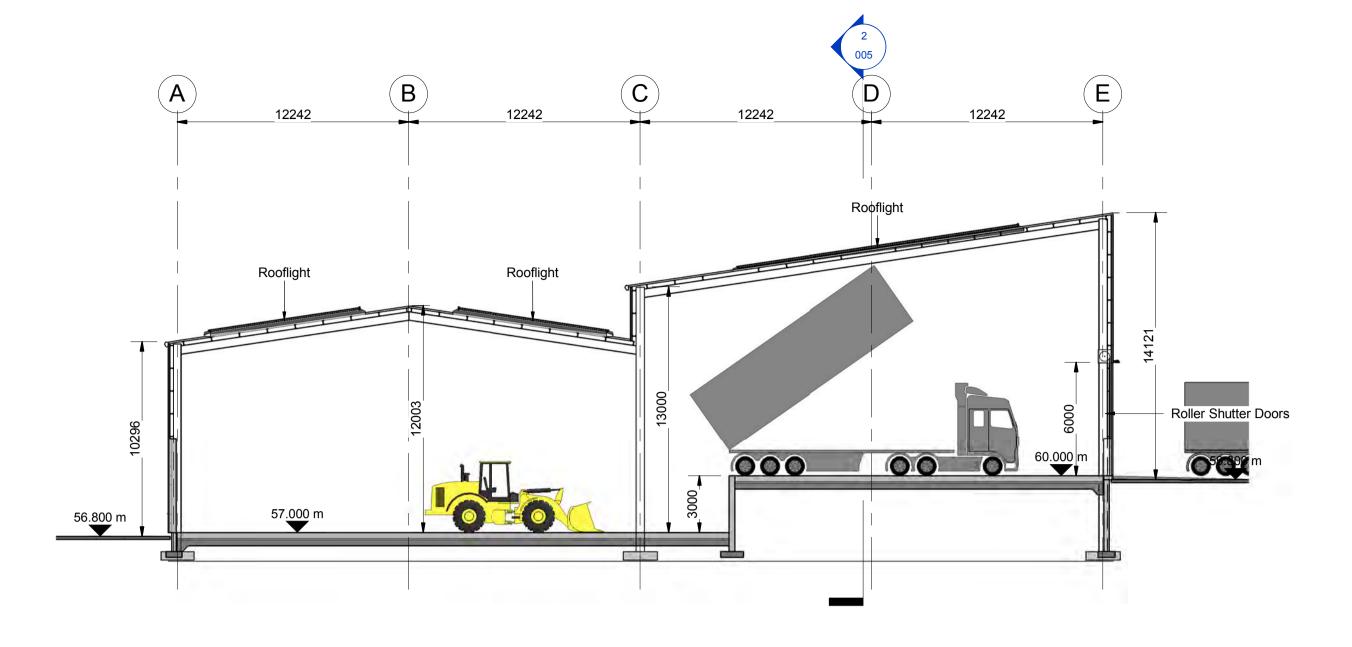

PROPOSED DEVELOPMENT AT KNOCKHARLEY LANDFILL

PROPOSED BIOLOGICAL TREATMENT

FACILITY CROSS SECTIONS

KNOCKHARLEY LANDFILL Ltd.

Project number LW14-821-01 Scale (@ A1) 1:200 09/27/17 Drawn by SK **Drawing Number** Rev Checked by CC LW14-821-01-P-1700-005 Α