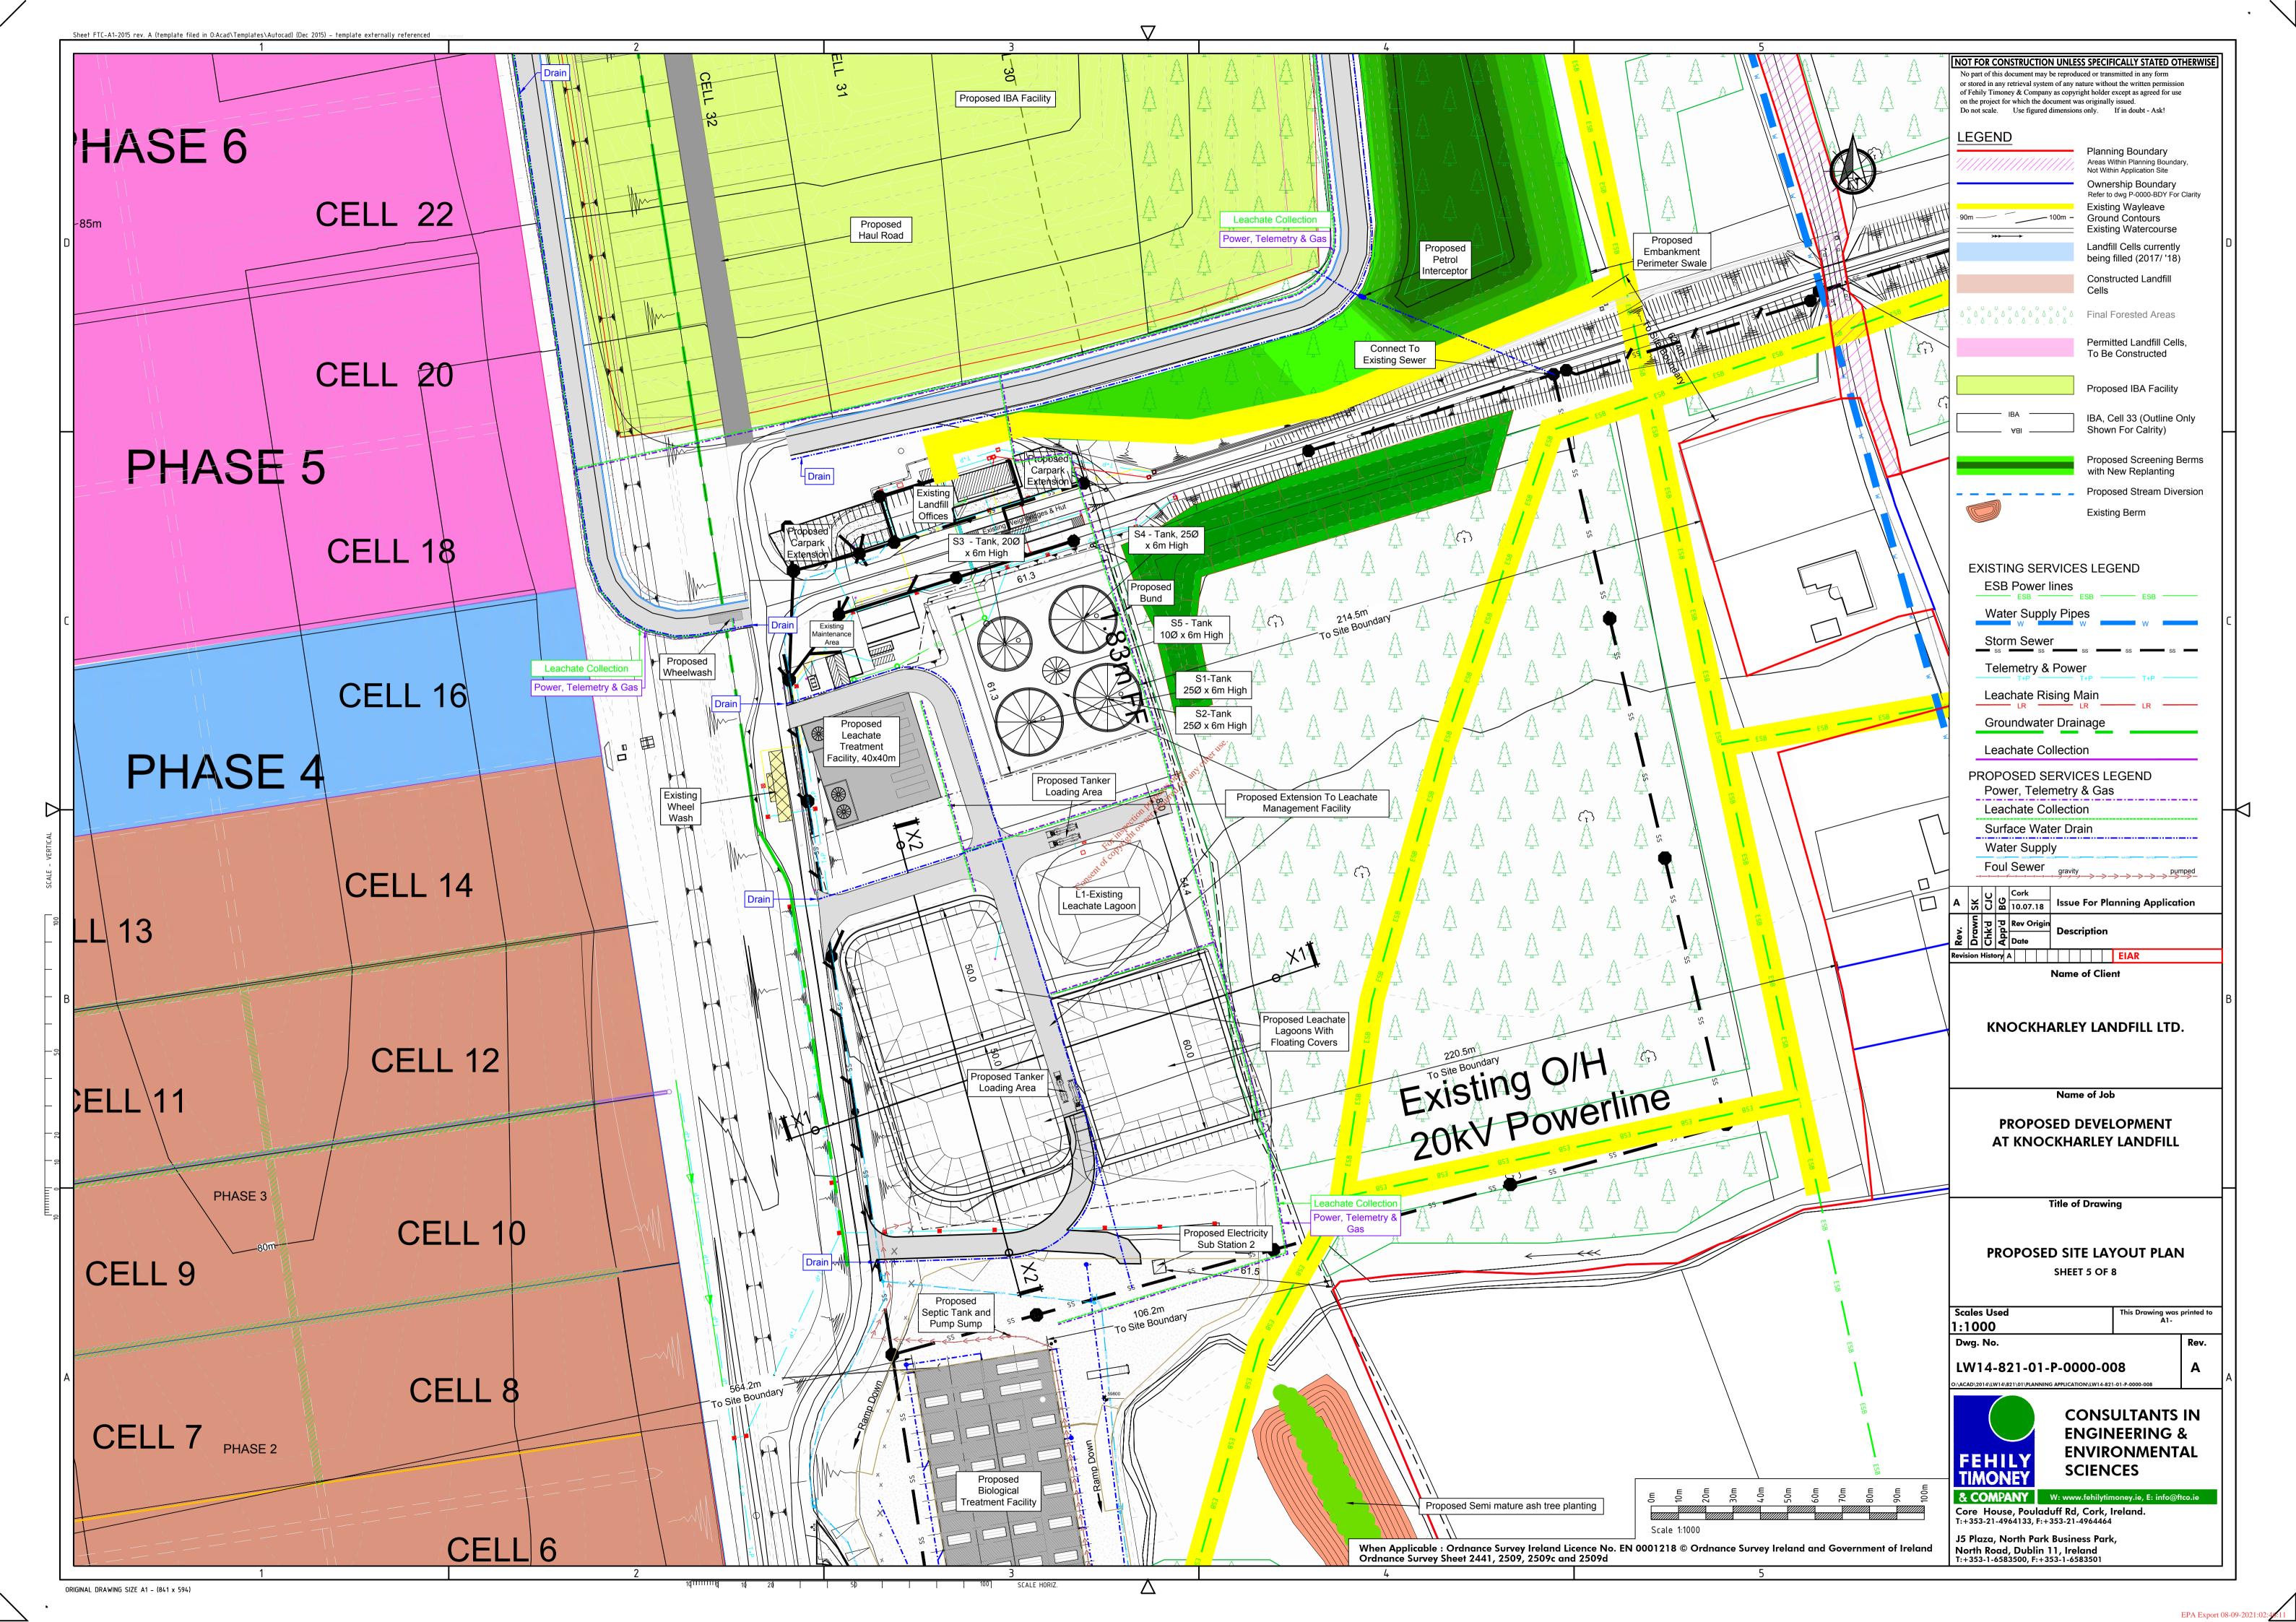

| Drawing List            |                                                                       |         |      |                   |
|-------------------------|-----------------------------------------------------------------------|---------|------|-------------------|
| Drawing Number          | Drawing Title                                                         | Scale   | Size | Drawing Pack      |
| LW14-821-01-P-0000-LIST | DRAWING LIST                                                          |         | n/a  | Planning          |
| LW14-821-01-P-0000-BDY  | OWNERSHIP BOUNDARY LAYOUT                                             |         | A3   | Planning          |
| LW14-821-01-P-0000-000  | 1:50,000 SITE LOCATION MAP                                            |         | A3   | Planning          |
| LW14-821-01-P-0000-001  | 1:10,000 SITE LOCATION MAP                                            |         | A3   | Planning          |
| LW14-821-01-P-0000-002  | EXISTING SITE LAYOUT                                                  | 1:3,750 | A1   | Planning          |
| LW14-821-01-P-0000-003  | PROPOSED SITE LAYOUT PLAN                                             | 1:3,750 | A1   | Planning          |
| LW14-821-01-P-0000-004  | PROPOSED SITE LAYOUT PLAN SHEET 1 OF 8                                | 1:1,000 | A1   | Planning          |
| LW14-821-01-P-0000-005  | PROPOSED SITE LAYOUT PLAN SHEET 2 OF 8                                | 1:1,000 | A1   | Planning          |
| LW14-821-01-P-0000-006  | PROPOSED SITE LAYOUT PLAN SHEET 3 OF 8                                | 1:1,000 | A1   | Planning          |
| LW14-821-01-P-0000-007  | PROPOSED SITE LAYOUT PLAN SHEET 4 OF 8                                | 1:1,000 | A1   | Planning          |
| LW14-821-01-P-0000-008  | PROPOSED SITE LAYOUT PLAN SHEET 5 OF 8                                | 1:1,000 | A1   | Planning          |
| LW14-821-01-P-0000-009  | PROPOSED SITE LAYOUT PLAN SHEET 6 OF 8                                | 1:1,000 | A1   | Planning          |
| LW14-821-01-P-0000-010  | PROPOSED SITE LAYOUT PLAN SHEET 7 OF 8                                | 1:1,000 | A1   | Planning          |
| LW14-821-01-P-0000-011  | PROPOSED SITE LAYOUT PLAN SHEET 8 OF 8                                | 1:1,000 | A1   | Planning          |
| LW14-821-01-P-0000-012  | ASSESSMENT OF ALTERNATIVES                                            | 1:3,750 | A1   | EIAR              |
| LW14-821-01-P-0000-013  | PLAN SHOWING PROPOSED INFRASTRUCTURE WORK                             | 1:1,000 | A1   | Planning          |
| LW14-821-01-P-0050-001  | EXISTING MONITORING LOCATIONS                                         | 1:3,750 | A1   | EIAR              |
| LW14-821-01-P-0050-002  | PROPOSED ENVIRONMENTAL MONITORING LOCATIONS                           | 1:3,750 | A1   | EIAR              |
| LW14-821-01-P-0050-003  | EXISTING FORESTATION PROPOSED FELLING & NEW PLANTING                  | 1:3,750 | A1   | EIAR              |
| LW14-821-01-P-0050-004  | EXISTING SITE LAYOUT WITH INFRASTRUCTURE LOCATIONS                    | 1:3,750 | A1   | EIAR              |
| LW14-821-01-P-0050-005  | PROPOSED SITE LAYOUT PLAN WITH INFRASTRUCTURE LOCATIONS               | 1:3,750 | A1   | EIAR              |
| LW14-821-01-P-0050-006  | PROPOSED IBA FACILITY BUILDING LOCATION AND CROSS SECTION             | 1:500   | A1   | Planning          |
| LW14-821-01-P-0050-007  | TRAFFIC MANAGEMENT IBA FACILITY                                       | 1:1000  | A1   | EIAR              |
| LW14-821-01-P-0050-008  | TRAFFIC MANAGEMENT BIOLOGICAL TREATMENT FACILITY                      | 1:500   | A1   | EIAR              |
| LW14-821-01-P-0050-009  | TRAFFIC MANAGEMENT LEACHATE MANAGEMENT FACILITY                       | 1:500   | A1   | EIAR              |
| LW14-821-01-P-0050-010  | PROPOSED CELL FILLING                                                 | 1:2,500 | A1   | Planning & EIAR   |
| LW14-821-01-P-0050-011  | CUT/FILL PHASING PLAN                                                 | 1:7,500 | A1   | Planning & EIAR   |
| LW14-821-01-P-0050-012  | LANDSCAPE PLAN                                                        | 1:5,000 | A1   | Planning & EIAR   |
| LW14-821-01-P-0103-001  | PROPOSED SITE CROSS SECTIONS                                          | 1:1000  | A1   | Planning Plus     |
| LW14-821-01-P-0103-002  | PROPOSED SITE CROSS SECTIONS                                          | 1:1000  | A1   | Planging          |
| LW14-821-01-P-0103-003  | PROPOSED SITE CROSS SECTIONS                                          | 1:200   | A1   | Planning Planning |
| LW14-821-01-P-0103-004  | PROPOSED CROSS SECTIONS of POND And LEACHATE LAGOONS                  |         | A1 🗸 | of Planning       |
| LW14-821-01-P-0500-001  | PROPOSED MANAGEMENT PLAN OF SURFACE WATER MANAGEMENT INFRASTRUCTURE   | 1:1000  | A1   | Planning          |
| LW14-821-01-P-0500-002  | SURFACE WATER MANAGEMENT INFRASTRUCTURE LAYOUT PLANS                  | 1:200   | A1   | Planning & EIAR   |
| LW14-821-01-P-0500-003  | PROPOSED SURFACE WATER INFRASTRUCTURE CROSS SECTIONS                  | 1:1000  | ALSO | Planning          |
| LW14-821-01-P-0500-004  | LAMP STANDARD, GAS EXTRACTION AND SWALE INLET DETAILS                 | Vary    | CA1  | Planning          |
| LW14-821-01-P-0500-005  | DETAILS OF SILT FENCE                                                 | 1:20    | A1   | Planning          |
| LW14-821-01-P-0500-006  | SITE LAYOUT WITH EXISTING STREAM STRUCTURES                           | 1:5000  | A1   | Planning          |
| LW14-821-01-P-0600-001  | PROPOSED LEACHATE MANAGEMENT FACILITY                                 | 1:500   | A1   | Planning          |
| LW14-821-01-P-0600-002  | TANK FARM And LEACHATE TREATMENT EQUIPMENT ELEVATIONS                 | 1:200   | A1   | Planning          |
| LW14-821-01-P-0600-003  | TANK FARM And LEACHATE TREATMENT EQUIPMENT PLAN                       | 1:200   | A1   | Planning          |
| LW14-821-01-P-0600-004  | CROSS SECTIONS THROUGH FLOATING COVER LAGOONS                         | 1:500   | A1   | Planning          |
| LW14-821-01-P-0600-005  | PROPOSED WHEEL WASH DETAILS                                           | 1:50    | A1   | Planning          |
| LW14-821-01-P-1700-000  | OVERVIEW OF BIOLOGICAL TREATMENT FACILITY AND IBA FACILITY BUILDING   | n/a     | A1   | Planning          |
| LW14-821-01-P-1700-001  | SITE LAYOUT PLAN OF PROPOSED BIOLOGICAL TREATMENT FACILITY            | 1:500   | A1   | Planning          |
| LW14-821-01-P-1700-002  | PROPOSED BIOLOGICAL TREATMENT FACILITY GROUND FLOOR PLAN              | 1:200   | A1   | Planning          |
| LW14-821-01-P-1700-003  | PROPOSED BIOLOGICAL TREATMENT FACILITY FIRST FLOOR PLAN               | 1:200   | A1   | Planning          |
| LW14-821-01-P-1700-004  | PROPOSED BIOLOGICAL TREATMENT FACILITY ROOF PLAN                      | 1:200   | A1   | Planning          |
| LW14-821-01-P-1700-005  | PROPOSED BIOLOGICAL TREATMENT FACILITY CROSS SECTIONS                 | 1:200   | A1   | Planning          |
| LW14-821-01-P-1700-006  | PROPOSED BIOLOGICAL TREATMENT FACILITY ELEVATIONS                     | 1:200   | A1   | Planning          |
| LW14-821-01-P-1700-007  | DETAILS OF FULL RETENTION OIL INTERCEPTOR                             | 1:25    | A1   | Planning          |
| LW14-821-01-P-1700-008  | PROPOSED BIOLOGICAL TREATMENT FACILITY LEACHATE & SEPTIC TANK DETAILS | 1:50    | A1   | Planning          |
| LW14-821-01-P-1700-010  | ESB MV SUBSTATION DETAILS                                             | 1:50    | A1   | Planning          |
| LW14-821-01-P-1700-021  | PROPOSED IBA FACILITY BUILDING FLOOR PLAN                             | 1:200   | A1   | Planning          |
| LW14-821-01-P-1700-022  | PROPOSED IBA FACILITY BUILDING ROOF PLAN                              | 1:200   | A1   | Planning          |
| LW14-821-01-P-1700-023  | PROPOSED IBA FACILITY BUILDING SECTION AND ELEVATIONS                 | 1:200   | A1   | Planning          |

## Notes:

1. Refer to 1:1000 series drawings (LW14-821-01-P-0000-004 To 011) layout of existing and proposed services.

1/200 LAYOUT PLAN OF FLOODPLAIN OVERFLOW WEIR AND ATTENUATION POND OVERFLOW

When Applicable : Ordnance Survey Ireland Licence No. EN 0001218 © Ordnance Survey Ireland and Government of Ireland. Ordnance Survey Sheet 2441, 2509, 2509c and 2509d