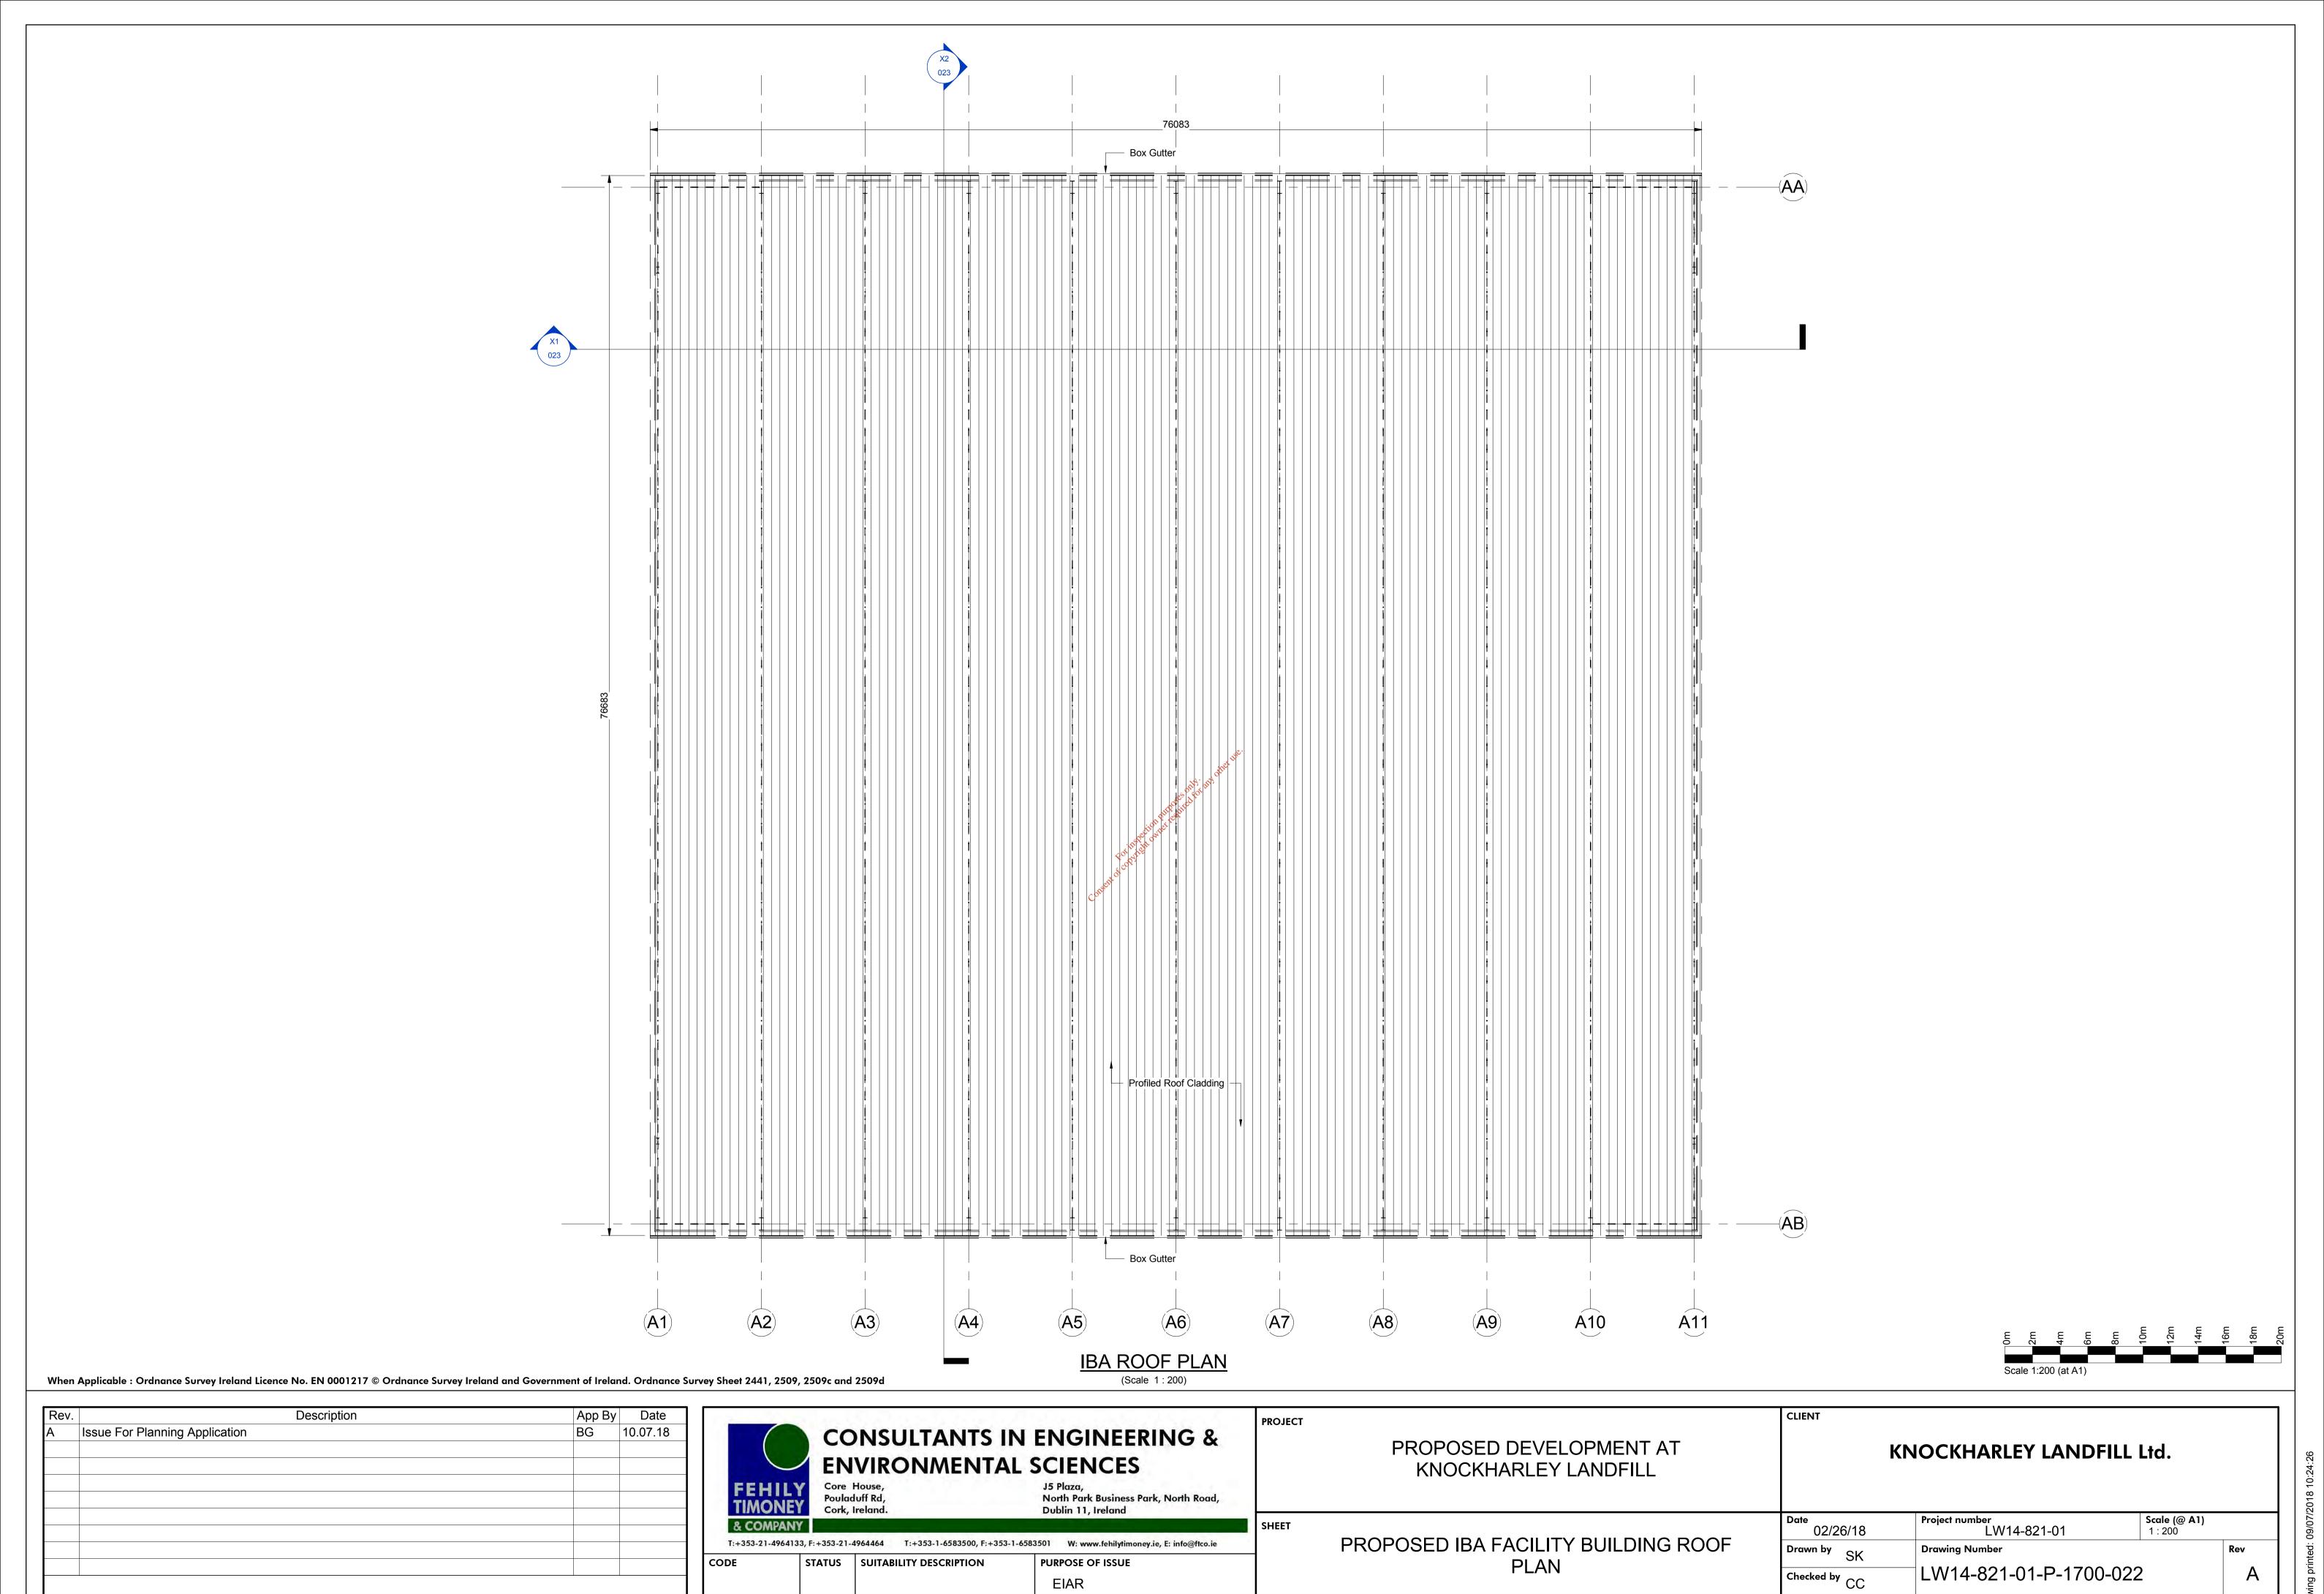

PROPOSED IBA FACILITY BUILDING

**FLOOR PLAN** 

Drawn by SK

Checked by CC

Drawing Number

Rev LW14-821-01-P-1700-021 Α EPA Export 08-09-2021:02:46:12

STATUS SUITABILITY DESCRIPTION

CODE