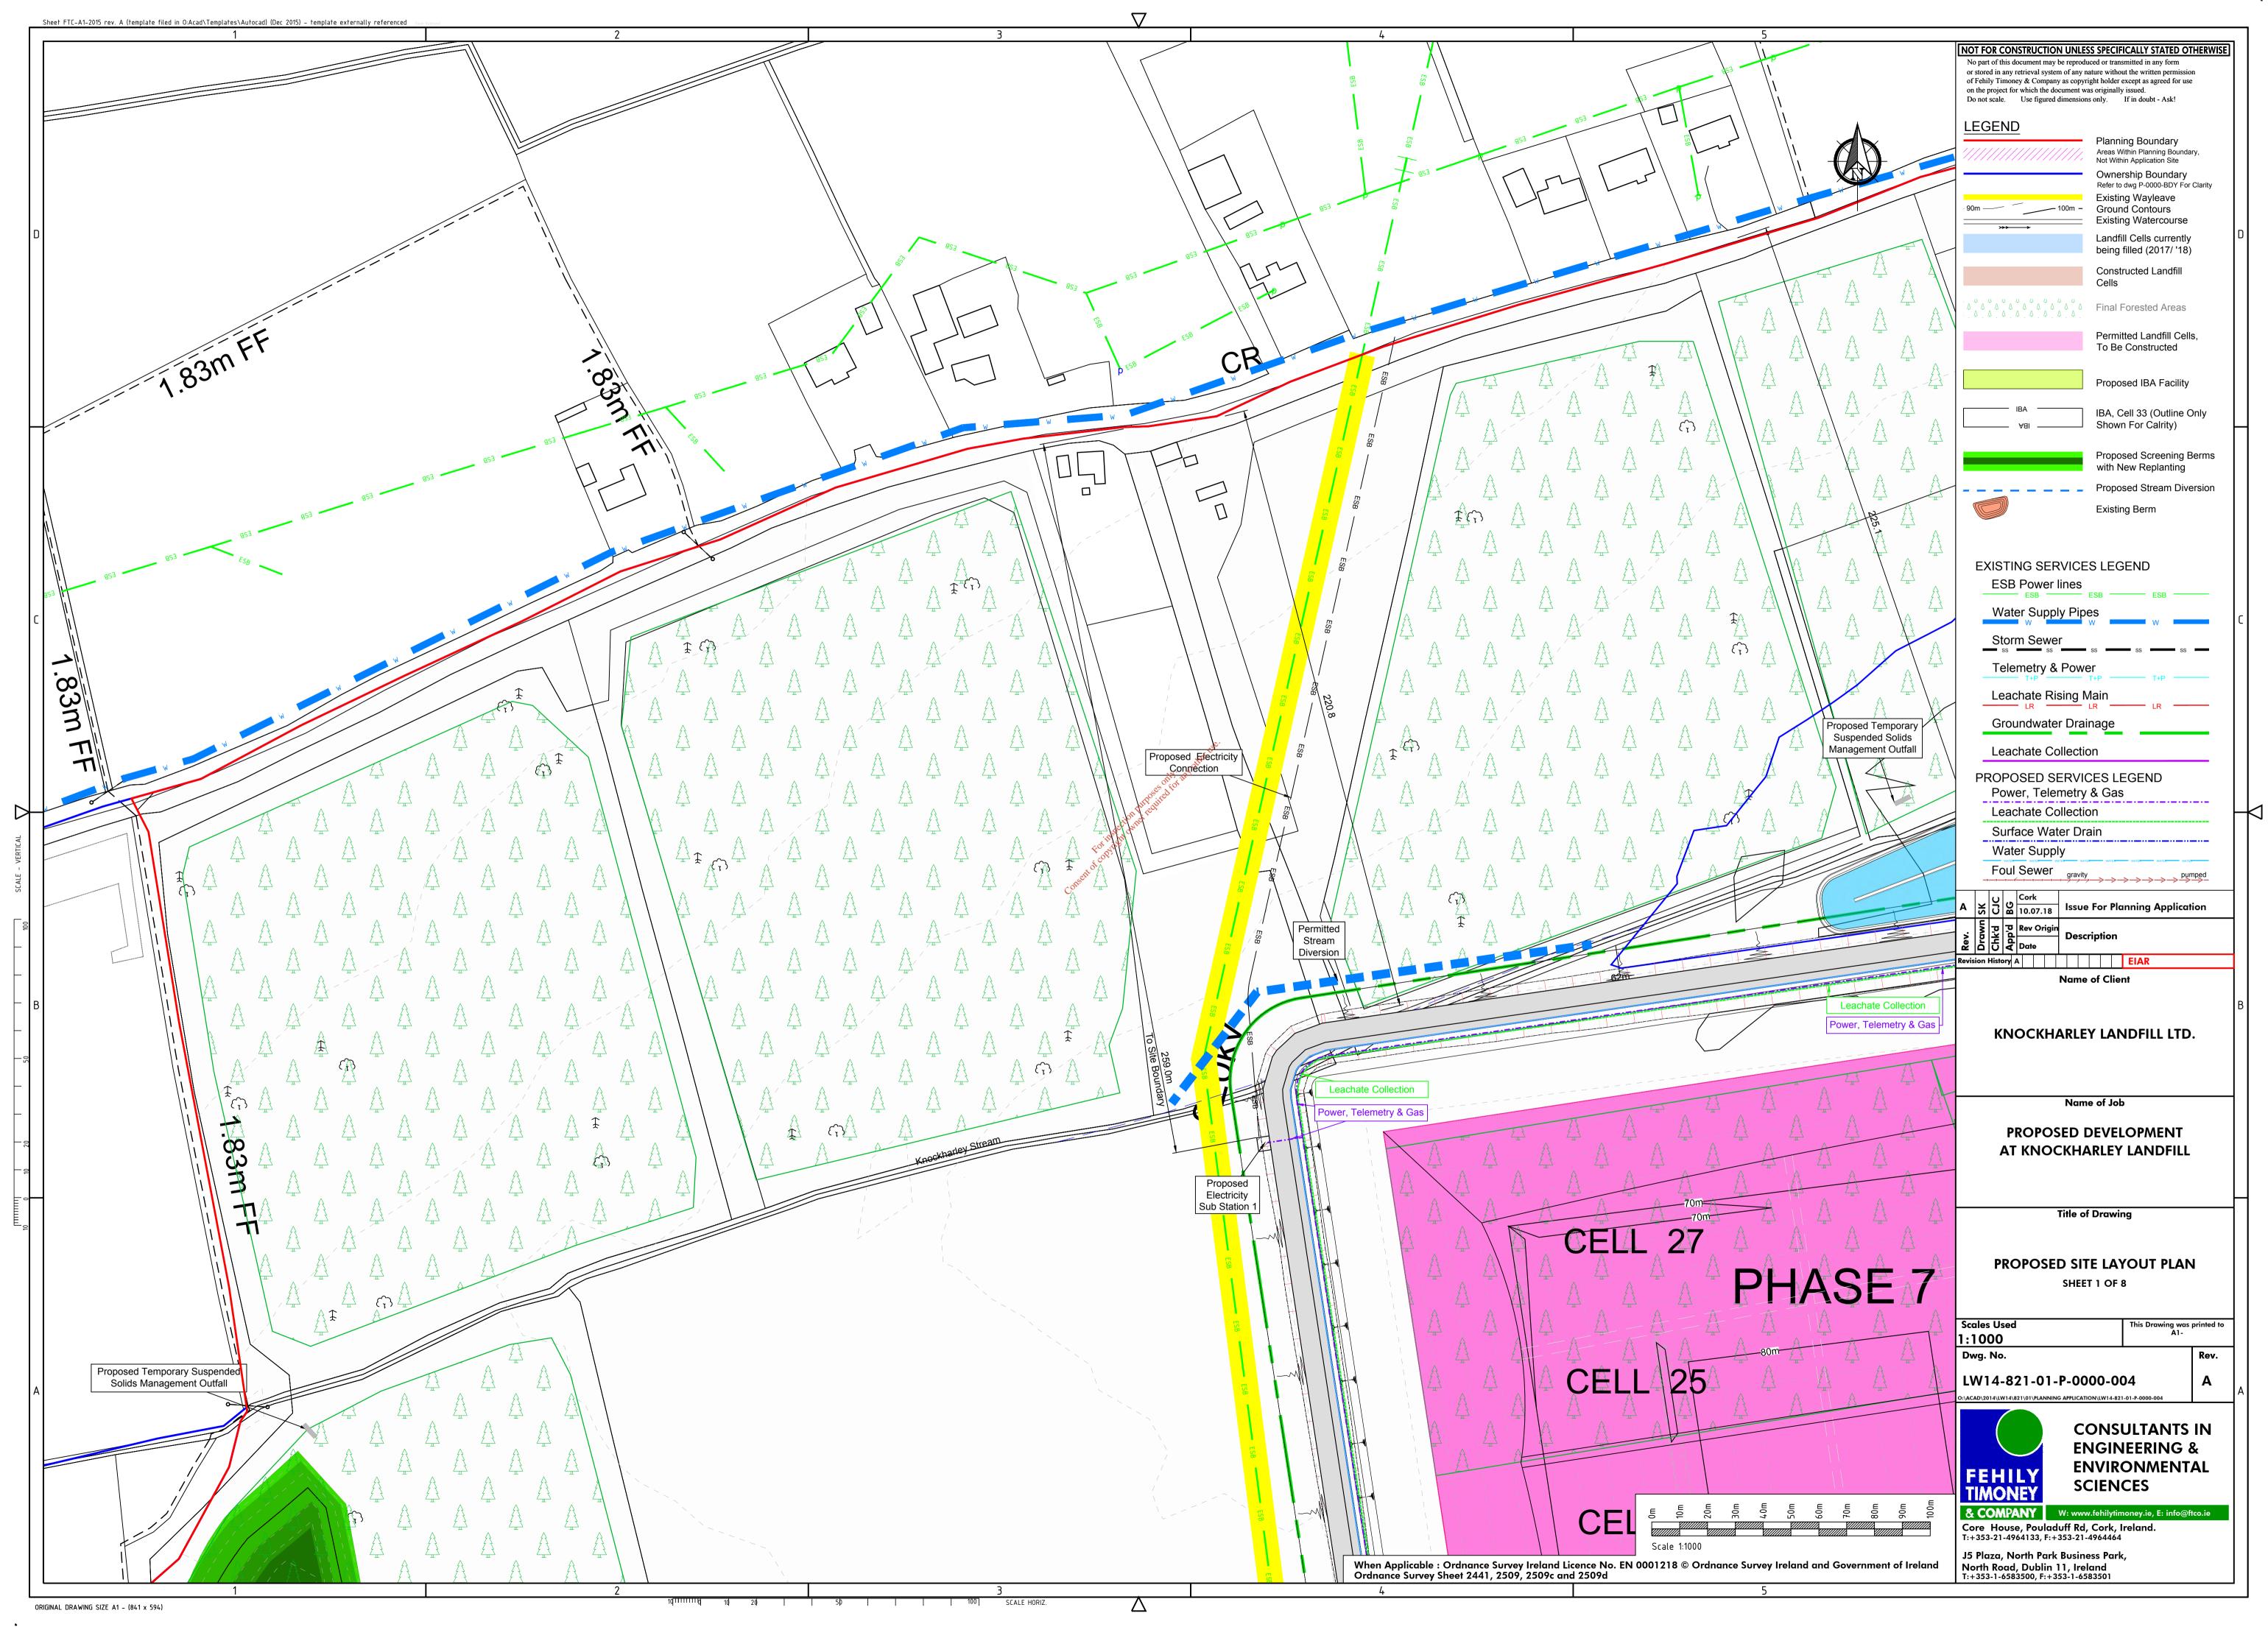

| Drawing List            |                                                                       |         |      |                   |
|-------------------------|-----------------------------------------------------------------------|---------|------|-------------------|
| Drawing Number          | Drawing Title                                                         | Scale   | Size | Drawing Pack      |
| LW14-821-01-P-0000-LIST | DRAWING LIST                                                          |         | n/a  | Planning          |
| LW14-821-01-P-0000-BDY  | OWNERSHIP BOUNDARY LAYOUT                                             |         | A3   | Planning          |
| LW14-821-01-P-0000-000  | 1:50,000 SITE LOCATION MAP                                            |         | A3   | Planning          |
| LW14-821-01-P-0000-001  | 1:10,000 SITE LOCATION MAP                                            |         | A3   | Planning          |
| LW14-821-01-P-0000-002  | EXISTING SITE LAYOUT                                                  | 1:3,750 | A1   | Planning          |
| LW14-821-01-P-0000-003  | PROPOSED SITE LAYOUT PLAN                                             | 1:3,750 | A1   | Planning          |
| LW14-821-01-P-0000-004  | PROPOSED SITE LAYOUT PLAN SHEET 1 OF 8                                | 1:1,000 | A1   | Planning          |
| LW14-821-01-P-0000-005  | PROPOSED SITE LAYOUT PLAN SHEET 2 OF 8                                | 1:1,000 | A1   | Planning          |
| LW14-821-01-P-0000-006  | PROPOSED SITE LAYOUT PLAN SHEET 3 OF 8                                | 1:1,000 | A1   | Planning          |
| LW14-821-01-P-0000-007  | PROPOSED SITE LAYOUT PLAN SHEET 4 OF 8                                | 1:1,000 | A1   | Planning          |
| LW14-821-01-P-0000-008  | PROPOSED SITE LAYOUT PLAN SHEET 5 OF 8                                | 1:1,000 | A1   | Planning          |
| LW14-821-01-P-0000-009  | PROPOSED SITE LAYOUT PLAN SHEET 6 OF 8                                | 1:1,000 | A1   | Planning          |
| LW14-821-01-P-0000-010  | PROPOSED SITE LAYOUT PLAN SHEET 7 OF 8                                | 1:1,000 | A1   | Planning          |
| LW14-821-01-P-0000-011  | PROPOSED SITE LAYOUT PLAN SHEET 8 OF 8                                | 1:1,000 | A1   | Planning          |
| LW14-821-01-P-0000-012  | ASSESSMENT OF ALTERNATIVES                                            | 1:3,750 | A1   | EIAR              |
| LW14-821-01-P-0000-013  | PLAN SHOWING PROPOSED INFRASTRUCTURE WORK                             | 1:1,000 | A1   | Planning          |
| LW14-821-01-P-0050-001  | EXISTING MONITORING LOCATIONS                                         | 1:3,750 | A1   | EIAR              |
| LW14-821-01-P-0050-002  | PROPOSED ENVIRONMENTAL MONITORING LOCATIONS                           | 1:3,750 | A1   | EIAR              |
| LW14-821-01-P-0050-003  | EXISTING FORESTATION PROPOSED FELLING & NEW PLANTING                  | 1:3,750 | A1   | EIAR              |
| LW14-821-01-P-0050-004  | EXISTING SITE LAYOUT WITH INFRASTRUCTURE LOCATIONS                    | 1:3,750 | A1   | EIAR              |
| LW14-821-01-P-0050-005  | PROPOSED SITE LAYOUT PLAN WITH INFRASTRUCTURE LOCATIONS               | 1:3,750 | A1   | EIAR              |
| LW14-821-01-P-0050-006  | PROPOSED IBA FACILITY BUILDING LOCATION AND CROSS SECTION             | 1:500   | A1   | Planning          |
| LW14-821-01-P-0050-007  | TRAFFIC MANAGEMENT IBA FACILITY                                       | 1:1000  | A1   | EIAR              |
| LW14-821-01-P-0050-008  | TRAFFIC MANAGEMENT BIOLOGICAL TREATMENT FACILITY                      | 1:500   | A1   | EIAR              |
| LW14-821-01-P-0050-009  | TRAFFIC MANAGEMENT LEACHATE MANAGEMENT FACILITY                       | 1:500   | A1   | EIAR              |
| LW14-821-01-P-0050-010  | PROPOSED CELL FILLING                                                 | 1:2,500 | A1   | Planning & EIAR   |
| LW14-821-01-P-0050-011  | CUT/FILL PHASING PLAN                                                 | 1:7,500 | A1   | Planning & EIAR   |
| LW14-821-01-P-0050-012  | LANDSCAPE PLAN                                                        | 1:5,000 | A1   | Planning & EIAR   |
| LW14-821-01-P-0103-001  | PROPOSED SITE CROSS SECTIONS                                          | 1:1000  | A1   | Planning Plus     |
| LW14-821-01-P-0103-002  | PROPOSED SITE CROSS SECTIONS                                          | 1:1000  | A1   | Planging          |
| LW14-821-01-P-0103-003  | PROPOSED SITE CROSS SECTIONS                                          | 1:200   | A1   | Planning Planning |
| LW14-821-01-P-0103-004  | PROPOSED CROSS SECTIONS of POND And LEACHATE LAGOONS                  |         | A1 🗸 | of Planning       |
| LW14-821-01-P-0500-001  | PROPOSED MANAGEMENT PLAN OF SURFACE WATER MANAGEMENT INFRASTRUCTURE   | 1:1000  | A1   | Planning          |
| LW14-821-01-P-0500-002  | SURFACE WATER MANAGEMENT INFRASTRUCTURE LAYOUT PLANS                  | 1:200   | A1   | Planning & EIAR   |
| LW14-821-01-P-0500-003  | PROPOSED SURFACE WATER INFRASTRUCTURE CROSS SECTIONS                  | 1:1000  | ALSO | Planning          |
| LW14-821-01-P-0500-004  | LAMP STANDARD, GAS EXTRACTION AND SWALE INLET DETAILS                 | Vary    | CA1  | Planning          |
| LW14-821-01-P-0500-005  | DETAILS OF SILT FENCE                                                 | 1:20    | A1   | Planning          |
| LW14-821-01-P-0500-006  | SITE LAYOUT WITH EXISTING STREAM STRUCTURES                           | 1:5000  | A1   | Planning          |
| LW14-821-01-P-0600-001  | PROPOSED LEACHATE MANAGEMENT FACILITY                                 | 1:500   | A1   | Planning          |
| LW14-821-01-P-0600-002  | TANK FARM And LEACHATE TREATMENT EQUIPMENT ELEVATIONS                 | 1:200   | A1   | Planning          |
| LW14-821-01-P-0600-003  | TANK FARM And LEACHATE TREATMENT EQUIPMENT PLAN                       | 1:200   | A1   | Planning          |
| LW14-821-01-P-0600-004  | CROSS SECTIONS THROUGH FLOATING COVER LAGOONS                         | 1:500   | A1   | Planning          |
| LW14-821-01-P-0600-005  | PROPOSED WHEEL WASH DETAILS                                           | 1:50    | A1   | Planning          |
| LW14-821-01-P-1700-000  | OVERVIEW OF BIOLOGICAL TREATMENT FACILITY AND IBA FACILITY BUILDING   | n/a     | A1   | Planning          |
| LW14-821-01-P-1700-001  | SITE LAYOUT PLAN OF PROPOSED BIOLOGICAL TREATMENT FACILITY            | 1:500   | A1   | Planning          |
| LW14-821-01-P-1700-002  | PROPOSED BIOLOGICAL TREATMENT FACILITY GROUND FLOOR PLAN              | 1:200   | A1   | Planning          |
| LW14-821-01-P-1700-003  | PROPOSED BIOLOGICAL TREATMENT FACILITY FIRST FLOOR PLAN               | 1:200   | A1   | Planning          |
| LW14-821-01-P-1700-004  | PROPOSED BIOLOGICAL TREATMENT FACILITY ROOF PLAN                      | 1:200   | A1   | Planning          |
| LW14-821-01-P-1700-005  | PROPOSED BIOLOGICAL TREATMENT FACILITY CROSS SECTIONS                 | 1:200   | A1   | Planning          |
| LW14-821-01-P-1700-006  | PROPOSED BIOLOGICAL TREATMENT FACILITY ELEVATIONS                     | 1:200   | A1   | Planning          |
| LW14-821-01-P-1700-007  | DETAILS OF FULL RETENTION OIL INTERCEPTOR                             | 1:25    | A1   | Planning          |
| LW14-821-01-P-1700-008  | PROPOSED BIOLOGICAL TREATMENT FACILITY LEACHATE & SEPTIC TANK DETAILS | 1:50    | A1   | Planning          |
| LW14-821-01-P-1700-010  | ESB MV SUBSTATION DETAILS                                             | 1:50    | A1   | Planning          |
| LW14-821-01-P-1700-021  | PROPOSED IBA FACILITY BUILDING FLOOR PLAN                             | 1:200   | A1   | Planning          |
| LW14-821-01-P-1700-022  | PROPOSED IBA FACILITY BUILDING ROOF PLAN                              | 1:200   | A1   | Planning          |
| LW14-821-01-P-1700-023  | PROPOSED IBA FACILITY BUILDING SECTION AND ELEVATIONS                 | 1:200   | A1   | Planning          |

## Notes:

1. Refer to 1:1000 series drawings (LW14-821-01-P-0000-004 To 011) layout of existing and proposed services.

1/200 LAYOUT PLAN OF FLOODPLAIN OVERFLOW WEIR AND ATTENUATION POND OVERFLOW

When Applicable : Ordnance Survey Ireland Licence No. EN 0001218 © Ordnance Survey Ireland and Government of Ireland. Ordnance Survey Sheet 2441, 2509, 2509c and 2509d