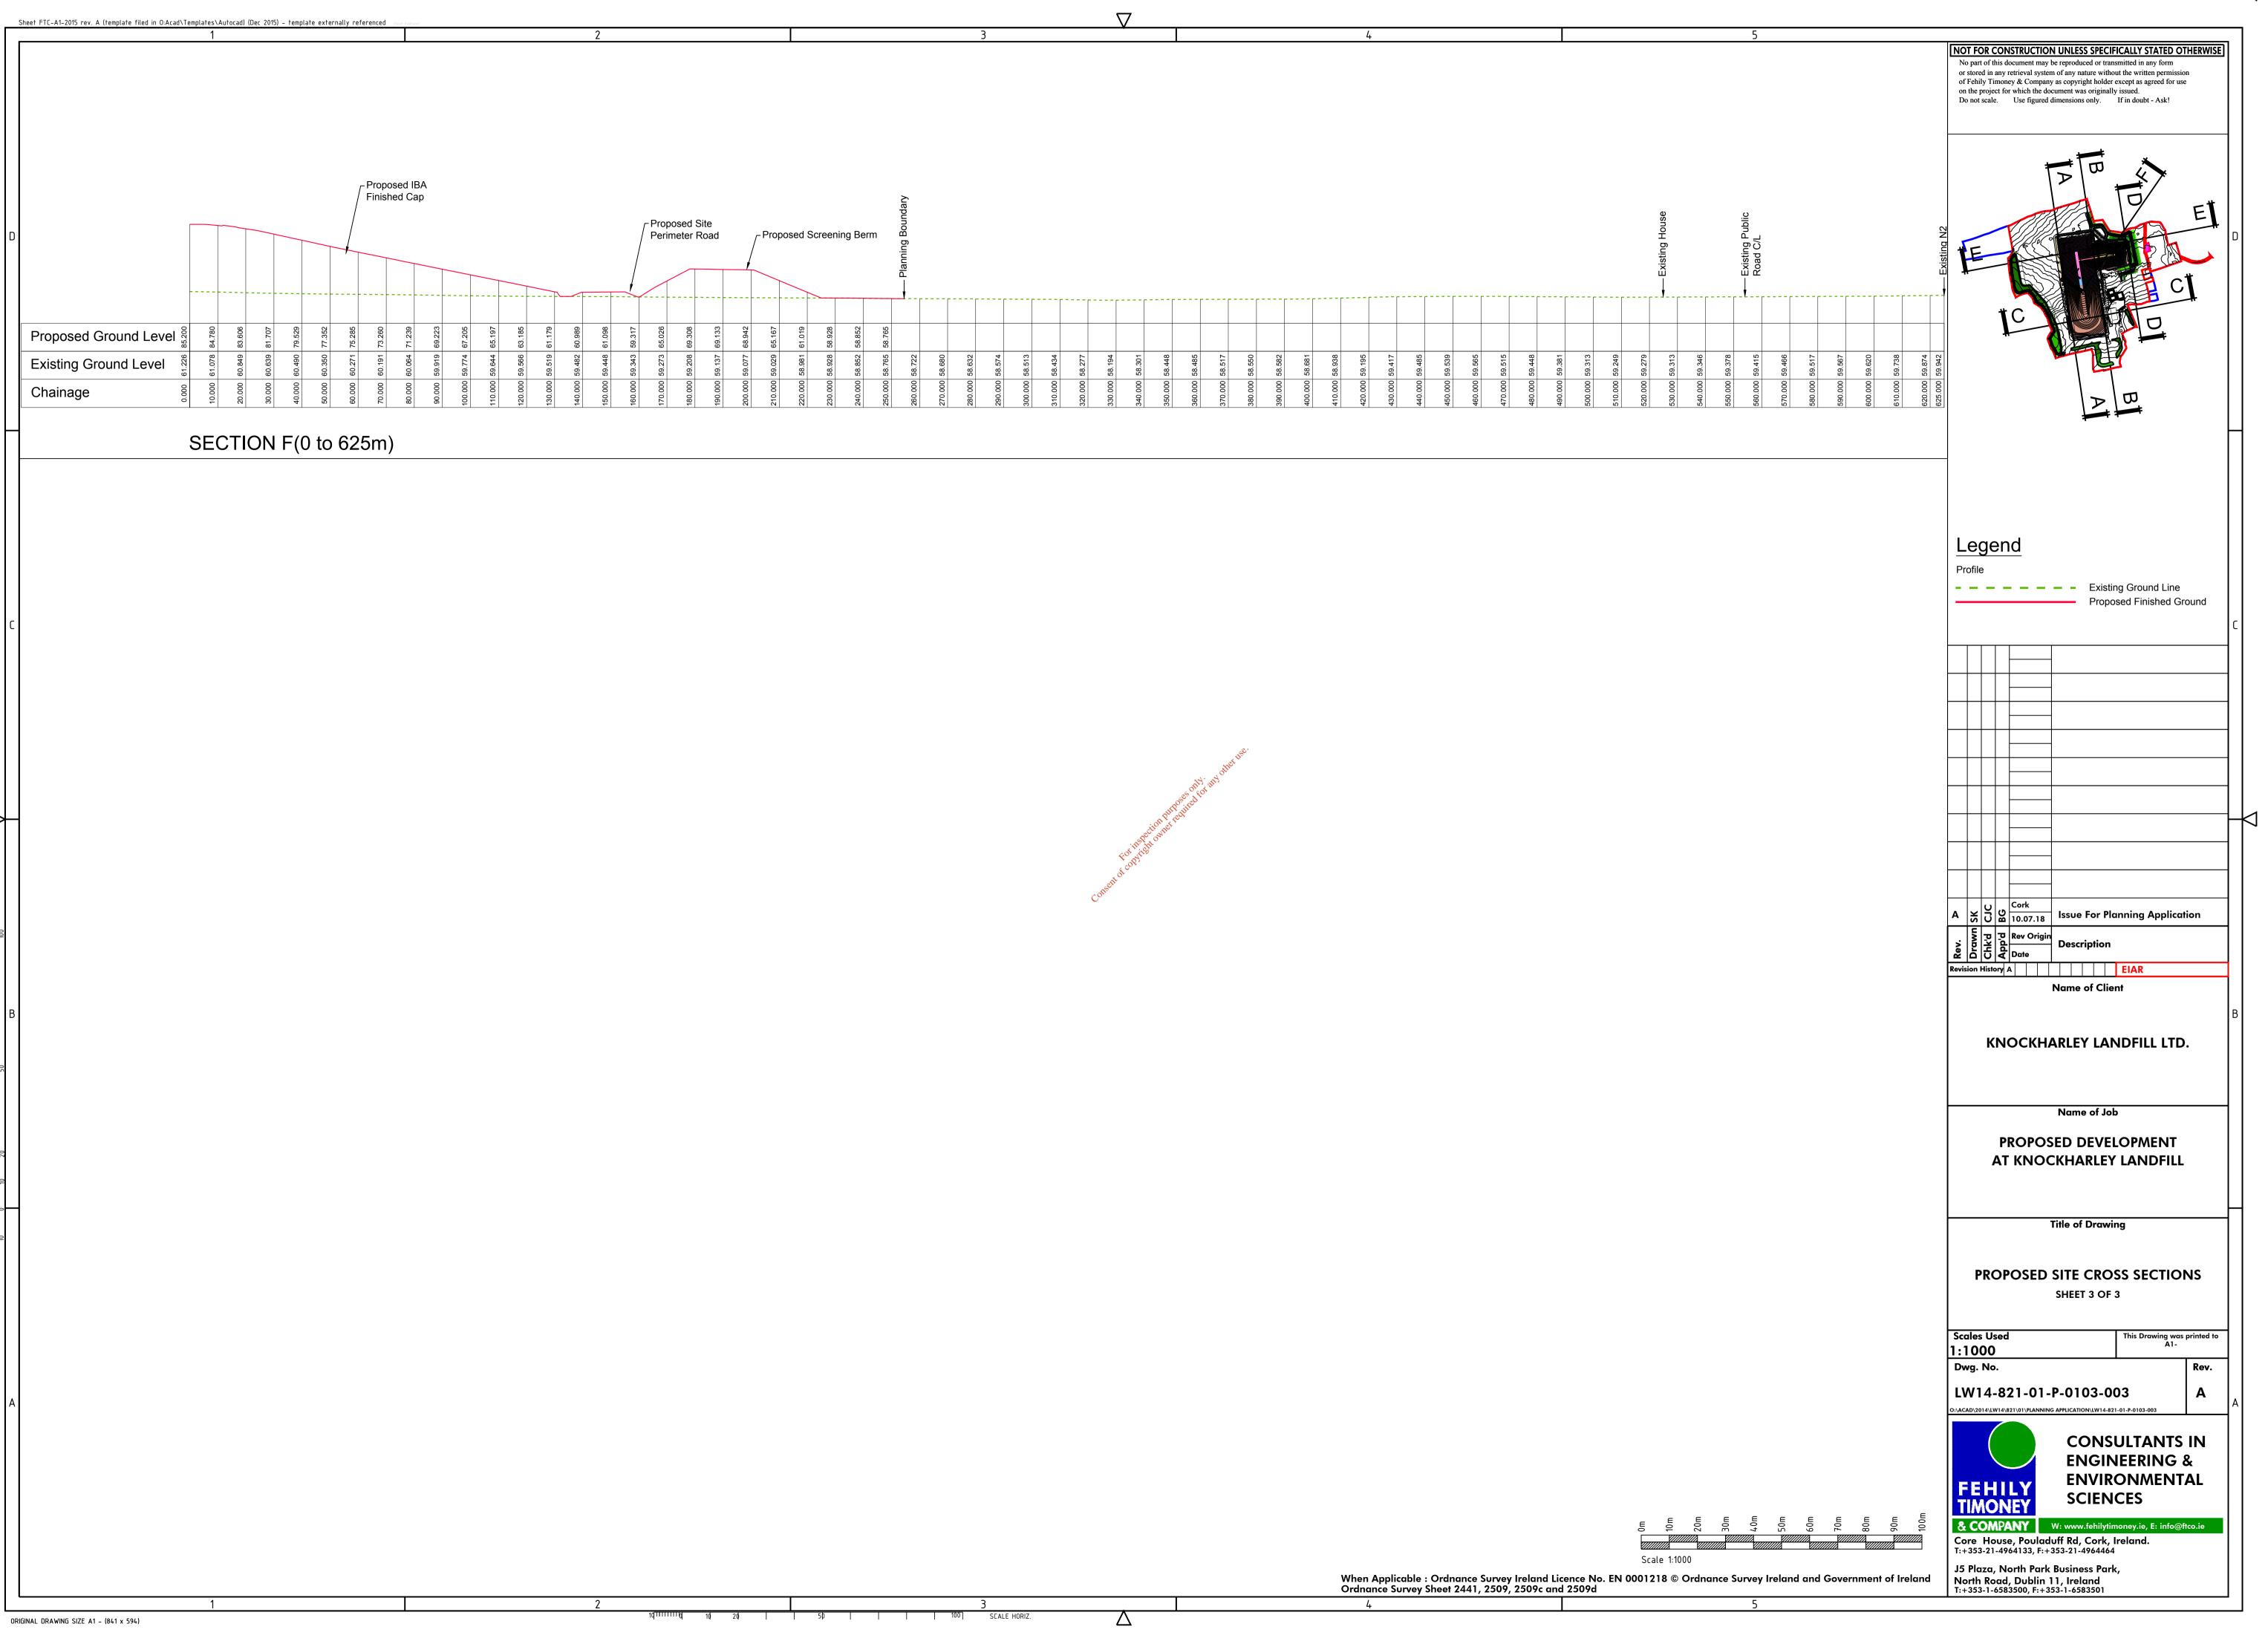

| Drawing List            |                                                                       |         |      |                   |
|-------------------------|-----------------------------------------------------------------------|---------|------|-------------------|
| Drawing Number          | Drawing Title                                                         | Scale   | Size | Drawing Pack      |
| LW14-821-01-P-0000-LIST | DRAWING LIST                                                          |         | n/a  | Planning          |
| LW14-821-01-P-0000-BDY  | OWNERSHIP BOUNDARY LAYOUT                                             |         | A3   | Planning          |
| LW14-821-01-P-0000-000  | 1:50,000 SITE LOCATION MAP                                            |         | A3   | Planning          |
| LW14-821-01-P-0000-001  | 1:10,000 SITE LOCATION MAP                                            |         | A3   | Planning          |
| LW14-821-01-P-0000-002  | EXISTING SITE LAYOUT                                                  | 1:3,750 | A1   | Planning          |
| LW14-821-01-P-0000-003  | PROPOSED SITE LAYOUT PLAN                                             | 1:3,750 | A1   | Planning          |
| LW14-821-01-P-0000-004  | PROPOSED SITE LAYOUT PLAN SHEET 1 OF 8                                | 1:1,000 | A1   | Planning          |
| LW14-821-01-P-0000-005  | PROPOSED SITE LAYOUT PLAN SHEET 2 OF 8                                | 1:1,000 | A1   | Planning          |
| LW14-821-01-P-0000-006  | PROPOSED SITE LAYOUT PLAN SHEET 3 OF 8                                | 1:1,000 | A1   | Planning          |
| LW14-821-01-P-0000-007  | PROPOSED SITE LAYOUT PLAN SHEET 4 OF 8                                | 1:1,000 | A1   | Planning          |
| LW14-821-01-P-0000-008  | PROPOSED SITE LAYOUT PLAN SHEET 5 OF 8                                | 1:1,000 | A1   | Planning          |
| LW14-821-01-P-0000-009  | PROPOSED SITE LAYOUT PLAN SHEET 6 OF 8                                | 1:1,000 | A1   | Planning          |
| LW14-821-01-P-0000-010  | PROPOSED SITE LAYOUT PLAN SHEET 7 OF 8                                | 1:1,000 | A1   | Planning          |
| LW14-821-01-P-0000-011  | PROPOSED SITE LAYOUT PLAN SHEET 8 OF 8                                | 1:1,000 | A1   | Planning          |
| LW14-821-01-P-0000-012  | ASSESSMENT OF ALTERNATIVES                                            | 1:3,750 | A1   | EIAR              |
| LW14-821-01-P-0000-013  | PLAN SHOWING PROPOSED INFRASTRUCTURE WORK                             | 1:1,000 | A1   | Planning          |
| LW14-821-01-P-0050-001  | EXISTING MONITORING LOCATIONS                                         | 1:3,750 | A1   | EIAR              |
| LW14-821-01-P-0050-002  | PROPOSED ENVIRONMENTAL MONITORING LOCATIONS                           | 1:3,750 | A1   | EIAR              |
| LW14-821-01-P-0050-003  | EXISTING FORESTATION PROPOSED FELLING & NEW PLANTING                  | 1:3,750 | A1   | EIAR              |
| LW14-821-01-P-0050-004  | EXISTING SITE LAYOUT WITH INFRASTRUCTURE LOCATIONS                    | 1:3,750 | A1   | EIAR              |
| LW14-821-01-P-0050-005  | PROPOSED SITE LAYOUT PLAN WITH INFRASTRUCTURE LOCATIONS               | 1:3,750 | A1   | EIAR              |
| LW14-821-01-P-0050-006  | PROPOSED IBA FACILITY BUILDING LOCATION AND CROSS SECTION             | 1:500   | A1   | Planning          |
| LW14-821-01-P-0050-007  | TRAFFIC MANAGEMENT IBA FACILITY                                       | 1:1000  | A1   | EIAR              |
| LW14-821-01-P-0050-008  | TRAFFIC MANAGEMENT BIOLOGICAL TREATMENT FACILITY                      | 1:500   | A1   | EIAR              |
| LW14-821-01-P-0050-009  | TRAFFIC MANAGEMENT LEACHATE MANAGEMENT FACILITY                       | 1:500   | A1   | EIAR              |
| LW14-821-01-P-0050-010  | PROPOSED CELL FILLING                                                 | 1:2,500 | A1   | Planning & EIAR   |
| LW14-821-01-P-0050-011  | CUT/FILL PHASING PLAN                                                 | 1:7,500 | A1   | Planning & EIAR   |
| LW14-821-01-P-0050-012  | LANDSCAPE PLAN                                                        | 1:5,000 | A1   | Planning & EIAR   |
| LW14-821-01-P-0103-001  | PROPOSED SITE CROSS SECTIONS                                          | 1:1000  | A1   | Planning Plus     |
| LW14-821-01-P-0103-002  | PROPOSED SITE CROSS SECTIONS                                          | 1:1000  | A1   | Planging          |
| LW14-821-01-P-0103-003  | PROPOSED SITE CROSS SECTIONS                                          | 1:200   | A1   | Planning Planning |
| LW14-821-01-P-0103-004  | PROPOSED CROSS SECTIONS of POND And LEACHATE LAGOONS                  |         | A1 🗸 | of Planning       |
| LW14-821-01-P-0500-001  | PROPOSED MANAGEMENT PLAN OF SURFACE WATER MANAGEMENT INFRASTRUCTURE   | 1:1000  | A1   | Planning          |
| LW14-821-01-P-0500-002  | SURFACE WATER MANAGEMENT INFRASTRUCTURE LAYOUT PLANS                  | 1:200   | A1   | Planning & EIAR   |
| LW14-821-01-P-0500-003  | PROPOSED SURFACE WATER INFRASTRUCTURE CROSS SECTIONS                  | 1:1000  | ALSO | Planning          |
| LW14-821-01-P-0500-004  | LAMP STANDARD, GAS EXTRACTION AND SWALE INLET DETAILS                 | Vary    | CA1  | Planning          |
| LW14-821-01-P-0500-005  | DETAILS OF SILT FENCE                                                 | 1:20    | A1   | Planning          |
| LW14-821-01-P-0500-006  | SITE LAYOUT WITH EXISTING STREAM STRUCTURES                           | 1:5000  | A1   | Planning          |
| LW14-821-01-P-0600-001  | PROPOSED LEACHATE MANAGEMENT FACILITY                                 | 1:500   | A1   | Planning          |
| LW14-821-01-P-0600-002  | TANK FARM And LEACHATE TREATMENT EQUIPMENT ELEVATIONS                 | 1:200   | A1   | Planning          |
| LW14-821-01-P-0600-003  | TANK FARM And LEACHATE TREATMENT EQUIPMENT PLAN                       | 1:200   | A1   | Planning          |
| LW14-821-01-P-0600-004  | CROSS SECTIONS THROUGH FLOATING COVER LAGOONS                         | 1:500   | A1   | Planning          |
| LW14-821-01-P-0600-005  | PROPOSED WHEEL WASH DETAILS                                           | 1:50    | A1   | Planning          |
| LW14-821-01-P-1700-000  | OVERVIEW OF BIOLOGICAL TREATMENT FACILITY AND IBA FACILITY BUILDING   | n/a     | A1   | Planning          |
| LW14-821-01-P-1700-001  | SITE LAYOUT PLAN OF PROPOSED BIOLOGICAL TREATMENT FACILITY            | 1:500   | A1   | Planning          |
| LW14-821-01-P-1700-002  | PROPOSED BIOLOGICAL TREATMENT FACILITY GROUND FLOOR PLAN              | 1:200   | A1   | Planning          |
| LW14-821-01-P-1700-003  | PROPOSED BIOLOGICAL TREATMENT FACILITY FIRST FLOOR PLAN               | 1:200   | A1   | Planning          |
| LW14-821-01-P-1700-004  | PROPOSED BIOLOGICAL TREATMENT FACILITY ROOF PLAN                      | 1:200   | A1   | Planning          |
| LW14-821-01-P-1700-005  | PROPOSED BIOLOGICAL TREATMENT FACILITY CROSS SECTIONS                 | 1:200   | A1   | Planning          |
| LW14-821-01-P-1700-006  | PROPOSED BIOLOGICAL TREATMENT FACILITY ELEVATIONS                     | 1:200   | A1   | Planning          |
| LW14-821-01-P-1700-007  | DETAILS OF FULL RETENTION OIL INTERCEPTOR                             | 1:25    | A1   | Planning          |
| LW14-821-01-P-1700-008  | PROPOSED BIOLOGICAL TREATMENT FACILITY LEACHATE & SEPTIC TANK DETAILS | 1:50    | A1   | Planning          |
| LW14-821-01-P-1700-010  | ESB MV SUBSTATION DETAILS                                             | 1:50    | A1   | Planning          |
| LW14-821-01-P-1700-021  | PROPOSED IBA FACILITY BUILDING FLOOR PLAN                             | 1:200   | A1   | Planning          |
| LW14-821-01-P-1700-022  | PROPOSED IBA FACILITY BUILDING ROOF PLAN                              | 1:200   | A1   | Planning          |
| LW14-821-01-P-1700-023  | PROPOSED IBA FACILITY BUILDING SECTION AND ELEVATIONS                 | 1:200   | A1   | Planning          |