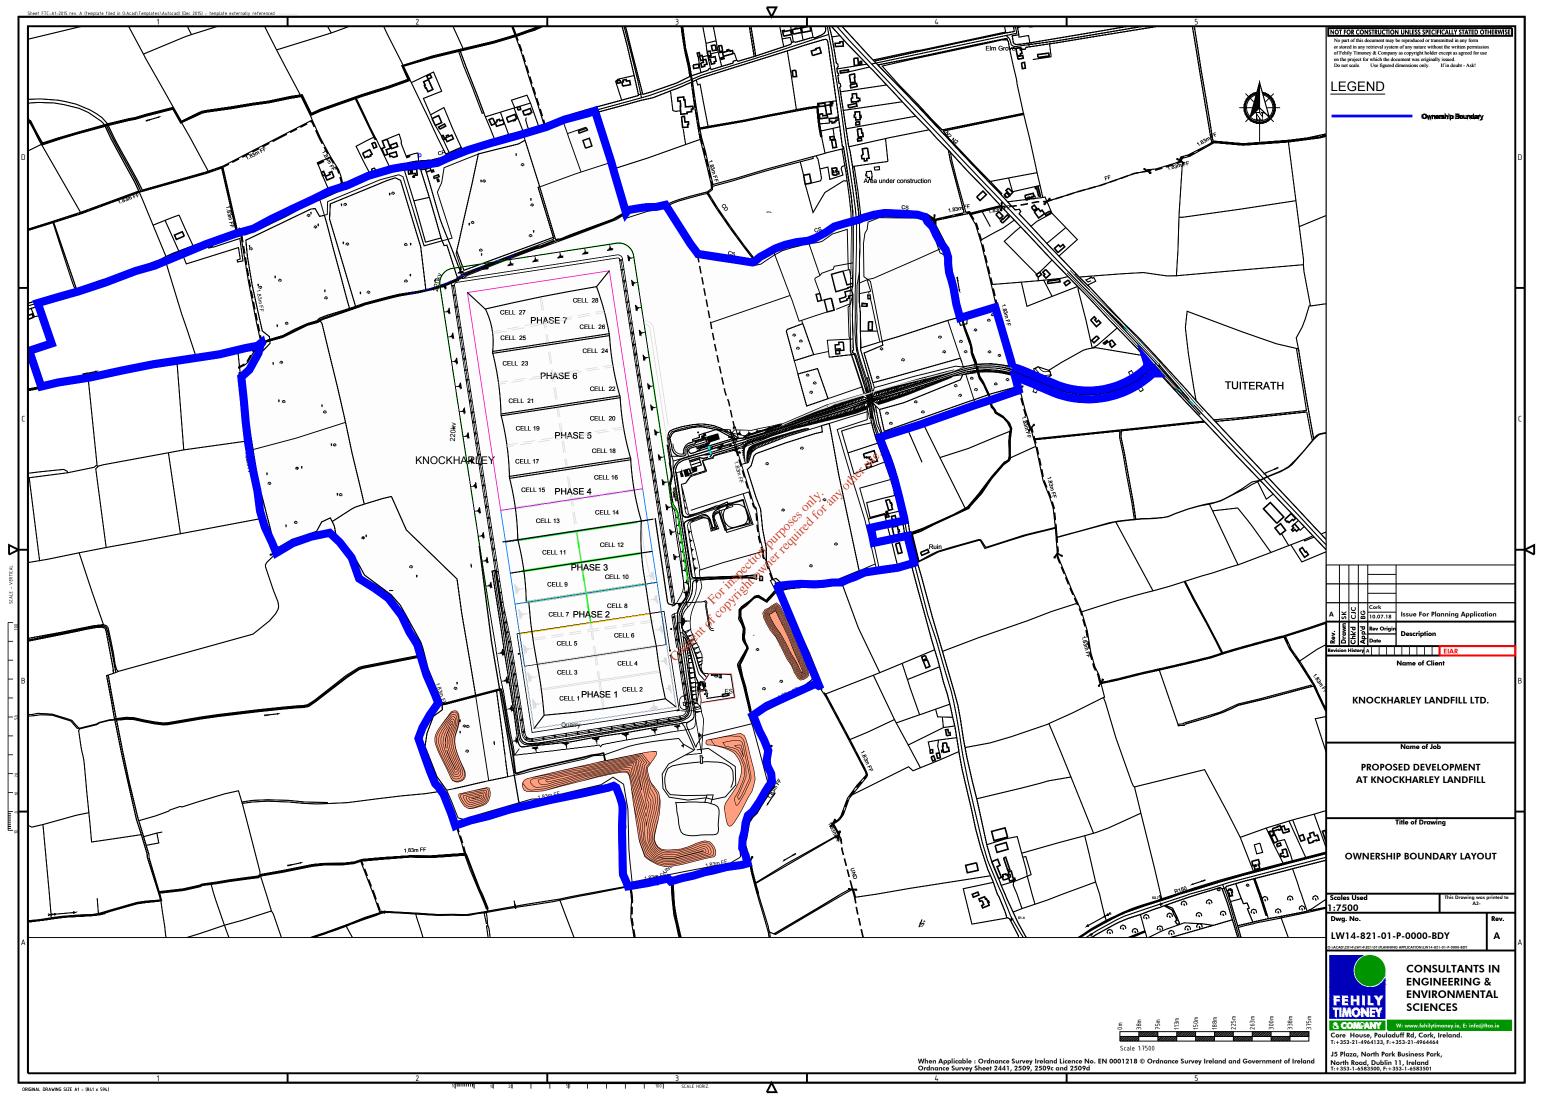

When Applicable : Ordnance Survey Ireland Licence No. EN 0001218 © Ordnance Survey Ireland and Government of Ireland

ORIGINAL DRAWING SIZE A1 - (841 x 594)

EPA Export 08-09-2021:02

EPA Export 08-09-2021:02