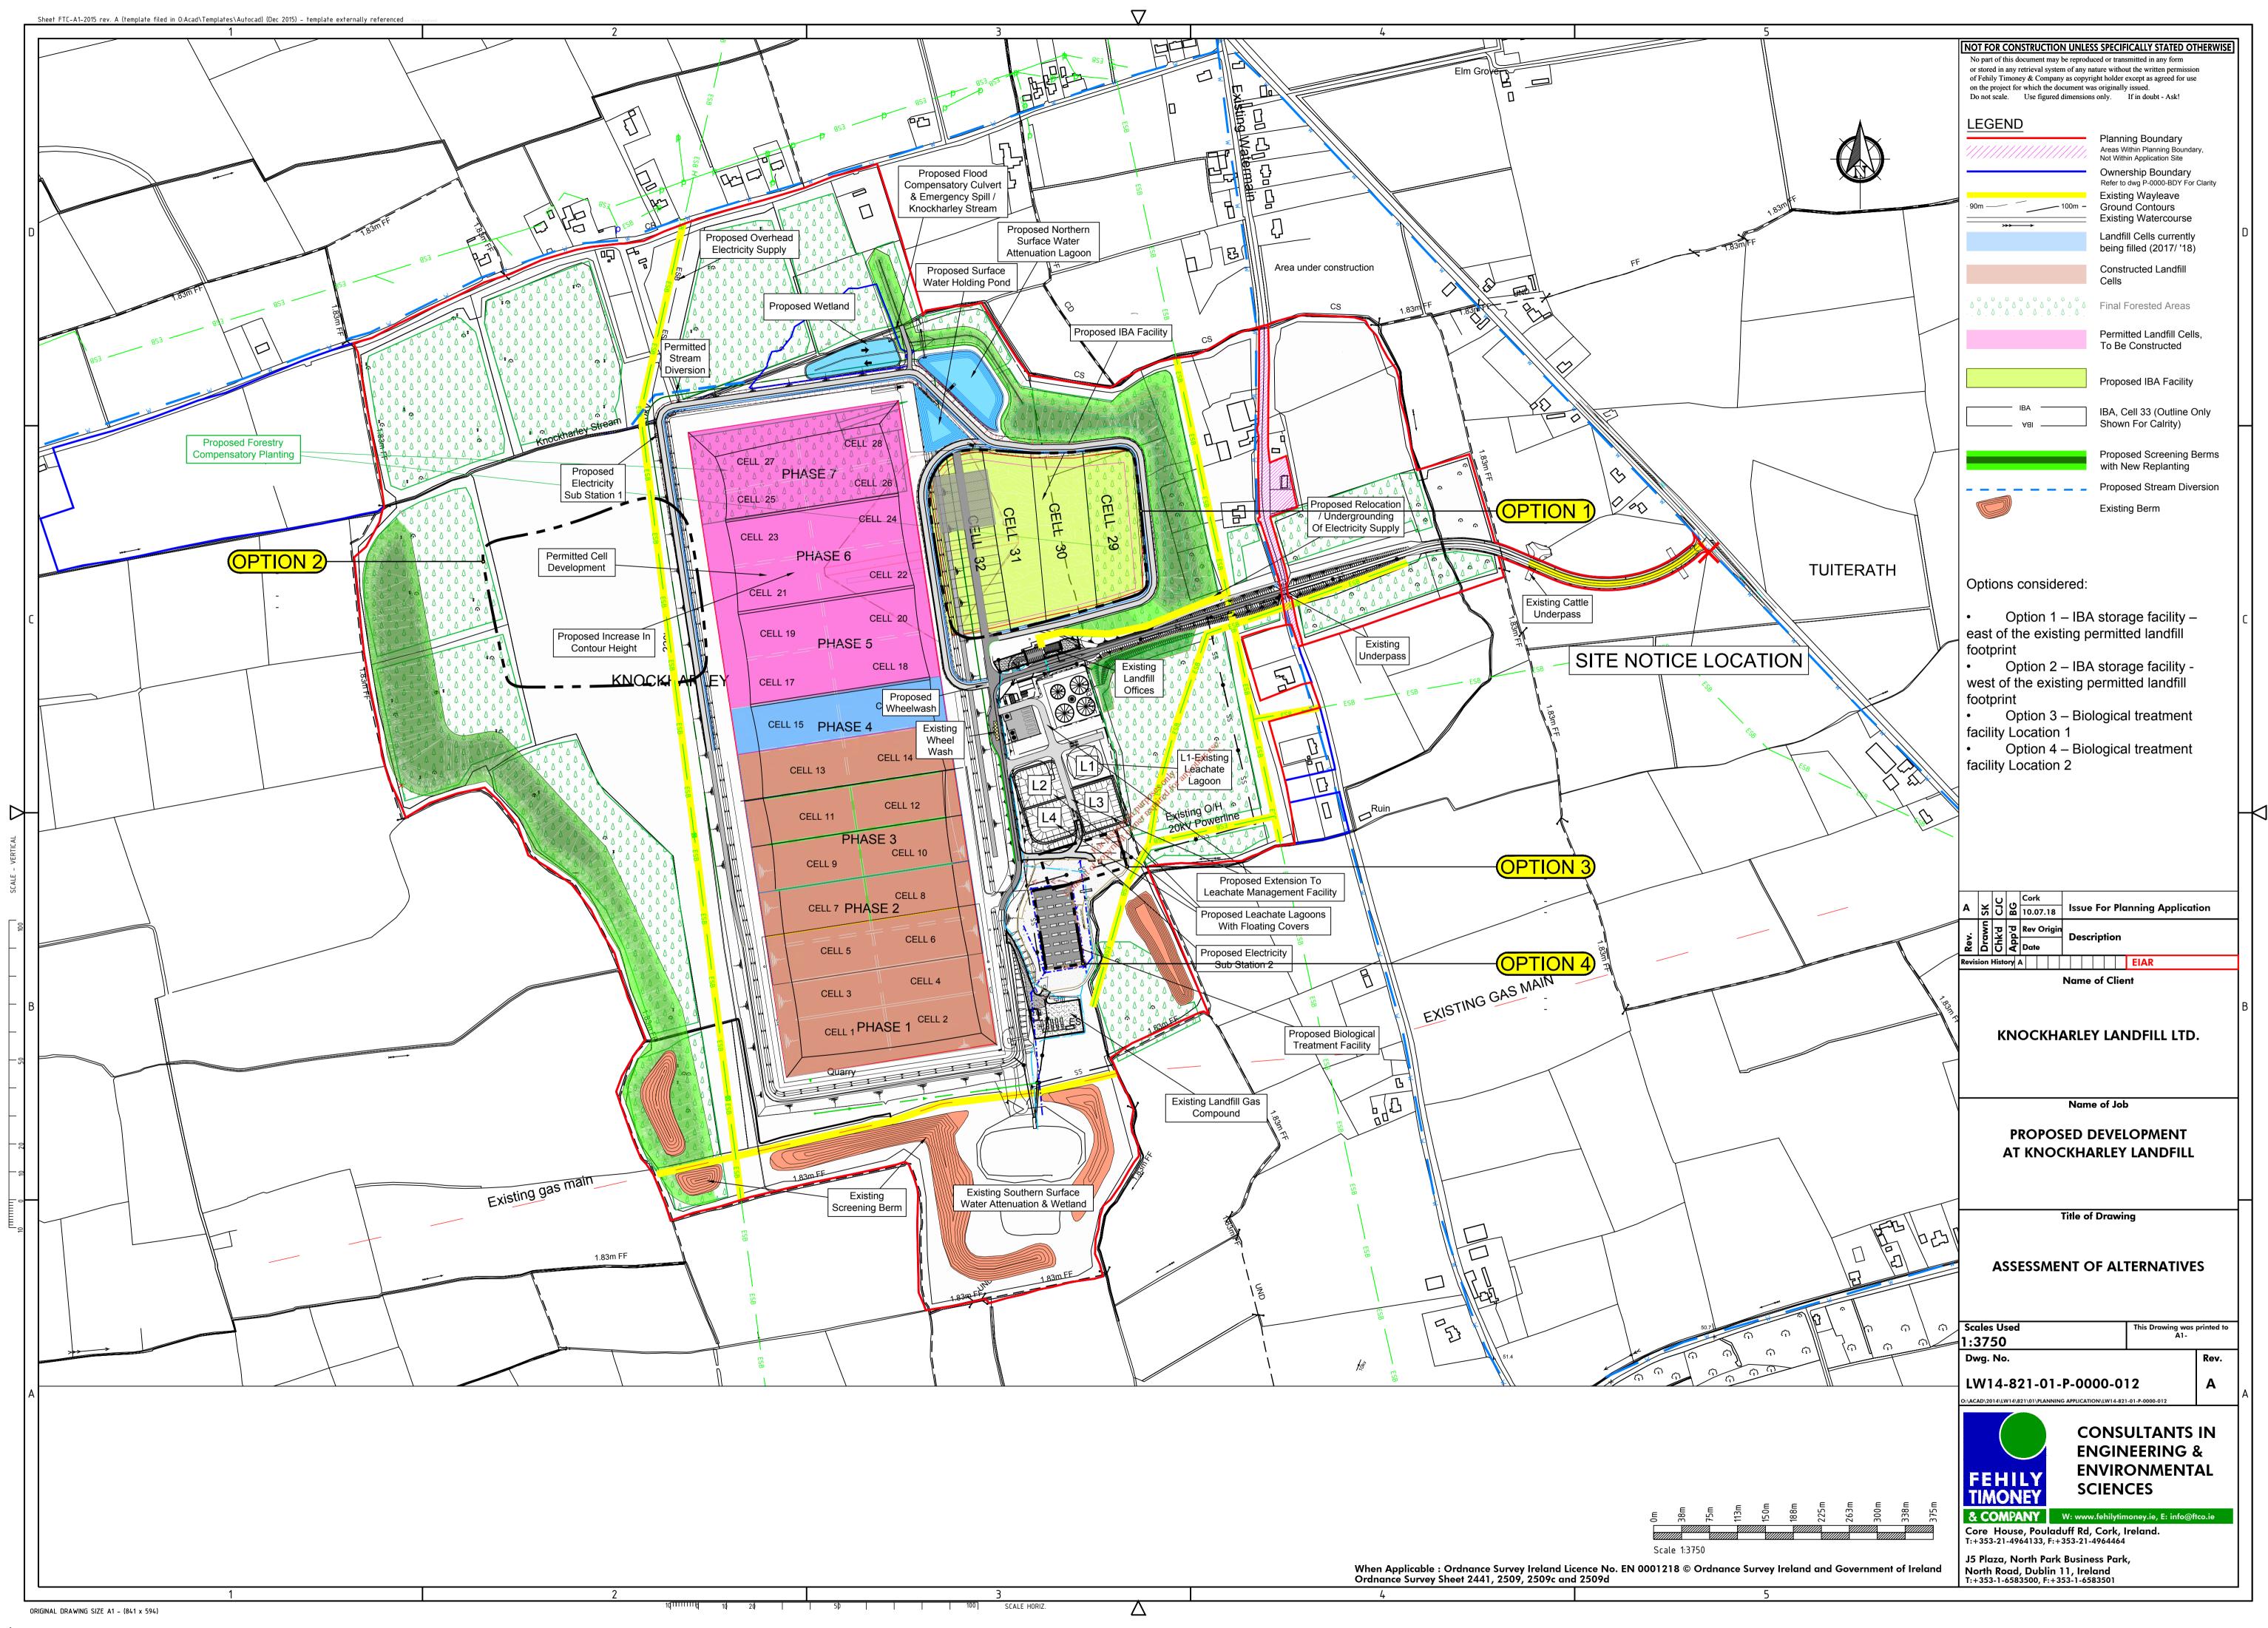

| Drawing List            |                                                                       |         |      |                   |
|-------------------------|-----------------------------------------------------------------------|---------|------|-------------------|
| Drawing Number          | Drawing Title                                                         | Scale   | Size | Drawing Pack      |
| LW14-821-01-P-0000-LIST | DRAWING LIST                                                          |         | n/a  | Planning          |
| LW14-821-01-P-0000-BDY  | OWNERSHIP BOUNDARY LAYOUT                                             |         | A3   | Planning          |
| LW14-821-01-P-0000-000  | 1:50,000 SITE LOCATION MAP                                            |         | A3   | Planning          |
| LW14-821-01-P-0000-001  | 1:10,000 SITE LOCATION MAP                                            |         | A3   | Planning          |
| LW14-821-01-P-0000-002  | EXISTING SITE LAYOUT                                                  | 1:3,750 | A1   | Planning          |
| LW14-821-01-P-0000-003  | PROPOSED SITE LAYOUT PLAN                                             | 1:3,750 | A1   | Planning          |
| LW14-821-01-P-0000-004  | PROPOSED SITE LAYOUT PLAN SHEET 1 OF 8                                | 1:1,000 | A1   | Planning          |
| LW14-821-01-P-0000-005  | PROPOSED SITE LAYOUT PLAN SHEET 2 OF 8                                | 1:1,000 | A1   | Planning          |
| LW14-821-01-P-0000-006  | PROPOSED SITE LAYOUT PLAN SHEET 3 OF 8                                | 1:1,000 | A1   | Planning          |
| LW14-821-01-P-0000-007  | PROPOSED SITE LAYOUT PLAN SHEET 4 OF 8                                | 1:1,000 | A1   | Planning          |
| LW14-821-01-P-0000-008  | PROPOSED SITE LAYOUT PLAN SHEET 5 OF 8                                | 1:1,000 | A1   | Planning          |
| LW14-821-01-P-0000-009  | PROPOSED SITE LAYOUT PLAN SHEET 6 OF 8                                | 1:1,000 | A1   | Planning          |
| LW14-821-01-P-0000-010  | PROPOSED SITE LAYOUT PLAN SHEET 7 OF 8                                | 1:1,000 | A1   | Planning          |
| LW14-821-01-P-0000-011  | PROPOSED SITE LAYOUT PLAN SHEET 8 OF 8                                | 1:1,000 | A1   | Planning          |
| LW14-821-01-P-0000-012  | ASSESSMENT OF ALTERNATIVES                                            | 1:3,750 | A1   | EIAR              |
| LW14-821-01-P-0000-013  | PLAN SHOWING PROPOSED INFRASTRUCTURE WORK                             | 1:1,000 | A1   | Planning          |
| LW14-821-01-P-0050-001  | EXISTING MONITORING LOCATIONS                                         | 1:3,750 | A1   | EIAR              |
| LW14-821-01-P-0050-002  | PROPOSED ENVIRONMENTAL MONITORING LOCATIONS                           | 1:3,750 | A1   | EIAR              |
| LW14-821-01-P-0050-003  | EXISTING FORESTATION PROPOSED FELLING & NEW PLANTING                  | 1:3,750 | A1   | EIAR              |
| LW14-821-01-P-0050-004  | EXISTING SITE LAYOUT WITH INFRASTRUCTURE LOCATIONS                    | 1:3,750 | A1   | EIAR              |
| LW14-821-01-P-0050-005  | PROPOSED SITE LAYOUT PLAN WITH INFRASTRUCTURE LOCATIONS               | 1:3,750 | A1   | EIAR              |
| LW14-821-01-P-0050-006  | PROPOSED IBA FACILITY BUILDING LOCATION AND CROSS SECTION             | 1:500   | A1   | Planning          |
| LW14-821-01-P-0050-007  | TRAFFIC MANAGEMENT IBA FACILITY                                       | 1:1000  | A1   | EIAR              |
| LW14-821-01-P-0050-008  | TRAFFIC MANAGEMENT BIOLOGICAL TREATMENT FACILITY                      | 1:500   | A1   | EIAR              |
| LW14-821-01-P-0050-009  | TRAFFIC MANAGEMENT LEACHATE MANAGEMENT FACILITY                       | 1:500   | A1   | EIAR              |
| LW14-821-01-P-0050-010  | PROPOSED CELL FILLING                                                 | 1:2,500 | A1   | Planning & EIAR   |
| LW14-821-01-P-0050-011  | CUT/FILL PHASING PLAN                                                 | 1:7,500 | A1   | Planning & EIAR   |
| LW14-821-01-P-0050-012  | LANDSCAPE PLAN                                                        | 1:5,000 | A1   | Planning & EIAR   |
| LW14-821-01-P-0103-001  | PROPOSED SITE CROSS SECTIONS                                          | 1:1000  | A1   | Planning Plus     |
| LW14-821-01-P-0103-002  | PROPOSED SITE CROSS SECTIONS                                          | 1:1000  | A1   | Planging          |
| LW14-821-01-P-0103-003  | PROPOSED SITE CROSS SECTIONS                                          | 1:200   | A1   | Planning Planning |
| LW14-821-01-P-0103-004  | PROPOSED CROSS SECTIONS of POND And LEACHATE LAGOONS                  |         | A1 🗸 | of Planning       |
| LW14-821-01-P-0500-001  | PROPOSED MANAGEMENT PLAN OF SURFACE WATER MANAGEMENT INFRASTRUCTURE   | 1:1000  | A1   | Planning          |
| LW14-821-01-P-0500-002  | SURFACE WATER MANAGEMENT INFRASTRUCTURE LAYOUT PLANS                  | 1:200   | A1   | Planning & EIAR   |
| LW14-821-01-P-0500-003  | PROPOSED SURFACE WATER INFRASTRUCTURE CROSS SECTIONS                  | 1:1000  | ALSO | Planning          |
| LW14-821-01-P-0500-004  | LAMP STANDARD, GAS EXTRACTION AND SWALE INLET DETAILS                 | Vary    | CA1  | Planning          |
| LW14-821-01-P-0500-005  | DETAILS OF SILT FENCE                                                 | 1:20    | A1   | Planning          |
| LW14-821-01-P-0500-006  | SITE LAYOUT WITH EXISTING STREAM STRUCTURES                           | 1:5000  | A1   | Planning          |
| LW14-821-01-P-0600-001  | PROPOSED LEACHATE MANAGEMENT FACILITY                                 | 1:500   | A1   | Planning          |
| LW14-821-01-P-0600-002  | TANK FARM And LEACHATE TREATMENT EQUIPMENT ELEVATIONS                 | 1:200   | A1   | Planning          |
| LW14-821-01-P-0600-003  | TANK FARM And LEACHATE TREATMENT EQUIPMENT PLAN                       | 1:200   | A1   | Planning          |
| LW14-821-01-P-0600-004  | CROSS SECTIONS THROUGH FLOATING COVER LAGOONS                         | 1:500   | A1   | Planning          |
| LW14-821-01-P-0600-005  | PROPOSED WHEEL WASH DETAILS                                           | 1:50    | A1   | Planning          |
| LW14-821-01-P-1700-000  | OVERVIEW OF BIOLOGICAL TREATMENT FACILITY AND IBA FACILITY BUILDING   | n/a     | A1   | Planning          |
| LW14-821-01-P-1700-001  | SITE LAYOUT PLAN OF PROPOSED BIOLOGICAL TREATMENT FACILITY            | 1:500   | A1   | Planning          |
| LW14-821-01-P-1700-002  | PROPOSED BIOLOGICAL TREATMENT FACILITY GROUND FLOOR PLAN              | 1:200   | A1   | Planning          |
| LW14-821-01-P-1700-003  | PROPOSED BIOLOGICAL TREATMENT FACILITY FIRST FLOOR PLAN               | 1:200   | A1   | Planning          |
| LW14-821-01-P-1700-004  | PROPOSED BIOLOGICAL TREATMENT FACILITY ROOF PLAN                      | 1:200   | A1   | Planning          |
| LW14-821-01-P-1700-005  | PROPOSED BIOLOGICAL TREATMENT FACILITY CROSS SECTIONS                 | 1:200   | A1   | Planning          |
| LW14-821-01-P-1700-006  | PROPOSED BIOLOGICAL TREATMENT FACILITY ELEVATIONS                     | 1:200   | A1   | Planning          |
| LW14-821-01-P-1700-007  | DETAILS OF FULL RETENTION OIL INTERCEPTOR                             | 1:25    | A1   | Planning          |
| LW14-821-01-P-1700-008  | PROPOSED BIOLOGICAL TREATMENT FACILITY LEACHATE & SEPTIC TANK DETAILS | 1:50    | A1   | Planning          |
| LW14-821-01-P-1700-010  | ESB MV SUBSTATION DETAILS                                             | 1:50    | A1   | Planning          |
| LW14-821-01-P-1700-021  | PROPOSED IBA FACILITY BUILDING FLOOR PLAN                             | 1:200   | A1   | Planning          |
| LW14-821-01-P-1700-022  | PROPOSED IBA FACILITY BUILDING ROOF PLAN                              | 1:200   | A1   | Planning          |
| LW14-821-01-P-1700-023  | PROPOSED IBA FACILITY BUILDING SECTION AND ELEVATIONS                 | 1:200   | A1   | Planning          |