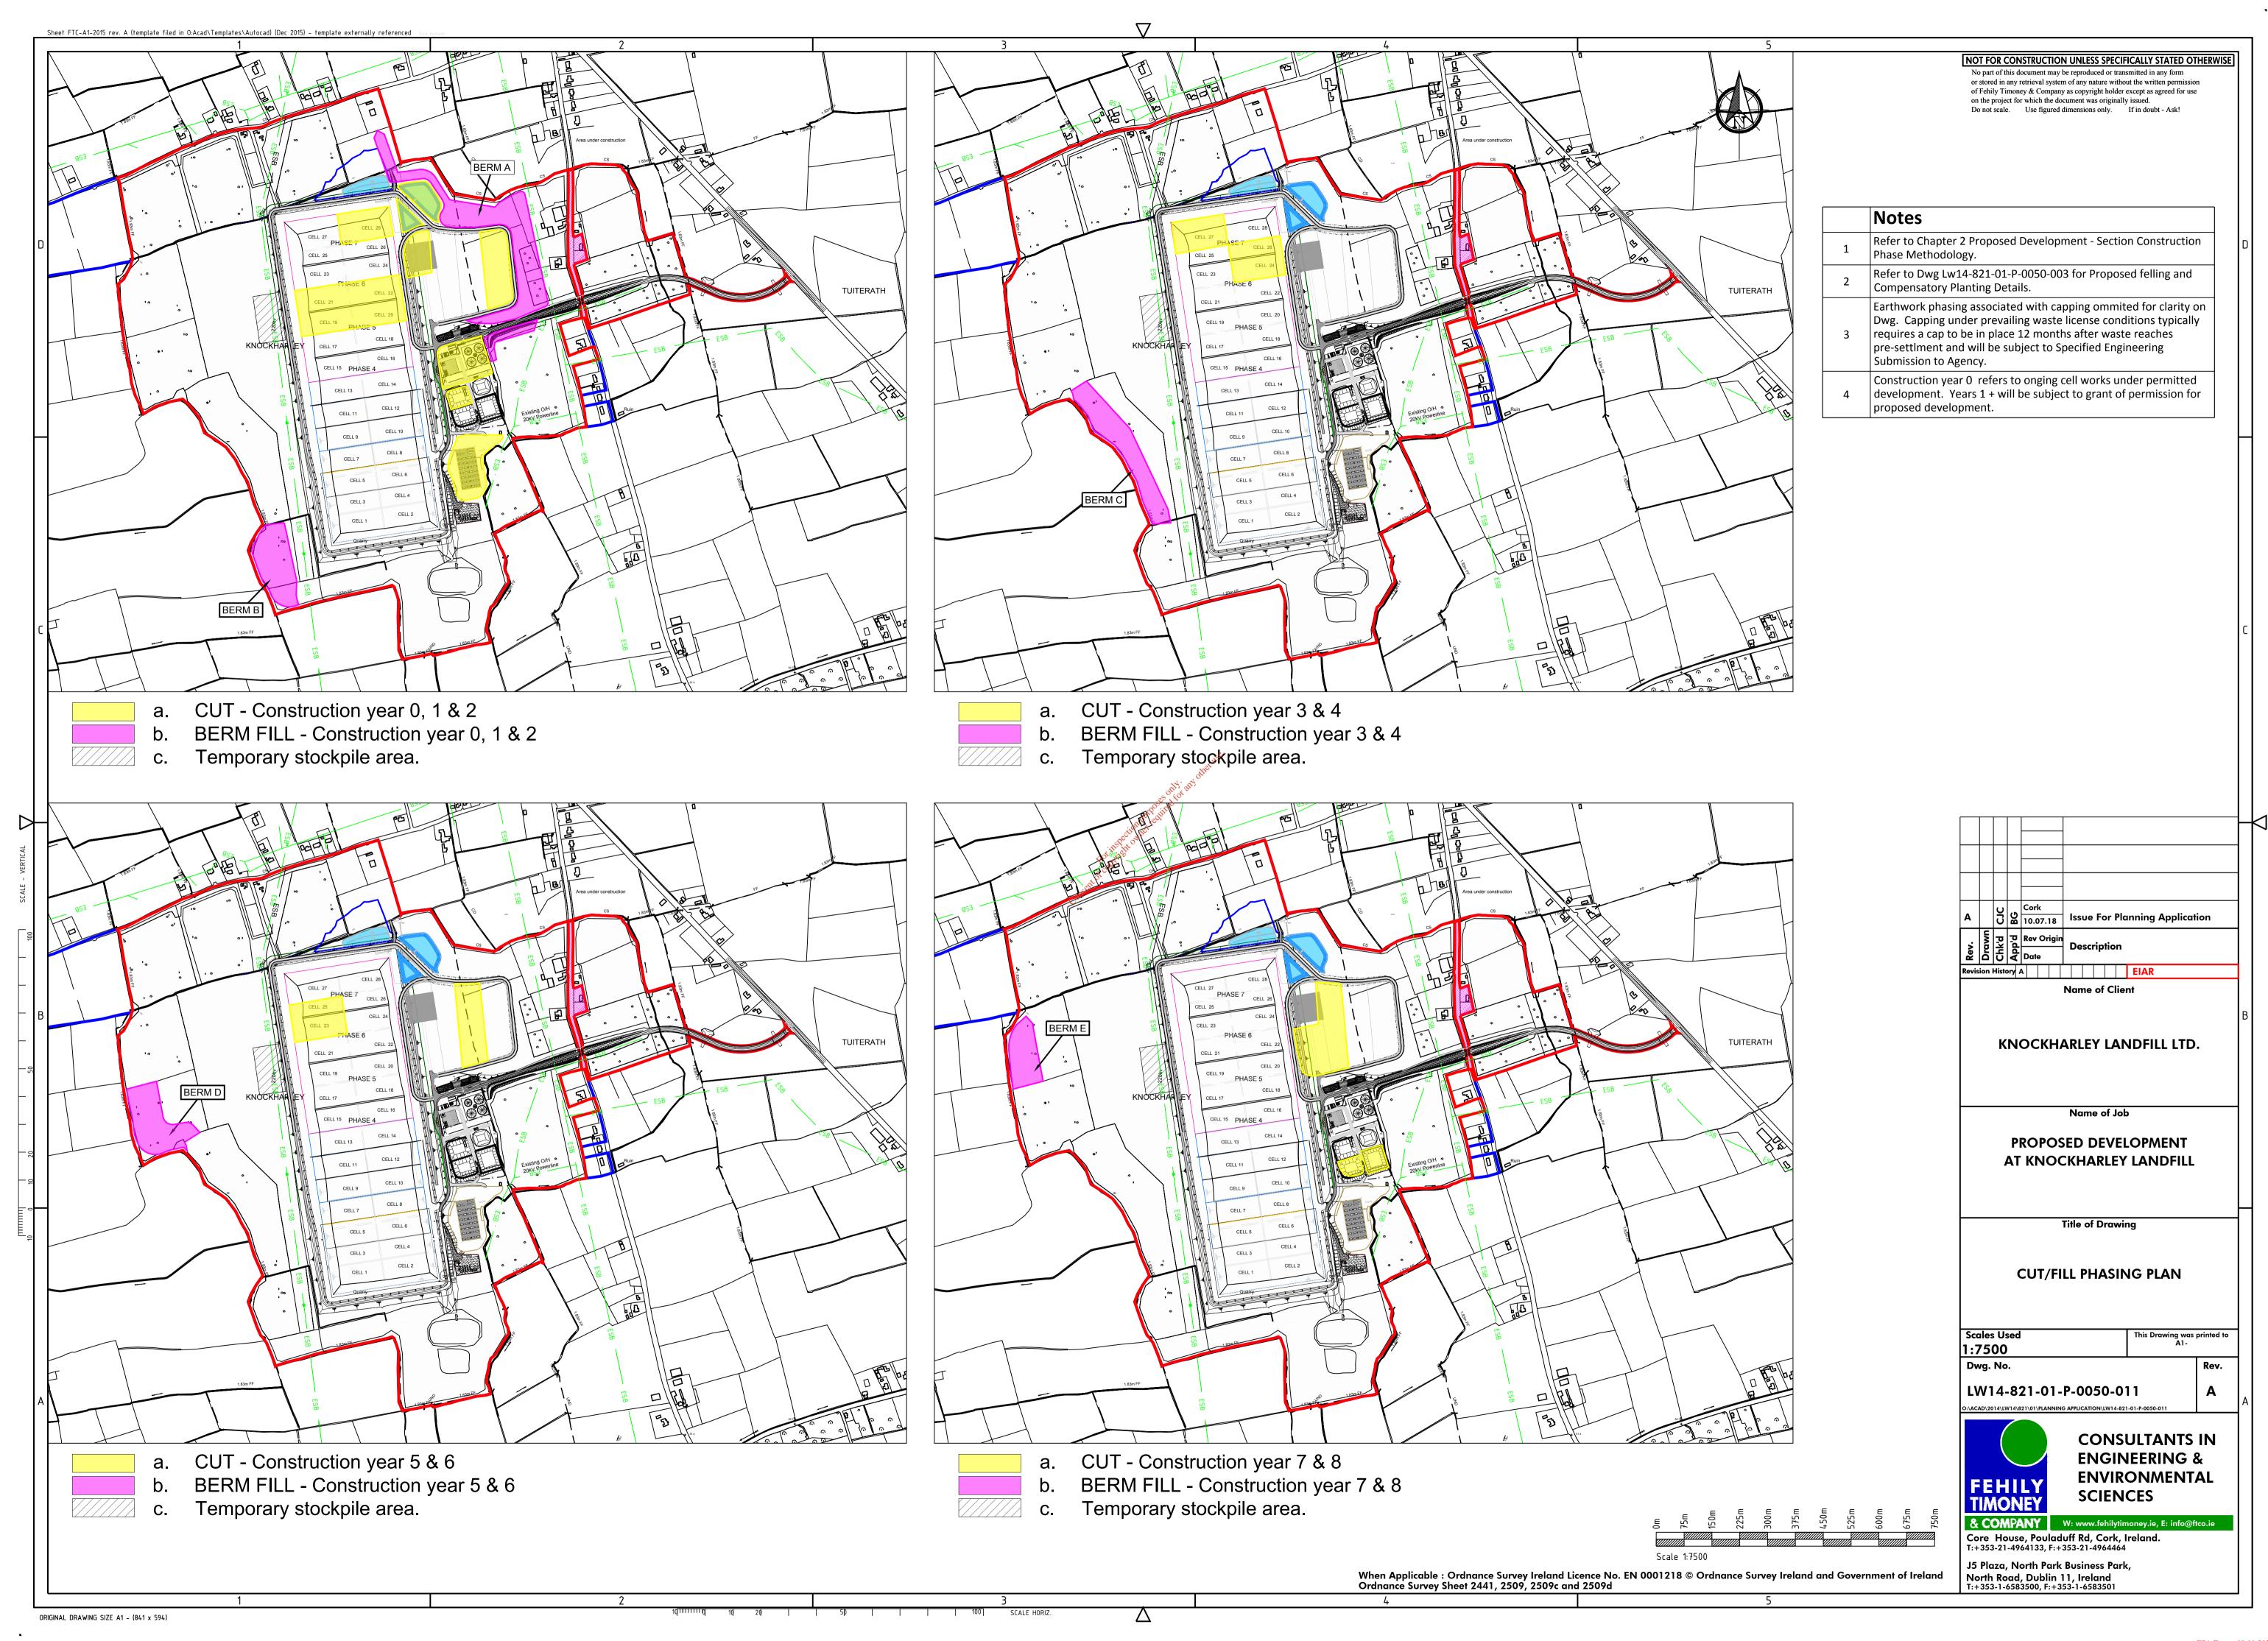

| Drawing List            |                                                                       |         |      |                   |
|-------------------------|-----------------------------------------------------------------------|---------|------|-------------------|
| Drawing Number          | Drawing Title                                                         | Scale   | Size | Drawing Pack      |
| LW14-821-01-P-0000-LIST | DRAWING LIST                                                          |         | n/a  | Planning          |
| LW14-821-01-P-0000-BDY  | OWNERSHIP BOUNDARY LAYOUT                                             |         | A3   | Planning          |
| LW14-821-01-P-0000-000  | 1:50,000 SITE LOCATION MAP                                            |         | A3   | Planning          |
| LW14-821-01-P-0000-001  | 1:10,000 SITE LOCATION MAP                                            |         | A3   | Planning          |
| LW14-821-01-P-0000-002  | EXISTING SITE LAYOUT                                                  | 1:3,750 | A1   | Planning          |
| LW14-821-01-P-0000-003  | PROPOSED SITE LAYOUT PLAN                                             | 1:3,750 | A1   | Planning          |
| LW14-821-01-P-0000-004  | PROPOSED SITE LAYOUT PLAN SHEET 1 OF 8                                | 1:1,000 | A1   | Planning          |
| LW14-821-01-P-0000-005  | PROPOSED SITE LAYOUT PLAN SHEET 2 OF 8                                | 1:1,000 | A1   | Planning          |
| LW14-821-01-P-0000-006  | PROPOSED SITE LAYOUT PLAN SHEET 3 OF 8                                | 1:1,000 | A1   | Planning          |
| LW14-821-01-P-0000-007  | PROPOSED SITE LAYOUT PLAN SHEET 4 OF 8                                | 1:1,000 | A1   | Planning          |
| LW14-821-01-P-0000-008  | PROPOSED SITE LAYOUT PLAN SHEET 5 OF 8                                | 1:1,000 | A1   | Planning          |
| LW14-821-01-P-0000-009  | PROPOSED SITE LAYOUT PLAN SHEET 6 OF 8                                | 1:1,000 | A1   | Planning          |
| LW14-821-01-P-0000-010  | PROPOSED SITE LAYOUT PLAN SHEET 7 OF 8                                | 1:1,000 | A1   | Planning          |
| LW14-821-01-P-0000-011  | PROPOSED SITE LAYOUT PLAN SHEET 8 OF 8                                | 1:1,000 | A1   | Planning          |
| LW14-821-01-P-0000-012  | ASSESSMENT OF ALTERNATIVES                                            | 1:3,750 | A1   | EIAR              |
| LW14-821-01-P-0000-013  | PLAN SHOWING PROPOSED INFRASTRUCTURE WORK                             | 1:1,000 | A1   | Planning          |
| LW14-821-01-P-0050-001  | EXISTING MONITORING LOCATIONS                                         | 1:3,750 | A1   | EIAR              |
| LW14-821-01-P-0050-002  | PROPOSED ENVIRONMENTAL MONITORING LOCATIONS                           | 1:3,750 | A1   | EIAR              |
| LW14-821-01-P-0050-003  | EXISTING FORESTATION PROPOSED FELLING & NEW PLANTING                  | 1:3,750 | A1   | EIAR              |
| LW14-821-01-P-0050-004  | EXISTING SITE LAYOUT WITH INFRASTRUCTURE LOCATIONS                    | 1:3,750 | A1   | EIAR              |
| LW14-821-01-P-0050-005  | PROPOSED SITE LAYOUT PLAN WITH INFRASTRUCTURE LOCATIONS               | 1:3,750 | A1   | EIAR              |
| LW14-821-01-P-0050-006  | PROPOSED IBA FACILITY BUILDING LOCATION AND CROSS SECTION             | 1:500   | A1   | Planning          |
| LW14-821-01-P-0050-007  | TRAFFIC MANAGEMENT IBA FACILITY                                       | 1:1000  | A1   | EIAR              |
| LW14-821-01-P-0050-008  | TRAFFIC MANAGEMENT BIOLOGICAL TREATMENT FACILITY                      | 1:500   | A1   | EIAR              |
| LW14-821-01-P-0050-009  | TRAFFIC MANAGEMENT LEACHATE MANAGEMENT FACILITY                       | 1:500   | A1   | EIAR              |
| LW14-821-01-P-0050-010  | PROPOSED CELL FILLING                                                 | 1:2,500 | A1   | Planning & EIAR   |
| LW14-821-01-P-0050-011  | CUT/FILL PHASING PLAN                                                 | 1:7,500 | A1   | Planning & EIAR   |
| LW14-821-01-P-0050-012  | LANDSCAPE PLAN                                                        | 1:5,000 | A1   | Planning & EIAR   |
| LW14-821-01-P-0103-001  | PROPOSED SITE CROSS SECTIONS                                          | 1:1000  | A1   | Planning Plus     |
| LW14-821-01-P-0103-002  | PROPOSED SITE CROSS SECTIONS                                          | 1:1000  | A1   | Planging          |
| LW14-821-01-P-0103-003  | PROPOSED SITE CROSS SECTIONS                                          | 1:200   | A1   | Planning Planning |
| LW14-821-01-P-0103-004  | PROPOSED CROSS SECTIONS of POND And LEACHATE LAGOONS                  |         | A1 🗸 | of Planning       |
| LW14-821-01-P-0500-001  | PROPOSED MANAGEMENT PLAN OF SURFACE WATER MANAGEMENT INFRASTRUCTURE   | 1:1000  | A1   | Planning          |
| LW14-821-01-P-0500-002  | SURFACE WATER MANAGEMENT INFRASTRUCTURE LAYOUT PLANS                  | 1:200   | A1   | Planning & EIAR   |
| LW14-821-01-P-0500-003  | PROPOSED SURFACE WATER INFRASTRUCTURE CROSS SECTIONS                  | 1:1000  | ALSO | Planning          |
| LW14-821-01-P-0500-004  | LAMP STANDARD, GAS EXTRACTION AND SWALE INLET DETAILS                 | Vary    | CA1  | Planning          |
| LW14-821-01-P-0500-005  | DETAILS OF SILT FENCE                                                 | 1:20    | A1   | Planning          |
| LW14-821-01-P-0500-006  | SITE LAYOUT WITH EXISTING STREAM STRUCTURES                           | 1:5000  | A1   | Planning          |
| LW14-821-01-P-0600-001  | PROPOSED LEACHATE MANAGEMENT FACILITY                                 | 1:500   | A1   | Planning          |
| LW14-821-01-P-0600-002  | TANK FARM And LEACHATE TREATMENT EQUIPMENT ELEVATIONS                 | 1:200   | A1   | Planning          |
| LW14-821-01-P-0600-003  | TANK FARM And LEACHATE TREATMENT EQUIPMENT PLAN                       | 1:200   | A1   | Planning          |
| LW14-821-01-P-0600-004  | CROSS SECTIONS THROUGH FLOATING COVER LAGOONS                         | 1:500   | A1   | Planning          |
| LW14-821-01-P-0600-005  | PROPOSED WHEEL WASH DETAILS                                           | 1:50    | A1   | Planning          |
| LW14-821-01-P-1700-000  | OVERVIEW OF BIOLOGICAL TREATMENT FACILITY AND IBA FACILITY BUILDING   | n/a     | A1   | Planning          |
| LW14-821-01-P-1700-001  | SITE LAYOUT PLAN OF PROPOSED BIOLOGICAL TREATMENT FACILITY            | 1:500   | A1   | Planning          |
| LW14-821-01-P-1700-002  | PROPOSED BIOLOGICAL TREATMENT FACILITY GROUND FLOOR PLAN              | 1:200   | A1   | Planning          |
| LW14-821-01-P-1700-003  | PROPOSED BIOLOGICAL TREATMENT FACILITY FIRST FLOOR PLAN               | 1:200   | A1   | Planning          |
| LW14-821-01-P-1700-004  | PROPOSED BIOLOGICAL TREATMENT FACILITY ROOF PLAN                      | 1:200   | A1   | Planning          |
| LW14-821-01-P-1700-005  | PROPOSED BIOLOGICAL TREATMENT FACILITY CROSS SECTIONS                 | 1:200   | A1   | Planning          |
| LW14-821-01-P-1700-006  | PROPOSED BIOLOGICAL TREATMENT FACILITY ELEVATIONS                     | 1:200   | A1   | Planning          |
| LW14-821-01-P-1700-007  | DETAILS OF FULL RETENTION OIL INTERCEPTOR                             | 1:25    | A1   | Planning          |
| LW14-821-01-P-1700-008  | PROPOSED BIOLOGICAL TREATMENT FACILITY LEACHATE & SEPTIC TANK DETAILS | 1:50    | A1   | Planning          |
| LW14-821-01-P-1700-010  | ESB MV SUBSTATION DETAILS                                             | 1:50    | A1   | Planning          |
| LW14-821-01-P-1700-021  | PROPOSED IBA FACILITY BUILDING FLOOR PLAN                             | 1:200   | A1   | Planning          |
| LW14-821-01-P-1700-022  | PROPOSED IBA FACILITY BUILDING ROOF PLAN                              | 1:200   | A1   | Planning          |
| LW14-821-01-P-1700-023  | PROPOSED IBA FACILITY BUILDING SECTION AND ELEVATIONS                 | 1:200   | A1   | Planning          |