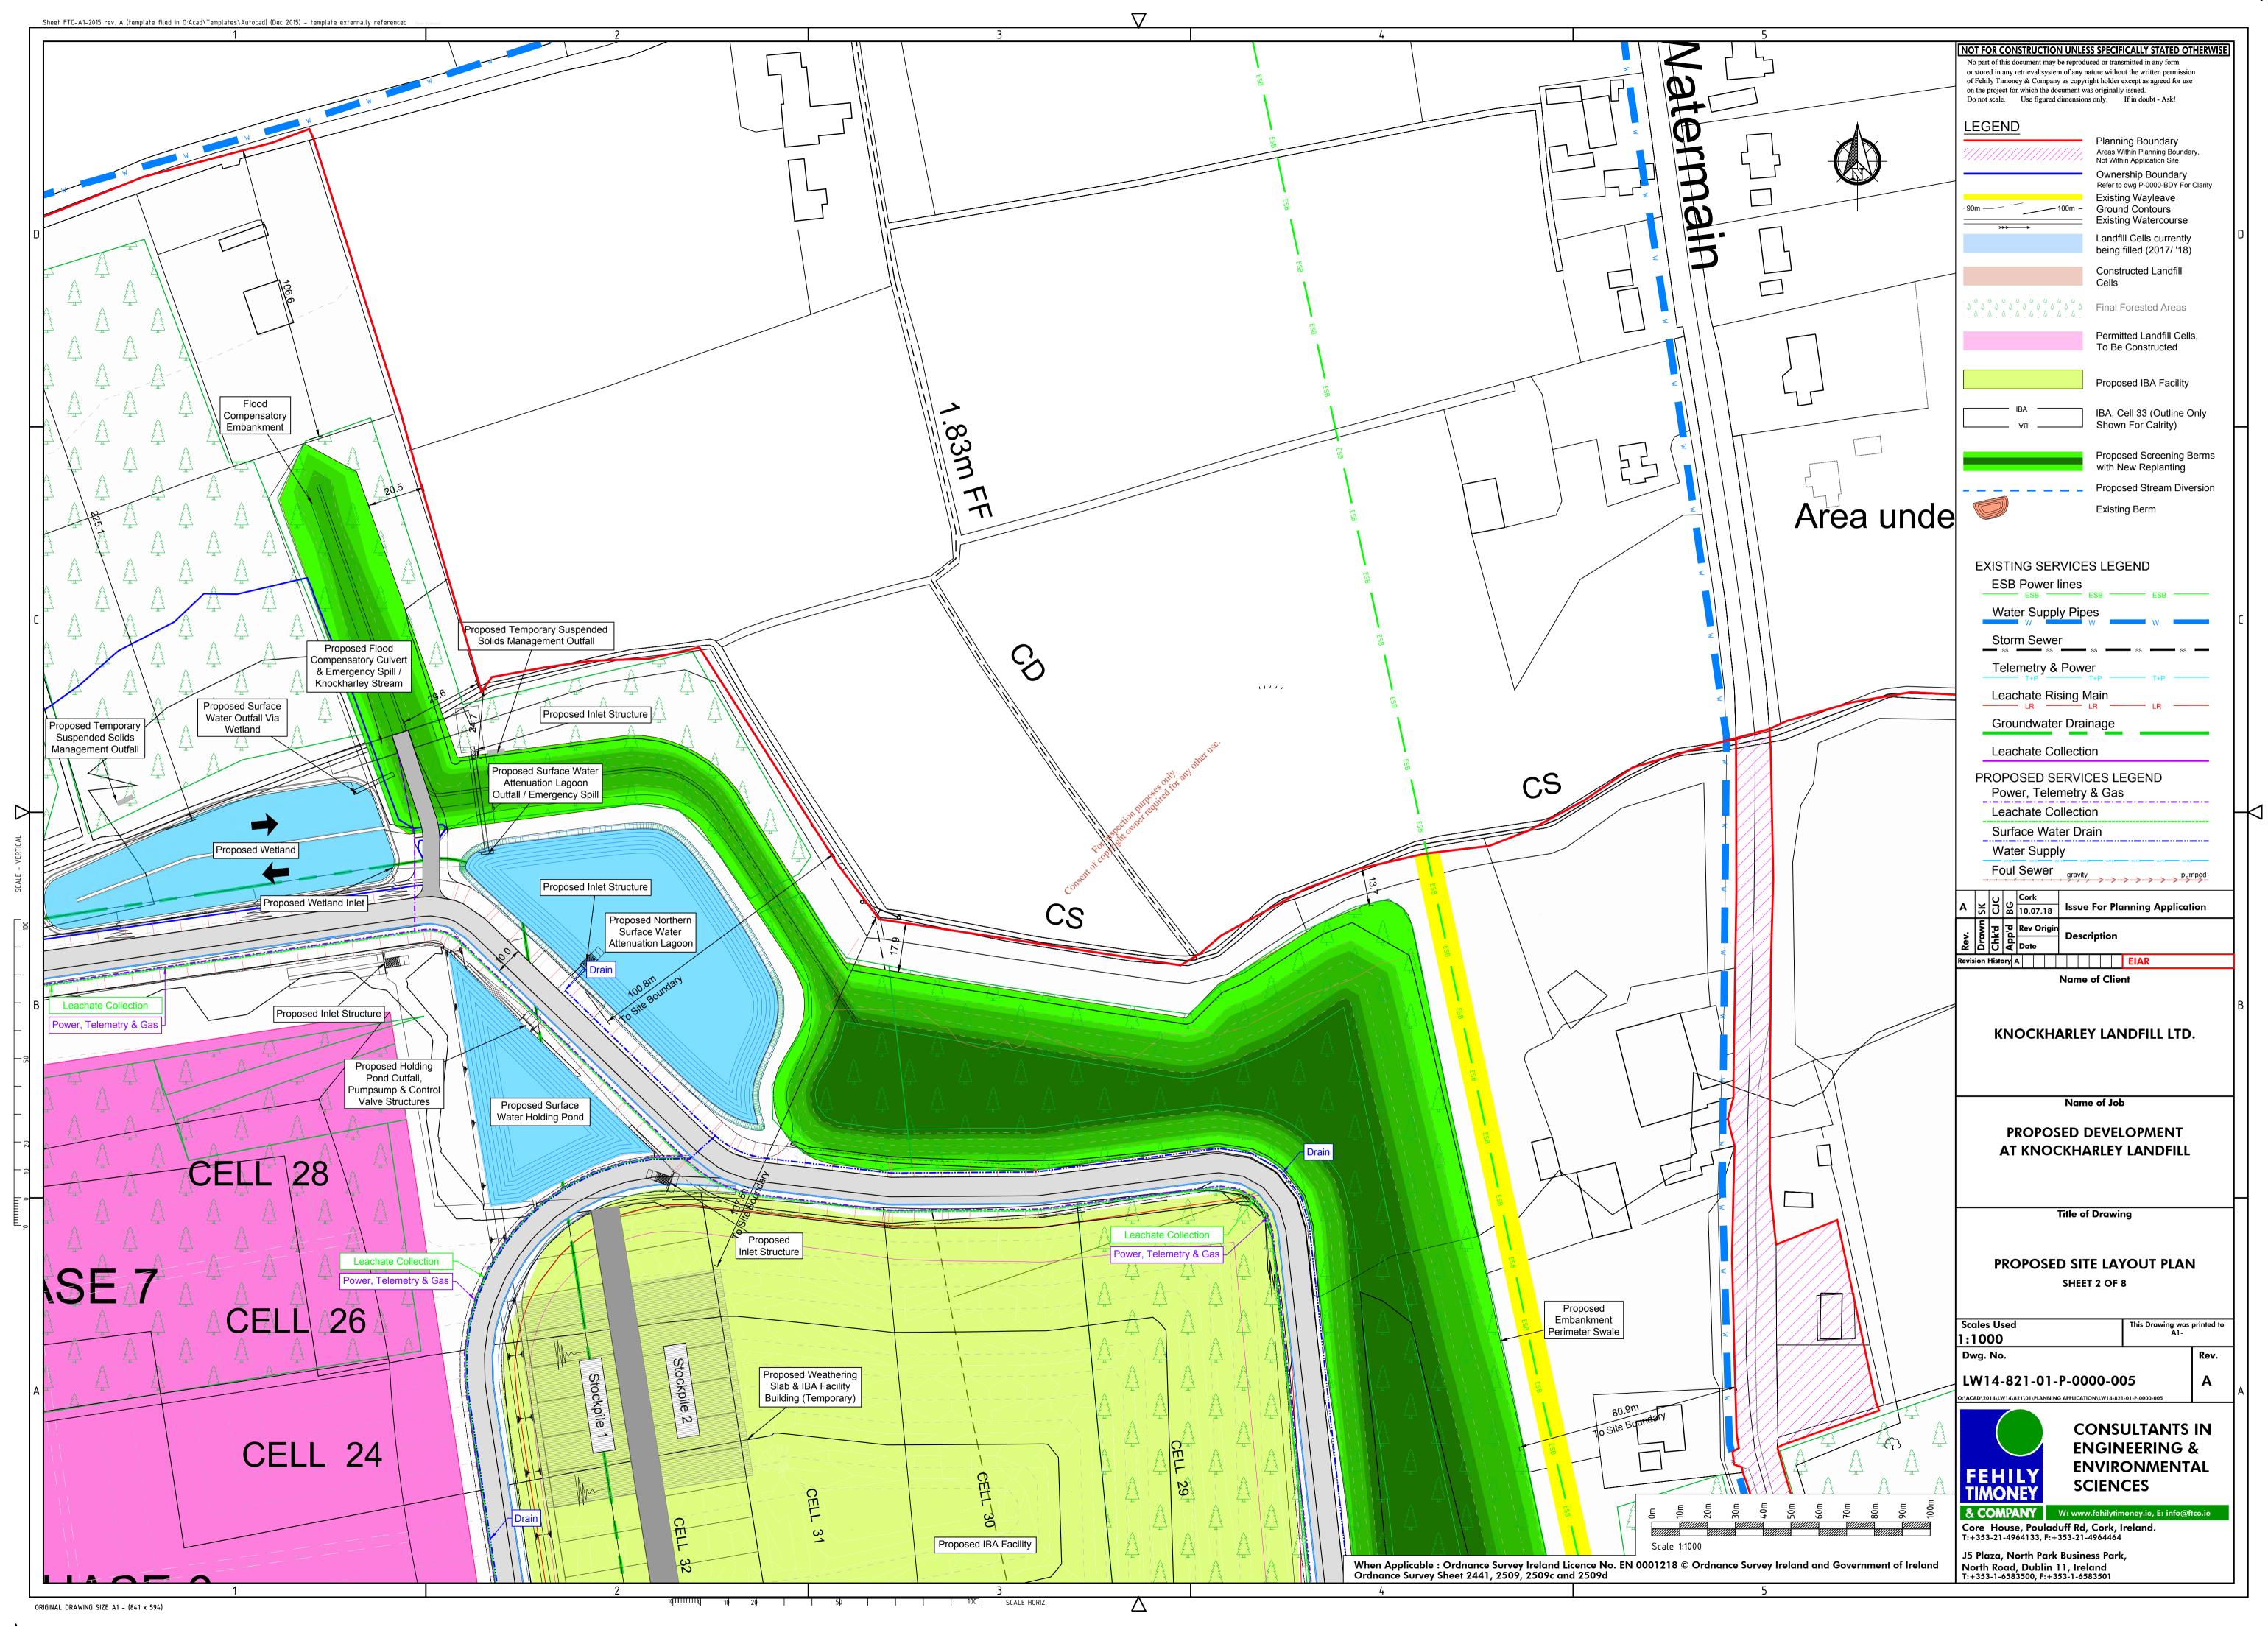

| Drawing List            |                                                                       |         |      |                   |
|-------------------------|-----------------------------------------------------------------------|---------|------|-------------------|
| Drawing Number          | Drawing Title                                                         | Scale   | Size | Drawing Pack      |
| LW14-821-01-P-0000-LIST | DRAWING LIST                                                          |         | n/a  | Planning          |
| LW14-821-01-P-0000-BDY  | OWNERSHIP BOUNDARY LAYOUT                                             |         | A3   | Planning          |
| LW14-821-01-P-0000-000  | 1:50,000 SITE LOCATION MAP                                            |         | A3   | Planning          |
| LW14-821-01-P-0000-001  | 1:10,000 SITE LOCATION MAP                                            |         | A3   | Planning          |
| LW14-821-01-P-0000-002  | EXISTING SITE LAYOUT                                                  | 1:3,750 | A1   | Planning          |
| LW14-821-01-P-0000-003  | PROPOSED SITE LAYOUT PLAN                                             | 1:3,750 | A1   | Planning          |
| LW14-821-01-P-0000-004  | PROPOSED SITE LAYOUT PLAN SHEET 1 OF 8                                | 1:1,000 | A1   | Planning          |
| LW14-821-01-P-0000-005  | PROPOSED SITE LAYOUT PLAN SHEET 2 OF 8                                | 1:1,000 | A1   | Planning          |
| LW14-821-01-P-0000-006  | PROPOSED SITE LAYOUT PLAN SHEET 3 OF 8                                | 1:1,000 | A1   | Planning          |
| LW14-821-01-P-0000-007  | PROPOSED SITE LAYOUT PLAN SHEET 4 OF 8                                | 1:1,000 | A1   | Planning          |
| LW14-821-01-P-0000-008  | PROPOSED SITE LAYOUT PLAN SHEET 5 OF 8                                | 1:1,000 | A1   | Planning          |
| LW14-821-01-P-0000-009  | PROPOSED SITE LAYOUT PLAN SHEET 6 OF 8                                | 1:1,000 | A1   | Planning          |
| LW14-821-01-P-0000-010  | PROPOSED SITE LAYOUT PLAN SHEET 7 OF 8                                | 1:1,000 | A1   | Planning          |
| LW14-821-01-P-0000-011  | PROPOSED SITE LAYOUT PLAN SHEET 8 OF 8                                | 1:1,000 | A1   | Planning          |
| LW14-821-01-P-0000-012  | ASSESSMENT OF ALTERNATIVES                                            | 1:3,750 | A1   | EIAR              |
| LW14-821-01-P-0000-013  | PLAN SHOWING PROPOSED INFRASTRUCTURE WORK                             | 1:1,000 | A1   | Planning          |
| LW14-821-01-P-0050-001  | EXISTING MONITORING LOCATIONS                                         | 1:3,750 | A1   | EIAR              |
| LW14-821-01-P-0050-002  | PROPOSED ENVIRONMENTAL MONITORING LOCATIONS                           | 1:3,750 | A1   | EIAR              |
| LW14-821-01-P-0050-003  | EXISTING FORESTATION PROPOSED FELLING & NEW PLANTING                  | 1:3,750 | A1   | EIAR              |
| LW14-821-01-P-0050-004  | EXISTING SITE LAYOUT WITH INFRASTRUCTURE LOCATIONS                    | 1:3,750 | A1   | EIAR              |
| LW14-821-01-P-0050-005  | PROPOSED SITE LAYOUT PLAN WITH INFRASTRUCTURE LOCATIONS               | 1:3,750 | A1   | EIAR              |
| LW14-821-01-P-0050-006  | PROPOSED IBA FACILITY BUILDING LOCATION AND CROSS SECTION             | 1:500   | A1   | Planning          |
| LW14-821-01-P-0050-007  | TRAFFIC MANAGEMENT IBA FACILITY                                       | 1:1000  | A1   | EIAR              |
| LW14-821-01-P-0050-008  | TRAFFIC MANAGEMENT BIOLOGICAL TREATMENT FACILITY                      | 1:500   | A1   | EIAR              |
| LW14-821-01-P-0050-009  | TRAFFIC MANAGEMENT LEACHATE MANAGEMENT FACILITY                       | 1:500   | A1   | EIAR              |
| LW14-821-01-P-0050-010  | PROPOSED CELL FILLING                                                 | 1:2,500 | A1   | Planning & EIAR   |
| LW14-821-01-P-0050-011  | CUT/FILL PHASING PLAN                                                 | 1:7,500 | A1   | Planning & EIAR   |
| LW14-821-01-P-0050-012  | LANDSCAPE PLAN                                                        | 1:5,000 | A1   | Planning & EIAR   |
| LW14-821-01-P-0103-001  | PROPOSED SITE CROSS SECTIONS                                          | 1:1000  | A1   | Planning Plus     |
| LW14-821-01-P-0103-002  | PROPOSED SITE CROSS SECTIONS                                          | 1:1000  | A1   | Planging          |
| LW14-821-01-P-0103-003  | PROPOSED SITE CROSS SECTIONS                                          | 1:200   | A1   | Planning Planning |
| LW14-821-01-P-0103-004  | PROPOSED CROSS SECTIONS of POND And LEACHATE LAGOONS                  |         | A1 🗸 | of Planning       |
| LW14-821-01-P-0500-001  | PROPOSED MANAGEMENT PLAN OF SURFACE WATER MANAGEMENT INFRASTRUCTURE   | 1:1000  | A1   | Planning          |
| LW14-821-01-P-0500-002  | SURFACE WATER MANAGEMENT INFRASTRUCTURE LAYOUT PLANS                  | 1:200   | A1   | Planning & EIAR   |
| LW14-821-01-P-0500-003  | PROPOSED SURFACE WATER INFRASTRUCTURE CROSS SECTIONS                  | 1:1000  | ALSO | Planning          |
| LW14-821-01-P-0500-004  | LAMP STANDARD, GAS EXTRACTION AND SWALE INLET DETAILS                 | Vary    | CA1  | Planning          |
| LW14-821-01-P-0500-005  | DETAILS OF SILT FENCE                                                 | 1:20    | A1   | Planning          |
| LW14-821-01-P-0500-006  | SITE LAYOUT WITH EXISTING STREAM STRUCTURES                           | 1:5000  | A1   | Planning          |
| LW14-821-01-P-0600-001  | PROPOSED LEACHATE MANAGEMENT FACILITY                                 | 1:500   | A1   | Planning          |
| LW14-821-01-P-0600-002  | TANK FARM And LEACHATE TREATMENT EQUIPMENT ELEVATIONS                 | 1:200   | A1   | Planning          |
| LW14-821-01-P-0600-003  | TANK FARM And LEACHATE TREATMENT EQUIPMENT PLAN                       | 1:200   | A1   | Planning          |
| LW14-821-01-P-0600-004  | CROSS SECTIONS THROUGH FLOATING COVER LAGOONS                         | 1:500   | A1   | Planning          |
| LW14-821-01-P-0600-005  | PROPOSED WHEEL WASH DETAILS                                           | 1:50    | A1   | Planning          |
| LW14-821-01-P-1700-000  | OVERVIEW OF BIOLOGICAL TREATMENT FACILITY AND IBA FACILITY BUILDING   | n/a     | A1   | Planning          |
| LW14-821-01-P-1700-001  | SITE LAYOUT PLAN OF PROPOSED BIOLOGICAL TREATMENT FACILITY            | 1:500   | A1   | Planning          |
| LW14-821-01-P-1700-002  | PROPOSED BIOLOGICAL TREATMENT FACILITY GROUND FLOOR PLAN              | 1:200   | A1   | Planning          |
| LW14-821-01-P-1700-003  | PROPOSED BIOLOGICAL TREATMENT FACILITY FIRST FLOOR PLAN               | 1:200   | A1   | Planning          |
| LW14-821-01-P-1700-004  | PROPOSED BIOLOGICAL TREATMENT FACILITY ROOF PLAN                      | 1:200   | A1   | Planning          |
| LW14-821-01-P-1700-005  | PROPOSED BIOLOGICAL TREATMENT FACILITY CROSS SECTIONS                 | 1:200   | A1   | Planning          |
| LW14-821-01-P-1700-006  | PROPOSED BIOLOGICAL TREATMENT FACILITY ELEVATIONS                     | 1:200   | A1   | Planning          |
| LW14-821-01-P-1700-007  | DETAILS OF FULL RETENTION OIL INTERCEPTOR                             | 1:25    | A1   | Planning          |
| LW14-821-01-P-1700-008  | PROPOSED BIOLOGICAL TREATMENT FACILITY LEACHATE & SEPTIC TANK DETAILS | 1:50    | A1   | Planning          |
| LW14-821-01-P-1700-010  | ESB MV SUBSTATION DETAILS                                             | 1:50    | A1   | Planning          |
| LW14-821-01-P-1700-021  | PROPOSED IBA FACILITY BUILDING FLOOR PLAN                             | 1:200   | A1   | Planning          |
| LW14-821-01-P-1700-022  | PROPOSED IBA FACILITY BUILDING ROOF PLAN                              | 1:200   | A1   | Planning          |
| LW14-821-01-P-1700-023  | PROPOSED IBA FACILITY BUILDING SECTION AND ELEVATIONS                 | 1:200   | A1   | Planning          |

## Notes:

1. Refer to 1:1000 series drawings (LW14-821-01-P-0000-004 To 011) layout of existing and proposed services.

1/200 LAYOUT PLAN OF FLOODPLAIN OVERFLOW WEIR AND ATTENUATION POND OVERFLOW

When Applicable : Ordnance Survey Ireland Licence No. EN 0001218 © Ordnance Survey Ireland and Government of Ireland. Ordnance Survey Sheet 2441, 2509, 2509c and 2509d