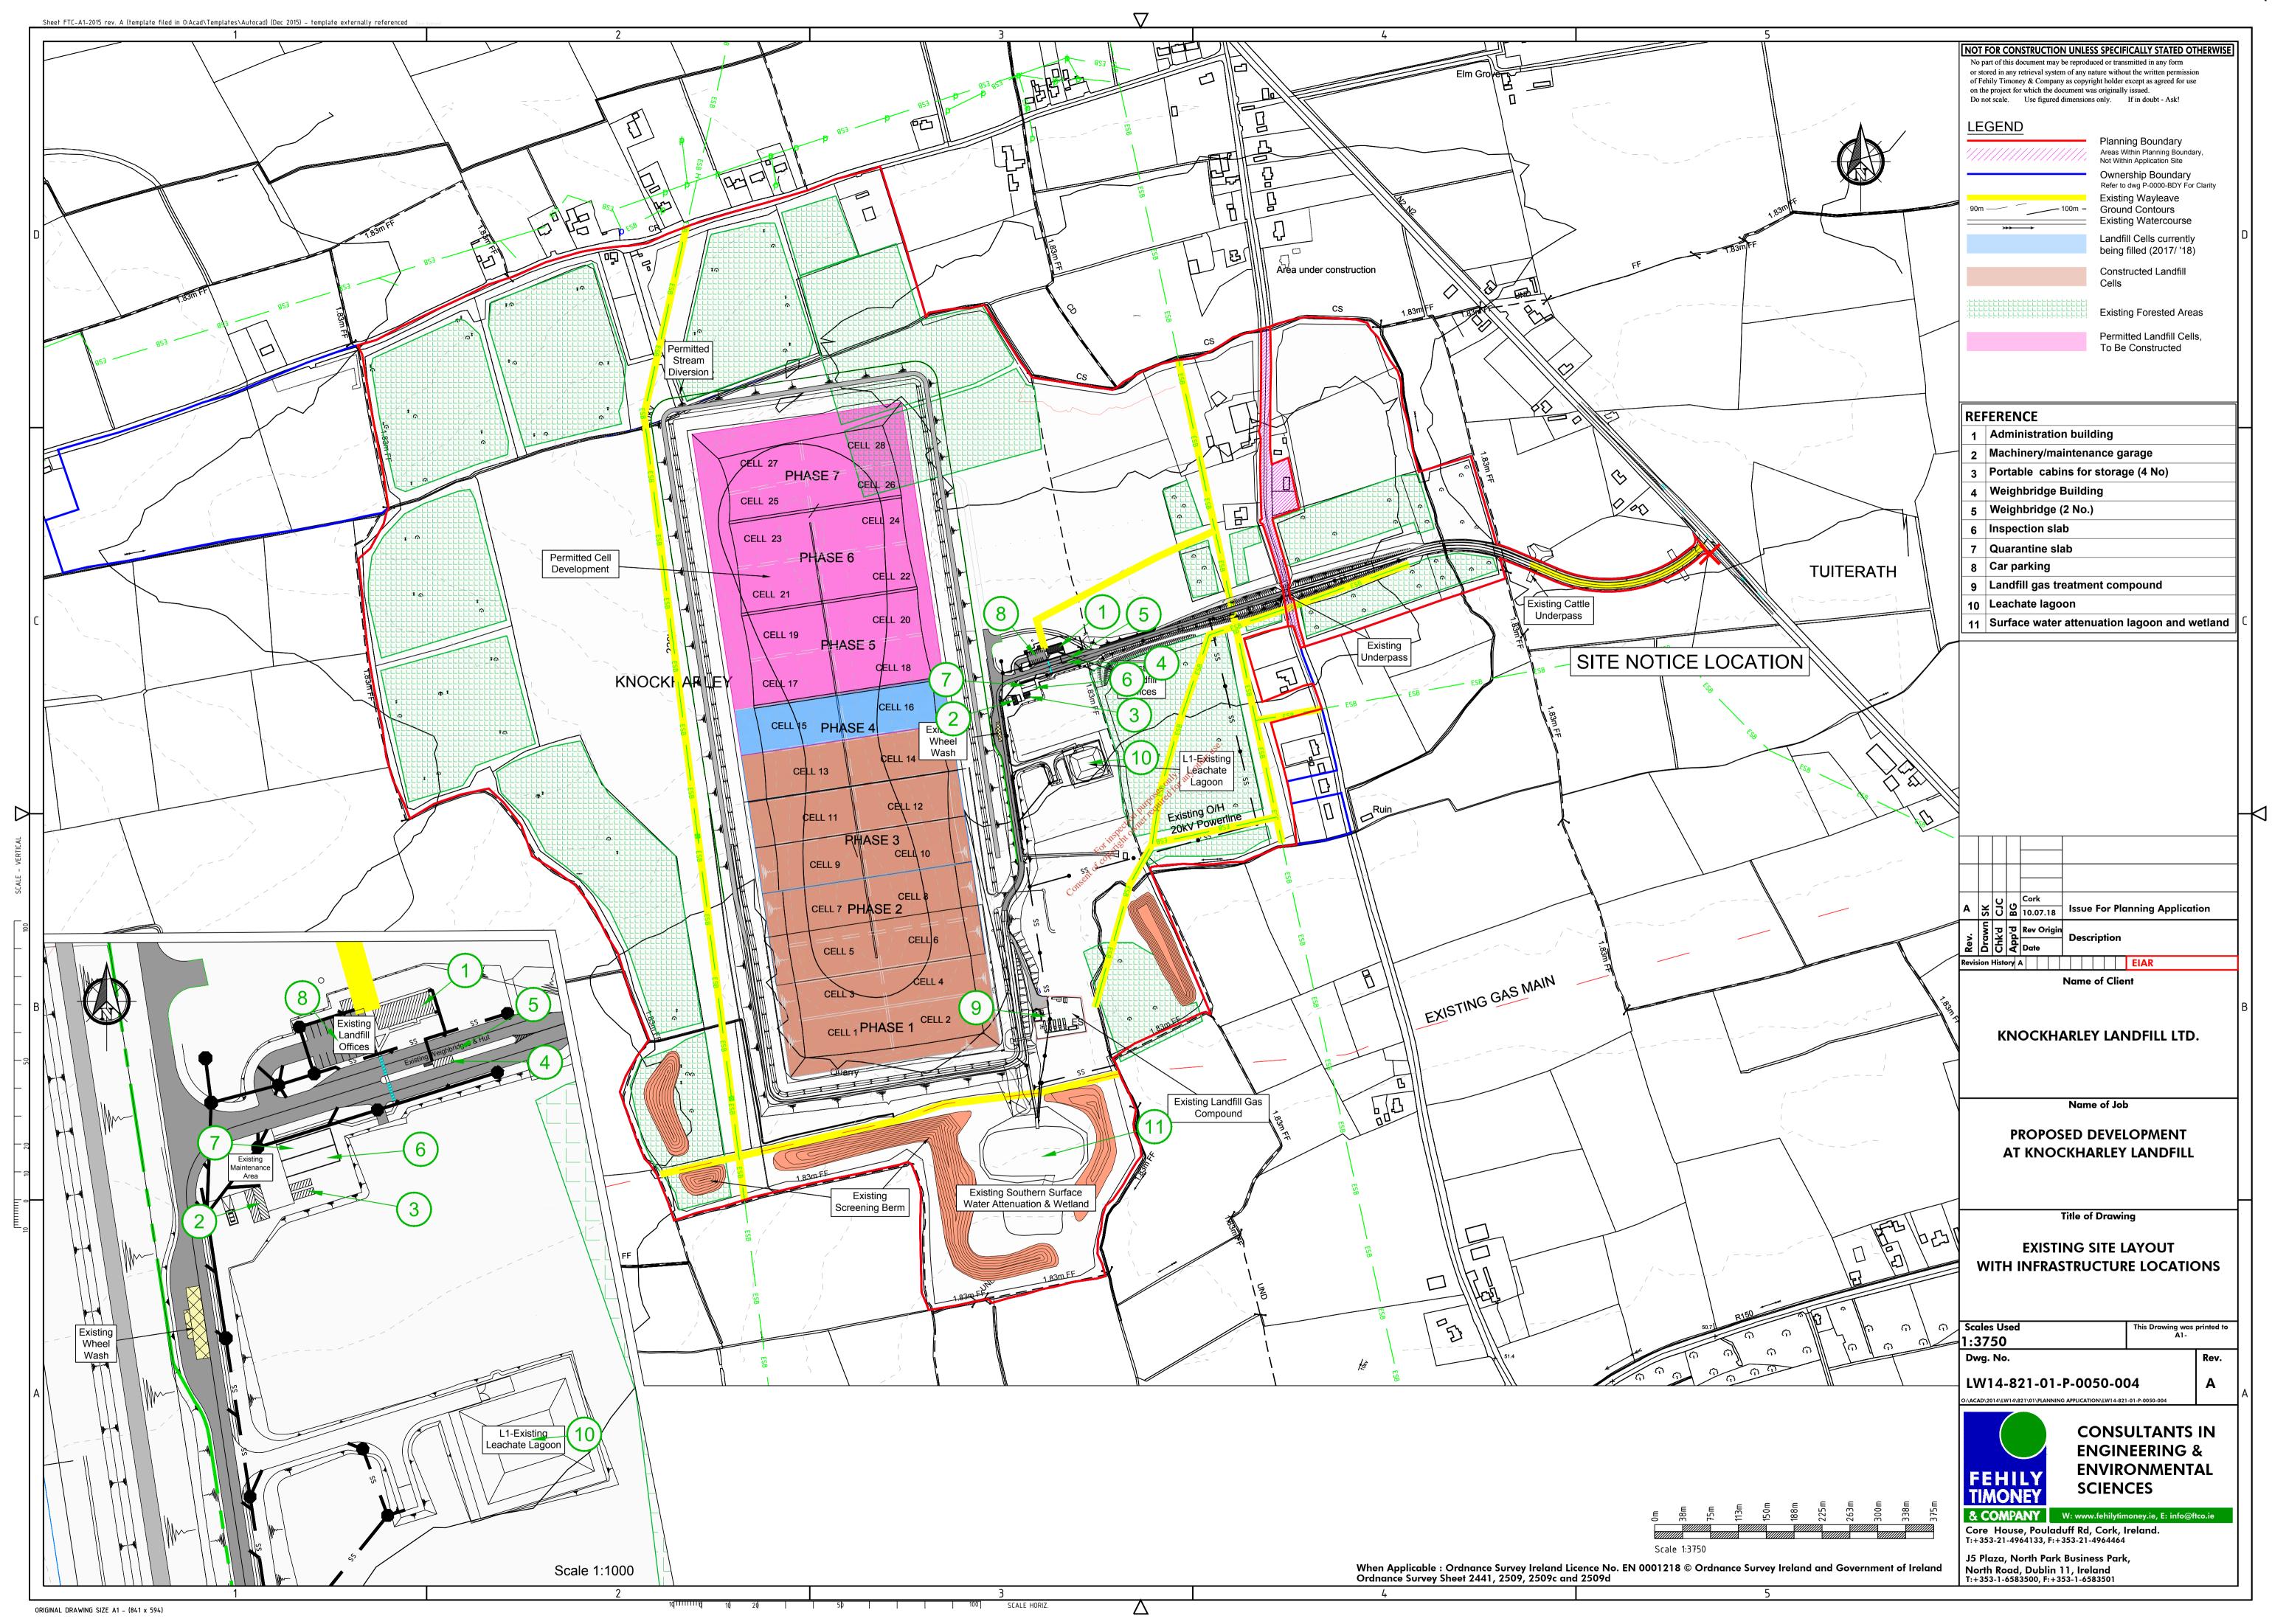

| Drawing List            |                                                                       |         |      |                   |
|-------------------------|-----------------------------------------------------------------------|---------|------|-------------------|
| Drawing Number          | Drawing Title                                                         | Scale   | Size | Drawing Pack      |
| LW14-821-01-P-0000-LIST | DRAWING LIST                                                          |         | n/a  | Planning          |
| LW14-821-01-P-0000-BDY  | OWNERSHIP BOUNDARY LAYOUT                                             |         | A3   | Planning          |
| LW14-821-01-P-0000-000  | 1:50,000 SITE LOCATION MAP                                            |         | A3   | Planning          |
| LW14-821-01-P-0000-001  | 1:10,000 SITE LOCATION MAP                                            |         | A3   | Planning          |
| LW14-821-01-P-0000-002  | EXISTING SITE LAYOUT                                                  | 1:3,750 | A1   | Planning          |
| LW14-821-01-P-0000-003  | PROPOSED SITE LAYOUT PLAN                                             | 1:3,750 | A1   | Planning          |
| LW14-821-01-P-0000-004  | PROPOSED SITE LAYOUT PLAN SHEET 1 OF 8                                | 1:1,000 | A1   | Planning          |
| LW14-821-01-P-0000-005  | PROPOSED SITE LAYOUT PLAN SHEET 2 OF 8                                | 1:1,000 | A1   | Planning          |
| LW14-821-01-P-0000-006  | PROPOSED SITE LAYOUT PLAN SHEET 3 OF 8                                | 1:1,000 | A1   | Planning          |
| LW14-821-01-P-0000-007  | PROPOSED SITE LAYOUT PLAN SHEET 4 OF 8                                | 1:1,000 | A1   | Planning          |
| LW14-821-01-P-0000-008  | PROPOSED SITE LAYOUT PLAN SHEET 5 OF 8                                | 1:1,000 | A1   | Planning          |
| LW14-821-01-P-0000-009  | PROPOSED SITE LAYOUT PLAN SHEET 6 OF 8                                | 1:1,000 | A1   | Planning          |
| LW14-821-01-P-0000-010  | PROPOSED SITE LAYOUT PLAN SHEET 7 OF 8                                | 1:1,000 | A1   | Planning          |
| LW14-821-01-P-0000-011  | PROPOSED SITE LAYOUT PLAN SHEET 8 OF 8                                | 1:1,000 | A1   | Planning          |
| LW14-821-01-P-0000-012  | ASSESSMENT OF ALTERNATIVES                                            | 1:3,750 | A1   | EIAR              |
| LW14-821-01-P-0000-013  | PLAN SHOWING PROPOSED INFRASTRUCTURE WORK                             | 1:1,000 | A1   | Planning          |
| LW14-821-01-P-0050-001  | EXISTING MONITORING LOCATIONS                                         | 1:3,750 | A1   | EIAR              |
| LW14-821-01-P-0050-002  | PROPOSED ENVIRONMENTAL MONITORING LOCATIONS                           | 1:3,750 | A1   | EIAR              |
| LW14-821-01-P-0050-003  | EXISTING FORESTATION PROPOSED FELLING & NEW PLANTING                  | 1:3,750 | A1   | EIAR              |
| LW14-821-01-P-0050-004  | EXISTING SITE LAYOUT WITH INFRASTRUCTURE LOCATIONS                    | 1:3,750 | A1   | EIAR              |
| LW14-821-01-P-0050-005  | PROPOSED SITE LAYOUT PLAN WITH INFRASTRUCTURE LOCATIONS               | 1:3,750 | A1   | EIAR              |
| LW14-821-01-P-0050-006  | PROPOSED IBA FACILITY BUILDING LOCATION AND CROSS SECTION             | 1:500   | A1   | Planning          |
| LW14-821-01-P-0050-007  | TRAFFIC MANAGEMENT IBA FACILITY                                       | 1:1000  | A1   | EIAR              |
| LW14-821-01-P-0050-008  | TRAFFIC MANAGEMENT BIOLOGICAL TREATMENT FACILITY                      | 1:500   | A1   | EIAR              |
| LW14-821-01-P-0050-009  | TRAFFIC MANAGEMENT LEACHATE MANAGEMENT FACILITY                       | 1:500   | A1   | EIAR              |
| LW14-821-01-P-0050-010  | PROPOSED CELL FILLING                                                 | 1:2,500 | A1   | Planning & EIAR   |
| LW14-821-01-P-0050-011  | CUT/FILL PHASING PLAN                                                 | 1:7,500 | A1   | Planning & EIAR   |
| LW14-821-01-P-0050-012  | LANDSCAPE PLAN                                                        | 1:5,000 | A1   | Planning & EIAR   |
| LW14-821-01-P-0103-001  | PROPOSED SITE CROSS SECTIONS                                          | 1:1000  | A1   | Planning Plus     |
| LW14-821-01-P-0103-002  | PROPOSED SITE CROSS SECTIONS                                          | 1:1000  | A1   | Planging          |
| LW14-821-01-P-0103-003  | PROPOSED SITE CROSS SECTIONS                                          | 1:200   | A1   | Planning Planning |
| LW14-821-01-P-0103-004  | PROPOSED CROSS SECTIONS of POND And LEACHATE LAGOONS                  |         | A1 🗸 | of Planning       |
| LW14-821-01-P-0500-001  | PROPOSED MANAGEMENT PLAN OF SURFACE WATER MANAGEMENT INFRASTRUCTURE   | 1:1000  | A1   | Planning          |
| LW14-821-01-P-0500-002  | SURFACE WATER MANAGEMENT INFRASTRUCTURE LAYOUT PLANS                  | 1:200   | A1   | Planning & EIAR   |
| LW14-821-01-P-0500-003  | PROPOSED SURFACE WATER INFRASTRUCTURE CROSS SECTIONS                  | 1:1000  | ALSO | Planning          |
| LW14-821-01-P-0500-004  | LAMP STANDARD, GAS EXTRACTION AND SWALE INLET DETAILS                 | Vary    | CA1  | Planning          |
| LW14-821-01-P-0500-005  | DETAILS OF SILT FENCE                                                 | 1:20    | A1   | Planning          |
| LW14-821-01-P-0500-006  | SITE LAYOUT WITH EXISTING STREAM STRUCTURES                           | 1:5000  | A1   | Planning          |
| LW14-821-01-P-0600-001  | PROPOSED LEACHATE MANAGEMENT FACILITY                                 | 1:500   | A1   | Planning          |
| LW14-821-01-P-0600-002  | TANK FARM And LEACHATE TREATMENT EQUIPMENT ELEVATIONS                 | 1:200   | A1   | Planning          |
| LW14-821-01-P-0600-003  | TANK FARM And LEACHATE TREATMENT EQUIPMENT PLAN                       | 1:200   | A1   | Planning          |
| LW14-821-01-P-0600-004  | CROSS SECTIONS THROUGH FLOATING COVER LAGOONS                         | 1:500   | A1   | Planning          |
| LW14-821-01-P-0600-005  | PROPOSED WHEEL WASH DETAILS                                           | 1:50    | A1   | Planning          |
| LW14-821-01-P-1700-000  | OVERVIEW OF BIOLOGICAL TREATMENT FACILITY AND IBA FACILITY BUILDING   | n/a     | A1   | Planning          |
| LW14-821-01-P-1700-001  | SITE LAYOUT PLAN OF PROPOSED BIOLOGICAL TREATMENT FACILITY            | 1:500   | A1   | Planning          |
| LW14-821-01-P-1700-002  | PROPOSED BIOLOGICAL TREATMENT FACILITY GROUND FLOOR PLAN              | 1:200   | A1   | Planning          |
| LW14-821-01-P-1700-003  | PROPOSED BIOLOGICAL TREATMENT FACILITY FIRST FLOOR PLAN               | 1:200   | A1   | Planning          |
| LW14-821-01-P-1700-004  | PROPOSED BIOLOGICAL TREATMENT FACILITY ROOF PLAN                      | 1:200   | A1   | Planning          |
| LW14-821-01-P-1700-005  | PROPOSED BIOLOGICAL TREATMENT FACILITY CROSS SECTIONS                 | 1:200   | A1   | Planning          |
| LW14-821-01-P-1700-006  | PROPOSED BIOLOGICAL TREATMENT FACILITY ELEVATIONS                     | 1:200   | A1   | Planning          |
| LW14-821-01-P-1700-007  | DETAILS OF FULL RETENTION OIL INTERCEPTOR                             | 1:25    | A1   | Planning          |
| LW14-821-01-P-1700-008  | PROPOSED BIOLOGICAL TREATMENT FACILITY LEACHATE & SEPTIC TANK DETAILS | 1:50    | A1   | Planning          |
| LW14-821-01-P-1700-010  | ESB MV SUBSTATION DETAILS                                             | 1:50    | A1   | Planning          |
| LW14-821-01-P-1700-021  | PROPOSED IBA FACILITY BUILDING FLOOR PLAN                             | 1:200   | A1   | Planning          |
| LW14-821-01-P-1700-022  | PROPOSED IBA FACILITY BUILDING ROOF PLAN                              | 1:200   | A1   | Planning          |
| LW14-821-01-P-1700-023  | PROPOSED IBA FACILITY BUILDING SECTION AND ELEVATIONS                 | 1:200   | A1   | Planning          |