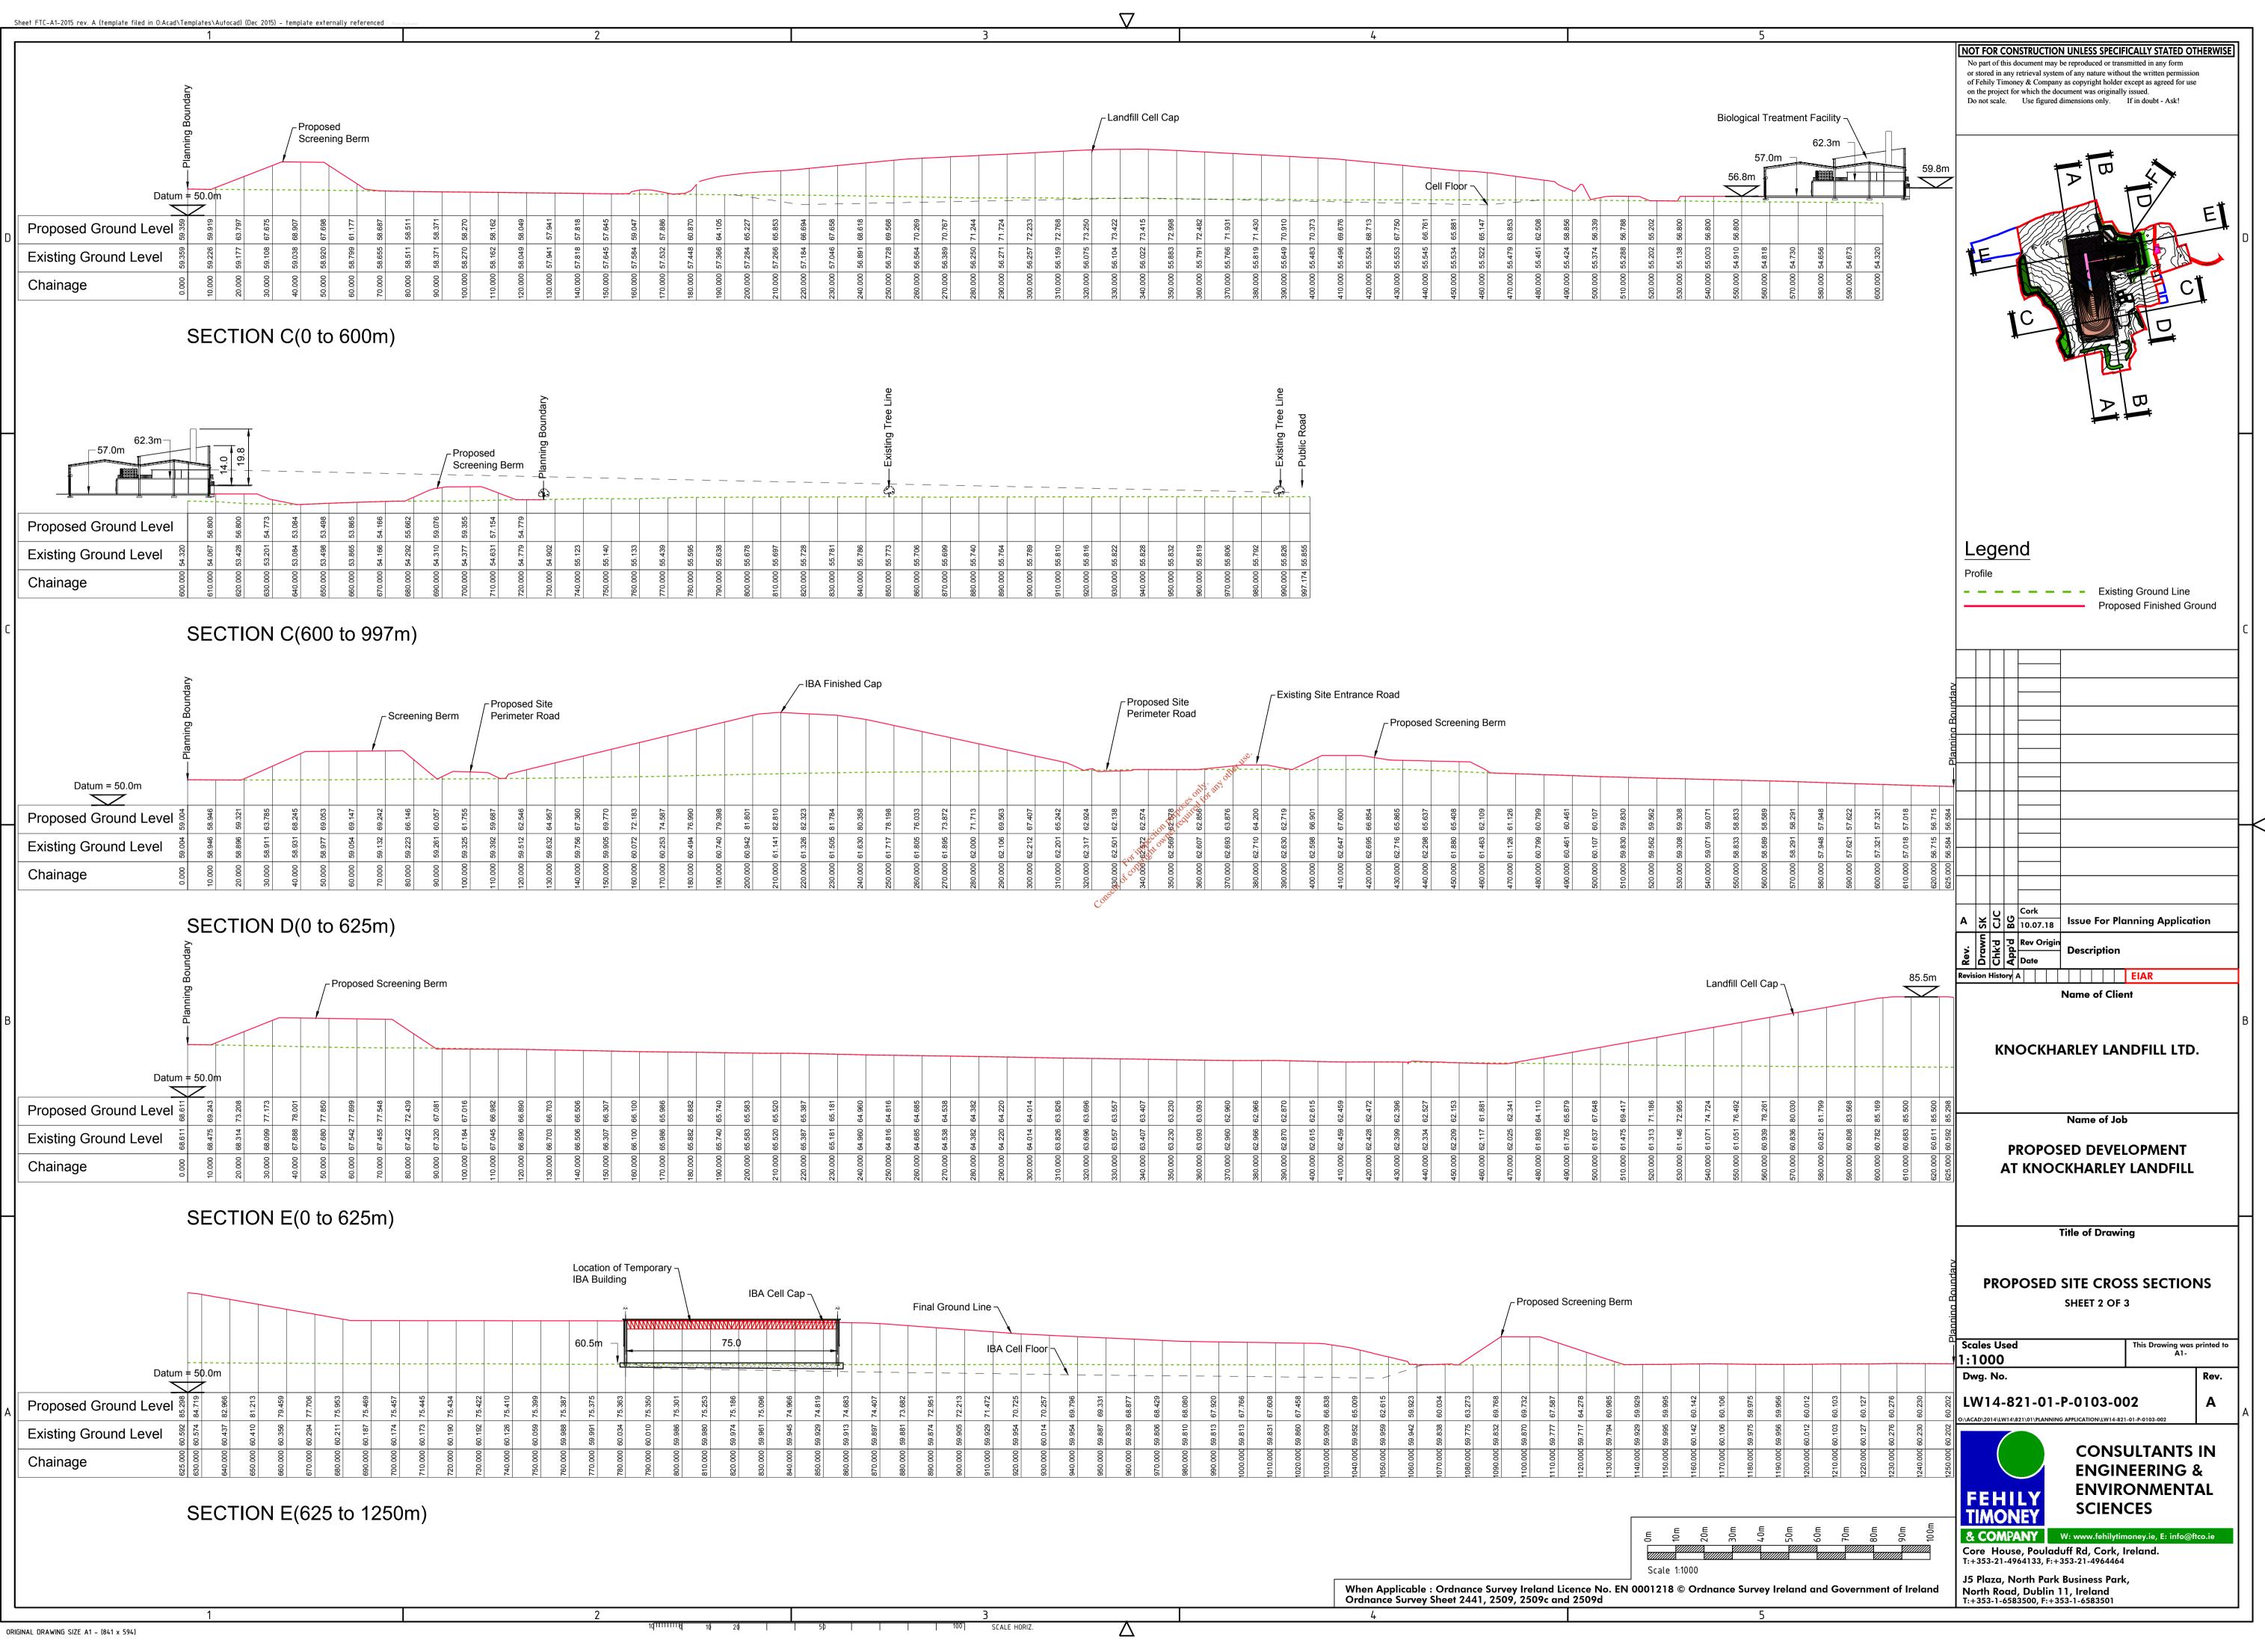

| Drawing List            |                                                                       |         |      |                   |
|-------------------------|-----------------------------------------------------------------------|---------|------|-------------------|
| Drawing Number          | Drawing Title                                                         | Scale   | Size | Drawing Pack      |
| LW14-821-01-P-0000-LIST | DRAWING LIST                                                          |         | n/a  | Planning          |
| LW14-821-01-P-0000-BDY  | OWNERSHIP BOUNDARY LAYOUT                                             |         | A3   | Planning          |
| LW14-821-01-P-0000-000  | 1:50,000 SITE LOCATION MAP                                            |         | A3   | Planning          |
| LW14-821-01-P-0000-001  | 1:10,000 SITE LOCATION MAP                                            |         | A3   | Planning          |
| LW14-821-01-P-0000-002  | EXISTING SITE LAYOUT                                                  | 1:3,750 | A1   | Planning          |
| LW14-821-01-P-0000-003  | PROPOSED SITE LAYOUT PLAN                                             | 1:3,750 | A1   | Planning          |
| LW14-821-01-P-0000-004  | PROPOSED SITE LAYOUT PLAN SHEET 1 OF 8                                | 1:1,000 | A1   | Planning          |
| LW14-821-01-P-0000-005  | PROPOSED SITE LAYOUT PLAN SHEET 2 OF 8                                | 1:1,000 | A1   | Planning          |
| LW14-821-01-P-0000-006  | PROPOSED SITE LAYOUT PLAN SHEET 3 OF 8                                | 1:1,000 | A1   | Planning          |
| LW14-821-01-P-0000-007  | PROPOSED SITE LAYOUT PLAN SHEET 4 OF 8                                | 1:1,000 | A1   | Planning          |
| LW14-821-01-P-0000-008  | PROPOSED SITE LAYOUT PLAN SHEET 5 OF 8                                | 1:1,000 | A1   | Planning          |
| LW14-821-01-P-0000-009  | PROPOSED SITE LAYOUT PLAN SHEET 6 OF 8                                | 1:1,000 | A1   | Planning          |
| LW14-821-01-P-0000-010  | PROPOSED SITE LAYOUT PLAN SHEET 7 OF 8                                | 1:1,000 | A1   | Planning          |
| LW14-821-01-P-0000-011  | PROPOSED SITE LAYOUT PLAN SHEET 8 OF 8                                | 1:1,000 | A1   | Planning          |
| LW14-821-01-P-0000-012  | ASSESSMENT OF ALTERNATIVES                                            | 1:3,750 | A1   | EIAR              |
| LW14-821-01-P-0000-013  | PLAN SHOWING PROPOSED INFRASTRUCTURE WORK                             | 1:1,000 | A1   | Planning          |
| LW14-821-01-P-0050-001  | EXISTING MONITORING LOCATIONS                                         | 1:3,750 | A1   | EIAR              |
| LW14-821-01-P-0050-002  | PROPOSED ENVIRONMENTAL MONITORING LOCATIONS                           | 1:3,750 | A1   | EIAR              |
| LW14-821-01-P-0050-003  | EXISTING FORESTATION PROPOSED FELLING & NEW PLANTING                  | 1:3,750 | A1   | EIAR              |
| LW14-821-01-P-0050-004  | EXISTING SITE LAYOUT WITH INFRASTRUCTURE LOCATIONS                    | 1:3,750 | A1   | EIAR              |
| LW14-821-01-P-0050-005  | PROPOSED SITE LAYOUT PLAN WITH INFRASTRUCTURE LOCATIONS               | 1:3,750 | A1   | EIAR              |
| LW14-821-01-P-0050-006  | PROPOSED IBA FACILITY BUILDING LOCATION AND CROSS SECTION             | 1:500   | A1   | Planning          |
| LW14-821-01-P-0050-007  | TRAFFIC MANAGEMENT IBA FACILITY                                       | 1:1000  | A1   | EIAR              |
| LW14-821-01-P-0050-008  | TRAFFIC MANAGEMENT BIOLOGICAL TREATMENT FACILITY                      | 1:500   | A1   | EIAR              |
| LW14-821-01-P-0050-009  | TRAFFIC MANAGEMENT LEACHATE MANAGEMENT FACILITY                       | 1:500   | A1   | EIAR              |
| LW14-821-01-P-0050-010  | PROPOSED CELL FILLING                                                 | 1:2,500 | A1   | Planning & EIAR   |
| LW14-821-01-P-0050-011  | CUT/FILL PHASING PLAN                                                 | 1:7,500 | A1   | Planning & EIAR   |
| LW14-821-01-P-0050-012  | LANDSCAPE PLAN                                                        | 1:5,000 | A1   | Planning & EIAR   |
| LW14-821-01-P-0103-001  | PROPOSED SITE CROSS SECTIONS                                          | 1:1000  | A1   | Planning Plus     |
| LW14-821-01-P-0103-002  | PROPOSED SITE CROSS SECTIONS                                          | 1:1000  | A1   | Planging          |
| LW14-821-01-P-0103-003  | PROPOSED SITE CROSS SECTIONS                                          | 1:200   | A1   | Planning Planning |
| LW14-821-01-P-0103-004  | PROPOSED CROSS SECTIONS of POND And LEACHATE LAGOONS                  |         | A1 🗸 | of Planning       |
| LW14-821-01-P-0500-001  | PROPOSED MANAGEMENT PLAN OF SURFACE WATER MANAGEMENT INFRASTRUCTURE   | 1:1000  | A1   | Planning          |
| LW14-821-01-P-0500-002  | SURFACE WATER MANAGEMENT INFRASTRUCTURE LAYOUT PLANS                  | 1:200   | A1   | Planning & EIAR   |
| LW14-821-01-P-0500-003  | PROPOSED SURFACE WATER INFRASTRUCTURE CROSS SECTIONS                  | 1:1000  | ALSO | Planning          |
| LW14-821-01-P-0500-004  | LAMP STANDARD, GAS EXTRACTION AND SWALE INLET DETAILS                 | Vary    | CA1  | Planning          |
| LW14-821-01-P-0500-005  | DETAILS OF SILT FENCE                                                 | 1:20    | A1   | Planning          |
| LW14-821-01-P-0500-006  | SITE LAYOUT WITH EXISTING STREAM STRUCTURES                           | 1:5000  | A1   | Planning          |
| LW14-821-01-P-0600-001  | PROPOSED LEACHATE MANAGEMENT FACILITY                                 | 1:500   | A1   | Planning          |
| LW14-821-01-P-0600-002  | TANK FARM And LEACHATE TREATMENT EQUIPMENT ELEVATIONS                 | 1:200   | A1   | Planning          |
| LW14-821-01-P-0600-003  | TANK FARM And LEACHATE TREATMENT EQUIPMENT PLAN                       | 1:200   | A1   | Planning          |
| LW14-821-01-P-0600-004  | CROSS SECTIONS THROUGH FLOATING COVER LAGOONS                         | 1:500   | A1   | Planning          |
| LW14-821-01-P-0600-005  | PROPOSED WHEEL WASH DETAILS                                           | 1:50    | A1   | Planning          |
| LW14-821-01-P-1700-000  | OVERVIEW OF BIOLOGICAL TREATMENT FACILITY AND IBA FACILITY BUILDING   | n/a     | A1   | Planning          |
| LW14-821-01-P-1700-001  | SITE LAYOUT PLAN OF PROPOSED BIOLOGICAL TREATMENT FACILITY            | 1:500   | A1   | Planning          |
| LW14-821-01-P-1700-002  | PROPOSED BIOLOGICAL TREATMENT FACILITY GROUND FLOOR PLAN              | 1:200   | A1   | Planning          |
| LW14-821-01-P-1700-003  | PROPOSED BIOLOGICAL TREATMENT FACILITY FIRST FLOOR PLAN               | 1:200   | A1   | Planning          |
| LW14-821-01-P-1700-004  | PROPOSED BIOLOGICAL TREATMENT FACILITY ROOF PLAN                      | 1:200   | A1   | Planning          |
| LW14-821-01-P-1700-005  | PROPOSED BIOLOGICAL TREATMENT FACILITY CROSS SECTIONS                 | 1:200   | A1   | Planning          |
| LW14-821-01-P-1700-006  | PROPOSED BIOLOGICAL TREATMENT FACILITY ELEVATIONS                     | 1:200   | A1   | Planning          |
| LW14-821-01-P-1700-007  | DETAILS OF FULL RETENTION OIL INTERCEPTOR                             | 1:25    | A1   | Planning          |
| LW14-821-01-P-1700-008  | PROPOSED BIOLOGICAL TREATMENT FACILITY LEACHATE & SEPTIC TANK DETAILS | 1:50    | A1   | Planning          |
| LW14-821-01-P-1700-010  | ESB MV SUBSTATION DETAILS                                             | 1:50    | A1   | Planning          |
| LW14-821-01-P-1700-021  | PROPOSED IBA FACILITY BUILDING FLOOR PLAN                             | 1:200   | A1   | Planning          |
| LW14-821-01-P-1700-022  | PROPOSED IBA FACILITY BUILDING ROOF PLAN                              | 1:200   | A1   | Planning          |
| LW14-821-01-P-1700-023  | PROPOSED IBA FACILITY BUILDING SECTION AND ELEVATIONS                 | 1:200   | A1   | Planning          |