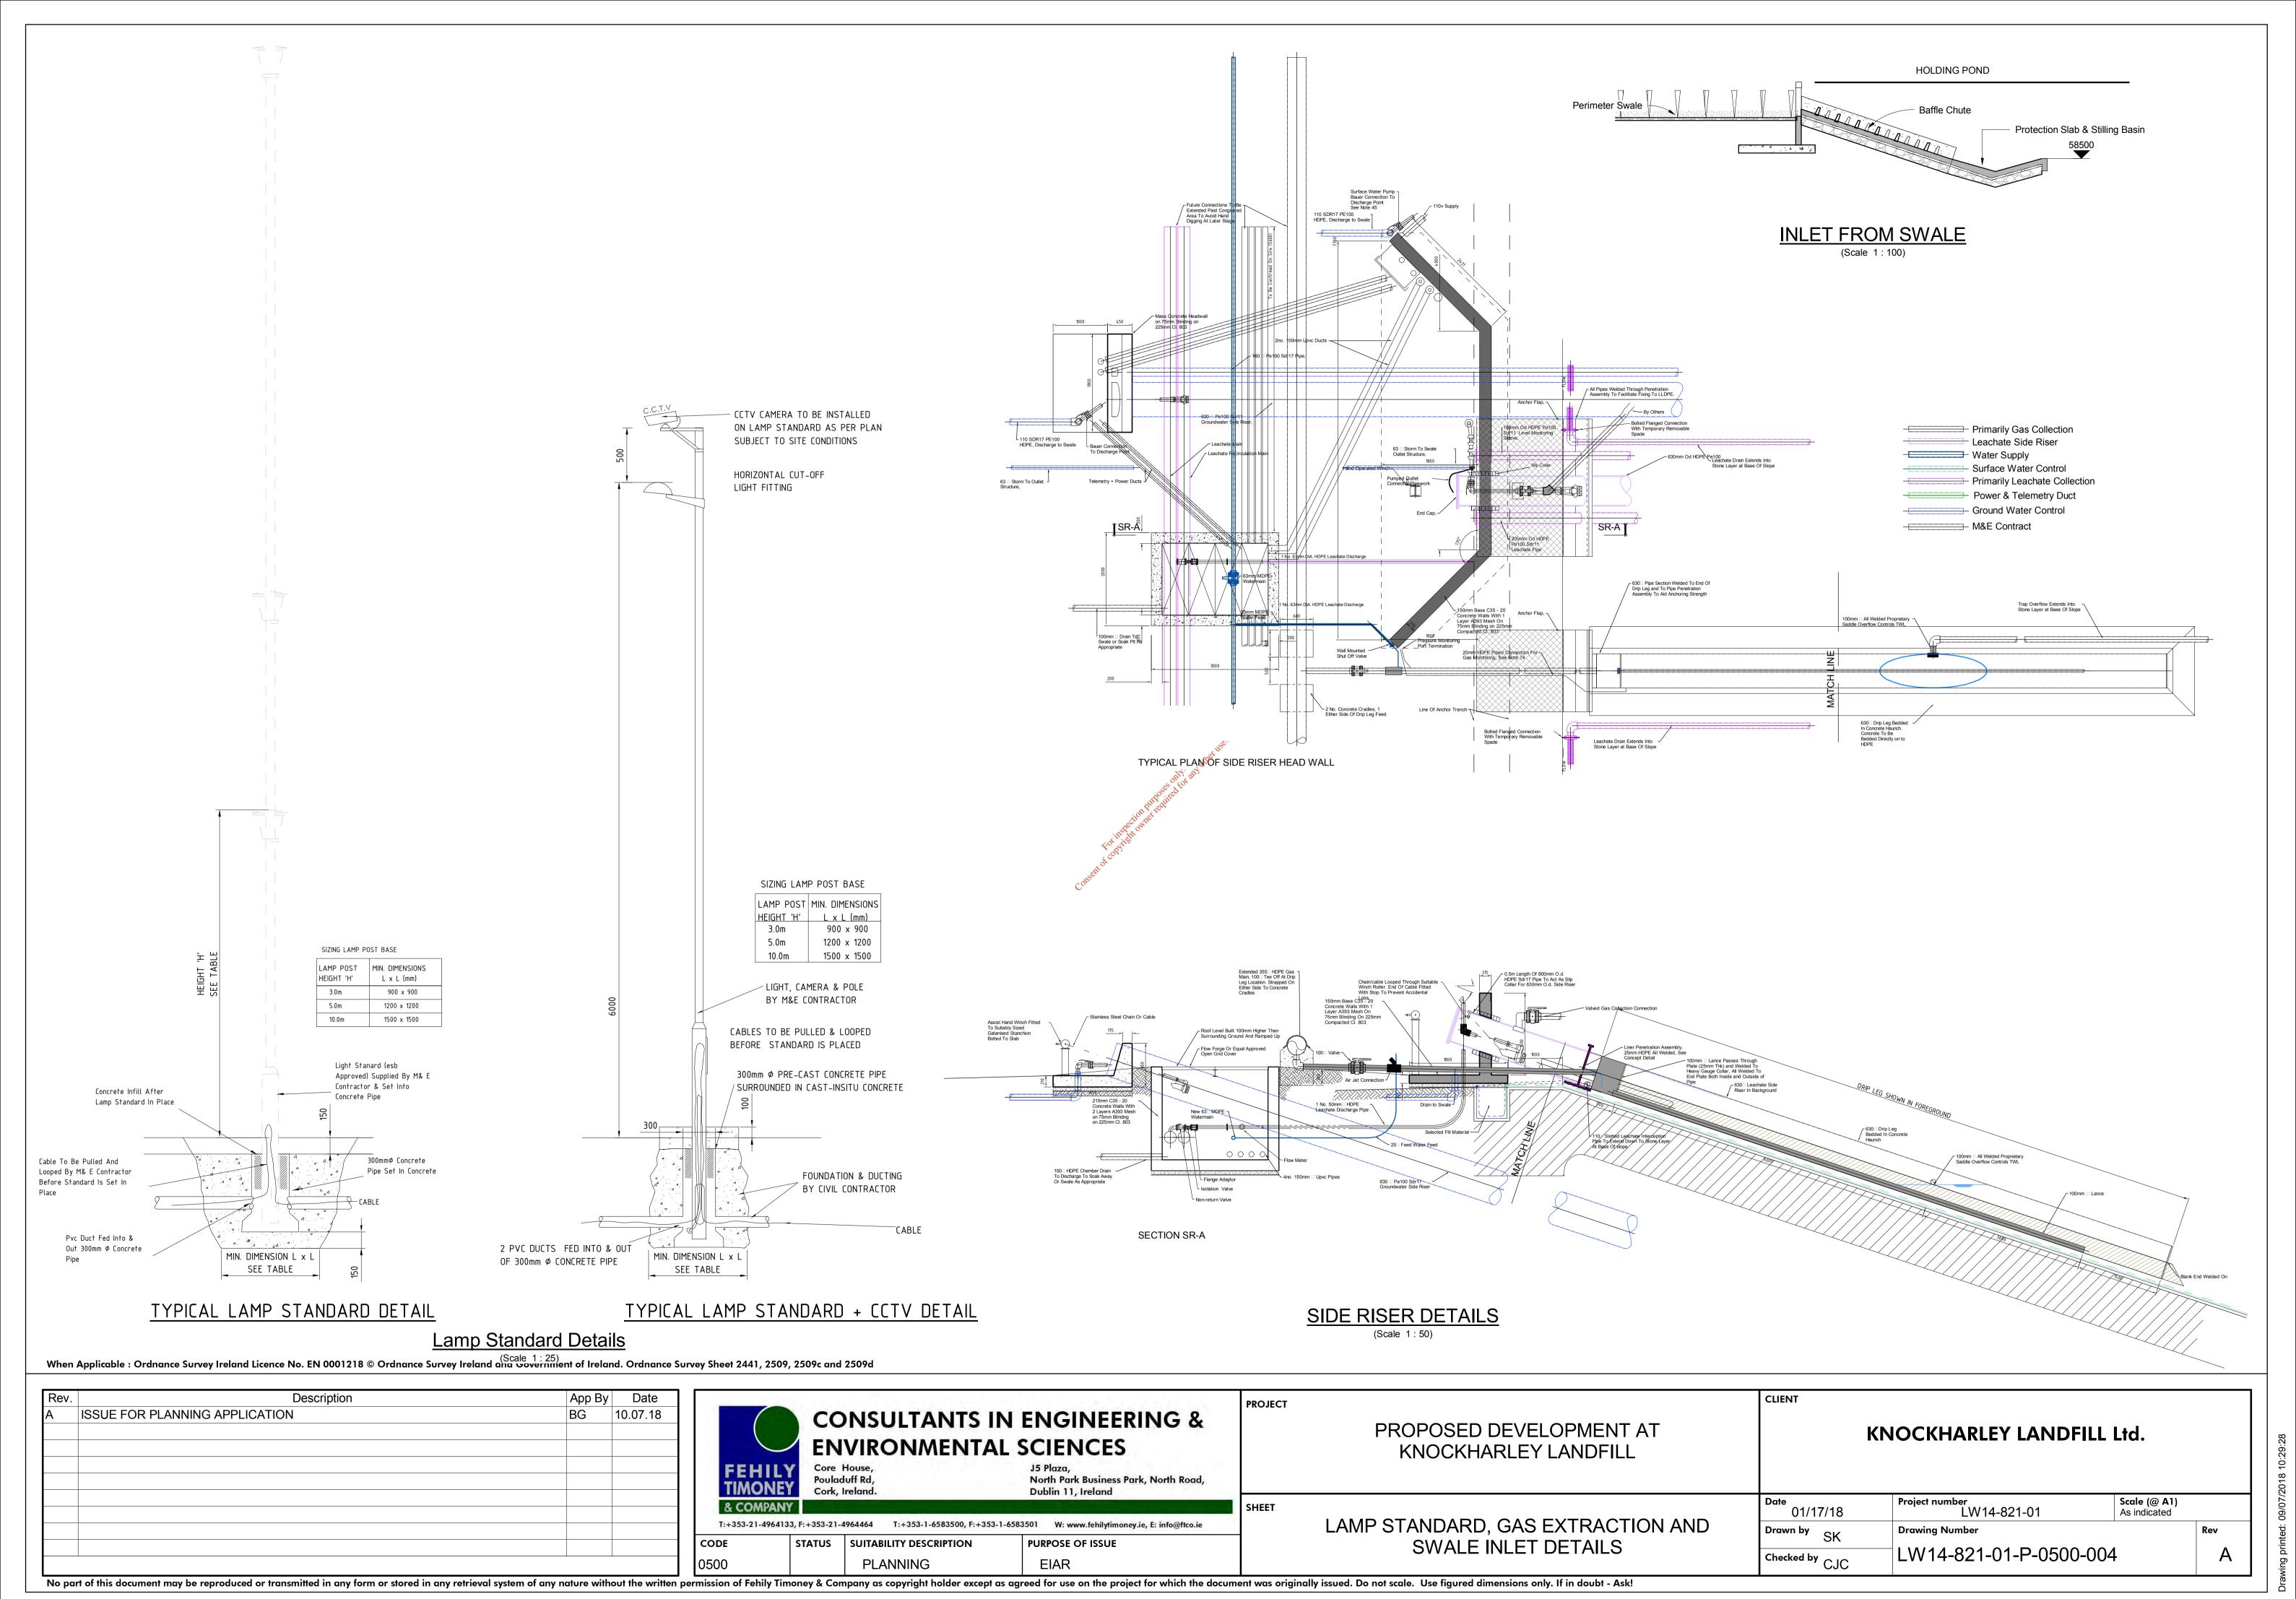

### Notes:

 Refer to 1:1000 series drawings (LW14-821-01-P-0000-004 To 011) layout of existing and proposed services.

CLIENT

LEACHATE YARD
(Scale 1:200)

| 0m   | 2m      | 4m       | em  | 8m | 10m | 12m | 14m | 16m | 18m | 20m |
|------|---------|----------|-----|----|-----|-----|-----|-----|-----|-----|
|      |         |          |     |    |     |     |     |     |     |     |
|      |         |          |     |    |     |     |     |     |     |     |
| Scal | le 1:20 | 00 (at A | 41) |    |     |     |     |     |     |     |