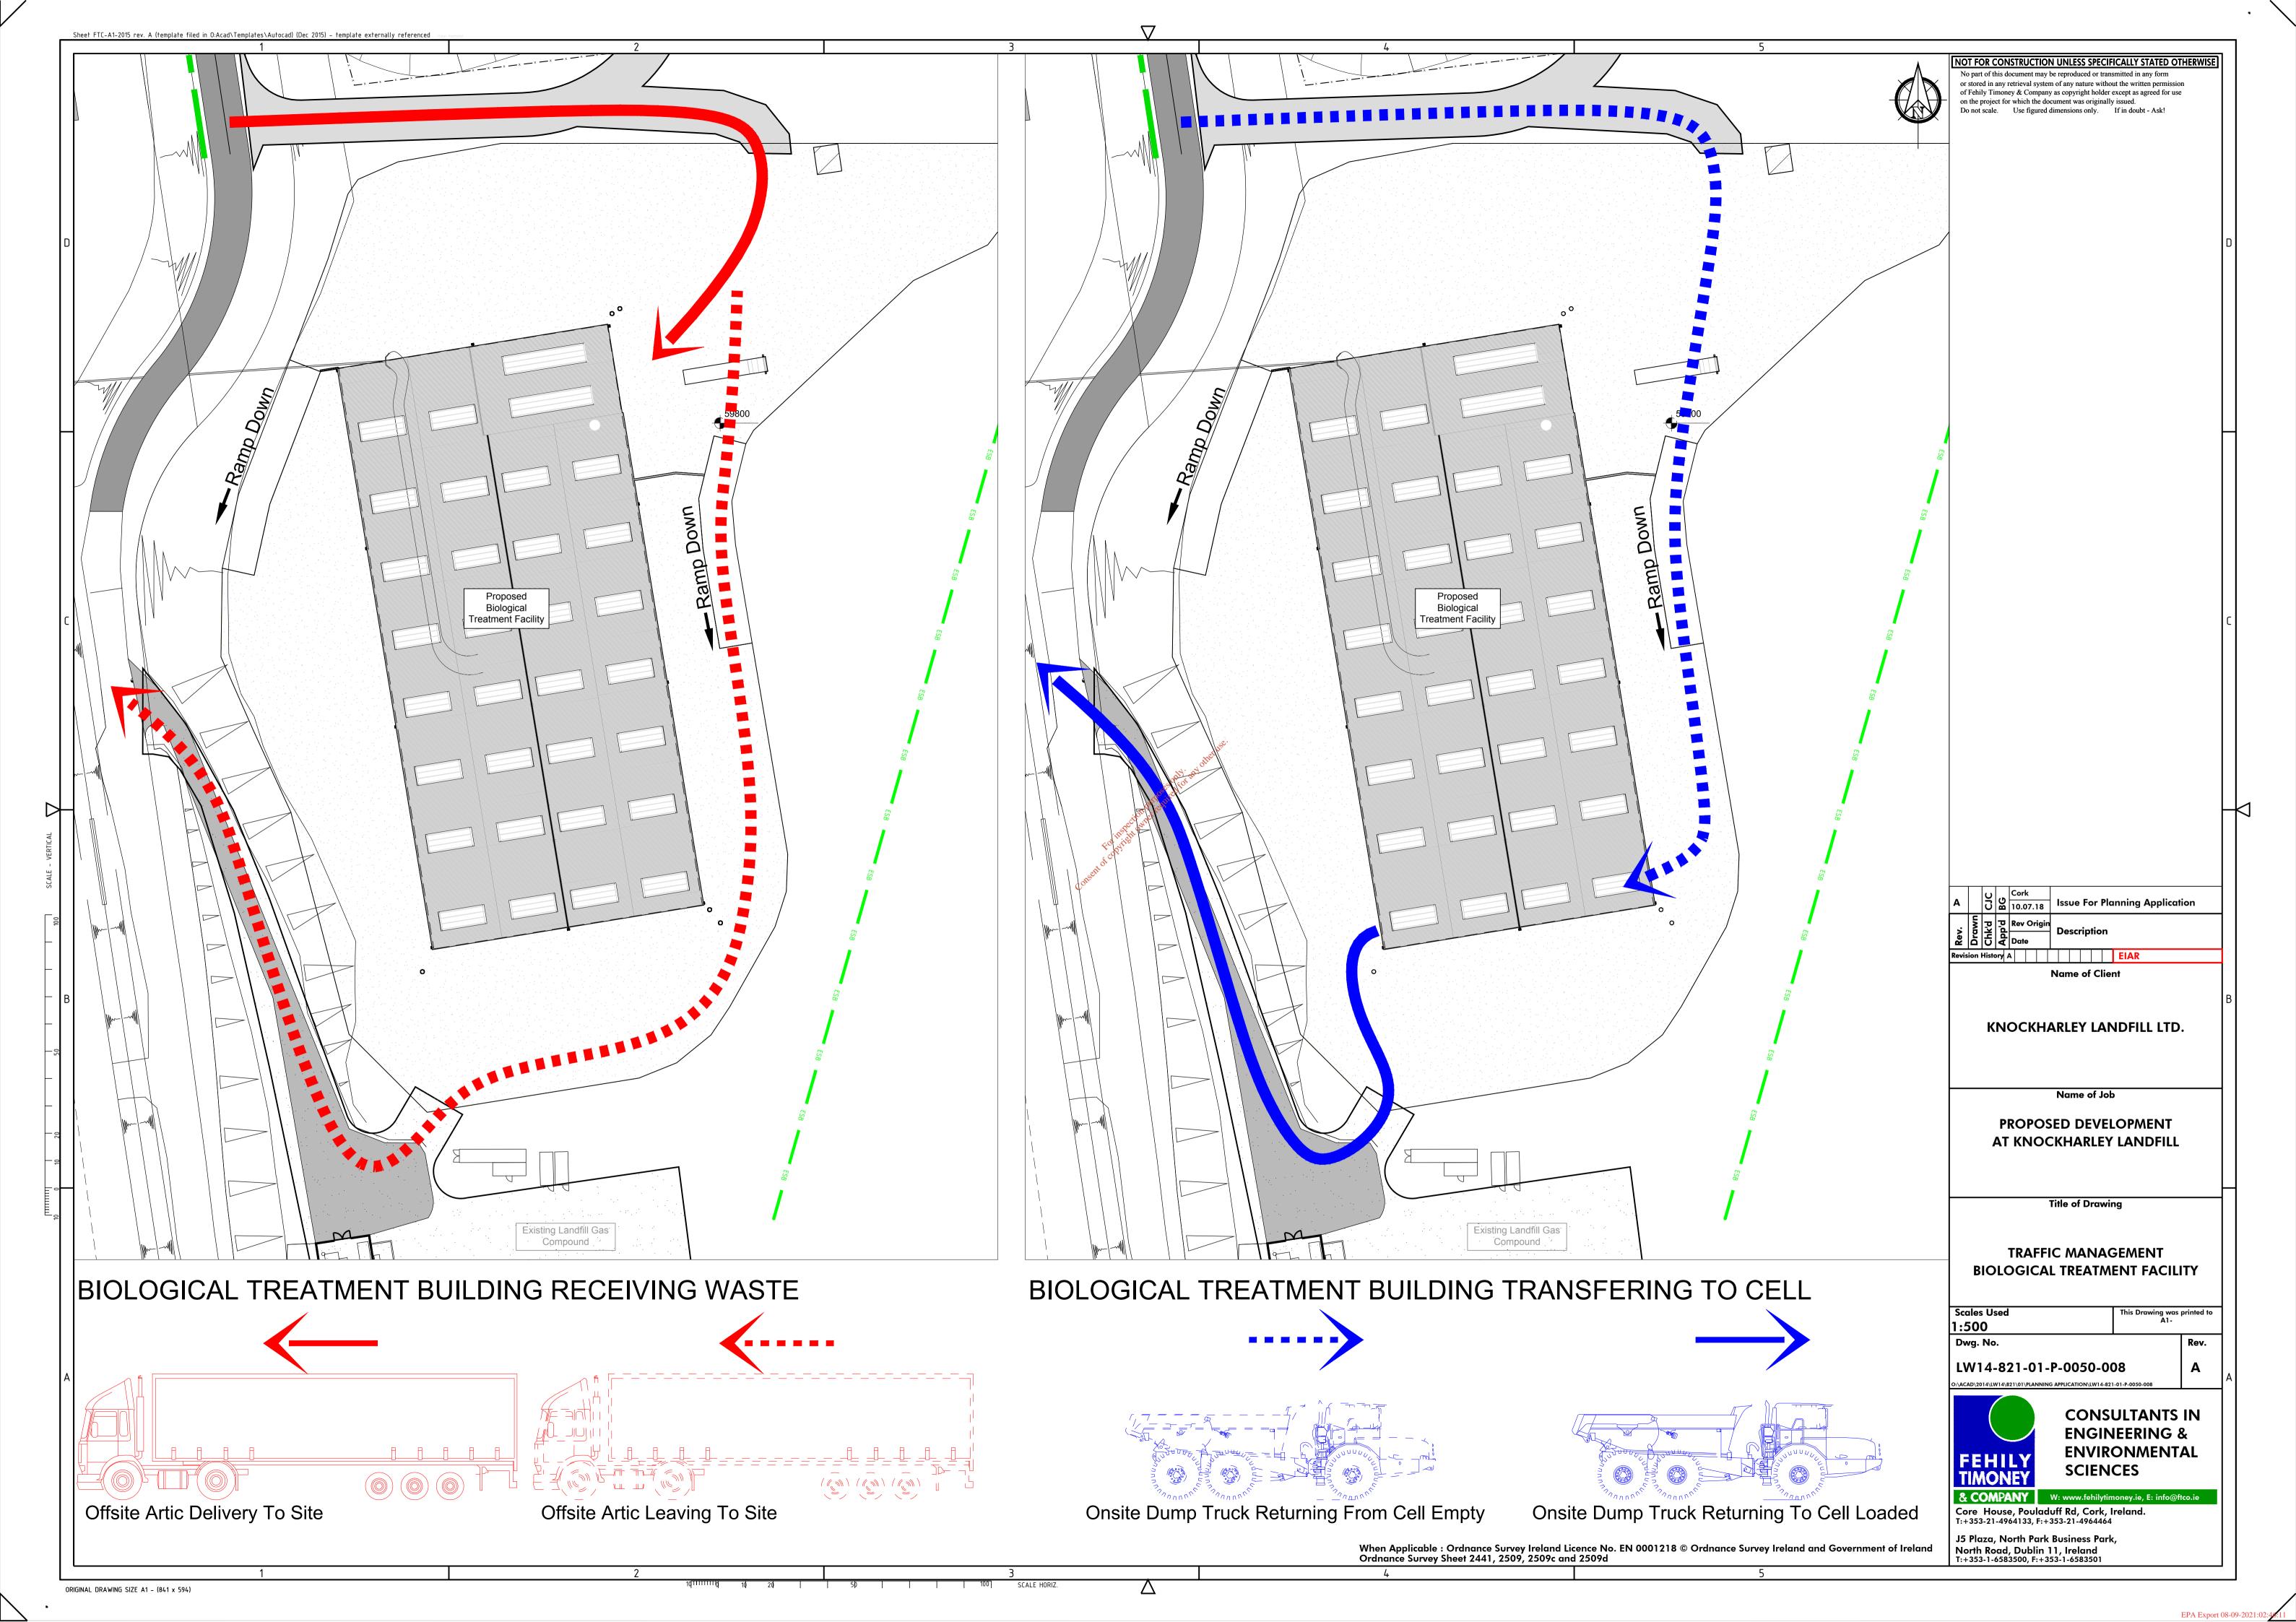

| Drawing List            |                                                                       |         |      |                   |
|-------------------------|-----------------------------------------------------------------------|---------|------|-------------------|
| Drawing Number          | Drawing Title                                                         | Scale   | Size | Drawing Pack      |
| LW14-821-01-P-0000-LIST | DRAWING LIST                                                          |         | n/a  | Planning          |
| LW14-821-01-P-0000-BDY  | OWNERSHIP BOUNDARY LAYOUT                                             |         | A3   | Planning          |
| LW14-821-01-P-0000-000  | 1:50,000 SITE LOCATION MAP                                            |         | A3   | Planning          |
| LW14-821-01-P-0000-001  | 1:10,000 SITE LOCATION MAP                                            |         | A3   | Planning          |
| LW14-821-01-P-0000-002  | EXISTING SITE LAYOUT                                                  | 1:3,750 | A1   | Planning          |
| LW14-821-01-P-0000-003  | PROPOSED SITE LAYOUT PLAN                                             | 1:3,750 | A1   | Planning          |
| LW14-821-01-P-0000-004  | PROPOSED SITE LAYOUT PLAN SHEET 1 OF 8                                | 1:1,000 | A1   | Planning          |
| LW14-821-01-P-0000-005  | PROPOSED SITE LAYOUT PLAN SHEET 2 OF 8                                | 1:1,000 | A1   | Planning          |
| LW14-821-01-P-0000-006  | PROPOSED SITE LAYOUT PLAN SHEET 3 OF 8                                | 1:1,000 | A1   | Planning          |
| LW14-821-01-P-0000-007  | PROPOSED SITE LAYOUT PLAN SHEET 4 OF 8                                | 1:1,000 | A1   | Planning          |
| LW14-821-01-P-0000-008  | PROPOSED SITE LAYOUT PLAN SHEET 5 OF 8                                | 1:1,000 | A1   | Planning          |
| LW14-821-01-P-0000-009  | PROPOSED SITE LAYOUT PLAN SHEET 6 OF 8                                | 1:1,000 | A1   | Planning          |
| LW14-821-01-P-0000-010  | PROPOSED SITE LAYOUT PLAN SHEET 7 OF 8                                | 1:1,000 | A1   | Planning          |
| LW14-821-01-P-0000-011  | PROPOSED SITE LAYOUT PLAN SHEET 8 OF 8                                | 1:1,000 | A1   | Planning          |
| LW14-821-01-P-0000-012  | ASSESSMENT OF ALTERNATIVES                                            | 1:3,750 | A1   | EIAR              |
| LW14-821-01-P-0000-013  | PLAN SHOWING PROPOSED INFRASTRUCTURE WORK                             | 1:1,000 | A1   | Planning          |
| LW14-821-01-P-0050-001  | EXISTING MONITORING LOCATIONS                                         | 1:3,750 | A1   | EIAR              |
| LW14-821-01-P-0050-002  | PROPOSED ENVIRONMENTAL MONITORING LOCATIONS                           | 1:3,750 | A1   | EIAR              |
| LW14-821-01-P-0050-003  | EXISTING FORESTATION PROPOSED FELLING & NEW PLANTING                  | 1:3,750 | A1   | EIAR              |
| LW14-821-01-P-0050-004  | EXISTING SITE LAYOUT WITH INFRASTRUCTURE LOCATIONS                    | 1:3,750 | A1   | EIAR              |
| LW14-821-01-P-0050-005  | PROPOSED SITE LAYOUT PLAN WITH INFRASTRUCTURE LOCATIONS               | 1:3,750 | A1   | EIAR              |
| LW14-821-01-P-0050-006  | PROPOSED IBA FACILITY BUILDING LOCATION AND CROSS SECTION             | 1:500   | A1   | Planning          |
| LW14-821-01-P-0050-007  | TRAFFIC MANAGEMENT IBA FACILITY                                       | 1:1000  | A1   | EIAR              |
| LW14-821-01-P-0050-008  | TRAFFIC MANAGEMENT BIOLOGICAL TREATMENT FACILITY                      | 1:500   | A1   | EIAR              |
| LW14-821-01-P-0050-009  | TRAFFIC MANAGEMENT LEACHATE MANAGEMENT FACILITY                       | 1:500   | A1   | EIAR              |
| LW14-821-01-P-0050-010  | PROPOSED CELL FILLING                                                 | 1:2,500 | A1   | Planning & EIAR   |
| LW14-821-01-P-0050-011  | CUT/FILL PHASING PLAN                                                 | 1:7,500 | A1   | Planning & EIAR   |
| LW14-821-01-P-0050-012  | LANDSCAPE PLAN                                                        | 1:5,000 | A1   | Planning & EIAR   |
| LW14-821-01-P-0103-001  | PROPOSED SITE CROSS SECTIONS                                          | 1:1000  | A1   | Planning Plus     |
| LW14-821-01-P-0103-002  | PROPOSED SITE CROSS SECTIONS                                          | 1:1000  | A1   | Planging          |
| LW14-821-01-P-0103-003  | PROPOSED SITE CROSS SECTIONS                                          | 1:200   | A1   | Planning Planning |
| LW14-821-01-P-0103-004  | PROPOSED CROSS SECTIONS of POND And LEACHATE LAGOONS                  |         | A1 🗸 | of Planning       |
| LW14-821-01-P-0500-001  | PROPOSED MANAGEMENT PLAN OF SURFACE WATER MANAGEMENT INFRASTRUCTURE   | 1:1000  | A1   | Planning          |
| LW14-821-01-P-0500-002  | SURFACE WATER MANAGEMENT INFRASTRUCTURE LAYOUT PLANS                  | 1:200   | A1   | Planning & EIAR   |
| LW14-821-01-P-0500-003  | PROPOSED SURFACE WATER INFRASTRUCTURE CROSS SECTIONS                  | 1:1000  | ALSO | Planning          |
| LW14-821-01-P-0500-004  | LAMP STANDARD, GAS EXTRACTION AND SWALE INLET DETAILS                 | Vary    | CA1  | Planning          |
| LW14-821-01-P-0500-005  | DETAILS OF SILT FENCE                                                 | 1:20    | A1   | Planning          |
| LW14-821-01-P-0500-006  | SITE LAYOUT WITH EXISTING STREAM STRUCTURES                           | 1:5000  | A1   | Planning          |
| LW14-821-01-P-0600-001  | PROPOSED LEACHATE MANAGEMENT FACILITY                                 | 1:500   | A1   | Planning          |
| LW14-821-01-P-0600-002  | TANK FARM And LEACHATE TREATMENT EQUIPMENT ELEVATIONS                 | 1:200   | A1   | Planning          |
| LW14-821-01-P-0600-003  | TANK FARM And LEACHATE TREATMENT EQUIPMENT PLAN                       | 1:200   | A1   | Planning          |
| LW14-821-01-P-0600-004  | CROSS SECTIONS THROUGH FLOATING COVER LAGOONS                         | 1:500   | A1   | Planning          |
| LW14-821-01-P-0600-005  | PROPOSED WHEEL WASH DETAILS                                           | 1:50    | A1   | Planning          |
| LW14-821-01-P-1700-000  | OVERVIEW OF BIOLOGICAL TREATMENT FACILITY AND IBA FACILITY BUILDING   | n/a     | A1   | Planning          |
| LW14-821-01-P-1700-001  | SITE LAYOUT PLAN OF PROPOSED BIOLOGICAL TREATMENT FACILITY            | 1:500   | A1   | Planning          |
| LW14-821-01-P-1700-002  | PROPOSED BIOLOGICAL TREATMENT FACILITY GROUND FLOOR PLAN              | 1:200   | A1   | Planning          |
| LW14-821-01-P-1700-003  | PROPOSED BIOLOGICAL TREATMENT FACILITY FIRST FLOOR PLAN               | 1:200   | A1   | Planning          |
| LW14-821-01-P-1700-004  | PROPOSED BIOLOGICAL TREATMENT FACILITY ROOF PLAN                      | 1:200   | A1   | Planning          |
| LW14-821-01-P-1700-005  | PROPOSED BIOLOGICAL TREATMENT FACILITY CROSS SECTIONS                 | 1:200   | A1   | Planning          |
| LW14-821-01-P-1700-006  | PROPOSED BIOLOGICAL TREATMENT FACILITY ELEVATIONS                     | 1:200   | A1   | Planning          |
| LW14-821-01-P-1700-007  | DETAILS OF FULL RETENTION OIL INTERCEPTOR                             | 1:25    | A1   | Planning          |
| LW14-821-01-P-1700-008  | PROPOSED BIOLOGICAL TREATMENT FACILITY LEACHATE & SEPTIC TANK DETAILS | 1:50    | A1   | Planning          |
| LW14-821-01-P-1700-010  | ESB MV SUBSTATION DETAILS                                             | 1:50    | A1   | Planning          |
| LW14-821-01-P-1700-021  | PROPOSED IBA FACILITY BUILDING FLOOR PLAN                             | 1:200   | A1   | Planning          |
| LW14-821-01-P-1700-022  | PROPOSED IBA FACILITY BUILDING ROOF PLAN                              | 1:200   | A1   | Planning          |
| LW14-821-01-P-1700-023  | PROPOSED IBA FACILITY BUILDING SECTION AND ELEVATIONS                 | 1:200   | A1   | Planning          |