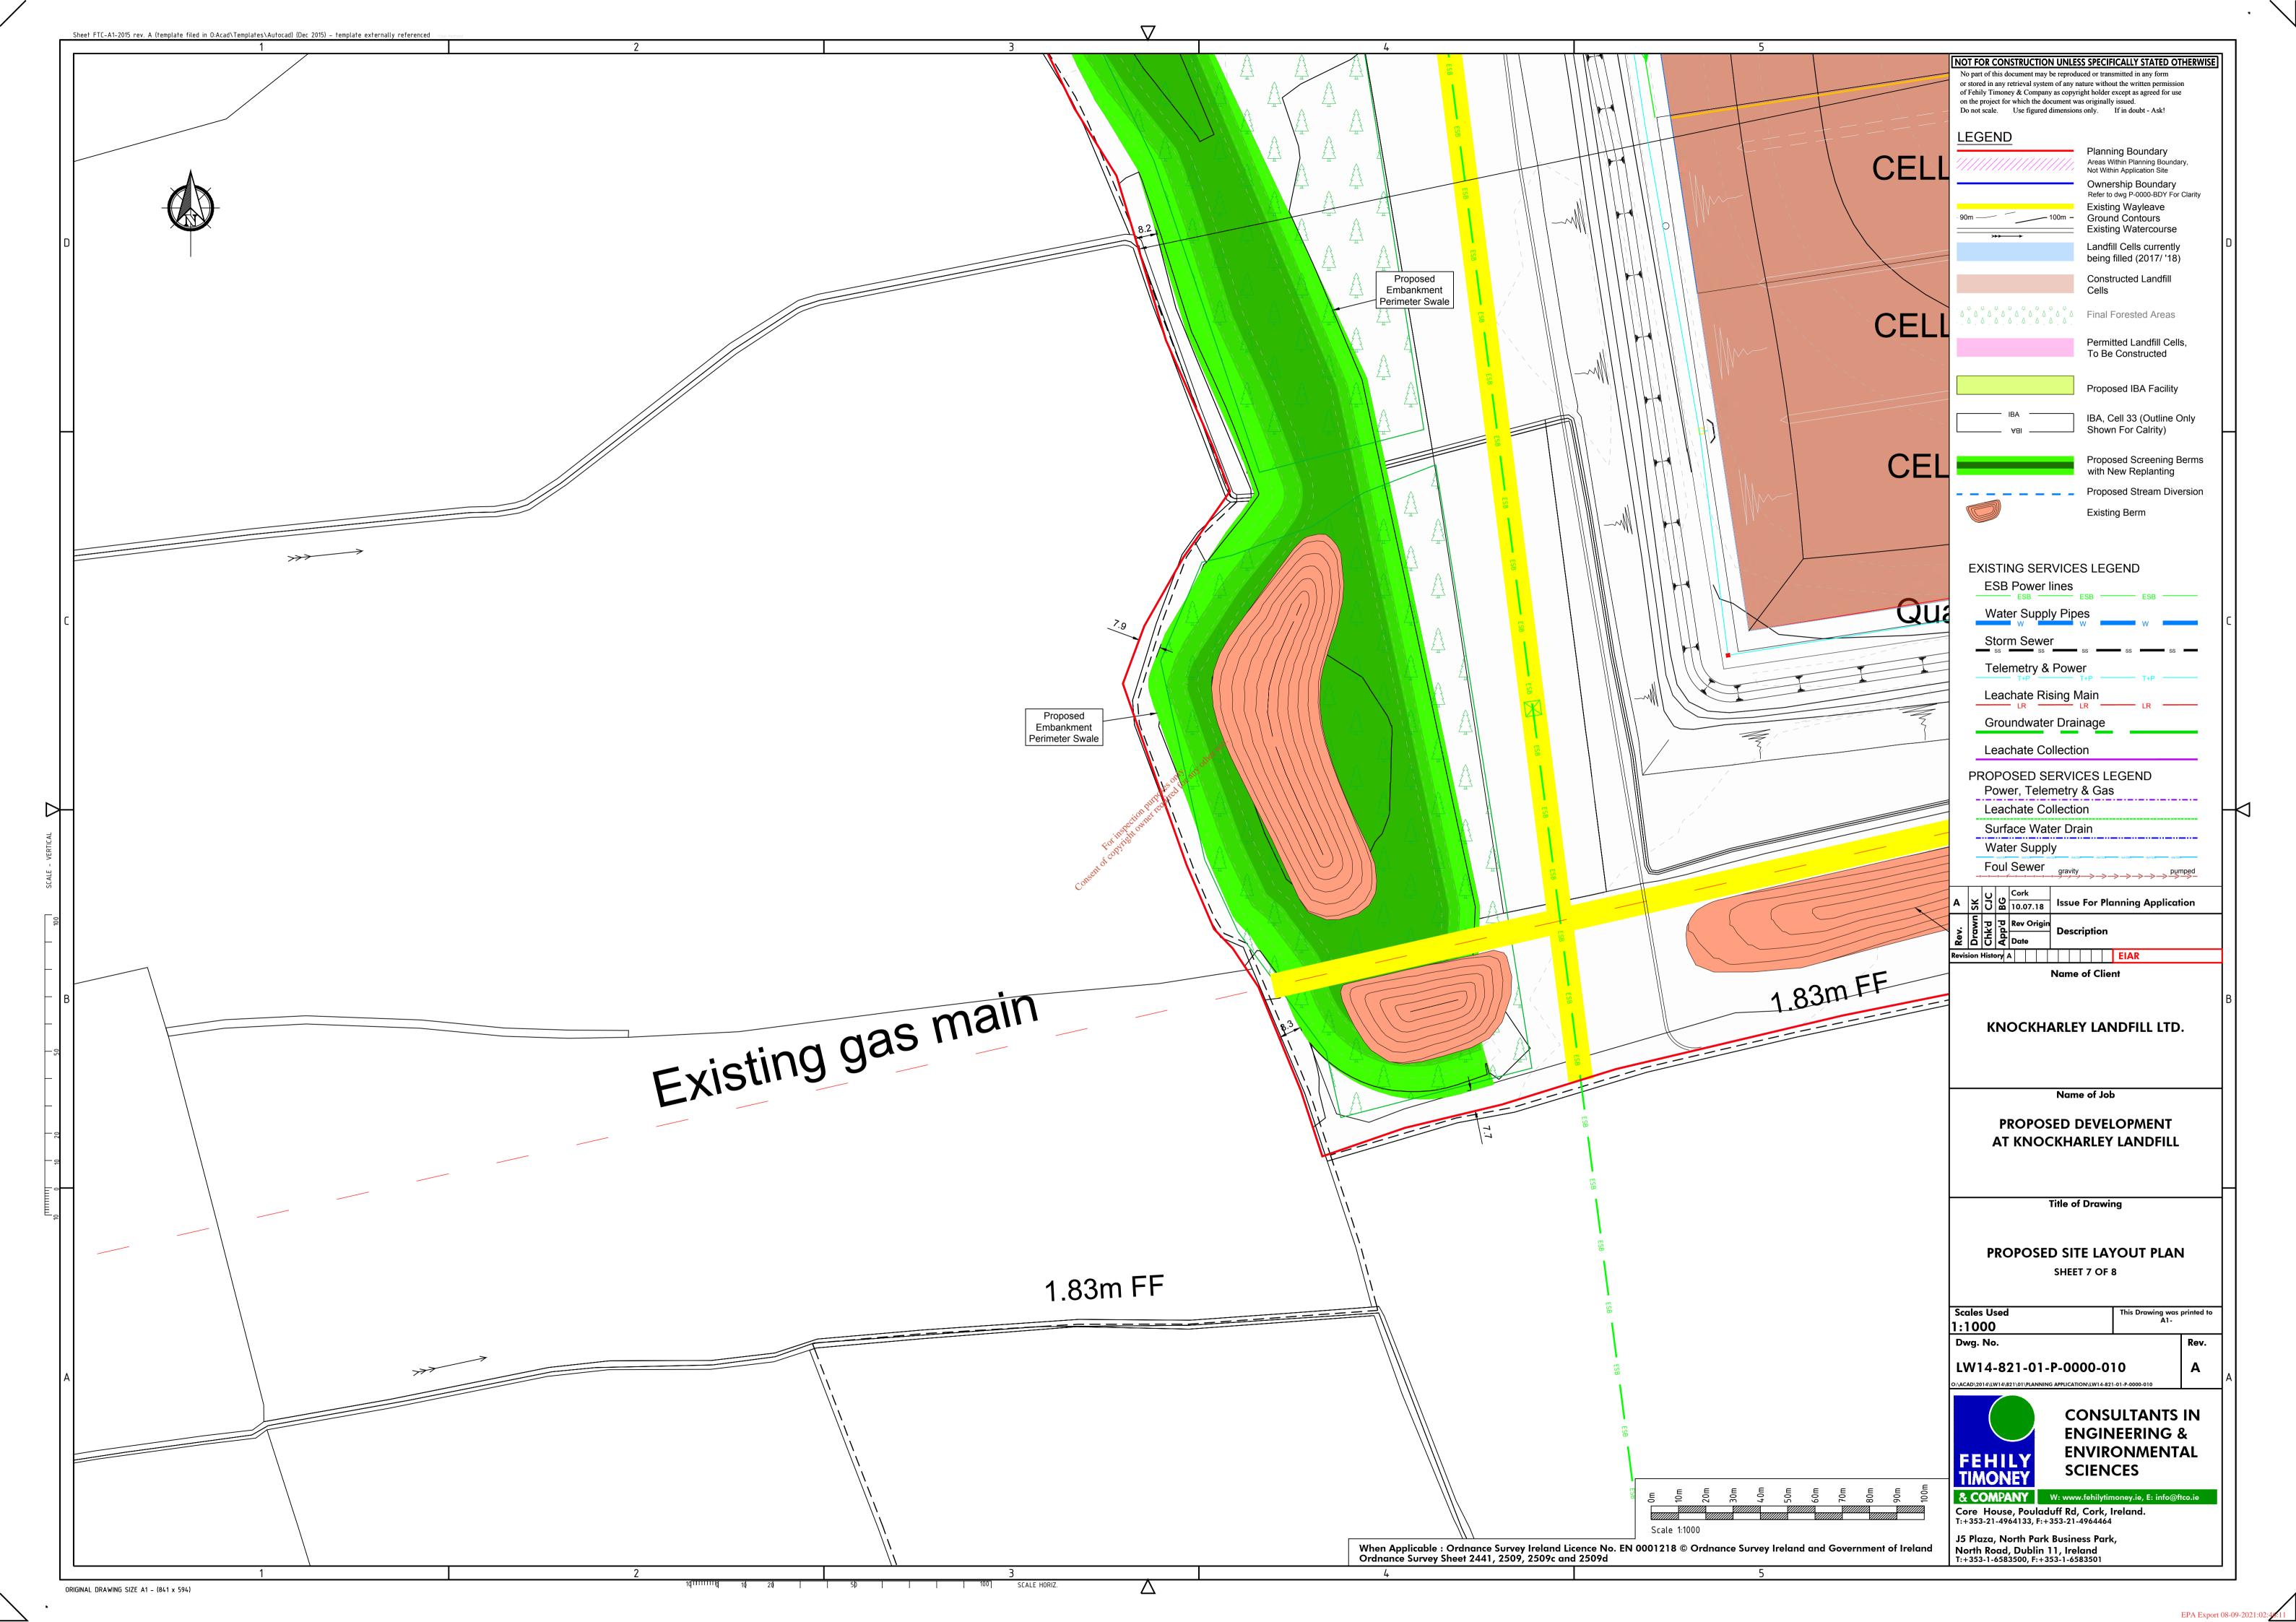

## Notes:

1. Refer to 1:1000 series drawings (LW14-821-01-P-0000-004 To 011) layout of existing and proposed services.

1/200 LAYOUT PLAN OF FLOODPLAIN OVERFLOW WEIR AND ATTENUATION POND OVERFLOW

When Applicable : Ordnance Survey Ireland Licence No. EN 0001218 © Ordnance Survey Ireland and Government of Ireland. Ordnance Survey Sheet 2441, 2509, 2509c and 2509d

### Notes:

 Refer to 1:1000 series drawings (LW14-821-01-P-0000-004 To 011) layout of existing and proposed services.

CLIENT

LEACHATE YARD
(Scale 1:200)

| 0m   | 2m      | 4m       | em  | 8m | 10m | 12m | 14m | 16m | 18m | 20m |
|------|---------|----------|-----|----|-----|-----|-----|-----|-----|-----|
|      |         |          |     |    |     |     |     |     |     |     |
|      |         |          |     |    |     |     |     |     |     |     |
| Scal | le 1:20 | 00 (at A | 41) |    |     |     |     |     |     |     |