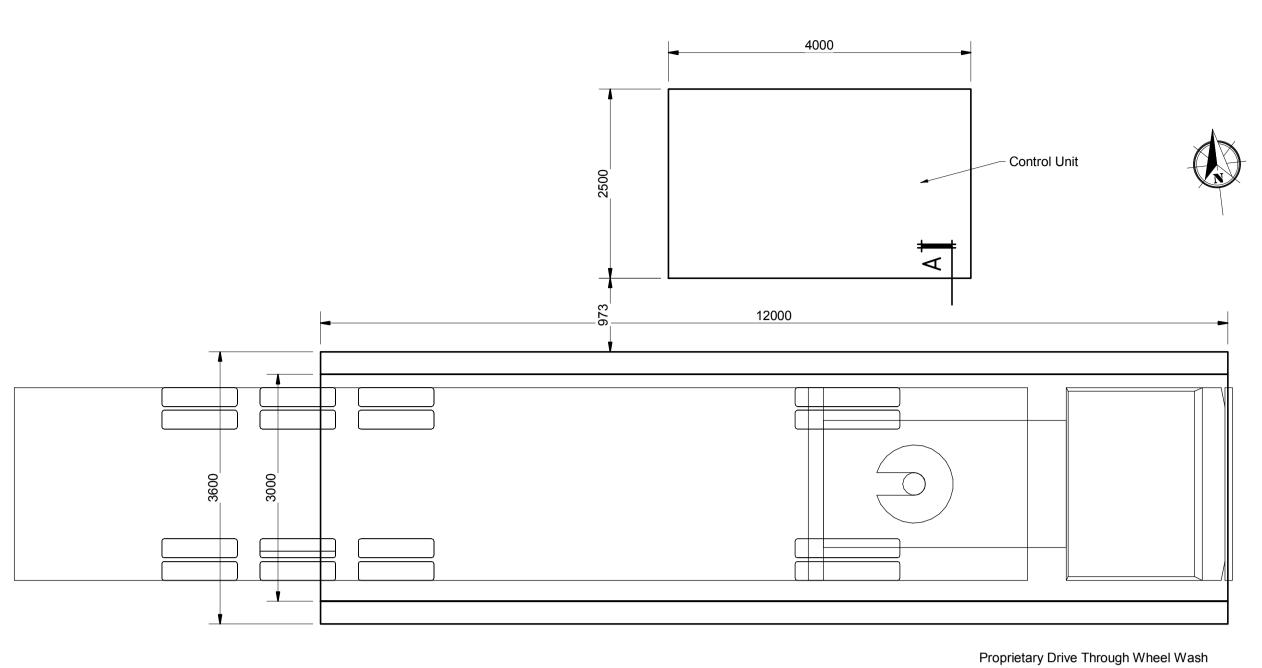

Control Unit

PLAN SECTION A-A

Splash Gaurd Wall and ¬ Pressure Pipe Housing

63.90m ¬