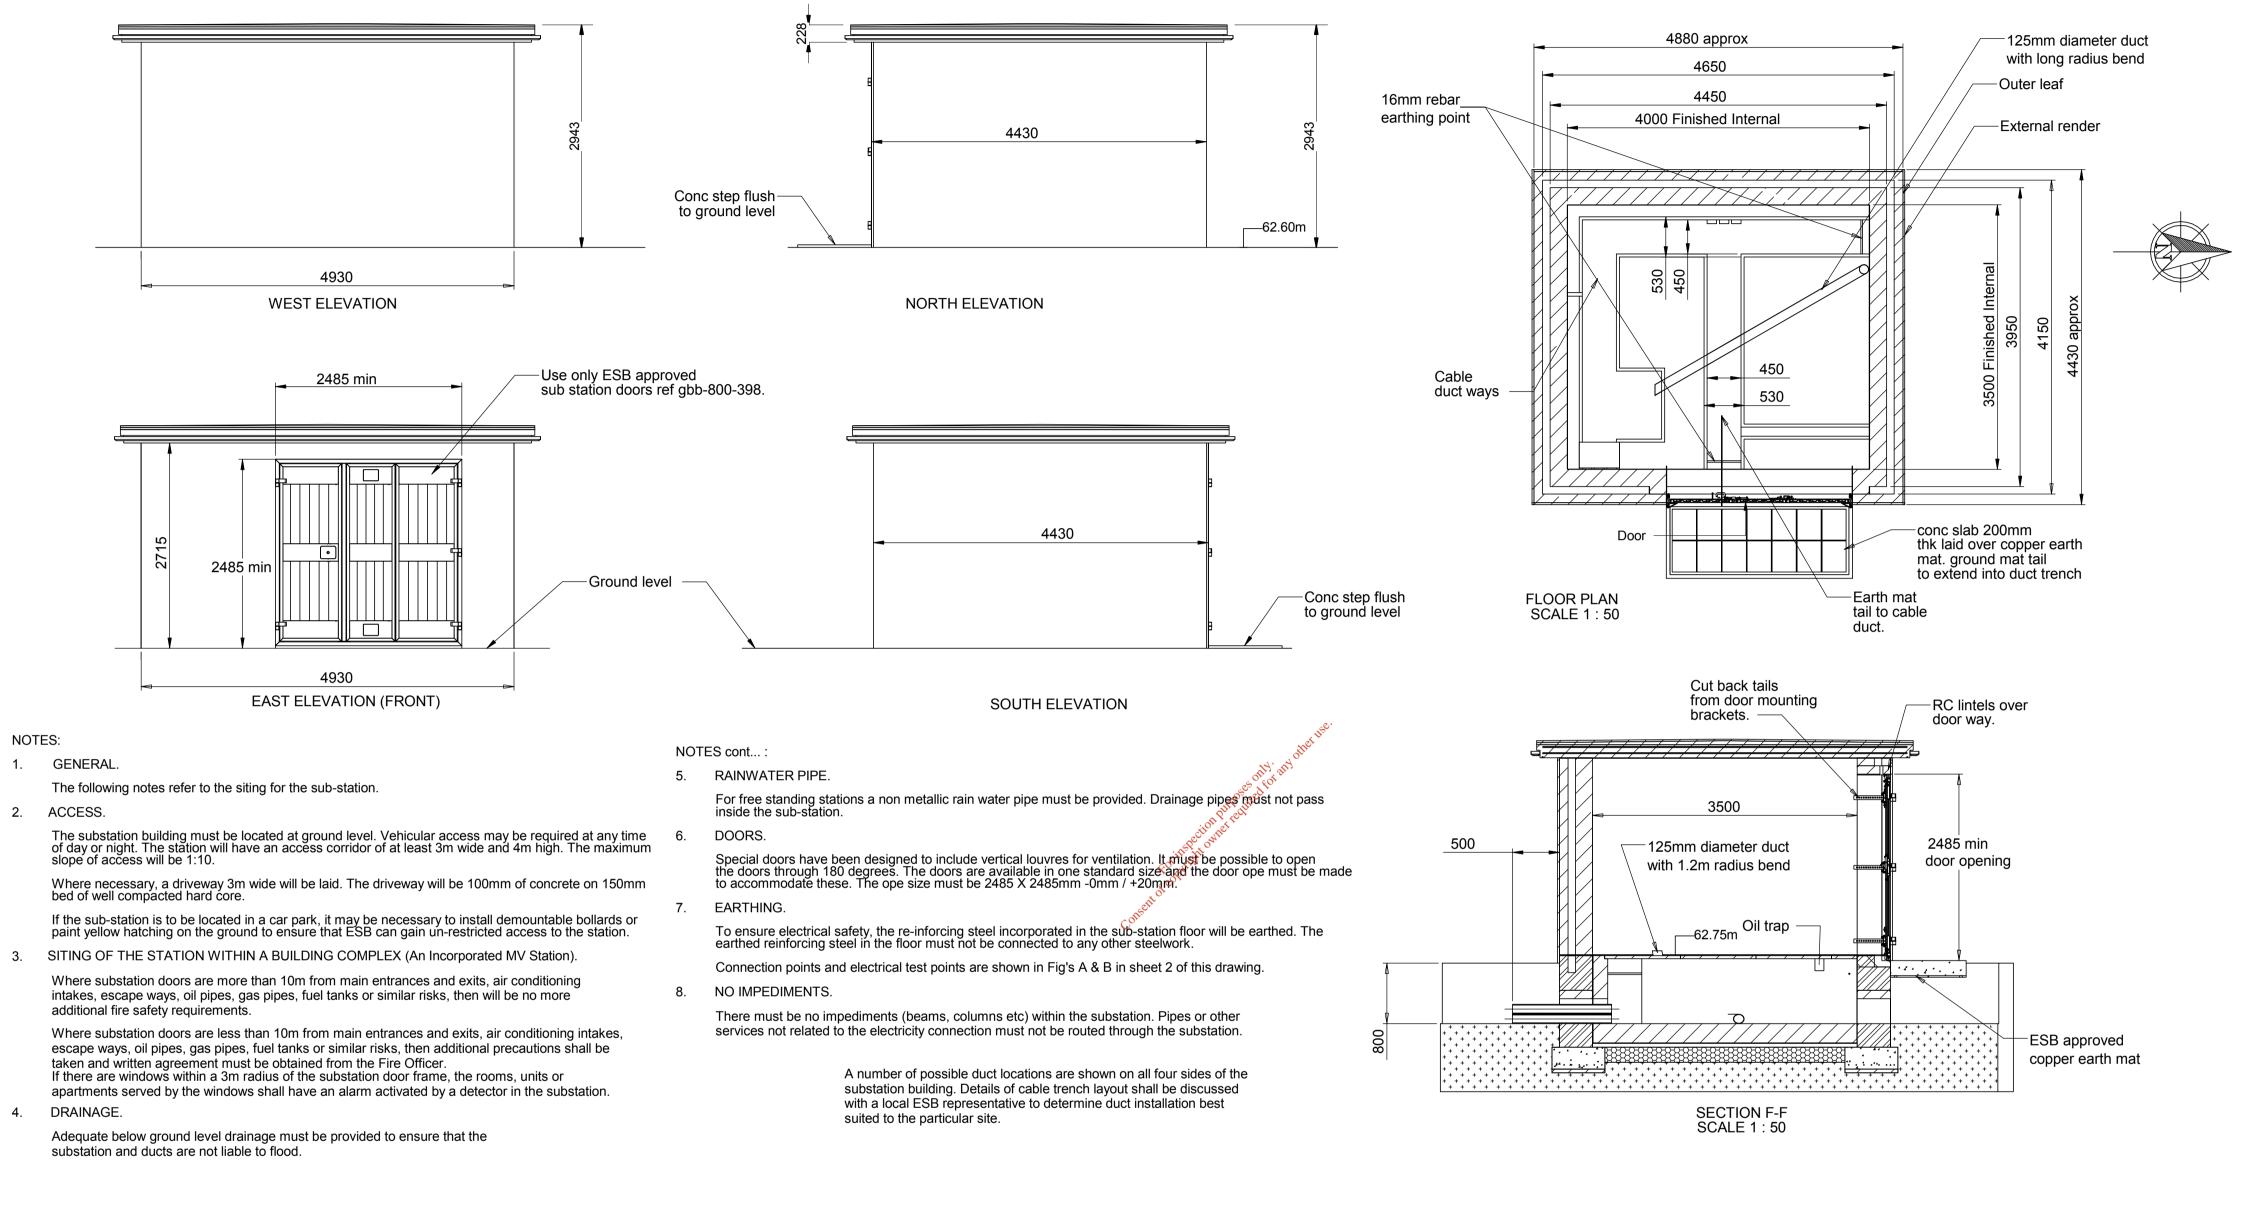

**ESB SUB STATION DETAILS** 

Scale 1:50 (at A1)

When Applicable: Ordnance Survey Ireland Licence No. EN 0001217 © Ordnance Survey Ireland and Government of Ireland. Ordnance Survey Sheet 2441, 2509, 2509c and 2509d

| PROPOSED DEVELOPMENT AT |
|-------------------------|
|                         |
| KNOCKHARLEY LANDFILL    |
|                         |

**ESB MV SUBSTATION DETAILS** 

KNOCKHARLEY LANDFILL Ltd.

CLIENT