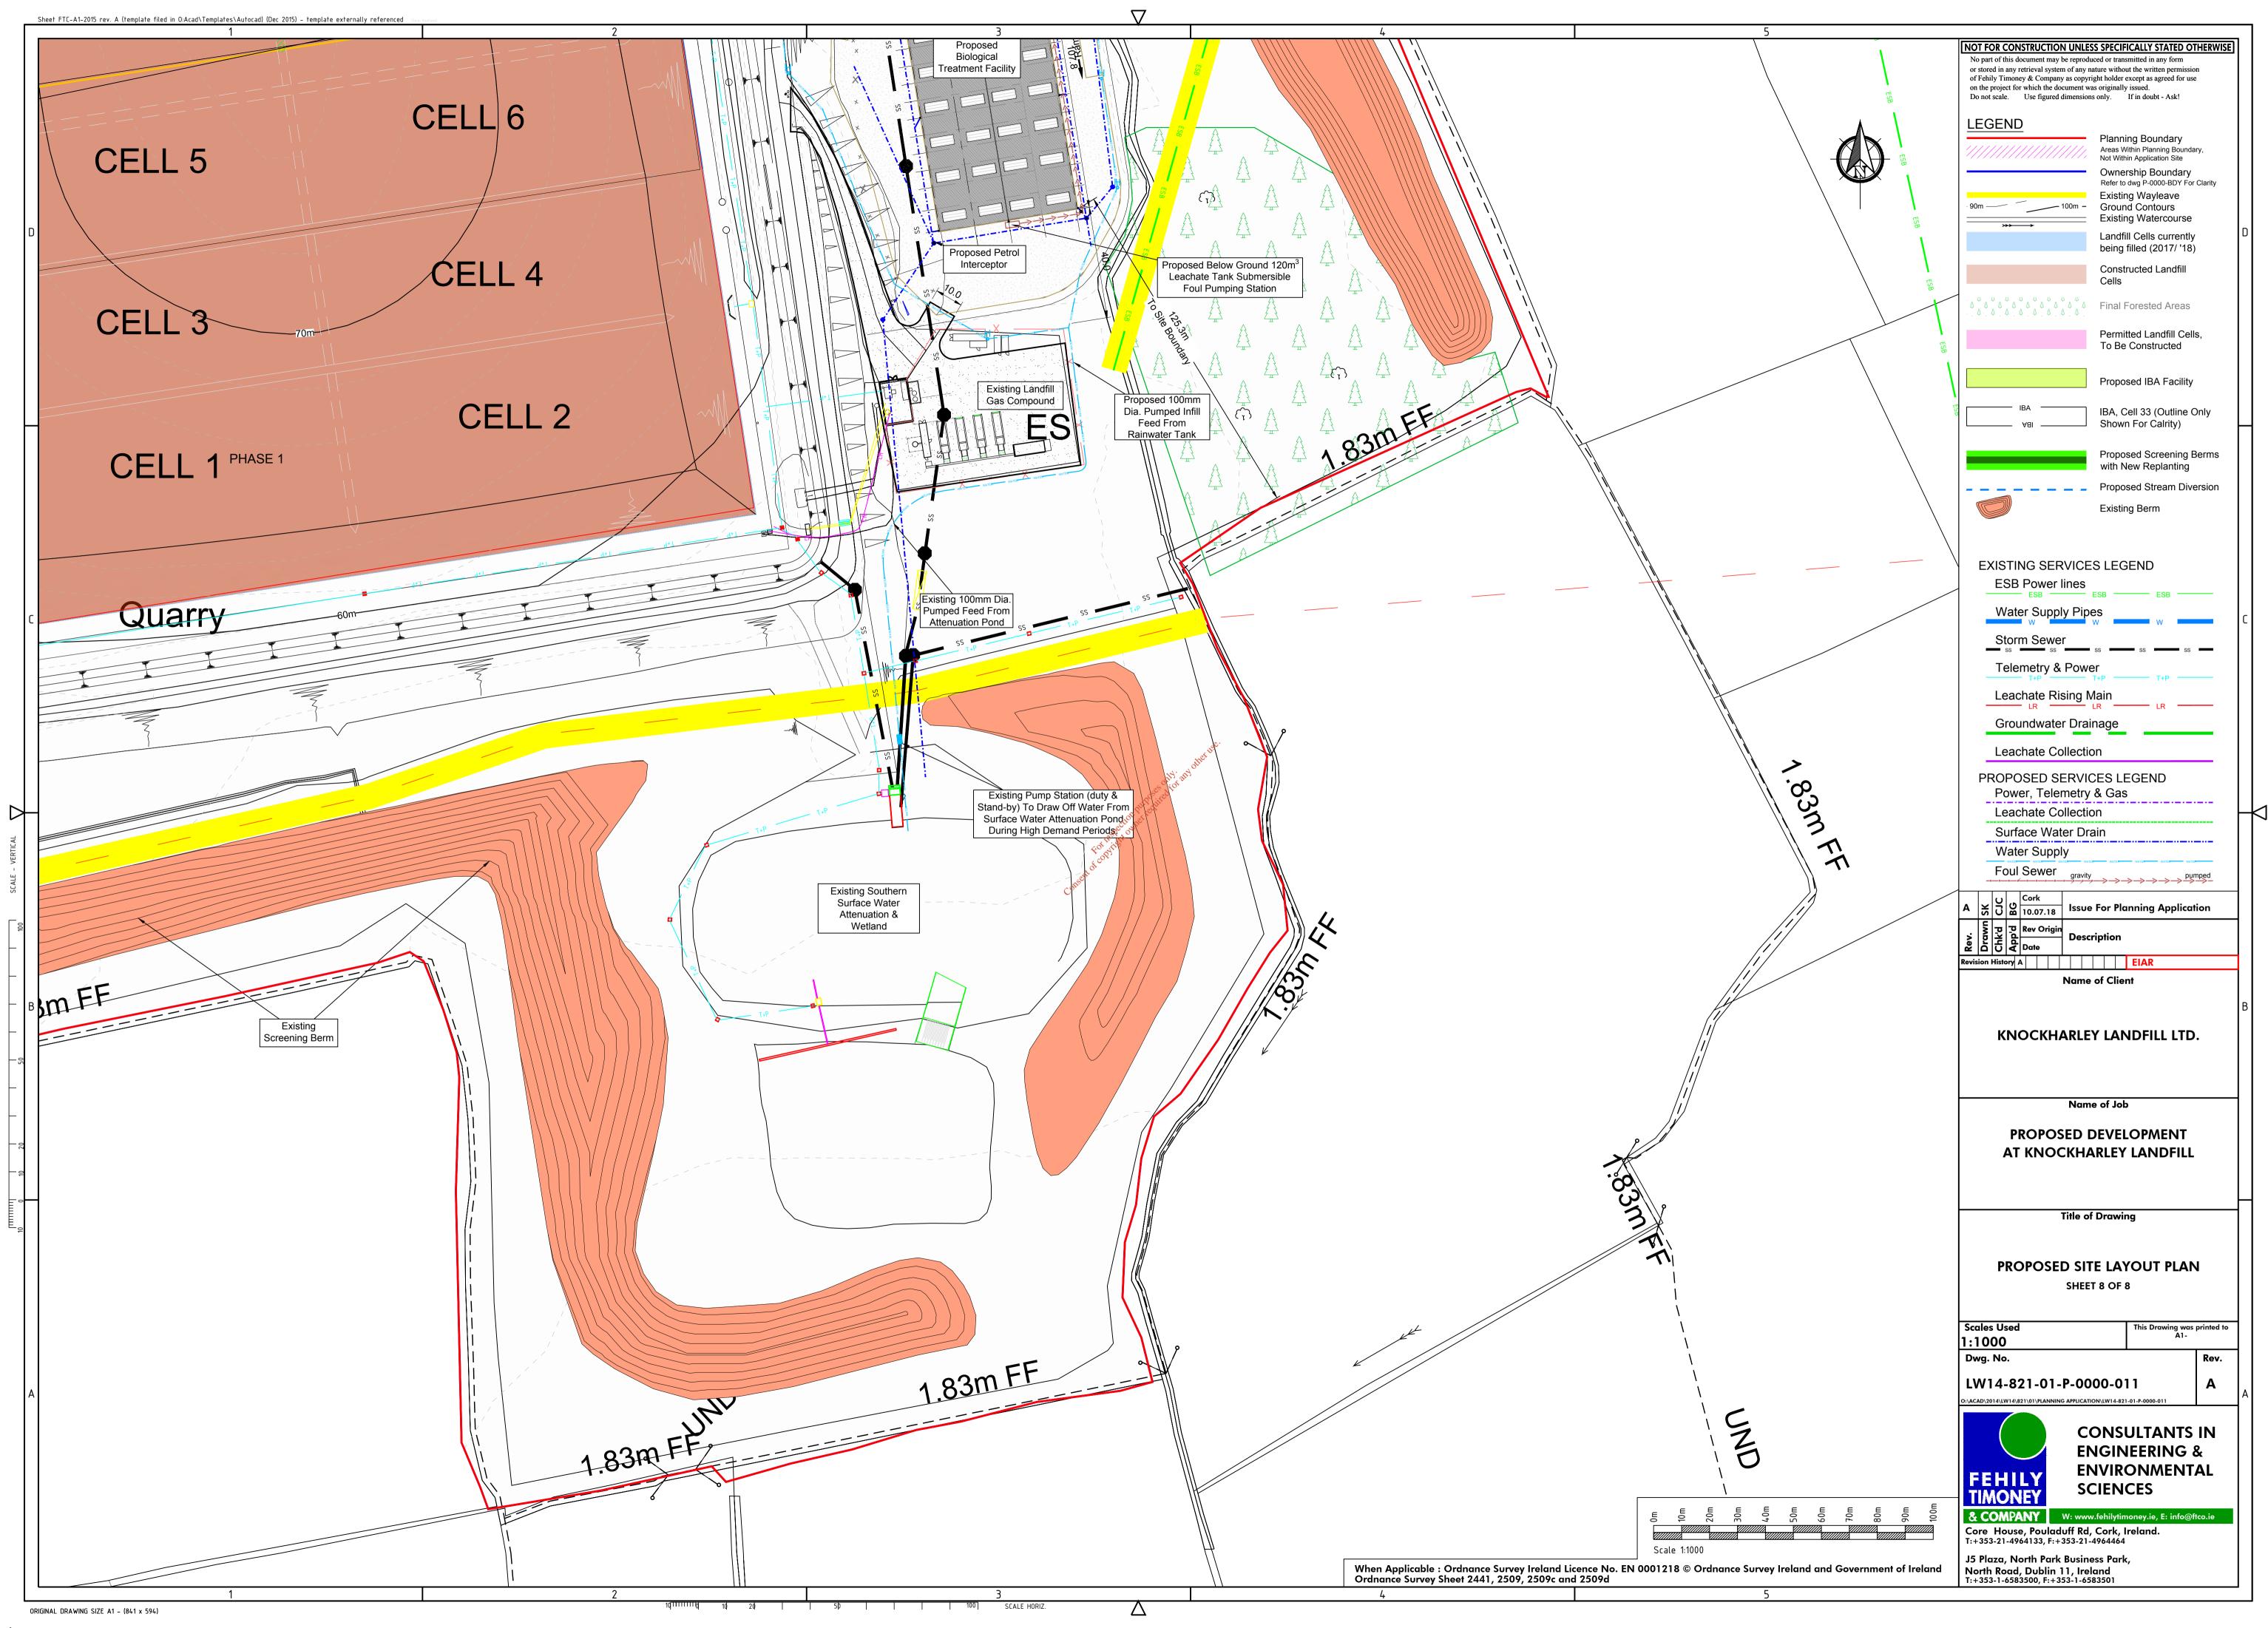

## Notes:

1. Refer to 1:1000 series drawings (LW14-821-01-P-0000-004 To 011) layout of existing and proposed services.

1/200 LAYOUT PLAN OF FLOODPLAIN OVERFLOW WEIR AND ATTENUATION POND OVERFLOW

When Applicable : Ordnance Survey Ireland Licence No. EN 0001218 © Ordnance Survey Ireland and Government of Ireland. Ordnance Survey Sheet 2441, 2509, 2509c and 2509d

### Notes:

 Refer to 1:1000 series drawings (LW14-821-01-P-0000-004 To 011) layout of existing and proposed services.

CLIENT

LEACHATE YARD
(Scale 1:200)

| 0m   | 2m      | 4m       | em  | 8m | 10m | 12m | 14m | 16m | 18m | 20m |
|------|---------|----------|-----|----|-----|-----|-----|-----|-----|-----|
|      |         |          |     |    |     |     |     |     |     |     |
|      |         |          |     |    |     |     |     |     |     |     |
| Scal | le 1:20 | 00 (at A | 41) |    |     |     |     |     |     |     |