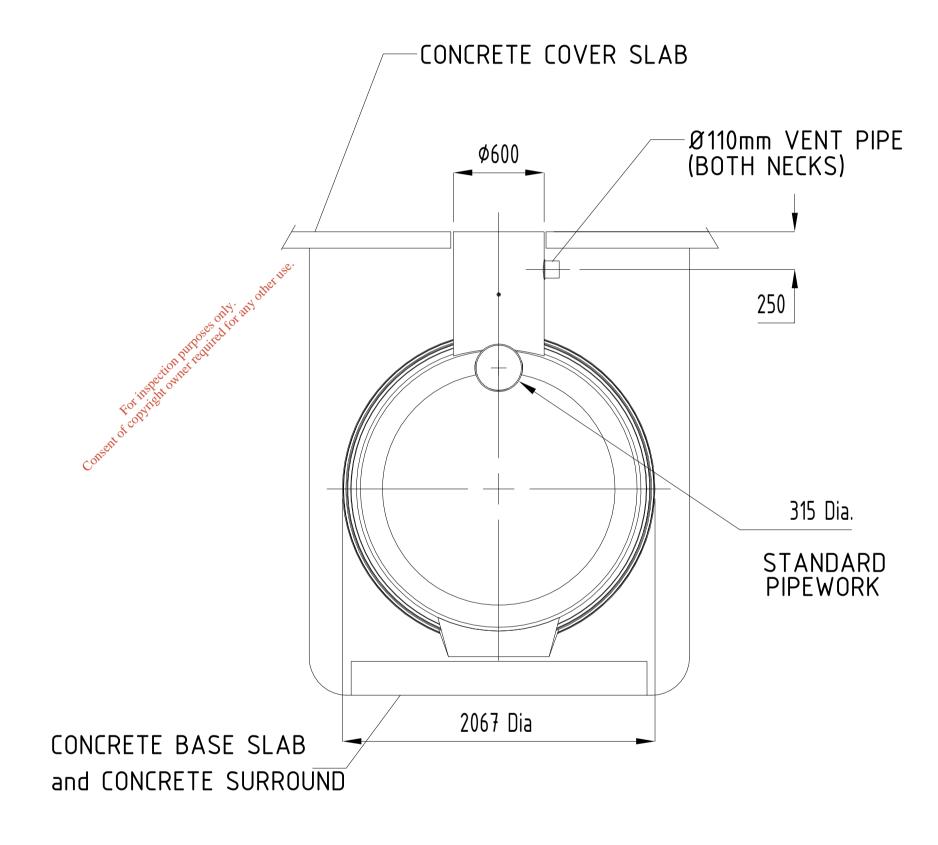

# KlargestorDetails (Scale 1:25)

When Applicable: Ordnance Survey Ireland Licence No. EN 0001217 © Ordnance Survey Ireland and Government of Ireland. Ordnance Survey Sheet 2441, 2509, 2509c and 2509d

| Rev. | Description                    | App By   | Date |  |  |
|------|--------------------------------|----------|------|--|--|
| A    | Issue For Planning Application | BG 10.07 |      |  |  |
|      |                                |          |      |  |  |
|      |                                |          |      |  |  |
|      |                                |          |      |  |  |
|      |                                |          |      |  |  |
|      |                                |          |      |  |  |
|      |                                |          |      |  |  |
|      |                                |          |      |  |  |
|      |                                |          |      |  |  |

### NOTES:-

- NOTES: 
   Inlet/outlet pipes are plain pipe ø315mm PVCu. The standard EN858 states minimum connection sizes, units ordered with different sized connections are not fully compliant with the standard.
   Please note. A Class 1 Separator includes filter media, Class 2 do not.
   Extension necks for deeper inverts can be provided in 0.5m increments, for on site assembly. Maximum 2.0m invert recommended.

   All units require appropriate cover and frame to suit applied loadings.
   This drawing should be used for dimensional Information only. It is essential that this drawing is read in conjunction with installation guidelines supplied with unit. (copies are available from our sales department).

   This drawing is also available on our website www.kingspanenv.com

**END ELEVATION** 