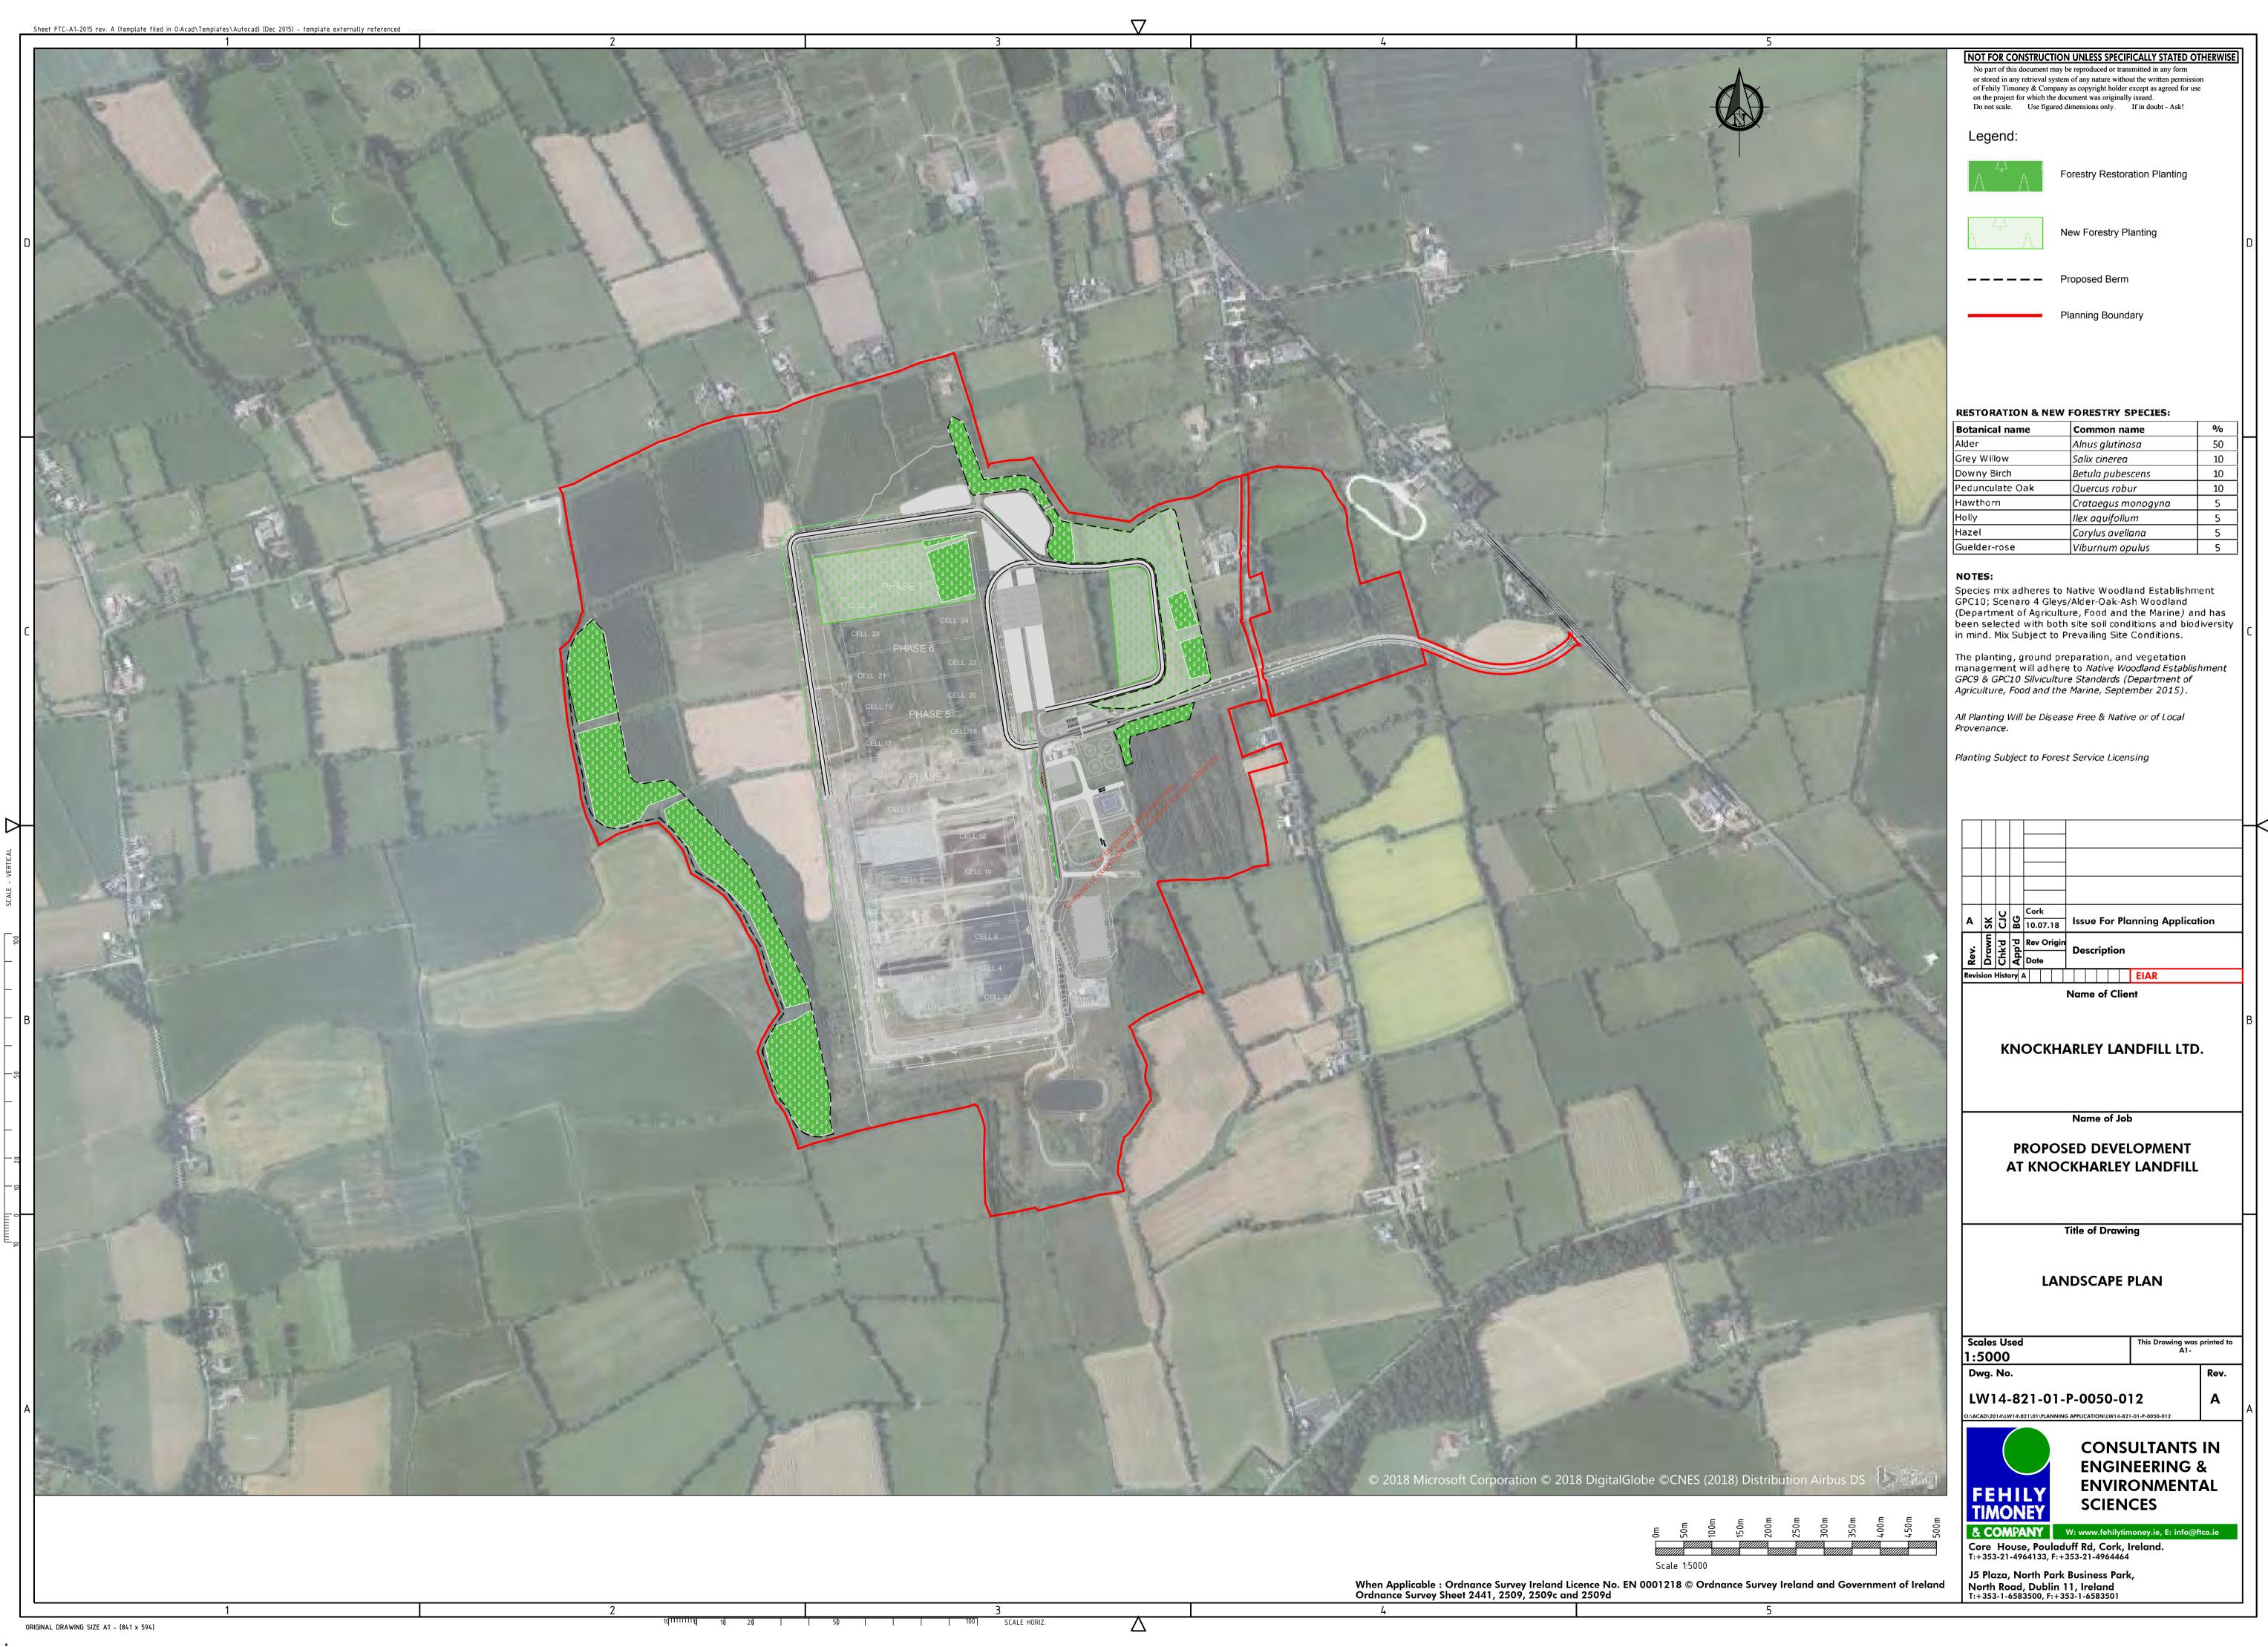

| Drawing List            |                                                                       |         |      |                   |
|-------------------------|-----------------------------------------------------------------------|---------|------|-------------------|
| Drawing Number          | Drawing Title                                                         | Scale   | Size | Drawing Pack      |
| LW14-821-01-P-0000-LIST | DRAWING LIST                                                          |         | n/a  | Planning          |
| LW14-821-01-P-0000-BDY  | OWNERSHIP BOUNDARY LAYOUT                                             |         | A3   | Planning          |
| LW14-821-01-P-0000-000  | 1:50,000 SITE LOCATION MAP                                            |         | A3   | Planning          |
| LW14-821-01-P-0000-001  | 1:10,000 SITE LOCATION MAP                                            |         | A3   | Planning          |
| LW14-821-01-P-0000-002  | EXISTING SITE LAYOUT                                                  | 1:3,750 | A1   | Planning          |
| LW14-821-01-P-0000-003  | PROPOSED SITE LAYOUT PLAN                                             | 1:3,750 | A1   | Planning          |
| LW14-821-01-P-0000-004  | PROPOSED SITE LAYOUT PLAN SHEET 1 OF 8                                | 1:1,000 | A1   | Planning          |
| LW14-821-01-P-0000-005  | PROPOSED SITE LAYOUT PLAN SHEET 2 OF 8                                | 1:1,000 | A1   | Planning          |
| LW14-821-01-P-0000-006  | PROPOSED SITE LAYOUT PLAN SHEET 3 OF 8                                | 1:1,000 | A1   | Planning          |
| LW14-821-01-P-0000-007  | PROPOSED SITE LAYOUT PLAN SHEET 4 OF 8                                | 1:1,000 | A1   | Planning          |
| LW14-821-01-P-0000-008  | PROPOSED SITE LAYOUT PLAN SHEET 5 OF 8                                | 1:1,000 | A1   | Planning          |
| LW14-821-01-P-0000-009  | PROPOSED SITE LAYOUT PLAN SHEET 6 OF 8                                | 1:1,000 | A1   | Planning          |
| LW14-821-01-P-0000-010  | PROPOSED SITE LAYOUT PLAN SHEET 7 OF 8                                | 1:1,000 | A1   | Planning          |
| LW14-821-01-P-0000-011  | PROPOSED SITE LAYOUT PLAN SHEET 8 OF 8                                | 1:1,000 | A1   | Planning          |
| LW14-821-01-P-0000-012  | ASSESSMENT OF ALTERNATIVES                                            | 1:3,750 | A1   | EIAR              |
| LW14-821-01-P-0000-013  | PLAN SHOWING PROPOSED INFRASTRUCTURE WORK                             | 1:1,000 | A1   | Planning          |
| LW14-821-01-P-0050-001  | EXISTING MONITORING LOCATIONS                                         | 1:3,750 | A1   | EIAR              |
| LW14-821-01-P-0050-002  | PROPOSED ENVIRONMENTAL MONITORING LOCATIONS                           | 1:3,750 | A1   | EIAR              |
| LW14-821-01-P-0050-003  | EXISTING FORESTATION PROPOSED FELLING & NEW PLANTING                  | 1:3,750 | A1   | EIAR              |
| LW14-821-01-P-0050-004  | EXISTING SITE LAYOUT WITH INFRASTRUCTURE LOCATIONS                    | 1:3,750 | A1   | EIAR              |
| LW14-821-01-P-0050-005  | PROPOSED SITE LAYOUT PLAN WITH INFRASTRUCTURE LOCATIONS               | 1:3,750 | A1   | EIAR              |
| LW14-821-01-P-0050-006  | PROPOSED IBA FACILITY BUILDING LOCATION AND CROSS SECTION             | 1:500   | A1   | Planning          |
| LW14-821-01-P-0050-007  | TRAFFIC MANAGEMENT IBA FACILITY                                       | 1:1000  | A1   | EIAR              |
| LW14-821-01-P-0050-008  | TRAFFIC MANAGEMENT BIOLOGICAL TREATMENT FACILITY                      | 1:500   | A1   | EIAR              |
| LW14-821-01-P-0050-009  | TRAFFIC MANAGEMENT LEACHATE MANAGEMENT FACILITY                       | 1:500   | A1   | EIAR              |
| LW14-821-01-P-0050-010  | PROPOSED CELL FILLING                                                 | 1:2,500 | A1   | Planning & EIAR   |
| LW14-821-01-P-0050-011  | CUT/FILL PHASING PLAN                                                 | 1:7,500 | A1   | Planning & EIAR   |
| LW14-821-01-P-0050-012  | LANDSCAPE PLAN                                                        | 1:5,000 | A1   | Planning & EIAR   |
| LW14-821-01-P-0103-001  | PROPOSED SITE CROSS SECTIONS                                          | 1:1000  | A1   | Planning Plus     |
| LW14-821-01-P-0103-002  | PROPOSED SITE CROSS SECTIONS                                          | 1:1000  | A1   | Planging          |
| LW14-821-01-P-0103-003  | PROPOSED SITE CROSS SECTIONS                                          | 1:200   | A1   | Planning Planning |
| LW14-821-01-P-0103-004  | PROPOSED CROSS SECTIONS of POND And LEACHATE LAGOONS                  |         | A1 🗸 | of Planning       |
| LW14-821-01-P-0500-001  | PROPOSED MANAGEMENT PLAN OF SURFACE WATER MANAGEMENT INFRASTRUCTURE   | 1:1000  | A1   | Planning          |
| LW14-821-01-P-0500-002  | SURFACE WATER MANAGEMENT INFRASTRUCTURE LAYOUT PLANS                  | 1:200   | A1   | Planning & EIAR   |
| LW14-821-01-P-0500-003  | PROPOSED SURFACE WATER INFRASTRUCTURE CROSS SECTIONS                  | 1:1000  | ALSO | Planning          |
| LW14-821-01-P-0500-004  | LAMP STANDARD, GAS EXTRACTION AND SWALE INLET DETAILS                 | Vary    | CA1  | Planning          |
| LW14-821-01-P-0500-005  | DETAILS OF SILT FENCE                                                 | 1:20    | A1   | Planning          |
| LW14-821-01-P-0500-006  | SITE LAYOUT WITH EXISTING STREAM STRUCTURES                           | 1:5000  | A1   | Planning          |
| LW14-821-01-P-0600-001  | PROPOSED LEACHATE MANAGEMENT FACILITY                                 | 1:500   | A1   | Planning          |
| LW14-821-01-P-0600-002  | TANK FARM And LEACHATE TREATMENT EQUIPMENT ELEVATIONS                 | 1:200   | A1   | Planning          |
| LW14-821-01-P-0600-003  | TANK FARM And LEACHATE TREATMENT EQUIPMENT PLAN                       | 1:200   | A1   | Planning          |
| LW14-821-01-P-0600-004  | CROSS SECTIONS THROUGH FLOATING COVER LAGOONS                         | 1:500   | A1   | Planning          |
| LW14-821-01-P-0600-005  | PROPOSED WHEEL WASH DETAILS                                           | 1:50    | A1   | Planning          |
| LW14-821-01-P-1700-000  | OVERVIEW OF BIOLOGICAL TREATMENT FACILITY AND IBA FACILITY BUILDING   | n/a     | A1   | Planning          |
| LW14-821-01-P-1700-001  | SITE LAYOUT PLAN OF PROPOSED BIOLOGICAL TREATMENT FACILITY            | 1:500   | A1   | Planning          |
| LW14-821-01-P-1700-002  | PROPOSED BIOLOGICAL TREATMENT FACILITY GROUND FLOOR PLAN              | 1:200   | A1   | Planning          |
| LW14-821-01-P-1700-003  | PROPOSED BIOLOGICAL TREATMENT FACILITY FIRST FLOOR PLAN               | 1:200   | A1   | Planning          |
| LW14-821-01-P-1700-004  | PROPOSED BIOLOGICAL TREATMENT FACILITY ROOF PLAN                      | 1:200   | A1   | Planning          |
| LW14-821-01-P-1700-005  | PROPOSED BIOLOGICAL TREATMENT FACILITY CROSS SECTIONS                 | 1:200   | A1   | Planning          |
| LW14-821-01-P-1700-006  | PROPOSED BIOLOGICAL TREATMENT FACILITY ELEVATIONS                     | 1:200   | A1   | Planning          |
| LW14-821-01-P-1700-007  | DETAILS OF FULL RETENTION OIL INTERCEPTOR                             | 1:25    | A1   | Planning          |
| LW14-821-01-P-1700-008  | PROPOSED BIOLOGICAL TREATMENT FACILITY LEACHATE & SEPTIC TANK DETAILS | 1:50    | A1   | Planning          |
| LW14-821-01-P-1700-010  | ESB MV SUBSTATION DETAILS                                             | 1:50    | A1   | Planning          |
| LW14-821-01-P-1700-021  | PROPOSED IBA FACILITY BUILDING FLOOR PLAN                             | 1:200   | A1   | Planning          |
| LW14-821-01-P-1700-022  | PROPOSED IBA FACILITY BUILDING ROOF PLAN                              | 1:200   | A1   | Planning          |
| LW14-821-01-P-1700-023  | PROPOSED IBA FACILITY BUILDING SECTION AND ELEVATIONS                 | 1:200   | A1   | Planning          |