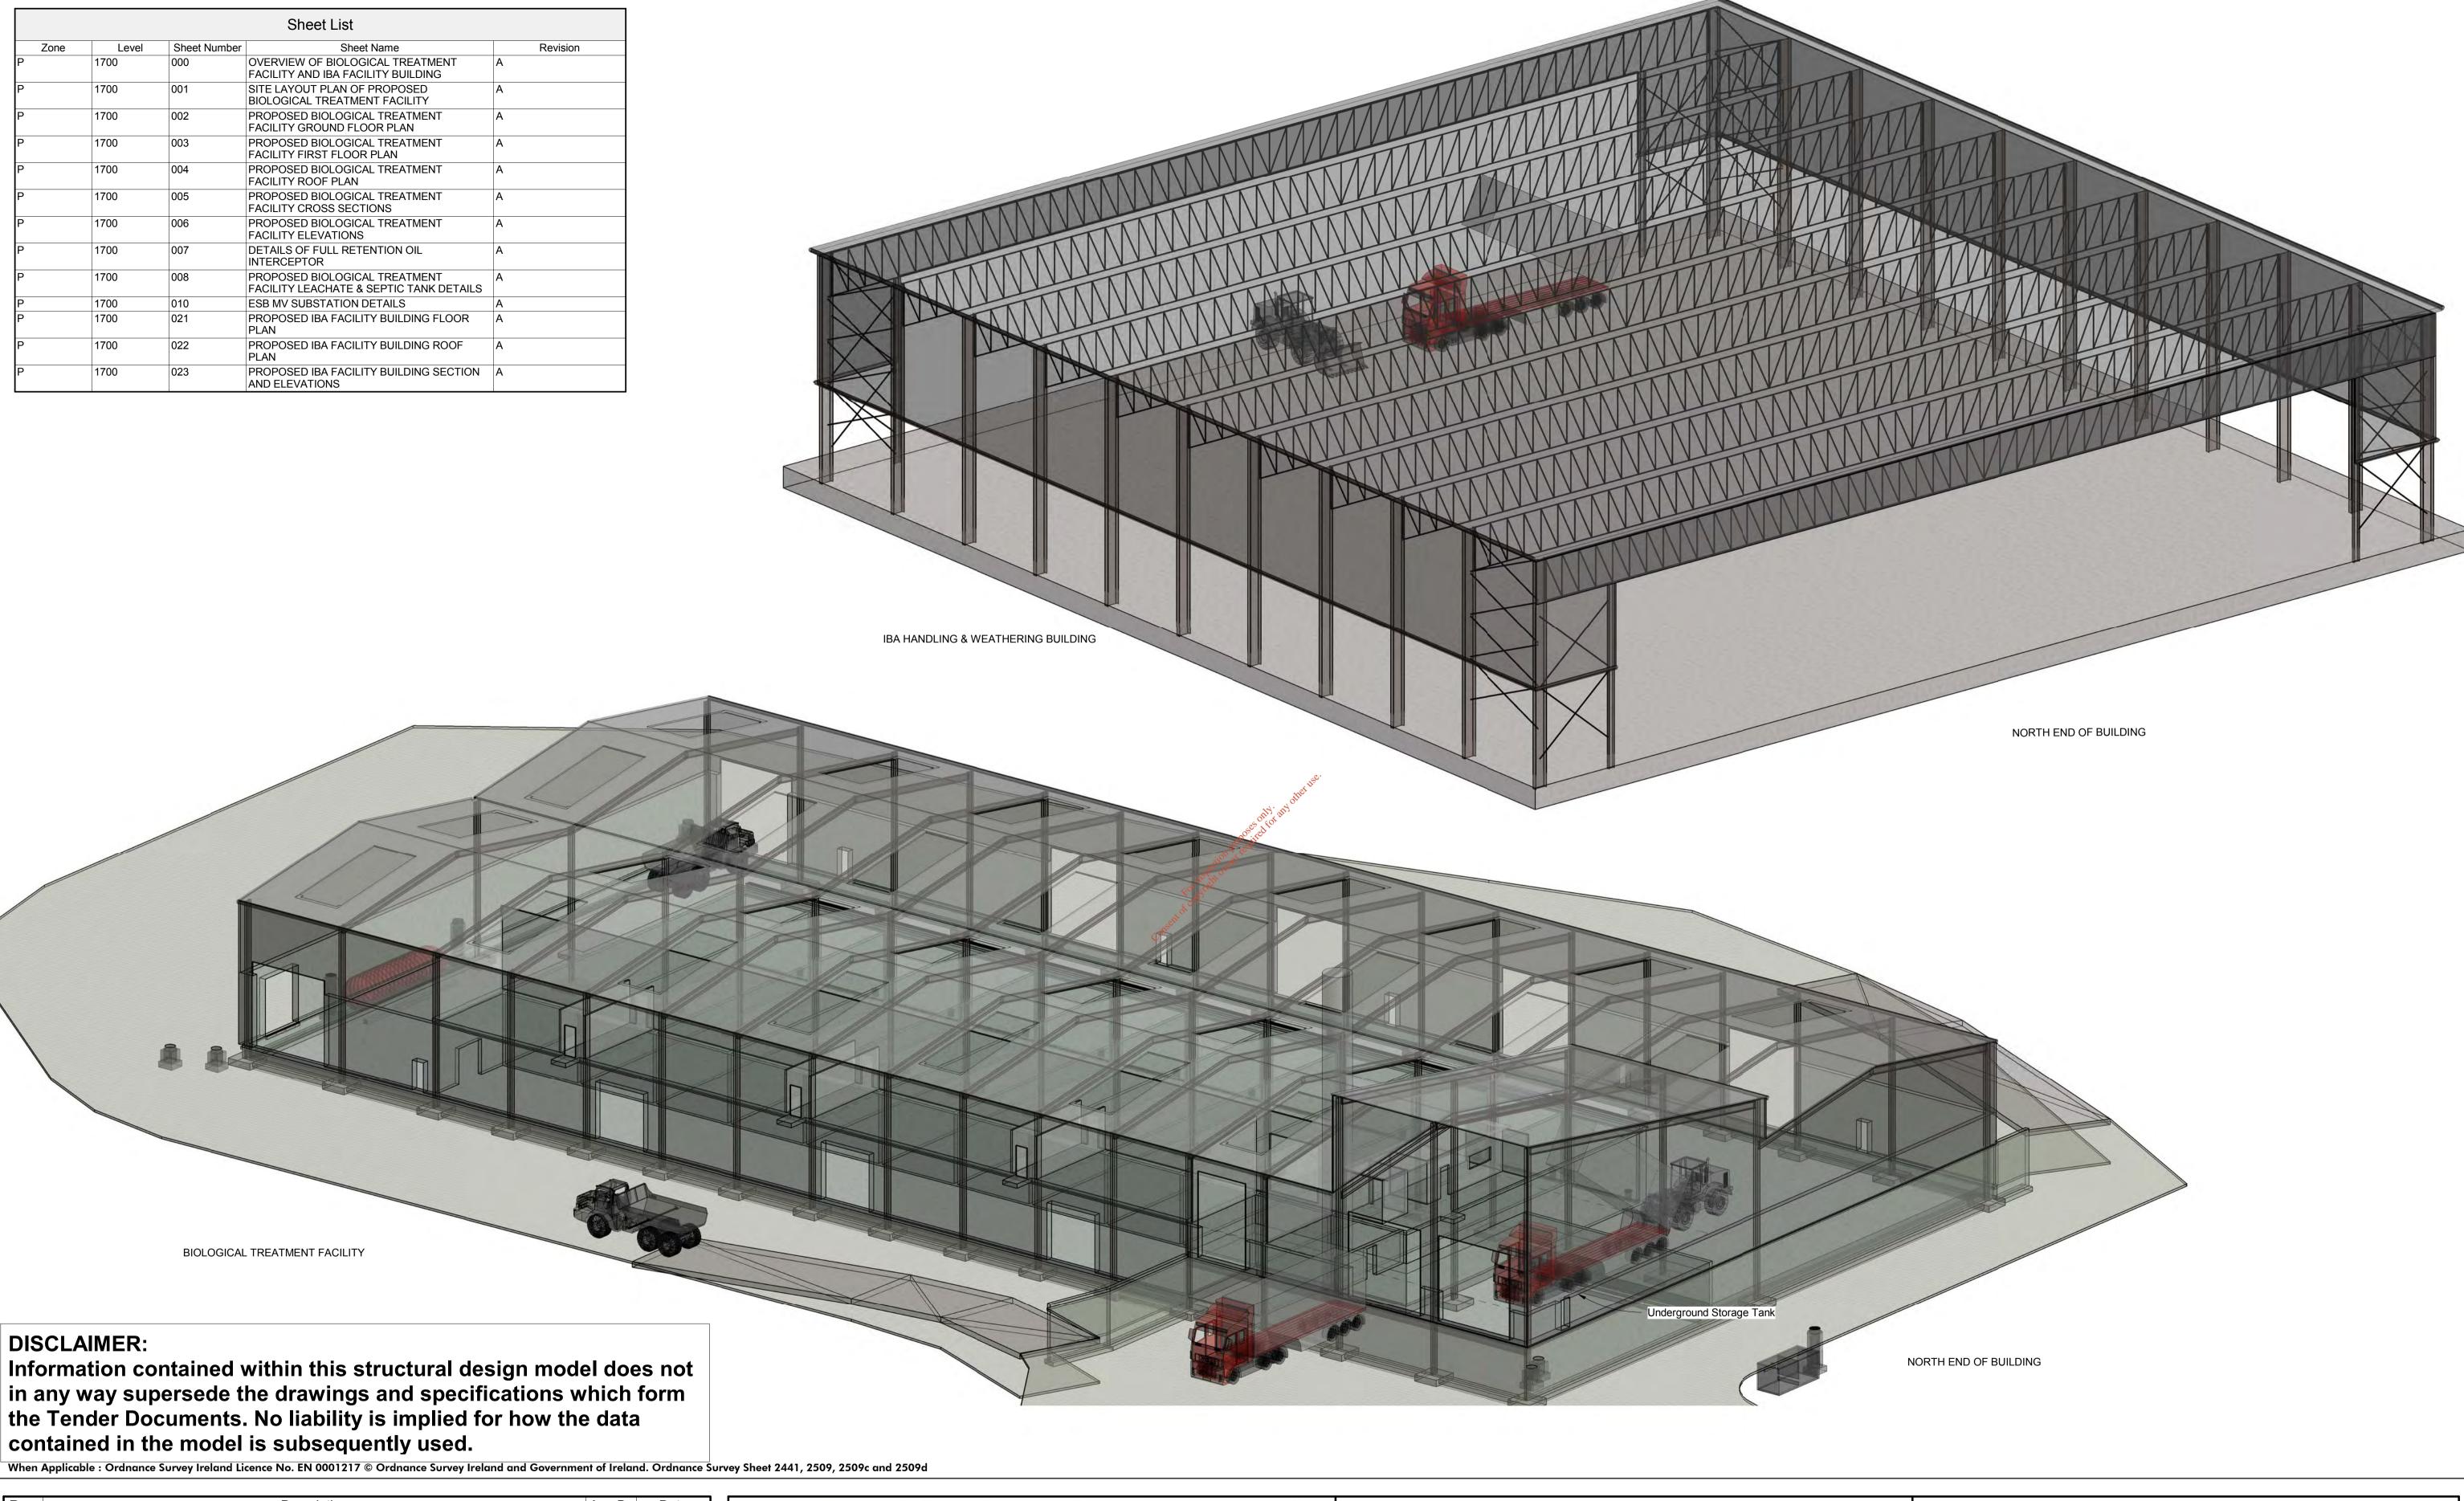

| Drawing List            |                                                                       |         |      |                   |
|-------------------------|-----------------------------------------------------------------------|---------|------|-------------------|
| Drawing Number          | Drawing Title                                                         | Scale   | Size | Drawing Pack      |
| LW14-821-01-P-0000-LIST | DRAWING LIST                                                          |         | n/a  | Planning          |
| LW14-821-01-P-0000-BDY  | OWNERSHIP BOUNDARY LAYOUT                                             |         | A3   | Planning          |
| LW14-821-01-P-0000-000  | 1:50,000 SITE LOCATION MAP                                            |         | A3   | Planning          |
| LW14-821-01-P-0000-001  | 1:10,000 SITE LOCATION MAP                                            |         | A3   | Planning          |
| LW14-821-01-P-0000-002  | EXISTING SITE LAYOUT                                                  | 1:3,750 | A1   | Planning          |
| LW14-821-01-P-0000-003  | PROPOSED SITE LAYOUT PLAN                                             | 1:3,750 | A1   | Planning          |
| LW14-821-01-P-0000-004  | PROPOSED SITE LAYOUT PLAN SHEET 1 OF 8                                | 1:1,000 | A1   | Planning          |
| LW14-821-01-P-0000-005  | PROPOSED SITE LAYOUT PLAN SHEET 2 OF 8                                | 1:1,000 | A1   | Planning          |
| LW14-821-01-P-0000-006  | PROPOSED SITE LAYOUT PLAN SHEET 3 OF 8                                | 1:1,000 | A1   | Planning          |
| LW14-821-01-P-0000-007  | PROPOSED SITE LAYOUT PLAN SHEET 4 OF 8                                | 1:1,000 | A1   | Planning          |
| LW14-821-01-P-0000-008  | PROPOSED SITE LAYOUT PLAN SHEET 5 OF 8                                | 1:1,000 | A1   | Planning          |
| LW14-821-01-P-0000-009  | PROPOSED SITE LAYOUT PLAN SHEET 6 OF 8                                | 1:1,000 | A1   | Planning          |
| LW14-821-01-P-0000-010  | PROPOSED SITE LAYOUT PLAN SHEET 7 OF 8                                | 1:1,000 | A1   | Planning          |
| LW14-821-01-P-0000-011  | PROPOSED SITE LAYOUT PLAN SHEET 8 OF 8                                | 1:1,000 | A1   | Planning          |
| LW14-821-01-P-0000-012  | ASSESSMENT OF ALTERNATIVES                                            | 1:3,750 | A1   | EIAR              |
| LW14-821-01-P-0000-013  | PLAN SHOWING PROPOSED INFRASTRUCTURE WORK                             | 1:1,000 | A1   | Planning          |
| LW14-821-01-P-0050-001  | EXISTING MONITORING LOCATIONS                                         | 1:3,750 | A1   | EIAR              |
| LW14-821-01-P-0050-002  | PROPOSED ENVIRONMENTAL MONITORING LOCATIONS                           | 1:3,750 | A1   | EIAR              |
| LW14-821-01-P-0050-003  | EXISTING FORESTATION PROPOSED FELLING & NEW PLANTING                  | 1:3,750 | A1   | EIAR              |
| LW14-821-01-P-0050-004  | EXISTING SITE LAYOUT WITH INFRASTRUCTURE LOCATIONS                    | 1:3,750 | A1   | EIAR              |
| LW14-821-01-P-0050-005  | PROPOSED SITE LAYOUT PLAN WITH INFRASTRUCTURE LOCATIONS               | 1:3,750 | A1   | EIAR              |
| LW14-821-01-P-0050-006  | PROPOSED IBA FACILITY BUILDING LOCATION AND CROSS SECTION             | 1:500   | A1   | Planning          |
| LW14-821-01-P-0050-007  | TRAFFIC MANAGEMENT IBA FACILITY                                       | 1:1000  | A1   | EIAR              |
| LW14-821-01-P-0050-008  | TRAFFIC MANAGEMENT BIOLOGICAL TREATMENT FACILITY                      | 1:500   | A1   | EIAR              |
| LW14-821-01-P-0050-009  | TRAFFIC MANAGEMENT LEACHATE MANAGEMENT FACILITY                       | 1:500   | A1   | EIAR              |
| LW14-821-01-P-0050-010  | PROPOSED CELL FILLING                                                 | 1:2,500 | A1   | Planning & EIAR   |
| LW14-821-01-P-0050-011  | CUT/FILL PHASING PLAN                                                 | 1:7,500 | A1   | Planning & EIAR   |
| LW14-821-01-P-0050-012  | LANDSCAPE PLAN                                                        | 1:5,000 | A1   | Planning & EIAR   |
| LW14-821-01-P-0103-001  | PROPOSED SITE CROSS SECTIONS                                          | 1:1000  | A1   | Planning Plus     |
| LW14-821-01-P-0103-002  | PROPOSED SITE CROSS SECTIONS                                          | 1:1000  | A1   | Planging          |
| LW14-821-01-P-0103-003  | PROPOSED SITE CROSS SECTIONS                                          | 1:200   | A1   | Planning Planning |
| LW14-821-01-P-0103-004  | PROPOSED CROSS SECTIONS of POND And LEACHATE LAGOONS                  |         | A1 🗸 | of Planning       |
| LW14-821-01-P-0500-001  | PROPOSED MANAGEMENT PLAN OF SURFACE WATER MANAGEMENT INFRASTRUCTURE   | 1:1000  | A1   | Planning          |
| LW14-821-01-P-0500-002  | SURFACE WATER MANAGEMENT INFRASTRUCTURE LAYOUT PLANS                  | 1:200   | A1   | Planning & EIAR   |
| LW14-821-01-P-0500-003  | PROPOSED SURFACE WATER INFRASTRUCTURE CROSS SECTIONS                  | 1:1000  | ALSO | Planning          |
| LW14-821-01-P-0500-004  | LAMP STANDARD, GAS EXTRACTION AND SWALE INLET DETAILS                 | Vary    | CA1  | Planning          |
| LW14-821-01-P-0500-005  | DETAILS OF SILT FENCE                                                 | 1:20    | A1   | Planning          |
| LW14-821-01-P-0500-006  | SITE LAYOUT WITH EXISTING STREAM STRUCTURES                           | 1:5000  | A1   | Planning          |
| LW14-821-01-P-0600-001  | PROPOSED LEACHATE MANAGEMENT FACILITY                                 | 1:500   | A1   | Planning          |
| LW14-821-01-P-0600-002  | TANK FARM And LEACHATE TREATMENT EQUIPMENT ELEVATIONS                 | 1:200   | A1   | Planning          |
| LW14-821-01-P-0600-003  | TANK FARM And LEACHATE TREATMENT EQUIPMENT PLAN                       | 1:200   | A1   | Planning          |
| LW14-821-01-P-0600-004  | CROSS SECTIONS THROUGH FLOATING COVER LAGOONS                         | 1:500   | A1   | Planning          |
| LW14-821-01-P-0600-005  | PROPOSED WHEEL WASH DETAILS                                           | 1:50    | A1   | Planning          |
| LW14-821-01-P-1700-000  | OVERVIEW OF BIOLOGICAL TREATMENT FACILITY AND IBA FACILITY BUILDING   | n/a     | A1   | Planning          |
| LW14-821-01-P-1700-001  | SITE LAYOUT PLAN OF PROPOSED BIOLOGICAL TREATMENT FACILITY            | 1:500   | A1   | Planning          |
| LW14-821-01-P-1700-002  | PROPOSED BIOLOGICAL TREATMENT FACILITY GROUND FLOOR PLAN              | 1:200   | A1   | Planning          |
| LW14-821-01-P-1700-003  | PROPOSED BIOLOGICAL TREATMENT FACILITY FIRST FLOOR PLAN               | 1:200   | A1   | Planning          |
| LW14-821-01-P-1700-004  | PROPOSED BIOLOGICAL TREATMENT FACILITY ROOF PLAN                      | 1:200   | A1   | Planning          |
| LW14-821-01-P-1700-005  | PROPOSED BIOLOGICAL TREATMENT FACILITY CROSS SECTIONS                 | 1:200   | A1   | Planning          |
| LW14-821-01-P-1700-006  | PROPOSED BIOLOGICAL TREATMENT FACILITY ELEVATIONS                     | 1:200   | A1   | Planning          |
| LW14-821-01-P-1700-007  | DETAILS OF FULL RETENTION OIL INTERCEPTOR                             | 1:25    | A1   | Planning          |
| LW14-821-01-P-1700-008  | PROPOSED BIOLOGICAL TREATMENT FACILITY LEACHATE & SEPTIC TANK DETAILS | 1:50    | A1   | Planning          |
| LW14-821-01-P-1700-010  | ESB MV SUBSTATION DETAILS                                             | 1:50    | A1   | Planning          |
| LW14-821-01-P-1700-021  | PROPOSED IBA FACILITY BUILDING FLOOR PLAN                             | 1:200   | A1   | Planning          |
| LW14-821-01-P-1700-022  | PROPOSED IBA FACILITY BUILDING ROOF PLAN                              | 1:200   | A1   | Planning          |
| LW14-821-01-P-1700-023  | PROPOSED IBA FACILITY BUILDING SECTION AND ELEVATIONS                 | 1:200   | A1   | Planning          |

PROPOSED DEVELOPMENT AT KNOCKHARLEY LANDFILL

FACILITY AND IBA FACILITY BUILDING

OVERVIEW OF BIOLOGICAL TREATMENT

KNOCKHARLEY LANDFILL Ltd.

Project number LW14-821-01 10.07.18 Drawn by SK Drawing Number LW14-821-01-P-1700-000 Checked by CC