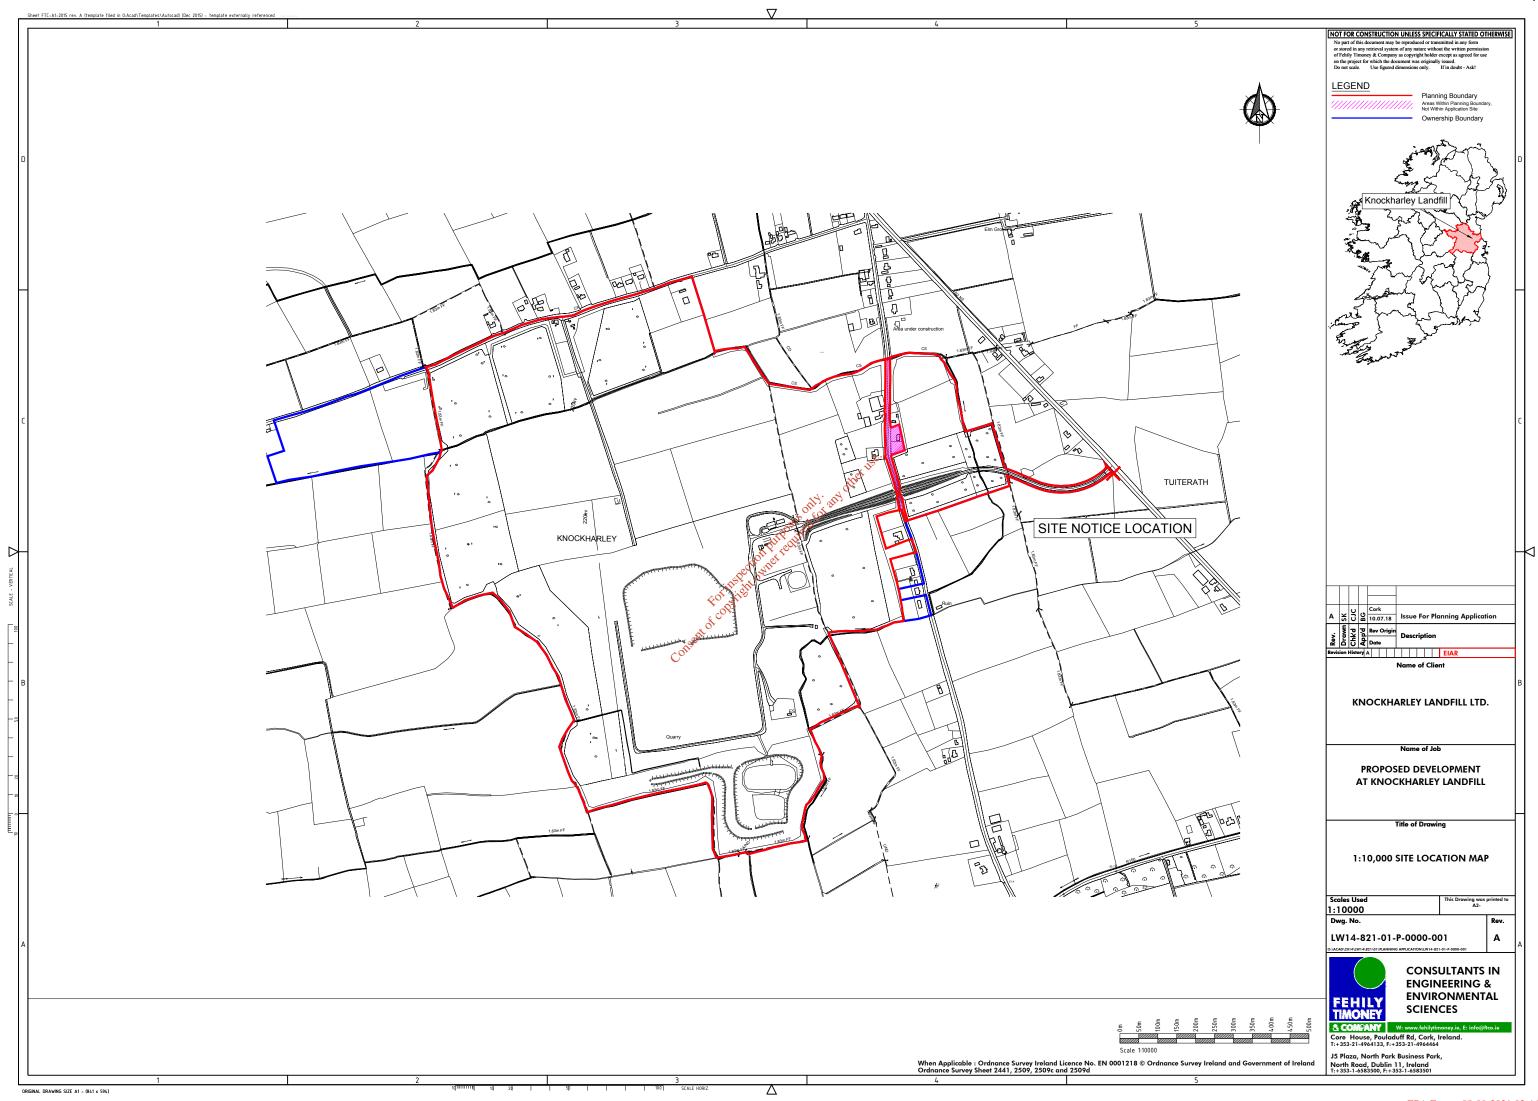

When Applicable : Ordnance Survey Ireland Licence No. EN 0001218 © Ordnance Survey Ireland and Government of Ireland

ORIGINAL DRAWING SIZE A1 - (841 x 594)

EPA Export 08-09-2021:02

EPA Export 08-09-2021:02