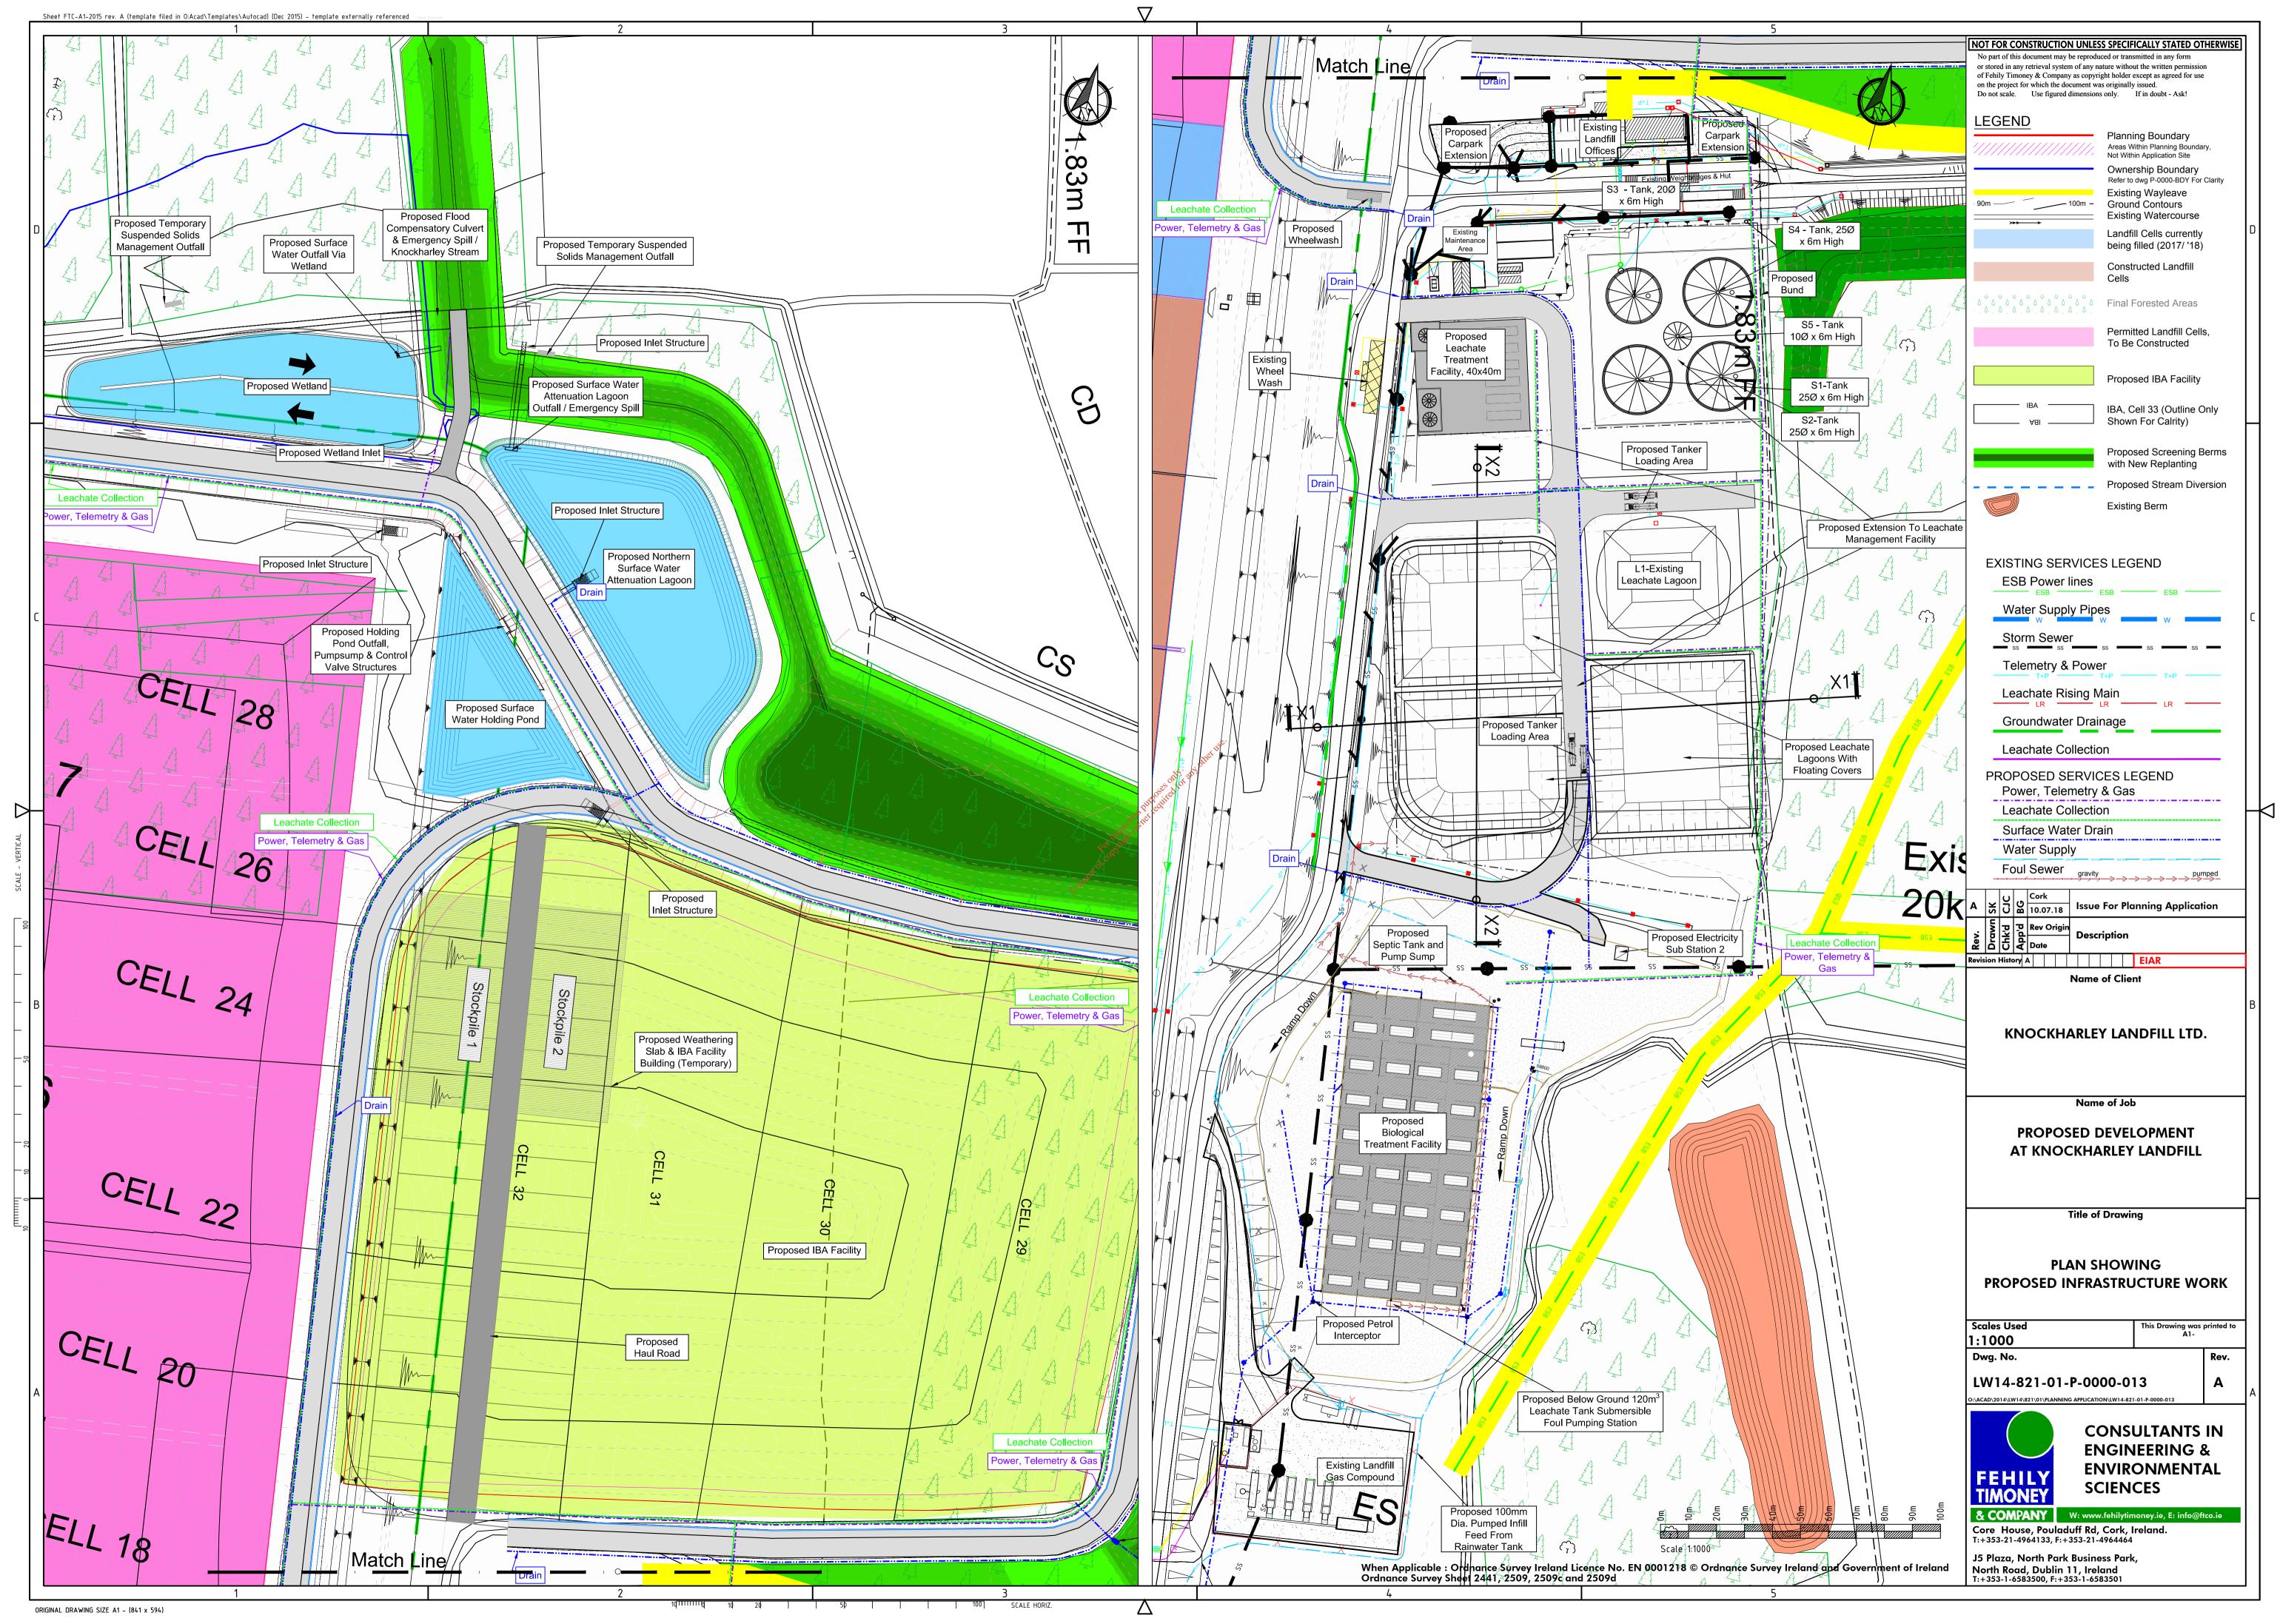

## Notes:

1. Refer to 1:1000 series drawings (LW14-821-01-P-0000-004 To 011) layout of existing and proposed services.

1/200 LAYOUT PLAN OF FLOODPLAIN OVERFLOW WEIR AND ATTENUATION POND OVERFLOW

When Applicable : Ordnance Survey Ireland Licence No. EN 0001218 © Ordnance Survey Ireland and Government of Ireland. Ordnance Survey Sheet 2441, 2509, 2509c and 2509d

### Notes:

 Refer to 1:1000 series drawings (LW14-821-01-P-0000-004 To 011) layout of existing and proposed services.

CLIENT

LEACHATE YARD
(Scale 1:200)

| 0m   | 2m      | 4m       | em  | 8m | 10m | 12m | 14m | 16m | 18m | 20m |
|------|---------|----------|-----|----|-----|-----|-----|-----|-----|-----|
|      |         |          |     |    |     |     |     |     |     |     |
|      |         |          |     |    |     |     |     |     |     |     |
| Scal | le 1:20 | 00 (at A | 41) |    |     |     |     |     |     |     |