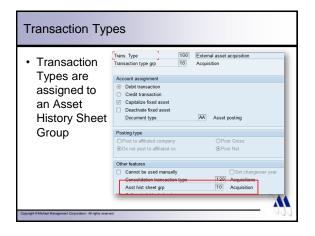

|    |                |      |           |    |                               |

# Report Enhancement (cont.)

- Report enhancement:
  - makes monthly G/L reconciliation fast & easy
  - simply sub-total by G/L account and compare to  $\ensuremath{\mathsf{FS10N}}$
  - allows prior-year reporting for any period or range
  - installs in 30 minutes
- Learn more & see demo:
  - http://www.michaelmanagement.com/sdt01.asp



X

### Agenda

- Overview
- Selection screen
- Report output
- · Limitations of standard report
- Report enhancement
- Configuration

Michael Management Corporation - All rights reser

Summary

# Configuration

- Understanding transaction types, asset history sheet groups, asset history sheet positions
- Configuration & Testing













# To-Do

- · Things you need to do in your SAP system:
  - Go through all transaction types and identify the ones you are actually using
  - Consider locking the rest or using the user exit to limit access to specific power users
  - Verify that all transaction types you are using are assigned to the correct AHS Group
  - Remember that different countries have different accounting rules



#### Asset History Sheet Versions · Asset History Sheet Versions contain socalled Positions (or 'buckets' of values, i.e. Acquisitions, Retirements, etc.) Maintain Asset History Sheet Version: EN 0001 🕄 Details Left column Right column 🛱 0001 In compl. w/EC directive 4 (13 col.,wide version) Ast.hist.sht.version Language Key EN Hist. sheet positions Colun APC FY start 02 Acquisition Line Retireme