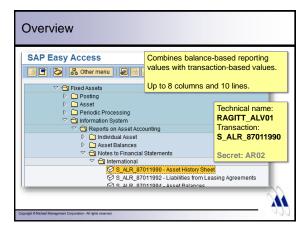

## Introduction

- The Asset History Sheet report is the most powerful report in Asset Accounting
- Roll-forward layout (beginning balances + asset activity = ending balances)
- · All asset activity on 1 page
- Unique hybrid report combines balancedbased report with transaction-based report
- Must be configured correctly to be used in your company

## Overview (cont.)

- Most powerful report in AA because the logic and layout can be configured according to a company's requirements
- Roll-forward layout (Beg. Balances +/- Activity = Ending Balances)
- Not to be confused with the Asset History report