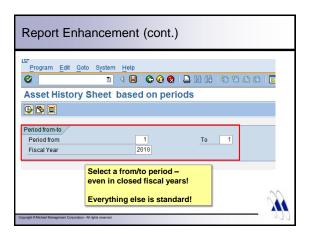

prior periods in prior,<br>closed fiscal years!              |                             |                                   |
| Report date 09/30/2009                                          | is invalid for th           | is report                         |
| Copyright & Michael Management Corporation- All rights reasoned |                             |                                   |



- · Overview
- Selection screen
- · Report output
- · Limitations of standard report
- Report enhancement
- Configuration
- Summary



X

# **Report Enhancement**

- The enhancement solves these problems!
- Run the Asset History Sheet for any period in open or closed fiscal years
- Report does not have to be run year-to-date
- Will display the beginning period values (not beginning of the year)





| Report Enhancement (cont.) |                                      |                                                                          |        |                          |    |                                              |    |                |      |           |    |                               |
|----------------------------|--------------------------------------|--------------------------------------------------------------------------|--------|--------------------------|----|----------------------------------------------|----|----------------|------|-----------|----|-------------------------------|
| Asse                       | Asset History Sheet based on periods |                                                                          |        |