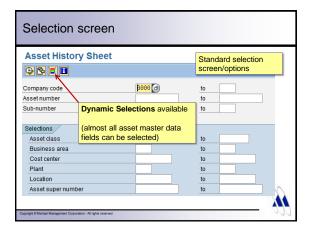

- · Overview
- Selection screen
- Report output
- · Limitations of standard report
- Report enhancement
- Configuration
- Summary

| Selection screen (cont                                                                                                   | t.)                                                                                   |
|--------------------------------------------------------------------------------------------------------------------------|---------------------------------------------------------------------------------------|
| Display options                                                                                                          | ALV = 1 row per asset (for<br>easy Excel download)                                    |
| Further selections<br>Balance sheet account                                                                              | to                                                                                    |
| Capitalization date<br>Depreciation key                                                                                  | History sheet version<br>Contains layout & report logic<br>Select the correct version |
| Further settings<br>History sheet version                                                                                | 0001 In compl. w/EC directive 4 (                                                     |
| Copyright © Michael Managument Corporation - All rights in<br>Copyright © Michael Managument Corporation - All rights in |                                                                                       |