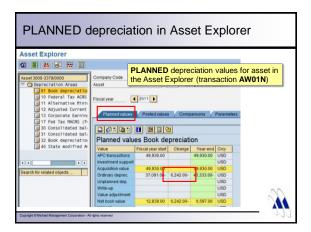

X

| Output                                                | with PL                                          | ANNE                        | D dep                    | reciatio                               | 'n                  |                                       |
|-------------------------------------------------------|--------------------------------------------------|-----------------------------|--------------------------|----------------------------------------|---------------------|---------------------------------------|
| Asset History S                                       | heet                                             |                             |                          |                                        |                     |                                       |
|                                                       | 772%                                             | - 4 🖬 🐨 🖦                   | H • • 1                  | 🔒 🛃 Assets                             | Break down grp.asse | M 🗋 WL 🛛 Add to                       |
| Report date: 1                                        | 2/31/2011 Asset 1<br>2/28/201 In com             | istory Sheet -              |                          |                                        |                     |                                       |
| Atset SNn C<br>APC FY start<br>Dep, FY start          | ap.date Asset de<br>Acquisition<br>Dep. for year | Retionent<br>Dep.retr.      | Transfer<br>Dep.transfer | Crcy<br>Post-capital.<br>Dep.post-cap. | Invest.support      | Current APC<br>Accumul, dep.          |
| Bk.val.FY strt                                        |                                                  |                             |                          |                                        |                     | Curr.bk.val.                          |
| 49,930.00<br>37,091.00-<br>12,839.00                  | 0.00<br>6,242.00                                 | 0.00                        | 0.00                     | USD<br>0.00<br>0.00                    | 0.00<br>0.00        | 49,930.00<br>43,333.00-<br>6,597.00   |
| Values as                                             | of the                                           | ar (Pontiac)<br>0.00        | 0.00<br>0.00             |                                        | of the Rep          | ort Date                              |
| <sup>33</sup> Beginnin<br>Year                        | g of the Fis                                     | cal <sup>ler)</sup>         | 0.00<br>0.00             | USD<br>0.00<br>0.00                    | 0.00<br>0.00        | 29,900.00<br>25,950.00-<br>3,950.00   |
| Company Code<br>113,630.00<br>84,412.00-<br>29,218.00 | 3000<br>0.00<br>14,205.00-                       | IDES US INC<br>0.00<br>0.00 | 0.00<br>0.00             | USD<br>0.00<br>0.00                    | 0.00<br>0.00        | 113,630.00<br>98,617.00-<br>15,013.00 |
| Copyright © Michael Manageme                          | ant Corporation - All rights res                 | ened                        |                          |                                        |                     | - 17                                  |

| Asset History Sheet           Image: Call of V S                                                                                                                                                                                                                                                                                                                                                                                                                                                                                                                             | Output with PLANNED depreciation                                                      |        |
|------------------------------------------------------------------------------------------------------------------------------------------------------------------------------------------------------------------------------------------------------------------------------------------------------------------------------------------------------------------------------------------------------------------------------------------------------------------------------------------------------------------------------------------------------------------------------------------------------------------------------------------------------------------------------------------------------------------------------------------------------------------------------------------------------------------------------------------------------------------------------------------------------------------------------------------------------------------------------------------------------------------------------------------------------------------------------------------------------------------------------------------------------------------------------------------------------------------------------------------------------------------------------------------------------------------------------------------------------------------------------------------------------------------------------------------------------------------------------------------------------------------------------------------------------------------------------------------------------------------------------------------------------------------------------------------------------------------------------------------------------------------------------------------------------------------------------------------------------------------------------------------------------------------------------------------------------------------------------------------------------------------------------------------------------------------------------------------------|---------------------------------------------------------------------------------------|--------|
| Next date         12/31/2011         Allet History Dielet - 01 Book degree           construction         12/22/2011         La cool - wEE structive 4 (12 col - wHo version) (Incomplete)           construction         12/22/2011         La cool - wEE structive 4 (12 col - wHo version) (Incomplete)           construction         Allet         Bio         Allet         Incomplete           Mat         Bio         Allet         Bio         Allet         Incomplete           3776         0         0         0.00         0.00         0.00         0.00           378.00         0         0.00         0.00         0.00         0.00         0.00         43,333.00           378.00         0         0.00         0.00         0.00         0.00         0.00         0.00         0.00         0.00         0.00         43,333.00         0.00         0.00         0.00         0.00         0.00         43,933.00         0.00         0.00         0.00         0.00         0.00         0.00         0.00         0.00         0.00         0.00         0.00         0.00         0.00         0.00         0.00         0.00         0.00         0.00         0.00         0.00         0.00         0.00         0.00         0.00<                                                                                                                                                                                                                                                                                                                                                                                                                                                                                                                                                                                                                                                                                                                                                                                                                           | Asset History Sheet                                                                   |        |
| Associ data         12/31/2811         Asstet Hittory Sheet - 81 Book degree           Conservation         8/2/28/281         In coop1 - wRC directive 4 (12 col , wRo version) (incomplete)           Conservation         8/2/28/281         In coop1 - wRC directive 4 (12 col , wRo version) (incomplete)           Conservation         Asstet Hittory Sheet - 81 Book degree         Francter Post-ceptial         Invest support           Marc P1 stett         Asstet Hittory Sheet - 80 February Book         Francter Post-ceptial         Invest support           3376         0         0         0.00         0.00         0.00         0.00         0.00         0.00         0.00         0.00         0.00         0.00         0.00         0.00         0.00         0.00         0.00         0.00         0.00         0.00         0.00         0.00         0.00         0.00         0.00         0.00         0.00         0.00         0.00         0.00         0.00         0.00         0.00         0.00         0.00         0.00         0.00         0.00         0.00         0.00         0.00         0.00         0.00         0.00         0.00         0.00         0.00         0.00         0.00         0.00         0.00         0.00         0.00         0.00         0.00 <td< th=""><th>K ( ) N C A Y Y Y K L S D T D E F N E C Assets Break down grp asset D W.</th><th>Add to</th></td<>                                                                                                                                                                                                                                                                                                                                                                                                                                                                                                                                                                                                                                                    | K ( ) N C A Y Y Y K L S D T D E F N E C Assets Break down grp asset D W.              | Add to |
| Operation         State                                                                                                                                                                                                                                                                                                                                                                                                                                                                                                                                                                                                                                                                                                                                                                                                                    | Report date: 12/31/2011 Asset History Sheet - 01 Book deprec.                         |        |
| Display         Contract of the product of the pr | Created on: 02/28/2011 In compl. w/EC directive 4 (13 col.,wide version) (incomplete) | 1      |
| Arter         Use         Part - State of the state of           |                                                                                       |        |
| Arc         Op/En         Figure set<br>bits         Transfer         Pet-cast fail         Invest-cast fail <th></th> <th></th>                                                                                                                                                                                                                                                                                                                                                                                                                                                                                                                                |                                                                                       |        |
| Bit ist IP/strit         Corr lik vit           3776         0         0         0/01/2004 (costant) Car (Lite(cili))         000         0.40         0.40         44,933,00         44,933,00         44,933,00         44,933,00         44,933,00         44,933,00         44,933,00         44,933,00         44,933,00         44,933,00         44,933,00         44,933,00         44,933,00         45,933,00         45,933,00         45,933,00         45,933,00         45,933,00         45,933,00         45,933,00         45,933,00         45,933,00         45,933,00         45,933,00         45,933,00         45,933,00         45,933,00         45,933,00         45,933,00         45,933,00         45,933,00         45,933,00         45,933,00         45,933,00         45,933,00         45,933,00         45,933,00         45,933,00         45,933,00         45,933,00         45,933,00         45,933,00         45,933,00         45,933,00         45,933,00         45,933,00         45,933,00         45,933,00         45,933,00         45,933,00         45,933,00         45,933,00         45,933,00         45,933,00         45,933,00         45,933,00         45,933,00         45,933,00         45,933,00         45,933,00         45,933,00         45,933,00         45,933,00         45,933,00         45,933,00         45,933                                                                                                                                                                                                                                                                                                                                                                                                                                                                                                                                                                                                                                                                                                   | APC FY start Acquisition Retirement Transfer Post-capital, Invest.support Currer      |        |
| 44, 50, 00<br>7, 70, 00         0, 00<br>6, 242, 00         0, 00<br>7, 444, 00         0, 00         0, 00         0, 00         0, 00         0, 00         0, 00         0, 00                                                                                                                                                                                                                                                                                                                                                                                              |                                                                                       |        |
| 48         30.00<br>7.00         0.00<br>6.242.00         0.00<br>0.00                                                                                                                                                                                                                                                                                                                                                                                                                                                                      | 3376 0 0 /01/2004 Company Car (Lincoln) USD                                           |        |
| 310         310         0         0         0         0         0         0         0         0         0         0         0         0         0         0         0         0         0         0         0         0         0         0         0         0         0         0         0         0         0         0         0         0         0         0         0         0         0         0         0         0         0         0         0         0         0         0         0         0         0         0         0         0         0         0         0         0         0         0         0         0         0         0         0         0         0         0         0         0         0         0         0         0         0         0         0         0         0         0         0         0         0         0         0         0         0         0         0         0         0         0         0         0         0         0         0         0         0         0         0         0         0         0         0         0         0 <td>49,930.00 0.00 0.00 0.00 0.00 0.00 49,9</td> <td></td>                                                                                                                                                                                                                                                                                                                                                                                                                                                                                                                                                                                                                                                                                                                                                                                                                                                                                                                           | 49,930.00 0.00 0.00 0.00 0.00 0.00 49,9                                               |        |
| 3379         0         0170172042 (consume) Car (PostTatac)         UED         0.00         33,000.00         25,000.01         33,000.00         25,000.01         33,000.00         20,300.01         20,300.01         20,300.01         20,300.01         20,300.01         20,300.01         20,300.01         20,300.01         20,300.01         20,300.01         20,300.01         20,300.01         20,300.01         20,300.01         20,300.01         20,300.01         20,300.01         20,300.01         20,300.01         20,300.01         20,300.01         20,300.01         20,300.01         20,300.01         20,300.01         20,300.01         20,300.01         20,300.01         20,300.01         20,300.01         20,300.01         20,300.01         20,300.01         20,300.01         20,300.01         20,300.01         20,300.01         20,300.01         20,300.01         20,300.01         20,300.01         20,300.01         20,300.01         20,300.01         20,300.01         20,300.01         20,300.01         20,300.01         20,300.01         20,300.01         20,300.01         20,300.01         20,300.01         20,300.01         20,300.01         20,300.01         20,300.01         20,300.01         20,300.01         20,300.01         20,300.01         20,300.01         20,300.01         20,300.01         20,300.01                                                                                                                                                                                                                                                                                                                                                                                                                                                                                                                                                                                                                                                                                               |                                                                                       |        |
| 25:19:00.00-<br>32:59:00         Asset transactions between<br>Beginning of the Fiscal Year and Report Date<br>25:00:00-<br>7:68:00         90.00<br>3:99:00         90.00<br>3:99:00           26:00-<br>7:68:00         2000         1055 1/5 1/36         90.00<br>0:00         0.00<br>0:00         90.00<br>0:00         0.00<br>0:00         1035 1/36           26:00-<br>54:42:00         2000         1055 1/36         90.00<br>0:00         0.00<br>0:00         103.00<br>0:00         <                                                                                                                                                                                                                                                                                                                                                                                                                                           | 12,039.00 0,00<br>3379 0 01/01/2004 Company Car (Pontiac) USD 0,00                    | 17.00  |
| Beginning of the Fiscal Year and Report Date         4:44.60           22,212,04         Beginning of the Fiscal Year and Report Date         5:500.00           700mmy Core         3000         0.00         0.00         0.00         1055.05 100           *00mmy Core         3000         1055.05 100         0.00         0.00         0.00         103.05 100           *00mmy Core         3000         112,855.00         0.00         0.00         0.00         113.05 100                                                                                                                                                                                                                                                                                                                                                                                                                                                                                                                                                                                                                                                                                                                                                                                                                                                                                                                                                                                                                                                                                                                                                                                                                                                                                                                                                                                                                                                                                                                                                                                                          |                                                                                       |        |
| 3300         0         0170         Beginning of the Fiscal Year and Report Date         2         600         2         7         800         0         2         7         900         000         2         7         900         0         2         900         0         2         900         0         2         900         0         0         0         0         0         0         0         0         0         0         0         0         0         0         0         0         0         0         0         0         0         0         0         0         0         0         0         0         0         0         0         0         0         0         0         0         0         0         0         0         0         0         0         0         0         0         0         0         0         0         0         0         0         0         0         0         0         0         0         0         0         0         0         0         0         0         0         0         0         0         0         0         0         0         0         0         0         0                                                                                                                                                                                                                                                                                                                                                                                                                                                                                                                                                                                                                                                                                                                                                                                                                                                                                                                                                       |                                                                                       |        |
| 22,212,00-         205,993,00           7,683,00         3,959,00           *Company Code         3000           113,830,00         0.00         0.00         0.00           44,422,00         11,285,00         0.00         0.00         0.00                                                                                                                                                                                                                                                                                                                                                                                                                                                                                                                                                                                                                                                                                                                                                                                                                                                                                                                                                                                                                                                                                                                                                                                                                                                                                                                                                                                                                                                                                                                                                                                                                                                                                                                                                                                                                                                | 2200 0 01/01                                                                          | 0.00   |
| 7,688,60         3,689,60           *Company Code         0.00         1065.05         100         0.00         100         10,60,60         10,60,60         10,60,60         10,60,60         10,60,60         10,60,60         10,60,60         10,60,60         10,60,60         10,60,60         10,60,60         10,60,60         10,60,60         10,60,60         10,60,60         10,60,60         10,60,60         10,60,60         10,60,60         10,60,60         10,60,60         10,60,60         10,60,60         10,60,60         10,60,60         10,60,60         10,60,60         10,60,60         10,60,60         10,60,60         10,60,60         10,60,60         10,60,60         10,60,60         10,60,60         10,60,60         10,60,60         10,60,60         10,60,60         10,60,60         10,60,60         10,60,60         10,60,60         10,60,60         10,60,60         10,60,60         10,60,60         10,60,60         10,60,60         10,60,60         10,60,60         10,60,60         10,60,60         10,60,60         10,60,60         10,60,60         10,60,60         10,60,60         10,60,60         10,60,60         10,60,60         10,60,60         10,60,60         10,60,60         10,60,60         10,60,60         10,60,60         10,60,60         10,60,60         10,60,60                                                                                                                                                                                                                                                                                                                                                                                                                                                                                                                                                                                                                                                                                                                                      | 29,900.00 Beginning of the Fiscal Year and Report Date 29,9                           |        |
| *Company Code 3800 IDES US INC USD 1.00 1.00 1.00 1.00 1.00 1.00 1.00 1.0                                                                                                                                                                                                                                                                                                                                                                                                                                                                                                                                                                                                                                                                                                                                                                                                                                                                                                                                                                                                                                                                                                                                                                                                                                                                                                                                                                                                                                                                                                                                                                                                                                                                                                                                                                                                                                                                                                                                                                                                                      |                                                                                       |        |
| 113,830.00 0.00 0.00 0.00 0.00 0.00 113,830.00<br>84,412.00- 14,205.00- 0.00 0.00 0.00 0.00 98,617.00                                                                                                                                                                                                                                                                                                                                                                                                                                                                                                                                                                                                                                                                                                                                                                                                                                                                                                                                                                                                                                                                                                                                                                                                                                                                                                                                                                                                                                                                                                                                                                                                                                                                                                                                                                                                                                                                                                                                                                                          |                                                                                       |        |
| 84,412.00- 14,205.00- 0.00 0.00 0.00 0.00 98,617.00                                                                                                                                                                                                                                                                                                                                                                                                                                                                                                                                                                                                                                                                                                                                                                                                                                                                                                                                                                                                                                                                                                                                                                                                                                                                                                                                                                                                                                                                                                                                                                                                                                                                                                                                                                                                                                                                                                                                                                                                                                            | *Company Code 3000 IDES US INC USD                                                    | 10.00  |
|                                                                                                                                                                                                                                                                                                                                                                                                                                                                                                                                                                                                                                                                                                                                                                                                                                                                                                                                                                                                                                                                                                                                                                                                                                                                                                                                                                                                                                                                                                                                                                                                                                                                                                                                                                                                                                                                                                                                                                                                                                                                                                |                                                                                       |        |
| 29,218.00 15,013.00                                                                                                                                                                                                                                                                                                                                                                                                                                                                                                                                                                                                                                                                                                                                                                                                                                                                                                                                                                                                                                                                                                                                                                                                                                                                                                                                                                                                                                                                                                                                                                                                                                                                                                                                                                                                                                                                                                                                                                                                                                                                            |                                                                                       |        |