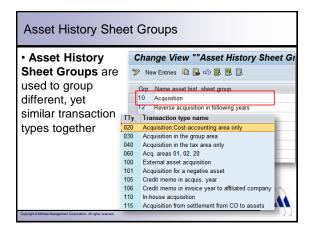

# Overview (cont.)

chael Management Corporation - All rights reserved

- History Sheet Version determines:
   Report layout (columns and rows)
  - What values appear in what fields
  - What values to leave out
  - If the report is complete or not
- In other words, you can determine how values will show up on your own history sheet version!