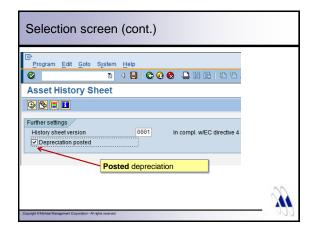

- · Overview
- Selection screen
- Report output
- · Limitations of standard report
- Report enhancement
- Configuration
- Summary

| Selection screen (cont                                                                                                   | t.)                                                                                   |
|--------------------------------------------------------------------------------------------------------------------------|---------------------------------------------------------------------------------------|
| Display options                                                                                                          | ALV = 1 row per asset (for<br>easy Excel download)                                    |
| Further selections<br>Balance sheet account                                                                              | to                                                                                    |
| Capitalization date<br>Depreciation key                                                                                  | History sheet version<br>Contains layout & report logic<br>Select the correct version |
| Further settings<br>History sheet version                                                                                | 0001 In compl. w/EC directive 4 (                                                     |
| Copyright © Michael Managument Corporation - All rights in<br>Copyright © Michael Managument Corporation - All rights in |                                                                                       |