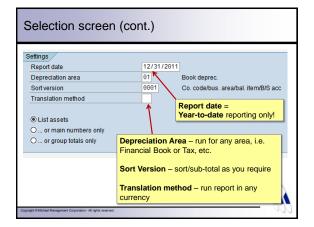

- · Overview
- Selection screen
- Report output
- · Limitations of standard report
- Report enhancement
- Configuration
- Summary

| Selection screen (cont                                                                                                   | t.)                                                                                   |
|--------------------------------------------------------------------------------------------------------------------------|---------------------------------------------------------------------------------------|
| Display options                                                                                                          | ALV = 1 row per asset (for<br>easy Excel download)                                    |
| Further selections<br>Balance sheet account                                                                              | to                                                                                    |
| Capitalization date<br>Depreciation key                                                                                  | History sheet version<br>Contains layout & report logic<br>Select the correct version |
| Further settings<br>History sheet version                                                                                | 0001 In compl. w/EC directive 4 (                                                     |
| Copyright © Michael Managument Corporation - All rights in<br>Copyright © Michael Managument Corporation - All rights in |                                                                                       |