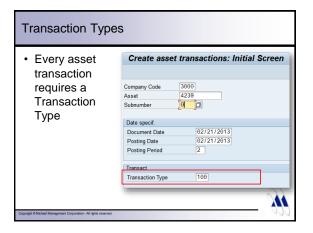

|                                              |    |                |      |           |    |                               |

# Report Enhancement (cont.)

- Report enhancement:
  - makes monthly G/L reconciliation fast & easy
  - simply sub-total by G/L account and compare to  $\ensuremath{\mathsf{FS10N}}$
  - allows prior-year reporting for any period or range
  - installs in 30 minutes
- Learn more & see demo:
  - http://www.michaelmanagement.com/sdt01.asp



X

### Agenda

- Overview
- Selection screen
- Report output
- · Limitations of standard report
- Report enhancement
- Configuration

Michael Management Corporation - All rights reser

Summary

# Configuration

- Understanding transaction types, asset history sheet groups, asset history sheet positions
- Configuration & Testing













# To-Do

- · Things you need to do in your SAP system:
  - Go through all transaction types and identify the ones you are actually using
  - Consider locking the rest or using the user exit to limit access to specific power users
  - Verify that all transaction types you are using are assigned to the correct AHS Group
  - Remember that different countries have different accounting rules



#### Asset History Sheet Versions · Asset History Sheet Versions contain socalled Positions (or 'buckets' of values, i.e. Acquisitions, Retirements, etc.) Maintain Asset History Sheet Version: EN 0001 🕄 Details Left column Right column 🛱 0001 In compl. w/EC directive 4 (13 col.,wide version) Ast.hist.sht.version Language Key EN Hist. sheet positions Colun APC FY start 02 Acquisition Line Reti