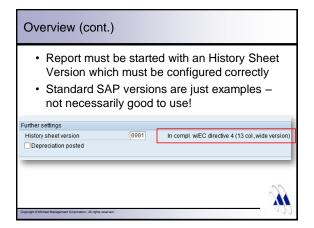

# Overview (cont.)

chael Management Corporation - All rights reserved

- History Sheet Version determines:
   Report layout (columns and rows)
  - What values appear in what fields
  - What values to leave out
  - If the report is complete or not
- In other words, you can determine how values will show up on your own history sheet version!