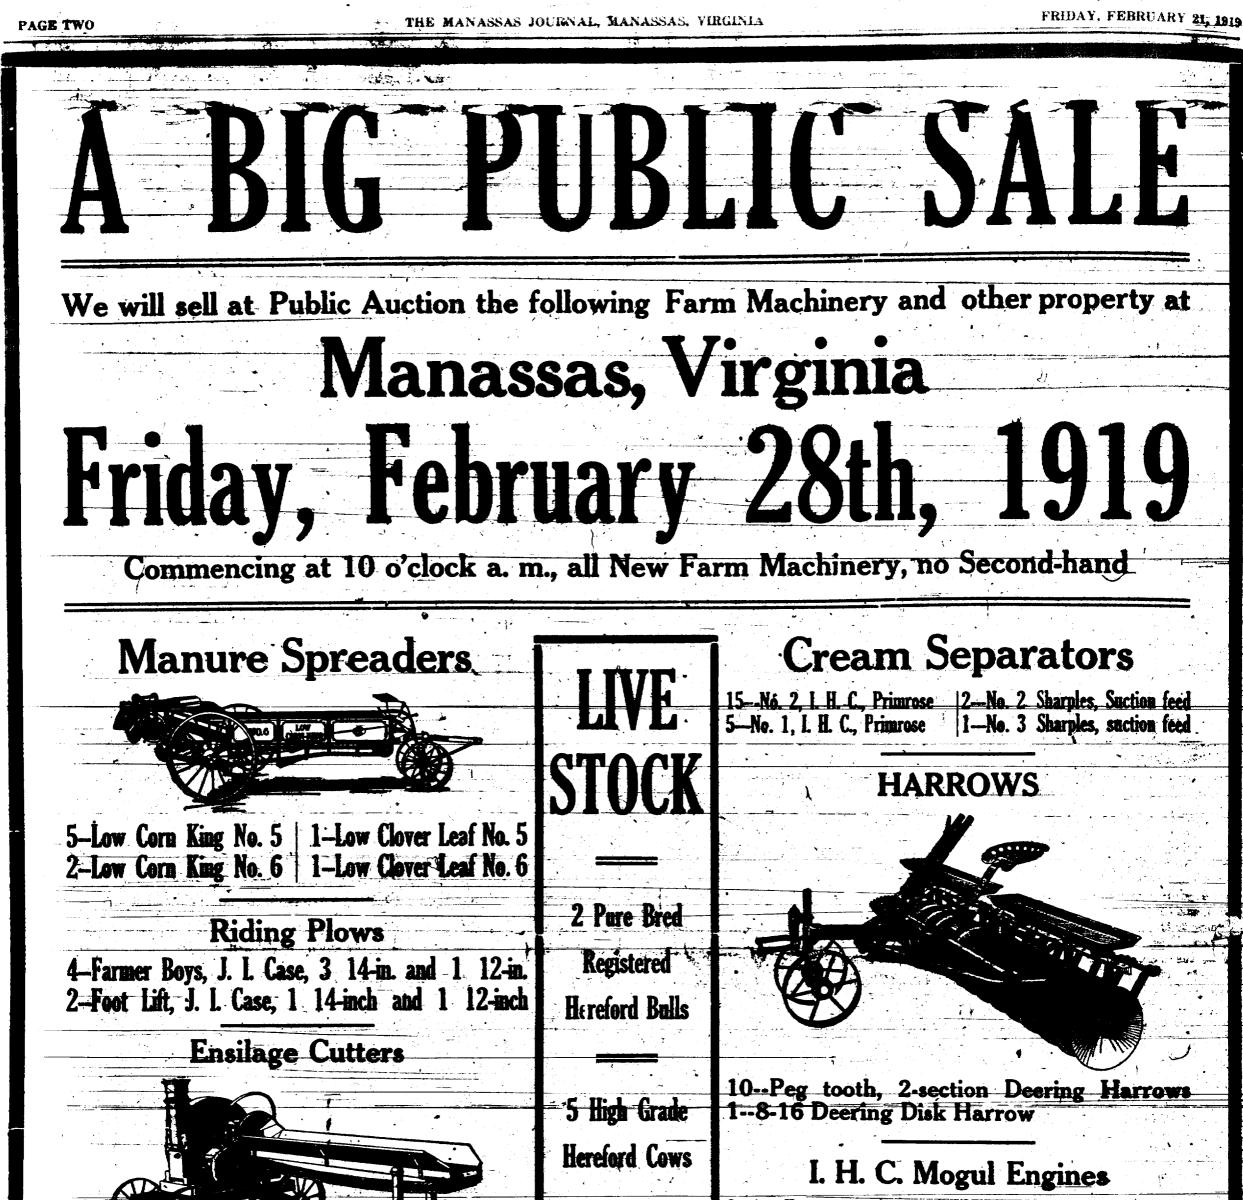

| 19 profess Mr. A. J. Scatters                                      |   |





1-Type "F" International, on skids, with blower pipe 2-Type "F" International, mounted, with blower pipe

# Hoosier Drills 10-9x7 Disc Drill, grass seed. Fertilizer Attachment

1-8x8 Hoe Drill, grass seed and Fertilizer Attachment 1-Alfafa, 20-disc, grass seeder 9-13 Horse power Kerosene Engines, with magnete 2-1-Horse Power Kerosene Engines, with magnete

# Miscellaneous Items

1 Hoosier Corn Planter, about 100 rolls Certain-teed, Guard and Sentinel Roofing, several 1-horse Cultivators, about a dozen canvas for Deering Binder, about 25 gallons Roof Paint, several hundred dollars' worth of Repairs, including Sections, Guards, etc., for Deering line machinery.

TERMS OF SALE—All sums of \$10 and under, cash will be required. On sums over that est bearing, negotiable note, with approved