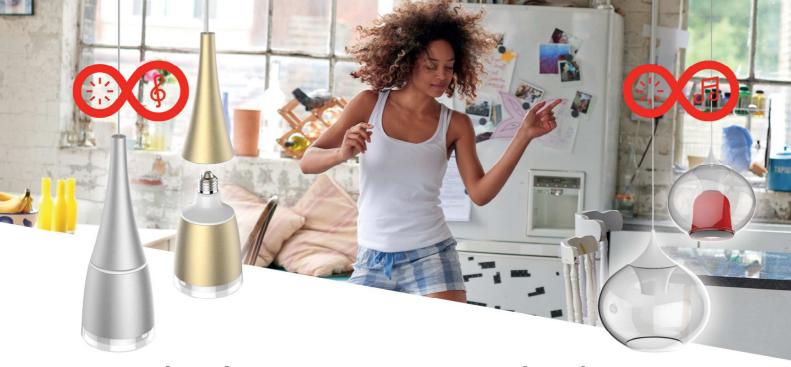

## **BULB HOLDER FOR FLEX**

- Innovative complement to the elegant Sengled Flex design language
- Brushed aluminium in the noble variants silver or champagne
- Single or double luminaires for individual interior design

Sengled Flex Horn is the custom-made bulb holder for your Sengled Flex. Quality workmanship and unique design harmoniously blend into your home environment. The noble colour variants silver, champagne and white are available as single and double luminaires.

## **BULB HOLDER FOR PULSE**

- Modern and functional the elegant and custommade complement to Sengled's smart bulbs
- Single or double luminaires for an individual interior design
- Adjustable height

Sengled Pulse Onion provides a perfectly shaped home to your Sengled Pulse. The minimalistic, elegant lines put your living environment in the spotlight. Both single and double luminaires are adjustable in height and therefore individually usable.