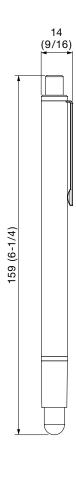

| Specifications | Dimensions | (W | х | L): |
|----------------|------------|----|---|-----|
|----------------|------------|----|---|-----|

Weight: Applicable projector:  $\begin{array}{l} 14\times159\mbox{ mm}\\ (9/16\times6\text{-}1/4\mbox{ inches})\\ \text{Approx. 36 g}^*\ (1.3\mbox{ oz}^*)\\ \text{PT-CW331R/CW241R/CX301R/TW231R}\\ &\quad \ast \mbox{ Average value. May differ depending on the actual units.} \end{array}$ 

## Dimensions

unit : mm (inch) NOTE: This illustration is not drawn to scale.

Weights and dimensions shown are approximate. Specifications and appearance are subject to change without notice.