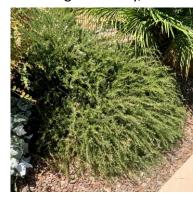

# Trailing Acacia, Acacia redolens

"190307 190 SD Botanic Gdn -Australian Garden, Acacia redolens Freeway Acacia, prostrate forms are hugely popular along highways and elsewhere" by cultivar413 is licensed under CC BY 2.0