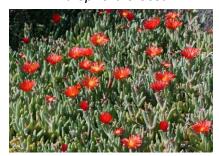

## Myoporum, Myoporum parvifolium

Raspberry fuzzies, Acalypha monostachya

Red Spike Ice Plant, Cephalophyllum alstonii

"File:Flickr - brewbooks -Cephalophyllum alstonii (1).jpg" by brewbooks from near Seattle, USA is licensed under CC BY-SA 2.0