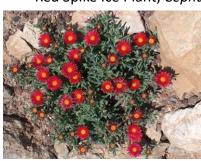

## Myoporum, Myoporum parvifolium

Raspberry fuzzies, Acalypha monostachya

Red Spike Ice Plant, Cephalophyllum alstonii

"File:Flickr - brewbooks -Cephalophyllum alstonii (1).jpg" by brewbooks from near Seattle, USA is licensed under CC BY-SA 2.0