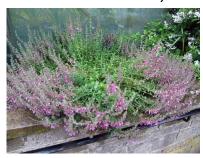

## **Ground Covers**

Creeping Germander, Teucrium chamaedrys

"Teucrium chamaedrys" by wallygrom is licensed under CC BY-SA 2.0

Damianita, Chrysactinia mexicana

Gooddings Verbena, Verbena gooddingii

Gray Ice Plant, Malephora crocea