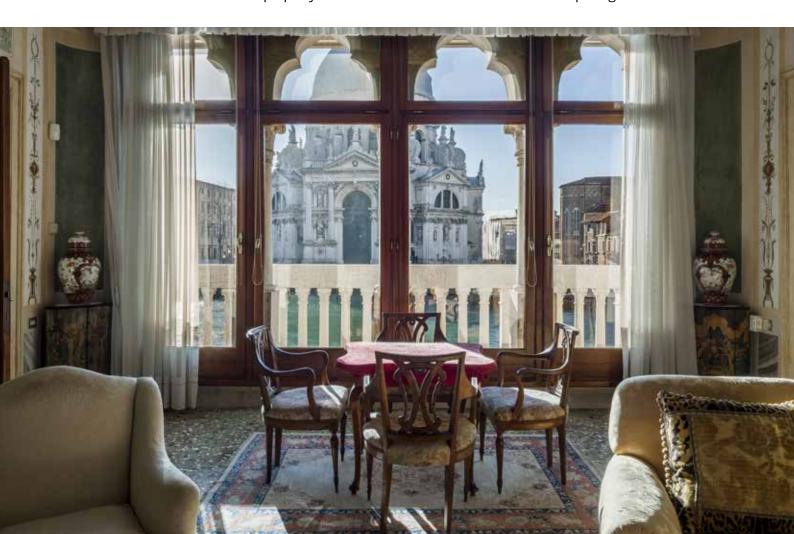

## A Venetian living room with a unique view over the Grand Canal

The view of the church of Santa Maria della Salute from the living room of Casa Bortoli.

#### Casa Bortoli in Ca' Contarini, Venice

Bequeathed by Sergio and Carla Bortoli, 2017

- The property is a very **special museum** that aims to offer up a direct experience of Venice's most private side its residential soul expressing the unique link that Sergio and Carla Bortoli had with Venice, which is manifested here as a tangible, vibrant backdrop to their lives. The apartment was officially opened to the public on 21 November 2019, on the occasion of the feast day of the Madonna della Salute, albeit only for FAI members who had booked in advance. Ca' Contarini is a typical upper-middle-class residence in a fifteenth-century palazzo, facing out over the Canal Grande, which FAI conceives as a "window on the city", enabling visitors to get to know Venice by coming into contact with its past and its history, but also with its present and future. It is a place like no other, where you can allow yourself to be swept away by the peace and tranquility in marked contrast to the "hit and run" tourism to which the city is so often subject with a view to promoting the rediscovery of authentic hospitality, to be savored while sipping a cup of tea or listening to music.
- On 20 November 2019, one day before the official opening, Casa Bortoli provided the venue for a meeting of FAI's Board of Directors, which approved a wide-ranging analysis of the exceptional acqua alta that had recently caused immense damage to Venice. The board **requested a different model of development** for the city one that is environmentally, socially, culturally and economically sustainable, and which makes the most of Venice's identity, nature and history.
- The property welcomed **452 visitors** in the month after opening.