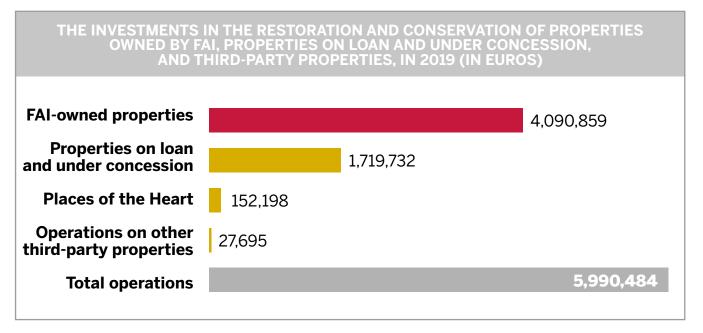

In 2019, FAI **invested €5,990,484** (+23% vs 2018) in **the restoration and conservation** of the properties.

A total of €15,597,851 (+11% vs 2018) was spent on the management of the properties.

In line with the **policy of financial sustainability**, 2019 saw a slight decrease to 94.3% (vs 96% in 2018) in the level of coverage provided through direct income alone of the overheads for the management and ordinary maintenance of the properties.