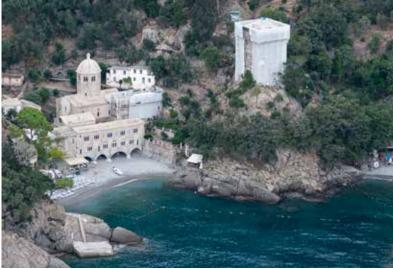

## A corner of paradise on the sea at Portofino

Left: the dining room at Villa del Balbianello with the six paintings restored in 2019. Right: the Abbazia di San Fruttuoso with the Doria tower and the presbytery undergoing restoration.

#### Abbazia di San Fruttuoso, Camogli (Genoa)

Donated by Frank and Orietta Pogson Doria Pamphilj, 1983

- In 2019, the property saw restoration work being carried out on the Presbytery and the Doria Tower with operations on the facades, emergency maintenance of the roofs and the salvaging and functional upgrading of a number of internal spaces. The difficulty of accessing the site necessitated the deployment of a very complex and logistically challenging system for the moving of the construction materials, which could only be implemented by air using a helicopter, or by sea using a pontoon.
- Work was also done on the restoration of collapsed or compromised sections of the dry-stone wall on the terracing behind the abbey, above the pedestrian path that passes through the village.
- During the year, the property welcomed a total of **40,558 visitors** (-14% vs 2018).