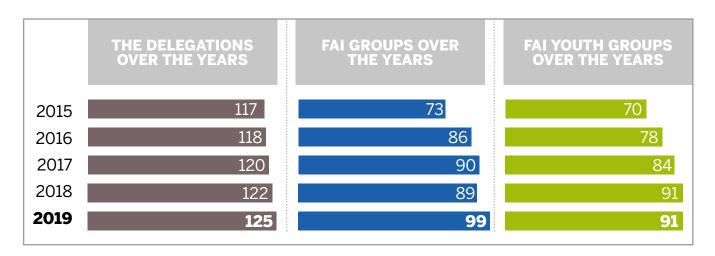

125
Delegations

99 FAI Groups (+11% vs 2018)

91 FAI Youth Groups

FAI "Bridge between Cultures"
Groups

7,470 volunteers (-4% vs 2018)

275 members of staff (+8% vs 2018)

213,815 members (+12% vs 2018)

910,357 visitors to the properties (+5% vs 2018)