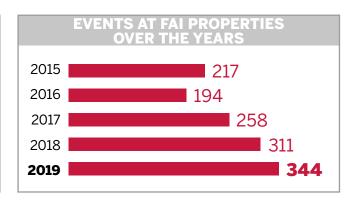

# EVENTS AT FAI PROPERTIES IN 2019 311 events (-10% vs 2018) 206,996 visitors (-6% vs al 2018)

| THE 5 MOST VISITED EXHIBITIONS<br>AND EVENTS IN 2018                         |        |  |  |
|------------------------------------------------------------------------------|--------|--|--|
| "Three Days for the Garden – Spring<br>Edition" - Castello di Masino (Turin) | 16,868 |  |  |
| "Breath of Spring" Villa Necchi<br>Campiglio (Milan)                         | 7,375  |  |  |
| "AgruMi", Villa Necchi Campiglio<br>(Milan)                                  | 7,079  |  |  |
| "Three Days for the Garden – Fall<br>Edition" - Castello di Masino (Turin)   | 5,283  |  |  |
| "Lu pianieri" Abbazia di S. Maria<br>di Cerrate (Lecce)                      | 3,809  |  |  |