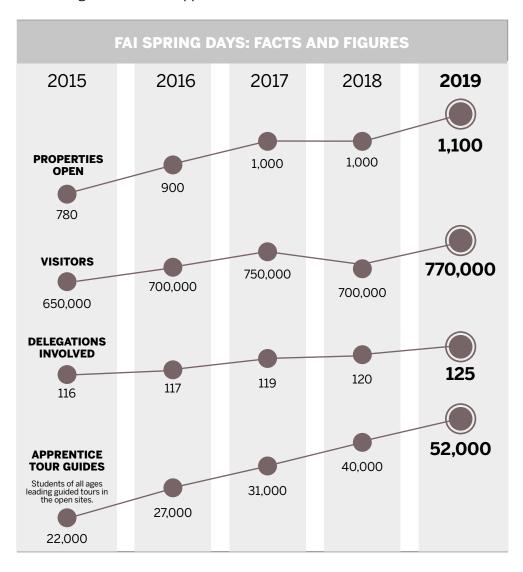

#### **MARCH**

For the 23th edition of the "**FAI Spring Days**", a total of 1,100 places in 430 locations all over Italy are opened to the public. Thanks to the commitment of 125 Delegations, 89 FAI Groups and 91 FAI Youth Groups, and to the support of almost 7,500 volunteers, the event attracts more than 770,000 visitors.

## **2019'S FACT AND FIGURES**

66
properties throughout Italy

newly acquired property

new properties opened to the public

71,000 m2 of historic buildings protected

6.7 m² of landscape protected

27
"Italian Places I Love"
for which an operation
has been launched

125
Delegations

99 FAI Groups (+11% vs 2018)

91 FAI Youth Groups

FAI "Bridge between Cultures"
Groups

7,470 volunteers (-4% vs 2018)

275 members of staff (+8% vs 2018)

213,815 members (+12% vs 2018)

910,357 visitors to the properties (+5% vs 2018)

770,000 visitors to the 27th "FAI Spring Days" (+10% vs 2018)

330,000 participants in the 8<sup>th</sup> "FAI Fall Days" (+29% vs 2018)

279,000 students involved (-3% vs 2018)

1,267,057 fans of the FAI Facebook pages (+14% vs 2018)

37.1
million euros in income from fundraising activities (+10% vs 2018)

5.9 million euros invested in the management of the properties (+23% vs 2018)

15.6
million euros invested in the restoration and conservation of the properties (+11% vs 2018)

94.3%
of the costs of property
management and scheduled
maintenance covered by
direct income
(96% nel 2018)

Close-up of the architectural decoration of the Palazzina Appiani, Milan, a property entrusted to FAI on a loan basis in 2015