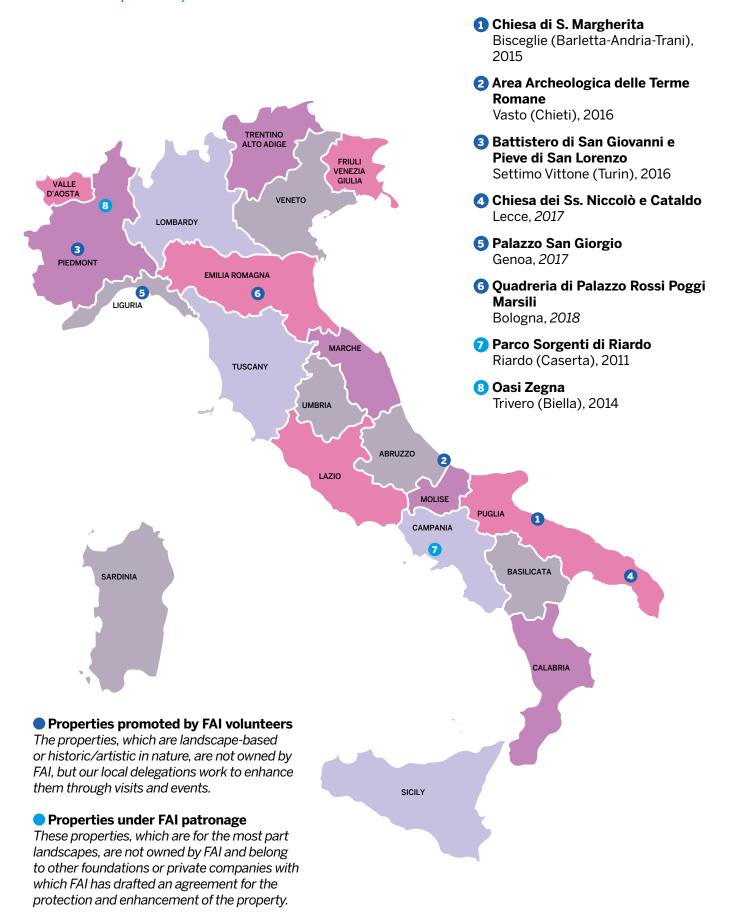

As at 31 December 2019, **FAI has a total of 66 properties located all across Italy** (see p. 32 onwards), of which: **51 are regularly open to the public and 15 are being restored.** 

Alongside them, there are **another 8 properties** (see p. 12), of which **6 are promoted by volunteers** and **2 are subject to sponsorship**.