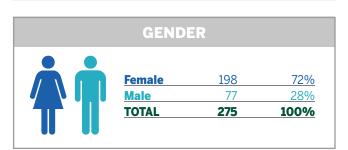

#### **Staff**

In 2019, FAI staff numbers amounted to 275 – for the most part female, with an average age of 43 and a high level of educational attainment.

In response to the results of the satisfaction survey conducted in 2018, during