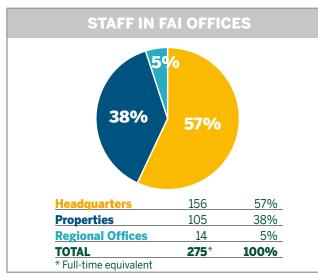

#### **Staff**

In 2019, FAI staff numbers amounted to 275 – for the most part female, with an average age of 43 and a high level of educational attainment.

In response to the results of the satisfaction survey conducted in 2018, during