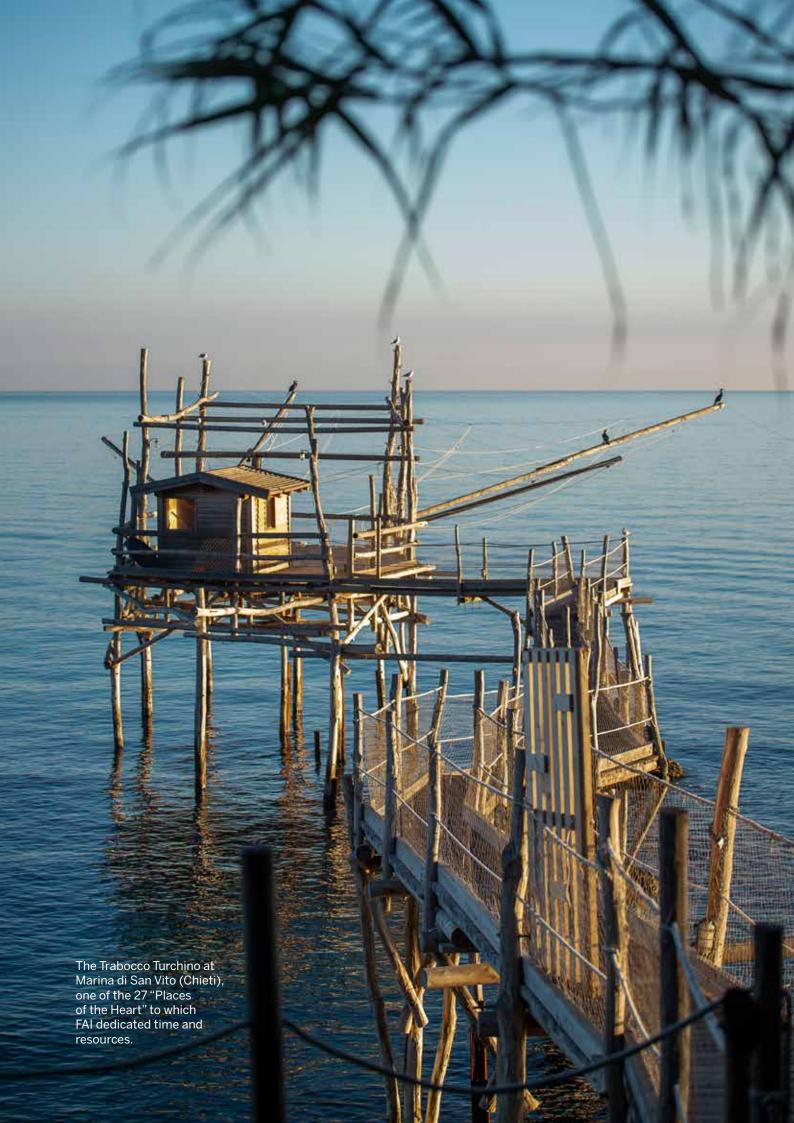

Following the 9th edition of the "Italian Places I Love" survey, **27 restoration, enhancement and preliminary examination operations are approved** out of 93 submissions received, encompassing such sites as the Trabocco Turchino (Chieti), the Serrai di Sottoguda (Belluno), the Church of San Salvatore in Campi di Norcia (Perugia) and the Giardini Pensili Ducali in Bovino (Foggia).