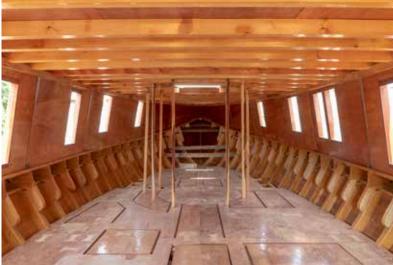

#### A designer home built on a Lake Como gondola

#### Velarca, Tremezzina (Como)

Donated by Aldo and Maria Luisa Norsa, 2011

■ With the reconstruction of the chestnut-wood gondola having been completed in 2018, 2019 saw the end of **the restoration of the "house"** – i.e. the upper section, with the deck, the tower, the internal partitions and the furnishings.

As was the case for the hull, the badly deteriorated wooden structure of the "house" was similarly unsalvageable. For this reason, it was necessary to replace it, while keeping the design and construction details exactly as they had been originally.

The characteristic **spiral staircase**, removed to facilitate the work, has been restored and reinstated in the boat, together with the furnishings that will gradually be reinstalled in their original positions.