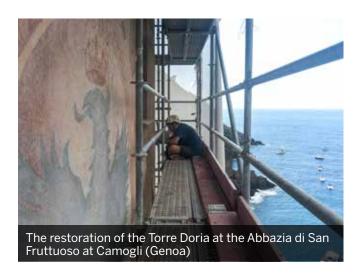

#### **JANUARY**

A new **cycle of restoration works at the Abbazia di San Fruttuoso** (Genoa) gets under way. The operations are geared towards the restoration of the presbytery and the Torre Doria, and are part of a wider restoration project that, since 2013, has focused on the bell tower and the facades of the abbey.

## A corner of paradise on the sea at Portofino

Left: the dining room at Villa del Balbianello with the six paintings restored in 2019. Right: the Abbazia di San Fruttuoso with the Doria tower and the presbytery undergoing restoration.

#### Abbazia di San Fruttuoso, Camogli (Genoa)

Donated by Frank and Orietta Pogson Doria Pamphilj, 1983

- In 2019, the property saw restoration work being carried out on the Presbytery and the Doria Tower with operations on the facades, emergency maintenance of the roofs and the salvaging and functional upgrading of a number of internal spaces. The difficulty of accessing the site necessitated the deployment of a very complex and logistically challenging system for the moving of the construction materials, which could only be implemented by air using a helicopter, or by sea using a pontoon.
- Work was also done on the restoration of collapsed or compromised sections of the dry-stone wall on the terracing behind the abbey, above the pedestrian path that passes through the village.
- During the year, the property welcomed a total of **40,558 visitors** (-14% vs 2018).