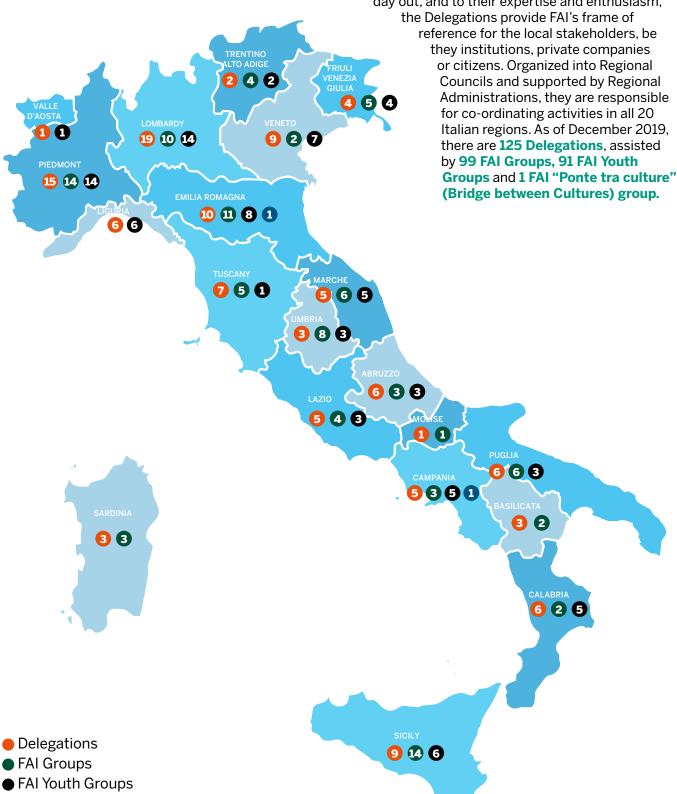

## FAI's network in Italy: the Delegations

(December 2019)

he Delegations – an extensive network of well-organized, pro-active volunteers in Italy's major towns and cities – are FAI's engine across the country, and they contribute to the embedding of FAI nationwide, working to spread its values and its operations. Thanks to their work, day in, day out, and to their expertise and enthusiasm,

125
Delegations

99 FAI Groups (+11% vs 2018)

91 FAI Youth Groups

FAI "Bridge between Cultures"
Groups

7,470 volunteers (-4% vs 2018)

275 members of staff (+8% vs 2018)

213,815 members (+12% vs 2018)

910,357 visitors to the properties (+5% vs 2018)