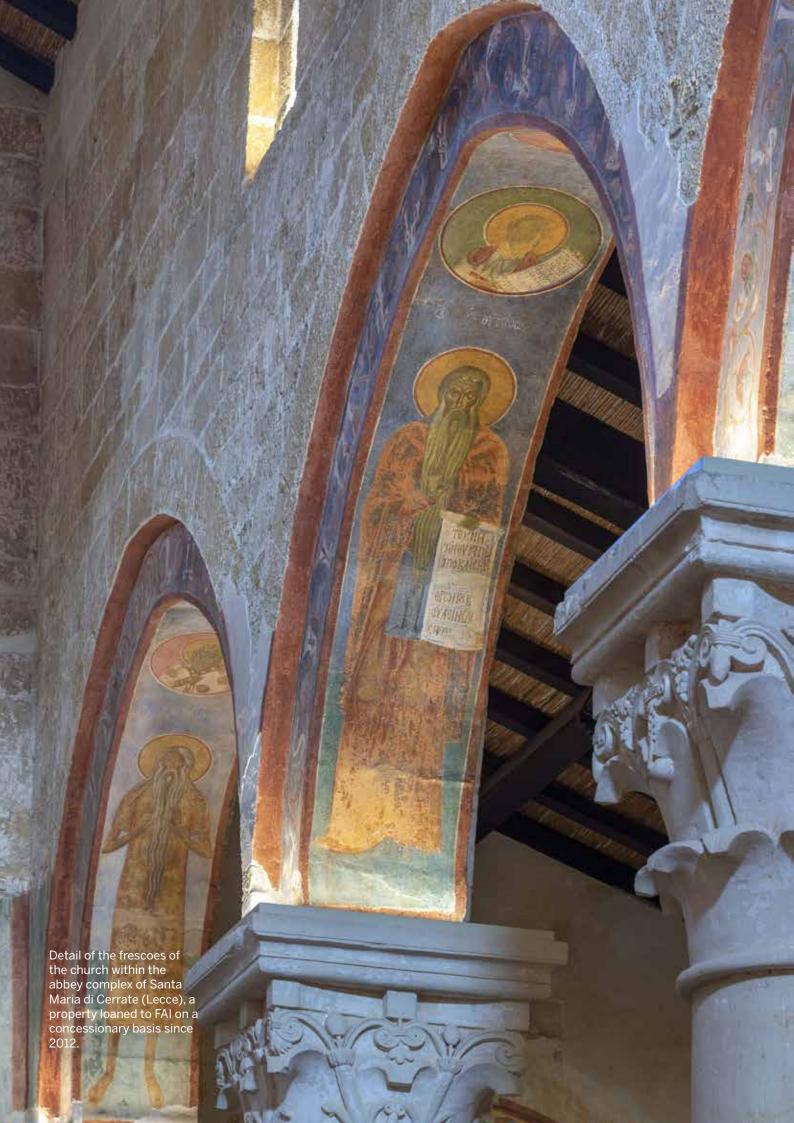

#### 🙉 Abbazia di Santa Maria di Cerrate

Lecce Loaned by the Province of Lecce, 2012

#### Abbazia di Santa Maria di Cerrate, Lecce

Loaned on a concessionary basis by the Province of Lecce, 2012

- In 2019 work got under way on the salvaging of the ancient water-supply system, which will meet most of the abbey's water requirements. In partnership with CNR, work also began on the planting of an experimental olive grove with 120 trees of 11 different varieties, to test their resistance to the *Xylella fastidiosa* bacterium that has blighted the olive trees of the Salento area since 2008.
- The archaeological excavations, carried out prior to the planting of the experimental olive grove, brought to light a number of holes, probably intended for stakes used in an ancient hut settlement dating back to the proto-historic period.
- The number of **visitors** in 2019 amounted to **30,116** (+1.4% vs 2018).