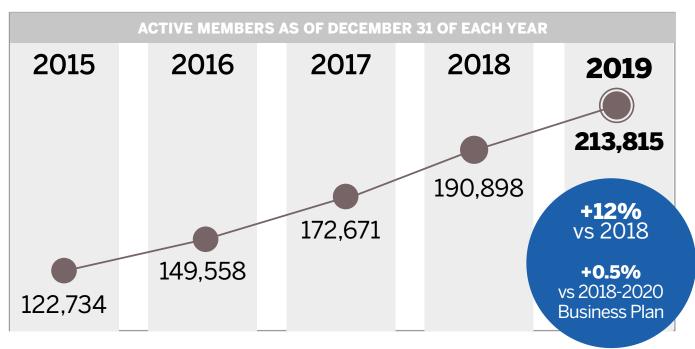

Returning to 2019, we should highlight the great increase in the number of members, increasing from 191,000 to over 213,000 – a higher increase than we had been expecting. The number of visitors to FAI's properties approached one million, with around 910,000 people coming through our doors in 2019. FAI's main initiatives – the FAI Spring Days, the FAI Fall Days, the RAI-FAI cultural asset campaigns and the fundraising operations – all achieved encouraging results, which reflect our growth as a large and growing organization that can count on consolidated expertise in making plans and developing projects.

125
Delegations

99 FAI Groups (+11% vs 2018)

91 FAI Youth Groups

FAI "Bridge between Cultures"
Groups

7,470 volunteers (-4% vs 2018)

275 members of staff (+8% vs 2018)

213,815 members (+12% vs 2018)

910,357 visitors to the properties (+5% vs 2018)

## **Key Performance Indicators**

|                | KPI'S                                                               | Description                                                                                                                                                       | 2014      | 2018      | OBJECTIVES 2019 | 2019    | 2023      |
|----------------|---------------------------------------------------------------------|-------------------------------------------------------------------------------------------------------------------------------------------------------------------|-----------|-----------|-----------------|---------|-----------|
|                | a. Number of visitors                                               | The indicator measures the number of people visiting FAI properties                                                                                               | 576,000   | 868,000   | 1,016,000       | 910,357 | 1,500,000 |
|                | b. Visitor<br>satisfaction                                          | The indicator measures overall visitor sati-<br>sfaction (with a score from 1 to 5) through a<br>visitor questionnaire                                            | 4.39      | 4.60      | 4.48            | 4.60    | 4.50      |
| 1<br>Proper-   | c. Interaction with local area                                      | The indicator measures the average number of agreements made by each of the properties with local institutions and businesses i                                   | -         | 813       | 988             | 905     | -         |
| ties           | d. Property<br>distribution                                         | The indicator expresses the ratio between the provinces with at least one FAI property against the total number of provinces in Italy                             | 29%       | 33%       | 34%             | 35%     | 40%       |
|                | e. Property<br>conservation                                         | The indicator expresses compliance with the planned maintenance standards and the quality of services, with a score from 1 to 5                                   | -         | 4.51      | 4.5             | 4.45    | 4.5       |
|                | f. Environmental<br>sustainability of<br>the properties             | The indicator expresses the percentage of the annual reduction in CO2 at the properties open to the public with respect to the total emissions calculated in 2014 | 0%        | -6.4%     | -7%             | -8,8%   | -15%      |
| 2              | a. Number of members                                                | The indicator expresses the number of members as of December 31 of each year o                                                                                    | 101,571   | 190,898   | 200,00          | 213,815 | 250,000   |
| People         | b. Profile of FAI                                                   | The indicator measures public awareness of FAI and expresses the percentage of those interviewed who stated that they "know FAI well"                             | 25%       | 30%       | 33%             | -       | 40%       |
|                | a. Local network presence                                           | The indicator measures the number of points of activation across Italy                                                                                            | 237       | 322       | 315             | 317     | 350       |
| 3<br>Network   | b. Places open to<br>the public during<br>nationwide events         | The indicator measures the number of properties open to the public on "FAI Spring Days" and other initiatives                                                     | 1,661     | 1,901     | 1,800           | 1,915   | -         |
| Network        | c. Reports and interventions on environment, landscape and heritage | The indicator measures the number of votes cast for the "Italian Places I Love" survey                                                                            | 1,650,000 | 2,227,847 | -               | -       | -         |
| 4<br>Organiza- | a. Staff<br>involvement                                             | The indicator measures, every two years, the level of motivation and involvement of all collaborators using the Hay Group consultancy model                       | -         | -         | -               | -       | -         |
| tion           | b. Organizational<br>efficiency                                     | The indicator measures the ratio of spending on institutional activities to total spending                                                                        | 68%       | 68%       | 70%             | 69%     | 70%       |
|                | a. Property<br>expenditure<br>coverage                              | The indicator measures the percentage of property running costs covered by direct income and represents the property's self-financing ability                     | 86.6%     | 95.7%     | 88.5%           | 94.3%   | 100%      |
| Sustaina-      | b. Funding of<br>restorations i                                     | The indicator expresses the percentage of resto-<br>ration costs covered and represents FAI's capacity<br>to raise capital funds                                  | 89%       | 100%      | 100%            | 84%     | 100%      |
| bility<br>axis | c. Fundraising                                                      | The indicator measures the total funds raised (in thousands of euros) and represents FAI's fundraising capacity                                                   | 19,050    | 29,242    | 28,869          | 32,328  | 36,000    |
|                | d. Number of<br>volunteers locally<br>and at major events           | The indicator measures the number of volun-<br>teers active locally, in FAI properties and in<br>nationwide campaigns                                             | 26,990    | 53,805    | 50,000          | 50,240  | 50,000    |
|                | e. Financial<br>stability                                           | The indicator measures the financial result of the profit and loss account (in thousands of euros)                                                                | 307       | 1,132     | 560             | 2,542   | -         |