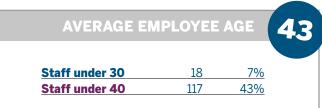

#### **Staff**

In 2019, FAI staff numbers amounted to 275 – for the most part female, with an average age of 43 and a high level of educational attainment.

In response to the results of the satisfaction survey conducted in 2018, during