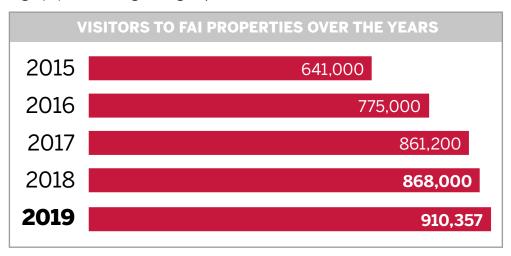

Returning to 2019, we should highlight the great increase in the number of members, increasing from 191,000 to over 213,000 – a higher increase than we had been expecting. The number of visitors to FAI's properties approached one million, with around 910,000 people coming through our doors in 2019. FAI's main initiatives – the FAI Spring Days, the FAI Fall Days, the RAI-FAI cultural asset campaigns and the fundraising operations – all achieved encouraging results, which reflect our growth as a large and growing organization that can count on consolidated expertise in making plans and developing projects.

125
Delegations

99 FAI Groups (+11% vs 2018)

91 FAI Youth Groups

FAI "Bridge between Cultures"
Groups

7,470 volunteers (-4% vs 2018)

275 members of staff (+8% vs 2018)

213,815 members (+12% vs 2018)

910,357 visitors to the properties (+5% vs 2018)

In 2019, the total number of **visitors to our properties was 910,357**, an increase of 5% with respect to 2018, with an **average visitor satisfaction** level for the visitor experience of **4.6 out of 5** – the same level achieved in 2018. The survey was carried out at 22 properties, with the responses being provided both on paper and digitally.