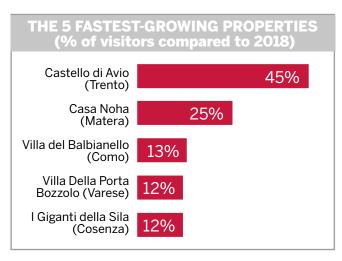

#### Villa del Balbianello, Tremezzina (Como)

Bequeathed by Guido Monzino, 1988

- With 140,302 visitors, this is FAI's most visited property.
- During the year, substantial work was carried out to improve the villa's sewage system, which also afforded an opportunity to enhance visitor services. In January 2020, during work to replace the modern carpet in the living room, a fortunate discovery was made: the floorcovering concealed a beautiful, polychrome Venetian mosaic floor with geometric patterning. Well-preserved, the floor will be cleaned and restored in order to reinstate the appearance of the room as it was in the past.
- In 2019, work continued on the **restoration of six paintings on glass** hanging in various rooms of the villa.

#### Castello e Parco di Masino, Caravino (Turin)

Acquired from Luigi Valperga di Masino thanks to a donation from FIAT, Cassa di Risparmio di Torino and Maglificio-calzificio torinese, 1988

- Thirty years on from the opening up to the public of the Castello e Parco di Masino, FAI set to work on a major new project focusing in particular on the restoration of the frescoes, which will encompass a total of more than 2000 m2 of painted surfaces over the coming years.
- The restorations constitute an exceptional opportunity to **expand and enrich our understanding of the castle** starting from the painted walls, which offer through new discoveries and the re-examination of what was already known additional information on the history of the Valperga family, the previous owners of this thousand-year-old building, in terms of the close relationships they had with the Savoy court and the aristocratic culture of the time.
- The program of works got under way in 2019 with a series of **tests** on the four large frescoed rooms, which constitute the monumental group of the castle's seventeenth-century decoration: the Salone degli Stemmi, the Sala dei Gobelins and the Sala del Biliardo on the ground floor, along with the Salone dei Savoia on the piano nobile. Using multispectral imaging, the diagnostic investigation brought to light the pictorial stratigraphy, revealing original backgrounds, colors and details that had been concealed by subsequent repaintings, and even - in the case of the Salone dei Savoia - an entire decorative scheme (perfectly conserved below the nineteenth-century plaster), which piece-by-piece will now be fully uncovered. Prior to housing the valuable collection of **94 paintings** that now characterize the decoration, the Salone dei Savoia was completely covered by frescoes celebrating the Savoy dynasty. Amid the **trompe l'oeil** columns, which emerged from the initial investigations. there are representations of landscapes and cities of the Duchy of Savoy, alongside coats-of-arms with scrolls that fully illustrate the genealogy of the royal house at the end of the seventeenth century, which is also condensed in a large family tree that has reappeared above the fireplace.
- The diagnostic and documentary operations were opened up to the public. Visitors to the castle were given the opportunity to witness first-hand what is usually only carried out behind closed doors, enabling them to discover unseen works, getting close-up views of every detail, including the rear sections.
- During the year, **visitor numbers** amounted to **64,639** (-10.4% vs 2018).

#### Castello della Manta, Manta (Cuneo)

Donated by Elisabetta De Rege Provana, 1985

- The restoration works made it possible to reinstate the original structure at the Gallery of the Grotesques and to reveal once again the seventeenth-century trompe l'oeil pictorial cycle that decorated the walls and had been concealed for more than two centuries under thick layers of plaster. Moreover, thanks to the removal of thick, dark layers of polish on the floor, the faux marble inlay decoration with its unexpectedly bright colors also made a reappearance.
- The same floor decoration was also rediscovered in the adjacent Salone delle Grottesche. The technique utilized was very unusual, reflecting the trend in that period to create a marble inlay effect, typical of the Roman villas of the time, albeit using different materials. The works were constituted in the main by the removal from the surfaces of innumerable layers of wax and varnish, the repairing of cracks and the replacement of the cement and mastic grout with lime grout similar to the original. Thanks to these measures, the geometric patterns have re-emerged, the shapes and colors of which are more clearly visible at the sides of the room compared to the center, which has been subject to greater wear and tear.
- During the year, the castle attracted a total of **36,852 visitors** (+10.8% vs 2018).

### of Casa Noha, Matera psulated Donated by the Fodale and I

Matera encapsulated Donated by the Fodale and Latorre families, 2004

- Given the ever-increasing numbers visiting Matera the European Capital of Culture 2019 the decision was taken to expand the existing areas set aside to **welcoming visitors**: the ticket office was overhauled and the shop was renovated to allow for more effective use of the spaces.
- Alongside the **immersive video-story** called "The Invisible Sassi", produced in 2014, which recounts the **history of the city**, an **interactive multimedia table** was added, offering an **overview of the cityscape** and its surrounding areas and encouraging **visits to special places**, monuments (some well-known, others less so), churches, museums, alleyways and districts, encompassing all manner of perspectives and panoramas, together with themed itineraries, the "Walks through Matera".
- In 2019, Casa Noha's visitor numbers reached **51,129** (+25.4% vs 2018).

#### Villa e Collezione Panza, Varese

Donated by Giuseppe and Giovanna Panza di Biumo, 1996

- In 2018, FAI succeeded in maintaining and restoring the villa's **prestigious nineteenth- and twentieth-century wooden floors**. In 2019, this operation was completed in the **Stanza Gialla**, situated on the first floor of the southern wing. The elegant flooring is formed by large walnut squares composed of inlaid wooden tiles.
- Following painstaking preliminary investigations, the conservation work was completed on the **stucco decorations in the Salone Impero**, created in 1829 and 1830 by Luigi Canonica, which were suffering from widespread degradation.
- In 2019, the Villa e Collezione Panza welcomed **47,393** visitors (+6.3% vs 2018), thanks in part to the exhibition "**Sean Scully: Long Light**", showcasing the work of the celebrated American painter.