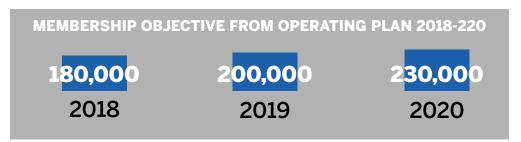

# The 2018-2020 Operating Plan: "The New Properties"

In 2018, FAI launched the second of the three stages of implementation of its ten-year strategic plan, "FAI 2023". After the first three-year period (2015-2017), which was concerned with the acquisition of new targets, the 2018-2020 Operating Plan, focusing on "The New Properties", has set in motion a full 23 projects that will contribute to the reaching of ambitious growth objectives, in line with an overhauled policy on the acquisition, enhancement, promotion, organization and management of our properties across Italy.

## **Key Performance Indicators**

|                | KPI'S                                                               | Description                                                                                                                                                       | 2014      | 2018      | OBJECTIVES 2019 | 2019    | 2023      |
|----------------|---------------------------------------------------------------------|-------------------------------------------------------------------------------------------------------------------------------------------------------------------|-----------|-----------|-----------------|---------|-----------|
|                | a. Number of visitors                                               | The indicator measures the number of people visiting FAI properties                                                                                               | 576,000   | 868,000   | 1,016,000       | 910,357 | 1,500,000 |
|                | b. Visitor<br>satisfaction                                          | The indicator measures overall visitor sati-<br>sfaction (with a score from 1 to 5) through a<br>visitor questionnaire                                            | 4.39      | 4.60      | 4.48            | 4.60    | 4.50      |
| 1<br>Proper-   | c. Interaction with local area                                      | The indicator measures the average number of agreements made by each of the properties with local institutions and businesses i                                   | -         | 813       | 988             | 905     | -         |
| ties           | d. Property<br>distribution                                         | The indicator expresses the ratio between the provinces with at least one FAI property against the total number of provinces in Italy                             | 29%       | 33%       | 34%             | 35%     | 40%       |
|                | e. Property<br>conservation                                         | The indicator expresses compliance with the planned maintenance standards and the quality of services, with a score from 1 to 5                                   | -         | 4.51      | 4.5             | 4.45    | 4.5       |
|                | f. Environmental<br>sustainability of<br>the properties             | The indicator expresses the percentage of the annual reduction in CO2 at the properties open to the public with respect to the total emissions calculated in 2014 | 0%        | -6.4%     | -7%             | -8,8%   | -15%      |
| 2              | a. Number of members                                                | The indicator expresses the number of members as of December 31 of each year o                                                                                    | 101,571   | 190,898   | 200,00          | 213,815 | 250,000   |
| People         | b. Profile of FAI                                                   | The indicator measures public awareness of FAI and expresses the percentage of those interviewed who stated that they "know FAI well"                             | 25%       | 30%       | 33%             | -       | 40%       |
|                | a. Local network presence                                           | The indicator measures the number of points of activation across Italy                                                                                            | 237       | 322       | 315             | 317     | 350       |
| 3<br>Network   | b. Places open to<br>the public during<br>nationwide events         | The indicator measures the number of properties open to the public on "FAI Spring Days" and other initiatives                                                     | 1,661     | 1,901     | 1,800           | 1,915   | -         |
| Network        | c. Reports and interventions on environment, landscape and heritage | The indicator measures the number of votes cast for the "Italian Places I Love" survey                                                                            | 1,650,000 | 2,227,847 | -               | -       | -         |
| 4<br>Organiza- | a. Staff<br>involvement                                             | The indicator measures, every two years, the level of motivation and involvement of all collaborators using the Hay Group consultancy model                       | -         | -         | -               | -       | -         |
| tion           | b. Organizational<br>efficiency                                     | The indicator measures the ratio of spending on institutional activities to total spending                                                                        | 68%       | 68%       | 70%             | 69%     | 70%       |
|                | a. Property<br>expenditure<br>coverage                              | The indicator measures the percentage of property running costs covered by direct income and represents the property's self-financing ability                     | 86.6%     | 95.7%     | 88.5%           | 94.3%   | 100%      |
| Sustaina-      | b. Funding of<br>restorations i                                     | The indicator expresses the percentage of resto-<br>ration costs covered and represents FAI's capacity<br>to raise capital funds                                  | 89%       | 100%      | 100%            | 84%     | 100%      |
| bility<br>axis | c. Fundraising                                                      | The indicator measures the total funds raised (in thousands of euros) and represents FAI's fundraising capacity                                                   | 19,050    | 29,242    | 28,869          | 32,328  | 36,000    |
|                | d. Number of<br>volunteers locally<br>and at major events           | The indicator measures the number of volun-<br>teers active locally, in FAI properties and in<br>nationwide campaigns                                             | 26,990    | 53,805    | 50,000          | 50,240  | 50,000    |
|                | e. Financial<br>stability                                           | The indicator measures the financial result of the profit and loss account (in thousands of euros)                                                                | 307       | 1,132     | 560             | 2,542   | -         |