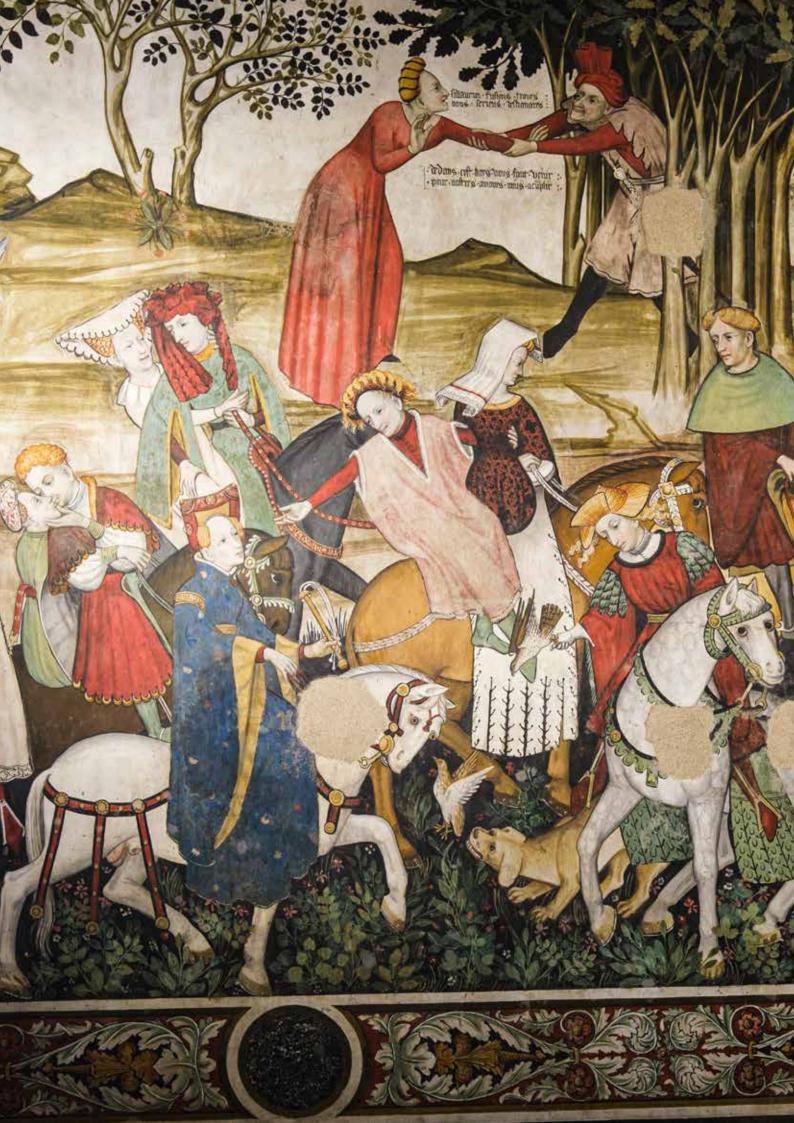

Stories and miracles of the fountain of youth in the Marquisate of Saluzzo

The reinstatement of decorations in the Gallery of Grotesques at the Castello della Manta after the restorations

#### Castello della Manta, Manta (Cuneo)

Donated by Elisabetta De Rege Provana, 1985

- The restoration works made it possible to reinstate the original structure at the Gallery of the Grotesques and to reveal once again the seventeenth-century trompe l'oeil pictorial cycle that decorated the walls and had been concealed for more than two centuries under thick layers of plaster. Moreover, thanks to the removal of thick, dark layers of polish on the floor, the faux marble inlay decoration with its unexpectedly bright colors also made a reappearance.
- The same floor decoration was also rediscovered in the adjacent Salone delle Grottesche. The technique utilized was very unusual, reflecting the trend in that period to create a marble inlay effect, typical of the Roman villas of the time, albeit using different materials. The works were constituted in the main by the removal from the surfaces of innumerable layers of wax and varnish, the repairing of cracks and the replacement of the cement and mastic grout with lime grout similar to the original. Thanks to these measures, the geometric patterns have re-emerged, the shapes and colors of which are more clearly visible at the sides of the room compared to the center, which has been subject to greater wear and tear.
- During the year, the castle attracted a total of **36,852 visitors** (+10.8% vs 2018).