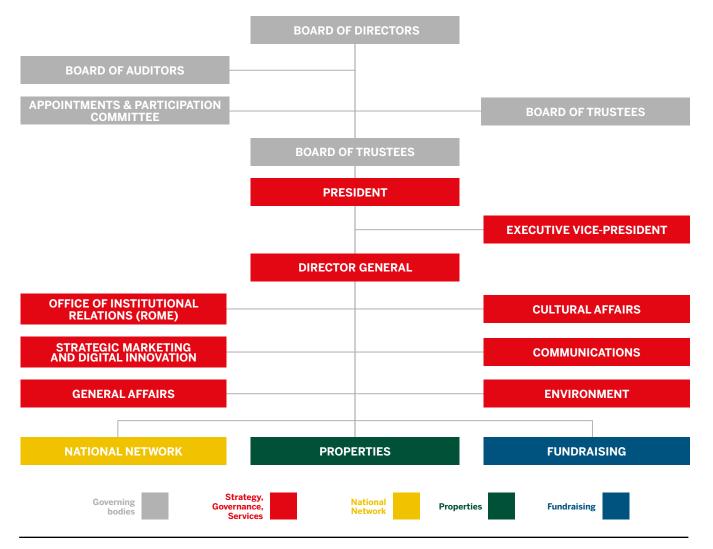

## FAI Governance (July 2020)

Al's governance structure is composed of the President, the Executive Vice-President, the Vice-Presidents, the Board of Directors, the Executive Committee, the Board of Trustees, the Board of Auditors and the Appointments & Participation Committee. The President, Vice-President, Trustees, Auditors and Board Members do not have a specific mandate and receive no remuneration.

#### **FAI'S GOVERNING BODIES**