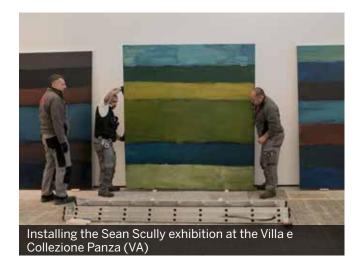

#### **APRIL**

The exhibition "**Sean Scully: Long Light**", curated by Anna Bernardini, is inaugurated at Villa Panza and the Panza Collection (Varese), focusing on the output of the Irish-born American artist, a master of light and color at the forefront of the contemporary art scene.

#### Villa e Collezione Panza, Varese

Donated by Giuseppe and Giovanna Panza di Biumo, 1996

- In 2018, FAI succeeded in maintaining and restoring the villa's **prestigious nineteenth- and twentieth-century wooden floors**. In 2019, this operation was completed in the **Stanza Gialla**, situated on the first floor of the southern wing. The elegant flooring is formed by large walnut squares composed of inlaid wooden tiles.
- Following painstaking preliminary investigations, the conservation work was completed on the **stucco decorations in the Salone Impero**, created in 1829 and 1830 by Luigi Canonica, which were suffering from widespread degradation.
- In 2019, the Villa e Collezione Panza welcomed **47,393** visitors (+6.3% vs 2018), thanks in part to the exhibition "**Sean Scully: Long Light**", showcasing the work of the celebrated American painter.