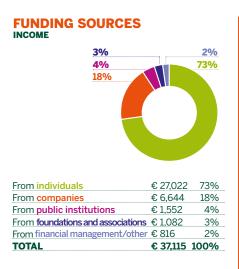

37.1
million euros in income from fundraising activities (+10% vs 2018)

5.9 million euros invested in the management of the properties (+23% vs 2018)

15.6
million euros invested in the restoration and conservation of the properties (+11% vs 2018)