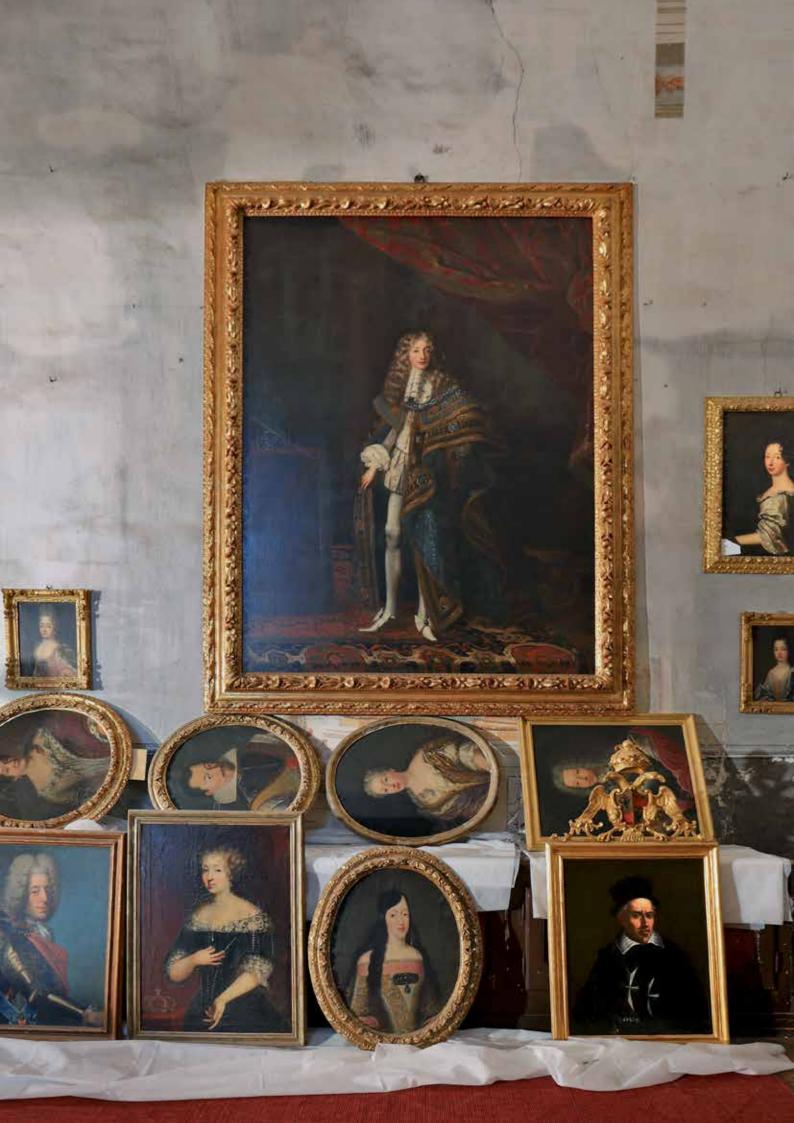

#### Palazzo e Giardini Moroni, Bergamo

Loaned on a concessionary basis by the Fondazione Museo di Palazzo Moroni, 2019

- In March 2009, Count Antonio Moroni transferred ownership of his beloved palazzo at No. 12, Via Porta Dipinta together with its garden, collections and outbuildings to the Fondazione Museo di Palazzo Moroni ("Palazzo Moroni Museum Foundation") in the hope that this **historic Lombard building**, which had been his family home for centuries, could be opened up to the public.
- 10 years on, FAI and the Fondazione Museo di Palazzo Moroni signed an innovative, well-structured agreement that saw the property entrusted to FAI, to make available to the public one of the city's most important and most typical buildings. The palazzo, the collections and the outbuildings were transferred on a loan-for-use basis to FAI, which will now plan out and raise funds for the restoration of the complex, including the upgrading of its services, before managing it as a publicly accessible property. The agreement also set out that the six paintings subject to constraints as a collection including the Gentleman in Pink, one of the most renowned masterpieces of the Italian Renaissance, and the Portrait of Isotta Brembati, both by Giovanni Battista Moroni (1520-1578) should remain in the palazzo, as per the early nineteenth-century concept.
- With this understanding, the rich, delightful, seventeenth-century building that overlooks Bergamo Alta has become the **first urban aristocratic building** to be safeguarded and managed by FAI. The importance of the complex is further enhanced by its impressive **grounds complete with kitchen garden**: an intact, two-hectare patch of Lombard countryside that is as evocative as it is unusual, even encompassing vineyards and a terraced orchard.