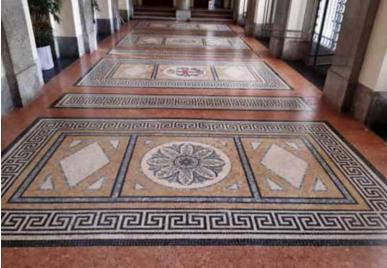

Left: the work "Backs and Fronts" (1981) by Sean Scully at Villa Panza. Right: the marble mosaic floor at Palazzina Appiani.

#### Palazzina Appiani, Milan

Loaned on a concessionary basis by Milan City Council, 2015

- Facing the arena designed by Luigi Canonica in 1807, modelled after ancient Roman amphitheaters, the Palazzina Appiani was created as a gallery for Napoleon's family. As soon as you pass through the entrance, you are immediately captivated by the intersecting geometries of the **marble mosaic floor**, laid in the early twentieth century.
- n 2019, around 200 m² of flooring was restored. The *Salone d'onore*, also known as the Sala Appiani, was illuminated by a series of **historic wooden**French doors overlooking Parco Sempione. Concurrently with the restoration works on the ground floor, emergency maintenance works were carried out on the frames of these doors.
- In 2019, Palazzina Appiani received 19,236 visitors.