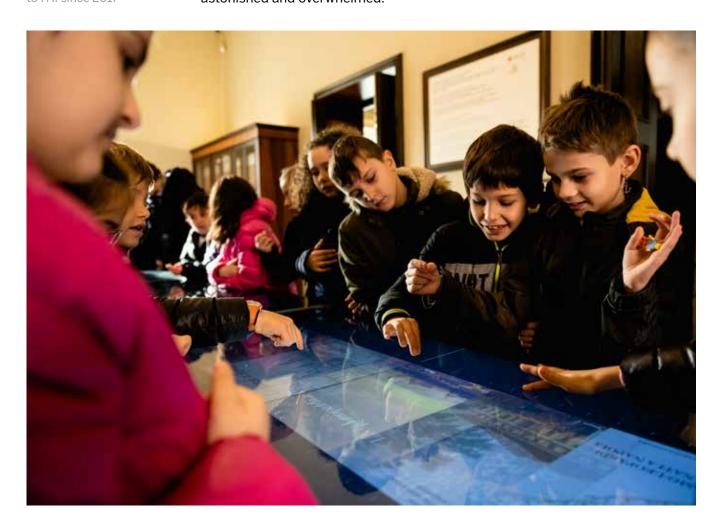

#### **MAY**

Casa Noha, a FAI property in the heart of the famous Sassi, opens up new spaces set aside to tell the story of Matera through an **interactive multimedia table** that allows visitors to engage with the city in a well-informed, in-depth way, intended to stimulate their curiosity.

### of Casa Noha, Matera psulated Donated by the Fodale and I

Matera encapsulated Donated by the Fodale and Latorre families, 2004

- Given the ever-increasing numbers visiting Matera the European Capital of Culture 2019 the decision was taken to expand the existing areas set aside to **welcoming visitors**: the ticket office was overhauled and the shop was renovated to allow for more effective use of the spaces.
- Alongside the **immersive video-story** called "The Invisible Sassi", produced in 2014, which recounts the **history of the city**, an **interactive multimedia table** was added, offering an **overview of the cityscape** and its surrounding areas and encouraging **visits to special places**, monuments (some well-known, others less so), churches, museums, alleyways and districts, encompassing all manner of perspectives and panoramas, together with themed itineraries, the "Walks through Matera".
- In 2019, Casa Noha's visitor numbers reached **51,129** (+25.4% vs 2018).