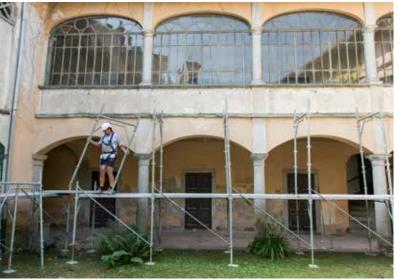

## A "living museum that adds luster to Morazzone"

#### Casa Macchi, Morazzone (Varese)

Bequeathed by Marialuisa Macchi, 2015

- In October 2019, work got under way that is scheduled to last until the end of 2021. The first phase, due to be completed by the end of 2020, concerns the consolidation and restoration of the roof and the restoration of the external facades, as well as all of the frames, doors and windows. In the second phase of the works, the rooms on the first floor will be restored, followed by the ground floor. Once the house has been entirely overhauled, the focus will shift to the courtyard and the exteriors.
- Left: erecting the scaffolding at Casa Macchi. Right: the interior of the Velarca under restoration.
- The works are organized in such a way as to allow **public open days** on which visitors will be guided around the restoration site and can thus come to appreciate the specifics of the operations and the details of all the completed and ongoing work.