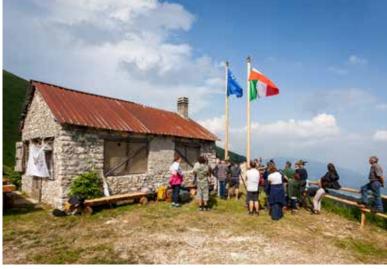

#### Monte Fontana Secca, Quero Vas (Belluno)

Donated by siblings Bruno and Liliana Collavo, 2015

- On 21 June 2019 at Quero Vas (Belluno), with the **flag-raising ceremony** that marks the historic events that occurred here and serves as a reminder of our responsibility to commemorate those youngsters who gave their lives for Italy, FAI **started work** on the project for the **regeneration of the landscape and environment** and the **exploitation of the historical and documentary heritage** of Monte Fontana Secca.
- Additional works were carried out to allow safe transport to the property. The project, shared with the municipalities of Quero Vas and Alano del Piave and with the Unione Montana Feltrina, included the upgrading of the roadway (reducing the incline of certain sections) and works to improve waste-water disposal.