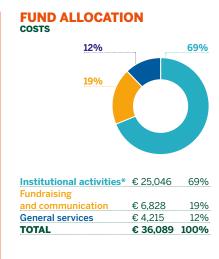

In 2019, FAI **invested €5,990,484** (+23% vs 2018) in **the restoration and conservation** of the properties.

A total of €15,597,851 (+11% vs 2018) was spent on the management of the properties.

In line with the **policy of financial sustainability**, 2019 saw a slight decrease to 94.3% (vs 96% in 2018) in the level of coverage provided through direct income alone of the overheads for the management and ordinary maintenance of the properties.