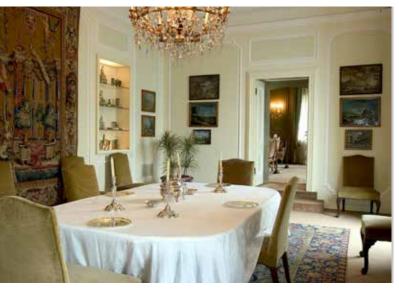

## A corner of paradise on the sea at Portofino

Left: the dining room at Villa del Balbianello with the six paintings restored in 2019. Right: the Abbazia di San Fruttuoso with the Doria tower and the presbytery undergoing restoration.

#### Villa del Balbianello, Tremezzina (Como)

Bequeathed by Guido Monzino, 1988

- With 140,302 visitors, this is FAI's most visited property.
- During the year, substantial work was carried out to improve the villa's sewage system, which also afforded an opportunity to enhance visitor services. In January 2020, during work to replace the modern carpet in the living room, a fortunate discovery was made: the floorcovering concealed a beautiful, polychrome Venetian mosaic floor with geometric patterning. Well-preserved, the floor will be cleaned and restored in order to reinstate the appearance of the room as it was in the past.
- In 2019, work continued on the **restoration of six paintings on glass** hanging in various rooms of the villa.