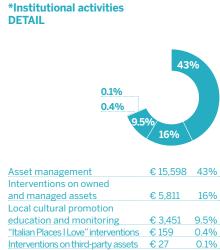

In 2019, FAI **invested €5,990,484** (+23% vs 2018) in **the restoration and conservation** of the properties.

A total of €15,597,851 (+11% vs 2018) was spent on the management of the properties.

In line with the **policy of financial sustainability**, 2019 saw a slight decrease to 94.3% (vs 96% in 2018) in the level of coverage provided through direct income alone of the overheads for the management and ordinary maintenance of the properties.