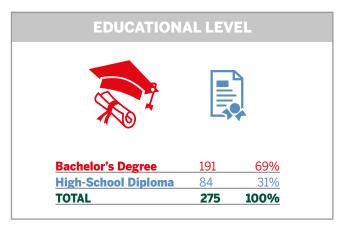

#### **Staff**

In 2019, FAI staff numbers amounted to 275 – for the most part female, with an average age of 43 and a high level of educational attainment.

In response to the results of the satisfaction survey conducted in 2018, during