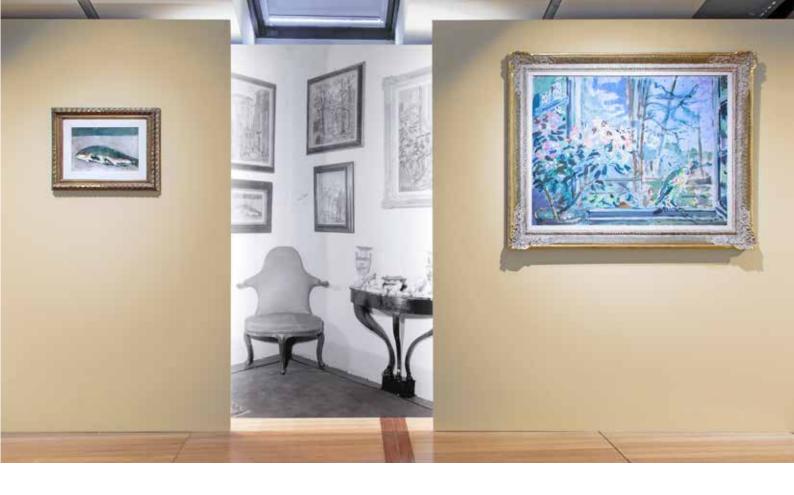

Villa Necchi Campiglio (Milan) hosts the exhibition titled "The Filippo de Pisis Room: Luigi Vittorio Fossati Bellani and his Collection", curated by Paolo Campiglio and Roberto Dulio, which brings together for the first time the works that the collector had accumulated in his house in Rome.

In 2019, Villa Necchi Campiglio played host to the following exhibitions:

"The Filippo de Pisis Room: Luigi Vittorio Fossati Bellani and his collection" (3 April - 15 September 2019): the exhibition brought together for the first time the collection of works – some never before seen in public – that Fossati Bellani had compiled and installed in his house in Rome. The exhibition was an homage to the collector and to his passion for the work of Filippo de Pisis, which he liked to hang next to refined paintings by Savinio, Rosai and de Witt.