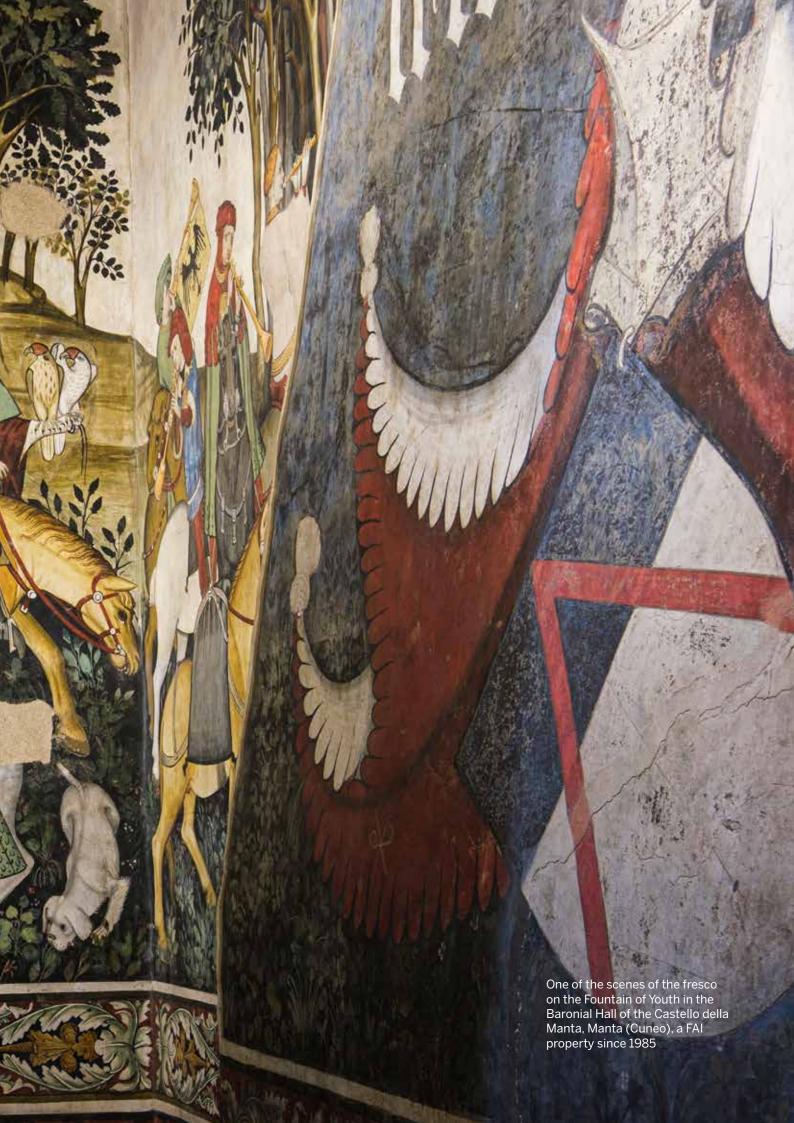

Stories and miracles of the fountain of youth in the Marquisate of Saluzzo

The reinstatement of decorations in the Gallery of Grotesques at the Castello della Manta after the restorations

#### Castello della Manta, Manta (Cuneo)

Donated by Elisabetta De Rege Provana, 1985

- The restoration works made it possible to reinstate the original structure at the Gallery of the Grotesques and to reveal once again the seventeenth-century trompe l'oeil pictorial cycle that decorated the walls and had been concealed for more than two centuries under thick layers of plaster. Moreover, thanks to the removal of thick, dark layers of polish on the floor, the faux marble inlay decoration with its unexpectedly bright colors also made a reappearance.
- The same floor decoration was also rediscovered in the adjacent Salone delle Grottesche. The technique utilized was very unusual, reflecting the trend in that period to create a marble inlay effect, typical of the Roman villas of the time, albeit using different materials. The works were constituted in the main by the removal from the surfaces of innumerable layers of wax and varnish, the repairing of cracks and the replacement of the cement and mastic grout with lime grout similar to the original. Thanks to these measures, the geometric patterns have re-emerged, the shapes and colors of which are more clearly visible at the sides of the room compared to the center, which has been subject to greater wear and tear.
- During the year, the castle attracted a total of **36,852 visitors** (+10.8% vs 2018).