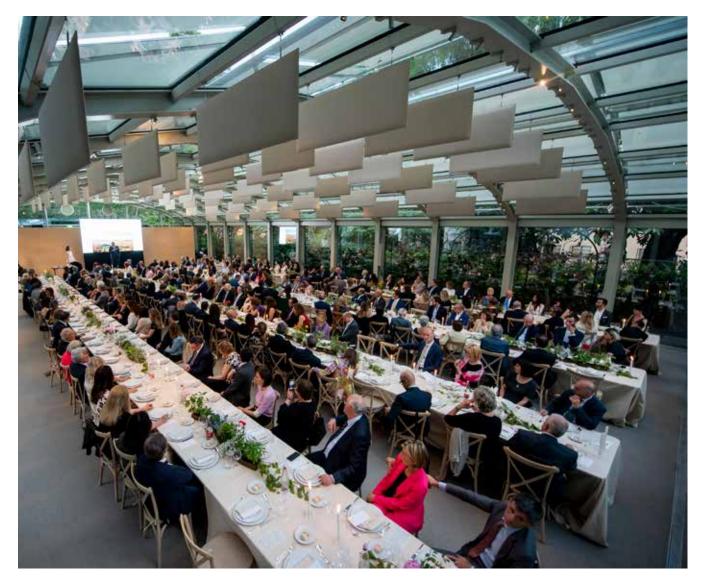

In the massive ballroom, Lucrezia Moroni, the mayor of Bergamo Giorgio Gori and representatives of Lombardy Region's Culture Office celebrated together with FAI this significant moment in the life of one of the most important palazzos in Bergamo and, indeed, the whole of Lombardy. The Deutsche Post Foundation immediately secured an initial contribution of  $\[ \in \]$ 500,000 for the restoration, and the shared intention was to plan for it to be opened to the public in spring 2022.