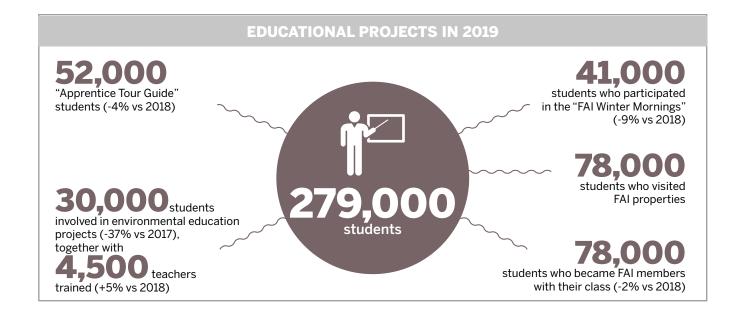

During the 8th edition of the "**FAI Winter Mornings**", cultural visits for schools led by the Apprentice Tour Guides, 216 places throughout Italy are opened up and visited by 41,000 students.

770,000 visitors to the 27th "FAI Spring Days" (+10% vs 2018)

330,000 participants in the 8<sup>th</sup> "FAI Fall Days" (+29% vs 2018)

279,000 students involved (-3% vs 2018)

1,267,057 fans of the FAI Facebook pages (+14% vs 2018)