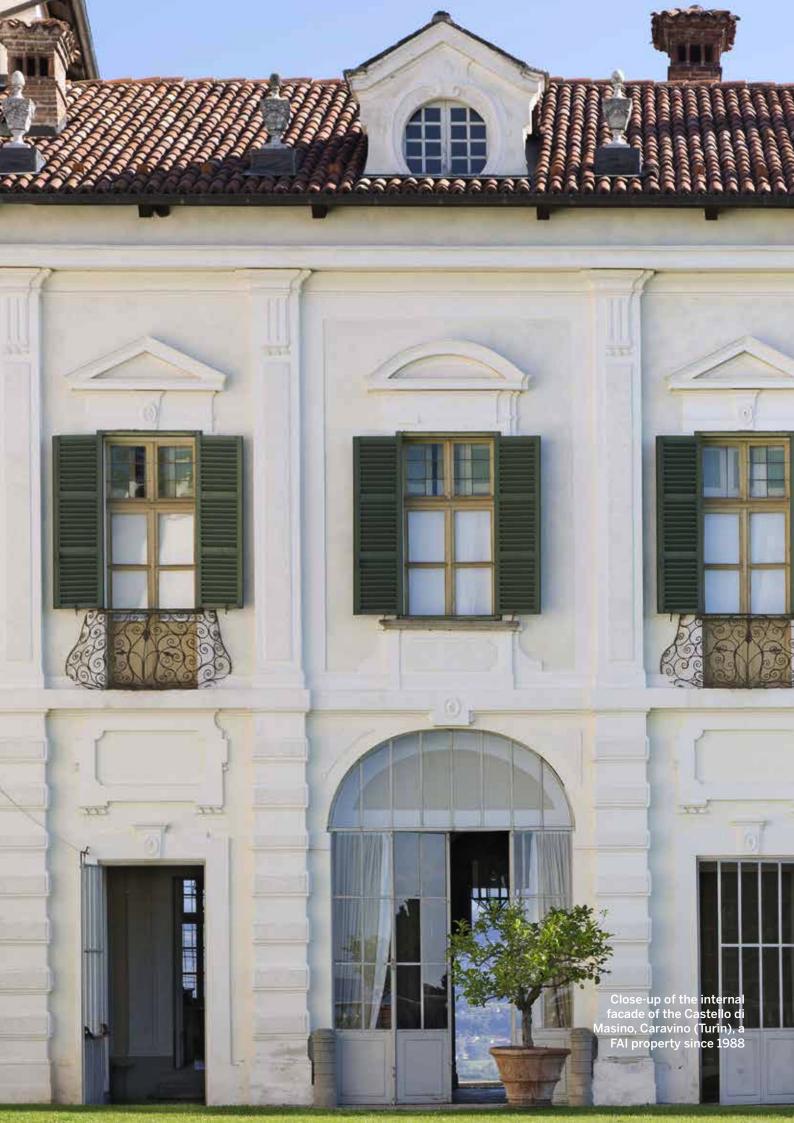

#### Casa Carbone

Lavagna (Genoa) Bequeathed by Emanuele and Siria Carbone, 1987

Castello e Parco di Masino

Caravino (Turin)
Purchased from Luigi Valperga
di Masino thanks to donations
by FIAT, Cassa di Risparmio
di Turin, Maglificio-calzificio
torinese. 1988

Thirty years on from the opening of the **Castello di Masino** (Turin), a program of extraordinary works is initiated, geared towards the **restoration of its frescoes** – a project that will concern more than 2000 m2 of painted surfaces over the coming years.

#### Castello e Parco di Masino, Caravino (Turin)

Acquired from Luigi Valperga di Masino thanks to a donation from FIAT, Cassa di Risparmio di Torino and Maglificio-calzificio torinese, 1988

- Thirty years on from the opening up to the public of the Castello e Parco di Masino, FAI set to work on a major new project focusing in particular on the restoration of the frescoes, which will encompass a total of more than 2000 m2 of painted surfaces over the coming years.
- The restorations constitute an exceptional opportunity to **expand and enrich our understanding of the castle** starting from the painted walls, which offer through new discoveries and the re-examination of what was already known additional information on the history of the Valperga family, the previous owners of this thousand-year-old building, in terms of the close relationships they had with the Savoy court and the aristocratic culture of the time.
- The program of works got under way in 2019 with a series of **tests** on the four large frescoed rooms, which constitute the monumental group of the castle's seventeenth-century decoration: the Salone degli Stemmi, the Sala dei Gobelins and the Sala del Biliardo on the ground floor, along with the Salone dei Savoia on the piano nobile. Using multispectral imaging, the diagnostic investigation brought to light the pictorial stratigraphy, revealing original backgrounds, colors and details that had been concealed by subsequent repaintings, and even - in the case of the Salone dei Savoia - an entire decorative scheme (perfectly conserved below the nineteenth-century plaster), which piece-by-piece will now be fully uncovered. Prior to housing the valuable collection of **94 paintings** that now characterize the decoration, the Salone dei Savoia was completely covered by frescoes celebrating the Savoy dynasty. Amid the **trompe l'oeil** columns, which emerged from the initial investigations. there are representations of landscapes and cities of the Duchy of Savoy, alongside coats-of-arms with scrolls that fully illustrate the genealogy of the royal house at the end of the seventeenth century, which is also condensed in a large family tree that has reappeared above the fireplace.
- The diagnostic and documentary operations were opened up to the public. Visitors to the castle were given the opportunity to witness first-hand what is usually only carried out behind closed doors, enabling them to discover unseen works, getting close-up views of every detail, including the rear sections.
- During the year, **visitor numbers** amounted to **64,639** (-10.4% vs 2018).