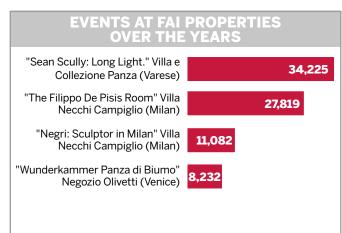

# EVENTS AT FAI PROPERTIES IN 2019 311 events (-10% vs 2018) 206,996 visitors (-6% vs al 2018)

| THE 5 MOST VISITED EXHIBITIONS<br>AND EVENTS IN 2018                         |        |  |  |
|------------------------------------------------------------------------------|--------|--|--|
| "Three Days for the Garden – Spring<br>Edition" - Castello di Masino (Turin) | 16,868 |  |  |
| "Breath of Spring" Villa Necchi<br>Campiglio (Milan)                         | 7,375  |  |  |
| "AgruMi", Villa Necchi Campiglio<br>(Milan)                                  | 7,079  |  |  |
| "Three Days for the Garden – Fall<br>Edition" - Castello di Masino (Turin)   | 5,283  |  |  |
| "Lu pianieri" Abbazia di S. Maria<br>di Cerrate (Lecce)                      | 3,809  |  |  |