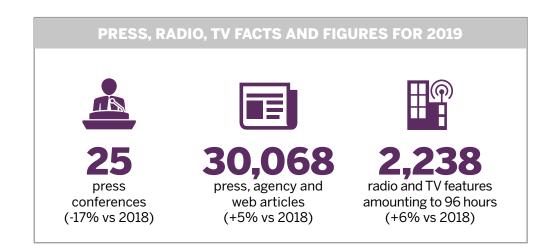

## **2019'S FACT AND FIGURES**

66
properties throughout Italy

newly acquired property

new properties opened to the public

71,000 m2 of historic buildings protected

6.7 m² of landscape protected

27
"Italian Places I Love"
for which an operation
has been launched

125
Delegations

99 FAI Groups (+11% vs 2018)

91 FAI Youth Groups

FAI "Bridge between Cultures"
Groups

7,470 volunteers (-4% vs 2018)

275 members of staff (+8% vs 2018)

213,815 members (+12% vs 2018)

910,357 visitors to the properties (+5% vs 2018)

770,000 visitors to the 27th "FAI Spring Days" (+10% vs 2018)

330,000 participants in the 8<sup>th</sup> "FAI Fall Days" (+29% vs 2018)

279,000 students involved (-3% vs 2018)

1,267,057 fans of the FAI Facebook pages (+14% vs 2018)

37.1
million euros in income from fundraising activities (+10% vs 2018)

5.9 million euros invested in the management of the properties (+23% vs 2018)

15.6
million euros invested in the restoration and conservation of the properties (+11% vs 2018)