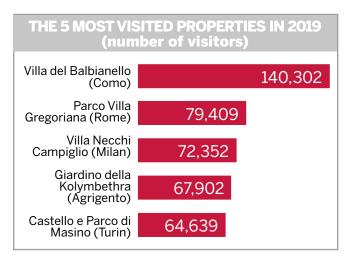

#### Villa del Balbianello, Tremezzina (Como)

Bequeathed by Guido Monzino, 1988

- With 140,302 visitors, this is FAI's most visited property.
- During the year, substantial work was carried out to improve the villa's sewage system, which also afforded an opportunity to enhance visitor services. In January 2020, during work to replace the modern carpet in the living room, a fortunate discovery was made: the floorcovering concealed a beautiful, polychrome Venetian mosaic floor with geometric patterning. Well-preserved, the floor will be cleaned and restored in order to reinstate the appearance of the room as it was in the past.
- In 2019, work continued on the **restoration of six paintings on glass** hanging in various rooms of the villa.

#### Parco Villa Gregoriana, Tivoli (Rome)

Loaned on a concessionary basis by the Agenzia del Demanio (Italian Public Property Agency), 2002

- The heavy rainfall over recent years had badly degraded and washed away the dirt track of the path that on the eastern slope of the park leads to the Ponte Lupo bridge. The works carried out in 2019 included the overhaul and stabilization of the dirt track and the reconstruction of the stone steps.
- In 2019, work continued on the important operation to reinstate the historic rainwater runoff system constituted by the drainage at the side of the paths, the pipework and the channels on top of the flood walls which takes the water away from the trails, guaranteeing the stability of the slopes and the walkways while also facilitating the maintenance operations.
- During the year, the number of visitors to the park reached 79,409 (+10% vs 2018).

#### Castello e Parco di Masino, Caravino (Turin)

Acquired from Luigi Valperga di Masino thanks to a donation from FIAT, Cassa di Risparmio di Torino and Maglificio-calzificio torinese, 1988

- Thirty years on from the opening up to the public of the Castello e Parco di Masino, FAI set to work on a major new project focusing in particular on the restoration of the frescoes, which will encompass a total of more than 2000 m2 of painted surfaces over the coming years.
- The restorations constitute an exceptional opportunity to **expand and enrich our understanding of the castle** starting from the painted walls, which offer through new discoveries and the re-examination of what was already known additional information on the history of the Valperga family, the previous owners of this thousand-year-old building, in terms of the close relationships they had with the Savoy court and the aristocratic culture of the time.
- The program of works got under way in 2019 with a series of **tests** on the four large frescoed rooms, which constitute the monumental group of the castle's seventeenth-century decoration: the Salone degli Stemmi, the Sala dei Gobelins and the Sala del Biliardo on the ground floor, along with the Salone dei Savoia on the piano nobile. Using multispectral imaging, the diagnostic investigation brought to light the pictorial stratigraphy, revealing original backgrounds, colors and details that had been concealed by subsequent repaintings, and even - in the case of the Salone dei Savoia - an entire decorative scheme (perfectly conserved below the nineteenth-century plaster), which piece-by-piece will now be fully uncovered. Prior to housing the valuable collection of **94 paintings** that now characterize the decoration, the Salone dei Savoia was completely covered by frescoes celebrating the Savoy dynasty. Amid the **trompe l'oeil** columns, which emerged from the initial investigations. there are representations of landscapes and cities of the Duchy of Savoy, alongside coats-of-arms with scrolls that fully illustrate the genealogy of the royal house at the end of the seventeenth century, which is also condensed in a large family tree that has reappeared above the fireplace.
- The diagnostic and documentary operations were opened up to the public. Visitors to the castle were given the opportunity to witness first-hand what is usually only carried out behind closed doors, enabling them to discover unseen works, getting close-up views of every detail, including the rear sections.
- During the year, **visitor numbers** amounted to **64,639** (-10.4% vs 2018).

### of Casa Noha, Matera psulated Donated by the Fodale and I

Matera encapsulated Donated by the Fodale and Latorre families, 2004

- Given the ever-increasing numbers visiting Matera the European Capital of Culture 2019 the decision was taken to expand the existing areas set aside to **welcoming visitors**: the ticket office was overhauled and the shop was renovated to allow for more effective use of the spaces.
- Alongside the **immersive video-story** called "The Invisible Sassi", produced in 2014, which recounts the **history of the city**, an **interactive multimedia table** was added, offering an **overview of the cityscape** and its surrounding areas and encouraging **visits to special places**, monuments (some well-known, others less so), churches, museums, alleyways and districts, encompassing all manner of perspectives and panoramas, together with themed itineraries, the "Walks through Matera".
- In 2019, Casa Noha's visitor numbers reached **51,129** (+25.4% vs 2018).

A close-up of the Filippo de Pisis exhibition at Villa Necchi Campiglio

■ In 2019, the number of **visitors** to Villa Necchi Campiglio reached **72,352** (+6.9% vs 2018).

On Biumo hill in Varese, an 18thcentury villa plays host to 20thcentury art