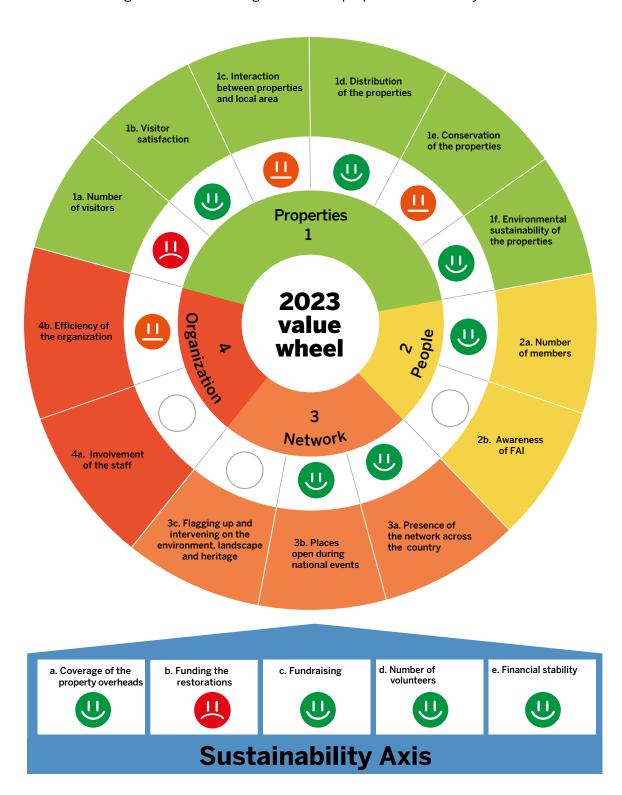

# The 2018-2020 Operating Plan: "The New Properties"

In 2018, FAI launched the second of the three stages of implementation of its ten-year strategic plan, "FAI 2023". After the first three-year period (2015-2017), which was concerned with the acquisition of new targets, the 2018-2020 Operating Plan, focusing on "The New Properties", has set in motion a full 23 projects that will contribute to the reaching of ambitious growth objectives, in line with an overhauled policy on the acquisition, enhancement, promotion, organization and management of our properties across Italy.

## **Key Performance Indicators**

|                | KPI'S                                                               | Description                                                                                                                                                       | 2014      | 2018      | OBJECTIVES 2019 | 2019    | 2023      |
|----------------|---------------------------------------------------------------------|-------------------------------------------------------------------------------------------------------------------------------------------------------------------|-----------|-----------|-----------------|---------|-----------|
|                | a. Number of visitors                                               | The indicator measures the number of people visiting FAI properties                                                                                               | 576,000   | 868,000   | 1,016,000       | 910,357 | 1,500,000 |
|                | b. Visitor<br>satisfaction                                          | The indicator measures overall visitor sati-<br>sfaction (with a score from 1 to 5) through a<br>visitor questionnaire                                            | 4.39      | 4.60      | 4.48            | 4.60    | 4.50      |
| 1<br>Proper-   | c. Interaction with local area                                      | The indicator measures the average number of agreements made by each of the properties with local institutions and businesses i                                   | -         | 813       | 988             | 905     | -         |
| ties           | d. Property<br>distribution                                         | The indicator expresses the ratio between the provinces with at least one FAI property against the total number of provinces in Italy                             | 29%       | 33%       | 34%             | 35%     | 40%       |
|                | e. Property<br>conservation                                         | The indicator expresses compliance with the planned maintenance standards and the quality of services, with a score from 1 to 5                                   | -         | 4.51      | 4.5             | 4.45    | 4.5       |
|                | f. Environmental<br>sustainability of<br>the properties             | The indicator expresses the percentage of the annual reduction in CO2 at the properties open to the public with respect to the total emissions calculated in 2014 | 0%        | -6.4%     | -7%             | -8,8%   | -15%      |
| 2              | a. Number of members                                                | The indicator expresses the number of members as of December 31 of each year o                                                                                    | 101,571   | 190,898   | 200,00          | 213,815 | 250,000   |
| People         | b. Profile of FAI                                                   | The indicator measures public awareness of FAI and expresses the percentage of those interviewed who stated that they "know FAI well"                             | 25%       | 30%       | 33%             | -       | 40%       |
|                | a. Local network presence                                           | The indicator measures the number of points of activation across Italy                                                                                            | 237       | 322       | 315             | 317     | 350       |
| 3<br>Network   | b. Places open to<br>the public during<br>nationwide events         | The indicator measures the number of properties open to the public on "FAI Spring Days" and other initiatives                                                     | 1,661     | 1,901     | 1,800           | 1,915   | -         |
| Network        | c. Reports and interventions on environment, landscape and heritage | The indicator measures the number of votes cast for the "Italian Places I Love" survey                                                                            | 1,650,000 | 2,227,847 | -               | -       | -         |
| 4<br>Organiza- | a. Staff<br>involvement                                             | The indicator measures, every two years, the level of motivation and involvement of all collaborators using the Hay Group consultancy model                       | -         | -         | -               | -       | -         |
| tion           | b. Organizational<br>efficiency                                     | The indicator measures the ratio of spending on institutional activities to total spending                                                                        | 68%       | 68%       | 70%             | 69%     | 70%       |
|                | a. Property<br>expenditure<br>coverage                              | The indicator measures the percentage of property running costs covered by direct income and represents the property's self-financing ability                     | 86.6%     | 95.7%     | 88.5%           | 94.3%   | 100%      |
| Sustaina-      | b. Funding of<br>restorations i                                     | The indicator expresses the percentage of resto-<br>ration costs covered and represents FAI's capacity<br>to raise capital funds                                  | 89%       | 100%      | 100%            | 84%     | 100%      |
| bility<br>axis | c. Fundraising                                                      | The indicator measures the total funds raised (in thousands of euros) and represents FAI's fundraising capacity                                                   | 19,050    | 29,242    | 28,869          | 32,328  | 36,000    |
|                | d. Number of<br>volunteers locally<br>and at major events           | The indicator measures the number of volun-<br>teers active locally, in FAI properties and in<br>nationwide campaigns                                             | 26,990    | 53,805    | 50,000          | 50,240  | 50,000    |
|                | e. Financial<br>stability                                           | The indicator measures the financial result of the profit and loss account (in thousands of euros)                                                                | 307       | 1,132     | 560             | 2,542   | -         |