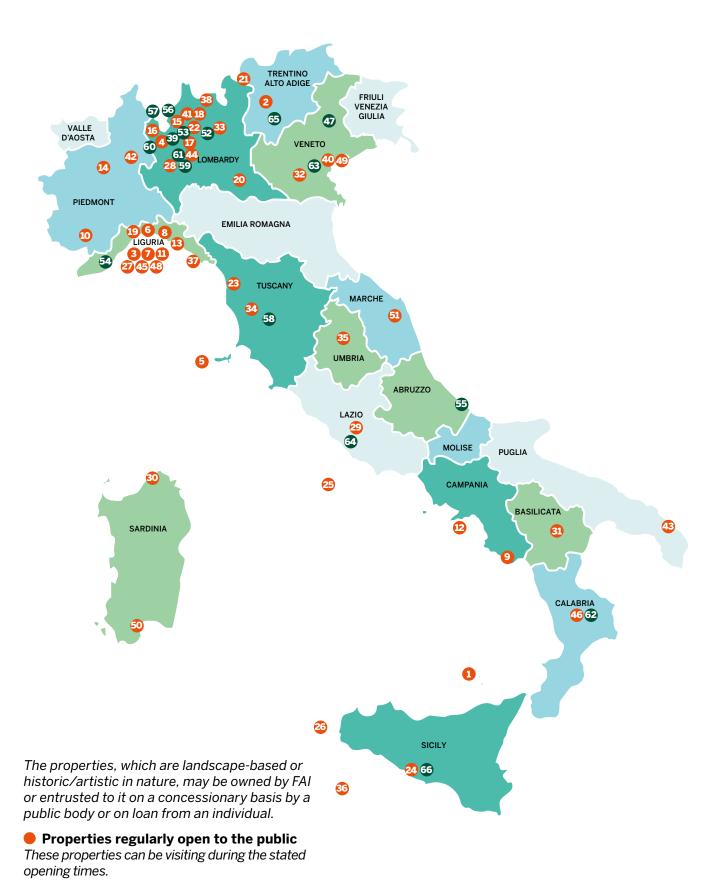

## FAI's Properties in 2019

A heritage of beauty accessible to everyone, for culture-rich leisure time that is enjoyable, fulfilling and designed to meet different sets of needs In 2019, FAI acquired 1 new property:

■ Palazzo Moroni, Bergamo (see p. 32)

Moreover, during the course of the year, FAI opened 2 new properties to the public:

- Orto sul Colle dell'Infinito, Recanati (Macerata) (see p. 33)
- Casa Bortoli in Cà Contarini Fasan, Venice (see p. 34)

As at 31 December 2019, **FAI has a total of 66 properties located all across Italy** (see p. 32 onwards), of which: **51 are regularly open to the public and 15 are being restored.** 

Alongside them, there are **another 8 properties** (see p. 12), of which **6 are promoted by volunteers** and **2 are subject to sponsorship**.

In addition, FAI owns properties that are rented out to generate revenue (see p. 90).

Every property acquired or managed brings with it a history and a particular significance, which FAI works hard to recognize, conserve and exploit positively, so that everyone can engage with that past and that sense of meaning.