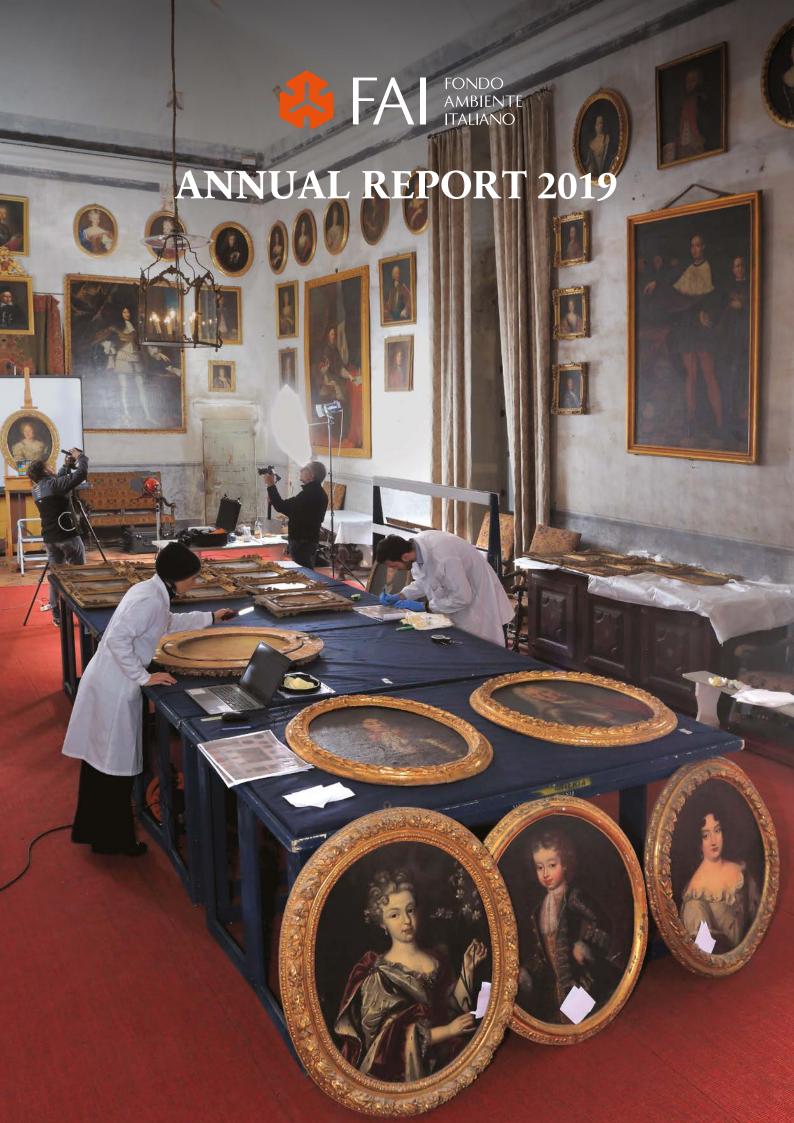

## **ANNUAL REPORT 2019**

#### FAI - Fondo Ambiente Italiano

#### Headquarters

La Cavallerizza - Via Carlo Foldi, 2 - 20135 Milan, Italy Tel. (+39) 02 4676151 - email: info@fondoambiente.it

#### **Rome Office**

Via delle Botteghe Oscure, 32 - 00186 Rome, Italy Tel. (+39) 06 689675 2 - email: ufficiofairoma@fondoambiente.it

www.fondoambiente.it

#### FAI - THE NATIONAL TRUST FOR ITALY

FAI – Fondo Ambiente Italiano (the National Trust for Italy) is a non-profit foundation that operates for the safeguarding of Italy's natural and artistic heritage.

FAI has always drawn inspiration from the National Trust for England, Wales & Northern Ireland. It is a member of INTO – the International National Trusts Organization – and is recognized as a legal entity through Italian Presidential D