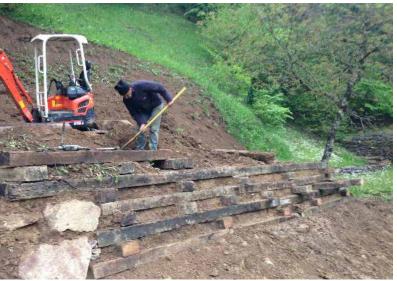

#### Monte Fontana Secca, Quero Vas (Belluno)

Donated by siblings Bruno and Liliana Collavo, 2015

- On 21 June 2019 at Quero Vas (Belluno), with the **flag-raising ceremony** that marks the historic events that occurred here and serves as a reminder of our responsibility to commemorate those youngsters who gave their lives for Italy, FAI **started work** on the project for the **regeneration of the landscape and environment** and the **exploitation of the historical and documentary heritage** of Monte Fontana Secca.
- Additional works were carried out to allow safe transport to the property. The project, shared with the municipalities of Quero Vas and Alano del Piave and with the Unione Montana Feltrina, included the upgrading of the roadway (reducing the incline of certain sections) and works to improve waste-water disposal.