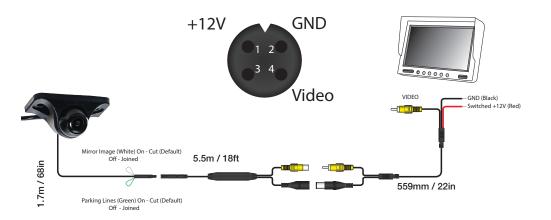

----|
| Sensor Type         | CMOS                     |
| LEDs                | 0                        |
| Illumination        | 0.5 LUX                  |
| Viewing Angle       | 170 degrees              |
| Mirror Image        | YES                      |
| Normal View         | Switchable               |
| Water/Debris-Proof  | IP67                     |
| Audio               | NO                       |
| Power Supply        | 9-16V                    |
| Current             | <50mA                    |
| Working Temperature | -30C - +70C              |
| Dimensions (mm)     | D (27) x W (50) x H (24) |
| System              | PAL NTSC                 |
| TV Lines            | N/A 420                  |
| Resolution          | N/A 648 x 488            |

# Wiring Diagram & Pin Out