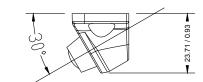

to improve safety during driving by providing high guality images of surrounding areas and obstacles in the vicinity of the vehicle. They will also improve vehicle maneuvering capability by displaying blind spots not normally visible to the driver.

Please ensure you read and understand all aspects of this manual before fitting or using your EchoMaster Pro Camera. Choose a suitable mounting place dependent on the application. Ensure that there are no wiring harnesses or hoses/pipes located behind this panel before drilling.

## **Key Features**

- 1/4" CMOS Sensor
- Operates at 0.5 LUX
- 170 Degree Viewing Angle
- IP67 Water/Debris-Proof rating
- Parking Lines (selectable)

# **Box Contents**

- Camera
- RCA adapter
- Wiring Harness
- Mounting Hardware Manual

### **Dimensions (mm/in)**





# **Specification**

|                     | PCAM-150-P I PCAM-150-N  |
|---------------------|--------------------------|
| Sensor Type         | CMOS                     |
| LEDs                | 0                        |
| Illumination        | 0.5 LUX                  |
| Viewing Angle       | 170 degrees              |
| Mirror Image        | YES                      |
| Normal View         | Switchable               |
| Water/Debris-Proof  | IP67                     |
| Audio               | NO                       |
| Power Supply        | 9-16V                    |
| Current             | <50mA                    |
| Working Temperature | -30C - +70C              |
| Dimensions (mm)     | D (27) x W (50) x H (24) |
| System              | PAL NTSC                 |
| TV Lines