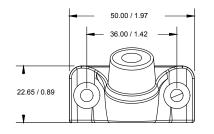

o improve safety during driving by providing high guality images of surrounding areas and obstacles in the vicinity of the vehicle. They will also improve vehicle maneuvering capability by displaying blind spots not normally visible to the driver.

Please ensure you read and understand all aspects of this manual before fitting or using your EchoMaster Pro Camera. Choose a suitable mounting place dependent on the application. Ensure that there are no wiring harnesses or hoses/pipes located behind this panel before drilling.

## **Key Features**

- 1/4" CMOS Sensor
- Operates at 0.5 LUX
- 170 Degree Viewing Angle
- IP67 Water/Debris-Proof rating
- Parking Lines (selectable)

# **Box Contents**

- Camera
- RCA adapter
- Wiring Harness
- Mounting Hardware Manual

### **Dimensions (mm/in)**





# **Specification**

|                     | PCAM-150-P I PCAM-150-N  |
|---------------------|--------------------------|
| Sensor Type         | CMOS                     |
| LEDs                | 0                        |
| Illumination        | 0.5 LUX                  |
| Viewing Angle       | 170 degrees              |
| Mirror Image        | YES                      |
| Normal View         | Switchable               |
| Water/Debris-Proof  | IP67                     |
| Audio               | NO                       |
| Power Supply        | 9-16V                    |
| Current             | <50mA                    |
| Working Temperature | -30C - +70C              |
| Dimensions (mm)     | D (27) x W (50) x H (24) |
| System              | PAL NTSC                 |
| TV Lines