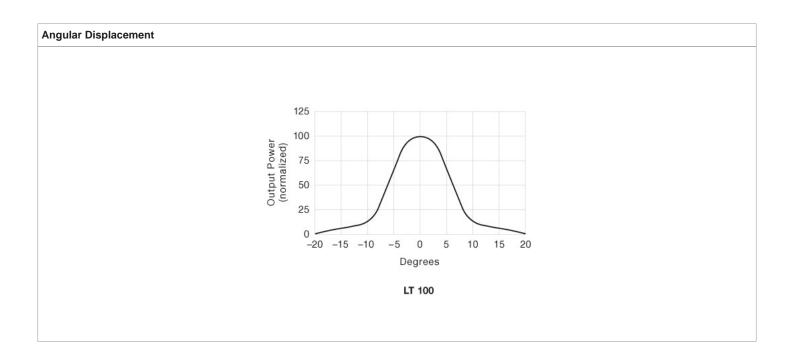

## **Compatible Receivers:**

LR 100 TB58 J

| Product Data      |                     |
|-------------------|---------------------|
| Function:         | Transmitter         |
| Housing Material: | Nickel Plated Brass |
| Housing:          | M12 x 1             |
| Connection:       | 4 pin, M12 plug     |
| Sensing Range:    | Up to 18 m          |
| Optical Angle:    | +/- 6° (emission)   |
| Indicators:       | None                |