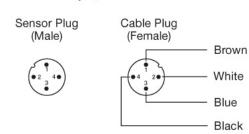

| -                   |
| Housing Material Sensor Housing: | Nickel Plated Brass |
| Housing Material Lens Cover:     | Polycarbonate       |
| Transmitter Diode:               | Ga Al As, (880 nm)  |
| Cable Sleeve:                    | -                   |
| Min. Cable Bending Radius:       | -                   |

| Environmental Data     |                    |
|------------------------|--------------------|
| Vibration:             | 10 – 55 Hz, 0,5 mm |
| Shock:                 | 30 g               |
| Operation Temperature: | – 25 to +65 °C     |
| Storage Temperature:   | – 40 to +80 °C     |
| Sealing Class:         | IP 67              |
| Light Immunity 20°:    | > 80 000 lux       |



**Remote Sensors Series REMOTE SENSORS** 

## Approvals



#### Connections

## 4 pin, M12



## Wiring Diagram



## **Dimensions**





**REMOTE SENSORS Remote Sensors Series** 



Series 100