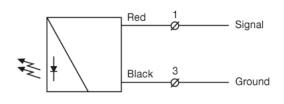

|
| Housing Material Sensor Housing: | Nickel Plated Brass |
| Housing Material Lens Cover:     | Polycarbonate       |
| Transmitter Diode:               | Ga Al As, (880 nm)  |
| Cable Sleeve:                    | -                   |
| Min. Cable Bending Radius:       | -                   |

| Environmental Data     |                    |
|------------------------|--------------------|
| Vibration:             | 10 – 55 Hz, 0,5 mm |
| Shock:                 | 30 g               |
| Operation Temperature: | – 25 to +65 °C     |
| Storage Temperature:   | – 40 to +80 °C     |
| Sealing Class:         | IP 67              |
| Light Immunity 20°:    | > 80 000 lux       |



**Remote Sensors Series REMOTE SENSORS** 

## Approvals



#### Connections

## 4 pin, M12



## Wiring Diagram



## **Dimensions**





**REMOTE SENSORS Remote Sensors Series** 



Series 100