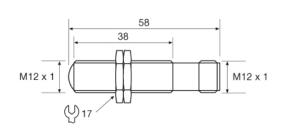

l Sensor Housing: | Nickel Plated Brass |
| Housing Material Lens Cover:     | Polycarbonate       |
| Transmitter Diode:               | Ga Al As, (880 nm)  |
| Cable Sleeve:                    | -                   |
| Min. Cable Bending Radius:       | -                   |

| Environmental Data     |                    |
|------------------------|--------------------|
| Vibration:             | 10 – 55 Hz, 0,5 mm |
| Shock:                 | 30 g               |
| Operation Temperature: | – 25 to +65 °C     |
| Storage Temperature:   | – 40 to +80 °C     |
| Sealing Class:         | IP 67              |
| Light Immunity 20°:    | > 80 000 lux       |



**Remote Sensors Series REMOTE SENSORS** 

## Approvals



#### Connections

## 4 pin, M12



## Wiring Diagram



## **Dimensions**





**REMOTE SENSORS Remote Sensors Series** 



Series 100