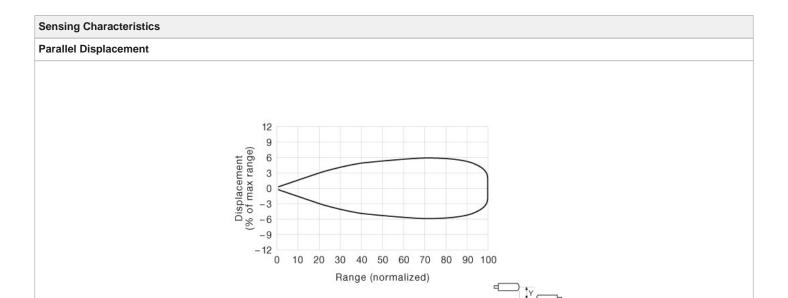

## **Compatible Receivers:**

LR 100 TB58 J

| Product Data      |                     |
|-------------------|---------------------|
| Function:         | Transmitter         |
| Housing Material: | Nickel Plated Brass |
| Housing:          | M12 x 1             |
| Connection:       | 4 pin, M12 plug     |
| Sensing Range:    | Up to 18 m          |
| Optical Angle:    | +/- 6° (emission)   |
| Indicators:       | None                |