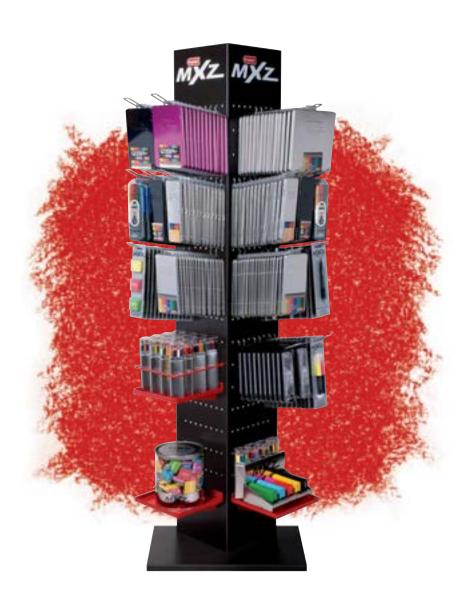

ighting text and illustrations on paper.

1215B02



#### BRUYNZEEL MXZ KNEADABLE ERASER BLISTER 3

3 kneadable erasers in trendy colours. Popular article amongst school children.

1210B03



**BRUYNZEEL MXZ KNEADABLE ERASER DISPLAY 120** 120 kneadable erasers in a bucket; perfect for on the counter.

1210D120













## **BRUYNZEEL MXZ KNEADABLE ERASER DISPLAY 48** 48 kneadable erasers on display in trendy colours.

1210D48



**BRUYNZEEL MXZ CAR KEY ERASERS DISPLAY 25**25 erasers with car key mechanism in handy counter display

1217D25



**BRUYNZEEL MXZ SHARPENER-ERASER DISPLAY 25** 25 sharpeners with eraser in handy counter display.

1212D25





#### BRUYNZEEL MXZ DUO SHARPENER DISPLAY 24

24 duo sharpeners, with handy collection compartment in compact counter display.

1218D24



## BRUYNZEEL MXZ FLOOR DISPLAY

The complete MXZ product range on 1 compact floor display for extra visibility.

99DMXZ14





## **Bruynzeel Expression Graphite**

High-quality graphite pencils with a strong, thick core ranging between 2.2 and 3.6mm. Excellent graphite transfer and perfect balance in pencil hardness.



#### BRUYNZEEL EXPRESSION GRAPHITE PENCILS TIN 6

6 high-quality graphite pencils with a strong, thick core ranging between 2.2 and 3.6mm. Excellent graphite transfer and perfect balance in pencil hardness.

7715M06



#### BRUYNZEEL EXPRESSION GRAPHITE PENCILS TIN 12

12 high-quality graphite pencils with a strong, thick core ranging between 2.2 and 3.6mm. Excellent graphite transfer and perfect balance in pencil hardness.



## **Bruynzeel Expression Colour**

High-qua