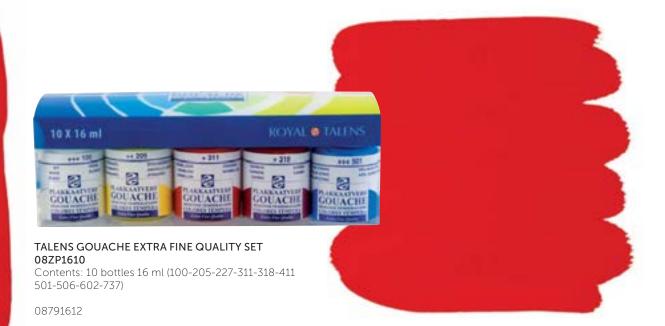

h the second of the second

- Top quality gouache colour for artists, designers and illustrators as well as for educational purposes
- High pigmentation resulting in powerful colours
  Dries within a few minutes to a uniform, velvety, matt and opaque appearance
- Choice of 60 intense colours



### TALENS GOUACHE EXTRA FINE QUALITY TUBE 60 ML

Available in white (100) and black intenso (703)

0806...2



### TALENS GOUACHE EXTRA FINE QUALITY TUBE 20 ML

Available in 60 colours

0804...2



### TALENS GOUACHE EXTRA FINE QUALITY **BOTTLE 16 ML**

Available in 45 colours

0816...2



### TALENS GOUACHE EXTRA FINE QUALITY **BOTTLE 50 ML**

Available in 45 colours

0824...2



### TALENS GOUACHE EXTRA FINE QUALITY SET WITH PRIMARY COLOURS

Contents: 6 bottles 16 ml (100-205-397-501-602-737)





COLUMN TO THE PARTY OF THE PART

# TALENS GOUACHE EXTRA FINE QUALITY MIXING SET 08C405

Contents: 5 tubes 20 ml (100-205-397-501-703)

08820407



# TALENS GOUACHE EXTRA FINE QUALITY MIXING SET 08C408

Contents: 8 tubes 20 ml (100-200-205-311-397-501-506-703)

08820408



# TALENS GOUACHE EXTRA FINE QUALITY BASIC SET 08PS410

Contents: 10 tubes 20 ml (100-200-227-311-318-411-506-566-616-703)



### TALENS GOUACHE EXTRA FINE QUALITY PLASTIC CASSETTE 08HP1608

Contents:

- 8 bottles 16 ml (100-200-205-311-397-501-506-737)
- 1 mixing slab and 2 mixing bowls

08801609



### TALENS GOUACHE EXTRA FINE QUALITY PLASTIC CASSETTE 08HP1612

Contents:

- 12 bottles 16 ml (100-200-205-227-311-397-402-501-506-601-602-737)
- mixing bowl



# colour chart Gouache Extra Fine Quality

| White