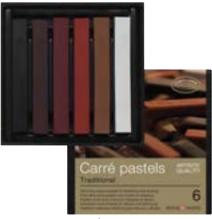

astness

- +++ = at least 100 years lightfast under museum conditions (157 colours)
- ++ = 25 100 years lightfast under museum conditions (61 colours)
- + = 10 25 years lightfast under museum conditions
  - = 0 10 years lightfast under museum conditions

The lightfastness of all these colours has been tested in accordance with ASTM Standards D4303.

#### 205,3 = colour number and tone

- ,2 and ,3 = mixture with black
  - ,5 = full shade
  - ,7 ,12 = mixture with an increasing amount of white

#### PY184/PY138 = pigments used

(see explanation on page VIII)





# The properties

The Rembrandt carré pastels have a number of important features:

- A high colour release and tinting strength
- The highest possible colourfastness
- A good adhesion on practically all types of paper
- Washable



REMBRANDT CARRÉ PASTELS SET 34C8

Contents: 6 carré pastels

34820106



## REMBRANDT CARRÉ PASTELS SET 34C13

Contents: 12 carré pastels

34820112



REMBRANDT CARRE PASTELS SET 34C18 Contents: 18 carré pastels, complete range

contents, to carre pastets, complet





| A) | width of the hair bundle                             |
|----|------------------------------------------------------|
| B) | length of the hair bundle                            |
| C) | thickness of the hair bundle                         |
| D) | length of the brush including handle and hair bundle |



for types of paint that are thinned considerably such as water colours

Characteristics: Hair: Kolinsky red sable hair

round with a very fine tip Shape: • very resilient hair bundle Ferrule: round, seamless gold-pl