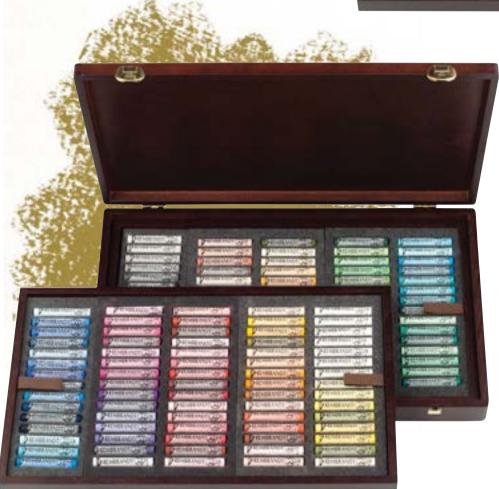

# TABLE OF CONTENTS

| Rembrandt                  | 4   | Talens                          | 180 | Bruynzeel                      | 260  |
|----------------------------|-----|---------------------------------|-----|--------------------------------|------|
| Oil colour                 | 6   | Talens Art Creation             | 182 | Children colouring             | 262  |
| Acrylic colour             | 12  | Oil colour                      | 183 | Early Learning                 | 263  |
| Water colour               | 16  | Acrylic colour                  | 185 | Essentials                     | 266  |
| Soft pastels               | 22  | Watercolour                     | 188 | Creatives                      | 268  |
| Carré pastels              | 34  | Gouache                         | 189 | mXz                            | 270  |
| Brushes and                |     | Soft pastels                    | 190 | Expression                     | 276  |
| painting knives            | 36  | Water-soluble                   |     | Graphite                       | 277  |
| Paper blocks               | 54  | oil pastels                     | 191 | Colour                         | 278  |
|                            |     | Easels                          | 192 | Aquarel                        | 279  |
| Cobra                      | 56  | Brushes                         | 195 | Design                         | 280  |
| Artist, water mixable      |     | Painting accessories            |     | Graphite                       | 281  |
| oil colour                 | 58  | and primer                      | 201 | Colour                         | 282  |
| Study, water mixable       |     | Stretched canvas                | 203 | Aquarel                        | 283  |
| oil colour                 | 62  | Paper blocks                    | 204 | Pastel                         | 284  |
| Auxiliaries and brushes    | 65  | Auxiliaries                     | 208 | Specialties                    | 285  |
|                            |     | Brushes and                     |     | Accessories                    | 286  |
| Van Gogh                   | 68  | painting knives                 | 220 | Primary school                 |      |
| Oil colour                 | 70  | Easels                          | 226 | assortment                     | 287  |
| Acrylic colour             | 76  | Grounds                         | 232 | Writing pencils                | 287  |
| Water colour               | 80  | Painting accessories            | 237 | Coloured pencils               | 288  |
| Soft pastels               | 85  | Graphic art products            | 244 | Electric pencil                |      |
| Carré pastels              | 89  | Gouache                         |     | sharpener                      | 291  |
| Oil pastels                | 91  | Extra Fine Quality              | 245 | Felt tips                      | 291  |
| Pencils                    | 94  | Ecoline                         | 249 | Writing                        | 292  |
| Brushes, painting knives   |     | Drawing ink                     | 252 | Miscellaneous                  | 293  |
| and colour shapers         | 101 | Rubber cement                   | 252 | Dutch Masters                  | 294  |
| Paper blocks               | 122 | Indian ink                      | 253 | National Gallery               | 295  |
| National Gallery           | 124 | Colouring products for children | 254 | Specials                       | 296  |
|                            |     | Ecola gouache                   | 255 | Hobby Moment                   | 297  |
| Pigments, the miracle that |     | School colour                   | 256 | Burotek                        | 298  |
| gives colour               | 128 | Blockprint                      | 256 | Triple graphite pencil         | 298  |
| _                          |     | Wasco wax crayons               | 257 | Spits                          | 299  |
| Amsterdam                  | 130 | Opaque black                    | 257 | Calligraphy                    | 299  |
| Expert Series              | 132 | Panda oil pastels               | 258 |                                |      |
| Standard Series            | 136 | Water colour                    | 259 | Paint a Future                 | - 1  |
| Specialties                | 142 |                                 |     |                                |      |
| Markers                    | 144 |                                 |     | Health, safety and environment | V    |
| Spray paint                | 147 |                                 |     |                                |      |
| Acrylic ink                | 150 |                                 |     | Colour Index / pigments        | VIII |
| Accessories                | 152 |                                 |     |                                |      |
| Deco                       | 154 |                                 |     | Keywords                       | IX   |
| Universal satin paint      | 155 |                                 |     |                                |      |
| Universal gloss paint      | 156 |                                 |     | General information            | XIII |
| Glass paint                | 157 |                                 |     |                                |      |
| Porcelain paint            | 158 |                                 |     |                                |      |
| Relief paint               | 159 |                                 |     |                                |      |
| Contour paint              | 159 |                                 |     |                                |      |
| Textile paint              | 160 |                                 |     |                                |      |
| Patina paint               | 161 |                                 |     |                                |      |
| Metallic paint             | 161 |                                 |     |                                |      |
| Auxiliaries                | 162 |                                 |     |                                |      |
| Brushes                    | 164 |                                 |     |                                |      |
| Auxiliaries                | 166 |                                 |     |                                |      |
| Brushes and                |     |                                 |     |                                |      |
| painting knives            | 177 |                                 |     |                                |      |
|                            |     |                                 |     |                                |      |