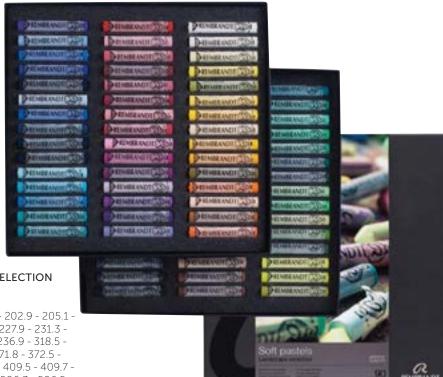

# REMBRANDT WATER COLOUR DE LUXE SET 05M8648 PANS

Contents:

- 48 pans (108-207-208-210-211-227-234-238-242-265-303-306-311-314-318-336-339-366-378-403-408-409-411-416-426-503-506-508-511-522-532-534-567-568-576-583-585-615-616-620-623-645-662-668-675-701-708-715)
- reversible brush series 110 no. 6 (round model, extra fine point, red sable hair)