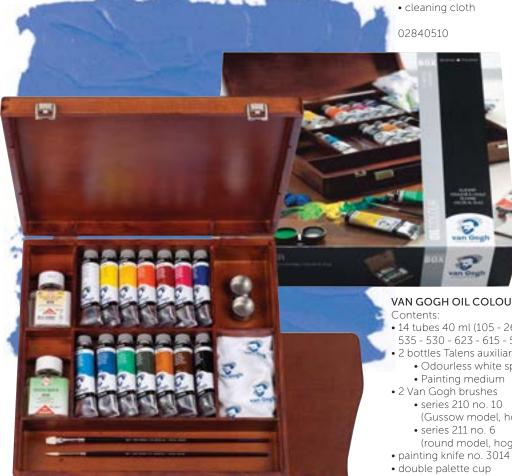

#### REMBRANDT OIL COLOUR BOX PROFESSIONAL

- -12 tubes 40 ml (227-283-285-311-366-377-409-506-530-615-618-735)
- -1 tube 60 ml (105)
- 2 bottles 75 ml auxiliaries:
  - Talens Odourless white spirit
  - Talens Painting medium
- 3 brushes:
  - series 200 no. 8, series 201 no. 4, series 208 no. 12 (bleached Chinese hog bristle);
- painting knife no. 3012
- tube with 3 sticks charcoal
- double palette cup
- wooden palette
- colour mixing brochure