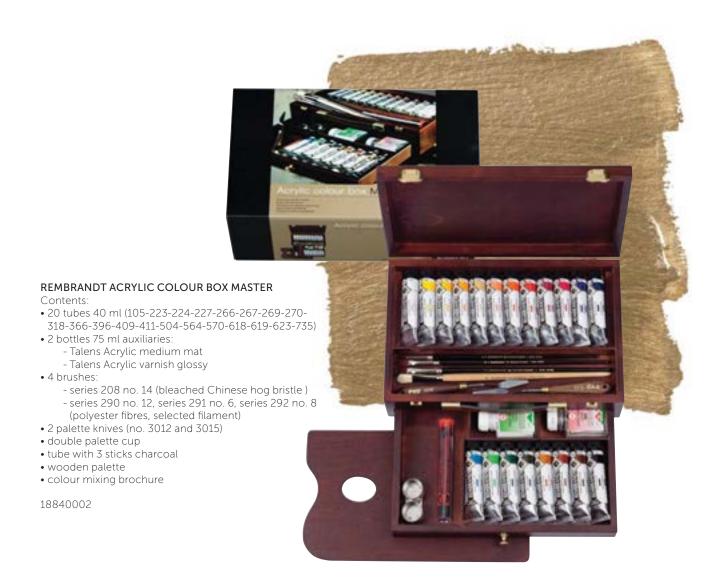

BRANDT ACRYLIC COLOUR BOX TRADITIONAL

Contents:

- 10 tubes 40 ml (105-268-270-318-396-411-504-564-619-735)
- 1 bottle 75 ml Talens Acrylic medium glossy
- 2 brushes:
  - series 290 no. 8, 291 no. 6 (polyester fibres, selected filament)
- double palette cup
- tube with 3 sticks charcoal
- wooden palette
- colour mixing brochure





#### REMBRANDT ACRYLIC COLOUR BOX PROFESSIONAL

Contents:

- 15 tubes 40 ml (105-224-227-266-267-269-318-396-409-504-564-615-617-623-735)
- 2 bottles 75 ml auxiliaries:
  - Talens Acrylic medium mat
  - Talens Acrylic varnish glossy
- 3 brushes:
  - series 290 no. 12, series 291 no. 6, series 292 no. 8 (polyester fibres, selected filament)
- 1 painting knife no. 3012
- double palette cup
- tube with 3 sticks charcoal
- wooden palette
- colour mixing brochure



# colour chart Rembrandt acrylic colour

| Titanium white                          | Zinc white                      | Cadm. yellow lemon                     | Azo yellow lemon                       | Cadmium yellow L                     | Azo yellow L                         | Cadmium yellow M                              | Azo yellow M                                | Codm, yellow D                   |
|-----------------------------------------|---------------------------------|----------------------------------------|----------------------------------------|--------------------------------------|--------------------------------------|-----------------------------------------------|---------------------------------------------|----------------------------------|
| +++105 m 1<br>PW6