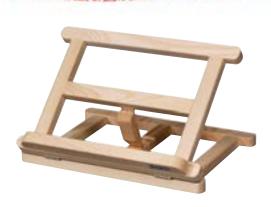

lour techniques.



## TALENS ART CREATION WATER-SOLUBLE OIL PASTEL SET X12

Contents: 12 pastels (100-205-202-311-318-535-508-617-662-227-411-700)

9029112M



### TALENS ART CREATION WATER-SOLUBLE OIL PASTEL SET X24

Contents: 24 pastels (100-292-205-200-202-235-311-318-337-507-535-505-570-508-640-617-662-602-623-227-409-411-727-700)



## TALENS ART CREATION WATER-SOLUBLE OIL PASTEL SET X36

Contents: 36 pastels (100-292-224-201-205-200-202-235-311-398-318-337-361-316-545-546-507-535-504-505-570-508-640-679-617-662-602-623-620-227-407-409-411-727-707-700)



## ART CREATION EASELS

Outside or inside, in your own studio or hobby room, Talens Art Creation has the right artists' easels for you. The range consists of table easels, studio easels and field easels, in beechwood and pinewood.



#### TALENS ART CREATION TABEL EASEL MIRA

Foldable pinewood table easel (bookend model), practical to use and easy to store.

| ground surface          | 23 x 35 cr |
|-------------------------|------------|
| • maximum canvas height | 25.5 cm    |
| total height            | 30 cm      |
| • weight                | 0.5 kg     |

9105001M



#### TALENS ART CREATION TABEL EASEL ELARA

Practical, foldable beechwood tripod table easel.

| • ground width          | 19 cm  |
|-------------------------|--------|
| • maximum canvas height | 32 cm  |
| total height            | 36 cm  |
| • weight                | 0.3 kg |

9105011M

#### TALENS ART CREATION TABEL EASEL LEDA

Very compact beechwood table easel with slanted struts. Suitable for working on smaller canvases. Equipped with a canva