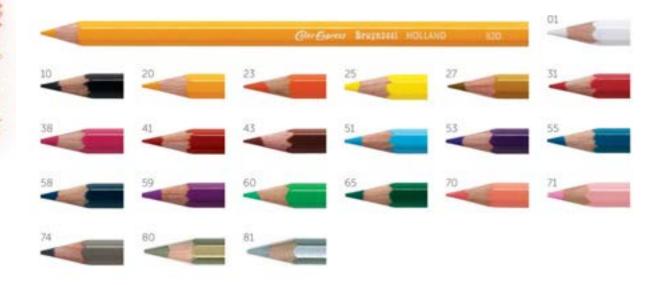

anks to the thick core and the complete adhesion of the core to the wood.



**BRUYNZEEL BASIC HB GRAPHITE PENCILS** 12 graphite pencils.

0405KHB



# BRUYNZEEL TRIPLE GRIP HB GRAPHITE PENCILS

72 triple-grip graphite pencils. The triangular shape gives children extra grip. As a result they develop the right posture when writing.

0305D72

# Coloured pencils

Coloured pencils of Bruynzeel quality, specially for school. Extra strong thanks to the thick coloured cores and the complete adhesion of the core to the wood. With high-quality pigments for a fine feeling of colour and an intense colour production.

# **BRUYNZEEL SUPER COLOURED PENCILS**

12 coloured pencils with thick 3.3 mm core. Highly resistant to breakage with good colour transfer. Available in 22 different colours.

2515..KC





# BRUYNZEEL SUPER COLOURED PENCILS TIN 12

12 different coloured pencils in handy storage tin. Every child has his or her own colouring set.

2515M12C



# **BRUYNZEEL SUPER COLOURED PENCILS TUBE 48**

48 different coloured pencils with thick 3.3 mm core in an attractive metal coloured tin. Easy to place, simple to clear away.

2515M48C

# BRUYNZEEL MEGA COLOURED PENCILS

10 coloured pencils with thick 5 mm core. Highly resistant to breakage with good colour transfer. Available in 13 different colours.

21057..C





# BRUYNZEEL MEGA COLOURED PENCILS SET 10

10 different coloured pencils with extra thick 5 mm core. Highly resistant to breakage with good colour transfer. Every child has his or her own colouring set.

2105KASC





# BRUYNZEEL MEGA COLOURED PENCILS BOX 144

144 coloured