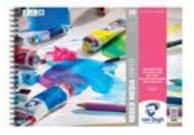

94163040 | 4 sides |



WATER COLOUR PAPER BLOCKS

- 300 g/m², 140 lbs 100% cellulose
- Cold pressed fine

| Size (cm) | Sheets | Art. No. |
|-----------|--------|----------|
| 10,5 x 15 | 12     | 94171015 |
| 13,5 x 21 | 12     | 94171321 |
| 18 x 24   | 12     | 94172418 |
| 24 x 32   | 12     | 94173224 |
| 30 x 40   | 12     | 94174030 |
| 30 x 40   | 75     | 94173041 |



# DRAWING AND SKETCH COLOUR PAPER BLOCKS • 160 g/m², 75 lbs

- Fine grain
- Spiral microperforated

| Size (cm) | Art. No. |
|-----------|----------|
| 14,8 x 21 | 93181421 |
| 21 x 29,7 | 93182129 |
| 29,7 x 42 | 93182942 |



# PASTEL PAPER BLOCKS

- 160 g/m², 75 lbs off white
- 30 sheets

| Size (cm) | Art. No. |  |  |
|-----------|----------|--|--|
| 21 x 29,7 | 93190001 |  |  |
| 29,7 x 42 | 93190002 |  |  |



# MIXED MEDIA PAPER BLOCKS

- 300 g/m², 140 lbs 30 sheets

| Size (cm) | Art. No. |
|-----------|----------|
| 29,7 x 42 | 93120001 |
| 21 x 29,7 | 93120002 |
| 14,8 x 21 | 93120003 |





# The National Gallery Collection

Housing one of the world's greatest collections of paintings, The National Gallery in London is among the most visited art museums in the world. This exclusive fine art collection is designed with The National Gallery as a tribute to its grand collection of paintings.



# THE NATIONAL GALLERY X VAN GOGH WATER COLOUR BASIC SET

Contents: 10 tubes 10 ml (108 - 254 - 269 - 370 - 331 - 506 - 535 - 616 - 411 - 708)

20820210



# THE NATIONAL GALLERY X VAN GOGH WATER COLOUR SET 18 PANS + 2 X 10ML

Contents:

- 18 pans (254 268 270 311 371 331 366 506 512 508 616 662 645 6