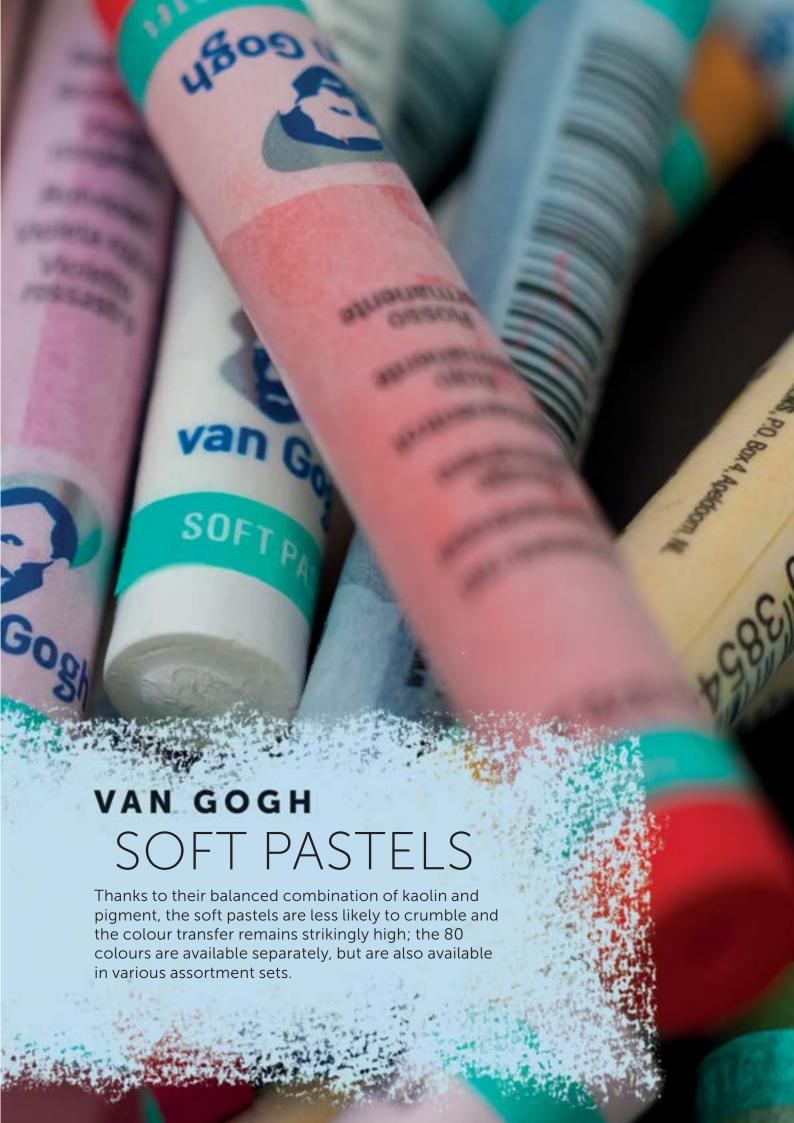

|                        |                       |                        |

Explanations of the signs from left to right Example:

#### Azo yellow M



Letter behind the colour name: L = light, M = medium, D = deep

#### degree of lightfastness

- +++ = at least 100 years lightfast under museum conditions (40 colours)
- ++ = 25 100 years lightfast under museum conditions
- = 10 25 years lightfast under museum conditions
- = 0 10 years lightfast under museum conditions

The lightfastness of all these colours has been tested in accordance with ASTM Standards D4303

**PY154/PO62** = pigments used (see explanation on page VIII)



## The properties

- Van Gogh soft pastels have a strikingly high colour transfer
- Pure and brilliant colours
- Good to the highest degree of lightfastness
- Suitable for delicate work as well as for large and expressive use
- Less likely to crumble thanks to the balanced combination of kaolin and pigment
- Do not contain any pigments based on the metals lead, cadmium or cobalt
- Suitable for all grounds that have a sufficient surface structure (such as paper, cardboard, stone, asphalt and wood)





#### VAN GOGH SOFT PASTELS SET 12 COLOURS

Contents: 12 soft pastels (100,5 - 202,5 - 205,5 - 227,5 - 331,3 - 372,5 - 409,5 - 506,5 - 545,5 - 570,7 - 619,5 - 700,5)

90820112

#### VAN GOGH SOFT PASTELS SET 24 COLOURS

Contents: 24 Van Gogh soft pastels (100,5 - 201,5 - 202,5 - 205,8 - 227,