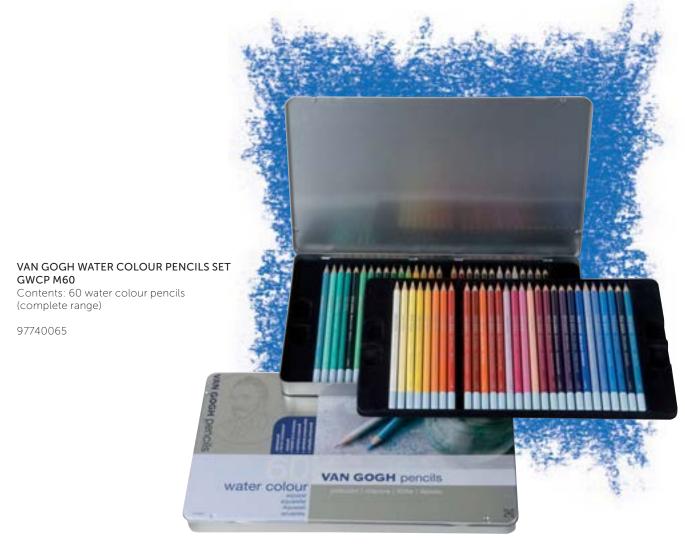

# TABLE OF CONTENTS

| Rembrandt                  | 4   | Talens                          | 180 | Bruynzeel                      | 260  |
|----------------------------|-----|---------------------------------|-----|--------------------------------|------|
| Oil colour                 | 6   | Talens Art Creation             | 182 | Children colouring             | 262  |
| Acrylic colour             | 12  | Oil colour                      | 183 | Early Learning                 | 263  |
| Water colour               | 16  | Acrylic colour                  | 185 | Essentials                     | 266  |
| Soft pastels               | 22  | Watercolour                     | 188 | Creatives                      | 268  |
| Carré pastels              | 34  | Gouache                         | 189 | mXz                            | 270  |
| Brushes and                |     | Soft pastels                    | 190 | Expression                     | 276  |
| painting knives            | 36  | Water-soluble                   |     | Graphite                       | 277  |
| Paper blocks               | 54  | oil pastels                     | 191 | Colour                         | 278  |
|                            |     | Easels                          | 192 | Aquarel                        | 279  |
| Cobra                      | 56  | Brushes                         | 195 | Design                         | 280  |
| Artist, water mixable      |     | Painting accessories            |     | Graphite                       | 281  |
| oil colour                 | 58  | and primer                      | 201 | Colour                         | 282  |
| Study, water mixable       |     | Stretched canvas                | 203 | Aquarel                        | 283  |
| oil colour                 | 62  | Paper blocks                    | 204 | Pastel                         | 284  |
| Auxiliaries and brushes    | 65  | Auxiliaries                     | 208 | Specialties                    | 285  |
|                            |     | Brushes and                     |     | Accessories                    | 286  |
| Van Gogh                   | 68  | painting knives                 | 220 | Primary school                 |      |
| Oil colour                 | 70  | Easels                          | 226 | assortment                     | 287  |
| Acrylic colour             | 76  | Grounds                         | 232 | Writing pencils                | 287  |
| Water colour               | 80  | Painting accessories            | 237 | Coloured pencils               | 288  |
| Soft pastels               | 85  | Graphic art products            | 244 | Electric pencil                |      |
| Carré pastels              | 89  | Gouache                         |     | sharpener                      | 291  |
| Oil pastels                | 91  | Extra Fine Quality              | 245 | Felt tips                      | 291  |
| Pencils                    | 94  | Ecoline                         | 249 | Writing                        | 292  |
| Brushes, painting knives   |     | Drawing ink                     | 252 | Miscellaneous                  | 293  |
| and colour shapers         | 101 | Rubber cement                   | 252 | Dutch Masters                  | 294  |
| Paper blocks               | 122 | Indian ink                      | 253 | National Gallery               | 295  |
| National Gallery           | 124 | Colouring products for children | 254 | Specials                       | 296  |
|                            |     | Ecola gouache                   | 255 | Hobby Moment                   | 297  |
| Pigments, the miracle that |     | School colour                   | 256 | Burotek                        | 298  |
| gives colour               | 128 | Blockprint                      | 256 | Triple graphite pencil         | 298  |
| _                          |     | Wasco wax crayons               | 257 | Spits                          | 299  |
| Amsterdam                  | 130 | Opaque black                    | 257 | Calligraphy                    | 299  |
| Expert Series              | 132 | Panda oil pastels               | 258 |                                |      |
| Standard Series            | 136 | Water colour                    | 259 | Paint a Future                 | - 1  |
| Specialties                | 142 |                                 |     |                                |      |
| Markers                    | 144 |                                 |     | Health, safety and environment | V    |
| Spray paint                | 147 |                                 |     |                                |      |
| Acrylic ink                | 150 |                                 |     | Colour Index / pigments        | VIII |
| Accessories                | 152 |                                 |     |                                |      |
| Deco                       | 154 |                                 |     | Keywords                       | IX   |
| Universal satin paint      | 155 |                                 |     |                                |      |
| Universal gloss paint      | 156 |                                 |     | General information            | XIII |
| Glass paint                | 157 |                                 |     |                                |      |
| Porcelain paint            | 158 |                                 |     |                                |      |
| Relief paint               | 159 |                                 |     |                                |      |
| Contour paint              | 159 |                                 |     |                                |      |
| Textile paint              | 160 |                                 |     |                                |      |
| Patina paint               | 161 |                                 |     |                                |      |
| Metallic paint             | 161 |                                 |     |                                |      |
| Auxiliaries                | 162 |                                 |     |                                |      |
| Brushes                    | 164 |                                 |     |                                |      |
| Auxiliaries                | 166 |                                 |     |                                |      |
| Brushes and                |     |                                 |     |                                |      |
| painting knives            | 177 |                                 |     |                                |      |
|                            |     |                                 |     |                                |      |