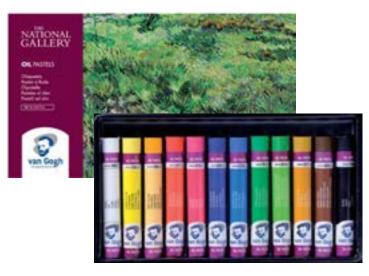

# TABLE OF CONTENTS

| Rembrandt                  | 4   | Talens                          | 180 | Bruynzeel                      | 260  |
|----------------------------|-----|---------------------------------|-----|--------------------------------|------|
| Oil colour                 | 6   | Talens Art Creation             | 182 | Children colouring             | 262  |
| Acrylic colour             | 12  | Oil colour                      | 183 | Early Learning                 | 263  |
| Water colour               | 16  | Acrylic colour                  | 185 | Essentials                     | 266  |
| Soft pastels               | 22  | Watercolour                     | 188 | Creatives                      | 268  |
| Carré pastels              | 34  | Gouache                         | 189 | mXz                            | 270  |
| Brushes and                |     | Soft pastels                    | 190 | Expression                     | 276  |
| painting knives            | 36  | Water-soluble                   |     | Graphite                       | 277  |
| Paper blocks               | 54  | oil pastels                     | 191 | Colour                         | 278  |
|                            |     | Easels                          | 192 | Aquarel                        | 279  |
| Cobra                      | 56  | Brushes                         | 195 | Design                         | 280  |
| Artist, water mixable      |     | Painting accessories            |     | Graphite                       | 281  |
| oil colour                 | 58  | and primer                      | 201 | Colour                         | 282  |
| Study, water mixable       |     | Stretched canvas                | 203 | Aquarel                        | 283  |
| oil colour                 | 62  | Paper blocks                    | 204 | Pastel                         | 284  |
| Auxiliaries and brushes    | 65  | Auxiliaries                     | 208 | Specialties                    | 285  |
|                            |     | Brushes and                     |     | Accessories                    | 286  |
| Van Gogh                   | 68  | painting knives                 | 220 | Primary school                 |      |
| Oil colour                 | 70  | Easels                          | 226 | assortment                     | 287  |
| Acrylic colour             | 76  | Grounds                         | 232 | Writing pencils                | 287  |
| Water colour               | 80  | Painting accessories            | 237 | Coloured pencils               | 288  |
| Soft pastels               | 85  | Graphic art products            | 244 | Electric pencil                |      |
| Carré pastels              | 89  | Gouache                         |     | sharpener                      | 291  |
| Oil pastels                | 91  | Extra Fine Quality              | 245 | Felt tips                      | 291  |
| Pencils                    | 94  | Ecoline                         | 249 | Writing                        | 292  |
| Brushes, painting knives   |     | Drawing ink                     | 252 | Miscellaneous                  | 293  |
| and colour shapers         | 101 | Rubber cement                   | 252 | Dutch Masters                  | 294  |
| Paper blocks               | 122 | Indian ink                      | 253 | National Gallery               | 295  |
| National Gallery           | 124 | Colouring products for children | 254 | Specials                       | 296  |
|                            |     | Ecola gouache                   | 255 | Hobby Moment                   | 297  |
| Pigments, the miracle that |     | School colour                   | 256 | Burotek                        | 298  |
| gives colour               | 128 | Blockprint                      | 256 | Triple graphite pencil         | 298  |
| _                          |     | Wasco wax crayons               | 257 | Spits                          | 299  |
| Amsterdam                  | 130 | Opaque black                    | 257 | Calligraphy                    | 299  |
| Expert Series              | 132 | Panda oil pastels               | 258 |                                |      |
| Standard Series            | 136 | Water colour                    | 259 | Paint a Future                 | - 1  |
| Specialties                | 142 |                                 |     |                                |      |
| Markers                    | 144 |                                 |     | Health, safety and environment | V    |
| Spray paint                | 147 |                                 |     |                                |      |
| Acrylic ink                | 150 |                                 |     | Colour Index / pigments        | VIII |
| Accessories                | 152 |                                 |     |                                |      |
| Deco                       | 154 |                                 |     | Keywords                       | IX   |
| Universal satin paint      | 155 |                                 |     |                                |      |
| Universal gloss paint      | 156 |                                 |     | General information            | XIII |
| Glass paint                | 157 |                                 |     |                                |      |
| Porcelain paint            | 158 |                                 |     |                                |      |
| Relief paint               | 159 |                                 |     |                                |      |
| Contour paint              | 159 |                                 |     |                                |      |
| Textile paint              | 160 |                                 |     |                                |      |
| Patina paint               | 161 |                                 |     |                                |      |
| Metallic paint             | 161 |                                 |     |                                |      |
| Auxiliaries                | 162 |                                 |     |                                |      |
| Brushes                    | 164 |                                 |     |                                |      |
| Auxiliaries                | 166 |                                 |     |                                |      |
| Brushes and                |     |                                 |     |                                |      |
| painting knives            | 177 |                                 |     |                                |      |
|                            |     |                                 |     |                                |      |