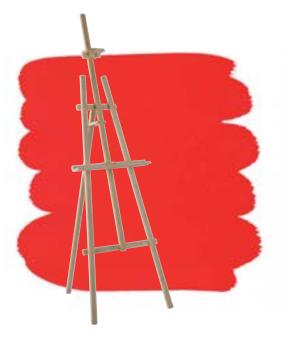

## **REMBRANDT PASTEL BRUSH SERIES 401**

for pastels

Hair: Shape: round (flat), special pastel brush Ferrule: round, seamless nickel-plated brass

Handle: short, painted in matt black

| #      | 8    | 16   |
|--------|------|------|
| 909401 | 08   | 16   |
| А      | 10,0 | 13,0 |
| В      | 9,0  | 9,0  |
| D      | 215  | 225  |