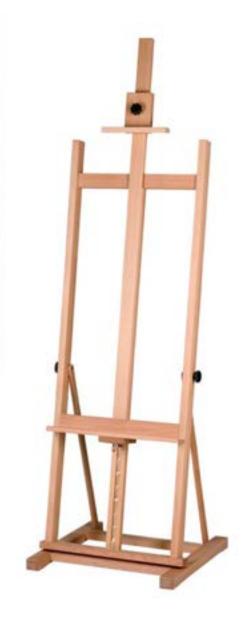

# TABLE OF CONTENTS

| Rembrandt                  | 4   | Talens                          | 180 | Bruynzeel                      | 260  |
|----------------------------|-----|---------------------------------|-----|--------------------------------|------|
| Oil colour                 | 6   | Talens Art Creation             | 182 | Children colouring             | 262  |
| Acrylic colour             | 12  | Oil colour                      | 183 | Early Learning                 | 263  |
| Water colour               | 16  | Acrylic colour                  | 185 | Essentials                     | 266  |
| Soft pastels               | 22  | Watercolour                     | 188 | Creatives                      | 268  |
| Carré pastels              | 34  | Gouache                         | 189 | mXz                            | 270  |
| Brushes and                |     | Soft pastels                    | 190 | Expression                     | 276  |
| painting knives            | 36  | Water-soluble                   |     | Graphite                       | 277  |
| Paper blocks               | 54  | oil pastels                     | 191 | Colour                         | 278  |
|                            |     | Easels                          | 192 | Aquarel                        | 279  |
| Cobra                      | 56  | Brushes                         | 195 | Design                         | 280  |
| Artist, water mixable      |     | Painting accessories            |     | Graphite                       | 281  |
| oil colour                 | 58  | and primer                      | 201 | Colour                         | 282  |
| Study, water mixable       |     | Stretched canvas                | 203 | Aquarel                        | 283  |
| oil colour                 | 62  | Paper blocks                    | 204 | Pastel                         | 284  |
| Auxiliaries and brushes    | 65  | Auxiliaries                     | 208 | Specialties                    | 285  |
|                            |     | Brushes and                     |     | Accessories                    | 286  |
| Van Gogh                   | 68  | painting knives                 | 220 | Primary school                 |      |
| Oil colour                 | 70  | Easels                          | 226 | assortment                     | 287  |
| Acrylic colour             | 76  | Grounds                         | 232 | Writing pencils                | 287  |
| Water colour               | 80  | Painting accessories            | 237 | Coloured pencils               | 288  |
| Soft pastels               | 85  | Graphic art products            | 244 | Electric pencil                |      |
| Carré pastels              | 89  | Gouache                         |     | sharpener                      | 291  |
| Oil pastels                | 91  | Extra Fine Quality              | 245 | Felt tips                      | 291  |
| Pencils                    | 94  | Ecoline                         | 249 | Writing                        | 292  |
| Brushes, painting knives   |     | Drawing ink                     | 252 | Miscellaneous                  | 293  |
| and colour shapers         | 101 | Rubber cement                   | 252 | Dutch Masters                  | 294  |
| Paper blocks               | 122 | Indian ink                      | 253 | National Gallery               | 295  |
| National Gallery           | 124 | Colouring products for children | 254 | Specials                       | 296  |
|                            |     | Ecola gouache                   | 255 | Hobby Moment                   | 297  |
| Pigments, the miracle that |     | School colour                   | 256 | Burotek                        | 298  |
| gives colour               | 128 | Blockprint                      | 256 | Triple graphite pencil         | 298  |
| _                          |     | Wasco wax crayons               | 257 | Spits                          | 299  |
| Amsterdam                  | 130 | Opaque black                    | 257 | Calligraphy                    | 299  |
| Expert Series              | 132 | Panda oil pastels               | 258 |                                |      |
| Standard Series            | 136 | Water colour                    | 259 | Paint a Future                 | - 1  |
| Specialties                | 142 |                                 |     |                                |      |
| Markers                    | 144 |                                 |     | Health, safety and environment | V    |
| Spray paint                | 147 |                                 |     |                                |      |
| Acrylic ink                | 150 |                                 |     | Colour Index / pigments        | VIII |
| Accessories                | 152 |                                 |     |                                |      |
| Deco                       | 154 |                                 |     | Keywords                       | IX   |
| Universal satin paint      | 155 |                                 |     |                                |      |
| Universal gloss paint      | 156 |                                 |     | General information            | XIII |
| Glass paint                | 157 |                                 |     |                                |      |
| Porcelain paint            | 158 |                                 |     |                                |      |
| Relief paint               | 159 |                                 |     |                                |      |
| Contour paint              | 159 |                                 |     |                                |      |
| Textile paint              | 160 |                                 |     |                                |      |
| Patina paint               | 161 |                                 |     |                                |      |
| Metallic paint             | 161 |                                 |     |                                |      |
| Auxiliaries                | 162 |                                 |     |                                |      |
| Brushes                    | 164 |                                 |     |                                |      |
| Auxiliaries                | 166 |                                 |     |                                |      |
| Brushes and                |     |                                 |     |                                |      |
| painting knives            | 177 |                                 |     |                                |      |
|                            |     |                                 |     |                                |      |