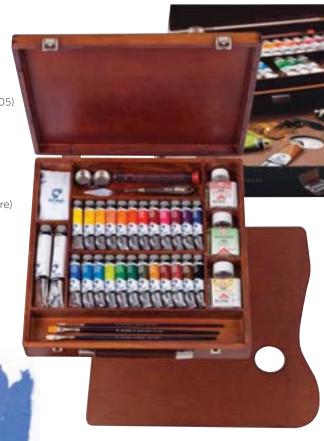

#### REMBRANDT OIL COLOUR BOX MASTER

Contents:

- 24 tubes:

  - 10 tubes 15 ml (283-285-339-370-395-517-568-576-623-735) 12 tubes 40 ml (227-254-284-311-366-377-409-411-506-530-615-618)
  - 2 tubes 60 ml (104-105)
- 3 bottles 75 ml auxiliaries:
  - Talens Odourless white spirit
  - Talens Painting medium
  - Talens Retouching varnish
- 4 brushes:
  - series 200 no. 10, series 208 no.14 (bleached Chinese hog bristle)
  - series 290 no. 6, series 291 no. 4 (polyester fibres, selected filament)
- painting knife no. 3012
- double palette cup
- tube with 3 sticks charcoal
- wooden palette
- colour mixing brochure