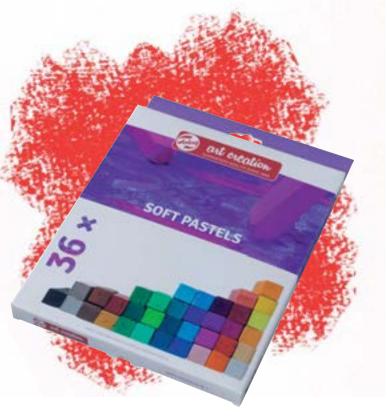

-409-700)

9021624M



## **TALENS ART CREATION GOUACHE COMBISET 12 X 12 ML** Contents: gouache set 12 x 12 ml (100-205-201-334-362-

512-501-602-227-411-409-700), paperblock A4, 2 brushes, mixing tray, pencil and kneadable eraser.



# TALENS ART CREATION SOFT PASTELS

Talens Art Creation soft pastels are a soft chalk with which you can draw in a picturesque manner. Soft pastels are made with high quality pigments offering vivid and intense colours, which are easy to apply, and blend.



#### TALENS ART CREATION SOFT PASTEL SET X12

Contents: 12 pastels (100-200-202-398-318-570-535-617-615-227-408-700)

9029012M



#### TALENS ART CREATION SOFT PASTEL SET X24

Contents: 24 pastels (100-205-200-202-235-398-337-318-316-536-570-535-504-640-551-617-615-602-668-227-411-408-706-700)

9029024M



#### TALENS ART CREATION SOFT PASTEL SET X36

Contents: 36 pastels (100-222-292-205-200-202-235-398-337-318-316-374-546-536-548-570-535-504-505-566-522-640-551-678-617-675-615-602-668-227-411-408-409-705-706-700)

# ART CREATION WATER-SOLUBLE OIL PASTELS

Talens Art Creation water-soluble oil pastels are creamy oil pastels which come in bright, vivid colours. You can apply and blend these pastels easily like regular oil pastels. But you can also use the pastels with water similar to water colour techniques.



## TALENS ART CREATION WATER-SOLUBLE OIL PASTEL SET X12

Contents: 12 pastels (100-205-202-311-318-535-508-617-662-227-411-700)

9029112M



### TALENS ART CREATION WATER-SOLUBLE OIL PASTEL SET X24

Contents: 24 pastels (100-292-205-200-202-235-311-318-337-507-535-505-570-508-640-6