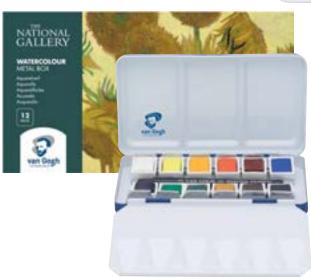

# TABLE OF CONTENTS

| Rembrandt                  | 4   | Talens                          | 180 | Bruynzeel                      | 260  |
|----------------------------|-----|---------------------------------|-----|--------------------------------|------|
| Oil colour                 | 6   | Talens Art Creation             | 182 | Children colouring             | 262  |
| Acrylic colour             | 12  | Oil colour                      | 183 | Early Learning                 | 263  |
| Water colour               | 16  | Acrylic colour                  | 185 | Essentials                     | 266  |
| Soft pastels               | 22  | Watercolour                     | 188 | Creatives                      | 268  |
| Carré pastels              | 34  | Gouache                         | 189 | mXz                            | 270  |
| Brushes and                |     | Soft pastels                    | 190 | Expression                     | 276  |
| painting knives            | 36  | Water-soluble                   |     | Graphite                       | 277  |
| Paper blocks               | 54  | oil pastels                     | 191 | Colour                         | 278  |
|                            |     | Easels                          | 192 | Aquarel                        | 279  |
| Cobra                      | 56  | Brushes                         | 195 | Design                         | 280  |
| Artist, water mixable      |     | Painting accessories            |     | Graphite                       | 281  |
| oil colour                 | 58  | and primer                      | 201 | Colour                         | 282  |
| Study, water mixable       |     | Stretched canvas                | 203 | Aquarel                        | 283  |
| oil colour                 | 62  | Paper blocks                    | 204 | Pastel                         | 284  |
| Auxiliaries and brushes    | 65  | Auxiliaries                     | 208 | Specialties                    | 285  |
|                            |     | Brushes and                     |     | Accessories                    | 286  |
| Van Gogh                   | 68  | painting knives                 | 220 | Primary school                 |      |
| Oil colour                 | 70  | Easels                          | 226 | assortment                     | 287  |
| Acrylic colour             | 76  | Grounds                         | 232 | Writing pencils                | 287  |
| Water colour               | 80  | Painting accessories            | 237 | Coloured pencils               | 288  |
| Soft pastels               | 85  | Graphic art products            | 244 | Electric pencil                |      |
| Carré pastels              | 89  | Gouache                         |     | sharpener                      | 291  |
| Oil pastels                | 91  | Extra Fine Quality              | 245 | Felt tips                      | 291  |
| Pencils                    | 94  | Ecoline                         | 249 | Writing                        | 292  |
| Brushes, painting knives   |     | Drawing ink                     | 252 | Miscellaneous                  | 293  |
| and colour shapers         | 101 | Rubber cement                   | 252 | Dutch Masters                  | 294  |
| Paper blocks               | 122 | Indian ink                      | 253 | National Gallery               | 295  |
| National Gallery           | 124 | Colouring products for children | 254 | Specials                       | 296  |
|                            |     | Ecola gouache                   | 255 | Hobby Moment                   | 297  |
| Pigments, the miracle that |     | School colour                   | 256 | Burotek                        | 298  |
| gives colour               | 128 | Blockprint                      | 256 | Triple graphite pencil         | 298  |
| _                          |     | Wasco wax crayons               | 257 | Spits                          | 299  |
| Amsterdam                  | 130 | Opaque black                    | 257 | Calligraphy                    | 299  |
| Expert Series              | 132 | Panda oil pastels               | 258 |                                |      |
| Standard Series            | 136 | Water colour                    | 259 | Paint a Future                 | - 1  |
| Specialties                | 142 |                                 |     |                                |      |
| Markers                    | 144 |                                 |     | Health, safety and environment | V    |
| Spray paint                | 147 |                                 |     |                                |      |
| Acrylic ink                | 150 |                                 |     | Colour Index / pigments        | VIII |
| Accessories                | 152 |                                 |     |                                |      |
| Deco                       | 154 |                                 |     | Keywords                       | IX   |
| Universal satin paint      | 155 |                                 |     |                                |      |
| Universal gloss paint      | 156 |                                 |     | General information            | XIII |
| Glass paint                | 157 |                                 |     |                                |      |
| Porcelain paint            | 158 |                                 |     |                                |      |
| Relief paint               | 159 |                                 |     |                                |      |
| Contour paint              | 159 |                                 |     |                                |      |
| Textile paint              | 160 |                                 |     |                                |      |
| Patina paint               | 161 |                                 |     |                                |      |
| Metallic paint             | 161 |                                 |     |                                |      |
| Auxiliaries                | 162 |                                 |     |                                |      |
| Brushes                    | 164 |                                 |     |                                |      |
| Auxiliaries                | 166 |                                 |     |                                |      |
| Brushes and                |     |                                 |     |                                |      |
| painting knives            | 177 |                                 |     |                                |      |
|                            |     |                                 |     |                                |      |