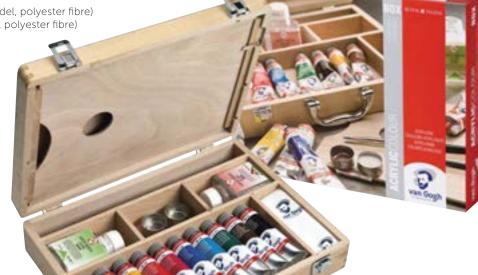

C COLOUR BASIC SET 10X40 ML

Contents: 10 tubes 40 ml (105 - 268 - 270 - 396 - 366 - 504 - 564 - 619 - 409 - 735)

22820510

#### VAN GOGH ACRYLIC COLOUR COMBISET 10X40 ML

Contents

- 10 tubes 40 ml (105 268 270 396 366 504 564 619 409 735)
- 1 bottle acrylic medium glossy 75 ml
- 2 Van Gogh brushes series 294 no. 10 and no. 4 (Gussow model, selected filament)
- double palette cup



#### VAN GOGH ACRYLIC COLOUR BOX BASIC

Contents:

• 10 tubes 40 ml (105 - 268 - 270 - 396 -366 - 504 - 564 - 619 - 409 - 735)

- 2 bottles Talens auxiliaries 75 ml:
  - Acrylic medium glossy
  - Acrylic varnish glossy
- 2 Van Gogh brushes
  - series 294 no. 10 (Gussow model, polyester fibre)
  - series 295 no. 6 (round model, polyester fibre)
- double palette cup
- wooden palette
- cleaning cloth

22840513





VAN GOGH ACRYLIC COLOUR BOX INSPIRATION

Contents:

- 14 tubes 40 ml (105 267 269 311 396 366 568 -504 - 564 - 614 - 623 - 409 - 227 - 735)
- 2 bottles Talens auxiliaries 75 ml:
  - Acrylic medium glossy
  - Acrylic varnish glossy
- 2 Van Gogh brushes
  - series 294 no. 10 (Gussow model, polyester fibre)
    series 295 no. 6 (round model, polyester fibre)
- painting knife no. 3014
- double palette cup
- wooden palette
- cleaning cloth
- colour mixing brochure

## colour chart Van Gogh acrylic colour

+++ 735 ■ 7 PBk11

+++ 708 **☑** PBk11/PB15/PV19

| Titanium white                | Azo yellow lemon            | Azo yellow L                | Azo yellow M                     | Azo yellow D                     | Naples yellow D              | Naples yellow red                 | Azo orang