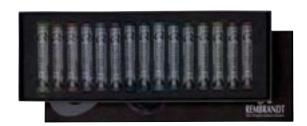

REMBRANDT OIL COLOUR TUBE 40 ML

Available in 120 colours

0105...2

REMBRANDT OIL COLOUR STARTER SET 01C306

Contents: 6 tubes 15 ml (105-283-370-395-506-619)

01822306

REMBRANDT OIL COLOUR BASIC SET 01C310