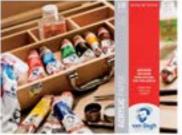

#### REMBRANDT OIL COLOUR BOX PROFESSIONAL

- -12 tubes 40 ml (227-283-285-311-366-377-409-506-530-615-618-735)
- -1 tube 60 ml (105)
- 2 bottles 75 ml auxiliaries:
  - Talens Odourless white spirit
  - Talens Painting medium
- 3 brushes:
  - series 200 no. 8, series 201 no. 4, series 208 no. 12 (bleached Chinese hog bristle);
- painting knife no. 3012
- tube with 3 sticks charcoal
- double palette cup
- wooden palette
- colour mixing brochure