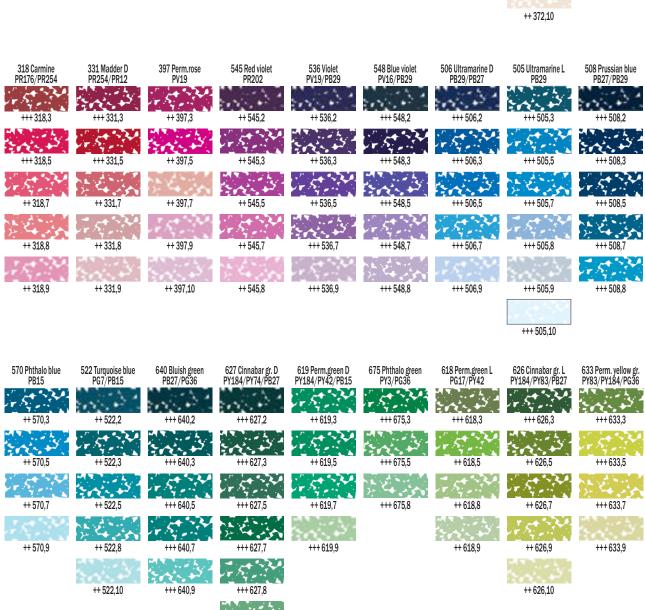

# TABLE OF CONTENTS

| Rembrandt                  | 4   | Talens                          | 180 | Bruynzeel                      | 260  |
|----------------------------|-----|---------------------------------|-----|--------------------------------|------|
| Oil colour                 | 6   | Talens Art Creation             | 182 | Children colouring             | 262  |
| Acrylic colour             | 12  | Oil colour                      | 183 | Early Learning                 | 263  |
| Water colour               | 16  | Acrylic colour                  | 185 | Essentials                     | 266  |
| Soft pastels               | 22  | Watercolour                     | 188 | Creatives                      | 268  |
| Carré pastels              | 34  | Gouache                         | 189 | mXz                            | 270  |
| Brushes and                |     | Soft pastels                    | 190 | Expression                     | 276  |
| painting knives            | 36  | Water-soluble                   |     | Graphite                       | 277  |
| Paper blocks               | 54  | oil pastels                     | 191 | Colour                         | 278  |
|                            |     | Easels                          | 192 | Aquarel                        | 279  |
| Cobra                      | 56  | Brushes                         | 195 | Design                         | 280  |
| Artist, water mixable      |     | Painting accessories            |     | Graphite                       | 281  |
| oil colour                 | 58  | and primer                      | 201 | Colour                         | 282  |
| Study, water mixable       |     | Stretched canvas                | 203 | Aquarel                        | 283  |
| oil colour                 | 62  | Paper blocks                    | 204 | Pastel                         | 284  |
| Auxiliaries and brushes    | 65  | Auxiliaries                     | 208 | Specialties                    | 285  |
|                            |     | Brushes and                     |     | Accessories                    | 286  |
| Van Gogh                   | 68  | painting knives                 | 220 | Primary school                 |      |
| Oil colour                 | 70  | Easels                          | 226 | assortment                     | 287  |
| Acrylic colour             | 76  | Grounds                         | 232 | Writing pencils                | 287  |
| Water colour               | 80  | Painting accessories            | 237 | Coloured pencils               | 288  |
| Soft pastels               | 85  | Graphic art products            | 244 | Electric pencil                |      |
| Carré pastels              | 89  | Gouache                         |     | sharpener                      | 291  |
| Oil pastels                | 91  | Extra Fine Quality              | 245 | Felt tips                      | 291  |
| Pencils                    | 94  | Ecoline                         | 249 | Writing                        | 292  |
| Brushes, painting knives   |     | Drawing ink                     | 252 | Miscellaneous                  | 293  |
| and colour shapers         | 101 | Rubber cement                   | 252 | Dutch Masters                  | 294  |
| Paper blocks               | 122 | Indian ink                      | 253 | National Gallery               | 295  |
| National Gallery           | 124 | Colouring products for children | 254 | Specials                       | 296  |
|                            |     | Ecola gouache                   | 255 | Hobby Moment                   | 297  |
| Pigments, the miracle that |     | School colour                   | 256 | Burotek                        | 298  |
| gives colour               | 128 | Blockprint                      | 256 | Triple graphite pencil         | 298  |
| _                          |     | Wasco wax crayons               | 257 | Spits                          | 299  |
| Amsterdam                  | 130 | Opaque black                    | 257 | Calligraphy                    | 299  |
| Expert Series              | 132 | Panda oil pastels               | 258 |                                |      |
| Standard Series            | 136 | Water colour                    | 259 | Paint a Future                 | - 1  |
| Specialties                | 142 |                                 |     |                                |      |
| Markers                    | 144 |                                 |     | Health, safety and environment | V    |
| Spray paint                | 147 |                                 |     |                                |      |
| Acrylic ink                | 150 |                                 |     | Colour Index / pigments        | VIII |
| Accessories                | 152 |                                 |     |                                |      |
| Deco                       | 154 |                                 |     | Keywords                       | IX   |
| Universal satin paint      | 155 |                                 |     |                                |      |
| Universal gloss paint      | 156 |                                 |     | General information            | XIII |
| Glass paint                | 157 |                                 |     |                                |      |
| Porcelain paint            | 158 |                                 |     |                                |      |
| Relief paint               | 159 |                                 |     |                                |      |
| Contour paint              | 159 |                                 |     |                                |      |
| Textile paint              | 160 |                                 |     |                                |      |
| Patina paint               | 161 |                                 |     |                                |      |
| Metallic paint             | 161 |                                 |     |                                |      |
| Auxiliaries                | 162 |                                 |     |                                |      |
| Brushes                    | 164 |                                 |     |                                |      |
| Auxiliaries                | 166 |                                 |     |                                |      |
| Brushes and                |     |                                 |     |                                |      |
| painting knives            | 177 |                                 |     |                                |      |
|                            |     |                                 |     |                                |      |