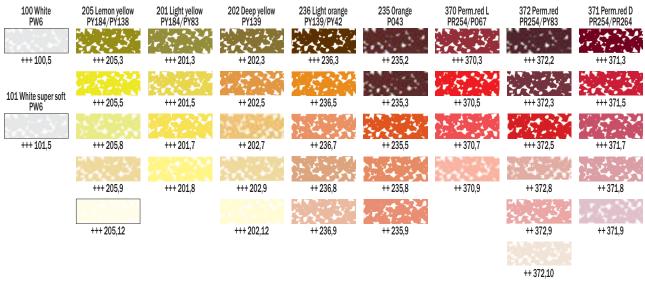

# TABLE OF CONTENTS

| Rembrandt                  | 4   | Talens                          | 180 | Bruynzeel                      | 260  |
|----------------------------|-----|---------------------------------|-----|--------------------------------|------|
| Oil colour                 | 6   | Talens Art Creation             | 182 | Children colouring             | 262  |
| Acrylic colour             | 12  | Oil colour                      | 183 | Early Learning                 | 263  |
| Water colour               | 16  | Acrylic colour                  | 185 | Essentials                     | 266  |
| Soft pastels               | 22  | Watercolour                     | 188 | Creatives                      | 268  |
| Carré pastels              | 34  | Gouache                         | 189 | mXz                            | 270  |
| Brushes and                |     | Soft pastels                    | 190 | Expression                     | 276  |
| painting knives            | 36  | Water-soluble                   |     | Graphite                       | 277  |
| Paper blocks               | 54  | oil pastels                     | 191 | Colour                         | 278  |
|                            |     | Easels                          | 192 | Aquarel                        | 279  |
| Cobra                      | 56  | Brushes                         | 195 | Design                         | 280  |
| Artist, water mixable      |     | Painting accessories            |     | Graphite                       | 281  |
| oil colour                 | 58  | and primer                      | 201 | Colour                         | 282  |
| Study, water mixable       |     | Stretched canvas                | 203 | Aquarel                        | 283  |
| oil colour                 | 62  | Paper blocks                    | 204 | Pastel                         | 284  |
| Auxiliaries and brushes    | 65  | Auxiliaries                     | 208 | Specialties                    | 285  |
|                            |     | Brushes and                     |     | Accessories                    | 286  |
| Van Gogh                   | 68  | painting knives                 | 220 | Primary school                 |      |
| Oil colour                 | 70  | Easels                          | 226 | assortment                     | 287  |
| Acrylic colour             | 76  | Grounds                         | 232 | Writing pencils                | 287  |
| Water colour               | 80  | Painting accessories            | 237 | Coloured pencils               | 288  |
| Soft pastels               | 85  | Graphic art products            | 244 | Electric pencil                |      |
| Carré pastels              | 89  | Gouache                         |     | sharpener                      | 291  |
| Oil pastels                | 91  | Extra Fine Quality              | 245 | Felt tips                      | 291  |
| Pencils                    | 94  | Ecoline                         | 249 | Writing                        | 292  |
| Brushes, painting knives   |     | Drawing ink                     | 252 | Miscellaneous                  | 293  |
| and colour shapers         | 101 | Rubber cement                   | 252 | Dutch Masters                  | 294  |
| Paper blocks               | 122 | Indian ink                      | 253 | National Gallery               | 295  |
| National Gallery           | 124 | Colouring products for children | 254 | Specials                       | 296  |
|                            |     | Ecola gouache                   | 255 | Hobby Moment                   | 297  |
| Pigments, the miracle that |     | School colour                   | 256 | Burotek                        | 298  |
| gives colour               | 128 | Blockprint                      | 256 | Triple graphite pencil         | 298  |
| _                          |     | Wasco wax crayons               | 257 | Spits                          | 299  |
| Amsterdam                  | 130 | Opaque black                    | 257 | Calligraphy                    | 299  |
| Expert Series              | 132 | Panda oil pastels               | 258 |                                |      |
| Standard Series            | 136 | Water colour                    | 259 | Paint a Future                 | - 1  |
| Specialties                | 142 |                                 |     |                                |      |
| Markers                    | 144 |                                 |     | Health, safety and environment | V    |
| Spray paint                | 147 |                                 |     |                                |      |
| Acrylic ink                | 150 |                                 |     | Colour Index / pigments        | VIII |
| Accessories                | 152 |                                 |     |                                |      |
| Deco                       | 154 |                                 |     | Keywords                       | IX   |
| Universal satin paint      | 155 |                                 |     |                                |      |
| Universal gloss paint      | 156 |                                 |     | General information            | XIII |
| Glass paint                | 157 |                                 |     |                                |      |
| Porcelain paint            | 158 |                                 |     |                                |      |
| Relief paint               | 159 |                                 |     |                                |      |
| Contour paint              | 159 |                                 |     |                                |      |
| Textile paint              | 160 |                                 |     |                                |      |
| Patina paint               | 161 |                                 |     |                                |      |
| Metallic paint             | 161 |                                 |     |                                |      |
| Auxiliaries                | 162 |                                 |     |                                |      |
| Brushes                    | 164 |                                 |     |                                |      |
| Auxiliaries                | 166 |                                 |     |                                |      |
| Brushes and                |     |                                 |     |                                |      |
| painting knives            | 177 |                                 |     |                                |      |
|                            |     |                                 |     |                                |      |