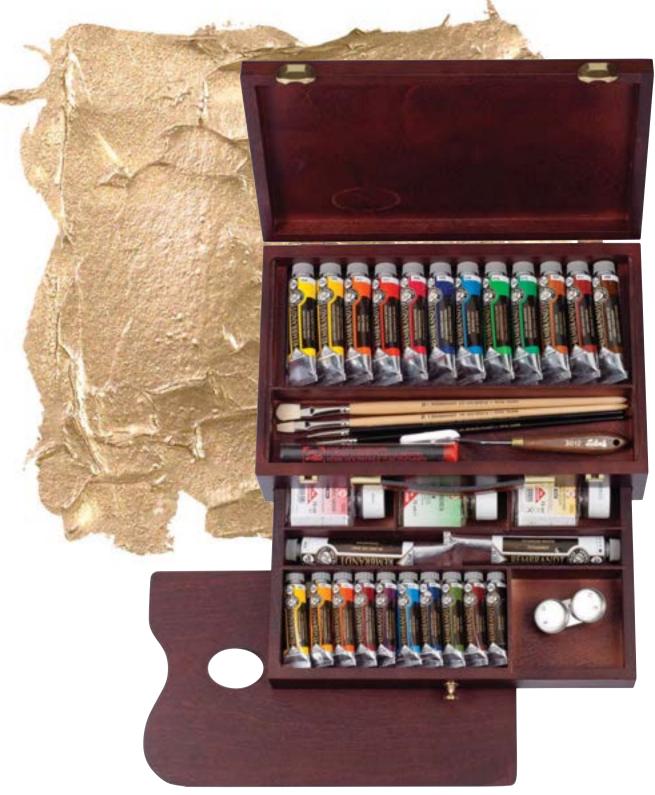

#### REMBRANDT OIL COLOUR BOX MASTER

Contents:

- 24 tubes:

  - 10 tubes 15 ml (283-285-339-370-395-517-568-576-623-735) 12 tubes 40 ml (227-254-284-311-366-377-409-411-506-530-615-618)
  - 2 tubes 60 ml (104-105)
- 3 bottles 75 ml auxiliaries:
  - Talens Odourless white spirit
  - Talens Painting medium
  - Talens Retouching varnish
- 4 brushes:
  - series 200 no. 10, series 208 no.14 (bleached Chinese hog bristle)
  - series 290 no. 6, series 291 no. 4 (polyester fibres, selected filament)
- painting knife no. 3012
- double palette cup
- tube with 3 sticks charcoal
- wooden palette
- colour mixing brochure