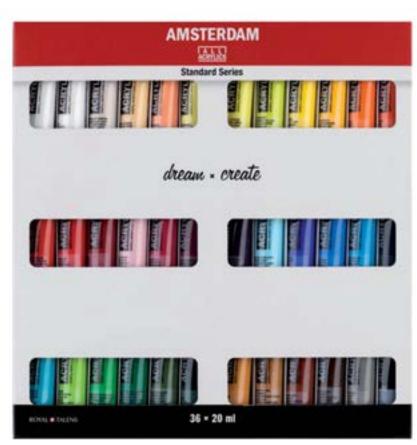

# TABLE OF CONTENTS

| Rembrandt                  | 4   | Talens                          | 180 | Bruynzeel                      | 260  |
|----------------------------|-----|---------------------------------|-----|--------------------------------|------|
| Oil colour                 | 6   | Talens Art Creation             | 182 | Children colouring             | 262  |
| Acrylic colour             | 12  | Oil colour                      | 183 | Early Learning                 | 263  |
| Water colour               | 16  | Acrylic colour                  | 185 | Essentials                     | 266  |
| Soft pastels               | 22  | Watercolour                     | 188 | Creatives                      | 268  |
| Carré pastels              | 34  | Gouache                         | 189 | mXz                            | 270  |
| Brushes and                |     | Soft pastels                    | 190 | Expression                     | 276  |
| painting knives            | 36  | Water-soluble                   |     | Graphite                       | 277  |
| Paper blocks               | 54  | oil pastels                     | 191 | Colour                         | 278  |
|                            |     | Easels                          | 192 | Aquarel                        | 279  |
| Cobra                      | 56  | Brushes                         | 195 | Design                         | 280  |
| Artist, water mixable      |     | Painting accessories            |     | Graphite                       | 281  |
| oil colour                 | 58  | and primer                      | 201 | Colour                         | 282  |
| Study, water mixable       |     | Stretched canvas                | 203 | Aquarel                        | 283  |
| oil colour                 | 62  | Paper blocks                    | 204 | Pastel                         | 284  |
| Auxiliaries and brushes    | 65  | Auxiliaries                     | 208 | Specialties                    | 285  |
|                            |     | Brushes and                     |     | Accessories                    | 286  |
| Van Gogh                   | 68  | painting knives                 | 220 | Primary school                 |      |
| Oil colour                 | 70  | Easels                          | 226 | assortment                     | 287  |
| Acrylic colour             | 76  | Grounds                         | 232 | Writing pencils                | 287  |
| Water colour               | 80  | Painting accessories            | 237 | Coloured pencils               | 288  |
| Soft pastels               | 85  | Graphic art products            | 244 | Electric pencil                |      |
| Carré pastels              | 89  | Gouache                         |     | sharpener                      | 291  |
| Oil pastels                | 91  | Extra Fine Quality              | 245 | Felt tips                      | 291  |
| Pencils                    | 94  | Ecoline                         | 249 | Writing                        | 292  |
| Brushes, painting knives   |     | Drawing ink                     | 252 | Miscellaneous                  | 293  |
| and colour shapers         | 101 | Rubber cement                   | 252 | Dutch Masters                  | 294  |
| Paper blocks               | 122 | Indian ink                      | 253 | National Gallery               | 295  |
| National Gallery           | 124 | Colouring products for children | 254 | Specials                       | 296  |
|                            |     | Ecola gouache                   | 255 | Hobby Moment                   | 297  |
| Pigments, the miracle that |     | School colour                   | 256 | Burotek                        | 298  |
| gives colour               | 128 | Blockprint                      | 256 | Triple graphite pencil         | 298  |
| _                          |     | Wasco wax crayons               | 257 | Spits                          | 299  |
| Amsterdam                  | 130 | Opaque black                    | 257 | Calligraphy                    | 299  |
| Expert Series              | 132 | Panda oil pastels               | 258 |                                |      |
| Standard Series            | 136 | Water colour                    | 259 | Paint a Future                 | - 1  |
| Specialties                | 142 |                                 |     |                                |      |
| Markers                    | 144 |                                 |     | Health, safety and environment | V    |
| Spray paint                | 147 |                                 |     |                                |      |
| Acrylic ink                | 150 |                                 |     | Colour Index / pigments        | VIII |
| Accessories                | 152 |                                 |     |                                |      |
| Deco                       | 154 |                                 |     | Keywords                       | IX   |
| Universal satin paint      | 155 |                                 |     |                                |      |
| Universal gloss paint      | 156 |                                 |     | General information            | XIII |
| Glass paint                | 157 |                                 |     |                                |      |
| Porcelain paint            | 158 |                                 |     |                                |      |
| Relief paint               | 159 |                                 |     |                                |      |
| Contour paint              | 159 |                                 |     |                                |      |
| Textile paint              | 160 |                                 |     |                                |      |
| Patina paint               | 161 |                                 |     |                                |      |
| Metallic paint             | 161 |                                 |     |                                |      |
| Auxiliaries                | 162 |                                 |     |                                |      |
| Brushes                    | 164 |                                 |     |                                |      |
| Auxiliaries                | 166 |                                 |     |                                |      |
| Brushes and                |     |                                 |     |                                |      |
| painting knives            | 177 |                                 |     |                                |      |
|                            |     |                                 |     |                                |      |