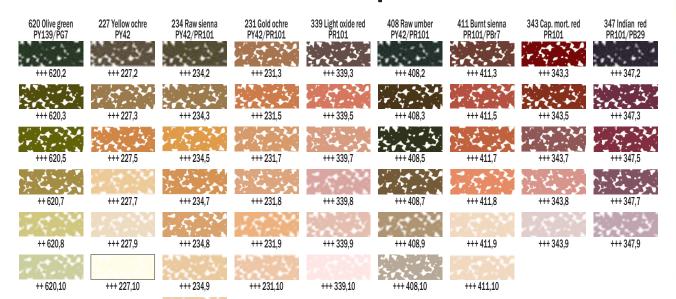

505.5 - 505.7 - 505.9 - 506.3 -

506.5 - 506.7 - 506.9 - 508.3 - 508.5 - 508.7 - 508.8 - 522.1 - 522.3 - 522.5 - 522.8 - 536.3 - 536.5 - 545.5 - 545.5 - 545.7 -

545.8 - 548.3 - 548.5 - 548.7 - 548.8 - 570.5 - 570.7 - 570.9 - 618.3 - 618.5 - 618.8 - 618.9 - 619.3 - 619.5 - 619.9 - 620.3 -

620.5 - 620.7 - 620.8 - 626.1 - 626.3 - 626.5 - 626.7 - 626.9 - 627.1 - 627.3 - 627.5 - 627.8 - 627.9 - 633.5 - 633.7 - 640.3 -

640.5 - 640.7 - 640.9 - 700.5 - 704.1 - 704.3 - 704.5 - 704.7 - 704.8 - 704.9 - 707.1 - 707.3 - 707.5 - 707.7 - 707.8 - 707.9)



All 218 colours available in a prestigious wooden box, which is supplemented with a number of commonly used colours to bring the total selection to 225 pastels.





# colour chart Rembrandt soft pastels







# colour chart Rembrandt soft pastels





+++ 234,10

Explanations of the signs from left to right Example:



#### degree of lightfastness

- +++ = at least 100 years lightfast under museum conditions (157 colours)
- ++ = 25 100 years lightfast under museum conditions (61 colours)
- + = 10 25 years lightfast under museum conditions
  - = 0 10 years lightfast under museum conditions

The lightfastness of all these colours has been tested in accordance with ASTM Standards D4303.

#### 205,3 = colour number and tone

- ,2 and ,3 = mixture with black
  - ,5 = full shade
  - ,7 ,12 = mixture with an increasing amount of white

#### PY184/PY138 = pigments used

(see explanation on page VIII)





# The properties

The Rembrandt carré pastels have a number of important features:

- A high colour release and tinting strength
- The hi