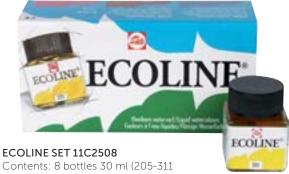

506-522-508-602-422-416-718-717-700)

11509003



### **ECOLINE BRUSH PEN SET 20**

Contents: 20 Brush Pens (201-202-233-236-237-311-318-337-548-507-578-508-522-601-600-656-227-407-411-700)

11509004



### **ECOLINE BRUSH PEN SET 30**

Contents: 30 Brush Pens (201-202-205-227-233-236-237-311-318-334-337-407-411-416-422-506-507-508-522-545-548-578-600-601-602-656-700-717-718-blender)

11509005



### **ECOLINE PAPER PAD**

- 24 x 32 cm
- 300 g/m2, 140 lbs
- 12 sheets
- one side glued

91582430



### **ECOLINE PRINTER PAPER**

- 21 x 29,7 (A4)
- 160 g/m2, 75 lbs
- 10 sheets
- not suitable for laser



#### **ECOLINE SET 11TP2506**

Contents: 6 bottles 30 ml (201-311-411-506-602-700)

**ECOLINE SET 11TP2510** 

Contents: 10 bottles 30 ml (201-236-311-318-411-506-545-601-602-700)

11802510



Contents: 8 bottles 30 ml (205-311 337-411-506-578-602-700)

11822508

## colour chart Ecoline

| White        | Pastel yellow      | Lemon yellow   | Chartreuse                                                                   | Sand yellow       | Light yellow  | Deep yellow      | Light orange   | Deep orange   |
|--------------|--------------------|----------------|------------------------------------------------------------------------------|-------------------|---------------|------------------|----------------|---------------|
| 100 X        | 226                | 205 X 🕕        | 233 🖍                                                                        | 259               | 201 X 🖊       | 202 X            | 236 X 🖊        | 237           |
| Pastel red   | Vermilion