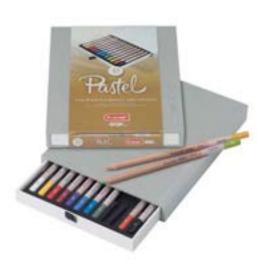

ΧI

| D.                                                      |            | Talens Gum Arabic                                                             | 216        |
|---------------------------------------------------------|------------|-------------------------------------------------------------------------------|------------|
| R                                                       | 150        | Talens Indian ink                                                             | 253        |
| Relief Paint Amsterdam Deco                             | 159<br>12  | Talens kneadable eraser                                                       | 243        |
| Rembrandt acrylic colour                                | 12<br>55   | Talens liquid masking film                                                    | 218        |
| Rembrandt acrylic paper block Rembrandt brushes         | 36         | Talens manikins                                                               | 241        |
| Rembrandt brusnes  Rembrandt carré pastels              | 34         | Talens mediums for oil colour                                                 | 212        |
| Rembrandt oil colour                                    | 6          | Talens mixing trays                                                           | 240        |
| Rembrandt oil coloui<br>Rembrandt oil paper blocks      | 55         | Talens model powder                                                           | 243        |
| Rembrandt painting knives                               | 53         | Talens oils for oil colour                                                    | 211        |
| Rembrandt pastel paper blocks                           | 55         | Talens opaque black                                                           | 257        |
| Rembrandt soft pastels                                  | 22         | Talens ox gall                                                                | 218        |
| Rembrandt water colour                                  | 16         | Talens painting accessories                                                   | 237        |
| Rembrandt water colour paper blocks                     | 55         | Talens painting knives                                                        | 225        |
| Rubber cement Talens                                    | 252        | Talens palette cups                                                           | 238        |
|                                                         |            | Talens palettes                                                               | 239        |
| S                                                       |            | Talens Panda oil pastels                                                      | 258        |
| School colour Talens                                    | 256        | Talens portfolios                                                             | 238        |
| Siccative Courtrai (pale) Talens                        | 215        | Talens rubber cement                                                          | 252        |
| Siccative Harlem (dark) Talens                          | 215        | Talens school colour                                                          | 256        |
| Sketch books Talens Art Creation                        | 206        | Talens siccative Courtrai (pale)                                              | 215        |
| Sketching paper Talens Art Creation                     | 205        | Talens siccative Harlem (dark)                                                | 215        |
| Sketching paper Van Gogh                                | 123        | Talens solvents for oil colour                                                | 210        |
| Sketch pencils sets Van Gogh                            | 100        | Talens stretched canvas                                                       | 233        |
| Soap Cobra                                              | 65         | Talens tear-off palettes                                                      | 242        |
| Soft pastels Rembrandt                                  | 22         | Talens tracing paper                                                          | 235        |
| Soft pastels Talens Art Creation                        | 190        | Talens underpainting white                                                    | 215        |
| Soft pastels Van Gogh                                   | 85         | Talens varnish for gouache                                                    | 217        |
| Solvents for oil colour Talens                          | 210        | Talens varnishes for oil colour                                               | 213        |
| Specials coloured pencils Bruynzeel                     | 296        | Talens varnish for oil pastels Talens varnish for water colour                | 218        |
| Specialties pencils Bruynzeel Design                    | 285        |                                                                               | 217<br>257 |
| Spits fineliners Bruynzeel                              | 297        | Talens Wasco wax crayons<br>Talens water colour                               | 257<br>259 |
| Spray paint Amsterdam                                   | 147        | Tear-off palette Amsterdam                                                    | 152        |
| Spray paint Amsterdam accessories                       | 148        | Tear-off palette Talens                                                       | 242        |
| Standard Series Amsterdam                               | 136        | Tear-off palette Talens Art Creation                                          | 202        |
| Stratahad panyas Talana                                 | 142        | Textile paint Amsterdam Deco                                                  | 160        |
| Stretched canvas Talens                                 | 233        | Tracing paper Talens                                                          | 235        |
| Stretched canvas Talens Art Creation                    | 203<br>288 | Triple Graphite pencil Bruynzeel                                              | 298        |
| Super coloured pencils Bruynzeel                        | 200        | Triple grip pens Bruynzeel                                                    | 292        |
| Т                                                       |            | Triple pencils Bruynzeel                                                      | 290        |
| Talens Art Creation acrylic colour                      | 185        |                                                                               |            |
| Talens Art Creation brushes                             | 195        | U                                                                             |            |
| Talens Art Creation brush holder                        | 202        | Underpainting white Talens                                                    | 215        |
| Talens Art Creation charcoal                            | 201        | Universal paint Amsterdam Deco                                                | 155        |
| Talens Art Creation easels                              | 192        | •                                                                             |            |
| Talens Art Creation gesso                               | 202        | V                                                                             |            |
| Talens Art Creation gouache                             | 189        | Varnishes Amsterdam Deco                                                      | 163        |
| Talens Art Creation oil colour                          | 183        | Varnishes Cobra                                                               | 67         |
| Talens Art Creation painting accessories                | 201        | Varnishes for oil colour Talens                                               | 213        |
| Talens Art Creation painting knives                     | 201        | Varnish for gouache Talens                                                    | 217        |
| Talens Art Creation paint shapers                       | 201        | Varnish for oil pastels Talens                                                | 218        |
| Talens Art Creation paper                               | 204        | Varnish for water colour Talens                                               | 217        |
| Talens Art Creation primer                              | 202        |                                                                               |            |
| Talens Art Creation sketch books                        | 206        | W                                                                             |            |
| Talens Art Creation soft pastels                        | 190        | Wasco wax crayons Talens                                                      | 257        |
| Talens Art Creation stretched canvas                    | 203        | Water colour paper blocks Rembrandt                                           | 55         |
| Talens Art Creation tear-off palette                    | 202        | Water colour paper blocks Talens Art Creation                                 | 204        |
| Talens Art Creation watercolour                         | 188        | Water colour paper blocks Van Gogh                                            | 123        |
| Talens Art Creation water-soluble pastels               | 191        | Water colour paper blocks Van Gogh +                                          | 107        |
| Talens auxiliaries                                      | 208        | National Gallery                                                              | 127        |
| Talens Blockprint                                       | 256        | Water colour pencils sets Van Gogh                                            | 98         |
| Talens brushes                                          | 221        | Water colour Rembrandt                                                        | 16         |
| Talens canvas boards<br>Talens canvas on roll           | 236<br>236 | Water colour Talens Water colour Talens Art Creation                          | 259<br>188 |
|                                                         | 215        | Water colour Van Gogh                                                         | 80         |
| Talens casein tempera binder<br>Talens charcoal         | 242        | Water colour varnish Talens                                                   | 217        |
| Talens drawing ink                                      | 252        | Water Colour Varrish Faleris  Water mixable oil colour Cobra Artist           | 58         |
| Talens easels                                           | 226        | Water mixable oil colour Cobra Study                                          | 62         |
| Talens Ecola gouache                                    | 255        | Water-madale on colour costa study  Water-soluble pastels Talens Art Creation | 191        |
| Talens Ecola godaene Talens Ecoline liquid water colour | 249        | Wooden palettes Talens                                                        | 239        |
| Talens Ecoline paper                                    | 250        | Writing Bruynzeel                                                             | 292        |
| Talens fixative atomizer                                | 243        | Writing pencils Bruynzeel                                                     | 287        |
| Talens fixatives for pastels                            | 219        |                                                                               | -          |
| Talens gesso                                            | 209        |                                                                               |            |
| Talens Gouache Extra Fine Quality                       | 245        |                                                                               |            |
| Talens grounds                                          | 232        |                                                                               |            |
|                                                         |            |                                                                               |            |