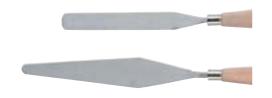

allow you to prepare optimally for your work.

#### TALENS ART CREATION SET OF THREE PAINT SHAPERS

In order to apply paint or to remove paint in certain areas, paint shapers offer possibilities that cannot be achieved with traditional brushes. The soft silicon tip ensures for a highly characteristic brush stroke.

9030001M



#### TALENS ART CREATION SET OF THREE PALETTE KNIVES

Set of 3 metal painting knives, suitable for expressive and structured work with oil and acrylic colours, as well as for mixing colours.

9146990M



#### TALENS ART CREATION SET OF TWO PALETTE KNIVES

Set of 2 metal painting knives. Due to their long, straight shape they are ideally suited for preparing and mixing colours. Also suitable for expressive and structured work with oil and acrylic colours.

9146991M



#### TALENS ART CREATION CHARCOAL STICKS (10 PIECES)

Natural product, made from the best quality willow branches. For making drawings, as standalone works or as a basis for a painting. 10 units of 14 cm.







#### TALENS ART CREATION OVAL MIXING DISH

Made from durable, white plastic. Suitable for water-soluble paints such as water colour paints and gouache. Easy to clean.

9184001M



#### TALENS ART CREATION TEAR-OFF PALETTE

Paper tear-off palette, contains 20 sheets of oil-proof and waterproof paper. Has an oval thumb hole for better grip. Size  $180 \times 240 \text{ mm}$ .

9067001M



#### TALENS ARTCREATION BAMBOO MAT

A durable way to transport brushes. Insert the brushes into the compartments, roll up the mat and close using the cord. In this way, the hair bundles are protec