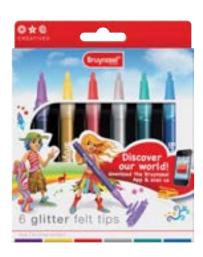

# TABLE OF CONTENTS

| Rembrandt                  | 4   | Talens                          | 180 | Bruynzeel                      | 260  |
|----------------------------|-----|---------------------------------|-----|--------------------------------|------|
| Oil colour                 | 6   | Talens Art Creation             | 182 | Children colouring             | 262  |
| Acrylic colour             | 12  | Oil colour                      | 183 | Early Learning                 | 263  |
| Water colour               | 16  | Acrylic colour                  | 185 | Essentials                     | 266  |
| Soft pastels               | 22  | Watercolour                     | 188 | Creatives                      | 268  |
| Carré pastels              | 34  | Gouache                         | 189 | mXz                            | 270  |
| Brushes and                |     | Soft pastels                    | 190 | Expression                     | 276  |
| painting knives            | 36  | Water-soluble                   |     | Graphite                       | 277  |
| Paper blocks               | 54  | oil pastels                     | 191 | Colour                         | 278  |
|                            |     | Easels                          | 192 | Aquarel                        | 279  |
| Cobra                      | 56  | Brushes                         | 195 | Design                         | 280  |
| Artist, water mixable      |     | Painting accessories            |     | Graphite                       | 281  |
| oil colour                 | 58  | and primer                      | 201 | Colour                         | 282  |
| Study, water mixable       |     | Stretched canvas                | 203 | Aquarel                        | 283  |
| oil colour                 | 62  | Paper blocks                    | 204 | Pastel                         | 284  |
| Auxiliaries and brushes    | 65  | Auxiliaries                     | 208 | Specialties                    | 285  |
|                            |     | Brushes and                     |     | Accessories                    | 286  |
| Van Gogh                   | 68  | painting knives                 | 220 | Primary school                 |      |
| Oil colour                 | 70  | Easels                          | 226 | assortment                     | 287  |
| Acrylic colour             | 76  | Grounds                         | 232 | Writing pencils                | 287  |
| Water colour               | 80  | Painting accessories            | 237 | Coloured pencils               | 288  |
| Soft pastels               | 85  | Graphic art products            | 244 | Electric pencil                |      |
| Carré pastels              | 89  | Gouache                         |     | sharpener                      | 291  |
| Oil pastels                | 91  | Extra Fine Quality              | 245 | Felt tips                      | 291  |
| Pencils                    | 94  | Ecoline                         | 249 | Writing                        | 292  |
| Brushes, painting knives   |     | Drawing ink                     | 252 | Miscellaneous                  | 293  |
| and colour shapers         | 101 | Rubber cement                   | 252 | Dutch Masters                  | 294  |
| Paper blocks               | 122 | Indian ink                      | 253 | National Gallery               | 295  |
| National Gallery           | 124 | Colouring products for children | 254 | Specials                       | 296  |
|                            |     | Ecola gouache                   | 255 | Hobby Moment                   | 297  |
| Pigments, the miracle that |     | School colour                   | 256 | Burotek                        | 298  |
| gives colour               | 128 | Blockprint                      | 256 | Triple graphite pencil         | 298  |
| _                          |     | Wasco wax crayons               | 257 | Spits                          | 299  |
| Amsterdam                  | 130 | Opaque black                    | 257 | Calligraphy                    | 299  |
| Expert Series              | 132 | Panda oil pastels               | 258 |                                |      |
| Standard Series            | 136 | Water colour                    | 259 | Paint a Future                 | - 1  |
| Specialties                | 142 |                                 |     |                                |      |
| Markers                    | 144 |                                 |     | Health, safety and environment | V    |
| Spray paint                | 147 |                                 |     |                                |      |
| Acrylic ink                | 150 |                                 |     | Colour Index / pigments        | VIII |
| Accessories                | 152 |                                 |     |                                |      |
| Deco                       | 154 |                                 |     | Keywords                       | IX   |
| Universal satin paint      | 155 |                                 |     |                                |      |
| Universal gloss paint      | 156 |                                 |     | General information            | XIII |
| Glass paint                | 157 |                                 |     |                                |      |
| Porcelain paint            | 158 |                                 |     |                                |      |
| Relief paint               | 159 |                                 |     |                                |      |
| Contour paint              | 159 |                                 |     |                                |      |
| Textile paint              | 160 |                                 |     |                                |      |
| Patina paint               | 161 |                                 |     |                                |      |
| Metallic paint             | 161 |                                 |     |                                |      |
| Auxiliaries                | 162 |                                 |     |                                |      |
| Brushes                    | 164 |                                 |     |                                |      |
| Auxiliaries                | 166 |                                 |     |                                |      |
| Brushes and                |     |                                 |     |                                |      |
| painting knives            | 177 |                                 |     |                                |      |
|                            |     |                                 |     |                                |      |