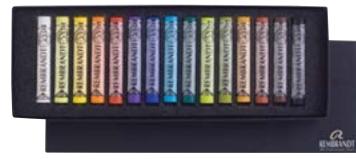

# TABLE OF CONTENTS

| Rembrandt                  | 4   | Talens                          | 180 | Bruynzeel                      | 260  |
|----------------------------|-----|---------------------------------|-----|--------------------------------|------|
| Oil colour                 | 6   | Talens Art Creation             | 182 | Children colouring             | 262  |
| Acrylic colour             | 12  | Oil colour                      | 183 | Early Learning                 | 263  |
| Water colour               | 16  | Acrylic colour                  | 185 | Essentials                     | 266  |
| Soft pastels               | 22  | Watercolour                     | 188 | Creatives                      | 268  |
| Carré pastels              | 34  | Gouache                         | 189 | mXz                            | 270  |
| Brushes and                |     | Soft pastels                    | 190 | Expression                     | 276  |
| painting knives            | 36  | Water-soluble                   |     | Graphite                       | 277  |
| Paper blocks               | 54  | oil pastels                     | 191 | Colour                         | 278  |
|                            |     | Easels                          | 192 | Aquarel                        | 279  |
| Cobra                      | 56  | Brushes                         | 195 | Design                         | 280  |
| Artist, water mixable      |     | Painting accessories            |     | Graphite                       | 281  |
| oil colour                 | 58  | and primer                      | 201 | Colour                         | 282  |
| Study, water mixable       |     | Stretched canvas                | 203 | Aquarel                        | 283  |
| oil colour                 | 62  | Paper blocks                    | 204 | Pastel                         | 284  |
| Auxiliaries and brushes    | 65  | Auxiliaries                     | 208 | Specialties                    | 285  |
|                            |     | Brushes and                     |     | Accessories                    | 286  |
| Van Gogh                   | 68  | painting knives                 | 220 | Primary school                 |      |
| Oil colour                 | 70  | Easels                          | 226 | assortment                     | 287  |
| Acrylic colour             | 76  | Grounds                         | 232 | Writing pencils                | 287  |
| Water colour               | 80  | Painting accessories            | 237 | Coloured pencils               | 288  |
| Soft pastels               | 85  | Graphic art products            | 244 | Electric pencil                |      |
| Carré pastels              | 89  | Gouache                         |     | sharpener                      | 291  |
| Oil pastels                | 91  | Extra Fine Quality              | 245 | Felt tips                      | 291  |
| Pencils                    | 94  | Ecoline                         | 249 | Writing                        | 292  |
| Brushes, painting knives   |     | Drawing ink                     | 252 | Miscellaneous                  | 293  |
| and colour shapers         | 101 | Rubber cement                   | 252 | Dutch Masters                  | 294  |
| Paper blocks               | 122 | Indian ink                      | 253 | National Gallery               | 295  |
| National Gallery           | 124 | Colouring products for children | 254 | Specials                       | 296  |
|                            |     | Ecola gouache                   | 255 | Hobby Moment                   | 297  |
| Pigments, the miracle that |     | School colour                   | 256 | Burotek                        | 298  |
| gives colour               | 128 | Blockprint                      | 256 | Triple graphite pencil         | 298  |
| _                          |     | Wasco wax crayons               | 257 | Spits                          | 299  |
| Amsterdam                  | 130 | Opaque black                    | 257 | Calligraphy                    | 299  |
| Expert Series              | 132 | Panda oil pastels               | 258 |                                |      |
| Standard Series            | 136 | Water colour                    | 259 | Paint a Future                 | - 1  |
| Specialties                | 142 |                                 |     |                                |      |
| Markers                    | 144 |                                 |     | Health, safety and environment | V    |
| Spray paint                | 147 |                                 |     |                                |      |
| Acrylic ink                | 150 |                                 |     | Colour Index / pigments        | VIII |
| Accessories                | 152 |                                 |     |                                |      |
| Deco                       | 154 |                                 |     | Keywords                       | IX   |
| Universal satin paint      | 155 |                                 |     |                                |      |
| Universal gloss paint      | 156 |                                 |     | General information            | XIII |
| Glass paint                | 157 |                                 |     |                                |      |
| Porcelain paint            | 158 |                                 |     |                                |      |
| Relief paint               | 159 |                                 |     |                                |      |
| Contour paint              | 159 |                                 |     |                                |      |
| Textile paint              | 160 |                                 |     |                                |      |
| Patina paint               | 161 |                                 |     |                                |      |
| Metallic paint             | 161 |                                 |     |                                |      |
| Auxiliaries                | 162 |                                 |     |                                |      |
| Brushes                    | 164 |                                 |     |                                |      |
| Auxiliaries                | 166 |                                 |     |                                |      |
| Brushes and                |     |                                 |     |                                |      |
| painting knives            | 177 |                                 |     |                                |      |
|                            |     |                                 |     |                                |      |