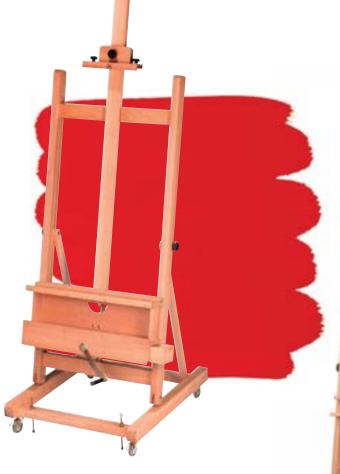

# TABLE OF CONTENTS

| Rembrandt                  | 4   | Talens                          | 180 | Bruynzeel                      | 260  |
|----------------------------|-----|---------------------------------|-----|--------------------------------|------|
| Oil colour                 | 6   | Talens Art Creation             | 182 | Children colouring             | 262  |
| Acrylic colour             | 12  | Oil colour                      | 183 | Early Learning                 | 263  |
| Water colour               | 16  | Acrylic colour                  | 185 | Essentials                     | 266  |
| Soft pastels               | 22  | Watercolour                     | 188 | Creatives                      | 268  |
| Carré pastels              | 34  | Gouache                         | 189 | mXz                            | 270  |
| Brushes and                |     | Soft pastels                    | 190 | Expression                     | 276  |
| painting knives            | 36  | Water-soluble                   |     | Graphite                       | 277  |
| Paper blocks               | 54  | oil pastels                     | 191 | Colour                         | 278  |
|                            |     | Easels                          | 192 | Aquarel                        | 279  |
| Cobra                      | 56  | Brushes                         | 195 | Design                         | 280  |
| Artist, water mixable      |     | Painting accessories            |     | Graphite                       | 281  |
| oil colour                 | 58  | and primer                      | 201 | Colour                         | 282  |
| Study, water mixable       |     | Stretched canvas                | 203 | Aquarel                        | 283  |
| oil colour                 | 62  | Paper blocks                    | 204 | Pastel                         | 284  |
| Auxiliaries and brushes    | 65  | Auxiliaries                     | 208 | Specialties                    | 285  |
|                            |     | Brushes and                     |     | Accessories                    | 286  |
| Van Gogh                   | 68  | painting knives                 | 220 | Primary school                 |      |
| Oil colour                 | 70  | Easels                          | 226 | assortment                     | 287  |
| Acrylic colour             | 76  | Grounds                         | 232 | Writing pencils                | 287  |
| Water colour               | 80  | Painting accessories            | 237 | Coloured pencils               | 288  |
| Soft pastels               | 85  | Graphic art products            | 244 | Electric pencil                |      |
| Carré pastels              | 89  | Gouache                         |     | sharpener                      | 291  |
| Oil pastels                | 91  | Extra Fine Quality              | 245 | Felt tips                      | 291  |
| Pencils                    | 94  | Ecoline                         | 249 | Writing                        | 292  |
| Brushes, painting knives   |     | Drawing ink                     | 252 | Miscellaneous                  | 293  |
| and colour shapers         | 101 | Rubber cement                   | 252 | Dutch Masters                  | 294  |
| Paper blocks               | 122 | Indian ink                      | 253 | National Gallery               | 295  |
| National Gallery           | 124 | Colouring products for children | 254 | Specials                       | 296  |
|                            |     | Ecola gouache                   | 255 | Hobby Moment                   | 297  |
| Pigments, the miracle that |     | School colour                   | 256 | Burotek                        | 298  |
| gives colour               | 128 | Blockprint                      | 256 | Triple graphite pencil         | 298  |
| _                          |     | Wasco wax crayons               | 257 | Spits                          | 299  |
| Amsterdam                  | 130 | Opaque black                    | 257 | Calligraphy                    | 299  |
| Expert Series              | 132 | Panda oil pastels               | 258 |                                |      |
| Standard Series            | 136 | Water colour                    | 259 | Paint a Future                 | - 1  |
| Specialties                | 142 |                                 |     |                                |      |
| Markers                    | 144 |                                 |     | Health, safety and environment | V    |
| Spray paint                | 147 |                                 |     |                                |      |
| Acrylic ink                | 150 |                                 |     | Colour Index / pigments        | VIII |
| Accessories                | 152 |                                 |     |                                |      |
| Deco                       | 154 |                                 |     | Keywords                       | IX   |
| Universal satin paint      | 155 |                                 |     |                                |      |
| Universal gloss paint      | 156 |                                 |     | General information            | XIII |
| Glass paint                | 157 |                                 |     |                                |      |
| Porcelain paint            | 158 |                                 |     |                                |      |
| Relief paint               | 159 |                                 |     |                                |      |
| Contour paint              | 159 |                                 |     |                                |      |
| Textile paint              | 160 |                                 |     |                                |      |
| Patina paint               | 161 |                                 |     |                                |      |
| Metallic paint             | 161 |                                 |     |                                |      |
| Auxiliaries                | 162 |                                 |     |                                |      |
| Brushes                    | 164 |                                 |     |                                |      |
| Auxiliaries                | 166 |                                 |     |                                |      |
| Brushes and                |     |                                 |     |                                |      |
| painting knives            | 177 |                                 |     |                                |      |
|                            |     |                                 |     |                                |      |