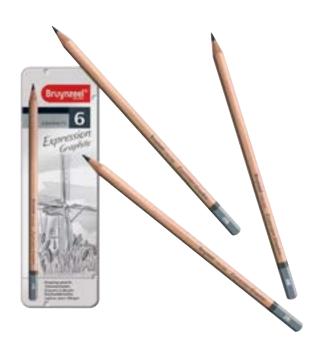

## **BRUYNZEEL MXZ KNEADABLE ERASER DISPLAY 48** 48 kneadable erasers on display in trendy colours.

1210D48



**BRUYNZEEL MXZ CAR KEY ERASERS DISPLAY 25**25 erasers with car key mechanism in handy counter display

1217D25



**BRUYNZEEL MXZ SHARPENER-ERASER DISPLAY 25** 25 sharpeners with eraser in handy counter display.

1212D25





#### BRUYNZEEL MXZ DUO SHARPENER DISPLAY 24

24 duo sharpeners, with handy collection compartment in compact counter display.

1218D24



## BRUYNZEEL MXZ FLOOR DISPLAY

The complete MXZ product range on 1 compact floor display for extra visibility.

99DMXZ14





## **Bruynzeel Expression Graphite**

High-quality graphite pencils with a strong, thick core ranging between 2.2 and 3.6mm. Excellent graphite transfer and perfect balance in pencil hardness.



#### BRUYNZEEL EXPRESSION GRAPHITE PENCILS TIN 6

6 high-quality graphite pencils with a strong, thick core ranging between 2.2 and 3.6mm. Excellent graphite transfer and perfect balance in pencil hardness.

7715M06



#### BRUYNZEEL EXPRESSION GRAPHITE PENCILS TIN 12

12 high-quality graphite pencils with a strong, thick core ranging between 2.2 and 3.6mm. Excellent graphite transfer and perfect balance in pencil hardness.



## **Bruynzeel Expression Colour**

High-quality coloured pencils with a strong, thick 3.3mm core manufactured from quality pigments for very good colour transfer.



#### BRUYNZEEL EXPRESSION COLOURED PENCILS TIN 12

12 high-quality coloured pencils with a strong, thick 3.3mm core manufactured from quality pigments for very good

#### BRUYNZEEL EXPRESSION COLOURED