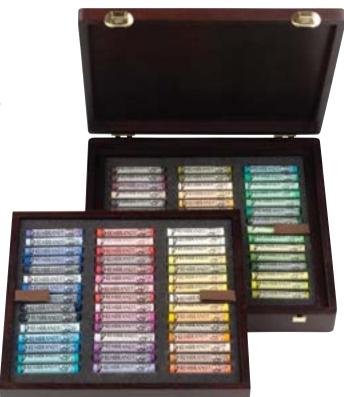

# TABLE OF CONTENTS

| Rembrandt                  | 4   | Talens                          | 180 | Bruynzeel                      | 260  |
|----------------------------|-----|---------------------------------|-----|--------------------------------|------|
| Oil colour                 | 6   | Talens Art Creation             | 182 | Children colouring             | 262  |
| Acrylic colour             | 12  | Oil colour                      | 183 | Early Learning                 | 263  |
| Water colour               | 16  | Acrylic colour                  | 185 | Essentials                     | 266  |
| Soft pastels               | 22  | Watercolour                     | 188 | Creatives                      | 268  |
| Carré pastels              | 34  | Gouache                         | 189 | mXz                            | 270  |
| Brushes and                |     | Soft pastels                    | 190 | Expression                     | 276  |
| painting knives            | 36  | Water-soluble                   |     | Graphite                       | 277  |
| Paper blocks               | 54  | oil pastels                     | 191 | Colour                         | 278  |
|                            |     | Easels                          | 192 | Aquarel                        | 279  |
| Cobra                      | 56  | Brushes                         | 195 | Design                         | 280  |
| Artist, water mixable      |     | Painting accessories            |     | Graphite                       | 281  |
| oil colour                 | 58  | and primer                      | 201 | Colour                         | 282  |
| Study, water mixable       |     | Stretched canvas                | 203 | Aquarel                        | 283  |
| oil colour                 | 62  | Paper blocks                    | 204 | Pastel                         | 284  |
| Auxiliaries and brushes    | 65  | Auxiliaries                     | 208 | Specialties                    | 285  |
|                            |     | Brushes and                     |     | Accessories                    | 286  |
| Van Gogh                   | 68  | painting knives                 | 220 | Primary school                 |      |
| Oil colour                 | 70  | Easels                          | 226 | assortment                     | 287  |
| Acrylic colour             | 76  | Grounds                         | 232 | Writing pencils                | 287  |
| Water colour               | 80  | Painting accessories            | 237 | Coloured pencils               | 288  |
| Soft pastels               | 85  | Graphic art products            | 244 | Electric pencil                |      |
| Carré pastels              | 89  | Gouache                         |     | sharpener                      | 291  |
| Oil pastels                | 91  | Extra Fine Quality              | 245 | Felt tips                      | 291  |
| Pencils                    | 94  | Ecoline                         | 249 | Writing                        | 292  |
| Brushes, painting knives   |     | Drawing ink                     | 252 | Miscellaneous                  | 293  |
| and colour shapers         | 101 | Rubber cement                   | 252 | Dutch Masters                  | 294  |
| Paper blocks               | 122 | Indian ink                      | 253 | National Gallery               | 295  |
| National Gallery           | 124 | Colouring products for children | 254 | Specials                       | 296  |
|                            |     | Ecola gouache                   | 255 | Hobby Moment                   | 297  |
| Pigments, the miracle that |     | School colour                   | 256 | Burotek                        | 298  |
| gives colour               | 128 | Blockprint                      | 256 | Triple graphite pencil         | 298  |
| _                          |     | Wasco wax crayons               | 257 | Spits                          | 299  |
| Amsterdam                  | 130 | Opaque black                    | 257 | Calligraphy                    | 299  |
| Expert Series              | 132 | Panda oil pastels               | 258 |                                |      |
| Standard Series            | 136 | Water colour                    | 259 | Paint a Future                 | - 1  |
| Specialties                | 142 |                                 |     |                                |      |
| Markers                    | 144 |                                 |     | Health, safety and environment | V    |
| Spray paint                | 147 |                                 |     |                                |      |
| Acrylic ink                | 150 |                                 |     | Colour Index / pigments        | VIII |
| Accessories                | 152 |                                 |     |                                |      |
| Deco                       | 154 |                                 |     | Keywords                       | IX   |
| Universal satin paint      | 155 |                                 |     |                                |      |
| Universal gloss paint      | 156 |                                 |     | General information            | XIII |
| Glass paint                | 157 |                                 |     |                                |      |
| Porcelain paint            | 158 |                                 |     |                                |      |
| Relief paint               | 159 |                                 |     |                                |      |
| Contour paint              | 159 |                                 |     |                                |      |
| Textile paint              | 160 |                                 |     |                                |      |
| Patina paint               | 161 |                                 |     |                                |      |
| Metallic paint             | 161 |                                 |     |                                |      |
| Auxiliaries                | 162 |                                 |     |                                |      |
| Brushes                    | 164 |                                 |     |                                |      |
| Auxiliaries                | 166 |                                 |     |                                |      |
| Brushes and                |     |                                 |     |                                |      |
| painting knives            | 177 |                                 |     |                                |      |
|                            |     |                                 |     |                                |      |