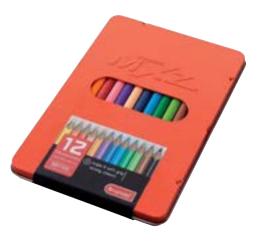

ΧI

| D.                                                      |            | Talens Gum Arabic                                                             | 216        |
|---------------------------------------------------------|------------|-------------------------------------------------------------------------------|------------|
| R                                                       | 150        | Talens Indian ink                                                             | 253        |
| Relief Paint Amsterdam Deco                             | 159<br>12  | Talens kneadable eraser                                                       | 243        |
| Rembrandt acrylic colour                                | 12<br>55   | Talens liquid masking film                                                    | 218        |
| Rembrandt acrylic paper block Rembrandt brushes         | 36         | Talens manikins                                                               | 241        |
| Rembrandt brusnes  Rembrandt carré pastels              | 34         | Talens mediums for oil colour                                                 | 212        |
| Rembrandt oil colour                                    | 6          | Talens mixing trays                                                           | 240        |
| Rembrandt oil coloui<br>Rembrandt oil paper blocks      | 55         | Talens model powder                                                           | 243        |
| Rembrandt painting knives                               | 53         | Talens oils for oil colour                                                    | 211        |
| Rembrandt pastel paper blocks                           | 55         | Talens opaque black                                                           | 257        |
| Rembrandt soft pastels                                  | 22         | Talens ox gall                                                                | 218        |
| Rembrandt water colour                                  | 16         | Talens painting accessories                                                   | 237        |
| Rembrandt water colour paper blocks                     | 55         | Talens painting knives                                                        | 225        |
| Rubber cement Talens                                    | 252        | Talens palette cups                                                           | 238        |
|                                                         |            | Talens palettes                                                               | 239        |
| S                                                       |            | Talens Panda oil pastels                                                      | 258        |
| School colour Talens                                    | 256        | Talens portfolios                                                             | 238        |
| Siccative Courtrai (pale) Talens                        | 215        | Talens rubber cement                                                          | 252        |
| Siccative Harlem (dark) Talens                          | 215        | Talens school colour                                                          | 256        |
| Sketch books Talens Art Creation                        | 206        | Talens siccative Courtrai (pale)                                              | 215        |
| Sketching paper Talens Art Creation                     | 205        | Talens siccative Harlem (dark)                                                | 215        |
| Sketching paper Van Gogh                                | 123        | Talens solvents for oil colour                                                | 210        |
| Sketch pencils sets Van Gogh                            | 100        | Talens stretched canvas                                                       | 233        |
| Soap Cobra                                              | 65         | Talens tear-off palettes                                                      | 242        |
| Soft pastels Rembrandt                                  | 22         | Talens tracing paper                                                          | 235        |
| Soft pastels Talens Art Creation                        | 190        | Talens underpainting white                                                    | 215        |
| Soft pastels Van Gogh                                   | 85         | Talens varnish for gouache                                                    | 217        |
| Solvents for oil colour Talens                          | 210        | Talens varnishes for oil colour                                               | 213        |
| Specials coloured pencils Bruynzeel                     | 296        | Talens varnish for oil pastels Talens varnish for water colour                | 218        |
| Specialties pencils Bruynzeel Design                    | 285        |                                                                               | 217<br>257 |
| Spits fineliners Bruynzeel                              | 297        | Talens Wasco wax crayons<br>Talens water colour                               | 257<br>259 |
| Spray paint Amsterdam                                   | 147        | Tear-off palette Amsterdam                                                    | 152        |
| Spray paint Amsterdam accessories                       | 148        | Tear-off palette Talens                                                       | 242        |
| Standard Series Amsterdam                               | 136        | Tear-off palette Talens Art Creation                                          | 202        |
| Stratahad panyas Talana                                 | 142        | Textile paint Amsterdam Deco                                                  | 160        |
| Stretched canvas Talens                                 | 233        | Tracing paper Talens                                                          | 235        |
| Stretched canvas Talens Art Creation                    | 203<br>288 | Triple Graphite pencil Bruynzeel                                              | 298        |
| Super coloured pencils Bruynzeel                        | 200        | Triple grip pens Bruynzeel                                                    | 292        |
| Т                                                       |            | Triple pencils Bruynzeel                                                      | 290        |
| Talens Art Creation acrylic colour                      | 185        |                                                                               |            |
| Talens Art Creation brushes                             | 195        | U                                                                             |            |
| Talens Art Creation brush holder                        | 202        | Underpainting white Talens                                                    | 215        |
| Talens Art Creation charcoal                            | 201        | Universal paint Amsterdam Deco                                                | 155        |
| Talens Art Creation easels                              | 192        | •                                                                             |            |
| Talens Art Creation gesso                               | 202        | V                                                                             |            |
| Talens Art Creation gouache                             | 189        | Varnishes Amsterdam Deco                                                      | 163        |
| Talens Art Creation oil colour                          | 183        | Varnishes Cobra                                                               | 67         |
| Talens Art Creation painting accessories                | 201        | Varnishes for oil colour Talens                                               | 213        |
| Talens Art Creation painting knives                     | 201        | Varnish for gouache Talens                                                    | 217        |
| Talens Art Creation paint shapers                       | 201        | Varnish for oil pastels Talens                                                | 218        |
| Talens Art Creation paper                               | 204        | Varnish for water colour Talens                                               | 217        |
| Talens Art Creation primer                              | 202        |                                                                               |            |
| Talens Art Creation sketch books                        | 206        | W                                                                             |            |
| Talens Art Creation soft pastels                        | 190        | Wasco wax crayons Talens                                                      | 257        |
| Talens Art Creation stretched canvas                    | 203        | Water colour paper blocks Rembrandt                                           | 55         |
| Talens Art Creation tear-off palette                    | 202        | Water colour paper blocks Talens Art Creation                                 | 204        |
| Talens Art Creation watercolour                         | 188        | Water colour paper blocks Van Gogh                                            | 123        |
| Talens Art Creation water-soluble pastels               | 191        | Water colour paper blocks Van Gogh +                                          | 107        |
| Talens auxiliaries                                      | 208        | National Gallery                                                              | 127        |
| Talens Blockprint                                       | 256        | Water colour pencils sets Van Gogh                                            | 98         |
| Talens brushes                                          | 221        | Water colour Rembrandt                                                        | 16         |
| Talens canvas boards<br>Talens canvas on roll           | 236<br>236 | Water colour Talens Water colour Talens Art Creation                          | 259<br>188 |
|                                                         | 215        | Water colour Van Gogh                                                         | 80         |
| Talens casein tempera binder<br>Talens charcoal         | 242        | Water colour varnish Talens                                                   | 217        |
| Talens drawing ink                                      | 252        | Water Colour Varrish Faleris  Water mixable oil colour Cobra Artist           | 58         |
| Talens easels                                           | 226        | Water mixable oil colour Cobra Study                                          | 62         |
| Talens Ecola gouache                                    | 255        | Water-madale on colour costa study  Water-soluble pastels Talens Art Creation | 191        |
| Talens Ecola godaene Talens Ecoline liquid water colour | 249        | Wooden palettes Talens                                                        | 239        |
| Talens Ecoline paper                                    | 250        | Writing Bruynzeel                                                             | 292        |
| Talens fixative atomizer                                | 243        | Writing pencils Bruynzeel                                                     | 287        |
| Talens fixatives for pastels                            | 219        |                                                                               | -          |
| Talens gesso                                            | 209        |                                                                               |            |
| Talens Gouache Extra Fine Quality                       | 245        |                                                                               |            |
| Talens grounds                                          | 232        |                                                                               |            |
|                                                         |            |                                                                               |            |