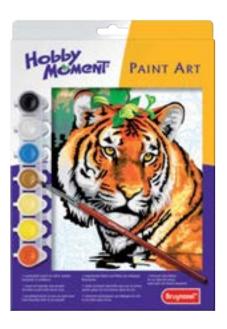

#### Azo yellow M

Letter behind the colour name: L = light, M = medium, D = deep