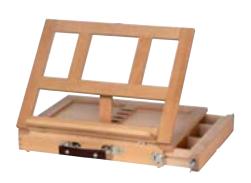

|
|-------------------------------------------|--------------|
| <ul> <li>maximum canvas height</li> </ul> | 31 cm        |
| <ul> <li>total height</li> </ul>          | 41 cm        |
| • weight                                  | 0.4 kg       |

9105010M



#### TALENS ART CREATION TABEL EASEL ARIANE

Solid pinewood table easel. For optimal work this easel has a centre pole with a canvas carrier that can be adjusted in height and angle. Thanks to the foldable base the easel is easy to store.

| • ground surface                          | 34 x 28 cm  |
|-------------------------------------------|-------------|
| <ul> <li>maximum canvas height</li> </ul> | 60 cm       |
| total height                              | 80 - 104 cm |
| • weight                                  | 1.1 kg      |



#### TALENS ART CREATION TABEL BOX EASEL CALLISTO

Solid beechwood box easel. The drawer has a wooden inner tray with compartments for an organized and tidy storage of your materials. The foldable support makes the easel easy to carry.

| • ground surface                          | 30 x 37.5 cm |
|-------------------------------------------|--------------|
| <ul> <li>maximum canvas height</li> </ul> | 30 cm        |
| total height                              | 34 cm        |
| • weight                                  | 2.1 kg       |

9105015M



#### TALENS ART CREATION FIELD BOX EASEL AURORE

Solid beechwood field box easel with wooden palettes. The drawer has a wooden inner tray with compartments for an organized and tidy storage of your materials. Equipped with a canvas clamp and c