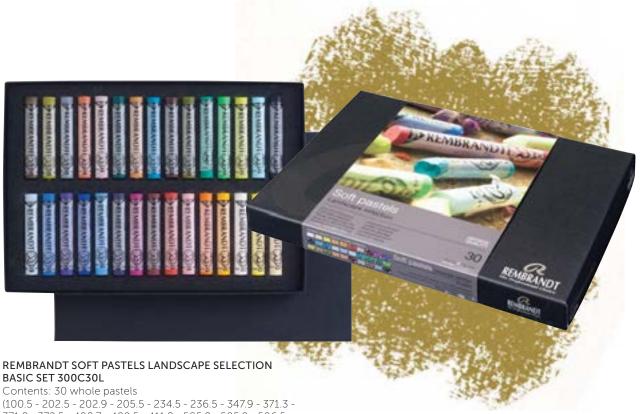

# REMBRANDT WATER COLOUR DE LUXE SET 05M8648 PANS

Contents:

- 48 pans (108-207-208-210-211-227-234-238-242-265-303-306-311-314-318-336-339-366-378-403-408-409-411-416-426-503-506-508-511-522-532-534-567-568-576-583-585-615-616-620-623-645-662-668-675-701-708-715)
- reversible brush series 110 no. 6 (round model, extra fine point, red sable hair)