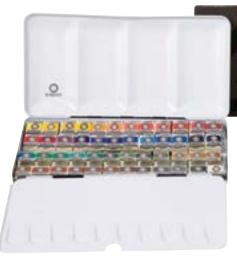

REMBRANDT OIL COLOUR TUBE 60 ML

Available in 5 whites

REMBRANDT OIL COLOUR TUBE 150 ML

Available in 25 colours and 5 whites

0107...2

REMBRANDT OIL COLOUR TUBE 15 ML

Available in 120 colours

0103...2

REMBRANDT OIL COLOUR TUBE 40 ML

Available in 120 colours

0105...2

REMBRANDT OIL COLOUR STARTER SET 01C306

Contents: 6 tubes 15 ml (105-283-370-395-506-619)

01822306

REMBRANDT OIL COLOUR BASIC SET 01C310