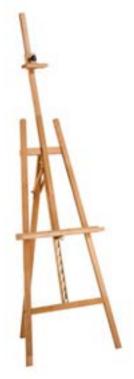

## **REMBRANDT PASTEL BRUSH SERIES 401**

for pastels

Hair: Shape: round (flat), special pastel brush Ferrule: round, seamless nickel-plated brass

Handle: short, painted in matt black

| #      | 8    | 16   |
|--------|------|------|
| 909401 | 08   | 16   |
| А      | 10,0 | 13,0 |
| В      | 9,0  | 9,0  |
| D      | 215  | 225  |