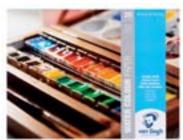

ogh   | 90981003       | 28 mm        | 11 mm       | 182 mm       |
| 3019 | and the Gold.   | 90981004       | 71 mm        | 19 mm       | 222 mm       |
| 3021 | 301 van Soph (  | 90981005       | 70 mm        | 15 mm       | 222 mm       |
| 3025 | AUS VAN Bogs    | 90981002       | 47 mm        | 16 mm       | 205 mm       |

VAN GOGH PAINTING KNIVES SET 3005-3019-3025









OIL PAPER BLOCKS

- 240 g/m², 111 lbs Canvas grain

| Size (cm) | Art. No. |
|-----------|----------|
| 24 x 32   | 93152432 |
| 30 x 40   | 93153040 |
| 36 x 48   | 93153648 |



ACRYLIC PAPER BLOCKS
• 400 g/m², 173 lbs
• Medium grain

| Size (cm) | Art. No. | Glued   |
|-----------|----------|---------|
| 24 x 32   | 93162432 | 1 side  |
| 30 x 40   | 93163040 | 1 side  |
| 30 x 40   | 94163040 | 4 sides |



WATER COLOUR PAPER BLOCKS

- 300 g/m², 140 lbs 100% cellulose
- Cold pressed fine

| Size (cm) | Sheets | Art. No. |
|-----------|--------|----------|
| 10,5 x 15 | 12     | 94171015 |
| 13,5 x 21 | 12     | 94171321 |
| 18 x 24   | 12     | 94172418 |
| 24 x 32   | 12     | 94173224 |
| 30 x 40   | 12     | 94174030 |
| 30 x 40   | 75     | 94173041 |



# DRAWING AND SKETCH COLOUR PAPER BLOCKS • 160 g/m², 75 lbs

- Fine grain
- Spiral microperforated

| Size (cm) | Art. No. |
|-----------|----------|
| 14,8 x 21 | 93181421 |
| 21 x 29,7 | 93182129 |
| 29,7 x 42 | 93182942 |



# PASTEL PAPER BLOCKS

- 160 g/m², 75 lbs off white
- 30 sheets

| Size (cm) | Art. No. |  |  |
|-----------|----------|--|--|
| 21 x 29,7 | 93190001 |  |  |
| 29,7 x 42 | 93190002 |  |  |



# MIXED MEDIA PAPER