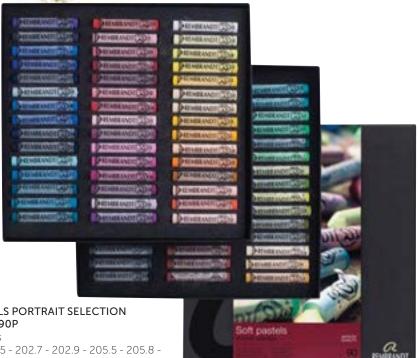

REMBRANDT OIL COLOUR TUBE 40 ML

Available in 120 colours

0105...2

REMBRANDT OIL COLOUR STARTER SET 01C306

Contents: 6 tubes 15 ml (105-283-370-395-506-619)

01822306

REMBRANDT OIL COLOUR BASIC SET 01C310