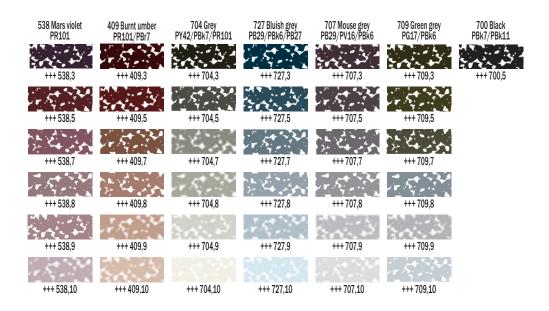

5.5 - 505.7 - 505.9 - 506.3 -

506.5 - 506.7 - 506.9 - 508.3 - 508.5 - 508.7 - 508.8 - 522.1 - 522.3 - 522.5 - 522.8 - 536.3 - 536.5 - 545.5 - 545.5 - 545.7 -

545.8 - 548.3 - 548.5 - 548.7 - 548.8 - 570.5 - 570.7 - 570.9 - 618.3 - 618.5 - 618.8 - 618.9 - 619.3 - 619.5 - 619.9 - 620.3 -

620.5 - 620.7 - 620.8 - 626.1 - 626.3 - 626.5 - 626.7 - 626.9 - 627.1 - 627.3 - 627.5 - 627.8 - 627.9 - 633.5 - 633.7 - 640.3 -

640.5 - 640.7 - 640.9 - 700.5 - 704.1 - 704.3 - 704.5 - 704.7 - 704.8 - 704.9 - 707.1 - 707.3 - 707.5 - 707.7 - 707.8 - 707.9)



All 218 colours available in a prestigious wooden box, which is supplemented with a number of commonly used colours to bring the total selection to 225 pastels.





# colour chart Rembrandt soft pastels







# colour chart Rembrandt soft pastels





+++ 234,10

Explanations of the signs from left to right Example:



#### degree of lightfastness

- +++ = at least 100 years lightfast under museum conditions (157 colours)
- ++ = 25 100 years lightfast under museum conditions (61 colours)
- + = 10 25 years lightfast under museum conditions
  - = 0 10 years lightfast under museum conditions

The lightfastness of all these colours has been tested in accordance with ASTM Standards D4303.

#### 205,3 = colour number and tone

- ,2 and ,3 = mixture with black
  - ,5 = full shade
  - ,7 ,12 = mixture with an increasing amount of white

#### PY184/PY138 = pigments used

(see explanation on page VIII)





# The properties

The Rembrandt carré pastels have a number of important features:

- A high colour release and tinting strength
- The high