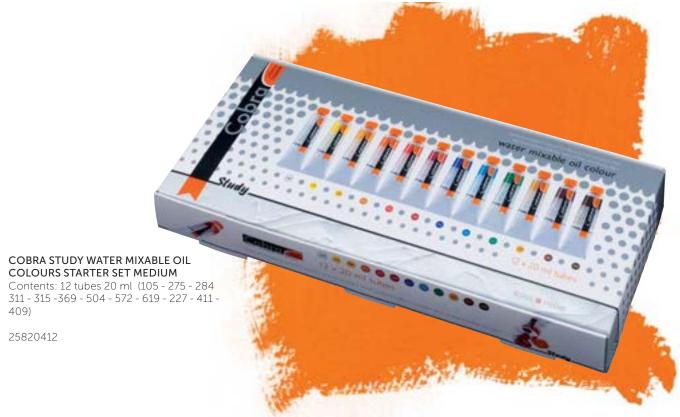

26 colours)

275 = colour number

2 = price series

also available in tube of 150 ml

PY184/PY154 = pigments used (see explanation on page VIII)



# The properties

Cobra Study water mixable colours give the same fantastic results as traditional oil paints: the same brush stroke and hardly any change in colour as time goes by. And yet with Cobra Study you can paint at an affordable price. This is because we offer only the basic colours and use less pigment than in the Cobra Artist series.



## COBRA STUDY WATER MIXABLE OIL COLOUR TUBE 40 ML

Available in 40 colours

2505...0



## COBRA STUDY WATER MIXABLE OIL COLOUR TUBE 200 ML

Available in 24 colours

2508...0



## COBRA STUDY WATER MIXABLE OIL COLOURS STARTER SET SMALL

Contents: 6 tubes 20 ml (105 - 283 - 315 - 504 - 619 - 411)







## COBRA STUDY WATER MIXABLE OIL COLOURS COLOUR MIXING SET

Contents: 5 tubes 40 ml (105 - 275 - 369 - 572 - 701)

25820505



COBRA STUDY WATER MIXABLE OIL COLOURS STARTER SET LARGE

Contents: 10 tubes 40 ml (105 - 275 - 266 - 369 - 572 - 504 - 618 - 227 - 411 - 701)

## colour chart Cobra Study water mixable oil colour

| Zinc white                      | Titanium white                     | Titanium buff                       | Perm. lemon yellow              | Primary yellow                    | Perm. yellow light              | Perm. yellow M                 | Napels yellow D                     | Perm. yellow D                   |
|---------------------------------|------------------------------------|-------------------------------------|---------------------------------|-------