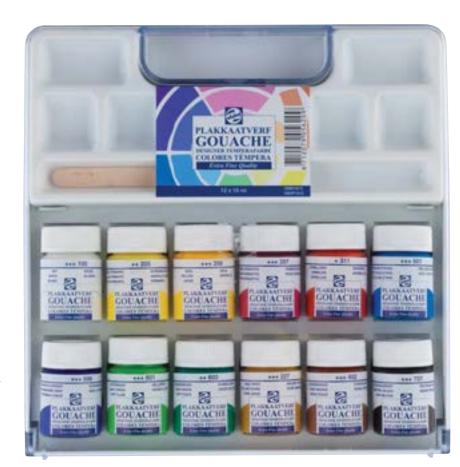

# TABLE OF CONTENTS

| Rembrandt                  | 4   | Talens                          | 180 | Bruynzeel                      | 260  |
|----------------------------|-----|---------------------------------|-----|--------------------------------|------|
| Oil colour                 | 6   | Talens Art Creation             | 182 | Children colouring             | 262  |
| Acrylic colour             | 12  | Oil colour                      | 183 | Early Learning                 | 263  |
| Water colour               | 16  | Acrylic colour                  | 185 | Essentials                     | 266  |
| Soft pastels               | 22  | Watercolour                     | 188 | Creatives                      | 268  |
| Carré pastels              | 34  | Gouache                         | 189 | mXz                            | 270  |
| Brushes and                |     | Soft pastels                    | 190 | Expression                     | 276  |
| painting knives            | 36  | Water-soluble                   |     | Graphite                       | 277  |
| Paper blocks               | 54  | oil pastels                     | 191 | Colour                         | 278  |
|                            |     | Easels                          | 192 | Aquarel                        | 279  |
| Cobra                      | 56  | Brushes                         | 195 | Design                         | 280  |
| Artist, water mixable      |     | Painting accessories            |     | Graphite                       | 281  |
| oil colour                 | 58  | and primer                      | 201 | Colour                         | 282  |
| Study, water mixable       |     | Stretched canvas                | 203 | Aquarel                        | 283  |
| oil colour                 | 62  | Paper blocks                    | 204 | Pastel                         | 284  |
| Auxiliaries and brushes    | 65  | Auxiliaries                     | 208 | Specialties                    | 285  |
|                            |     | Brushes and                     |     | Accessories                    | 286  |
| Van Gogh                   | 68  | painting knives                 | 220 | Primary school                 |      |
| Oil colour                 | 70  | Easels                          | 226 | assortment                     | 287  |
| Acrylic colour             | 76  | Grounds                         | 232 | Writing pencils                | 287  |
| Water colour               | 80  | Painting accessories            | 237 | Coloured pencils               | 288  |
| Soft pastels               | 85  | Graphic art products            | 244 | Electric pencil                |      |
| Carré pastels              | 89  | Gouache                         |     | sharpener                      | 291  |
| Oil pastels                | 91  | Extra Fine Quality              | 245 | Felt tips                      | 291  |
| Pencils                    | 94  | Ecoline                         | 249 | Writing                        | 292  |
| Brushes, painting knives   |     | Drawing ink                     | 252 | Miscellaneous                  | 293  |
| and colour shapers         | 101 | Rubber cement                   | 252 | Dutch Masters                  | 294  |
| Paper blocks               | 122 | Indian ink                      | 253 | National Gallery               | 295  |
| National Gallery           | 124 | Colouring products for children | 254 | Specials                       | 296  |
|                            |     | Ecola gouache                   | 255 | Hobby Moment                   | 297  |
| Pigments, the miracle that |     | School colour                   | 256 | Burotek                        | 298  |
| gives colour               | 128 | Blockprint                      | 256 | Triple graphite pencil         | 298  |
| _                          |     | Wasco wax crayons               | 257 | Spits                          | 299  |
| Amsterdam                  | 130 | Opaque black                    | 257 | Calligraphy                    | 299  |
| Expert Series              | 132 | Panda oil pastels               | 258 |                                |      |
| Standard Series            | 136 | Water colour                    | 259 | Paint a Future                 | - 1  |
| Specialties                | 142 |                                 |     |                                |      |
| Markers                    | 144 |                                 |     | Health, safety and environment | V    |
| Spray paint                | 147 |                                 |     |                                |      |
| Acrylic ink                | 150 |                                 |     | Colour Index / pigments        | VIII |
| Accessories                | 152 |                                 |     |                                |      |
| Deco                       | 154 |                                 |     | Keywords                       | IX   |
| Universal satin paint      | 155 |                                 |     |                                |      |
| Universal gloss paint      | 156 |                                 |     | General information            | XIII |
| Glass paint                | 157 |                                 |     |                                |      |
| Porcelain paint            | 158 |                                 |     |                                |      |
| Relief paint               | 159 |                                 |     |                                |      |
| Contour paint              | 159 |                                 |     |                                |      |
| Textile paint              | 160 |                                 |     |                                |      |
| Patina paint               | 161 |                                 |     |                                |      |
| Metallic paint             | 161 |                                 |     |                                |      |
| Auxiliaries                | 162 |                                 |     |                                |      |
| Brushes                    | 164 |                                 |     |                                |      |
| Auxiliaries                | 166 |                                 |     |                                |      |
| Brushes and                |     |                                 |     |                                |      |
| painting knives            | 177 |                                 |     |                                |      |
|                            |     |                                 |     |                                |      |