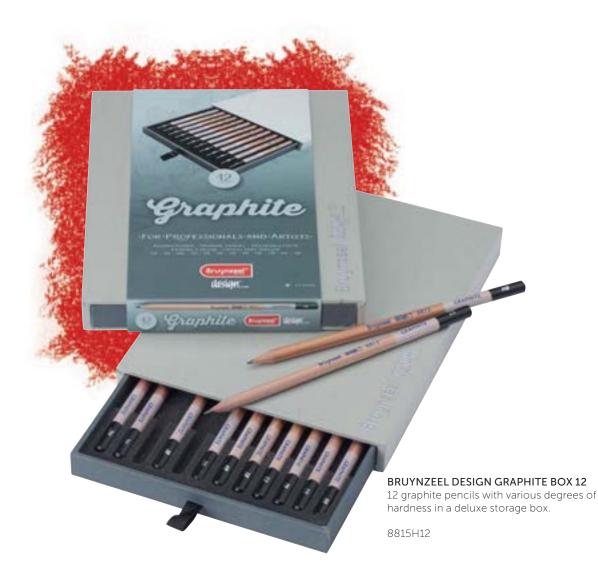

r and complete solubility in water. Can be applied both wet and dry. Paintbrush included.

7735M24



#### BRUYNZEEL EXPRESSION AQUARELLE PENCILS TIN 36

36 high-quality watercolour pencils with a strong, thick 2.9mm core manufactured from quality pigments for very good colour transfer and complete solubility in water. Can be applied both wet and dry. Paintbrush included.





## Bruynzeel Design Graphite

Superior quality graphite pencils with perfectly coordinated degrees of hardness. For use in design work, technical drawings, sketching and illustrations. The Ø 2.2 mm graphite core is made from the finest, high-quality raw materials so that it transfers very well. Available in open stock as well as in set of 12.



**BRUYNZEEL DESIGN GRAPHITE PENCILS** 

Open stock.

8815K..













## Bruynzeel Design Colour

Superior quality coloured pencils with a perfectly coordinated colour range. Specially designed for those who require the best possible drawing and colouring products. The extra thick  $\emptyset$  3.7 mm colour core is made from high-quality colour pigments so that the colours transfer very well. Easy for applying several layers of colour on top of each other. Available in open stock as well as in sets.



BRUYNZEEL DESIGN COLOUR PENCILS

Open stock.

8805..K



**BRUYNZEEL DESIGN COLOUR BOX 12** 

12 coloured pencils in a deluxe storage box.

8805H12



#### **BRUYNZEEL DESIGN COLOUR BOX 24**

24 coloured pencils in a deluxe storage box.

8805H24



#### **BRUYNZEEL DESIGN COLOUR BOX 48**

48 coloured pencils in a deluxe storage box.



## Bruynzeel Design A