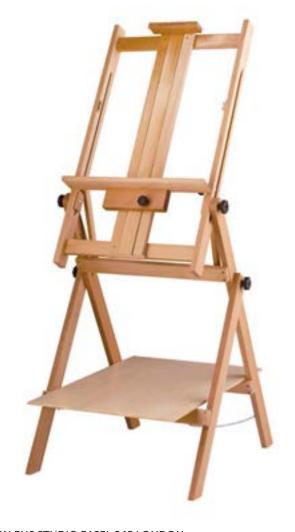

# TABLE OF CONTENTS

| Rembrandt                  | 4   | Talens                          | 180 | Bruynzeel                      | 260  |
|----------------------------|-----|---------------------------------|-----|--------------------------------|------|
| Oil colour                 | 6   | Talens Art Creation             | 182 | Children colouring             | 262  |
| Acrylic colour             | 12  | Oil colour                      | 183 | Early Learning                 | 263  |
| Water colour               | 16  | Acrylic colour                  | 185 | Essentials                     | 266  |
| Soft pastels               | 22  | Watercolour                     | 188 | Creatives                      | 268  |
| Carré pastels              | 34  | Gouache                         | 189 | mXz                            | 270  |
| Brushes and                |     | Soft pastels                    | 190 | Expression                     | 276  |
| painting knives            | 36  | Water-soluble                   |     | Graphite                       | 277  |
| Paper blocks               | 54  | oil pastels                     | 191 | Colour                         | 278  |
|                            |     | Easels                          | 192 | Aquarel                        | 279  |
| Cobra                      | 56  | Brushes                         | 195 | Design                         | 280  |
| Artist, water mixable      |     | Painting accessories            |     | Graphite                       | 281  |
| oil colour                 | 58  | and primer                      | 201 | Colour                         | 282  |
| Study, water mixable       |     | Stretched canvas                | 203 | Aquarel                        | 283  |
| oil colour                 | 62  | Paper blocks                    | 204 | Pastel                         | 284  |
| Auxiliaries and brushes    | 65  | Auxiliaries                     | 208 | Specialties                    | 285  |
|                            |     | Brushes and                     |     | Accessories                    | 286  |
| Van Gogh                   | 68  | painting knives                 | 220 | Primary school                 |      |
| Oil colour                 | 70  | Easels                          | 226 | assortment                     | 287  |
| Acrylic colour             | 76  | Grounds                         | 232 | Writing pencils                | 287  |
| Water colour               | 80  | Painting accessories            | 237 | Coloured pencils               | 288  |
| Soft pastels               | 85  | Graphic art products            | 244 | Electric pencil                |      |
| Carré pastels              | 89  | Gouache                         |     | sharpener                      | 291  |
| Oil pastels                | 91  | Extra Fine Quality              | 245 | Felt tips                      | 291  |
| Pencils                    | 94  | Ecoline                         | 249 | Writing                        | 292  |
| Brushes, painting knives   |     | Drawing ink                     | 252 | Miscellaneous                  | 293  |
| and colour shapers         | 101 | Rubber cement                   | 252 | Dutch Masters                  | 294  |
| Paper blocks               | 122 | Indian ink                      | 253 | National Gallery               | 295  |
| National Gallery           | 124 | Colouring products for children | 254 | Specials                       | 296  |
|                            |     | Ecola gouache                   | 255 | Hobby Moment                   | 297  |
| Pigments, the miracle that |     | School colour                   | 256 | Burotek                        | 298  |
| gives colour               | 128 | Blockprint                      | 256 | Triple graphite pencil         | 298  |
| _                          |     | Wasco wax crayons               | 257 | Spits                          | 299  |
| Amsterdam                  | 130 | Opaque black                    | 257 | Calligraphy                    | 299  |
| Expert Series              | 132 | Panda oil pastels               | 258 |                                |      |
| Standard Series            | 136 | Water colour                    | 259 | Paint a Future                 | - 1  |
| Specialties                | 142 |                                 |     |                                |      |
| Markers                    | 144 |                                 |     | Health, safety and environment | V    |
| Spray paint                | 147 |                                 |     |                                |      |
| Acrylic ink                | 150 |                                 |     | Colour Index / pigments        | VIII |
| Accessories                | 152 |                                 |     |                                |      |
| Deco                       | 154 |                                 |     | Keywords                       | IX   |
| Universal satin paint      | 155 |                                 |     |                                |      |
| Universal gloss paint      | 156 |                                 |     | General information            | XIII |
| Glass paint                | 157 |                                 |     |                                |      |
| Porcelain paint            | 158 |                                 |     |                                |      |
| Relief paint               | 159 |                                 |     |                                |      |
| Contour paint              | 159 |                                 |     |                                |      |
| Textile paint              | 160 |                                 |     |                                |      |
| Patina paint               | 161 |                                 |     |                                |      |
| Metallic paint             | 161 |                                 |     |                                |      |
| Auxiliaries                | 162 |                                 |     |                                |      |
| Brushes                    | 164 |                                 |     |                                |      |
| Auxiliaries                | 166 |                                 |     |                                |      |
| Brushes and                |     |                                 |     |                                |      |
| painting knives            | 177 |                                 |     |                                |      |
|                            |     |                                 |     |                                |      |