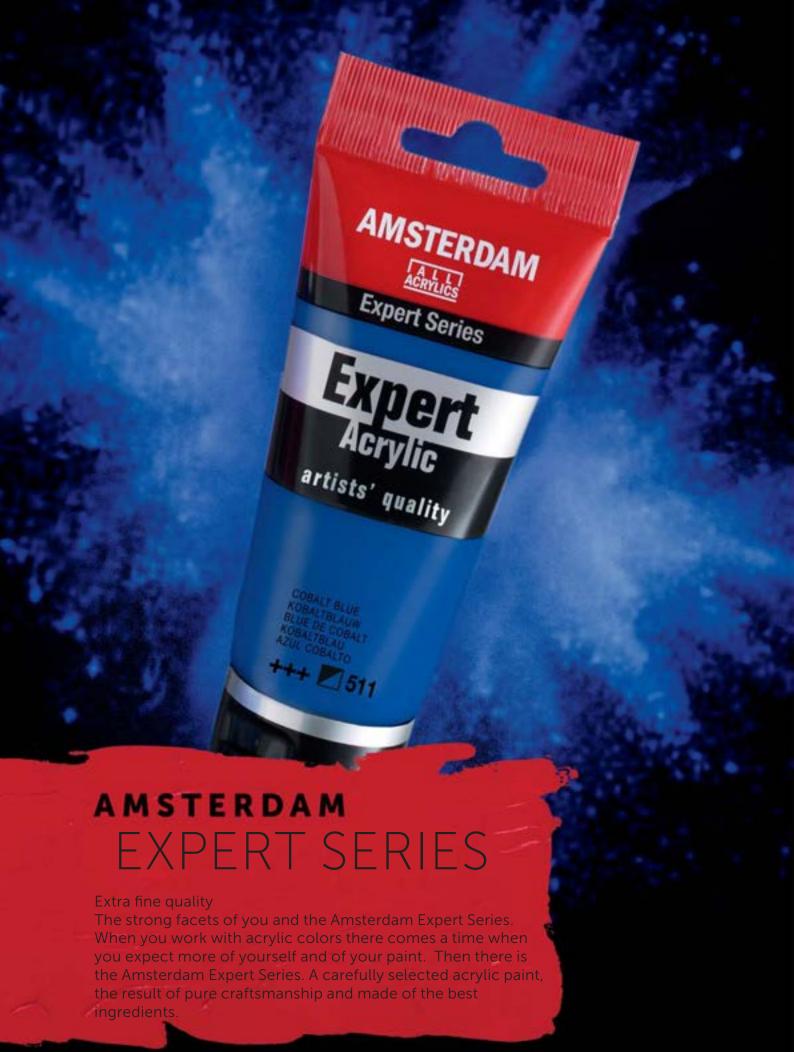

# The properties

- Sublime brilliance and intensely deep colours
- Optimal colour strength due to the highest possible concentration of pigments and very fine grinding
- Highest degree of lightfastness
- Very pure colours and greatest durability of the paint coat