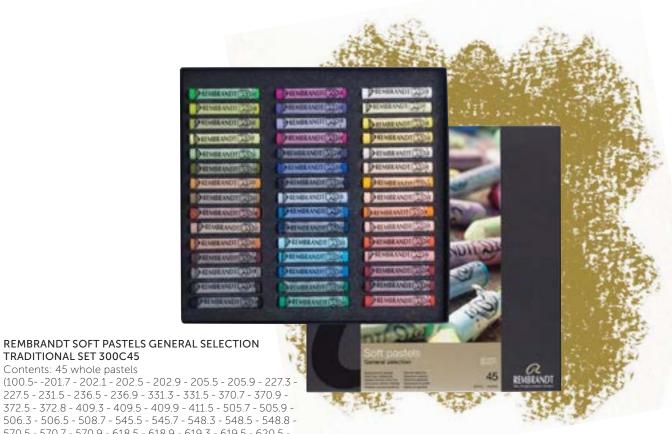

5 - 506.7 - 508.7 - 536.9 - 538.5 - 545.3 - 545.5 - 548.7 - 570.5 - 618.5 - 618.9 - 619.5 - 620.3 - 620.5 - 620.7 - 626.3 - 626.5 - 626.9 - 627.3 - 627.5 - 640.7 - 640.9 -675.5 - 675.8 - 700.5 - 704.5 - 704.8 - 727.5 - 727.8)





#### REMBRANDT SOFT PASTELS GENERAL SELECTION STARTER SET 300C15

Contents: 15 whole pastels

(100.5 - 201.5 - 205.8 - 227.5 - 236.5 - 372.5 - 409.5 - 411.5 -

506.5 - 548.5 - 570.7 - 620.7 - 627.5 - 633.5 -700.5)

31823017



#### REMBRANDT SOFT PASTELS GENERAL SELECTION BASIC SET 300C30

Contents: 30 whole pastels

(100.5 - 201.5 - 202.5 - 205.5 - 205.8 - 227.5 - 235.9 - 236.5 -331.5 - 339.7 - 372.5 - 408.7 - 409.5 - 411.5 - 506.5 - 506.7 -508.7 - 545.5 - 548.5 - 570.7 - 619.5 - 620.3 - 620.7 - 626.7 -

627.5 - 633.5 - 640.7 - 700.5 - 704.8 - 709.7)

31823031



#### REMBRANDT SOFT PASTELS GENERAL SELECTION **TRADITIONAL SET 300C45**

Contents: 45 whole pastels

(100.5- -201.7 - 202.1 - 202.5 - 202.9 - 205.5 - 205.9 - 227.3 -

227.5 - 231.5 - 236.5 - 236.9 - 331.3 - 331.5 - 370.7 - 370.9 -

372.5 - 372.8 - 409.3 - 409.5 - 409.9 - 411.5 - 505.7 - 505.9 -

570.5 - 570.7 - 570.9 - 618.5 - 618.9 - 619.3 - 619.5 - 620.5 -

620.8 - 633.5 - 633.9 - 700.5 - 704.7)



REMBRANDT SOFT PASTELS GENERAL SELECTION MASTER SET 300C60/60.5

Contents:

60 whole pastels

(100.5 - 201.5 - 201.7 - 201.8 - 202.1 - 202.5 - 202.7 - 202.9 -

227.5 - 227.7 - 227.9 - 231.5 - 231.7 - 235.5 - 235.9 - 331.3 -

331.5 - 331.7 - 331.9 - 372.1 - 372.5 - 372.8 - 408.5 - 408.9 -

409.3 - 409.5 - 411.1 - 411.5 - 411.8 - 506.3 - 506.5 - 506.7 -

506.9 - 508.7 - 508.8 - 545.5 - 545.7