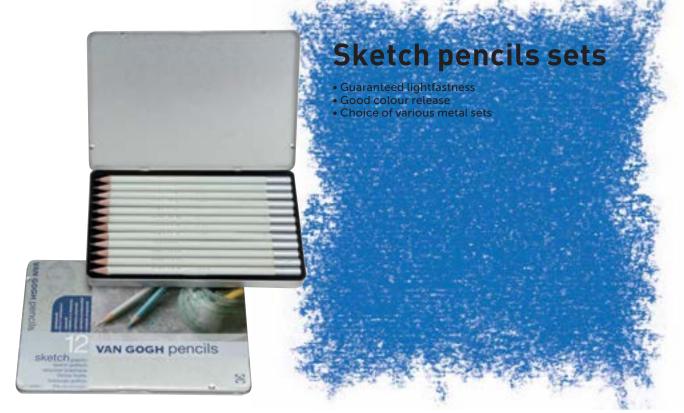

VAN GOGH COLOUR PENCILS STARTER SET GCP M12

Contents: 12 colour pencils

97730012

VAN GOGH COLOUR PENCILS BASIC SET GCP M24 Contents: 24 colour pencils



VAN GOGH COLOUR PENCILS SET GCP M36 Contents: 36 colour pencils





VAN GOGH PASTEL PENCILS STARTER SET GPP M12

Contents: 12 pastel pencils

97750012



VAN GOGH PASTEL PENCILS BASIC SET GPP M24

Contents: 24 pastel pencils



## Water colour pencils sets

- Guaranteed lightfast
  Good colour release and perfectly water-soluble
  Choice of various metal sets



VAN GOGH WATER COLOUR PENCILS STARTER SET **GWCP M12** 

Contents: 12 water colour pencils

97740012



VAN GOGH WATER COLOUR PENCILS BASIC SET GWCP M24

Contents: 24 water colour pencils



VAN GOGH WATER COLOUR PENCILS SET GWCP M36

Contents: 36 water colour pencils







VAN GOGH SKETCH PENCILS SET GSP M12G

Contents: 12 graphic sketch pencils

97760012



VAN GOGH SKETCH PENCILS SET GSP M24 Contents: 24 graphic and special sketch pencils

97760024



#### VAN GOGH SKETCH PENCILS SET GSP M12S

Contents: 12 special sketch pencils



### **Brushes**

| A) | width of the hair bundle                             |
|----|------------------------------------------------------|
| B) | length of the hair bundle                            |
| C) | thickness of the hair bundle                         |
| D) | length of the brush including handle and hair bundle |



240

245

250

260

#### VAN GOGH WATER COLOUR BRUSH SERIES 191

for types of paint that are thinned considerably such as water colours

Hair: golden synthetic hair Characteristics:

Shape: round with a