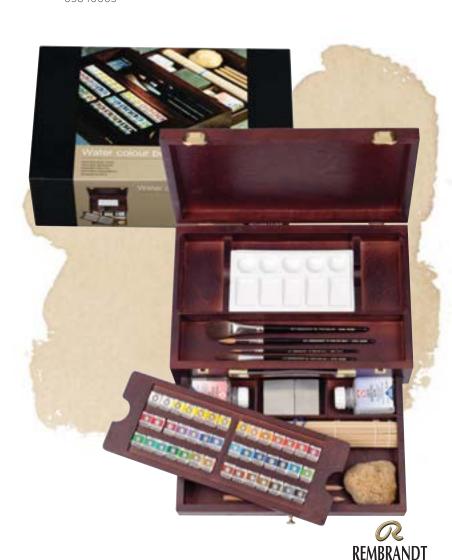

### REMBRANDT OIL COLOUR BOX TRADITIONAL

- Contents:
- 15 tubes 15 ml (227-254-284-285-311-342-377-409-411-506-517-576-615-618-735)
- 1 tube 40 ml (105)
- 1 bottle 75 ml Talens Painting medium
- 2 brushes:
  - series 201 no. 4, series 208 no. 10 (bleached Chinese hog bristle)
- tube with 3 sticks of charcoal
- double palette cup
- wooden palette
- colour mixing brochure