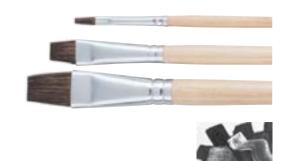

## REMBRANDT SOFT PASTELS GENERAL SELECTION STARTER BOX 300H15

Contents: 15 whole pastels

(100.5 - 201.5 - 205.8 - 227.5 - 236.5 - 372.5 - 409.5 - 411.5 -

506.5 - 548.5 - 570.7 - 620.7 - 627.5 - 633.5 -700.5)