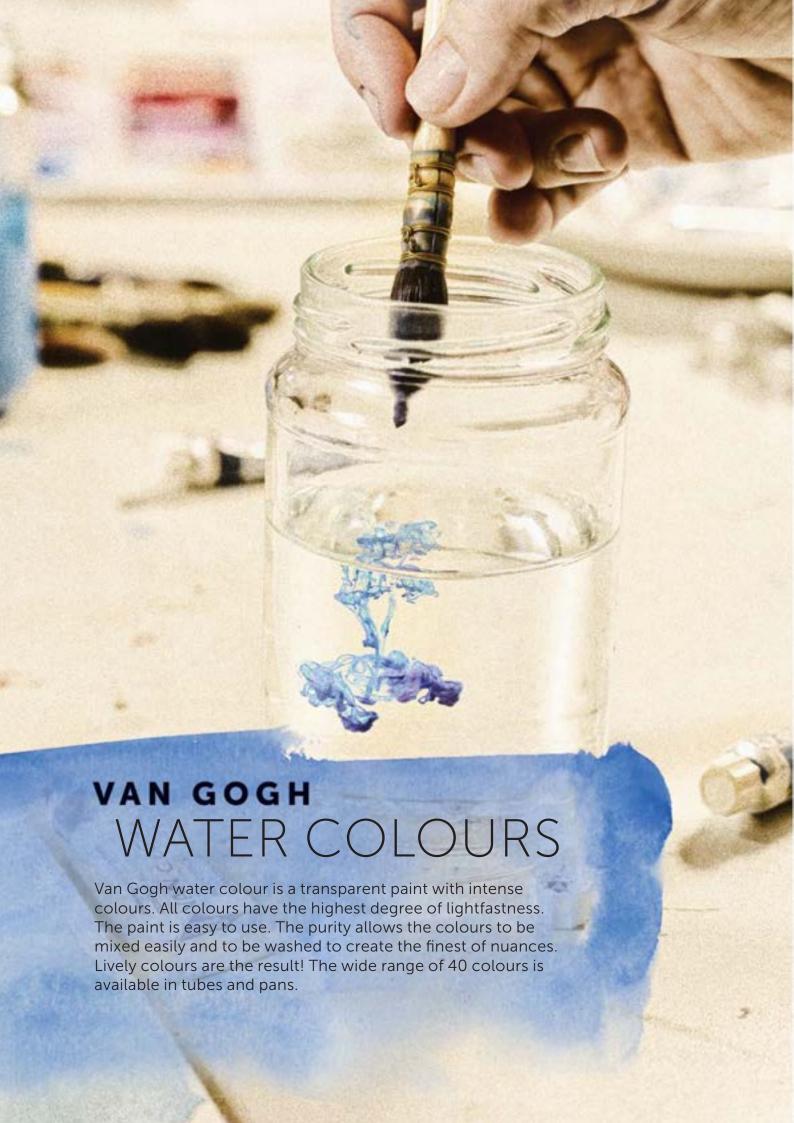

|                         |

Explanations of the signs from left to right Example:

+++ 409 ☑ PR101/PBk11

+++ 403 ₪ PBk11/PR101



Letter behind the colour name: L = light , M = medium, D = deep

#### degree of lightfastness

- +++ = at least 100 years lightfast under museum conditions (32 colours)
- = 25 100 years lightfast under museum conditions (8 colours)
- = 10 25 years lightfast under museum conditions
- = 0 10 years lightfast under museum conditions

The lightfastness of all these colours has been tested in accordance with ASTM Standards D4303

#### Transparency/opacity

- □ = transparent (5 colours)
- **■** = semi-transparent (10 colours)
- = semi-opaque (14 colours)
- = opaque (11 colours)

105 = colour number



PW6 = pigments used (see explanation on page VIII)





# The second second

## Van Gogh water colour: high quality

- Easy colour transfer
- Strong and highly transparent colours
- Uniform viscosity of the various colours
- All colours are highly lightfast, even when thinned a great deal



VAN GOGH WATER COLOUR TUBE 10 ML

Available in 40 colours

2001...0





VAN GOGH WATER COLOUR PAN

Available in 40 colours

2086...0

### VAN GOGH WATER COLOUR POCKET BOX 20HP8631

Contents:

- 12 pans (108 254 269 370 331 535 506 623 616 411 227 708)
- brush series 191 no. 6 (pointed model, round, selected filament)
- mixing tray

20808631



VAN GOGH WATER COLOUR BASIC SET 20C110

Contents: 10 tubes 10 ml (108 - 254 - 269 - 370 - 331 - 506 - 535 - 616 - 411 - 708)





#### VAN GOGH WATER COLOUR PLASTIC SET 20HP8624

Contents:

- 24 pans (108 254 268 2