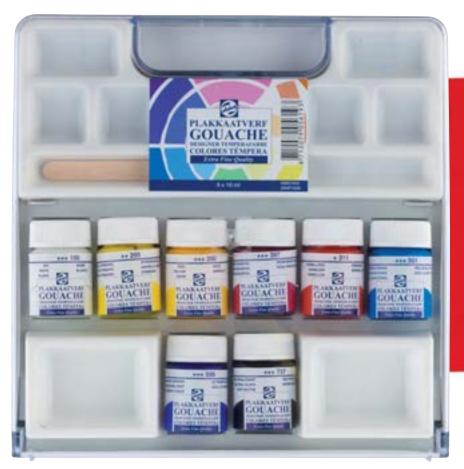

06...2



### TALENS GOUACHE EXTRA FINE QUALITY TUBE 20 ML

Available in 60 colours

0804...2



### TALENS GOUACHE EXTRA FINE QUALITY **BOTTLE 16 ML**

Available in 45 colours

0816...2



### TALENS GOUACHE EXTRA FINE QUALITY **BOTTLE 50 ML**

Available in 45 colours

0824...2



### TALENS GOUACHE EXTRA FINE QUALITY SET WITH PRIMARY COLOURS

Contents: 6 bottles 16 ml (100-205-397-501-602-737)





COLUMN TO THE PARTY OF THE PART

# TALENS GOUACHE EXTRA FINE QUALITY MIXING SET 08C405

Contents: 5 tubes 20 ml (100-205-397-501-703)

08820407



# TALENS GOUACHE EXTRA FINE QUALITY MIXING SET 08C408

Contents: 8 tubes 20 ml (100-200-205-311-397-501-506-703)

08820408



# TALENS GOUACHE EXTRA FINE QUALITY BASIC SET 08PS410

Contents: 10 tubes 20 ml (100-200-227-311-318-411-506-566-616-703)



### TALENS GOUACHE EXTRA FINE QUALITY PLASTIC CASSETTE 08HP1608

Contents:

- 8 bottles 16 ml (100-200-205-311-397-501-506-737)
- 1 mixing slab and 2 mixing bowls

08801609



### TALENS GOUACHE EXTRA FINE QUALITY PLASTIC CASSETTE 08HP1612

Contents:

- 12 bottles 16 ml (100-200-205-227-311-397-402-501-506-601-602-737)
- mixing bowl



# colour chart Gouache Extra Fine Quality

| White                      | Opaque white               | Naples yellow              | Lemon yellow (P)           | Light yellow                | Yellow                     | Deep yellow            | Light orange              | Orange              |
|----------------------------|----------------------------|----------------------------|----------------------------|-----------------------------|------------------