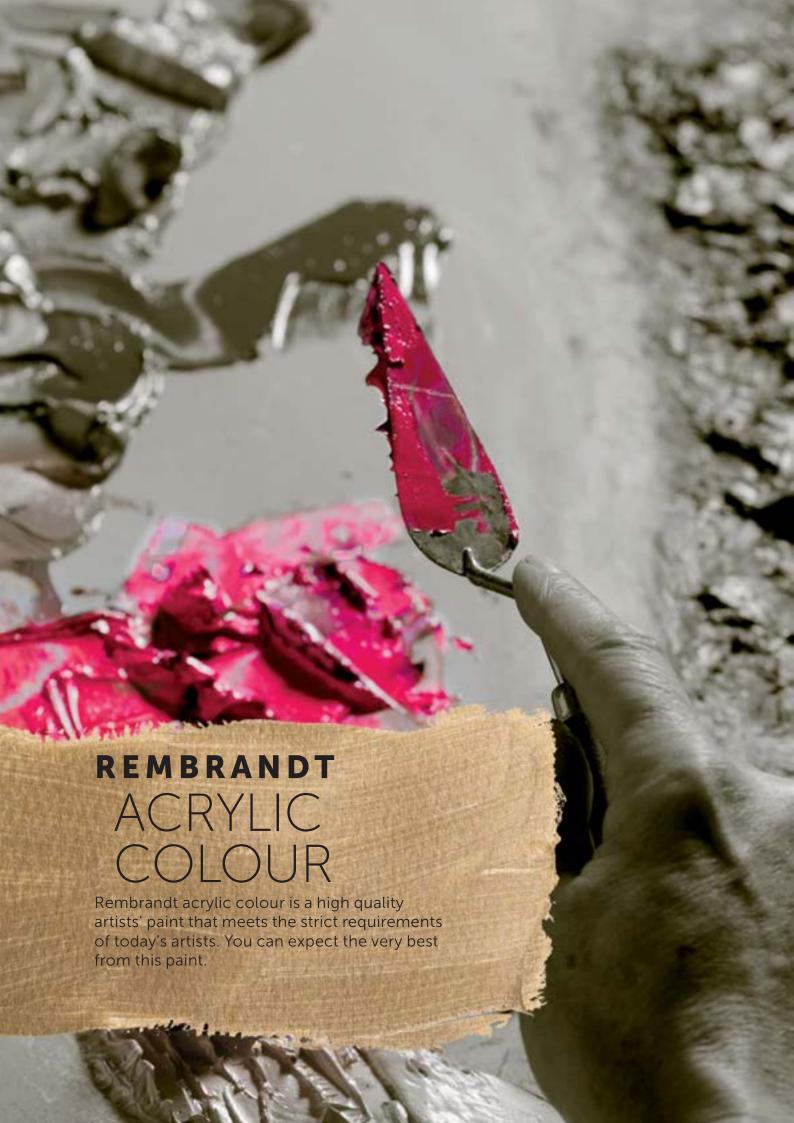

# The properties

- Sublime brilliance and intensely deep colours
- Optimal colour strength due to the highest possible concentration of pigments and very fine grinding
- Highest degree of lightfastness
- Very pure colours and greatest durability of the paint coat