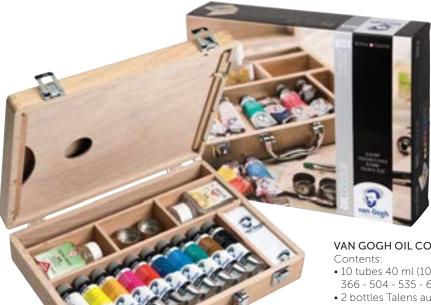

REMBRANDT OIL COLOUR TUBE 40 ML

Available in 120 colours

0105...2

REMBRANDT OIL COLOUR STARTER SET 01C306

Contents: 6 tubes 15 ml (105-283-370-395-506-619)

01822306

REMBRANDT OIL COLOUR BASIC SET 01C310