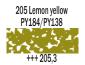

- 508.7 - 508.8 - 522.1 - 522.3 - 522.5 - 522.8 - 536.3 - 536.5 - 545.5 - 545.5 - 545.7 -

545.8 - 548.3 - 548.5 - 548.7 - 548.8 - 570.5 - 570.7 - 570.9 - 618.3 - 618.5 - 618.8 - 618.9 - 619.3 - 619.5 - 619.9 - 620.3 -

620.5 - 620.7 - 620.8 - 626.1 - 626.3 - 626.5 - 626.7 - 626.9 - 627.1 - 627.3 - 627.5 - 627.8 - 627.9 - 633.5 - 633.7 - 640.3 -

640.5 - 640.7 - 640.9 - 700.5 - 704.1 - 704.3 - 704.5 - 704.7 - 704.8 - 704.9 - 707.1 - 707.3 - 707.5 - 707.7 - 707.8 - 707.9)



All 218 colours available in a prestigious wooden box, which is supplemented with a number of commonly used colours to bring the total selection to 225 pastels.





# colour chart Rembrandt soft pastels







# colour chart Rembrandt soft pastels





+++ 234,10

Explanations of the signs from left to right Example:



#### degree of lightfastness

- +++ = at least 100 years lightfast under museum conditions (157 colours)
- ++ = 25 100 years lightfast under museum conditions (61 colours)
- + = 10 25 years lightfast under museum conditions
  - = 0 10 years lightfast under museum conditions

The lightfastness of all these colours has been tested in accordance with ASTM Standards D4303.

#### 205,3 = colour number and tone

- ,2 and ,3 = mixture with black
  - ,5 = full shade
  - ,7 ,12 = mixture with an increasing amount of white

#### PY184/PY138 = pigments used

(see explanation on page VIII)





# The properties

The Rembrandt carré pastels have a number of important features:

- A high colour release and tinting strength
- The highest possible colourfastness
- A good adhesion on practically all type