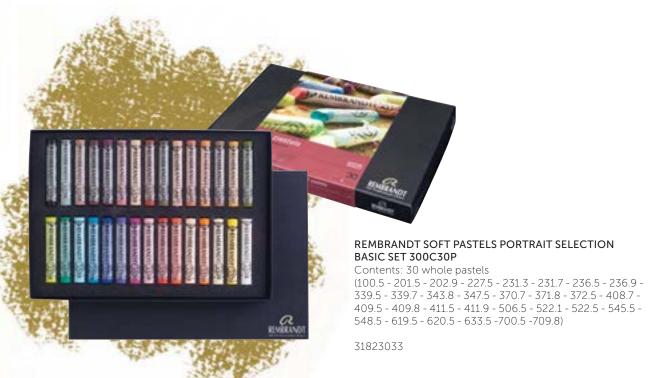

REMBRANDT OIL COLOUR TUBE 40 ML

Available in 120 colours

0105...2

REMBRANDT OIL COLOUR STARTER SET 01C306

Contents: 6 tubes 15 ml (105-283-370-395-506-619)

01822306

REMBRANDT OIL COLOUR BASIC SET 01C310