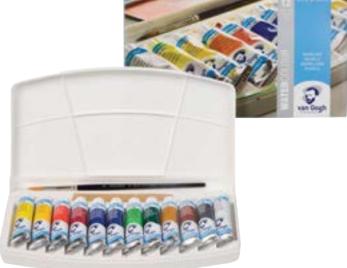

ries 191 no. 6 (pointed model, round, selected filament)
- mixing tray

20808631



VAN GOGH WATER COLOUR BASIC SET 20C110

Contents: 10 tubes 10 ml (108 - 254 - 269 - 370 - 331 - 506 - 535 - 616 - 411 - 708)





#### VAN GOGH WATER COLOUR PLASTIC SET 20HP8624

Contents:

- 24 pans (108 254 268 270 238 266 311 -370 - 371 - 331 - 366 - 506 - 512 - 535 - 508 - 616 - 662 - 645 - 623 - 227 - 416 - 411 - 409 - 708)
- brush series 191 no. 6 (pointed model, round, selected filament)
- sponge

20808624

#### VAN GOGH WATER COLOUR PLASTIC SET 20HP8618 Contents:

- 18 pans (254 268 270 311 371 331 366 506 -512 - 508 - 616 - 662 - 645 - 623 - 227 - 416 - 411 - 409)
- 2 tubes 10 ml Chinese white and Payne's grey
- brush series 191 no. 6 (pointed model, round, selected filament)
- sponge

20808618







- 12 tubes 10 ml (108 254 269 370 331 -506 - 411 - 227 - 512 - 616 - 662 - 708)
- brush series 191 no. 6 (pointed model, round, selected filament)
- sponge

20800112



#### VAN GOGH WATER COLOUR METAL SET 20M8612

Contents:

- 12 pans (108 254 269 370 331 -506 - 512 - 616 - 662 - 227 - 411 - 708)
- reversible brush series 191 no. 3 (pointed model, round, selected filament)



#### VAN GOGH WATER COLOUR METAL SET 20M8624

Contents:

- 24 pans (108 254 268 270 238 266 311 370 371 331 366 506 512 535 508 616 662 645 623 227 416 411 409 708)
- brush series 191 no. 6 (pointed model, round, selected filament)

20838624



### VAN GOGH WATER COLOUR BOX PANS GWC H8624 Contents:

- 24 pans (108 254 268 270 238 266 311 370 371 331 366 535 512 506 508 623 662 645 616 227 411 409 416 708)
- 2 Van