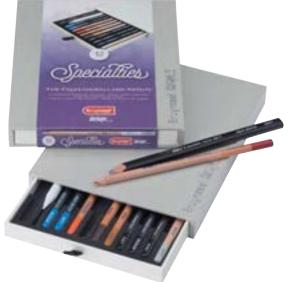

ΧI

| D.                                                      |            | Talens Gum Arabic                                                             | 216        |
|---------------------------------------------------------|------------|-------------------------------------------------------------------------------|------------|
| R                                                       | 150        | Talens Indian ink                                                             | 253        |
| Relief Paint Amsterdam Deco                             | 159<br>12  | Talens kneadable eraser                                                       | 243        |
| Rembrandt acrylic colour                                | 12<br>55   | Talens liquid masking film                                                    | 218        |
| Rembrandt acrylic paper block Rembrandt brushes         | 36         | Talens manikins                                                               | 241        |
| Rembrandt brusnes  Rembrandt carré pastels              | 34         | Talens mediums for oil colour                                                 | 212        |
| Rembrandt oil colour                                    | 6          | Talens mixing trays                                                           | 240        |
| Rembrandt oil coloui<br>Rembrandt oil paper blocks      | 55         | Talens model powder                                                           | 243        |
| Rembrandt painting knives                               | 53         | Talens oils for oil colour                                                    | 211        |
| Rembrandt pastel paper blocks                           | 55         | Talens opaque black                                                           | 257        |
| Rembrandt soft pastels                                  | 22         | Talens ox gall                                                                | 218        |
| Rembrandt water colour                                  | 16         | Talens painting accessories                                                   | 237        |
| Rembrandt water colour paper blocks                     | 55         | Talens painting knives                                                        | 225        |
| Rubber cement Talens                                    | 252        | Talens palette cups                                                           | 238        |
|                                                         |            | Talens palettes                                                               | 239        |
| S                                                       |            | Talens Panda oil pastels                                                      | 258        |
| School colour Talens                                    | 256        | Talens portfolios                                                             | 238        |
| Siccative Courtrai (pale) Talens                        | 215        | Talens rubber cement                                                          | 252        |
| Siccative Harlem (dark) Talens                          | 215        | Talens school colour                                                          | 256        |
| Sketch books Talens Art Creation                        | 206        | Talens siccative Courtrai (pale)                                              | 215        |
| Sketching paper Talens Art Creation                     | 205        | Talens siccative Harlem (dark)                                                | 215        |
| Sketching paper Van Gogh                                | 123        | Talens solvents for oil colour                                                | 210        |
| Sketch pencils sets Van Gogh                            | 100        | Talens stretched canvas                                                       | 233        |
| Soap Cobra                                              | 65         | Talens tear-off palettes                                                      | 242        |
| Soft pastels Rembrandt                                  | 22         | Talens tracing paper                                                          | 235        |
| Soft pastels Talens Art Creation                        | 190        | Talens underpainting white                                                    | 215        |
| Soft pastels Van Gogh                                   | 85         | Talens varnish for gouache                                                    | 217        |
| Solvents for oil colour Talens                          | 210        | Talens varnishes for oil colour                                               | 213        |
| Specials coloured pencils Bruynzeel                     | 296        | Talens varnish for oil pastels Talens varnish for water colour                | 218        |
| Specialties pencils Bruynzeel Design                    | 285        |                                                                               | 217<br>257 |
| Spits fineliners Bruynzeel                              | 297        | Talens Wasco wax crayons<br>Talens water colour                               | 257<br>259 |
| Spray paint Amsterdam                                   | 147        | Tear-off palette Amsterdam                                                    | 152        |
| Spray paint Amsterdam accessories                       | 148        | Tear-off palette Talens                                                       | 242        |
| Standard Series Amsterdam                               | 136        | Tear-off palette Talens Art Creation                                          | 202        |
| Stratahad panyas Talana                                 | 142        | Textile paint Amsterdam Deco                                                  | 160        |
| Stretched canvas Talens                                 | 233        | Tracing paper Talens                                                          | 235        |
| Stretched canvas Talens Art Creation                    | 203<br>288 | Triple Graphite pencil Bruynzeel                                              | 298        |
| Super coloured pencils Bruynzeel                        | 200        | Triple grip pens Bruynzeel                                                    | 292        |
| Т                                                       |            | Triple pencils Bruynzeel                                                      | 290        |
| Talens Art Creation acrylic colour                      | 185        |                                                                               |            |
| Talens Art Creation brushes                             | 195        | U                                                                             |            |
| Talens Art Creation brush holder                        | 202        | Underpainting white Talens                                                    | 215        |
| Talens Art Creation charcoal                            | 201        | Universal paint Amsterdam Deco                                                | 155        |
| Talens Art Creation easels                              | 192        | •                                                                             |            |
| Talens Art Creation gesso                               | 202        | V                                                                             |            |
| Talens Art Creation gouache                             | 189        | Varnishes Amsterdam Deco                                                      | 163        |
| Talens Art Creation oil colour                          | 183        | Varnishes Cobra                                                               | 67         |
| Talens Art Creation painting accessories                | 201        | Varnishes for oil colour Talens                                               | 213        |
| Talens Art Creation painting knives                     | 201        | Varnish for gouache Talens                                                    | 217        |
| Talens Art Creation paint shapers                       | 201        | Varnish for oil pastels Talens                                                | 218        |
| Talens Art Creation paper                               | 204        | Varnish for water colour Talens                                               | 217        |
| Talens Art Creation primer                              | 202        |                                                                               |            |
| Talens Art Creation sketch books                        | 206        | W                                                                             |            |
| Talens Art Creation soft pastels                        | 190        | Wasco wax crayons Talens                                                      | 257        |
| Talens Art Creation stretched canvas                    | 203        | Water colour paper blocks Rembrandt                                           | 55         |
| Talens Art Creation tear-off palette                    | 202        | Water colour paper blocks Talens Art Creation                                 | 204        |
| Talens Art Creation watercolour                         | 188        | Water colour paper blocks Van Gogh                                            | 123        |
| Talens Art Creation water-soluble pastels               | 191        | Water colour paper blocks Van Gogh +                                          | 107        |
| Talens auxiliaries                                      | 208        | National Gallery                                                              | 127        |
| Talens Blockprint                                       | 256        | Water colour pencils sets Van Gogh                                            | 98         |
| Talens brushes                                          | 221        | Water colour Rembrandt                                                        | 16         |
| Talens canvas boards<br>Talens canvas on roll           | 236<br>236 | Water colour Talens Water colour Talens Art Creation                          | 259<br>188 |
|                                                         | 215        | Water colour Van Gogh                                                         | 80         |
| Talens casein tempera binder<br>Talens charcoal         | 242        | Water colour varnish Talens                                                   | 217        |
| Talens drawing ink                                      | 252        | Water Colour Varrish Faleris  Water mixable oil colour Cobra Artist           | 58         |
| Talens easels                                           | 226        | Water mixable oil colour Cobra Study                                          | 62         |
| Talens Ecola gouache                                    | 255        | Water-madale on colour costa study  Water-soluble pastels Talens Art Creation | 191        |
| Talens Ecola godaene Talens Ecoline liquid water colour | 249        | Wooden palettes Talens                                                        | 239        |
| Talens Ecoline paper                                    | 250        | Writing Bruynzeel                                                             | 292        |
| Talens fixative atomizer                                | 243        | Writing pencils Bruynzeel                                                     | 287        |
| Talens fixatives for pastels                            | 219        |                                                                               | -          |
| Talens gesso                                            | 209        |                                                                               |            |
| Talens Gouache Extra Fine Quality                       | 245        |                                                                               |            |
| Talens grounds                                          | 232        |                                                                               |            |
|                                                         |            |                                                                               |            |