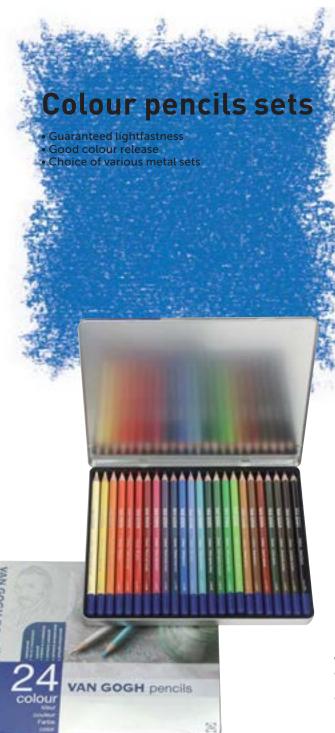

le:



+++ 201.5 PY1

#### degree of lightfastness

- +++ = at least 100 years lightfast under museum conditions (52 colours)
- = 25 100 years lightfast under museum conditions (6 colours)
- = 10 25 years lightfast under museum conditions
- = 0 10 years lightfast under museum conditions (1 colours)

The lightfastness of all these colours has been tested in accordance with ASTM Standards D4303

201,5

= colour number and tone

,3 = mixing shade with black

,5 = full shade

,7/,8/,9

= mixing shade with an increasing amount of white

PY1 = pigments used

(see explanation on page VIII)





## **Properties**

- Excellent colour transfer and colour intensity
- Colours are retained due to the use of lightfast pigments
- Easy to use
- Made with care from wood cultivated in an ecological manner





VAN GOGH COLOUR PENCILS STARTER SET GCP M12

Contents: 12 colour pencils

97730012

VAN GOGH COLOUR PENCILS BASIC SET GCP M24 Contents: 24 colour pencils



VAN GOGH COLOUR PENCILS SET GCP M36 Contents: 36 colour pencils





VAN GOGH PASTEL PENCILS STARTER SET GPP M12

Contents: 12 pastel pencils

97750012



VAN GOGH PASTEL PENCILS BASIC SET GPP M24

Contents: 24 pastel pencils



## Water colour pencils sets

- Guaranteed lightfast
  Good colour release and perfectly water-soluble
  Choice of various metal sets



VAN GOGH WATER COLOUR PENCILS STARTER SET **GWCP M12** 

Contents: 12 water colour pencils

97740012



VAN GOGH WATER COLOUR PENCILS BASIC SET GWCP M24

Contents: 24 water colour pencils



VAN GOGH WATER COLOUR PENCILS SET GWCP M36

Contents: 36 water colour pencils