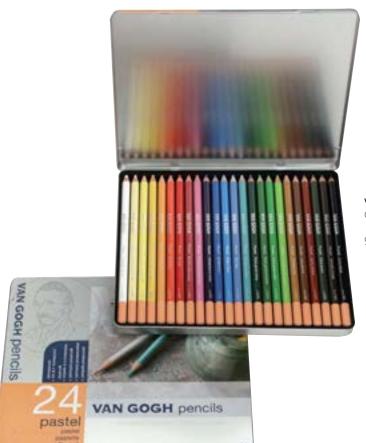

ness of all these colours has been tested in accordance with ASTM Standards D4303

201,5

= colour number and tone

,3 = mixing shade with black

,5 = full shade

,7/,8/,9

= mixing shade with an increasing amount of white

PY1 = pigments used

(see explanation on page VIII)





## **Properties**

- Excellent colour transfer and colour intensity
- Colours are retained due to the use of lightfast pigments
- Easy to use
- Made with care from wood cultivated in an ecological manner





VAN GOGH COLOUR PENCILS STARTER SET GCP M12

Contents: 12 colour pencils

97730012

VAN GOGH COLOUR PENCILS BASIC SET GCP M24 Contents: 24 colour pencils



VAN GOGH COLOUR PENCILS SET GCP M36 Contents: 36 colour pencils





VAN GOGH PASTEL PENCILS STARTER SET GPP M12

Contents: 12 pastel pencils

97750012



VAN GOGH PASTEL PENCILS BASIC SET GPP M24

Contents: 24 pastel pencils



## Water colour pencils sets

- Guaranteed lightfast
  Good colour release and perfectly water-soluble
  Choice of various metal sets



VAN GOGH WATER COLOUR PENCILS STARTER SET **GWCP M12** 

Contents: 12 water colour pencils

97740012



VAN GOGH WATER COLOUR PENCILS BASIC SET GWCP M24

Contents: 24 water colour pencils



VAN GOGH WATER COLOUR PENCILS SET GWCP M36

Contents: 36 water colour pencils







VAN GOGH SKETCH PENCILS SET GSP M12G

Contents: 12 graphic sketch pencils

97760012



VAN GOGH SKETCH PENCILS SET GSP M24 Contents: 24 graphic and special sketch pencils

97760024



#### VAN GOGH SKETCH PENCILS SET GSP M12S

Contents: 12 special sketch pencils



### **Brushes**

| A) | width of the hair bun