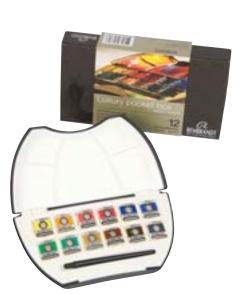

REMBRANDT OIL COLOUR TUBE 60 ML

Available in 5 whites

REMBRANDT OIL COLOUR TUBE 150 ML

Available in 25 colours and 5 whites

0107...2

REMBRANDT OIL COLOUR TUBE 15 ML

Available in 120 colours

0103...2

REMBRANDT OIL COLOUR TUBE 40 ML

Available in 120 colours

0105...2

REMBRANDT OIL COLOUR STARTER SET 01C306

Contents: 6 tubes 15 ml (105-283-370-395-506-619)

01822306

REMBRANDT OIL COLOUR BASIC SET 01C310