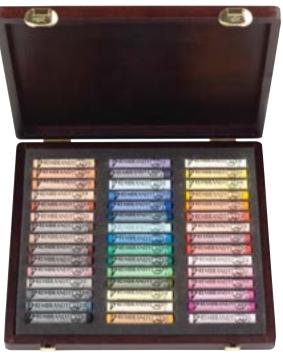

REMBRANDT OIL COLOUR TUBE 40 ML

Available in 120 colours

0105...2

REMBRANDT OIL COLOUR STARTER SET 01C306

Contents: 6 tubes 15 ml (105-283-370-395-506-619)

01822306

REMBRANDT OIL COLOUR BASIC SET 01C310