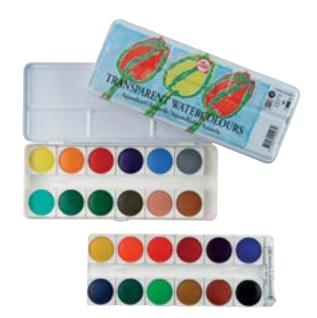

# TABLE OF CONTENTS

| Rembrandt                  | 4   | Talens                          | 180 | Bruynzeel                      | 260  |
|----------------------------|-----|---------------------------------|-----|--------------------------------|------|
| Oil colour                 | 6   | Talens Art Creation             | 182 | Children colouring             | 262  |
| Acrylic colour             | 12  | Oil colour                      | 183 | Early Learning                 | 263  |
| Water colour               | 16  | Acrylic colour                  | 185 | Essentials                     | 266  |
| Soft pastels               | 22  | Watercolour                     | 188 | Creatives                      | 268  |
| Carré pastels              | 34  | Gouache                         | 189 | mXz                            | 270  |
| Brushes and                |     | Soft pastels                    | 190 | Expression                     | 276  |
| painting knives            | 36  | Water-soluble                   |     | Graphite                       | 277  |
| Paper blocks               | 54  | oil pastels                     | 191 | Colour                         | 278  |
|                            |     | Easels                          | 192 | Aquarel                        | 279  |
| Cobra                      | 56  | Brushes                         | 195 | Design                         | 280  |
| Artist, water mixable      |     | Painting accessories            |     | Graphite                       | 281  |
| oil colour                 | 58  | and primer                      | 201 | Colour                         | 282  |
| Study, water mixable       |     | Stretched canvas                | 203 | Aquarel                        | 283  |
| oil colour                 | 62  | Paper blocks                    | 204 | Pastel                         | 284  |
| Auxiliaries and brushes    | 65  | Auxiliaries                     | 208 | Specialties                    | 285  |
|                            |     | Brushes and                     |     | Accessories                    | 286  |
| Van Gogh                   | 68  | painting knives                 | 220 | Primary school                 |      |
| Oil colour                 | 70  | Easels                          | 226 | assortment                     | 287  |
| Acrylic colour             | 76  | Grounds                         | 232 | Writing pencils                | 287  |
| Water colour               | 80  | Painting accessories            | 237 | Coloured pencils               | 288  |
| Soft pastels               | 85  | Graphic art products            | 244 | Electric pencil                |      |
| Carré pastels              | 89  | Gouache                         |     | sharpener                      | 291  |
| Oil pastels                | 91  | Extra Fine Quality              | 245 | Felt tips                      | 291  |
| Pencils                    | 94  | Ecoline                         | 249 | Writing                        | 292  |
| Brushes, painting knives   |     | Drawing ink                     | 252 | Miscellaneous                  | 293  |
| and colour shapers         | 101 | Rubber cement                   | 252 | Dutch Masters                  | 294  |
| Paper blocks               | 122 | Indian ink                      | 253 | National Gallery               | 295  |
| National Gallery           | 124 | Colouring products for children | 254 | Specials                       | 296  |
|                            |     | Ecola gouache                   | 255 | Hobby Moment                   | 297  |
| Pigments, the miracle that |     | School colour                   | 256 | Burotek                        | 298  |
| gives colour               | 128 | Blockprint                      | 256 | Triple graphite pencil         | 298  |
| _                          |     | Wasco wax crayons               | 257 | Spits                          | 299  |
| Amsterdam                  | 130 | Opaque black                    | 257 | Calligraphy                    | 299  |
| Expert Series              | 132 | Panda oil pastels               | 258 |                                |      |
| Standard Series            | 136 | Water colour                    | 259 | Paint a Future                 | - 1  |
| Specialties                | 142 |                                 |     |                                |      |
| Markers                    | 144 |                                 |     | Health, safety and environment | V    |
| Spray paint                | 147 |                                 |     |                                |      |
| Acrylic ink                | 150 |                                 |     | Colour Index / pigments        | VIII |
| Accessories                | 152 |                                 |     |                                |      |
| Deco                       | 154 |                                 |     | Keywords                       | IX   |
| Universal satin paint      | 155 |                                 |     |                                |      |
| Universal gloss paint      | 156 |                                 |     | General information            | XIII |
| Glass paint                | 157 |                                 |     |                                |      |
| Porcelain paint            | 158 |                                 |     |                                |      |
| Relief paint               | 159 |                                 |     |                                |      |
| Contour paint              | 159 |                                 |     |                                |      |
| Textile paint              | 160 |                                 |     |                                |      |
| Patina paint               | 161 |                                 |     |                                |      |
| Metallic paint             | 161 |                                 |     |                                |      |
| Auxiliaries                | 162 |                                 |     |                                |      |
| Brushes                    | 164 |                                 |     |                                |      |
| Auxiliaries                | 166 |                                 |     |                                |      |
| Brushes and                |     |                                 |     |                                |      |
| painting knives            | 177 |                                 |     |                                |      |
|                            |     |                                 |     |                                |      |