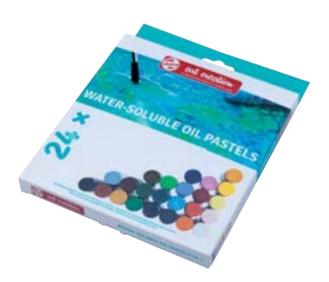

TEL SET X24

Contents: 24 pastels (100-205-200-202-235-398-337-318-316-536-570-535-504-640-551-617-615-602-668-227-411-408-706-700)

9029024M



#### TALENS ART CREATION SOFT PASTEL SET X36

Contents: 36 pastels (100-222-292-205-200-202-235-398-337-318-316-374-546-536-548-570-535-504-505-566-522-640-551-678-617-675-615-602-668-227-411-408-409-705-706-700)

# ART CREATION WATER-SOLUBLE OIL PASTELS

Talens Art Creation water-soluble oil pastels are creamy oil pastels which come in bright, vivid colours. You can apply and blend these pastels easily like regular oil pastels. But you can also use the pastels with water similar to water colour techniques.



## TALENS ART CREATION WATER-SOLUBLE OIL PASTEL SET X12

Contents: 12 pastels (100-205-202-311-318-535-508-617-662-227-411-700)

9029112M



### TALENS ART CREATION WATER-SOLUBLE OIL PASTEL SET X24

Contents: 24 pastels (100-292-205-200-202-235-311-318-337-507-535-505-570-508-640-617-662-602-623-227-409-411-727-700)



## TALENS ART CREATION WATER-SOLUBLE OIL PASTEL SET X36

Contents: 36 pastels (100-292-224-201-205-200-202-235-311-398-318-337-361-316-545-546-507-535-504-505-570-508-640-679-617-662-602-623-620-227-407-409-411-727-707-700)



## ART CREATION EASELS

Outside or inside, in your own studio or hobby room, Talens Art Creation has the right artists' easels for you. The range consists of table easels, studio easels and field easels, in beechwood and pinewood.



#### TALENS ART CREATION TABEL EASEL MIRA

Foldable pinewood table easel (bookend model), practical to use and easy to store.

| ground surface          | 23