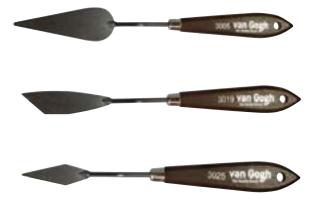

blurring pastels
- for sgraffito techniques
- for modelling clay



VAN GOGH COLOUR SHAPERS SET SERIES 601/602/603



# Painting knives

| No.  |                 | Article number | Length knife | Width knife | Total length |
|------|-----------------|----------------|--------------|-------------|--------------|
| 3005 | and the Chips I | 90981001       | 84 mm        | 29 mm       | 238 mm       |
| 3016 | xore van Gogh   | 90981003       | 28 mm        | 11 mm       | 182 mm       |
| 3019 | and the Gold.   | 90981004       | 71 mm        | 19 mm       | 222 mm       |
| 3021 | 301 van Soph (  | 90981005       | 70 mm        | 15 mm       | 222 mm       |
| 3025 | AUS VAN Bogs    | 90981002       | 47 mm        | 16 mm       | 205 mm       |

VAN GOGH PAINTING KNIVES SET 3005-3019-3025









OIL PAPER BLOCKS

- 240 g/m², 111 lbs Canvas grain

| Size (cm) | Art. No. |
|-----------|----------|
| 24 x 32   | 93152432 |
| 30 x 40   | 93153040 |
| 36 x 48   | 93153648 |



ACRYLIC PAPER BLOCKS
• 400 g/m², 173 lbs
• Medium grain

| Size (cm) | Art. No. | Glued   |
|-----------|----------|---------|
| 24 x 32   | 93162432 | 1 side  |
| 30 x 40   | 93163040 | 1 side  |
| 30 x 40   | 94163040 | 4 sides |



WATER COLOUR PAPER BLOCKS

- 300 g/m², 140 lbs 100% cellulose
- Cold pressed fine

| Size (cm) | Sheets | Art. No. |
|-----------|--------|----------|
| 10,5 x 15 | 12     | 94171015 |
| 13,5 x 21 | 12     | 94171321 |
| 18 x 24   | 12     | 94172418 |
| 24 x 32   | 12     | 94173224 |
| 30 x 40   | 12     | 94174030 |
| 30 x 40   | 75     | 94173041 |



# DRAWING AND SKETC