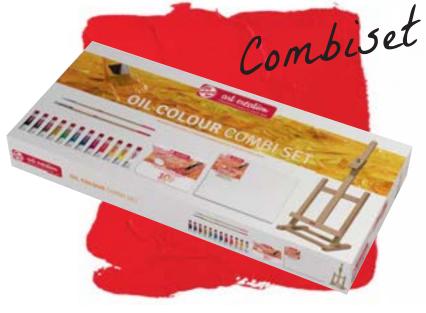

REMBRANDT OIL COLOUR TUBE 40 ML

Available in 120 colours

0105...2

REMBRANDT OIL COLOUR STARTER SET 01C306

Contents: 6 tubes 15 ml (105-283-370-395-506-619)

01822306

REMBRANDT OIL COLOUR BASIC SET 01C310