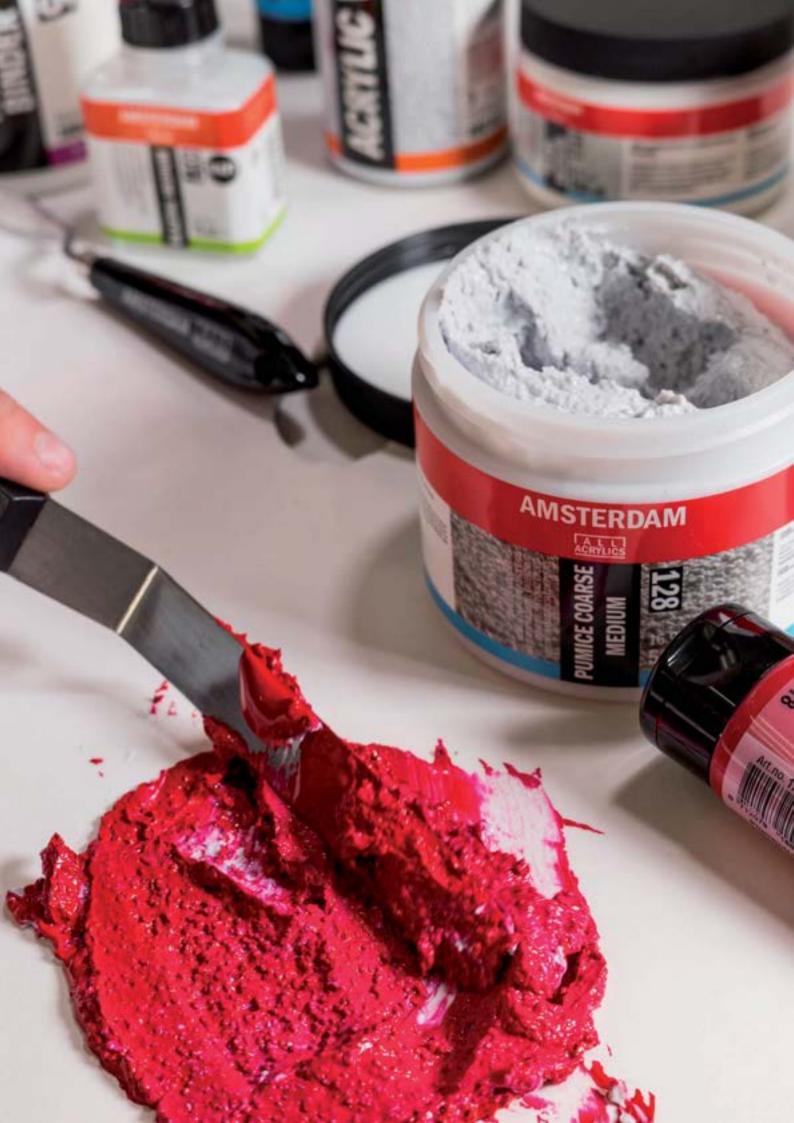

Reduces the gloss
- Only use in combination with acrylic colors, not suitable for gluing materials
- Apply at temperatures above 10°C
- Do not freeze



### AMSTERDAM PHOTO TRANSFER GEL 041

Purpose: Transferring photo prints onto a ground. Composition: Acrylic resin dispersion

- Only suitable for laser printer and photocopies
- Prepare the paper on the print side with Amsterdam photo transfer gel, then press the print side on the ground and rub away any air from under the print
- Leave to dry for at least 24 hours
- When dry, remove the paper by carefully rubbing it using a brush and water or a moist cloth
- Can be painted over with acrylic paint
- For an optimal end result apply an acrylic medium or a varnish
- Waterproof when dry
- Use at temperatures above 10° C
- Store frost-free





## Amsterdam effect mediums

| Effect mediums          | Product code | 50 ml    | 250 ml   | 500 ml   |
|-------------------------|--------------|----------|----------|----------|
| Glow in the dark medium | 122          |          |          | 24183122 |
| Pearl medium            | 125          |          | 24173125 | 24183125 |
| Pumice fine medium      | 126          |          | 24173126 | 24183126 |
| Pumice middle medium    | 127          |          | 24173127 | 24183127 |
| Pumice coarse medium    | 128          |          | 24173128 | 24183128 |
| Multi-glitter flakes    | 123          | 24263123 |          |          |
| Black flakes            | 129          | 24263129 |          |          |
| Silver flakes           | 130          | 24263130 |          |          |
| Gold fl