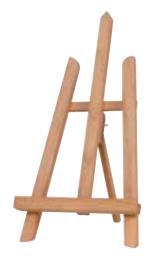

ALENS ART CREATION WATER-SOLUBLE OIL PASTEL SET X36

Contents: 36 pastels (100-292-224-201-205-200-202-235-311-398-318-337-361-316-545-546-507-535-504-505-570-508-640-679-617-662-602-623-620-227-407-409-411-727-707-700)



## ART CREATION EASELS

Outside or inside, in your own studio or hobby room, Talens Art Creation has the right artists' easels for you. The range consists of table easels, studio easels and field easels, in beechwood and pinewood.



#### TALENS ART CREATION TABEL EASEL MIRA

Foldable pinewood table easel (bookend model), practical to use and easy to store.

| ground surface          | 23 x 35 cr |
|-------------------------|------------|
| • maximum canvas height | 25.5 cm    |
| total height            | 30 cm      |
| • weight                | 0.5 kg     |

9105001M



#### TALENS ART CREATION TABEL EASEL ELARA

Practical, foldable beechwood tripod table easel.

| • ground width          | 19 cm  |
|-------------------------|--------|
| • maximum canvas height | 32 cm  |
| total height            | 36 cm  |
| • weight                | 0.3 kg |

9105011M

#### TALENS ART CREATION TABEL EASEL LEDA

Very compact beechwood table easel with slanted struts. Suitable for working on smaller canvases. Equipped with a canvas clamp for extra canvas stability.

| ground surface                            | 14.5 x 15 cm |
|-------------------------------------------|--------------|
| <ul> <li>maximum canvas height</li> </ul> | 31 cm        |
| <ul> <li>total height</li> </ul>          | 41 cm        |
| • weight                                  | 0.4 kg       |

91