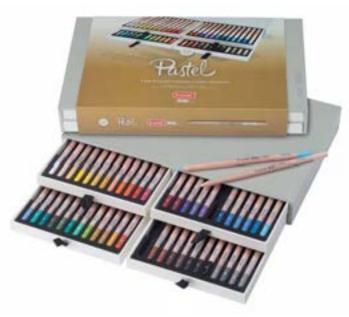

ΧI

| D.                                                      |            | Talens Gum Arabic                                                             | 216        |
|---------------------------------------------------------|------------|-------------------------------------------------------------------------------|------------|
| R                                                       | 150        | Talens Indian ink                                                             | 253        |
| Relief Paint Amsterdam Deco                             | 159<br>12  | Talens kneadable eraser                                                       | 243        |
| Rembrandt acrylic colour                                | 12<br>55   | Talens liquid masking film                                                    | 218        |
| Rembrandt acrylic paper block Rembrandt brushes         | 36         | Talens manikins                                                               | 241        |
| Rembrandt brusnes  Rembrandt carré pastels              | 34         | Talens mediums for oil colour                                                 | 212        |
| Rembrandt oil colour                                    | 6          | Talens mixing trays                                                           | 240        |
| Rembrandt oil coloui<br>Rembrandt oil paper blocks      | 55         | Talens model powder                                                           | 243        |
| Rembrandt painting knives                               | 53         | Talens oils for oil colour                                                    | 211        |
| Rembrandt pastel paper blocks                           | 55         | Talens opaque black                                                           | 257        |
| Rembrandt soft pastels                                  | 22         | Talens ox gall                                                                | 218        |
| Rembrandt water colour                                  | 16         | Talens painting accessories                                                   | 237        |
| Rembrandt water colour paper blocks                     | 55         | Talens painting knives                                                        | 225        |
| Rubber cement Talens                                    | 252        | Talens palette cups                                                           | 238        |
|                                                         |            | Talens palettes                                                               | 239        |
| S                                                       |            | Talens Panda oil pastels                                                      | 258        |
| School colour Talens                                    | 256        | Talens portfolios                                                             | 238        |
| Siccative Courtrai (pale) Talens                        | 215        | Talens rubber cement                                                          | 252        |
| Siccative Harlem (dark) Talens                          | 215        | Talens school colour                                                          | 256        |
| Sketch books Talens Art Creation                        | 206        | Talens siccative Courtrai (pale)                                              | 215        |
| Sketching paper Talens Art Creation                     | 205        | Talens siccative Harlem (dark)                                                | 215        |
| Sketching paper Van Gogh                                | 123        | Talens solvents for oil colour                                                | 210        |
| Sketch pencils sets Van Gogh                            | 100        | Talens stretched canvas                                                       | 233        |
| Soap Cobra                                              | 65         | Talens tear-off palettes                                                      | 242        |
| Soft pastels Rembrandt                                  | 22         | Talens tracing paper                                                          | 235        |
| Soft pastels Talens Art Creation                        | 190        | Talens underpainting white                                                    | 215        |
| Soft pastels Van Gogh                                   | 85         | Talens varnish for gouache                                                    | 217        |
| Solvents for oil colour Talens                          | 210        | Talens varnishes for oil colour                                               | 213        |
| Specials coloured pencils Bruynzeel                     | 296        | Talens varnish for oil pastels Talens varnish for water colour                | 218        |
| Specialties pencils Bruynzeel Design                    | 285        |                                                                               | 217<br>257 |
| Spits fineliners Bruynzeel                              | 297        | Talens Wasco wax crayons<br>Talens water colour                               | 257<br>259 |
| Spray paint Amsterdam                                   | 147        | Tear-off palette Amsterdam                                                    | 152        |
| Spray paint Amsterdam accessories                       | 148        | Tear-off palette Talens                                                       | 242        |
| Standard Series Amsterdam                               | 136        | Tear-off palette Talens Art Creation                                          | 202        |
| Stratahad panyas Talana                                 | 142        | Textile paint Amsterdam Deco                                                  | 160        |
| Stretched canvas Talens                                 | 233        | Tracing paper Talens                                                          | 235        |
| Stretched canvas Talens Art Creation                    | 203<br>288 | Triple Graphite pencil Bruynzeel                                              | 298        |
| Super coloured pencils Bruynzeel                        | 200        | Triple grip pens Bruynzeel                                                    | 292        |
| Т                                                       |            | Triple pencils Bruynzeel                                                      | 290        |
| Talens Art Creation acrylic colour                      | 185        |                                                                               |            |
| Talens Art Creation brushes                             | 195        | U                                                                             |            |
| Talens Art Creation brush holder                        | 202        | Underpainting white Talens                                                    | 215        |
| Talens Art Creation charcoal                            | 201        | Universal paint Amsterdam Deco                                                | 155        |
| Talens Art Creation easels                              | 192        | •                                                                             |            |
| Talens Art Creation gesso                               | 202        | V                                                                             |            |
| Talens Art Creation gouache                             | 189        | Varnishes Amsterdam Deco                                                      | 163        |
| Talens Art Creation oil colour                          | 183        | Varnishes Cobra                                                               | 67         |
| Talens Art Creation painting accessories                | 201        | Varnishes for oil colour Talens                                               | 213        |
| Talens Art Creation painting knives                     | 201        | Varnish for gouache Talens                                                    | 217        |
| Talens Art Creation paint shapers                       | 201        | Varnish for oil pastels Talens                                                | 218        |
| Talens Art Creation paper                               | 204        | Varnish for water colour Talens                                               | 217        |
| Talens Art Creation primer                              | 202        |                                                                               |            |
| Talens Art Creation sketch books                        | 206        | W                                                                             |            |
| Talens Art Creation soft pastels                        | 190        | Wasco wax crayons Talens                                                      | 257        |
| Talens Art Creation stretched canvas                    | 203        | Water colour paper blocks Rembrandt                                           | 55         |
| Talens Art Creation tear-off palette                    | 202        | Water colour paper blocks Talens Art Creation                                 | 204        |
| Talens Art Creation watercolour                         | 188        | Water colour paper blocks Van Gogh                                            | 123        |
| Talens Art Creation water-soluble pastels               | 191        | Water colour paper blocks Van Gogh +                                          | 107        |
| Talens auxiliaries                                      | 208        | National Gallery                                                              | 127        |
| Talens Blockprint                                       | 256        | Water colour pencils sets Van Gogh                                            | 98         |
| Talens brushes                                          | 221        | Water colour Rembrandt                                                        | 16         |
| Talens canvas boards<br>Talens canvas on roll           | 236<br>236 | Water colour Talens Water colour Talens Art Creation                          | 259<br>188 |
|                                                         | 215        | Water colour Van Gogh                                                         | 80         |
| Talens casein tempera binder<br>Talens charcoal         | 242        | Water colour varnish Talens                                                   | 217        |
| Talens drawing ink                                      | 252        | Water Colour Varrish Faleris  Water mixable oil colour Cobra Artist           | 58         |
| Talens easels                                           | 226        | Water mixable oil colour Cobra Study                                          | 62         |
| Talens Ecola gouache                                    | 255        | Water-madale on colour costa study  Water-soluble pastels Talens Art Creation | 191        |
| Talens Ecola godaene Talens Ecoline liquid water colour | 249        | Wooden palettes Talens                                                        | 239        |
| Talens Ecoline paper                                    | 250        | Writing Bruynzeel                                                             | 292        |
| Talens fixative atomizer                                | 243        | Writing pencils Bruynzeel                                                     | 287        |
| Talens fixatives for pastels                            | 219        |                                                                               | -          |
| Talens gesso                                            | 209        |                                                                               |            |
| Talens Gouache Extra Fine Quality                       | 245        |                                                                               |            |
| Talens grounds                                          | 232        |                                                                               |            |
|                                                         |            |                                                                               |            |