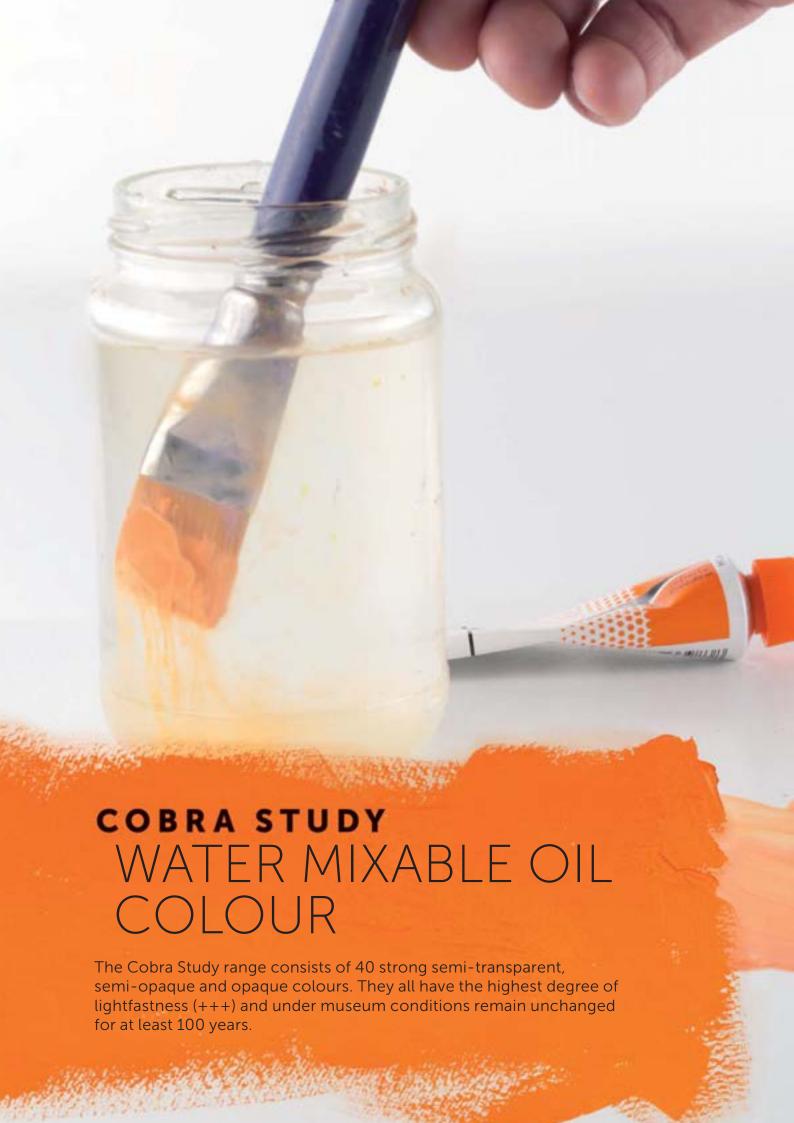

|

Explanations of the signs from left to right Example:

Primary yellow

+++ 275 **≥** 2 ¼ PY184/PY154

Letter behind the colour name:

L = light , M = medium, D = deep

## degree of lightfastness

- +++ = at least 100 years lightfast under museum conditions (all 70 colours)
- = 25 100 years lightfast under museum conditions
- = 10 25 years lightfast under museum conditions
- = 0 10 years lightfast under museum conditions

The lightfastness of all these colours has been tested

in accordance with ASTM Standards D4303.

- □ = transparent (13 colours)
- = semi-transparent (7 colours)
- = semi-opaque (24 colours)
- = opaque (26 colours)

275 = colour number

2 = price series

also available in tube of 150 ml

PY184/PY154 = pigments used (see explanation on page VIII)



# The properties

Cobra Study water mixable colours give the same fantastic results as traditional oil paints: the same brush stroke and hardly any change in colour as time goes by. And yet with Cobra Study you can paint at an affordable price. This is because we offer only the basic colours and use less pigment than in the Cobra Artist series.



## COBRA STUDY WATER MIXABLE OIL COLOUR TUBE 40 ML

Available in 40 colours

2505...0



## COBRA STUDY WATER MIXABLE OIL COLOUR TUBE 200 ML

Available in 24 colours

2508...0



## COBRA STUDY WATER MIXABLE OIL COLOURS STARTER SET SMALL

Contents: 6 tubes 20 ml (105 - 283 - 315 - 504 - 619 - 411)







## COBRA STUDY WATER MIXABLE OIL COLOURS COLOUR MIXING SET

Contents: 5 tubes 40 ml (105 - 275 - 369 - 572 - 701)

25820505



COBRA STUDY WAT