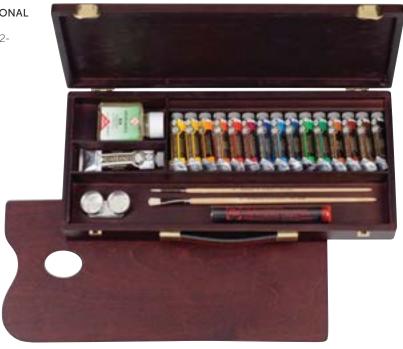

#### REMBRANDT OIL COLOUR BOX PROFESSIONAL

- -12 tubes 40 ml (227-283-285-311-366-377-409-506-530-615-618-735)
- -1 tube 60 ml (105)
- 2 bottles 75 ml auxiliaries:
  - Talens Odourless white spirit
  - Talens Painting medium
- 3 brushes:
  - series 200 no. 8, series 201 no. 4, series 208 no. 12 (bleached Chinese hog bristle);
- painting knife no. 3012
- tube with 3 sticks charcoal
- double palette cup
- wooden palette
- colour mixing brochure