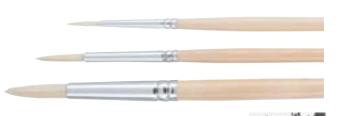

- OIL PAPER BLOCKS
   300 g/m², 140 lbs
   Canvas grain
   10 sheets

| Size (cm) | Art. No. |
|-----------|----------|
| 24 x 32   | 93052432 |
| 30 x 40   | 93053040 |