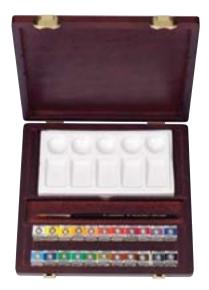

REMBRANDT OIL COLOUR TUBE 60 ML

Available in 5 whites

REMBRANDT OIL COLOUR TUBE 150 ML

Available in 25 colours and 5 whites

0107...2

REMBRANDT OIL COLOUR TUBE 15 ML

Available in 120 colours

0103...2

REMBRANDT OIL COLOUR TUBE 40 ML

Available in 120 colours

0105...2

REMBRANDT OIL COLOUR STARTER SET 01C306

Contents: 6 tubes 15 ml (105-283-370-395-506-619)

01822306

REMBRANDT OIL COLOUR BASIC SET 01C310