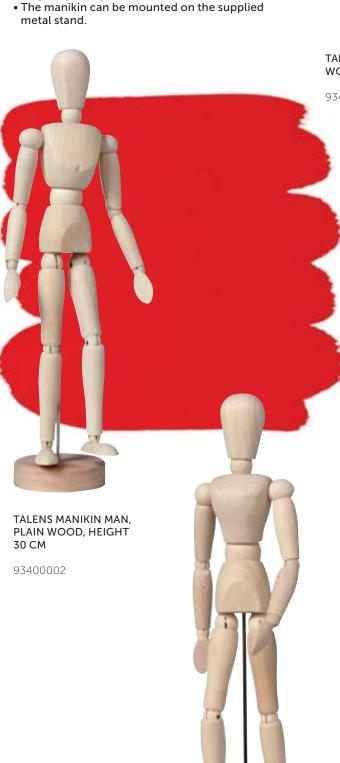

and 5 rectangular compartments

Size: 10.5 x 19.5 cm Packed per: piece

91840066

### TALENS MIXING TRAY LARGE (1360/6)

- Large mxing tray, particularly suitable for gouache and acrylic colours
- Particularly suitable for education Size: 23 x 15.5 x 1.4 cm Packed per: piece

91840006



### TALENS PAINT TRAY, ROUND (23/1P)

• A round dish that can be easily stacked Diameter: 6 cm Packed per: 10

91840231

### TALENS MIXING TRAY SET (21/3)

• Set consisting of 3 round dishes with round and flat bottoms

Diameters: 4.4 cm, 5 cm and 5.7 cm respectively Packed per: 10

# MANIKINS

- Excellent aid for painting human figuresAvailable in plain varnished or unvarnished wood

TALENS MANIKIN FEMALE,

93400003

PLAIN WOOD, HEIGHT 30 CM

Very easy to adjustThe manikin can be mounted on the supplied



TALENS MANIKIN MAN, PLAIN WOOD, HEIGHT 40 CM

93400018



TALENS MANIKIN FEMALE, PLAIN WOOD, HEIGHT 40 CM





# TEAR-OFF PALETTES

- Always a clean palette36 sheets of special paper (85 g) with a very smooth surface allowing easy mixing
  • Suitable for oil, acrylic, water colour and gouache

TALENS TEAR-OFF PALETTE 22 X 30 CM

90672230

TALENS TEAR-OFF PALETTE 25 X 35 CM

90672535



# CHARCOAL

- Artists' quality charcoal made of specially selected willow twigs
- The sticks easily release their full, rich and dense colour
- Available in three thicknesses



# WITH 3 STICKS

• For working in detail Diameter: 3 – 4 mm

96000003



### TALENS THIN CHARCOAL, 30 STICKS

• For working in detail Diameter: 3 – 4 mm Packed per: box with 30 sticks

96000020



### TALENS THICK CHARCOAL, 20 STIC