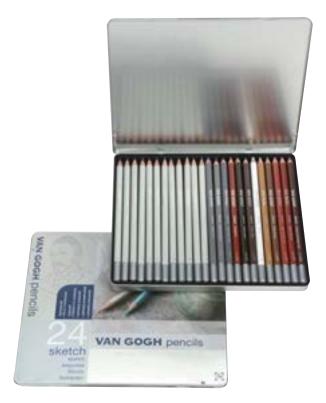

VAN GOGH COLOUR PENCILS BASIC SET GCP M24 Contents: 24 colour pencils



VAN GOGH COLOUR PENCILS SET GCP M36 Contents: 36 colour pencils





VAN GOGH PASTEL PENCILS STARTER SET GPP M12

Contents: 12 pastel pencils

97750012



VAN GOGH PASTEL PENCILS BASIC SET GPP M24

Contents: 24 pastel pencils



## Water colour pencils sets

- Guaranteed lightfast
  Good colour release and perfectly water-soluble
  Choice of various metal sets



VAN GOGH WATER COLOUR PENCILS STARTER SET **GWCP M12** 

Contents: 12 water colour pencils

97740012



VAN GOGH WATER COLOUR PENCILS BASIC SET GWCP M24

Contents: 24 water colour pencils



VAN GOGH WATER COLOUR PENCILS SET GWCP M36

Contents: 36 water colour pencils







VAN GOGH SKETCH PENCILS SET GSP M12G

Contents: 12 graphic sketch pencils

97760012



VAN GOGH SKETCH PENCILS SET GSP M24 Contents: 24 graphic and special sketch pencils

97760024



#### VAN GOGH SKETCH PENCILS SET GSP M12S

Contents: 12 special sketch pencils



### **Brushes**

| A) | width of the hair bundle                             |
|----|------------------------------------------------------|
| B) | length of the hair bundle                            |
| C) | thickness of the hair bundle                         |
| D) | length of the brush including handle and hair bundle |



240

245

250

260

#### VAN GOGH WATER COLOUR BRUSH SERIES 191

for types of paint that are thinned considerably such as water colours

Hair: golden synthetic hair Characteristics:

Shape: round with a very fine tip • flexible hair bundle resistant to wear Ferrule: round, seamless nickel