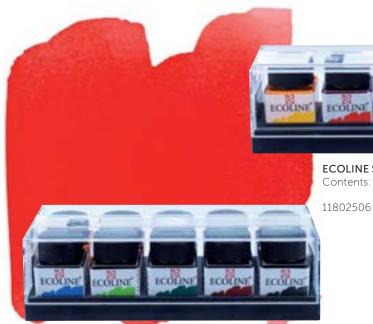

**ECOLINE BRUSH PEN SET 10**

Contents: 10 Brush Pens (205-227-237-334-337-548-506-578-600-700)

11509002



### **ECOLINE BRUSH PEN SET 15**

Contents: 15 Brush Pens (205-334-318-337-545-548-506-522-508-602-422-416-718-717-700)

11509003



### **ECOLINE BRUSH PEN SET 20**

Contents: 20 Brush Pens (201-202-233-236-237-311-318-337-548-507-578-508-522-601-600-656-227-407-411-700)

11509004



### **ECOLINE BRUSH PEN SET 30**

Contents: 30 Brush Pens (201-202-205-227-233-236-237-311-318-334-337-407-411-416-422-506-507-508-522-545-548-578-600-601-602-656-700-717-718-blender)

11509005



### **ECOLINE PAPER PAD**

- 24 x 32 cm
- 300 g/m2, 140 lbs
- 12 sheets
- one side glued

91582430



### **ECOLINE PRINTER PAPER**

- 21 x 29,7 (A4)
- 160 g/m2, 75 lbs
- 10 sheets
- not suitable for laser



#### **ECOLINE SET 11TP2506**

Contents: 6 bottles 30 ml (201-311-411-506-602-700)

**ECOLINE SET 11TP2510** 

Contents: 10 bottles 30 ml (201-236-311-318-411-506-545-601-602-700)

11802510



Contents: 8 bottles 30 ml (205-311 337-411-506-578-602-700)

11822508

## colour chart Ecoline

| White        | Pastel yellow      | Lemon yellow   | Chartreuse                                                                   | Sand yellow       | Light yellow  | Deep yellow      | Light orange   | Deep orange   |
|--------------|--------------------|----------------|------------------------------------------------------------------------------|-------------------|---------------|------------------|----------------|---------------|
| 100 X        | 226                | 205 X 🕕        | 233 🖍