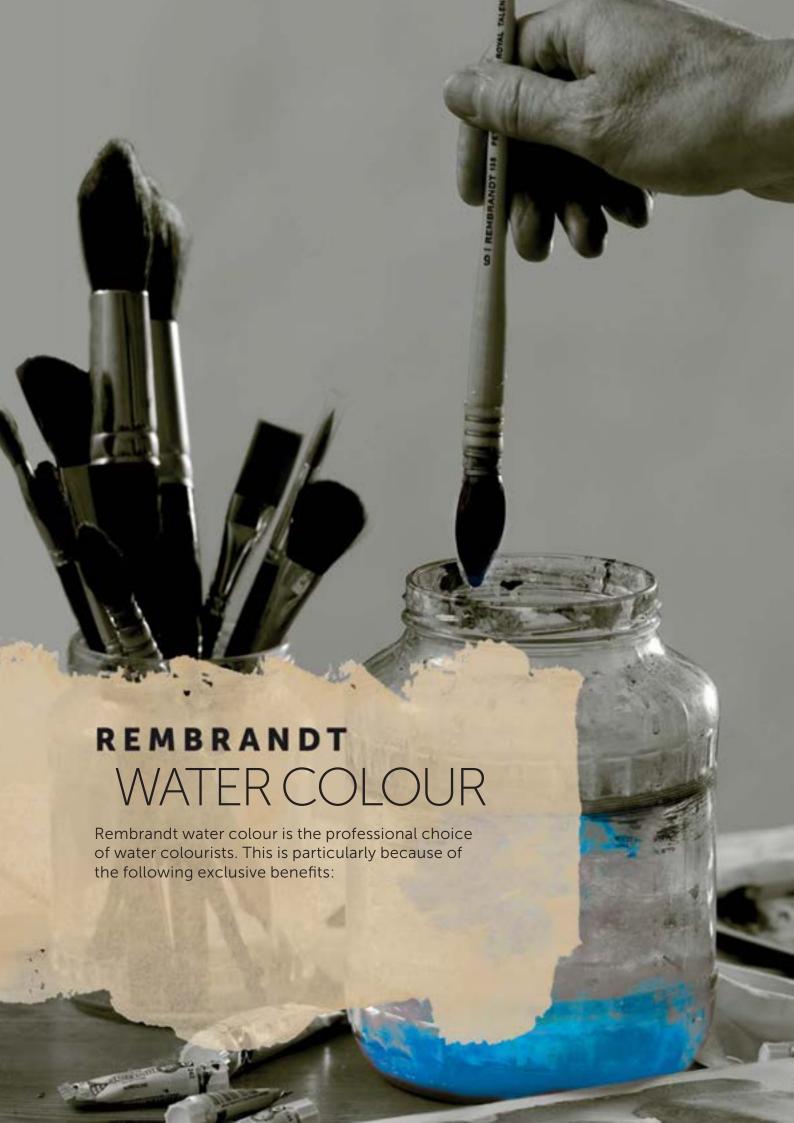

|                                      |                                               |                                             |                                  |





#### Letter behind the colour name: L = light, M = medium, D = deep

#### degree of lightfastness

- +++ at least 200 years lightfast under museum conditions (71 colours)
- = 25 100 years lightfast under museum conditions (4 colours)
- + 10 25 years lightfast under museum conditions
- + 0 10 years lightfast under museum. conditions

The lightfastness of all these colours has been tested in accordance with ASTM Standards D4303.

- a + transparent (22 colours)
- 8 = semi-transparent (9 colours)
- - semi-opaque (20) colours)
- copaque (24 colours).

2 = price series

PR23 = pigments used Iser explanation on page VIII





# The properties

- The purest pigments and the purest quality of gum arabic
- Maximum transparency
- Colours remain constantly brilliant
- Highest degree of lightfastness



REMBRANDT WATER COLOUR TUBE 5 ML

Available in 80 colours

0510...1



REMBRANDT WATER COLOUR PAN

Available in 80 colours

0586...1



#### REMBRANDT WATER COLOUR TUBE 20 ML

Available in 80 colours

0504...0



# REMBRANDT WATER COLOUR METAL BASIC SET PANS

- 12 pans (207-210-227-314-336-411-416-506-534-616-662-708)
- (round model, extra fine point, red sable hair)

05838611



#### REMBRANDT WATER COLOUR DE LUXE SET 05M8624 PANS

- 24 pans (207-208-210-211-227-238-303-306-336-366-408-409-411-416-506-508-511-532-534-616-623-645-662-708)
- reversible brush series 110 no. 6 (round model, extra fine point, red sable