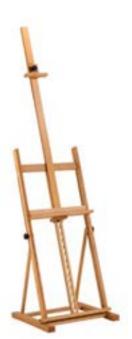

## **REMBRANDT PASTEL BRUSH SERIES 401**

for pastels

Hair: Shape: round (flat), special pastel brush Ferrule: round, seamless nickel-plated brass

Handle: short, painted in matt black

| #      | 8    | 16   |
|--------|------|------|
| 909401 | 08   | 16   |
| А      | 10,0 | 13,0 |
| В      | 9,0  | 9,0  |
| D      | 215  | 225  |