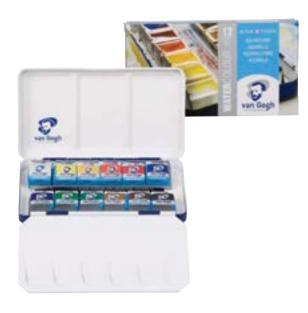

- 331 - 506 - 535 - 616 - 411 - 708)





#### VAN GOGH WATER COLOUR PLASTIC SET 20HP8624

Contents:

- 24 pans (108 254 268 270 238 266 311 -370 - 371 - 331 - 366 - 506 - 512 - 535 - 508 - 616 - 662 - 645 - 623 - 227 - 416 - 411 - 409 - 708)
- brush series 191 no. 6 (pointed model, round, selected filament)
- sponge

20808624

#### VAN GOGH WATER COLOUR PLASTIC SET 20HP8618 Contents:

- 18 pans (254 268 270 311 371 331 366 506 -512 - 508 - 616 - 662 - 645 - 623 - 227 - 416 - 411 - 409)
- 2 tubes 10 ml Chinese white and Payne's grey
- brush series 191 no. 6 (pointed model, round, selected filament)
- sponge

20808618







- 12 tubes 10 ml (108 254 269 370 331 -506 - 411 - 227 - 512 - 616 - 662 - 708)
- brush series 191 no. 6 (pointed model, round, selected filament)
- sponge

20800112



#### VAN GOGH WATER COLOUR METAL SET 20M8612

Contents:

- 12 pans (108 254 269 370 331 -506 - 512 - 616 - 662 - 227 - 411 - 708)
- reversible brush series 191 no. 3 (pointed model, round, selected filament)



#### VAN GOGH WATER COLOUR METAL SET 20M8624

Contents:

- 24 pans (108 254 268 270 238 266 311 370 371 331 366 506 512 535 508 616 662 645 623 227 416 411 409 708)
- brush series 191 no. 6 (pointed model, round, selected filament)

20838624



### VAN GOGH WATER COLOUR BOX PANS GWC H8624 Contents:

- 24 pans (108 254 268 270 238 266 311 370 371 331 366 535 512 506 508 623 662 645 616 227 411 409 416 708)
- 2 Van Gogh brushes:
  - series 191 no. 4 (pointed model, round, polyester fibre)
  - series 171 no. 8 (round model, red sable hair)
- mixing palette

#### VAN GOGH WATER COLOUR