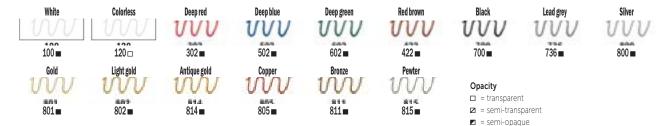

# TABLE OF CONTENTS

| Rembrandt                  | 4   | Talens                          | 180 | Bruynzeel                      | 260  |
|----------------------------|-----|---------------------------------|-----|--------------------------------|------|
| Oil colour                 | 6   | Talens Art Creation             | 182 | Children colouring             | 262  |
| Acrylic colour             | 12  | Oil colour                      | 183 | Early Learning                 | 263  |
| Water colour               | 16  | Acrylic colour                  | 185 | Essentials                     | 266  |
| Soft pastels               | 22  | Watercolour                     | 188 | Creatives                      | 268  |
| Carré pastels              | 34  | Gouache                         | 189 | mXz                            | 270  |
| Brushes and                |     | Soft pastels                    | 190 | Expression                     | 276  |
| painting knives            | 36  | Water-soluble                   |     | Graphite                       | 277  |
| Paper blocks               | 54  | oil pastels                     | 191 | Colour                         | 278  |
|                            |     | Easels                          | 192 | Aquarel                        | 279  |
| Cobra                      | 56  | Brushes                         | 195 | Design                         | 280  |
| Artist, water mixable      |     | Painting accessories            |     | Graphite                       | 281  |
| oil colour                 | 58  | and primer                      | 201 | Colour                         | 282  |
| Study, water mixable       |     | Stretched canvas                | 203 | Aquarel                        | 283  |
| oil colour                 | 62  | Paper blocks                    | 204 | Pastel                         | 284  |
| Auxiliaries and brushes    | 65  | Auxiliaries                     | 208 | Specialties                    | 285  |
|                            |     | Brushes and                     |     | Accessories                    | 286  |
| Van Gogh                   | 68  | painting knives                 | 220 | Primary school                 |      |
| Oil colour                 | 70  | Easels                          | 226 | assortment                     | 287  |
| Acrylic colour             | 76  | Grounds                         | 232 | Writing pencils                | 287  |
| Water colour               | 80  | Painting accessories            | 237 | Coloured pencils               | 288  |
| Soft pastels               | 85  | Graphic art products            | 244 | Electric pencil                |      |
| Carré pastels              | 89  | Gouache                         |     | sharpener                      | 291  |
| Oil pastels                | 91  | Extra Fine Quality              | 245 | Felt tips                      | 291  |
| Pencils                    | 94  | Ecoline                         | 249 | Writing                        | 292  |
| Brushes, painting knives   |     | Drawing ink                     | 252 | Miscellaneous                  | 293  |
| and colour shapers         | 101 | Rubber cement                   | 252 | Dutch Masters                  | 294  |
| Paper blocks               | 122 | Indian ink                      | 253 | National Gallery               | 295  |
| National Gallery           | 124 | Colouring products for children | 254 | Specials                       | 296  |
|                            |     | Ecola gouache                   | 255 | Hobby Moment                   | 297  |
| Pigments, the miracle that |     | School colour                   | 256 | Burotek                        | 298  |
| gives colour               | 128 | Blockprint                      | 256 | Triple graphite pencil         | 298  |
| _                          |     | Wasco wax crayons               | 257 | Spits                          | 299  |
| Amsterdam                  | 130 | Opaque black                    | 257 | Calligraphy                    | 299  |
| Expert Series              | 132 | Panda oil pastels               | 258 |                                |      |
| Standard Series            | 136 | Water colour                    | 259 | Paint a Future                 | - 1  |
| Specialties                | 142 |                                 |     |                                |      |
| Markers                    | 144 |                                 |     | Health, safety and environment | V    |
| Spray paint                | 147 |                                 |     |                                |      |
| Acrylic ink                | 150 |                                 |     | Colour Index / pigments        | VIII |
| Accessories                | 152 |                                 |     |                                |      |
| Deco                       | 154 |                                 |     | Keywords                       | IX   |
| Universal satin paint      | 155 |                                 |     |                                |      |
| Universal gloss paint      | 156 |                                 |     | General information            | XIII |
| Glass paint                | 157 |                                 |     |                                |      |
| Porcelain paint            | 158 |                                 |     |                                |      |
| Relief paint               | 159 |                                 |     |                                |      |
| Contour paint              | 159 |                                 |     |                                |      |
| Textile paint              | 160 |                                 |     |                                |      |
| Patina paint               | 161 |                                 |     |                                |      |
| Metallic paint             | 161 |                                 |     |                                |      |
| Auxiliaries                | 162 |                                 |     |                                |      |
| Brushes                    | 164 |                                 |     |                                |      |
| Auxiliaries                | 166 |                                 |     |                                |      |
| Brushes and                |     |                                 |     |                                |      |
| painting knives            | 177 |                                 |     |                                |      |
|                            |     |                                 |     |                                |      |