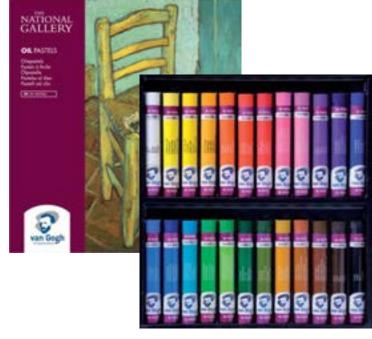

# TABLE OF CONTENTS

| Rembrandt                  | 4   | Talens                          | 180 | Bruynzeel                      | 260  |
|----------------------------|-----|---------------------------------|-----|--------------------------------|------|
| Oil colour                 | 6   | Talens Art Creation             | 182 | Children colouring             | 262  |
| Acrylic colour             | 12  | Oil colour                      | 183 | Early Learning                 | 263  |
| Water colour               | 16  | Acrylic colour                  | 185 | Essentials                     | 266  |
| Soft pastels               | 22  | Watercolour                     | 188 | Creatives                      | 268  |
| Carré pastels              | 34  | Gouache                         | 189 | mXz                            | 270  |
| Brushes and                |     | Soft pastels                    | 190 | Expression                     | 276  |
| painting knives            | 36  | Water-soluble                   |     | Graphite                       | 277  |
| Paper blocks               | 54  | oil pastels                     | 191 | Colour                         | 278  |
|                            |     | Easels                          | 192 | Aquarel                        | 279  |
| Cobra                      | 56  | Brushes                         | 195 | Design                         | 280  |
| Artist, water mixable      |     | Painting accessories            |     | Graphite                       | 281  |
| oil colour                 | 58  | and primer                      | 201 | Colour                         | 282  |
| Study, water mixable       |     | Stretched canvas                | 203 | Aquarel                        | 283  |
| oil colour                 | 62  | Paper blocks                    | 204 | Pastel                         | 284  |
| Auxiliaries and brushes    | 65  | Auxiliaries                     | 208 | Specialties                    | 285  |
|                            |     | Brushes and                     |     | Accessories                    | 286  |
| Van Gogh                   | 68  | painting knives                 | 220 | Primary school                 |      |
| Oil colour                 | 70  | Easels                          | 226 | assortment                     | 287  |
| Acrylic colour             | 76  | Grounds                         | 232 | Writing pencils                | 287  |
| Water colour               | 80  | Painting accessories            | 237 | Coloured pencils               | 288  |
| Soft pastels               | 85  | Graphic art products            | 244 | Electric pencil                |      |
| Carré pastels              | 89  | Gouache                         |     | sharpener                      | 291  |
| Oil pastels                | 91  | Extra Fine Quality              | 245 | Felt tips                      | 291  |
| Pencils                    | 94  | Ecoline                         | 249 | Writing                        | 292  |
| Brushes, painting knives   |     | Drawing ink                     | 252 | Miscellaneous                  | 293  |
| and colour shapers         | 101 | Rubber cement                   | 252 | Dutch Masters                  | 294  |
| Paper blocks               | 122 | Indian ink                      | 253 | National Gallery               | 295  |
| National Gallery           | 124 | Colouring products for children | 254 | Specials                       | 296  |
|                            |     | Ecola gouache                   | 255 | Hobby Moment                   | 297  |
| Pigments, the miracle that |     | School colour                   | 256 | Burotek                        | 298  |
| gives colour               | 128 | Blockprint                      | 256 | Triple graphite pencil         | 298  |
| _                          |     | Wasco wax crayons               | 257 | Spits                          | 299  |
| Amsterdam                  | 130 | Opaque black                    | 257 | Calligraphy                    | 299  |
| Expert Series              | 132 | Panda oil pastels               | 258 |                                |      |
| Standard Series            | 136 | Water colour                    | 259 | Paint a Future                 | - 1  |
| Specialties                | 142 |                                 |     |                                |      |
| Markers                    | 144 |                                 |     | Health, safety and environment | V    |
| Spray paint                | 147 |                                 |     |                                |      |
| Acrylic ink                | 150 |                                 |     | Colour Index / pigments        | VIII |
| Accessories                | 152 |                                 |     |                                |      |
| Deco                       | 154 |                                 |     | Keywords                       | IX   |
| Universal satin paint      | 155 |                                 |     |                                |      |
| Universal gloss paint      | 156 |                                 |     | General information            | XIII |
| Glass paint                | 157 |                                 |     |                                |      |
| Porcelain paint            | 158 |                                 |     |                                |      |
| Relief paint               | 159 |                                 |     |                                |      |
| Contour paint              | 159 |                                 |     |                                |      |
| Textile paint              | 160 |                                 |     |                                |      |
| Patina paint               | 161 |                                 |     |                                |      |
| Metallic paint             | 161 |                                 |     |                                |      |
| Auxiliaries                | 162 |                                 |     |                                |      |
| Brushes                    | 164 |                                 |     |                                |      |
| Auxiliaries                | 166 |                                 |     |                                |      |
| Brushes and                |     |                                 |     |                                |      |
| painting knives            | 177 |                                 |     |                                |      |
|                            |     |                                 |     |                                |      |