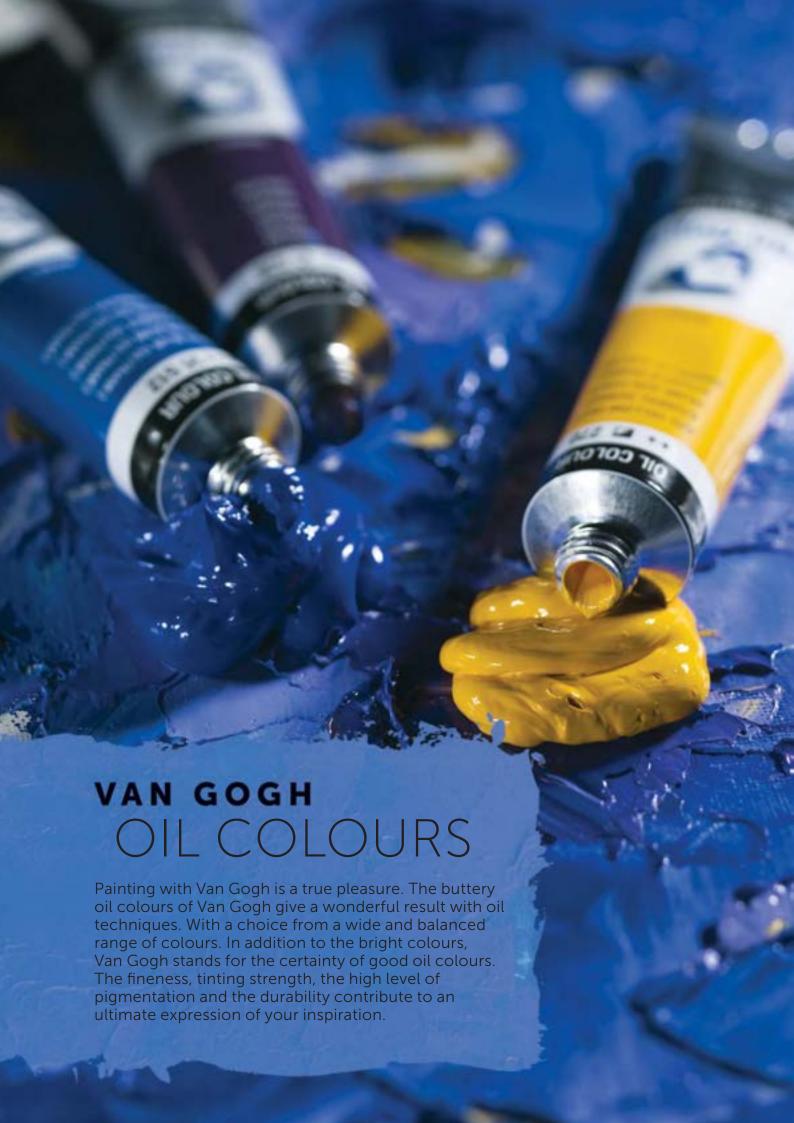

# The properties

- Sublime brilliance and intensely deep colours
- Optimal colour strength due to the highest possible concentration of pigments and very fine grinding
- Highest degree of lightfastness
- Very pure colours and greatest durability of the paint coat