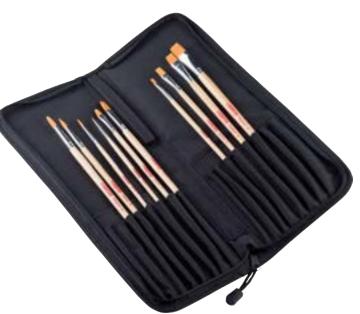

## REMBRANDT SOFT PASTELS GENERAL SELECTION STARTER BOX 300H15

Contents: 15 whole pastels

(100.5 - 201.5 - 205.8 - 227.5 - 236.5 - 372.5 - 409.5 - 411.5 -

506.5 - 548.5 - 570.7 - 620.7 - 627.5 - 633.5 -700.5)