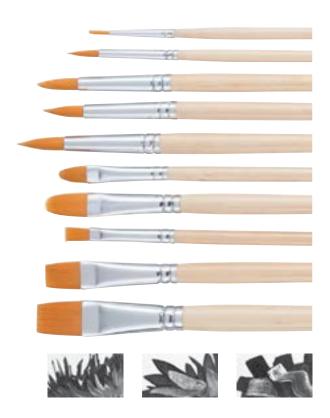

## REMBRANDT SOFT PASTELS GENERAL SELECTION STARTER BOX 300H15

Contents: 15 whole pastels

(100.5 - 201.5 - 205.8 - 227.5 - 236.5 - 372.5 - 409.5 - 411.5 -

506.5 - 548.5 - 570.7 - 620.7 - 627.5 - 633.5 -700.5)