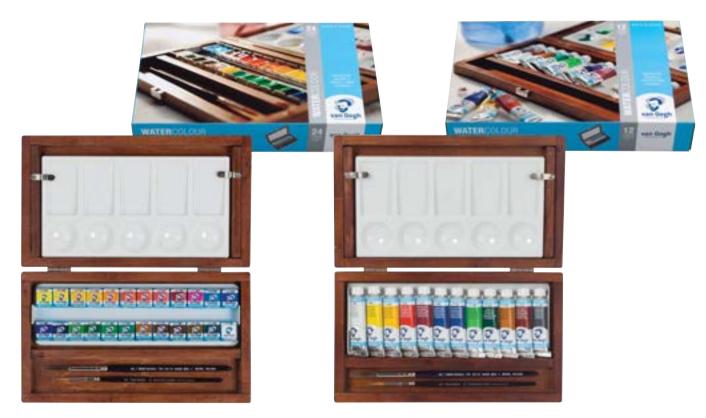

# TABLE OF CONTENTS

| Rembrandt                  | 4   | Talens                          | 180 | Bruynzeel                      | 260  |
|----------------------------|-----|---------------------------------|-----|--------------------------------|------|
| Oil colour                 | 6   | Talens Art Creation             | 182 | Children colouring             | 262  |
| Acrylic colour             | 12  | Oil colour                      | 183 | Early Learning                 | 263  |
| Water colour               | 16  | Acrylic colour                  | 185 | Essentials                     | 266  |
| Soft pastels               | 22  | Watercolour                     | 188 | Creatives                      | 268  |
| Carré pastels              | 34  | Gouache                         | 189 | mXz                            | 270  |
| Brushes and                |     | Soft pastels                    | 190 | Expression                     | 276  |
| painting knives            | 36  | Water-soluble                   |     | Graphite                       | 277  |
| Paper blocks               | 54  | oil pastels                     | 191 | Colour                         | 278  |
|                            |     | Easels                          | 192 | Aquarel                        | 279  |
| Cobra                      | 56  | Brushes                         | 195 | Design                         | 280  |
| Artist, water mixable      |     | Painting accessories            |     | Graphite                       | 281  |
| oil colour                 | 58  | and primer                      | 201 | Colour                         | 282  |
| Study, water mixable       |     | Stretched canvas                | 203 | Aquarel                        | 283  |
| oil colour                 | 62  | Paper blocks                    | 204 | Pastel                         | 284  |
| Auxiliaries and brushes    | 65  | Auxiliaries                     | 208 | Specialties                    | 285  |
|                            |     | Brushes and                     |     | Accessories                    | 286  |
| Van Gogh                   | 68  | painting knives                 | 220 | Primary school                 |      |
| Oil colour                 | 70  | Easels                          | 226 | assortment                     | 287  |
| Acrylic colour             | 76  | Grounds                         | 232 | Writing pencils                | 287  |
| Water colour               | 80  | Painting accessories            | 237 | Coloured pencils               | 288  |
| Soft pastels               | 85  | Graphic art products            | 244 | Electric pencil                |      |
| Carré pastels              | 89  | Gouache                         |     | sharpener                      | 291  |
| Oil pastels                | 91  | Extra Fine Quality              | 245 | Felt tips                      | 291  |
| Pencils                    | 94  | Ecoline                         | 249 | Writing                        | 292  |
| Brushes, painting knives   |     | Drawing ink                     | 252 | Miscellaneous                  | 293  |
| and colour shapers         | 101 | Rubber cement                   | 252 | Dutch Masters                  | 294  |
| Paper blocks               | 122 | Indian ink                      | 253 | National Gallery               | 295  |
| National Gallery           | 124 | Colouring products for children | 254 | Specials                       | 296  |
|                            |     | Ecola gouache                   | 255 | Hobby Moment                   | 297  |
| Pigments, the miracle that |     | School colour                   | 256 | Burotek                        | 298  |
| gives colour               | 128 | Blockprint                      | 256 | Triple graphite pencil         | 298  |
| _                          |     | Wasco wax crayons               | 257 | Spits                          | 299  |
| Amsterdam                  | 130 | Opaque black                    | 257 | Calligraphy                    | 299  |
| Expert Series              | 132 | Panda oil pastels               | 258 |                                |      |
| Standard Series            | 136 | Water colour                    | 259 | Paint a Future                 | - 1  |
| Specialties                | 142 |                                 |     |                                |      |
| Markers                    | 144 |                                 |     | Health, safety and environment | V    |
| Spray paint                | 147 |                                 |     |                                |      |
| Acrylic ink                | 150 |                                 |     | Colour Index / pigments        | VIII |
| Accessories                | 152 |                                 |     |                                |      |
| Deco                       | 154 |                                 |     | Keywords                       | IX   |
| Universal satin paint      | 155 |                                 |     |                                |      |
| Universal gloss paint      | 156 |                                 |     | General information            | XIII |
| Glass paint                | 157 |                                 |     |                                |      |
| Porcelain paint            | 158 |                                 |     |                                |      |
| Relief paint               | 159 |                                 |     |                                |      |
| Contour paint              | 159 |                                 |     |                                |      |
| Textile paint              | 160 |                                 |     |                                |      |
| Patina paint               | 161 |                                 |     |                                |      |
| Metallic paint             | 161 |                                 |     |                                |      |
| Auxiliaries                | 162 |                                 |     |                                |      |
| Brushes                    | 164 |                                 |     |                                |      |
| Auxiliaries                | 166 |                                 |     |                                |      |
| Brushes and                |     |                                 |     |                                |      |
| painting knives            | 177 |                                 |     |                                |      |
|                            |     |                                 |     |                                |      |