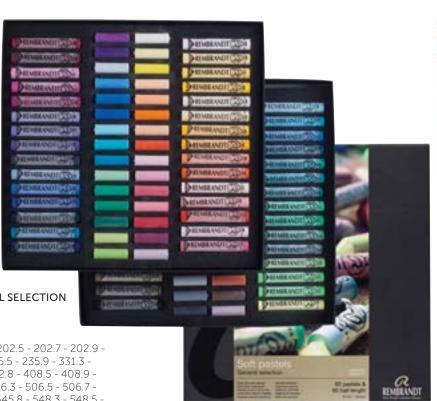

- 570.7 - 620.7 - 627.5 - 633.5 -700.5)

31823017



#### REMBRANDT SOFT PASTELS GENERAL SELECTION BASIC SET 300C30

Contents: 30 whole pastels

(100.5 - 201.5 - 202.5 - 205.5 - 205.8 - 227.5 - 235.9 - 236.5 -331.5 - 339.7 - 372.5 - 408.7 - 409.5 - 411.5 - 506.5 - 506.7 -508.7 - 545.5 - 548.5 - 570.7 - 619.5 - 620.3 - 620.7 - 626.7 -

627.5 - 633.5 - 640.7 - 700.5 - 704.8 - 709.7)

31823031



#### REMBRANDT SOFT PASTELS GENERAL SELECTION **TRADITIONAL SET 300C45**

Contents: 45 whole pastels

(100.5- -201.7 - 202.1 - 202.5 - 202.9 - 205.5 - 205.9 - 227.3 -

227.5 - 231.5 - 236.5 - 236.9 - 331.3 - 331.5 - 370.7 - 370.9 -

372.5 - 372.8 - 409.3 - 409.5 - 409.9 - 411.5 - 505.7 - 505.9 -

570.5 - 570.7 - 570.9 - 618.5 - 618.9 - 619.3 - 619.5 - 620.5 -

620.8 - 633.5 - 633.9 - 700.5 - 704.7)



REMBRANDT SOFT PASTELS GENERAL SELECTION MASTER SET 300C60/60.5

Contents:

60 whole pastels

(100.5 - 201.5 - 201.7 - 201.8 - 202.1 - 202.5 - 202.7 - 202.9 -

227.5 - 227.7 - 227.9 - 231.5 - 231.7 - 235.5 - 235.9 - 331.3 -

331.5 - 331.7 - 331.9 - 372.1 - 372.5 - 372.8 - 408.5 - 408.9 -

409.3 - 409.5 - 411.1 - 411.5 - 411.8 - 506.3 - 506.5 - 506.7 -

506.9 - 508.7 - 508.8 - 545.5 - 545.7 - 545.8 - 548.3 - 548.5 -

548.7 - 548.8 - 570.3 - 570.5 - 570.7 - 570.9 - 618.5 - 618.8 -

618.9 - 627.5 - 627.8 - 633.5 - 633.7 - 633.9 - 640.5 - 640.7 -

640.9 - 675.5 - 675.8 - 700.5)

60 half pastels

(101.5 - 205.5 - 205.9 - 234.3 - 234.5 - 234.8 - 234.9 - 236.5 -

236.8 - 236.9 - 318.5 - 318.8 - 339.3 - 339.5 - 339.8 - 343.5 -

343.8 - 347.5 - 347.7 - 347.9 - 370.7 - 370.9 - 371.7 - 371.8 -

371