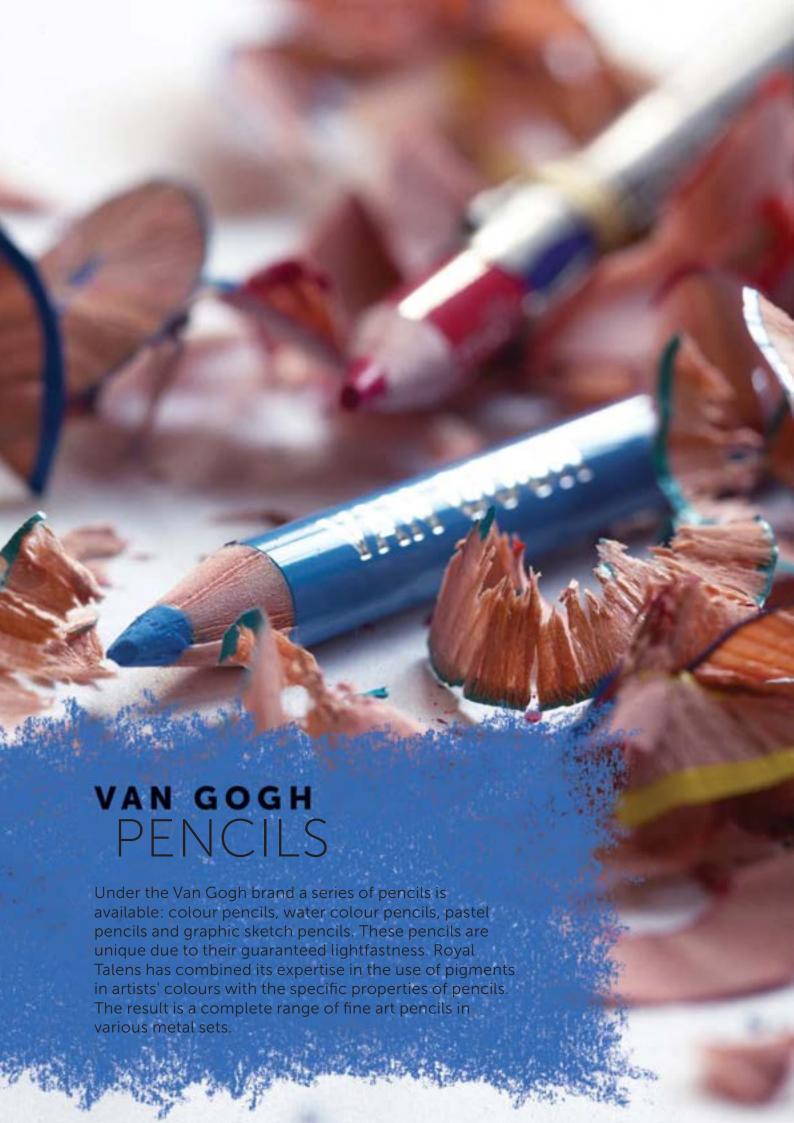

| PBk7                      | PW6/PW15/PW20           |                           |                                  |                                  |

Explanations of the signs from left to right Example:



+++ 201.5 PY1

#### degree of lightfastness

- +++ = at least 100 years lightfast under museum conditions (52 colours)
- = 25 100 years lightfast under museum conditions (6 colours)
- = 10 25 years lightfast under museum conditions
- = 0 10 years lightfast under museum conditions (1 colours)

The lightfastness of all these colours has been tested in accordance with ASTM Standards D4303

201,5

= colour number and tone

,3 = mixing shade with black

,5 = full shade

,7/,8/,9

= mixing shade with an increasing amount of white

PY1 = pigments used

(see explanation on page VIII)





## **Properties**

- Excellent colour transfer and colour intensity
- Colours are retained due to the use of lightfast pigments
- Easy to use
- Made with care from wood cultivated in an ecological manner





VAN GOGH COLOUR PENCILS STARTER SET GCP M12

Contents: 12 colour pencils

97730012

VAN GOGH COLOUR PENCILS BASIC SET GCP M24 Contents: 24 colour pencils



VAN GOGH COLOUR PENCILS SET GCP M36 Contents: 36 colour pencils





VAN GOGH PASTEL PENCILS STARTER SET GPP M12

Contents: 12 pastel pencils

97750012



VAN GOGH PASTEL PENCILS BASIC SET GPP M24

Contents: 24 pastel pencils



## Water colour pencils sets

- Guaranteed lightfast
  Good colour release and perfectly water-soluble
  Choice of various metal sets



VAN GOGH WATER COLOUR PENCILS STARTER SET **GWCP M12** 

Contents: