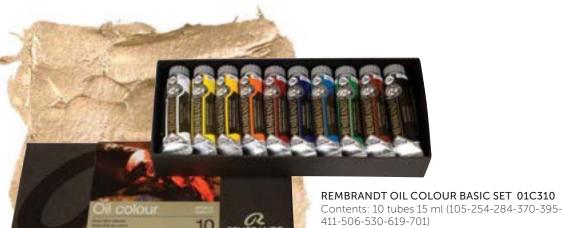

REMBRANDT OIL COLOUR TUBE 40 ML

Available in 120 colours

0105...2

REMBRANDT OIL COLOUR STARTER SET 01C306

Contents: 6 tubes 15 ml (105-283-370-395-506-619)

01822306

REMBRANDT OIL COLOUR BASIC SET 01C310