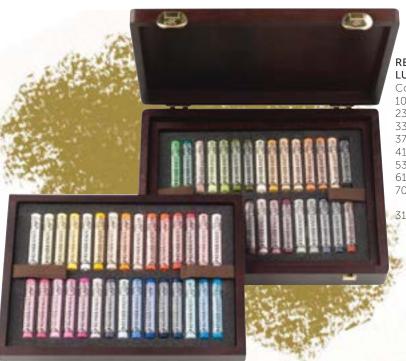

# REMBRANDT WATER COLOUR DE LUXE SET 05M8648 PANS

Contents:

- 48 pans (108-207-208-210-211-227-234-238-242-265-303-306-311-314-318-336-339-366-378-403-408-409-411-416-426-503-506-508-511-522-532-534-567-568-576-583-585-615-616-620-623-645-662-668-675-701-708-715)
- reversible brush series 110 no. 6 (round model, extra fine point, red sable hair)