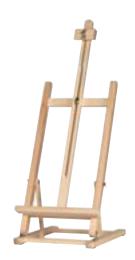

ALENS ART CREATION TABEL EASEL ELARA

Practical, foldable beechwood tripod table easel.

| • ground width          | 19 cm  |
|-------------------------|--------|
| • maximum canvas height | 32 cm  |
| total height            | 36 cm  |
| • weight                | 0.3 kg |

9105011M

#### TALENS ART CREATION TABEL EASEL LEDA

Very compact beechwood table easel with slanted struts. Suitable for working on smaller canvases. Equipped with a canvas clamp for extra canvas stability.

| ground surface                            | 14.5 x 15 cm |
|-------------------------------------------|--------------|
| <ul> <li>maximum canvas height</li> </ul> | 31 cm        |
| <ul> <li>total height</li> </ul>          | 41 cm        |
| • weight                                  | 0.4 kg       |

9105010M



#### TALENS ART CREATION TABEL EASEL ARIANE

Solid pinewood table easel. For optimal work this easel has a centre pole with a canvas carrier that can be adjusted in height and angle. Thanks to the foldable base the easel is easy to store.

| • ground surface                          | 34 x 28 cm  |
|-------------------------------------------|-------------|
| <ul> <li>maximum canvas height</li> </ul> | 60 cm       |
| total height                              | 80 - 104 cm |
| • weight                                  | 1.1 kg      |



#### TALENS ART CREATION TABEL BOX EASEL CALLISTO

Solid beechwood box easel. The drawer has a wooden inner tray with compartments for an organized and tidy storage of your materials. The foldable support makes the easel easy to carry.

| • ground surface