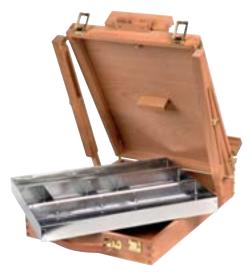

### REMBRANDT OIL COLOUR BOX TRADITIONAL

- Contents:
- 15 tubes 15 ml (227-254-284-285-311-342-377-409-411-506-517-576-615-618-735)
- 1 tube 40 ml (105)
- 1 bottle 75 ml Talens Painting medium
- 2 brushes:
  - series 201 no. 4, series 208 no. 10 (bleached Chinese hog bristle)
- tube with 3 sticks of charcoal
- double palette cup
- wooden palette
- colour mixing brochure