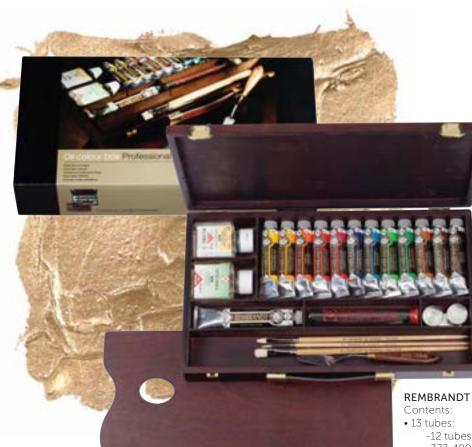

#### REMBRANDT OIL COLOUR BOX PROFESSIONAL

- -12 tubes 40 ml (227-283-285-311-366-377-409-506-530-615-618-735)
- -1 tube 60 ml (105)
- 2 bottles 75 ml auxiliaries:
  - Talens Odourless white spirit
  - Talens Painting medium
- 3 brushes:
  - series 200 no. 8, series 201 no. 4, series 208 no. 12 (bleached Chinese hog bristle);
- painting knife no. 3012
- tube with 3 sticks charcoal
- double palette cup
- wooden palette
- colour mixing brochure