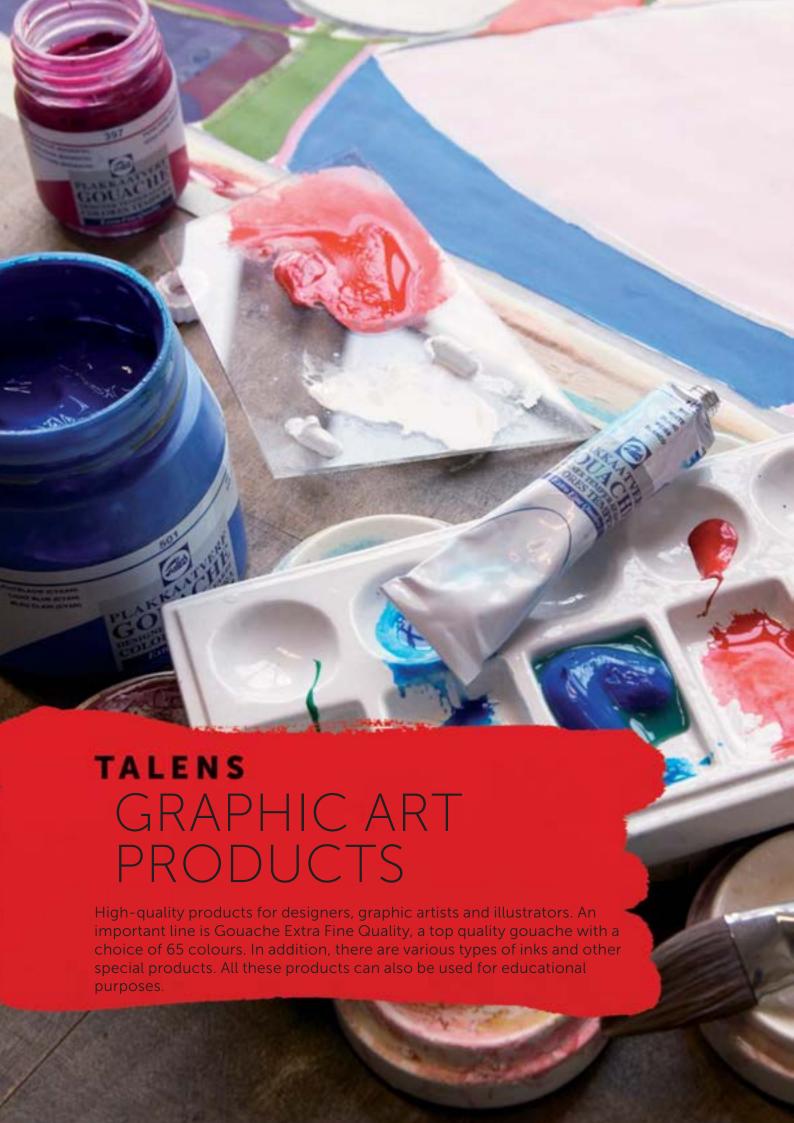

cked per: box with 25 sticks

# KNEADABLE ERASER

### TALENS KNEADABLE ERASER

- Grey kneadable eraser for absorbing removing pastel, graphite and charcoal particles
- Can be used many times until the eraser is completely saturated
- The erasers are wrapped in cellophane Packed per: counter box with 20 pieces

96000100



# ACCESSORIES - MISCELLANEOUS



### TALENS FIXATIVE ATOMIZER

- To be used in combination with bottles of Pastel fixative or Charcoal fixative
- For fixing pastel, pencil and charcoal drawings Packed per: 10

91201003



### TALENS MODEL POWDER BUCKET 250 GRAM

- After mixing with water gives a versatile modelling paste
- Once dry can be processed like wood
- For combined techniques with acrylic colour
- Also for hobby, decoration and model construction applications.





# GOUACHE EXTRA FINE QU

Gouache, under the name Gouache Extra Fine Quality, is an opaque paint with a high pigment load that completely obscures the ground. The opacity of the paint is obtained by using opaque fillings. Gouache is often used by designers and illustrators and for educational purposes.

with the second of the second

- Top quality gouache colour for artists, designers and illustrators as well as for educational purposes
- High pigmentation resulting in powerful colours
  Dries within a few minutes to a uniform, velvety, matt and opaque appearance
- Choice of 60 intense colours



### TALENS GOUACHE EXTRA FINE QUALITY TUBE 60 ML

Available in white (100) and black intenso (703)

0806...2



### TALENS GOUACHE EXTRA FINE QUALITY TUBE 20 ML

Available in 60 colours

0804...2