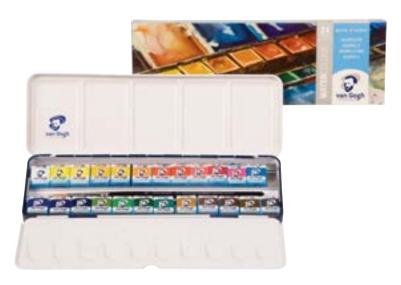

3 - 227 - 416 - 411 - 409 - 708)
- brush series 191 no. 6 (pointed model, round, selected filament)
- sponge

20808624

#### VAN GOGH WATER COLOUR PLASTIC SET 20HP8618 Contents:

- 18 pans (254 268 270 311 371 331 366 506 -512 - 508 - 616 - 662 - 645 - 623 - 227 - 416 - 411 - 409)
- 2 tubes 10 ml Chinese white and Payne's grey
- brush series 191 no. 6 (pointed model, round, selected filament)
- sponge

20808618







- 12 tubes 10 ml (108 254 269 370 331 -506 - 411 - 227 - 512 - 616 - 662 - 708)
- brush series 191 no. 6 (pointed model, round, selected filament)
- sponge

20800112



#### VAN GOGH WATER COLOUR METAL SET 20M8612

Contents:

- 12 pans (108 254 269 370 331 -506 - 512 - 616 - 662 - 227 - 411 - 708)
- reversible brush series 191 no. 3 (pointed model, round, selected filament)



#### VAN GOGH WATER COLOUR METAL SET 20M8624

Contents:

- 24 pans (108 254 268 270 238 266 311 370 371 331 366 506 512 535 508 616 662 645 623 227 416 411 409 708)
- brush series 191 no. 6 (pointed model, round, selected filament)

20838624



### VAN GOGH WATER COLOUR BOX PANS GWC H8624 Contents:

- 24 pans (108 254 268 270 238 266 311 370 371 331 366 535 512 506 508 623 662 645 616 227 411 409 416 708)
- 2 Van Gogh brushes:
  - series 191 no. 4 (pointed model, round, polyester fibre)
  - series 171 no. 8 (round model, red sable hair)
- mixing palette

#### VAN GOGH WATER COLOUR BOX TUBES GWC H112

Contents:

- 12 tubes 10 ml (108 254 269 370 331 506 512 662 616 227 411 708)
- 2 Van Gogh brushes:
  - series 191 no. 4 (pointed model, round, selected filament)
  - series 171 no. 8 (round