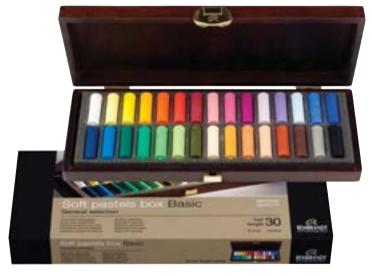

- 633.9 - 640.5 - 640.7 -

640.9 - 675.5 - 675.8 - 700.5)

60 half pastels

(101.5 - 205.5 - 205.9 - 234.3 - 234.5 - 234.8 - 234.9 - 236.5 -

236.8 - 236.9 - 318.5 - 318.8 - 339.3 - 339.5 - 339.8 - 343.5 -

343.8 - 347.5 - 347.7 - 347.9 - 370.7 - 370.9 - 371.7 - 371.8 -

371.9 - 397.3 - 505.1 - 505.5 - 505.7 - 505.8 - 522.1 - 522.5 -

522.8 - 536.5 - 536.7 - 536.9 - 538.1 - 538.5 - 538.8 - 619.3 -

619.5 - 619.7 - 619.9 - 620.1 - 620.3 - 620.5 - 620.7 - 620.8 -

626.1 - 626.5 - 626.7 - 626.9 - 704.1 - 704.7 - 707.1 - 707.5 -

707.8 - 709.1 - 709.5 - 709.8)

31823160



## REMBRANDT SOFT PASTELS GENERAL SELECTION STARTER BOX 300H15

Contents: 15 whole pastels

(100.5 - 201.5 - 205.8 - 227.5 - 236.5 - 372.5 - 409.5 - 411.5 -

506.5 - 548.5 - 570.7 - 620.7 - 627.5 - 633.5 -700.5)

31814015



## REMBRANDT SOFT PASTELS GENERAL SELECTION BASIC BOX 300H30.5

Contents: 30 half pastels

(100.5 - 201.5 - 202.5 - 205.5 - 205.8 - 227.5 - 235.9 - 236.5 - 331.5 - 339.7 - 372.5 - 408.7 - 409.5 - 411.5 - 506.5 - 506.7 - 508.7 - 545.5 - 548.5 - 570.7 - 619.5 - 620.3 - 620.7 - 626.7 - 627.5 - 633.5 - 640.7 - 700.5 - 704.8 - 709.7)

31814115



25

REMBRANDT SOFT PASTELS



#### REMBRANDT SOFT PASTELS DARK COLOURS SET

Contents: 15 whole pastels

(227.2 - 234.2 - 235.2 - 247.2 - 408.2 - 506.2 - 508.2 - 522.2 - 536.2 - 545.2 - 548.2 - 620.2 - 627.2 - 640.2)

31829931





# REMBRANDT SOFT PASTELS PORTRAIT SELECTION PROFESSIONAL SET 300C90P

Contents: 90 whole pastels

(100.5 - 201.5 - 202.1 - 202.5 - 202.7 - 202.9 - 205.5 - 205.8 - 205.9 - 227.1 - 227.5 - 227.7 - 231.3 - 231.5 - 231.7 - 231.