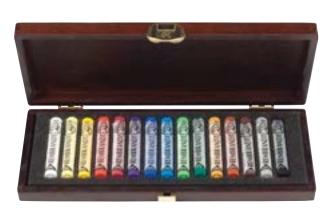

409.5 - 411.1 - 411.5 - 411.8 - 506.3 - 506.5 - 506.7 -

506.9 - 508.7 - 508.8 - 545.5 - 545.7 - 545.8 - 548.3 - 548.5 -

548.7 - 548.8 - 570.3 - 570.5 - 570.7 - 570.9 - 618.5 - 618.8 -

618.9 - 627.5 - 627.8 - 633.5 - 633.7 - 633.9 - 640.5 - 640.7 -

640.9 - 675.5 - 675.8 - 700.5)

60 half pastels

(101.5 - 205.5 - 205.9 - 234.3 - 234.5 - 234.8 - 234.9 - 236.5 -

236.8 - 236.9 - 318.5 - 318.8 - 339.3 - 339.5 - 339.8 - 343.5 -

343.8 - 347.5 - 347.7 - 347.9 - 370.7 - 370.9 - 371.7 - 371.8 -

371.9 - 397.3 - 505.1 - 505.5 - 505.7 - 505.8 - 522.1 - 522.5 -

522.8 - 536.5 - 536.7 - 536.9 - 538.1 - 538.5 - 538.8 - 619.3 -

619.5 - 619.7 - 619.9 - 620.1 - 620.3 - 620.5 - 620.7 - 620.8 -

626.1 - 626.5 - 626.7 - 626.9 - 704.1 - 704.7 - 707.1 - 707.5 -

707.8 - 709.1 - 709.5 - 709.8)

31823160



## REMBRANDT SOFT PASTELS GENERAL SELECTION STARTER BOX 300H15

Contents: 15 whole pastels

(100.5 - 201.5 - 205.8 - 227.5 - 236.5 - 372.5 - 409.5 - 411.5 -

506.5 - 548.5 - 570.7 - 620.7 - 627.5 - 633.5 -700.5)

31814015



## REMBRANDT SOFT PASTELS GENERAL SELECTION BASIC BOX 300H30.5

Contents: 30 half pastels

(100.5 - 201.5 - 202.5 - 205.5 - 205.8 - 227.5 - 235.9 - 236.5 - 331.5 - 339.7 - 372.5 - 408.7 - 409.5 - 411.5 - 506.5 - 506.7 - 508.7 - 545.5 - 548.5 - 570.7 - 619.5 - 620.3 - 620.7 - 626.7 - 627.5 - 633.5 - 640.7 - 700.5 - 704.8 - 709.7)

31814115



25

REMBRANDT SOFT PASTELS



#### REMBRANDT SOFT PASTELS DARK COLOURS SET

Contents: 15 whole pastels

(227.2 - 234.2 - 235.2 - 247.2 - 408.2 - 506.2 - 508.2 - 522.2 - 536.2 - 545.2 - 548.2 - 620.2 - 627.2 - 640.2)

31829931