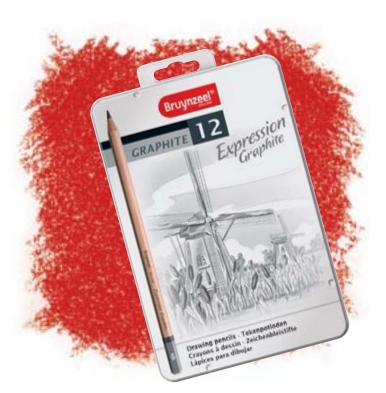

217D25



**BRUYNZEEL MXZ SHARPENER-ERASER DISPLAY 25** 25 sharpeners with eraser in handy counter display.

1212D25





#### BRUYNZEEL MXZ DUO SHARPENER DISPLAY 24

24 duo sharpeners, with handy collection compartment in compact counter display.

1218D24



## BRUYNZEEL MXZ FLOOR DISPLAY

The complete MXZ product range on 1 compact floor display for extra visibility.

99DMXZ14





## **Bruynzeel Expression Graphite**

High-quality graphite pencils with a strong, thick core ranging between 2.2 and 3.6mm. Excellent graphite transfer and perfect balance in pencil hardness.



#### BRUYNZEEL EXPRESSION GRAPHITE PENCILS TIN 6

6 high-quality graphite pencils with a strong, thick core ranging between 2.2 and 3.6mm. Excellent graphite transfer and perfect balance in pencil hardness.

7715M06



#### BRUYNZEEL EXPRESSION GRAPHITE PENCILS TIN 12

12 high-quality graphite pencils with a strong, thick core ranging between 2.2 and 3.6mm. Excellent graphite transfer and perfect balance in pencil hardness.



## **Bruynzeel Expression Colour**

High-quality coloured pencils with a strong, thick 3.3mm core manufactured from quality pigments for very good colour transfer.



#### BRUYNZEEL EXPRESSION COLOURED PENCILS TIN 12

12 high-quality coloured pencils with a strong, thick 3.3mm core manufactured from quality pigments for very good

#### BRUYNZEEL EXPRESSION COLOURED PENCILS TIN 24

24 high-quality coloured pencils with a strong, thick 3.3mm core manufactured from quality pigments for very good colour transfer.

7705M24



#### BRUYNZEEL EXPRESSION COLOURED PENCILS TIN 36

36 high-