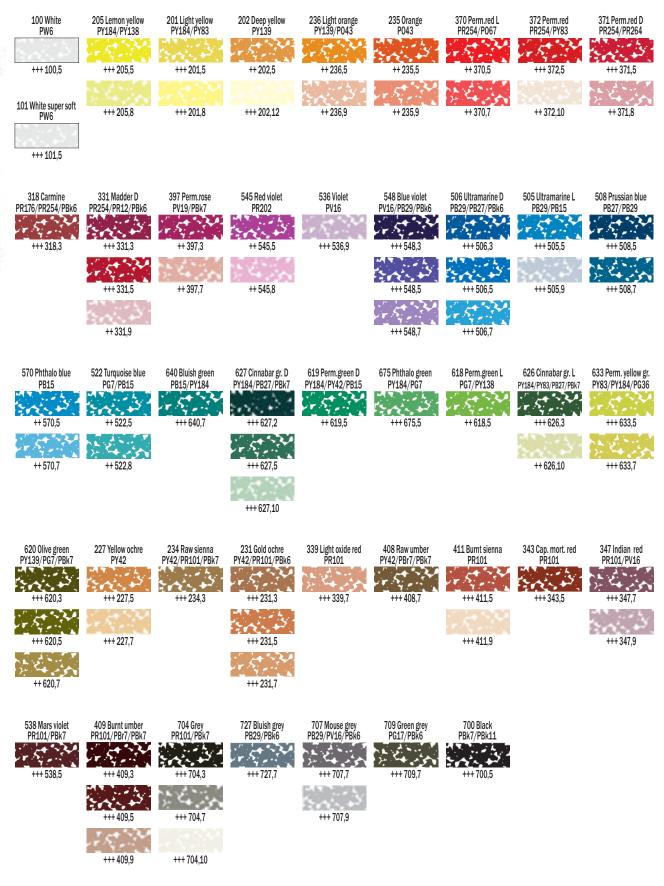

707,9 - 709,7 - 727,7)

90820160



#### **VAN GOGH SOFT PASTELS BOX 80 COLOURS**

Contents: 80 Van Gogh soft pastels (100.5 - 101.5 - 201.5 - 201.8 - 202.5 - 202.1 - 205.5 - 205.8 - 227.5 - 227.7 - 231.3 - 231.5 - 231.7 - 234.3 - 235.5 - 235.9 - 236.5 - 236.9 - 318.3 - 331.3 - 331.5 - 331.9 - 339.7 - 343.5 - 347.7 - 347.9 - 370.5 - 370.7 - 371.5 - 371.8 - 372.5 - 372.1 - 397.3 - 397.7 - 408.7 - 409.3 - 409.5 - 409.9 - 411.5 - 411.9 - 505.5 - 505.9 - 506.3 - 506.5 - 506.7 - 508.5 - 508.7 - 522.5 - 522.8 - 536.9 - 538.5 - 545.5 - 545.8 - 548.3 - 548.5 - 548.7 - 570.5 - 570.7 - 618.5 - 619.5 - 620.3 - 620.5 - 620.7 - 626.3 - 626.1 - 627.2 - 627.5 - 627.1 - 633.5 - 633.7 - 640.7 - 675.5 - 700.5 - 704.3 - 704.7 - 704.1 - 707.7 - 707.9 - 709.7 - 727.7)



## colour chart Van Gogh soft pastels



Explanations of the signs from left to right Example



#### Letter behind the colour name:

L = light, M = medium, D = deep

#### degree of lightfastness

- +++ = at least 100 years lightfast under museum conditions
- = 25 100 years lightfast under museum conditions
- = 10 25 years lightfast under museum conditions
- = 0 10 years lightfast under museum conditions

The lightfastness of all these colours has been tested in accordance with ASTM Standards D4303.

#### 205,5 = colour number and tone

- ,2 and ,3 = mixture with black
- .5 = full shade ,7 - ,12 = mixture with an increasing amount of white

PY184/PY138 = pigments used

(see explanation on page VIII)



## The properties

- Dry sturdy pastels for all-round drawing
  Due to their square form suitable for both rough and detailed w