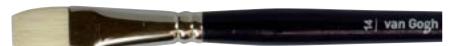

---|------|------|------|------|------|------|------|------|------|
| 909211 | 02   | 04   | 06   | 08   | 10   | 12   | 14   | 16   | 18   | 20   |
| А      | 2,2  | 2,9  | 4,2  | 5,7  | 7,3  | 8,1  | 9,7  | 11,2 | 13,2 | 15,1 |
| В      | 12,0 | 14,0 | 18,0 | 22,0 | 24,0 | 26,0 | 28,0 | 33,0 | 38,0 | 40,0 |
| D      | 282  | 286  | 292  | 303  | 308  | 313  | 317  | 325  | 334  | 337  |

| #      | 24   | 30   | 36   | 48   | 60   |
|--------|------|------|------|------|------|
| 909211 | 24   | 30   | 36   | 48   | 60   |
| А      | 17,0 | 18,6 | 19,6 | 25,3 | 28,0 |
| В      | 44,0 | 48,0 | 52,0 | 59,0 | 63,0 |
| D      | 341  | 356  | 362  | 339  | 389  |



VAN GOGH OIL/ACRYLIC BRUSHES SET SERIES 211 (NO. 2-4-6)

90921191



VAN GOGH OIL/ACRYLIC BRUSHES SET SERIES 211 (NO. 8-12-16)





for thicker types of paint such as oils and acrylics

Chungking hog bristle Hair: flat (Gussow)

Shape: Ferrule: flattened, seamless nickel-plated brass Handle: long, painted in gloss

Characteristics:

- flexible hair bundle
- suitable for thicker types of paint

| • | for | а | straight | and | sharp | touch |
|---|-----|---|----------|-----|-------|-------|
|---|-----|---|----------|-----|-------|-------|

| #      | 2   | 4    | 6    | 8    | 10   | 12   | 14   | 16   | 18   | 20   |
|--------|-----|------|------|------|------|------|------|------|------|------|
| 909210 | 02  | 04   | 06   | 08   | 10   | 12   | 14   | 16   | 18   | 20   |
| А      | 4,2 | 4,5  | 6,3  | 9,6  | 10,1 | 13,1 | 14,5 | 15,9 | 18,7 | 23,7 |
| В      | 8,0 | 10,0 | 12,0 | 13,0 | 14,0 | 16,0 | 18,0 | 19,0