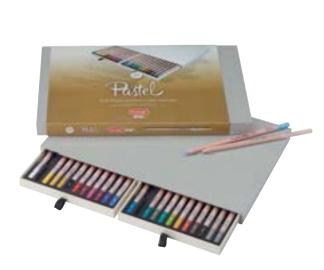

ΧI

| D.                                                      |            | Talens Gum Arabic                                                             | 216        |
|---------------------------------------------------------|------------|-------------------------------------------------------------------------------|------------|
| R                                                       | 150        | Talens Indian ink                                                             | 253        |
| Relief Paint Amsterdam Deco                             | 159<br>12  | Talens kneadable eraser                                                       | 243        |
| Rembrandt acrylic colour                                | 12<br>55   | Talens liquid masking film                                                    | 218        |
| Rembrandt acrylic paper block Rembrandt brushes         | 36         | Talens manikins                                                               | 241        |
| Rembrandt brusnes  Rembrandt carré pastels              | 34         | Talens mediums for oil colour                                                 | 212        |
| Rembrandt oil colour                                    | 6          | Talens mixing trays                                                           | 240        |
| Rembrandt oil coloui<br>Rembrandt oil paper blocks      | 55         | Talens model powder                                                           | 243        |
| Rembrandt painting knives                               | 53         | Talens oils for oil colour                                                    | 211        |
| Rembrandt pastel paper blocks                           | 55         | Talens opaque black                                                           | 257        |
| Rembrandt soft pastels                                  | 22         | Talens ox gall                                                                | 218        |
| Rembrandt water colour                                  | 16         | Talens painting accessories                                                   | 237        |
| Rembrandt water colour paper blocks                     | 55         | Talens painting knives                                                        | 225        |
| Rubber cement Talens                                    | 252        | Talens palette cups                                                           | 238        |
|                                                         |            | Talens palettes                                                               | 239        |
| S                                                       |            | Talens Panda oil pastels                                                      | 258        |
| School colour Talens                                    | 256        | Talens portfolios                                                             | 238        |
| Siccative Courtrai (pale) Talens                        | 215        | Talens rubber cement                                                          | 252        |
| Siccative Harlem (dark) Talens                          | 215        | Talens school colour                                                          | 256        |
| Sketch books Talens Art Creation                        | 206        | Talens siccative Courtrai (pale)                                              | 215        |
| Sketching paper Talens Art Creation                     | 205        | Talens siccative Harlem (dark)                                                | 215        |
| Sketching paper Van Gogh                                | 123        | Talens solvents for oil colour                                                | 210        |
| Sketch pencils sets Van Gogh                            | 100        | Talens stretched canvas                                                       | 233        |
| Soap Cobra                                              | 65         | Talens tear-off palettes                                                      | 242        |
| Soft pastels Rembrandt                                  | 22         | Talens tracing paper                                                          | 235        |
| Soft pastels Talens Art Creation                        | 190        | Talens underpainting white                                                    | 215        |
| Soft pastels Van Gogh                                   | 85         | Talens varnish for gouache                                                    | 217        |
| Solvents for oil colour Talens                          | 210        | Talens varnishes for oil colour                                               | 213        |
| Specials coloured pencils Bruynzeel                     | 296        | Talens varnish for oil pastels Talens varnish for water colour                | 218        |
| Specialties pencils Bruynzeel Design                    | 285        |                                                                               | 217<br>257 |
| Spits fineliners Bruynzeel                              | 297        | Talens Wasco wax crayons<br>Talens water colour                               | 257<br>259 |
| Spray paint Amsterdam                                   | 147        | Tear-off palette Amsterdam                                                    | 152        |
| Spray paint Amsterdam accessories                       | 148        | Tear-off palette Talens                                                       | 242        |
| Standard Series Amsterdam                               | 136        | Tear-off palette Talens Art Creation                                          | 202        |
| Stratahad panyas Talana                                 | 142        | Textile paint Amsterdam Deco                                                  | 160        |
| Stretched canvas Talens                                 | 233        | Tracing paper Talens                                                          | 235        |
| Stretched canvas Talens Art Creation                    | 203<br>288 | Triple Graphite pencil Bruynzeel                                              | 298        |
| Super coloured pencils Bruynzeel                        | 200        | Triple grip pens Bruynzeel                                                    | 292        |
| Т                                                       |            | Triple pencils Bruynzeel                                                      | 290        |
| Talens Art Creation acrylic colour                      | 185        |                                                                               |            |
| Talens Art Creation brushes                             | 195        | U                                                                             |            |
| Talens Art Creation brush holder                        | 202        | Underpainting white Talens                                                    | 215        |
| Talens Art Creation charcoal                            | 201        | Universal paint Amsterdam Deco                                                | 155        |
| Talens Art Creation easels                              | 192        | •                                                                             |            |
| Talens Art Creation gesso                               | 202        | V                                                                             |            |
| Talens Art Creation gouache                             | 189        | Varnishes Amsterdam Deco                                                      | 163        |
| Talens Art Creation oil colour                          | 183        | Varnishes Cobra                                                               | 67         |
| Talens Art Creation painting accessories                | 201        | Varnishes for oil colour Talens                                               | 213        |
| Talens Art Creation painting knives                     | 201        | Varnish for gouache Talens                                                    | 217        |
| Talens Art Creation paint shapers                       | 201        | Varnish for oil pastels Talens                                                | 218        |
| Talens Art Creation paper                               | 204        | Varnish for water colour Talens                                               | 217        |
| Talens Art Creation primer                              | 202        |                                                                               |            |
| Talens Art Creation sketch books                        | 206        | W                                                                             |            |
| Talens Art Creation soft pastels                        | 190        | Wasco wax crayons Talens                                                      | 257        |
| Talens Art Creation stretched canvas                    | 203        | Water colour paper blocks Rembrandt                                           | 55         |
| Talens Art Creation tear-off palette                    | 202        | Water colour paper blocks Talens Art Creation                                 | 204        |
| Talens Art Creation watercolour                         | 188        | Water colour paper blocks Van Gogh                                            | 123        |
| Talens Art Creation water-soluble pastels               | 191        | Water colour paper blocks Van Gogh +                                          | 107        |
| Talens auxiliaries                                      | 208        | National Gallery                                                              | 127        |
| Talens Blockprint                                       | 256        | Water colour pencils sets Van Gogh                                            | 98         |
| Talens brushes                                          | 221        | Water colour Rembrandt                                                        | 16         |
| Talens canvas boards<br>Talens canvas on roll           | 236<br>236 | Water colour Talens Water colour Talens Art Creation                          | 259<br>188 |
|                                                         | 215        | Water colour Van Gogh                                                         | 80         |
| Talens casein tempera binder<br>Talens charcoal         | 242        | Water colour varnish Talens                                                   | 217        |
| Talens drawing ink                                      | 252        | Water Colour Varrish Faleris  Water mixable oil colour Cobra Artist           | 58         |
| Talens easels                                           | 226        | Water mixable oil colour Cobra Study                                          | 62         |
| Talens Ecola gouache                                    | 255        | Water-madale on colour costa study  Water-soluble pastels Talens Art Creation | 191        |
| Talens Ecola godaene Talens Ecoline liquid water colour | 249        | Wooden palettes Talens                                                        | 239        |
| Talens Ecoline paper                                    | 250        | Writing Bruynzeel                                                             | 292        |
| Talens fixative atomizer                                | 243        | Writing pencils Bruynzeel                                                     | 287        |
| Talens fixatives for pastels                            | 219        |                                                                               | -          |
| Talens gesso                                            | 209        |                                                                               |            |
| Talens Gouache Extra Fine Quality                       | 245        |                                                                               |            |
| Talens grounds                                          | 232        |                                                                               |            |
|                                                         |            |                                                                               |            |