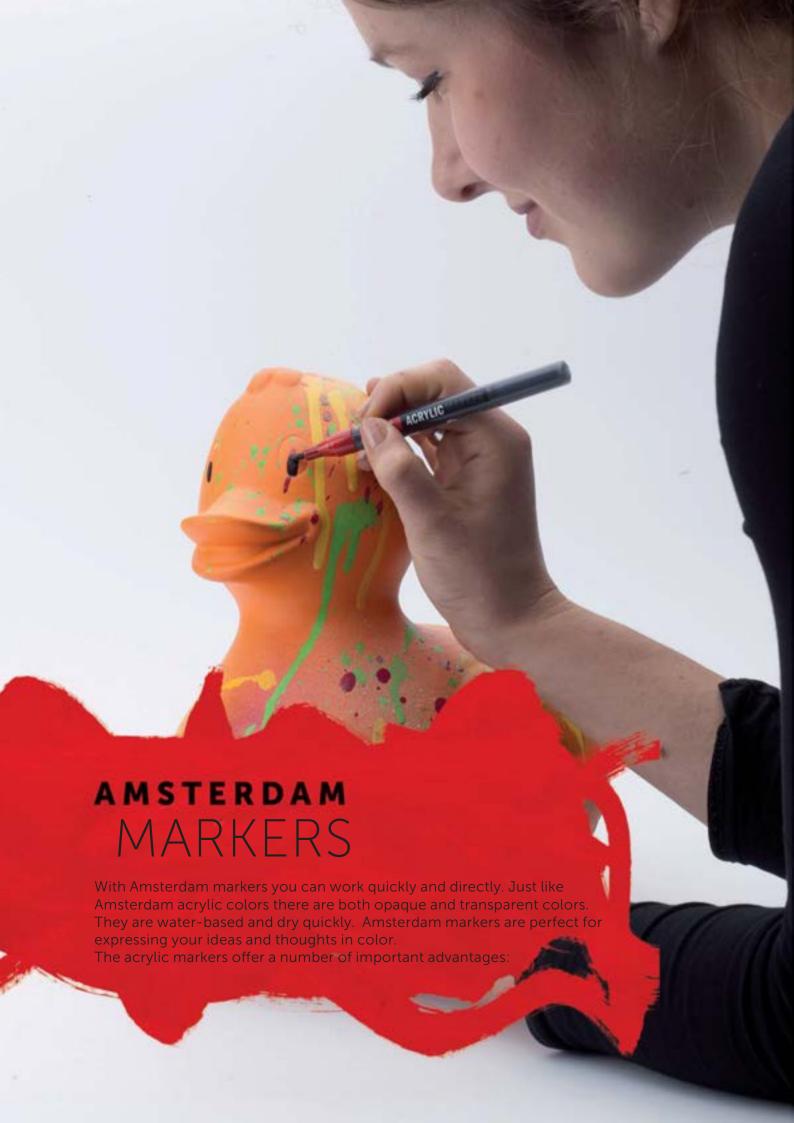

lable in 17 colors

1709...2





AMSTERDAM STANDARD SERIES SPECIALTIES BOTTLE 500 ML

Available in 17 colors

1772...2

#### AMSTERDAM STANDARD SERIES SPECIALTIES TUBE 250 ML

Available in 17 colors

1712...0

## color chart Amsterdam Standard Series Specialties



Explanations of the signs from left to right Example:

Light gold +++ 802 **☑** 

PW6/PW20/PR101

#### Degree of lightfastness

- +++ = at least 100 years lightfast under museum conditions (13 colors)
- = 0 10 years lightfast under museum conditions (4 colors)

The lightfastness of all these colors has been tested in accordance with ASTM Standards D4303

#### Opacity

- □ = transparent (6 colors)
- = semi-opaque (6 colors)= opaque (1 color)
- 802 = color number

PW6/PW20/PR101 = pigments used

(see explanation on page VIII)





## Markers

- The transparent marker clearly shows the actual color - what you see is what you get - and whether it has been shaken well
- Brilliant colors
- Water-based formula
- Waterproof once dry
- Extremely lightfast
- Odorless
- Can be combined with Amsterdam acrylic paint and Amsterdam spray paint
- Can be used on diverse ground



### AMSTERDAM MARKERS SMALL

Small (round, 2 mm) Available in 30 colors

1753...0



#### AMSTERDAM MARKERS MEDIUM

Medium (round, 4 mm) Available in 46 colors

1754...0



#### AMSTERDAM MARKERS LARGE

Large (square, 15 mm) Available in 20 colors

1755...0



#### AMSTERDAM MARKERS METALLIC SET

Contents: 3 medium markers (silver, light gold and deep gold)

17519004



#### AMSTERDAM MARKERS REFLEX SET

Contents: 4 medium markers (reflex yellow, reflex