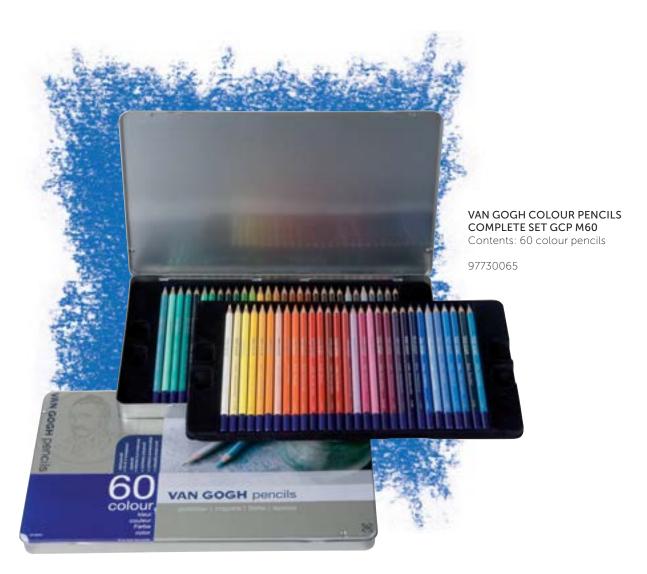

conditions
- = 0 10 years lightfast under museum conditions (1 colours)

The lightfastness of all these colours has been tested in accordance with ASTM Standards D4303

201,5

= colour number and tone

,3 = mixing shade with black

,5 = full shade

,7/,8/,9

= mixing shade with an increasing amount of white

PY1 = pigments used

(see explanation on page VIII)





## **Properties**

- Excellent colour transfer and colour intensity
- Colours are retained due to the use of lightfast pigments
- Easy to use
- Made with care from wood cultivated in an ecological manner





VAN GOGH COLOUR PENCILS STARTER SET GCP M12

Contents: 12 colour pencils

97730012

VAN GOGH COLOUR PENCILS BASIC SET GCP M24 Contents: 24 colour pencils



VAN GOGH COLOUR PENCILS SET GCP M36 Contents: 36 colour pencils





VAN GOGH PASTEL PENCILS STARTER SET GPP M12

Contents: 12 pastel pencils

97750012



VAN GOGH PASTEL PENCILS BASIC SET GPP M24

Contents: 24 pastel pencils



## Water colour pencils sets

- Guaranteed lightfast
  Good colour release and perfectly water-soluble
  Choice of various metal sets



VAN GOGH WATER COLOUR PENCILS STARTER SET **GWCP M12** 

Contents: 12 water colour pencils

97740012



VAN GOGH WATER COLOUR PENCILS BASIC SET GWCP M24

Contents: 24 water colour pencils



VAN GOGH WATER COLOUR PENCILS SET GWCP M36

Contents: 36 water colour pencils







VAN GOGH SKETCH PENCILS SET GSP M12G

Contents: 12 graphic sketch pencils

97760012



VAN GOGH SKETCH PENCILS SET GSP M24 Contents: 24 graphic and special sketch pencils

97760024



#### VAN GOGH SKETCH PENCILS SET GSP M12S