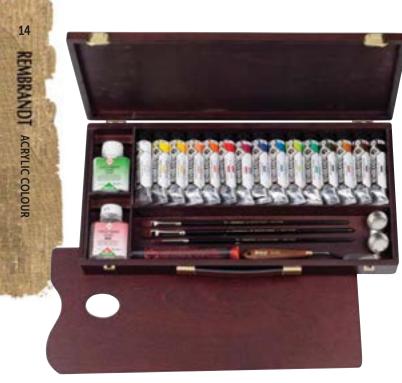

#### REMBRANDT OIL COLOUR BOX MASTER

Contents:

- 24 tubes:

  - 10 tubes 15 ml (283-285-339-370-395-517-568-576-623-735) 12 tubes 40 ml (227-254-284-311-366-377-409-411-506-530-615-618)
  - 2 tubes 60 ml (104-105)
- 3 bottles 75 ml auxiliaries:
  - Talens Odourless white spirit
  - Talens Painting medium
  - Talens Retouching varnish
- 4 brushes:
  - series 200 no. 10, series 208 no.14 (bleached Chinese hog bristle)
  - series 290 no. 6, series 291 no. 4 (polyester fibres, selected filament)
- painting knife no. 3012
- double palette cup
- tube with 3 sticks charcoal
- wooden palette
- colour mixing brochure