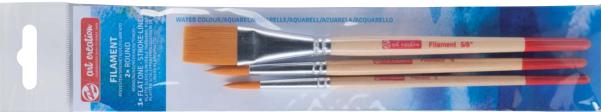

NS ART CREATION SPALTER SET HOG BRISTLE

This spalter set of hog bristle is suitable for oil colour and acrylic colour and contains the following types and sizes:

Spalter - 30, 40, 50

9099210M



# Water colour

## TALENS ART CREATION BRUSHES SET RED SABLE HAIR/POLYESTER

This brush set of red sable hair and polyester is suitable for water colour and contains the following types and sizes:

Round - 4, 6, 8

9099113M



#### TALENS ART CREATION BRUSHES SET POLYESTER

This brush set of polyester is suitable for water colour and contains the following types and sizes:

Round - 4, 6, 8





#### TALENS ART CREATION BRUSHES SET POLYESTER

This brush set of polyester is suitable for water colour and contains the following types and sizes:

Round – 6, 8 Flat liner brush – 5/8"

9099133M









#### TALENS ART CREATION BRUSHES SET PONY/POLYESTER

This brush set of pony/polyester is suitable for water colour and contains the following types and sizes:

Round - 6, 10, 14 Flat - 8, 14

9099115M





This brush set of pony/polyester is suitable for water colour and contains the following types and sizes:

Round - 6, 10, 14 Flat - 8, 14

These brushes are packed In a canvas organizer.



# ART CREATION PAINTING ACCESSORIES & PRIMER

Mont 2012 1 - Altono

Talens Art Creation painting accessories complete your painting equipment; from tear-off palettes to paint shapers and from charcoal to bamboo mats. These accessories allow you to prepare optimally for your work.

#### TALENS ART CREATION SET OF THREE PAINT SHAPERS

In order to apply paint or to remove paint in certain areas, paint