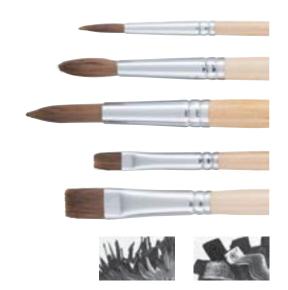

r colour

## TALENS ART CREATION BRUSHES SET RED SABLE HAIR/POLYESTER

This brush set of red sable hair and polyester is suitable for water colour and contains the following types and sizes:

Round - 4, 6, 8

9099113M



#### TALENS ART CREATION BRUSHES SET POLYESTER

This brush set of polyester is suitable for water colour and contains the following types and sizes:

Round - 4, 6, 8





#### TALENS ART CREATION BRUSHES SET POLYESTER

This brush set of polyester is suitable for water colour and contains the following types and sizes:

Round – 6, 8 Flat liner brush – 5/8"

9099133M









#### TALENS ART CREATION BRUSHES SET PONY/POLYESTER

This brush set of pony/polyester is suitable for water colour and contains the following types and sizes:

Round - 6, 10, 14 Flat - 8, 14

9099115M





This brush set of pony/polyester is suitable for water colour and contains the following types and sizes:

Round - 6, 10, 14 Flat - 8, 14

These brushes are packed In a canvas organizer.



# ART CREATION PAINTING ACCESSORIES & PRIMER

Mont 2012 1 - Altono

Talens Art Creation painting accessories complete your painting equipment; from tear-off palettes to paint shapers and from charcoal to bamboo mats. These accessories allow you to prepare optimally for your work.

#### TALENS ART CREATION SET OF THREE PAINT SHAPERS

In order to apply paint or to remove paint in certain areas, paint shapers offer possibilities that cannot be achieved with traditional brushes. The soft silicon tip ensures for a highly characteristic brush stroke.

9030001M



#### TALENS ART CREATION SET OF THREE PALE