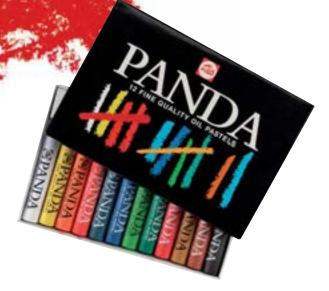

113



95721107

Contents: 6 sticks

Contents: 144 sticks (12 sticks per colour)

95721145

# TALENS OPAQUE BLACK

- Deep black paint, water-based, specially made for the scratching
- Gives optimum adhesion to a ground painted with Wasco or Panda
- After drying an image can be scratched onto the Opaque black layer, allowing the underlying colours to emerge



TALENS OPAQUE BLACK BOTTLE 50 ML



- Soft oil pastels, for school and homeCan be excellently combined in techniques with gouache, water colour and in the so-called "repelling technique" with Ecoline

  • Suitable for various grounds such as paper, board, wood, drawing
- foil, cellophane, unglazed earthenware, fabrics and stone

   Use Wasco Opaque black for the popular graffito technique (scratching)
- Available in 3 selection sets



### PANDA OIL PASTELS SET 400C12

Contents: 12 oil pastels

95830012



## PANDA OIL PASTELS SET 400C24

Contents: 24 oil pastels

95830024



#### PANDA OIL PASTELS LARGE PACK SET 400C144

Contents: 144 pastels (12 pastels per colour)

## TALENS TRANSPARENT WATER COLOURS

- Transparent water colours in pans with a 3-cm diameter
- The pans with a raised edge prevent colours from running over into one another
- Very suitable for use at home and in schools
- Available in 2 selection sets





95930012



TALENS TRANSPARENT WATER COLOURS SET 31MP24 Contents: 24 pans and a tube of transparent mixing white

95930024

## TALENS OPAQUE WATER COLOUR

- Gives full and opaque shades
- Colours can be mixed perfectly
- The pans with a raised edge prevent colours from running over into one another
-