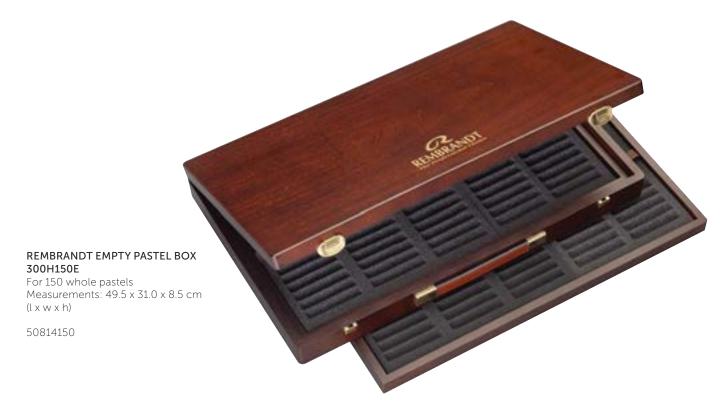

# TABLE OF CONTENTS

| Rembrandt                  | 4   | Talens                          | 180 | Bruynzeel                      | 260  |
|----------------------------|-----|---------------------------------|-----|--------------------------------|------|
| Oil colour                 | 6   | Talens Art Creation             | 182 | Children colouring             | 262  |
| Acrylic colour             | 12  | Oil colour                      | 183 | Early Learning                 | 263  |
| Water colour               | 16  | Acrylic colour                  | 185 | Essentials                     | 266  |
| Soft pastels               | 22  | Watercolour                     | 188 | Creatives                      | 268  |
| Carré pastels              | 34  | Gouache                         | 189 | mXz                            | 270  |
| Brushes and                |     | Soft pastels                    | 190 | Expression                     | 276  |
| painting knives            | 36  | Water-soluble                   |     | Graphite                       | 277  |
| Paper blocks               | 54  | oil pastels                     | 191 | Colour                         | 278  |
|                            |     | Easels                          | 192 | Aquarel                        | 279  |
| Cobra                      | 56  | Brushes                         | 195 | Design                         | 280  |
| Artist, water mixable      |     | Painting accessories            |     | Graphite                       | 281  |
| oil colour                 | 58  | and primer                      | 201 | Colour                         | 282  |
| Study, water mixable       |     | Stretched canvas                | 203 | Aquarel                        | 283  |
| oil colour                 | 62  | Paper blocks                    | 204 | Pastel                         | 284  |
| Auxiliaries and brushes    | 65  | Auxiliaries                     | 208 | Specialties                    | 285  |
|                            |     | Brushes and                     |     | Accessories                    | 286  |
| Van Gogh                   | 68  | painting knives                 | 220 | Primary school                 |      |
| Oil colour                 | 70  | Easels                          | 226 | assortment                     | 287  |
| Acrylic colour             | 76  | Grounds                         | 232 | Writing pencils                | 287  |
| Water colour               | 80  | Painting accessories            | 237 | Coloured pencils               | 288  |
| Soft pastels               | 85  | Graphic art products            | 244 | Electric pencil                |      |
| Carré pastels              | 89  | Gouache                         |     | sharpener                      | 291  |
| Oil pastels                | 91  | Extra Fine Quality              | 245 | Felt tips                      | 291  |
| Pencils                    | 94  | Ecoline                         | 249 | Writing                        | 292  |
| Brushes, painting knives   |     | Drawing ink                     | 252 | Miscellaneous                  | 293  |
| and colour shapers         | 101 | Rubber cement                   | 252 | Dutch Masters                  | 294  |
| Paper blocks               | 122 | Indian ink                      | 253 | National Gallery               | 295  |
| National Gallery           | 124 | Colouring products for children | 254 | Specials                       | 296  |
|                            |     | Ecola gouache                   | 255 | Hobby Moment                   | 297  |
| Pigments, the miracle that |     | School colour                   | 256 | Burotek                        | 298  |
| gives colour               | 128 | Blockprint                      | 256 | Triple graphite pencil         | 298  |
| _                          |     | Wasco wax crayons               | 257 | Spits                          | 299  |
| Amsterdam                  | 130 | Opaque black                    | 257 | Calligraphy                    | 299  |
| Expert Series              | 132 | Panda oil pastels               | 258 |                                |      |
| Standard Series            | 136 | Water colour                    | 259 | Paint a Future                 | - 1  |
| Specialties                | 142 |                                 |     |                                |      |
| Markers                    | 144 |                                 |     | Health, safety and environment | V    |
| Spray paint                | 147 |                                 |     |                                |      |
| Acrylic ink                | 150 |                                 |     | Colour Index / pigments        | VIII |
| Accessories                | 152 |                                 |     |                                |      |
| Deco                       | 154 |                                 |     | Keywords                       | IX   |
| Universal satin paint      | 155 |                                 |     |                                |      |
| Universal gloss paint      | 156 |                                 |     | General information            | XIII |
| Glass paint                | 157 |                                 |     |                                |      |
| Porcelain paint            | 158 |                                 |     |                                |      |
| Relief paint               | 159 |                                 |     |                                |      |
| Contour paint              | 159 |                                 |     |                                |      |
| Textile paint              | 160 |                                 |     |                                |      |
| Patina paint               | 161 |                                 |     |                                |      |
| Metallic paint             | 161 |                                 |     |                                |      |
| Auxiliaries                | 162 |                                 |     |                                |      |
| Brushes                    | 164 |                                 |     |                                |      |
| Auxiliaries                | 166 |                                 |     |                                |      |
| Brushes and                |     |                                 |     |                                |      |
| painting knives            | 177 |                                 |     |                                |      |
|                            |     |                                 |     |                                |      |