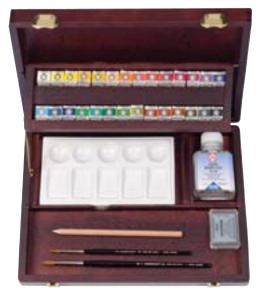

### REMBRANDT OIL COLOUR BOX TRADITIONAL

- Contents:
- 15 tubes 15 ml (227-254-284-285-311-342-377-409-411-506-517-576-615-618-735)
- 1 tube 40 ml (105)
- 1 bottle 75 ml Talens Painting medium
- 2 brushes:
  - series 201 no. 4, series 208 no. 10 (bleached Chinese hog bristle)
- tube with 3 sticks of charcoal
- double palette cup
- wooden palette
- colour mixing brochure