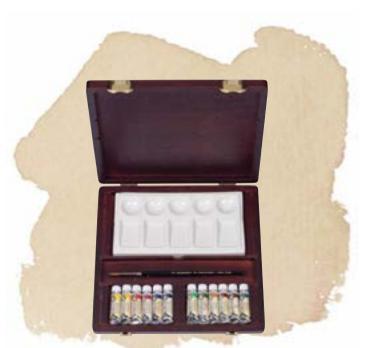

REMBRANDT OIL COLOUR TUBE 60 ML

Available in 5 whites

REMBRANDT OIL COLOUR TUBE 150 ML

Available in 25 colours and 5 whites

0107...2

REMBRANDT OIL COLOUR TUBE 15 ML

Available in 120 colours

0103...2

REMBRANDT OIL COLOUR TUBE 40 ML

Available in 120 colours

0105...2

REMBRANDT OIL COLOUR STARTER SET 01C306

Contents: 6 tubes 15 ml (105-283-370-395-506-619)

01822306

REMBRANDT OIL COLOUR BASIC SET 01C310