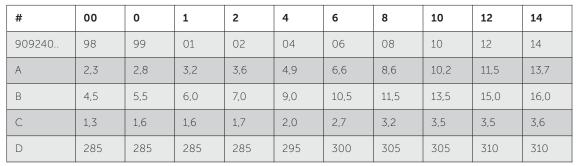

2,5  | 2,8  | 3,6  | 3,9  |
| В      | 6,0 | 7,0 | 8,0 | 9,0 | 10,0 | 12,0 | 14,0 | 16,0 | 18,0 | 19,0 |
| D      | 290 | 290 | 290 | 290 | 295  | 295  | 295  | 295  | 305  | 305  |

| #      | 16   | 18   | 20   | 24   |
|--------|------|------|------|------|
| 909241 | 16   | 18   | 20   | 24   |
| А      | 4,4  | 4,7  | 4,9  | 5,7  |
| В      | 20,0 | 21,0 | 22,0 | 24,0 |
| D      | 315  | 315  | 315  | 315  |



## REMBRANDT OIL/ACRYLIC BRUSH SERIES 240

for thicker types of paint such as oils and acrylics

pure red sable Hair: Shape: flat (Gussow)

flattened, seamless gold-plated brass Ferrule:

Handle: long, painted in matt black

- remarkably resilient hair bundle
- for very sharp and edged touches
- particularly suitable for painting the finest details and for glazing techniques



| #      | 16   | 18   | 20   | 24   |
|--------|------|------|------|------|
| 909240 | 16   | 18   | 20   | 24   |
| А      | 15,1 | 16,7 | 17,4 | 19,8 |
| В      | 17,0 | 18,0 | 19,0 | 21,0 |
| С      | 3,7  | 4,0  | 4,2  | 4,3  |
| D      | 310  | 315  | 315  | 320  |





for thicker types of paint such as oils and acrylics

Hair: red sable hair Shape: cat's tongue

Ferrule: flattened, seamless gold-plated brass

Handle: long, painted in matt black



- remarkably resilient hair bundle
- for sharp touches with pointed accents
- particularly suitable for painting the finest details and for glazing techniques

| #      | 00  | 0   | 1   | 2   | 4    | 6    | 8    | 10   | 12   | 14   |
|--------|-----|-----|-----|-----|------|------|------|------|------|------|
| 909245 | 98  | 99  |