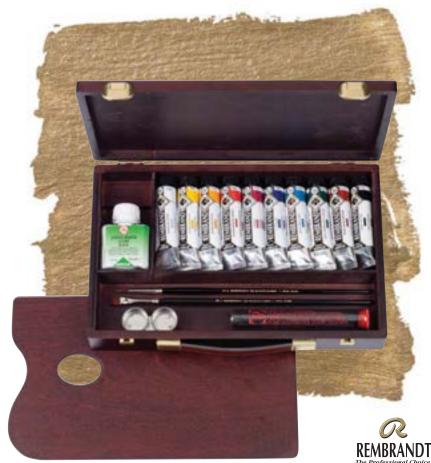

#### REMBRANDT OIL COLOUR BOX PROFESSIONAL

- -12 tubes 40 ml (227-283-285-311-366-377-409-506-530-615-618-735)
- -1 tube 60 ml (105)
- 2 bottles 75 ml auxiliaries:
  - Talens Odourless white spirit
  - Talens Painting medium
- 3 brushes:
  - series 200 no. 8, series 201 no. 4, series 208 no. 12 (bleached Chinese hog bristle);
- painting knife no. 3012
- tube with 3 sticks charcoal
- double palette cup
- wooden palette
- colour mixing brochure