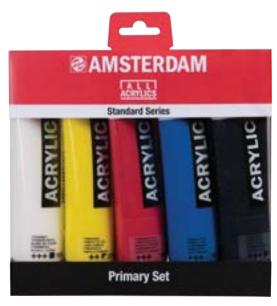

# TABLE OF CONTENTS

| Rembrandt                  | 4   | Talens                          | 180 | Bruynzeel                      | 260  |
|----------------------------|-----|---------------------------------|-----|--------------------------------|------|
| Oil colour                 | 6   | Talens Art Creation             | 182 | Children colouring             | 262  |
| Acrylic colour             | 12  | Oil colour                      | 183 | Early Learning                 | 263  |
| Water colour               | 16  | Acrylic colour                  | 185 | Essentials                     | 266  |
| Soft pastels               | 22  | Watercolour                     | 188 | Creatives                      | 268  |
| Carré pastels              | 34  | Gouache                         | 189 | mXz                            | 270  |
| Brushes and                |     | Soft pastels                    | 190 | Expression                     | 276  |
| painting knives            | 36  | Water-soluble                   |     | Graphite                       | 277  |
| Paper blocks               | 54  | oil pastels                     | 191 | Colour                         | 278  |
|                            |     | Easels                          | 192 | Aquarel                        | 279  |
| Cobra                      | 56  | Brushes                         | 195 | Design                         | 280  |
| Artist, water mixable      |     | Painting accessories            |     | Graphite                       | 281  |
| oil colour                 | 58  | and primer                      | 201 | Colour                         | 282  |
| Study, water mixable       |     | Stretched canvas                | 203 | Aquarel                        | 283  |
| oil colour                 | 62  | Paper blocks                    | 204 | Pastel                         | 284  |
| Auxiliaries and brushes    | 65  | Auxiliaries                     | 208 | Specialties                    | 285  |
|                            |     | Brushes and                     |     | Accessories                    | 286  |
| Van Gogh                   | 68  | painting knives                 | 220 | Primary school                 |      |
| Oil colour                 | 70  | Easels                          | 226 | assortment                     | 287  |
| Acrylic colour             | 76  | Grounds                         | 232 | Writing pencils                | 287  |
| Water colour               | 80  | Painting accessories            | 237 | Coloured pencils               | 288  |
| Soft pastels               | 85  | Graphic art products            | 244 | Electric pencil                |      |
| Carré pastels              | 89  | Gouache                         |     | sharpener                      | 291  |
| Oil pastels                | 91  | Extra Fine Quality              | 245 | Felt tips                      | 291  |
| Pencils                    | 94  | Ecoline                         | 249 | Writing                        | 292  |
| Brushes, painting knives   |     | Drawing ink                     | 252 | Miscellaneous                  | 293  |
| and colour shapers         | 101 | Rubber cement                   | 252 | Dutch Masters                  | 294  |
| Paper blocks               | 122 | Indian ink                      | 253 | National Gallery               | 295  |
| National Gallery           | 124 | Colouring products for children | 254 | Specials                       | 296  |
|                            |     | Ecola gouache                   | 255 | Hobby Moment                   | 297  |
| Pigments, the miracle that |     | School colour                   | 256 | Burotek                        | 298  |
| gives colour               | 128 | Blockprint                      | 256 | Triple graphite pencil         | 298  |
| _                          |     | Wasco wax crayons               | 257 | Spits                          | 299  |
| Amsterdam                  | 130 | Opaque black                    | 257 | Calligraphy                    | 299  |
| Expert Series              | 132 | Panda oil pastels               | 258 |                                |      |
| Standard Series            | 136 | Water colour                    | 259 | Paint a Future                 | - 1  |
| Specialties                | 142 |                                 |     |                                |      |
| Markers                    | 144 |                                 |     | Health, safety and environment | V    |
| Spray paint                | 147 |                                 |     |                                |      |
| Acrylic ink                | 150 |                                 |     | Colour Index / pigments        | VIII |
| Accessories                | 152 |                                 |     |                                |      |
| Deco                       | 154 |                                 |     | Keywords                       | IX   |
| Universal satin paint      | 155 |                                 |     |                                |      |
| Universal gloss paint      | 156 |                                 |     | General information            | XIII |
| Glass paint                | 157 |                                 |     |                                |      |
| Porcelain paint            | 158 |                                 |     |                                |      |
| Relief paint               | 159 |                                 |     |                                |      |
| Contour paint              | 159 |                                 |     |                                |      |
| Textile paint              | 160 |                                 |     |                                |      |
| Patina paint               | 161 |                                 |     |                                |      |
| Metallic paint             | 161 |                                 |     |                                |      |
| Auxiliaries                | 162 |                                 |     |                                |      |
| Brushes                    | 164 |                                 |     |                                |      |
| Auxiliaries                | 166 |                                 |     |                                |      |
| Brushes and                |     |                                 |     |                                |      |
| painting knives            | 177 |                                 |     |                                |      |
|                            |     |                                 |     |                                |      |