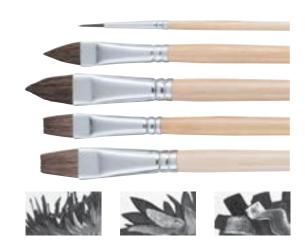

## REMBRANDT SOFT PASTELS GENERAL SELECTION STARTER BOX 300H15

Contents: 15 whole pastels

(100.5 - 201.5 - 205.8 - 227.5 - 236.5 - 372.5 - 409.5 - 411.5 -

506.5 - 548.5 - 570.7 - 620.7 - 627.5 - 633.5 -700.5)