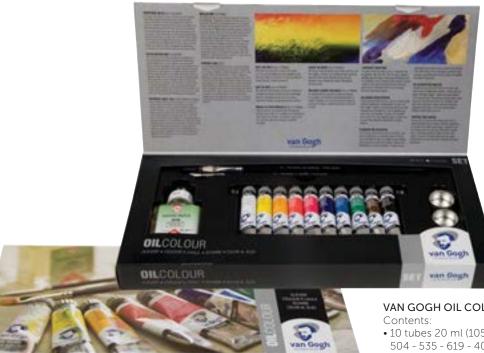

REMBRANDT OIL COLOUR TUBE 40 ML

Available in 120 colours

0105...2

REMBRANDT OIL COLOUR STARTER SET 01C306

Contents: 6 tubes 15 ml (105-283-370-395-506-619)

01822306

REMBRANDT OIL COLOUR BASIC SET 01C310