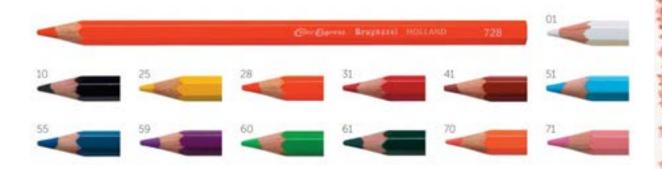

20808618

- 12 tubes 10 ml (108 254 269 370 331 -506 - 411 - 227 - 512 - 616 - 662 - 708)
- brush series 191 no. 6 (pointed model, round, selected filament)
- sponge

20800112