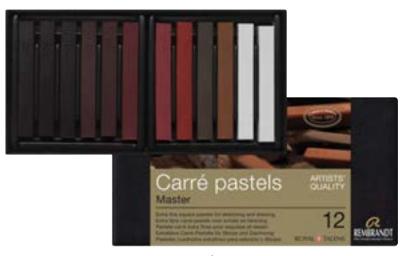

7 colours)
- ++ = 25 100 years lightfast under museum conditions (61 colours)
- + = 10 25 years lightfast under museum conditions
  - = 0 10 years lightfast under museum conditions

The lightfastness of all these colours has been tested in accordance with ASTM Standards D4303.

#### 205,3 = colour number and tone

- ,2 and ,3 = mixture with black
  - ,5 = full shade
  - ,7 ,12 = mixture with an increasing amount of white

#### PY184/PY138 = pigments used

(see explanation on page VIII)





# The properties

The Rembrandt carré pastels have a number of important features:

- A high colour release and tinting strength
- The highest possible colourfastness
- A good adhesion on practically all types of paper
- Washable



REMBRANDT CARRÉ PASTELS SET 34C8

Contents: 6 carré pastels

34820106



## REMBRANDT CARRÉ PASTELS SET 34C13

Contents: 12 carré pastels

34820112



REMBRANDT CARRE PASTELS SET 34C18 Contents: 18 carré pastels, complete range

contents, to carre pastets, complet





| A) | width of the hair bundle                             |
|----|------------------------------------------------------|
| B) | length of the hair bundle                            |
| C) | thickness of the hair bundle                         |
| D) | length of the brush including handle and hair bundle |



for types of paint that are thinned considerably such as water colours

Characteristics: Hair: Kolinsky red sable hair

round with a very fine tip Shape: • very resilient hair bundle Ferrule: round, seamless gold-plated brass • optimal water absorption

Handle: short, painted in matt bla