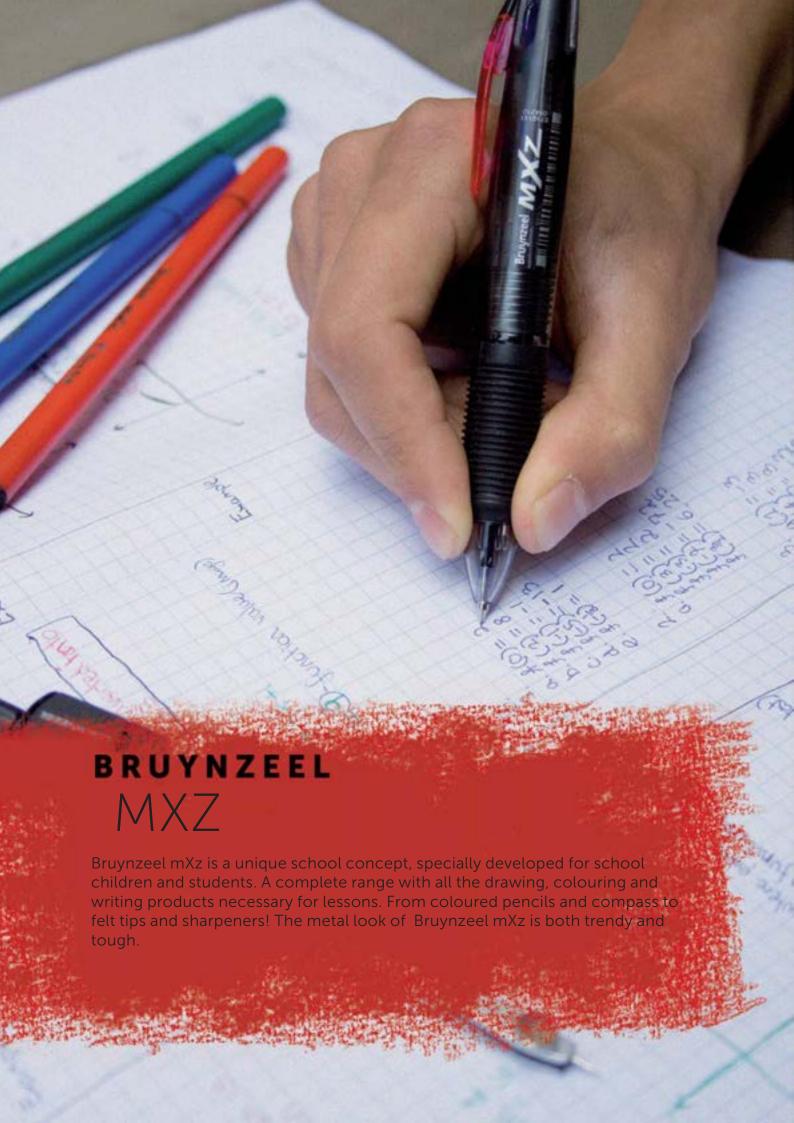

th a magical effect. Use the white magic pen to colour over your picture and the colours will change into new colours.

7951K08B





#### BRUYNZEEL METALLIC FELT TIPS SET 6

 $6\ metallic$  felt tips with a flexible point for both thin lines and large areas. Also attractive on black paper.

7965K06B



#### BRUYNZEEL GLITTER FELT TIPS SET 6

6 glitter felt tips. Also attractive on black paper.

7945K06B



#### BRUYNZEEL FABRIC MARKERS SET 8

 $\boldsymbol{8}$  fabric felt tips. For decorating your own clothing, pencil case and other fabrics.

6030K08B



#### Stand out on the shop floor!

#### BRUYNZEEL CHILDREN COLOURING FLOOR DISPLAY

Compact cardboard floor display filled with the 3 themes of the Bruynzeel kids colouring concept: Early Learning, Creatives and Essentials.

99DBIY01









BRUYNZEEL MXZ GRAPHITE PENCILS TIN 6

6 graphite pencils of various hardnesses in storage tin.

1605M06



#### BRUYNZEEL MXZ TIN 12+6 FREE

Special metal-look tin with the 16 most popular coloured pencils and 2 graphite pencils HB.

6535M18





7524M12



BRUYNZEEL MXZ COLOURED PENCILS TIN 24 24 coloured pencils in metal-look storage tin.





## BRUYNZEEL MXZ TRIPLE SOFT FEEL COLOURED PENCILS TIN BLACK 12

 $12\ \text{soft-feel}$  triple grip coloured pencils in black metal-look storage tin.

6518M12



# BRUYNZEEL MXZ TRIPLE SOFT FEEL COLOURED PENCILS TIN RED 12

 $12\ \text{soft-feel}$  triple grip coloured pencils in red metal-look storage tin.

6519M12



## BRUYNZEEL MXZ TRIPLE SOFT FEEL COLOURED PENCILS TIN RED 6 & BLACK 6

Set of 6 black and 6 red metal-look storage tins.