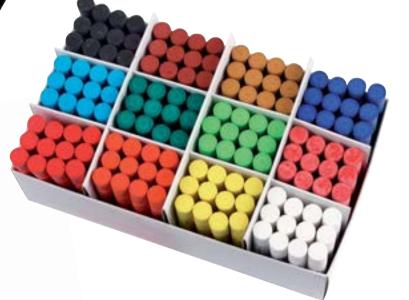

sed, specially made for the scratching
- Gives optimum adhesion to a ground painted with Wasco or Panda
- After drying an image can be scratched onto the Opaque black layer, allowing the underlying colours to emerge



TALENS OPAQUE BLACK BOTTLE 50 ML



- Soft oil pastels, for school and homeCan be excellently combined in techniques with gouache, water colour and in the so-called "repelling technique" with Ecoline

  • Suitable for various grounds such as paper, board, wood, drawing
- foil, cellophane, unglazed earthenware, fabrics and stone

   Use Wasco Opaque black for the popular graffito technique (scratching)
- Available in 3 selection sets



### PANDA OIL PASTELS SET 400C12

Contents: 12 oil pastels

95830012



## PANDA OIL PASTELS SET 400C24

Contents: 24 oil pastels

95830024



#### PANDA OIL PASTELS LARGE PACK SET 400C144

Contents: 144 pastels (12 pastels per colour)

## TALENS TRANSPARENT WATER COLOURS

- Transparent water colours in pans with a 3-cm diameter
- The pans with a raised edge prevent colours from running over into one another
- Very suitable for use at home and in schools
- Available in 2 selection sets





95930012



TALENS TRANSPARENT WATER COLOURS SET 31MP24 Contents: 24 pans and a tube of transparent mixing white

95930024

## TALENS OPAQUE WATER COLOUR

- Gives full and opaque shades
- Colours can be mixed perfectly
- The pans with a raised edge prevent colours from running over into one another
- Very suitable for use at home and in schools
- Available in 3 selection sets



**TALENS OPAQUE WATER COLOURS SET 30MP12**Contents: 12 pans and