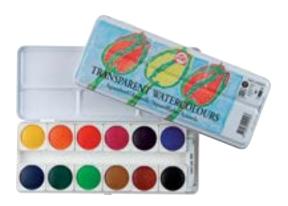

ater colour and in the so-called "repelling technique" with Ecoline

  • Suitable for various grounds such as paper, board, wood, drawing
- foil, cellophane, unglazed earthenware, fabrics and stone

   Use Wasco Opaque black for the popular graffito technique (scratching)
- Available in 3 selection sets



### PANDA OIL PASTELS SET 400C12

Contents: 12 oil pastels

95830012



## PANDA OIL PASTELS SET 400C24

Contents: 24 oil pastels

95830024



#### PANDA OIL PASTELS LARGE PACK SET 400C144

Contents: 144 pastels (12 pastels per colour)

## TALENS TRANSPARENT WATER COLOURS

- Transparent water colours in pans with a 3-cm diameter
- The pans with a raised edge prevent colours from running over into one another
- Very suitable for use at home and in schools
- Available in 2 selection sets





95930012



TALENS TRANSPARENT WATER COLOURS SET 31MP24 Contents: 24 pans and a tube of transparent mixing white

95930024

## TALENS OPAQUE WATER COLOUR

- Gives full and opaque shades
- Colours can be mixed perfectly
- The pans with a raised edge prevent colours from running over into one another
- Very suitable for use at home and in schools
- Available in 3 selection sets



**TALENS OPAQUE WATER COLOURS SET 30MP12**Contents: 12 pans and a tube of Mixing white

95920012



TALENS OPAQUE WATER COLOURS SET 30MP24 Contents: 24 pans and a tube of Mixing white

95920024



**TALENS OPAQUE WATER COLOURS SET 975TP12**Set with 12 pans









# Colourful world!



# BRUYNZEEL CHILDREN COLOURING

Bruynzeel introduces the colouring of the future! With the introduction of the (free) Bruynzee