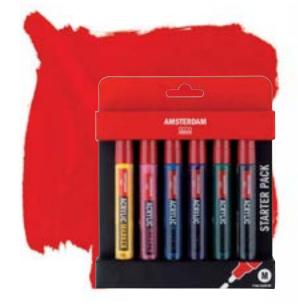

ΧI

| D.                                                      |            | Talens Gum Arabic                                                             | 216        |
|---------------------------------------------------------|------------|-------------------------------------------------------------------------------|------------|
| R                                                       | 150        | Talens Indian ink                                                             | 253        |
| Relief Paint Amsterdam Deco                             | 159<br>12  | Talens kneadable eraser                                                       | 243        |
| Rembrandt acrylic colour                                | 12<br>55   | Talens liquid masking film                                                    | 218        |
| Rembrandt acrylic paper block Rembrandt brushes         | 36         | Talens manikins                                                               | 241        |
| Rembrandt brusnes  Rembrandt carré pastels              | 34         | Talens mediums for oil colour                                                 | 212        |
| Rembrandt oil colour                                    | 6          | Talens mixing trays                                                           | 240        |
| Rembrandt oil coloui<br>Rembrandt oil paper blocks      | 55         | Talens model powder                                                           | 243        |
| Rembrandt painting knives                               | 53         | Talens oils for oil colour                                                    | 211        |
| Rembrandt pastel paper blocks                           | 55         | Talens opaque black                                                           | 257        |
| Rembrandt soft pastels                                  | 22         | Talens ox gall                                                                | 218        |
| Rembrandt water colour                                  | 16         | Talens painting accessories                                                   | 237        |
| Rembrandt water colour paper blocks                     | 55         | Talens painting knives                                                        | 225        |
| Rubber cement Talens                                    | 252        | Talens palette cups                                                           | 238        |
|                                                         |            | Talens palettes                                                               | 239        |
| S                                                       |            | Talens Panda oil pastels                                                      | 258        |
| School colour Talens                                    | 256        | Talens portfolios                                                             | 238        |
| Siccative Courtrai (pale) Talens                        | 215        | Talens rubber cement                                                          | 252        |
| Siccative Harlem (dark) Talens                          | 215        | Talens school colour                                                          | 256        |
| Sketch books Talens Art Creation                        | 206        | Talens siccative Courtrai (pale)                                              | 215        |
| Sketching paper Talens Art Creation                     | 205        | Talens siccative Harlem (dark)                                                | 215        |
| Sketching paper Van Gogh                                | 123        | Talens solvents for oil colour                                                | 210        |
| Sketch pencils sets Van Gogh                            | 100        | Talens stretched canvas                                                       | 233        |
| Soap Cobra                                              | 65         | Talens tear-off palettes                                                      | 242        |
| Soft pastels Rembrandt                                  | 22         | Talens tracing paper                                                          | 235        |
| Soft pastels Talens Art Creation                        | 190        | Talens underpainting white                                                    | 215        |
| Soft pastels Van Gogh                                   | 85         | Talens varnish for gouache                                                    | 217        |
| Solvents for oil colour Talens                          | 210        | Talens varnishes for oil colour                                               | 213        |
| Specials coloured pencils Bruynzeel                     | 296        | Talens varnish for oil pastels Talens varnish for water colour                | 218        |
| Specialties pencils Bruynzeel Design                    | 285        |                                                                               | 217<br>257 |
| Spits fineliners Bruynzeel                              | 297        | Talens Wasco wax crayons<br>Talens water colour                               | 257<br>259 |
| Spray paint Amsterdam                                   | 147        | Tear-off palette Amsterdam                                                    | 152        |
| Spray paint Amsterdam accessories                       | 148        | Tear-off palette Talens                                                       | 242        |
| Standard Series Amsterdam                               | 136        | Tear-off palette Talens Art Creation                                          | 202        |
| Stratahad panyas Talana                                 | 142        | Textile paint Amsterdam Deco                                                  | 160        |
| Stretched canvas Talens                                 | 233        | Tracing paper Talens                                                          | 235        |
| Stretched canvas Talens Art Creation                    | 203<br>288 | Triple Graphite pencil Bruynzeel                                              | 298        |
| Super coloured pencils Bruynzeel                        | 200        | Triple grip pens Bruynzeel                                                    | 292        |
| Т                                                       |            | Triple pencils Bruynzeel                                                      | 290        |
| Talens Art Creation acrylic colour                      | 185        |                                                                               |            |
| Talens Art Creation brushes                             | 195        | U                                                                             |            |
| Talens Art Creation brush holder                        | 202        | Underpainting white Talens                                                    | 215        |
| Talens Art Creation charcoal                            | 201        | Universal paint Amsterdam Deco                                                | 155        |
| Talens Art Creation easels                              | 192        | •                                                                             |            |
| Talens Art Creation gesso                               | 202        | V                                                                             |            |
| Talens Art Creation gouache                             | 189        | Varnishes Amsterdam Deco                                                      | 163        |
| Talens Art Creation oil colour                          | 183        | Varnishes Cobra                                                               | 67         |
| Talens Art Creation painting accessories                | 201        | Varnishes for oil colour Talens                                               | 213        |
| Talens Art Creation painting knives                     | 201        | Varnish for gouache Talens                                                    | 217        |
| Talens Art Creation paint shapers                       | 201        | Varnish for oil pastels Talens                                                | 218        |
| Talens Art Creation paper                               | 204        | Varnish for water colour Talens                                               | 217        |
| Talens Art Creation primer                              | 202        |                                                                               |            |
| Talens Art Creation sketch books                        | 206        | W                                                                             |            |
| Talens Art Creation soft pastels                        | 190        | Wasco wax crayons Talens                                                      | 257        |
| Talens Art Creation stretched canvas                    | 203        | Water colour paper blocks Rembrandt                                           | 55         |
| Talens Art Creation tear-off palette                    | 202        | Water colour paper blocks Talens Art Creation                                 | 204        |
| Talens Art Creation watercolour                         | 188        | Water colour paper blocks Van Gogh                                            | 123        |
| Talens Art Creation water-soluble pastels               | 191        | Water colour paper blocks Van Gogh +                                          | 107        |
| Talens auxiliaries                                      | 208        | National Gallery                                                              | 127        |
| Talens Blockprint                                       | 256        | Water colour pencils sets Van Gogh                                            | 98         |
| Talens brushes                                          | 221        | Water colour Rembrandt                                                        | 16         |
| Talens canvas boards<br>Talens canvas on roll           | 236<br>236 | Water colour Talens Water colour Talens Art Creation                          | 259<br>188 |
|                                                         | 215        | Water colour Van Gogh                                                         | 80         |
| Talens casein tempera binder<br>Talens charcoal         | 242        | Water colour varnish Talens                                                   | 217        |
| Talens drawing ink                                      | 252        | Water Colour Varrish Faleris  Water mixable oil colour Cobra Artist           | 58         |
| Talens easels                                           | 226        | Water mixable oil colour Cobra Study                                          | 62         |
| Talens Ecola gouache                                    | 255        | Water-madale on colour costa study  Water-soluble pastels Talens Art Creation | 191        |
| Talens Ecola godaene Talens Ecoline liquid water colour | 249        | Wooden palettes Talens                                                        | 239        |
| Talens Ecoline paper                                    | 250        | Writing Bruynzeel                                                             | 292        |
| Talens fixative atomizer                                | 243        | Writing pencils Bruynzeel                                                     | 287        |
| Talens fixatives for pastels                            | 219        |                                                                               | -          |
| Talens gesso                                            | 209        |                                                                               |            |
| Talens Gouache Extra Fine Quality                       | 245        |                                                                               |            |
| Talens grounds                                          | 232        |                                                                               |            |
|                                                         |            |                                                                               |            |