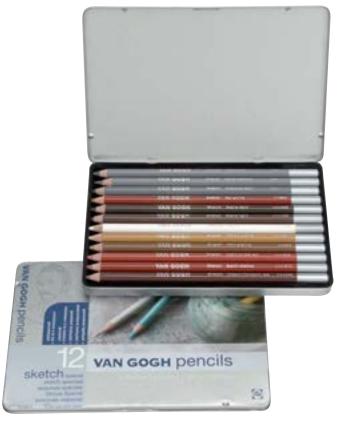

SET GCP M36 Contents: 36 colour pencils





VAN GOGH PASTEL PENCILS STARTER SET GPP M12

Contents: 12 pastel pencils

97750012



VAN GOGH PASTEL PENCILS BASIC SET GPP M24

Contents: 24 pastel pencils



## Water colour pencils sets

- Guaranteed lightfast
  Good colour release and perfectly water-soluble
  Choice of various metal sets



VAN GOGH WATER COLOUR PENCILS STARTER SET **GWCP M12** 

Contents: 12 water colour pencils

97740012



VAN GOGH WATER COLOUR PENCILS BASIC SET GWCP M24

Contents: 24 water colour pencils



VAN GOGH WATER COLOUR PENCILS SET GWCP M36

Contents: 36 water colour pencils







VAN GOGH SKETCH PENCILS SET GSP M12G

Contents: 12 graphic sketch pencils

97760012



VAN GOGH SKETCH PENCILS SET GSP M24 Contents: 24 graphic and special sketch pencils

97760024



#### VAN GOGH SKETCH PENCILS SET GSP M12S

Contents: 12 special sketch pencils



### **Brushes**

| A) | width of the hair bundle                             |
|----|------------------------------------------------------|
| B) | length of the hair bundle                            |
| C) | thickness of the hair bundle                         |
| D) | length of the brush including handle and hair bundle |



240

245

250

260

#### VAN GOGH WATER COLOUR BRUSH SERIES 191

for types of paint that are thinned considerably such as water colours

Hair: golden synthetic hair Characteristics:

Shape: round with a very fine tip • flexible hair bundle resistant to wear Ferrule: round, seamless nickel-plated brass
Handle: short, painted in gloss can contain a large amount of water
also suitable f