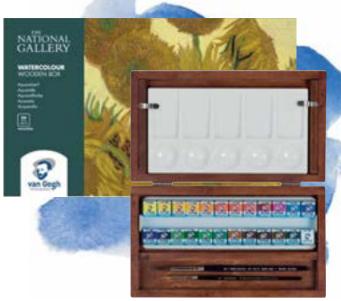

# TABLE OF CONTENTS

| Rembrandt                  | 4   | Talens                          | 180 | Bruynzeel                      | 260  |
|----------------------------|-----|---------------------------------|-----|--------------------------------|------|
| Oil colour                 | 6   | Talens Art Creation             | 182 | Children colouring             | 262  |
| Acrylic colour             | 12  | Oil colour                      | 183 | Early Learning                 | 263  |
| Water colour               | 16  | Acrylic colour                  | 185 | Essentials                     | 266  |
| Soft pastels               | 22  | Watercolour                     | 188 | Creatives                      | 268  |
| Carré pastels              | 34  | Gouache                         | 189 | mXz                            | 270  |
| Brushes and                |     | Soft pastels                    | 190 | Expression                     | 276  |
| painting knives            | 36  | Water-soluble                   |     | Graphite                       | 277  |
| Paper blocks               | 54  | oil pastels                     | 191 | Colour                         | 278  |
|                            |     | Easels                          | 192 | Aquarel                        | 279  |
| Cobra                      | 56  | Brushes                         | 195 | Design                         | 280  |
| Artist, water mixable      |     | Painting accessories            |     | Graphite                       | 281  |
| oil colour                 | 58  | and primer                      | 201 | Colour                         | 282  |
| Study, water mixable       |     | Stretched canvas                | 203 | Aquarel                        | 283  |
| oil colour                 | 62  | Paper blocks                    | 204 | Pastel                         | 284  |
| Auxiliaries and brushes    | 65  | Auxiliaries                     | 208 | Specialties                    | 285  |
|                            |     | Brushes and                     |     | Accessories                    | 286  |
| Van Gogh                   | 68  | painting knives                 | 220 | Primary school                 |      |
| Oil colour                 | 70  | Easels                          | 226 | assortment                     | 287  |
| Acrylic colour             | 76  | Grounds                         | 232 | Writing pencils                | 287  |
| Water colour               | 80  | Painting accessories            | 237 | Coloured pencils               | 288  |
| Soft pastels               | 85  | Graphic art products            | 244 | Electric pencil                |      |
| Carré pastels              | 89  | Gouache                         |     | sharpener                      | 291  |
| Oil pastels                | 91  | Extra Fine Quality              | 245 | Felt tips                      | 291  |
| Pencils                    | 94  | Ecoline                         | 249 | Writing                        | 292  |
| Brushes, painting knives   |     | Drawing ink                     | 252 | Miscellaneous                  | 293  |
| and colour shapers         | 101 | Rubber cement                   | 252 | Dutch Masters                  | 294  |
| Paper blocks               | 122 | Indian ink                      | 253 | National Gallery               | 295  |
| National Gallery           | 124 | Colouring products for children | 254 | Specials                       | 296  |
|                            |     | Ecola gouache                   | 255 | Hobby Moment                   | 297  |
| Pigments, the miracle that |     | School colour                   | 256 | Burotek                        | 298  |
| gives colour               | 128 | Blockprint                      | 256 | Triple graphite pencil         | 298  |
| _                          |     | Wasco wax crayons               | 257 | Spits                          | 299  |
| Amsterdam                  | 130 | Opaque black                    | 257 | Calligraphy                    | 299  |
| Expert Series              | 132 | Panda oil pastels               | 258 |                                |      |
| Standard Series            | 136 | Water colour                    | 259 | Paint a Future                 | - 1  |
| Specialties                | 142 |                                 |     |                                |      |
| Markers                    | 144 |                                 |     | Health, safety and environment | V    |
| Spray paint                | 147 |                                 |     |                                |      |
| Acrylic ink                | 150 |                                 |     | Colour Index / pigments        | VIII |
| Accessories                | 152 |                                 |     |                                |      |
| Deco                       | 154 |                                 |     | Keywords                       | IX   |
| Universal satin paint      | 155 |                                 |     |                                |      |
| Universal gloss paint      | 156 |                                 |     | General information            | XIII |
| Glass paint                | 157 |                                 |     |                                |      |
| Porcelain paint            | 158 |                                 |     |                                |      |
| Relief paint               | 159 |                                 |     |                                |      |
| Contour paint              | 159 |                                 |     |                                |      |
| Textile paint              | 160 |                                 |     |                                |      |
| Patina paint               | 161 |                                 |     |                                |      |
| Metallic paint             | 161 |                                 |     |                                |      |
| Auxiliaries                | 162 |                                 |     |                                |      |
| Brushes                    | 164 |                                 |     |                                |      |
| Auxiliaries                | 166 |                                 |     |                                |      |
| Brushes and                |     |                                 |     |                                |      |
| painting knives            | 177 |                                 |     |                                |      |
|                            |     |                                 |     |                                |      |