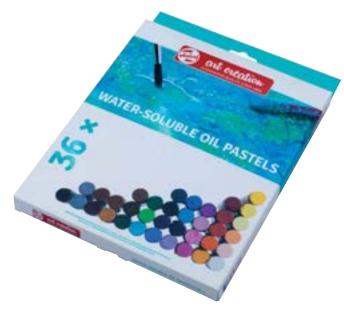

L SET X36

Contents: 36 pastels (100-222-292-205-200-202-235-398-337-318-316-374-546-536-548-570-535-504-505-566-522-640-551-678-617-675-615-602-668-227-411-408-409-705-706-700)

# ART CREATION WATER-SOLUBLE OIL PASTELS

Talens Art Creation water-soluble oil pastels are creamy oil pastels which come in bright, vivid colours. You can apply and blend these pastels easily like regular oil pastels. But you can also use the pastels with water similar to water colour techniques.



## TALENS ART CREATION WATER-SOLUBLE OIL PASTEL SET X12

Contents: 12 pastels (100-205-202-311-318-535-508-617-662-227-411-700)

9029112M



### TALENS ART CREATION WATER-SOLUBLE OIL PASTEL SET X24

Contents: 24 pastels (100-292-205-200-202-235-311-318-337-507-535-505-570-508-640-617-662-602-623-227-409-411-727-700)



## TALENS ART CREATION WATER-SOLUBLE OIL PASTEL SET X36

Contents: 36 pastels (100-292-224-201-205-200-202-235-311-398-318-337-361-316-545-546-507-535-504-505-570-508-640-679-617-662-602-623-620-227-407-409-411-727-707-700)



## ART CREATION EASELS

Outside or inside, in your own studio or hobby room, Talens Art Creation has the right artists' easels for you. The range consists of table easels, studio easels and field easels, in beechwood and pinewood.



#### TALENS ART CREATION TABEL EASEL MIRA

Foldable pinewood table easel (bookend model), practical to use and easy to store.

| ground surface          | 23 x 35 cr |
|-------------------------|------------|
| • maximum canvas height | 25.5 cm    |
| total height            | 30 cm      |
| • weight                | 0.5 kg     |

9105