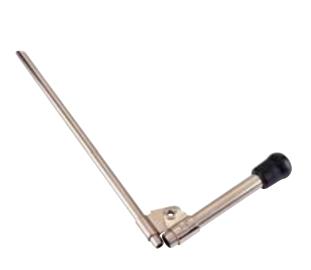

ΧI

| D.                                                      |            | Talens Gum Arabic                                                             | 216        |
|---------------------------------------------------------|------------|-------------------------------------------------------------------------------|------------|
| R                                                       | 150        | Talens Indian ink                                                             | 253        |
| Relief Paint Amsterdam Deco                             | 159<br>12  | Talens kneadable eraser                                                       | 243        |
| Rembrandt acrylic colour                                | 12<br>55   | Talens liquid masking film                                                    | 218        |
| Rembrandt acrylic paper block Rembrandt brushes         | 36         | Talens manikins                                                               | 241        |
| Rembrandt brusnes  Rembrandt carré pastels              | 34         | Talens mediums for oil colour                                                 | 212        |
| Rembrandt oil colour                                    | 6          | Talens mixing trays                                                           | 240        |
| Rembrandt oil coloui<br>Rembrandt oil paper blocks      | 55         | Talens model powder                                                           | 243        |
| Rembrandt painting knives                               | 53         | Talens oils for oil colour                                                    | 211        |
| Rembrandt pastel paper blocks                           | 55         | Talens opaque black                                                           | 257        |
| Rembrandt soft pastels                                  | 22         | Talens ox gall                                                                | 218        |
| Rembrandt water colour                                  | 16         | Talens painting accessories                                                   | 237        |
| Rembrandt water colour paper blocks                     | 55         | Talens painting knives                                                        | 225        |
| Rubber cement Talens                                    | 252        | Talens palette cups                                                           | 238        |
|                                                         |            | Talens palettes                                                               | 239        |
| S                                                       |            | Talens Panda oil pastels                                                      | 258        |
| School colour Talens                                    | 256        | Talens portfolios                                                             | 238        |
| Siccative Courtrai (pale) Talens                        | 215        | Talens rubber cement                                                          | 252        |
| Siccative Harlem (dark) Talens                          | 215        | Talens school colour                                                          | 256        |
| Sketch books Talens Art Creation                        | 206        | Talens siccative Courtrai (pale)                                              | 215        |
| Sketching paper Talens Art Creation                     | 205        | Talens siccative Harlem (dark)                                                | 215        |
| Sketching paper Van Gogh                                | 123        | Talens solvents for oil colour                                                | 210        |
| Sketch pencils sets Van Gogh                            | 100        | Talens stretched canvas                                                       | 233        |
| Soap Cobra                                              | 65         | Talens tear-off palettes                                                      | 242        |
| Soft pastels Rembrandt                                  | 22         | Talens tracing paper                                                          | 235        |
| Soft pastels Talens Art Creation                        | 190        | Talens underpainting white                                                    | 215        |
| Soft pastels Van Gogh                                   | 85         | Talens varnish for gouache                                                    | 217        |
| Solvents for oil colour Talens                          | 210        | Talens varnishes for oil colour                                               | 213        |
| Specials coloured pencils Bruynzeel                     | 296        | Talens varnish for oil pastels Talens varnish for water colour                | 218        |
| Specialties pencils Bruynzeel Design                    | 285        |                                                                               | 217<br>257 |
| Spits fineliners Bruynzeel                              | 297        | Talens Wasco wax crayons<br>Talens water colour                               | 257<br>259 |
| Spray paint Amsterdam                                   | 147        | Tear-off palette Amsterdam                                                    | 152        |
| Spray paint Amsterdam accessories                       | 148        | Tear-off palette Talens                                                       | 242        |
| Standard Series Amsterdam                               | 136        | Tear-off palette Talens Art Creation                                          | 202        |
| Stratahad panyas Talana                                 | 142        | Textile paint Amsterdam Deco                                                  | 160        |
| Stretched canvas Talens                                 | 233        | Tracing paper Talens                                                          | 235        |
| Stretched canvas Talens Art Creation                    | 203<br>288 | Triple Graphite pencil Bruynzeel                                              | 298        |
| Super coloured pencils Bruynzeel                        | 200        | Triple grip pens Bruynzeel                                                    | 292        |
| Т                                                       |            | Triple pencils Bruynzeel                                                      | 290        |
| Talens Art Creation acrylic colour                      | 185        |                                                                               |            |
| Talens Art Creation brushes                             | 195        | U                                                                             |            |
| Talens Art Creation brush holder                        | 202        | Underpainting white Talens                                                    | 215        |
| Talens Art Creation charcoal                            | 201        | Universal paint Amsterdam Deco                                                | 155        |
| Talens Art Creation easels                              | 192        | •                                                                             |            |
| Talens Art Creation gesso                               | 202        | V                                                                             |            |
| Talens Art Creation gouache                             | 189        | Varnishes Amsterdam Deco                                                      | 163        |
| Talens Art Creation oil colour                          | 183        | Varnishes Cobra                                                               | 67         |
| Talens Art Creation painting accessories                | 201        | Varnishes for oil colour Talens                                               | 213        |
| Talens Art Creation painting knives                     | 201        | Varnish for gouache Talens                                                    | 217        |
| Talens Art Creation paint shapers                       | 201        | Varnish for oil pastels Talens                                                | 218        |
| Talens Art Creation paper                               | 204        | Varnish for water colour Talens                                               | 217        |
| Talens Art Creation primer                              | 202        |                                                                               |            |
| Talens Art Creation sketch books                        | 206        | W                                                                             |            |
| Talens Art Creation soft pastels                        | 190        | Wasco wax crayons Talens                                                      | 257        |
| Talens Art Creation stretched canvas                    | 203        | Water colour paper blocks Rembrandt                                           | 55         |
| Talens Art Creation tear-off palette                    | 202        | Water colour paper blocks Talens Art Creation                                 | 204        |
| Talens Art Creation watercolour                         | 188        | Water colour paper blocks Van Gogh                                            | 123        |
| Talens Art Creation water-soluble pastels               | 191        | Water colour paper blocks Van Gogh +                                          | 107        |
| Talens auxiliaries                                      | 208        | National Gallery                                                              | 127        |
| Talens Blockprint                                       | 256        | Water colour pencils sets Van Gogh                                            | 98         |
| Talens brushes                                          | 221        | Water colour Rembrandt                                                        | 16         |
| Talens canvas boards<br>Talens canvas on roll           | 236<br>236 | Water colour Talens Water colour Talens Art Creation                          | 259<br>188 |
|                                                         | 215        | Water colour Van Gogh                                                         | 80         |
| Talens casein tempera binder<br>Talens charcoal         | 242        | Water colour varnish Talens                                                   | 217        |
| Talens drawing ink                                      | 252        | Water Colour Varrish Faleris  Water mixable oil colour Cobra Artist           | 58         |
| Talens easels                                           | 226        | Water mixable oil colour Cobra Study                                          | 62         |
| Talens Ecola gouache                                    | 255        | Water-madale on colour costa study  Water-soluble pastels Talens Art Creation | 191        |
| Talens Ecola godaene Talens Ecoline liquid water colour | 249        | Wooden palettes Talens                                                        | 239        |
| Talens Ecoline paper                                    | 250        | Writing Bruynzeel                                                             | 292        |
| Talens fixative atomizer                                | 243        | Writing pencils Bruynzeel                                                     | 287        |
| Talens fixatives for pastels                            | 219        |                                                                               | -          |
| Talens gesso                                            | 209        |                                                                               |            |
| Talens Gouache Extra Fine Quality                       | 245        |                                                                               |            |
| Talens grounds                                          | 232        |                                                                               |            |
|                                                         |            |                                                                               |            |