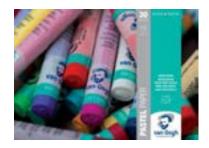

S
• 400 g/m², 173 lbs
• Medium grain

| Size (cm) | Art. No. | Glued   |
|-----------|----------|---------|
| 24 x 32   | 93162432 | 1 side  |
| 30 x 40   | 93163040 | 1 side  |
| 30 x 40   | 94163040 | 4 sides |



WATER COLOUR PAPER BLOCKS

- 300 g/m², 140 lbs 100% cellulose
- Cold pressed fine

| Size (cm) | Sheets | Art. No. |
|-----------|--------|----------|
| 10,5 x 15 | 12     | 94171015 |
| 13,5 x 21 | 12     | 94171321 |
| 18 x 24   | 12     | 94172418 |
| 24 x 32   | 12     | 94173224 |
| 30 x 40   | 12     | 94174030 |
| 30 x 40   | 75     | 94173041 |



# DRAWING AND SKETCH COLOUR PAPER BLOCKS • 160 g/m², 75 lbs

- Fine grain
- Spiral microperforated

| Size (cm) | Art. No. |
|-----------|----------|
| 14,8 x 21 | 93181421 |
| 21 x 29,7 | 93182129 |
| 29,7 x 42 | 93182942 |



# PASTEL PAPER BLOCKS

- 160 g/m², 75 lbs off white
- 30 sheets

| Size (cm) | Art. No. |  |  |
|-----------|----------|--|--|
| 21 x 29,7 | 93190001 |  |  |
| 29,7 x 42 | 93190002 |  |  |



# MIXED MEDIA PAPER BLOCKS

- 300 g/m², 140 lbs 30 sheets

| Size (cm) | Art. No. |
|-----------|----------|
| 29,7 x 42 | 93120001 |
| 21 x 29,7 | 93120002 |
| 14,8 x 21 | 93120003 |





# The National Gallery Collection

Housing one of the world's greatest collections of paintings, The National Gallery in London is among the most visited art museums in the world. This exclusive fine art collection is designed with The National Gallery as a tribute to its grand collection of paintings.



# THE NATIONAL GALLERY X VAN GOGH WATER COLOUR BASIC SET

Contents: 10 tubes 10 ml (108 - 254 - 269 - 370 - 33