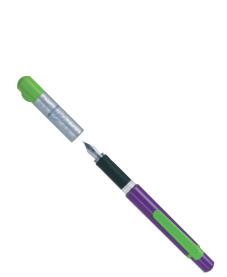

ΧI

| D.                                                      |            | Talens Gum Arabic                                                             | 216        |
|---------------------------------------------------------|------------|-------------------------------------------------------------------------------|------------|
| R                                                       | 150        | Talens Indian ink                                                             | 253        |
| Relief Paint Amsterdam Deco                             | 159<br>12  | Talens kneadable eraser                                                       | 243        |
| Rembrandt acrylic colour                                | 12<br>55   | Talens liquid masking film                                                    | 218        |
| Rembrandt acrylic paper block Rembrandt brushes         | 36         | Talens manikins                                                               | 241        |
| Rembrandt brusnes  Rembrandt carré pastels              | 34         | Talens mediums for oil colour                                                 | 212        |
| Rembrandt oil colour                                    | 6          | Talens mixing trays                                                           | 240        |
| Rembrandt oil coloui<br>Rembrandt oil paper blocks      | 55         | Talens model powder                                                           | 243        |
| Rembrandt painting knives                               | 53         | Talens oils for oil colour                                                    | 211        |
| Rembrandt pastel paper blocks                           | 55         | Talens opaque black                                                           | 257        |
| Rembrandt soft pastels                                  | 22         | Talens ox gall                                                                | 218        |
| Rembrandt water colour                                  | 16         | Talens painting accessories                                                   | 237        |
| Rembrandt water colour paper blocks                     | 55         | Talens painting knives                                                        | 225        |
| Rubber cement Talens                                    | 252        | Talens palette cups                                                           | 238        |
|                                                         |            | Talens palettes                                                               | 239        |
| S                                                       |            | Talens Panda oil pastels                                                      | 258        |
| School colour Talens                                    | 256        | Talens portfolios                                                             | 238        |
| Siccative Courtrai (pale) Talens                        | 215        | Talens rubber cement                                                          | 252        |
| Siccative Harlem (dark) Talens                          | 215        | Talens school colour                                                          | 256        |
| Sketch books Talens Art Creation                        | 206        | Talens siccative Courtrai (pale)                                              | 215        |
| Sketching paper Talens Art Creation                     | 205        | Talens siccative Harlem (dark)                                                | 215        |
| Sketching paper Van Gogh                                | 123        | Talens solvents for oil colour                                                | 210        |
| Sketch pencils sets Van Gogh                            | 100        | Talens stretched canvas                                                       | 233        |
| Soap Cobra                                              | 65         | Talens tear-off palettes                                                      | 242        |
| Soft pastels Rembrandt                                  | 22         | Talens tracing paper                                                          | 235        |
| Soft pastels Talens Art Creation                        | 190        | Talens underpainting white                                                    | 215        |
| Soft pastels Van Gogh                                   | 85         | Talens varnish for gouache                                                    | 217        |
| Solvents for oil colour Talens                          | 210        | Talens varnishes for oil colour                                               | 213        |
| Specials coloured pencils Bruynzeel                     | 296        | Talens varnish for oil pastels Talens varnish for water colour                | 218        |
| Specialties pencils Bruynzeel Design                    | 285        |                                                                               | 217<br>257 |
| Spits fineliners Bruynzeel                              | 297        | Talens Wasco wax crayons<br>Talens water colour                               | 257<br>259 |
| Spray paint Amsterdam                                   | 147        | Tear-off palette Amsterdam                                                    | 152        |
| Spray paint Amsterdam accessories                       | 148        | Tear-off palette Talens                                                       | 242        |
| Standard Series Amsterdam                               | 136        | Tear-off palette Talens Art Creation                                          | 202        |
| Stratahad panyas Talana                                 | 142        | Textile paint Amsterdam Deco                                                  | 160        |
| Stretched canvas Talens                                 | 233        | Tracing paper Talens                                                          | 235        |
| Stretched canvas Talens Art Creation                    | 203<br>288 | Triple Graphite pencil Bruynzeel                                              | 298        |
| Super coloured pencils Bruynzeel                        | 200        | Triple grip pens Bruynzeel                                                    | 292        |
| Т                                                       |            | Triple pencils Bruynzeel                                                      | 290        |
| Talens Art Creation acrylic colour                      | 185        |                                                                               |            |
| Talens Art Creation brushes                             | 195        | U                                                                             |            |
| Talens Art Creation brush holder                        | 202        | Underpainting white Talens                                                    | 215        |
| Talens Art Creation charcoal                            | 201        | Universal paint Amsterdam Deco                                                | 155        |
| Talens Art Creation easels                              | 192        | •                                                                             |            |
| Talens Art Creation gesso                               | 202        | V                                                                             |            |
| Talens Art Creation gouache                             | 189        | Varnishes Amsterdam Deco                                                      | 163        |
| Talens Art Creation oil colour                          | 183        | Varnishes Cobra                                                               | 67         |
| Talens Art Creation painting accessories                | 201        | Varnishes for oil colour Talens                                               | 213        |
| Talens Art Creation painting knives                     | 201        | Varnish for gouache Talens                                                    | 217        |
| Talens Art Creation paint shapers                       | 201        | Varnish for oil pastels Talens                                                | 218        |
| Talens Art Creation paper                               | 204        | Varnish for water colour Talens                                               | 217        |
| Talens Art Creation primer                              | 202        |                                                                               |            |
| Talens Art Creation sketch books                        | 206        | W                                                                             |            |
| Talens Art Creation soft pastels                        | 190        | Wasco wax crayons Talens                                                      | 257        |
| Talens Art Creation stretched canvas                    | 203        | Water colour paper blocks Rembrandt                                           | 55         |
| Talens Art Creation tear-off palette                    | 202        | Water colour paper blocks Talens Art Creation                                 | 204        |
| Talens Art Creation watercolour                         | 188        | Water colour paper blocks Van Gogh                                            | 123        |
| Talens Art Creation water-soluble pastels               | 191        | Water colour paper blocks Van Gogh +                                          | 107        |
| Talens auxiliaries                                      | 208        | National Gallery                                                              | 127        |
| Talens Blockprint                                       | 256        | Water colour pencils sets Van Gogh                                            | 98         |
| Talens brushes                                          | 221        | Water colour Rembrandt                                                        | 16         |
| Talens canvas boards<br>Talens canvas on roll           | 236<br>236 | Water colour Talens Water colour Talens Art Creation                          | 259<br>188 |
|                                                         | 215        | Water colour Van Gogh                                                         | 80         |
| Talens casein tempera binder<br>Talens charcoal         | 242        | Water colour varnish Talens                                                   | 217        |
| Talens drawing ink                                      | 252        | Water Colour Varrish Faleris  Water mixable oil colour Cobra Artist           | 58         |
| Talens easels                                           | 226        | Water mixable oil colour Cobra Study                                          | 62         |
| Talens Ecola gouache                                    | 255        | Water-madale on colour costa study  Water-soluble pastels Talens Art Creation | 191        |
| Talens Ecola godaene Talens Ecoline liquid water colour | 249        | Wooden palettes Talens                                                        | 239        |
| Talens Ecoline paper                                    | 250        | Writing Bruynzeel                                                             | 292        |
| Talens fixative atomizer                                | 243        | Writing pencils Bruynzeel                                                     | 287        |
| Talens fixatives for pastels                            | 219        |                                                                               | -          |
| Talens gesso                                            | 209        |                                                                               |            |
| Talens Gouache Extra Fine Quality                       | 245        |                                                                               |            |
| Talens grounds                                          | 232        |                                                                               |            |
|                                                         |            |                                                                               |            |