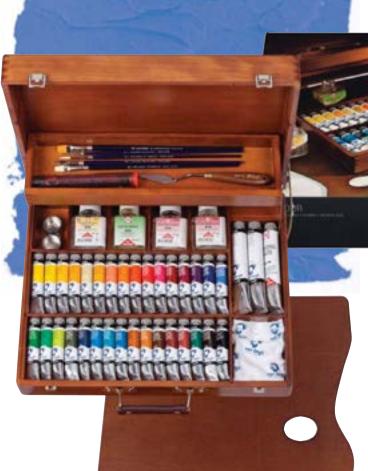

#### Contents: • 41 tubes:

- 19 tubes 15 ml (223-224-266-286-339-342-347-366-370-371-403-408-
  - 18 tubes 40 ml (227-254-284-285-311-318-377-409-411-506-517-530-568-576-615-629-633-735)
  - 3 tubes 60 ml (103-104-118)
  - 1 tube 150 ml (105)
- 6 bottles 75 ml auxiliaries:
  - Talens Painting medium
  - Talens Odourless white spirit
  - Talens Picture varnish glossy
  - Talens Picture varnish mat
  - Talens Retouching varnish - Talens Glazing medium
- 10 brushes:
  - series 200 no. 8, 12, 16 (bleached Chinese hog bristle)
  - series 208 no. 6, 10, 14 (bleached Chinese hog bristle)
  - series 240 no. 6 and 10 (pure red sable hair)
  - series 291 no. 4 and 8 (polyester fibres, selected filament)
- 3 palette knives (no. 3010, 3012, 3015)
- 2 de luxe single palette cups and a double palette cup
- box with 25 sticks charcoal
- colour mixing brochure
- original hand-sprayed colour chart