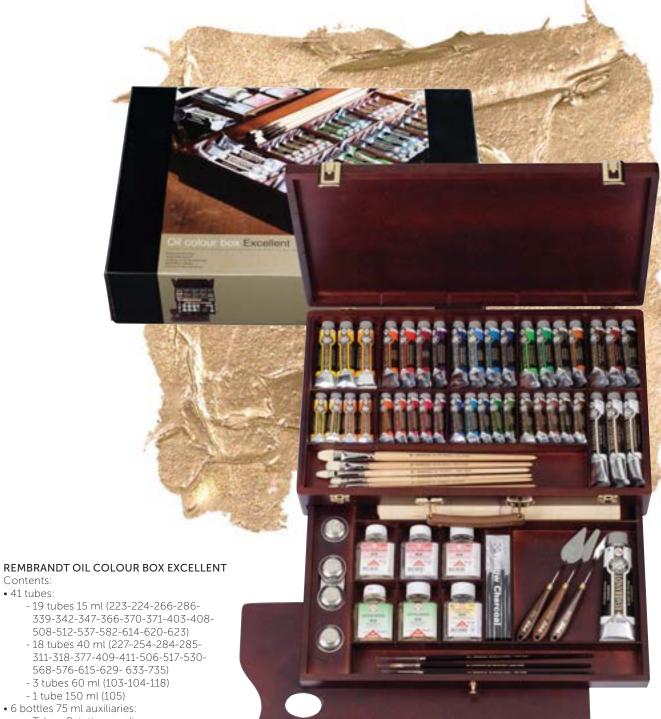

#### Contents: • 41 tubes:

- 19 tubes 15 ml (223-224-266-286-339-342-347-366-370-371-403-408-
  - 18 tubes 40 ml (227-254-284-285-311-318-377-409-411-506-517-530-568-576-615-629-633-735)
  - 3 tubes 60 ml (103-104-118)
  - 1 tube 150 ml (105)
- 6 bottles 75 ml auxiliaries:
  - Talens Painting medium
  - Talens Odourless white spirit
  - Talens Picture varnish glossy
  - Talens Picture varnish mat
  - Talens Retouching varnish - Talens Glazing medium
- 10 brushes:
  - series 200 no. 8, 12, 16 (bleached Chinese hog bristle)
  - series 208 no. 6, 10, 14 (bleached Chinese hog bristle)
  - series 240 no. 6 and 10 (pure red sable hair)
  - series 291 no. 4 and 8 (polyester fibres, selected filament)
- 3 palette knives (no. 3010, 3012, 3015)
- 2 de luxe single palette cups and a double palette cup
- box with 25 sticks charcoal
- colour mixing brochure
- original hand-sprayed colour chart