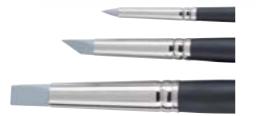

### REMBRANDT OIL COLOUR BOX TRADITIONAL

- Contents:
- 15 tubes 15 ml (227-254-284-285-311-342-377-409-411-506-517-576-615-618-735)
- 1 tube 40 ml (105)
- 1 bottle 75 ml Talens Painting medium
- 2 brushes:
  - series 201 no. 4, series 208 no. 10 (bleached Chinese hog bristle)
- tube with 3 sticks of charcoal
- double palette cup
- wooden palette
- colour mixing brochure

#### REMBRANDT OIL COLOUR BOX PROFESSIONAL

- -12 tubes 40 ml (227-283-285-311-366-377-409-506-530-615-618-735)
- -1 tube 60 ml (105)
- 2 bottles 75 ml auxiliaries:
  - Talens Odourless white spirit
  - Talens Painting medium
- 3 brushes:
  - series 200 no. 8, series 201 no. 4, series 208 no. 12 (bleached Chinese hog bristle);
- painting knife no. 3012
- tube with 3 sticks charcoal
- double palette cup
- wooden palette
- colour mixing brochure

#### REMBRANDT OIL COLOUR BOX MASTER

Contents:

- 24 tubes:

  - 10 tubes 15 ml (283-285-339-370-395-517-568-576-623-735) 12 tubes 40 ml (227-254-284-311-366-377-409-411-506-530-615-618)
  - 2 tubes 60 ml (104-105)
- 3 bottles 75 ml auxiliaries:
  - Talens Odourless white spirit
  - Talens Painting medium
  - Talens Retouching varnish
- 4 brushes:
  - series 200 no. 10, series 208 no.14 (bleached Chinese hog bristle)
  - series 290 no. 6, series 291 no. 4 (polyester fibres, selected filament)
- painting knife no. 3012
- double palette cup
- tube with 3 sticks charcoal
- wooden palette
- colour mixing brochure