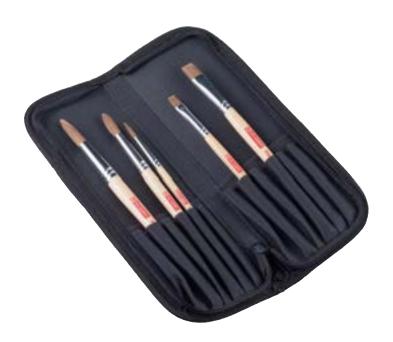

Round - 4, 6, 8

9099113M



#### TALENS ART CREATION BRUSHES SET POLYESTER

This brush set of polyester is suitable for water colour and contains the following types and sizes:

Round - 4, 6, 8





#### TALENS ART CREATION BRUSHES SET POLYESTER

This brush set of polyester is suitable for water colour and contains the following types and sizes:

Round – 6, 8 Flat liner brush – 5/8"

9099133M









#### TALENS ART CREATION BRUSHES SET PONY/POLYESTER

This brush set of pony/polyester is suitable for water colour and contains the following types and sizes:

Round - 6, 10, 14 Flat - 8, 14

9099115M





This brush set of pony/polyester is suitable for water colour and contains the following types and sizes:

Round - 6, 10, 14 Flat - 8, 14

These brushes are packed In a canvas organizer.



# ART CREATION PAINTING ACCESSORIES & PRIMER

Mont 2012 1 - Altono

Talens Art Creation painting accessories complete your painting equipment; from tear-off palettes to paint shapers and from charcoal to bamboo mats. These accessories allow you to prepare optimally for your work.

#### TALENS ART CREATION SET OF THREE PAINT SHAPERS

In order to apply paint or to remove paint in certain areas, paint shapers offer possibilities that cannot be achieved with traditional brushes. The soft silicon tip ensures for a highly characteristic brush stroke.

9030001M



#### TALENS ART CREATION SET OF THREE PALETTE KNIVES

Set of 3 metal painting knives, suitable for expressive and structured work with oil and acrylic colours, as well as for mixing colours.

9146990M



#### TALENS ART CREATION SET O