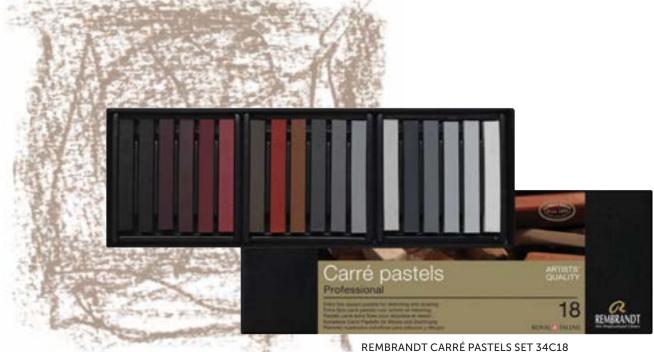

- + = 10 25 years lightfast under museum conditions
  - = 0 10 years lightfast under museum conditions

The lightfastness of all these colours has been tested in accordance with ASTM Standards D4303.

#### 205,3 = colour number and tone

- ,2 and ,3 = mixture with black
  - ,5 = full shade
  - ,7 ,12 = mixture with an increasing amount of white

#### PY184/PY138 = pigments used

(see explanation on page VIII)





# The properties

The Rembrandt carré pastels have a number of important features:

- A high colour release and tinting strength
- The highest possible colourfastness
- A good adhesion on practically all types of paper
- Washable



REMBRANDT CARRÉ PASTELS SET 34C8

Contents: 6 carré pastels

34820106



## REMBRANDT CARRÉ PASTELS SET 34C13

Contents: 12 carré pastels

34820112



REMBRANDT CARRE PASTELS SET 34C18 Contents: 18 carré pastels, complete range

contents, to carre pastets, complet





| A) | width of the hair bundle                             |
|----|------------------------------------------------------|
| B) | length of the hair bundle                            |
| C) | thickness of the hair bundle                         |
| D) | length of the brush including handle and hair bundle |



for types of paint that are thinned considerably such as water colours

Characteristics: Hair: Kolinsky red sable hair

round with a very fine tip Shape: • very resilient hair bundle Ferrule: round, seamless gold-plated brass • optimal water absorption

Handle: short, painted in matt black • for both large surfaces as well as very fine details

| #      | 000 | 00