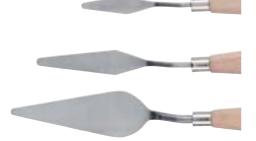

packed In a canvas organizer.



# ART CREATION PAINTING ACCESSORIES & PRIMER

Mont 2012 1 - Altono

Talens Art Creation painting accessories complete your painting equipment; from tear-off palettes to paint shapers and from charcoal to bamboo mats. These accessories allow you to prepare optimally for your work.

#### TALENS ART CREATION SET OF THREE PAINT SHAPERS

In order to apply paint or to remove paint in certain areas, paint shapers offer possibilities that cannot be achieved with traditional brushes. The soft silicon tip ensures for a highly characteristic brush stroke.

9030001M



#### TALENS ART CREATION SET OF THREE PALETTE KNIVES

Set of 3 metal painting knives, suitable for expressive and structured work with oil and acrylic colours, as well as for mixing colours.

9146990M



#### TALENS ART CREATION SET OF TWO PALETTE KNIVES

Set of 2 metal painting knives. Due to their long, straight shape they are ideally suited for preparing and mixing colours. Also suitable for expressive and structured work with oil and acrylic colours.

9146991M



#### TALENS ART CREATION CHARCOAL STICKS (10 PIECES)

Natural product, made from the best quality willow branches. For making drawings, as standalone works or as a basis for a painting. 10 units of 14 cm.







#### TALENS ART CREATION OVAL MIXING DISH

Made from durable, white plastic. Suitable for water-soluble paints such as water colour paints and gouache. Easy to clean.

9184001M



#### TALENS ART CREATION TEAR-OFF PALETTE

Paper tear-off palette, contains 20 sheets of oil-proof and waterproof paper. Has an oval thumb