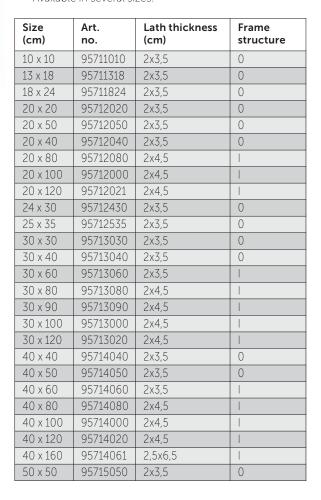

ighs 300 grams per  $m^2$  and with 21.5 x 19 threads per  $cm^2$  it has a fine structure.

- Premium quality canvas, made in Europe
- Suitable for the following painting techniques: oil colours, acrylic colours, water mixable oil colours.
- Universal preparation, applied by hand; 1 layer of natural glue and 2 layers of acidfree, acrylic-based gesso.
- The natural glue guarantees excellent stretch properties.
- The high-quality primer stops oil penetrating and guarantees an excellent adhesion for oil and acrylic colours.
- Strong softwood canvas stretcher.
- Diagonal and cross laths provide extra sturdiness for the larger sizes.
- Fitted with extra beechwood pegs for re-tensioning.
- Beading (rounded raised edge) ensures the canvas does not touch the frame.
- Available in several sizes.



| Size<br>(cm) | Art.<br>no. | Lath thickness<br>(cm) | Frame<br>structure |
|--------------|-------------|------------------------|--------------------|
| 50 x 60      | 95715060    | 2x3,5                  | 1                  |
| 50 x 70      | 95715070    | 2x4,5                  | 1                  |
| 50 x 100     | 95715000    | 2x4,5                  | 1                  |
| 50 x 120     | 95715020    | 2x4,5                  | 1                  |
| 60 x 60      | 95716060    | 2x3,5                  | 1                  |
| 60 x 70      | 95716070    | 2x4,5                  | T                  |
| 60 x 80      | 95716080    | 2x4,5                  | 1                  |
| 60 x 90      | 95716090    | 2x4,5                  | 1                  |
| 60 x 120     | 95716020