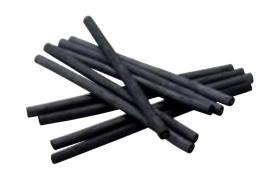

### REMBRANDT OIL COLOUR BOX TRADITIONAL

- Contents:
- 15 tubes 15 ml (227-254-284-285-311-342-377-409-411-506-517-576-615-618-735)
- 1 tube 40 ml (105)
- 1 bottle 75 ml Talens Painting medium
- 2 brushes:
  - series 201 no. 4, series 208 no. 10 (bleached Chinese hog bristle)
- tube with 3 sticks of charcoal
- double palette cup
- wooden palette
- colour mixing brochure

#### REMBRANDT OIL COLOUR BOX PROFESSIONAL

- -12 tubes 40 ml (227-283-285-311-366-377-409-506-530-615-618-735)
- -1 tube 60 ml (105)
- 2 bottles 75 ml auxiliaries:
  - Talens Odourless white spirit
  - Talens Painting medium
- 3 brushes:
  - series 200 no. 8, series 201 no. 4, series 208 no. 12 (bleached Chinese hog bristle);
- painting knife no. 3012
- tube with 3 sticks charcoal
- double palette cup
- wooden palette
- colour mixing brochure

#### REMBRANDT OIL COLOUR BOX MASTER

Contents:

- 24 tubes:

  - 10 tubes 15 ml (283-285-339-370-395-517-568-576-623-735) 12 tubes 40 ml (227-254-284-311-366-377-409-411-506-530-615-618)
  - 2 tubes 60 ml (104-105)
- 3 bottles 75 ml auxiliaries:
  - Talens Odourless white spirit
  - Talens Painting medium
  - Talens Retouching varnish
- 4 brushes:
  - series 200 no. 10, series 208 no.14 (bleached Chinese hog bristle)
  - series 290 no. 6, series 291 no. 4 (polyester fibres, selected filament)
- painting knife no. 3012
- double palette cup
- tube with 3 sticks charcoal
- wooden palette
- colour mixing brochure

#### Contents: • 41 tubes:

- 19 tubes 15 ml (223-224-266-286-339-342-347-366-370-371-403-408-
  - 18 tubes 40 ml (227-254-284-285-311-318-377-409-411-506-517-530-568-576-615-629-633-735)
  - 3 tubes 60 ml (103-104-118)
  - 1 tube 150 ml (105)
- 6 bottles 75 ml auxiliaries:
  - Talens Painting medium
  - Talens Odourless white spirit
  - Talens Picture varnish glossy
  - Talens Picture varnish mat
  - Talens Retouching varnish - Talens Glazing medium
- 10 brushes:
  - series 200 no. 8, 12, 16 (bleached Chinese hog bristle)
  - series 208 no. 6, 10, 14 (bleached Chinese hog bristle)
  - series 240 no. 6 and 10 (pure red sable hair)
  - series 291 no. 4 and 8 (polyester fibres, selected filament)
- 3 palette knives (no. 3010, 3012, 3015)
- 2 de luxe single palette cups and a double palette cup
- box with 25 sticks charcoal
- colour mixing brochure
- original hand-sprayed colour chart