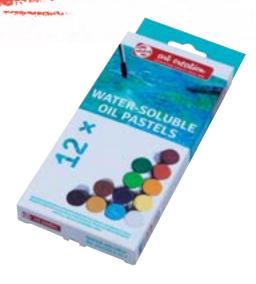

ON SOFT PASTEL SET X12

Contents: 12 pastels (100-200-202-398-318-570-535-617-615-227-408-700)

9029012M



#### TALENS ART CREATION SOFT PASTEL SET X24

Contents: 24 pastels (100-205-200-202-235-398-337-318-316-536-570-535-504-640-551-617-615-602-668-227-411-408-706-700)

9029024M



#### TALENS ART CREATION SOFT PASTEL SET X36

Contents: 36 pastels (100-222-292-205-200-202-235-398-337-318-316-374-546-536-548-570-535-504-505-566-522-640-551-678-617-675-615-602-668-227-411-408-409-705-706-700)

# ART CREATION WATER-SOLUBLE OIL PASTELS

Talens Art Creation water-soluble oil pastels are creamy oil pastels which come in bright, vivid colours. You can apply and blend these pastels easily like regular oil pastels. But you can also use the pastels with water similar to water colour techniques.



## TALENS ART CREATION WATER-SOLUBLE OIL PASTEL SET X12

Contents: 12 pastels (100-205-202-311-318-535-508-617-662-227-411-700)

9029112M



### TALENS ART CREATION WATER-SOLUBLE OIL PASTEL SET X24

Contents: 24 pastels (100-292-205-200-202-235-311-318-337-507-535-505-570-508-640-617-662-602-623-227-409-411-727-700)



## TALENS ART CREATION WATER-SOLUBLE OIL PASTEL SET X36

Contents: 36 pastels (100-292-224-201-205-200-202-235-311-398-318-337-361-316-545-546-507-535-504-505-570-508-640-679-617-662-602-623-620-227-407-409-411-727-707-700)



## ART CREATION EASELS

Outside or inside, in your own studio or hobby room, Talens Art Creation has the right artists' easels for you. The range consists of table easels, studio easels and field easels, in beechwood and pinewood.



#### TALENS ART