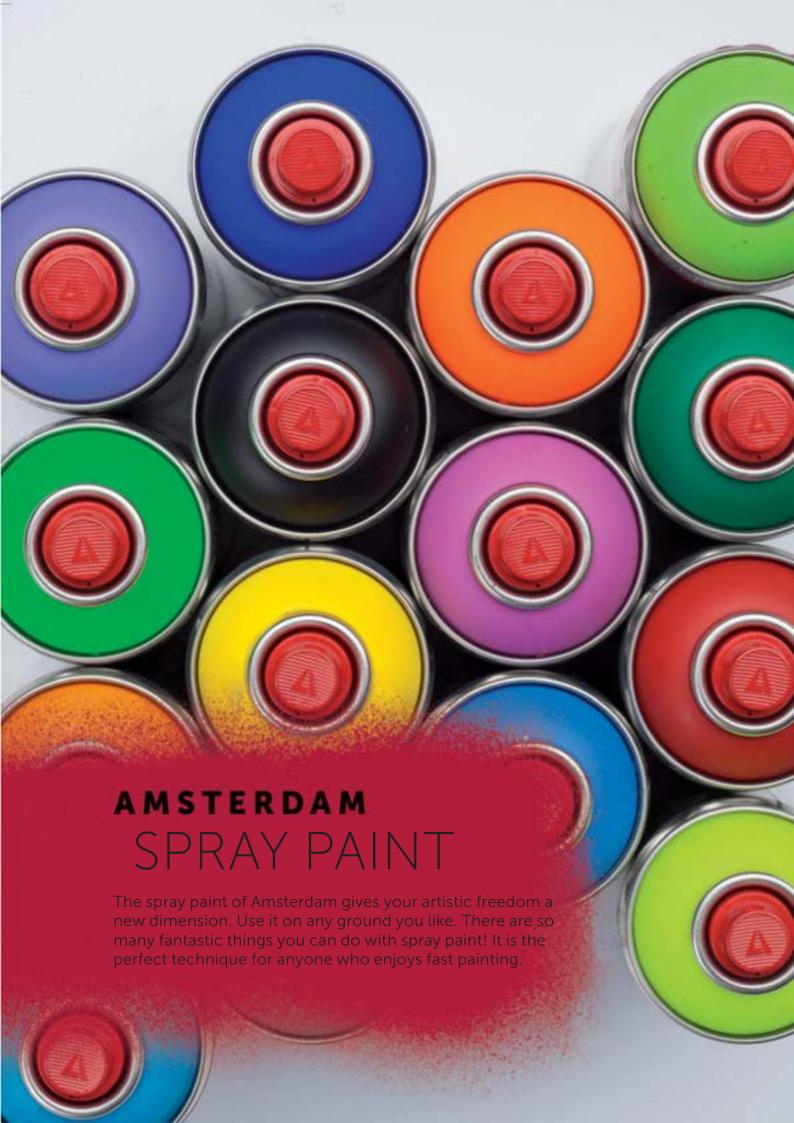

ΧI

| D.                                                      |            | Talens Gum Arabic                                                             | 216        |
|---------------------------------------------------------|------------|-------------------------------------------------------------------------------|------------|
| R                                                       | 150        | Talens Indian ink                                                             | 253        |
| Relief Paint Amsterdam Deco                             | 159<br>12  | Talens kneadable eraser                                                       | 243        |
| Rembrandt acrylic colour                                | 12<br>55   | Talens liquid masking film                                                    | 218        |
| Rembrandt acrylic paper block Rembrandt brushes         | 36         | Talens manikins                                                               | 241        |
| Rembrandt brusnes  Rembrandt carré pastels              | 34         | Talens mediums for oil colour                                                 | 212        |
| Rembrandt oil colour                                    | 6          | Talens mixing trays                                                           | 240        |
| Rembrandt oil coloui<br>Rembrandt oil paper blocks      | 55         | Talens model powder                                                           | 243        |
| Rembrandt painting knives                               | 53         | Talens oils for oil colour                                                    | 211        |
| Rembrandt pastel paper blocks                           | 55         | Talens opaque black                                                           | 257        |
| Rembrandt soft pastels                                  | 22         | Talens ox gall                                                                | 218        |
| Rembrandt water colour                                  | 16         | Talens painting accessories                                                   | 237        |
| Rembrandt water colour paper blocks                     | 55         | Talens painting knives                                                        | 225        |
| Rubber cement Talens                                    | 252        | Talens palette cups                                                           | 238        |
|                                                         |            | Talens palettes                                                               | 239        |
| S                                                       |            | Talens Panda oil pastels                                                      | 258        |
| School colour Talens                                    | 256        | Talens portfolios                                                             | 238        |
| Siccative Courtrai (pale) Talens                        | 215        | Talens rubber cement                                                          | 252        |
| Siccative Harlem (dark) Talens                          | 215        | Talens school colour                                                          | 256        |
| Sketch books Talens Art Creation                        | 206        | Talens siccative Courtrai (pale)                                              | 215        |
| Sketching paper Talens Art Creation                     | 205        | Talens siccative Harlem (dark)                                                | 215        |
| Sketching paper Van Gogh                                | 123        | Talens solvents for oil colour                                                | 210        |
| Sketch pencils sets Van Gogh                            | 100        | Talens stretched canvas                                                       | 233        |
| Soap Cobra                                              | 65         | Talens tear-off palettes                                                      | 242        |
| Soft pastels Rembrandt                                  | 22         | Talens tracing paper                                                          | 235        |
| Soft pastels Talens Art Creation                        | 190        | Talens underpainting white                                                    | 215        |
| Soft pastels Van Gogh                                   | 85         | Talens varnish for gouache                                                    | 217        |
| Solvents for oil colour Talens                          | 210        | Talens varnishes for oil colour                                               | 213        |
| Specials coloured pencils Bruynzeel                     | 296        | Talens varnish for oil pastels Talens varnish for water colour                | 218        |
| Specialties pencils Bruynzeel Design                    | 285        |                                                                               | 217<br>257 |
| Spits fineliners Bruynzeel                              | 297        | Talens Wasco wax crayons<br>Talens water colour                               | 257<br>259 |
| Spray paint Amsterdam                                   | 147        | Tear-off palette Amsterdam                                                    | 152        |
| Spray paint Amsterdam accessories                       | 148        | Tear-off palette Talens                                                       | 242        |
| Standard Series Amsterdam                               | 136        | Tear-off palette Talens Art Creation                                          | 202        |
| Stratahad panyas Talana                                 | 142        | Textile paint Amsterdam Deco                                                  | 160        |
| Stretched canvas Talens                                 | 233        | Tracing paper Talens                                                          | 235        |
| Stretched canvas Talens Art Creation                    | 203<br>288 | Triple Graphite pencil Bruynzeel                                              | 298        |
| Super coloured pencils Bruynzeel                        | 200        | Triple grip pens Bruynzeel                                                    | 292        |
| Т                                                       |            | Triple pencils Bruynzeel                                                      | 290        |
| Talens Art Creation acrylic colour                      | 185        |                                                                               |            |
| Talens Art Creation brushes                             | 195        | U                                                                             |            |
| Talens Art Creation brush holder                        | 202        | Underpainting white Talens                                                    | 215        |
| Talens Art Creation charcoal                            | 201        | Universal paint Amsterdam Deco                                                | 155        |
| Talens Art Creation easels                              | 192        | •                                                                             |            |
| Talens Art Creation gesso                               | 202        | V                                                                             |            |
| Talens Art Creation gouache                             | 189        | Varnishes Amsterdam Deco                                                      | 163        |
| Talens Art Creation oil colour                          | 183        | Varnishes Cobra                                                               | 67         |
| Talens Art Creation painting accessories                | 201        | Varnishes for oil colour Talens                                               | 213        |
| Talens Art Creation painting knives                     | 201        | Varnish for gouache Talens                                                    | 217        |
| Talens Art Creation paint shapers                       | 201        | Varnish for oil pastels Talens                                                | 218        |
| Talens Art Creation paper                               | 204        | Varnish for water colour Talens                                               | 217        |
| Talens Art Creation primer                              | 202        |                                                                               |            |
| Talens Art Creation sketch books                        | 206        | W                                                                             |            |
| Talens Art Creation soft pastels                        | 190        | Wasco wax crayons Talens                                                      | 257        |
| Talens Art Creation stretched canvas                    | 203        | Water colour paper blocks Rembrandt                                           | 55         |
| Talens Art Creation tear-off palette                    | 202        | Water colour paper blocks Talens Art Creation                                 | 204        |
| Talens Art Creation watercolour                         | 188        | Water colour paper blocks Van Gogh                                            | 123        |
| Talens Art Creation water-soluble pastels               | 191        | Water colour paper blocks Van Gogh +                                          | 107        |
| Talens auxiliaries                                      | 208        | National Gallery                                                              | 127        |
| Talens Blockprint                                       | 256        | Water colour pencils sets Van Gogh                                            | 98         |
| Talens brushes                                          | 221        | Water colour Rembrandt                                                        | 16         |
| Talens canvas boards<br>Talens canvas on roll           | 236<br>236 | Water colour Talens Water colour Talens Art Creation                          | 259<br>188 |
|                                                         | 215        | Water colour Van Gogh                                                         | 80         |
| Talens casein tempera binder<br>Talens charcoal         | 242        | Water colour varnish Talens                                                   | 217        |
| Talens drawing ink                                      | 252        | Water Colour Varrish Faleris  Water mixable oil colour Cobra Artist           | 58         |
| Talens easels                                           | 226        | Water mixable oil colour Cobra Study                                          | 62         |
| Talens Ecola gouache                                    | 255        | Water-madale on colour costa study  Water-soluble pastels Talens Art Creation | 191        |
| Talens Ecola godaene Talens Ecoline liquid water colour | 249        | Wooden palettes Talens                                                        | 239        |
| Talens Ecoline paper                                    | 250        | Writing Bruynzeel                                                             | 292        |
| Talens fixative atomizer                                | 243        | Writing pencils Bruynzeel                                                     | 287        |
| Talens fixatives for pastels                            | 219        |                                                                               | -          |
| Talens gesso                                            | 209        |                                                                               |            |
| Talens Gouache Extra Fine Quality                       | 245        |                                                                               |            |
| Talens grounds                                          | 232        |                                                                               |            |
|                                                         |            |                                                                               |            |