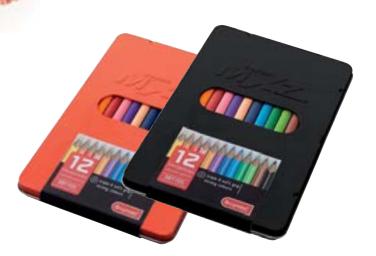

ΧI

| D.                                                      |            | Talens Gum Arabic                                                             | 216        |
|---------------------------------------------------------|------------|-------------------------------------------------------------------------------|------------|
| R                                                       | 150        | Talens Indian ink                                                             | 253        |
| Relief Paint Amsterdam Deco                             | 159<br>12  | Talens kneadable eraser                                                       | 243        |
| Rembrandt acrylic colour                                | 12<br>55   | Talens liquid masking film                                                    | 218        |
| Rembrandt acrylic paper block Rembrandt brushes         | 36         | Talens manikins                                                               | 241        |
| Rembrandt brusnes  Rembrandt carré pastels              | 34         | Talens mediums for oil colour                                                 | 212        |
| Rembrandt oil colour                                    | 6          | Talens mixing trays                                                           | 240        |
| Rembrandt oil coloui<br>Rembrandt oil paper blocks      | 55         | Talens model powder                                                           | 243        |
| Rembrandt painting knives                               | 53         | Talens oils for oil colour                                                    | 211        |
| Rembrandt pastel paper blocks                           | 55         | Talens opaque black                                                           | 257        |
| Rembrandt soft pastels                                  | 22         | Talens ox gall                                                                | 218        |
| Rembrandt water colour                                  | 16         | Talens painting accessories                                                   | 237        |
| Rembrandt water colour paper blocks                     | 55         | Talens painting knives                                                        | 225        |
| Rubber cement Talens                                    | 252        | Talens palette cups                                                           | 238        |
|                                                         |            | Talens palettes                                                               | 239        |
| S                                                       |            | Talens Panda oil pastels                                                      | 258        |
| School colour Talens                                    | 256        | Talens portfolios                                                             | 238        |
| Siccative Courtrai (pale) Talens                        | 215        | Talens rubber cement                                                          | 252        |
| Siccative Harlem (dark) Talens                          | 215        | Talens school colour                                                          | 256        |
| Sketch books Talens Art Creation                        | 206        | Talens siccative Courtrai (pale)                                              | 215        |
| Sketching paper Talens Art Creation                     | 205        | Talens siccative Harlem (dark)                                                | 215        |
| Sketching paper Van Gogh                                | 123        | Talens solvents for oil colour                                                | 210        |
| Sketch pencils sets Van Gogh                            | 100        | Talens stretched canvas                                                       | 233        |
| Soap Cobra                                              | 65         | Talens tear-off palettes                                                      | 242        |
| Soft pastels Rembrandt                                  | 22         | Talens tracing paper                                                          | 235        |
| Soft pastels Talens Art Creation                        | 190        | Talens underpainting white                                                    | 215        |
| Soft pastels Van Gogh                                   | 85         | Talens varnish for gouache                                                    | 217        |
| Solvents for oil colour Talens                          | 210        | Talens varnishes for oil colour                                               | 213        |
| Specials coloured pencils Bruynzeel                     | 296        | Talens varnish for oil pastels Talens varnish for water colour                | 218        |
| Specialties pencils Bruynzeel Design                    | 285        |                                                                               | 217<br>257 |
| Spits fineliners Bruynzeel                              | 297        | Talens Wasco wax crayons<br>Talens water colour                               | 257<br>259 |
| Spray paint Amsterdam                                   | 147        | Tear-off palette Amsterdam                                                    | 152        |
| Spray paint Amsterdam accessories                       | 148        | Tear-off palette Talens                                                       | 242        |
| Standard Series Amsterdam                               | 136        | Tear-off palette Talens Art Creation                                          | 202        |
| Stratahad panyas Talana                                 | 142        | Textile paint Amsterdam Deco                                                  | 160        |
| Stretched canvas Talens                                 | 233        | Tracing paper Talens                                                          | 235        |
| Stretched canvas Talens Art Creation                    | 203<br>288 | Triple Graphite pencil Bruynzeel                                              | 298        |
| Super coloured pencils Bruynzeel                        | 200        | Triple grip pens Bruynzeel                                                    | 292        |
| Т                                                       |            | Triple pencils Bruynzeel                                                      | 290        |
| Talens Art Creation acrylic colour                      | 185        |                                                                               |            |
| Talens Art Creation brushes                             | 195        | U                                                                             |            |
| Talens Art Creation brush holder                        | 202        | Underpainting white Talens                                                    | 215        |
| Talens Art Creation charcoal                            | 201        | Universal paint Amsterdam Deco                                                | 155        |
| Talens Art Creation easels                              | 192        | •                                                                             |            |
| Talens Art Creation gesso                               | 202        | V                                                                             |            |
| Talens Art Creation gouache                             | 189        | Varnishes Amsterdam Deco                                                      | 163        |
| Talens Art Creation oil colour                          | 183        | Varnishes Cobra                                                               | 67         |
| Talens Art Creation painting accessories                | 201        | Varnishes for oil colour Talens                                               | 213        |
| Talens Art Creation painting knives                     | 201        | Varnish for gouache Talens                                                    | 217        |
| Talens Art Creation paint shapers                       | 201        | Varnish for oil pastels Talens                                                | 218        |
| Talens Art Creation paper                               | 204        | Varnish for water colour Talens                                               | 217        |
| Talens Art Creation primer                              | 202        |                                                                               |            |
| Talens Art Creation sketch books                        | 206        | W                                                                             |            |
| Talens Art Creation soft pastels                        | 190        | Wasco wax crayons Talens                                                      | 257        |
| Talens Art Creation stretched canvas                    | 203        | Water colour paper blocks Rembrandt                                           | 55         |
| Talens Art Creation tear-off palette                    | 202        | Water colour paper blocks Talens Art Creation                                 | 204        |
| Talens Art Creation watercolour                         | 188        | Water colour paper blocks Van Gogh                                            | 123        |
| Talens Art Creation water-soluble pastels               | 191        | Water colour paper blocks Van Gogh +                                          | 107        |
| Talens auxiliaries                                      | 208        | National Gallery                                                              | 127        |
| Talens Blockprint                                       | 256        | Water colour pencils sets Van Gogh                                            | 98         |
| Talens brushes                                          | 221        | Water colour Rembrandt                                                        | 16         |
| Talens canvas boards<br>Talens canvas on roll           | 236<br>236 | Water colour Talens Water colour Talens Art Creation                          | 259<br>188 |
|                                                         | 215        | Water colour Van Gogh                                                         | 80         |
| Talens casein tempera binder<br>Talens charcoal         | 242        | Water colour varnish Talens                                                   | 217        |
| Talens drawing ink                                      | 252        | Water Colour Varrish Faleris  Water mixable oil colour Cobra Artist           | 58         |
| Talens easels                                           | 226        | Water mixable oil colour Cobra Study                                          | 62         |
| Talens Ecola gouache                                    | 255        | Water-madale on colour costa study  Water-soluble pastels Talens Art Creation | 191        |
| Talens Ecola godaene Talens Ecoline liquid water colour | 249        | Wooden palettes Talens                                                        | 239        |
| Talens Ecoline paper                                    | 250        | Writing Bruynzeel                                                             | 292        |
| Talens fixative atomizer                                | 243        | Writing pencils Bruynzeel                                                     | 287        |
| Talens fixatives for pastels                            | 219        |                                                                               | -          |
| Talens gesso                                            | 209        |                                                                               |            |
| Talens Gouache Extra Fine Quality                       | 245        |                                                                               |            |
| Talens grounds                                          | 232        |                                                                               |            |
|                                                         |            |                                                                               |            |