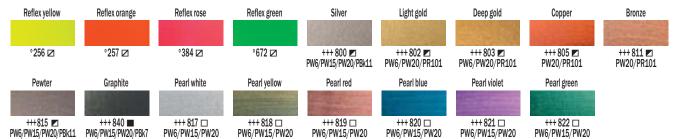

colors (reflex colors): reflex yellow, reflex orange, reflex rose and reflex green
- The Specialties range offers the acrylic painter the possibility to realise new striking effects
- Special colors of a reliable, good-quality brand
- The Specialties can be combined perfectly with the other 73 colors of the Amsterdam Standard Series
- Also easy to use with the Amsterdam dosing nozzle

## AMSTERDAM STANDARD SERIES SPECIALTIES TUBE 20 ML

Available in 17 colors

1704...0





AMSTERDAM STANDARD SERIES SPECIALTIES TUBE 120 ML

Available in 17 colors

1709...2





AMSTERDAM STANDARD SERIES SPECIALTIES BOTTLE 500 ML

Available in 17 colors

1772...2

#### AMSTERDAM STANDARD SERIES SPECIALTIES TUBE 250 ML

Available in 17 colors

1712...0

## color chart Amsterdam Standard Series Specialties



Explanations of the signs from left to right Example:

Light gold +++ 802 **☑** 

PW6/PW20/PR101

#### Degree of lightfastness

- +++ = at least 100 years lightfast under museum conditions (13 colors)
- = 0 10 years lightfast under museum conditions (4 colors)

The lightfastness of all these colors has been tested in accordance with ASTM Standards D4303

#### Opacity

- □ = transparent (6 colors)
- = semi-opaque (6 colors)= opaque (1 color)
- 802 = color number

PW6/PW20/PR101 = pigments used

(see explanation on page VIII)





## Markers

- The transparent marker clearly shows the actual color - what you see is what you get - and whether it has been shaken well
- Brilliant colors
- Water-based formula
- Waterproof once dry
- Extremely lightfast
- Odorless
- Can be combined with Amsterd