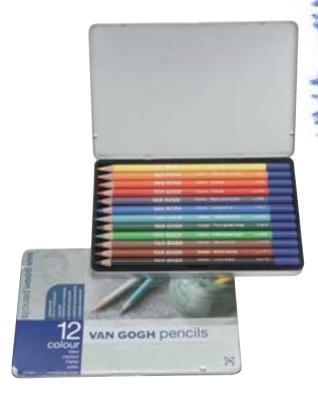

:



+++ 201.5 PY1

#### degree of lightfastness

- +++ = at least 100 years lightfast under museum conditions (52 colours)
- = 25 100 years lightfast under museum conditions (6 colours)
- = 10 25 years lightfast under museum conditions
- = 0 10 years lightfast under museum conditions (1 colours)

The lightfastness of all these colours has been tested in accordance with ASTM Standards D4303

201,5

= colour number and tone

,3 = mixing shade with black

,5 = full shade

,7/,8/,9

= mixing shade with an increasing amount of white

PY1 = pigments used

(see explanation on page VIII)





## **Properties**

- Excellent colour transfer and colour intensity
- Colours are retained due to the use of lightfast pigments
- Easy to use
- Made with care from wood cultivated in an ecological manner





VAN GOGH COLOUR PENCILS STARTER SET GCP M12

Contents: 12 colour pencils

97730012

VAN GOGH COLOUR PENCILS BASIC SET GCP M24 Contents: 24 colour pencils



VAN GOGH COLOUR PENCILS SET GCP M36 Contents: 36 colour pencils





VAN GOGH PASTEL PENCILS STARTER SET GPP M12

Contents: 12 pastel pencils

97750012



VAN GOGH PASTEL PENCILS BASIC SET GPP M24

Contents: 24 pastel pencils



## Water colour pencils sets

- Guaranteed lightfast
  Good colour release and perfectly water-soluble
  Choice of various metal sets



VAN GOGH WATER COLOUR PENCILS STARTER SET **GWCP M12** 

Contents: 12 water colour pencils

97740012



VAN GOGH WATER COLOUR PENCILS BASIC SET GWCP M24

Contents: 24 water colour pencils



VAN GOGH WATER COLOUR PENCILS SET GWCP M36

Contents: 36 water colour pencils