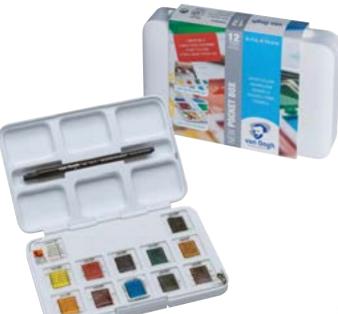

# TABLE OF CONTENTS

| Rembrandt                  | 4   | Talens                          | 180 | Bruynzeel                      | 260  |
|----------------------------|-----|---------------------------------|-----|--------------------------------|------|
| Oil colour                 | 6   | Talens Art Creation             | 182 | Children colouring             | 262  |
| Acrylic colour             | 12  | Oil colour                      | 183 | Early Learning                 | 263  |
| Water colour               | 16  | Acrylic colour                  | 185 | Essentials                     | 266  |
| Soft pastels               | 22  | Watercolour                     | 188 | Creatives                      | 268  |
| Carré pastels              | 34  | Gouache                         | 189 | mXz                            | 270  |
| Brushes and                |     | Soft pastels                    | 190 | Expression                     | 276  |
| painting knives            | 36  | Water-soluble                   |     | Graphite                       | 277  |
| Paper blocks               | 54  | oil pastels                     | 191 | Colour                         | 278  |
|                            |     | Easels                          | 192 | Aquarel                        | 279  |
| Cobra                      | 56  | Brushes                         | 195 | Design                         | 280  |
| Artist, water mixable      |     | Painting accessories            |     | Graphite                       | 281  |
| oil colour                 | 58  | and primer                      | 201 | Colour                         | 282  |
| Study, water mixable       |     | Stretched canvas                | 203 | Aquarel                        | 283  |
| oil colour                 | 62  | Paper blocks                    | 204 | Pastel                         | 284  |
| Auxiliaries and brushes    | 65  | Auxiliaries                     | 208 | Specialties                    | 285  |
|                            |     | Brushes and                     |     | Accessories                    | 286  |
| Van Gogh                   | 68  | painting knives                 | 220 | Primary school                 |      |
| Oil colour                 | 70  | Easels                          | 226 | assortment                     | 287  |
| Acrylic colour             | 76  | Grounds                         | 232 | Writing pencils                | 287  |
| Water colour               | 80  | Painting accessories            | 237 | Coloured pencils               | 288  |
| Soft pastels               | 85  | Graphic art products            | 244 | Electric pencil                |      |
| Carré pastels              | 89  | Gouache                         |     | sharpener                      | 291  |
| Oil pastels                | 91  | Extra Fine Quality              | 245 | Felt tips                      | 291  |
| Pencils                    | 94  | Ecoline                         | 249 | Writing                        | 292  |
| Brushes, painting knives   |     | Drawing ink                     | 252 | Miscellaneous                  | 293  |
| and colour shapers         | 101 | Rubber cement                   | 252 | Dutch Masters                  | 294  |
| Paper blocks               | 122 | Indian ink                      | 253 | National Gallery               | 295  |
| National Gallery           | 124 | Colouring products for children | 254 | Specials                       | 296  |
|                            |     | Ecola gouache                   | 255 | Hobby Moment                   | 297  |
| Pigments, the miracle that |     | School colour                   | 256 | Burotek                        | 298  |
| gives colour               | 128 | Blockprint                      | 256 | Triple graphite pencil         | 298  |
| _                          |     | Wasco wax crayons               | 257 | Spits                          | 299  |
| Amsterdam                  | 130 | Opaque black                    | 257 | Calligraphy                    | 299  |
| Expert Series              | 132 | Panda oil pastels               | 258 |                                |      |
| Standard Series            | 136 | Water colour                    | 259 | Paint a Future                 | - 1  |
| Specialties                | 142 |                                 |     |                                |      |
| Markers                    | 144 |                                 |     | Health, safety and environment | V    |
| Spray paint                | 147 |                                 |     |                                |      |
| Acrylic ink                | 150 |                                 |     | Colour Index / pigments        | VIII |
| Accessories                | 152 |                                 |     |                                |      |
| Deco                       | 154 |                                 |     | Keywords                       | IX   |
| Universal satin paint      | 155 |                                 |     |                                |      |
| Universal gloss paint      | 156 |                                 |     | General information            | XIII |
| Glass paint                | 157 |                                 |     |                                |      |
| Porcelain paint            | 158 |                                 |     |                                |      |
| Relief paint               | 159 |                                 |     |                                |      |
| Contour paint              | 159 |                                 |     |                                |      |
| Textile paint              | 160 |                                 |     |                                |      |
| Patina paint               | 161 |                                 |     |                                |      |
| Metallic paint             | 161 |                                 |     |                                |      |
| Auxiliaries                | 162 |                                 |     |                                |      |
| Brushes                    | 164 |                                 |     |                                |      |
| Auxiliaries                | 166 |                                 |     |                                |      |
| Brushes and                |     |                                 |     |                                |      |
| painting knives            | 177 |                                 |     |                                |      |
|                            |     |                                 |     |                                |      |