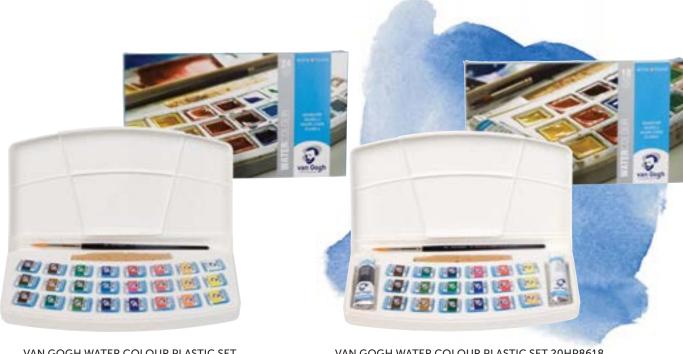

# TABLE OF CONTENTS

| Rembrandt                  | 4   | Talens                          | 180 | Bruynzeel                      | 260  |
|----------------------------|-----|---------------------------------|-----|--------------------------------|------|
| Oil colour                 | 6   | Talens Art Creation             | 182 | Children colouring             | 262  |
| Acrylic colour             | 12  | Oil colour                      | 183 | Early Learning                 | 263  |
| Water colour               | 16  | Acrylic colour                  | 185 | Essentials                     | 266  |
| Soft pastels               | 22  | Watercolour                     | 188 | Creatives                      | 268  |
| Carré pastels              | 34  | Gouache                         | 189 | mXz                            | 270  |
| Brushes and                |     | Soft pastels                    | 190 | Expression                     | 276  |
| painting knives            | 36  | Water-soluble                   |     | Graphite                       | 277  |
| Paper blocks               | 54  | oil pastels                     | 191 | Colour                         | 278  |
|                            |     | Easels                          | 192 | Aquarel                        | 279  |
| Cobra                      | 56  | Brushes                         | 195 | Design                         | 280  |
| Artist, water mixable      |     | Painting accessories            |     | Graphite                       | 281  |
| oil colour                 | 58  | and primer                      | 201 | Colour                         | 282  |
| Study, water mixable       |     | Stretched canvas                | 203 | Aquarel                        | 283  |
| oil colour                 | 62  | Paper blocks                    | 204 | Pastel                         | 284  |
| Auxiliaries and brushes    | 65  | Auxiliaries                     | 208 | Specialties                    | 285  |
|                            |     | Brushes and                     |     | Accessories                    | 286  |
| Van Gogh                   | 68  | painting knives                 | 220 | Primary school                 |      |
| Oil colour                 | 70  | Easels                          | 226 | assortment                     | 287  |
| Acrylic colour             | 76  | Grounds                         | 232 | Writing pencils                | 287  |
| Water colour               | 80  | Painting accessories            | 237 | Coloured pencils               | 288  |
| Soft pastels               | 85  | Graphic art products            | 244 | Electric pencil                |      |
| Carré pastels              | 89  | Gouache                         |     | sharpener                      | 291  |
| Oil pastels                | 91  | Extra Fine Quality              | 245 | Felt tips                      | 291  |
| Pencils                    | 94  | Ecoline                         | 249 | Writing                        | 292  |
| Brushes, painting knives   |     | Drawing ink                     | 252 | Miscellaneous                  | 293  |
| and colour shapers         | 101 | Rubber cement                   | 252 | Dutch Masters                  | 294  |
| Paper blocks               | 122 | Indian ink                      | 253 | National Gallery               | 295  |
| National Gallery           | 124 | Colouring products for children | 254 | Specials                       | 296  |
|                            |     | Ecola gouache                   | 255 | Hobby Moment                   | 297  |
| Pigments, the miracle that |     | School colour                   | 256 | Burotek                        | 298  |
| gives colour               | 128 | Blockprint                      | 256 | Triple graphite pencil         | 298  |
| _                          |     | Wasco wax crayons               | 257 | Spits                          | 299  |
| Amsterdam                  | 130 | Opaque black                    | 257 | Calligraphy                    | 299  |
| Expert Series              | 132 | Panda oil pastels               | 258 |                                |      |
| Standard Series            | 136 | Water colour                    | 259 | Paint a Future                 | - 1  |
| Specialties                | 142 |                                 |     |                                |      |
| Markers                    | 144 |                                 |     | Health, safety and environment | V    |
| Spray paint                | 147 |                                 |     |                                |      |
| Acrylic ink                | 150 |                                 |     | Colour Index / pigments        | VIII |
| Accessories                | 152 |                                 |     |                                |      |
| Deco                       | 154 |                                 |     | Keywords                       | IX   |
| Universal satin paint      | 155 |                                 |     |                                |      |
| Universal gloss paint      | 156 |                                 |     | General information            | XIII |
| Glass paint                | 157 |                                 |     |                                |      |
| Porcelain paint            | 158 |                                 |     |                                |      |
| Relief paint               | 159 |                                 |     |                                |      |
| Contour paint              | 159 |                                 |     |                                |      |
| Textile paint              | 160 |                                 |     |                                |      |
| Patina paint               | 161 |                                 |     |                                |      |
| Metallic paint             | 161 |                                 |     |                                |      |
| Auxiliaries                | 162 |                                 |     |                                |      |
| Brushes                    | 164 |                                 |     |                                |      |
| Auxiliaries                | 166 |                                 |     |                                |      |
| Brushes and                |     |                                 |     |                                |      |
| painting knives            | 177 |                                 |     |                                |      |
|                            |     |                                 |     |                                |      |