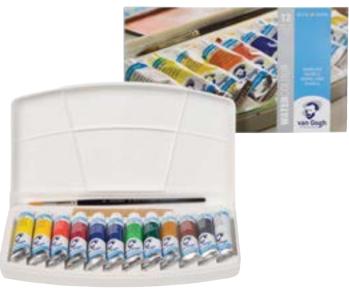

series 191 no. 6 (pointed model, round, selected filament)
- mixing tray

20808631



VAN GOGH WATER COLOUR BASIC SET 20C110

Contents: 10 tubes 10 ml (108 - 254 - 269 - 370 - 331 - 506 - 535 - 616 - 411 - 708)





#### VAN GOGH WATER COLOUR PLASTIC SET 20HP8624

Contents:

- 24 pans (108 254 268 270 238 266 311 -370 - 371 - 331 - 366 - 506 - 512 - 535 - 508 - 616 - 662 - 645 - 623 - 227 - 416 - 411 - 409 - 708)
- brush series 191 no. 6 (pointed model, round, selected filament)
- sponge

20808624

#### VAN GOGH WATER COLOUR PLASTIC SET 20HP8618 Contents:

- 18 pans (254 268 270 311 371 331 366 506 -512 - 508 - 616 - 662 - 645 - 623 - 227 - 416 - 411 - 409)
- 2 tubes 10 ml Chinese white and Payne's grey
- brush series 191 no. 6 (pointed model, round, selected filament)
- sponge

20808618







- 12 tubes 10 ml (108 254 269 370 331 -506 - 411 - 227 - 512 - 616 - 662 - 708)
- brush series 191 no. 6 (pointed model, round, selected filament)
- sponge

20800112



#### VAN GOGH WATER COLOUR METAL SET 20M8612

Contents:

- 12 pans (108 254 269 370 331 -506 - 512 - 616 - 662 - 227 - 411 - 708)
- reversible brush series 191 no. 3 (pointed model, round, selected filament)



#### VAN GOGH WATER COLOUR METAL SET 20M8624

Contents:

- 24 pans (108 254 268 270 238 266 311 370 371 331 366 506 512 535 508 616 662 645 623 227 416 411 409 708)
- brush series 191 no. 6 (pointed model, round, selected filament)

20838624



### VAN GOGH WATER COLOUR BOX PANS GWC H8624 Contents:

- 24 pans (108 254 268 270 238 266 311 370 371 331 366 535 512 506 508 623 662 645 616 227 411 409 416 708)
- 2 V