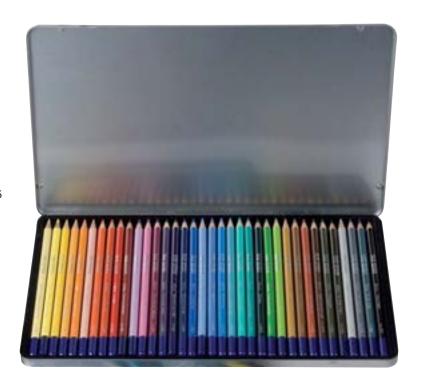

m conditions
- = 0 10 years lightfast under museum conditions (1 colours)

The lightfastness of all these colours has been tested in accordance with ASTM Standards D4303

201,5

= colour number and tone

,3 = mixing shade with black

,5 = full shade

,7/,8/,9

= mixing shade with an increasing amount of white

PY1 = pigments used

(see explanation on page VIII)





## **Properties**

- Excellent colour transfer and colour intensity
- Colours are retained due to the use of lightfast pigments
- Easy to use
- Made with care from wood cultivated in an ecological manner





VAN GOGH COLOUR PENCILS STARTER SET GCP M12

Contents: 12 colour pencils

97730012

VAN GOGH COLOUR PENCILS BASIC SET GCP M24 Contents: 24 colour pencils



VAN GOGH COLOUR PENCILS SET GCP M36 Contents: 36 colour pencils





VAN GOGH PASTEL PENCILS STARTER SET GPP M12

Contents: 12 pastel pencils

97750012



VAN GOGH PASTEL PENCILS BASIC SET GPP M24

Contents: 24 pastel pencils



## Water colour pencils sets

- Guaranteed lightfast
  Good colour release and perfectly water-soluble
  Choice of various metal sets



VAN GOGH WATER COLOUR PENCILS STARTER SET **GWCP M12** 

Contents: 12 water colour pencils

97740012



VAN GOGH WATER COLOUR PENCILS BASIC SET GWCP M24

Contents: 24 water colour pencils



VAN GOGH WATER COLOUR PENCILS SET GWCP M36

Contents: 36 water colour pencils







VAN GOGH SKETCH PENCILS SET GSP M12G

Contents: 12 graphic sketch pencils

97760012



VAN GOGH SKETCH PENCILS SET GSP M24 Contents: 24 graphic and special sketch pencils

97760024



#### VAN GOGH SKETCH PENCILS SET GSP M1