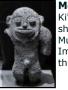

# Mokumanamana submitted by Flickr

Ki'i Pohaku A Hawaiian stone figure (ki'i pohaku) from Mokumanamana (Necker Island). A short description of the 1894 expedition that found the artifact is below. The Bishop Museum in Honolulu, Hawaii www.hawaiialive.org/realms.php?sub=Kai+Akea&treasure=... Image copyright: Thad Zajdowicz (Thad Zajdowicz), hosted on Flickr and displayed under the terms of their API.