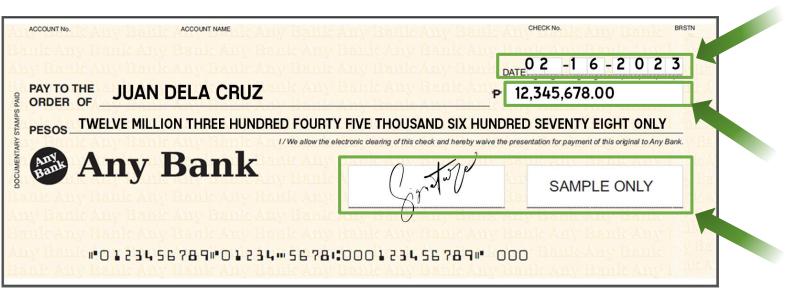

## **IMPORTANT REMINDER**

Starting May 1, 2024, banks will only accept for clearing **NEW DESIGN CHECKS** as illustrated below:

Standard Month-Day-Year format (MM-DD-YYYY) for the date, supported by date format guide below the dateline and box for each of the MM-DD-YYYY letters.

Peso (P) Sign moved out of the Amount in Figures box (placed before the box).

Boxed Signature/s Line/Spaced