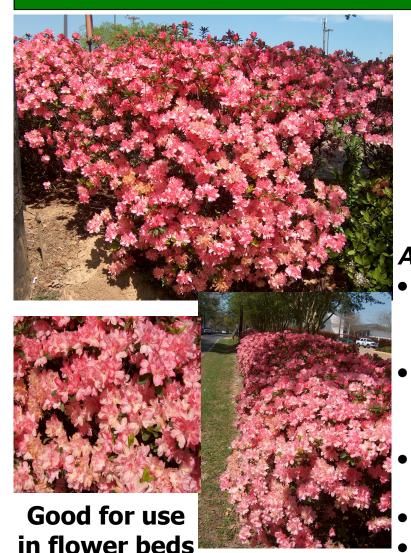

## **Azalea Hampton Beauty**

Azalea 'Hampton Beauty' (Pericat Hybrid)

- **Use:** Evergreen variety with a compact habit. Offers oval, lush green leaves. Easy to grow. Borders, specimens and mass plantings.
- Exposure/Soil: Part shade. Moist, well-drained soil, but not soggy. Water regularly, when top 3 in. of soil is dry.
- **Growth:** Moderate grower to 5 feet tall and 5 feet wide.
- *Hardiness*: *6*-9; Shrub
- *Foliage:* Evergreen. Large medium green leaves.
- **Flower:** Flowers are double in shades of pink from light to very dark, especially the edges of the petals in late spring.