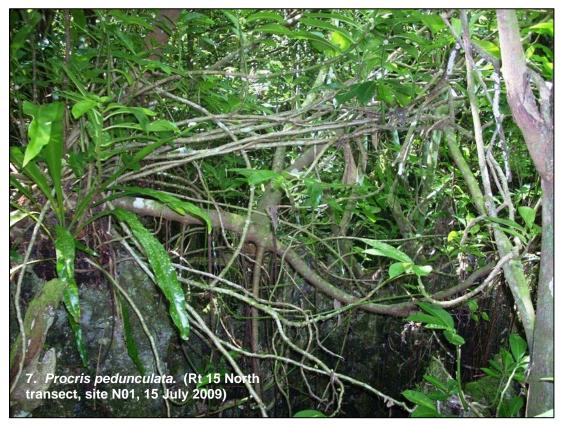

## Appendix A Host Plant Images

1. Leaves of *Elatostema* calcareum. (Rt 15 North transect, site N01, 15 July 2009)

2. Leaves of *Procris* pedunculata. (Rt 15 North transect, site N01, 15 July 2009)

3. *Procris pedunculata*. (Rt 15 North transect, site N01, 15 July 2009)