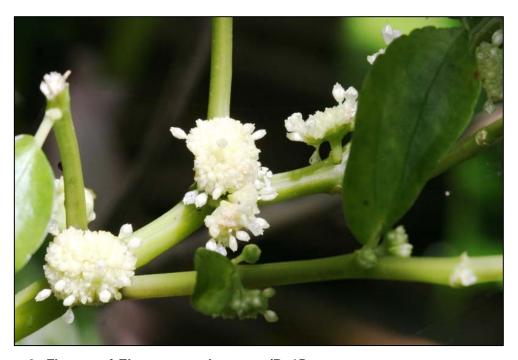

4. *Elatostema calcareum*. (Rt 15 South transect, site S03, 16 July 2009)

5. Flowers of *Procris pedunculata*. (Rt 15 North transect, site N01, 15 July 2009)

6. Flowers of *Elatostema calcareum*. (Rt 15 South transect, site S03, 16 July 2009)