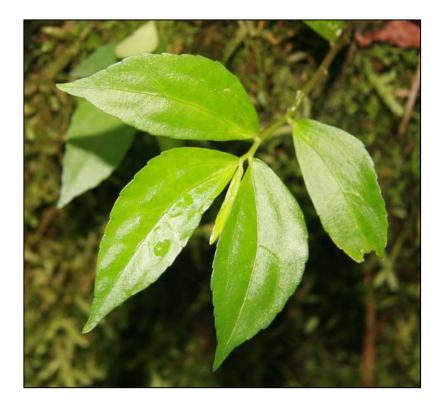

## Appendix A Host Plant Images

1. Leaves of *Elatostema* calcareum. (Rt 15 North transect, site N01, 15 July 2009)

2. Leaves of *Procris* pedunculata. (Rt 15 North transect, site N01, 15 July 2009)

3. *Procris pedunculata*. (Rt 15 North transect, site N01, 15 July 2009)