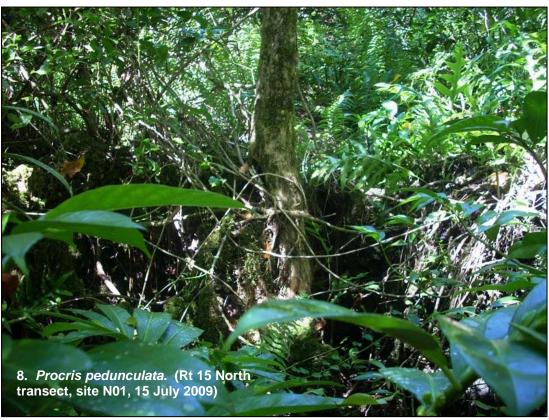

## Appendix A Host Plant Images

1. Leaves of *Elatostema* calcareum. (Rt 15 North transect, site N01, 15 July 2009)

2. Leaves of *Procris* pedunculata. (Rt 15 North transect, site N01, 15 July 2009)

3. *Procris pedunculata*. (Rt 15 North transect, site N01, 15 July 2009)