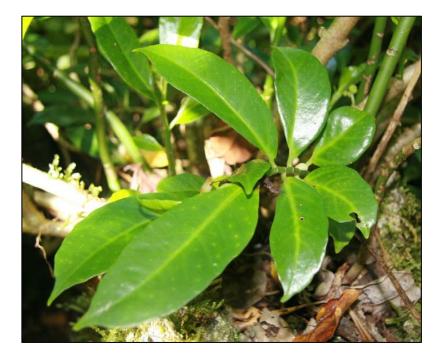

4. *Elatostema calcareum*. (Rt 15 South transect, site S03, 16 July 2009)

5. Flowers of *Procris pedunculata*. (Rt 15 North transect, site N01, 15 July 2009)

6. Flowers of *Elatostema calcareum*. (Rt 15 South transect, site S03, 16 July 2009)