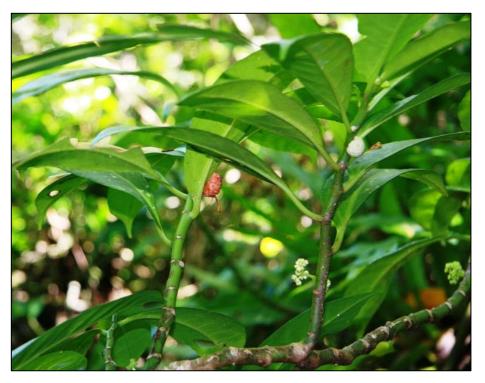

## Appendix A Host Plant Images

1. Leaves of *Elatostema* calcareum. (Rt 15 North transect, site N01, 15 July 2009)

2. Leaves of *Procris* pedunculata. (Rt 15 North transect, site N01, 15 July 2009)

3. *Procris pedunculata*. (Rt 15 North transect, site N01, 15 July 2009)