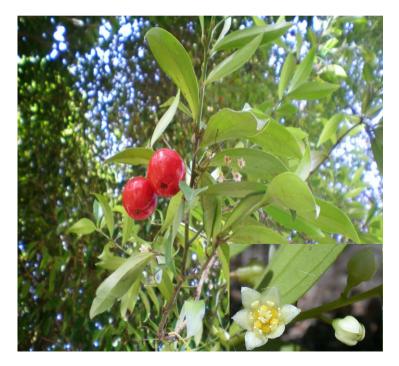

## Cryptocarya laevigata (Glossy Laurel)

This tree is usually a rainforest understory plant. Small, cream, scented flowers form on panicles from October to December. The fruit is an orange or red drupe, 15 mm in diameter. The single woody seed is pointed and prominently ribbed, The fruit is ripe from to January to May. Leaves are alternate, glossy, paler below, to 12cm long. Described as one of the best rainforest shrubs.