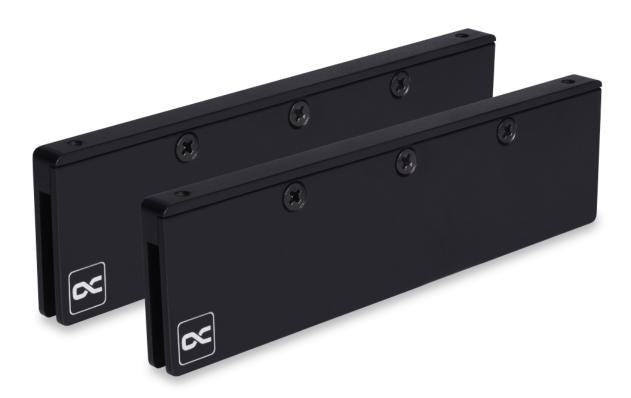

# Alphacool Core DDR5-RAM module (for Alphacool D-RAM cooler) Black 2 pieces

Alphacool article number: 17631

## Quick Info

The Alphacool DDR5-RAM modules are able to reliably cool the RAM modules of the 5th DDR specification. Due to the unchanged compatibility with the Alphacool D-RAM water coolers, the modules can be easily installed in the cooling loop.

## Article text

The Alphacool DDR5-RAM modules are able to reliably cool the RAM modules of the 5th DDR specification. Due to the unchanged compatibility with the Alphacool D-RAM water coolers, the modules can be easily installed in the cooling loop.