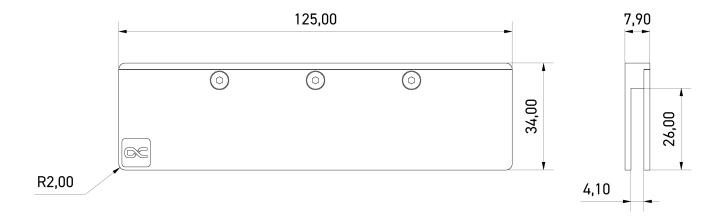

## Technical details

| Dimensions (L x W x H) | 125 x 7,90 x 34mm |
|------------------------|-------------------|
| Top cover material     | Aluminium         |
| Cooling plate material | Aluminium         |
| color                  | black             |