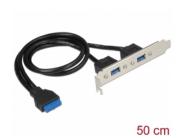

# Delock Slot bracket 1 x 19 pin USB 3.0 pin header female internal > 2 x USB 3.0 Type-A female external

#### Description

This slot bracket by Delock expands the PC by two USB 3.0 Type-A female ports. The cable of the slot bracket can be connected internally to the motherboard with a 19 pin USB 3.0 pin header. Thus the internal connection will be lead outside, in order to connect devices with USB Type-A connector to the computer.

#### **Specification**

· Connector:

internal: 1 x 19 pin USB 3.0 pin header female external: 2 x USB 3.0 Type-A female

- Pitch distance: 2.00 mmScrew type: #4-40 UNC
- Cable gauge:28 AWG data line24 AWG power line
- Cable diameter: ca. 5.5 mmData transfer rate up to 5 Gbps
- · Slot bracket: standard
- · Cable colour: black
- · Cable length without connector: ca. 50 cm