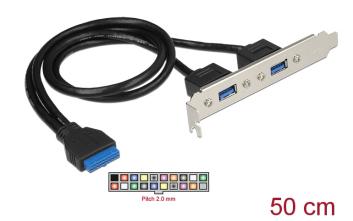

# Delock Slot bracket 1 x 19 pin USB 3.0 pin header female internal > 2 x USB 3.0 Type-A female external

#### Description

This slot bracket by Delock expands the PC by two USB 3.0 Type-A female ports. The cable of the slot bracket can be connected internally to the motherboard with a 19 pin USB 3.0 pin header. Thus the internal connection will be lead outside, in order to connect devices with USB Type-A connector to the computer.

#### **Specification**

· Connector:

internal: 1 x 19 pin USB 3.0 pin header female external: 2 x USB 3.0 Type-A female

- Pitch distance: 2.00 mmScrew type: #4-40 UNC
- Cable gauge:28 AWG data line24 AWG power line
- Cable diameter: ca. 5.5 mmData transfer rate up to 5 Gbps
- · Slot bracket: standard
- · Cable colour: black
- · Cable length without connector: ca. 50 cm