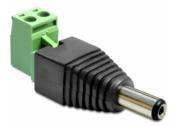

# Delock Adapter DC 2.1 x 5.5 mm male > Terminal Block 2 pin 2-part

## Description

This DC to Terminal Block adapter is made for special industrial application e.g. for connecting single wires with open cable heads. It also can be used in the hobby area for example for model railroading. Therefor you can connect various devices with suitable DC power connector to the adapter in order to supply your devices individually with power (depending on the requirements of device).

#### Connector:

- DC 2.1 (inside) x 5.5 (outside) mm male 2 pin Terminal Block
- Removable Terminal Block
- · Positive pole inside, negative pole outside
- DC pin length: ca. 11 mm
- Pitch 5.0 mm