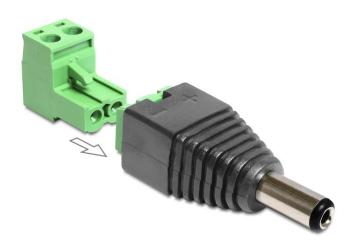

# Delock Adapter DC 2.1 x 5.5 mm male > Terminal Block 2 pin 2-part

## Description

This DC to Terminal Block adapter is made for special industrial application e.g. for connecting single wires with open cable heads. It also can be used in the hobby area for example for model railroading. Therefor you can connect various devices with suitable DC power connector to the adapter in order to supply your devices individually with power (depending on the requirements of device).

#### Connector:

- DC 2.1 (inside) x 5.5 (outside) mm male 2 pin Terminal Block
- Removable Terminal Block
- · Positive pole inside, negative pole outside
- DC pin length: ca. 11 mm
- Pitch 5.0 mm