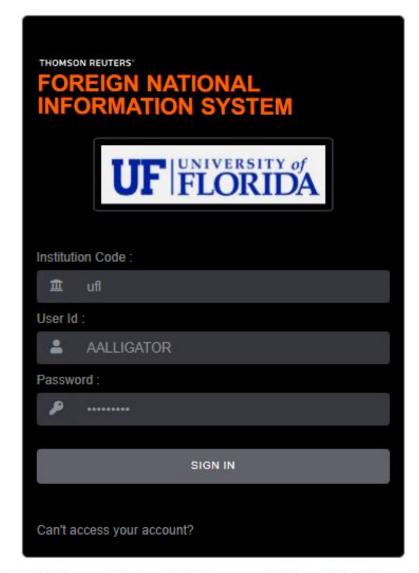

Let's begin!

To log into FNIS, go to https://fnis.thomsonreuters.com/Fnis/InstLogin?InstId=ufl

Your FNIS User ID is AALLIGATOR

Your FNIS password is 5vv;5Wrs

## Log in to FNIS

2. Log in to FNIS with the FNIS Username and temporary FNIS Password provided in the Access for FNIS System email

© 2002-2023 Thomson Reuters. All rights reserved | Privacy Policy | Terms Of Use

If you need to reset your password, click 'Can't access your account?'