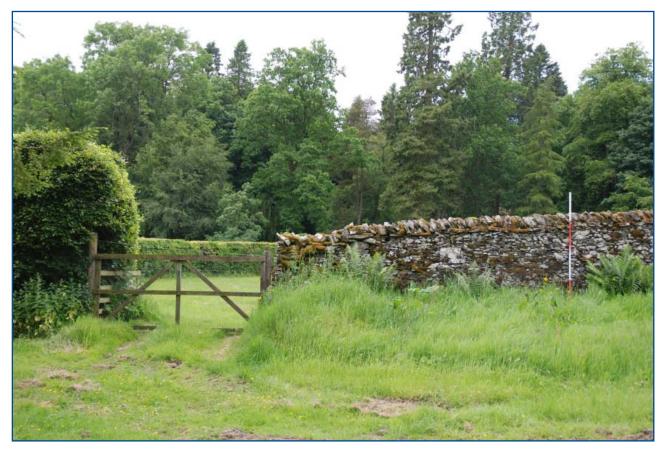

#### 4.2 Architectural Appraisal

4.2.1 The walled garden is relatively well-preserved. The north part of the wall is constructed of stone rubble held together with a lime mortar and with a curved concrete coping (a modern addition to protect the wallheads) (Plates 1 – 3). The east wall, however, is drystone construction, reducing in height to the south end of the wall adjacent to the hedge (Plates 4 & 5). There are two entrances in this wall. The southernmost of these has a 1950s upturned baluster which was created to appear like decorative finials to the gate piers (Plates 6 & 7). The west wall is a roughly coursed lime-mortared wall with a small slate pitch and zinc flashings coping, effectively creating a boundary wall to the adjacent gardener's cottage (Plates 8 & 9). A small square-headed entrance leads through to the bottom of the gardener's cottage. The doorway has a replacement concrete lintel and a wrought iron gate which were inserted during the 1950s according to the present owner (Plate 10).