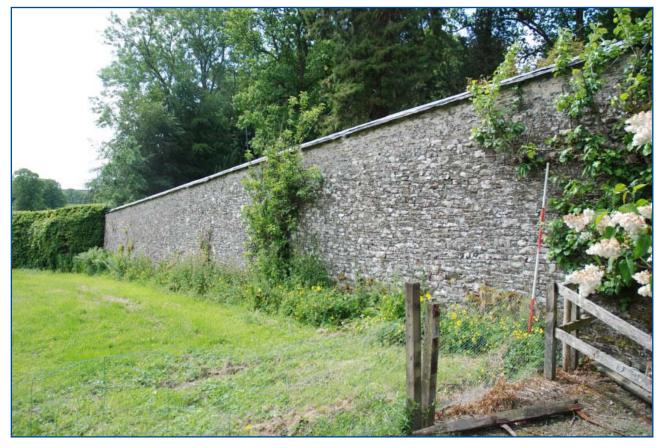

#### 4.2 Architectural Appraisal

4.2.1 The walled garden is relatively well-preserved. The north part of the wall is constructed of stone rubble held together with a lime mortar and with a curved concrete coping (a modern addition to protect the wallheads) (Plates 1 – 3). The east wall, however, is drystone construction, reducing in height to the south end of the wall adjacent to the hedge (Plates 4 & 5). There are two entrances in this wall. The southernmost of these has a 1950s upturned baluster which was created to appear like decorative finials to the gate piers (Plates 6 & 7). The west wall is a roughly coursed lime-mortared wall with a small slate pitch and zinc flashings coping, effectively creating a boundary wall to the adjacent gardener's cottage (Plates 8 & 9). A small square-headed entrance leads through to the bottom of the gardener's cottage. The doorway has a replacement concrete lintel and a wrought iron gate which were inserted during the 1950s according to the present owner (Plate 10).

Plate 2: Detail of the demolished profile of the north wall

Plate 3: General view of the exterior (north-facing side) of the north wall

Plate 4: General view of the east wall from the south-east

Plate 5: General view of the east wall to the south from the east