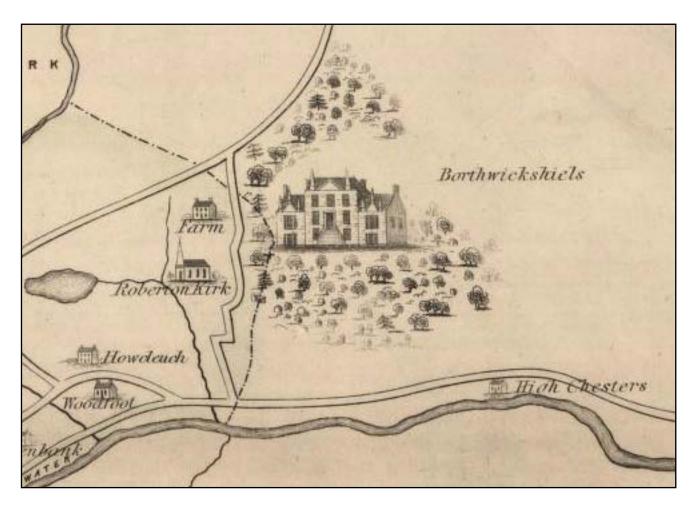

- 4.1.2 Cartographically, the house appears on the early maps. It appears on General Roy's Military Map of Scotland dating to 1747-55 (probably its first depiction) and also on Stobie's 1770 map (Figures 2 & 3). It is then also depicted on Thomson's 1832 map and on Tennant's 1840 map (Figures 4 & 5). On the latter, it is annotated as being owned by 'George Pott esq)'. Crawford & Brookes' 1843 map shows the Borthwickshiels estate in detail for the first time, and the walled garden is also depicted (Figure 6). It is shown as it stands today with three sides adjoining a curved hedge to the south side. The 1851 map by Mitchell does not show the walled garden but it serves to illustrate that Borthwickshiels was a large house of significance at this time and it would have required a large garden to complete it (Figure 7).
- 4.1.3 The First Edition Ordnance Survey map of 1858 shows the walled garden in even more detail, marking out the quadrangles of the gardens within the walled area (Figure 8). A small pond has also been added to the west of the walled garden with a small stream leading out of it to the south-east.

Figure 3: Extract from Stobie's map, 1770

Group

(Reproduced by kind permission of the National Map Library of Scotland)

Figure 4: Extract from Thomson's map, 1832

(Reproduced by kind permission of the National Map Library of Scotland)