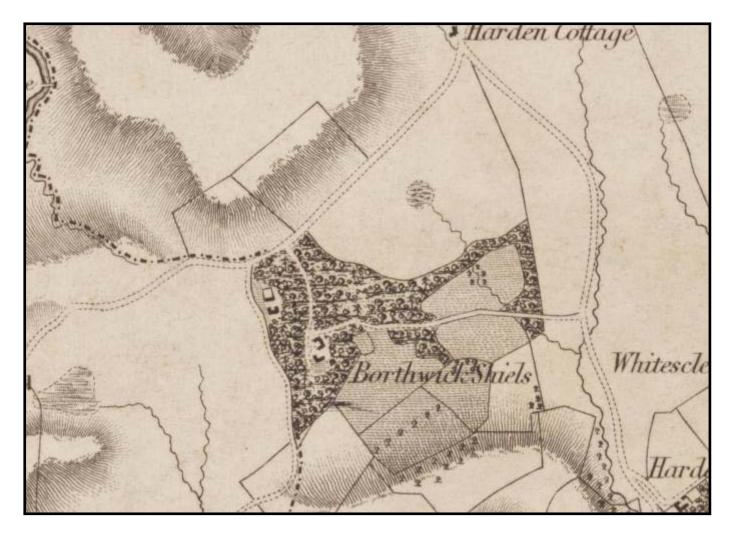

- 4.1.2 Cartographically, the house appears on the early maps. It appears on General Roy's Military Map of Scotland dating to 1747-55 (probably its first depiction) and also on Stobie's 1770 map (Figures 2 & 3). It is then also depicted on Thomson's 1832 map and on Tennant's 1840 map (Figures 4 & 5). On the latter, it is annotated as being owned by 'George Pott esq)'. Crawford & Brookes' 1843 map shows the Borthwickshiels estate in detail for the first time, and the walled garden is also depicted (Figure 6). It is shown as it stands today with three sides adjoining a curved hedge to the south side. The 1851 map by Mitchell does not show the walled garden but it serves to illustrate that Borthwickshiels was a large house of significance at this time and it would have required a large garden to complete it (Figure 7).
- 4.1.3 The First Edition Ordnance Survey map of 1858 shows the walled garden in even more detail, marking out the quadrangles of the gardens within the walled area (Figure 8). A small pond has also been added to the west of the walled garden with a small stream leading out of it to the south-east.

Figure 7: Extract from Mitchell's map, 1851

(Reproduced by kind permission of the National Map Library of Scotland)

Figure 8: Extract from Ordnance Survey map, 1858

Plate 1: General view of the north wall from the north-west