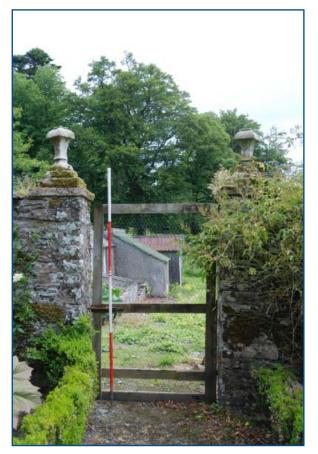

#### 4.2 Architectural Appraisal

4.2.1 The walled garden is relatively well-preserved. The north part of the wall is constructed of stone rubble held together with a lime mortar and with a curved concrete coping (a modern addition to protect the wallheads) (Plates 1 – 3). The east wall, however, is drystone construction, reducing in height to the south end of the wall adjacent to the hedge (Plates 4 & 5). There are two entrances in this wall. The southernmost of these has a 1950s upturned baluster which was created to appear like decorative finials to the gate piers (Plates 6 & 7). The west wall is a roughly coursed lime-mortared wall with a small slate pitch and zinc flashings coping, effectively creating a boundary wall to the adjacent gardener's cottage (Plates 8 & 9). A small square-headed entrance leads through to the bottom of the gardener's cottage. The doorway has a replacement concrete lintel and a wrought iron gate which were inserted during the 1950s according to the present owner (Plate 10).