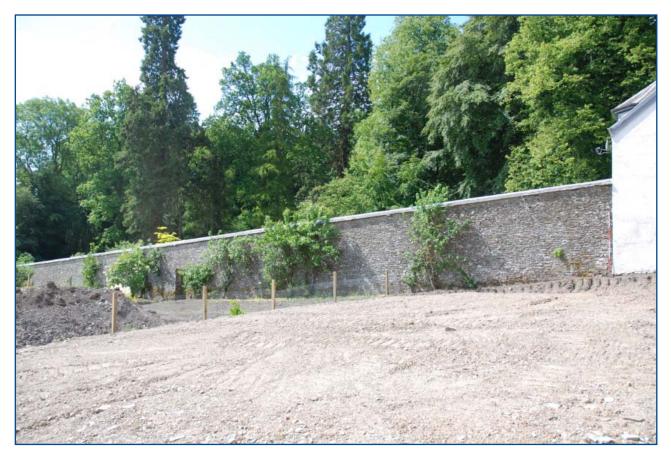

#### 4.2 Architectural Appraisal

4.2.1 The walled garden is relatively well-preserved. The north part of the wall is constructed of stone rubble held together with a lime mortar and with a curved concrete coping (a modern addition to protect the wallheads) (Plates 1 – 3). The east wall, however, is drystone construction, reducing in height to the south end of the wall adjacent to the hedge (Plates 4 & 5). There are two entrances in this wall. The southernmost of these has a 1950s upturned baluster which was created to appear like decorative finials to the gate piers (Plates 6 & 7). The west wall is a roughly coursed lime-mortared wall with a small slate pitch and zinc flashings coping, effectively creating a boundary wall to the adjacent gardener's cottage (Plates 8 & 9). A small square-headed entrance leads through to the bottom of the gardener's cottage. The doorway has a replacement concrete lintel and a wrought iron gate which were inserted during the 1950s according to the present owner (Plate 10).

Figure 7: Extract from Mitchell's map, 1851

(Reproduced by kind permission of the National Map Library of Scotland)

Figure 8: Extract from Ordnance Survey map, 1858

Plate 1: General view of the north wall from the north-west