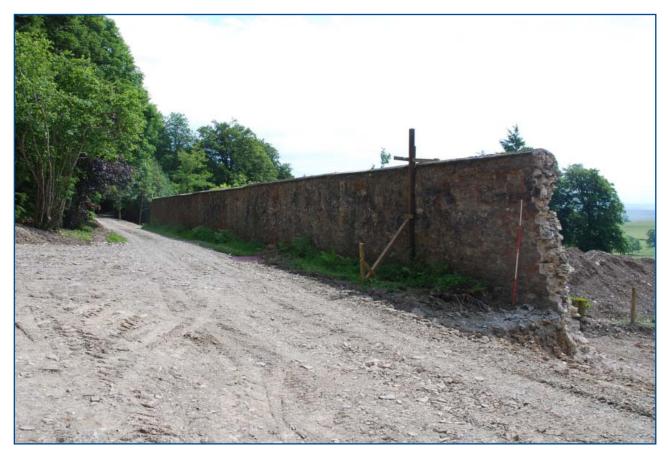

#### 4.2 Architectural Appraisal

4.2.1 The walled garden is relatively well-preserved. The north part of the wall is constructed of stone rubble held together with a lime mortar and with a curved concrete coping (a modern addition to protect the wallheads) (Plates 1 – 3). The east wall, however, is drystone construction, reducing in height to the south end of the wall adjacent to the hedge (Plates 4 & 5). There are two entrances in this wall. The southernmost of these has a 1950s upturned baluster which was created to appear like decorative finials to the gate piers (Plates 6 & 7). The west wall is a roughly coursed lime-mortared wall with a small slate pitch and zinc flashings coping, effectively creating a boundary wall to the adjacent gardener's cottage (Plates 8 & 9). A small square-headed entrance leads through to the bottom of the gardener's cottage. The doorway has a replacement concrete lintel and a wrought iron gate which were inserted during the 1950s according to the present owner (Plate 10).

Figure 7: Extract from Mitchell's map, 1851

(Reproduced by kind permission of the National Map Library of Scotland)

Figure 8: Extract from Ordnance Survey map, 1858

Plate 1: General view of the north wall from the north-west