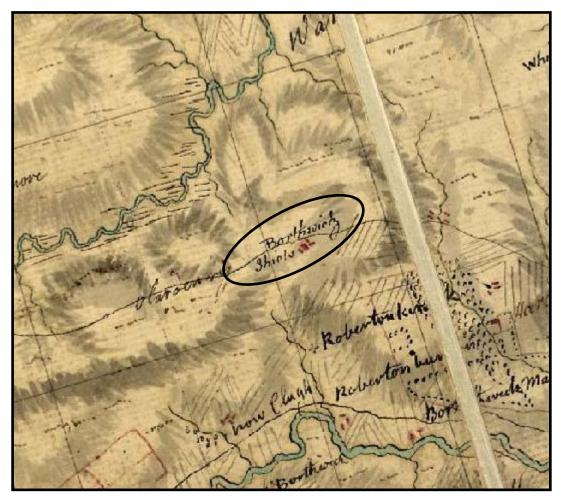

- 4.1.2 Cartographically, the house appears on the early maps. It appears on General Roy's Military Map of Scotland dating to 1747-55 (probably its first depiction) and also on Stobie's 1770 map (Figures 2 & 3). It is then also depicted on Thomson's 1832 map and on Tennant's 1840 map (Figures 4 & 5). On the latter, it is annotated as being owned by 'George Pott esq)'. Crawford & Brookes' 1843 map shows the Borthwickshiels estate in detail for the first time, and the walled garden is also depicted (Figure 6). It is shown as it stands today with three sides adjoining a curved hedge to the south side. The 1851 map by Mitchell does not show the walled garden but it serves to illustrate that Borthwickshiels was a large house of significance at this time and it would have required a large garden to complete it (Figure 7).
- 4.1.3 The First Edition Ordnance Survey map of 1858 shows the walled garden in even more detail, marking out the quadrangles of the gardens within the walled area (Figure 8). A small pond has also been added to the west of the walled garden with a small stream leading out of it to the south-east.

Figure 3: Extract from Stobie's map, 1770

Group

(Reproduced by kind permission of the National Map Library of Scotland)

Figure 4: Extract from Thomson's map, 1832

(Reproduced by kind permission of the National Map Library of Scotland)