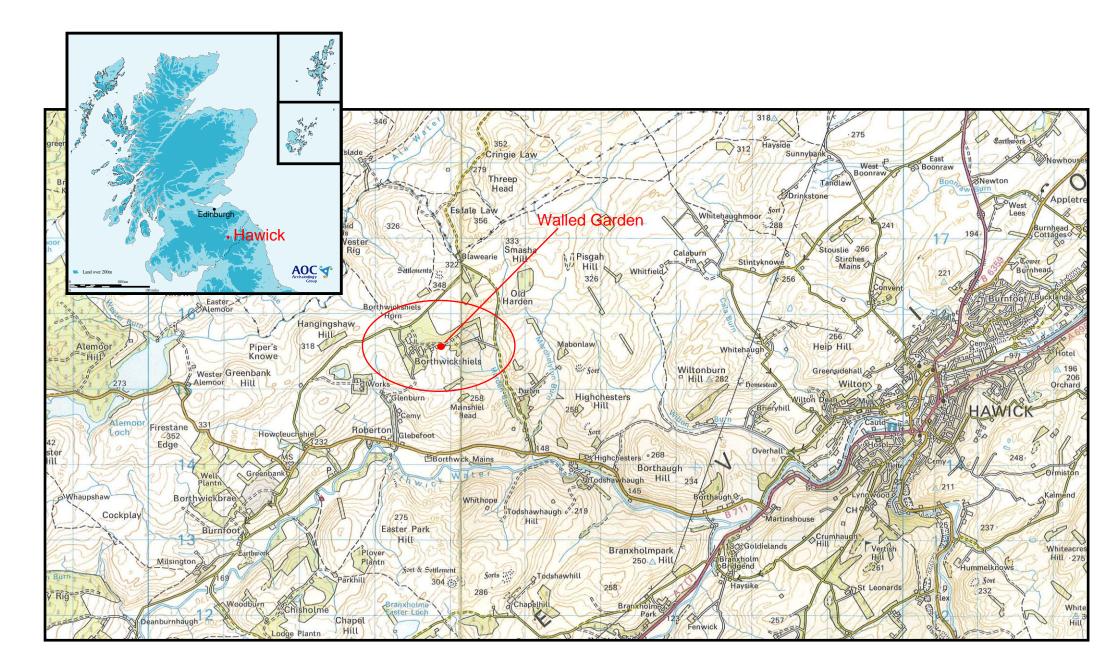

#### 1.2 Site Location

1.2.1 Borthwickshiels is located to the west of Hawick and is centred on National Grid Reference NT 437 155.

## Figure 1: Site location

AOC Archaeology

Group

(Reproduced by kind permission of the National Map Library of Scotland)

Archaeology Group

(Reproduced by kind permission of the National Map Library of Scotland)