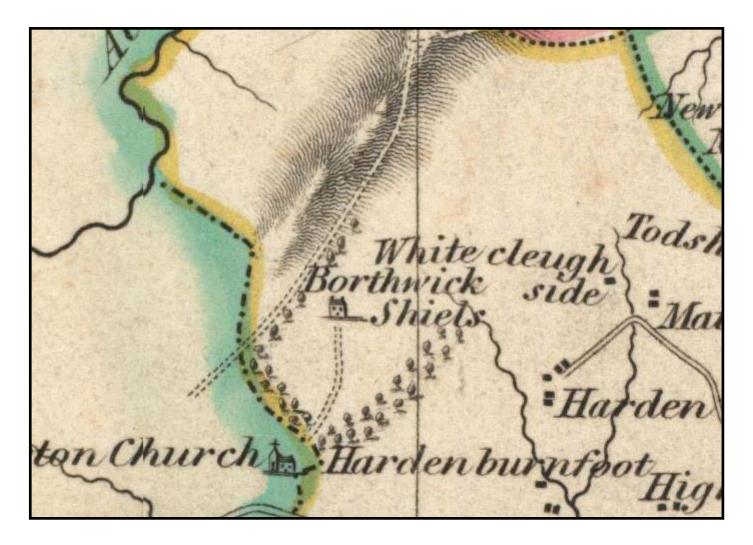

- 4.1.2 Cartographically, the house appears on the early maps. It appears on General Roy's Military Map of Scotland dating to 1747-55 (probably its first depiction) and also on Stobie's 1770 map (Figures 2 & 3). It is then also depicted on Thomson's 1832 map and on Tennant's 1840 map (Figures 4 & 5). On the latter, it is annotated as being owned by 'George Pott esq)'. Crawford & Brookes' 1843 map shows the Borthwickshiels estate in detail for the first time, and the walled garden is also depicted (Figure 6). It is shown as it stands today with three sides adjoining a curved hedge to the south side. The 1851 map by Mitchell does not show the walled garden but it serves to illustrate that Borthwickshiels was a large house of significance at this time and it would have required a large garden to complete it (Figure 7).
- 4.1.3 The First Edition Ordnance Survey map of 1858 shows the walled garden in even more detail, marking out the quadrangles of the gardens within the walled area (Figure 8). A small pond has also been added to the west of the walled garden with a small stream leading out of it to the south-east.

Figure 5: Extract from Tennant's map, 1840

(Reproduced by kind permission of the National Map Library of Scotland)

Figure 6: Extract from Crawford and Brooke's map, 1843

(Reproduced by kind permission of the National Map Library of Scotland)