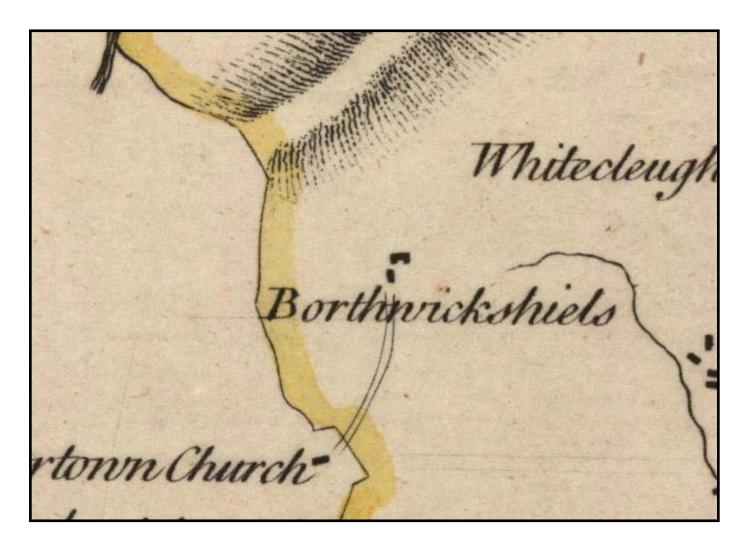

- 4.1.2 Cartographically, the house appears on the early maps. It appears on General Roy's Military Map of Scotland dating to 1747-55 (probably its first depiction) and also on Stobie's 1770 map (Figures 2 & 3). It is then also depicted on Thomson's 1832 map and on Tennant's 1840 map (Figures 4 & 5). On the latter, it is annotated as being owned by 'George Pott esq)'. Crawford & Brookes' 1843 map shows the Borthwickshiels estate in detail for the first time, and the walled garden is also depicted (Figure 6). It is shown as it stands today with three sides adjoining a curved hedge to the south side. The 1851 map by Mitchell does not show the walled garden but it serves to illustrate that Borthwickshiels was a large house of significance at this time and it would have required a large garden to complete it (Figure 7).
- 4.1.3 The First Edition Ordnance Survey map of 1858 shows the walled garden in even more detail, marking out the quadrangles of the gardens within the walled area (Figure 8). A small pond has also been added to the west of the walled garden with a small stream leading out of it to the south-east.

Figure 7: Extract from Mitchell's map, 1851

(Reproduced by kind permission of the National Map Library of Scotland)

Figure 8: Extract from Ordnance Survey map, 1858

Plate 1: General view of the north wall from the north-west