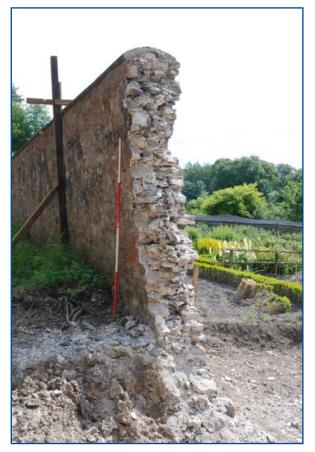

#### 4.2 Architectural Appraisal

4.2.1 The walled garden is relatively well-preserved. The north part of the wall is constructed of stone rubble held together with a lime mortar and with a curved concrete coping (a modern addition to protect the wallheads) (Plates 1 – 3). The east wall, however, is drystone construction, reducing in height to the south end of the wall adjacent to the hedge (Plates 4 & 5). There are two entrances in this wall. The southernmost of these has a 1950s upturned baluster which was created to appear like decorative finials to the gate piers (Plates 6 & 7). The west wall is a roughly coursed lime-mortared wall with a small slate pitch and zinc flashings coping, effectively creating a boundary wall to the adjacent gardener's cottage (Plates 8 & 9). A small square-headed entrance leads through to the bottom of the gardener's cottage. The doorway has a replacement concrete lintel and a wrought iron gate which were inserted during the 1950s according to the present owner (Plate 10).

Plate 2: Detail of the demolished profile of the north wall

Plate 3: General view of the exterior (north-facing side) of the north wall

Plate 4: General view of the east wall from the south-east

Plate 5: General view of the east wall to the south from the east