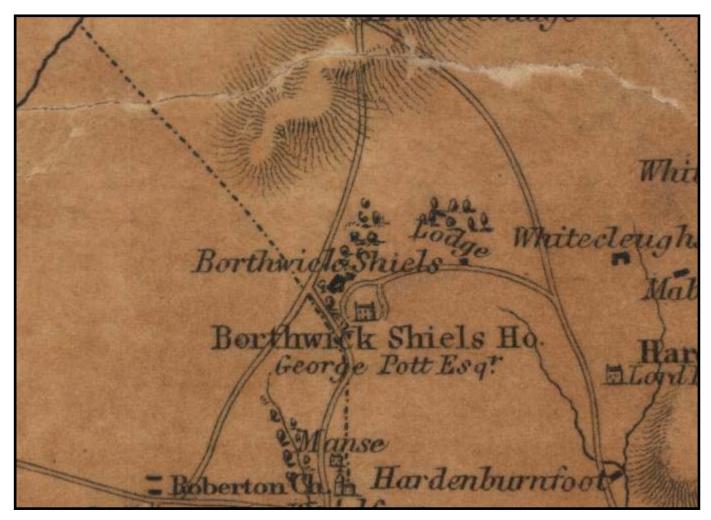

- 4.1.2 Cartographically, the house appears on the early maps. It appears on General Roy's Military Map of Scotland dating to 1747-55 (probably its first depiction) and also on Stobie's 1770 map (Figures 2 & 3). It is then also depicted on Thomson's 1832 map and on Tennant's 1840 map (Figures 4 & 5). On the latter, it is annotated as being owned by 'George Pott esq)'. Crawford & Brookes' 1843 map shows the Borthwickshiels estate in detail for the first time, and the walled garden is also depicted (Figure 6). It is shown as it stands today with three sides adjoining a curved hedge to the south side. The 1851 map by Mitchell does not show the walled garden but it serves to illustrate that Borthwickshiels was a large house of significance at this time and it would have required a large garden to complete it (Figure 7).
- 4.1.3 The First Edition Ordnance Survey map of 1858 shows the walled garden in even more detail, marking out the quadrangles of the gardens within the walled area (Figure 8). A small pond has also been added to the west of the walled garden with a small stream leading out of it to the south-east.

Figure 7: Extract from Mitchell's map, 1851

(Reproduced by kind permission of the National Map Library of Scotland)

Figure 8: Extract from Ordnance Survey map, 1858

Plate 1: General view of the north wall from the north-west