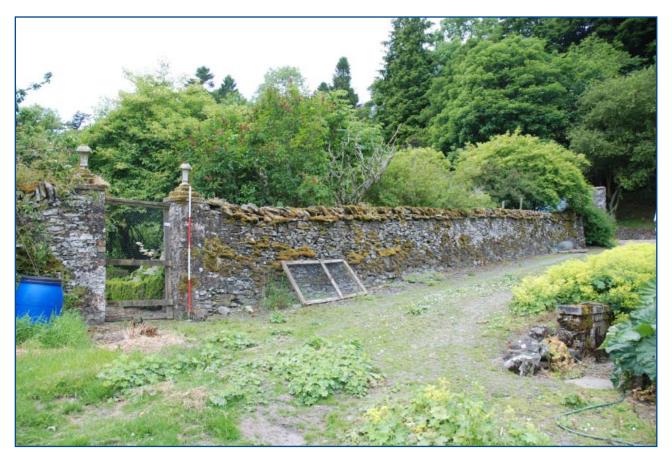

#### 4.2 Architectural Appraisal

4.2.1 The walled garden is relatively well-preserved. The north part of the wall is constructed of stone rubble held together with a lime mortar and with a curved concrete coping (a modern addition to protect the wallheads) (Plates 1 – 3). The east wall, however, is drystone construction, reducing in height to the south end of the wall adjacent to the hedge (Plates 4 & 5). There are two entrances in this wall. The southernmost of these has a 1950s upturned baluster which was created to appear like decorative finials to the gate piers (Plates 6 & 7). The west wall is a roughly coursed lime-mortared wall with a small slate pitch and zinc flashings coping, effectively creating a boundary wall to the adjacent gardener's cottage (Plates 8 & 9). A small square-headed entrance leads through to the bottom of the gardener's cottage. The doorway has a replacement concrete lintel and a wrought iron gate which were inserted during the 1950s according to the present owner (Plate 10).