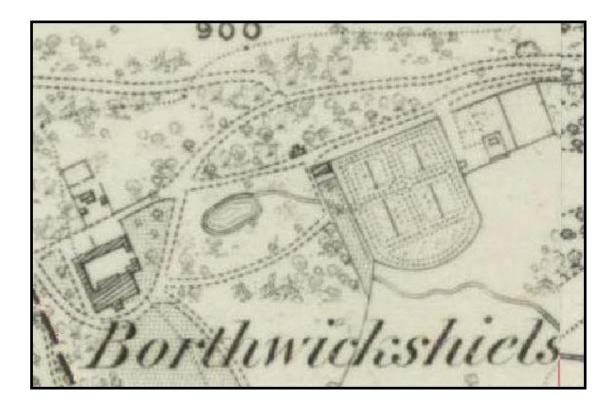

- 4.1.2 Cartographically, the house appears on the early maps. It appears on General Roy's Military Map of Scotland dating to 1747-55 (probably its first depiction) and also on Stobie's 1770 map (Figures 2 & 3). It is then also depicted on Thomson's 1832 map and on Tennant's 1840 map (Figures 4 & 5). On the latter, it is annotated as being owned by 'George Pott esq)'. Crawford & Brookes' 1843 map shows the Borthwickshiels estate in detail for the first time, and the walled garden is also depicted (Figure 6). It is shown as it stands today with three sides adjoining a curved hedge to the south side. The 1851 map by Mitchell does not show the walled garden but it serves to illustrate that Borthwickshiels was a large house of significance at this time and it would have required a large garden to complete it (Figure 7).
- 4.1.3 The First Edition Ordnance Survey map of 1858 shows the walled garden in even more detail, marking out the quadrangles of the gardens within the walled area (Figure 8). A small pond has also been added to the west of the walled garden with a small stream leading out of it to the south-east.

#### 4.2 Architectural Appraisal

4.2.1 The walled garden is relatively well-preserved. The north part of the wall is constructed of stone rubble held together with a lime mortar and with a curved concrete coping (a modern addition to protect the wallheads) (Plates 1 – 3). The east wall, however, is drystone construction, reducing in height to the south end of the wall adjacent to the hedge (Plates 4 & 5). There are two entrances in this wall. The southernmost of these has a 1950s upturned baluster which was created to appear like decorative finials to the gate piers (Plates 6 & 7). The west wall is a roughly coursed lime-mortared wall with a small slate pitch and zinc flashings coping, effectively creating a boundary wall to the adjacent gardener's cottage (Plates 8 & 9). A small square-headed entrance leads through to the bottom of the gardener's cottage. The doorway has a replacement concrete lintel and a wrought iron gate which were inserted during the 1950s according to the present owner (Plate 10).