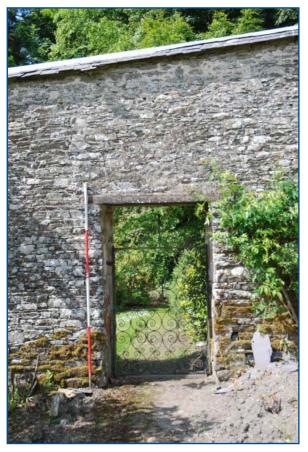

#### 4.2 Architectural Appraisal

4.2.1 The walled garden is relatively well-preserved. The north part of the wall is constructed of stone rubble held together with a lime mortar and with a curved concrete coping (a modern addition to protect the wallheads) (Plates 1 – 3). The east wall, however, is drystone construction, reducing in height to the south end of the wall adjacent to the hedge (Plates 4 & 5). There are two entrances in this wall. The southernmost of these has a 1950s upturned baluster which was created to appear like decorative finials to the gate piers (Plates 6 & 7). The west wall is a roughly coursed lime-mortared wall with a small slate pitch and zinc flashings coping, effectively creating a boundary wall to the adjacent gardener's cottage (Plates 8 & 9). A small square-headed entrance leads through to the bottom of the gardener's cottage. The doorway has a replacement concrete lintel and a wrought iron gate which were inserted during the 1950s according to the present owner (Plate 10).

Plate 6: Detail of the doorway in the east wall from the east

Plate 7: Detail of the finial to the doorway in the east wall

Plate 8: General view of the west wall from the NEE

Plate 9: General view of the west wall from the north-east

Plate 10: Detail of the doorway in the west wall from the east

Walled garden, Borthwickshiels, Hawick Appendix 1

Black & White and Colour Digital Photographic record

| Detail | Description                                                                                                                                                                          | From                                                                                                                                                                                                                                                                                                                                                                                                                                                                                                                                                                                                                                                                                                                                                                                                                                                                                                                                                                                                                                                                                                                                                                                                                                                                                                                                                                                                                                                                                                                                                  | Date                                                                                                                                                                                                                                                                                                                                                                                                                                                                                                                                                                                                                                                                                                                                                                                                                                                                                                           |
|--------|--------------------------------------------------------------------------------------------------------------------------------------------------------------------------------------|-------------------------------------------------------------------------------------------------------------------------------------------------------------------------------------------------------------------------------------------------------------------------------------------------------------------------------------------------------------------------------------------------------------------------------------------------------------------------------------------------------------------------------------------------------------------------------------------------------------------------------------------------------------------------------------------------------------------------------------------------------------------------------------------------------------------------------------------------------------------------------------------------------------------------------------------------------------------------------------------------------------------------------------------------------------------------------------------------------------------------------------------------------------------------------------------------------------------------------------------------------------------------------------------------------------------------------------------------------------------------------------------------------------------------------------------------------------------------------------------------------------------------------------------------------|----------------------------------------------------------------------------------------------------------------------------------------------------------------------------------------------------------------------------------------------------------------------------------------------------------------------------------------------------------------------------------------------------------------------------------------------------------------------------------------------------------------------------------------------------------------------------------------------------------------------------------------------------------------------------------------------------------------------------------------------------------------------------------------------------------------------------------------------------------------------------------------------------------------|
|        |                                                                                                                                                                                      |                                                                                                                                                                                                                                                                                                                                                                                                                                                                                                                                                                                                                                                                                                                                                                                                                                                                                                                                                                                                                                                                                                                                                                                                                                                                                                                                                                                                                                                                                                                                                       |                                                                                                                                                                                                                                                                                                                                                                                                                                                                                                                                                                                                                                                                                                                                                                                                                                                                                                                |
| -      | General views of the garden                                                                                                                                                          | NW                                                                                                                                                                                                                                                                                                                                                                                                                                                                                                                                                                                                                                                                                                                                                                                                                                                                                                                                                                                                                                                                                                                                                                                                                                                                                                                                                                                                                                                                                                                                                    | 26/06/09                                                                                                                                                                                                                                                                                                                                                                                                                                                                                                                                                                                                                                                                                                                                                                                                                                                                                                       |
| E Wall | General view                                                                                                                                                                         | NE                                                                                                                                                                                                                                                                                                                                                                                                                                                                                                                                                                                                                                                                                                                                                                                                                                                                                                                                                                                                                                                                                                                                                                                                                                                                                                                                                                                                                                                                                                                                                    | "                                                                                                                                                                                                                                                                                                                                                                                                                                                                                                                                                                                                                                                                                                                                                                                                                                                                                                              |
| N Wall | Detail of the E end                                                                                                                                                                  | NE                                                                                                                                                                                                                                                                                                                                                                                                                                                                                                                                                                                                                                                                                                                                                                                                                                                                                                                                                                                                                                                                                                                                                                                                                                                                                                                                                                                                                                                                                                                                                    | "                                                                                                                                                                                                                                                                                                                                                                                                                                                                                                                                                                                                                                                                                                                                                                                                                                                                                                              |
| N Wall | General view                                                                                                                                                                         | NE                                                                                                                                                                                                                                                                                                                                                                                                                                                                                                                                                                                                                                                                                                                                                                                                                                                                                                                                                                                                                                                                                                                                                                                                                                                                                                                                                                                                                                                                                                                                                    | "                                                                                                                                                                                                                                                                                                                                                                                                                                                                                                                                                                                                                                                                                                                                                                                                                                                                                                              |
| N Wall | Detail of the exterior side                                                                                                                                                          | Ν                                                                                                                                                                                                                                                                                                                                                                                                                                                                                                                                                                                                                                                                                                                                                                                                                                                                                                                                                                                                                                                                                                                                                                                                                                                                                                                                                                                                                                                                                                                                                     | "                                                                                                                                                                                                                                                                                                                                                                                                                                                                                                                                                                                                                                                                                                                                                                                                                                                                                                              |
| N wall | General view of interior side                                                                                                                                                        | SE                                                                                                                                                                                                                                                                                                                                                                                                                                                                                                                                                                                                                                                                                                                                                                                                                                                                                                                                                                                                                                                                                                                                                                                                                                                                                                                                                                                                                                                                                                                                                    | "                                                                                                                                                                                                                                                                                                                                                                                                                                                                                                                                                                                                                                                                                                                                                                                                                                                                                                              |
| E Wall | Detail of doorway to N                                                                                                                                                               | W                                                                                                                                                                                                                                                                                                                                                                                                                                                                                                                                                                                                                                                                                                                                                                                                                                                                                                                                                                                                                                                                                                                                                                                                                                                                                                                                                                                                                                                                                                                                                     | "                                                                                                                                                                                                                                                                                                                                                                                                                                                                                                                                                                                                                                                                                                                                                                                                                                                                                                              |
| E Wall | Detail of doorway to N                                                                                                                                                               | E                                                                                                                                                                                                                                                                                                                                                                                                                                                                                                                                                                                                                                                                                                                                                                                                                                                                                                                                                                                                                                                                                                                                                                                                                                                                                                                                                                                                                                                                                                                                                     | u                                                                                                                                                                                                                                                                                                                                                                                                                                                                                                                                                                                                                                                                                                                                                                                                                                                                                                              |
| E Wall | Detail of exterior to S by gate                                                                                                                                                      | E                                                                                                                                                                                                                                                                                                                                                                                                                                                                                                                                                                                                                                                                                                                                                                                                                                                                                                                                                                                                                                                                                                                                                                                                                                                                                                                                                                                                                                                                                                                                                     | "                                                                                                                                                                                                                                                                                                                                                                                                                                                                                                                                                                                                                                                                                                                                                                                                                                                                                                              |
| E Wall | General view                                                                                                                                                                         | SE                                                                                                                                                                                                                                                                                                                                                                                                                                                                                                                                                                                                                                                                                                                                                                                                                                                                                                                                                                                                                                                                                                                                                                                                                                                                                                                                                                                                                                                                                                                                                    | u                                                                                                                                                                                                                                                                                                                                                                                                                                                                                                                                                                                                                                                                                                                                                                                                                                                                                                              |
| E Wall | General view to S                                                                                                                                                                    | SE                                                                                                                                                                                                                                                                                                                                                                                                                                                                                                                                                                                                                                                                                                                                                                                                                                                                                                                                                                                                                                                                                                                                                                                                                                                                                                                                                                                                                                                                                                                                                    | "                                                                                                                                                                                                                                                                                                                                                                                                                                                                                                                                                                                                                                                                                                                                                                                                                                                                                                              |
| E Wall | General view to N                                                                                                                                                                    | SE                                                                                                                                                                                                                                                                                                                                                                                                                                                                                                                                                                                                                                                                                                                                                                                                                                                                                                                                                                                                                                                                                                                                                                                                                                                                                                                                                                                                                                                                                                                                                    | u                                                                                                                                                                                                                                                                                                                                                                                                                                                                                                                                                                                                                                                                                                                                                                                                                                                                                                              |
| E Wall | Detail of doorway                                                                                                                                                                    | E                                                                                                                                                                                                                                                                                                                                                                                                                                                                                                                                                                                                                                                                                                                                                                                                                                                                                                                                                                                                                                                                                                                                                                                                                                                                                                                                                                                                                                                                                                                                                     | u                                                                                                                                                                                                                                                                                                                                                                                                                                                                                                                                                                                                                                                                                                                                                                                                                                                                                                              |
| E Wall | General view to S                                                                                                                                                                    | NW                                                                                                                                                                                                                                                                                                                                                                                                                                                                                                                                                                                                                                                                                                                                                                                                                                                                                                                                                                                                                                                                                                                                                                                                                                                                                                                                                                                                                                                                                                                                                    | u                                                                                                                                                                                                                                                                                                                                                                                                                                                                                                                                                                                                                                                                                                                                                                                                                                                                                                              |
| E Wall | Finial detail to doorway to S                                                                                                                                                        | W                                                                                                                                                                                                                                                                                                                                                                                                                                                                                                                                                                                                                                                                                                                                                                                                                                                                                                                                                                                                                                                                                                                                                                                                                                                                                                                                                                                                                                                                                                                                                     | "                                                                                                                                                                                                                                                                                                                                                                                                                                                                                                                                                                                                                                                                                                                                                                                                                                                                                                              |
| E Wall | Detail of doorway                                                                                                                                                                    | W                                                                                                                                                                                                                                                                                                                                                                                                                                                                                                                                                                                                                                                                                                                                                                                                                                                                                                                                                                                                                                                                                                                                                                                                                                                                                                                                                                                                                                                                                                                                                     | u                                                                                                                                                                                                                                                                                                                                                                                                                                                                                                                                                                                                                                                                                                                                                                                                                                                                                                              |
| Hedge  | General views                                                                                                                                                                        | NNW                                                                                                                                                                                                                                                                                                                                                                                                                                                                                                                                                                                                                                                                                                                                                                                                                                                                                                                                                                                                                                                                                                                                                                                                                                                                                                                                                                                                                                                                                                                                                   | u                                                                                                                                                                                                                                                                                                                                                                                                                                                                                                                                                                                                                                                                                                                                                                                                                                                                                                              |
| W Wall | General view of interior side                                                                                                                                                        | NE                                                                                                                                                                                                                                                                                                                                                                                                                                                                                                                                                                                                                                                                                                                                                                                                                                                                                                                                                                                                                                                                                                                                                                                                                                                                                                                                                                                                                                                                                                                                                    | u                                                                                                                                                                                                                                                                                                                                                                                                                                                                                                                                                                                                                                                                                                                                                                                                                                                                                                              |
| W Wall | General view of exterior side                                                                                                                                                        | W                                                                                                                                                                                                                                                                                                                                                                                                                                                                                                                                                                                                                                                                                                                                                                                                                                                                                                                                                                                                                                                                                                                                                                                                                                                                                                                                                                                                                                                                                                                                                     | u                                                                                                                                                                                                                                                                                                                                                                                                                                                                                                                                                                                                                                                                                                                                                                                                                                                                                                              |
| W Wall | Detail of doorway                                                                                                                                                                    | W                                                                                                                                                                                                                                                                                                                                                                                                                                                                                                                                                                                                                                                                                                                                                                                                                                                                                                                                                                                                                                                                                                                                                                                                                                                                                                                                                                                                                                                                                                                                                     | "                                                                                                                                                                                                                                                                                                                                                                                                                                                                                                                                                                                                                                                                                                                                                                                                                                                                                                              |
| W Wall | Detail of doorway                                                                                                                                                                    | E                                                                                                                                                                                                                                                                                                                                                                                                                                                                                                                                                                                                                                                                                                                                                                                                                                                                                                                                                                                                                                                                                                                                                                                                                                                                                                                                                                                                                                                                                                                                                     | "                                                                                                                                                                                                                                                                                                                                                                                                                                                                                                                                                                                                                                                                                                                                                                                                                                                                                                              |
| W Wall | General view of interior side to N                                                                                                                                                   |                                                                                                                                                                                                                                                                                                                                                                                                                                                                                                                                                                                                                                                                                                                                                                                                                                                                                                                                                                                                                                                                                                                                                                                                                                                                                                                                                                                                                                                                                                                                                       |                                                                                                                                                                                                                                                                                                                                                                                                                                                                                                                                                                                                                                                                                                                                                                                                                                                                                                                |
|        | -<br>E Wall<br>N Wall<br>N Wall<br>N Wall<br>E Wall<br>Hedge<br>W Wall<br>W Wall<br>W Wall | <ul> <li>General views of the garden</li> <li>E Wall General view</li> <li>N Wall Detail of the E end</li> <li>N Wall General view</li> <li>N Wall Detail of the exterior side</li> <li>N wall General view of interior side</li> <li>E Wall Detail of doorway to N</li> <li>E Wall Detail of doorway to N</li> <li>E Wall Detail of exterior to S by gate</li> <li>E Wall General view</li> <li>E Wall General view to S</li> <li>E Wall General view to N</li> <li>E Wall General view to S</li> <li>E Wall Detail of doorway</li> <li>E Wall Detail of doorway</li> <li>E Wall General view to S</li> <li>E Wall Detail of doorway</li> <li>Hedge General views</li> <li>W Wall General view of interior side</li> <li>W Wall General view of exterior side</li> <li>W Wall Detail of doorway</li> <li>W Wall Detail of doorway</li> <li>W Wall Detail of doorway</li> </ul> | General views of the gardenNWE WallGeneral viewNEN WallDetail of the E endNEN WallGeneral viewNEN WallDetail of the exterior sideNN wallGeneral view of interior sideSEE WallDetail of doorway to NWE WallDetail of doorway to NEE WallDetail of doorway to NEE WallDetail of exterior to S by gateEE WallGeneral viewSEE WallGeneral view to SSEE WallGeneral view to NSEE WallGeneral view to SSEE WallGeneral view to SSEE WallGeneral view to SNWE WallGeneral view to SNWE WallGeneral view to SNWE WallGeneral view to SNWW WallGeneral view of interior sideWW WallGeneral viewsNNWW WallGeneral view of interior sideWW WallGeneral view of exterior sideWW WallGeneral view of exterior sideWW WallDetail of doorwayWW WallDe |