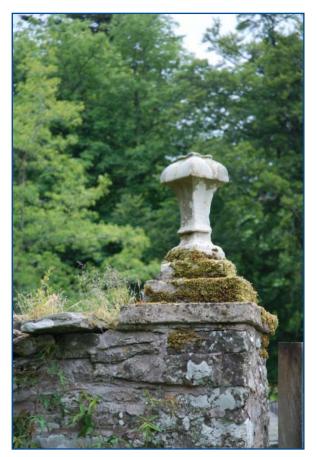

#### 4.2 Architectural Appraisal

4.2.1 The walled garden is relatively well-preserved. The north part of the wall is constructed of stone rubble held together with a lime mortar and with a curved concrete coping (a modern addition to protect the wallheads) (Plates 1 – 3). The east wall, however, is drystone construction, reducing in height to the south end of the wall adjacent to the hedge (Plates 4 & 5). There are two entrances in this wall. The southernmost of these has a 1950s upturned baluster which was created to appear like decorative finials to the gate piers (Plates 6 & 7). The west wall is a roughly coursed lime-mortared wall with a small slate pitch and zinc flashings coping, effectively creating a boundary wall to the adjacent gardener's cottage (Plates 8 & 9). A small square-headed entrance leads through to the bottom of the gardener's cottage. The doorway has a replacement concrete lintel and a wrought iron gate which were inserted during the 1950s according to the present owner (Plate 10).