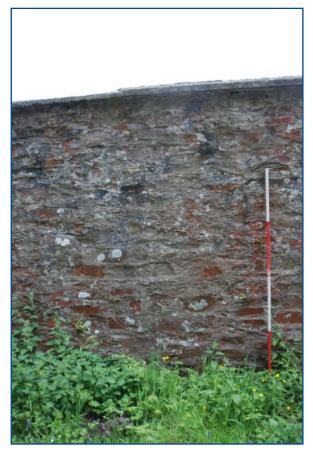

#### 4.2 Architectural Appraisal

4.2.1 The walled garden is relatively well-preserved. The north part of the wall is constructed of stone rubble held together with a lime mortar and with a curved concrete coping (a modern addition to protect the wallheads) (Plates 1 – 3). The east wall, however, is drystone construction, reducing in height to the south end of the wall adjacent to the hedge (Plates 4 & 5). There are two entrances in this wall. The southernmost of these has a 1950s upturned baluster which was created to appear like decorative finials to the gate piers (Plates 6 & 7). The west wall is a roughly coursed lime-mortared wall with a small slate pitch and zinc flashings coping, effectively creating a boundary wall to the adjacent gardener's cottage (Plates 8 & 9). A small square-headed entrance leads through to the bottom of the gardener's cottage. The doorway has a replacement concrete lintel and a wrought iron gate which were inserted during the 1950s according to the present owner (Plate 10).

Figure 7: Extract from Mitchell's map, 1851

(Reproduced by kind permission of the National Map Library of Scotland)

Figure 8: Extract from Ordnance Survey map, 1858

Plate 1: General view of the north wall from the north-west