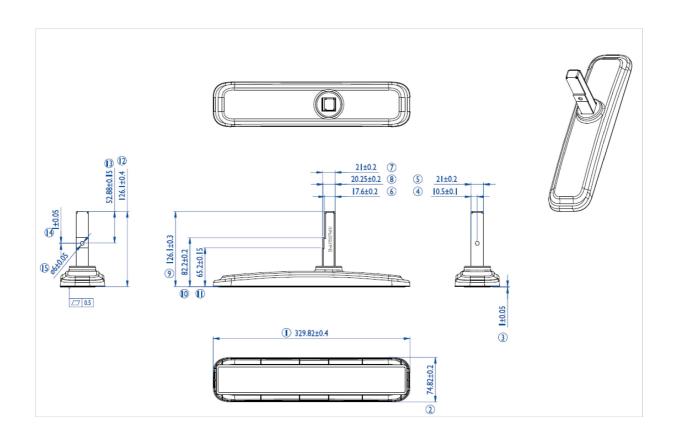

## 02 DIMENSIONS / WEIGHT

**EAN code** 4948570031856

All trademarks and registered trademarks acknowledged. E & O E. Specification subject to change without notice. All LCD's comply with ISO-9241-307:2008 in connection with pixel defects.