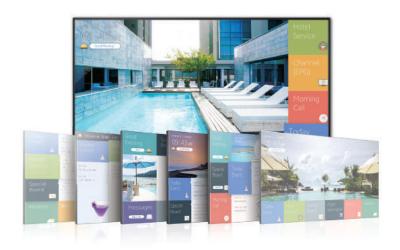

### Versatile Customer Engagement

LYNK REACH 4.0 enables TV screens to become digital concierges in guest rooms.

### User-Friendly Application and Settings

LYNK REACH 4.0 allows quests to tailor the experience to their own liking. Hoteliers will find LYNK REACH 4.0 easy to use, as well.