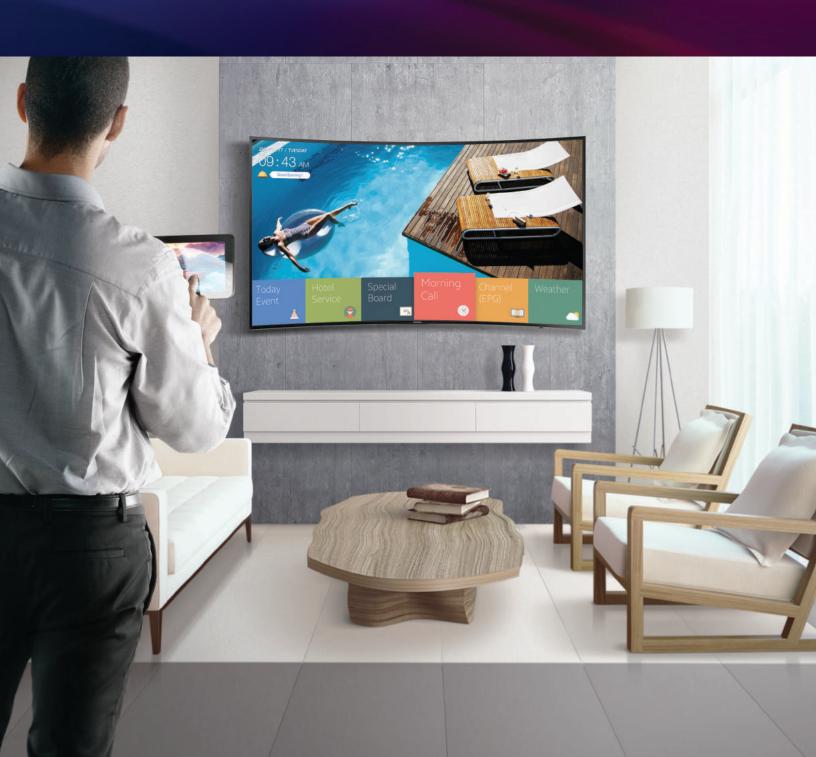

## Enhance the guest experience and improve your efficiency with Samsung LYNK™ REACH 4.0

Regardless of your type of property, regardless of your infrastructure, today's hospitality consumers expect a differentiated, luxurious experience that offers the same comfort and convenience they enjoy at home. Samsung's LYNK™ REACH (Remote Enhanced Active Control for Hospitality) 4.0 display management solution enables hoteliers to provide a personalized environment that delivers that experience, while simultaneously improving their own operational efficiency.

The fully integrated LYNK REACH 4.0 system grants hotel managers visibility into and control of hundreds of on-site displays through a central remote server, and elevates these displays into all-in-one hubs for personalized content, application and channel access.

### Versatile Customer Engagement

LYNK REACH 4.0 enables TV screens to become digital concierges in guest rooms.