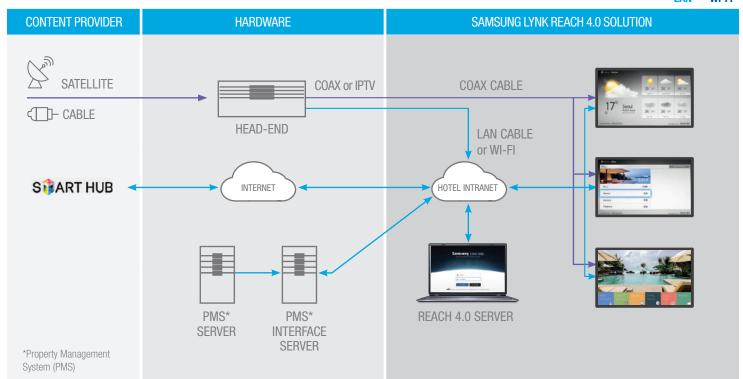

### Samsung LYNK REACH 4.0 (IPTV): System Diagram

### Personalized full-stay service

Existing IPTV infrastructures can be maximized by LYNK REACH 4.0. Two-way communication offers guests the personalized attention they expect from a luxury hotel. During check-in, the hotel's servers transfer guest data to LYNK REACH 4.0 and enable hotel managers to tailor and share messages with each guest, ranging from restaurant reservation lists to event information. As guests check out, the in-room display provides a comprehensive review of accumulated charges and conveniently offers express checkout, including synchronized pay approval, so guests don't have to visit the lobby to close out their stay.

### User-friendly application and settings access

Hotels with existing IPTV infrastructures can leverage LYNK REACH 4.0 to deliver a customized package of social media, entertainment and content viewing applications to individual displays. This customized package can be based on guests' specific interests, so guests can enjoy the same type of programs on their Samsung room display as they would on their own personal devices. These customized applications and settings can easily be activated or deactivated as needed.