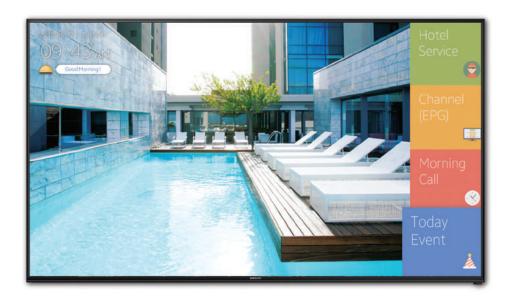

### **Centralized Content** Management

LYNK REACH 4.0 lets you manage in-room content from a single location. Create and share tailored content across single screens or screen blocks.

### Versatile Customer Engagement

LYNK REACH 4.0 enables TV screens to become digital concierges in guest rooms.

### Personalized, **Full-Stay Service**

LYNK REACH 4.0 enables two-way communication for more personalized attention and a more impactful experience.