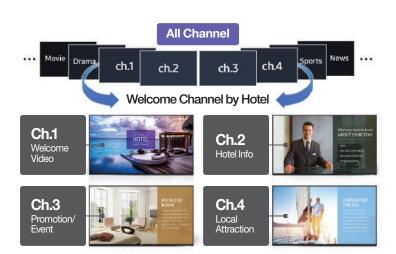

### Versatile customer engagement

Compatible with a range of content formats, LYNK REACH 4.0 fosters new opportunities for hotels to inform and entertain guests. Hotel content managers can upload and embed video clips and URL links to produce an interactive and engaging welcome channel. As guests check in, hotels can direct them to this channel to promote on-site services and notify them about area attractions, both on-site and off. Hotels can even generate a new revenue stream by offering local businesses on-screen, in-room advertising opportunities.