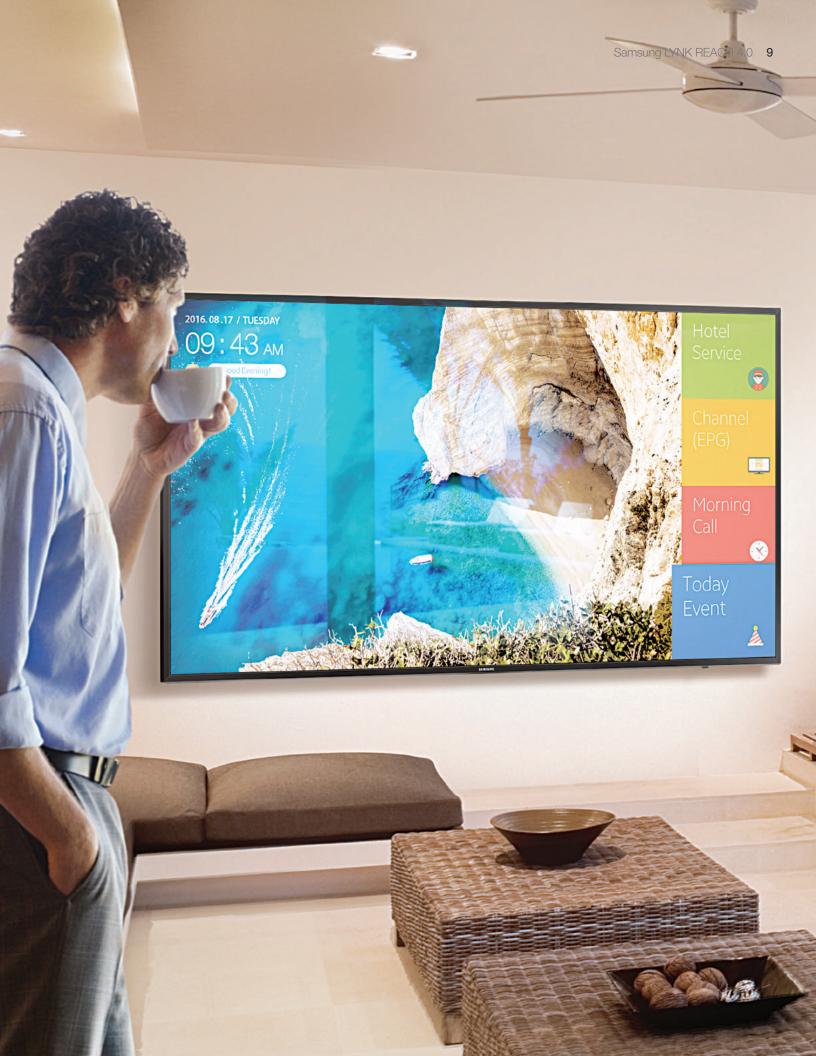

### Personalized, **Full-Stay Service**

LYNK REACH 4.0 enables two-way communication for more personalized attention and a more impactful experience.

### Two-way communication makes for a better guest experience

The better the communication with guests, the better the guest experience. In an age where hotels are trying to differentiate themselves through premium experiences, yet are faced with real-world budgets and in-place infrastructures, Samsung LYNK REACH 4.0 is a welcome solution.

### Personalized full-stay service

Existing IPTV infrastructures can be maximized by LYNK REACH 4.0. Two-way communication offers guests the personalized attention they expect from a luxury hotel. During check-in, the hotel's servers transfer guest data to LYNK REACH 4.0 and enable hotel managers to tailor and share messages with each guest, ranging from restaurant reservation lists to event information. As guests check out, the in-room display provides a comprehensive review of accumulated charges and conveniently offers express checkout, including synchronized pay approval, so guests don't have to visit the lobby to close out their stay.