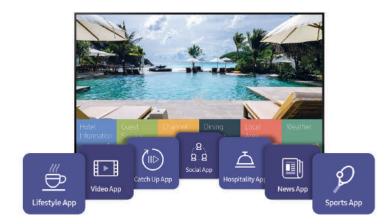

### User-friendly application and settings access

Hotels with existing IPTV infrastructures can leverage LYNK REACH 4.0 to deliver a customized package of social media, entertainment and content viewing applications to individual displays. This customized package can be based on guests' specific interests, so guests can enjoy the same type of programs on their Samsung room display as they would on their own personal devices. These customized applications and settings can easily be activated or deactivated as needed.

### Versatile customer engagement

Compatible with a range of content formats, LYNK REACH 4.0 fosters new opportunities for hotels to inform and entertain guests. Hotel content managers can upload and embed video clips and URL links to produce an interactive and engaging welcome channel. As guests check in, hotels can direct them to this channel to promote on-site services and notify them about area attractions, both on-site and off. Hotels can even generate a new revenue stream by offering local businesses on-screen, in-room advertising opportunities.