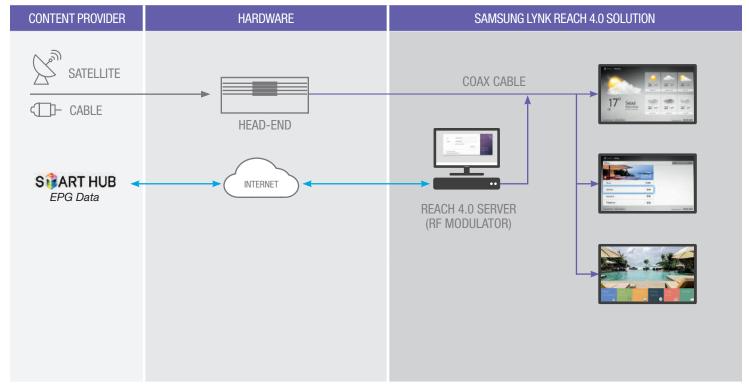

### Samsung LYNK REACH 4.0 (Coax RF): System Diagram

Additionally, LYNK REACH 4.0 accommodates any new or existing hospitality communication infrastructure, including coax, LAN and Wi-Fi, to drive faster and easier implementation.

By promoting effective two-way communication and eliminating laborious maintenance tasks, LYNK REACH 4.0 enables hotels to enhance guest stavs at a reduced cost.

Combining LYNK REACH 3.1 and Samsung SINC 3.0, LYNK REACH 4.0 accommodates any new or existing hospitality communication infrastructure, including coax, LAN and Wi-Fi. That helps eliminate much of the maintenance and cost required to deliver a premium experience to guests. It also reduces energy, as well as visible clutter by eliminating the need for a set-top box. Everything is condensed into a single-source content management platform.