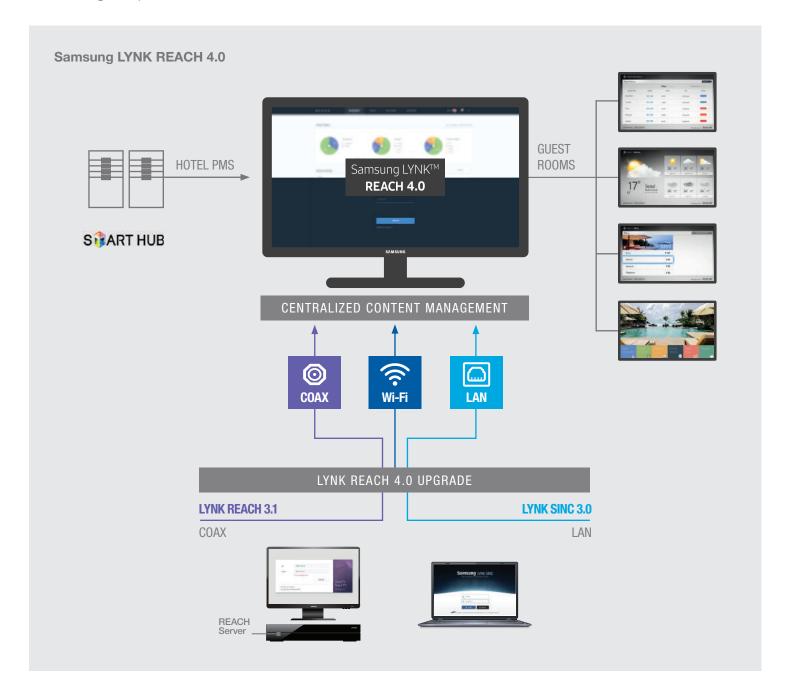

Combining LYNK REACH 3.1 and Samsung SINC 3.0, LYNK REACH 4.0 accommodates any new or existing hospitality communication infrastructure, including coax, LAN and Wi-Fi. That helps eliminate much of the maintenance and cost required to deliver a premium experience to guests. It also reduces energy, as well as visible clutter by eliminating the need for a set-top box. Everything is condensed into a single-source content management platform.

### Samsung LYNK REACH 4.0 (Coax RF): System Diagram

### Samsung LYNK REACH 4.0 (IPTV): System Diagram

## Centralized content management with any existing infrastructure

Upgrade your guest experience without having to upgrade your infrastructure. Samsung LYNK REACH 4.0 is compatible with all Samsung hospitality displays and existing hotel infrastructures, including coax, LAN and Wi-Fi. We'll help you get the very most out of what you have.

### Centralized content management

LYNK REACH 4.0 transforms your existing Samsung hospitality displays into centrally controlled communication hubs that drive efficient content delivery. Compatible with all Samsung hospitality displays and existing hotel infrastructures, LYNK REACH 4.0 allows hoteliers to create and share tailored content across single screens or screen blocks. Hoteliers can also control TV power, network connectivity and channel access within each room from a central station.