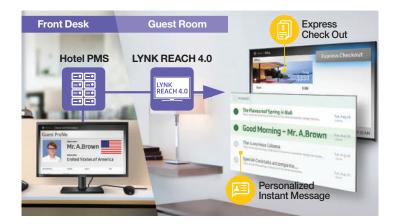

### Personalized full-stay service

Existing IPTV infrastructures can be maximized by LYNK REACH 4.0. Two-way communication offers guests the personalized attention they expect from a luxury hotel. During check-in, the hotel's servers transfer guest data to LYNK REACH 4.0 and enable hotel managers to tailor and share messages with each guest, ranging from restaurant reservation lists to event information. As guests check out, the in-room display provides a comprehensive review of accumulated charges and conveniently offers express checkout, including synchronized pay approval, so guests don't have to visit the lobby to close out their stay.

## Enhance the guest experience and improve your efficiency with Samsung LYNK™ REACH 4.0

Regardless of your type of property, regardless of your infrastructure, today's hospitality consumers expect a differentiated, luxurious experience that offers the same comfort and convenience they enjoy at home. Samsung's LYNK™ REACH (Remote Enhanced Active Control for Hospitality) 4.0 display management solution enables hoteliers to provide a personalized environment that delivers that experience, while simultaneously improving their own operational efficiency.

The fully integrated LYNK REACH 4.0 system grants hotel managers visibility into and control of hundreds of on-site displays through a central remote server, and elevates these displays into all-in-one hubs for personalized content, application and channel access.