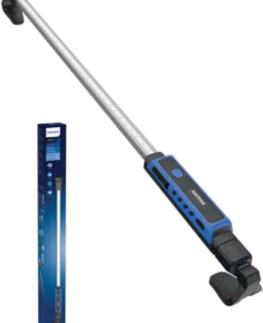

# **Specialized** work light

We've designed our **specialized work lights** to simplify your daily work without compromising on light output or toughness. Our hybrid bonnet lamp is specifically tailored for work in the engine compartment and has a 360° rotating light along with a telescopic holder. We've also developed a unique **3-in-1 module** that includes powerful but compact work lights offering high impact resistance and a full set of accessories for hands-free use.

**CBH52** LPL73X1

Corded and cordless hybrid LED bonnet lamp

### **Main features**

#### Powerful bright white light

#### **Enhanced versatility**

mount

Cordless

module

#### Long-lasting and durable

Rechargeable

Micro USB

Al

Grease