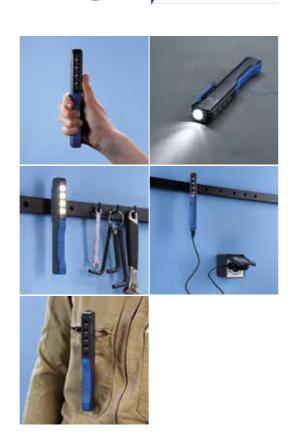

## Head light

Hands-free lighting means you can work more easily and effectively. When you need both hands for a tricky task or difficult conditions, **our headl ights** are the ideal tools. The adjustable beam angle and headband, together with unique features like our FindMe LED, help to provide optimal illumination in the workplace.

## HDL10

LPL29B1

Convenient head light

## The little extras

Longer-lasting for a full day's work

90° rotating light module to direct the luminous flux