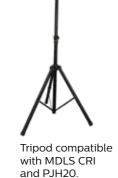

## The little extras High color-rendering index,

Powerful daylight lamp

close to natural sunlight

Great impact, water and dust resistance

| Product      | EAN1          | EAN3          | GOC      | Order entry | MOQ |
|--------------|---------------|---------------|----------|-------------|-----|
| PJH20 CRI    | 8727900396096 | 8727900396102 | 39609631 | LPL39X1     | 6   |
| PJH20 TRIPOD | 8727900396348 | 8727900396355 | 39634833 | LPL43X1     | 2   |