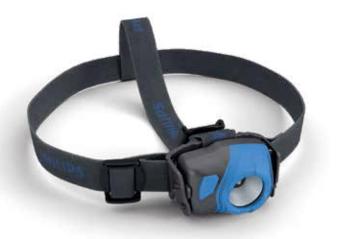

## HDL10

LPL29B1

Convenient head light

## **Main features**

#### Dual light mode

3x **AAA** 

Charging

#### Wide beam angle

temperature

Beam

Rotating light module

#### Top-quality finish

Headband

## The little extras

Longer-lasting for a full day's work

90° rotating light module to direct the luminous flux