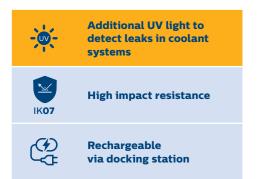

Additional UV light

e.g. to detect leaks

in coolant systems

due to multi-directional

Flashing red LED for easier location in dark conditions

FindMe Led

The integrated flashing-light function provides greater safety sending an SOS signal

#### **Robustness and durability**

protection

Degree of protection against intrusion from solid objects, dust, accidental contact and water

protection

₫,

Grease

against external

Highly resistant to

#### Ordering information

| Product | EAN1          | EAN3          | GOC      | Order entry | MOQ |
|---------|---------------|---------------|----------|-------------|-----|
| RCH31UV | 8727900394191 | 8727900394207 | 39419131 | LPL34UVX1   | 6   |