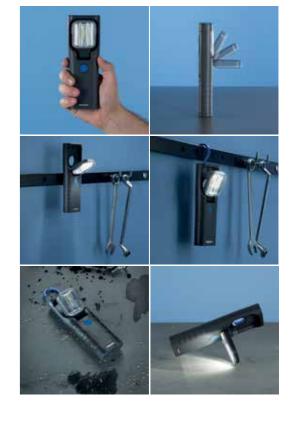

## **Penlight Premium**

High-power LUXEON Rebel LED rechargeable compact lamp

### **Main features**

#### Comfortable light for fatigue-free work

light

Strong

magnet

Aluminum

Hook

Robustness

High impact

#### Fast charging and consistent light output

Rechargeable

The little extras

Unique

Charging

Aluminum case for nice

design, better grip and

Very short charging time

## Head light

Hands-free lighting means you can work more easily and effectively. When you need both hands for a tricky task or difficult conditions, **our headl ights** are the ideal tools. The adjustable beam angle and headband, together with unique features like our FindMe LED, help to provide optimal illumination in the workplace.

## HDL10

LPL29B1

Convenient head light

## The little extras

Longer-lasting for a full day's work

90° rotating light module to direct the luminous flux