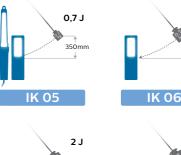

## **IK** Impact Resistance

Degree of protection provided for electrical components against external impacts.