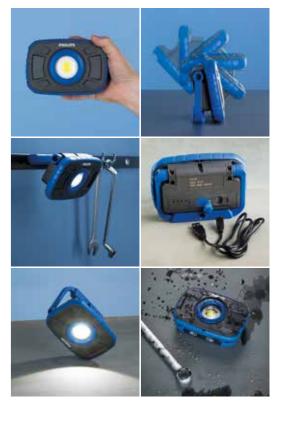

RCH25 LPL63X1

Robust, powerful inspection lamp

## **Main features**

#### High-quality white LED light

temperature

₫z,

Garage proof

#### **Enhanced robustness and versatility**

IK**09** 

Rotating light module

Strong magnet

Hook

### **Durable battery**

Rechargeable

Operating time

Docking

## The little extras

dimming function: 50-500 lumens

Great impact, dust and water resistance

**Shared docking station** with RCH5S

| Product | EAN1          | EAN3          | GOC      | Order entry | MOQ |
|---------|---------------|---------------|----------|-------------|-----|
| RCH25   | 8719018051653 | 8719018051660 | 05165331 | LPL63X1     | 6   |