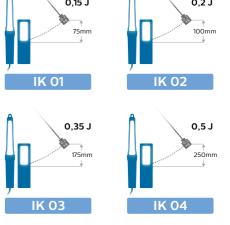

## **IK** Impact Resistance

Degree of protection provided for electrical components against external impacts.