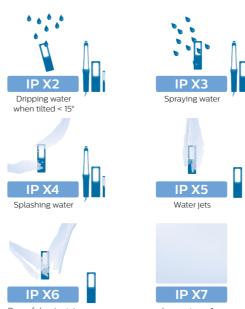

## **IP** Ingress Protection

Degree of protection provided for electrical components against intrusion from solid objects, dust, accidental contact and water.

#### 1st digit: solid-particle protection

### 2<sup>nd</sup> digit: liquid ingress protection