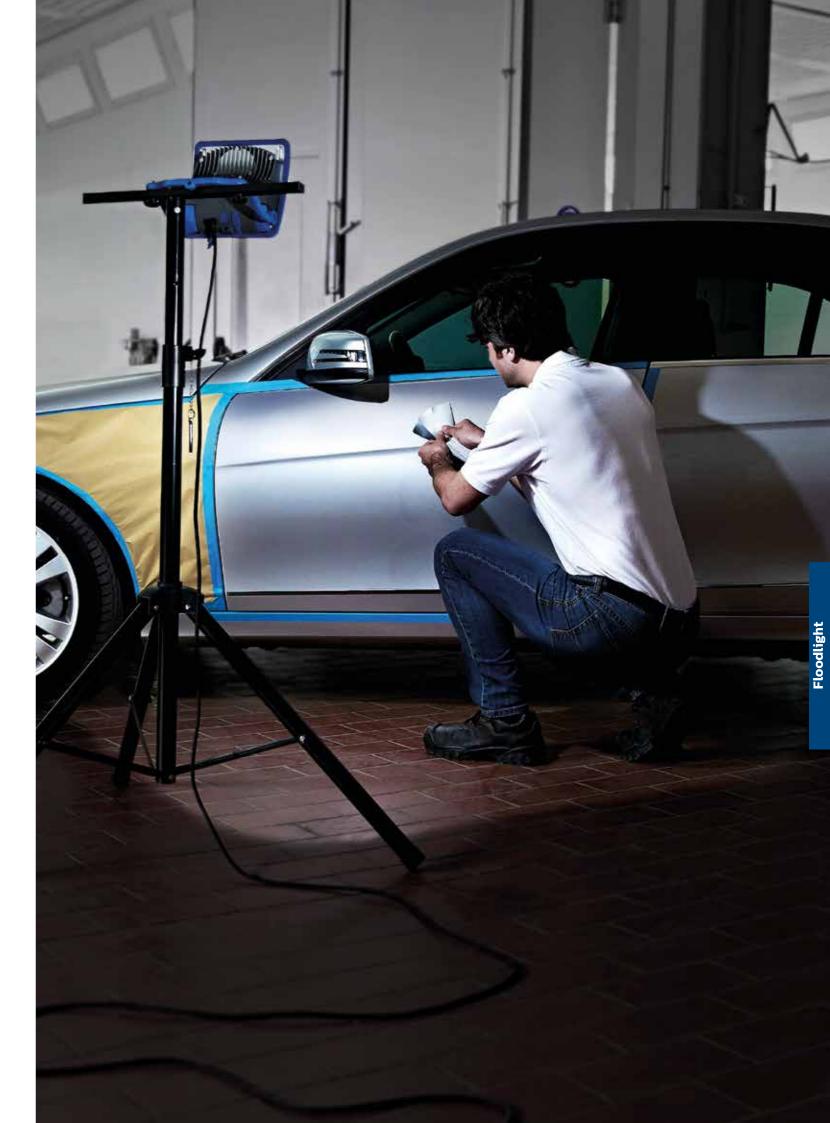

## Floodlight

Our wide-beam floodlights deliver powerful white light exactly where you need it. Their **unique dimming function** and high color-rendering index guarantee a clear view of any task. Exceptional durability, to IK09 and IP68 standards, combined with robust design mean they can withstand the toughest environments.