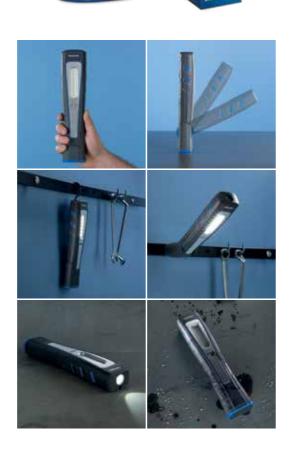

## **Penlight Premium**

High-power LUXEON Rebel LED rechargeable compact lamp

#### Comfortable light for fatigue-free work

light

Strong

magnet

Aluminum

Hook

Robustness

High impact

#### Fast charging and consistent light output

Rechargeable

The little extras

Unique

Charging

Aluminum case for nice

design, better grip and

Very short charging time

enhanced durability

dimming function:

60-145 lumens

Micro USB