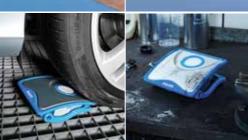

PJH20 CRI LPL39X1

LED color-check projector

## **Main features**

#### Powerful, high-output light for true daylight matching

**1,200** lm Eco light

Rotating light module

## CRI **92**

Color-rendering Matte filter index

Unique superior resistance and versatility

resistance

resistance

Handle

#### **Durable battery**

Robustness Great impact

Cable

Power supply

## The little extras High color-rendering index,

Powerful daylight lamp

close to natural sunlight

Great impact, water and dust resistance

| Product      | EAN1          | EAN3          | GOC      | Order entry | MOQ |
|--------------|---------------|---------------|----------|-------------|-----|
| PJH20 CRI    | 8727900396096 | 8727900396102 | 39609631 | LPL39X1     | 6   |
| PJH20 TRIPOD | 8727900396348 | 8727900396355 | 39634833 | LPL43X1     | 2   |