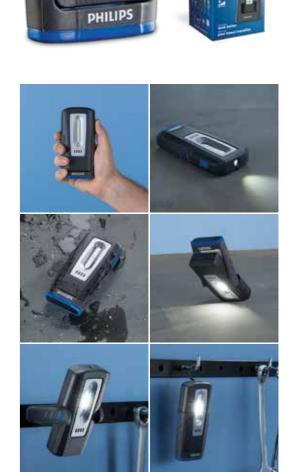

# Defeat darkness every day

When you're repairing or maintaining vehicles, there's no room for errors. Our professional work lights feature powerful LEDs for intense white light and a wide beam to illuminate every detail with pinpoint precision. Designed to optimize clarity and vision, the natural white light improves visual comfort for fatigue–free working. So even when you're working on the toughest problems, or in the tightest spaces, you can be sure you have the right tools for the job.

## Hand light

Our hand lights are highly versatile, covering every need in the toughest conditions. Small or large, cabled or cordless, rechargeable via docking station or micro-USB, in single- or dual-light mode, they make ideal tools for the professional. Their tough, durable design and multi-directional beam mean they can cope in any situation.