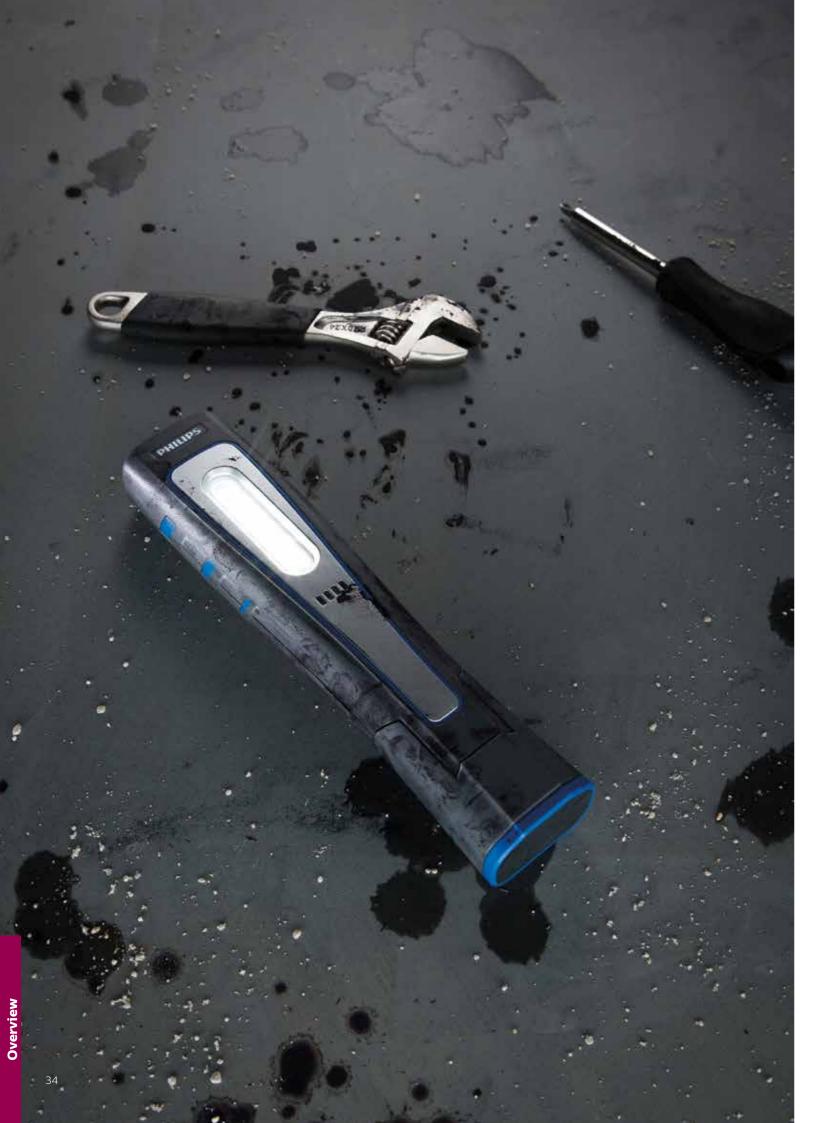

# Defeat darkness every day

When you're repairing or maintaining vehicles, there's no room for errors. Our professional work lights feature powerful LEDs for intense white light and a wide beam to illuminate every detail with pinpoint precision. Designed to optimize clarity and vision, the natural white light improves visual comfort for fatigue–free working. So even when you're working on the toughest problems, or in the tightest spaces, you can be sure you have the right tools for the job.