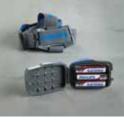

HL22M LPL74X1

Rechargeable motion-sensing LED head light

## **Main features**

#### Variable light output

temperature

Flashing

Dimmed light

**Enhanced versatility** 

module

Rechargeable

Charging

**3/6/12** h Operating time

Top-quality finish

Rubber grip

Micro USB

Garage proof Grease resistance

The little extras

Light increases gradually from 50 to 300 lumens

Integrated flashing light function

Anti-slip elastic head band, easily adjustable and comfortable

| Product | EAN1          | EAN3          | GOC      | Order entry | MOQ |
|---------|---------------|---------------|----------|-------------|-----|
| HL22M   | 8719018008244 | 8719018008251 | 00824431 | LPL74X1     | 6   |