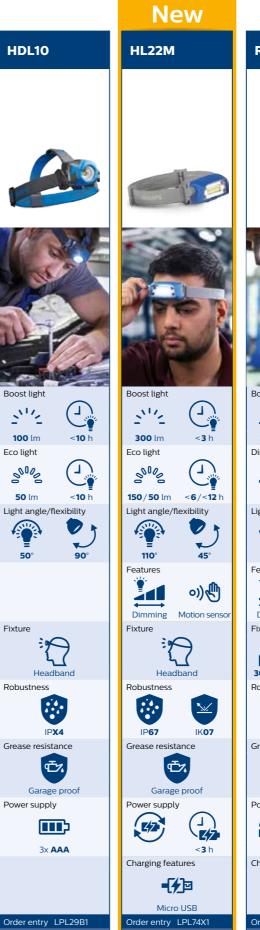

## Head light

Hands-free lighting means you can work more easily and effectively. When you need both hands for a tricky task or difficult conditions, **our headl ights** are the ideal tools. The adjustable beam angle and headband, together with unique features like our FindMe LED, help to provide optimal illumination in the workplace.

## HDL10

LPL29B1

Convenient head light

## **Main features**

#### Dual light mode

3x **AAA** 

Charging

#### Wide beam angle

temperature

Beam

Rotating light module

#### Top-quality finish

Headband

## The little extras

Longer-lasting for a full day's work

90° rotating light module to direct the luminous flux

#### Ordering information

| Product | EAN1          | EAN3          | GOC      | Order entry | MOQ |
|---------|---------------|---------------|----------|-------------|-----|
| HDL10   | 8727900393606 | 8727900393699 | 39360631 | LPL29B1     | 6   |

HL22M LPL74X1

Rechargeable motion-sensing LED head light

#### Variable light output

temperature

Flashing

Dimmed light

**Enhanced versatility** 

module

Rechargeable

Charging

**3/6/12** h Operating time

Top-quality finish

Rubber grip

Micro USB

Garage proof Grease resistance

The little extras

Light increases gradually from 50 to 300 lumens

Integrated flashing light function

Anti-slip elastic head band, easily adjustable and comfortable

| Product | EAN1          | EAN3          | GOC      | Order entry | MOQ |
|---------|---------------|---------------|----------|-------------|-----|
| HL22M   | 8719018008244 | 8719018008251 | 00824431 | LPL74X1     | 6   |