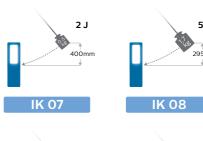

## **IK** Impact Resistance

Degree of protection provided for electrical components against external impacts.