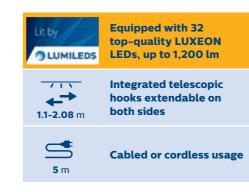

**CBH52** LPL73X1

Corded and cordless hybrid LED bonnet lamp

#### **Enhanced versatility**

mount

Cordless

module

mount

The lamp features a telescopic mount that can stretch on both sides