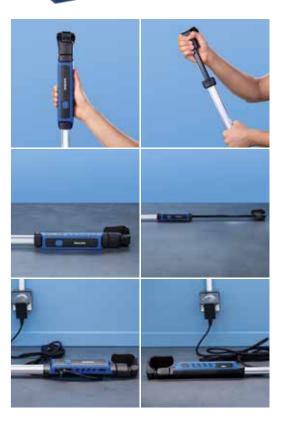

## Head light

Hands-free lighting means you can work more easily and effectively. When you need both hands for a tricky task or difficult conditions, **our headl ights** are the ideal tools. The adjustable beam angle and headband, together with unique features like our FindMe LED, help to provide optimal illumination in the workplace.

## HDL10

LPL29B1

Convenient head light

## **Main features**

#### Dual light mode

3x **AAA** 

Charging

#### Wide beam angle

temperature

Beam

Rotating light module

#### Top-quality finish

Headband

## The little extras

Longer-lasting for a full day's work

90° rotating light module to direct the luminous flux