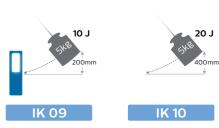

## **IK** Impact Resistance

Degree of protection provided for electrical components against external impacts.

#### 1st digit: solid-particle protection

### 2<sup>nd</sup> digit: liquid ingress protection