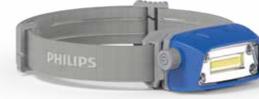

## Head light

Hands-free lighting means you can work more easily and effectively. When you need both hands for a tricky task or difficult conditions, **our headl ights** are the ideal tools. The adjustable beam angle and headband, together with unique features like our FindMe LED, help to provide optimal illumination in the workplace.

## HDL10

LPL29B1

Convenient head light

## **Main features**

#### Dual light mode

3x **AAA** 

Charging

#### Wide beam angle

temperature

Beam

Rotating light module

#### Top-quality finish

Headband

## The little extras

Longer-lasting for a full day's work

90° rotating light module to direct the luminous flux

#### Ordering information

| Product | EAN1          | EAN3          | GOC      | Order entry | MOQ |
|---------|---------------|---------------|----------|-------------|-----|
| HDL10   | 8727900393606 | 8727900393699 | 39360631 | LPL29B1     | 6   |