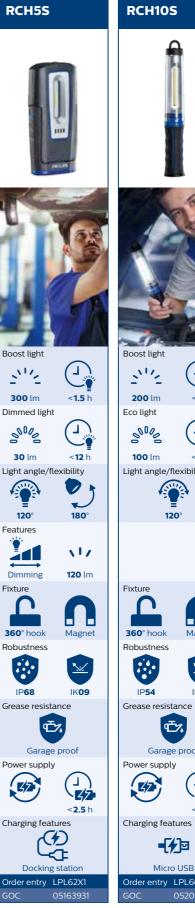

## Hand light

Our hand lights are highly versatile, covering every need in the toughest conditions. Small or large, cabled or cordless, rechargeable via docking station or micro-USB, in single- or dual-light mode, they make ideal tools for the professional. Their tough, durable design and multi-directional beam mean they can cope in any situation.

RCH5S LPL62X1

Pocket inspection lamp

## **Main features**

#### High-quality white LED light

temperature

#### Versatility

angle

module

Strong

Docking

Hook

#### Durable battery and design

Rechargeable

resistance

Robustness

## The little extras

dimming function: 30-300 lumens

Great impact, dust and water resistance

Shared docking station with RCH25

| Product | EAN1          | EAN3          | GOC      | Order entry | MOQ |
|---------|---------------|---------------|----------|-------------|-----|
| RCH5S   | 8719018051639 | 8719018051646 | 05163931 | LPL62X1     | 6   |

#### **Bright light**

light angle

#### Robust and resistant

₾, Garage proof Grease

High impact resistance

resistance

Hands-free light

Cordless

Rechargeable

Hook

**-**(\*)

**6/3** h

magnet

Micro USB

Charging

### The little extras

#### Ordering information

| Product | EAN1          | EAN3          | GOC      | Order entry | MOQ |
|---------|---------------|---------------|----------|-------------|-----|
| RCH10S  | 8719018052056 | 8719018052063 | 05205631 | LPL66X1     | 6   |