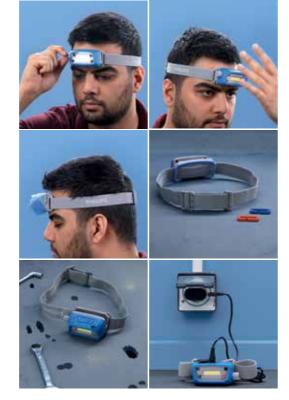

HL22M LPL74X1

Rechargeable motion-sensing LED head light

## **Main features**

#### Variable light output

temperature

Flashing

Dimmed light

**Enhanced versatility** 

module

Rechargeable

Charging

**3/6/12** h Operating time

Top-quality finish

Rubber grip

Micro USB

Garage proof Grease resistance

The little extras

Light increases gradually from 50 to 300 lumens

Integrated flashing light function

Anti-slip elastic head band, easily adjustable and comfortable

| Product | EAN1          | EAN3          | GOC      | Order entry | MOQ |
|---------|---------------|---------------|----------|-------------|-----|
| HL22M   | 8719018008244 | 8719018008251 | 00824431 | LPL74X1     | 6   |