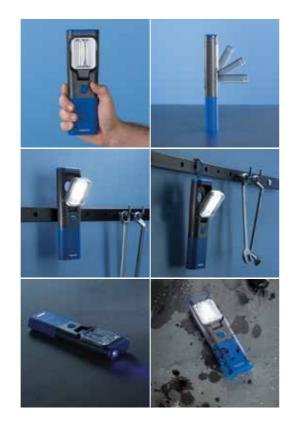

#### High-quality white LED light

FindMe Led

#### Handy, versatile tool

IP**54** 

Robustness

Eco

light

Hook

Strong magnet

IK**07** 

module

Grease

₽, Garage proof

resistance

#### **Ultra-durable battery**

Rechargeable

Charging

Operating

Docking