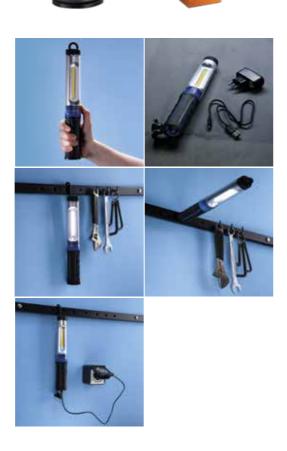

## Hand light

Our hand lights are highly versatile, covering every need in the toughest conditions. Small or large, cabled or cordless, rechargeable via docking station or micro-USB, in single- or dual-light mode, they make ideal tools for the professional. Their tough, durable design and multi-directional beam mean they can cope in any situation.

#### Versatility

angle

module

Strong

Docking

Hook