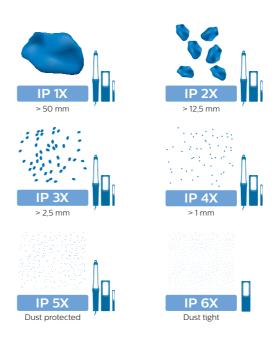

## **IP** Ingress Protection

Degree of protection provided for electrical components against intrusion from solid objects, dust, accidental contact and water.

#### 1st digit: solid-particle protection

### 2<sup>nd</sup> digit: liquid ingress protection