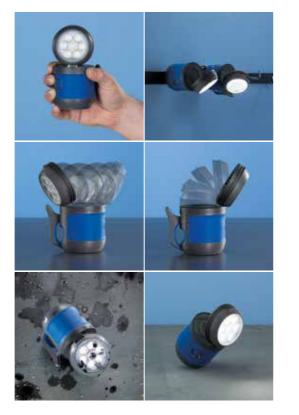

## Hand light

Our hand lights are highly versatile, covering every need in the toughest conditions. Small or large, cabled or cordless, rechargeable via docking station or micro-USB, in single- or dual-light mode, they make ideal tools for the professional. Their tough, durable design and multi-directional beam mean they can cope in any situation.

RCH25 LPL63X1

Robust, powerful inspection lamp

## The little extras

dimming function: 50-500 lumens

Great impact, dust and water resistance

**Shared docking station** with RCH5S

| Product | EAN1          | EAN3          | GOC      | Order entry | MOQ |
|---------|---------------|---------------|----------|-------------|-----|
| RCH25   | 8719018051653 | 8719018051660 | 05165331 | LPL63X1     | 6   |