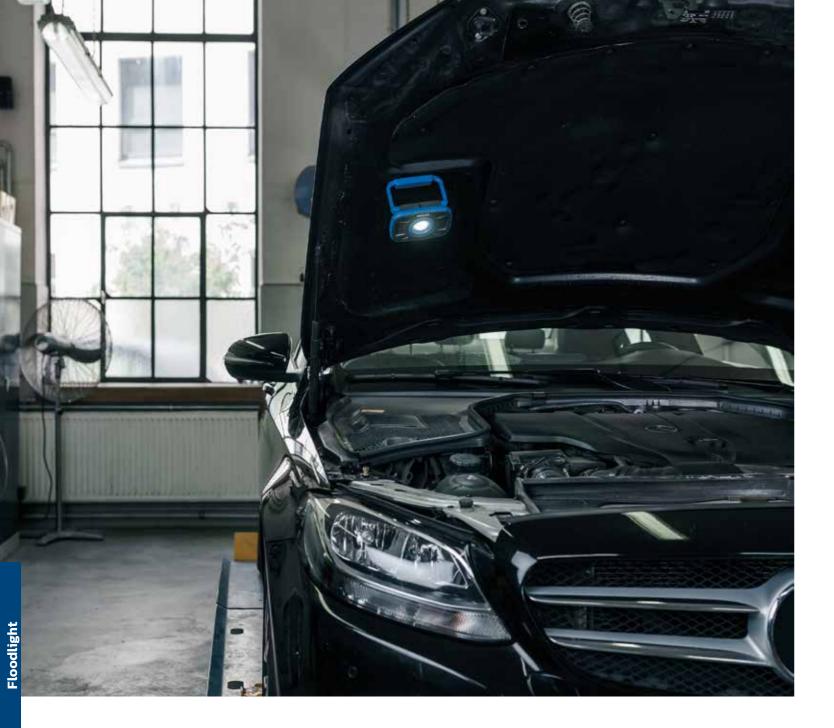

## Floodlight

Our wide-beam floodlights deliver powerful white light exactly where you need it. Their **unique dimming function** and high color-rendering index guarantee a clear view of any task. Exceptional durability, to IK09 and IP68 standards, combined with robust design mean they can withstand the toughest environments.

Small hand projector