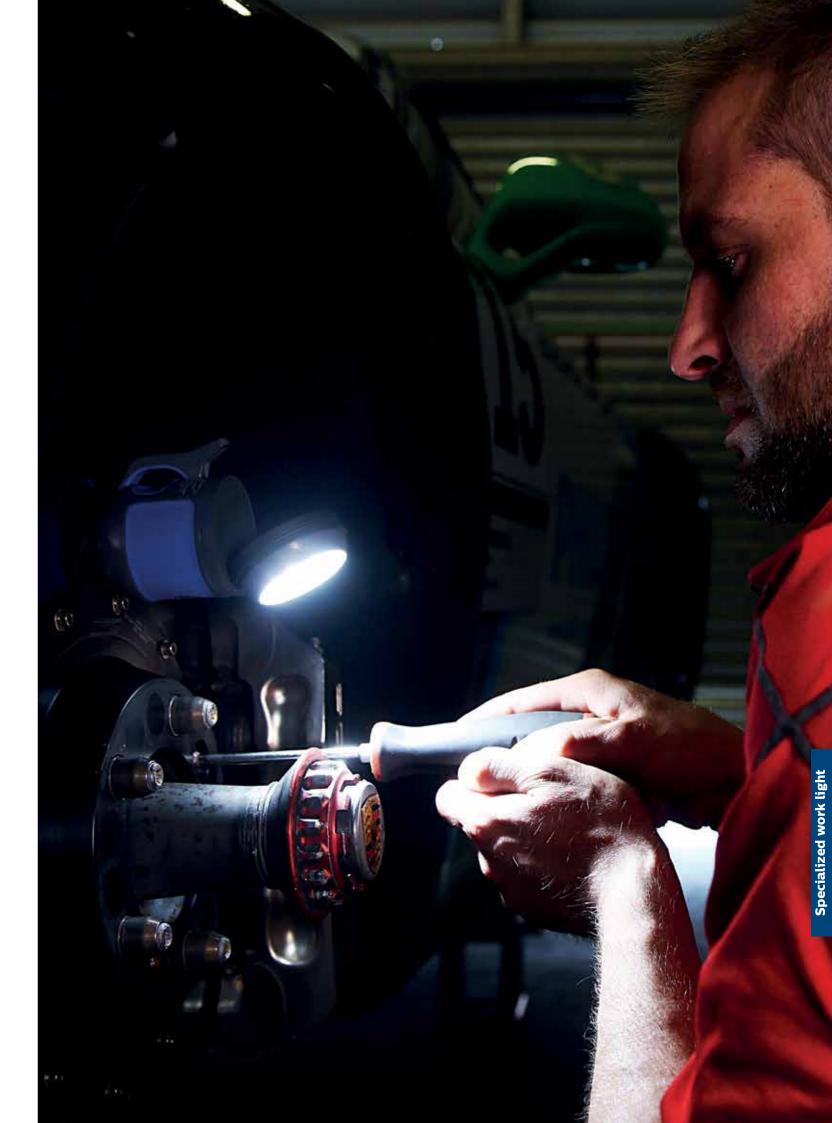

# Defeat darkness every day

When you're repairing or maintaining vehicles, there's no room for errors. Our professional work lights feature powerful LEDs for intense white light and a wide beam to illuminate every detail with pinpoint precision. Designed to optimize clarity and vision, the natural white light improves visual comfort for fatigue–free working. So even when you're working on the toughest problems, or in the tightest spaces, you can be sure you have the right tools for the job.

# **Specialized** work light

We've designed our **specialized work lights** to simplify your daily work without compromising on light output or toughness. Our hybrid bonnet lamp is specifically tailored for work in the engine compartment and has a 360° rotating light along with a telescopic holder. We've also developed a unique **3-in-1 module** that includes powerful but compact work lights offering high impact resistance and a full set of accessories for hands-free use.