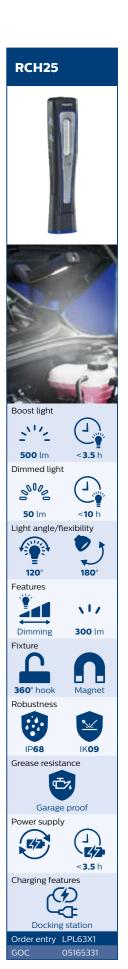

RCH25 LPL63X1

Robust, powerful inspection lamp

## **Main features**

#### High-quality white LED light

temperature

₫z,

Garage proof

#### **Enhanced robustness and versatility**

IK**09** 

Rotating light module

Strong magnet

Hook

### **Durable battery**

Rechargeable

Operating time

Docking

## The little extras

dimming function: 50-500 lumens

Great impact, dust and water resistance

**Shared docking station** with RCH5S

| Product | EAN1          | EAN3          | GOC      | Order entry | MOQ |
|---------|---------------|---------------|----------|-------------|-----|
| RCH25   | 8719018051653 | 8719018051660 | 05165331 | LPL63X1     | 6   |