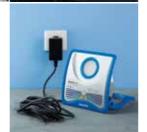

**CBH52** LPL73X1

Corded and cordless hybrid LED bonnet lamp

### **Main features**

#### Powerful bright white light

#### **Enhanced versatility**

mount

Cordless

module

#### Long-lasting and durable

Rechargeable

Micro USB

Al

Grease