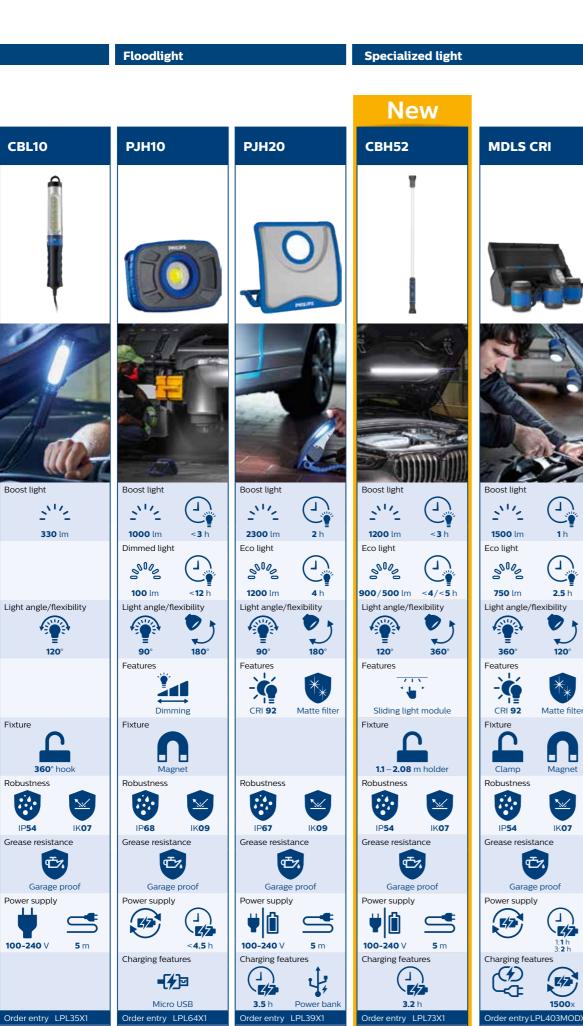

## Floodlight

Our wide-beam floodlights deliver powerful white light exactly where you need it. Their **unique dimming function** and high color-rendering index guarantee a clear view of any task. Exceptional durability, to IK09 and IP68 standards, combined with robust design mean they can withstand the toughest environments.

Small hand projector

## **Main features**

#### High-quality white LED light

#### Enhanced robustness and durability

Rechargeable

₫,

PHILIPS

#### **Great versatility**

Rotating light

magnet

Operating

## The little extras

dimming function: 100-1000 lumens

Great impact, dust and water resistance

Longer-lasting for a full day's work

#### Ordering information

| Product | EAN1          | EAN3          | GOC      | Order entry | MOQ |
|---------|---------------|---------------|----------|-------------|-----|
| PJH10   | 8719018051677 | 8719018051684 | 05167731 | LPL64X1     | 6   |

PJH20 CRI LPL39X1

LED color-check projector

#### Powerful, high-output light for true daylight matching

**1,200** lm Eco light

Rotating light module

## CRI **92**

Color-rendering Matte filter index

Unique superior resistance and versatility

resistance

resistance

Handle

#### **Durable battery**

Robustness Great impact

Cable

Power supply

## The little extras High color-rendering index,

Powerful daylight lamp

close to natural sunlight

Great impact, water and dust resistance

| Product      | EAN1          | EAN3          | GOC      | Order entry | MOQ |
|--------------|---------------|---------------|----------|-------------|-----|
| PJH20 CRI    | 8727900396096 | 8727900396102 | 39609631 | LPL39X1     | 6   |
| PJH20 TRIPOD | 8727900396348 | 8727900396355 | 39634833 | LPL43X1     | 2   |

# **Specialized** work light

We've designed our **specialized work lights** to simplify your daily work without compromising on light output or toughness. Our hybrid bonnet lamp is specifically tailored for work in the engine compartment and has a 360° rotating light along with a telescopic holder. We've also developed a unique **3-in-1 module** that includes powerful but compact work lights offering high impact resistance and a full set of accessories for hands-free use.

**CBH52** LPL73X1

Corded and cordless hybrid LED bonnet lamp

### **Main features**

#### Powerful bright white light

#### **Enhanced versatility**

mount

Cordless

module

#### Long-lasting and durable

Rechargeable

Micro USB

Al

Grease

## The little extras

#### Ordering information

| Product | EAN1          | EAN3          | GOC      | Order entry | MOQ |
|---------|---------------|---------------|----------|-------------|-----|
| CBH52   | 8719018005212 | 8719018005229 | 00521231 | LPL73X1     | 6   |

Multi-directional color-check lamps

### Powerful light output and true daylight matching

CRI **92** 

index

Color-rendering Matte filter

### Versatility and toughness

High impact resistance

module

**IK**07

Garage proof Grease resistance

Strong

magnet

₫7,

Clamp

Spare module also available separately.

#### **Advanced battery**

Operating

Docking

## The little extras

| Product             | EAN1          | EAN3          | GOC      | Order entry  | MOQ |
|---------------------|---------------|---------------|----------|--------------|-----|
| MDLS CRI 3-modules  | 8727900396270 | 8727900396287 | 39627066 | LPL403MODX1  | 1   |
| MDLS CRI Spare unit | 8727900396294 | 8727900396300 | 39629433 | LPL41SPAREX1 | 2   |