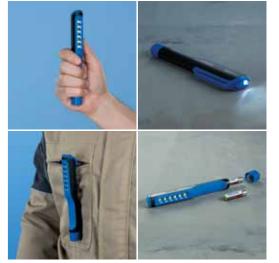

## **Penlight Professional**

LPL19B1

The portable inspection tool

#### Easy access to narrow spaces

Compact

#### Ready to use for any inspection job

supply

Garage proof Grease resistance