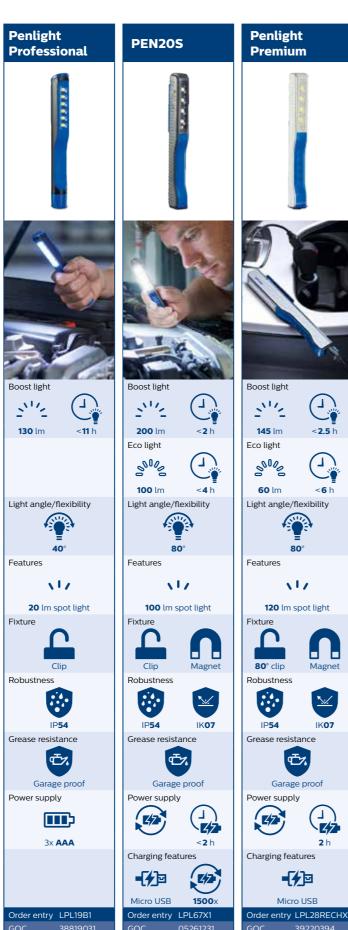

## **Penlight**

Penlights are ideal for quick inspection jobs. Small and rechargeable, they let you work a **full day without interruption**. Our penlights are **robust** up to IKO7 and offer various hands-free features to facilitate your daily work.

## **Penlight Professional**

LPL19B1

The portable inspection tool

## **Main features**

#### Intense white light for optimal vision

Color temperature

#### Easy access to narrow spaces

Compact

#### Ready to use for any inspection job

supply

Garage proof Grease resistance

## The little extras

| Product               | EAN1          | EAN3          | GOC      | Order entry | MOQ |
|-----------------------|---------------|---------------|----------|-------------|-----|
| Penlight Professional | 8727900388190 | 8727900388206 | 38819031 | LPL19B1     | 6   |

#### High-quality white LED light

#### Ultra-durable and robust

Rechargeable

Robustness

₫7,

High impact

Garage proof Grease

time

**100** lm

Eco

light

#### Easy-to-use lamp

Beam

Micro USB

**-[4]** 

## The little extras

#### Ordering information

| Product | EAN1          | EAN3          | GOC      | Order entry | MOQ |
|---------|---------------|---------------|----------|-------------|-----|
| PEN20S  | 8719018052612 | 8719018052629 | 05261231 | LPL67X1     | 6   |

## **Penlight Premium**

High-power LUXEON Rebel LED rechargeable compact lamp

### **Main features**

#### Comfortable light for fatigue-free work

light

Strong

magnet

Aluminum

Hook

Robustness

High impact

Grease resistance

#### Fast charging and consistent light output

Rechargeable

The little extras

Unique

Charging

Aluminum case for nice

design, better grip and

Very short charging time

enhanced durability

dimming function:

60-145 lumens

Micro USB

#### Ordering information

| Product          | EAN1          | EAN3          | GOC      | Order entry | MOQ |
|------------------|---------------|---------------|----------|-------------|-----|
| Penlight Premium | 8727900392203 | 8727900392210 | 39220394 | LPL28RECHX1 | 4   |