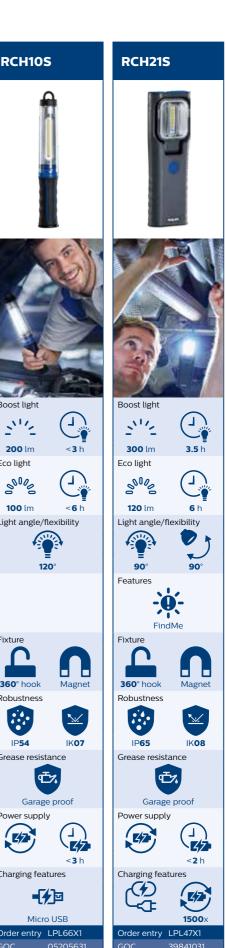

## **Main features**

#### High-quality white LED light

Improved robustness and enhanced versatility

module

Rubber grip

Strong Hook magnet

#### Ultra-durable lithium battery

Rechargeable

Operating

Docking

### The little extras

#### Ordering information

| Product | EAN1          | EAN3          | GOC      | Order entry | MOQ |
|---------|---------------|---------------|----------|-------------|-----|
| RCH21S  | 8727900398410 | 8727900398427 | 39841031 | LPL47X1     | 6   |