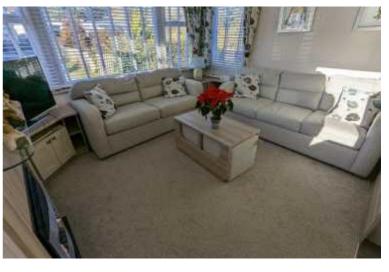

# **Entrance/Lounge/Kitchen/Dining Area**

Sofa bed in lounge area. Gas fire. Range of wall and base units with matching work surfaces. Electric cooker and fridge / freezer. Stainless steel sink.