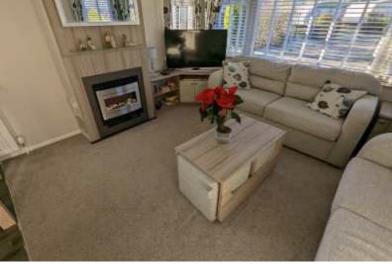

# **Entrance/Lounge/Kitchen/Dining Area**

Sofa bed in lounge area. Gas fire. Range of wall and base units with matching work surfaces. Electric cooker and fridge / freezer. Stainless steel sink.