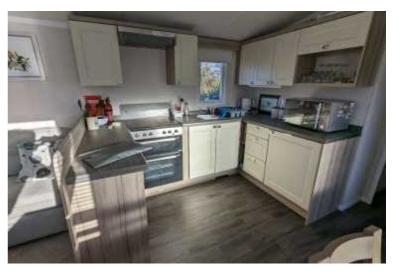

# **Entrance/Lounge/Kitchen/Dining Area**

Sofa bed in lounge area. Gas fire. Range of wall and base units with matching work surfaces. Electric cooker and fridge / freezer. Stainless steel sink.