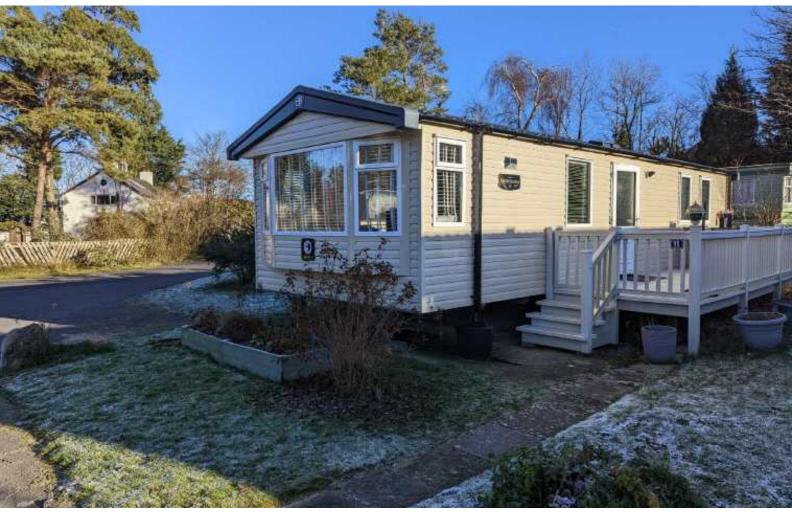

# **BPARRY**

CARAVAN, 11 BWLCH FARM CARAVAN PARK, DEGANWY PRICE £47,950

- TWO BEDROOM CARAVAN
- SNOWDONIA SWIFT 35' X 12'
- CLOSE TO LOCAL AMENITIES

- LPG CENTRAL HEATING
- 2021 MODEL
- COMPOSITE DECKING AREA

## **Description**

A Snowdonia Swift, 35' x 12' two bedroom caravan for sale. The pitch fee for 2023-2024, is £4092.00 including VAT. 9 years licence agreement. Gas Central Heating. Laminated flooring. All furniture and facilities included T.V., WiFi.