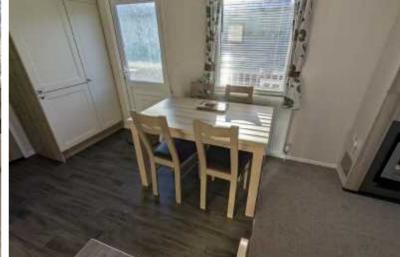

# **Entrance/Lounge/Kitchen/Dining Area**

Sofa bed in lounge area. Gas fire. Range of wall and base units with matching work surfaces. Electric cooker and fridge / freezer. Stainless steel sink.