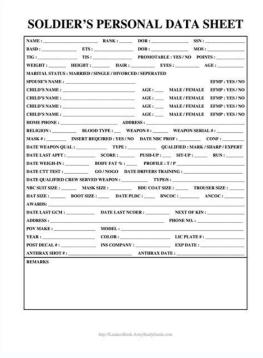

Example of personal data sheet for teachers. Soldier personal data sheet example

|                              | PERSO                                                 | NAL D                 | TA 6           | HEET                      |                      |             |                             |  |
|------------------------------|-------------------------------------------------------|-----------------------|----------------|---------------------------|----------------------|-------------|-----------------------------|--|
|                              | FERSU                                                 | TAL DI                | IAS            | MEE                       |                      |             |                             |  |
|                              | coses □ with " ✓ and use separate sheet if recessary. |                       |                | 100%                      |                      |             | (to be filled up by Cr      |  |
| PERSONAL INFORM              | ATION                                                 |                       |                |                           |                      |             |                             |  |
| 2. SURNAME                   |                                                       |                       |                |                           |                      | 11          |                             |  |
| FIRST NAME                   |                                                       |                       |                |                           |                      | 11          |                             |  |
| MEDILE NAME                  |                                                       |                       |                | 1 X NAME EX               | TENSION (4.9 Jr.     | 9r)         |                             |  |
| 4. DATE OF BIRTH (nonissly   | not / /                                               | 15. RESIDENTIAL       | CORESS         |                           |                      |             |                             |  |
| 5. PLACE OF BIRTH            |                                                       |                       |                |                           |                      |             |                             |  |
| 6. SEX                       | ☐ Male ☐ Female                                       |                       |                |                           |                      |             |                             |  |
| 7. CWL STATUS                | ☐ Single ☐ Widowed                                    | STATE OF THE PARTY OF | ZP CODE        |                           |                      |             |                             |  |
|                              | ☐ Married ☐ Separated                                 | 17, TELEPHONE N       |                |                           |                      |             |                             |  |
|                              | ☐ Annuled ☐ Others, specify                           | 18. PERMANENT A       | COPESS         |                           |                      |             |                             |  |
| 8. CITZENSHP                 |                                                       |                       |                |                           |                      |             |                             |  |
| S. HEIGHT (n)                |                                                       |                       |                |                           |                      |             |                             |  |
| IO WEIGHT (Ng)               |                                                       | _                     | ZP CODE        |                           |                      |             |                             |  |
| II. BLOOD TYPE               |                                                       | 19. TELEPHONE N       | -              |                           |                      |             |                             |  |
| 2. GSIS ID NO.               |                                                       | 20 E-MAI, ADDRE       |                |                           |                      |             |                             |  |
| 13. PAG-BIG IO NO.           |                                                       | 21. CELLPHONE N       | D. (Farry)     |                           |                      |             |                             |  |
| 14. PHEHEALTH NO.            |                                                       | 22 AGENCY EMPL        | OYEE NO.       |                           |                      |             |                             |  |
| 15. SSS NO.                  |                                                       | 23. TW                | and the same   |                           |                      |             |                             |  |
| FAMILY BACKGRO               | DUND                                                  |                       |                |                           |                      | _           |                             |  |
| A. SPOUSE'S SURNAME          |                                                       |                       | 25. NAME OF C  | HLD (Write full name and) | Ret with             | DATE 0      | F BRTH (mm/dd/yyyr)         |  |
| FIRST NAME                   |                                                       |                       |                |                           |                      |             | 1 1                         |  |
| MICOLE NAME                  |                                                       |                       |                |                           |                      |             | 1 1                         |  |
| OCCUPATION                   |                                                       |                       |                |                           |                      |             | 1 1                         |  |
| EMPLOYERBUS NAME             |                                                       |                       |                |                           |                      | 1           | 1 1                         |  |
| BUSINESS ACORESS             |                                                       |                       |                |                           |                      |             | 1 1                         |  |
| TELEPHONE NO.                |                                                       |                       | 1              |                           |                      |             | 1 7                         |  |
|                              | (Continue on separate wheel if recreasing)            |                       |                |                           |                      |             | 1 1                         |  |
| N. FATHER'S SURNAME          |                                                       |                       |                |                           |                      |             | 1 1                         |  |
| FIRST NAME                   |                                                       |                       | -              |                           |                      |             | 1 1                         |  |
| MODLE NAME                   | - 0                                                   |                       |                |                           |                      |             | 1 1                         |  |
| 7. MOTHER'S MADEN NAME       |                                                       |                       |                |                           |                      |             | 1 1                         |  |
| SUPPAME                      |                                                       |                       |                |                           |                      |             | 1 7                         |  |
| FIRST NAME                   | 9                                                     |                       |                |                           |                      |             | 1 1                         |  |
| MODLE NAME                   |                                                       |                       |                | /Continue o               | on temperate wheel   | Frecessary) |                             |  |
| N. EDUCATIONAL B.            | ACKGROUND                                             |                       |                |                           |                      |             |                             |  |
| и.                           | NAME OF SCHOOL                                        | DEGREE COURSE         | YEAR           | HOHEST GRADE/             | NCLUSIVE C<br>ATTEND | SUPULATOR   |                             |  |
| LEVEL                        | (Write in Sul)                                        | (Write in N/I)        | (if graduated) | UNITS EARNED              | From                 | To          | ACADEMIC HONORS<br>RECEIVED |  |
|                              |                                                       |                       | -              | (if not graduated)        |                      |             |                             |  |
| ELEMENTARY                   |                                                       |                       |                |                           |                      |             | -                           |  |
| SECONDARY                    |                                                       |                       |                |                           |                      |             |                             |  |
| VOCATIONAL /<br>TRADE COURSE |                                                       |                       |                |                           |                      |             |                             |  |
| COLLEGE                      |                                                       |                       | 1              |                           |                      |             |                             |  |
|                              |                                                       |                       |                |                           |                      |             |                             |  |
|                              |                                                       |                       | 1              |                           |                      |             |                             |  |
| GRADUATE STUDIES             |                                                       |                       |                |                           |                      |             | _                           |  |
|                              | 1 1                                                   |                       |                |                           |                      |             |                             |  |
|                              |                                                       |                       |                |                           |                      |             |                             |  |