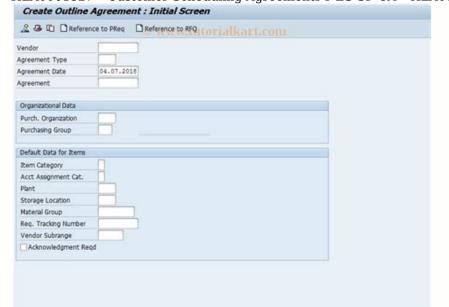

## Display outline agreement tcode sap mm

What is outline agreement in sap mm.

Sap tcode to view outline agreement.

As we know it is being used in the SAP MM-PUR (Purchasing in MM) component which is coming under MM module (Material Management). MN09 is a transaction code, SAPMV13B is the normal standard SAP program that is being executed in background. See the possible menu paths to access the same report by avoiding entering the transaction code. Path 1Logistics  $\rightarrow$  Materials Management  $\rightarrow$  Purchasing  $\rightarrow$  Master Data  $\rightarrow$  Messages  $\rightarrow$  Outline Agreement  $\rightarrow$  DisplayPath 2Logistics  $\rightarrow$  Master Data  $\rightarrow$  Messages  $\rightarrow$  Outline Agreement  $\rightarrow$  DisplayPath 3Logistics  $\rightarrow$  Sales and Distribution  $\rightarrow$  Foreign Trade/Customs  $\rightarrow$  General Foreign Trade Processing  $\rightarrow$  Environment  $\rightarrow$  Purchasing  $\rightarrow$  Master Data  $\rightarrow$  Messages  $\rightarrow$  Outline Agreement  $\rightarrow$  DisplayPath 4Logistics  $\rightarrow$  Production  $\rightarrow$  KANBAN  $\rightarrow$  Environment  $\rightarrow$  Purchasing  $\rightarrow$  Master Data  $\rightarrow$  Messages  $\rightarrow$  Outline Agreement  $\rightarrow$  DisplayPath 4Logistics  $\rightarrow$  Production  $\rightarrow$  KANBAN  $\rightarrow$  Environment  $\rightarrow$  Purchasing  $\rightarrow$  Master Data  $\rightarrow$  Messages  $\rightarrow$  Outline Agreement  $\rightarrow$  DisplayTcodeMN09PurposeDisplay Message: Outline Agreement ModuleMMComponentMM-PURSAP PackageMEProgram runningSAPMV13BObjectV\_KONH\_VKSScreen No100TypeTWhich SAP Program will run when we enter transaction code type of MN09?MN09 is a Dialog Transaction code type which is shortly represented as T.