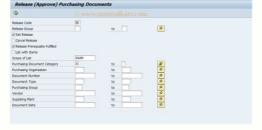

## Display outline agreement tcode sap mm

What is outline agreement in sap mm.

Sap tcode to view outline agreement.

As we know it is being used in the SAP MM-PUR (Purchasing in MM) component which is coming under MM module (Material Management). MN09 is a transaction code, SAPMV13B is the normal standard SAP program that is being executed in background. See the possible menu paths to access the same report by avoiding entering the transaction code. Path 1Logistics  $\rightarrow$  Materials Management  $\rightarrow$  Purchasing  $\rightarrow$  Master Data  $\rightarrow$  Messages  $\rightarrow$  Outline Agreement  $\rightarrow$  DisplayPath 2Logistics  $\rightarrow$  Master Data  $\rightarrow$  Messages  $\rightarrow$  Outline Agreement  $\rightarrow$  DisplayPath 3Logistics  $\rightarrow$  Sales and Distribution  $\rightarrow$  Foreign Trade/Customs  $\rightarrow$  General Foreign Trade Processing  $\rightarrow$  Environment  $\rightarrow$  Purchasing  $\rightarrow$  Master Data  $\rightarrow$  Messages  $\rightarrow$  Outline Agreement  $\rightarrow$  DisplayPath 4Logistics  $\rightarrow$  Production  $\rightarrow$  KANBAN  $\rightarrow$  Environment  $\rightarrow$  Purchasing  $\rightarrow$  Master Data  $\rightarrow$  Messages  $\rightarrow$  Outline Agreement  $\rightarrow$  DisplayPath 4Logistics  $\rightarrow$  Production  $\rightarrow$  KANBAN  $\rightarrow$  Environment  $\rightarrow$  Purchasing  $\rightarrow$  Master Data  $\rightarrow$  Messages  $\rightarrow$  Outline Agreement  $\rightarrow$  DisplayTcodeMN09PurposeDisplay Message: Outline Agreement ModuleMMComponentMM-PURSAP PackageMEProgram runningSAPMV13BObjectV\_KONH\_VKSScreen No100TypeTWhich SAP Program will run when we enter transaction code type of MN09?MN09 is a Dialog Transaction code type which is shortly represented as T.