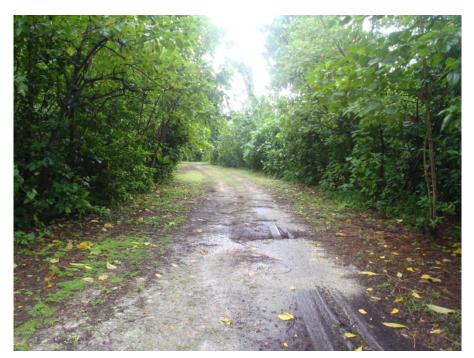

**Photo No. 43** – 12 July 2018 Main access road showing thick vegetation at the Angaur Rx Site. Looking north.

**Photo No. 44** – 13 July 2018 Airplane wing in the jungle adjacent to sample location 18PA-ANG-009 at the Angaur Rx Site. Looking west.