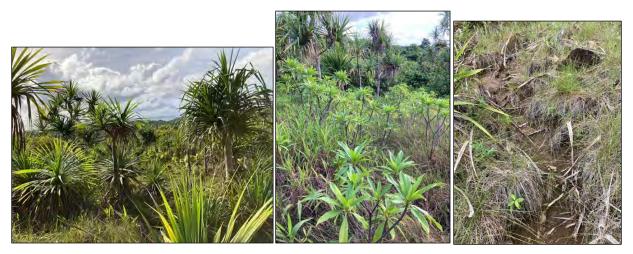

**Photo No. 29** – 10 July 2018 MEC avoidance along the northern tree line of the Ngaraard Tx Site. Looking north.

**Photo No. 30** – 10 July 2018 Western bluff of the Ngaraard Tx Site subject showing mangrove adjacent to the beach. Looking west and down from the bluff.