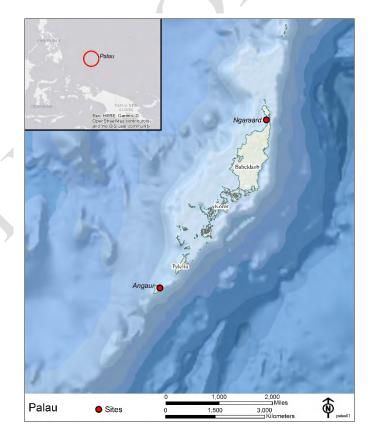

environmental impacts and mitigation options, environmental surveys were conducted at each of the two proposed facility sites. Surveys were conducted at each site to provide baseline information regarding the nature and condition of natural resources at each location. The surveys characterized the plant and animal communities at each site, including their distribution, relative abundance and occurrence, and status under the International Union for Conservation of Nature (IUCN) Red List of Threatened Species (IUCN 2018) and the Republic of Palau's threatened and endangered species list. This report presents the results of these surveys, as well as mitigation options to be considered for addressing impacts on the natural resources that may be incurred with project development at each site.



FIGURE 1 Project Locations for TACMOR Facilities on Babeldaob and Angaur Islands, Republic of Palau.

This page intentionally left blank.

#### **2** SITE DESCRIPTIONS

#### 2.1 NGARAARD SITE

The Ngaraard site is located on the top and slopes of a hill adjacent to the ocean on the northern end and western side of Babeldaob Island (Figure 2). Compared to the Angaur site, which was the location of a major World War II (WWII) battlefield as well as of phosphate mining that began in the late 1800s, the Ngaraad site shows limited evidence of recent human disturbance. Currently there is a small dryland taro (*Colocasia esculenta*) field in the easternmost portion of the site, adjacent to the Compact Road. Immediately to the west of this field are several outbuildings and a homestead. Besides