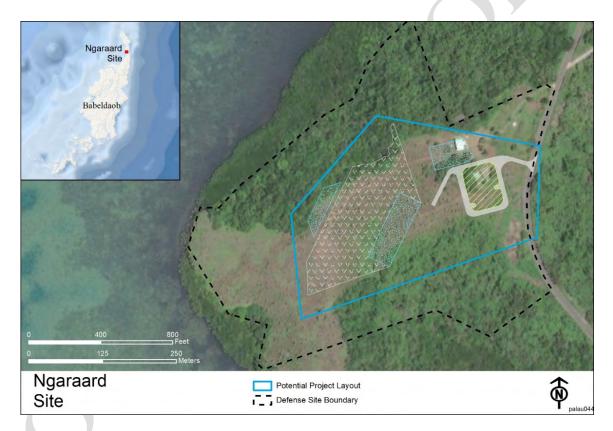

ft blank.

#### **2** SITE DESCRIPTIONS

#### 2.1 NGARAARD SITE

The Ngaraard site is located on the top and slopes of a hill adjacent to the ocean on the northern end and western side of Babeldaob Island (Figure 2). Compared to the Angaur site, which was the location of a major World War II (WWII) battlefield as well as of phosphate mining that began in the late 1800s, the Ngaraad site shows limited evidence of recent human disturbance. Currently there is a small dryland taro (*Colocasia esculenta*) field in the easternmost portion of the site, adjacent to the Compact Road. Immediately to the west of this field are several outbuildings and a homestead. Besides a gravel drive from the Compact Road to the homestead, there is no evidence of any further recent human disturbance at the site.



**FIGURE 2** Proposed Tx Facility Location, Ngaraard, Babeldaob Island. (The proposed Tx facility may occur within the site boundary as shown).

The site exhibits considerable topographic relief within the project area. The highest elevation (50 meters [m]) occurs on the east side of the site. The site gradually slopes westward to about 40 m in elevation before steeply decreasing to near sea level to the north, west, and south; about one quarter of the site is occupied by the hilltop. Most of the hilltop and westward slope is open savannah dominated by grasses, ferns, scattered shrubs, and small trees. An

emergent marsh, approximately 1,500 square meters  $(m^2)$  in area, is located on the south-central portion of the hilltop. A small seep emanates from the downslope portion of the wet