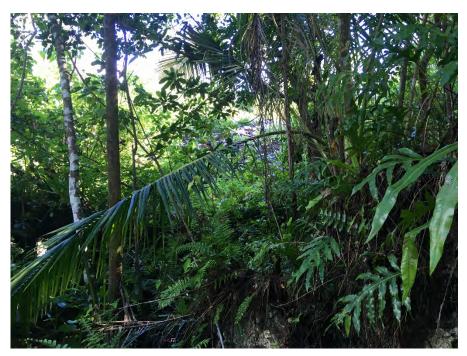

**Photo No. 27** – 10 July 2018 Central portion of the Ngaraard Tx Site showing the edge of the dense vegetation located on the southern portion of the subject property. Looking south.

**Photo No. 28** – 10 July 2018 Northern portion of the Ngaraard Tx Site showing the western bluff and ocean. Looking west.

**Photo No. 29** – 10 July 2018 MEC avoidance along the northern tree line of the Ngaraard Tx Site. Looking north.

**Photo No. 30** – 10 July 2018 Western bluff of the Ngaraard Tx Site subject showing mangrove adjacent to the beach. Looking west and down from the bluff.