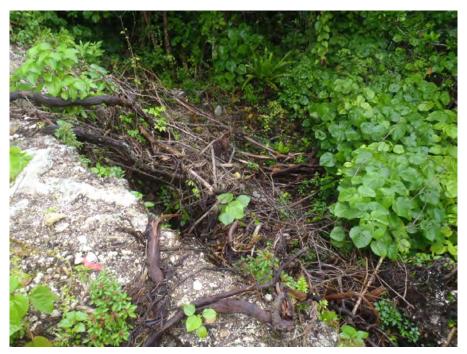

**Photo No. 43** – 12 July 2018 Main access road showing thick vegetation at the Angaur Rx Site. Looking north.

**Photo No. 44** – 13 July 2018 Airplane wing in the jungle adjacent to sample location 18PA-ANG-009 at the Angaur Rx Site. Looking west.