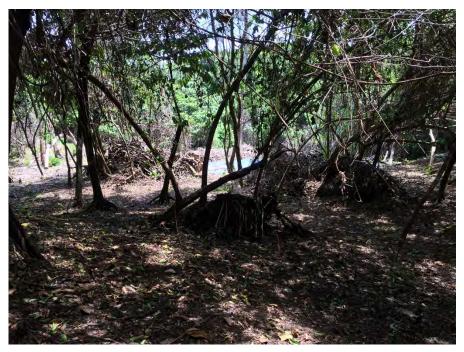

**Photo No. 39** – 22 November 2019 Collecting Sample 19PA-BAB-001 from downhill of the archaeological site at the Ngaraard Tx Site. Looking southeast.

**Photo No. 40** – 22 November 2019 Vacant land on the subject property at the Ngaraard Tx Site. Looking west.

**Photo No. 41** – 22 November 2019 Vacant land on the subject property at the Ngaraard Tx Site. Looking south.

**Photo No. 42** – 12 July 2018 Angaur Rx Site subject property and Angaur runway. Looking west.