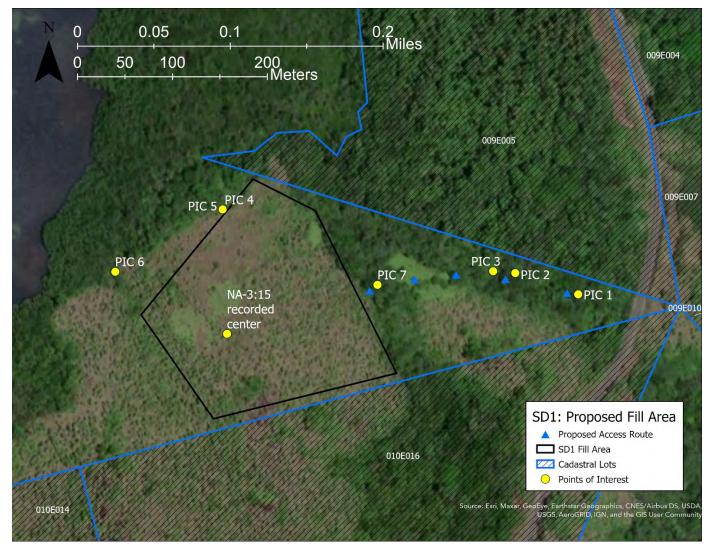

ed access road, indicating the presence of landscape modification in the vicinity. The morphology and extent of modifications does not resemble traditional earthworks, and the presence of coconut trees in the forest suggest terrain modifications may be associated with German Era coconut plantations. Regardless, the modification to the terrain is so ephemeral and limited in scope that it cannot be recorded as an archaeological site.

<sup>&</sup>lt;sup>1</sup> Original site documentation, in the 1997 Compact Road investigations, occurred before accurate GPS locational devices were useable on Palau. The BCHP used the site location map provided by the Compact Road investigations in their national site map. The use of a GPS device during the current work identified the precise site location.



**Reference Images: Proposed Soil Disposal 1** 

Figure 6. Reference image showing locations of following geotagged photographs labelled as PIC and center point of Site NA-3:15 recorded during the reconnaissance survey.



Figure 7. Stream in area of access road. Image taken at PIC 1 to west-northwest. See Figure 6 for location.



Figure 8. Stream in area of access road. Image taken at PIC 2. See Figure 6 for location.



Figure 9. Stream in area of access road. Image taken at PIC 3. See Figure 6 for location.



Figure 10. Wetland drainage in riparian forest bordering east side of SD 1. Image taken at PIC 7 with view to  $110^{\circ}$ . See Figure 6 for location.



Figure 11. Slope of access route to proposed SD 1. One-meter contours are extrapolated from the 1980 USGS topographic map