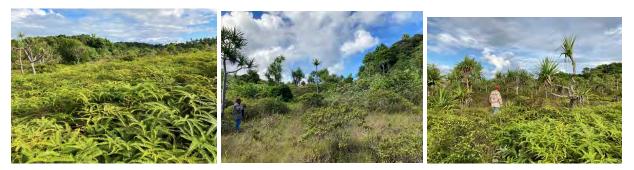

**Photo No. 29** – 10 July 2018 MEC avoidance along the northern tree line of the Ngaraard Tx Site. Looking north.

**Photo No. 30** – 10 July 2018 Western bluff of the Ngaraard Tx Site subject showing mangrove adjacent to the beach. Looking west and down from the bluff.

**Photo No. 31** – 11 July 2018 Collecting soil sample 18PA-BAB-004 from the Ngaraard Tx Site.

Photograph Log C-18

**Photo No. 32** – 10 July 2018 New construction on the subject property at the Ngaraard Tx Site. Looking northeast.

Photo No. 33 – 10 July 2018 Shed located on the subject property between the residential buildings at the Ngaraard Tx Site. Looking south.

**Photo No. 34** – 22 November July 2019 Completed construction of the new house on the subject property at the Ngaraard Tx Site. Looking north.