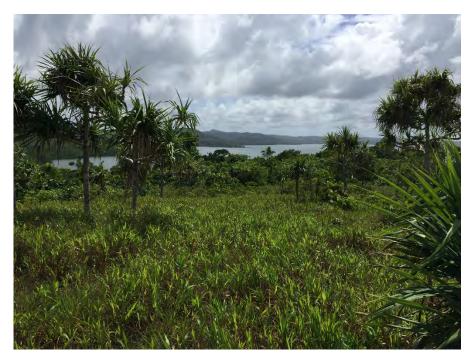

**Photo No. 29** – 10 July 2018 MEC avoidance along the northern tree line of the Ngaraard Tx Site. Looking north.

**Photo No. 30** – 10 July 2018 Western bluff of the Ngaraard Tx Site subject showing mangrove adjacent to the beach. Looking west and down from the bluff.