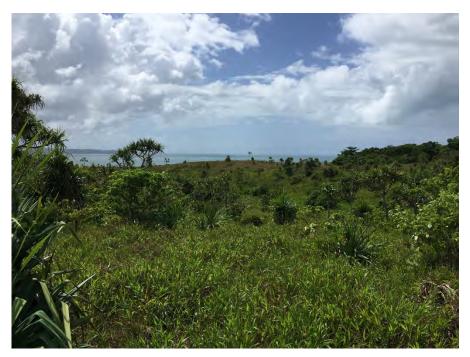

**Photo No. 27** – 10 July 2018 Central portion of the Ngaraard Tx Site showing the edge of the dense vegetation located on the southern portion of the subject property. Looking south.

**Photo No. 28** – 10 July 2018 Northern portion of the Ngaraard Tx Site showing the western bluff and ocean. Looking west.