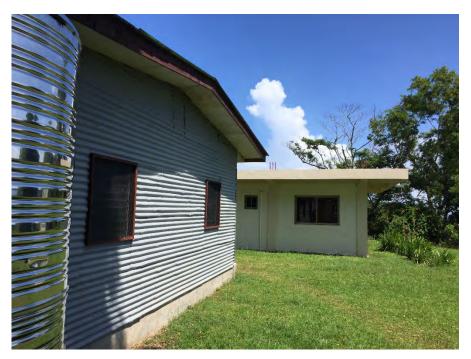

Photo No. 33 – 10 July 2018 Shed located on the subject property between the residential buildings at the Ngaraard Tx Site. Looking south.

**Photo No. 34** – 22 November July 2019 Completed construction of the new house on the subject property at the Ngaraard Tx Site. Looking north.

**Photo No. 35** – 22 November 2019 Outhouse building located to the east of the southernmost residential building at the Ngaraard Tx Site. Looking west.

**Photo No. 36** – 22 November 2019 Rain catchment and two buildings on the subject property at the Ngaraard Tx Site. Looking east.