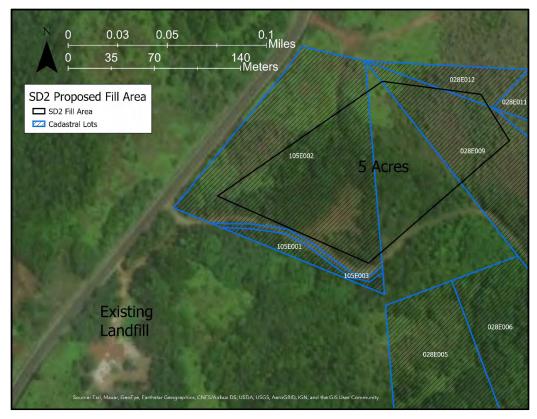

937    | 846027.5258   |
|                      | 459985.8077   | 846170.431    |
|                      | 460051.5232   | 846137.0517   |
|                      | 459606.901492 | 841981.616068 |
|                      | 459685.565839 | 841972.589012 |
| Five corners of SD 2 | 459708.133479 | 841933.256839 |
|                      | 459594.650487 | 841834.60401  |
|                      | 459472.785228 | 841888.766347 |
| Access road to SD 2  | 459434        | 841877        |

Table 1. Coordinates of Soil Disposal 1 and 2 (UTM Zone 53N)



Figure 1. Proposed SD 1 in the savanna habitat 1.5 km south of the Ngaraard Tx site.



Figure 2. Proposed SD 1 and access route showing boundaries of cadastral lots.



Figure 3. Proposed SD 2 in the savanna habitat 6 km south of the Ngaraard Tx site.



Figure 4. Proposed SD 2 and access route showing boundaries of cadastral lots.



Figure 5. SD 2 on a 2001 aerial photograph showing area leveled for the crusher plant and adjacent access roads with the Compact Road under construction on the left.

# **2 OBJECTIVES**

The objectives of the limited reconnaissance survey of SD 1 and SD 2 and their access routes are to:

- 1) assess the potential for significant cultural and natural resources concerns should these areas be used for soil disposal;
- 2) provide preliminary documentation of said features for planning purposes; and
- 3) make recommendations on the suitability of the sites for soil disposal and equipment laydown activities.

# **3** METHODS

The two potential disposal sites were chosen by the TACMOR Palau Site Coordinator based