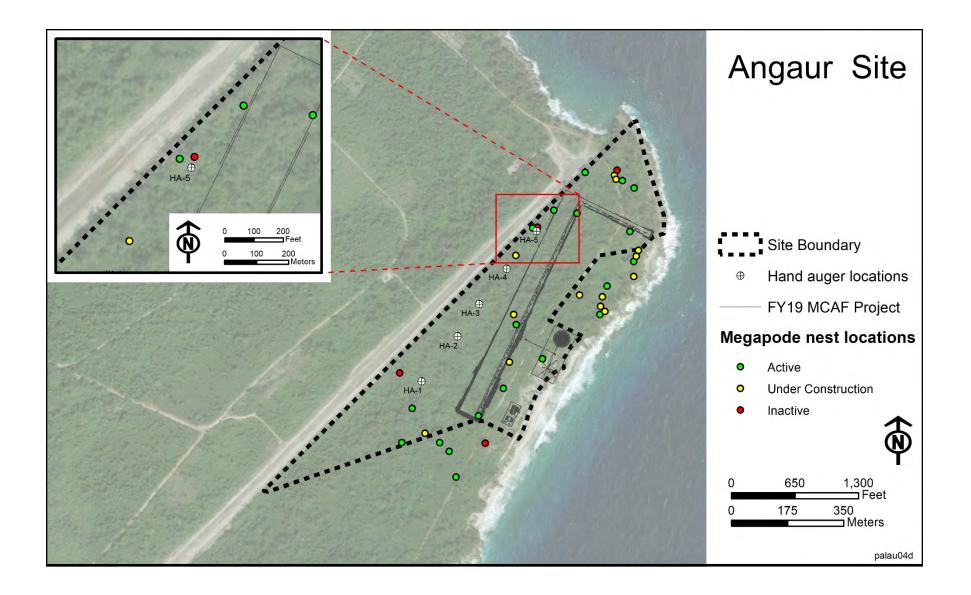

ging was completed. No cultury resurs Enconferes, - crew Henses lands to have to Findiec suds 11/24 (Sureny) For mound to Koroz By Bort trom And prete crow prepres and shipped readers of up For Bust roe From ANGALE TO KOROT. upon Renching Karar He running (7) cooles Shides. were thats to CTSI For colo storage until shipping. crew they chedres the hobel APTER long DAY. 11/22 (Fripay) Crew DEputes to TX SITE My met with George Herost mo Jon voor on site. Crew visually inspectato Area no Callecter 2 501 Smiples. George give tour of Archaeological site. AFTER Fielduck, oren (Drew MATT, PETE) Drove to varias Agencies to pay bills For services, then pidres up codes of icepades to prepare For Sunday Shipping & MAtt When whe bottle Bottle Fondow ANGAW TO GROGE TO DELING TO SHOO. Rite in the Rein



## Megapode Nest Locations Angaur Island, Palau, Jan 22-26, 2019

| ID           | Status | Ν                    | E                        |
|--------------|--------|----------------------|--------------------------|
| N001         | А      | N6.91245             | E134.15162               |
| N002         | А      | N6.91130             | E134.15139               |
| N003         | А      | N6.91139             | E134.15074               |
| N004         | I      | N6.91091             | E134.15028               |
| N005         | С      | N6.91012             | E134.14967               |
| N006         | С      | N6.90846             | E134.14961               |
| N007         | А      | N6.90818             | E134.14968               |
| N008         | А      | N6.90639             |