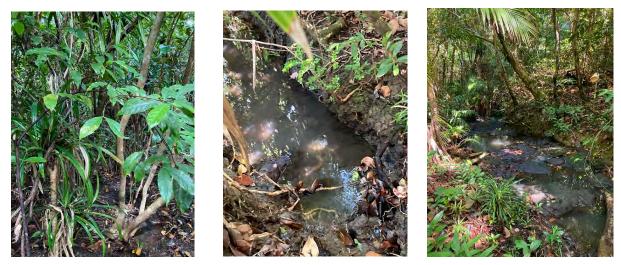

**Photo No. 35** – 22 November 2019 Outhouse building located to the east of the southernmost residential building at the Ngaraard Tx Site. Looking west.

**Photo No. 36** – 22 November 2019 Rain catchment and two buildings on the subject property at the Ngaraard Tx Site. Looking east.

**Photo No. 37** – 22 November 2019 Archaeological data recovery to the south of the residential buildings at the Ngaraard Tx Site. Looking southeast.

**Photo No. 38** – 22 November 2019 Archaeological data recovery to the south of the residential buildings at the Ngaraard Tx Site. Looking east.

**Photo No. 39** – 22 November 2019 Collecting Sample 19PA-BAB-001 from downhill of the archaeological site at the Ngaraard Tx Site. Looking southeast.

**Photo No. 40** – 22 November 2019 Vacant land on the subject property at the Ngaraard Tx Site. Looking west.