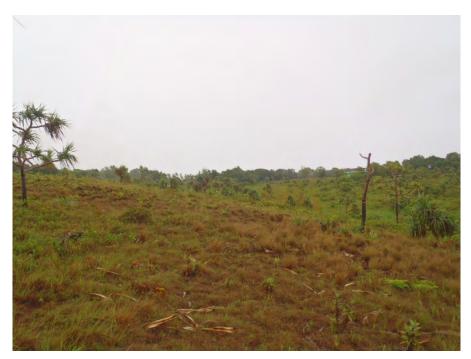

**Photo No. 27** – 10 July 2018 Central portion of the Ngaraard Tx Site showing the edge of the dense vegetation located on the southern portion of the subject property. Looking south.

**Photo No. 28** – 10 July 2018 Northern portion of the Ngaraard Tx Site showing the western bluff and ocean. Looking west.