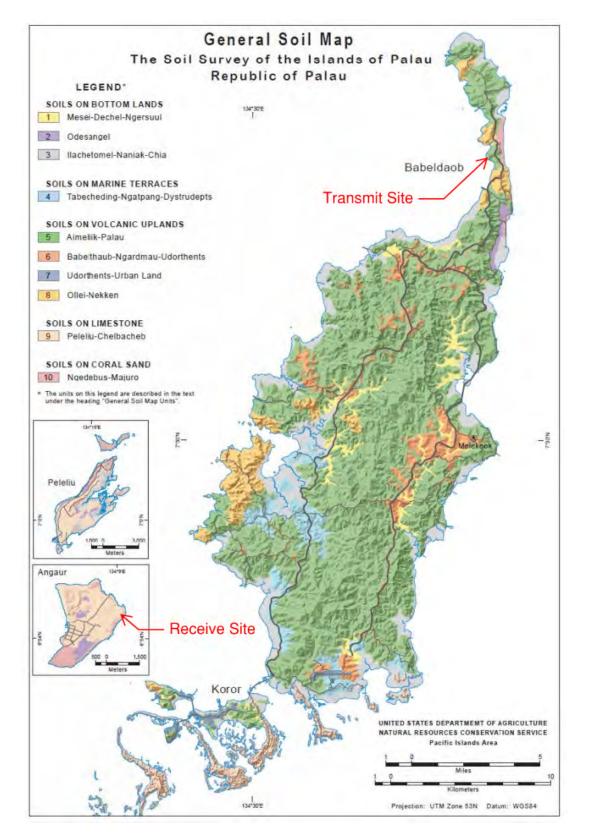

the forested cliffs have a HSG rating of D, which maintains the findings of the geotechnical report.

The current vegetation at the Babeldaob site consists of grass savannah on the plateau and tropical rainforest on the surrounding cliffs.

On the other hand, the soils at the Receive Site on Angaur are very different from the Transmit Site on Babeldaob. The soils at Angaur are medium dense, silty sandy limestone gravel, which are overlaying native coralline limestone. The NRCS's Web Soil Survey shows that majority of the site has a HSG rating of A.

The current vegetation at the Angaur site consists of thick forest with dense underbrush.

See Figure 1.1 for map showing the overall soil type of the country, as well as the project locations for both the Transmit Site and the Receive Site.



Figure 1.1: General Soil Map of Palau (NRCS 2008)

### II. **HYDROLOGY ANALYSIS**

#### Α. **Design Criteria**

The drainage facilities were designed in accordance with the Palau Stormwater Management Manual, which takes into account four different criterions: recharge volume (Rev), water quality volume ( $WQ_V$ ), channel protection volume ( $CP_V$ ), and overbank flood control volume ( $Q_{p-25}$ ). The Palau Stormwater Management Manual provides equations for recharge rate and water quality, and uses Technical Release No. 55 "Urban Unit Hydrology for Small Watersheds" (TR-55) for determining the required volumes for channel protection and overbank flood control. However, the equations in TR-55 use imperial units; since this project uses metric units, the final calculations will conver