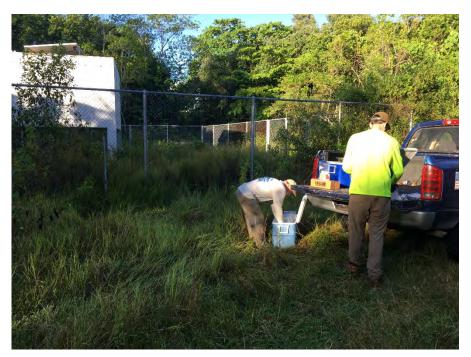

**Photo No. 31** – 11 July 2018 Collecting soil sample 18PA-BAB-004 from the Ngaraard Tx Site.

Photograph Log C-18

**Photo No. 32** – 10 July 2018 New construction on the subject property at the Ngaraard Tx Site. Looking northeast.