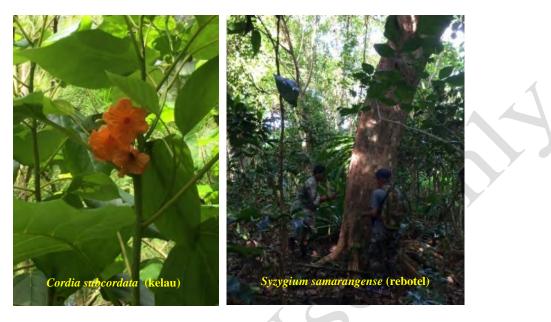

y unique to the inhabitants of Angaur. No other state in Palau requires that this flower be used during the first birth ceremony. One rubak (i.e., an elder or chief) in Angaur is responsible for the blooming of this tree for a birth ceremony (Kitalong et al., 2019). One such tree was found in flower and fruit along the northeast coast of the site. Another plant was found on site, but without fruit or flowers, by the NPA team member, Pelagia Gabriel. Other kelau trees were located further south but offsite, and none and none were in bloom. The *Syzygium samarangense* (rebotel) is a significant plant in Palauan culture. The leaves are used during a woman's hot bath

after the birth of her first child. Several large rebotel trees were found along the northeast and central coast of the site.



FIGURE 28 The Culturally Important *Cordia subcordata* and *Syzygium* samarangense.

# 4.2.1.4 Vulnerable Species

*Pisonia grandis* (mesbesibech) is considered a vulnerable species on the IUCN Red List. The flowering tree *Pisonia grandis* was found along the northeast and southeast coasts of the Rx site. In Palau, there are only two other known populations of this species, on Kayangel and on the Southwest Island of Fanna. These two islands, together with Angaur, are highly vulnerable to climate change impacts. Kayangel's *Pisonia* population was greatly affected by Super Typhoon Haiyan in 2013.

# 4.2.2 Wildlife

# 4.2.2.1 Avifauna

At the Angaur Rx site, a total of 48 15-minute point-count surveys were conducted at 10 locations over a 5-day period (January 22–26, 2019). During this sa