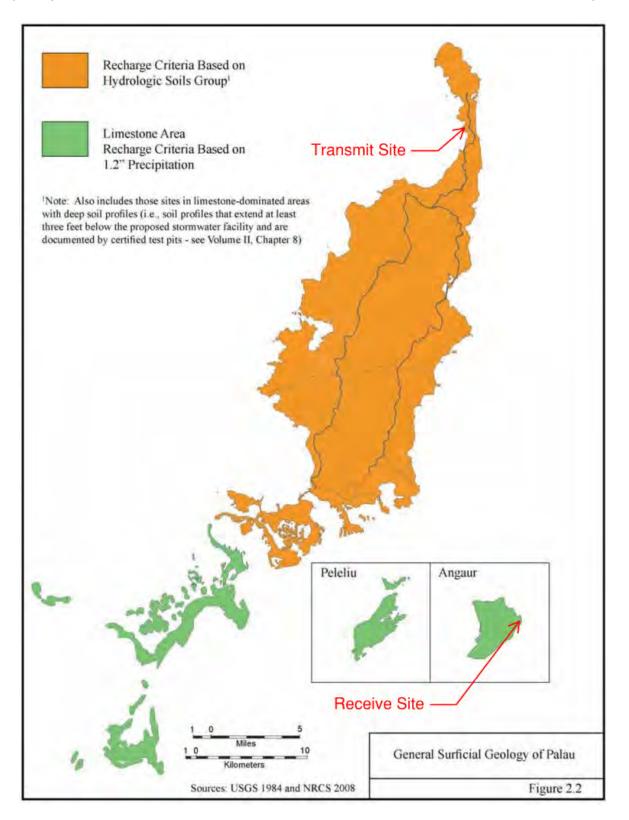

signer can choose a different ratio to meet another requirement. TR-55 provides a figure, shown below, that relates the outflow/inflow ratio to storage/runoff volume ratio,  $\frac{V_s}{V_r}$ .

Where:



Figure 2.2: Approximate detention basin routing for rainfall types I, IA, II, and III

After the storage/runoff volume ratio is determined by Figure 2.2, the storage volume is simply the ratio multiplied by the runoff volume. The runoff volume is equal to the height of the runoff, Q, multiplied by the area, Am:

$$V_r = 53.33Q(A_m)$$
 (11)  

$$V_r = Runoff Volume (acre-ft)$$
  

$$Q = Runoff (inches)$$
  

$$A_m = Drainage area (square miles)$$
  

$$53.33 = Conversion factor from in-mi2 to acre-ft.$$

By completing these steps, the storage volume for any storm event can be calculated.



Figure 2.3: General Surficial Geology of Palau



Figure 2.4: Location of Moderate Water Quality Areas on Babeldaob



Figure 2.5 Locations of Moderate Water Quality Areas on Angaur

| Land Use Classification    | Resource Quali       | ty Designation <sup>1</sup> |
|----------------------------|----------------------|-----------------------------|
|                            | High                 | Moderate                    |
| All Conventional Land Uses | 1.2 in<br>(90% Rule) | 0.7 in<br>(80% Rule)        |
| Hotspots                   | 1.2 in<br>(90% Rule) | 1.2 in<br>(90% Rule)        |

# Water Quality Volume (WQ<sub>v</sub>) Requirement as a Function of Land Use and Resource Ouality

Resource quality is defined as both freshwater resources and coastal resources. In Palau, coas