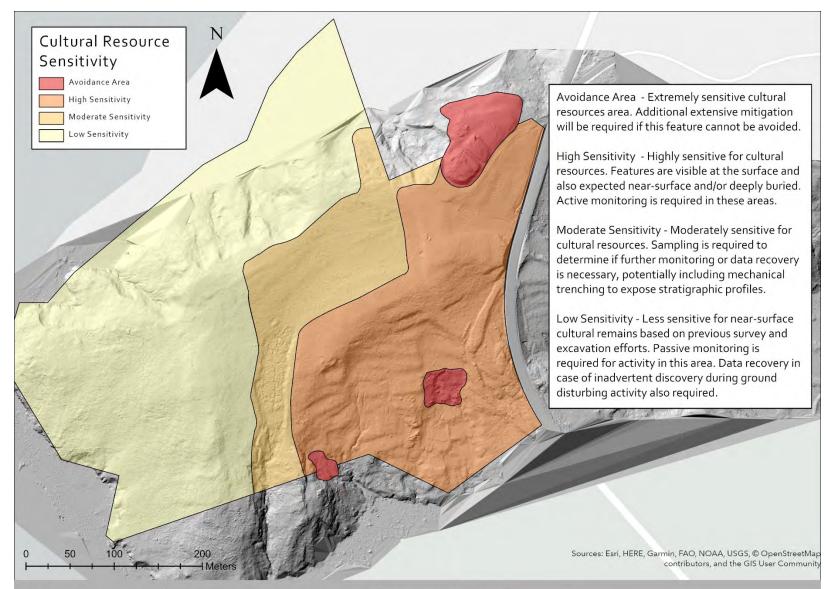

vernment.

c. It is understood certain improvements to the land area will include construction of an access roadway, for ingress and egress to the disposal site, from the Palau Compact Road highway. All activities will be conducted by the construction contractor and subject to the laws and regulations of the Republic of Palau.

### 4. Agreement Termination

Termination of this agreement may be effected by either party to the MOU upon 30 day written notice to the other party.

Both parties have read and agree to comply with all terms and provisions of this MOU.

Governor Benjamin Iskawa

Chairman Robert Tutii, NSPLA

 $\frac{3/25/21}{Date}$ 

Attachment 1: US Air Force letter of request to Governor Iskawa

Attachment 2: SD1 Location Map

Attachment 3: Letter Report on Ngaraard State Lands



**Cultural Resource Sensitivity Areas** 

### **BIOMASS MANAGEMENT**

In preparation of project development, both the Tx and Rx sites will undergo extensive vegetation clearance. This clearance will include at both sites the sitewide removal of green and woody vegetation, some of which may be harvestable for human use, as well as some limited vegetation pruning in areas near the Anguar Rx site. Project development at both sites must consider not only how vegetation will be cleared at each site (in order to minimize impacts to soil, water quality, and ecological resources), but also how to harvest, process, and distribute any such materials for use on Anguar, Babeldaob, or other Palauan Islands. The following sections identify biomass management measures for consideration during project d