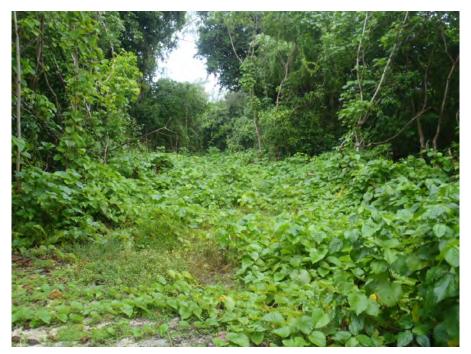

**Photo No. 43** – 12 July 2018 Main access road showing thick vegetation at the Angaur Rx Site. Looking north.

**Photo No. 44** – 13 July 2018 Airplane wing in the jungle adjacent to sample location 18PA-ANG-009 at the Angaur Rx Site. Looking west.