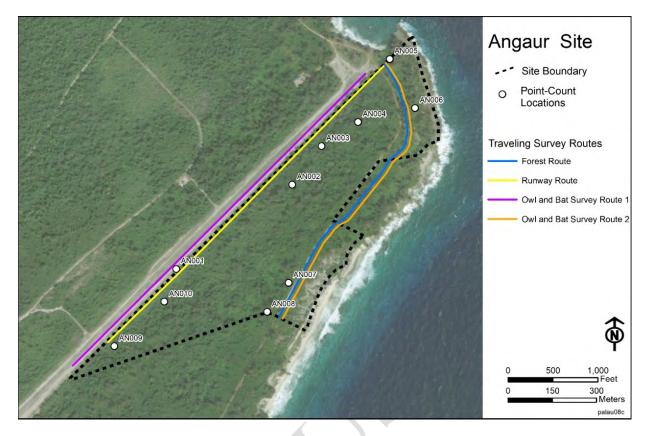

count protocol (eBird 2018), which involves walking a predetermined route and documenting all species observed or heard along the route. At the Ngaraard Tx site, one route was through the northern portion of the savanna, one through the western and southern portion of the savanna (and including the wetland in the south-central savanna area), and one through the southern forest (Figure 5). At the Angaur Rx site, one route was along the western site boundary and the runway, and a second route passed through the northern and eastern forest following the coast road (Figure 6). At the Tx and Rx sites, the routes were walked daily following completion of the point-count surveys, each route by an individual survey staff, and the routes were alternated daily among staff to reduce surveyor bias.



FIGURE 6 Avian Survey Point-Count Locations, Traveling-Count Routes, and Bat and Owl Night Survey Routes at the Angaur Rx Site.

#### 3.2.2.2 Megapode Nest Survey

The Micronesian Megapode is listed as endangered on the IUCN Red List and the ESA (Table 1). This megapode is a pigeon-sized bird of the forest floor. The Micronesian Megapode is omnivorous, taking a variety of plant and animal foods available on the forest floor, including seeds, beetles, ants, other insects, and plant matter (USFWS 1998). During nesting, this species constructs nesting mounds of sand (in coastal areas) or leaf litter and other debris (in more inland areas) (USFWS 1998; Olsen et al. 2016).

Based on previous surveys conducted on Palau, it appears unlikely that megapodes occur on the Ngaraard site. Megapodes o