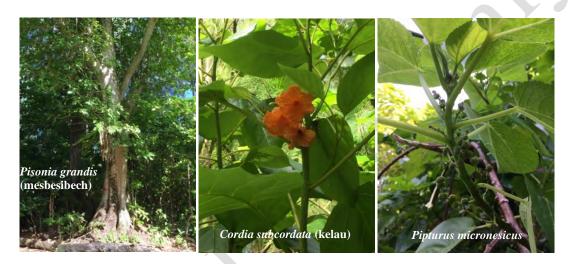

**Photo No. 31** – 11 July 2018 Collecting soil sample 18PA-BAB-004 from the Ngaraard Tx Site.

Photograph Log C-18

**Photo No. 32** – 10 July 2018 New construction on the subject property at the Ngaraard Tx Site. Looking northeast.

**Photo No. 39** – 22 November 2019 Collecting Sample 19PA-BAB-001 from downhill of the archaeological site at the Ngaraard Tx Site. Looking southeast.

**Photo No. 40** – 22 November 2019 Vacant land on the subject property at the Ngaraard Tx Site. Looking west.