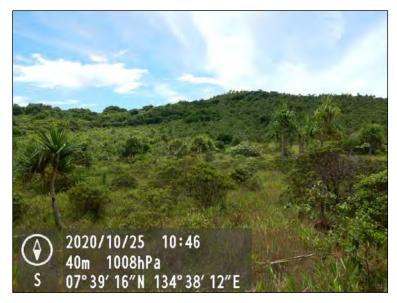

**Photo No. 27** – 10 July 2018 Central portion of the Ngaraard Tx Site showing the edge of the dense vegetation located on the southern portion of the subject property. Looking south.

**Photo No. 28** – 10 July 2018 Northern portion of the Ngaraard Tx Site showing the western bluff and ocean. Looking west.

**Photo No. 29** – 10 July 2018 MEC avoidance along the northern tree line of the Ngaraard Tx Site. Looking north.

**Photo No. 30** – 10 July 2018 Western bluff of the Ngaraard Tx Site subject showing mangrove adjacent to the beach. Looking west and down from the bluff.