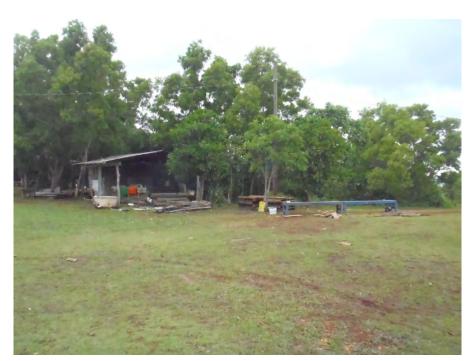

Photo No. 33 – 10 July 2018 Shed located on the subject property between the residential buildings at the Ngaraard Tx Site. Looking south.

**Photo No. 34** – 22 November July 2019 Completed construction of the new house on the subject property at the Ngaraard Tx Site. Looking north.