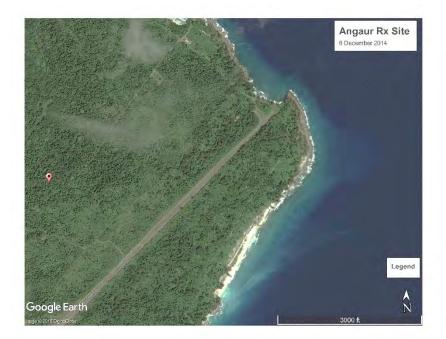

**Photo No. 24** – 04 April 2013

Northwest of the subject property showing the local power generator building and former Loran Station. Photo compliments of Dr. Pat Colin. Angaur Rx Site.

**Photo No. 25** – 06 December 2014 Subject property and surrounding properties. Photo from Google Earth. Angaur Rx Site.