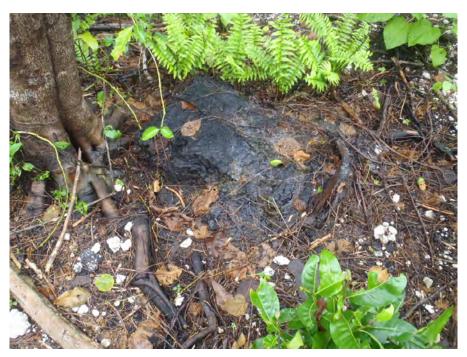

Photo No. 45 – 12 July 2018 Location of sample 18PA-ANG-010 and -011 adjacent to a deteriorated tar drum and spilled bitumen at the Angaur Rx Site. Looking south.

**Photo No. 46** – 12 July 2018

Cut bank in limestone from the geotechnical investigation. These paths were used for the VSI at the Angaur Rx Site. Looking northwest.