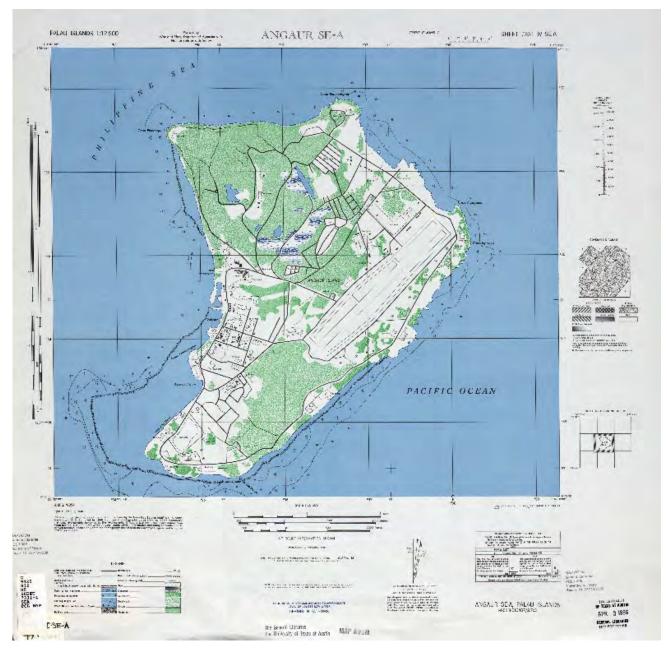

**Photo No. 9** – 1946

Map produced from 1944 aerial photographs for the U.S. Navy and War Department. Photo compliments of the University of Texas. Angaur Rx Site.

**Photo No. 10** – 07 January 1970

Adjacent and west of the subject property. The Angaur airfield is on the right side of the photograph. U.S. Navy aerial photo compliments of Dr. Pat Colin. Angaur Rx Site.