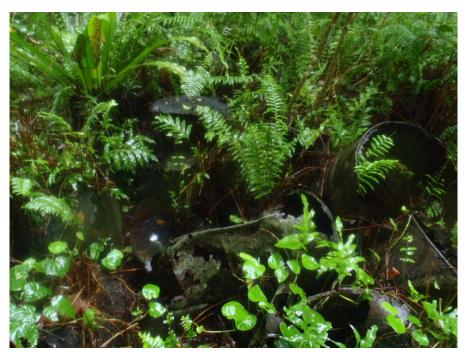

### 15 - Were drums ever stored or buried on the subject property?

□No

X Yes (note the contents of the drum and location if known)

mostly drums of bitumen