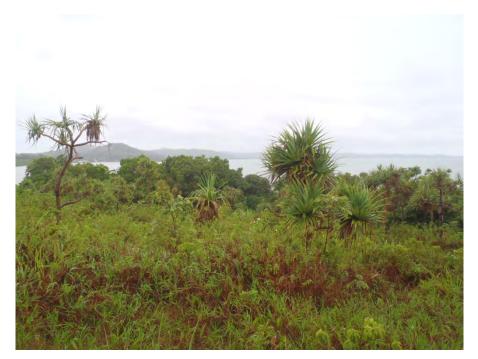

**Photo No. 29** – 10 July 2018 MEC avoidance along the northern tree line of the Ngaraard Tx Site. Looking north.

**Photo No. 30** – 10 July 2018 Western bluff of the Ngaraard Tx Site subject showing mangrove adjacent to the beach. Looking west and down from the bluff.