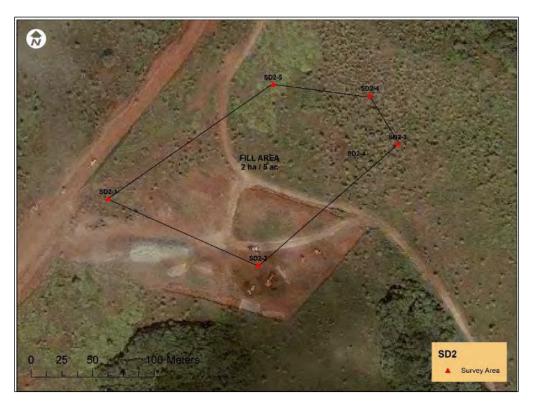

|                      | 460051.5232   | 846137.0517   |
|                      | 459606.901492 | 841981.616068 |
|                      | 459685.565839 | 841972.589012 |
| Five corners of SD 2 | 459708.133479 | 841933.256839 |
|                      | 459594.650487 | 841834.60401  |
|                      | 459472.785228 | 841888.766347 |
| Access road to SD 2  | 459434        | 841877        |

Table 1. Coordinates of Soil Disposal 1 and 2 (UTM Zone 53N)



Figure 1. Proposed SD 1 in the savanna habitat 1.5 km south of the Ngaraard Tx site.



Figure 2. Proposed SD 1 and access route showing boundaries of cadastral lots.



Figure 3. Proposed SD 2 in the savanna habitat 6 km south of the Ngaraard Tx site.



Figure 4. Proposed SD 2 and access route showing boundaries of cadastral lots.



Figure 5. SD 2 on a 2001 aerial photograph showing area leveled for the crusher plant and adjacent access roads with the Compact Road under construction on the left.

# **2 OBJECTIVES**

The objectives of the limited reconnaissance survey of SD 1 and SD 2 and their access routes are to:

- 1) assess the potential for significant cultural and natural resources concerns should these areas be used for soil disposal;
- 2) provide preliminary documentation of said features for planning purposes; and
- 3) make recommendations on the suitability of the sites for soil disposal and equipment laydown activities.

# **3** METHODS

The two potential disposal sites were chosen by the TACMOR Palau Site Coordinator based on numerous factors, including vegetation and distance from the Tx Site. During pr