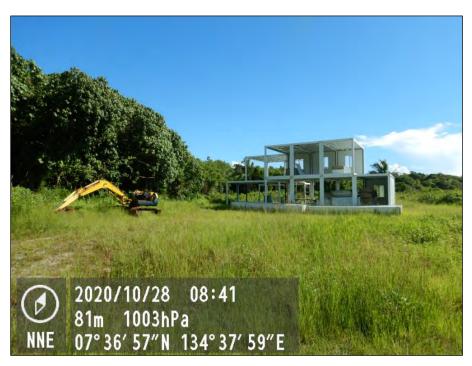

**Photo No. 31** – 11 July 2018 Collecting soil sample 18PA-BAB-004 from the Ngaraard Tx Site.

Photograph Log C-18

**Photo No. 32** – 10 July 2018 New construction on the subject property at the Ngaraard Tx Site. Looking northeast.

Photo No. 33 – 10 July 2018 Shed located on the subject property between the residential buildings at the Ngaraard Tx Site. Looking south.

**Photo No. 34** – 22 November July 2019 Completed construction of the new house on the subject property at the Ngaraard Tx Site. Looking north.