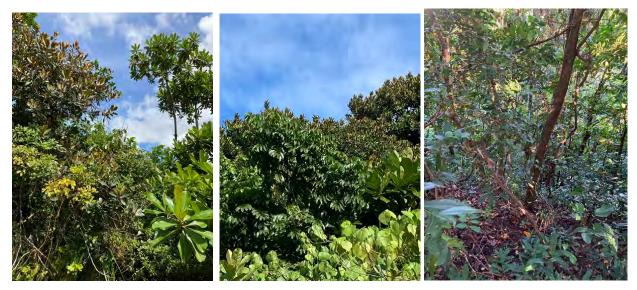

**Photo No. 26** – 10 July 2018

Center of the Ngaraard Tx Site showing the eastern portion of the subject property and adjacent property east of the subject property in the distance. Looking northeast.

**Photo No. 27** – 10 July 2018 Central portion of the Ngaraard Tx Site showing the edge of the dense vegetation located on the southern portion of the subject property. Looking south.

**Photo No. 28** – 10 July 2018 Northern portion of the Ngaraard Tx Site showing the western bluff and ocean. Looking west.

**Photo No. 29** – 10 July 2018 MEC avoidance along the northern tree line of the Ngaraard Tx Site. Looking north.

**Photo No. 30** – 10 July 2018 Western bluff of the Ngaraard Tx Site subject showing mangrove adjacent to the beach. Looking west and down from the bluff.