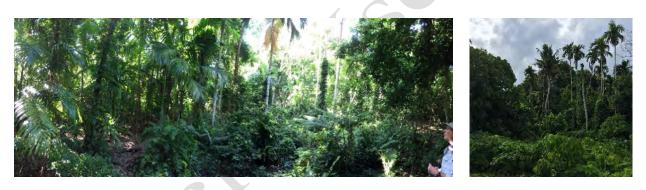

he other plant communities of the Rx site.

**Agroforest**. There was very little agroforest on the Rx site. In the north central forest of the site (Figure 27), there was a small planted tree community containing a large mahogany, *Swietenia macrophylla* (mahogani); the betelnut, *Areca catechu* (buuch); and coconut, *Cocos nucifera* (lius).

**Wetland**. There was a small wetland with *Hibiscus tiliaceus* (chermall) and the fern *Acrostichium* (okkuam) and *Areca catechu* (buuch) in the west central portion of the site. The sister of the clan chief who owns this land used to farm in this area (Gabriel 2019).



FIGURE 26 Abandoned Pit with Scrap Metal from Past Phosphate Mining and Other Activities; Vegetation Incudes *Flacourtia rukam* in the Center and *Asplenium nidus* Ground Cover.



FIGURE 27 Agroforest with Coconut, *Cocos nucidfera* (lius) (left), and *Areca catechu* (buuch) (right) in the Northcentral Portion of the Angaur Rx Site.

# 4.2.1.3 Culturally Significant Plants

Two species of plants were found on the Rx site, which, although not listed by the IUCN, Palau, or ESA, are very culturally important. Flowers of *Cordia subcordata* (kelau) (Figure 28) are a critical component of Angaur's first birth ceremony (ngasech), which is a ceremony unique to the inhabitants of Angaur. No other state in Palau requires that this flower be used during the first birth ceremony. One rubak (i.e., an elder or chief) in Angaur is responsible for the blooming of this tree for a birth ceremony (Kitalong et al., 2019). One such tree was found in flower and fruit along the northea