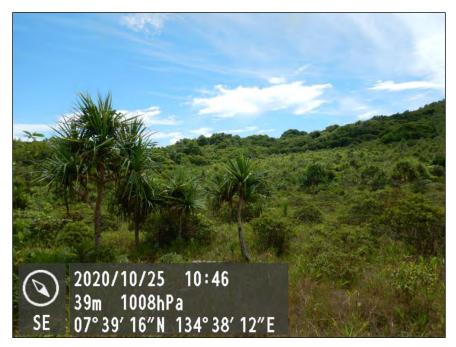

**Photo No. 26** – 10 July 2018

Center of the Ngaraard Tx Site showing the eastern portion of the subject property and adjacent property east of the subject property in the distance. Looking northeast.

**Photo No. 27** – 10 July 2018 Central portion of the Ngaraard Tx Site showing the edge of the dense vegetation located on the southern portion of the subject property. Looking south.

**Photo No. 28** – 10 July 2018 Northern portion of the Ngaraard Tx Site showing the western bluff and ocean. Looking west.