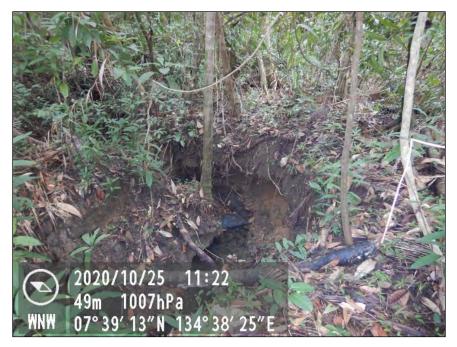

**Photo No. 31** – 11 July 2018 Collecting soil sample 18PA-BAB-004 from the Ngaraard Tx Site.

Photograph Log C-18

**Photo No. 32** – 10 July 2018 New construction on the subject property at the Ngaraard Tx Site. Looking northeast.