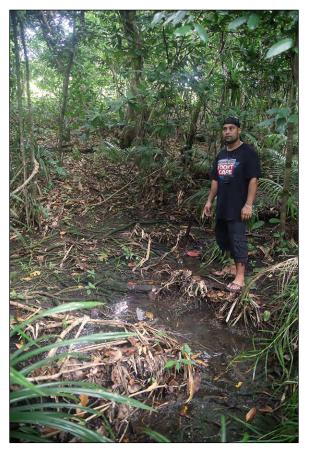

**Photo No. 43** – 12 July 2018 Main access road showing thick vegetation at the Angaur Rx Site. Looking north.

**Photo No. 44** – 13 July 2018 Airplane wing in the jungle adjacent to sample location 18PA-ANG-009 at the Angaur Rx Site. Looking west.