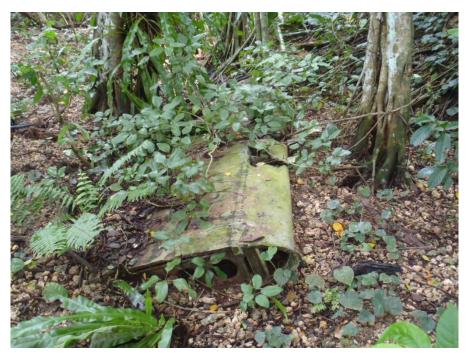

**Photo No. 43** – 12 July 2018 Main access road showing thick vegetation at the Angaur Rx Site. Looking north.

**Photo No. 44** – 13 July 2018 Airplane wing in the jungle adjacent to sample location 18PA-ANG-009 at the Angaur Rx Site. Looking west.