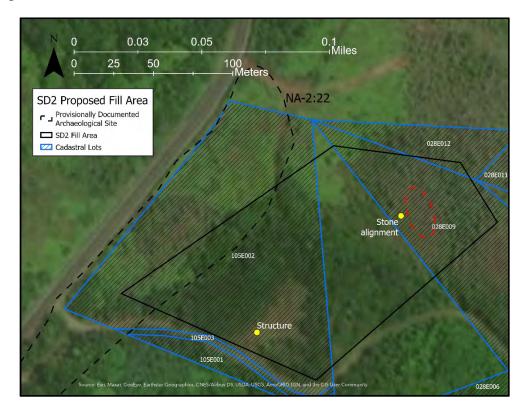

savanna is only about 30%, exposed soil areas contain traditional pottery sherds and at least two stone alignments are present (Figures 27 and 28). Some of the pottery observed is very thin (approximately 4 mm [0.16 in]) with no surface modifications, indicating it likely dates prior to 1 CE.

## **Reference Images: Proposed Soil Disposal 2**



Figure 20. Current access road on south side of SD 2. Photograph taken at 459,572-841,832 UTM, heading 135°.



Figure 21. Framed structure being built on old crusher plant area in the south-central half of SD 2. Image taken on current access road facing north-northeast. See Figure 23 for location of structure.



Figure 22. View of SD 2 from slightly elevated terrain between the Compact Road and the soil disposal parcel. View to south-southeast.



Figure 23. Location of SD 2 relative to previously documented extent of archaeological site NA-2:22 and newly documented stone alignment. Red oval indicates area of dry freshwater drainage channel, pictured in Figure 25.



Figure 24. Invasive and introduced weeds on old crusher plant parcel, southern boundary of SD 2.



Figure 25. Left: View of north-central portion of SD 2 with *Pandanus tectorius* the dominant tree in the savanna. Center: *Cerbera manghas* (chemeridech) saplings expanding into the area disturbed by the old crusher plant. Right: Evidence of freshwater drainage through savanna in central area of SD 2 but no flowing water (area indicated by red oval in Figure 23).



Figure 26. Left: View of northwest area of SD 2 dominated by the fern *Dicranopteris linearis* (itouch)