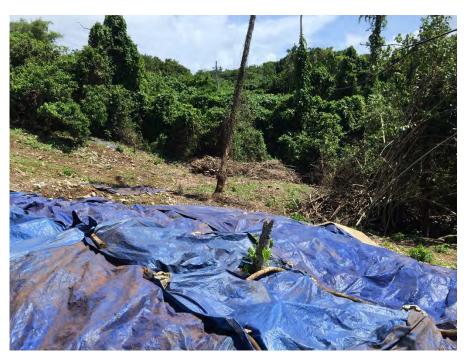

**Photo No. 37** – 22 November 2019 Archaeological data recovery to the south of the residential buildings at the Ngaraard Tx Site. Looking southeast.

**Photo No. 38** – 22 November 2019 Archaeological data recovery to the south of the residential buildings at the Ngaraard Tx Site. Looking east.