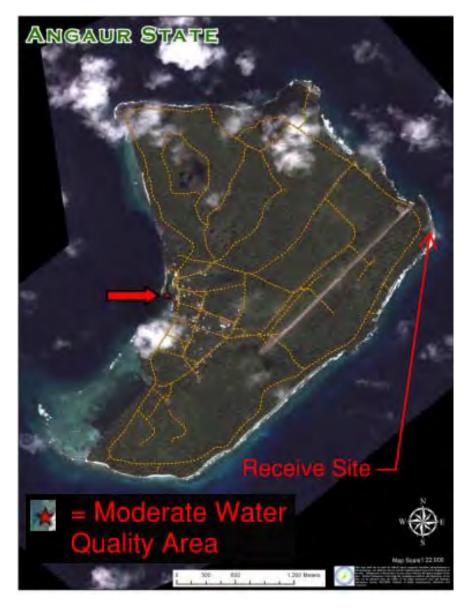

outflow/inflow ratio to storage/runoff volume ratio,  $\frac{V_s}{V_r}$ .

Where:



Figure 2.2: Approximate detention basin routing for rainfall types I, IA, II, and III

After the storage/runoff volume ratio is determined by Figure 2.2, the storage volume is simply the ratio multiplied by the runoff volume. The runoff volume is equal to the height of the runoff, Q, multiplied by the area, Am:

$$V_r = 53.33Q(A_m)$$
 (11)  

$$V_r = Runoff Volume (acre-ft)$$
  

$$Q = Runoff (inches)$$
  

$$A_m = Drainage area (square miles)$$
  

$$53.33 = Conversion factor from in-mi2 to acre-ft.$$

By completing these steps, the storage volume for any storm event can be calculated.



Figure 2.3: General Surficial Geology of Palau



Figure 2.4: Location of Moderate Water Quality Areas on Babeldaob



Figure 2.5 Locations of Moderate Water Quality Areas on Angaur

| Land Use Classification    | Resource Quali       | ty Designation <sup>1</sup> |
|----------------------------|----------------------|-----------------------------|
|                            | High                 | Moderate                    |
| All Conventional Land Uses | 1.2 in<br>(90% Rule) | 0.7 in<br>(80% Rule)        |
| Hotspots                   | 1.2 in<br>(90% Rule) | 1.2 in<br>(90% Rule)        |

# Water Quality Volume (WQ<sub>v</sub>) Requirement as a Function of Land Use and Resource Ouality

Resource quality is defined as both freshwater resources and coastal resources. In Palau, coastal
waters are designated as AA, A (high quality) and B, BB (moderate quality). All fresh surface waters
in Palau have