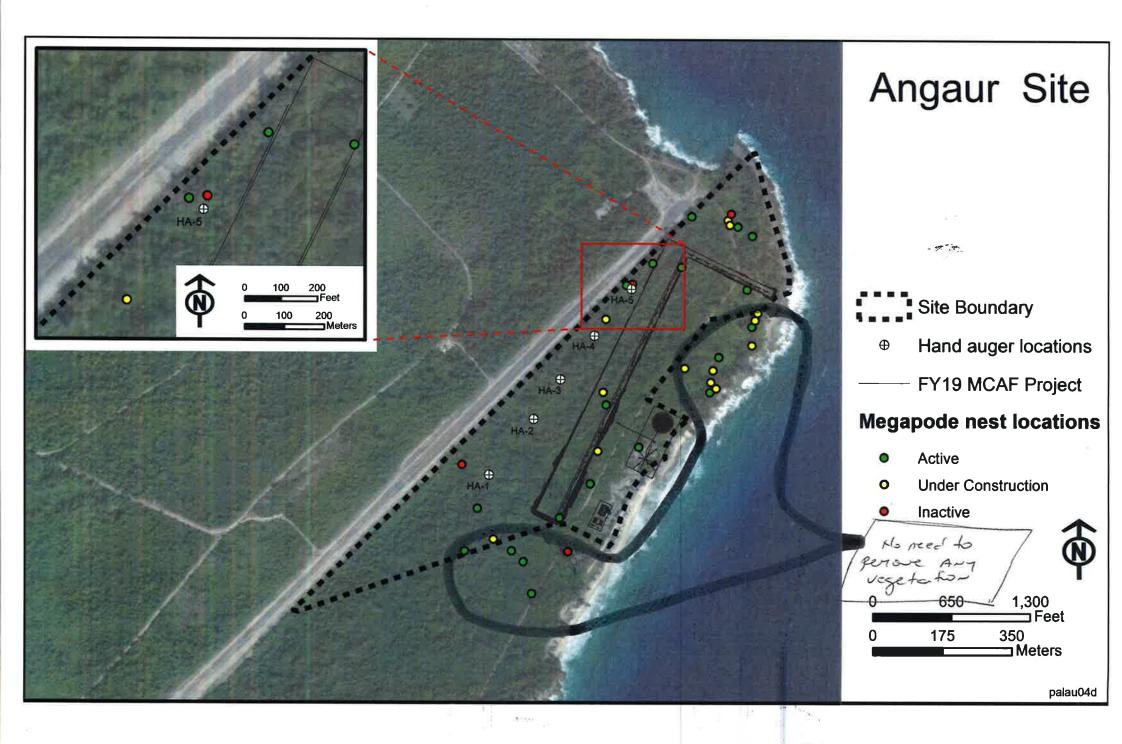

N6.89644             | E134.12835               |
| ON016        | А      | N6.89645             | E134.12838               |
| ON017        | А      | N6.89630             | E134.12873               |
| ON018        | I      | N6.90067             | E134.14611               |
| ON019        | А      | N6.90390             | E134.14799               |
|              |        |                      |                          |

| IDs starting with "N" are onsite nests, those starting with "ON" are offsite nests      |
|-----------------------------------------------------------------------------------------|
| Status: A=active, I=inactive, C=under construction                                      |
| All nests were flagged in the field with yellow tape flagging and labelled with nest ID |



## Natural and Cultural Resource Investigations to Support Construction of Air Domain Awareness Radar Facilities in the Republic of Palau

**Natural Resource Surveys** 

**Final Survey Report** 

Prepared by:

Argonne National Laboratory Environmental Science Division 9700 South Cass Avenue Lemont, IL 60439

and

Belau National Museum Koror, Republic of Palau

Submitted to:

Breton Frazer Environmental Program Manager, Pacific Division

June 2020

This page intentionally left blank.

# CONTENTS

| EXECUTIVE SUMMARYE-1                                                             | 1 |
|----------------------------------------------------------------------------------|---|
| 1 INTRODUCTION                                                                   | 1 |
| 2 SITE DESCRIPTIONS