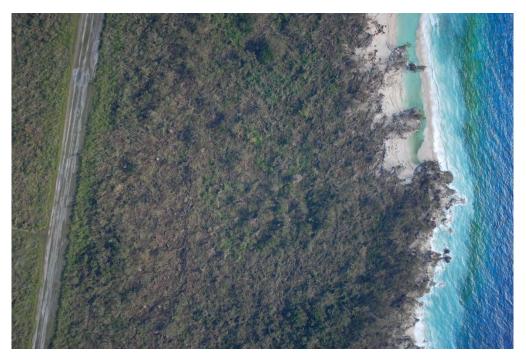

**Photo No. 27** – 10 July 2018 Central portion of the Ngaraard Tx Site showing the edge of the dense vegetation located on the southern portion of the subject property. Looking south.

**Photo No. 28** – 10 July 2018 Northern portion of the Ngaraard Tx Site showing the western bluff and ocean. Looking west.

**Photo No. 29** – 10 July 2018 MEC avoidance along the northern tree line of the Ngaraard Tx Site. Looking north.

**Photo No. 30** – 10 July 2018 Western bluff of the Ngaraard Tx Site subject showing mangrove adjacent to the beach. Looking west and down from the bluff.