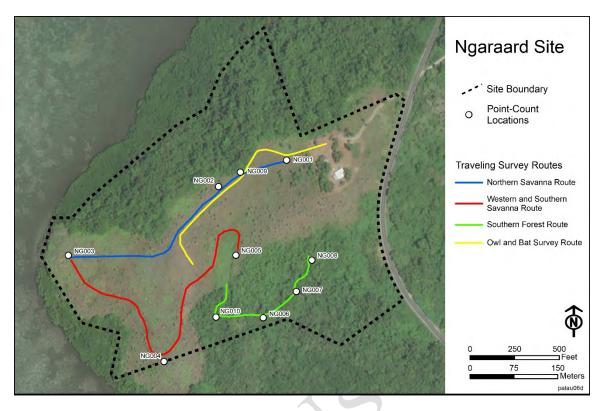

ern savanna (NG001–NG003), two in the southern savanna (NG004 and NG005), one in the northern forest (NG009), and four within the southern forest (NG006–NG008 and NG010) (Figure 5). Point count locations NG001–NG008 were surveyed daily, January 14–18. Point count NG009 was added on January 16 and NG010 on January 17. At the Angaur Rx site, five point-count locations were established within the forest along the runway (AN001–AN003, AN009, and AN010), two within the forest along the northeastern coast (AN005 and AN006), and three within the forest along the coast road (AN004, AN007, and AN008) (Figure 6). At both the Tx and Rx sites, the point-counts were surveyed in groups of 3–4 by individual survey staff, and the groupings were alternated daily among the staff to minimize surveyor bias.



FIGURE 5 Avian Survey Point-Count Locations, Traveling-Count Routes, and Owl and Bat Night Surveys at the Ngaraard Tx Site.

**Avian Traveling-Count Surveys.** Each site was also surveyed daily using the eBird traveling count protocol (eBird 2018), which involves walking a predetermined route and documenting all species observed or heard along the route. At the Ngaraard Tx site, one route was through the northern portion of the savanna, one through the western and southern portion of the savanna (and including the wetland in the south-central savanna area), and one through the southern forest (Figure 5). At the Angaur Rx site, one route was along the western site boundary and the runway, and a second route passed through the northern and eastern forest following the coast road (Figure 6)