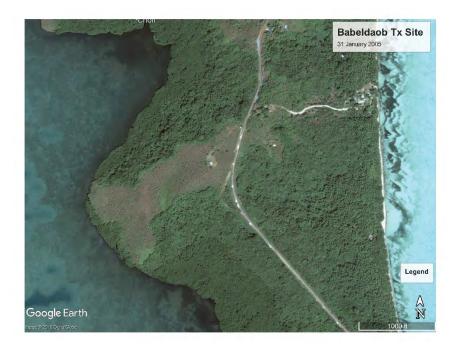

**Photo No. 3** – 31 January 2005 Subject property and surrounding properties. Photo from Google Earth. Ngaraard Tx Site.

**Photo No. 4** – 10 June 2005

Adjacent and east of the subject property showing the Compact Road. Photo compliments of Dr. Pat Colin. Ngaraard Tx Site.