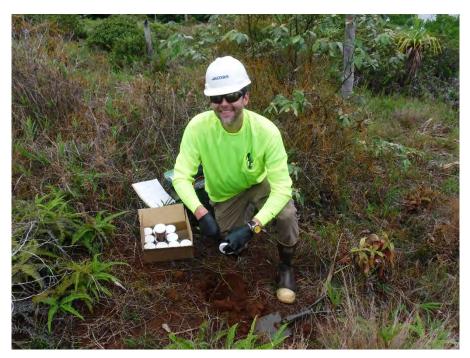

**Photo No. 31** – 11 July 2018 Collecting soil sample 18PA-BAB-004 from the Ngaraard Tx Site.

Photograph Log C-18

**Photo No. 32** – 10 July 2018 New construction on the subject property at the Ngaraard Tx Site. Looking northeast.