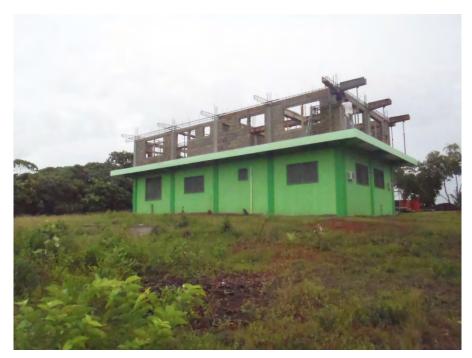

Photo No. 33 – 10 July 2018 Shed located on the subject property between the residential buildings at the Ngaraard Tx Site. Looking south.

**Photo No. 34** – 22 November July 2019 Completed construction of the new house on the subject property at the Ngaraard Tx Site. Looking north.