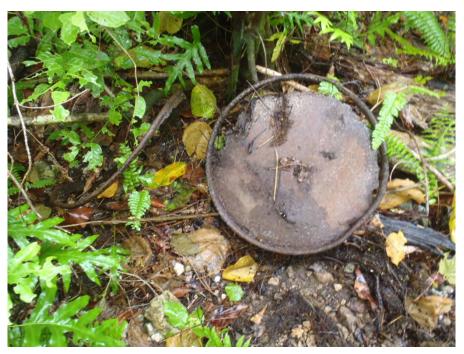

**Photo No. 49** – 12 July 2018 Abandoned mining equipment adjacent to soil sample 18PA-ANG-004 at the Angaur Rx Site.

**Photo No. 50** – 12 July 2018 Vertical sidewall from former phosphate mining on the subject property at the Angaur Rx Site.

**Photo No. 51** – 13 July 2018 Lone deteriorated drum adjacent to soil sample 18PA-ANG-020 at the Angaur Rx Site.

**Photo No. 52** – 12 July 2018 Weather station on the northern end of the subject property at the Angaur Rx Site. Looking east.