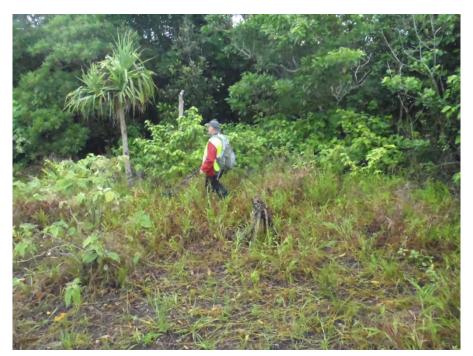

**Photo No. 31** – 11 July 2018 Collecting soil sample 18PA-BAB-004 from the Ngaraard Tx Site.

Photograph Log C-18

**Photo No. 32** – 10 July 2018 New construction on the subject property at the Ngaraard Tx Site. Looking northeast.