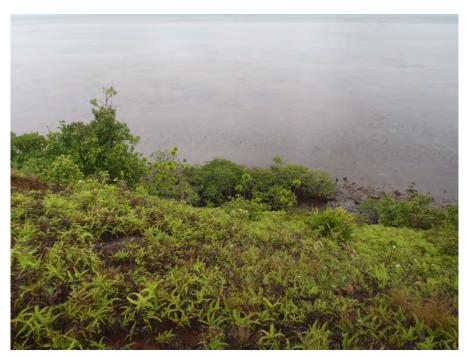

**Photo No. 29** – 10 July 2018 MEC avoidance along the northern tree line of the Ngaraard Tx Site. Looking north.

**Photo No. 30** – 10 July 2018 Western bluff of the Ngaraard Tx Site subject showing mangrove adjacent to the beach. Looking west and down from the bluff.