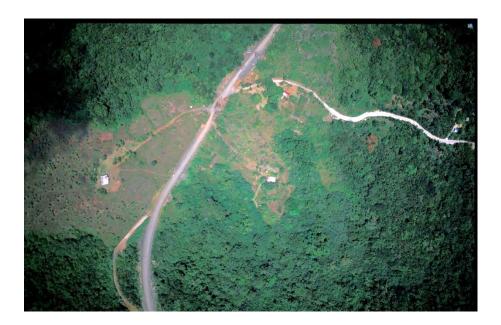

**Photo No. 3** – 31 January 2005 Subject property and surrounding properties. Photo from Google Earth. Ngaraard Tx Site.

**Photo No. 4** – 10 June 2005

Adjacent and east of the subject property showing the Compact Road. Photo compliments of Dr. Pat Colin. Ngaraard Tx Site.