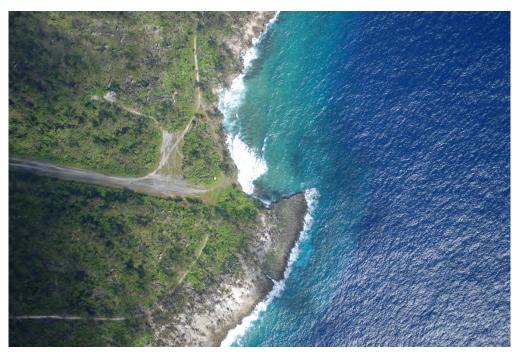

**Photo No. 1** – 1954 U.S. Army Corps of Engineers topographic map of northern Babeldaob.

**Photo No. 2** – 19 October 2004

Adjacent and east of the subject property showing the Compact Road. Photo compliments of Dr. Pat Colin. Ngaraard Tx Site.