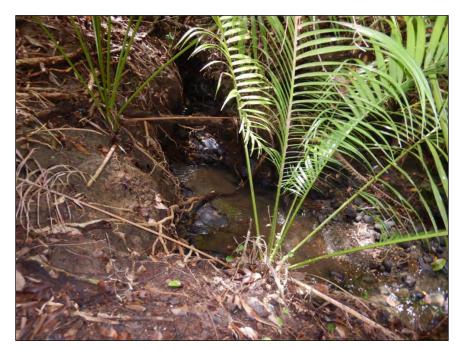

**Photo No. 41** – 22 November 2019 Vacant land on the subject property at the Ngaraard Tx Site. Looking south.

**Photo No. 42** – 12 July 2018 Angaur Rx Site subject property and Angaur runway. Looking west.