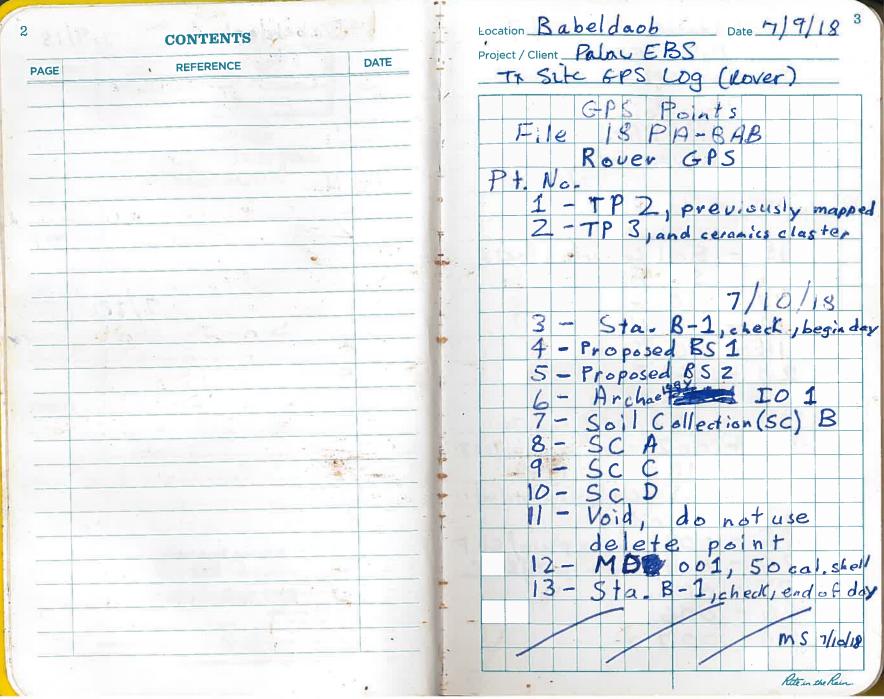

**Photo No. 1** – 1954 U.S. Army Corps of Engineers topographic map of northern Babeldaob.

**Photo No. 2** – 19 October 2004

Adjacent and east of the subject property showing the Compact Road. Photo compliments of Dr. Pat Colin. Ngaraard Tx Site.