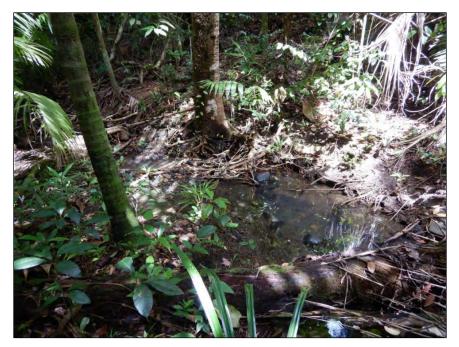

**Photo No. 39** – 22 November 2019 Collecting Sample 19PA-BAB-001 from downhill of the archaeological site at the Ngaraard Tx Site. Looking southeast.

**Photo No. 40** – 22 November 2019 Vacant land on the subject property at the Ngaraard Tx Site. Looking west.