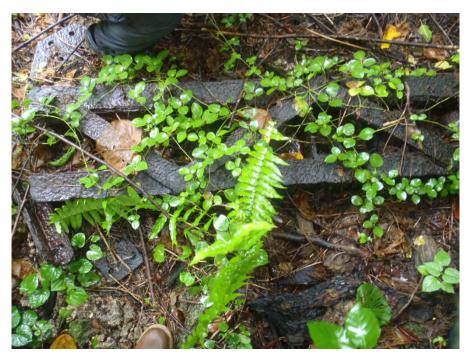

**Photo No. 29** – 10 July 2018 MEC avoidance along the northern tree line of the Ngaraard Tx Site. Looking north.

**Photo No. 30** – 10 July 2018 Western bluff of the Ngaraard Tx Site subject showing mangrove adjacent to the beach. Looking west and down from the bluff.

**Photo No. 39** – 22 November 2019 Collecting Sample 19PA-BAB-001 from downhill of the archaeological site at the Ngaraard Tx Site. Looking southeast.

**Photo No. 40** – 22 November 2019 Vacant land on the subject property at the Ngaraard Tx Site. Looking west.