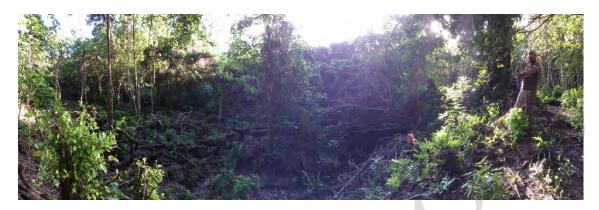

orest, *Casuarina* forest, secondary vegetation, and wetlands (Figure 26). However, the density and diversity of plant species were much less in this highly disturbed area than in the other plant communities of the Rx site.

**Agroforest**. There was very little agroforest on the Rx site. In the north central forest of the site (Figure 27), there was a small planted tree community containing a large mahogany, *Swietenia macrophylla* (mahogani); the betelnut, *Areca catechu* (buuch); and coconut, *Cocos nucifera* (lius).

**Wetland**. There was a small wetland with *Hibiscus tiliaceus* (chermall) and the fern *Acrostichium* (okkuam) and *Areca catechu* (buuch) in the west central portion of the site. The sister of the clan chief who owns this land used to farm in this area (Gabriel 2019).



FIGURE 26 Abandoned Pit with Scrap Metal from Past Phosphate Mining and Other Activities; Vegetation Incudes *Flacourtia rukam* in the Center and *Asplenium nidus* Ground Cover.



FIGURE 27 Agroforest with Coconut, *Cocos nucidfera* (lius) (left), and *Areca catechu* (buuch) (right) in the Northcentral Portion of the Angaur Rx Site.

# 4.2.1.3 Culturally Significant Plants

Two species of plants were found on the Rx site, which, although not listed by the IUCN, Palau, or ESA, are very culturally important. Flowers of *Cordia subcordata* (kelau) (Figure 28) are a critical component of Angaur's first birth ceremony (ngasech), which is a ceremony unique to the inhabitants of Angaur. No other state in Palau requires that this flower be used during the first birth ceremony. One rubak (i.e.,