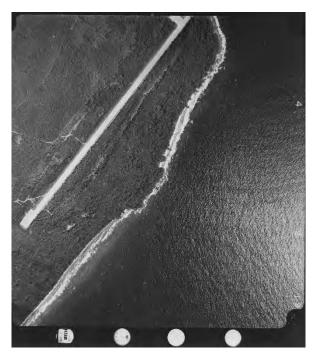

**Photo No. 13** – 1994 Aerial imagery of Angaur Island. Source unknown. Photo compliments of Dr. Pat Colin. Angaur Rx Site.

**Photo No. 14** – 14 December 2012 Northern end of the Angaur runway. Photo compliments of Dr. Pat Colin. Angaur Rx Site.