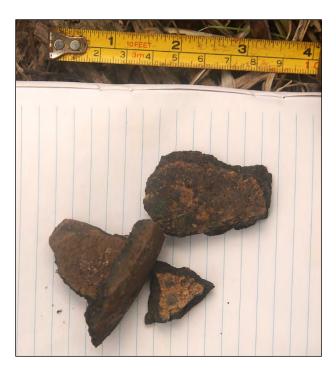

**Photo No. 31** – 11 July 2018 Collecting soil sample 18PA-BAB-004 from the Ngaraard Tx Site.

Photograph Log C-18

**Photo No. 32** – 10 July 2018 New construction on the subject property at the Ngaraard Tx Site. Looking northeast.