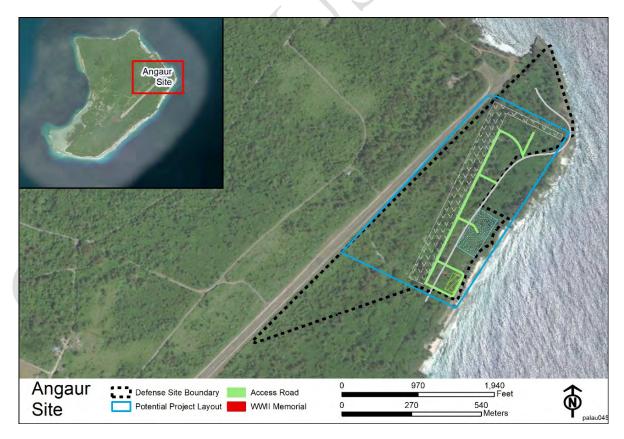

broken dense tropical hardwood forest. A steep slope also occurs at the southern edge of the project area, but this slope is less steep and more irregular in topography and includes a small stream formed by the wetland seep on the hilltop. Tropical hardwood forest with a dense understory of shrubs, small trees, and vines dominates the south slope. An extensive mangrove forest is just outside of the project area at the bottom of the south slope of the hill.

#### 2.2 ANGAUR SITE

Angaur Island is a relatively flat, raised, limestone plateau with minimal soil overlying fractured limestone. The proposed facility would be located in the northeast portion of the island, between the island's airplane runway and the coast; a semipaved road runs through the site paralleling the coast (Figure 3).



FIGURE 3 Proposed Rx Facility Location, Angaur Island.

The Angaur site is located on a major WWII battlefield (September 17–October 22, 1944), and portions of the site were subject to phosphate mining beginning in the late 1800s. As a result, the site is much more disturbed than the Ngaraard site. More recently, in December 2012 Supertyphoon Bopha struck Palau as a Category 4 storm, with its eye passing 35 miles south of Angaur Island. Along the eastern facing coast of the island (which includes the Rx site), the storm surge caused extensive damage, pushing several hundred feet inland in some areas and resulting in considerable damage to coastal habitats. Evidence of this damage is readily evident from the coast road south of the Rx site.

As a result of the past phosphate mining, the W