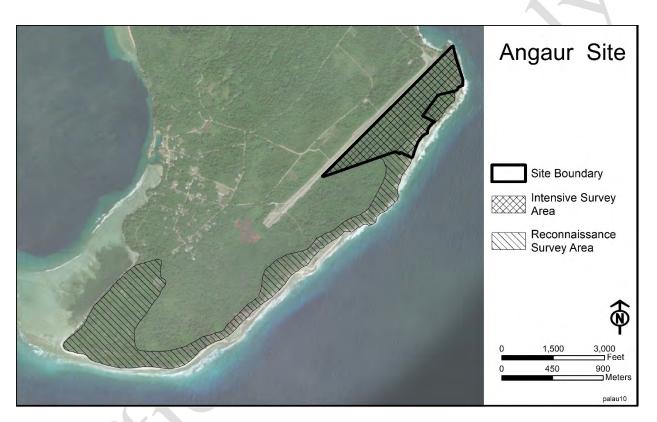

Megapode is known to occur on Angaur Island, and several individuals, as well as two nest mounds, were observed at the Angaur Rx site during a presurvey site visit in October 2018. In addition, one of the MEC technicians, who is a resident of Angaur, identified 13 nests within the project footprint prior to our surveys. For the megapode nest survey, all areas of the Angaur Rx site were intensively surveyed for nests by walking all portions of the site, documenting all nest mounds encountered (including those previously reported by the MEC technician) with regard to location (GPS), size, and status (active, under construction, inactive). In addition to the Rx footprint, a small forested area immediately

adjacent to the Rx site along the northeast coast was similarly surveyed (Figure 7).



FIGURE 7 Megapode Nest Survey Areas at the Angaur Rx Site.

Besides the intensive walking nest surveys of the Rx site and adjacent eastern coastal forest area, we surveyed areas of Angaur south of the Rx site for both megapodes and their nests. Areas along the coastal road south of the site that appeared to be suitable for megapodes, or from which megapodes were heard calling, were briefly surveyed on January 26, 2019, for nest mounds. Observations from this area of adult megapodes and their nests, as well as the presence of actively calling adults, will provide insight into the status of megapodes and their habitats elsewhere along the southern portion of Angaur, outside the Rx footprint.

#### 3.2.2.3 Owl and Bat Night Surveys

Two bat species occur on Palau, the Pacific Sheath-tailed