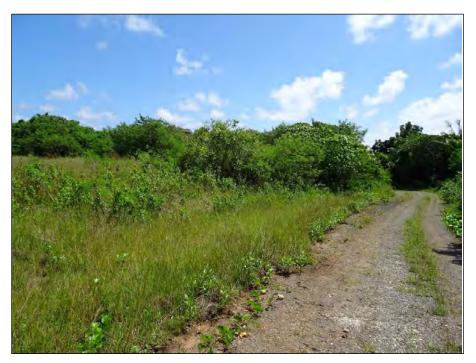

**Photo No. 39** – 22 November 2019 Collecting Sample 19PA-BAB-001 from downhill of the archaeological site at the Ngaraard Tx Site. Looking southeast.

**Photo No. 40** – 22 November 2019 Vacant land on the subject property at the Ngaraard Tx Site. Looking west.

**Photo No. 41** – 22 November 2019 Vacant land on the subject property at the Ngaraard Tx Site. Looking south.

**Photo No. 42** – 12 July 2018 Angaur Rx Site subject property and Angaur runway. Looking west.