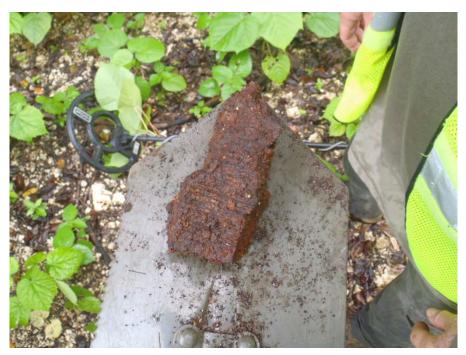

**Photo No. 47** – 12 July 2018 Regrowth over cleared trails generated during the geotechnical investigation at the Angaur Rx Site. Looking west.

**Photo No. 48** – 12 July 2018 Large piece of frag identified during MEC avoidance activities at the Angaur Rx Site.