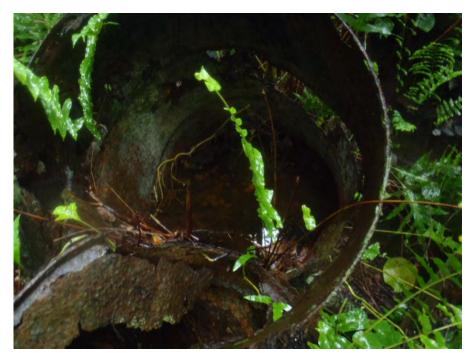

### 15 - Were drums ever stored or buried on the subject property?

□No

X Yes (note the contents of the drum and location if known)

mostly drums of bitumen