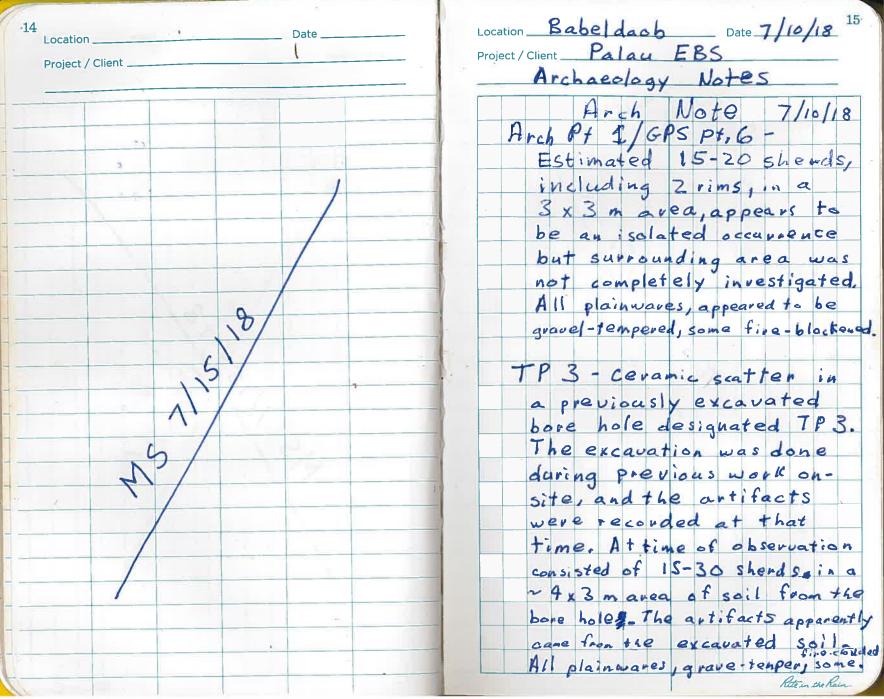

**Photo No. 9** – 1946

Map produced from 1944 aerial photographs for the U.S. Navy and War Department. Photo compliments of the University of Texas. Angaur Rx Site.

**Photo No. 10** – 07 January 1970

Adjacent and west of the subject property. The Angaur airfield is on the right side of the photograph. U.S. Navy aerial photo compliments of Dr. Pat Colin. Angaur Rx Site.