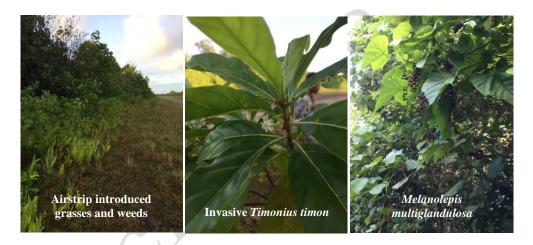

is the result of disturbance of primary forest habitat. The past phosphate mining, the WWII battle, Supertyphoon Bopha, and newly cut survey roads have all resulted in an extensive secondary growth forest throughout much of the western portion of the Rx site. This community type includes broad leaf, smaller stemmed shrubs, and trees such as *Clerodendron speciosissimum*, *Melochia compacta* (chermalluchang), *Melanolepis multiglandulosa*, and the *Macaranga carolinensis* (bedel), which is a dominant member of the plant community. The invasive *Timonius timon* (liberal) is also present within this secondary vegetation habitat. Figure 25 shows some of the secondary vegetation at the Angaur Rx site.



FIGURE 24 Large, Buttressed Casuarina Trees in the Central Portion of the Angaur Rx Site.



FIGURE 25 Common Secondary Vegetation at the Angaur Rx Site.

**Phosphate Quarry Vegetation**. Phosphate mining occurred on Angaur from 1909 through the late 1950s while the island was under German, Japanese, and American administration (Arnow 1961). The vegetation within the quarry sites is a mix of limestone forest, *Casuarina* forest, secondary vegetation, and wetlands (Figure 26). However, the density and diversity of plant species were much less in this highly disturbed area than in the other plant communities of the Rx site.

**Agroforest**. There was very little agroforest on the Rx site. In the north central forest of the site (Figure 27), there was a small planted tree community containing a large mahogany, *Swietenia macrophylla* (mahogani); the betelnut, *Areca catechu* (buuch