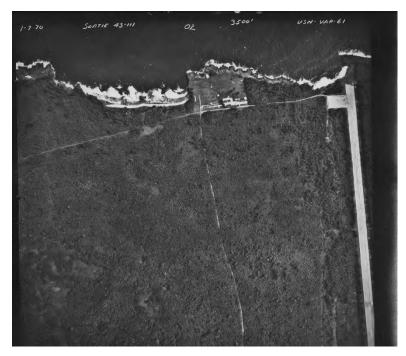

**Photo No. 9** – 1946

Map produced from 1944 aerial photographs for the U.S. Navy and War Department. Photo compliments of the University of Texas. Angaur Rx Site.

**Photo No. 10** – 07 January 1970

Adjacent and west of the subject property. The Angaur airfield is on the right side of the photograph. U.S. Navy aerial photo compliments of Dr. Pat Colin. Angaur Rx Site.