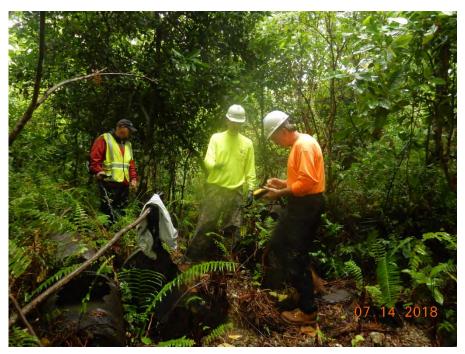

**Photo No. 31** – 11 July 2018 Collecting soil sample 18PA-BAB-004 from the Ngaraard Tx Site.

Photograph Log C-18

**Photo No. 32** – 10 July 2018 New construction on the subject property at the Ngaraard Tx Site. Looking northeast.