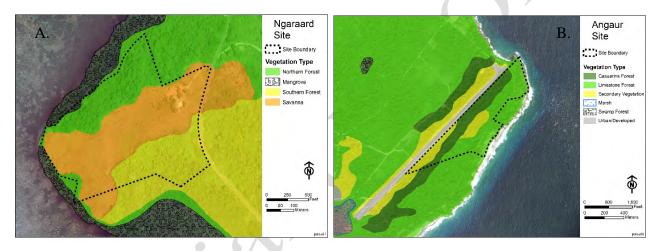

ers to detect the presence of MEC to ensure safety during surveys. Natural resource surveys were conducted at each site by two survey crews comprising staff from Argonne and the Belau National Museum (BNM) working under contract with Argonne. The wildlife survey crew consisted of two Argonne wildlife ecologists and a BNM avian specialist. The vegetation survey crew consisted of an Argonne plant specialist and several BNM plant experts under the supervision and direction of Ann Kitalong, Acting Manager of the BNM Natural History Section.

#### 3.2.1 Plant Survey Methods

The major plant communities at each site and their immediate surroundings were surveyed using a pedestrian survey protocol at the Ngaraard site, January 14–18, 2019, and at the Angaur site, January 22–26, 2019 (Figure 4).



FIGURE 4 Major Plant Communities Surveyed at the Ngaraard Tx (A) and Angaur Rx (B) Sites.

Plant communities were identified and characterized based on dominant species in each height stratum and mapped on aerial imagery of the sites. Reference photographs of each community were taken to record species composition, structure, and density. All plant communities were surveyed, and plant species were recorded along with their relative abundance and status as endemic, rare, threatened, or endangered. All listed or endemic plants encountered were documented, and the plant communities of the site mapped. Listed or endemic plants suitable for salvage were marked for potential mitigation. The quality of each community was assessed based on the level of disturbance and on the presence of invasive