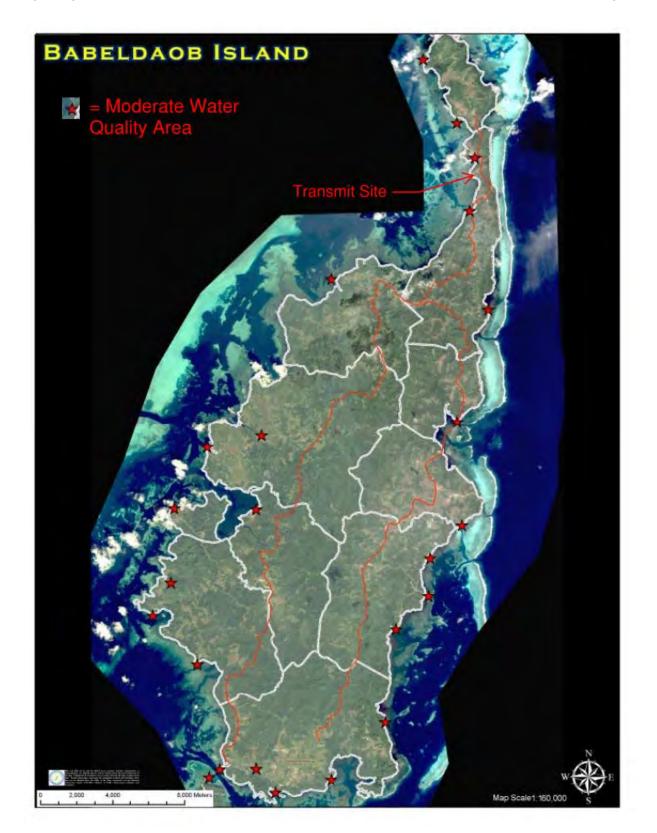

r requirement. TR-55 provides a figure, shown below, that relates the outflow/inflow ratio to storage/runoff volume ratio,  $\frac{V_s}{V_r}$ .

Where:



Figure 2.2: Approximate detention basin routing for rainfall types I, IA, II, and III

After the storage/runoff volume ratio is determined by Figure 2.2, the storage volume is simply the ratio multiplied by the runoff volume. The runoff volume is equal to the height of the runoff, Q, multiplied by the area, Am:

$$V_r = 53.33Q(A_m)$$
 (11)  

$$V_r = Runoff Volume (acre-ft)$$
  

$$Q = Runoff (inches)$$
  

$$A_m = Drainage area (square miles)$$
  

$$53.33 = Conversion factor from in-mi2 to acre-ft.$$

By completing these steps, the storage volume for any storm event can be calculated.



Figure 2.3: General Surficial Geology of Palau



Figure 2.4: Location of Moderate Water Quality Areas on Babeldaob



Figure 2.5 Locations of Moderate Water Quality Areas on Angaur

| Land Use Classification    | Resource Quali       | ty Designation <sup>1</sup> |
|----------------------------|----------------------|-----------------------------|
|                            | High                 | Moderate                    |
| All Conventional Land Uses | 1.2 in<br>(90% Rule) | 0.7 in<br>(80% Rule)        |
| Hotspots                   | 1.2 in<br>(90% Rule) | 1.2 in<br>(90% Rule)        |

# Water Quality Volume (WQ<sub>v</sub>) Requirement as a Function of Land Use and Resource Ouality

Resource quality is defined as both freshwater resources and coastal resources. In Palau, coastal
waters are designated as AA, A (high quality)