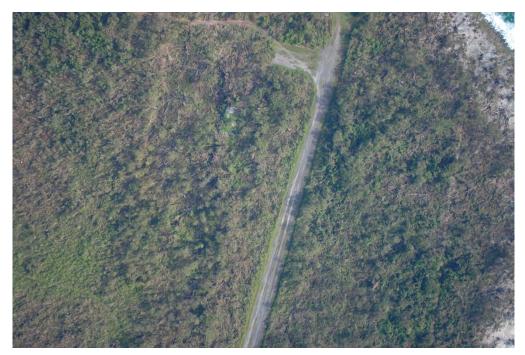

**Photo No. 29** – 10 July 2018 MEC avoidance along the northern tree line of the Ngaraard Tx Site. Looking north.

**Photo No. 30** – 10 July 2018 Western bluff of the Ngaraard Tx Site subject showing mangrove adjacent to the beach. Looking west and down from the bluff.