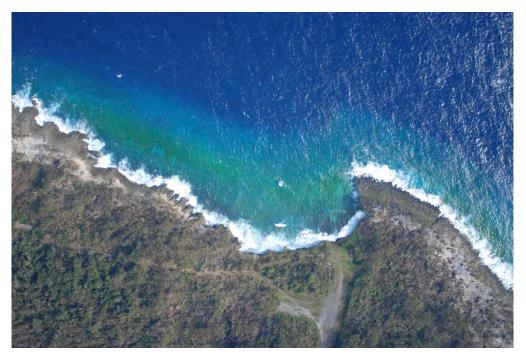

**Photo No. 27** – 10 July 2018 Central portion of the Ngaraard Tx Site showing the edge of the dense vegetation located on the southern portion of the subject property. Looking south.

**Photo No. 28** – 10 July 2018 Northern portion of the Ngaraard Tx Site showing the western bluff and ocean. Looking west.

**Photo No. 29** – 10 July 2018 MEC avoidance along the northern tree line of the Ngaraard Tx Site. Looking north.

**Photo No. 30** – 10 July 2018 Western bluff of the Ngaraard Tx Site subject showing mangrove adjacent to the beach. Looking west and down from the bluff.