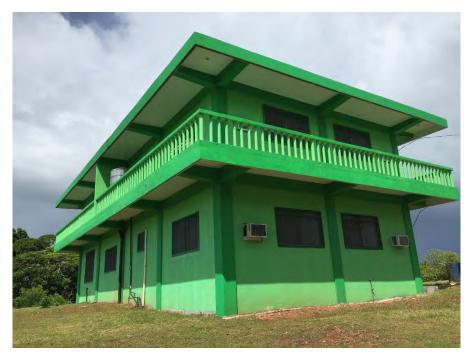

Photo No. 33 – 10 July 2018 Shed located on the subject property between the residential buildings at the Ngaraard Tx Site. Looking south.

**Photo No. 34** – 22 November July 2019 Completed construction of the new house on the subject property at the Ngaraard Tx Site. Looking north.