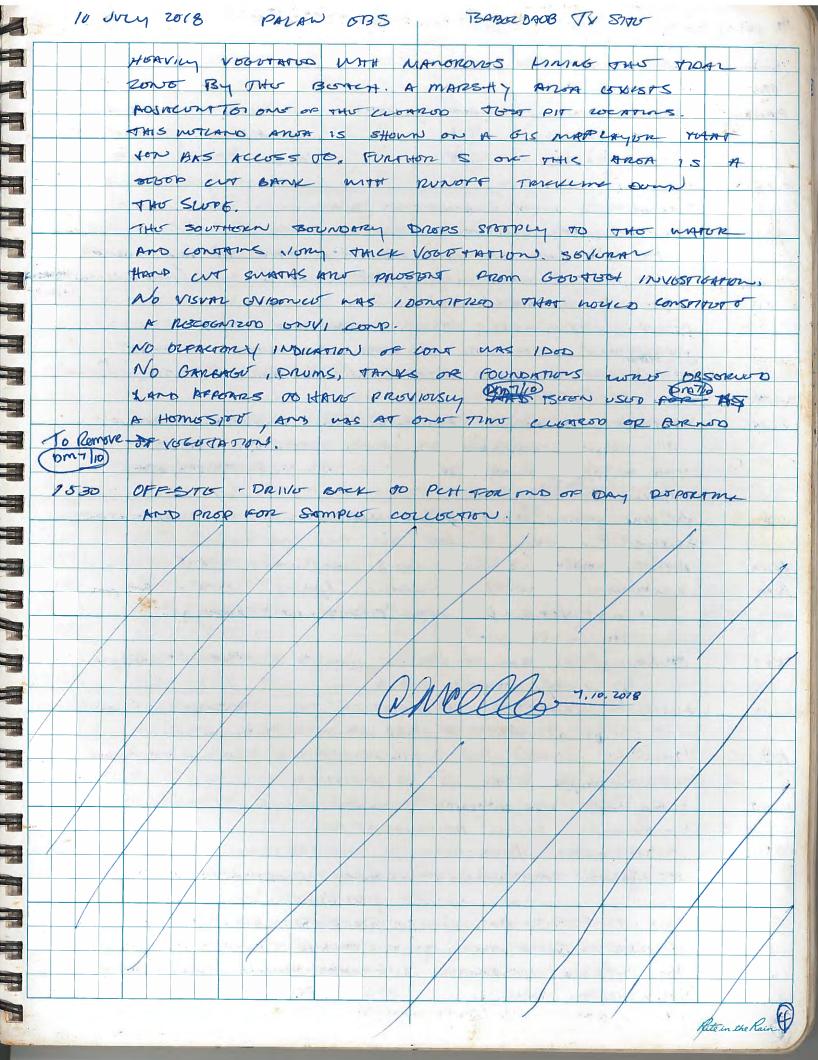

**Photo No. 29** – 10 July 2018 MEC avoidance along the northern tree line of the Ngaraard Tx Site. Looking north.

**Photo No. 30** – 10 July 2018 Western bluff of the Ngaraard Tx Site subject showing mangrove adjacent to the beach. Looking west and down from the bluff.

**Photo No. 31** – 11 July 2018 Collecting soil sample 18PA-BAB-004 from the Ngaraard Tx Site.

Photograph Log C-18

**Photo No. 32** – 10 July 2018 New construction on the subject property at the Ngaraard Tx Site. Looking northeast.