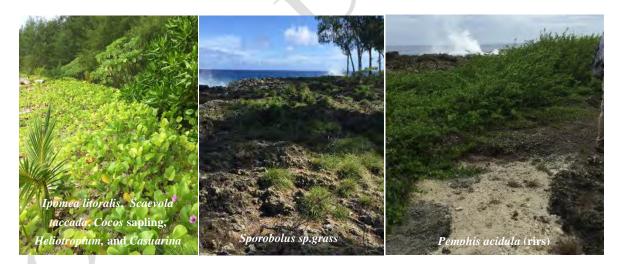

**Photo No. 29** – 10 July 2018 MEC avoidance along the northern tree line of the Ngaraard Tx Site. Looking north.

**Photo No. 30** – 10 July 2018 Western bluff of the Ngaraard Tx Site subject showing mangrove adjacent to the beach. Looking west and down from the bluff.

**Photo No. 41** – 22 November 2019 Vacant land on the subject property at the Ngaraard Tx Site. Looking south.

**Photo No. 42** – 12 July 2018 Angaur Rx Site subject property and Angaur runway. Looking west.