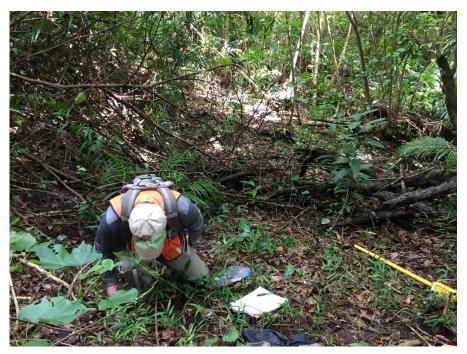

**Photo No. 31** – 11 July 2018 Collecting soil sample 18PA-BAB-004 from the Ngaraard Tx Site.

Photograph Log C-18

**Photo No. 32** – 10 July 2018 New construction on the subject property at the Ngaraard Tx Site. Looking northeast.