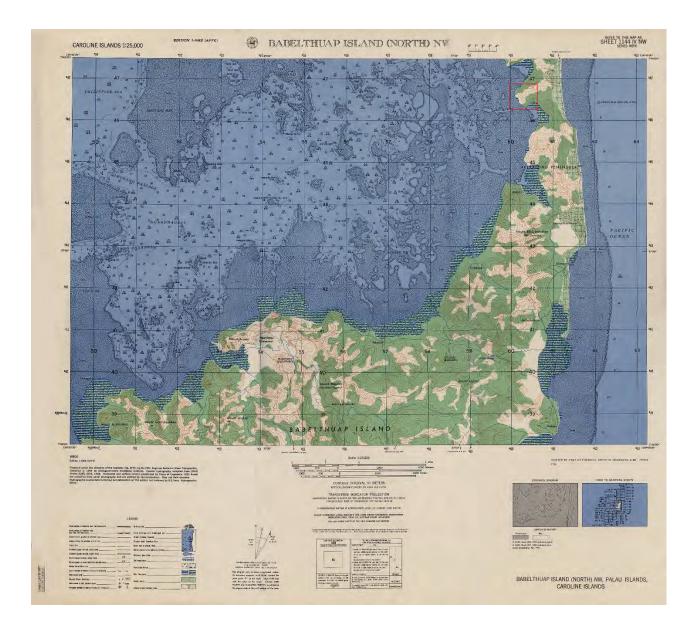

**Photo No. 1** – 1954 U.S. Army Corps of Engineers topographic map of northern Babeldaob.

**Photo No. 2** – 19 October 2004

Adjacent and east of the subject property showing the Compact Road. Photo compliments of Dr. Pat Colin. Ngaraard Tx Site.