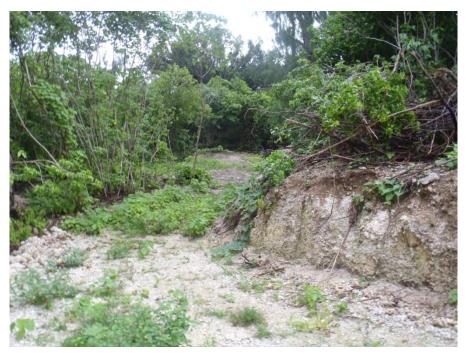

**Photo No. 49** – 12 July 2018 Abandoned mining equipment adjacent to soil sample 18PA-ANG-004 at the Angaur Rx Site.

**Photo No. 50** – 12 July 2018 Vertical sidewall from former phosphate mining on the subject property at the Angaur Rx Site.