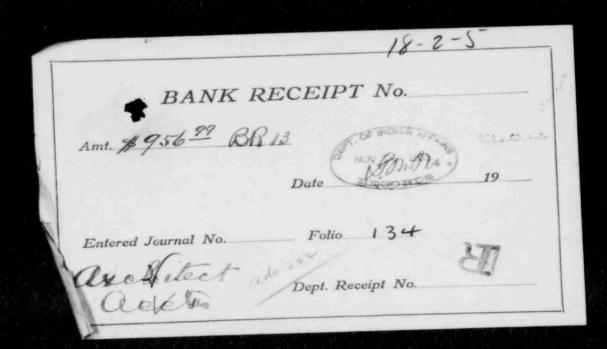

h/

S55518

18-2-5

Extract from Inspector's Report on the Maniwaki Indian
Day School , May 13, 1921. 18-2-6

Platform and steps should be repaired.

Closets are not in good condition at present, They ought to be cleaned.