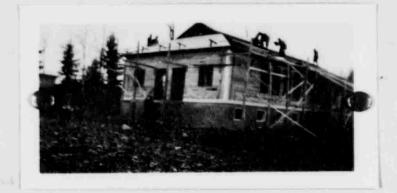

h/

S55518

18-2-5

Extract from Inspector's Report on the Maniwaki Indian
Day School , May 13, 1921. 18-2-6

Platform and steps should be repaired.

Closets are not in good condition at present, They ought to be cleaned.

Rodolphe Maltais

Insp.

Indian Affairs. (RG 10, Volume 6094, file 320-5, part 1)

PUBLIC ARCHIVES ARCHIVES PUBLIQUES CANADA

OTTAWA, May 27th, 1921.

Sir, -

I beg to inform you that the Public School Inspector, in a report on his recent visit to the Maniwaki Indian Day School, states that the platform and steps need some repairs, also that the closets should be cleaned.

I have, therefore, to request that you will arrange to have the necessary repairs made to the platform and steps, and you should also arrange to have the closets cleaned out, and put in good condition.