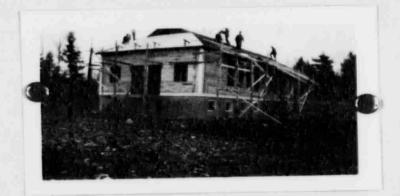

h/

S55518

18-2-5

Extract from Inspector's Report on the Maniwaki Indian
Day School , May 13, 1921. 18-2-6

Platform and steps should be repaired.

Closets are not in good condition at present, They ought to be cleaned.

Rodolphe Maltais

Insp.

Indian Affairs. (RG 10, Volume 6094, file 320-5, part 1)

PUBLIC ARCHIVES ARCHIVES PUBLIQUES CANADA

OTTAWA, May 27th, 1921.

Sir, -

I beg to inform you that the Public School Inspector, in a report on his recent visit to the Maniwaki Indian Day School, states that the platform and steps need some repairs, also that the closets should be cleaned.

I have, therefore, to request that you will arrange to have the necessary repairs made to the platform and steps, and you should also arrange to have the closets cleaned out, and put in good condition.