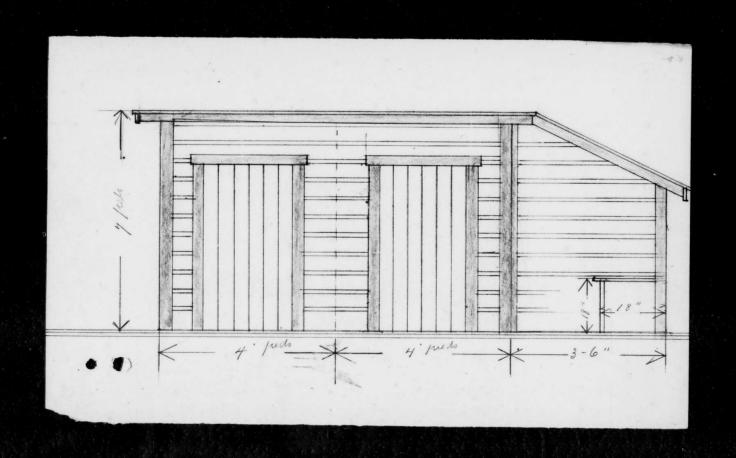

will inform the Department as soon as possible of the approximate cost of the material and labour required in erecting these buildings. It is not intended that an expensive type be erected, but, if authorized, a good substantial job should be completed. Mr. McGookin states that the location of the present toilets is not good and that new toilets should be placed at the rear boundary of the school lot. lot. When we have full information as to the cost involved in the erection of new closets, you will be further advised as to whether they can be authorized at the present time or not.

Your obedient servant,

F. MacKenzie, Secretary.

Gauthier, Esq., Indian Agent, Maniwaki, P.Q. S. Gauthier

Indian Affairs. (RC 10, Volume 6094, file 320-5, part 1)

PUBLIC ARCHIVES ARCHIVES PUBLIQUES CANADA



Indian Affairs. (RG 10, Volume 6004, file 320-5, part 1)

PUBLIC ARCHIVES ARCHIVES PUBLIQUES CANADA

DEPAT AT OF INDIAN AFFAIRS



18-2-5

OFFICE OF

1981

gh.

Maniwaki, December 14th, 1931.

Sir:-

In conformity with your letter of the 4th, instent No. 18-2-5, concerning the erection of toilets at the Maniwaki and Congo Brige Schools, I am enclosing herewith a sketh showing front and side view for your approbation.

The front wall to be 3" % 7", the depth 3"6"", the materiel to be used will be tongue and groove lumber for roof and floor, with clap board plained on both sides for walls, %% studdings also to be plained, the roof will be of heavy composition paper, and one cost of paint outside.

so for each toilets.

Your obedient servent.

Indian Agent.

Acting Asst. Beputy and Secretar