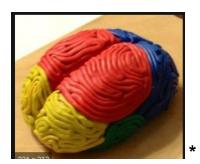

# Your mission is to create a 3D clay, labeled model of the brain. This information is needed to understand and defeat the other side.

- \*Make your salt dough (if needed) according to directions.
- \*You may add food coloring to show contrast between the different parts/lobes.

#### **INSTRUCTIONS**

- \*Mix the ingredients together in a large bowl using a wooden spoon.
- \*When it becomes too stiff to stir, use clean hands to bring the dough together.
- \*Knead a few times until the dough is uniform and soft for about 3 5 minutes.
- \*Separate and add different food coloring as needed.
- \*Shape and create you the parts of the brain and then join them together.
- \*Add your labels.
- \*Once your project is completed, let it air dry until hardened.