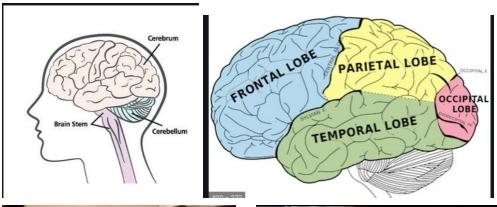

# Your mission is to create a 3D clay, labeled model of the brain. This information is needed to understand and defeat the other side.

- \*Make your salt dough (if needed) according to directions.
- \*You may add food coloring to show contrast between the different parts/lobes.