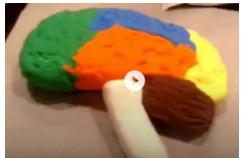

# Your mission is to create a 3D clay, labeled model of the brain. This information is needed to understand and defeat the other side.

- \*Make your salt dough (if needed) according to directions.
- \*You may add food coloring to show contrast between the different parts/lobes.