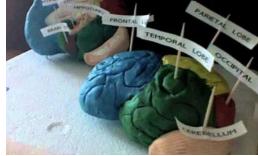

# Your mission is to create a 3D clay, labeled model of the brain. This information is needed to understand and defeat the other side.

- \*Make your salt dough (if needed) according to directions.
- \*You may add food coloring to show contrast between the different parts/lobes.

#### **INSTRUCTIONS**

- \*Mix the ingredients together in a large bowl using a wooden spoon.
- \*When it becomes too stiff to stir, use clean hands to bring the dough together.
- \*Knead a few times until the dough is uniform and soft for about 3 5 minutes.
- \*Separate and add different food coloring as needed.
- \*Shape and create you the parts of the brain and then join them together.
- \*Add your labels.
- \*Once your project is completed, let it air dry until hardened.