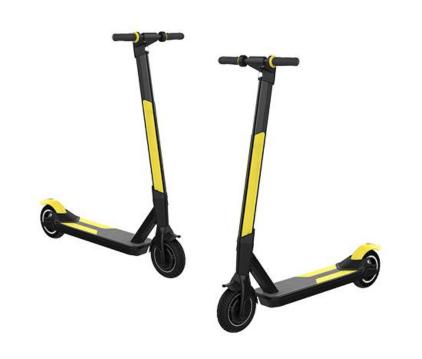

#### Dockless share-scooter solution

Location: Brazil Initial Order : 40k pcs Device use: IOT Solution Vehicle type: Yellow Brazil

**Purpose:** Monitoring e-scooter, and managing the parking place, quantities in area and help in maintain, reduce damage and theft.