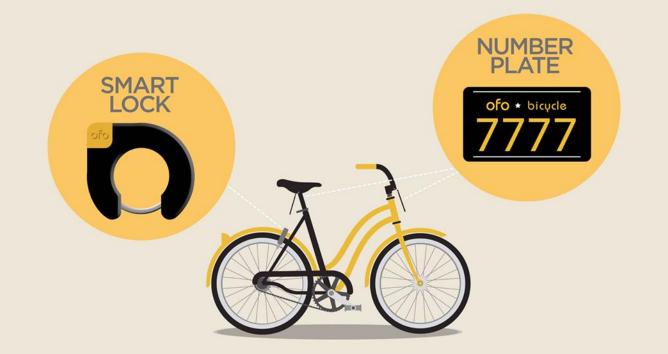

Location: China Total installation: 200k pcs Device use: GPS lock Vehicle type: OfO Bycycle

**Purpose:** Monitoring bicycles, and managing the parking place, quantities in area and help in maintain, reduce damage and theft.