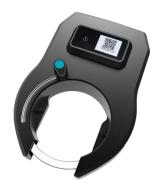

## Share Urban Mobility

Public Security Device (Body camera & Walkie talkie)

Body-worn camera Walkie-Talkie

BL10 GPS Lock for bike-sharing

Location: China Total installation: 200k pcs Device use: GPS lock Vehicle type: OfO Bycycle

**Purpose:** Monitoring bicycles, and managing the parking place, quantities in area and help in maintain, reduce damage and theft.