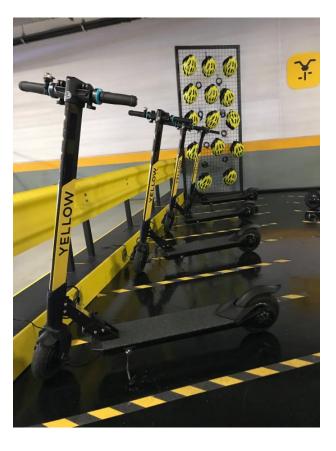

#### Dockless share-scooter solution

Location: Brazil Initial Order : 40k pcs Device use: IOT Solution Vehicle type: Yellow Brazil

**Purpose:** Monitoring e-scooter, and managing the parking place, quantities in area and help in maintain, reduce damage and theft.