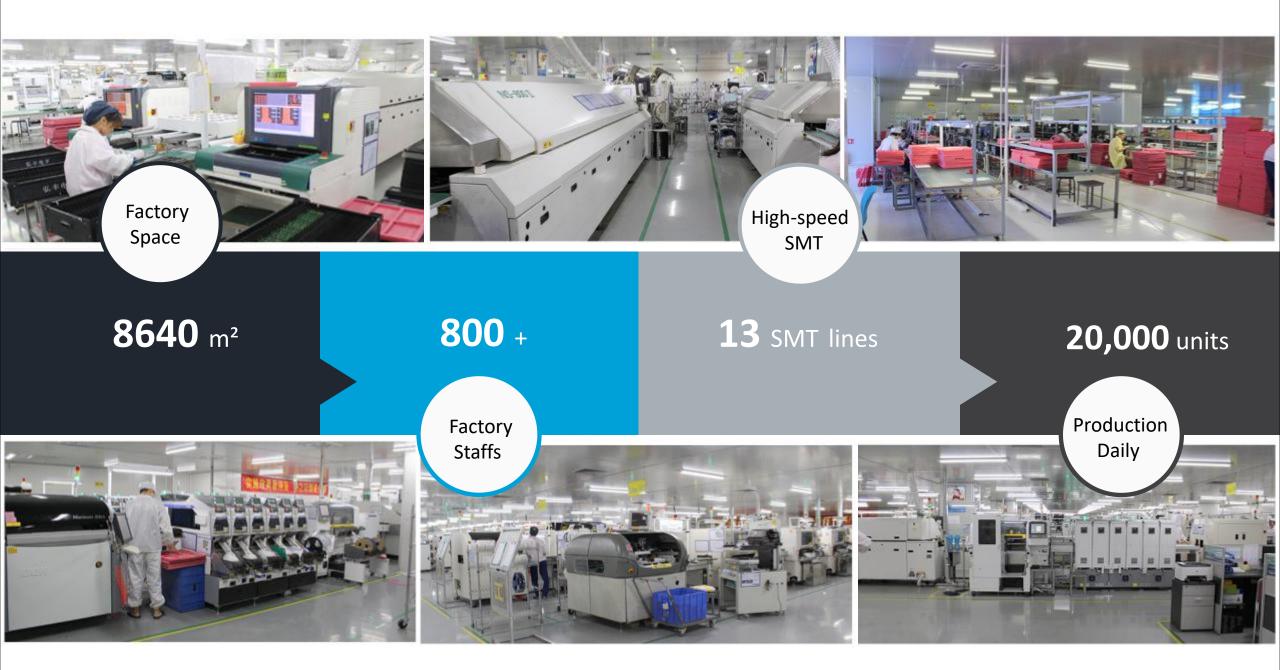

#### has: Three factory parks in

- Huizhou branch 1 (GPS Tracker)
- Huizhou branch 2 (Bike Lock)
- Guizhou (mobile boards)

Chongqing South West R&D Center

## **PROPERTY & QUALIFICATION**

400+ R&D engineers (2000 employees)
66 software copyright
36 patents for innovation
41 patents for new utility design
64 appearance patents

Care & Share

Track & Achieve

GPS tracking solution - Overseas