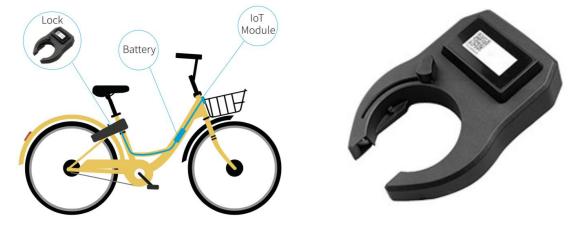

## Share Urban Mobility

Public Security Device (Body camera & Walkie talkie)

Body-worn camera Walkie-Talkie

BL10 GPS Lock for bike-sharing

Location: China Total installation: 200k pcs Device use: GPS lock Vehicle type: OfO Bycycle

**Purpose:** Monitoring bicycles, and managing the parking place, quantities in area and help in maintain, reduce damage and theft.