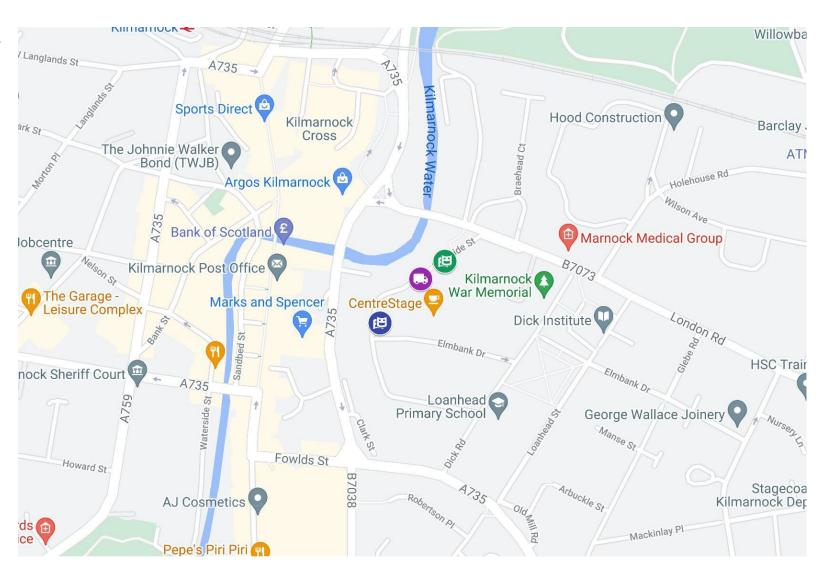

#### Get In:

Access for all vehicles via service yard in rear of building accessed off Braeside Street. (See Attached Map)

Auditorium accessed via set of double doors directly into auditorium left via a ramp.

## Parking:

CentreStage has 2 free carparks onsite. Please see attached map for details.

## Carparks and Load In

- CentreStage Carpark A
- CentreStage Service Yard
- CentreStage Carpark B