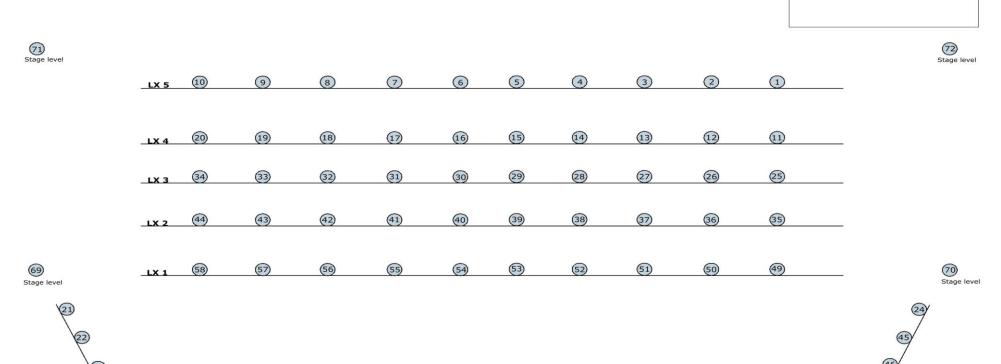

#### Dimmers:

4 x Flown Movable IWB'S (10 x 16A + 2 x DMX)

72 ways of Zero88 Chilli Pro dimming/ switchable 16A circuits

Please note, LX 1 is a static bar.

Please see our attached Dimmer plan.

## Full Plan Can Be found **HERE**

CentreStage

Dimmer/Power Channels
May 2021

49 (48) Followspot Positions in Booth

(63)

62)

61)

60

(59)

66

ADV

(65)