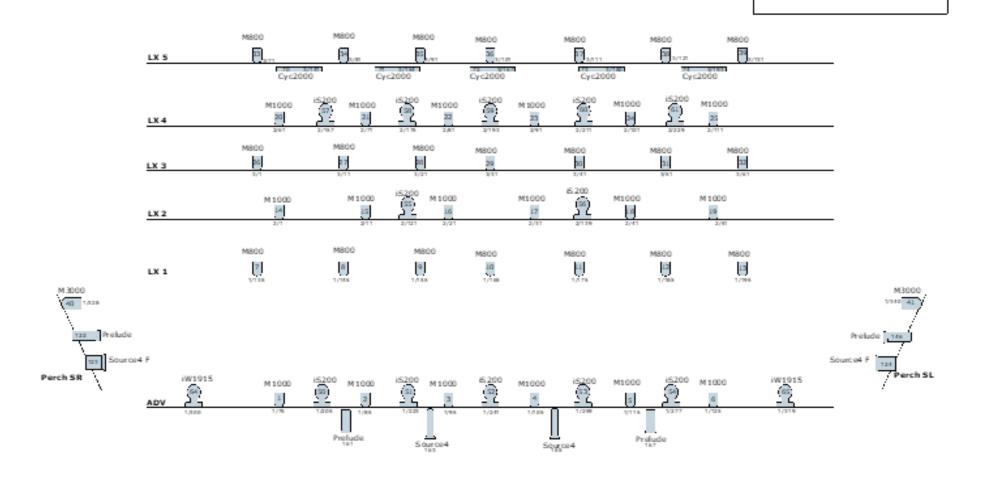

## Lighting

As a multi-functional venue we have our standard lighting permanently rigged to ensure we can be as versatile as possible. This can be de-rigged with 4 weeks prior notice to guarantee we can schedule this prior to your arrival.

Please see our attached standard rig plan.

## **Lighting Fixtures:**

18 x Showtec Spectral M1000

21 x Showtec Spectral M800

14 x Showtec Infinity iS-200

2 x Showtec Infinity iW-1915

5 x Showtec Phantom Spot 130

2 x Showtec Shooter 180

8 x Showtec Spectral Cyc2000

8 x Showtec Sunstrip

2 x Showtec Spectral M3000 Zoom

2 x Source 4 CE 15/30

2 x Source 4 Fresnel

4 x Strand Prelude 16/30

4 x Strand Coda 500/1

## Followspots:

1 x Strand Solo 2K

1 x Eurolite LED SL350

Both rigged overhead in control booth

## **Effects**

Pea Souper Co2 Phantom Hazer with DMX control.