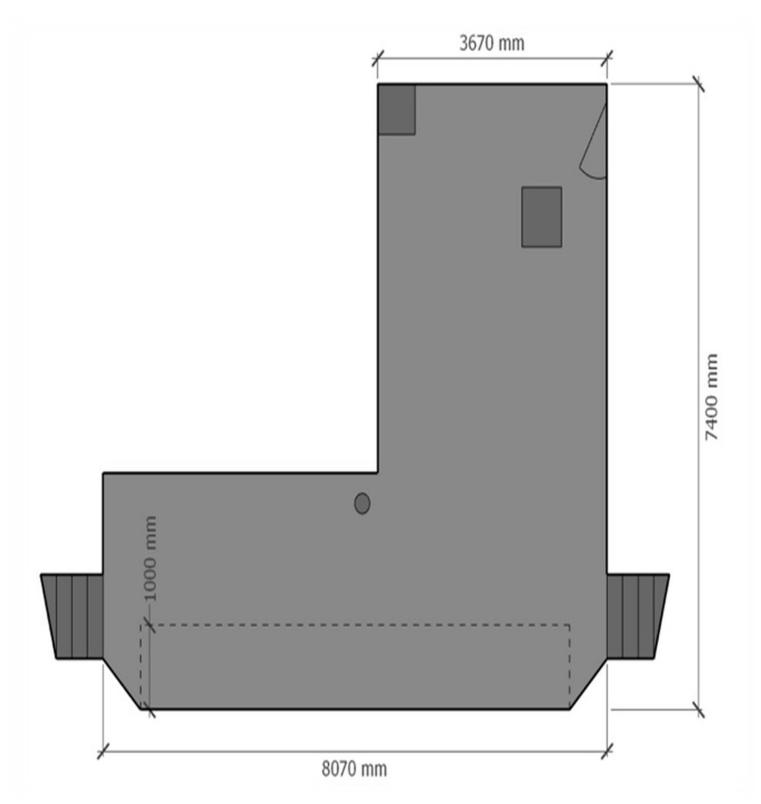

#### Orchestra Pit Dimensions:

Depth from stage floor: 2.5m, please see pit layout plan in this document.

Opening covered over with removable modular safety mesh

12 x Lit music stands

# Orchestra pit Layout

Dotted line indicates 'uncovered' section. The rest is fully under the stage at a height of 2400mm