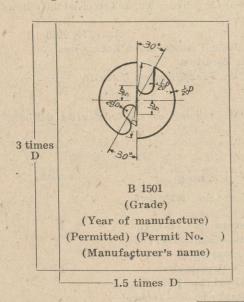

- D. shall be 50 mm. A. shall be 100 mm.
- B. shall be 130 mm.

- 9. Steel ball for bearing (limited to only ball bearing.)
  - (1) Each container or packing shall be pasted or sealed with a sealing label on which the following items are written:
    - (a) The letters, JIS
    - (b) The number of Japanese Industrial Standards (JIS B1501)
    - (c) The grade set in the Japan Industrial Standards (JIS B1501)
    - (d) Permit number
    - (e) The year of manufacture
    - (f) The name of manufacturer or marks showing the manufacturer's name (including the name of factory if the indication of such factory name is permitted at the time of public notice)

(2) The form of writing the abovementioned items and the sizes of the letters, JIS, and the sealing label shall be as follows:

(D. shall be over 13 millimeters)