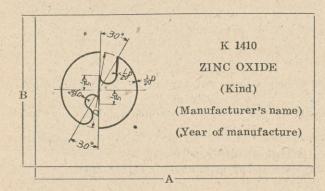

#### 4. Zinc oxide

- (1) Each packing shall be sealed with a sealing label on which the following items are written, the permit number is omitted:
  - (a) The letters, JIS
  - (b) The number of Japanese Industrial Standards (JIS K1410)
  - (c) The kind of standard set in the Japanese Industrial Standards (JIS K1410)
  - (d) The year of manufacturer
  - (e) The name of manufacturer (including the name of factory if the indication of such factory name is permitted at the time of public notice)
- (2) The form of writing the abovementioned items and the type of the letters, JIS, which shall be written on the sealing label shall be as follows:

(D. shall be over 20 millimeters; A. shall be over 60 millimeters; B. shall be over 40 millimeters, and  $\frac{A}{B}$  shall be  $\frac{3}{2}$ 