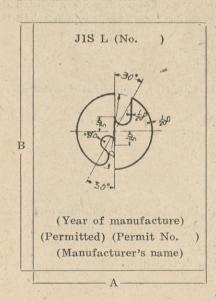

Minister of International Trade and Industry YOKOO Shigemi

1. Wire lath

- (1) To every bundle (expanded area: two tsubo) should be inserted a rectangular lebel on which the following items are written:
  - (a) The letters, JIS
  - (b) The number of Japanese Industrial Standard (JIS A5504)
  - (c) The kind of standard set in the Japanese Industrial Standards (JIS A5504)
  - (d) Permit No.
  - (e) The year of manufacture or marks showing the year of manufacture of the commodity
  - (f) The name of manufacturer or marks showing the manufacturer's name
- (2) The type and size of the letters JIS, shall be as follows:

(D. shall be 30 millimeters)

- 2. Waterproof paper for building (limited to only asphalt felt, asphalt roofing and sand-surfaced asphalt)
  - (1) To every packing shall be pasted, on the spot easily discernable, a label on which the following items are written:
    - (a) The letters, JIS
    - (b) The number of Japanese Industrial Standards (JIS A6001)
    - (c) The kind of standard set in the Japanese Industrial Standards (JIS A6001)
    - (d) Permit No.