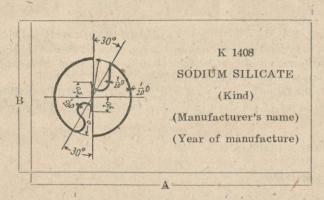

#### 5. Sidium silicate

- (1) To each container shall be pasted a label on which the following items are written or the items may be written on the outer surface of the container; the permit number is omitted:
  - (a) The letters, JIS
  - (b) The number of Japan Industrial Standards (JIS K1408)
  - (c) The kind of standard set in the Japanese Industrial Standards (JIS K1408)
  - (d) The year of manufacture
  - (e) The name of manufacturer (including the name of factory if the indication of such factory name is permitted at the time of public notice)
  - (2) The form of writing the above-mentioned items, the type and sizes of the letters, JIS, and the label shall be as follows:

D. shall be over 20 millimeters; A. shall be over 60 millimeters; B. shall be over 40 millimeters, and  $\frac{A}{B}$  shall be  $\frac{3}{2}$ 