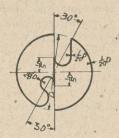

#### 5. Sidium silicate

- (1) To each container shall be pasted a label on which the following items are written or the items may be written on the outer surface of the container; the permit number is omitted:
  - (a) The letters, JIS
  - (b) The number of Japan Industrial Standards (JIS K1408)
  - (c) The kind of standard set in the Japanese Industrial Standards (JIS K1408)
  - (d) The year of manufacture
  - (e) The name of manufacturer (including the name of factory if the indication of such factory name is permitted at the time of public notice)
  - (2) The form of writing the above-mentioned items, the type and sizes of the letters, JIS, and the label shall be as follows:

D. shall be over 20 millimeters; A. shall be over 60 millimeters; B. shall be over 40 millimeters, and  $\frac{A}{B}$  shall be  $\frac{3}{2}$ 