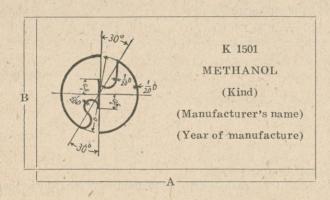

#### 6. Methanol

- (1) Every container shall be pasted with the label on which the following items are written or the items may be written on the outer surface of the container; the permit number shall be omitted:
  - (a) The letters, JIS
  - (b) The number of Japanese Industrial Standards (JIS K1501)
  - (c) The year of manufacture
  - (d) The name of manufacturer (including the name of factory if the indication of such factory name is permitted at the time of public notice)
- (2) The form of writing the above-mentioned items and the size of the letters, JIS, and label shall be as follows:

D. shall be over 20 millimeters; A. shall be over 60 millimeters; B. shall be over 40 millimeters, and  $\frac{A}{B}$  shall be  $\frac{3}{2}$ 