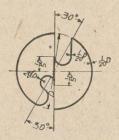

(D. shall be 30 millimeters)

- 2. Waterproof paper for building (limited to only asphalt felt, asphalt roofing and sand-surfaced asphalt)
  - (1) To every packing shall be pasted, on the spot easily discernable, a label on which the following items are written:
    - (a) The letters, JIS
    - (b) The number of Japanese Industrial Standards (JIS A6001)
    - (c) The kind of standard set in the Japanese Industrial Standards (JIS A6001)
    - (d) Permit No.

- (e) The year of manufacture or marks showing the year of manufacture of the commodity
- (f) The name of the manufacturer or marks showing the manufacturer's name
- (2) The type and size of the letters, JIS, shall be as follows: