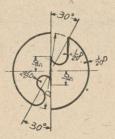

(D. shall be over 40 millimeters)

- 3. Arc-welding electrodes
  - (1) To every packing (box or bundle) the following shall be written at easily discernible spot:
    - (a) The letters, JIS
    - (b) The number of Japanese Industrial Standards (JIS G3524)
    - (c) The kind of standard set in the Japanese Industrial Standards (JIS G3524)
    - (d) Permit No.
    - (e) The year of manufacture
    - (f) The name of manufacturer or marks showing the manufacturer's name
  - (2) The type and size of the letters, JIS, shall be as follows:

(D. shall be over 10 millimeters)