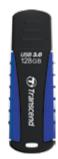

## JetFlash® 790

## Transfer speeds of up to 100MB/s

- Fully compatible with SuperSpeed USB 3.1 & Hi-Speed USB 2.0
- Capless design with slide-out USB connector
- Lanyard / key ring attachment loop