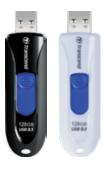

### JetFlash® 810

## Durable eco-friendly silicone rubber

- Meets U.S MIL-STD-810G 516.6 millitary drop-test standards
- Rubberized water/dirt/dust resistant design
- Fully compatible with SuperSpeed USB 3.0 & Hi-Speed USB 2.0