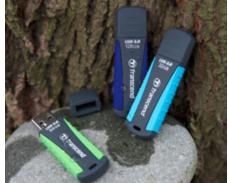

### JetFlash® 810

## Durable eco-friendly silicone rubber

- Meets U.S MIL-STD-810G 516.6 millitary drop-test standards
- Rubberized water/dirt/dust resistant design
- Fully compatible with SuperSpeed USB 3.0 & Hi-Speed USB 2.0

## JetFlash® 790

## Transfer speeds of up to 100MB/s

- Fully compatible with SuperSpeed USB 3.1 & Hi-Speed USB 2.0
- Capless design with slide-out USB connector
- Lanyard / key ring attachment loop