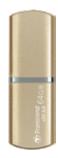

#### JetFlash® 820

# Eye-popping champagne gold color

- Fully compatible with SuperSpeed USB 3.0 & Hi-Speed USB 2.0
- High-quality durable metallic texture and aluminum bod
- Lanyard / key ring attachment loop